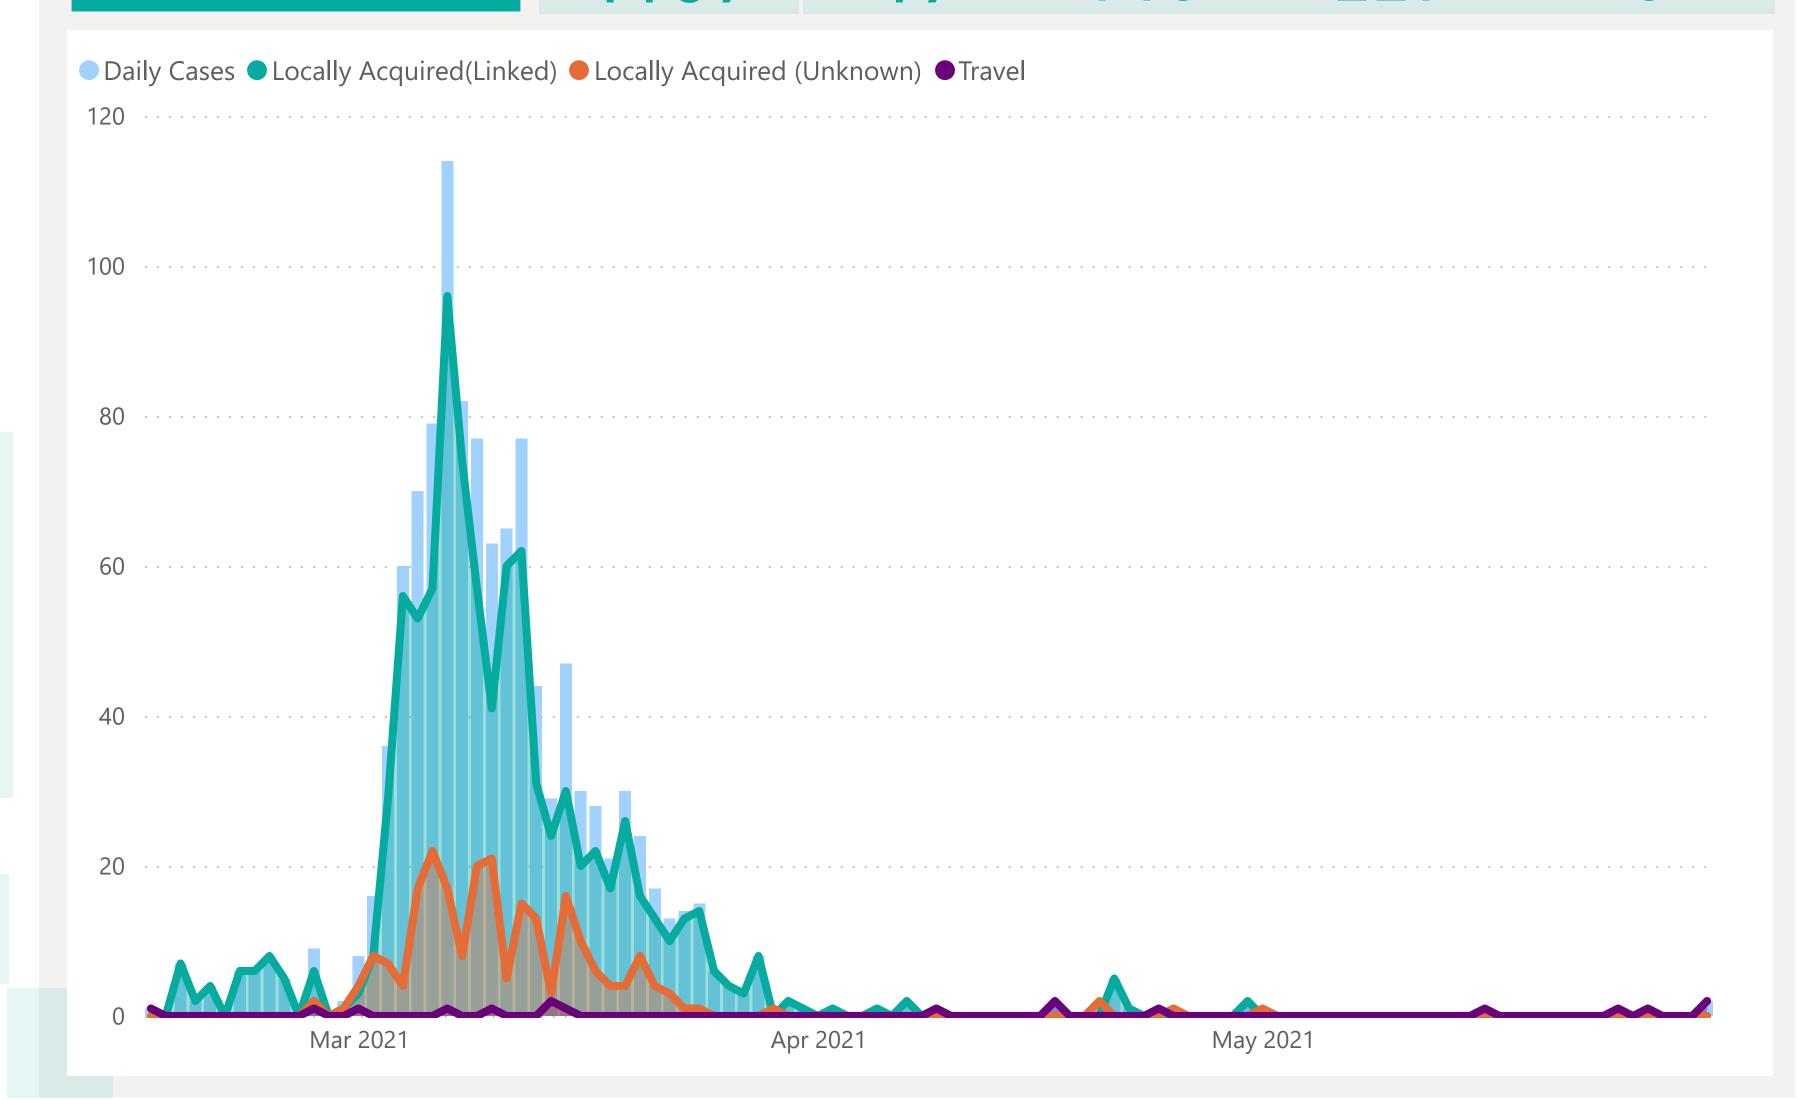

quired (Known Source)

Locally Acquired (Unknown Source)

Pending Investigation 0

1156 CLOSED 1152

**RECOVERED** 

4
DEATHS



## Case Breakdown

Default Date Range: 15th Feb 2021 to present



#### **EXPLANATION OF TERMS**

Active: Cases currently being monitored by Contact Tracing From Travel: Cases identified during isolation following Travel Known Source: Cases with links to another known local case Unknown Source: Cases with no links to another known local case. Commonly referred to as "Community Spread" Pending Analysis: Contact Tracing have not completed

First Case in Selected Range
15 February 2021

3
TOTAL CASES
1159

**ACTIVE CASES** 

FROM TRAVEL

FROM TRAVEL

O WN SOU

**KNOWN SOURCE** 

0

UNKNOWN SOURCE PENDING ANALYSIS

0

KNOWN SOURCE UNI

**LOCALLY ACQUIRED** 

229

0



investigation to determine source of infection



## Case Breakdown

Default Date Range: 15th Feb 2021 to present



### **EXPLANATION OF TERMS**

Active: Cases currently being monitored by Contact Tracing From Travel: Cases identified during isolation following Travel Known Source: Cases with Contact Tracing links to another known local case

**Unknown Source:** Cases with no links to another known local

case. commonly referred to as "Community Spread"

Pending Analysis: Contact Tracing have not completed

investigation to determine source of infection





# Rolling Averages

Default Date Range: 15th Feb 2021 to present







## Age & Gender Profile

15th Feb 2021 to present





### Location

15th Feb 2021 to present





## Symptoms Overview

Default Date Range: 15th Feb 2021 to pr