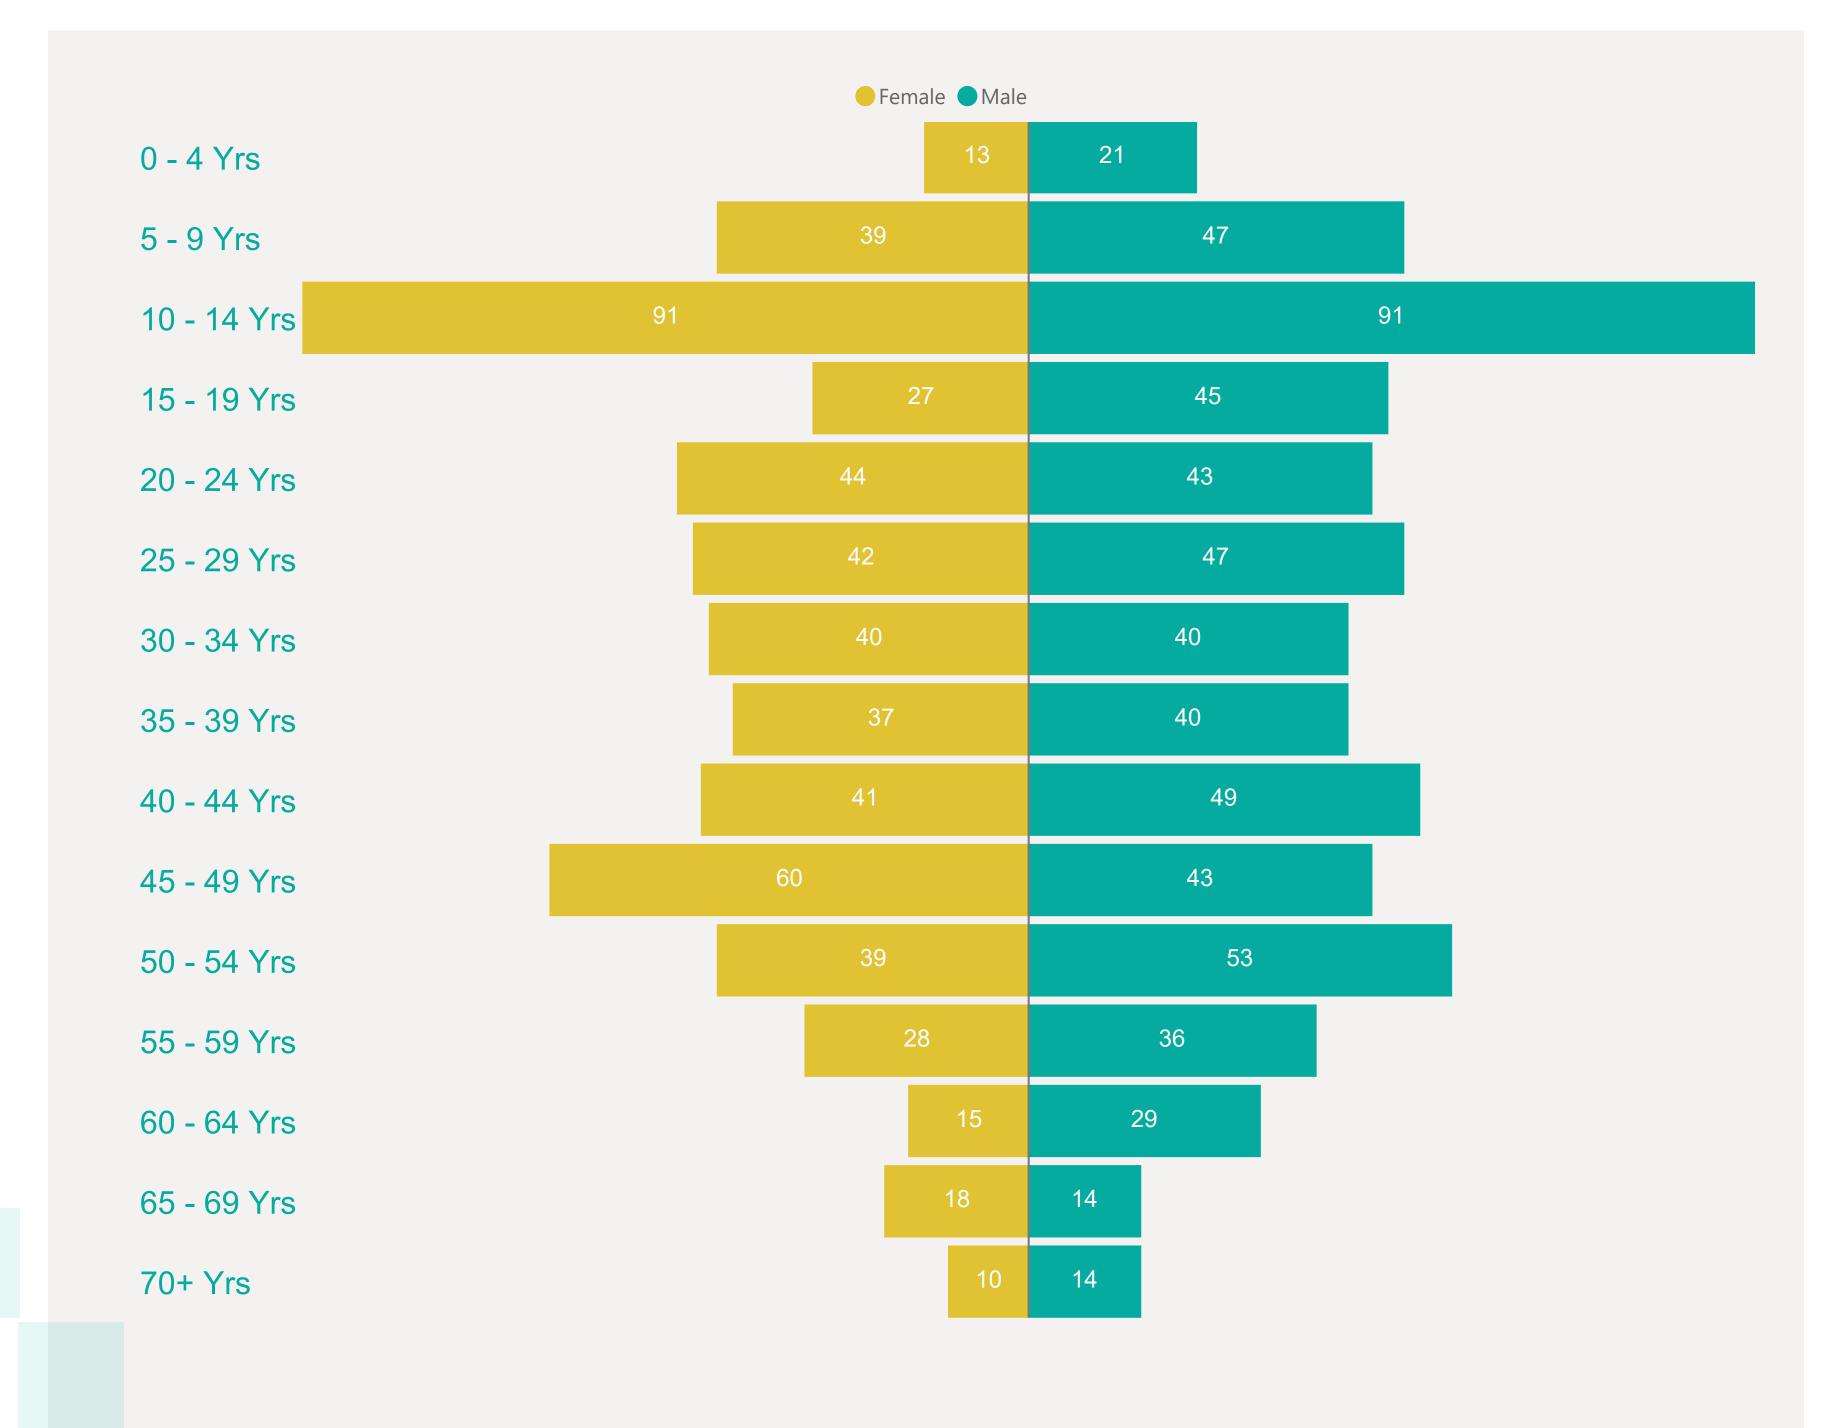

**KNOWN SOURCE** 

0

UNKNOWN SOURCE PENDING ANALYSIS

0

KNOWN SOURCE UNI

**LOCALLY ACQUIRED** 

229

0



investigation to determine source of infection



## Case Breakdown

Default Date Range: 15th Feb 2021 to present



### **EXPLANATION OF TERMS**

Active: Cases currently being monitored by Contact Tracing From Travel: Cases identified during isolation following Travel Known Source: Cases with Contact Tracing links to another known local case

**Unknown Source:** Cases with no links to another known local

case. commonly referred to as "Community Spread"

Pending Analysis: Contact Tracing have not completed

investigation to determine source of infection





# Rolling Averages

Default Date Range: 15th Feb 2021 to present







## Age & Gender Profile

15th Feb 2021 to present





### Location

15th Feb 2021 to present





## Symptoms Overview

Default Date Range: 15th Feb 2021 to present



#### **EXPLANATION OF TERMS**

**Asymptomatic:** Case does not display expected symptoms of Covid19

**Symptomatic:** Case displays expected symptoms of Covid19

Last Refreshed 01/06/2021 at 14:15 pm





# Testing Overview

Default Date 31/05/2021

Click here to Select Date Range

### **EXPLANATION OF TERMS**

**Tests Undertaken:** Total tests carried out in date range **Tests Concluded:** Total tests where result has been determined

Positive Result Rate: Average rate of positive results in date

range

Awaiting Result Notification: Number of people waiting to

be told their result

**Booked Tests Tomorrow:** Number of pre-arranged test

bookings taking place tomorrow

Ex