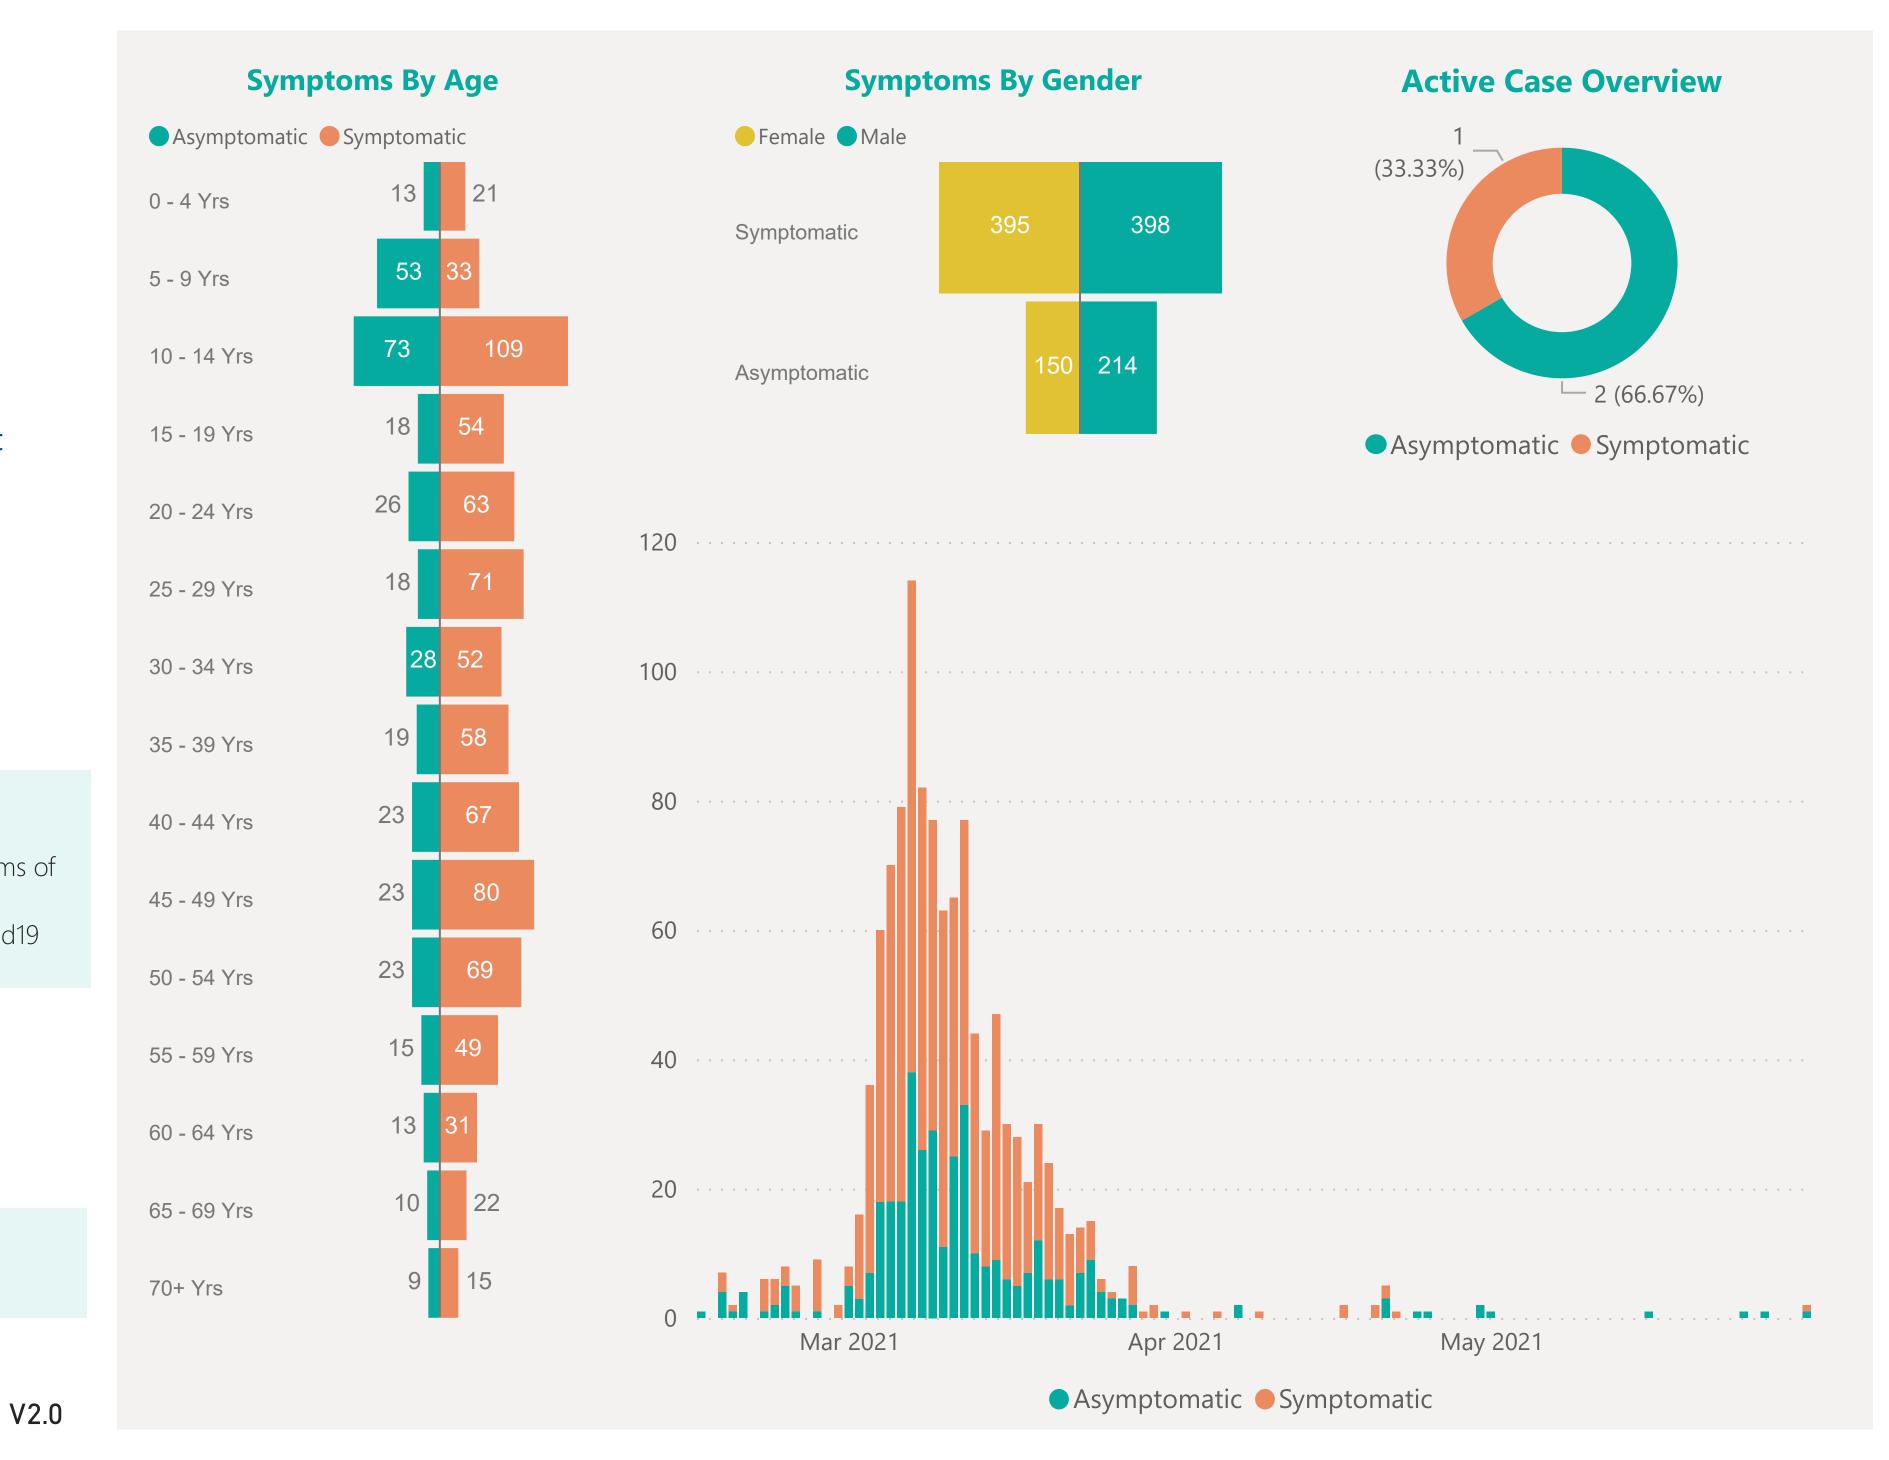

## Age & Gender Profile

15th Feb 2021 to present

## Symptoms Overview

Default Date Range: 15th Feb 2021 to present

#### **EXPLANATION OF TERMS**

**Asymptomatic:** Case does not display expected symptoms of Covid19

**Symptomatic:** Case displays expected symptoms of Covid19

Last Refreshed 01/06/2021 at 14:15 pm