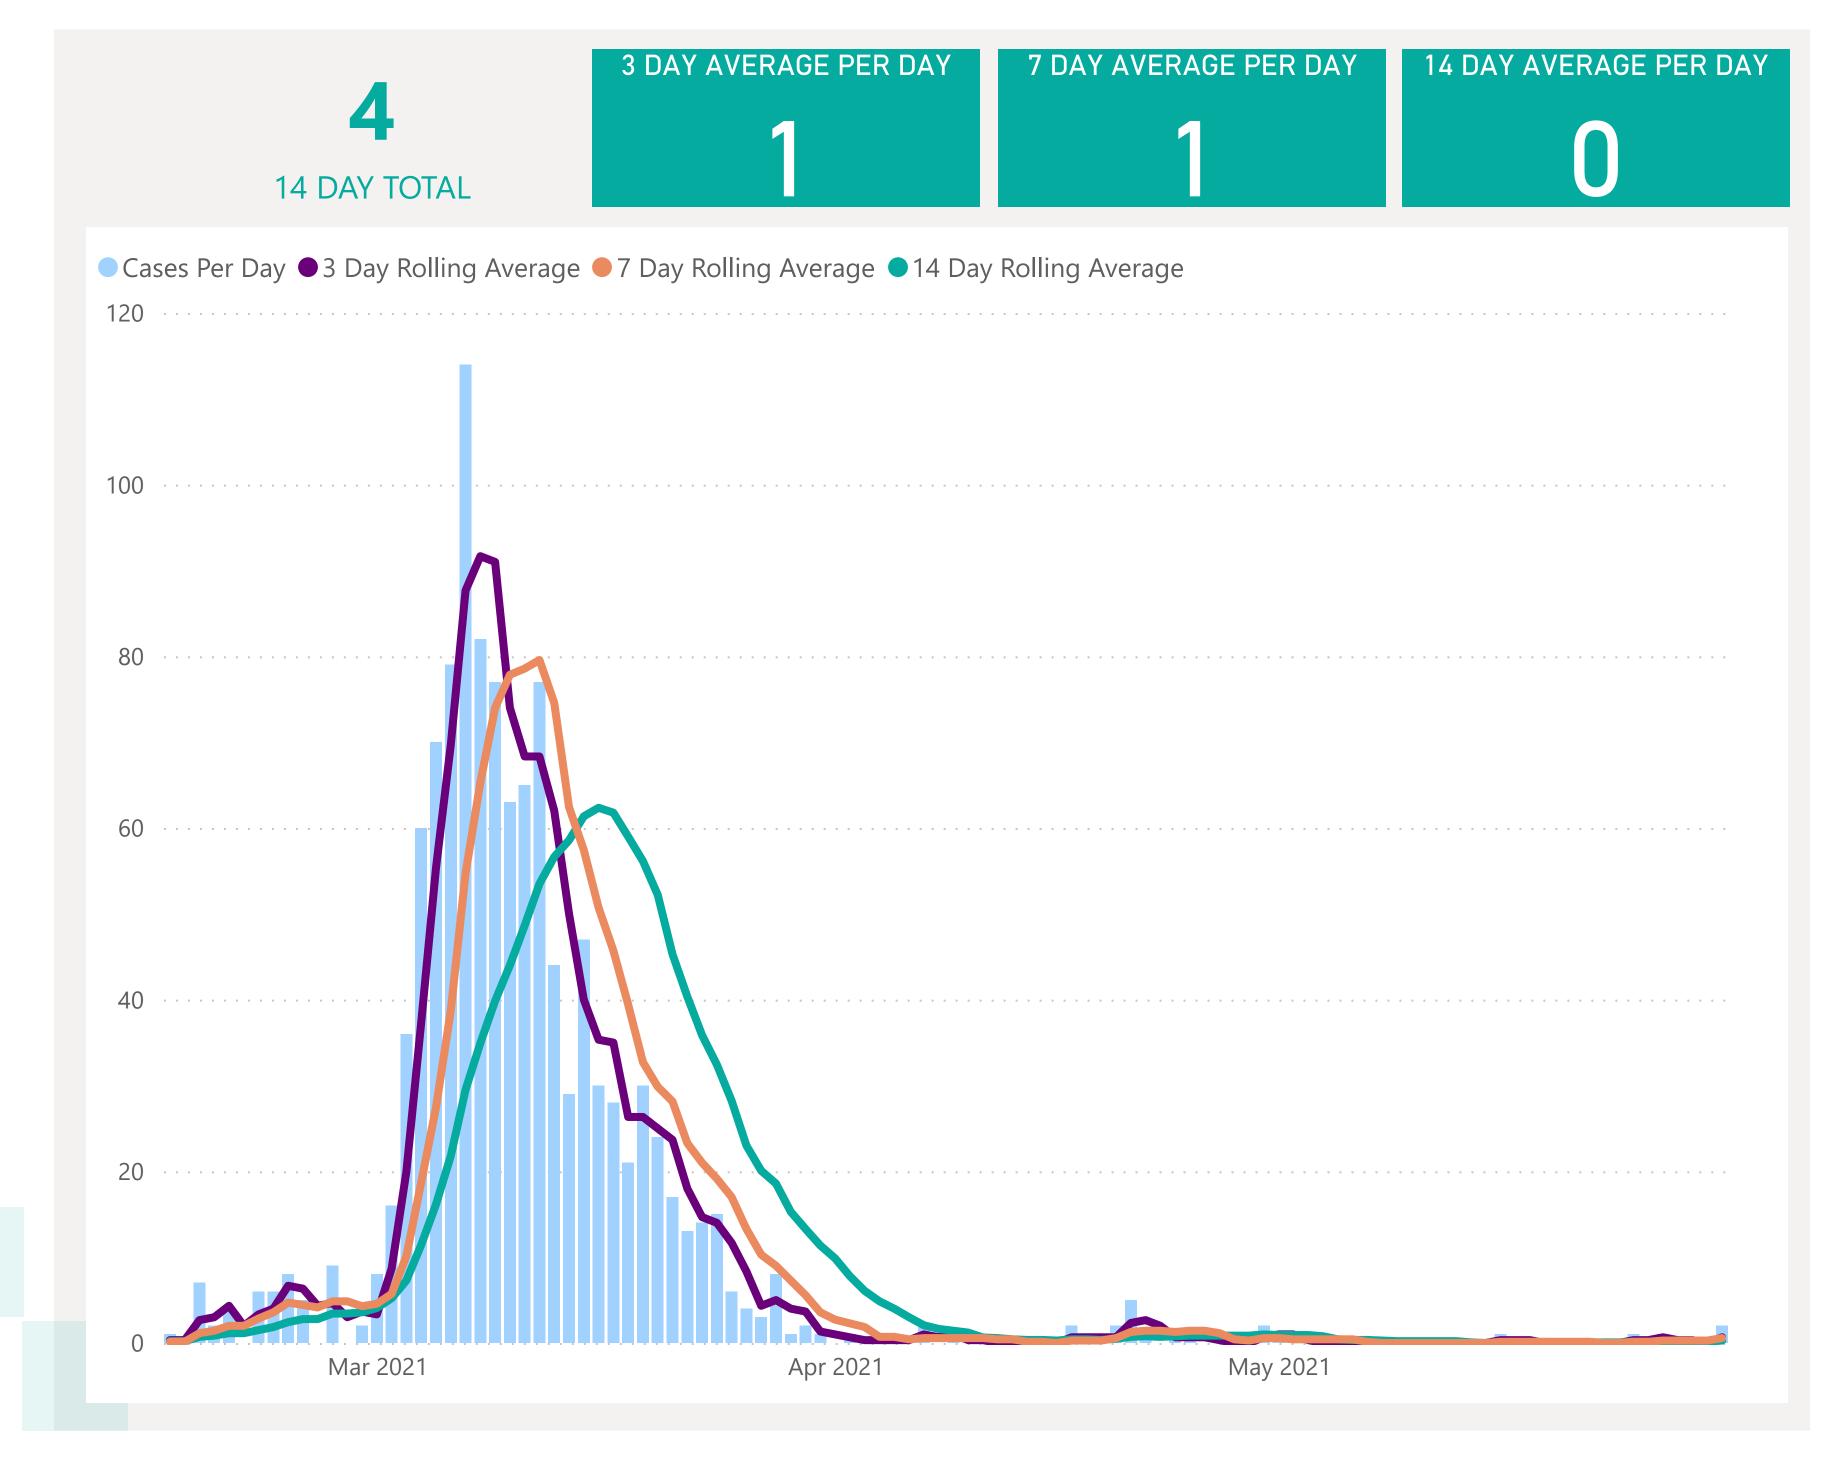

**ACTIVE CASES** 

FROM TRAVEL

FROM TRAVEL

O WN SOU

**KNOWN SOURCE** 

0

UNKNOWN SOURCE PENDING ANALYSIS

0

KNOWN SOURCE UNI

**LOCALLY ACQUIRED** 

229

0



investigation to determine source of infection



## Case Breakdown

Default Date Range: 15th Feb 2021 to present



### **EXPLANATION OF TERMS**

Active: Cases currently being monitored by Contact Tracing From Travel: Cases identified during isolation following Travel Known Source: Cases with Contact Tracing links to another known local case

**Unknown Source:** Cases with no links to another known local

case. commonly referred to as "Community Spread"

Pending Analysis: Contact Tracing have not completed

investigation to determine source of infection





# Rolling Averages

Default Date Range: 15th Feb 2021 to present







## Age & Gender Profile

15th Feb 2021 to present





### Location

15th Feb 2021 to present





## Symptoms Overview

Default Date Range: 15th Feb 2021 to present



#### **EXPLANATION OF TERMS**

**Asymptomatic:** Case does not display expected symptoms of Covid19

**Symptomatic:** Case displays expected symptoms of Covid19

Last Refreshed 01/06/2021 at 14:15 pm





# Testing Overview

Default Date 31/05/2021

Click here to Select Date Range

### **EXPLANATION OF TERMS**

**Tests Undertaken:** Total tests carried out in date range **Tests Concluded:** Total tests where result has been determined

Positive Result Rate: Average rate of positive results in date

range

Awaiting Result Notification: Number of people waiting to

be told their result

**Booked Tests Tomorrow:** Number o