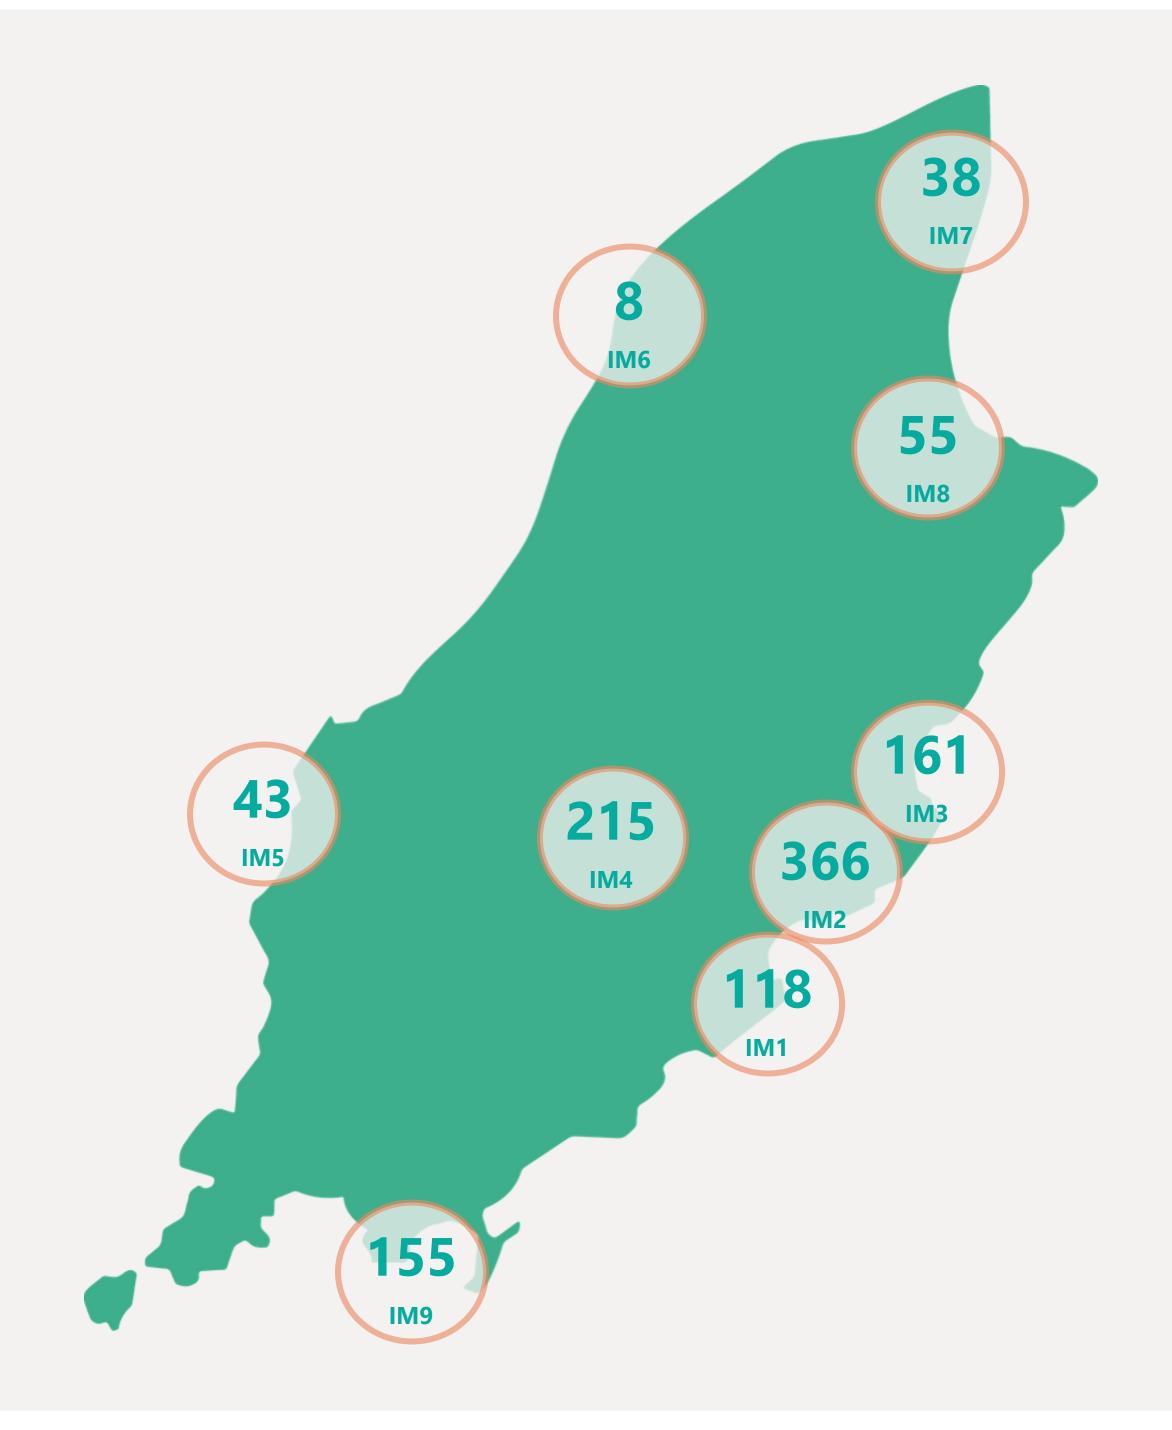

NG ANALYSIS

0

KNOWN SOURCE UNI

**LOCALLY ACQUIRED** 

229

0



investigation to determine source of infection



## Case Breakdown

Default Date Range: 15th Feb 2021 to present



### **EXPLANATION OF TERMS**

Active: Cases currently being monitored by Contact Tracing From Travel: Cases identified during isolation following Travel Known Source: Cases with Contact Tracing links to another known local case

**Unknown Source:** Cases with no links to another known local

case. commonly referred to as "Community Spread"

Pending Analysis: Contact Tracing have not completed

investigation to determine source of infection





# Rolling Averages

Default Date Range: 15th Feb 2021 to present







## Age & Gender Profile

15th Feb 2021 to present





### Location

15th Feb 2021 to present





## Symptoms Overview

Default Date Range: 15th Feb 2021 to present



#### **EXPLANATION OF TERMS**

**Asymptomatic:** Case does not display expected symptoms of Covid19

**Symptomatic:** Case displays expected symptoms of Covid19

Last Refreshed 01/06/2021 at 14:15 pm





# Testing Overview

Default Date 31/05/2021

Click here to Select Date Range

### **EXPLANATION OF TERMS**

**Tests Undertaken:** Total tests carried out in date range **Tests Concluded:** Total tests where result has been determined

Positive Result Rate: Average rate of positive results in date

range

Awaiting Result Notification: Number of people waiting to

be told their result

**Booked Tests Tomorrow:** Number of pre-arranged test

bookings taking place tomorrow

Explanation: Testing data has been aggregated