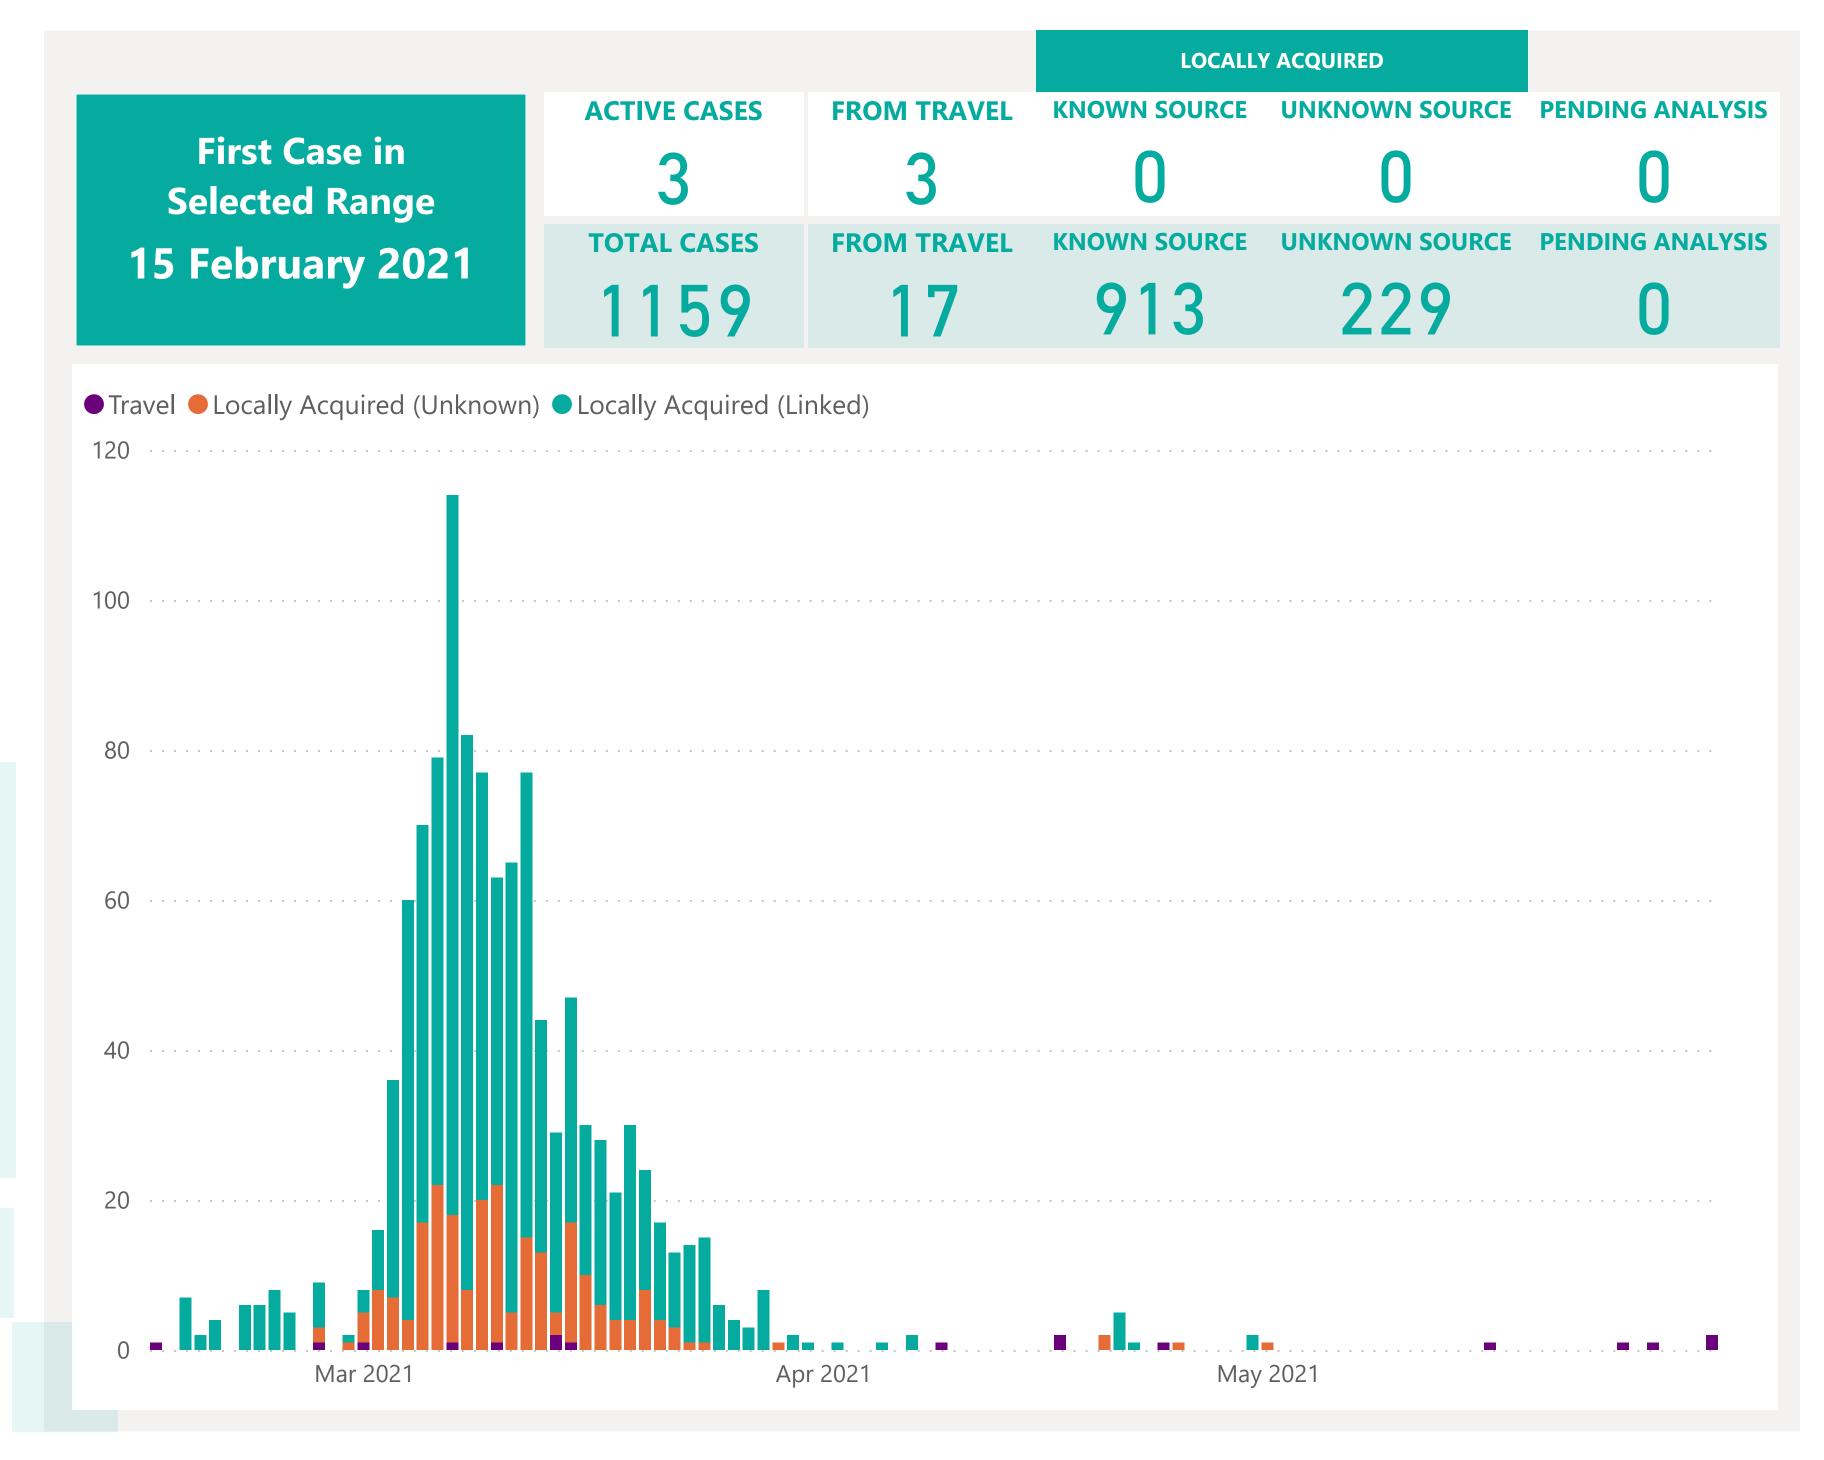

First Case in Selected Range
15 February 2021

3
TOTAL CASES
1159

**ACTIVE CASES** 

FROM TRAVEL

FROM TRAVEL

O WN SOU

**KNOWN SOURCE** 

0

UNKNOWN SOURCE PENDING ANALYSIS

0

KNOWN SOURCE UNI

**LOCALLY ACQUIRED** 

229

0

investigation to determine source of infection

## Case Breakdown

Default Date Range: 15th Feb 2021 to present