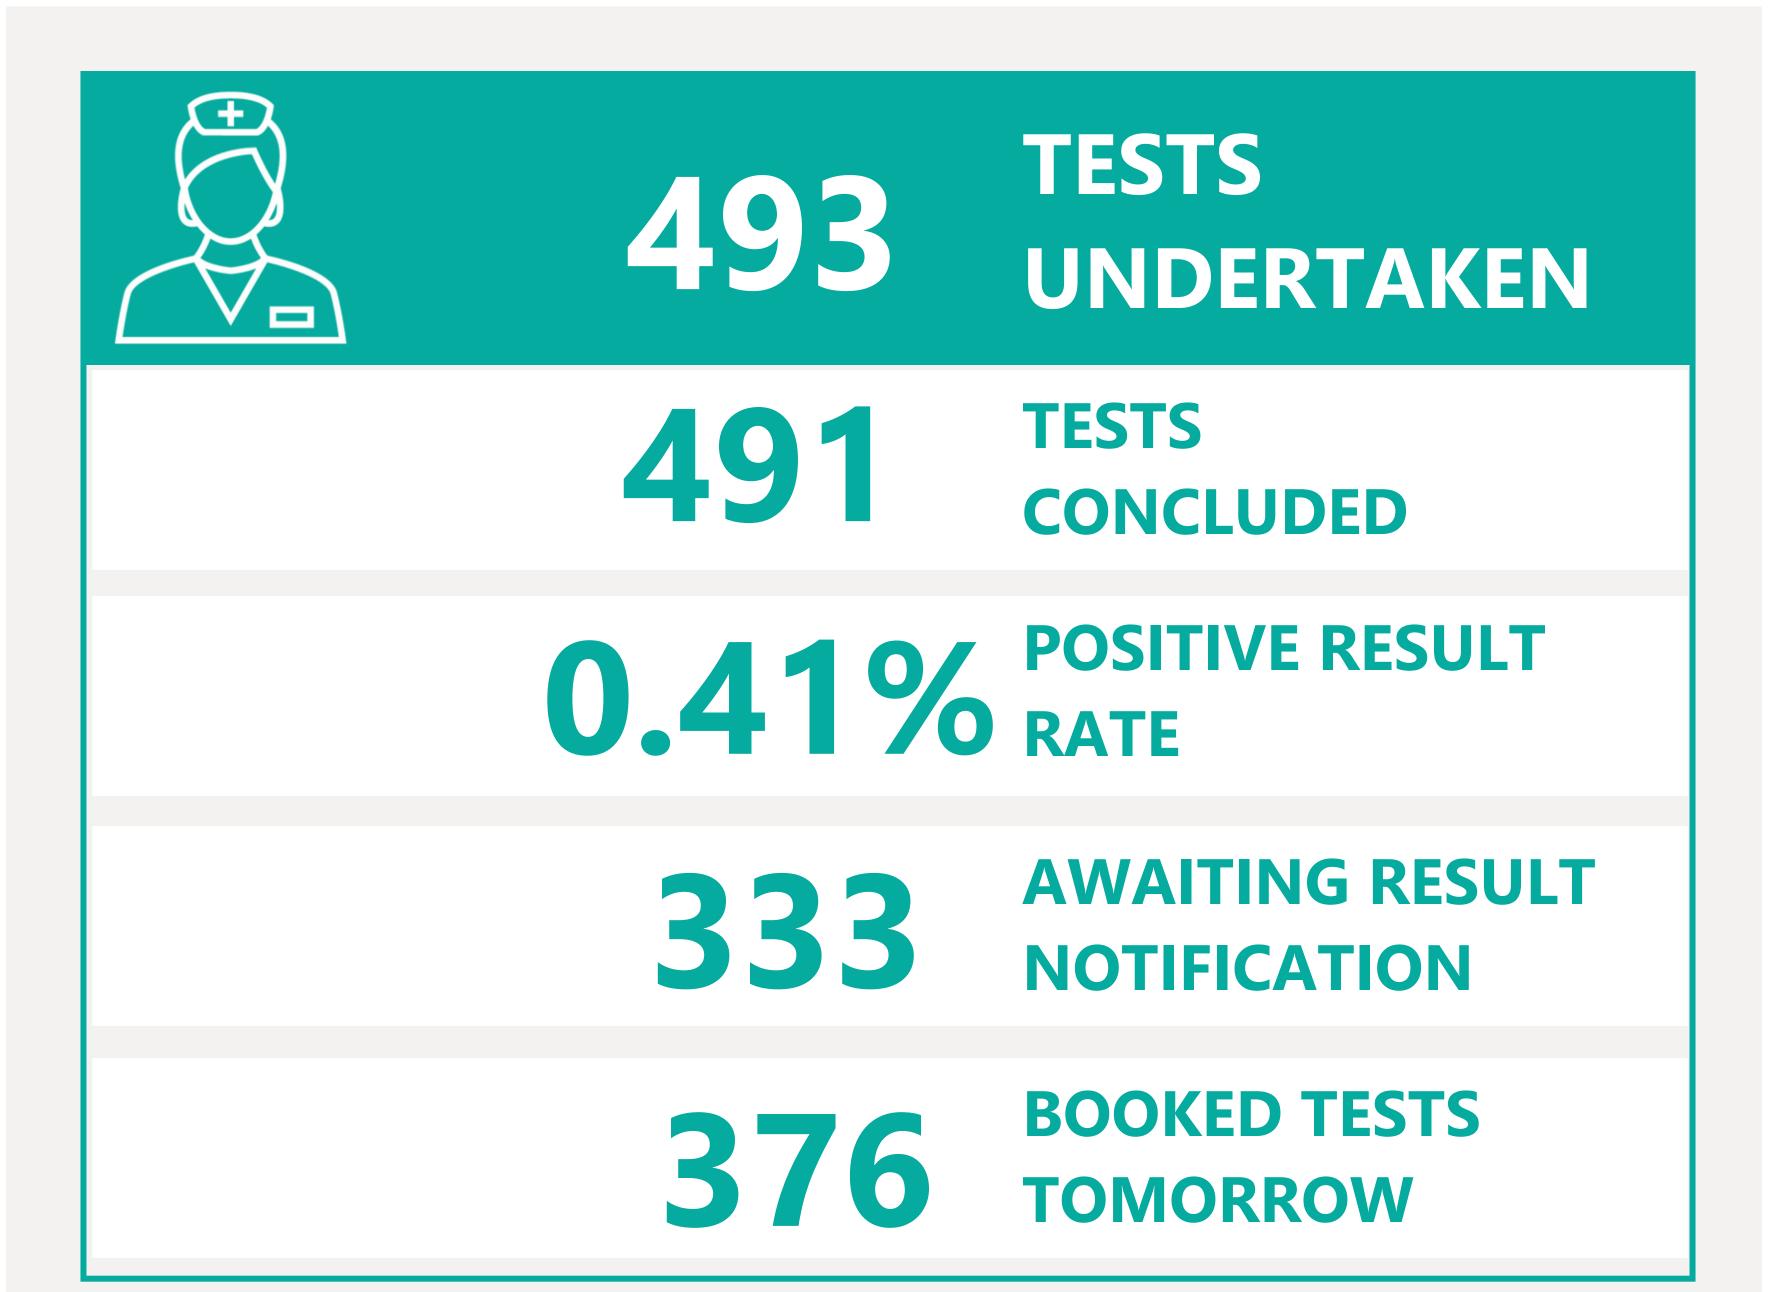

# Testing Overview

Default Date 31/05/2021

Click here to Select Date Range

### **EXPLANATION OF TERMS**

**Tests Undertaken:** Total tests carried out in date range **Tests Concluded:** Total tests where result has been determined

Positive Result Rate: Average rate of positive results in date

range

Awaiting Result Notification: Number of people waiting to

be told their result

**Booked Tests Tomorrow:** Number of pre-arranged test

bookings taking place tomorrow

Explanation: Testing data has been aggregated with case data to provide a filterable dataset that remains as accurate as possible compared to confirmed cases. This has introduced a small margin of error in total number of tests. We are working to minimise the translation error. Summary Testing data is available <a href="here">here</a>