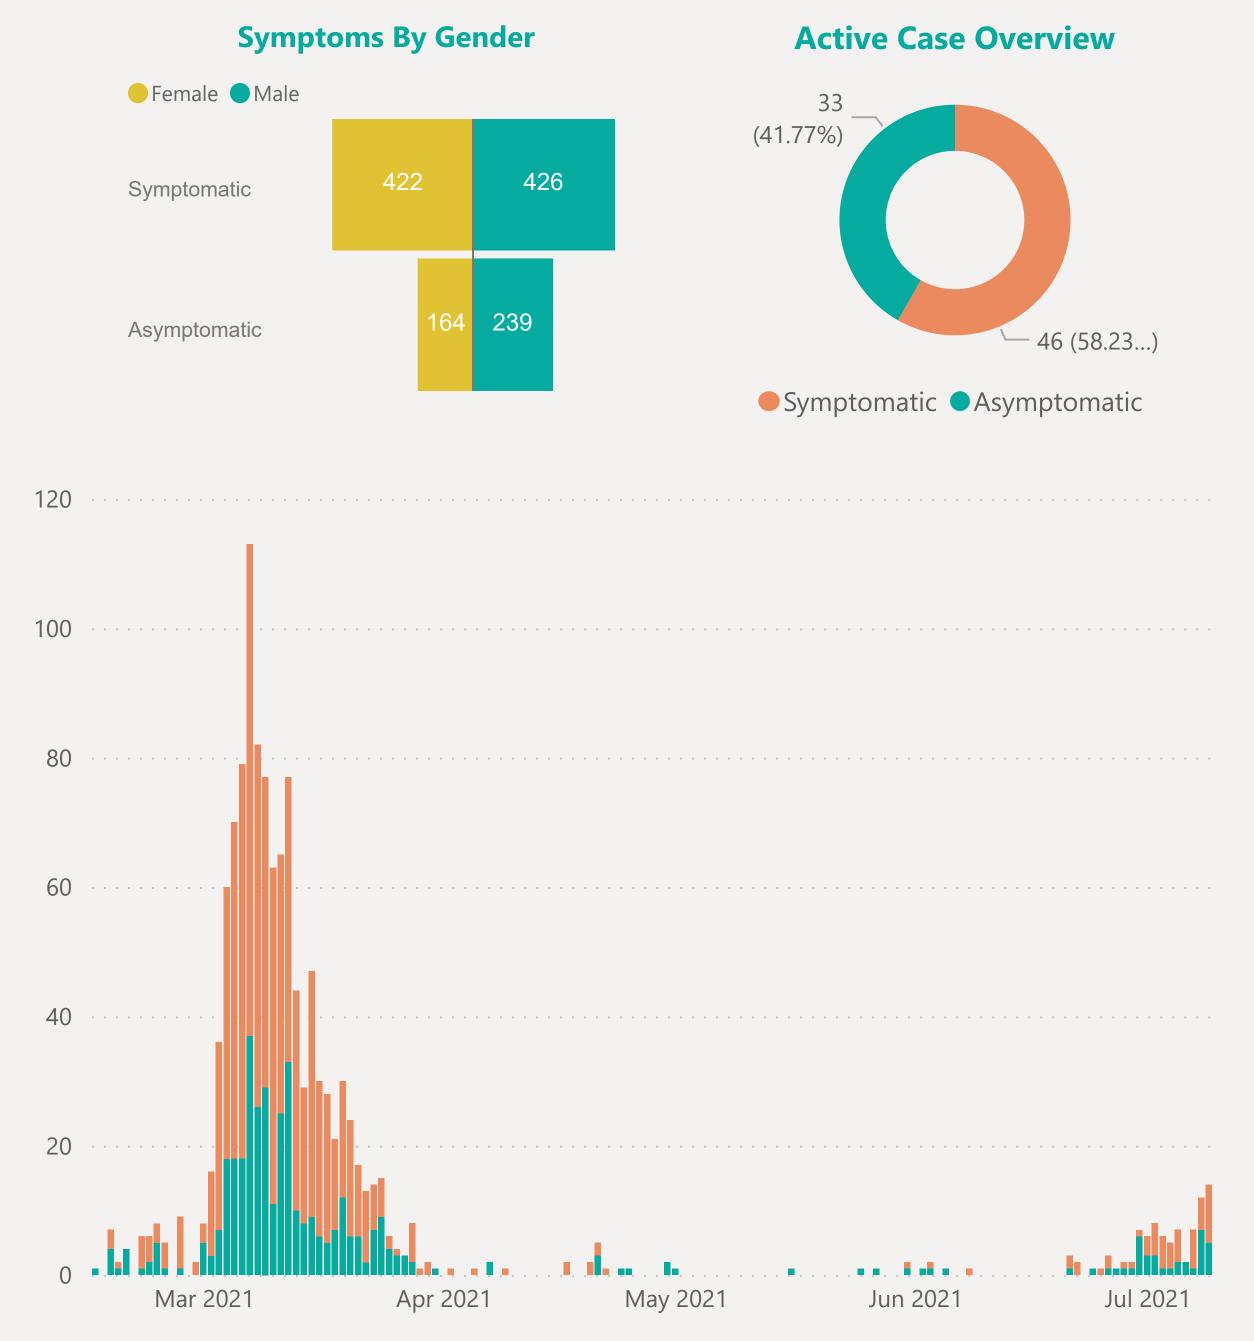

## Symptoms Overview

#### Default Date Range: 15th Feb 2021 to present

#### **EXPLANATION OF TERMS**

**Asymptomatic:** Case does not display expected symptoms of Covid19

Symptomatic: Case displays expected symptoms of Covid19

Last Refreshed 10/07/2021 at 14:14 pm V2.0

Symptoms By Age