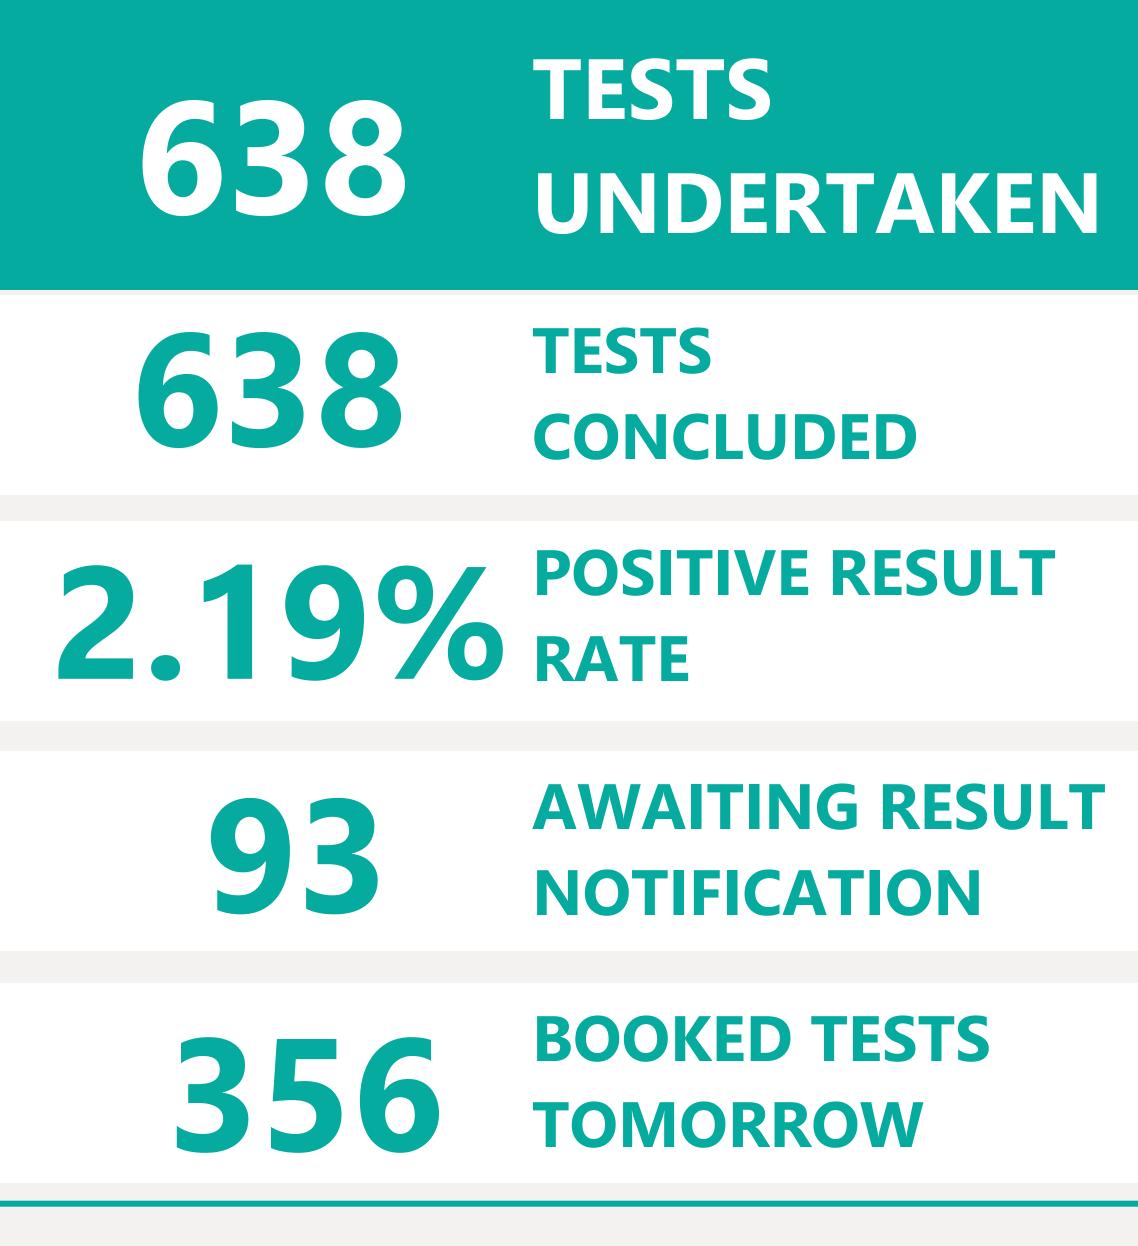

### Testing Overview Default Date 09/07/2021

Click here to Select Date Range

#### **EXPLANATION OF TERMS**

**Tests Undertaken:** Total tests carried out in date range **Tests Concluded:** Total tests where result has been determined **Positive Result Rate:** Average rate of positive results in date range

**Awaiting Result Notification:** Number of people waiting to be told their result

**Booked Tests Tomorrow:** Number of pre-arranged test bookings taking place tomorrow

Explanation: Testing data has been aggregated with case data to provide a filterable dataset that remains as accurate as possible compared to confirmed cases. This has introduced a small margin of error in total number of tests. We are working to minimise the translation error. Summary Testing data is available <u>here</u>