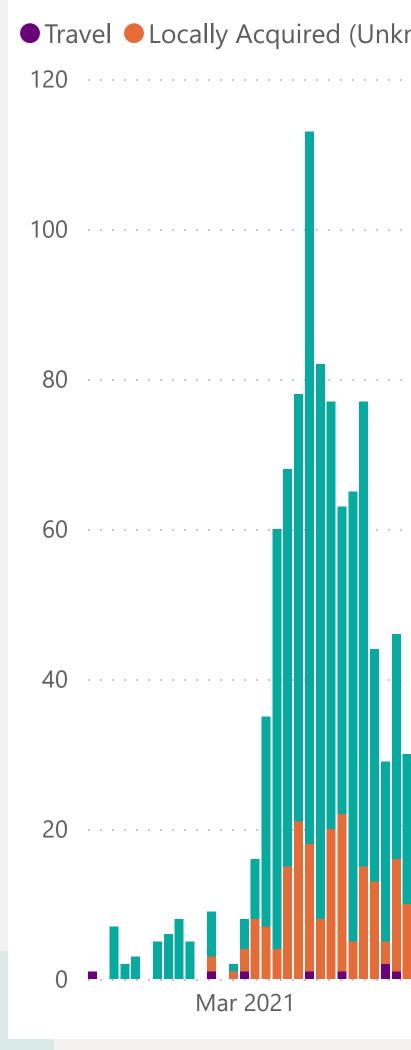

### First Case in Selected Range 15 February 2021

|          |                       |                    | LOCALL              |                |           |
|----------|-----------------------|--------------------|---------------------|----------------|-----------|
|          | ACTIVE CASES          | FROM TRAVEL        | KNOWN SOURCE        | UNKNOWN SOURCE | PENDING A |
|          | 79                    | 34                 | 29                  | 9              | 7         |
| 1        | TOTAL CASES           | FROM TRAVEL        | <b>KNOWN SOURCE</b> | UNKNOWN SOURCE | PENDING A |
|          | 1252                  | 62                 | 941                 | 234            | 15        |
| d(Linked | d) • Locally Acquired | (Unknown) • Travel |                     |                |           |
|          |                       |                    |                     |                |           |
|          |                       |                    |                     |                |           |
|          |                       |                    |                     |                |           |
|          |                       |                    |                     |                |           |
|          |                       |                    |                     |                |           |
|          |                       |                    |                     |                |           |
|          |                       |                    |                     |                |           |
|          |                       |                    |                     |                |           |
|          |                       |                    |                     |                |           |
|          |                       |                    |                     |                |           |
|          |                       |                    |                     |                |           |
|          |                       |                    |                     |                |           |
|          |                       |                    |                     |                |           |
|          |                       |                    |                     |                |           |
|          | Apr 2021              | May 2021           |                     | Jun 2021       | Jul 2021  |

V2.0

First Case in Selected Range 15 February 2021

|        |                        |             | LOCALLY             |                |            |
|--------|------------------------|-------------|---------------------|----------------|------------|
|        | ACTIVE CASES           | FROM TRAVEL | KNOWN SOURCE        | UNKNOWN SOURCE | PENDING AI |
|        | 79                     | 34          | 29                  | 9              | 7          |
| 1      | TOTAL CASES            | FROM TRAVEL | <b>KNOWN SOURCE</b> | UNKNOWN SOURCE | PENDING A  |
|        | 1252                   | 62          | 941                 | 234            | 15         |
| known) | • Locally Acquired (Li | inked)      |                     |                |            |
|        |                        |             |                     |                |            |
|        |                        |             |                     |                |            |
|        |                        |             |                     |                |            |
|        |                        |             |                     |                |            |
|        |                        |             |                     |                |            |
|        |                        |             |                     |                |            |
|        |                        |             |                     |                |            |
|        |                        |             |                     |                |            |
|        |                        |             |                     |                |            |
|        |                        |             |                     |                |            |
| hl.    |                        |             |                     |                |            |
|        |                        |             |                     |                |            |
|        | Apr 2021               | May 2021    |                     | Jun 2021       | Jul 2021   |