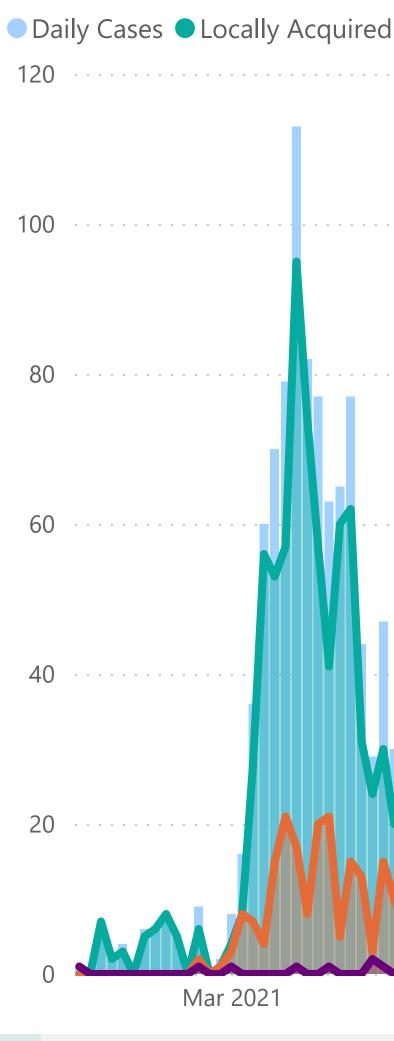

### First Case in Selected Range 15 February 2021

|          |                       |                    | LOCALL              |                |           |
|----------|-----------------------|--------------------|---------------------|----------------|-----------|
|          | ACTIVE CASES          | FROM TRAVEL        | KNOWN SOURCE        | UNKNOWN SOURCE | PENDING A |
|          | 79                    | 34                 | 29                  | 9              | 7         |
| 1        | TOTAL CASES           | FROM TRAVEL        | <b>KNOWN SOURCE</b> | UNKNOWN SOURCE | PENDING A |
|          | 1252                  | 62                 | 941                 | 234            | 15        |
| d(Linked | d) • Locally Acquired | (Unknown) • Travel |                     |                |           |
|          |                       |                    |                     |                |           |
|          |                       |                    |                     |                |           |
|          |                       |                    |                     |                |           |
|          |                       |                    |                     |                |           |
|          |                       |                    |                     |                |           |
|          |                       |                    |                     |                |           |
|          |                       |                    |                     |                |           |
|          |                       |                    |                     |                |           |
|          |                       |                    |                     |                |           |
|          |                       |                    |                     |                |           |
|          |                       |                    |                     |                |           |
|          |                       |                    |                     |                |           |
|          |                       |                    |                     |                |           |
|          |                       |                    |                     |                |           |
|          | Apr 2021              | May 2021           |                     | Jun 2021       | Jul 2021  |

V2.0

First Case in Selected Range 15 February 2021

|        |                        |             | LOCALLY             |                |            |
|--------|------------------------|-------------|---------------------|----------------|------------|
|        | ACTIVE CASES           | FROM TRAVEL | KNOWN SOURCE        | UNKNOWN SOURCE | PENDING AI |
|        | 79                     | 34          | 29                  | 9              | 7          |
| 1      | TOTAL CASES            | FROM TRAVEL | <b>KNOWN SOURCE</b> | UNKNOWN SOURCE | PENDING A  |
|        | 1252                   | 62          | 941                 | 234            | 15         |
| known) | • Locally Acquired (Li | inked)      |                     |                |            |
|        |                        |             |                     |                |            |
|        |                        |             |                     |                |            |
|        |                        |             |                     |                |            |
|        |                        |             |                     |                |            |
|        |                        |             |                     |                |            |
|        |                        |             |                     |                |            |
|        |                        |             |                     |                |            |
|        |                        |             |                     |                |            |
|        |                        |             |                     |                |            |
|        |                        |             |                     |                |            |
| hl.    |                        |             |                     |                |            |
|        |                        |             |                     |                |            |
|        | Apr 2021               | May 2021    |                     | Jun 2021       | Jul 2021   |