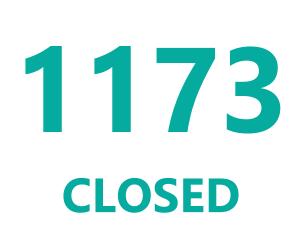

**NEW CASES IN** 

LAST 24 HOURS

79

ACTIVE

**14** <sub>12</sub>

1169 **RECOVERED** 