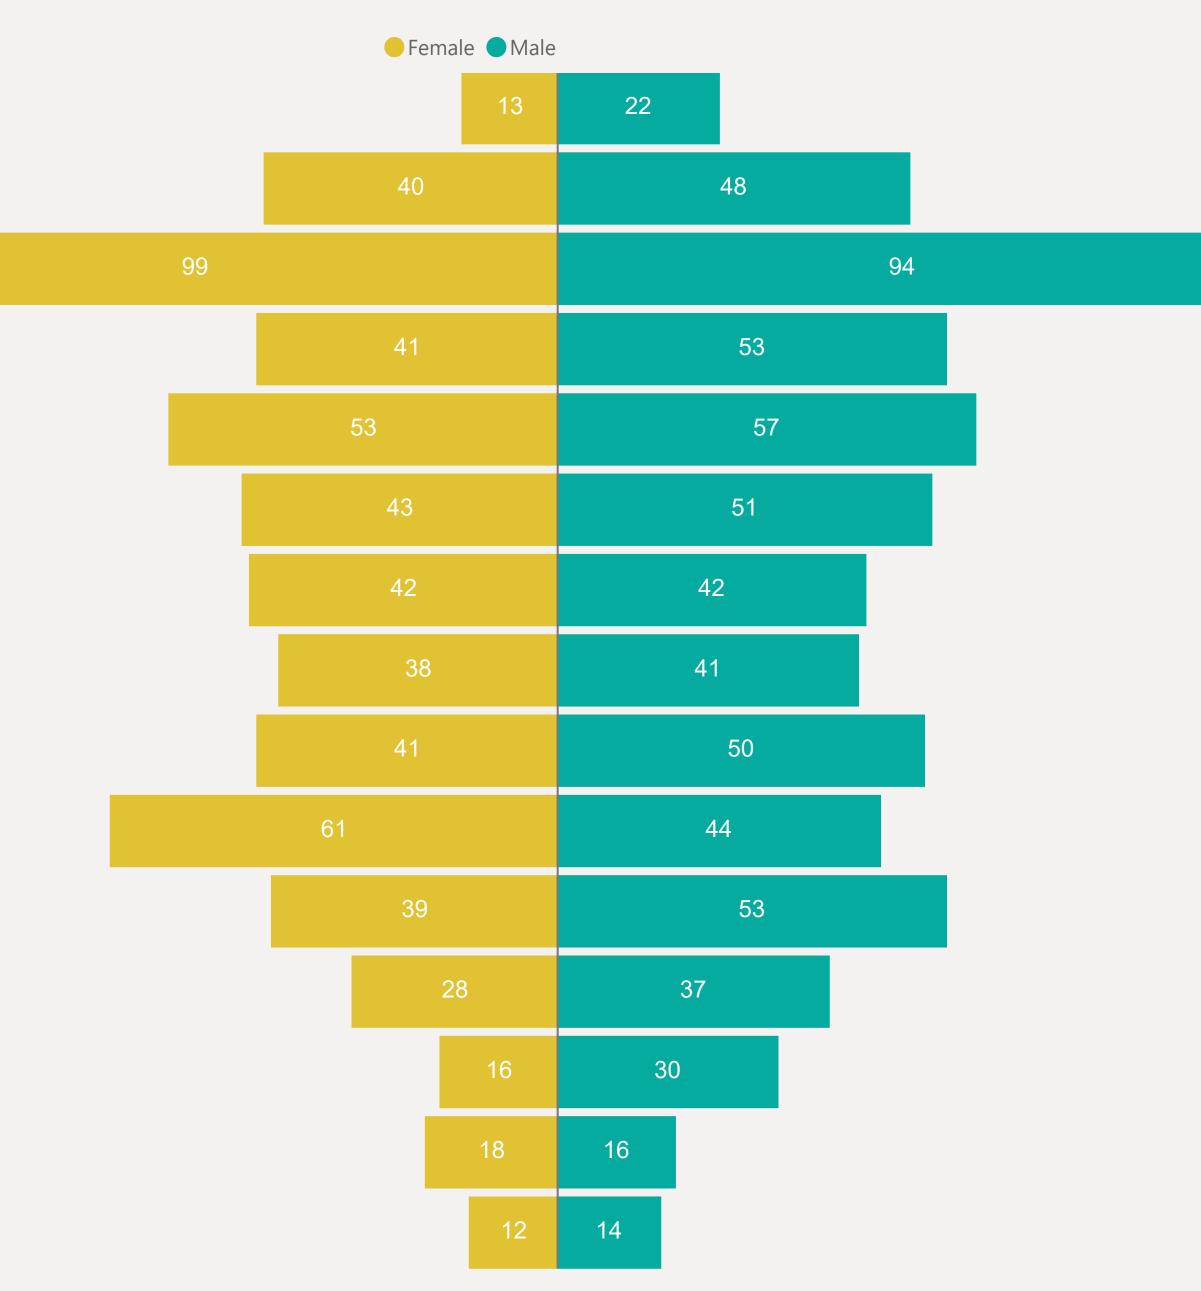

## Age & Gender Profile

15th Feb 2021 to present

Last Refreshed 10/07/2021 at 14:14 pm

V2.0

0 - 4 Yrs 5 - 9 Yrs 10 - 14 Yrs 15 - 19 Yrs 20 - 24 Yrs 25 - 29 Yrs 30 - 34 Yrs 35 - 39 Yrs 40 - 44 Yrs 45 - 49 Yrs 50 - 54 Yrs 55 - 59 Yrs 60 - 64 Yrs 65 - 69 Yrs 70+ Yrs