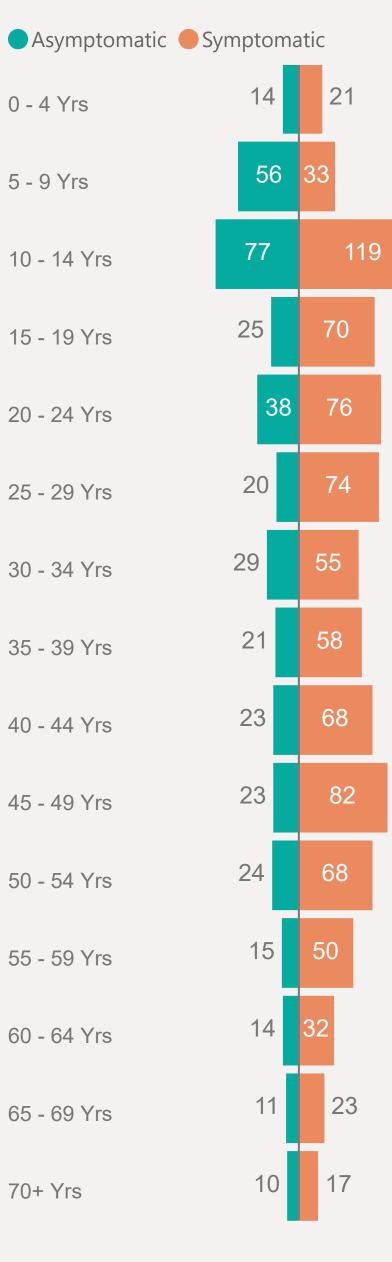

## Age & Gender Profile

15th Feb 2021 to present

Last Refreshed 10/07/2021 at 14:14 pm

V2.0

0 - 4 Yrs 5 - 9 Yrs 10 - 14 Yrs 15 - 19 Yrs 20 - 24 Yrs 25 - 29 Yrs 30 - 34 Yrs 35 - 39 Yrs 40 - 44 Yrs 45 - 49 Yrs 50 - 54 Yrs 55 - 59 Yrs 60 - 64 Yrs 65 - 69 Yrs 70+ Yrs

#### **EXPLANATION OF TERMS**

**Asymptomatic:** Case does not display expected symptoms of Covid19

Symptomatic: Case displays expected symptoms of Covid19

Last Refreshed 10/07/2021 at 14:14 pm V2.0

Symptoms By Age

Asymptomatic Symptomatic