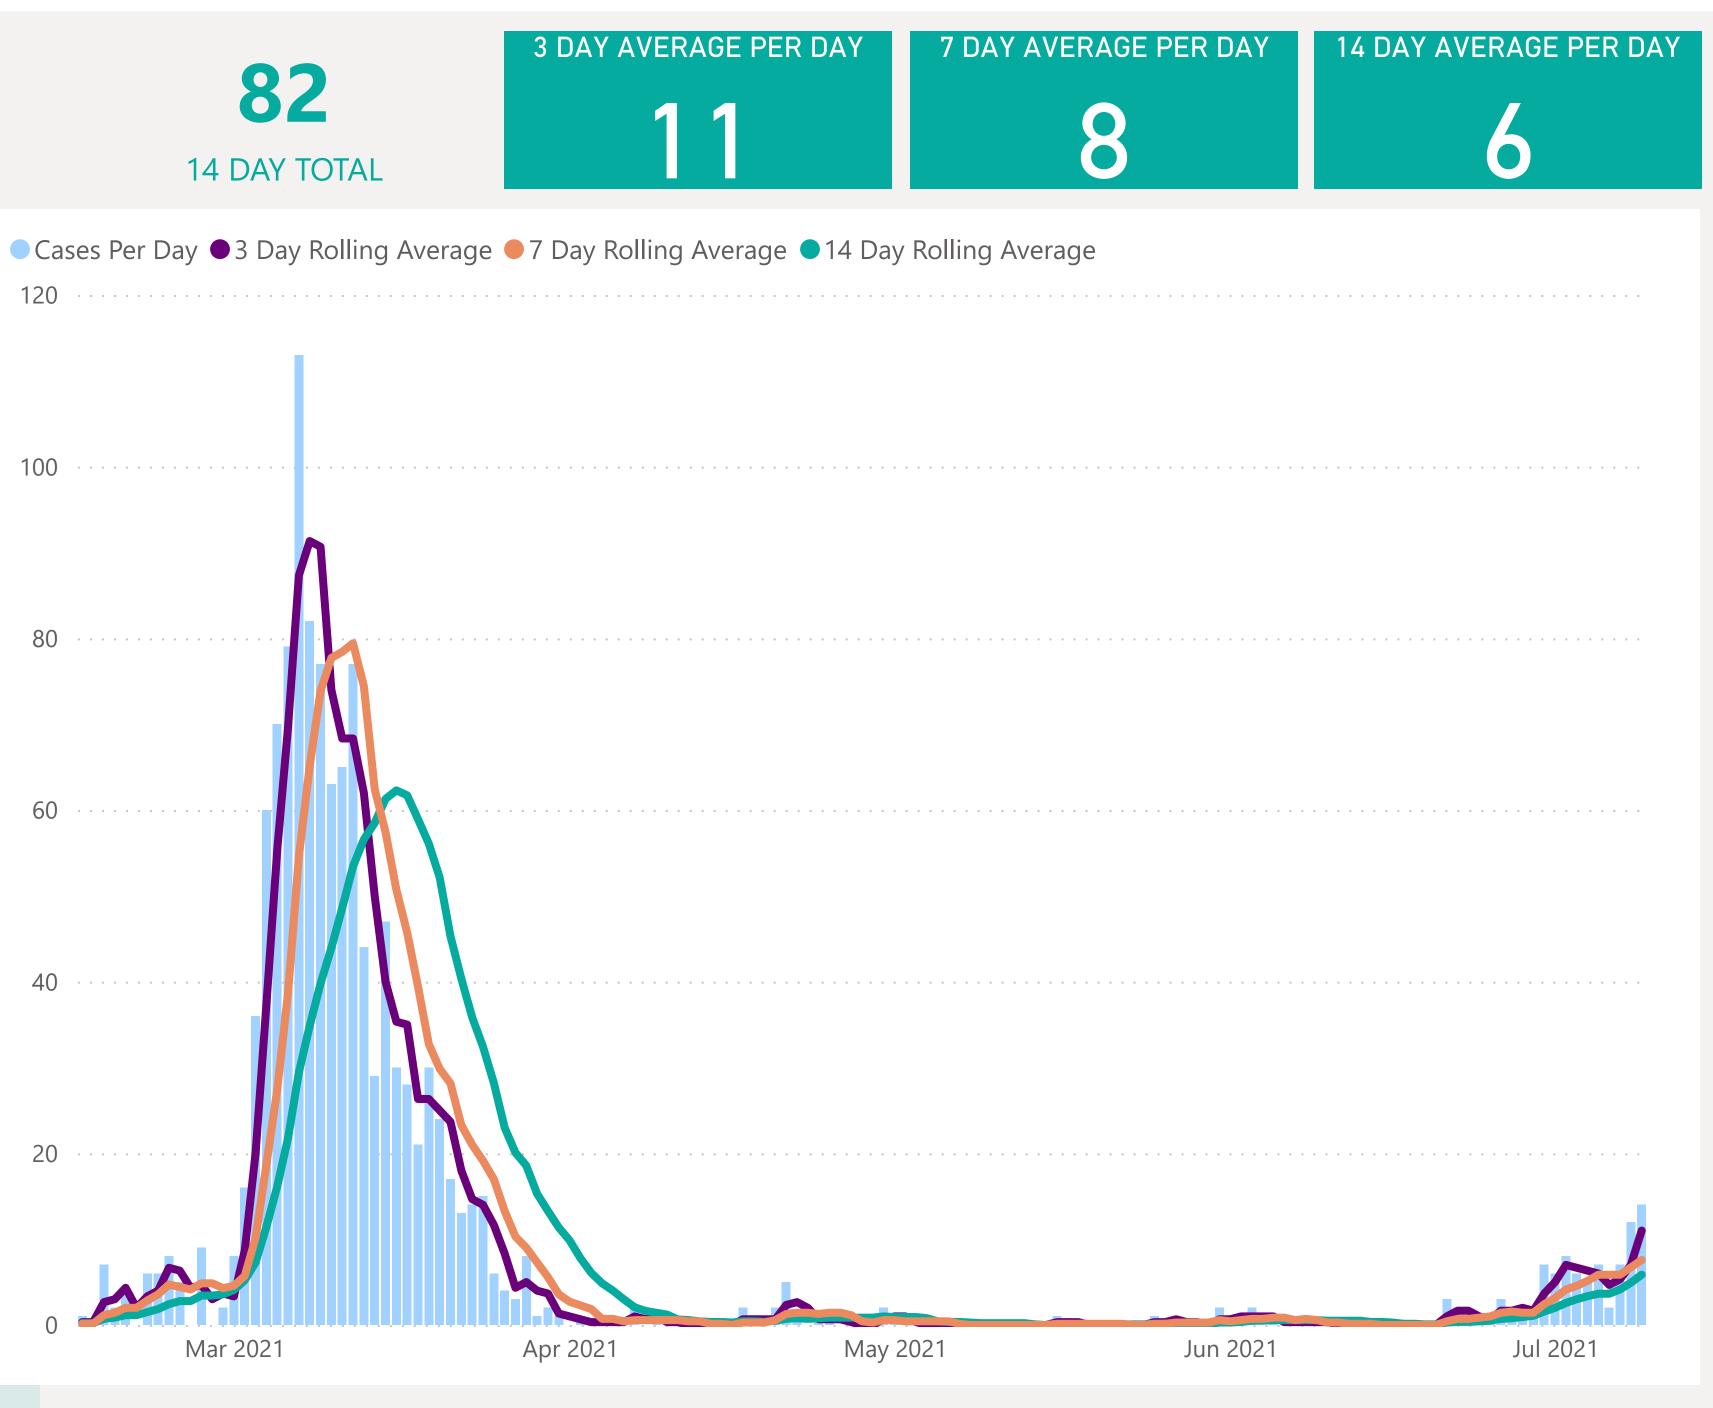

### Rolling Averages

### Default Date Range: 15th Feb 2021 to present

Last Refreshed 10/07/2021 at 14:14 pm

V2.0

# 82