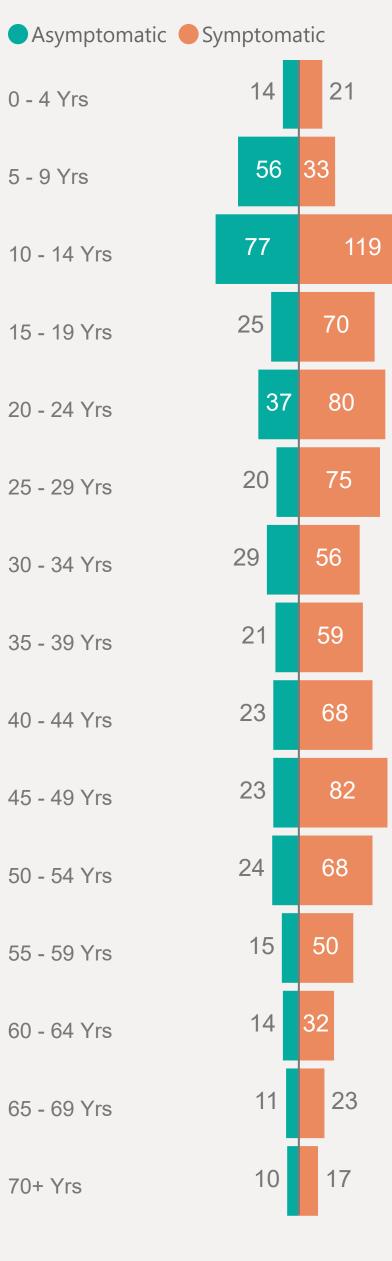

# Age & Gender Profile

15th Feb 2021 to present

0 - 4 Yrs 5 - 9 Yrs 10 - 14 Yrs 15 - 19 Yrs 20 - 24 Yrs 25 - 29 Yrs 30 - 34 Yrs 35 - 39 Yrs 40 - 44 Yrs 45 - 49 Yrs 50 - 54 Yrs 55 - 59 Yrs 60 - 64 Yrs 65 - 69 Yrs 70+ Yrs

#### **EXPLANATION OF TERMS**

**Asymptomatic:** Case does not display expected symptoms of Covid19

**Symptomatic:** Case displays expected symptoms of Covid19

**Symptoms By Age** 

Asymptomatic Symptomatic