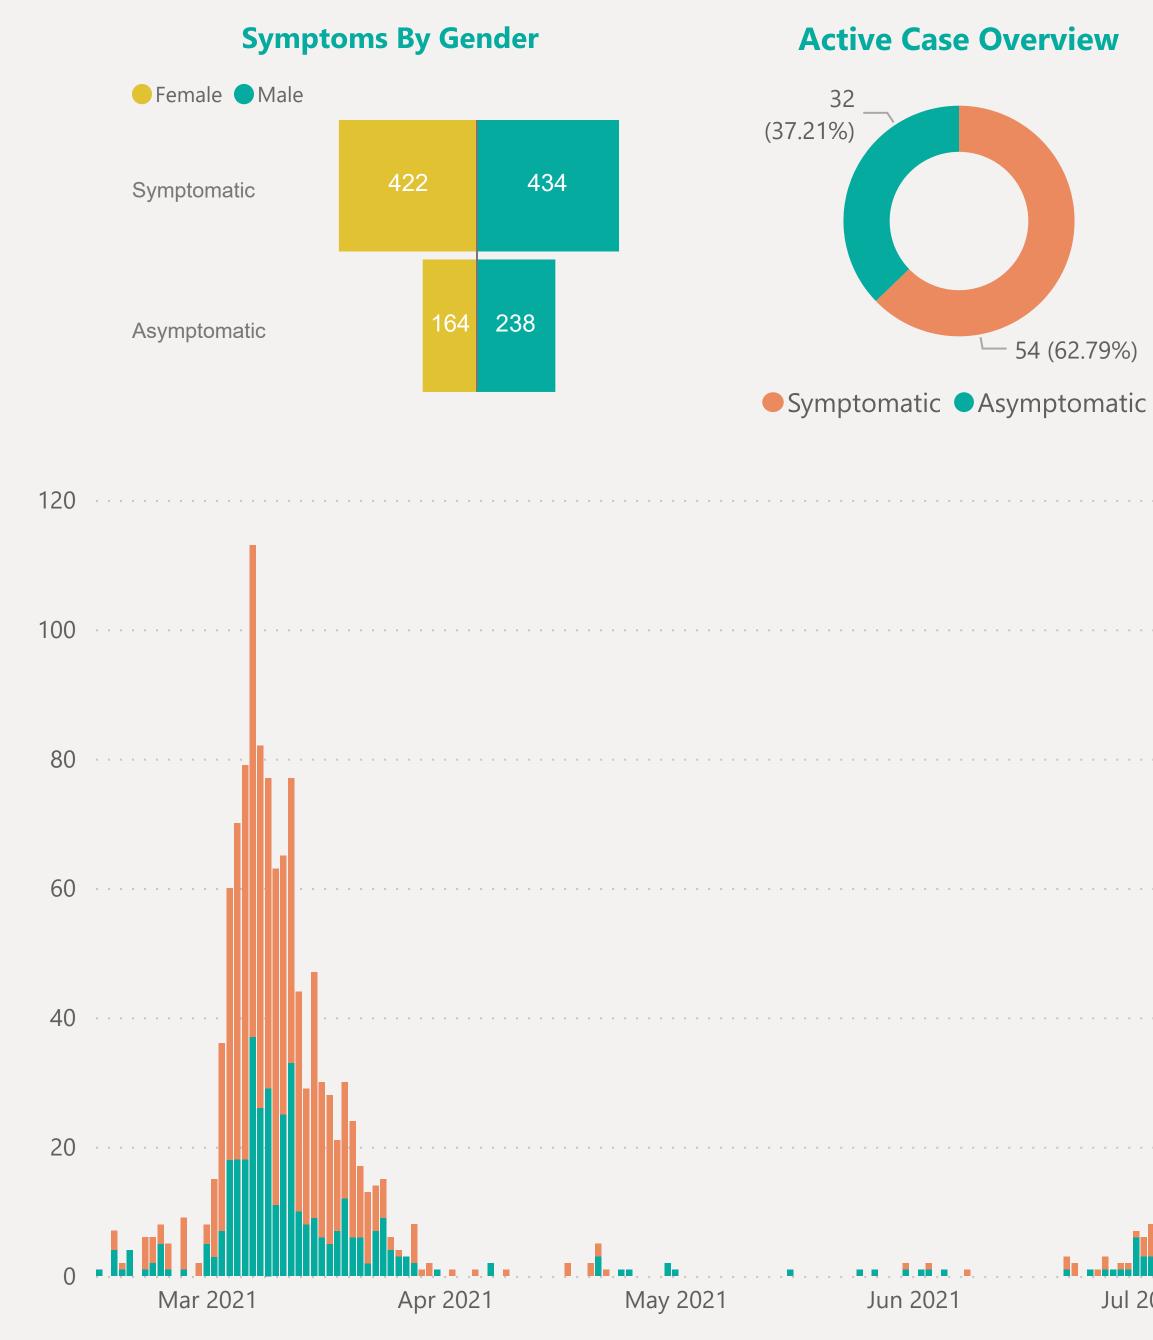

# Symptoms Overview

#### Default Date Range: 15th Feb 2021 to present

#### **EXPLANATION OF TERMS**

**Asymptomatic:** Case does not display expected symptoms of Covid19

**Symptomatic:** Case displays expected symptoms of Covid19

**Symptoms By Age** 

Asymptomatic Symptomatic