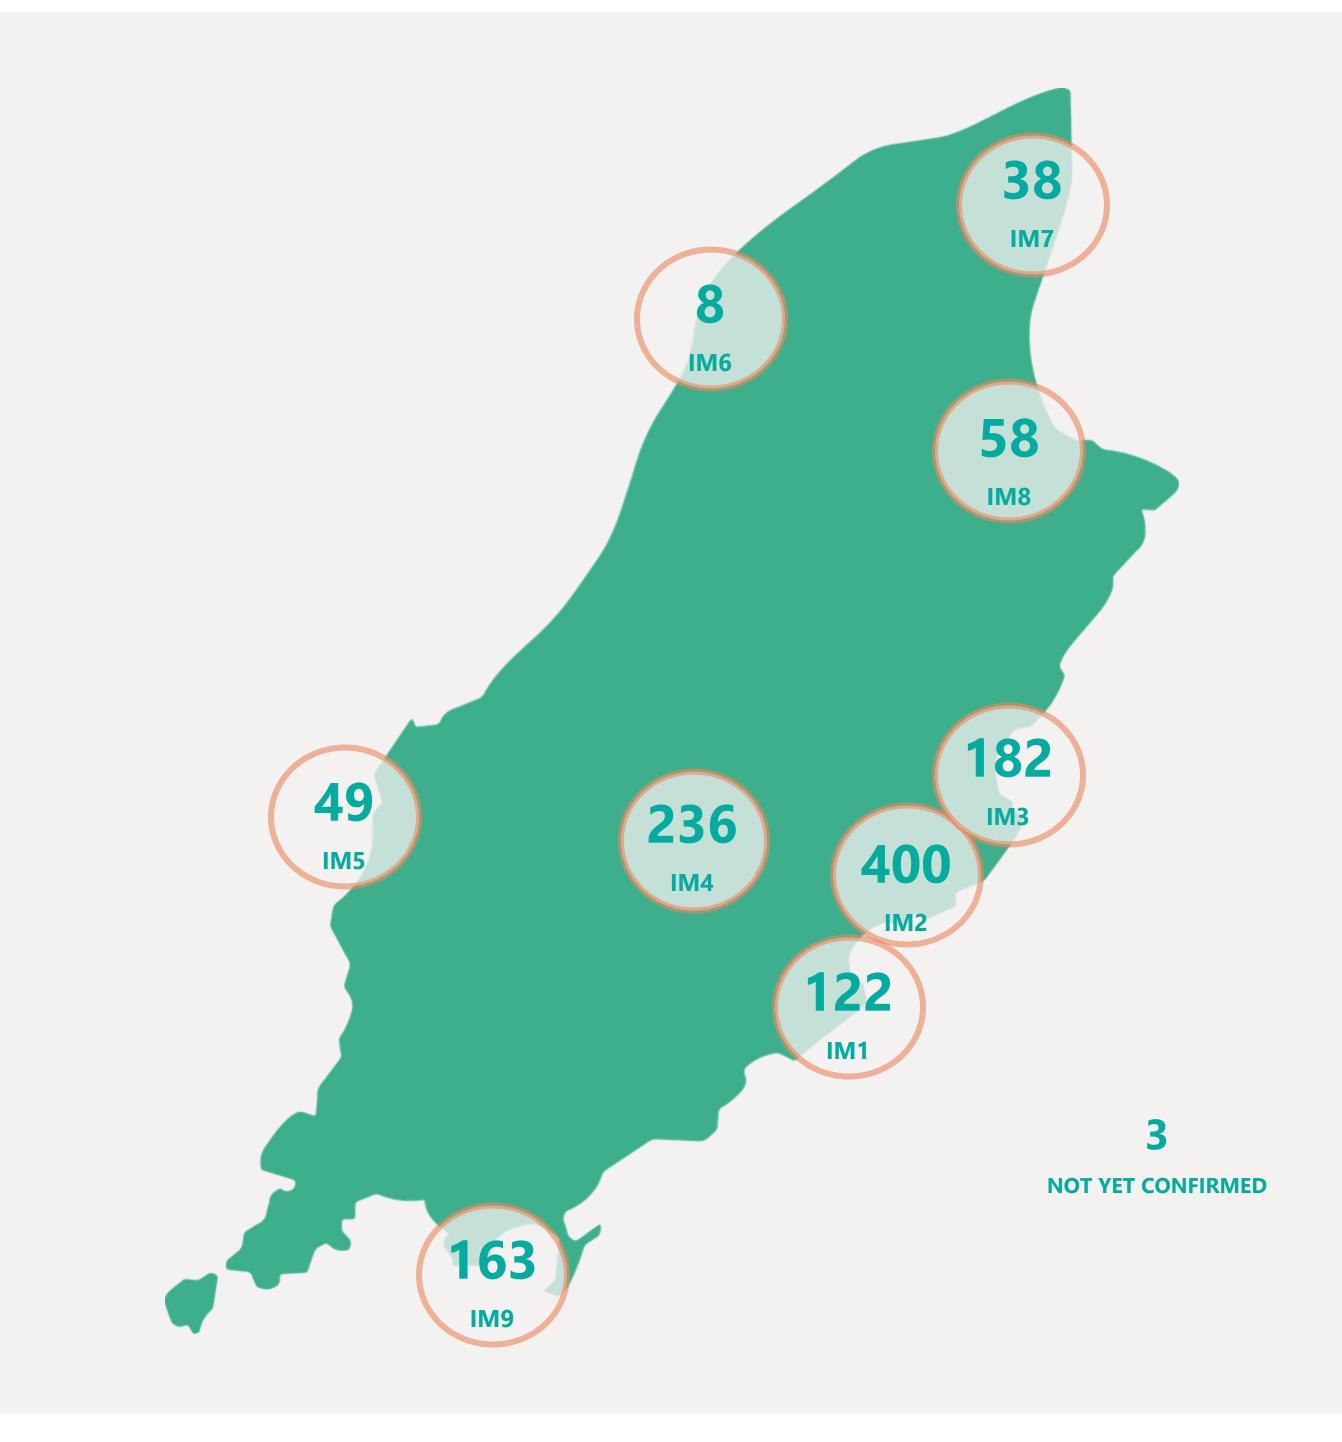

|                                          |             |                     |                |           |
|        | Apr 2021                                 | May 2021    | J                   | un 2021        | Jul 2021  |
|        |                                          |             |                     |                |           |





# Rolling Averages

### Default Date Range: 15th Feb 2021 to present



Last Refreshed 11/07/2021 at 14:17 pm

V2.0

# 87





# Age & Gender Profile

15th Feb 2021 to present

0 - 4 Yrs 5 - 9 Yrs 10 - 14 Yrs 15 - 19 Yrs 20 - 24 Yrs 25 - 29 Yrs 30 - 34 Yrs 35 - 39 Yrs 40 - 44 Yrs 45 - 49 Yrs 50 - 54 Yrs 55 - 59 Yrs 60 - 64 Yrs 65 - 69 Yrs 70+ Yrs

Last Refreshed 11/07/2021 at 14:17 pm V2.0







# Location

### 15th Feb 2021 to present







# Symptoms Overview

#### Default Date Range: 15th Feb 2021 to present



#### **EXPLANATION OF TERMS**

**Asymptomatic:** Case does not display expected symptoms of Covid19

**Symptomatic:** Case displays expected symptoms of Covid19



**Symptoms By Age** 





Asymptomatic Symptomatic





## Testing Overview Default Date 10/07/2021

Click here to Select Date Range

#### **EXPLANATION OF TERMS**

**Tests Undertaken:** Total tests carried out in date range **Tests Concluded:** Total tests where result has been determined **Positive Result Rate:** Average rate of positive results in date range

**Awaiting Result Notification:** Number of people waiting to be told their result

**Booked Tests Tomorrow:** Number of pre-arranged test bookings taking place tomorrow

Explanation: Testing d