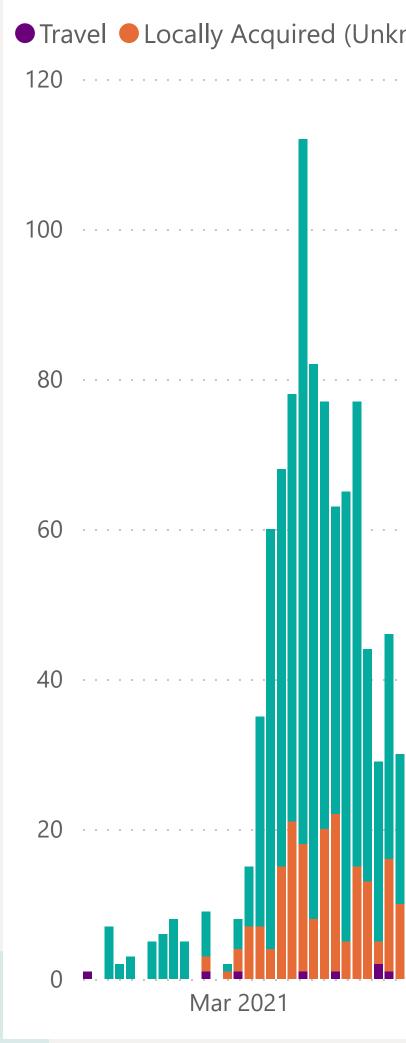

# Case

# Breakdown

#### Default Date Range: 15th Feb 2021 to present

#### **EXPLANATION OF TERMS**

Active: Cases currently being monitored by Contact Tracing From Travel: Cases identified during isolation following Travel Known Source: Cases with Contact Tracing links to another known local case

Unknown Source: Cases with no links to another known local case. commonly referred to as "Community Spread" Pending Analysis: Contact Tracing have not completed investigation to determine source of infection

V2.0

First Case in Selected Range 15 February 2021

|        | LOCALLY ACQUIRED                         |             |                     | Y ACQUIRED     |           |
|--------|------------------------------------------|-------------|---------------------|----------------|-----------|
|        | <b>ACTIVE CASES</b>                      | FROM TRAVEL | KNOWN SOURCE        | UNKNOWN SOURCE | PENDING A |
|        | 86                                       | 37          | 33                  | 9              | 7         |
| 1      | TOTAL CASES                              | FROM TRAVEL | <b>KNOWN SOURCE</b> | UNKNOWN SOURCE | PENDING A |
|        | 1259                                     | 65          | 944                 | 233            | 17        |
| known) | <ul> <li>Locally Acquired (Li</li> </ul> | inked)      |                     |                |           |
|        |                                          |             |                     |                |           |
|        |                                          |             |                     |                |           |
|        |                                          |             |                     |                |           |
|        |                                          |             |                     |                |           |
|        |                                          |             |                     |                |           |
|        |                                          |             |                     |                |           |
|        |                                          |             |                     |                |           |
|        |                                          |             |                     |                |           |
|        |                                          |             |                     |                |           |
|        |                                          |             |                     |                |           |
|        |                                          |             |                     |                |           |
|        |                                          |             |                     |                |           |
|        |                                          |             |                     |                |           |
|        |                                          |             |                     |                |           |
|        |                                          |             |                     |                |           |
|        | Apr 2021                                 | May 2021    | J                   | un 2021        | Jul 2021  |
|        |                                          |             |                     |                |           |