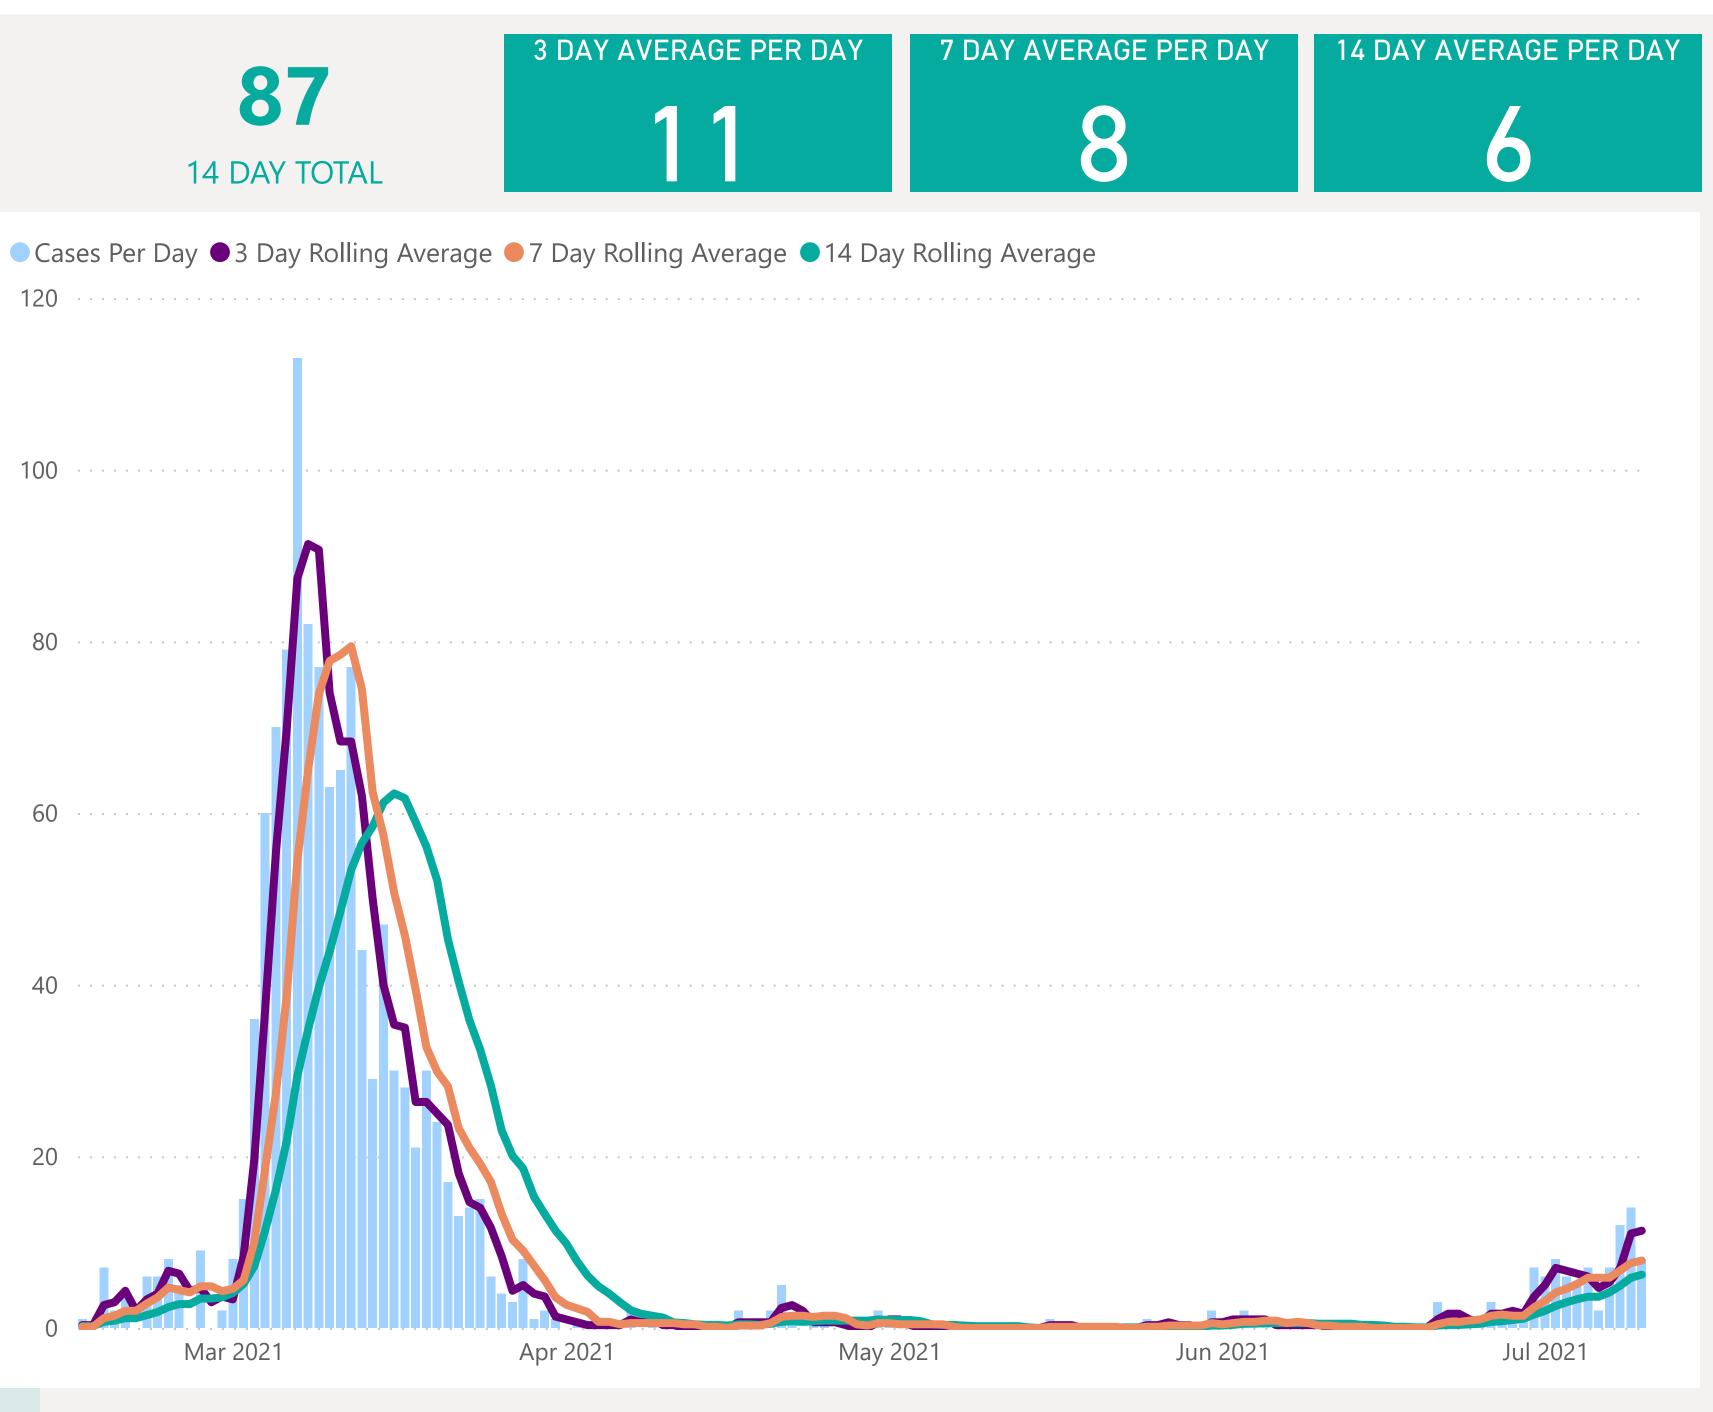

# Rolling Averages

### Default Date Range: 15th Feb 2021 to present

Last Refreshed 11/07/2021 at 14:17 pm

V2.0

# 87