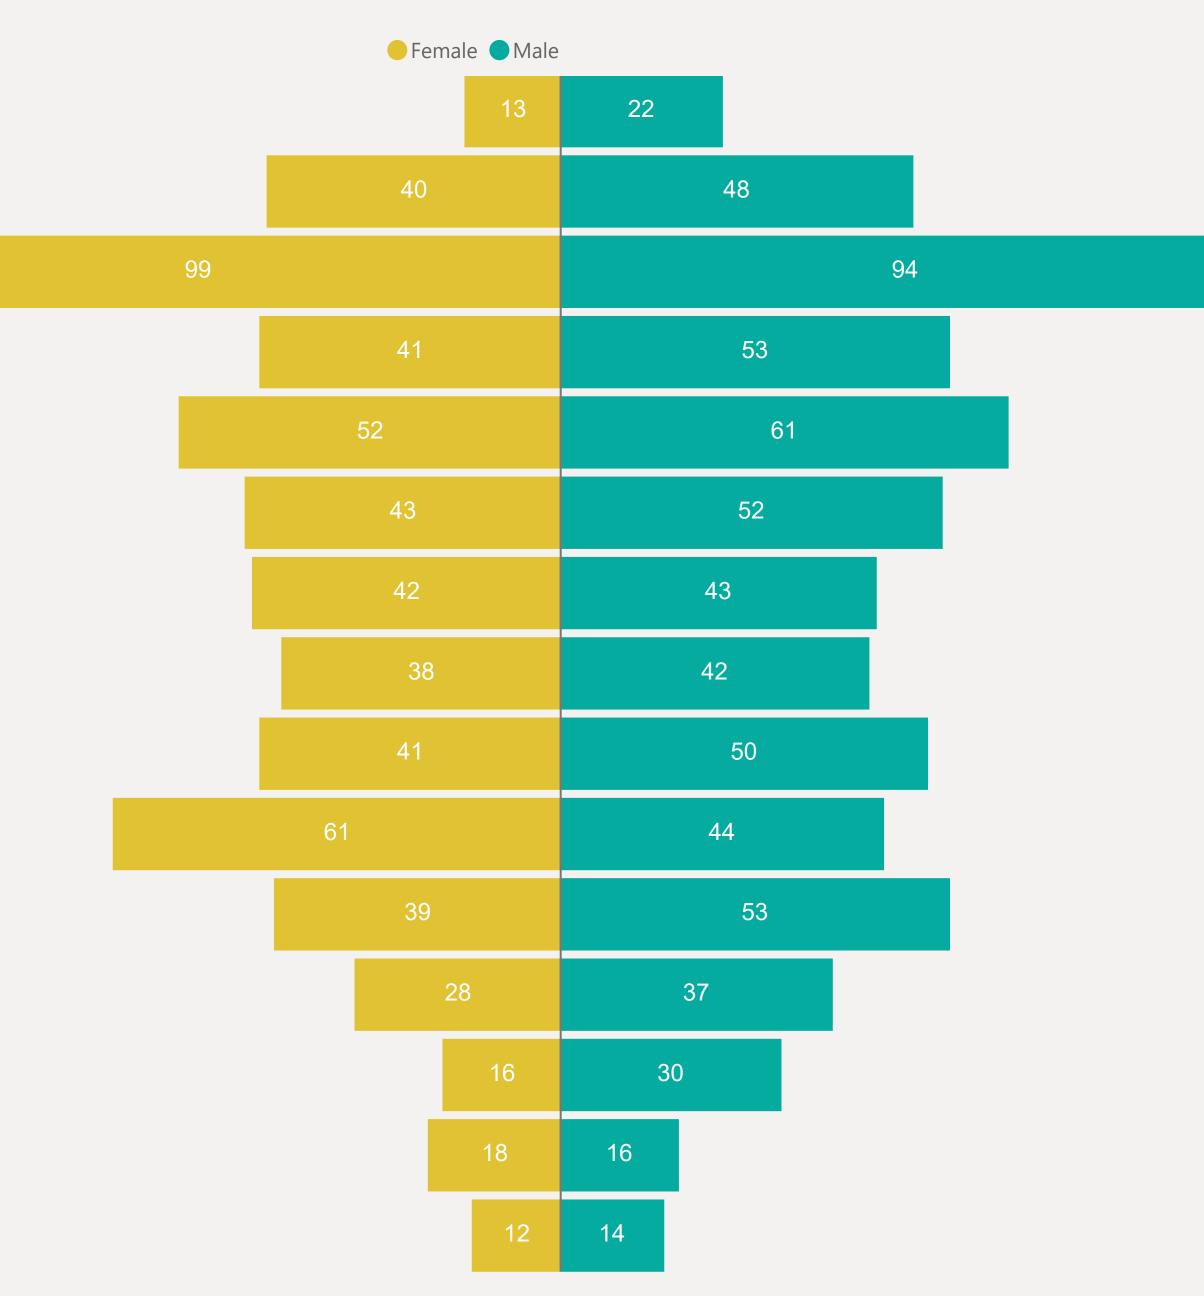

# Age & Gender Profile

15th Feb 2021 to present

0 - 4 Yrs 5 - 9 Yrs 10 - 14 Yrs 15 - 19 Yrs 20 - 24 Yrs 25 - 29 Yrs 30 - 34 Yrs 35 - 39 Yrs 40 - 44 Yrs 45 - 49 Yrs 50 - 54 Yrs 55 - 59 Yrs 60 - 64 Yrs 65 - 69 Yrs 70+ Yrs