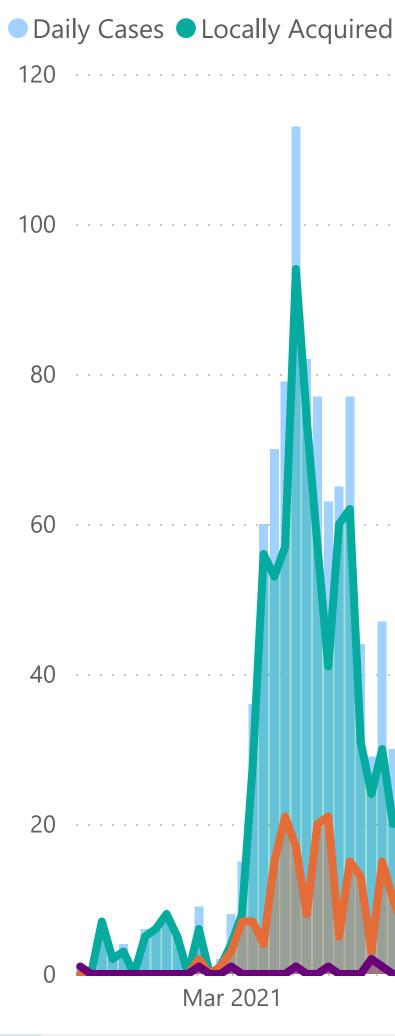

# Case Breakdown

#### Default Date Range: 15th Feb 2021 to present

#### **EXPLANATION OF TERMS**

Active: Cases currently being monitored by Contact Tracing From Travel: Cases identified during isolation following Travel Known Source: Cases with links to another known local case Unknown Source: Cases with no links to another known local case. Commonly referred to as "Community Spread" Pending Analysis: Contact Tracing have not completed investigation to determine source of infection

### First Case in Selected Range 15 February 2021

|          |                      |                   | LOCALLY             |                |           |
|----------|----------------------|-------------------|---------------------|----------------|-----------|
|          | ACTIVE CASES         | FROM TRAVEL       | KNOWN SOURCE        | UNKNOWN SOURCE | PENDING A |
|          | 86                   | 37                | 33                  | 9              | 7         |
| 1        | TOTAL CASES          | FROM TRAVEL       | <b>KNOWN SOURCE</b> | UNKNOWN SOURCE | PENDING A |
|          | 1259                 | 65                | 944                 | 233            | 17        |
| d(Linkec | d)  Locally Acquired | (Unknown) •Travel |                     |                |           |
|          |                      |                   |                     |                |           |
|          |                      |                   |                     |                |           |
|          |                      |                   |                     |                |           |
|          |                      |                   |                     |                |           |
|          |                      |                   |                     |                |           |
|          |                      |                   |                     |                |           |
|          |                      |                   |                     |                |           |
|          |                      |                   |                     |                |           |
|          |                      |                   |                     |                |           |
|          |                      |                   |                     |                |           |
|          |                      |                   |                     |                |           |
|          |                      |                   |                     |                |           |
|          |                      |                   |                     |                |           |
| K        | M                    |                   |                     |                |           |
|          | Apr 2021             | May 2021          | J                   | un 2021        | Jul 2021  |