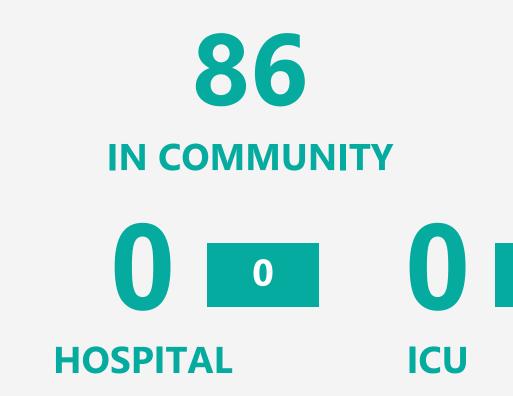

#### **EXPLANATION OF TERMS**

**In Community:** represents all cases from travel, known and unknown source who are now isolating at home and not in hospital

86

ACTIVE

8

**NEW CASES IN** 

LAST 24 HOURS

**↓6** 

**1169** RECOVERED