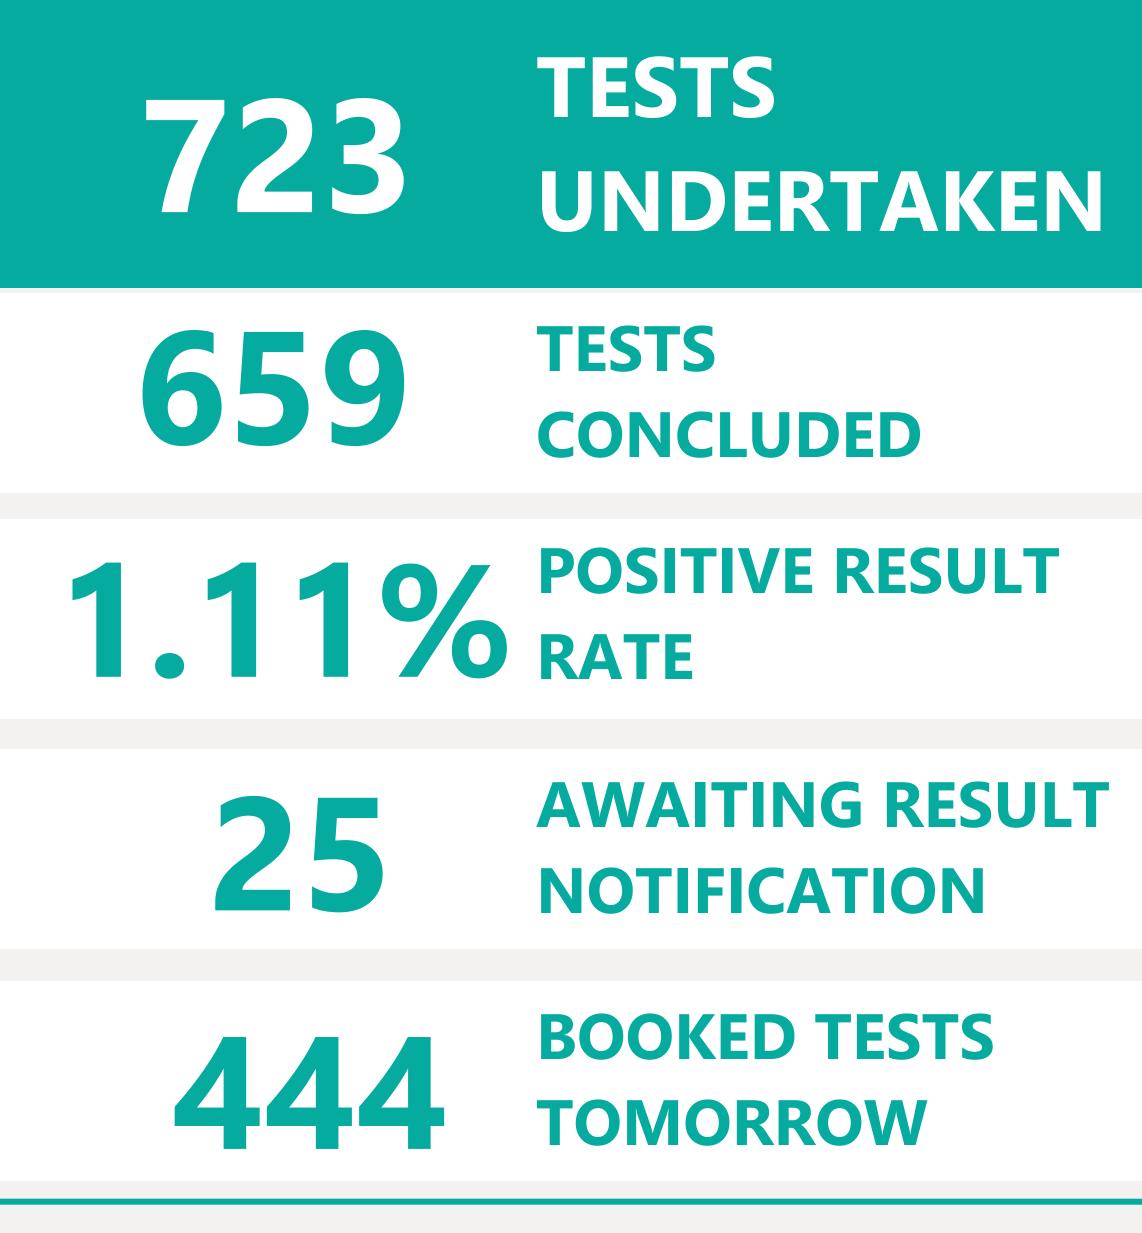

## Testing Overview Default Date 10/07/2021

Click here to Select Date Range

#### **EXPLANATION OF TERMS**

**Tests Undertaken:** Total tests carried out in date range **Tests Concluded:** Total tests where result has been determined **Positive Result Rate:** Average rate of positive results in date range

**Awaiting Result Notification:** Number of people waiting to be told their result

**Booked Tests Tomorrow:** Number of pre-arranged test bookings taking place tomorrow

Explanation: Testing data has been aggregated with case data to provide a filterable dataset that remains as accurate as possible compared to confirmed cases. This has introduced a small margin of error in total number of tests. We are working to minimise the translation error. Summary Testing data is available <u>here</u>