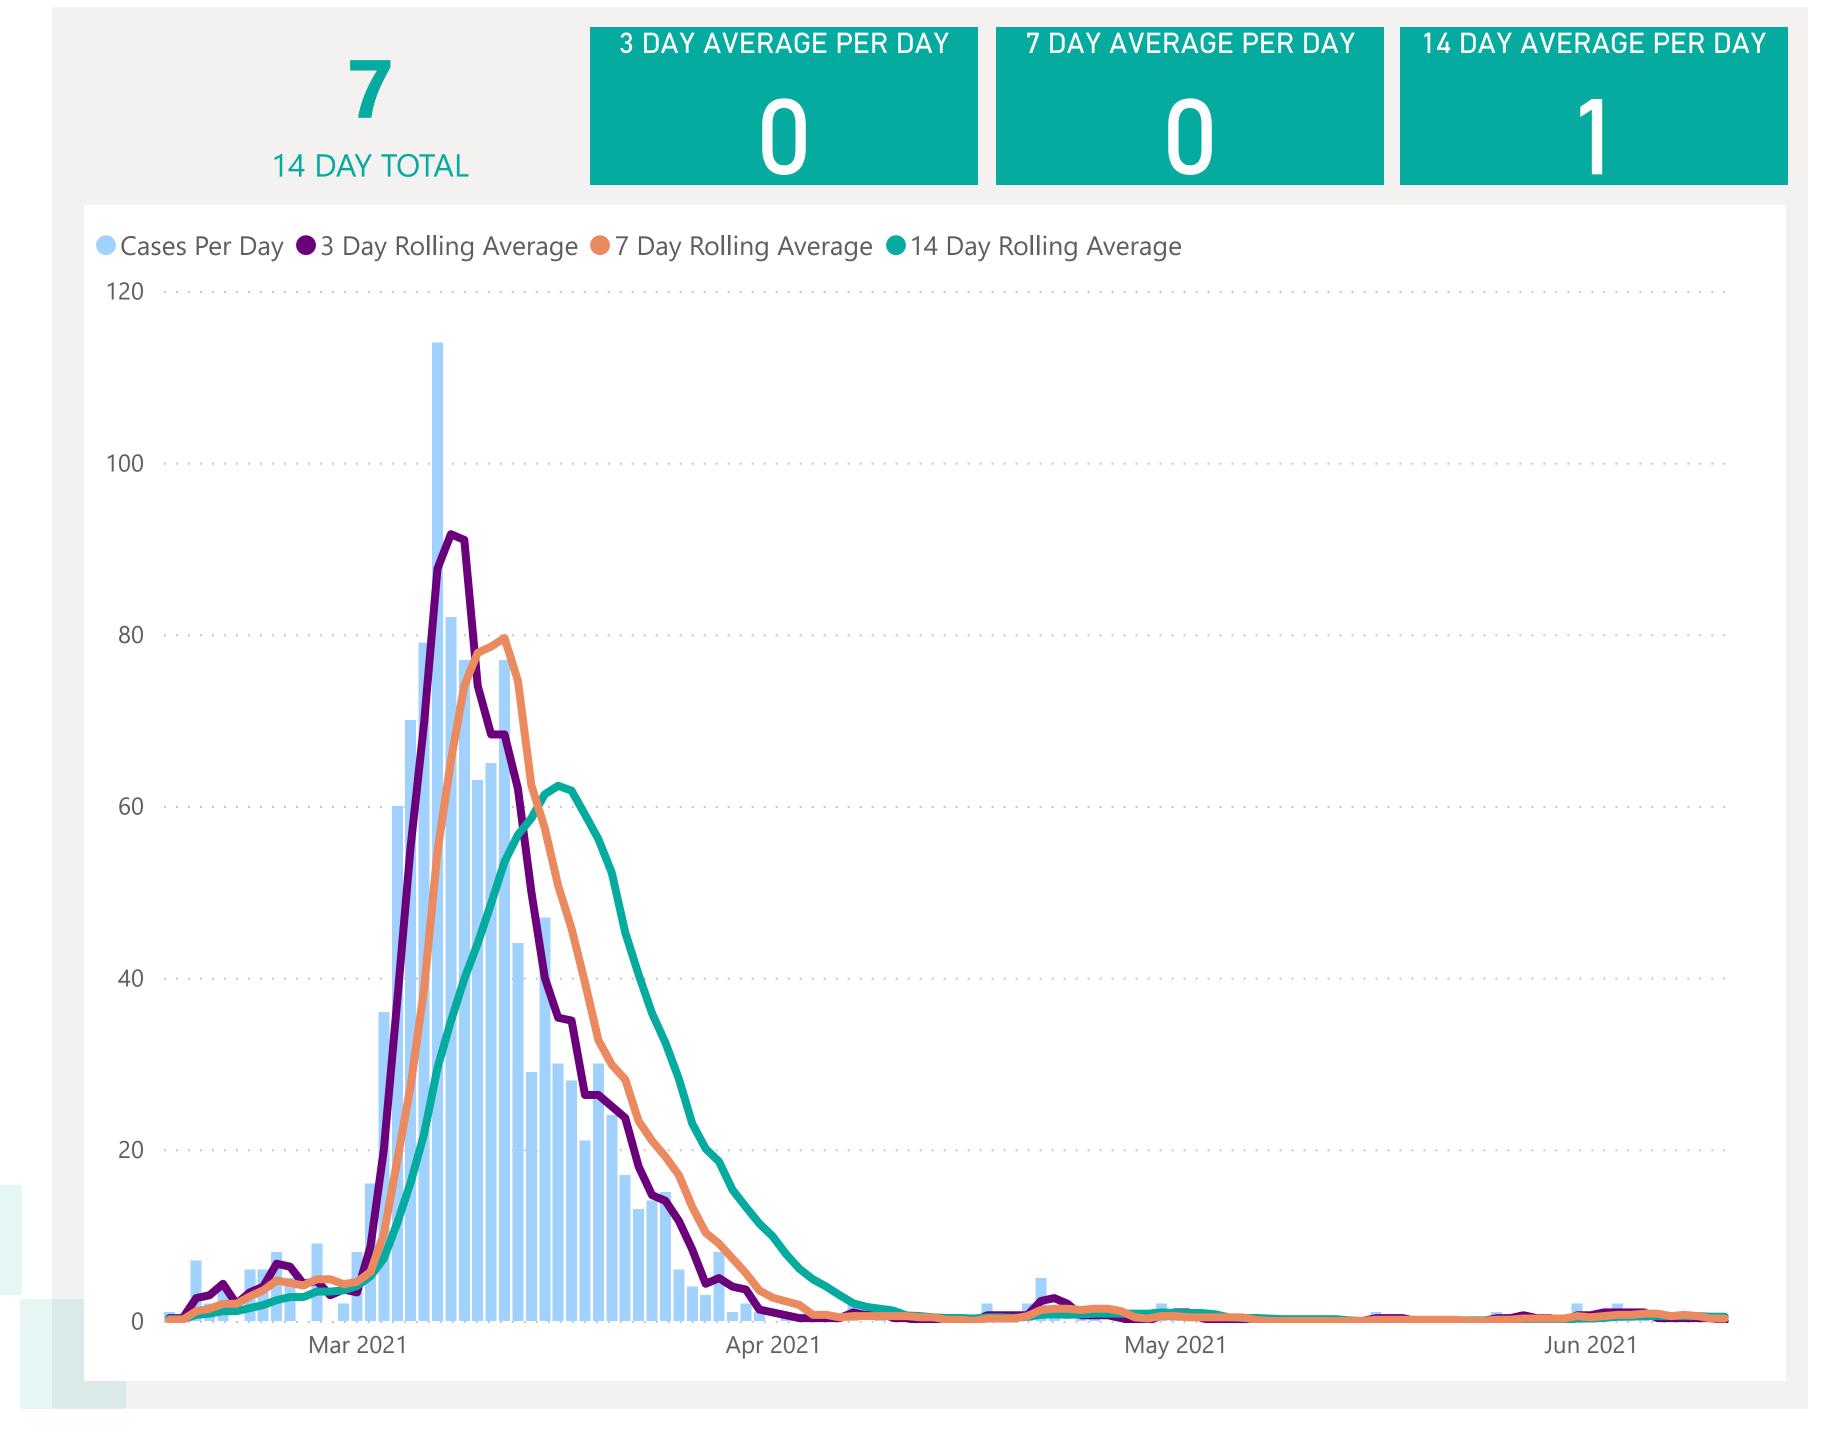

nother known local
case. Commonly referred to as "Community Spread"
Pending Analysis: Contact Tracing have not completed

investigation to determine source of infection



Apr 2021

May 2021

Jun 2021

Mar 2021



### Case Breakdown

Default Date Range: 15th Feb 2021 to present



### **EXPLANATION OF TERMS**

Active: Cases currently being monitored by Contact Tracing From Travel: Cases identified during isolation following Travel Known Source: Cases with Contact Tracing links to another known local case

**Unknown Source:** Cases with no links to another known local

case. commonly referred to as "Community Spread"

Pending Analysis: Contact Tracing have not completed

investigation to determine source of infection





## Rolling Averages

Default Date Range: 15th Feb 2021 to present







## Age & Gender Profile

15th Feb 2021 to present





### Location

15th Feb 2021 to present





## Symptoms Overview

Default Date Range: 15th Feb 2021 to present



#### **EXPLANATION OF TERMS**

**Asymptomatic:** Case does not display expected symptoms of Covid19

**Symptomatic:** Case displays expected symptoms of Covid19

Last Refreshed 12/06/2021 at 14:29 pm





# Testing Overview

Default Date 11/06/2021

Click here to Select Date Range

### **EXPLANATION OF TERMS**

Tests Undertaken: Total tests carried out in date range

**Tests Concluded:** Total tests where result has been determined **Positive Result Rate:** Average rate of positive results in date

range

Awaiting Result Notification: Number of people waiting to

be told their result

**Booked Tests Tomorrow:** Number o