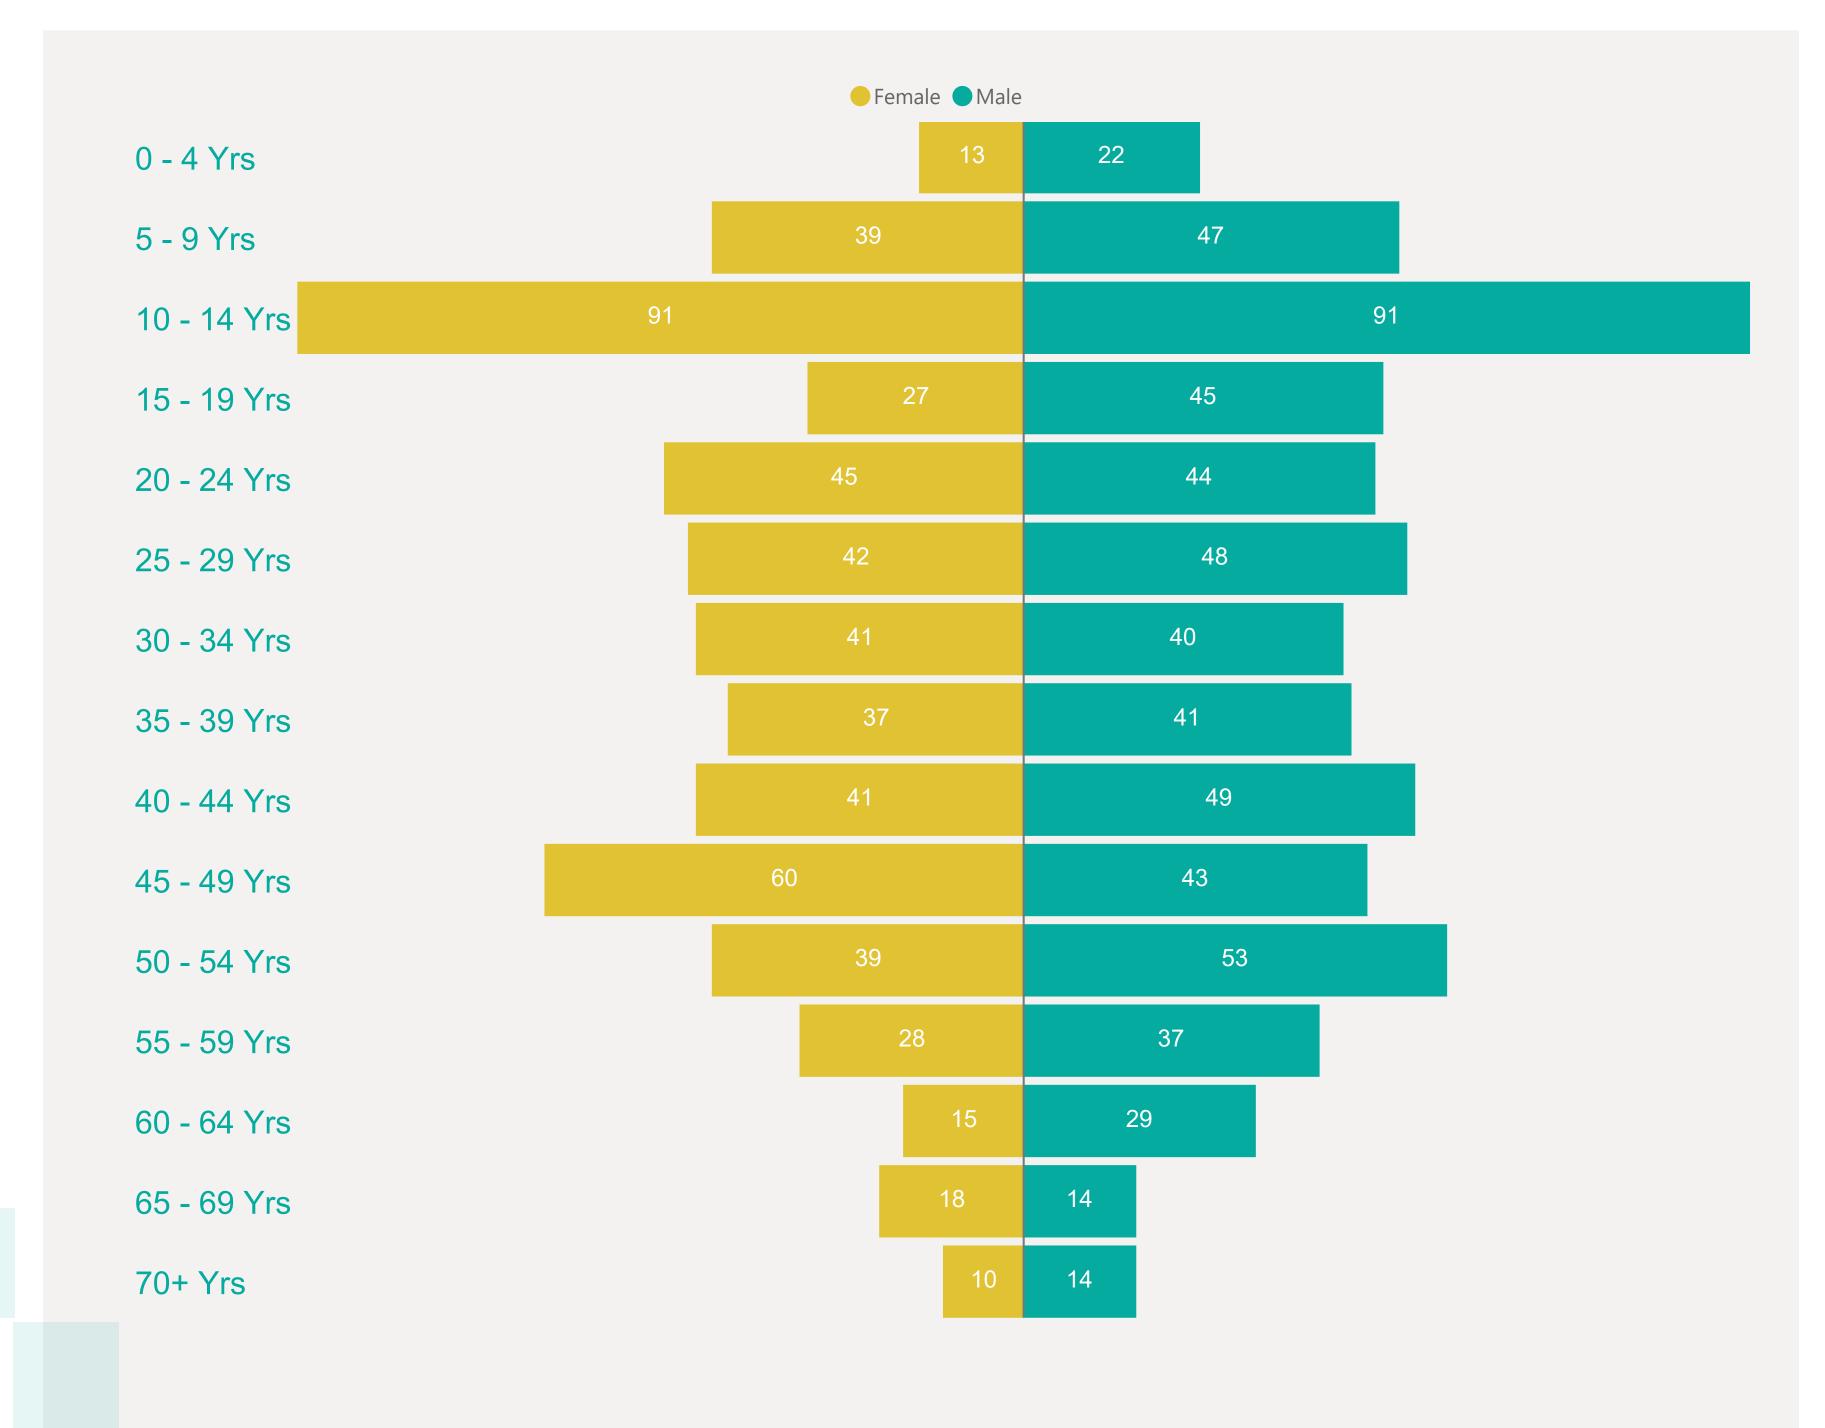

nity Spread"
Pending Analysis: Contact Tracing have not completed

investigation to determine source of infection



Apr 2021

May 2021

Jun 2021

Mar 2021



### Case Breakdown

Default Date Range: 15th Feb 2021 to present



### **EXPLANATION OF TERMS**

Active: Cases currently being monitored by Contact Tracing From Travel: Cases identified during isolation following Travel Known Source: Cases with Contact Tracing links to another known local case

**Unknown Source:** Cases with no links to another known local

case. commonly referred to as "Community Spread"

Pending Analysis: Contact Tracing have not completed

investigation to determine source of infection





## Rolling Averages

Default Date Range: 15th Feb 2021 to present







## Age & Gender Profile

15th Feb 2021 to present





### Location

15th Feb 2021 to present





## Symptoms Overview

Default Date Range: 15th Feb 2021 to present



#### **EXPLANATION OF TERMS**

**Asymptomatic:** Case does not display expected symptoms of Covid19

**Symptomatic:** Case displays expected symptoms of Covid19

Last Refreshed 12/06/2021 at 14:29 pm





# Testing Overview

Default Date 11/06/2021

Click here to Select Date Range

### **EXPLANATION OF TERMS**

Tests Undertaken: Total tests carried out in date range

**Tests Concluded:** Total tests where result has been determined **Positive Result Rate:** Average rate of positive results in date

range

Awaiting Result Notification: Number of people waiting to

be told their result

**Booked Tests Tomorrow:** Number of pre-arranged test

bookings taking place tomorrow

Ex