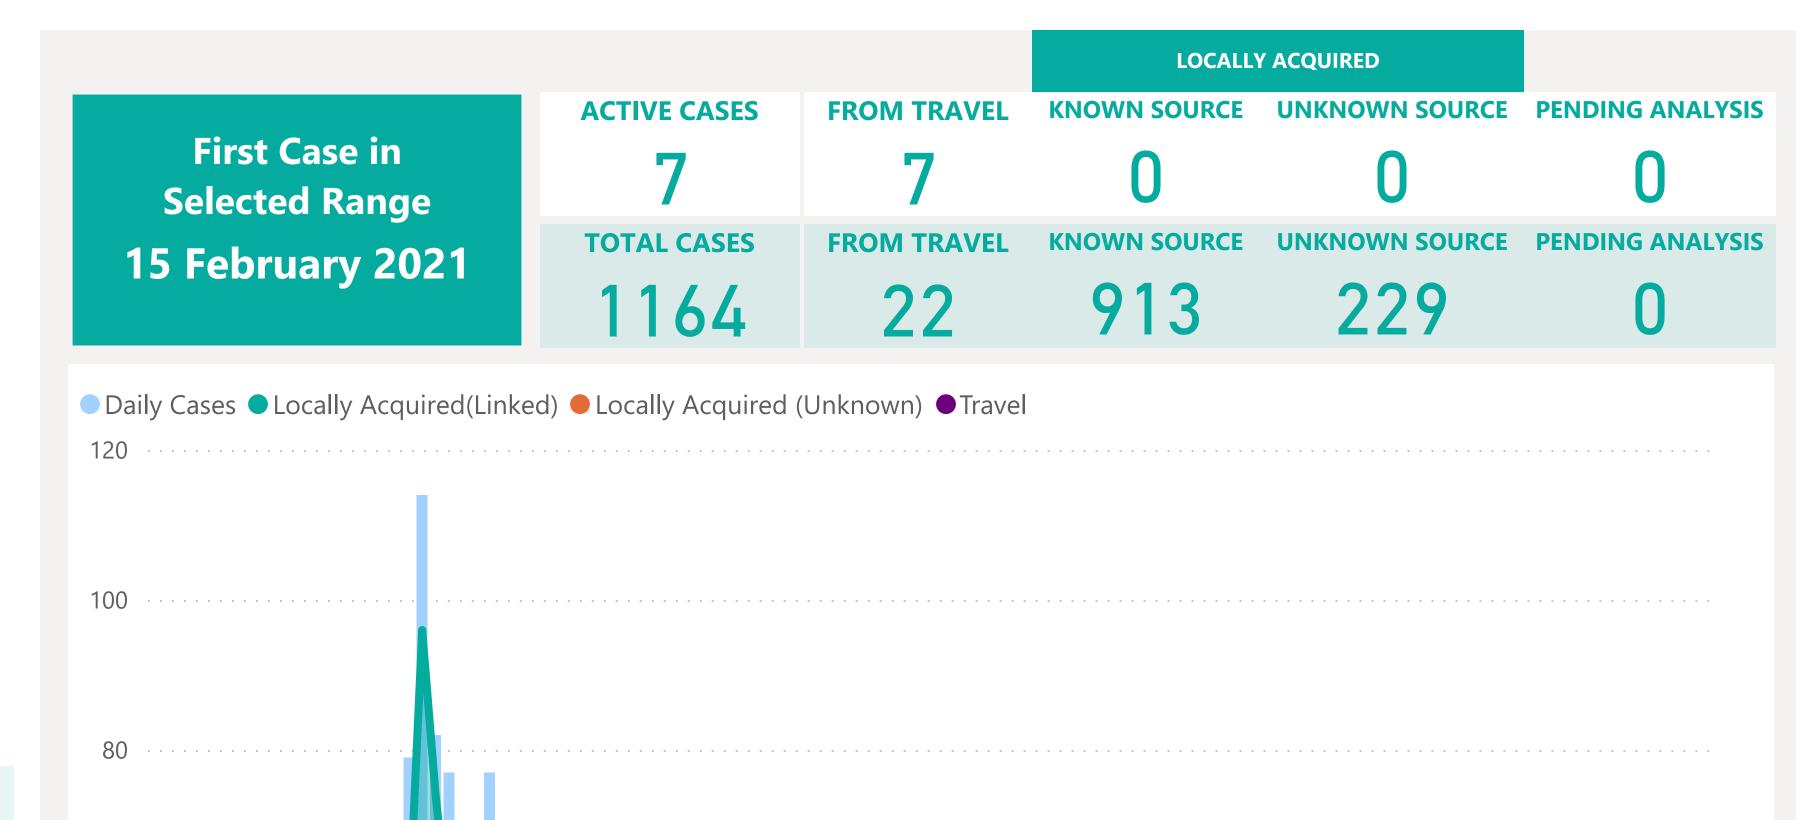

### Case Breakdown

Default Date Range: 15th Feb 2021 to present

#### **EXPLANATION OF TERMS**

Active: Cases currently being monitored by Contact Tracing
From Travel: Cases identified during isolation following Travel
Known Source: Cases with links to another known local case
Unknown Source: Cases with no links to another known local
case. Commonly referred to as "Community Spread"
Pending Analysis: Contact Tracing have not completed

investigation to determine source of infection

Apr 2021

May 2021

Jun 2021

Mar 2021