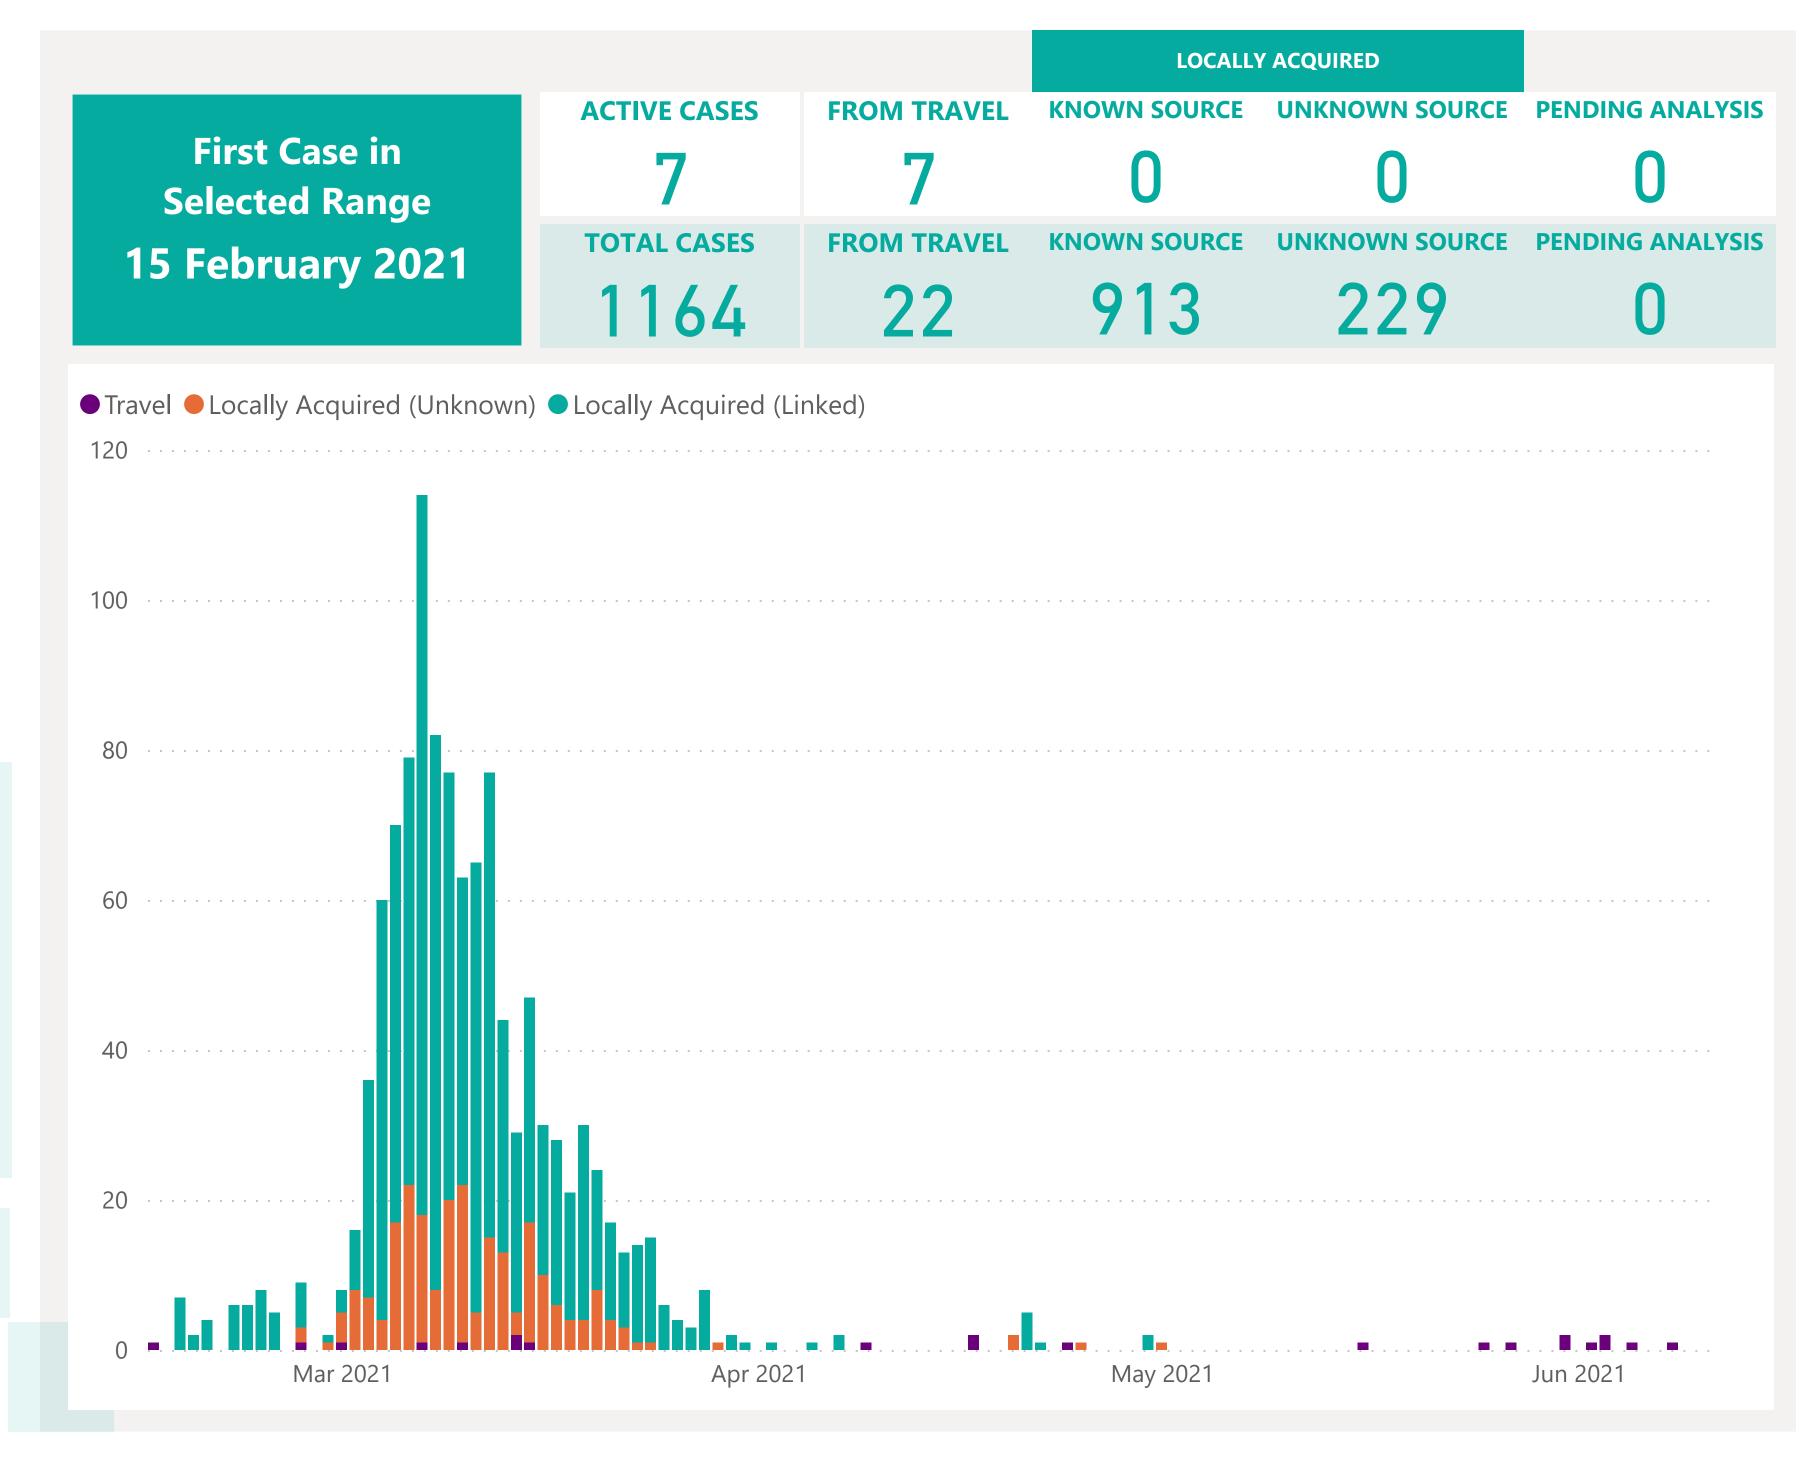

### Case Breakdown

Default Date Range: 15th Feb 2021 to present

### **EXPLANATION OF TERMS**

Active: Cases currently being monitored by Contact Tracing From Travel: Cases identified during isolation following Travel Known Source: Cases with Contact Tracing links to another known local case

**Unknown Source:** Cases with no links to another known local

case. commonly referred to as "Community Spread"

Pending Analysis: Contact Tracing have not completed

investigation to determine source of infection