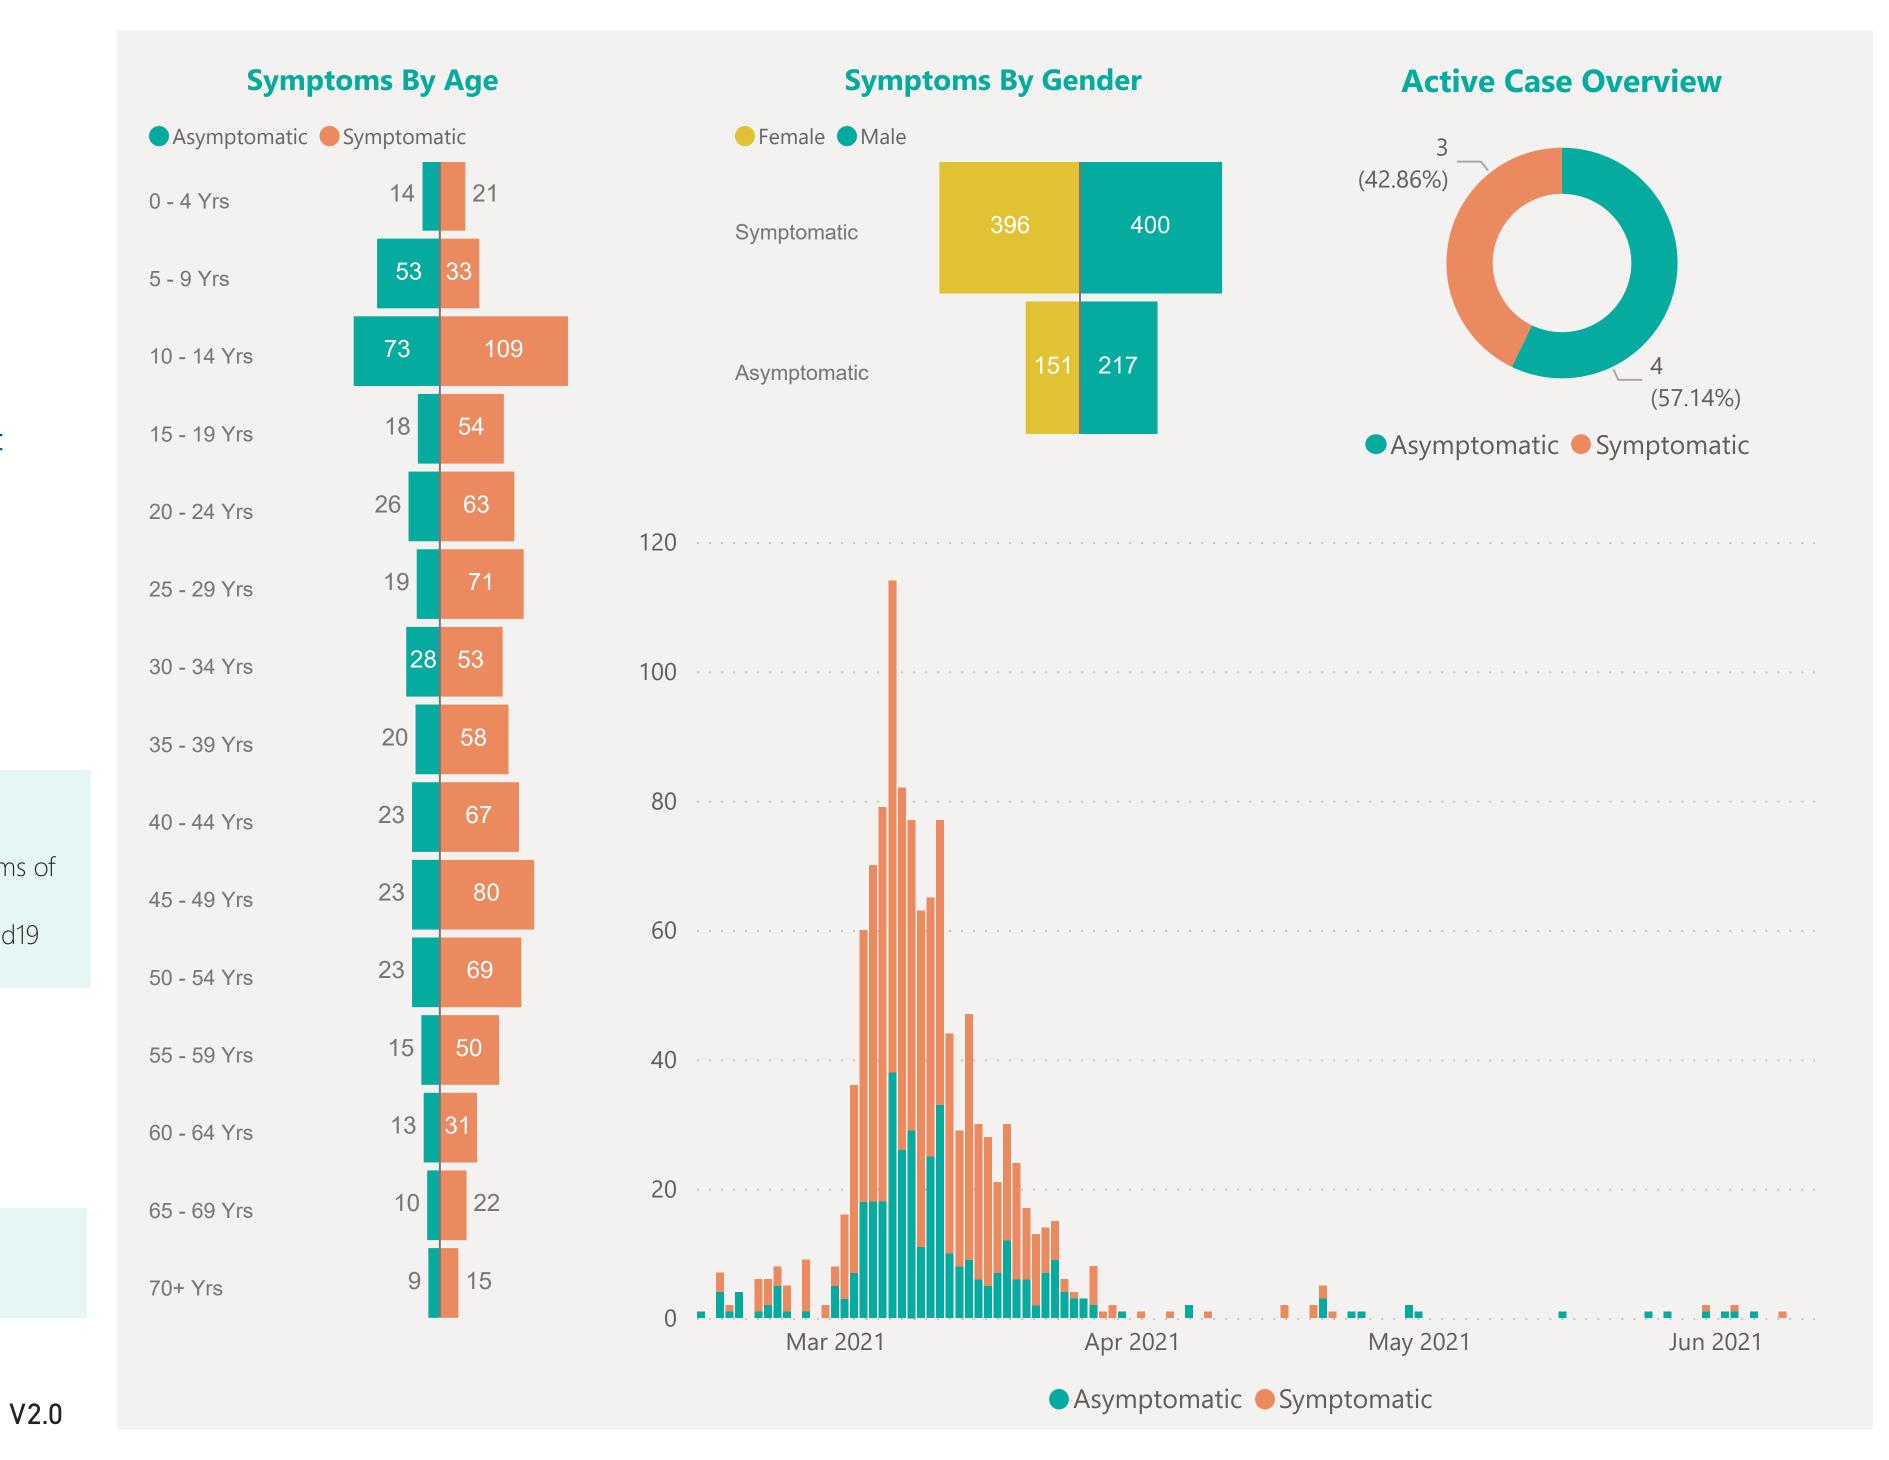

## Age & Gender Profile

15th Feb 2021 to present

## Symptoms Overview

Default Date Range: 15th Feb 2021 to present

#### **EXPLANATION OF TERMS**

**Asymptomatic:** Case does not display expected symptoms of Covid19

**Symptomatic:** Case displays expected symptoms of Covid19

Last Refreshed 12/06/2021 at 14:29 pm