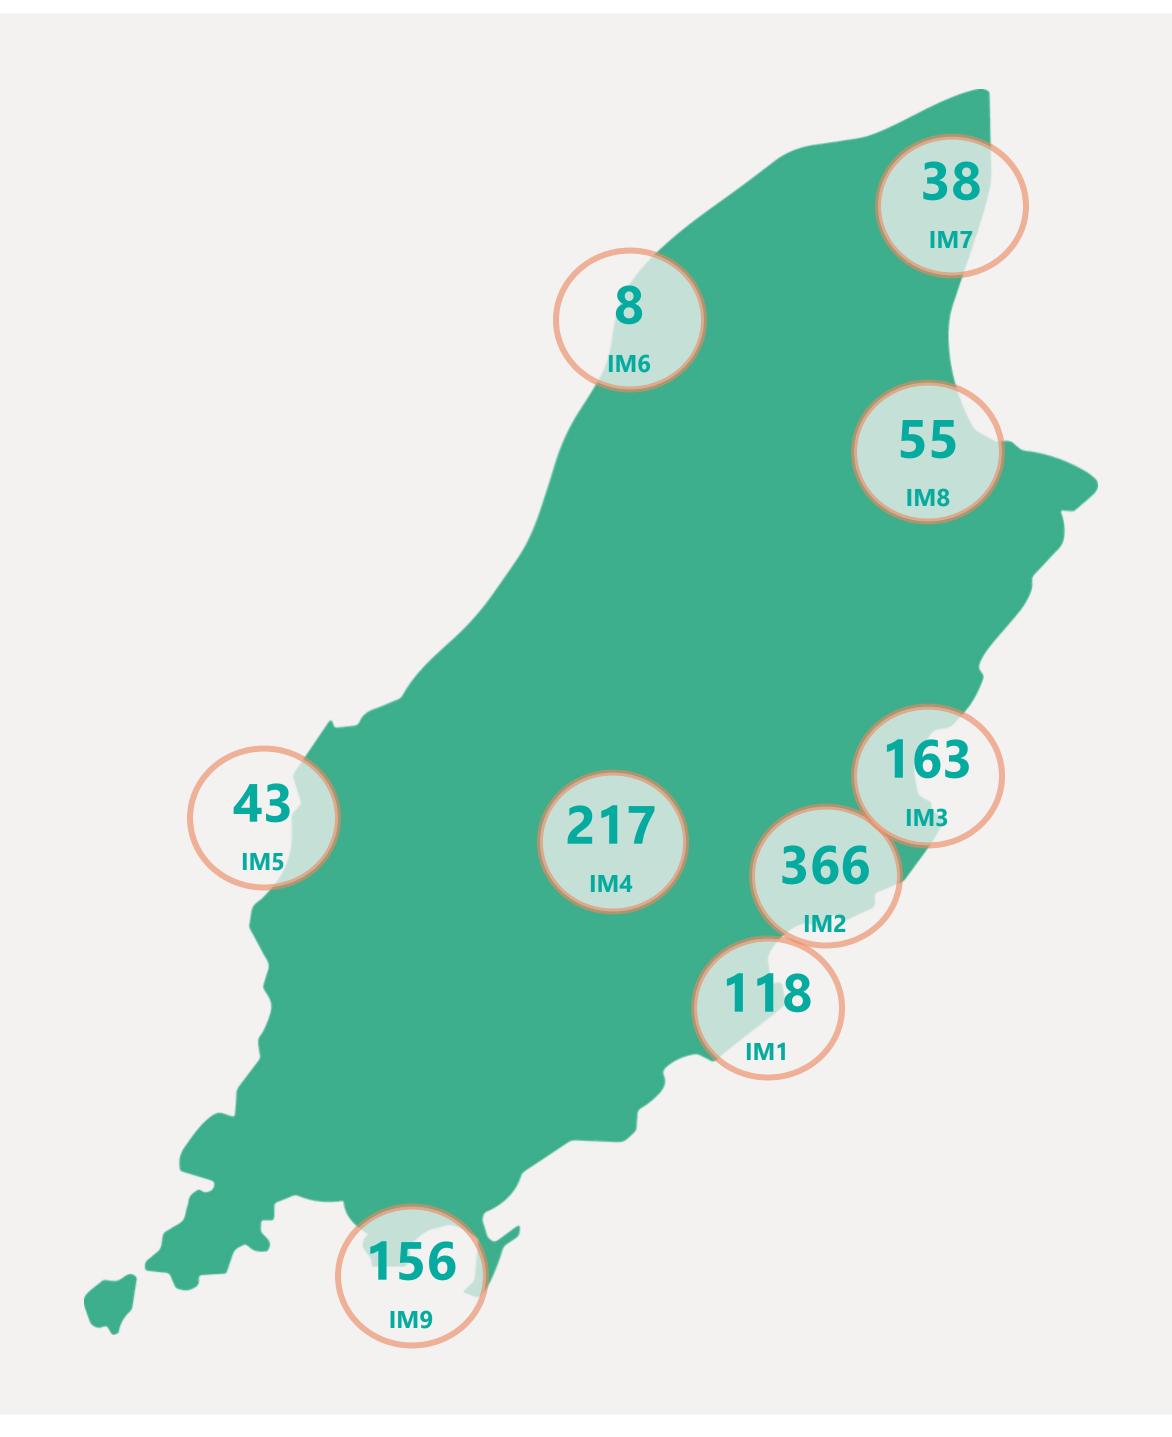

ng have not completed

investigation to determine source of infection



Apr 2021

May 2021

Jun 2021

Mar 2021



### Case Breakdown

Default Date Range: 15th Feb 2021 to present



### **EXPLANATION OF TERMS**

Active: Cases currently being monitored by Contact Tracing From Travel: Cases identified during isolation following Travel Known Source: Cases with Contact Tracing links to another known local case

**Unknown Source:** Cases with no links to another known local

case. commonly referred to as "Community Spread"

Pending Analysis: Contact Tracing have not completed

investigation to determine source of infection





## Rolling Averages

Default Date Range: 15th Feb 2021 to present







## Age & Gender Profile

15th Feb 2021 to present





### Location

15th Feb 2021 to present





## Symptoms Overview

Default Date Range: 15th Feb 2021 to present



#### **EXPLANATION OF TERMS**

**Asymptomatic:** Case does not display expected symptoms of Covid19

**Symptomatic:** Case displays expected symptoms of Covid19

Last Refreshed 12/06/2021 at 14:29 pm





# Testing Overview

Default Date 11/06/2021

Click here to Select Date Range

### **EXPLANATION OF TERMS**

Tests Undertaken: Total tests carried out in date range

**Tests Concluded:** Total tests where result has been determined **Positive Result Rate:** Average rate of positive results in date

range

Awaiting Result Notification: Number of people waiting to

be told their result

**Booked Tests Tomorrow:** Number of pre-arranged test

bookings taking place tomorrow

Explanation: Testing data has been aggregated