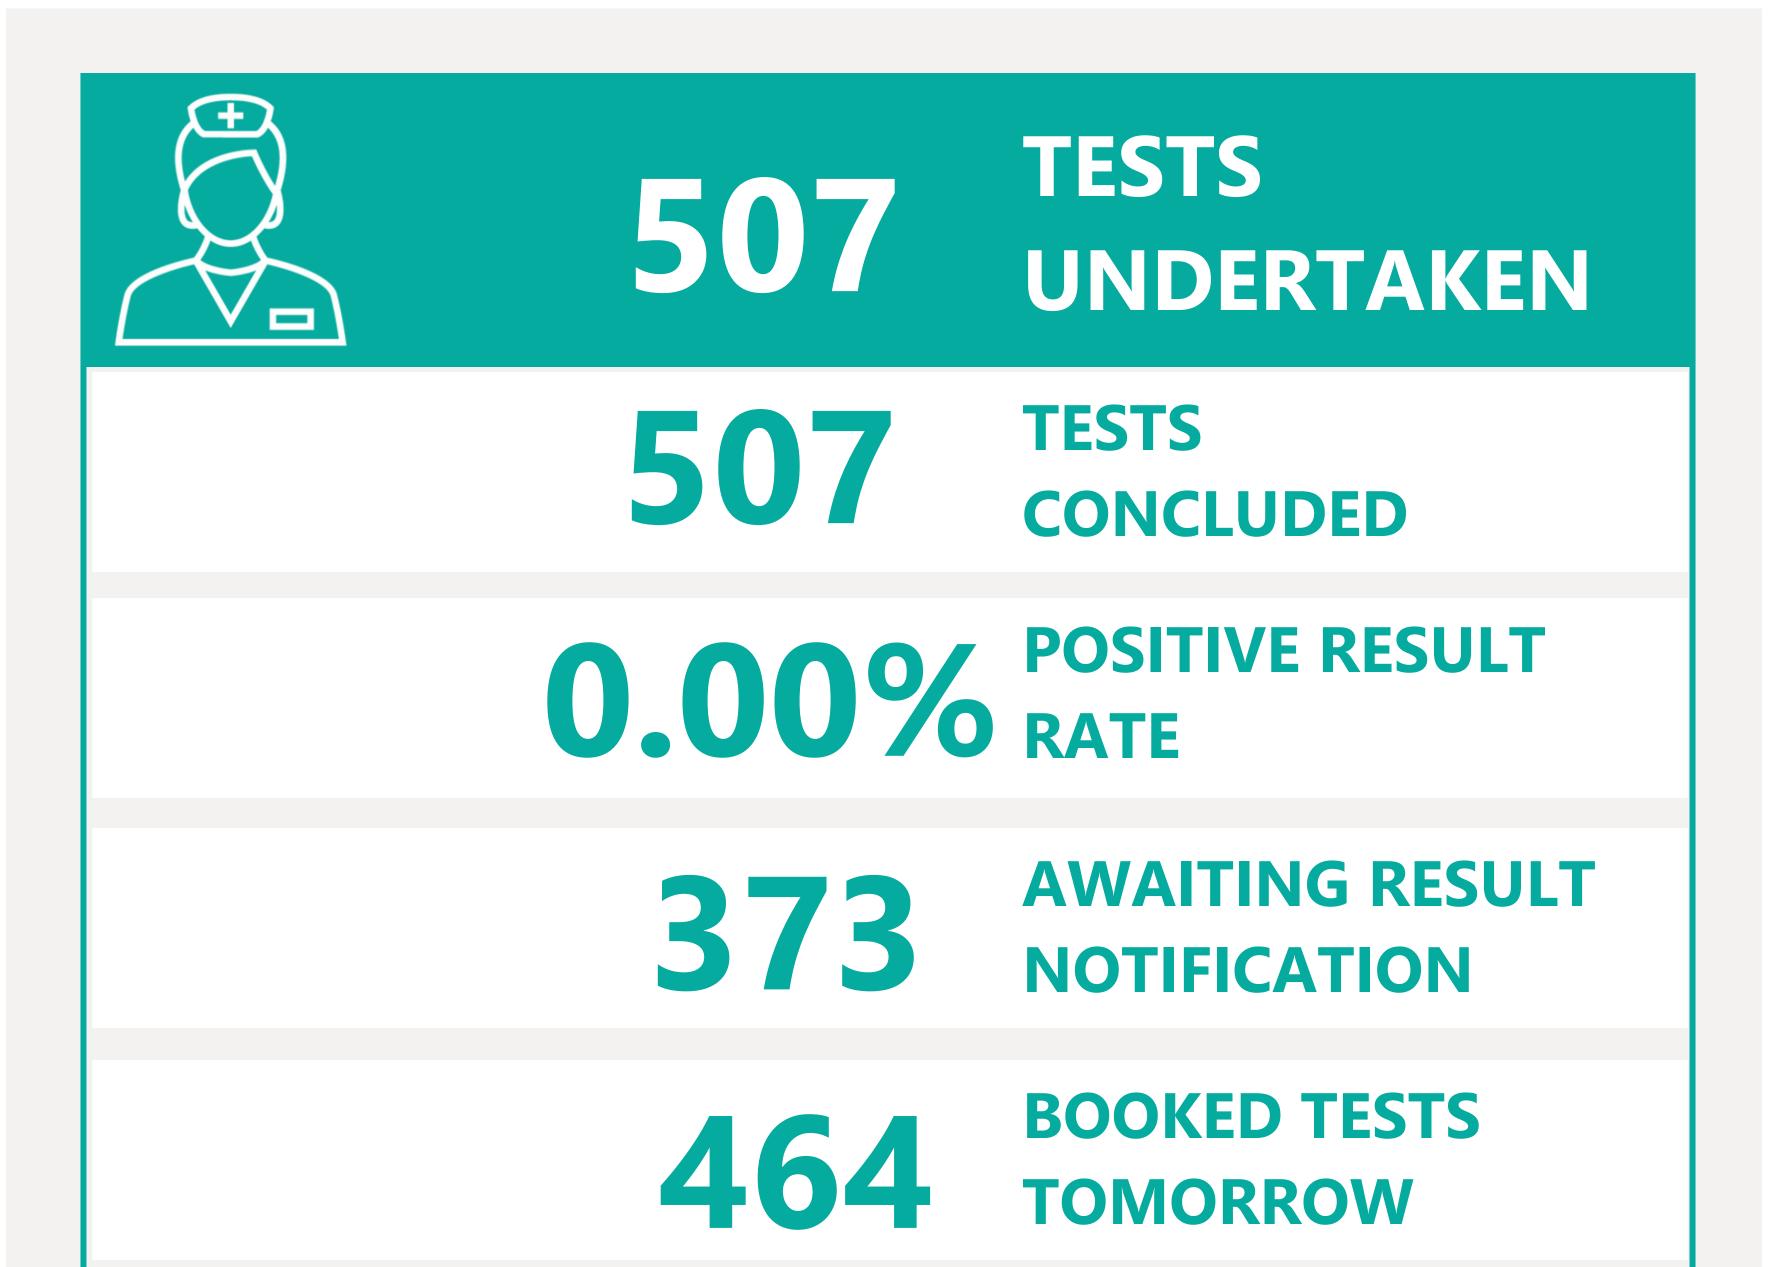

# Testing Overview

Default Date 11/06/2021

Click here to Select Date Range

### **EXPLANATION OF TERMS**

Tests Undertaken: Total tests carried out in date range

**Tests Concluded:** Total tests where result has been determined **Positive Result Rate:** Average rate of positive results in date

range

Awaiting Result Notification: Number of people waiting to

be told their result

**Booked Tests Tomorrow:** Number of pre-arranged test

bookings taking place tomorrow

Explanation: Testing data has been aggregated with case data to provide a filterable dataset that remains as accurate as possible compared to confirmed cases. This has introduced a small margin of error in total number of tests. We are working to minimise the translation error. Summary Testing data is available <a href="here">here</a>