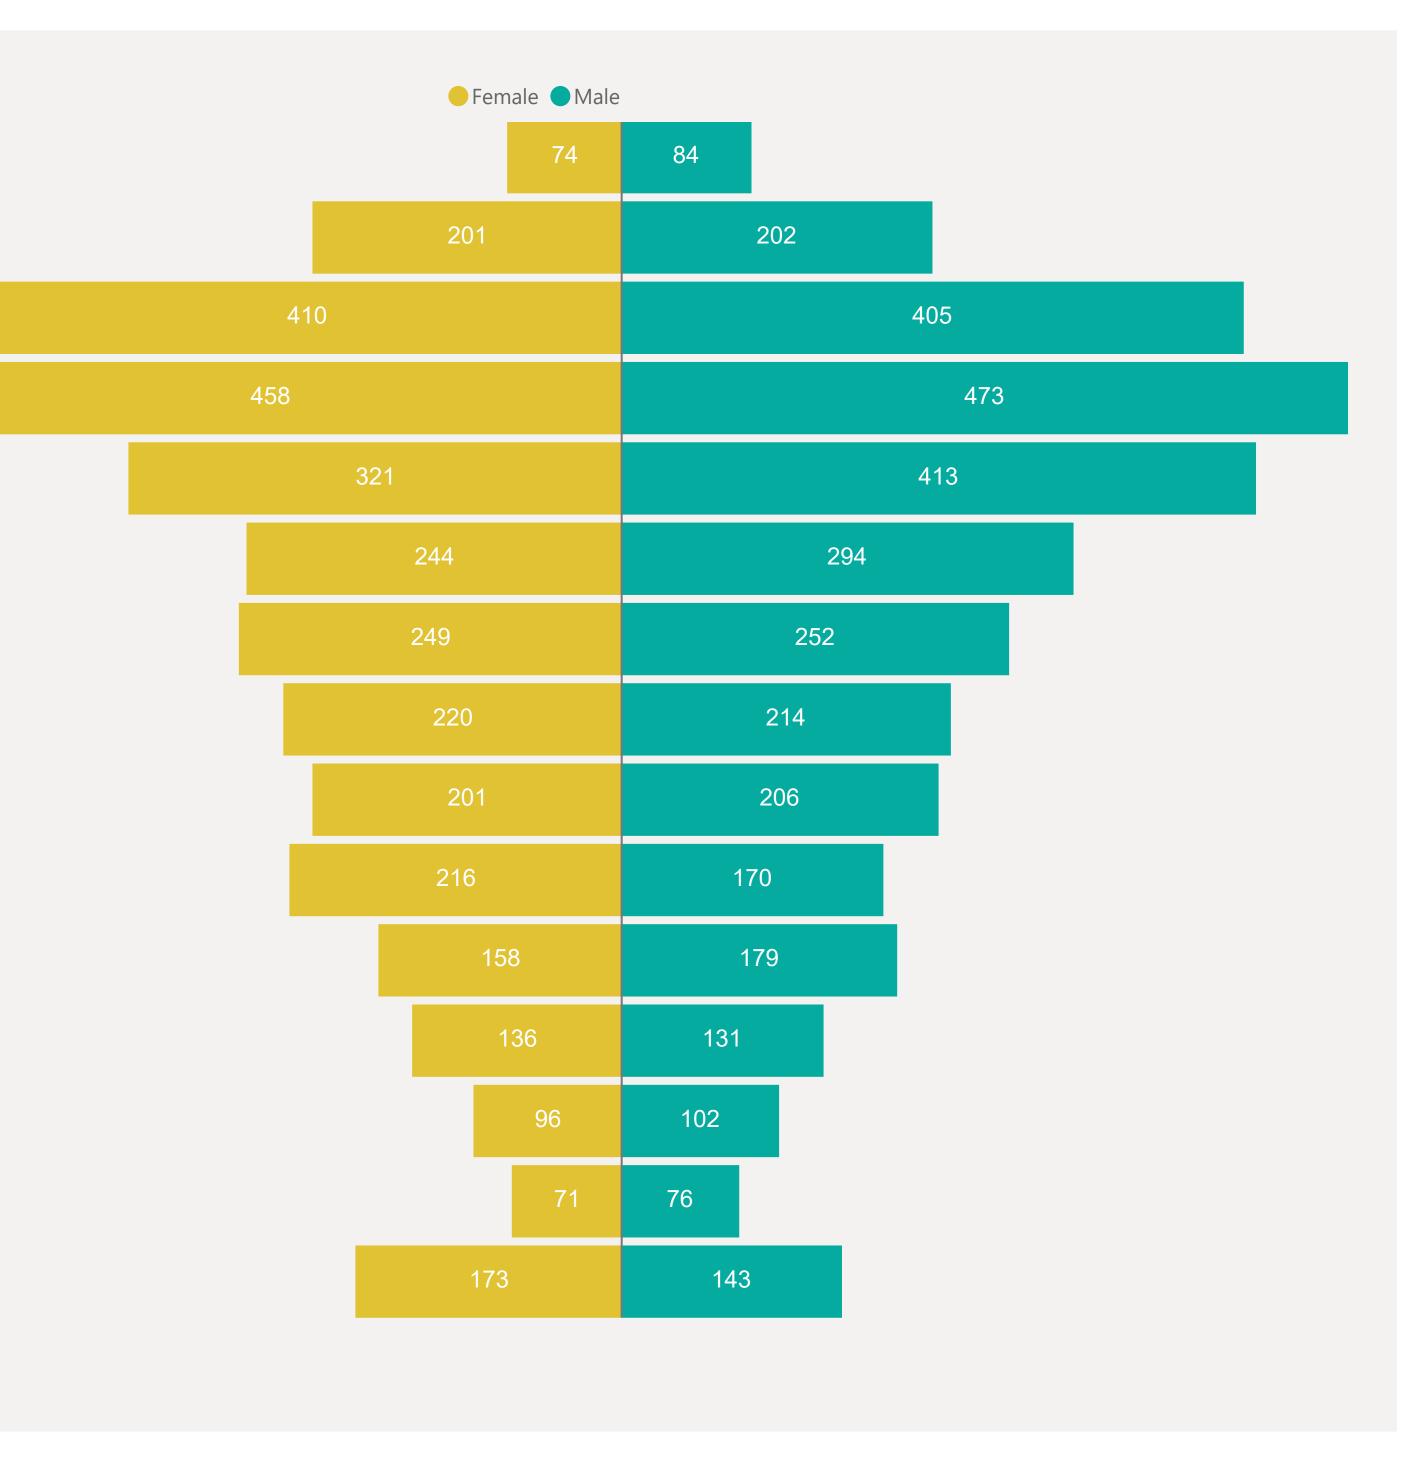

### Age & Gender Profile

15th Feb 2021 to present

0 - 4 Yrs 5 - 9 Yrs 10 - 14 Yrs 15 - 19 Yrs 20 - 24 Yrs 25 - 29 Yrs 30 - 34 Yrs 35 - 39 Yrs 40 - 44 Yrs 45 - 49 Yrs 50 - 54 Yrs 55 - 59 Yrs 60 - 64 Yrs 65 - 69 Yrs 70+ Yrs

Data Last Refreshed 14/09/2021 at 15:12 [BST] V2.5