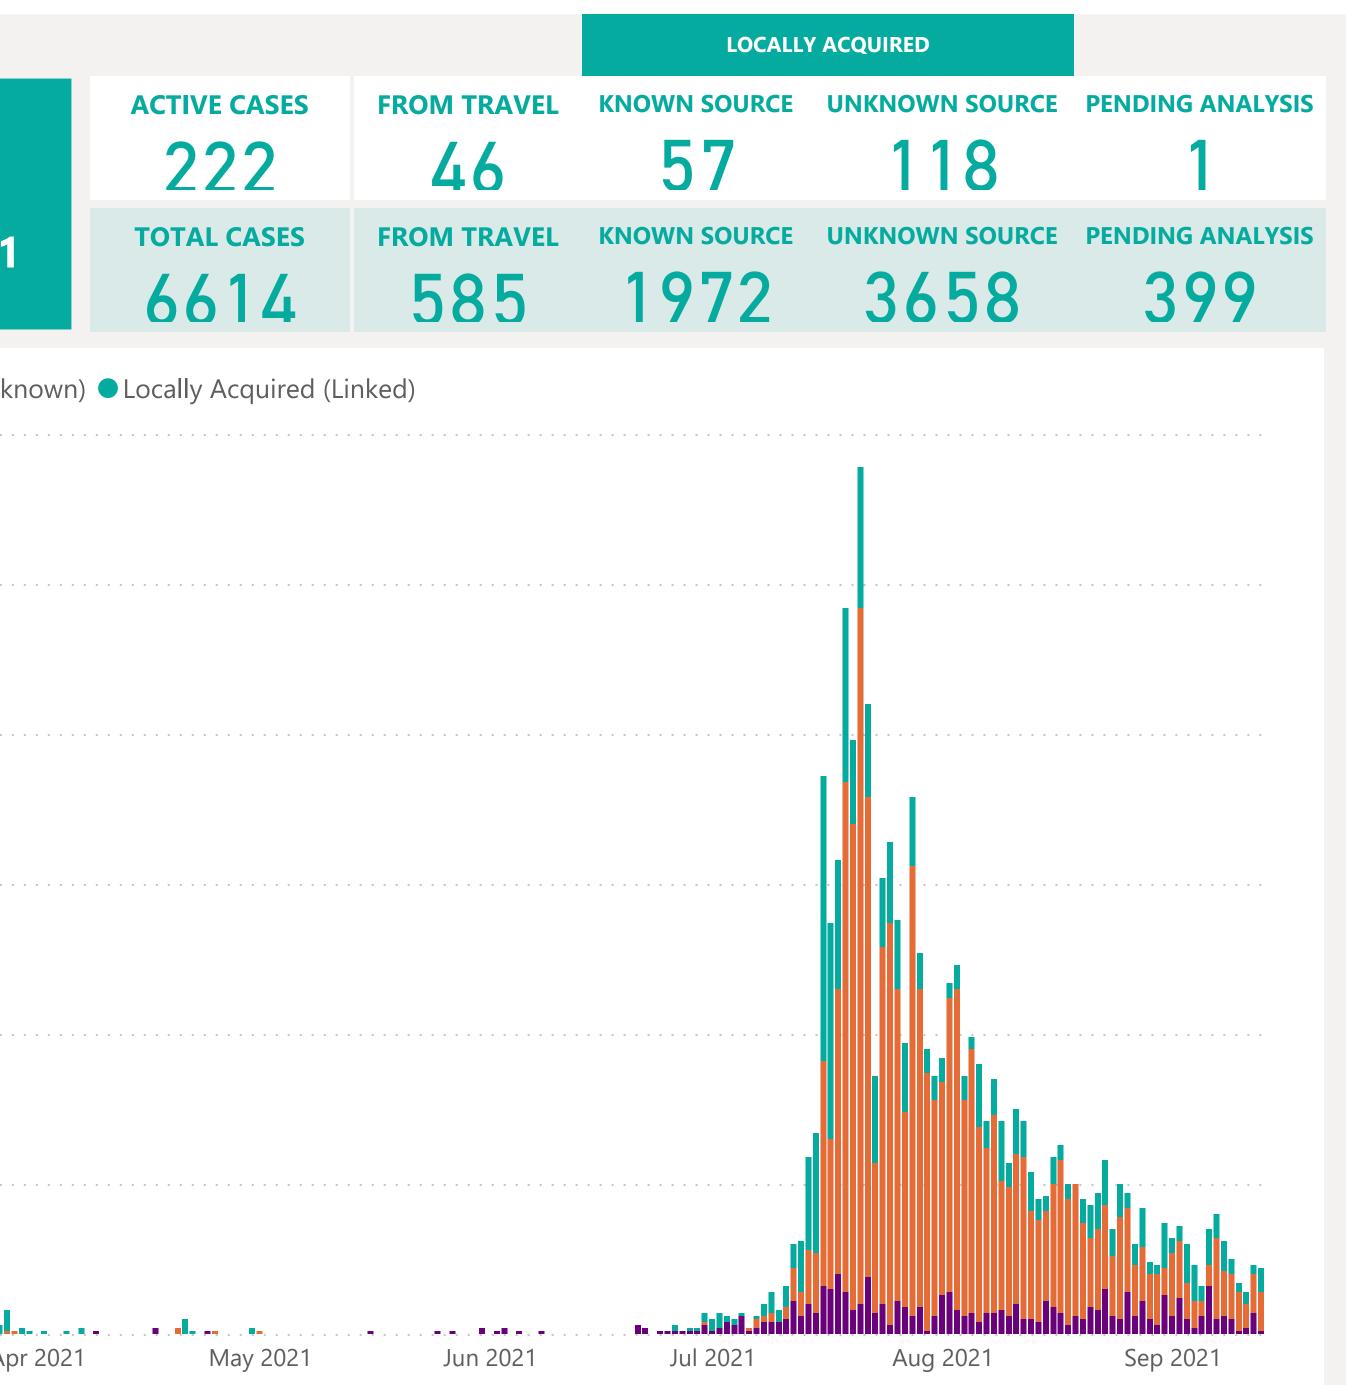

### Breakdown

#### Default Date Range: 15th Feb 2021 to present

#### **EXPLANATION OF TERMS**

Active: Cases currently being monitored by Contact Tracing From Travel: Cases identified during isolation following Travel Known Source: Cases with Contact Tracing links to another known local case

**Unknown Source:** Cases with no links to another known local case. commonly referred to as "Community Spread" **Pending Analysis:** Contact Tracing have not completed investigation to determine source of infection

### First Case in Selected Range 15 February 2021

| • Tra | vel  | Local | ly Acc | quired | (Unk |
|-------|------|-------|--------|--------|------|
| 300   |      |       |        |        |      |
| 250   |      |       |        |        |      |
| 200   |      |       |        |        |      |
| 150   |      |       |        |        |      |
| 100   |      |       |        |        |      |
| 50    |      |       |        |        |      |
| 0     | , ha | Mar 2 |        |        | A    |