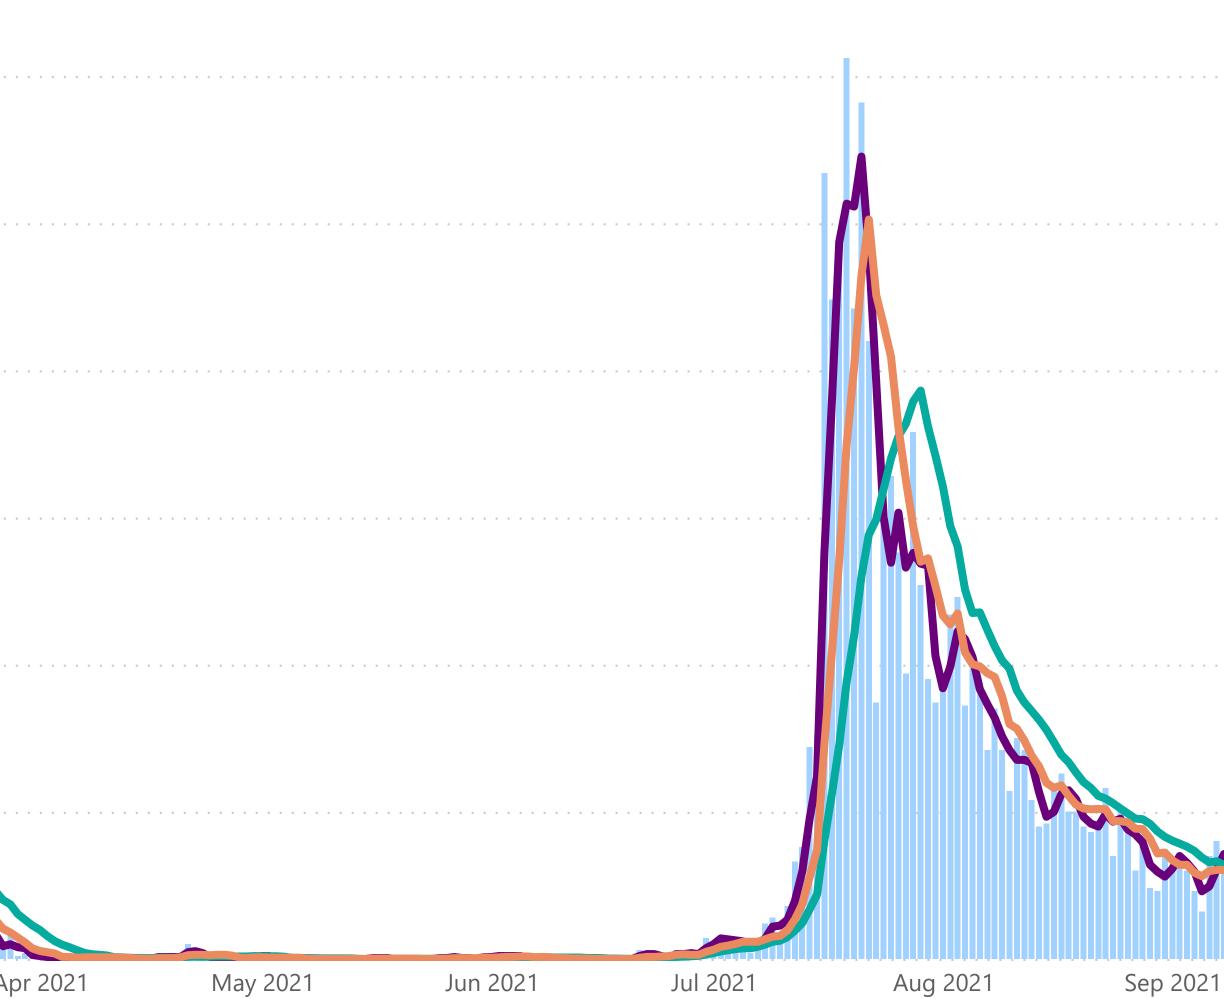

### First Case in Selected Range 15 February 2021

| Dai | ily Ca | ses |       | оса    | lly A | ۲cdr | uirec |
|-----|--------|-----|-------|--------|-------|------|-------|
| 350 |        |     |       |        |       |      |       |
| 300 |        |     |       |        |       |      |       |
| 250 |        |     |       |        |       |      |       |
| 200 |        |     |       |        |       |      |       |
| 150 |        |     |       |        |       |      |       |
| 100 |        |     |       |        |       |      |       |
| 50  |        |     |       | 八<br>へ | U     |      |       |
| 0   |        | Mar | · 202 | 21     |       |      | A     |

### First Case in Selected Range 15 February 2021

| • Tra | vel  | Local | ly Acc | quired | (Unk |
|-------|------|-------|--------|--------|------|
| 300   |      |       |        |        |      |
| 250   |      |       |        |        |      |
| 200   |      |       |        |        |      |
| 150   |      |       |        |        |      |
| 100   |      |       |        |        |      |
| 50    |      |       |        |        |      |
| 0     | , ha | Mar 2 |        |        | A    |