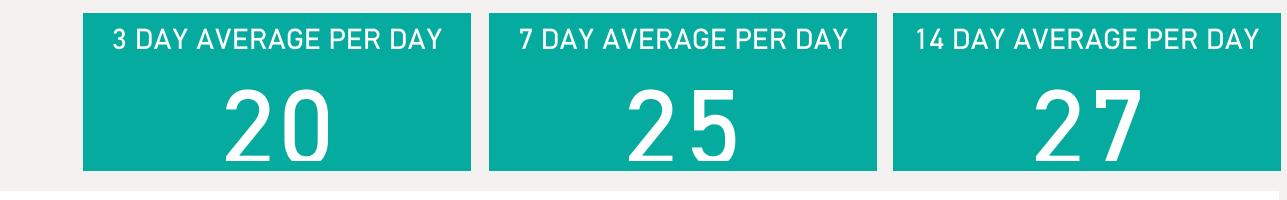

### Rolling Averages

### Default Date Range: 15th Feb 2021 to present

### **382** 14 DAY TOTAL

| Cas | ses | Pe | er l | Da | Ŋ  |    | 3 | D | ay | R  | oll | ing |   |
|-----|-----|----|------|----|----|----|---|---|----|----|-----|-----|---|
| 350 |     |    |      |    |    |    |   |   |    |    |     |     | - |
| 300 |     |    |      |    |    |    |   |   |    |    |     |     | - |
| 250 |     |    |      |    |    |    |   |   |    |    |     |     | - |
| 200 |     |    |      |    |    |    |   |   |    |    |     |     | - |
| 150 |     |    |      |    |    |    |   |   |    |    |     |     | - |
| 100 |     |    |      |    |    |    | 0 |   |    |    |     |     | - |
| 50  |     |    |      |    |    |    |   |   |    |    |     |     | - |
| 0   | -   |    | M    | ar | 20 | )2 | 1 |   |    | ļļ |     | A   |   |

Data Last Refreshed 14/09/2021 at 15:12 [BST] V2.5

g Average • 7 Day Rolling Average • 14 Day Rolling Average

. . . . .

. . . . .

. . . . . .

. . . . . .

. . . . .

. . . . .