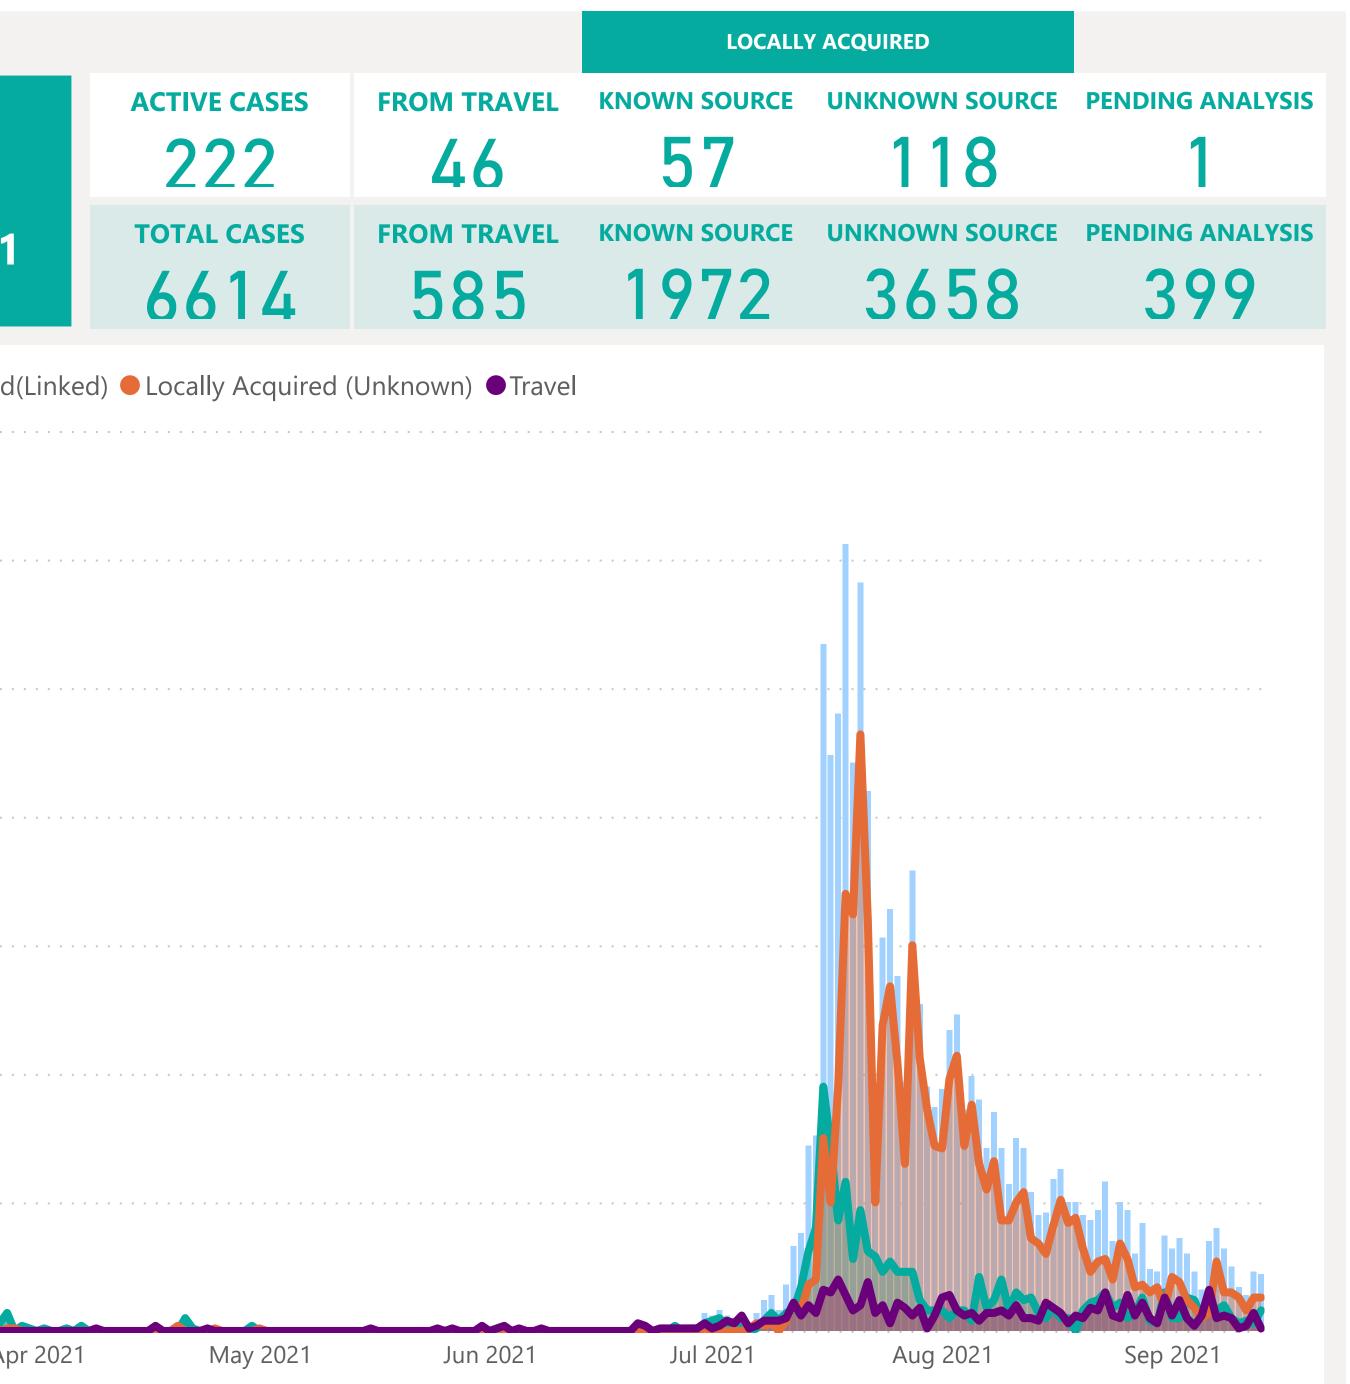

### Case Breakdown

#### Default Date Range: 15th Feb 2021 to present

#### **EXPLANATION OF TERMS**

Active: Cases currently being monitored by Contact Tracing From Travel: Cases identified during isolation following Travel Known Source: Cases with links to another known local case Unknown Source: Cases with no links to another known local case. Commonly referred to as "Community Spread" Pending Analysis: Contact Tracing have not completed investigation to determine source of infection

### First Case in Selected Range 15 February 2021

| Dai | ily Ca | ses |       | оса    | lly A | ۲cdr | uirec |
|-----|--------|-----|-------|--------|-------|------|-------|
| 350 |        |     |       |        |       |      |       |
| 300 |        |     |       |        |       |      |       |
| 250 |        |     |       |        |       |      |       |
| 200 |        |     |       |        |       |      |       |
| 150 |        |     |       |        |       |      |       |
| 100 |        |     |       |        |       |      |       |
| 50  |        |     |       | 八<br>へ | U     |      |       |
| 0   |        | Mar | · 202 | 21     |       |      | A     |