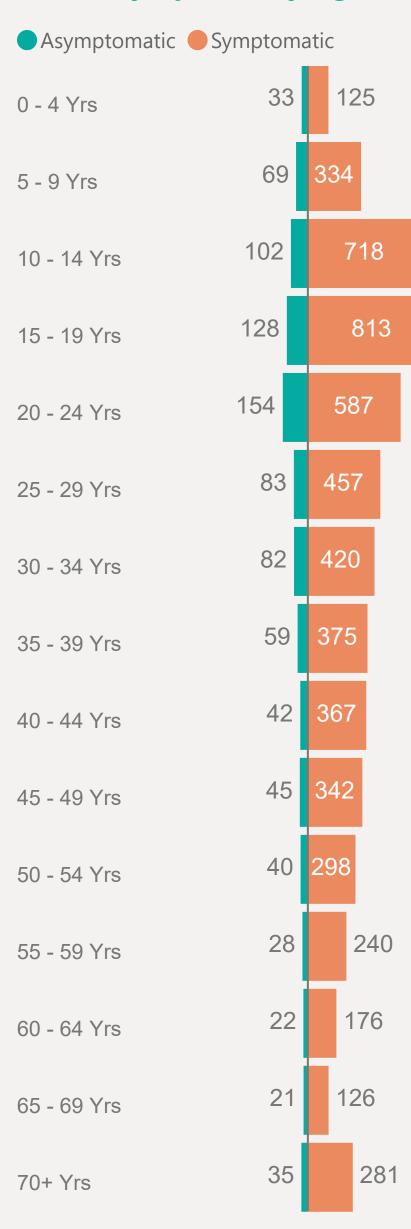

### Age & Gender Profile

15th Feb 2021 to present

0 - 4 Yrs 5 - 9 Yrs 10 - 14 Yrs 15 - 19 Yrs 20 - 24 Yrs 25 - 29 Yrs 30 - 34 Yrs 35 - 39 Yrs 40 - 44 Yrs 45 - 49 Yrs 50 - 54 Yrs 55 - 59 Yrs 60 - 64 Yrs 65 - 69 Yrs 70+ Yrs

#### **EXPLANATION OF TERMS**

**Asymptomatic:** Case does not display expected symptoms of Covid19

**Symptomatic:** Case displays expected symptoms of Covid19

**Symptoms By Age** 

Asymptomatic Symptomatic