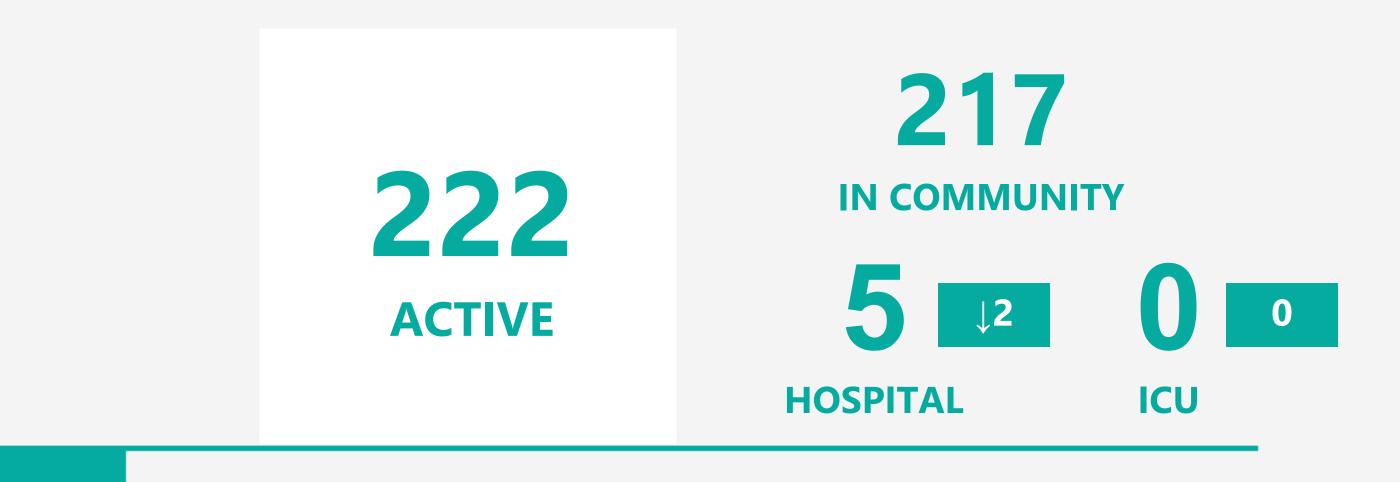

### Case Summary

### 15th Feb 2021 to present

**Pending Investigation:** case information not yet available for this dashboard.

In Community: represents all cases from travel, known and unknown source who are now isolating at home and not in hospital.

#### **EXPLANATION OF TERMS**

Active: Cases currently being monitored by Contact Tracing From Travel: Cases identified during isolation following Travel Known Source: Cases with links to another known local case Unknown Source: Cases with no links to another known local case. Commonly referred to as "Community Spread" Pending Analysis: Contact Tracing have not completed investigation to determine source of infection