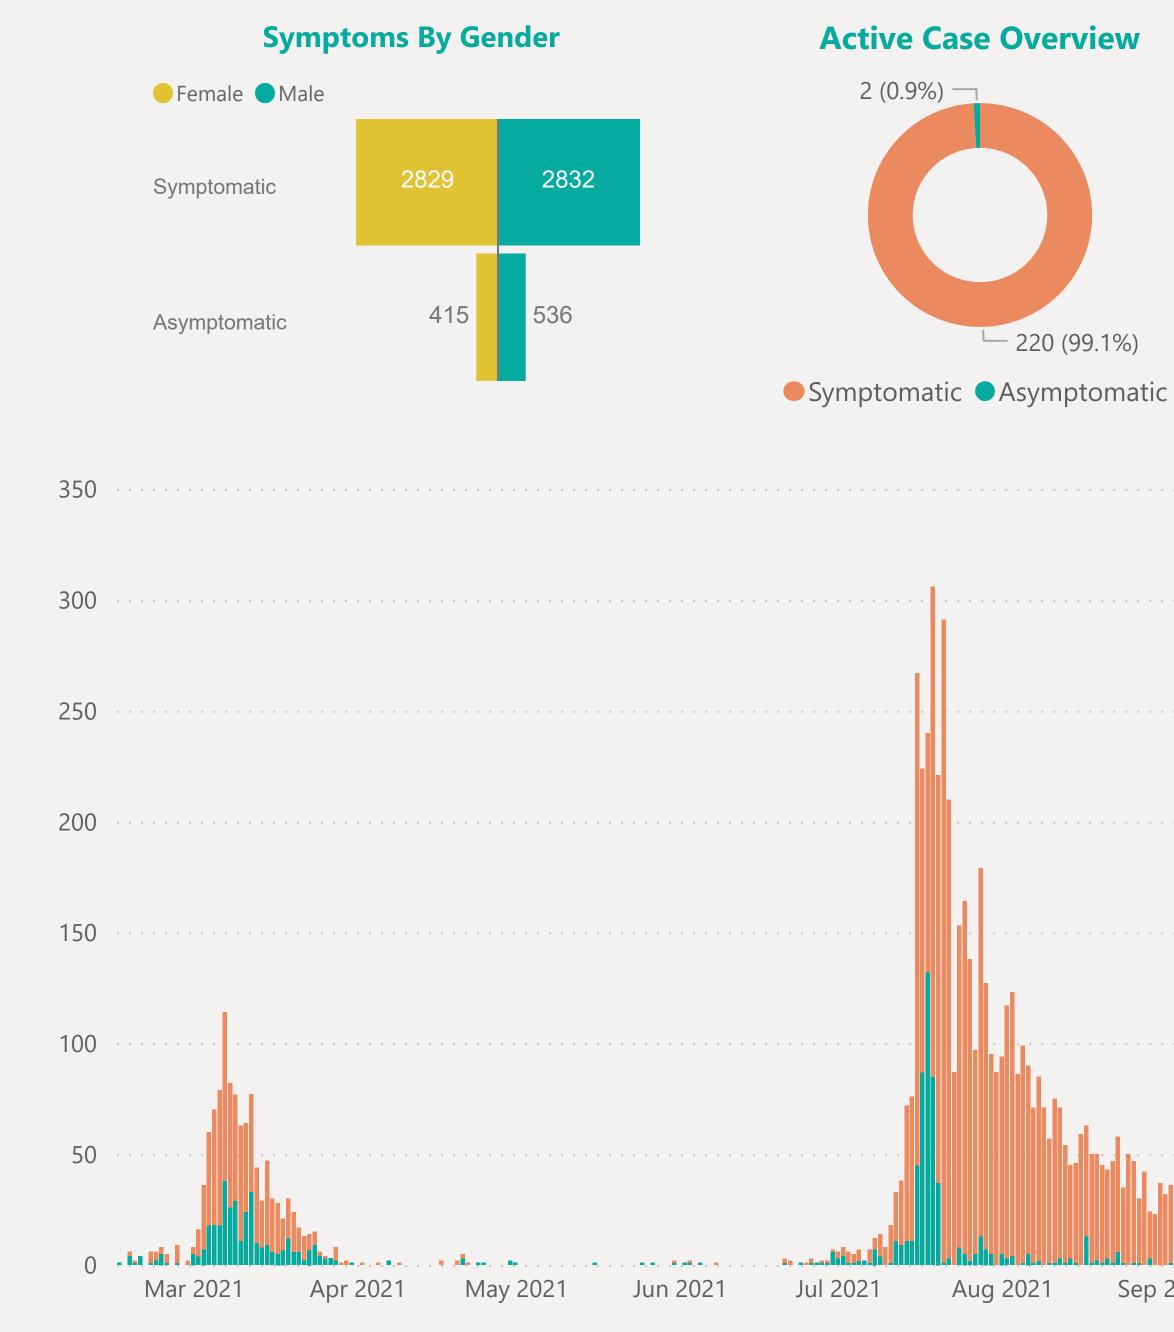

# Symptoms Overview

#### **EXPLANATION OF TERMS**

**Asymptomatic:** Case does not display expected symptoms of Covid19

**Symptomatic:** Case displays expected symptoms of Covid19

**Symptoms By Age** 

Asymptomatic Symptomatic