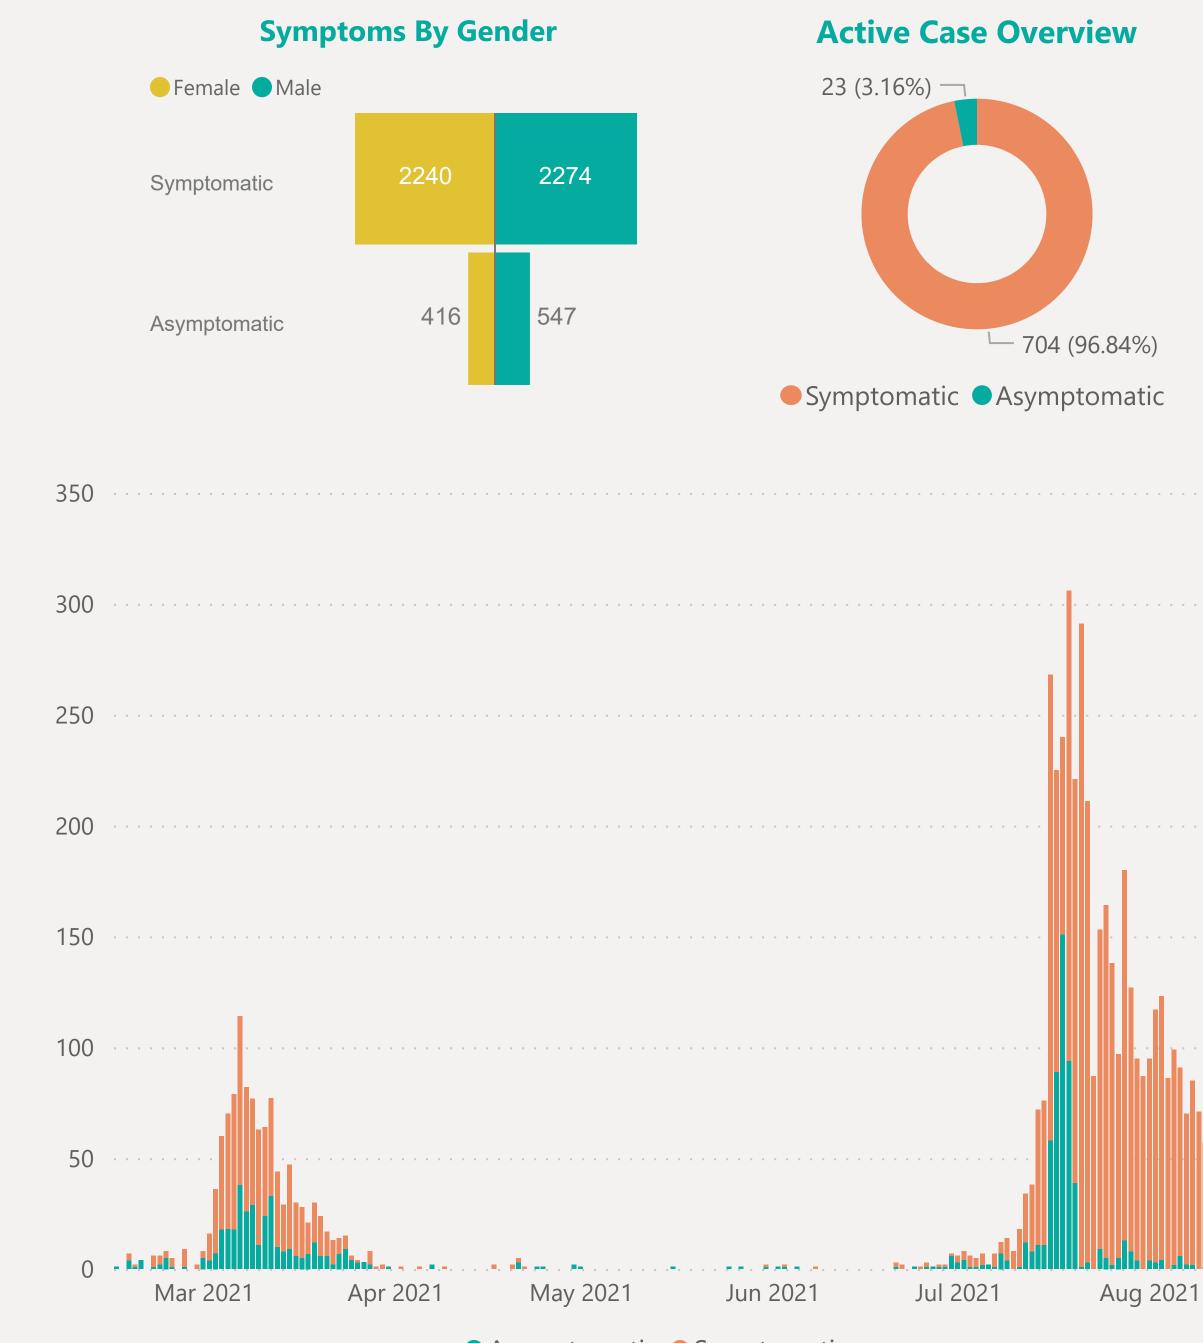

# Symptoms Overview

#### Default Date Range: 15th Feb 2021 to present

#### **EXPLANATION OF TERMS**

**Asymptomatic:** Case does not display expected symptoms of Covid19

**Symptomatic:** Case displays expected symptoms of Covid19

Symptoms By Age

Asymptomatic Symptomatic