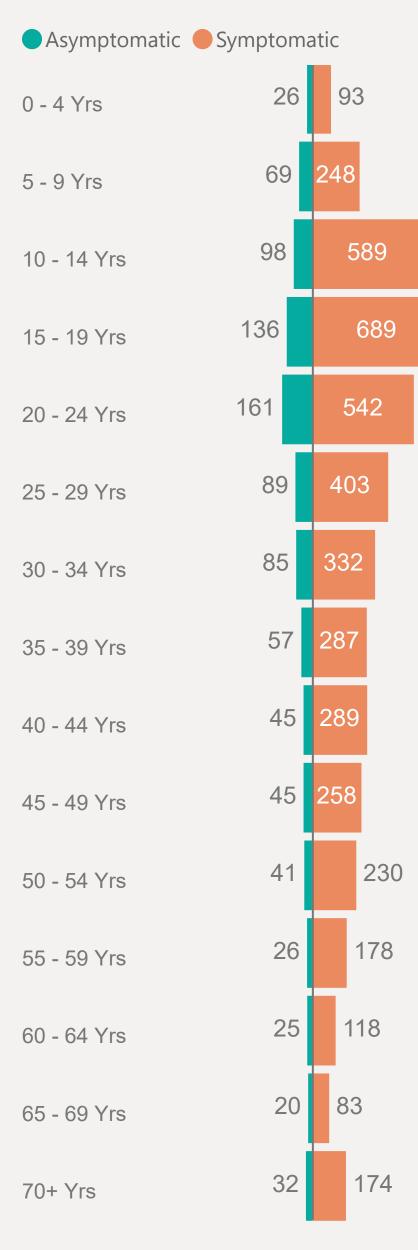

## Age & Gender Profile

15th Feb 2021 to present

0 - 4 Yrs 5 - 9 Yrs 10 - 14 Yrs 15 - 19 Yrs 20 - 24 Yrs 25 - 29 Yrs 30 - 34 Yrs 35 - 39 Yrs 40 - 44 Yrs 45 - 49 Yrs 50 - 54 Yrs 55 - 59 Yrs 60 - 64 Yrs 65 - 69 Yrs 70+ Yrs

#### **EXPLANATION OF TERMS**

**Asymptomatic:** Case does not display expected symptoms of Covid19

**Symptomatic:** Case displays expected symptoms of Covid19

Symptoms By Age

Asymptomatic Symptomatic