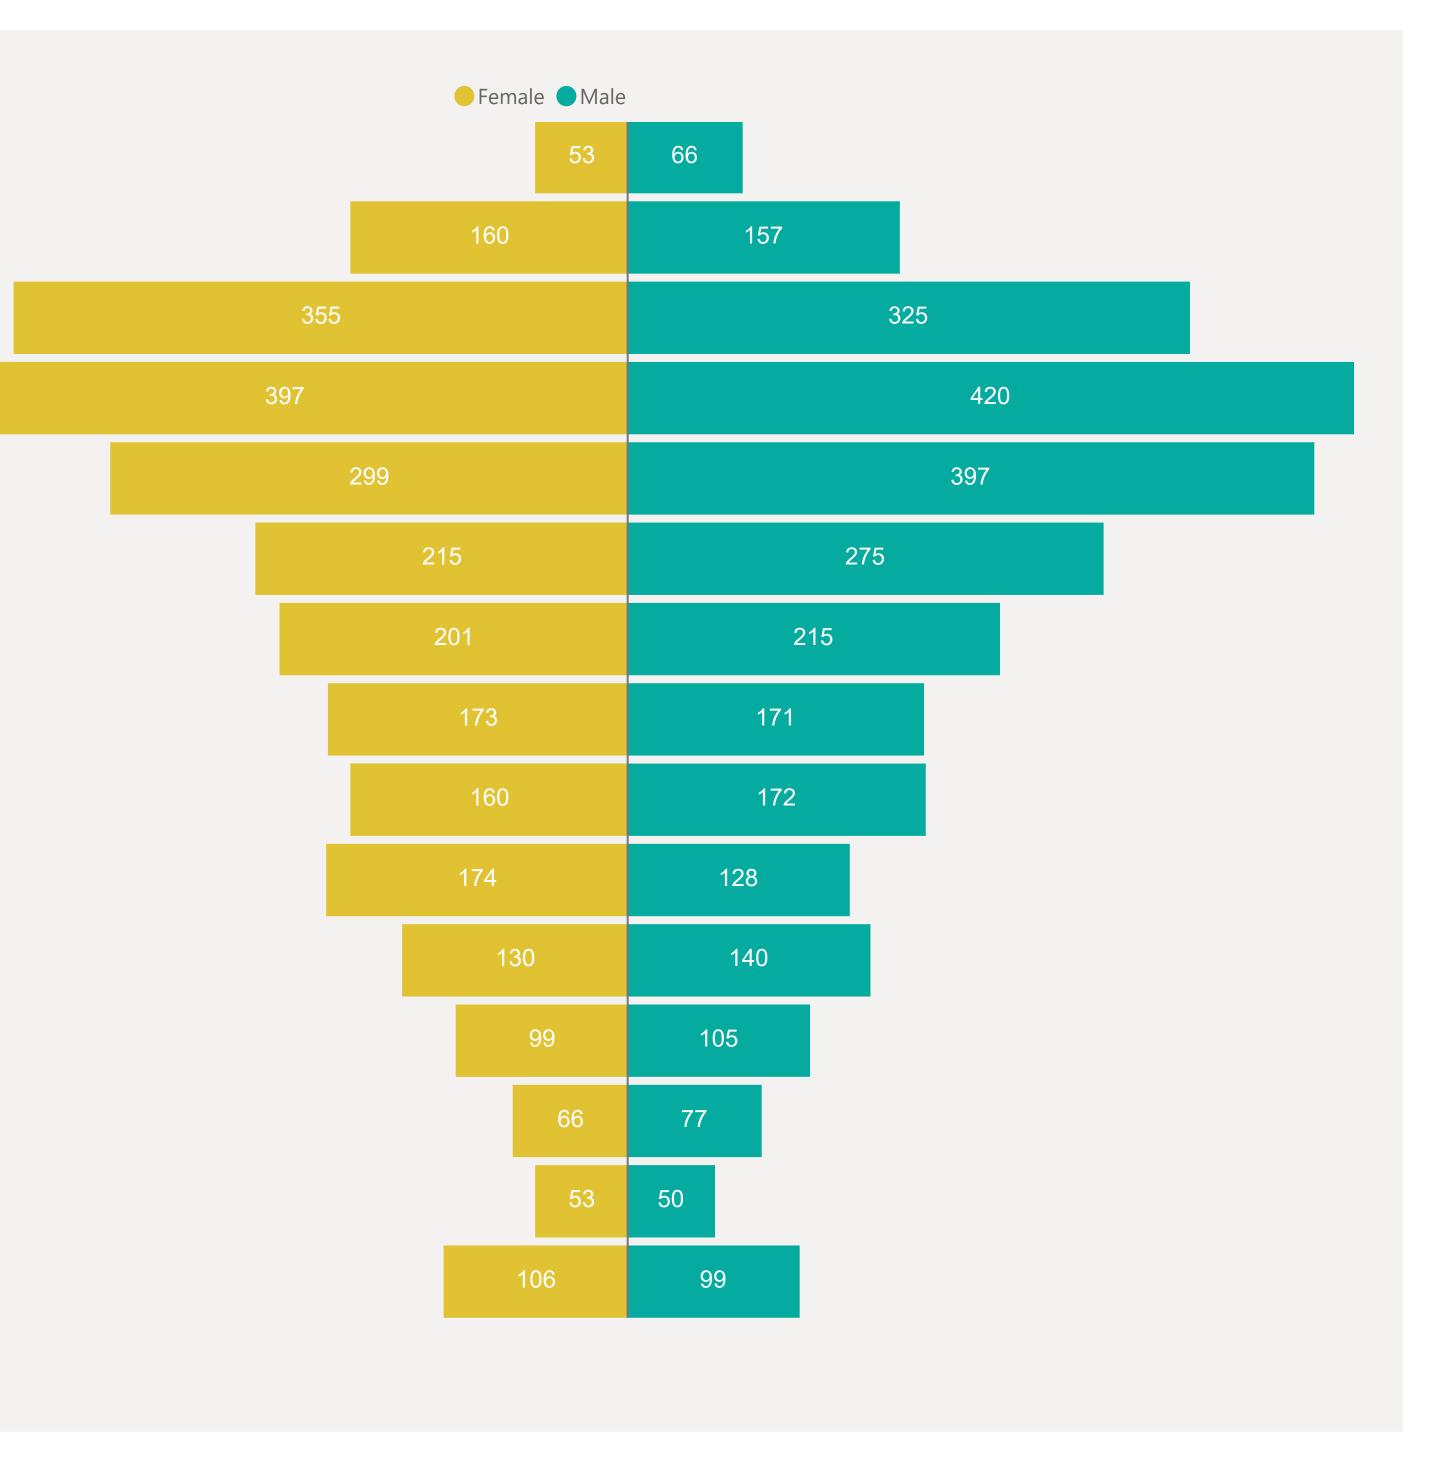

## Age & Gender Profile

15th Feb 2021 to present

0 - 4 Yrs 5 - 9 Yrs 10 - 14 Yrs 15 - 19 Yrs 20 - 24 Yrs 25 - 29 Yrs 30 - 34 Yrs 35 - 39 Yrs 40 - 44 Yrs 45 - 49 Yrs 50 - 54 Yrs 55 - 59 Yrs 60 - 64 Yrs 65 - 69 Yrs 70+ Yrs

Data Last Refreshed 14/08/2021 at 15:17 [BST] V2.5