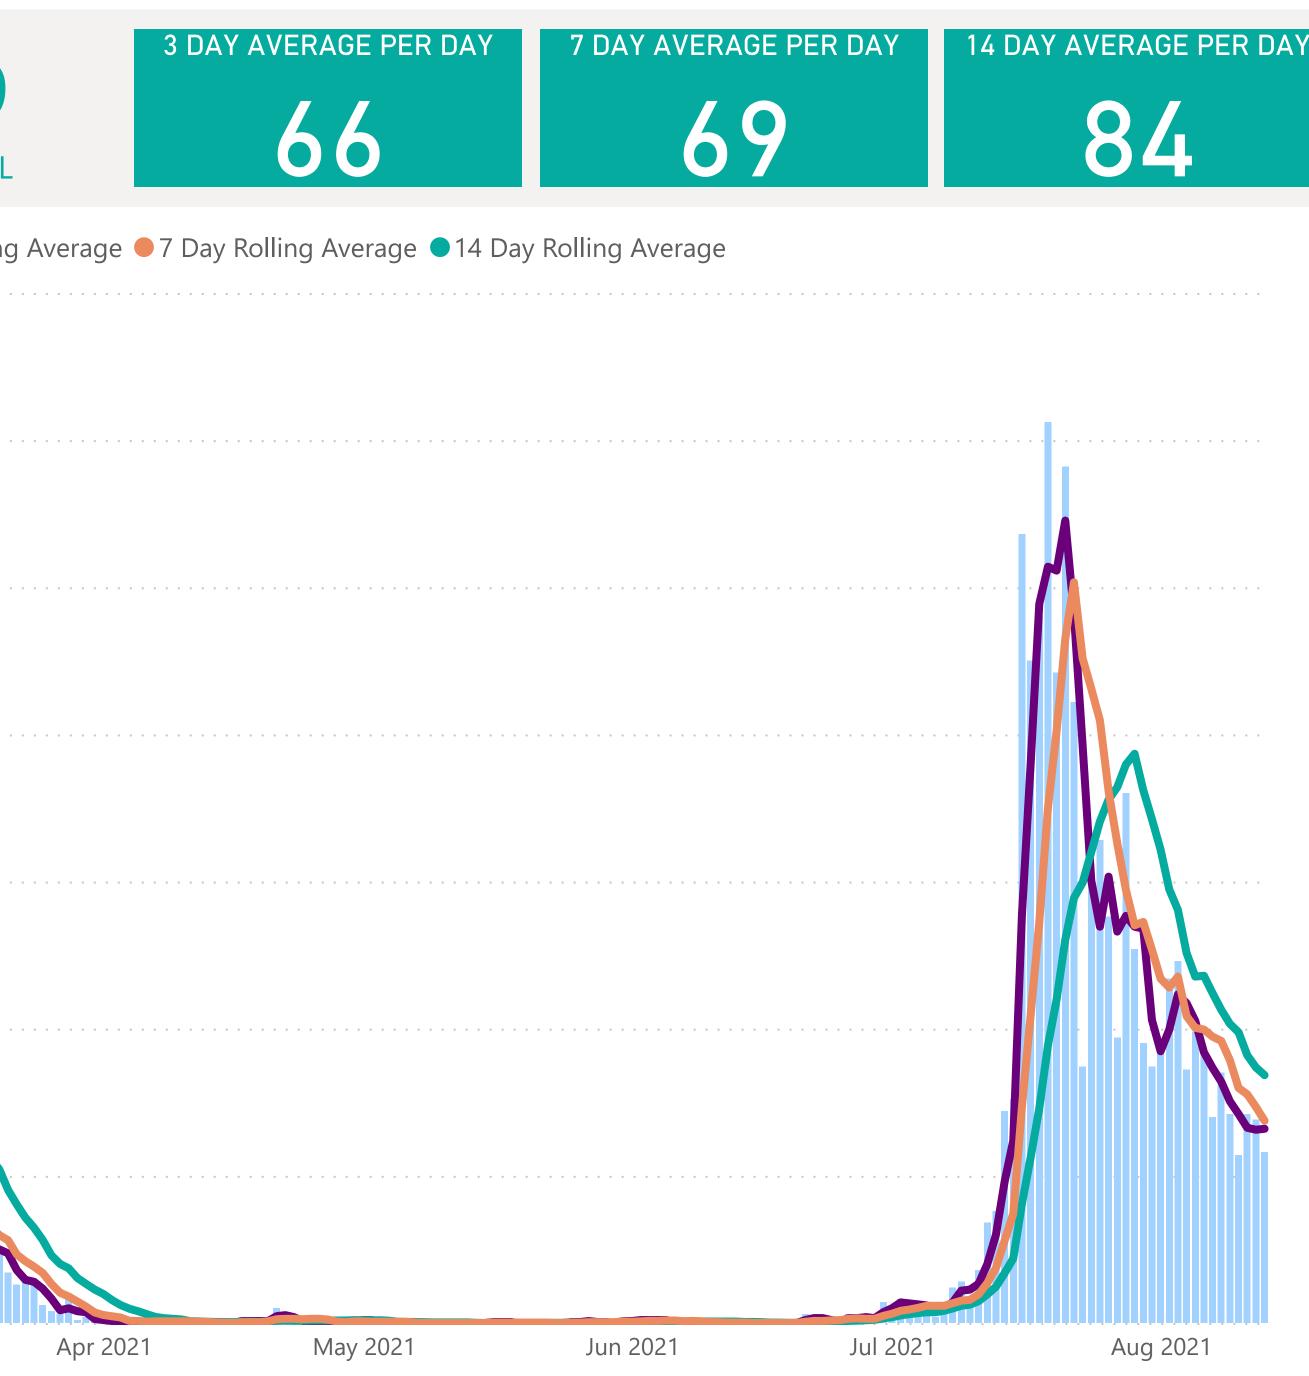

# Rolling Averages

#### Default Date Range: 15th Feb 2021 to present

#### 1179 14 DAY TOTAL

| Ca  | ses | Per | <sup>-</sup> Da | y 🔴   | 3 Da | ay R | olling |
|-----|-----|-----|-----------------|-------|------|------|--------|
| 350 |     |     |                 |       |      |      |        |
| 300 |     |     |                 |       |      |      |        |
| 250 |     |     |                 |       |      |      |        |
| 200 |     |     |                 |       |      |      |        |
| 150 |     |     |                 |       | •••• |      |        |
| 100 |     |     |                 |       |      |      |        |
| 50  |     |     |                 |       |      |      |        |
| 0   | -   |     | Ma              | ar 20 | 21   |      |        |
|     |     |     |                 |       |      |      |        |

Data Last Refreshed 14/08/2021 at 15:17 [BST] V2.5