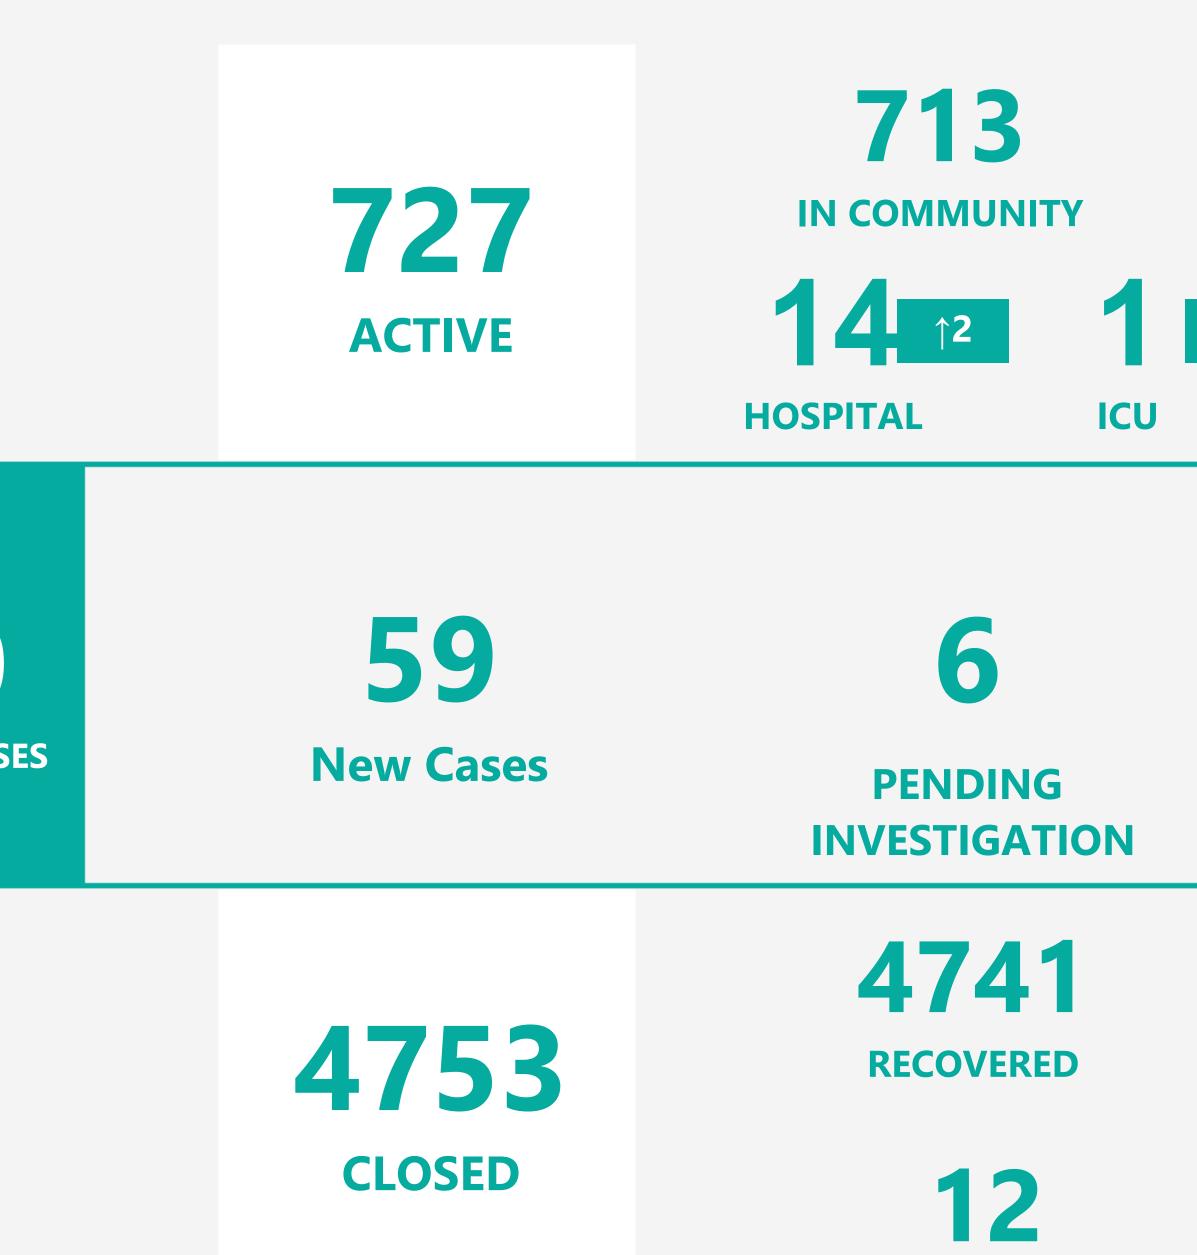

#### **EXPLANATION OF TERMS**

**Investigated Cases:** case information included in this dashboard.

**New Cases:** cases detected by swab testing. Not all of these cases are represented in the other figures in this dashboard.

**Pending Investigation:** case information not yet available for this dashboard.

**In Community:** represents all cases from travel, known and unknown source who are now isolating at home and not in hospital.

### **5480** INVESTIGATED CASES

Data Last Refreshed 14/08/2021 at 15:17 [BST]

V2.5

DEATHS

## Case Breakdown

#### **EXPLANATION OF TERMS**

Active: Cases currently being monitored by Contact Tracing From Travel: Cases identified during isolation following Travel **Known Source:** Cases with links to another known local case **Unknown Source:** Cases with no links to another known local case. Commonly referred to as "Community Spread" Pending Analysis: Contact Tracing have not completed investigation to determine source of infection