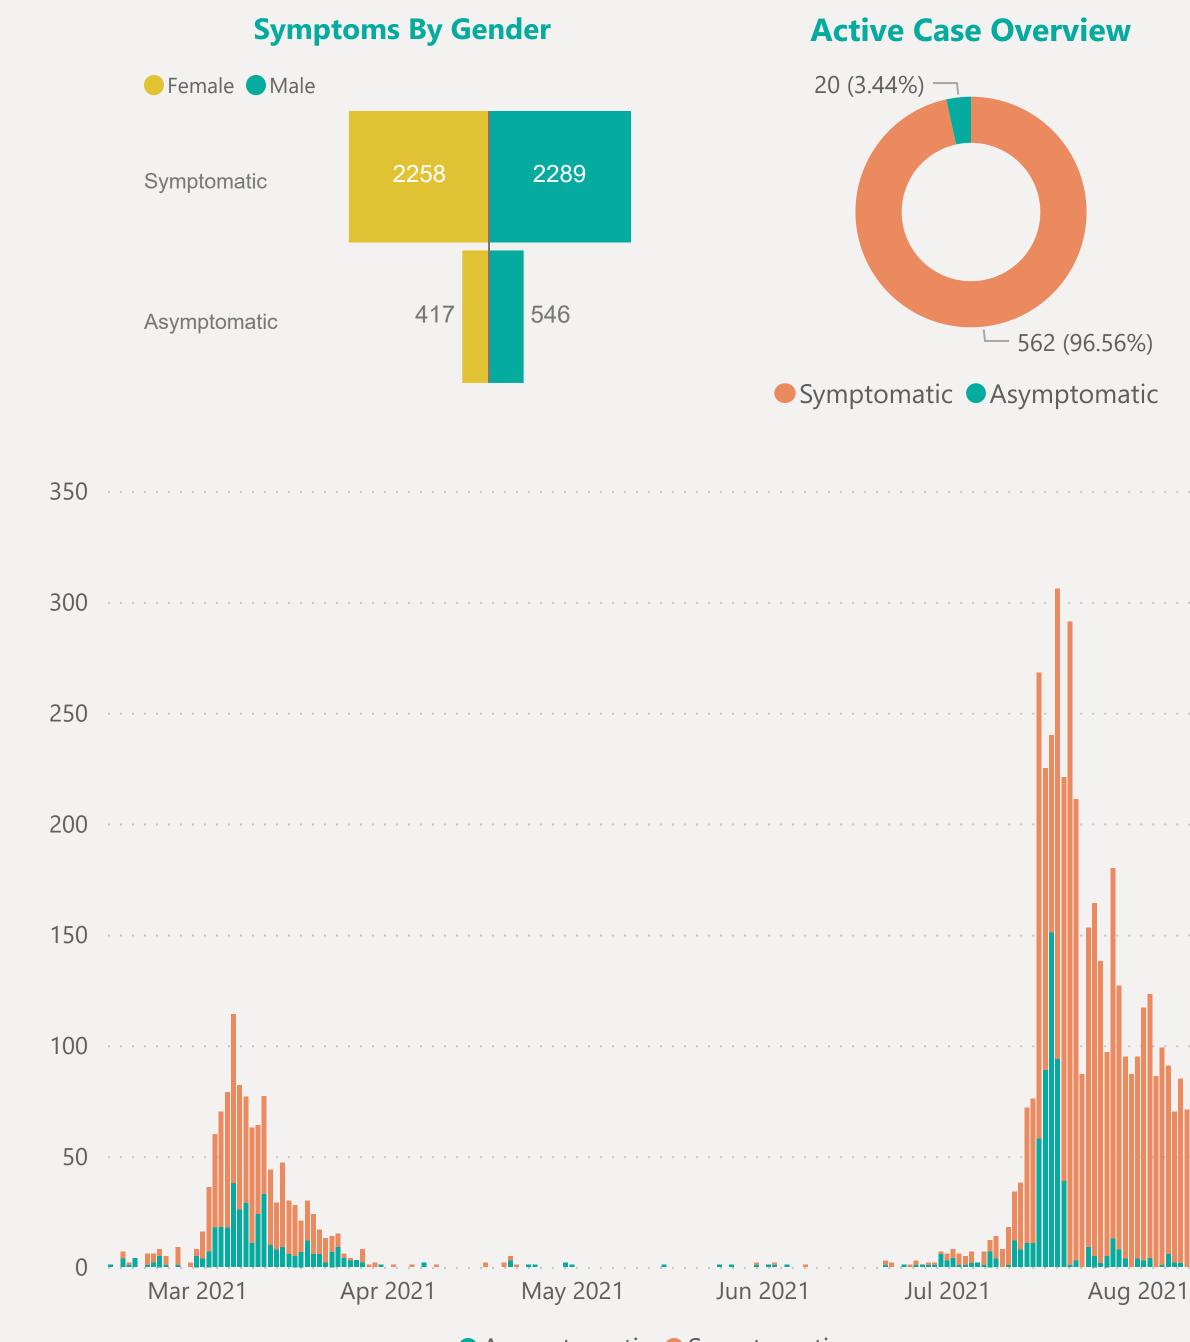

#### **EXPLANATION OF TERMS**

**Asymptomatic:** Case does not display expected symptoms of Covid19

**Symptomatic:** Case displays expected symptoms of Covid19

Symptoms By Age

Asymptomatic Symptomatic