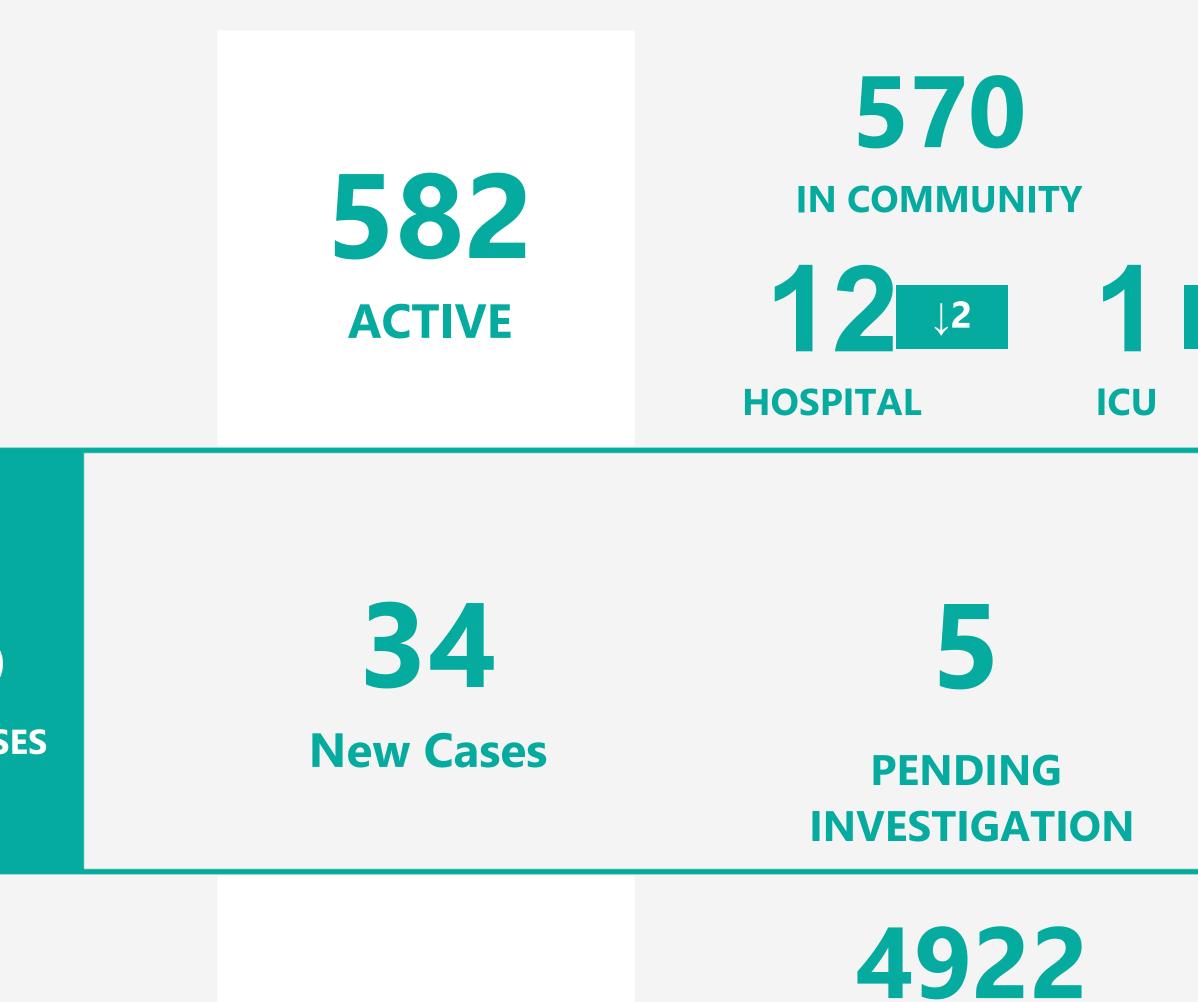

## Case Summary

## 15th Feb 2021 to present

#### **EXPLANATION OF TERMS**

**Investigated Cases:** case information included in this dashboard.

**New Cases:** cases detected by swab testing. Not all of these cases are represented in the other figures in this dashboard.

**Pending Investigation:** case information not yet available for this dashboard.

**In Community:** represents all cases from travel, known and unknown source who are now isolating at home and not in hospital.

## **5516** INVESTIGATED CASES

Data Last Refreshed 15/08/2021 at 15:18 [BST]

V2.5

**4934** CLOSED

**12 DEATHS** 

**RECOVERED** 