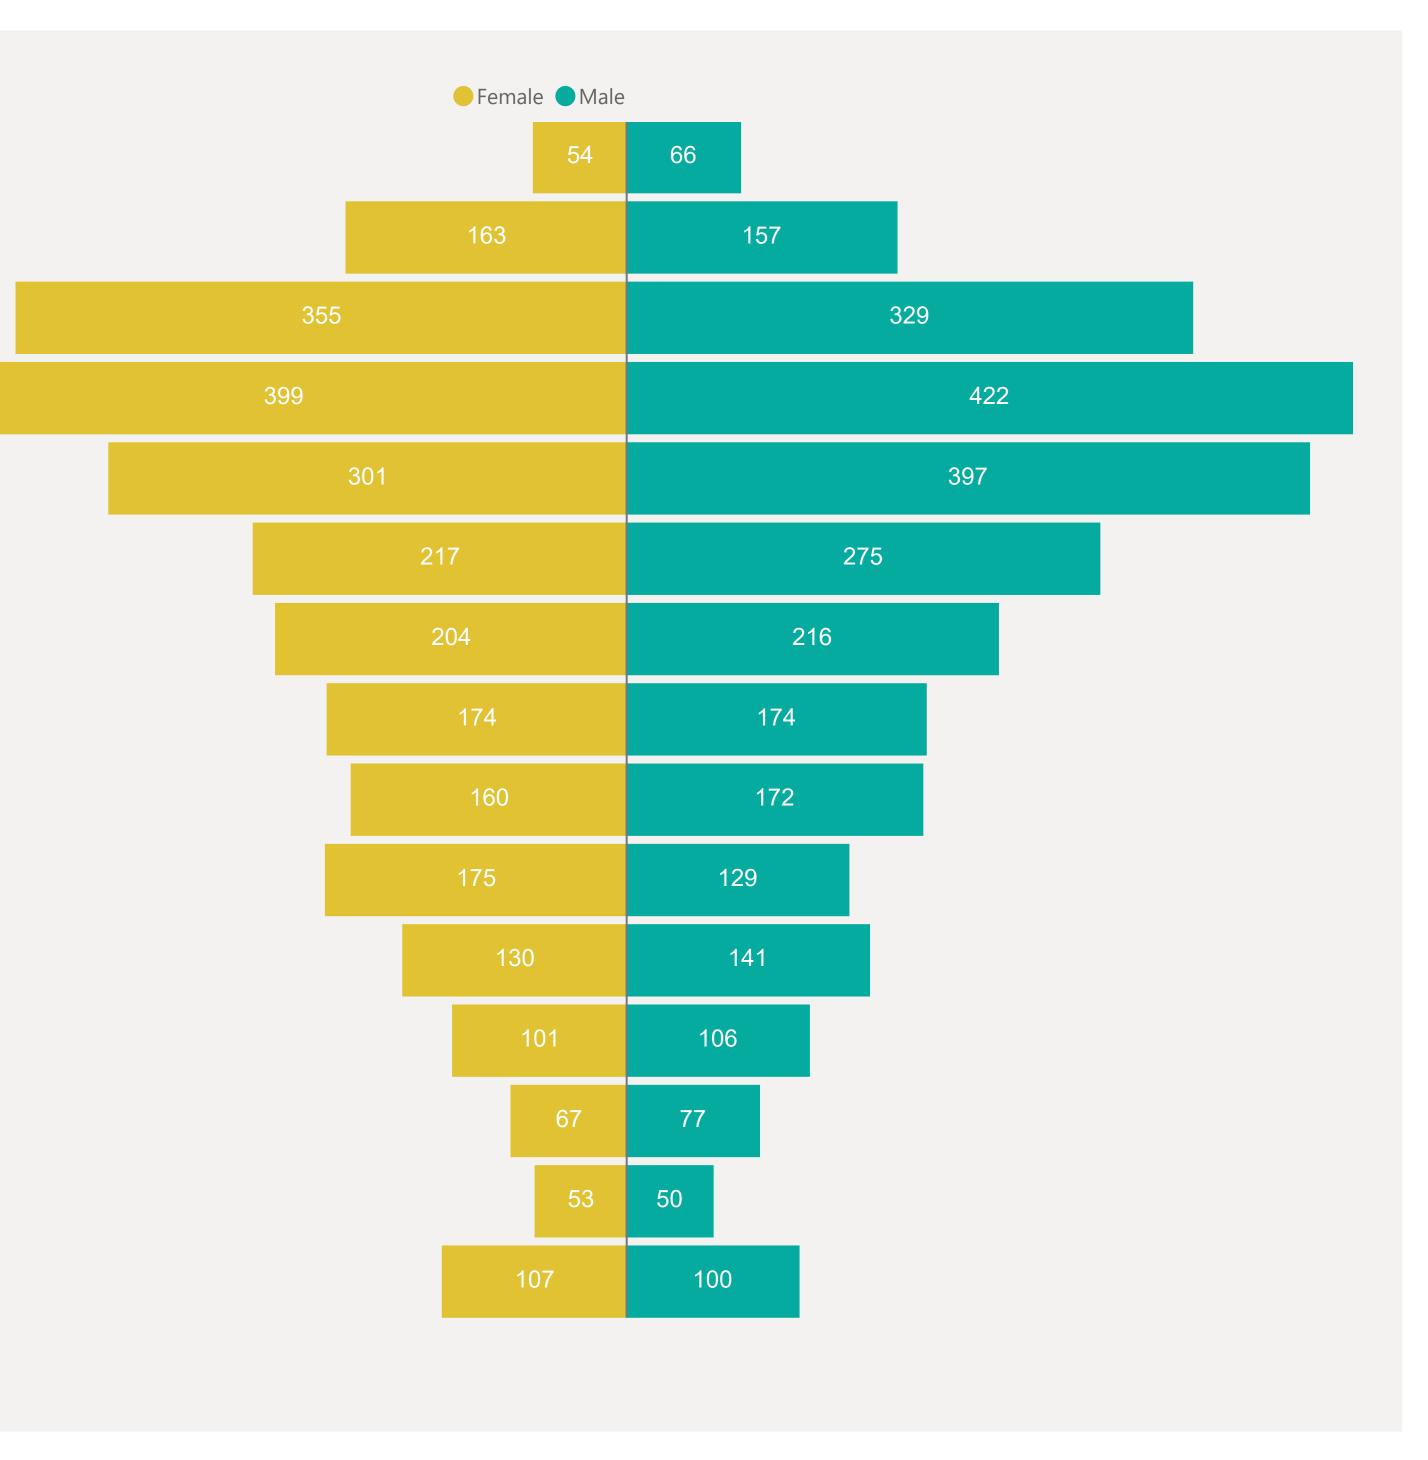

## Age & Gender Profile

15th Feb 2021 to present

0 - 4 Yrs 5 - 9 Yrs 10 - 14 Yrs 15 - 19 Yrs 20 - 24 Yrs 25 - 29 Yrs 30 - 34 Yrs 35 - 39 Yrs 40 - 44 Yrs 45 - 49 Yrs 50 - 54 Yrs 55 - 59 Yrs 60 - 64 Yrs 65 - 69 Yrs 70+ Yrs

Data Last Refreshed 15/08/2021 at 15:18 [BST] V2.5