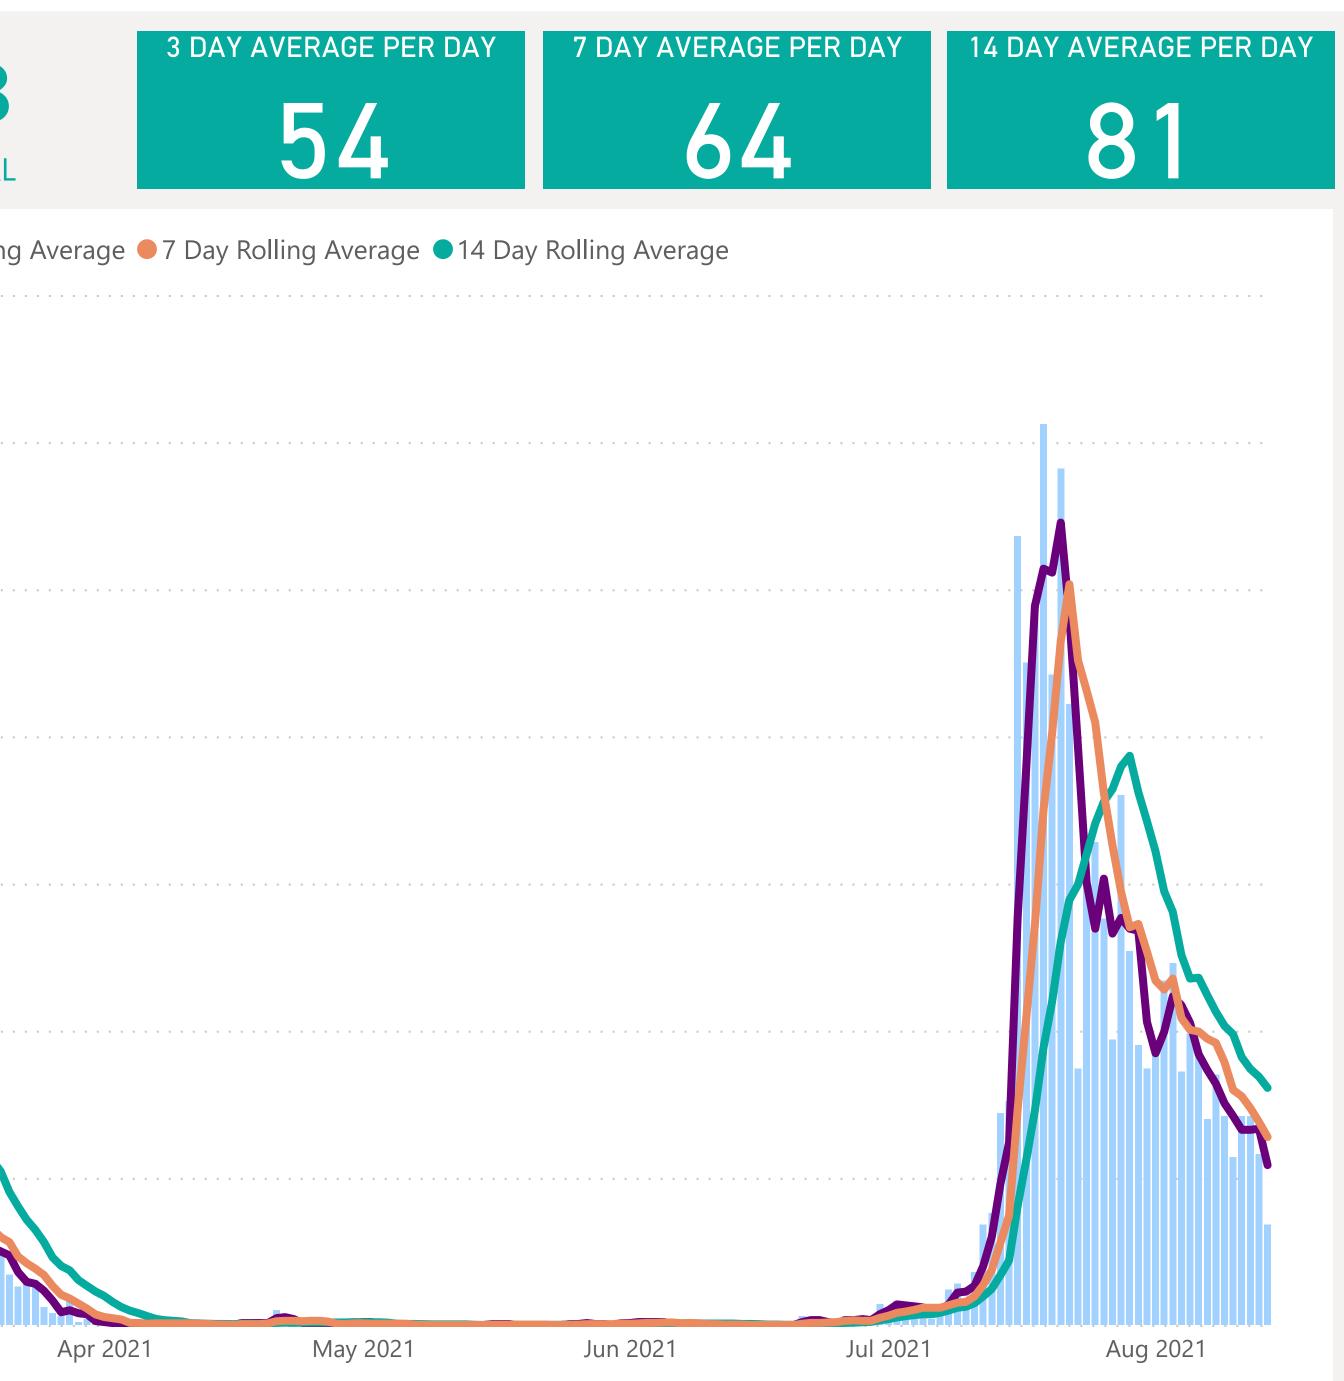

## Rolling Averages

## Default Date Range: 15th Feb 2021 to present

Data Last Refreshed 15/08/2021 at 15:18 [BST]

V2.5

## **1128** 14 DAY TOTAL

| Cas | ses | Per | Day | • • 3 | Day | Rolling |
|-----|-----|-----|-----|-------|-----|---------|
| 350 |     |     |     |       |     |         |
| 300 |     |     |     |       |     |         |
| 250 |     |     |     |       |     |         |
| 200 |     |     |     |       |     |         |
| 150 |     |     |     |       | •   |         |
| 100 |     |     |     |       |     |         |
| 50  |     |     |     |       |     |         |
| 0   | 4   |     | Mar | · 202 | 1   |         |
|     |     |     |     |       |     |         |