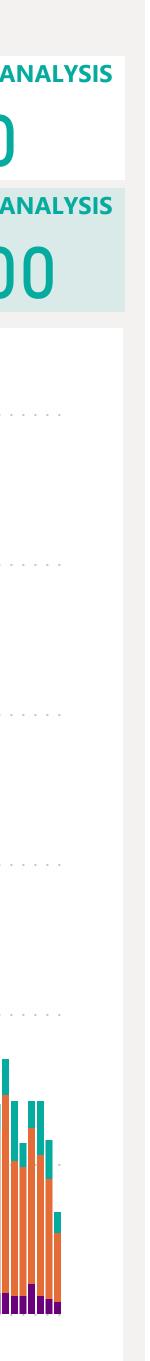

## Case

## Breakdown

#### Default Date Range: 15th Feb 2021 to present

#### **EXPLANATION OF TERMS**

Active: Cases currently being monitored by Contact Tracing From Travel: Cases identified during isolation following Travel **Known Source:** Cases with Contact Tracing links to another known local case

**Unknown Source:** Cases with no links to another known local case. commonly referred to as "Community Spread" Pending Analysis: Contact Tracing have not completed investigation to determine source of infection

|                                                                |                         |             | LOCALLY      |                |           |
|----------------------------------------------------------------|-------------------------|-------------|--------------|----------------|-----------|
| First Case in<br>Selected Range                                | ACTIVE CASES            | FROM TRAVEL | KNOWN SOURCE | UNKNOWN SOURCE |           |
| 15 February 2021                                               | тотаl cases <b>5516</b> | FROM TRAVEL | KNOWN SOURCE | UNKNOWN SOURCE | PENDING A |
| <ul> <li>Travel</li> <li>Locally Acquired (Unknown)</li> </ul> | Locally Acquired (Li    | inked)      |              |                |           |
| 300                                                            |                         |             |              |                |           |
| 250                                                            |                         |             |              |                |           |
|                                                                |                         |             |              |                |           |
| 200                                                            |                         |             |              |                |           |
| 150                                                            |                         |             |              |                |           |
|                                                                |                         |             |              |                | h.,       |
| 100                                                            |                         |             |              |                |           |
| 50                                                             |                         |             |              |                |           |
|                                                                |                         |             |              |                |           |
| 0 Mar 2021 Apr                                                 | 2021 May                | 2021        | Jun 2021     | Jul 2021       | Aug 2021  |