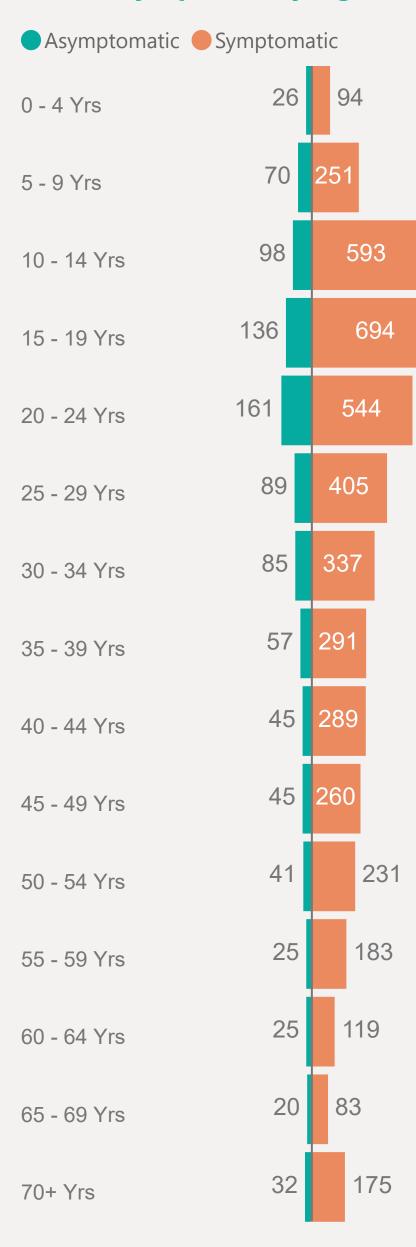

## Age & Gender Profile

15th Feb 2021 to present

0 - 4 Yrs 5 - 9 Yrs 10 - 14 Yrs 15 - 19 Yrs 20 - 24 Yrs 25 - 29 Yrs 30 - 34 Yrs 35 - 39 Yrs 40 - 44 Yrs 45 - 49 Yrs 50 - 54 Yrs 55 - 59 Yrs 60 - 64 Yrs 65 - 69 Yrs 70+ Yrs

#### **EXPLANATION OF TERMS**

**Asymptomatic:** Case does not display expected symptoms of Covid19

**Symptomatic:** Case displays expected symptoms of Covid19

Symptoms By Age

Asymptomatic Symptomatic