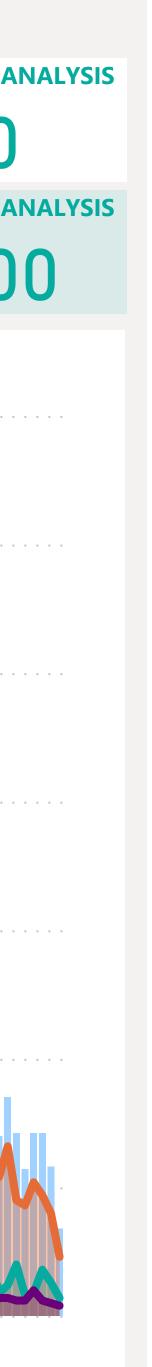

## **5516** INVESTIGATED CASES

Data Last Refreshed 15/08/2021 at 15:18 [BST]

V2.5

**4934** CLOSED

**12 DEATHS** 

**RECOVERED** 

## Case Breakdown

### Default Date Range: 15th Feb 2021 to present

#### **EXPLANATION OF TERMS**

Active: Cases currently being monitored by Contact Tracing From Travel: Cases identified during isolation following Travel **Known Source:** Cases with links to another known local case **Unknown Source:** Cases with no links to another known local case. Commonly referred to as "Community Spread" Pending Analysis: Contact Tracing have not completed investigation to determine source of infection

|                                                                                                     |                                          |                   | LOCALL       |                |           |
|-----------------------------------------------------------------------------------------------------|------------------------------------------|-------------------|--------------|----------------|-----------|
| First Case in<br>Selected Range                                                                     | ACTIVE CASES                             | FROM TRAVEL       | KNOWN SOURCE | UNKNOWN SOURCE |           |
| 15 February 2021                                                                                    | TOTAL CASES                              | FROM TRAVEL       | KNOWN SOURCE | UNKNOWN SOURCE | PENDING A |
| <ul> <li>Daily Cases <ul> <li>Locally Acquired(Link</li> <li>350</li> </ul> <li>350</li> </li></ul> | ed) <ul> <li>Locally Acquired</li> </ul> | (Unknown) ●Travel |              |                |           |
| 300                                                                                                 |                                          |                   |              |                |           |
| 250                                                                                                 |                                          |                   |              |                |           |
| 200                                                                                                 |                                          |                   |              |                |           |
| 150                                                                                                 |                                          |                   |              |                |           |
| 100                                                                                                 |                                          |                   |              |                |           |
| 50                                                                                                  |                                          |                   |              |                |           |
| 0<br>Mar 2021 Ap                                                                                    | or 2021 May                              | 2021              | Jun 2021     | Jul 2021       | Aug 2021  |