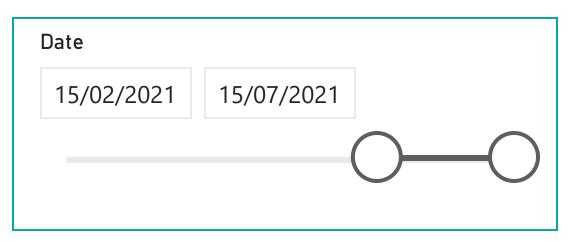

#### Default Date Range: 15th Feb 2021 to present

| SELECT DATE R | ANGE       |          |          |
|---------------|------------|----------|----------|
| 15/02/2021    | 15/07/2021 |          |          |
|               |            | $\frown$ |          |
|               |            |          | $\smile$ |