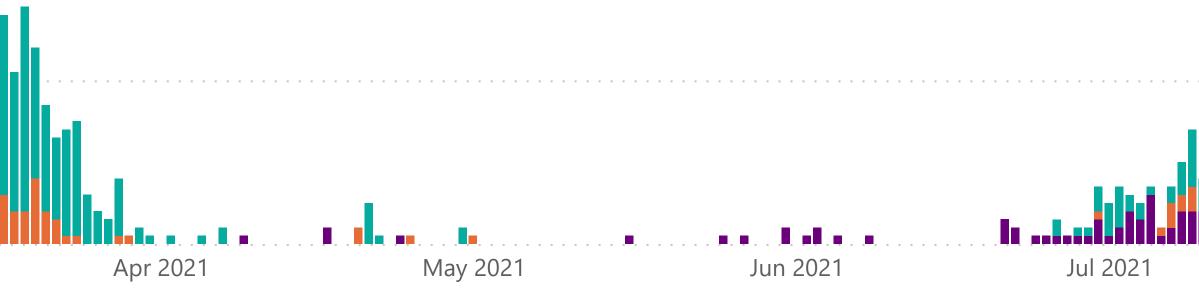

### Case Breakdown

### Default Date Range: 15th Feb 2021 to present

#### **EXPLANATION OF TERMS**

Active: Cases currently being monitored by Contact Tracing From Travel: Cases identified during isolation following Travel **Known Source:** Cases with links to another known local case **Unknown Source:** Cases with no links to another known local case. Commonly referred to as "Community Spread" Pending Analysis: Contact Tracing have not completed investigation to determine source of infection