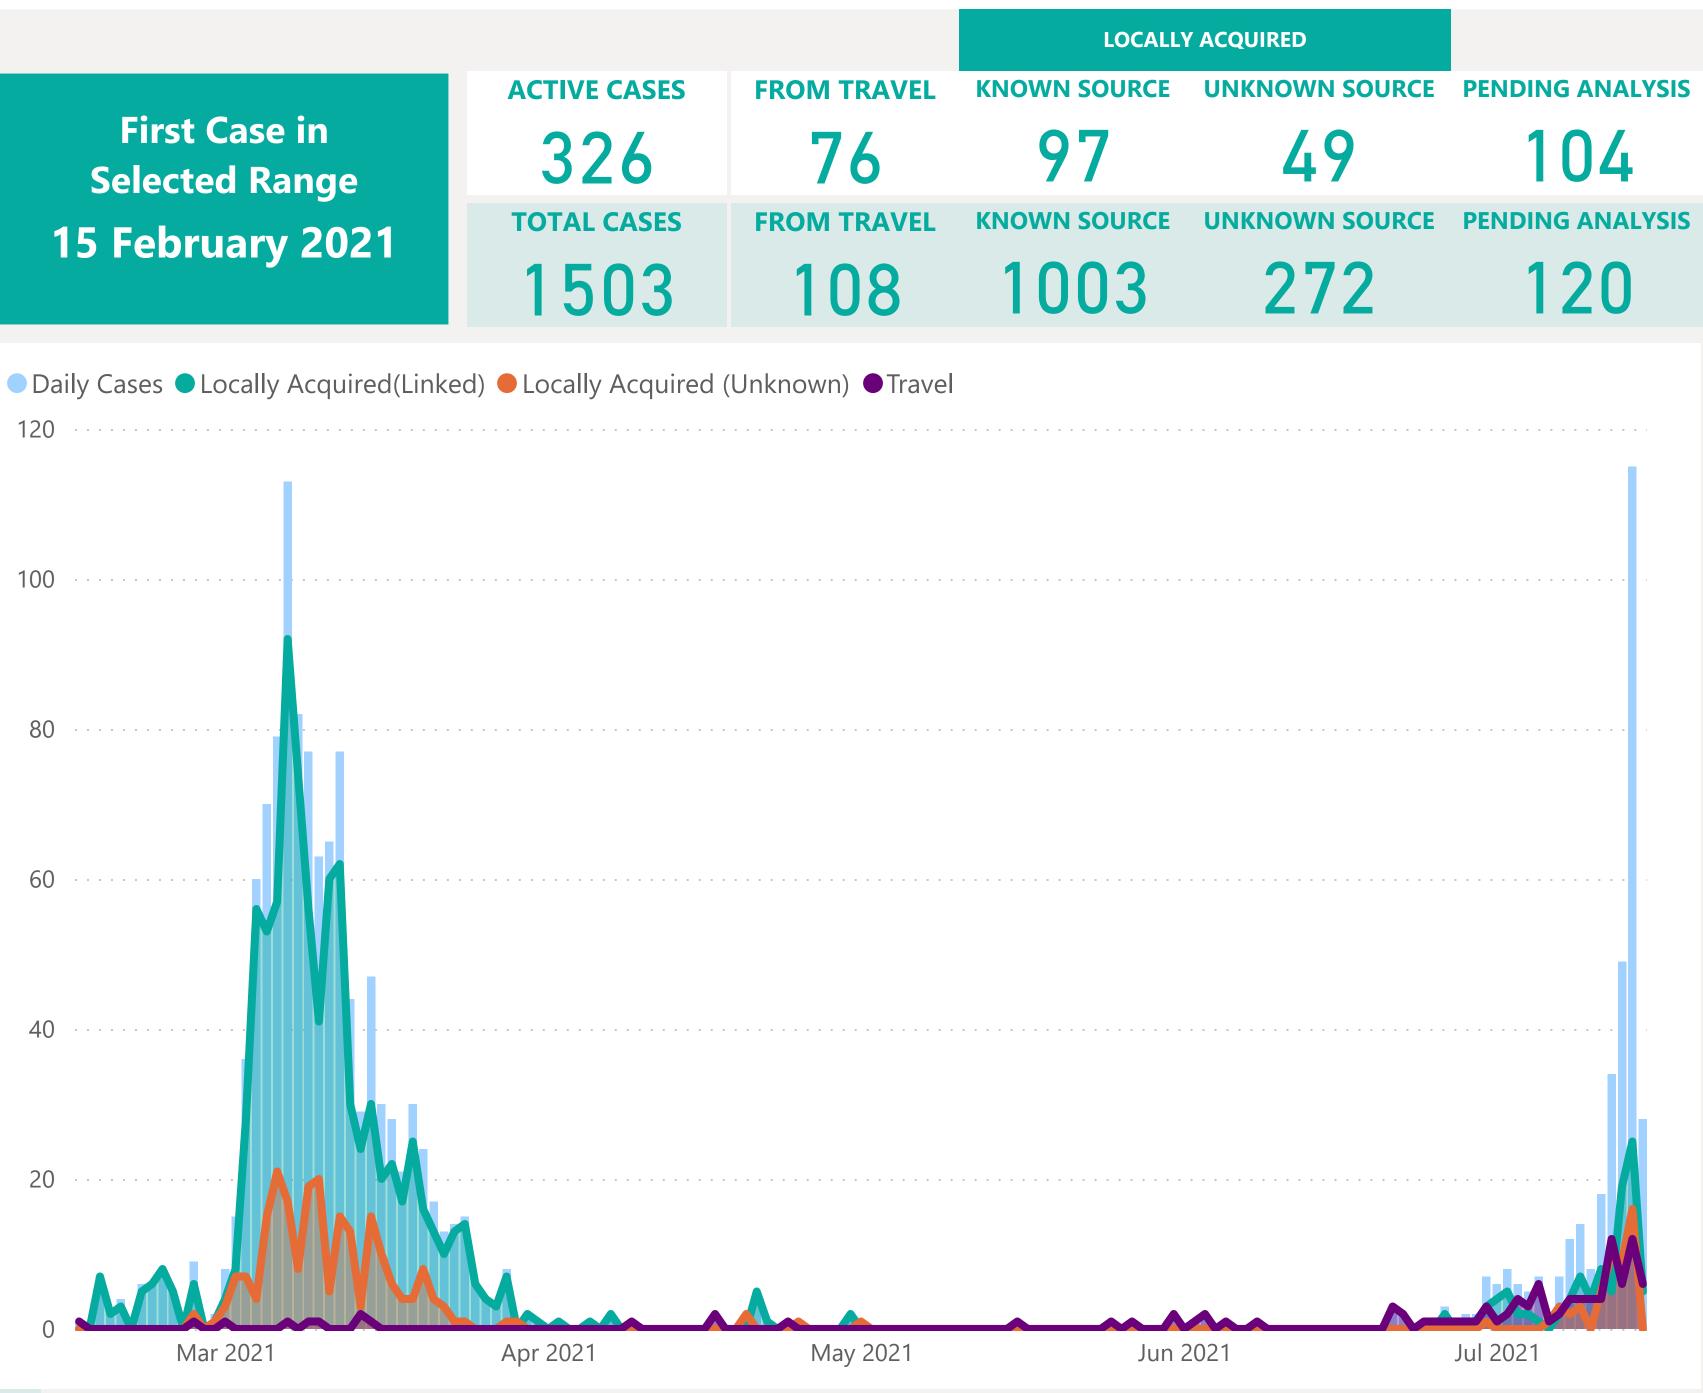

#### **EXPLANATION OF TERMS**

In Community: represents all cases from travel, known and unknown source who are now isolating at home and not in hospital

1503 **POSITIVE CASES** 

#### **NEW CASE BREAKDOWN**

| <b>28</b> 187 | Travel                            | 6  |
|---------------|-----------------------------------|----|
|               | Locally Acquired (Known Source)   | 5  |
|               | Locally Acquired (Unknown Source) | 0  |
| NEW CASES IN  | Pending Investigation             | 17 |

326

ACTIVE

LAST 24 HOURS

1173 **RECOVERED** 

#### **EXPLANATION OF TERMS**

Active: Cases currently being monitored by Contact Tracing From Travel: Cases identified during isolation following Travel **Known Source:** Cases with links to another known local case **Unknown Source:** Cases with no links to another known local case. Commonly referred to as "Community Spread" Pending Analysis: Contact Tracing have not completed investigation to determine source of infection

### **First Case in Selected Range**

V2.0

First Case in Selected Range **15 February 2021** 