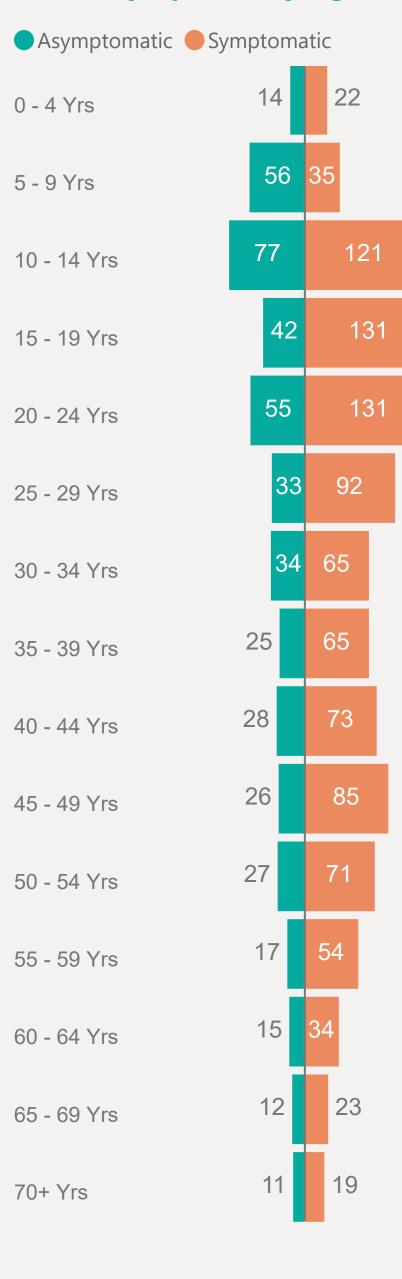

### Age & Gender Profile

15th Feb 2021 to present

0 - 4 Yrs 5 - 9 Yrs 10 - 14 Yrs 15 - 19 Yrs 20 - 24 Yrs 25 - 29 Yrs 30 - 34 Yrs 35 - 39 Yrs 40 - 44 Yrs 45 - 49 Yrs 50 - 54 Yrs 55 - 59 Yrs 60 - 64 Yrs 65 - 69 Yrs 70+ Yrs

#### **EXPLANATION OF TERMS**

**Asymptomatic:** Case does not display expected symptoms of Covid19

Symptomatic: Case displays expected symptoms of Covid19

**Symptoms By Age** 

Asymptomatic Symptomatic