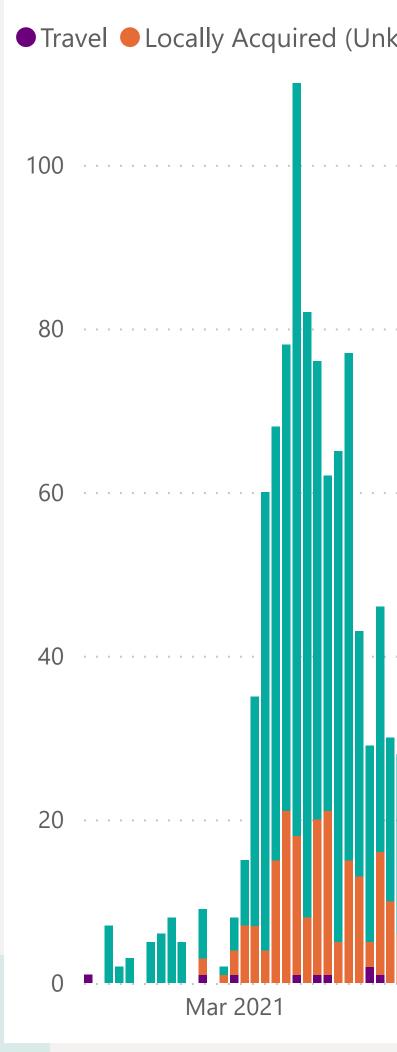

### **First Case in Selected Range**

V2.0

First Case in Selected Range **15 February 2021** 