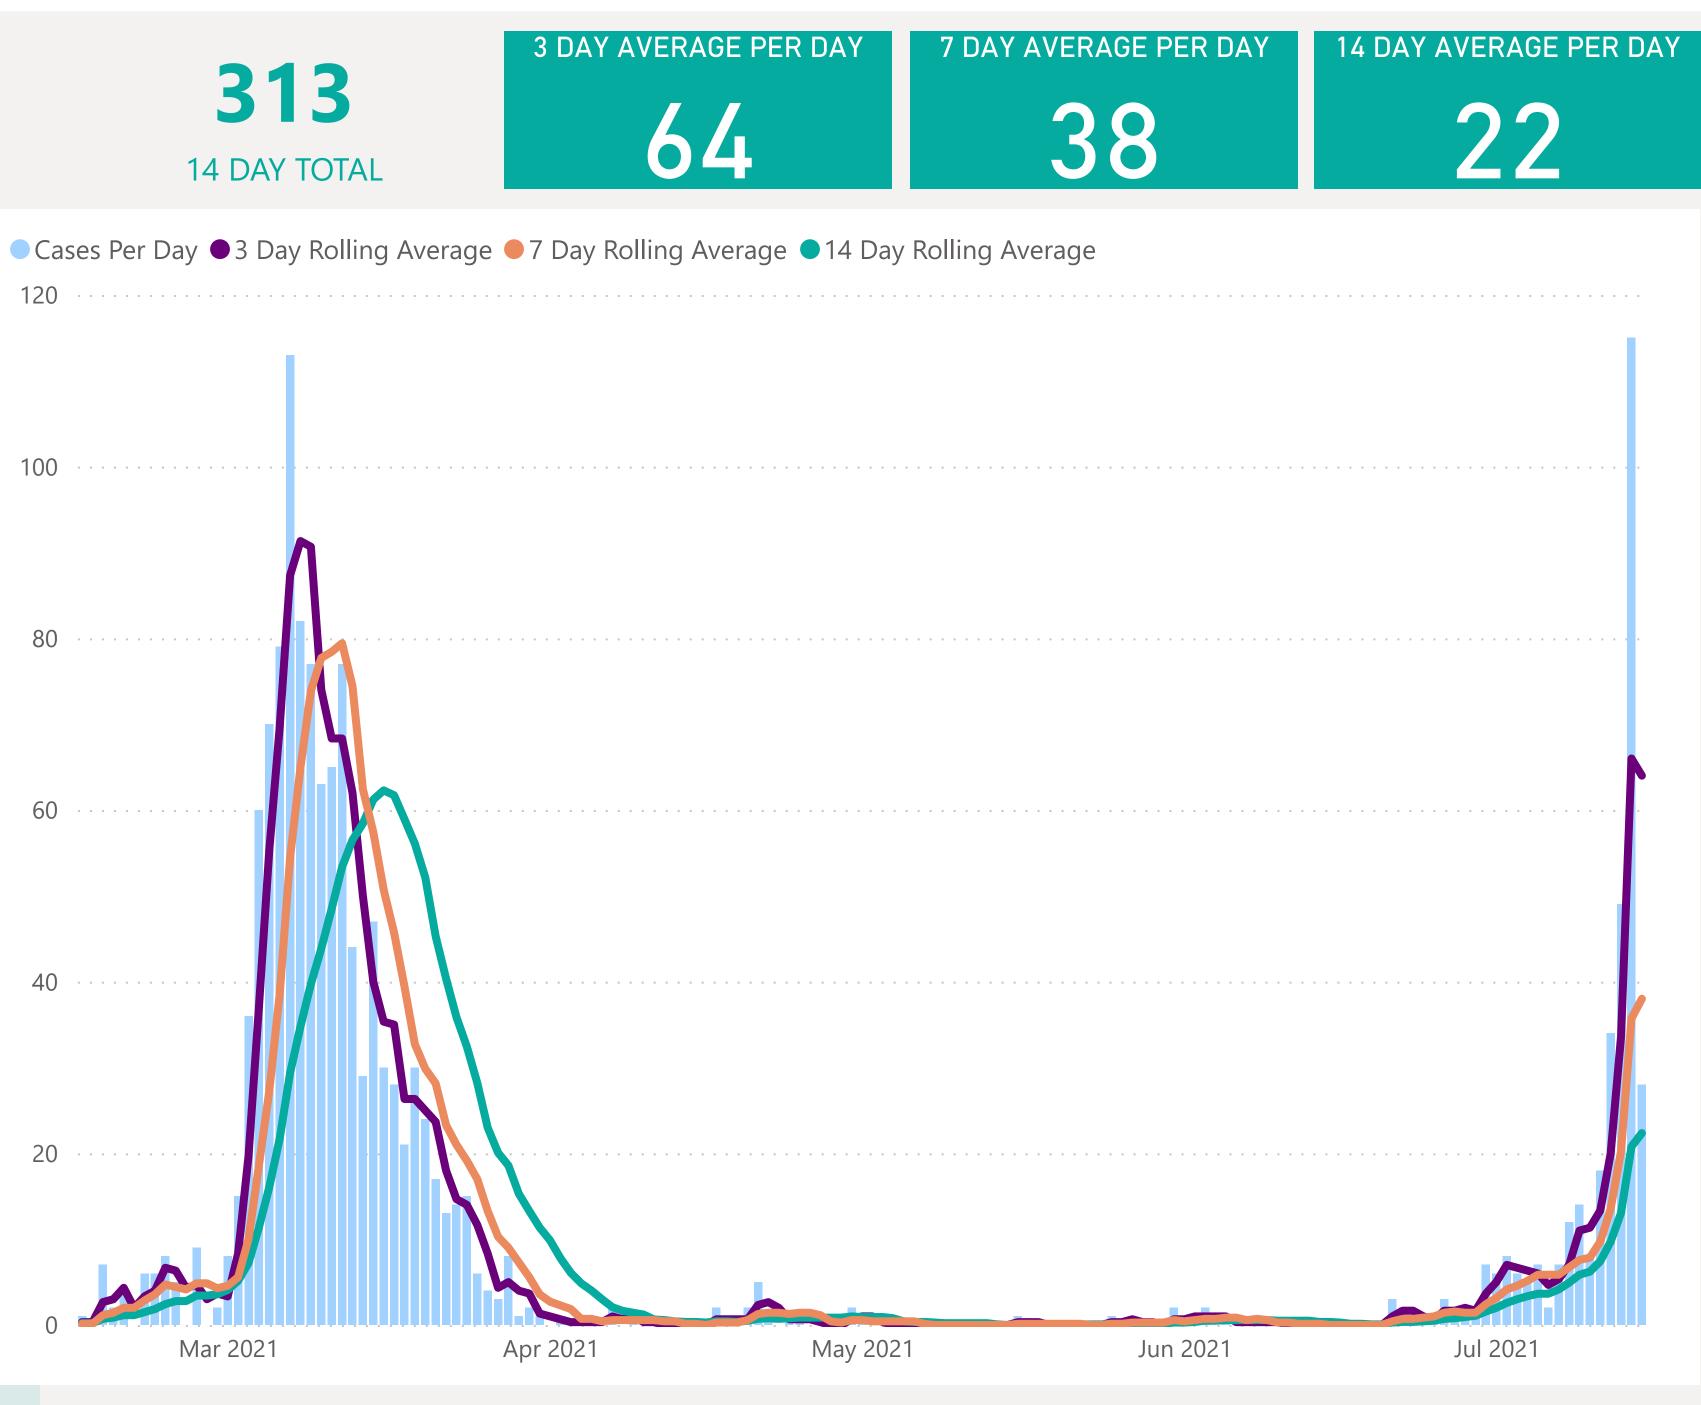

### Rolling Averages

### Default Date Range: 15th Feb 2021 to present

Last Refreshed 16/07/2021 at 14:23 pm

V2.0

313