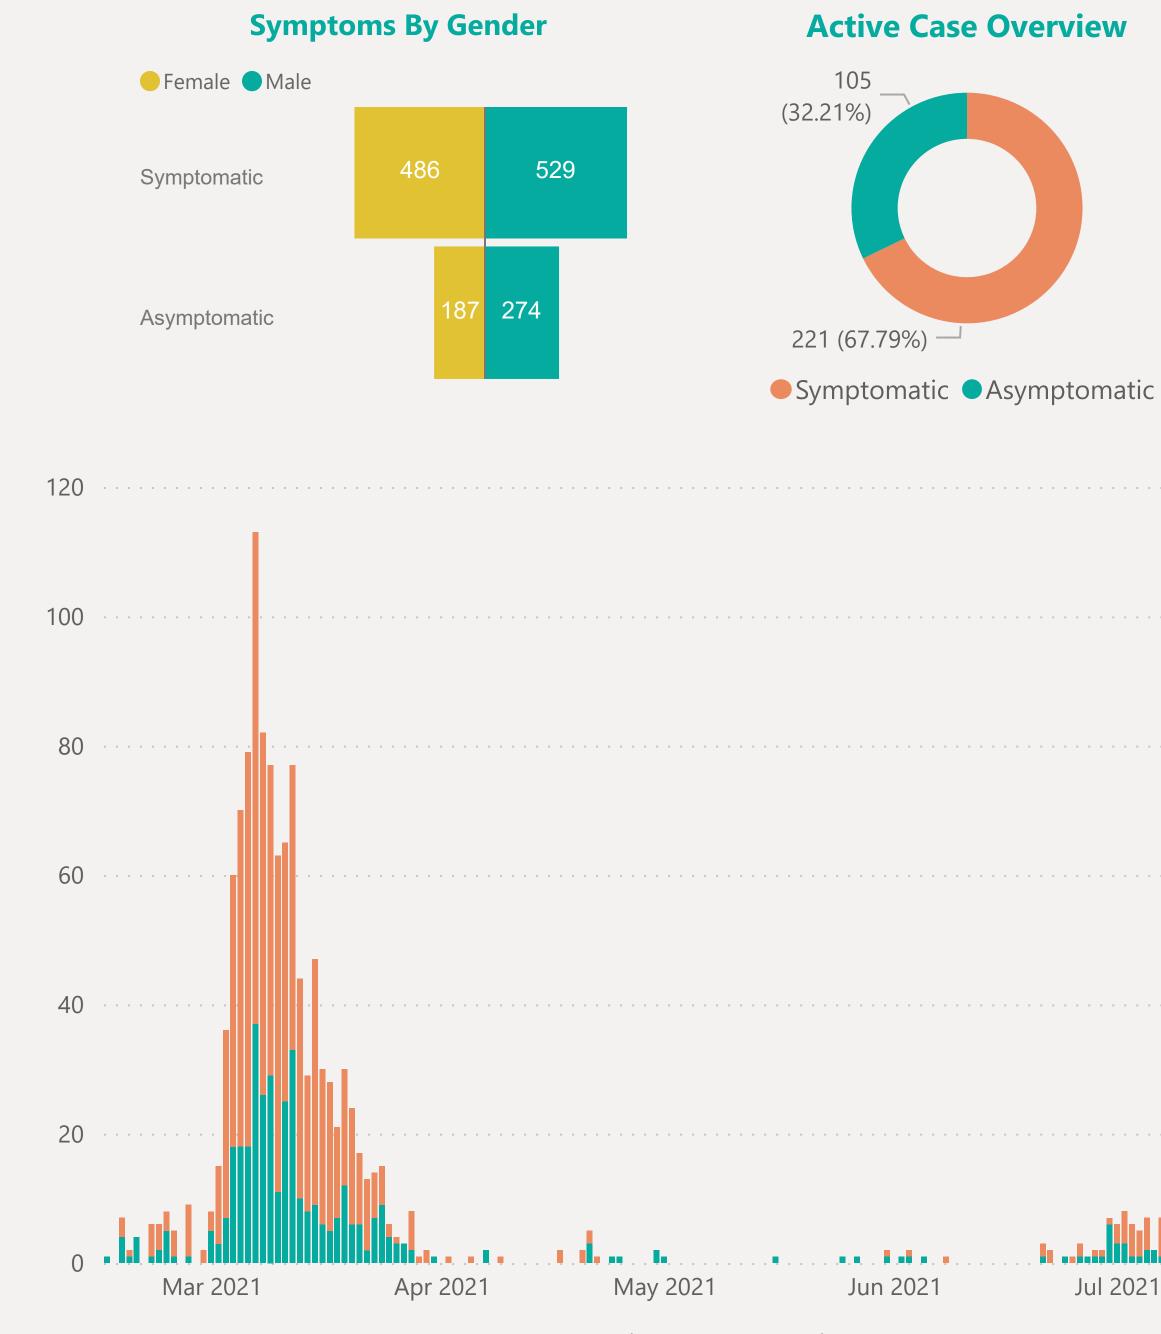

### Symptoms Overview

#### **EXPLANATION OF TERMS**

**Asymptomatic:** Case does not display expected symptoms of Covid19

Symptomatic: Case displays expected symptoms of Covid19

**Symptoms By Age** 

Asymptomatic Symptomatic