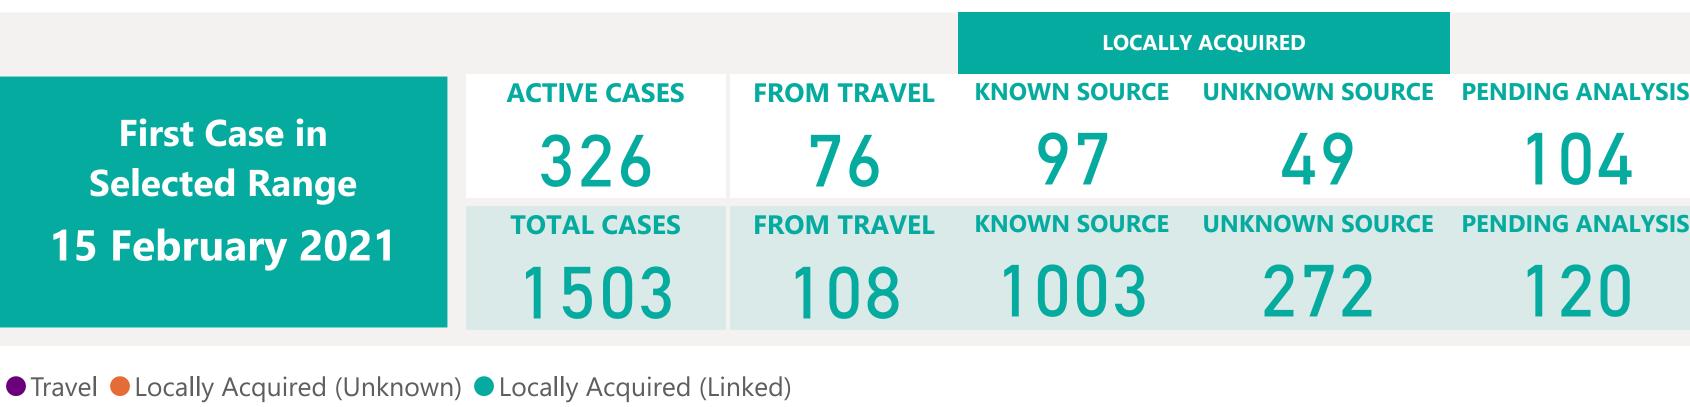

#### **EXPLANATION OF TERMS**

In Community: represents all cases from travel, known and unknown source who are now isolating at home and not in hospital

1503 **POSITIVE CASES** 

#### **NEW CASE BREAKDOWN**

| <b>28</b> 187 | Travel                            | 6  |
|---------------|-----------------------------------|----|
|               | Locally Acquired (Known Source)   | 5  |
|               | Locally Acquired (Unknown Source) | 0  |
| NEW CASES IN  | Pending Investigation             | 17 |

326

ACTIVE

LAST 24 HOURS

1173 **RECOVERED** 

#### **EXPLANATION OF TERMS**

Active: Cases currently being monitored by Contact Tracing From Travel: Cases identified during isolation following Travel **Known Source:** Cases with links to another known local case **Unknown Source:** Cases with no links to another known local case. Commonly referred to as "Community Spread" Pending Analysis: Contact Tracing have not completed investigation to determine source of infection

### **First Case in Selected Range**

V2.0

First Case in Selected Range **15 February 2021** 