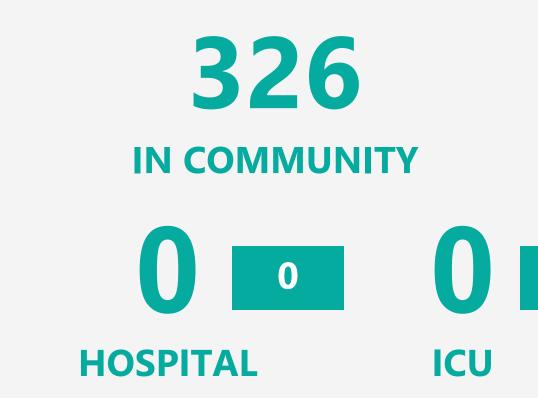

#### **EXPLANATION OF TERMS**

In Community: represents all cases from travel, known and unknown source who are now isolating at home and not in hospital

1503 **POSITIVE CASES** 

326

ACTIVE

LAST 24 HOURS

1173 **RECOVERED** 

#### **EXPLANATION OF TERMS**

Active: Cases currently being monitored by Contact Tracing From Travel: Cases identified during isolation following Travel **Known Source:** Cases with links to another known local case **Unknown Source:** Cases with no links to another known local case. Commonly referred to as "Community Spread" Pending Analysis: Contact Tracing have not completed investigation to determine source of infection