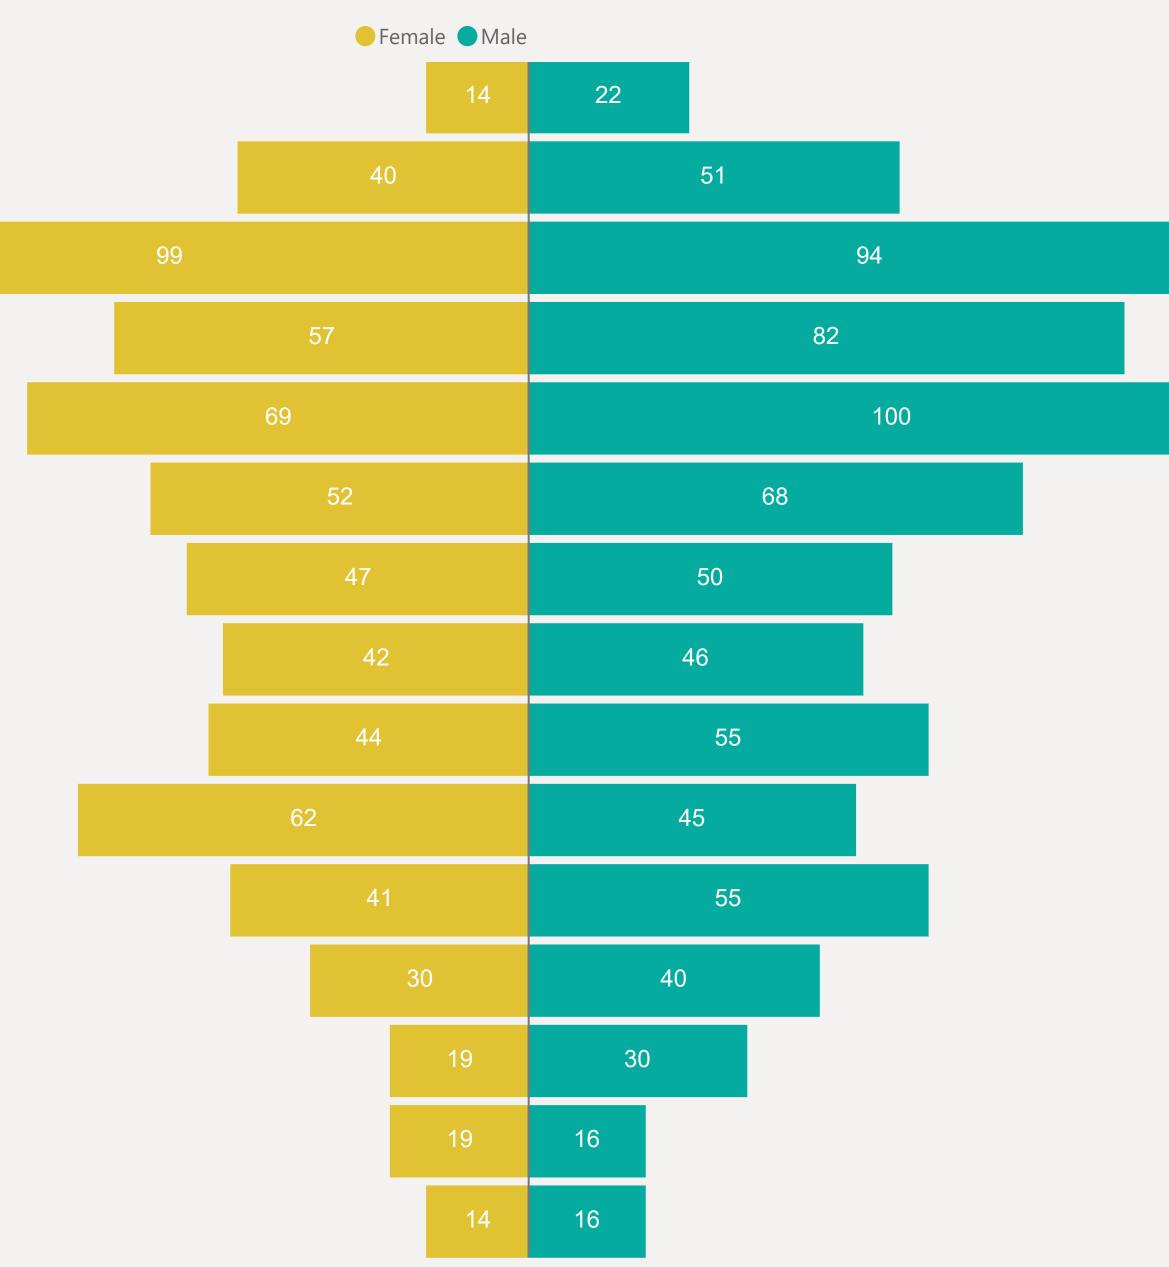

### Age & Gender Profile

15th Feb 2021 to present

0 - 4 Yrs 5 - 9 Yrs 10 - 14 Yrs 15 - 19 Yrs 20 - 24 Yrs 25 - 29 Yrs 30 - 34 Yrs 35 - 39 Yrs 40 - 44 Yrs 45 - 49 Yrs 50 - 54 Yrs 55 - 59 Yrs 60 - 64 Yrs 65 - 69 Yrs 70+ Yrs