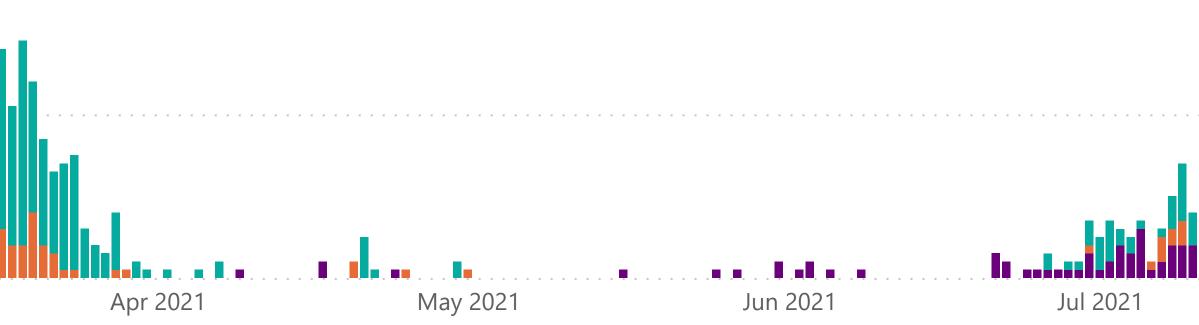

# Case Breakdown

#### Default Date Range: 15th Feb 2021 to present

#### **EXPLANATION OF TERMS**

Active: Cases currently being monitored by Contact Tracing From Travel: Cases identified during isolation following Travel **Known Source:** Cases with links to another known local case **Unknown Source:** Cases with no links to another known local case. Commonly referred to as "Community Spread" Pending Analysis: Contact Tracing have not completed investigation to determine source of infection

### First Case in **Selected Range**