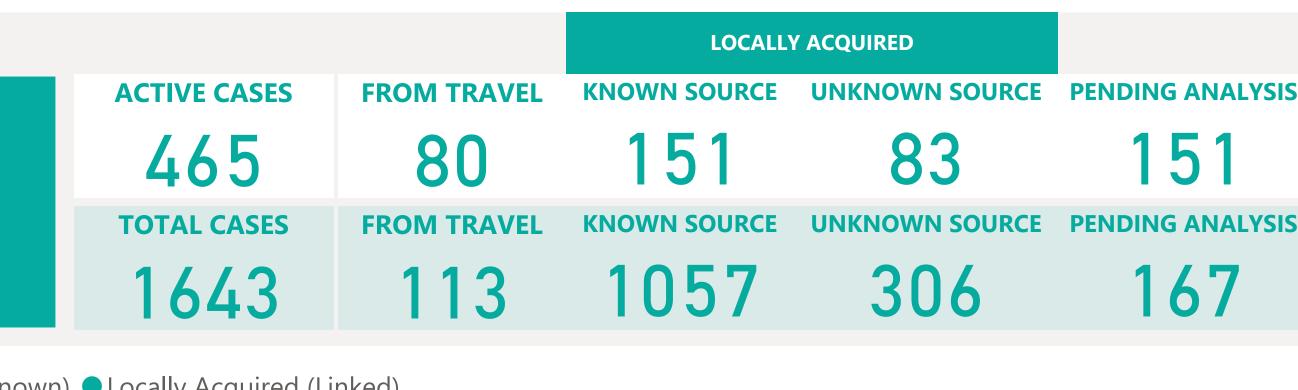

#### **EXPLANATION OF TERMS**

In Community: represents all cases from travel, known and unknown source who are now isolating at home and not in hospital

1643 **POSITIVE CASES** 

#### **NEW CASE BREAKDOWN**

|              | Travel                            | 4  |
|--------------|-----------------------------------|----|
| 101          | Locally Acquired (Known Source)   | 22 |
|              | Locally Acquired (Unknown Source) | 20 |
| EVN CASES IN | Pending Investigation             | 55 |

**NEW CASES IN** 

LAST 24 HOURS

465

ACTIVE

1174 **RECOVERED** 