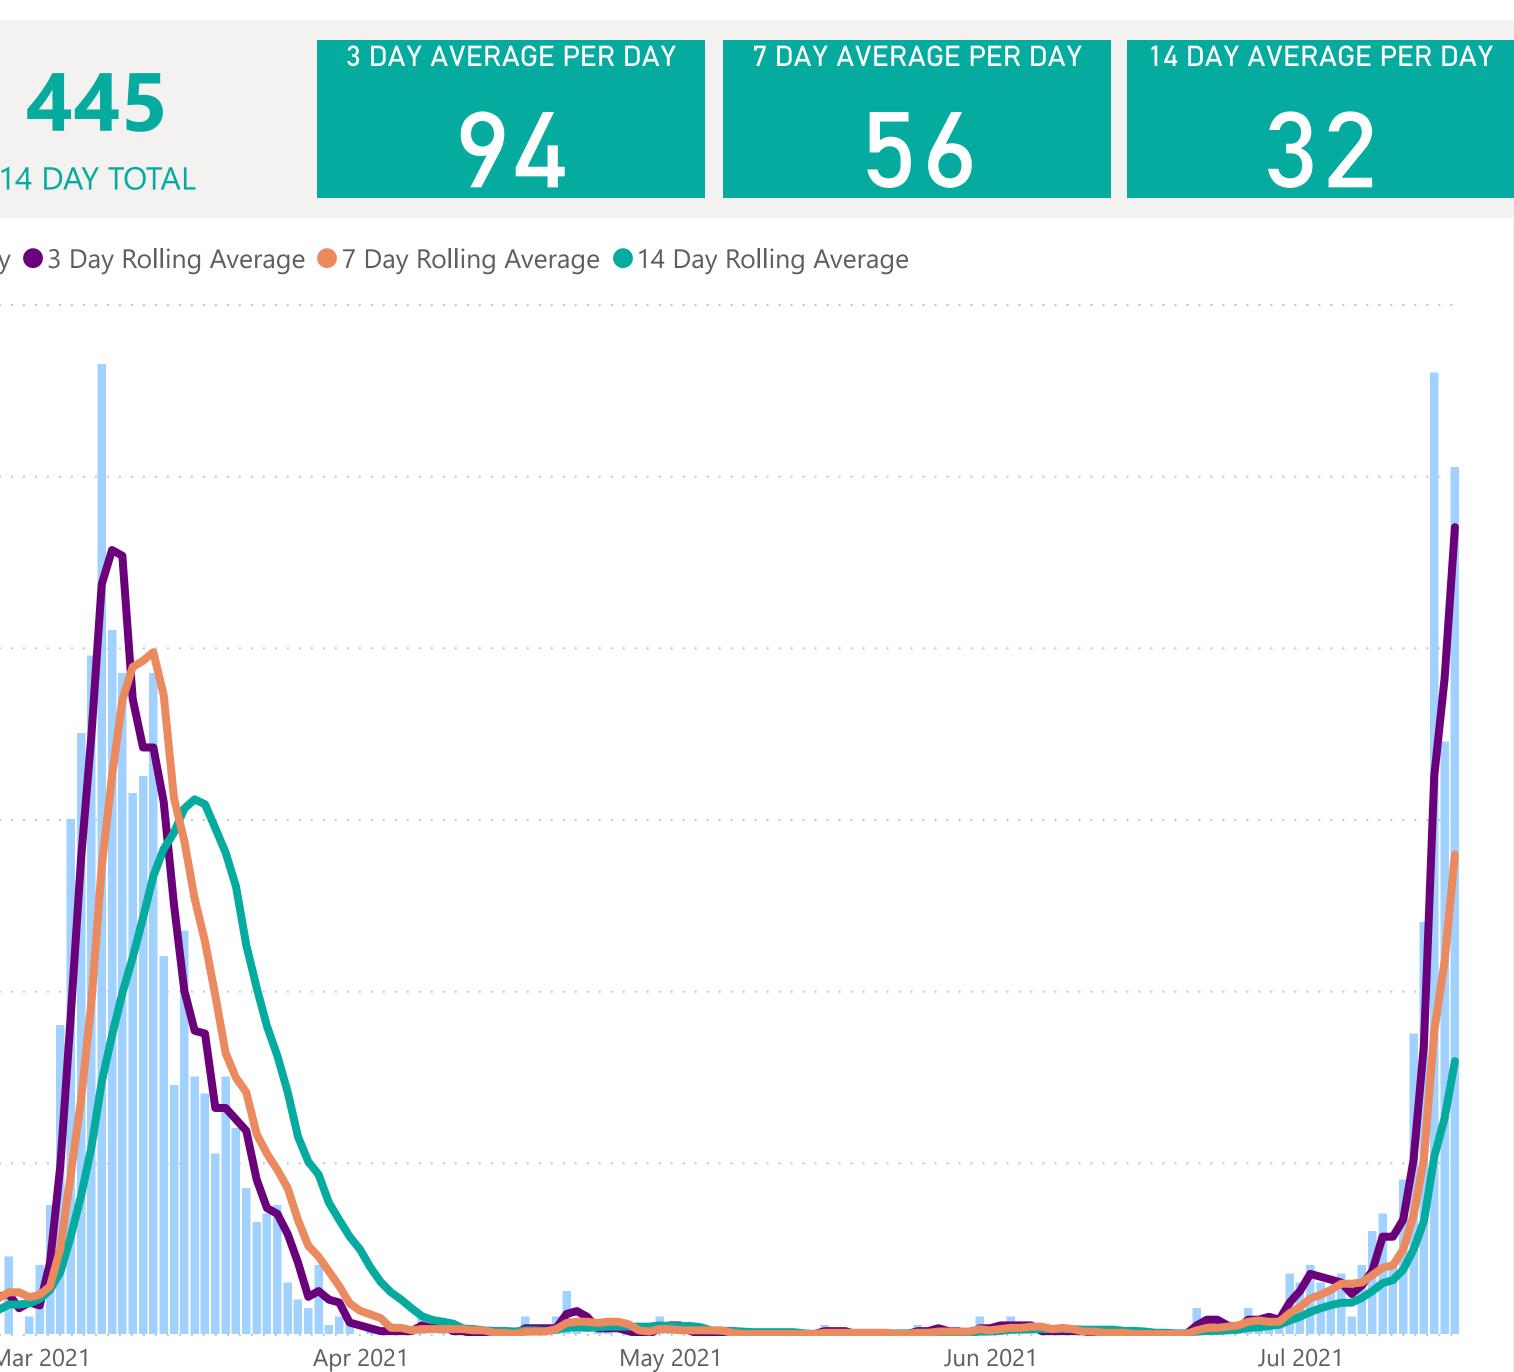

# Rolling Averages

### Default Date Range: 15th Feb 2021 to present

Last Refreshed 17/07/2021 at 14:14 pm

V2.0