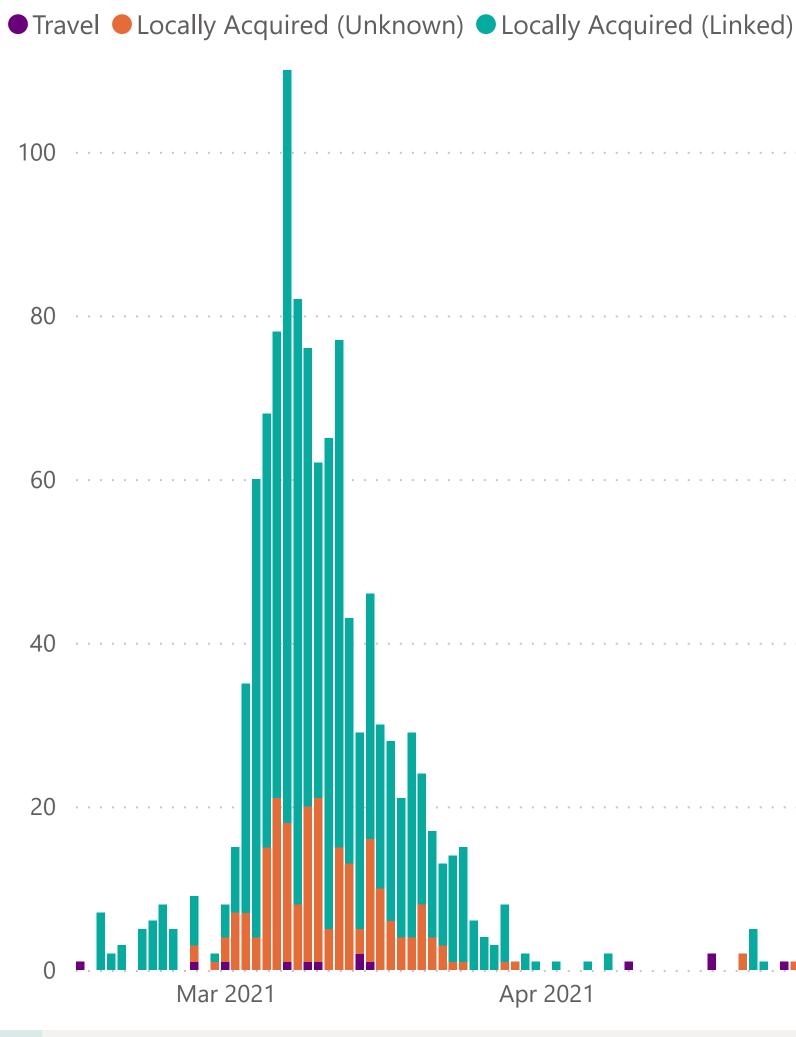

# Rolling Averages

### Default Date Range: 15th Feb 2021 to present

Last Refreshed 17/07/2021 at 14:14 pm

V2.0