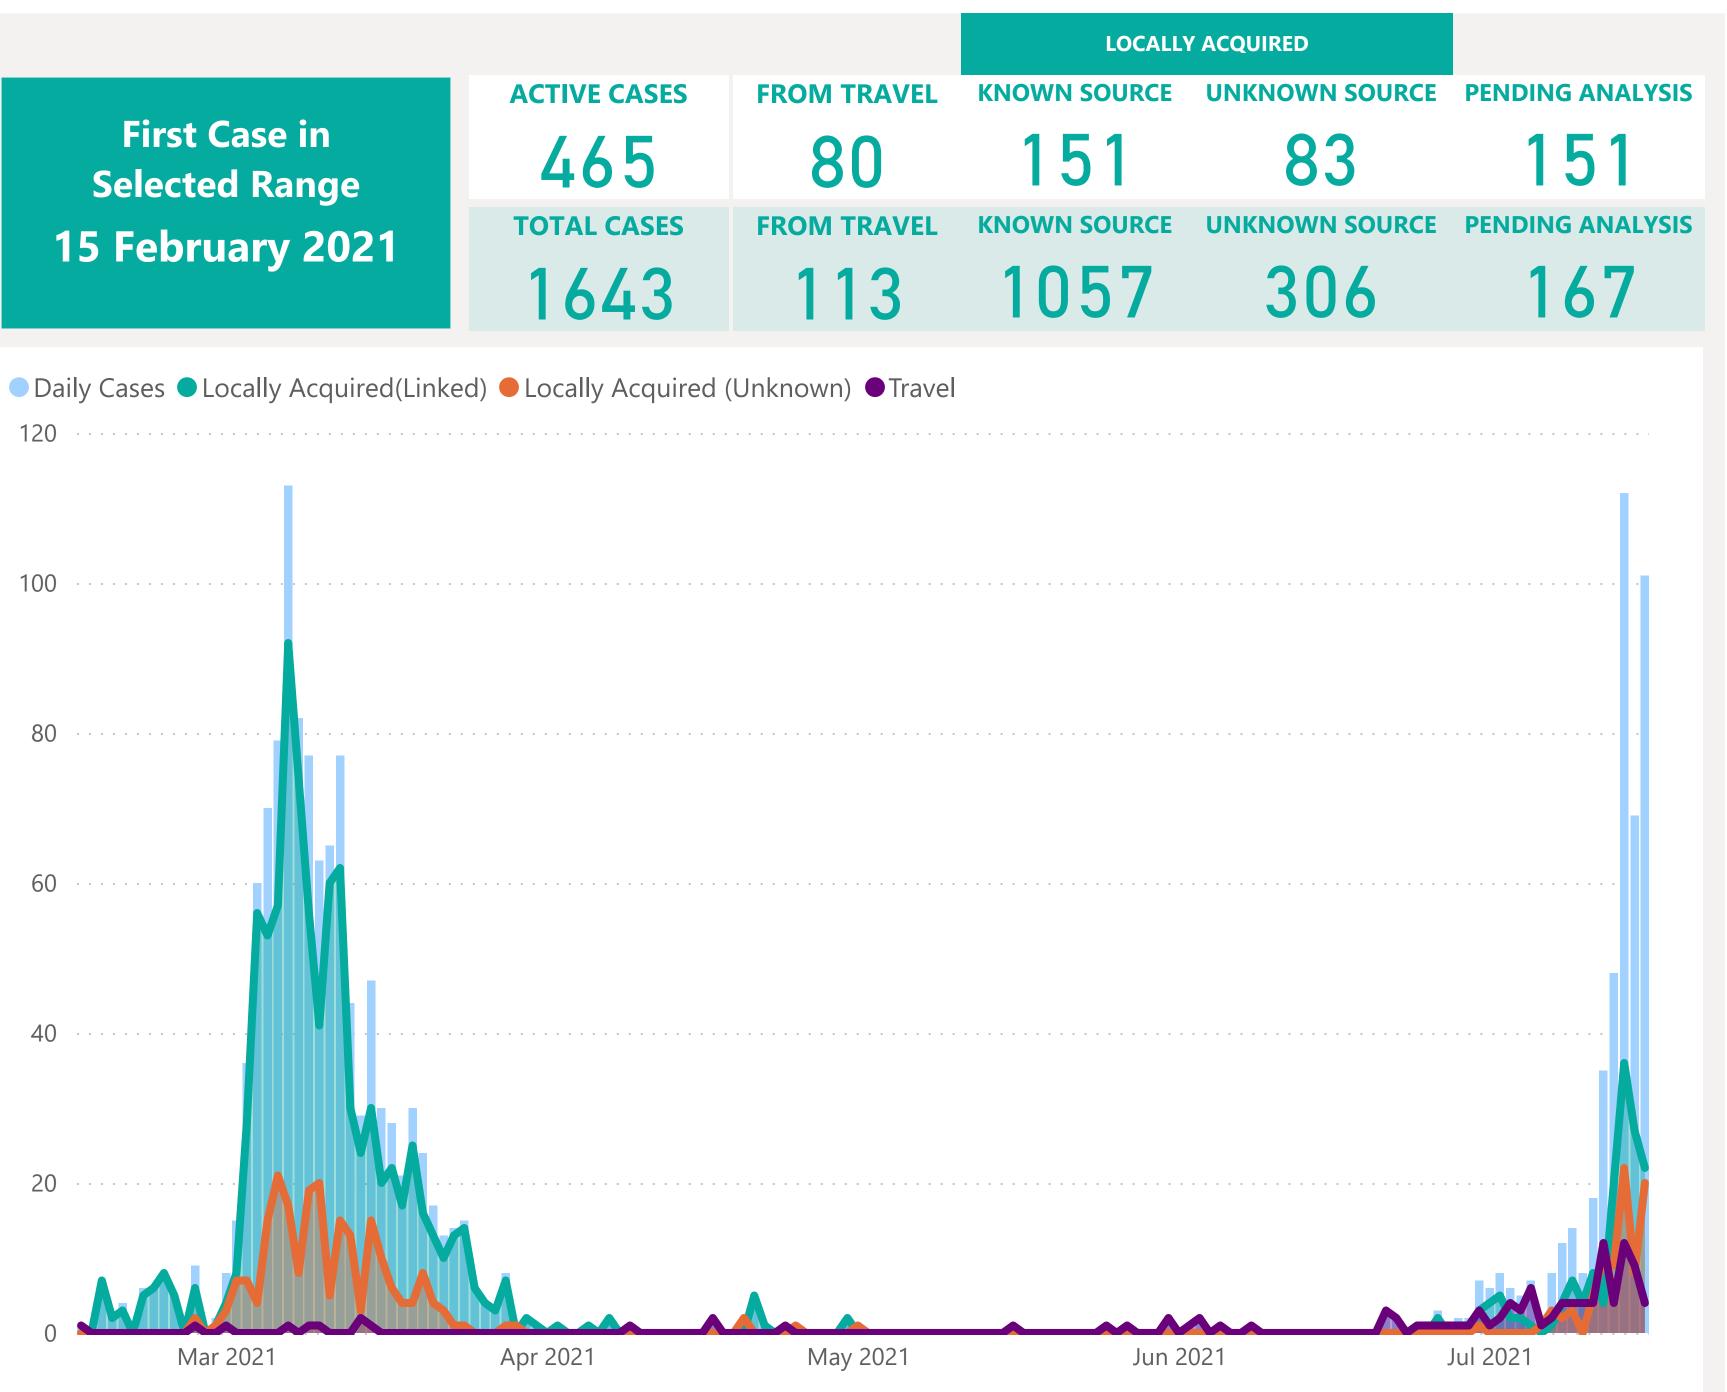

### First Case in **Selected Range**

### First Case in Selected Range 15 February 2021

#### **EXPLANATION OF TERMS**

In Community: represents all cases from travel, known and unknown source who are now isolating at home and not in hospital

1643 **POSITIVE CASES** 

#### **NEW CASE BREAKDOWN**

|              | Travel                            | 4  |
|--------------|-----------------------------------|----|
| 101          | Locally Acquired (Known Source)   | 22 |
|              | Locally Acquired (Unknown Source) | 20 |
| EVN CASES IN | Pending Investigation             | 55 |

**NEW CASES IN** 

LAST 24 HOURS

465

ACTIVE

1174 **RECOVERED** 