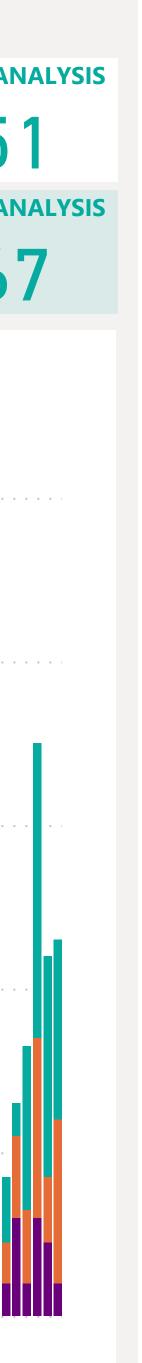

# Case

# Breakdown

#### Default Date Range: 15th Feb 2021 to present

#### **EXPLANATION OF TERMS**

Active: Cases currently being monitored by Contact Tracing From Travel: Cases identified during isolation following Travel Known Source: Cases with Contact Tracing links to another known local case

**Unknown Source:** Cases with no links to another known local case. commonly referred to as "Community Spread" **Pending Analysis:** Contact Tracing have not completed investigation to determine source of infection

### First Case in Selected Range 15 February 2021