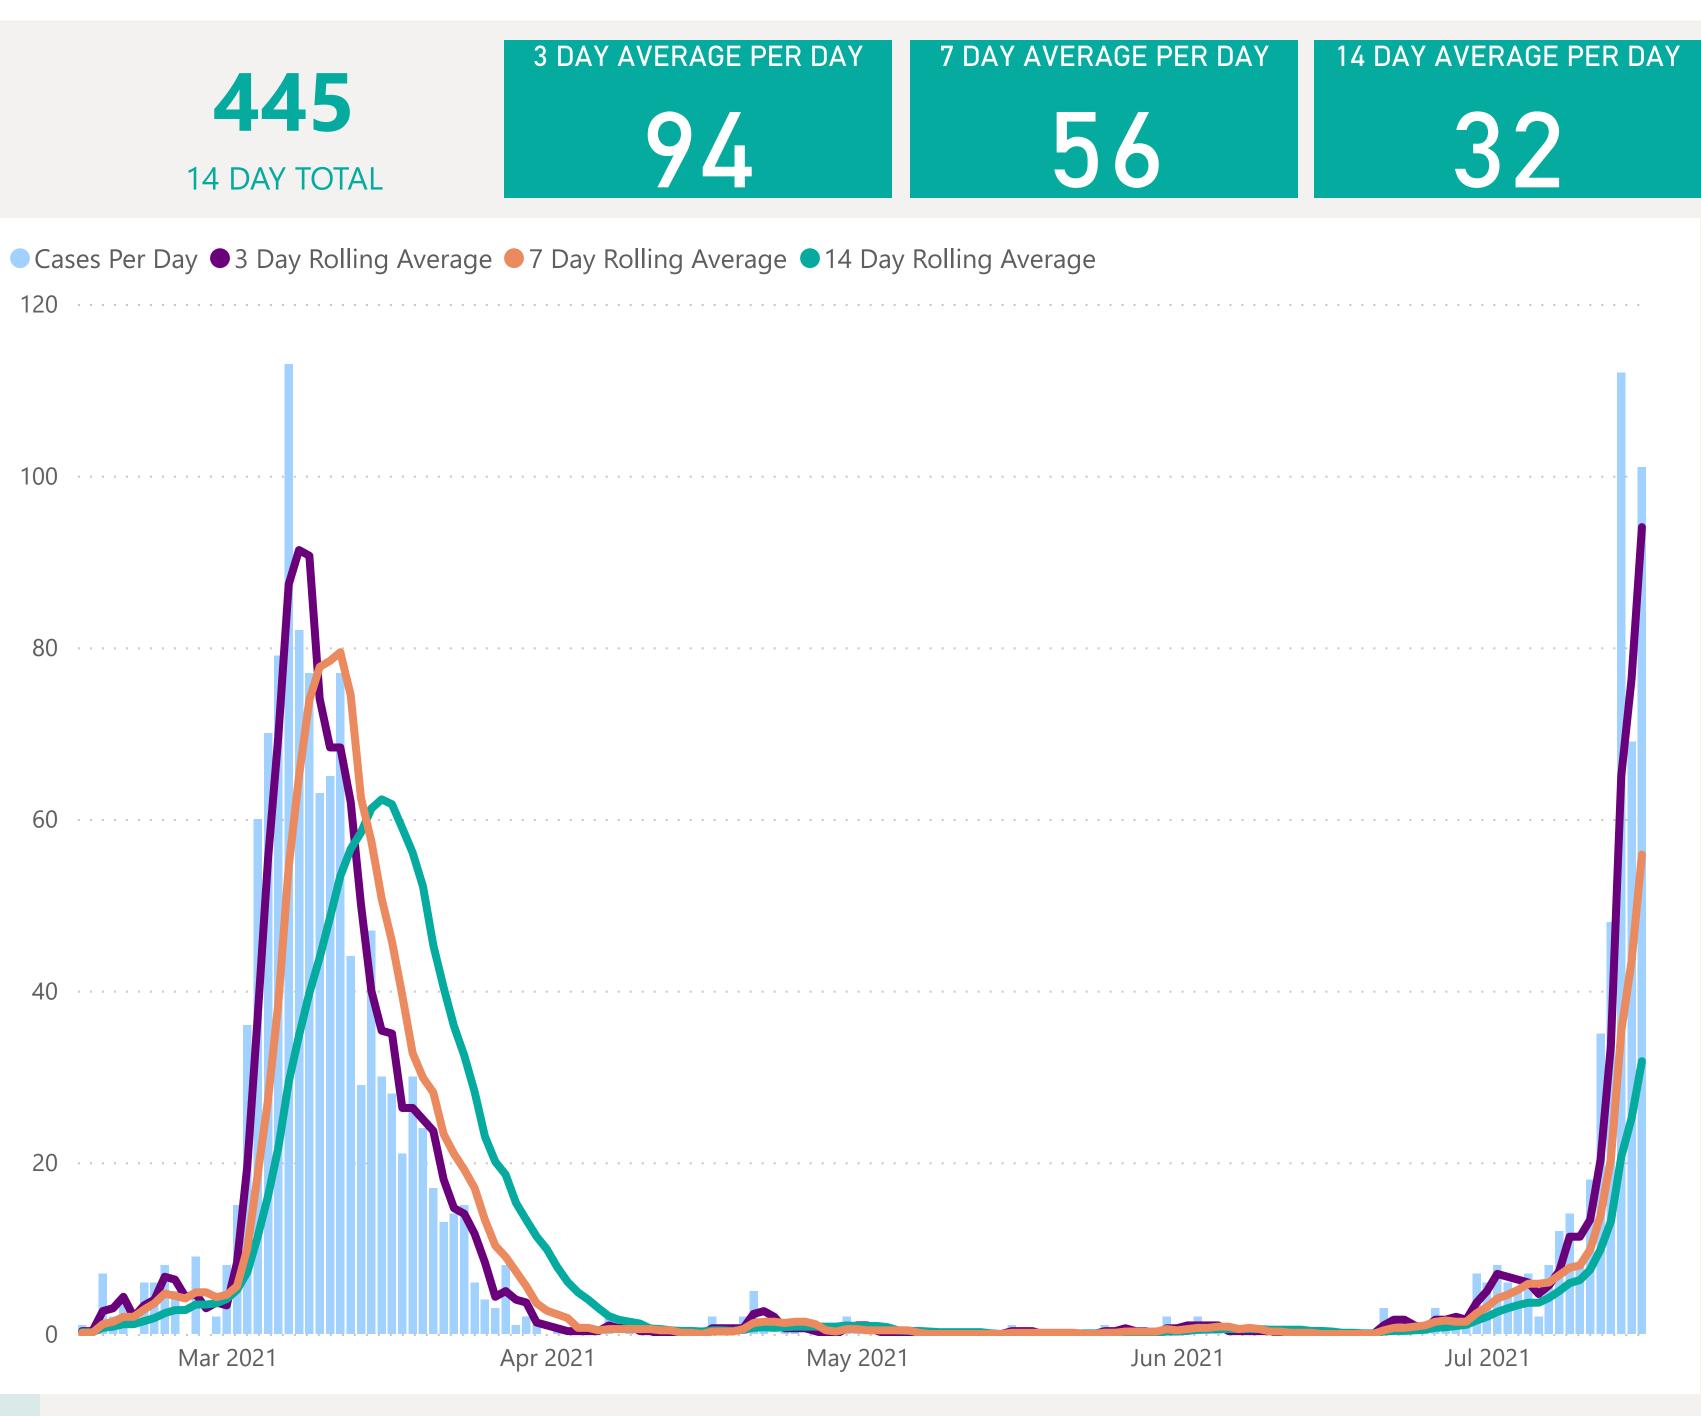

# Rolling Averages

### Default Date Range: 15th Feb 2021 to present

Last Refreshed 17/07/2021 at 14:14 pm

V2.0