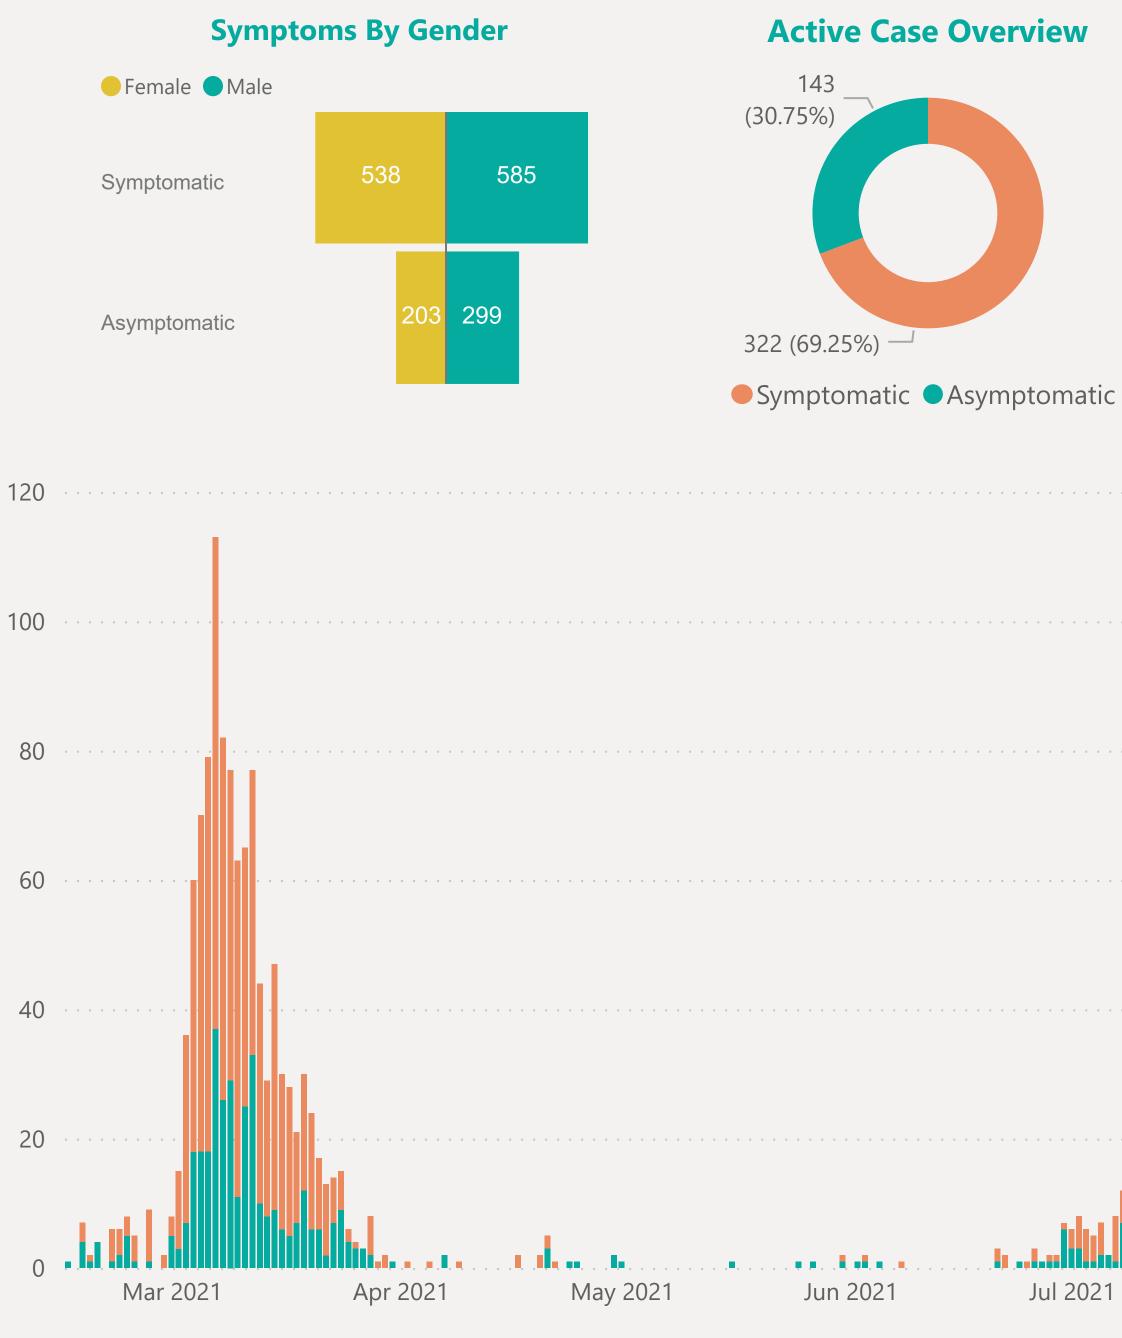

# Symptoms Overview

#### Default Date Range: 15th Feb 2021 to present

#### **EXPLANATION OF TERMS**

**Asymptomatic:** Case does not display expected symptoms of Covid19

**Symptomatic:** Case displays expected symptoms of Covid19

Last Refreshed 17/07/2021 at 14:14 pm V2.0 **Symptoms By Age** 