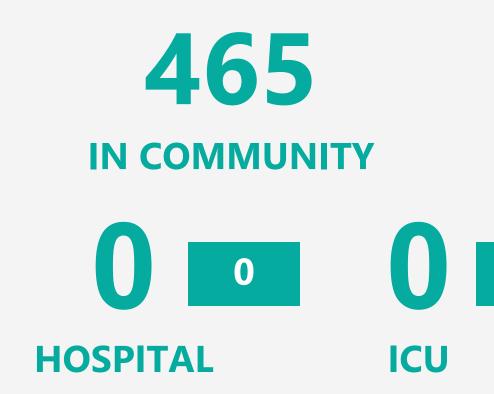

#### **EXPLANATION OF TERMS**

In Community: represents all cases from travel, known and unknown source who are now isolating at home and not in hospital

1643 **POSITIVE CASES** 

**NEW CASES IN** 

LAST 24 HOURS

465

ACTIVE

1174 **RECOVERED** 