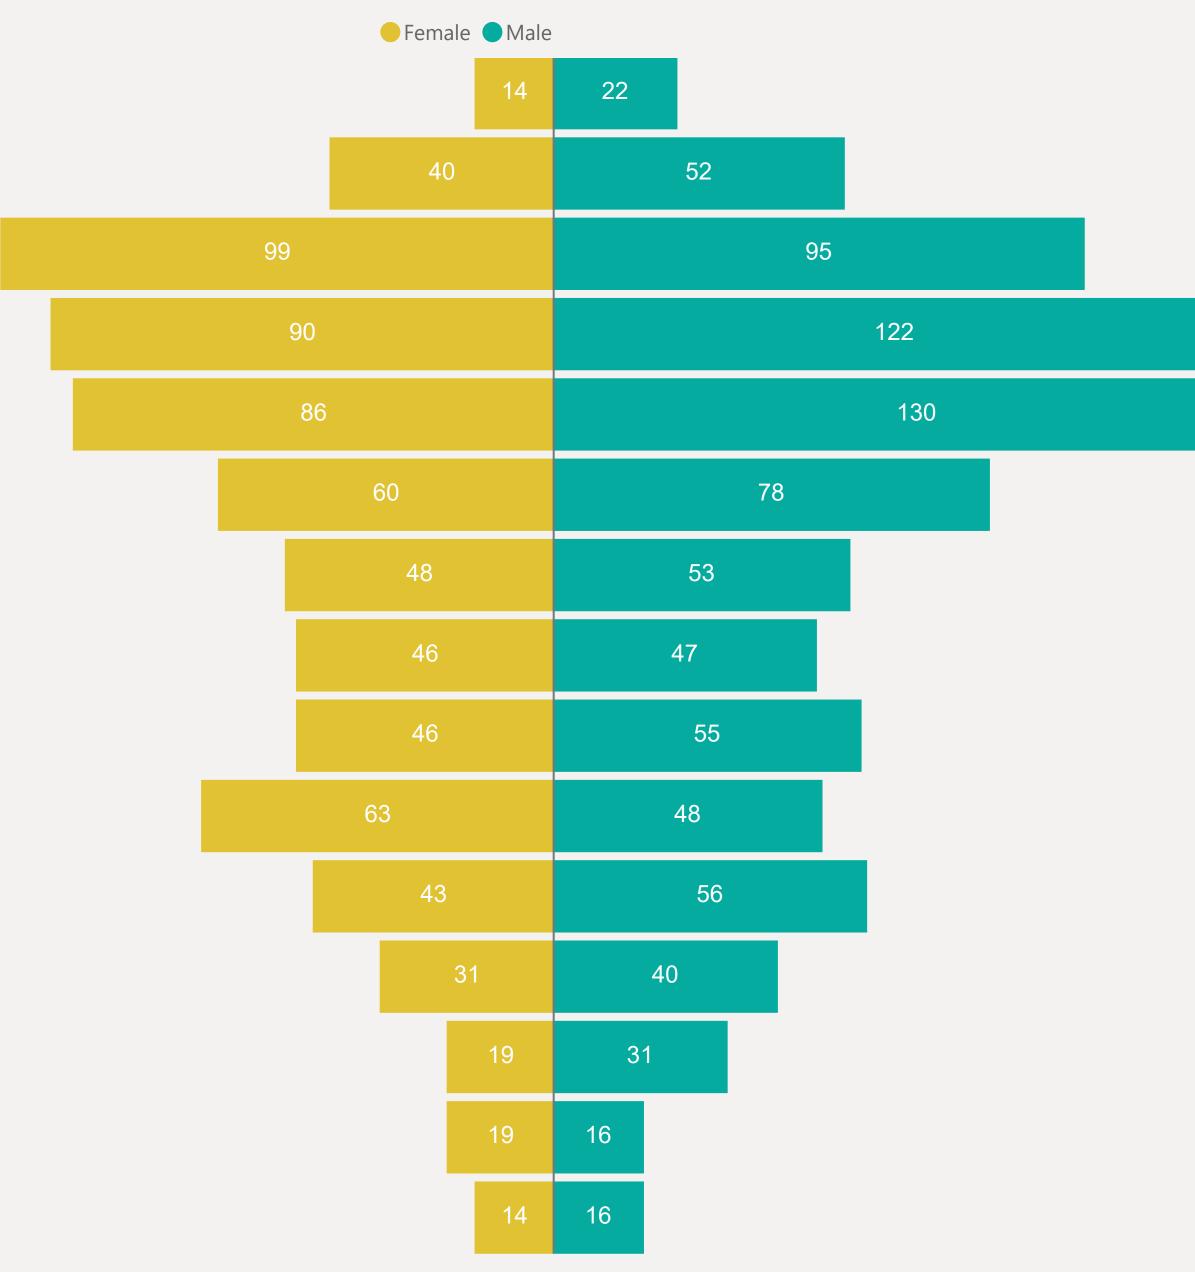

# Age & Gender Profile

15th Feb 2021 to present

0 - 4 Yrs

5 - 9 Yrs

10 - 14 Yrs

15 - 19 Yrs

20 - 24 Yrs

25 - 29 Yrs

30 - 34 Yrs

35 - 39 Yrs

40 - 44 Yrs

45 - 49 Yrs

50 - 54 Yrs

55 - 59 Yrs

60 - 64 Yrs

65 - 69 Yrs

70+ Yrs

Last Refreshed 17/07/2021 at 14:14 pm V2.0