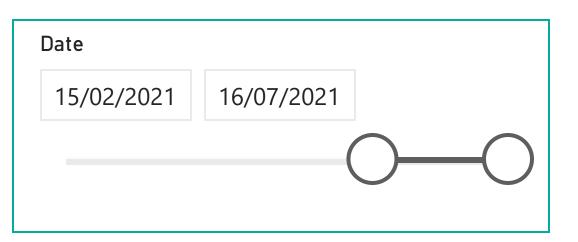

#### Default Date Range: 15th Feb 2021 to present

### First Case in **Selected Range**

### First Case in Selected Range 15 February 2021