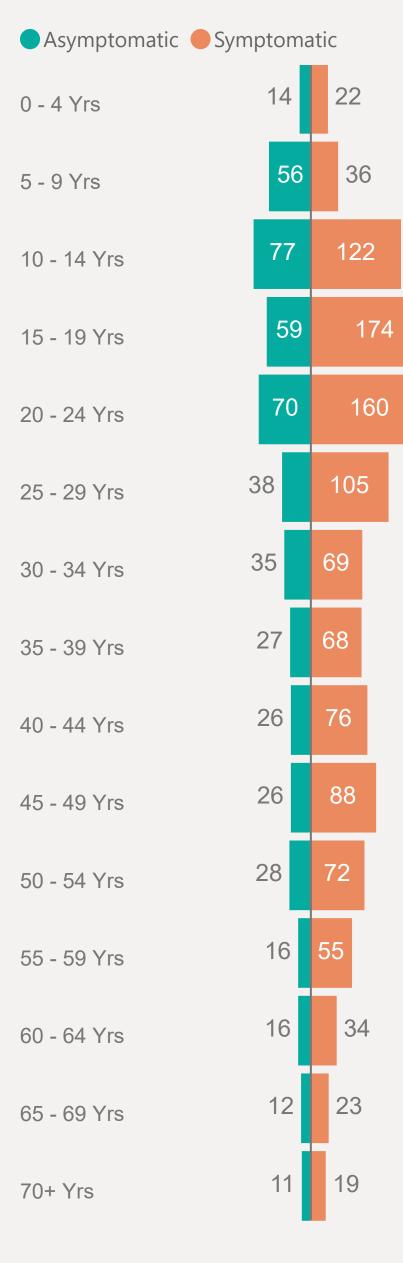

# Age & Gender Profile

15th Feb 2021 to present

0 - 4 Yrs

5 - 9 Yrs

10 - 14 Yrs

15 - 19 Yrs

20 - 24 Yrs

25 - 29 Yrs

30 - 34 Yrs

35 - 39 Yrs

40 - 44 Yrs

45 - 49 Yrs

50 - 54 Yrs

55 - 59 Yrs

60 - 64 Yrs

65 - 69 Yrs

70+ Yrs

Last Refreshed 17/07/2021 at 14:14 pm V2.0

#### **EXPLANATION OF TERMS**

**Asymptomatic:** Case does not display expected symptoms of Covid19

**Symptomatic:** Case displays expected symptoms of Covid19

Last Refreshed 17/07/2021 at 14:14 pm V2.0 **Symptoms By Age** 

Asymptomatic Symptomatic