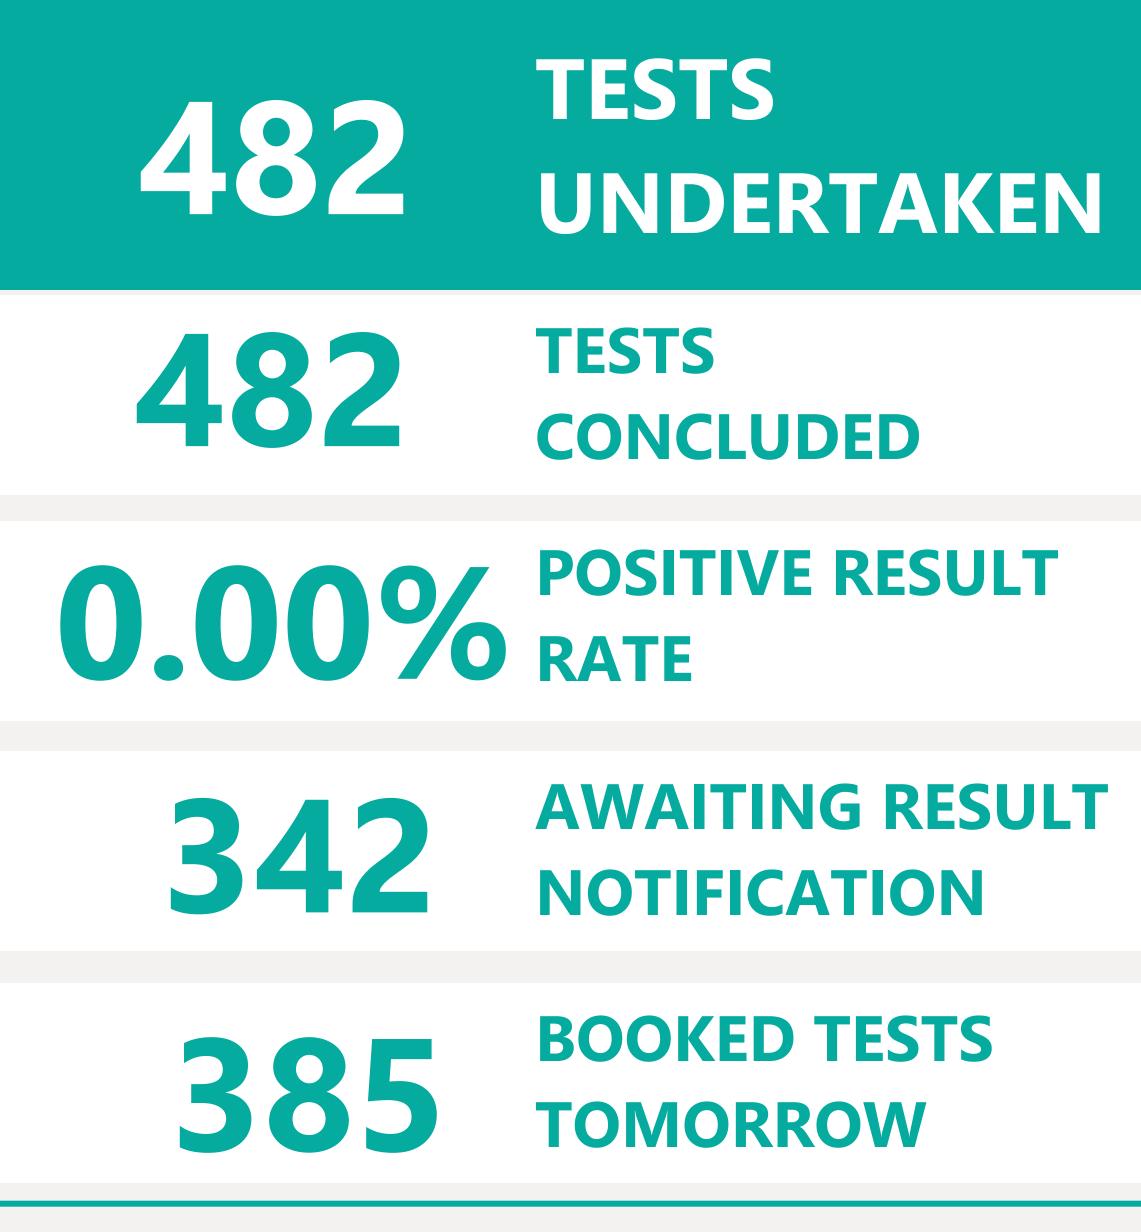

### Testing Overview Default Date 18/06/2021

Click here to Select Date Range

#### **EXPLANATION OF TERMS**

Tests Undertaken: Total tests carried out in date range Tests Concluded: Total tests where result has been determined Positive Result Rate: Average rate of positive results in date range

**Awaiting Result Notification:** Number of people waiting to be told their result

**Booked Tests Tomorrow:** Number of pre-arranged test bookings taking place tomorrow

Explanation: Testing data has been aggregated with case data to provide a filterable dataset that remains as accurate as possible compared to confirmed cases. This has introduced a small margin of error in total number of tests. We are working to minimise the translation error. Summary Testing data is available <u>here</u>