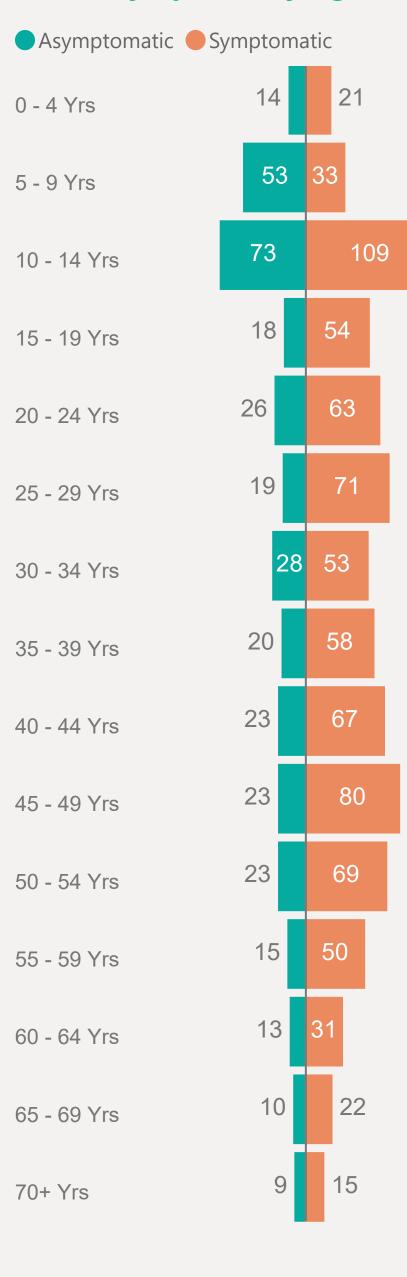

### Age & Gender Profile

15th Feb 2021 to present

0 - 4 Yrs 5 - 9 Yrs 10 - 14 Yrs 15 - 19 Yrs 20 - 24 Yrs 25 - 29 Yrs 30 - 34 Yrs 35 - 39 Yrs 40 - 44 Yrs 45 - 49 Yrs 50 - 54 Yrs 55 - 59 Yrs 60 - 64 Yrs 65 - 69 Yrs 70+ Yrs

#### **EXPLANATION OF TERMS**

**Asymptomatic:** Case does not display expected symptoms of Covid19

Symptomatic: Case displays expected symptoms of Covid19

**Symptoms By Age** 

**Symptoms By Gender** 