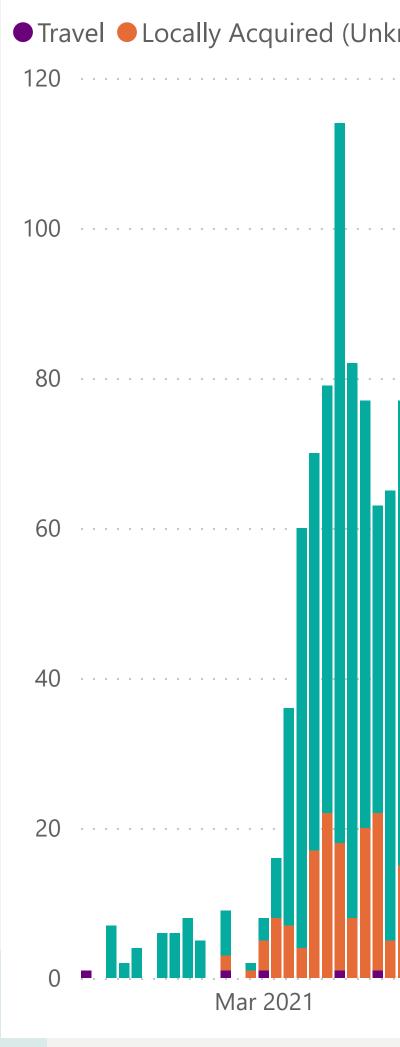

### First Case in Selected Range 15 February 2021

|       |                         |                   | LOCALLY             | Y ACQUIRED     |         |
|-------|-------------------------|-------------------|---------------------|----------------|---------|
|       | <b>ACTIVE CASES</b>     | FROM TRAVEL       | KNOWN SOURCE        | UNKNOWN SOURCE | PENDING |
|       | 0                       | 0                 | 0                   | 0              | (       |
|       | TOTAL CASES             | FROM TRAVEL       | <b>KNOWN SOURCE</b> | UNKNOWN SOURCE | PENDING |
|       | 1164                    | 22                | 913                 | 229            | (       |
| inked | l)   Locally Acquired ( | (Unknown) •Travel |                     |                |         |
|       |                         |                   |                     |                |         |
|       |                         |                   |                     |                |         |
|       |                         |                   |                     |                |         |
|       |                         |                   |                     |                |         |
|       |                         |                   |                     |                |         |
|       |                         |                   |                     |                |         |
|       |                         |                   |                     |                |         |
|       |                         |                   |                     |                |         |
|       |                         |                   |                     |                |         |
|       |                         |                   |                     |                |         |
|       |                         |                   |                     |                |         |
| h     |                         |                   |                     |                |         |
| Λ     |                         |                   |                     |                |         |
|       |                         |                   |                     |                |         |
|       | Apr 2021                |                   | May 2021            | Jun 20         | 21      |