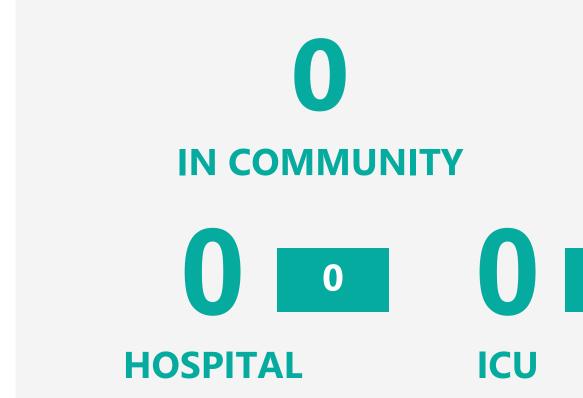

#### **EXPLANATION OF TERMS**

**In Community:** represents all cases from travel, known and unknown source who are now isolating at home and not in hospital

**1164 POSITIVE CASES** 

**1164** CLOSED

**NEW CASES IN** 

LAST 24 HOURS

ACTIVE

0

**1160** RECOVERED