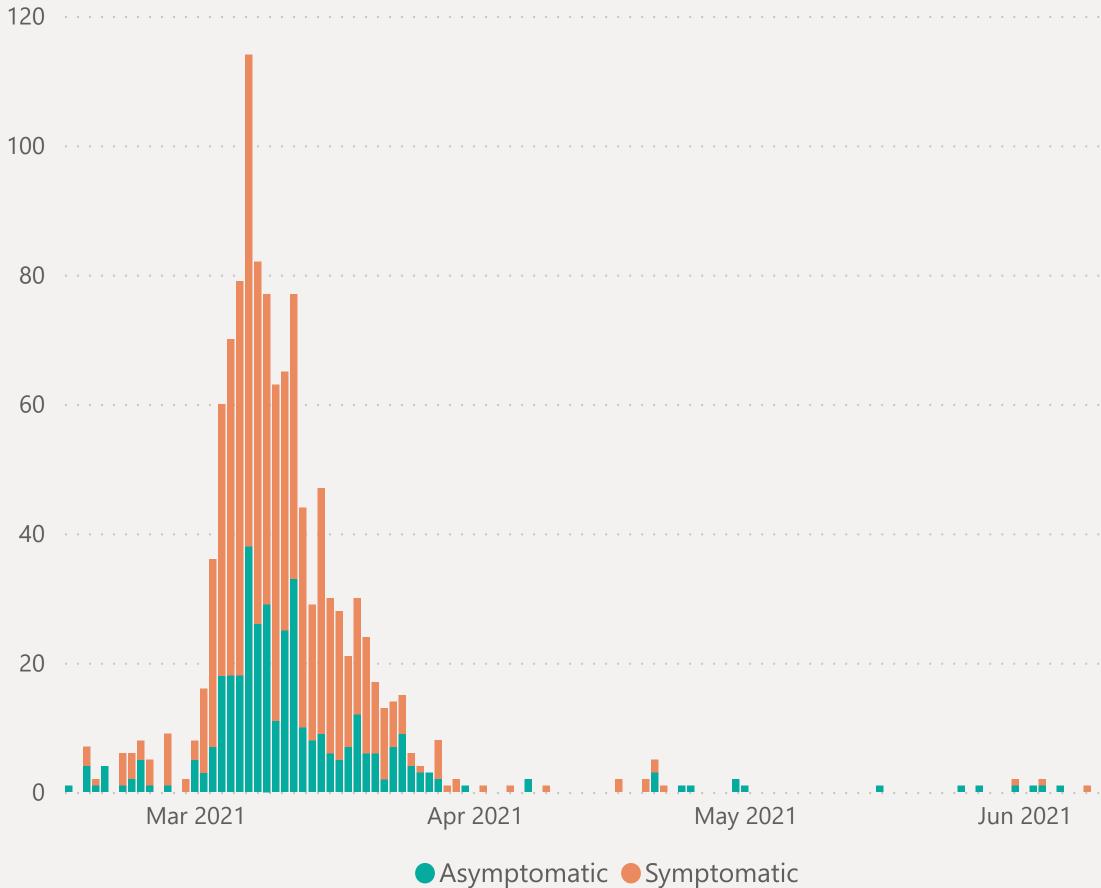

### Rolling Averages

### Default Date Range: 15th Feb 2021 to present

Last Refreshed 19/06/2021 at 14:21 pm

V2.0