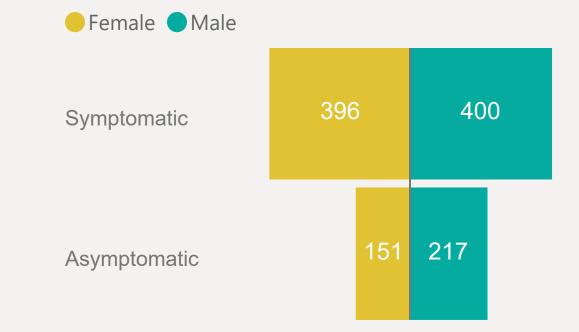

### Age & Gender Profile

15th Feb 2021 to present

0 - 4 Yrs 5 - 9 Yrs 10 - 14 Yrs 15 - 19 Yrs 20 - 24 Yrs 25 - 29 Yrs 30 - 34 Yrs 35 - 39 Yrs 40 - 44 Yrs 45 - 49 Yrs 50 - 54 Yrs 55 - 59 Yrs 60 - 64 Yrs 65 - 69 Yrs 70+ Yrs

#### **EXPLANATION OF TERMS**

**Asymptomatic:** Case does not display expected symptoms of Covid19

Symptomatic: Case displays expected symptoms of Covid19

**Symptoms By Age** 

**Symptoms By Gender** 