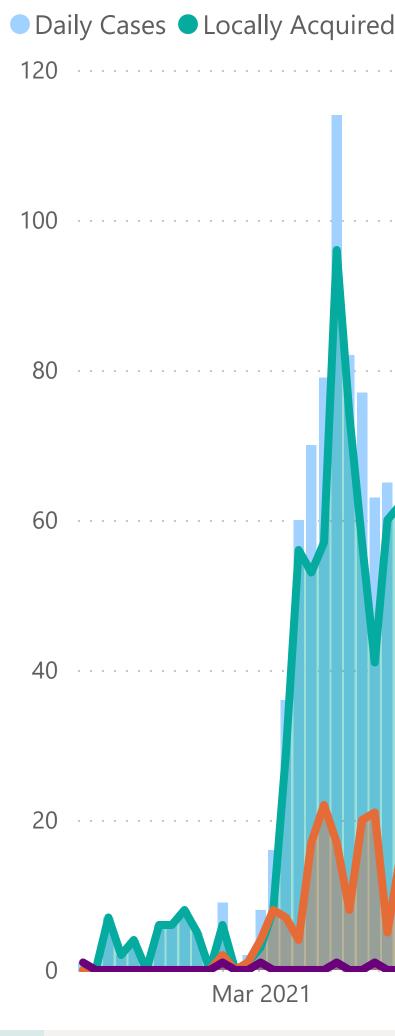

### Rolling Averages

### Default Date Range: 15th Feb 2021 to present

Last Refreshed 19/06/2021 at 14:21 pm

V2.0