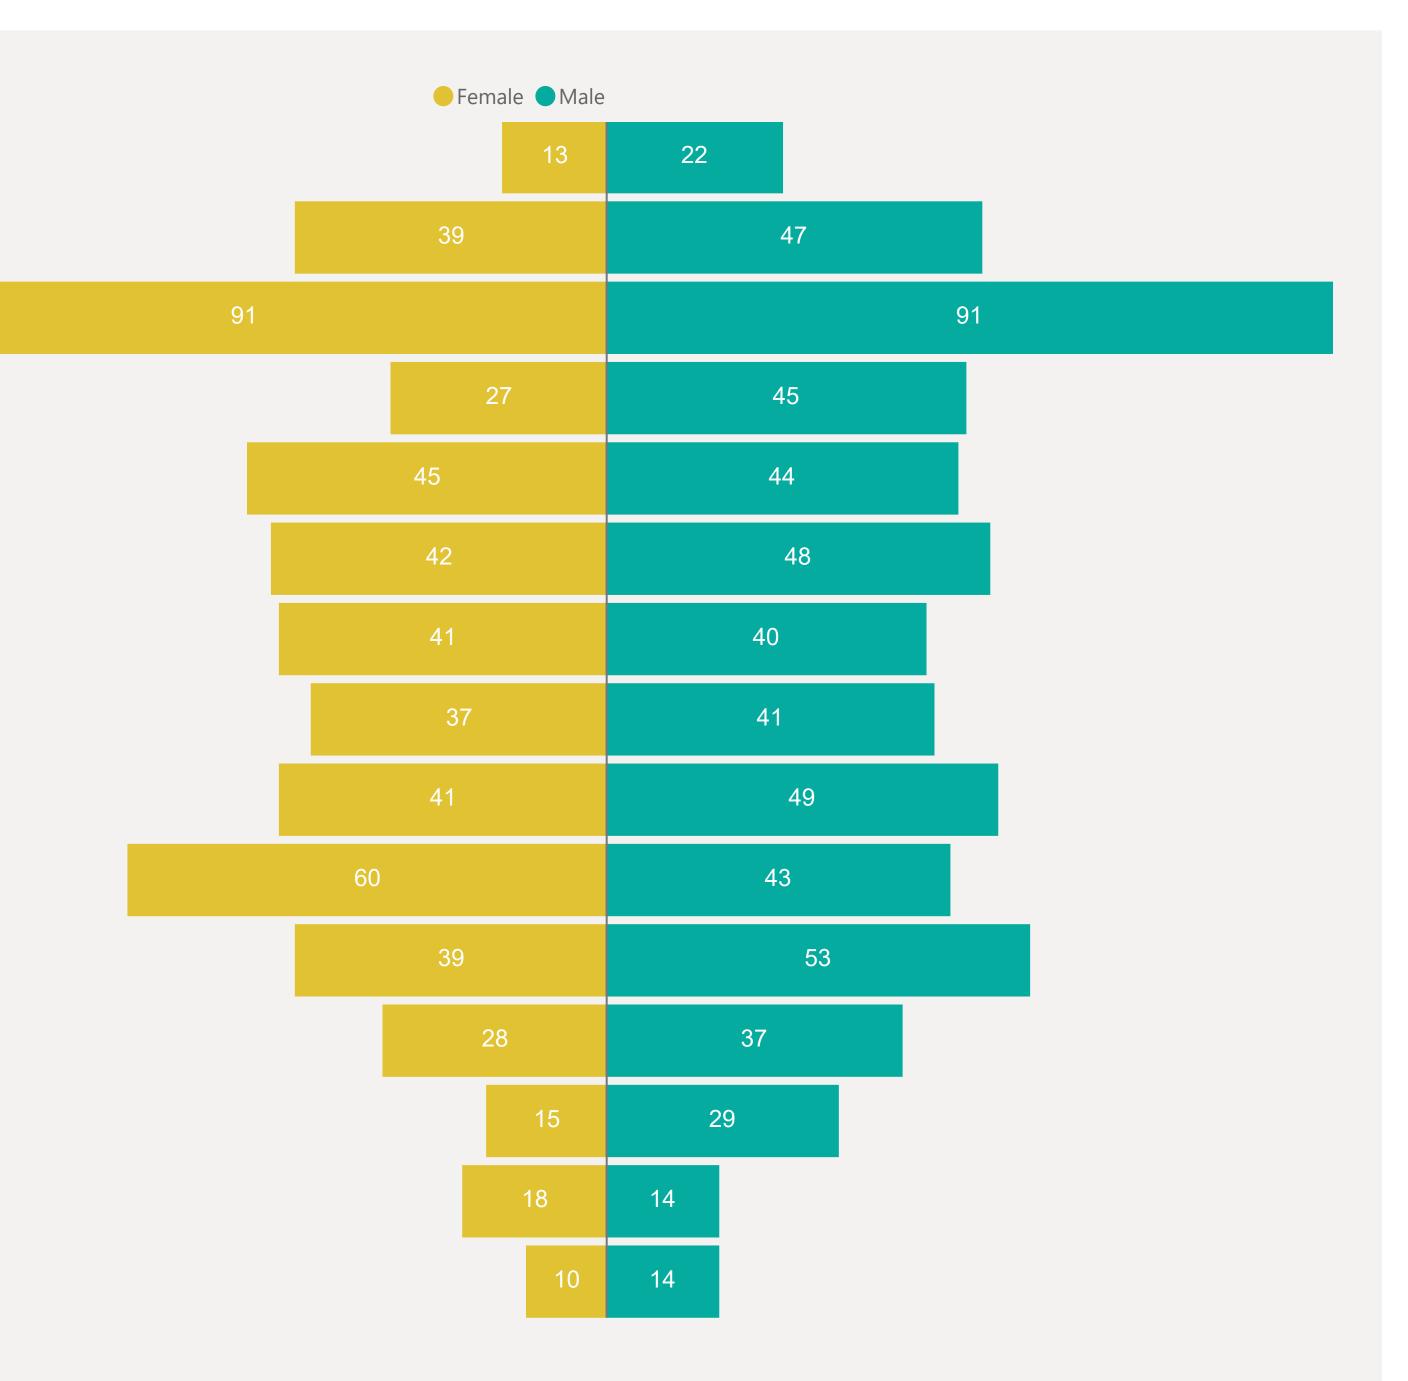

### Age & Gender Profile

15th Feb 2021 to present

0 - 4 Yrs 5 - 9 Yrs 10 - 14 Yrs 15 - 19 Yrs 20 - 24 Yrs 25 - 29 Yrs 30 - 34 Yrs 35 - 39 Yrs 40 - 44 Yrs 45 - 49 Yrs 50 - 54 Yrs 55 - 59 Yrs 60 - 64 Yrs 65 - 69 Yrs 70+ Yrs