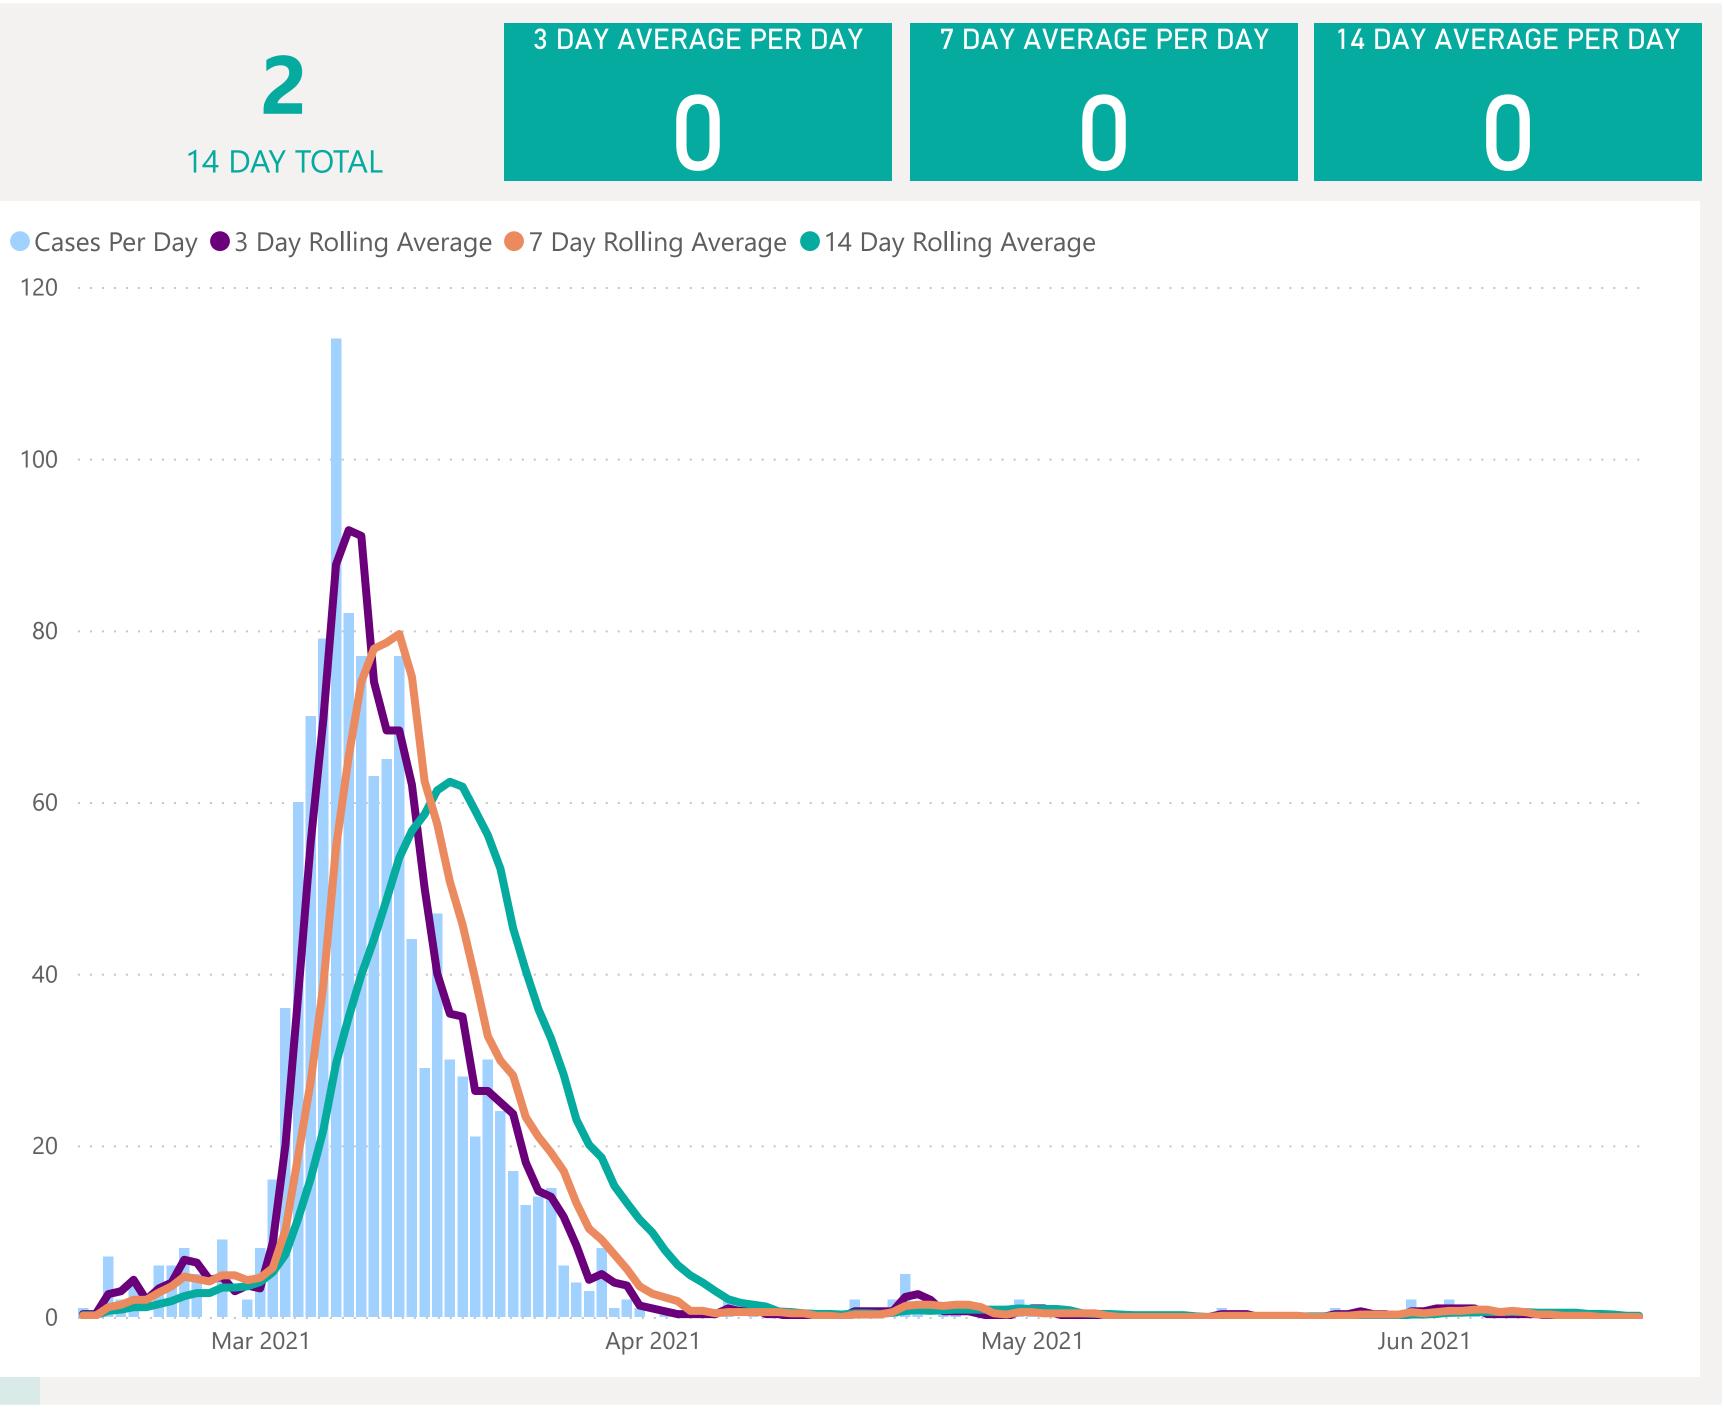

### Rolling Averages

### Default Date Range: 15th Feb 2021 to present

Last Refreshed 19/06/2021 at 14:21 pm

V2.0