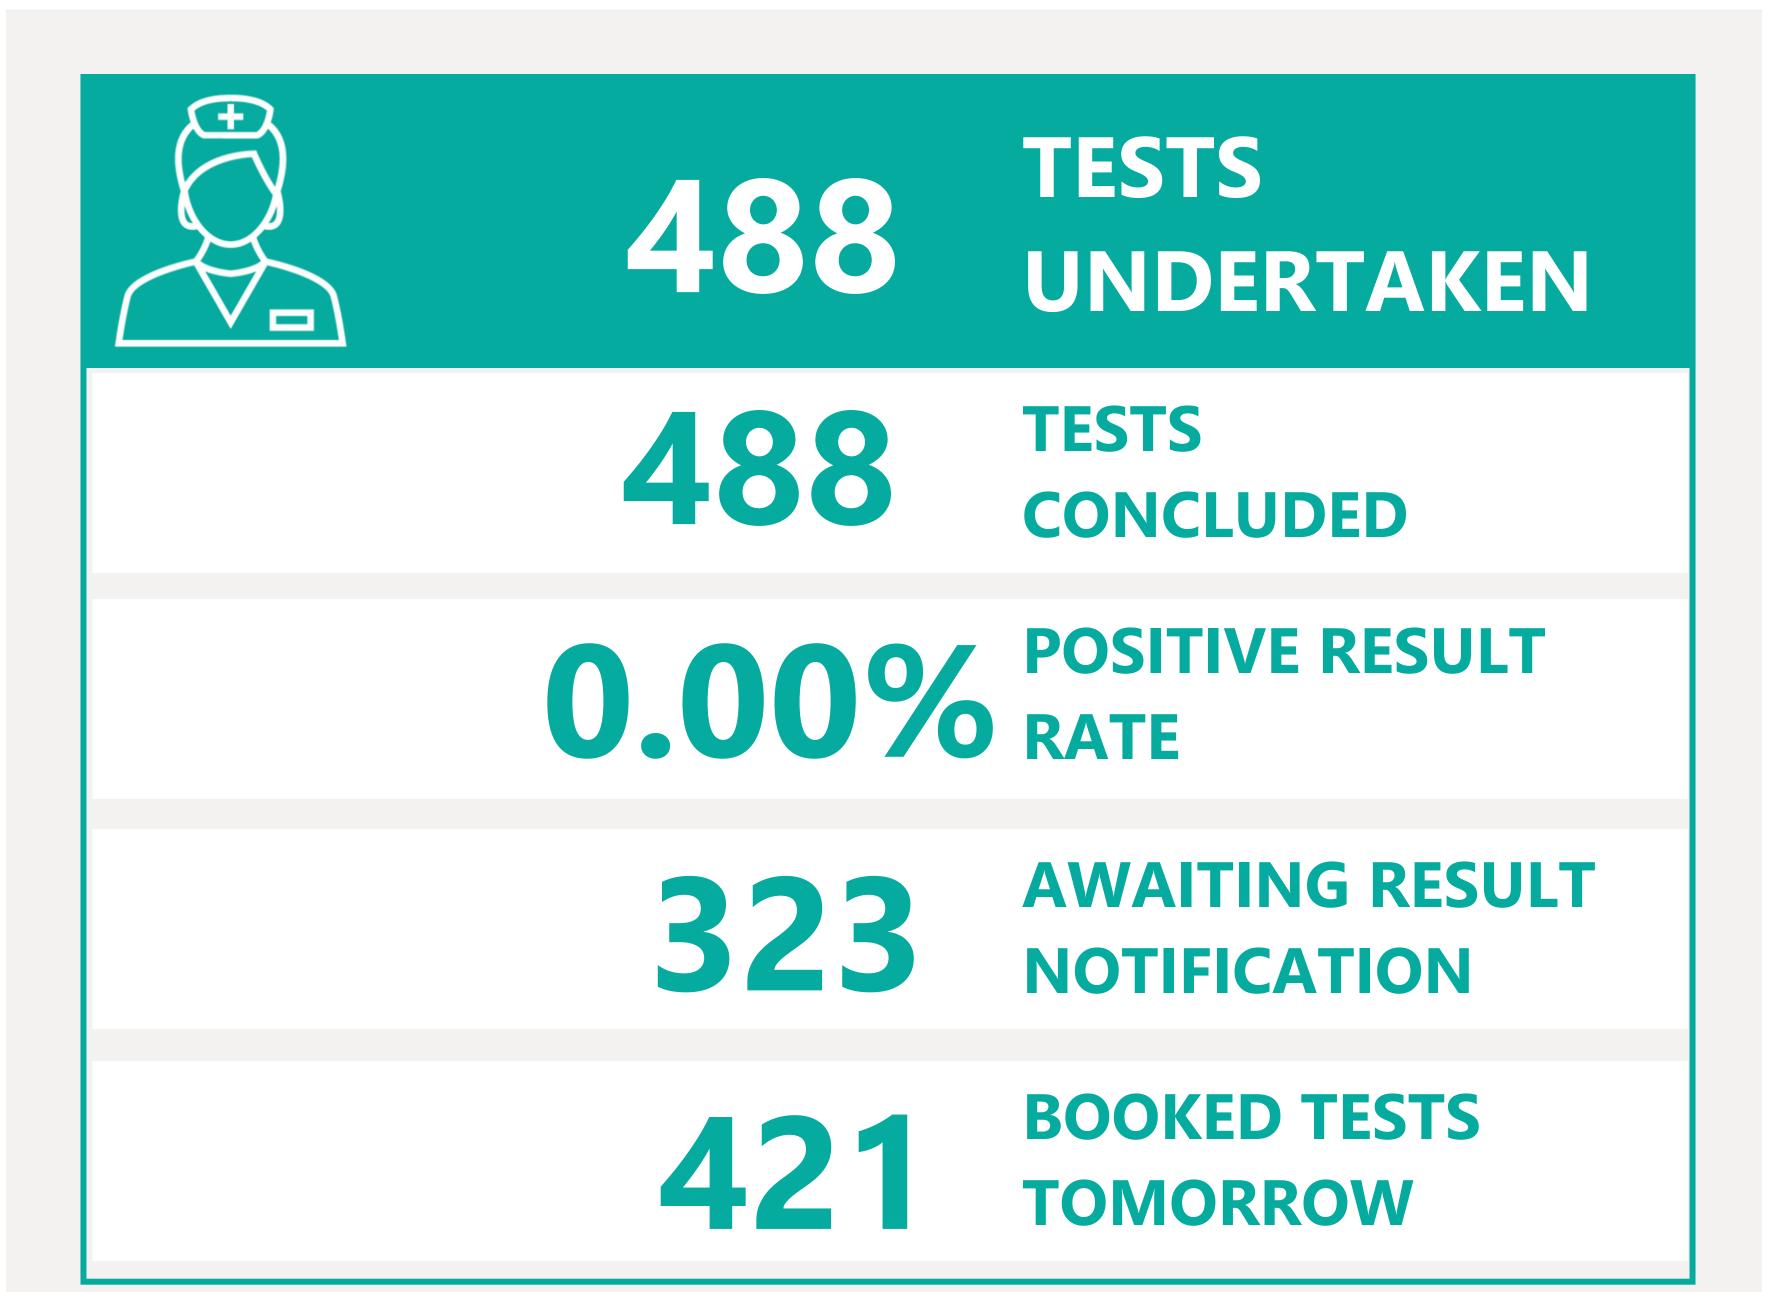

# Testing Overview

Default Date 01/06/2021

Click here to Select Date Range

#### **EXPLANATION OF TERMS**

Tests Undertaken: Total tests carried out in date range

**Tests Concluded:** Total tests where result has been determined **Positive Result Rate:** Average rate of positive results in date

range

Awaiting Result Notification: Number of people waiting to

be told their result

**Booked Tests Tomorrow:** Number of pre-arranged test

bookings taking place tomorrow

Explanation: Testing data has been aggregated with case data to provide a filterable dataset that remains as accurate as possible compared to confirmed cases. This has introduced a small margin of error in total number of tests. We are working to minimise the translation error. Summary Testing data is available <a href="here">here</a>