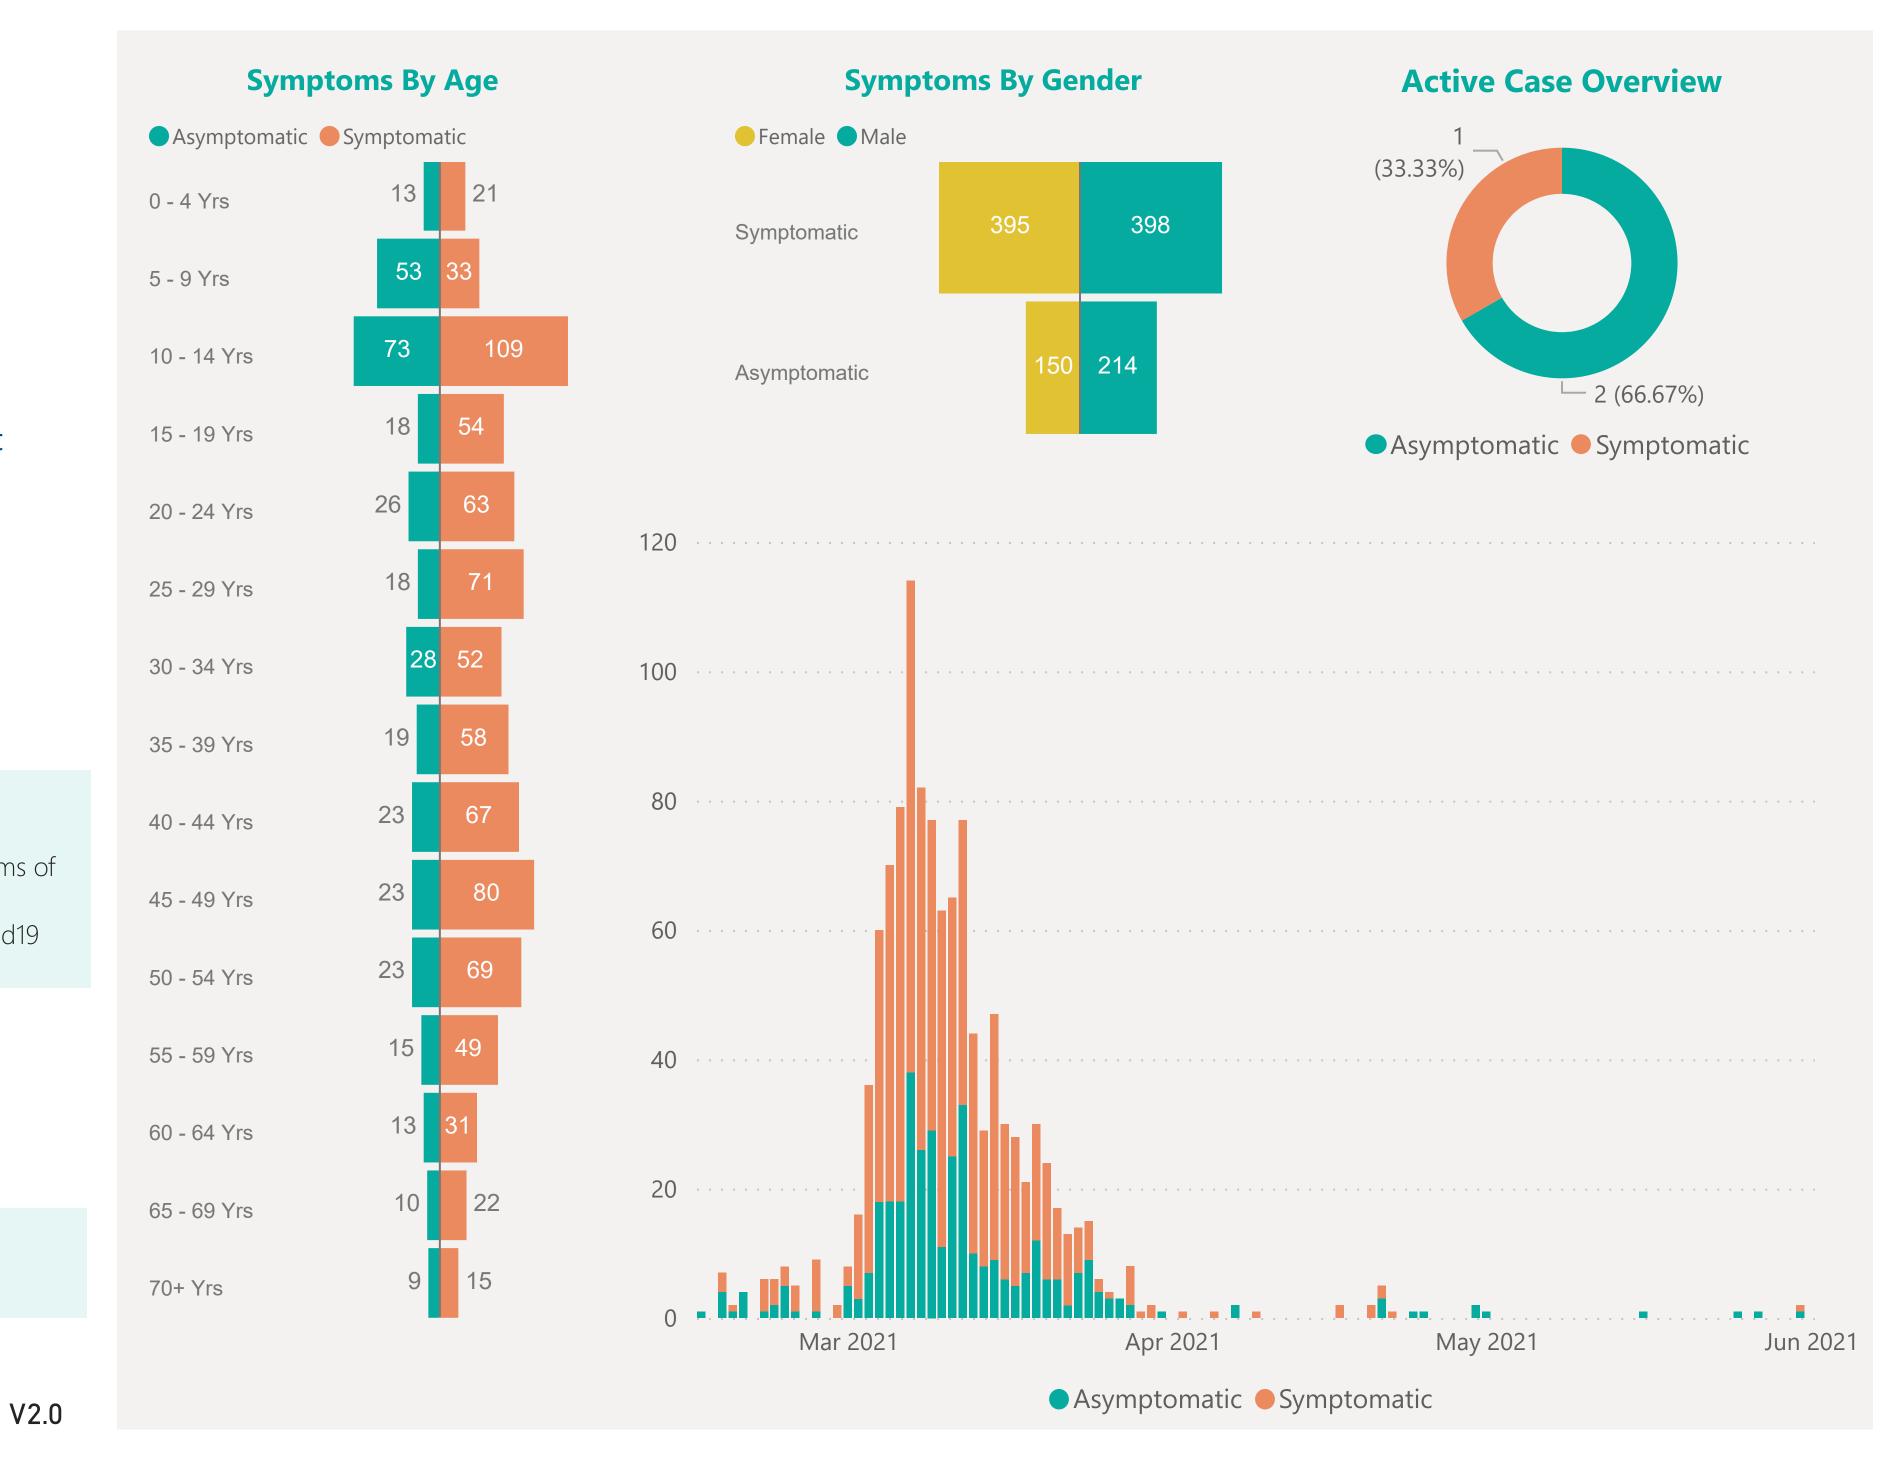

# Age & Gender Profile

15th Feb 2021 to present

# Symptoms Overview

Default Date Range: 15th Feb 2021 to present

#### **EXPLANATION OF TERMS**

**Asymptomatic:** Case does not display expected symptoms of Covid19

**Symptomatic:** Case displays expected symptoms of Covid19

Last Refreshed 02/06/2021 at 14:20 pm