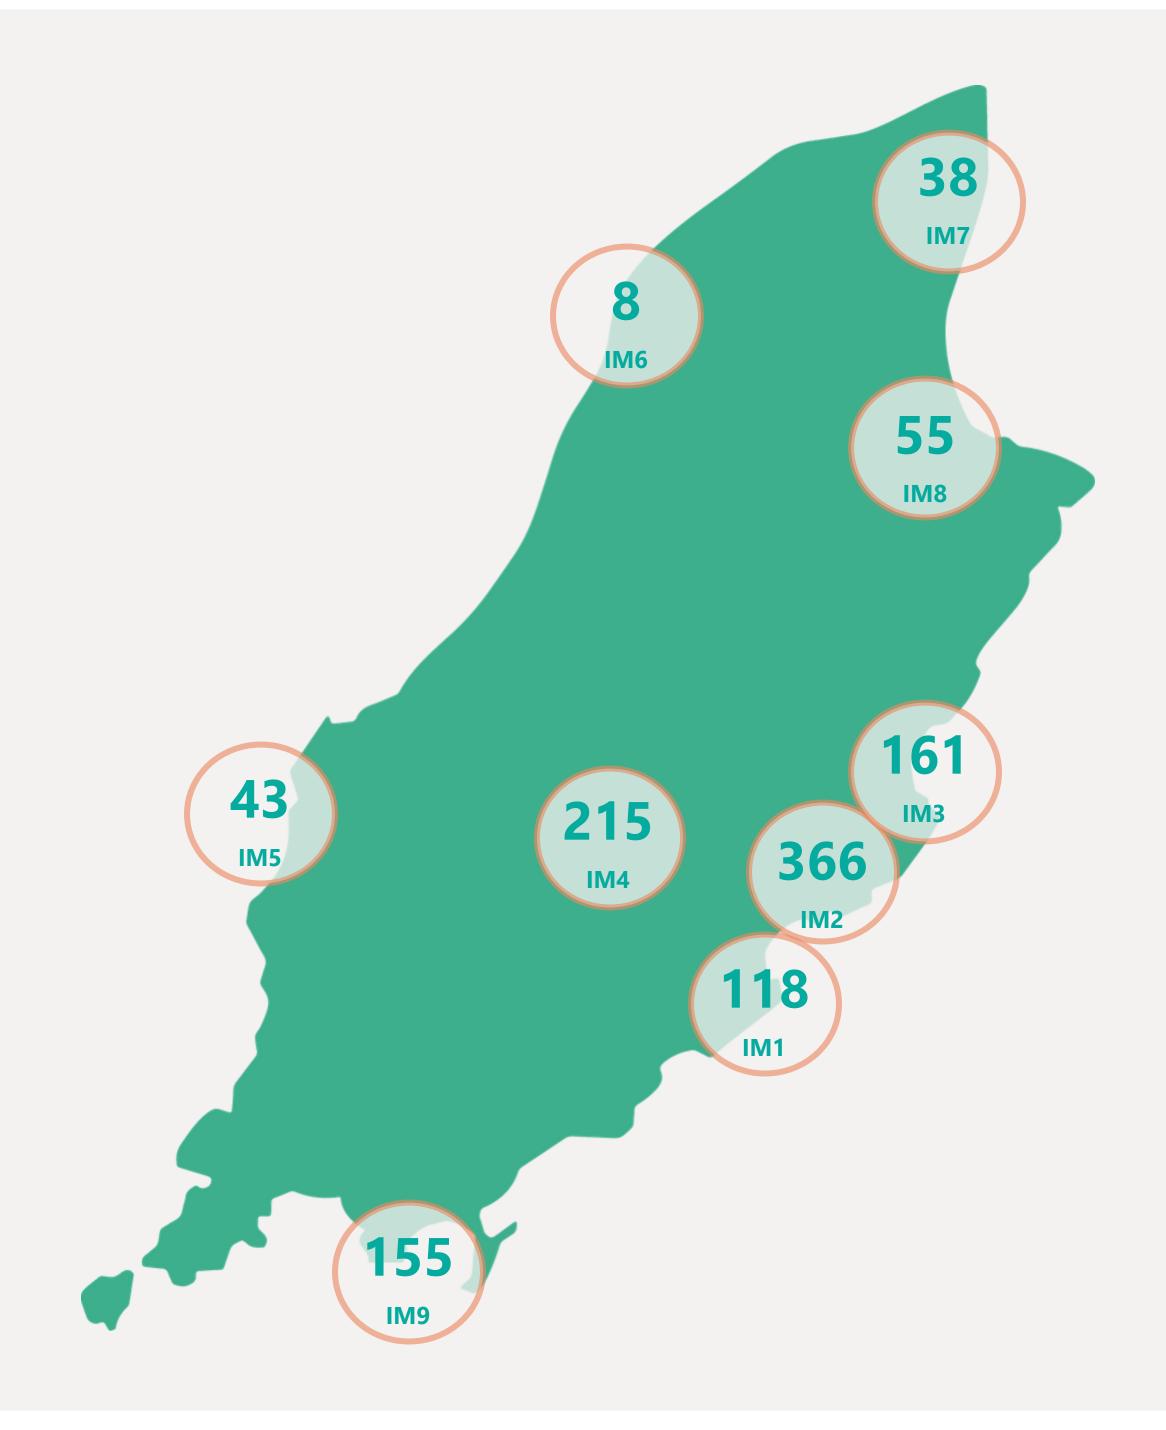

RCE PENDING ANALYSIS

229



investigation to determine source of infection



## Case Breakdown

Default Date Range: 15th Feb 2021 to present



### **EXPLANATION OF TERMS**

Active: Cases currently being monitored by Contact Tracing From Travel: Cases identified during isolation following Travel Known Source: Cases with Contact Tracing links to another known local case

Unknown Source: Cases with no links to another known local

case. commonly referred to as "Community Spread" **Pending Analysis:** Contact Tracing have not completed

investigation to determine source of infection



Apr 2021

May 2021

Jun 2021

Mar 2021



## Rolling Averages

Default Date Range: 15th Feb 2021 to present







# Age & Gender Profile

15th Feb 2021 to present





## Location

15th Feb 2021 to present





# Symptoms Overview

Default Date Range: 15th Feb 2021 to present



#### **EXPLANATION OF TERMS**

**Asymptomatic:** Case does not display expected symptoms of Covid19

**Symptomatic:** Case displays expected symptoms of Covid19

Last Refreshed 02/06/2021 at 14:20 pm





# Testing Overview

Default Date 01/06/2021

Click here to Select Date Range

#### **EXPLANATION OF TERMS**

Tests Undertaken: Total tests carried out in date range

**Tests Concluded:** Total tests where result has been determined **Positive Result Rate:** Average rate of positive results in date

range

Awaiting Result Notification: Number of people waiting to

be told their result

**Booked Tests Tomorrow:** Number of pre-arranged test

bookings taking place tomorrow

Explanation: Testing data has been aggregated