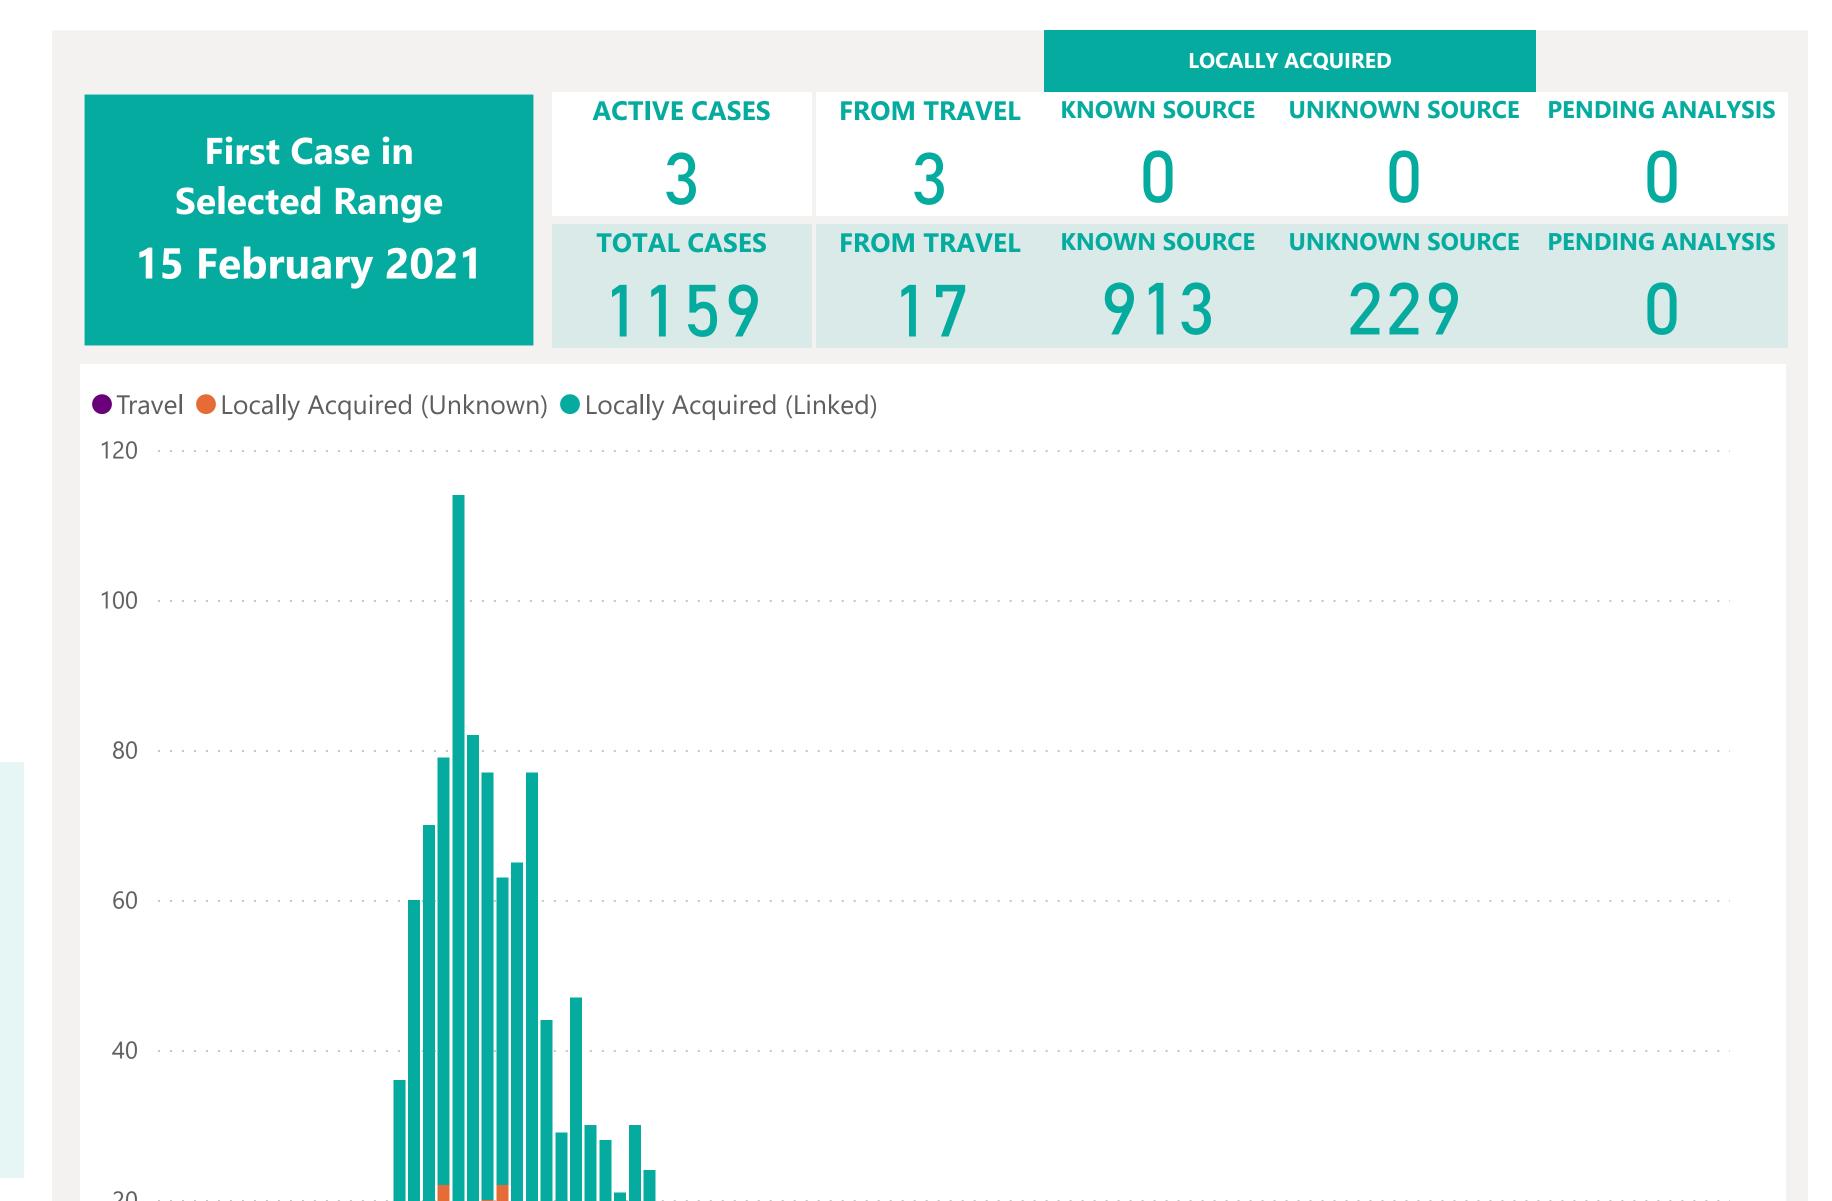

**First Case in Selected Range 15 February 2021** 

**TOTAL CASES** 1159

**ACTIVE CASES** 

**FROM TRAVEL** 

**KNOWN SOURCE** 

**LOCALLY ACQUIRED** 

UNKNOWN SOURCE PENDING ANALYSIS

229

## Case Breakdown

Default Date Range: 15th Feb 2021 to present

#### **EXPLANATION OF TERMS**

**Active:** Cases currently being monitored by Contact Tracing From Travel: Cases identified during isolation following Travel **Known Source:** Cases with links to another known local case **Unknown Source:** Cases with no links to another known local case. Commonly referred to as "Community Spread" Pending Analysis: Contact Tracing have not completed

investigation to determine source of infection