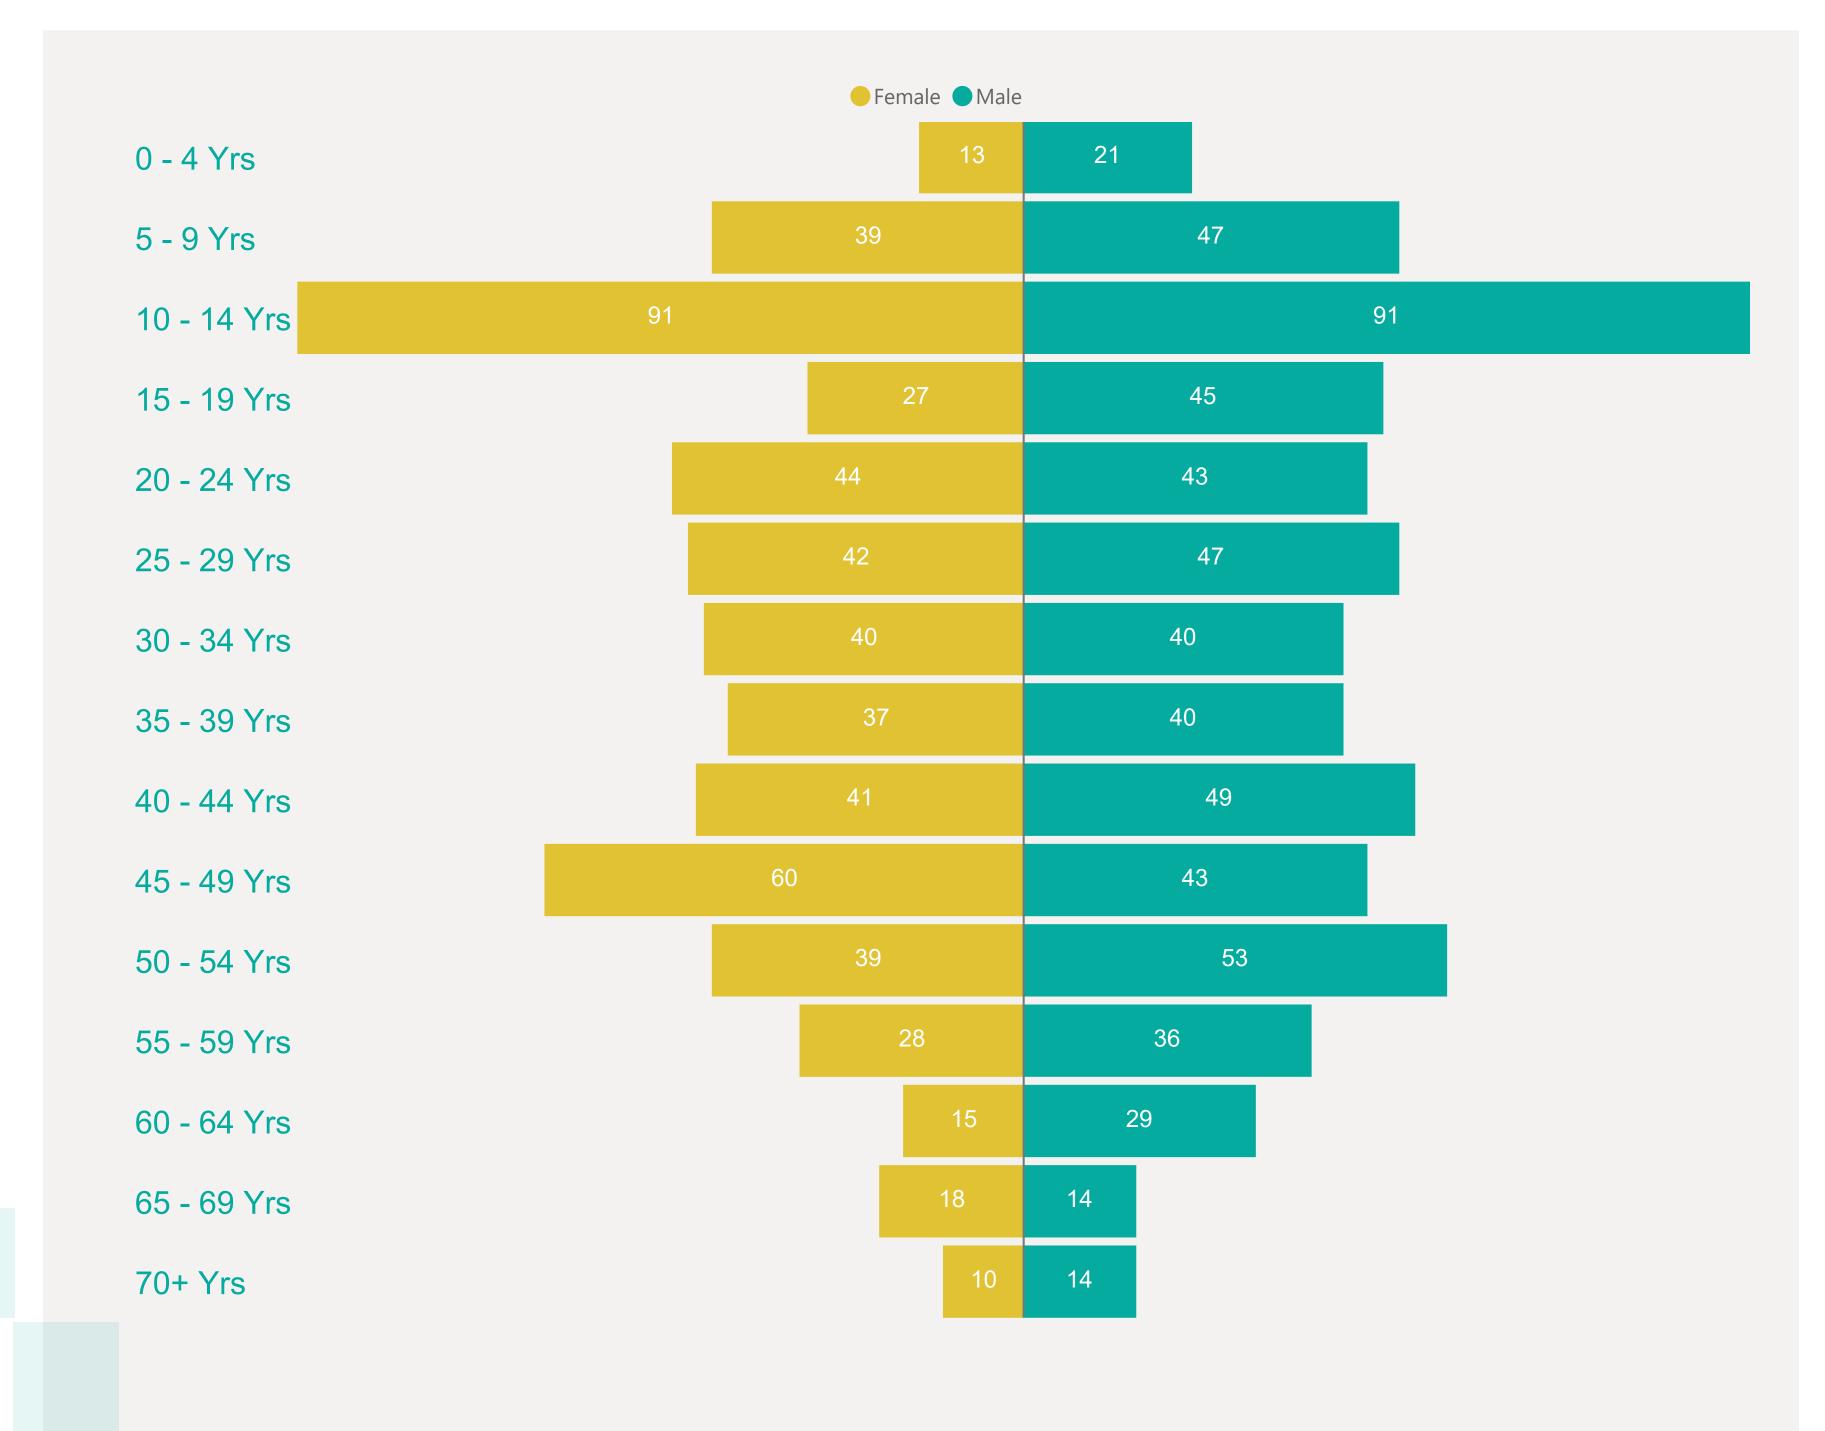

URCE** 

**LOCALLY ACQUIRED** 

UNKNOWN SOURCE PENDING ANALYSIS

229



investigation to determine source of infection



## Case Breakdown

Default Date Range: 15th Feb 2021 to present



### **EXPLANATION OF TERMS**

Active: Cases currently being monitored by Contact Tracing From Travel: Cases identified during isolation following Travel Known Source: Cases with Contact Tracing links to another known local case

Unknown Source: Cases with no links to another known local

case. commonly referred to as "Community Spread" **Pending Analysis:** Contact Tracing have not completed

investigation to determine source of infection



Apr 2021

May 2021

Jun 2021

Mar 2021



## Rolling Averages

Default Date Range: 15th Feb 2021 to present







# Age & Gender Profile

15th Feb 2021 to present





## Location

15th Feb 2021 to present





# Symptoms Overview

Default Date Range: 15th Feb 2021 to present



#### **EXPLANATION OF TERMS**

**Asymptomatic:** Case does not display expected symptoms of Covid19

**Symptomatic:** Case displays expected symptoms of Covid19

Last Refreshed 02/06/2021 at 14:20 pm





# Testing Overview

Default Date 01/06/2021

Click here to Select Date Range

#### **EXPLANATION OF TERMS**

Tests Undertaken: Total tests carried out in date range

**Tests Concluded:** Total tests where result has been determined **Positive Result Rate:** Average rate of positive results in date

range

Awaiting Result Notification: Number of people waiting to

be told their result

**Booked Tests Tomorrow:** Number of pre-arranged test

bookings taking place tomorrow

Exp