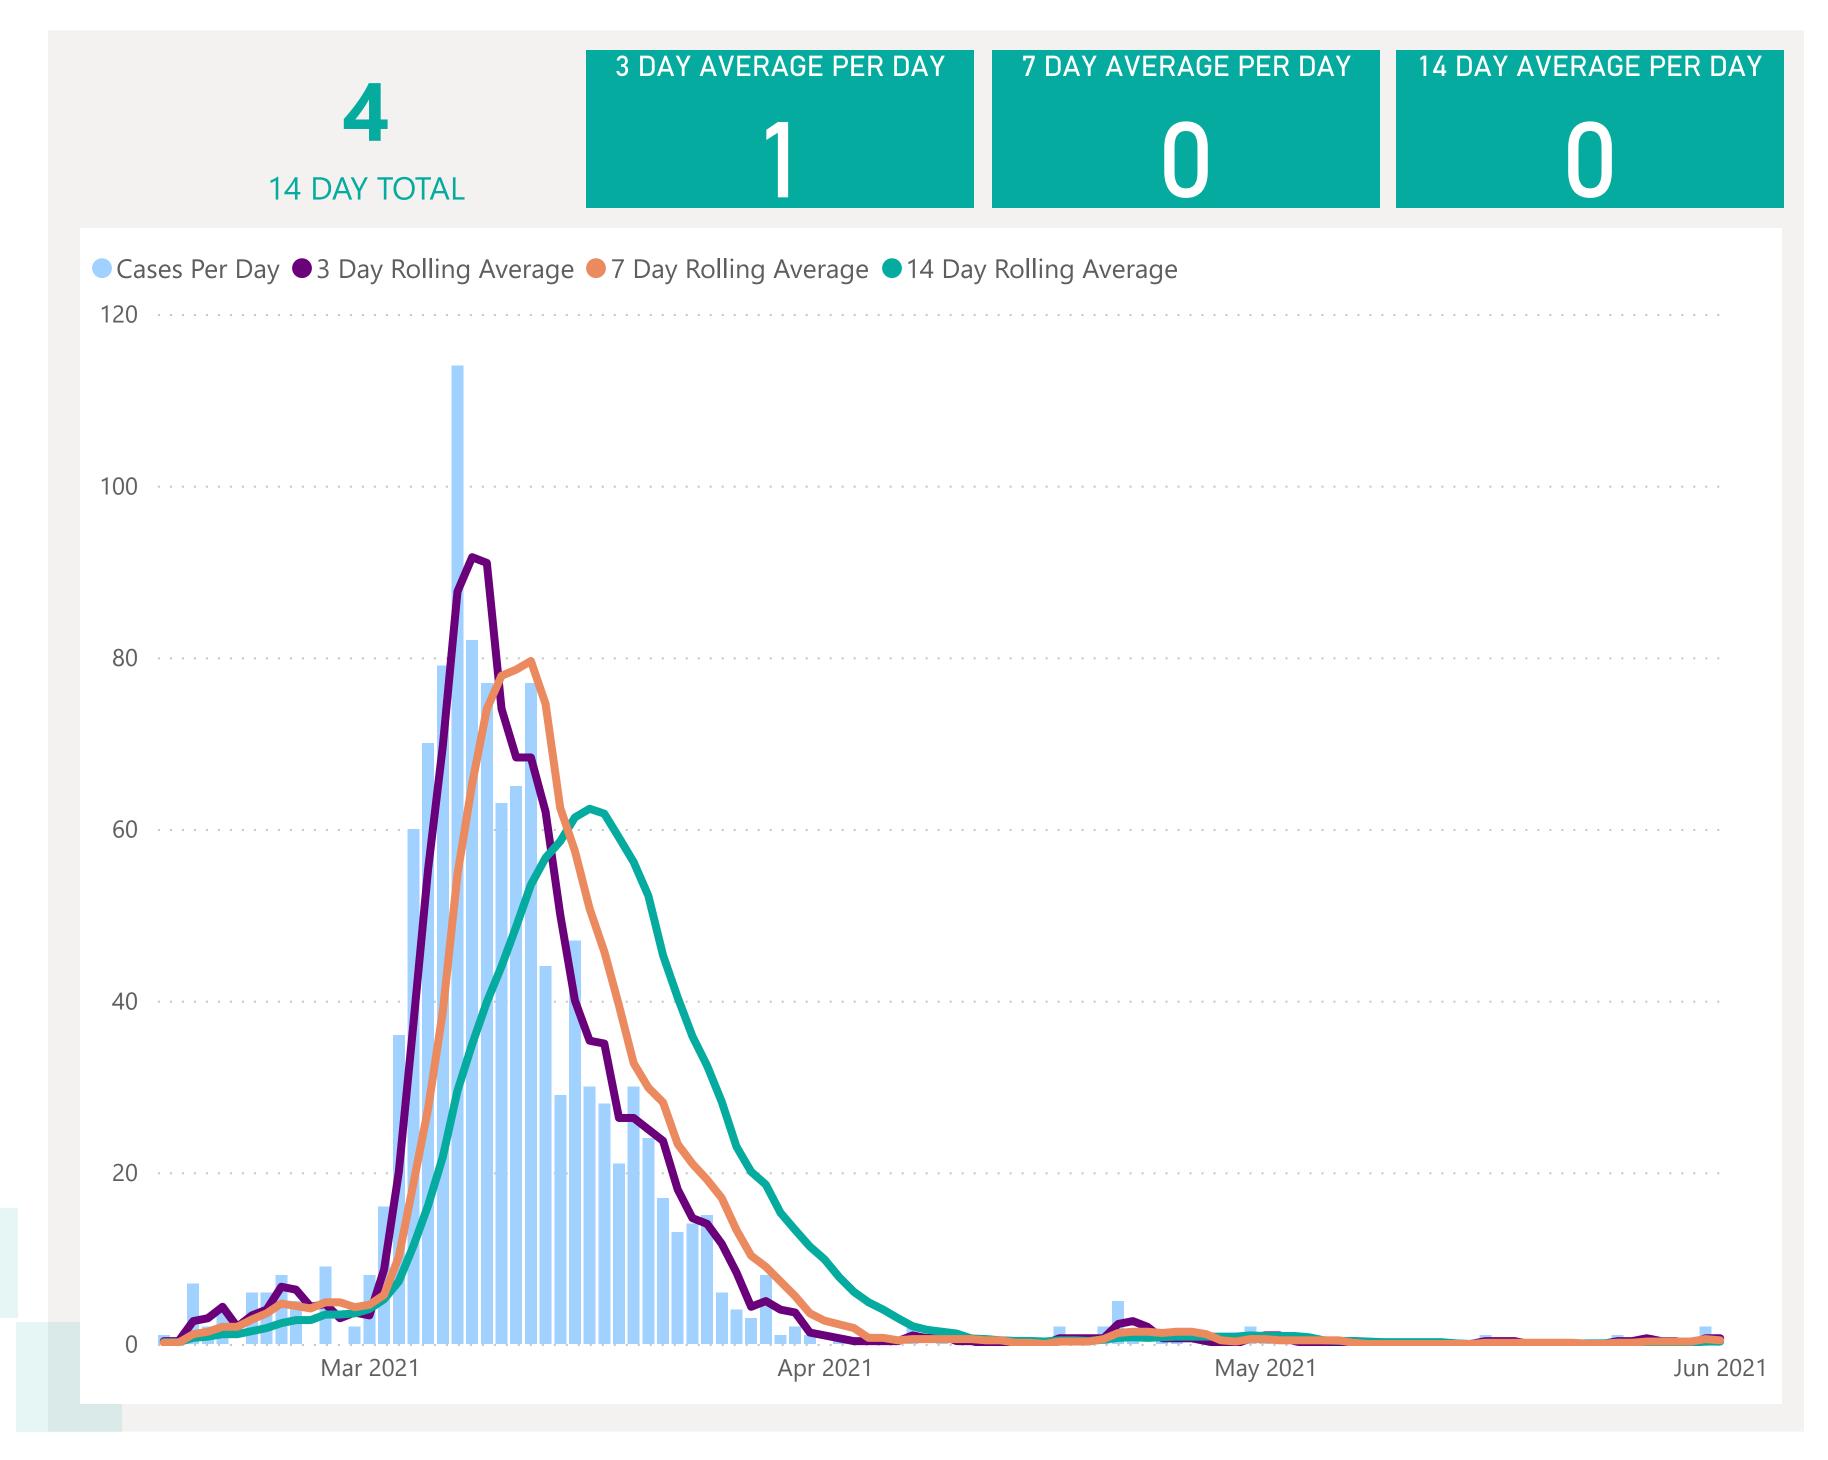

## Rolling Averages

Default Date Range: 15th Feb 2021 to present

Apr 2021

May 2021

Jun 2021

Mar 2021