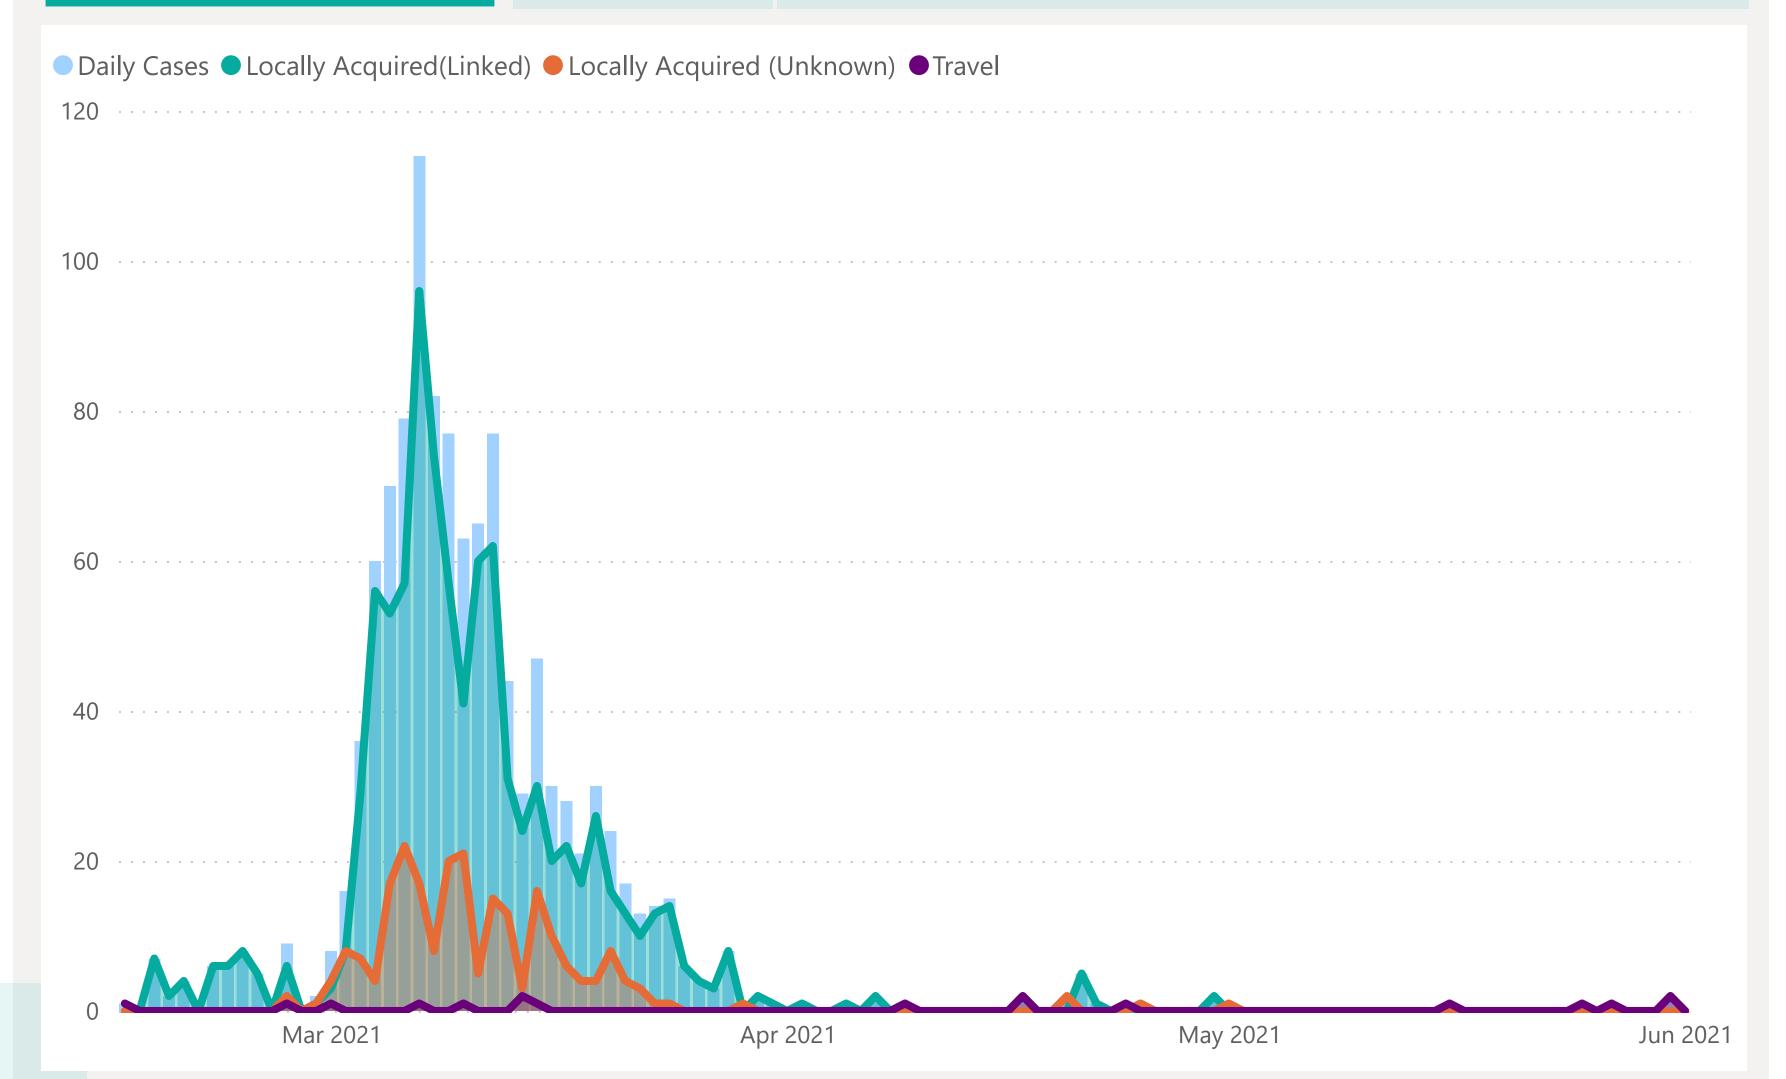

N** 

Travel 0

Locally Acquired (Known Source)

Locally Acquired (Unknown Source)

Pending Investigation 0

1156 CLOSED 1152

**RECOVERED** 

4
DEATHS



## Case Breakdown

Default Date Range: 15th Feb 2021 to present



#### **EXPLANATION OF TERMS**

**Active:** Cases currently being monitored by Contact Tracing From Travel: Cases identified during isolation following Travel **Known Source:** Cases with links to another known local case **Unknown Source:** Cases with no links to another known local case. Commonly referred to as "Community Spread" Pending Analysis: Contact Tracing have not completed

**First Case in Selected Range 15 February 2021** 

**TOTAL CASES** 1159

**ACTIVE CASES** 

**FROM TRAVEL** 

**KNOWN SOURCE** 

**LOCALLY ACQUIRED** 

UNKNOWN SOURCE PENDING ANALYSIS

229



investigation to determine source of infection



## Case Breakdown

Default Date Range: 15th Feb 2021 to present



### **EXPLANATION OF TERMS**

Active: Cases currently being monitored by Contact Tracing From Travel: Cases identified during isolation following Travel Known Source: Cases with Contact Tracing links to another known local case

Unknown Source: Cases with no links to another known local

case. commonly referred to as "Community Spread" **Pending Analysis:** Contact Tracing have not completed

investigation to determine source of infection



Apr 2021

May 2021

Jun 2021

Mar 2021



## Rolling Averages

Default Date Range: 15th Feb 2021 to present







# Age & Gender Profile

15th Feb 2021 to present





## Location

15th Feb 2021 to present





# Symptoms Overview

De