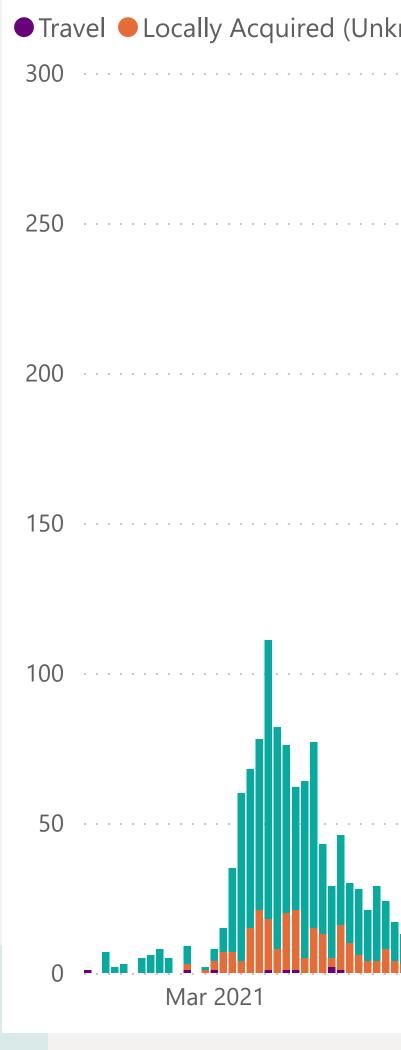

|                                                                 |                 |                      |                   | LOCALLY      | Y ACQUIRED     |           |
|-----------------------------------------------------------------|-----------------|----------------------|-------------------|--------------|----------------|-----------|
| First Case<br>Selected Ra                                       |                 | ACTIVE CASES         | FROM TRAVEL       | KNOWN SOURCE | UNKNOWN SOURCE | PENDING A |
| 15 February                                                     |                 | total cases 4992     | FROM TRAVEL       | KNOWN SOURCE | UNKNOWN SOURCE | PENDING A |
| <ul> <li>Daily Cases</li> <li>Locally A</li> <li>350</li> </ul> | Acquired(Linked | ) • Locally Acquired | (Unknown) •Travel |              |                |           |
| 300                                                             |                 |                      |                   |              |                |           |
| 250                                                             |                 |                      |                   |              |                |           |
| 200                                                             |                 |                      |                   |              |                |           |
| 150                                                             |                 |                      |                   |              |                |           |
| 100                                                             |                 |                      |                   |              |                |           |
| 50                                                              |                 |                      |                   |              |                |           |
| 0 Mar 2021                                                      | Apr             | 2021 N               | 1ay 2021          | Jun 2021     | Jul 2021       | Aug       |

### First Case in Selected Range 15 February 2021

|       |                      |             | LOCALLY             | ( ACQUIRED     |           |
|-------|----------------------|-------------|---------------------|----------------|-----------|
|       | ACTIVE CASES         | FROM TRAVEL | KNOWN SOURCE        | UNKNOWN SOURCE | PENDING A |
|       | 929                  | 71          | 78                  | 777            | 2         |
|       | TOTAL CASES          | FROM TRAVEL | <b>KNOWN SOURCE</b> | UNKNOWN SOURCE | PENDING A |
|       | 4992                 | 324         | 1633                | 2635           | 40        |
| nown) | Locally Acquired (Li | nked)       |                     |                |           |
|       |                      |             |                     |                | •••••     |
|       |                      |             |                     |                |           |
|       |                      |             |                     |                |           |
|       |                      |             |                     |                |           |
|       |                      |             |                     |                |           |
|       |                      |             |                     |                |           |
|       |                      |             |                     |                |           |
|       |                      |             |                     |                |           |
|       |                      |             |                     |                |           |
|       |                      |             |                     |                |           |
| 11    |                      |             |                     |                |           |
|       |                      | ay 2021     | Jun 2021            | Jul 2021       | Aug       |