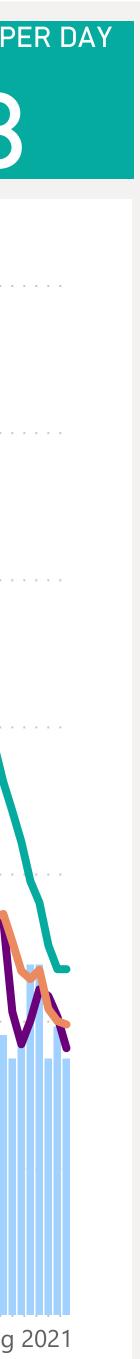

# Rolling Averages

### Default Date Range: 15th Feb 2021 to present

Data Last Refreshed 07/08/2021 at 15:16 [BST]

V2.5

|           | <b>1645</b><br>14 DAY TOTAL               |                     | AVERAGE PER DAY 91      | 7 DAY AVERAGE PER DA | AY 14 DAY A | average f<br>1128 |
|-----------|-------------------------------------------|---------------------|-------------------------|----------------------|-------------|-------------------|
| Cases     | Per Day <ul> <li>3 Day Rolling</li> </ul> | g Average 🛑 7 Day F | Rolling Average  14 Day | y Rolling Average    |             |                   |
| 300 • • • |                                           |                     |                         |                      |             |                   |
| 250       |                                           |                     |                         |                      |             |                   |
| 200 · · · |                                           |                     |                         |                      |             |                   |
| 150 · · · |                                           |                     |                         |                      |             |                   |
| 100 · · · |                                           |                     |                         |                      |             |                   |
| 50 · · ·  |                                           |                     |                         |                      |             |                   |
| 0         | Mar 2021                                  | Apr 2021            | May 2021                | Jun 2021             | Jul 2021    | Aug               |
|           |                                           |                     |                         |                      |             |                   |