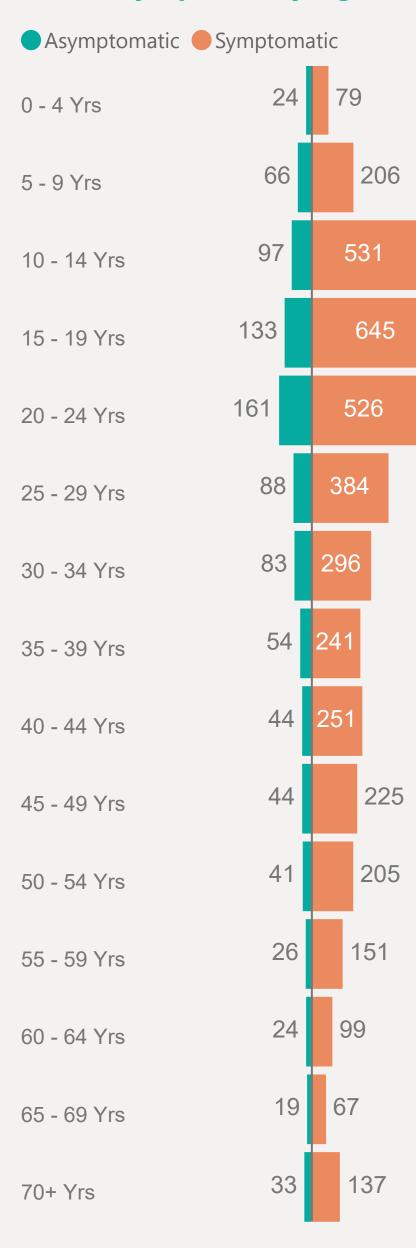

# Age & Gender Profile

15th Feb 2021 to present

0 - 4 Yrs 5 - 9 Yrs

10 - 14 Yrs

15 - 19 Yrs

20 - 24 Yrs

25 - 29 Yrs

30 - 34 Yrs

35 - 39 Yrs

40 - 44 Yrs

45 - 49 Yrs

50 - 54 Yrs

55 - 59 Yrs

60 - 64 Yrs

65 - 69 Yrs

70+ Yrs

### **EXPLANATION OF TERMS**

**Asymptomatic:** Case does not display expected symptoms of Covid19

**Symptomatic:** Case displays expected symptoms of Covid19

**Symptoms By Age** 

Asymptomatic Symptomatic