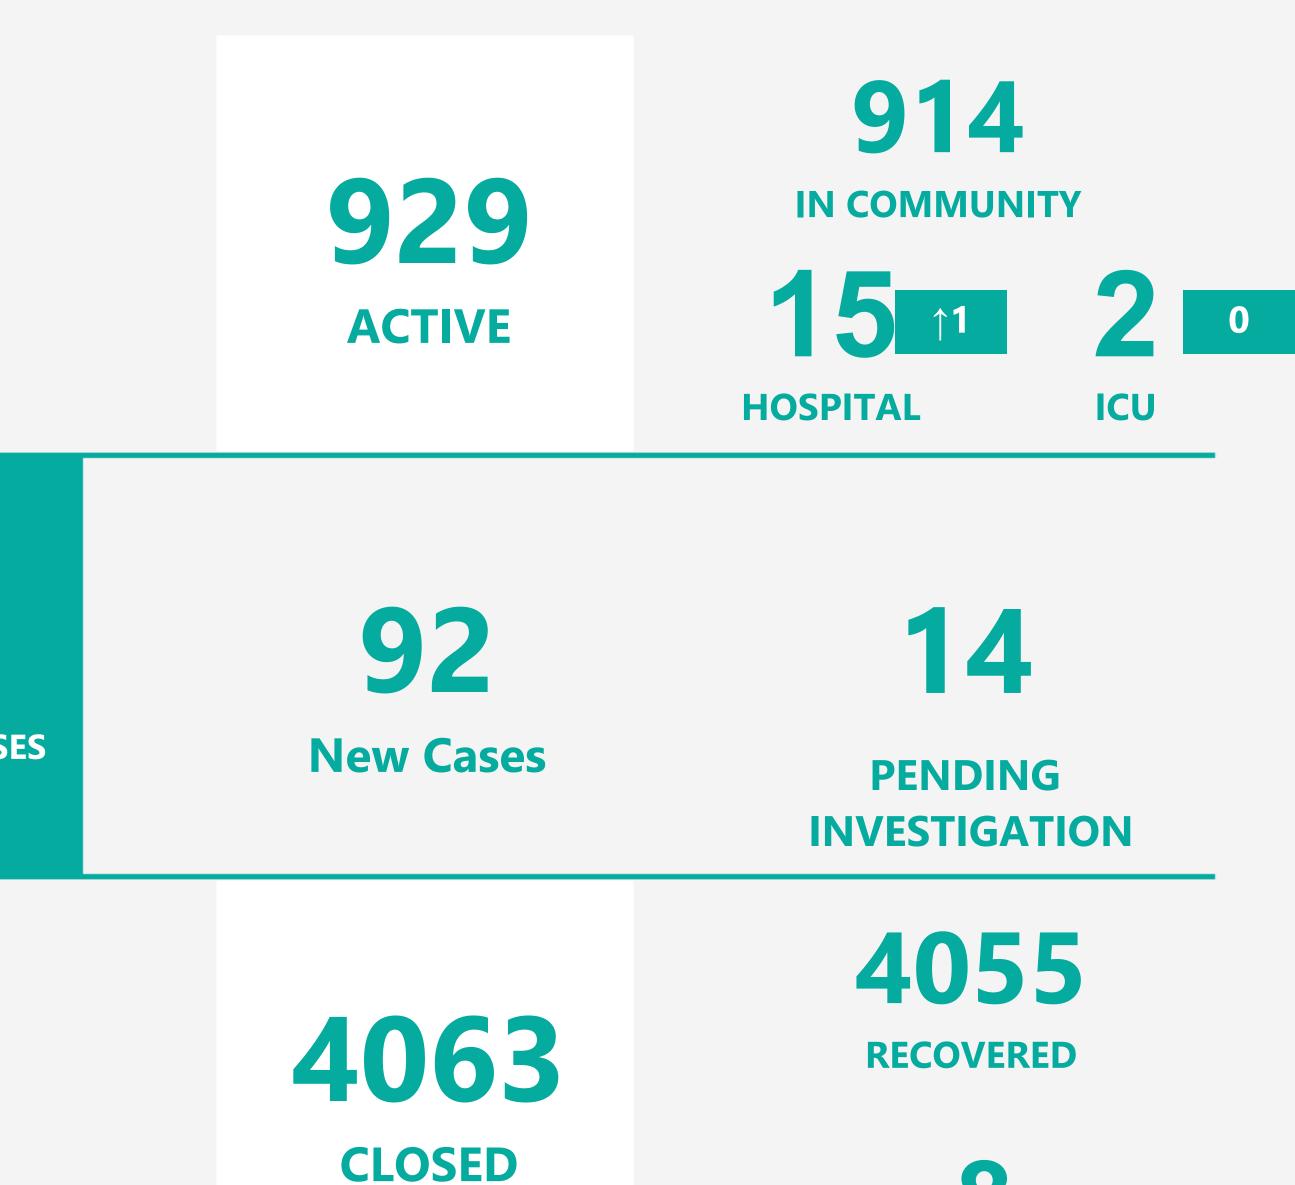

# Case Summary

### 15th Feb 2021 to present

### **EXPLANATION OF TERMS**

**Investigated Cases:** case information included in this dashboard.

New Cases: cases detected by swab testing. Not all of these cases are represented in the other figures in this dashboard.

**Pending Investigation:** case information not yet available for this dashboard.

In Community: represents all cases from travel, known and unknown source who are now isolating at home and not in hospital.

# 4992 **INVESTIGATED CASES**

Data Last Refreshed 07/08/2021 at 15:16 [BST]

V2.5

DEATHS

### **EXPLANATION OF TERMS**

Active: Cases currently being monitored by Contact Tracing From Travel: Cases identified during isolation following Travel **Known Source:** Cases with links to another known local case **Unknown Source:** Cases with no links to another known local case. Commonly referred to as "Community Spread" Pending Analysis: Contact Tracing have not completed investigation to determine source of infection