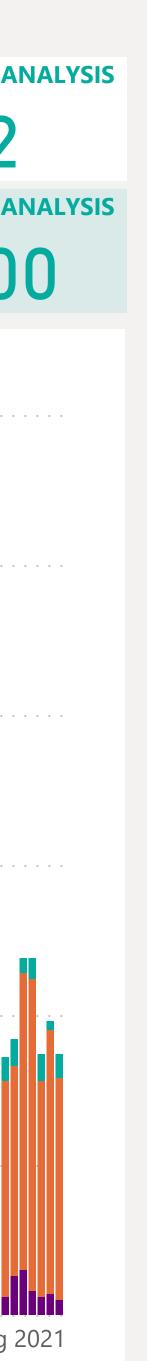

# 4992 **INVESTIGATED CASES**

Data Last Refreshed 07/08/2021 at 15:16 [BST]

V2.5

DEATHS

# Rolling Averages

### Default Date Range: 15th Feb 2021 to present

Data Last Refreshed 07/08/2021 at 15:16 [BST]

V2.5

|           | <b>1645</b><br>14 DAY TOTAL               |                     | AVERAGE PER DAY 91      | 7 DAY AVERAGE PER DA | AY 14 DAY A | average f<br>1128 |
|-----------|-------------------------------------------|---------------------|-------------------------|----------------------|-------------|-------------------|
| Cases     | Per Day <ul> <li>3 Day Rolling</li> </ul> | g Average 🛑 7 Day F | Rolling Average  14 Day | y Rolling Average    |             |                   |
| 300 • • • |                                           |                     |                         |                      |             |                   |
| 250       |                                           |                     |                         |                      |             |                   |
| 200 · · · |                                           |                     |                         |                      |             |                   |
| 150 · · · |                                           |                     |                         |                      |             |                   |
| 100 · · · |                                           |                     |                         |                      |             |                   |
| 50 · · ·  |                                           |                     |                         |                      |             |                   |
| 0         | Mar 2021                                  | Apr 2021            | May 2021                | Jun 2021             | Jul 2021    | Aug               |
|           |                                           |                     |                         |                      |             |                   |