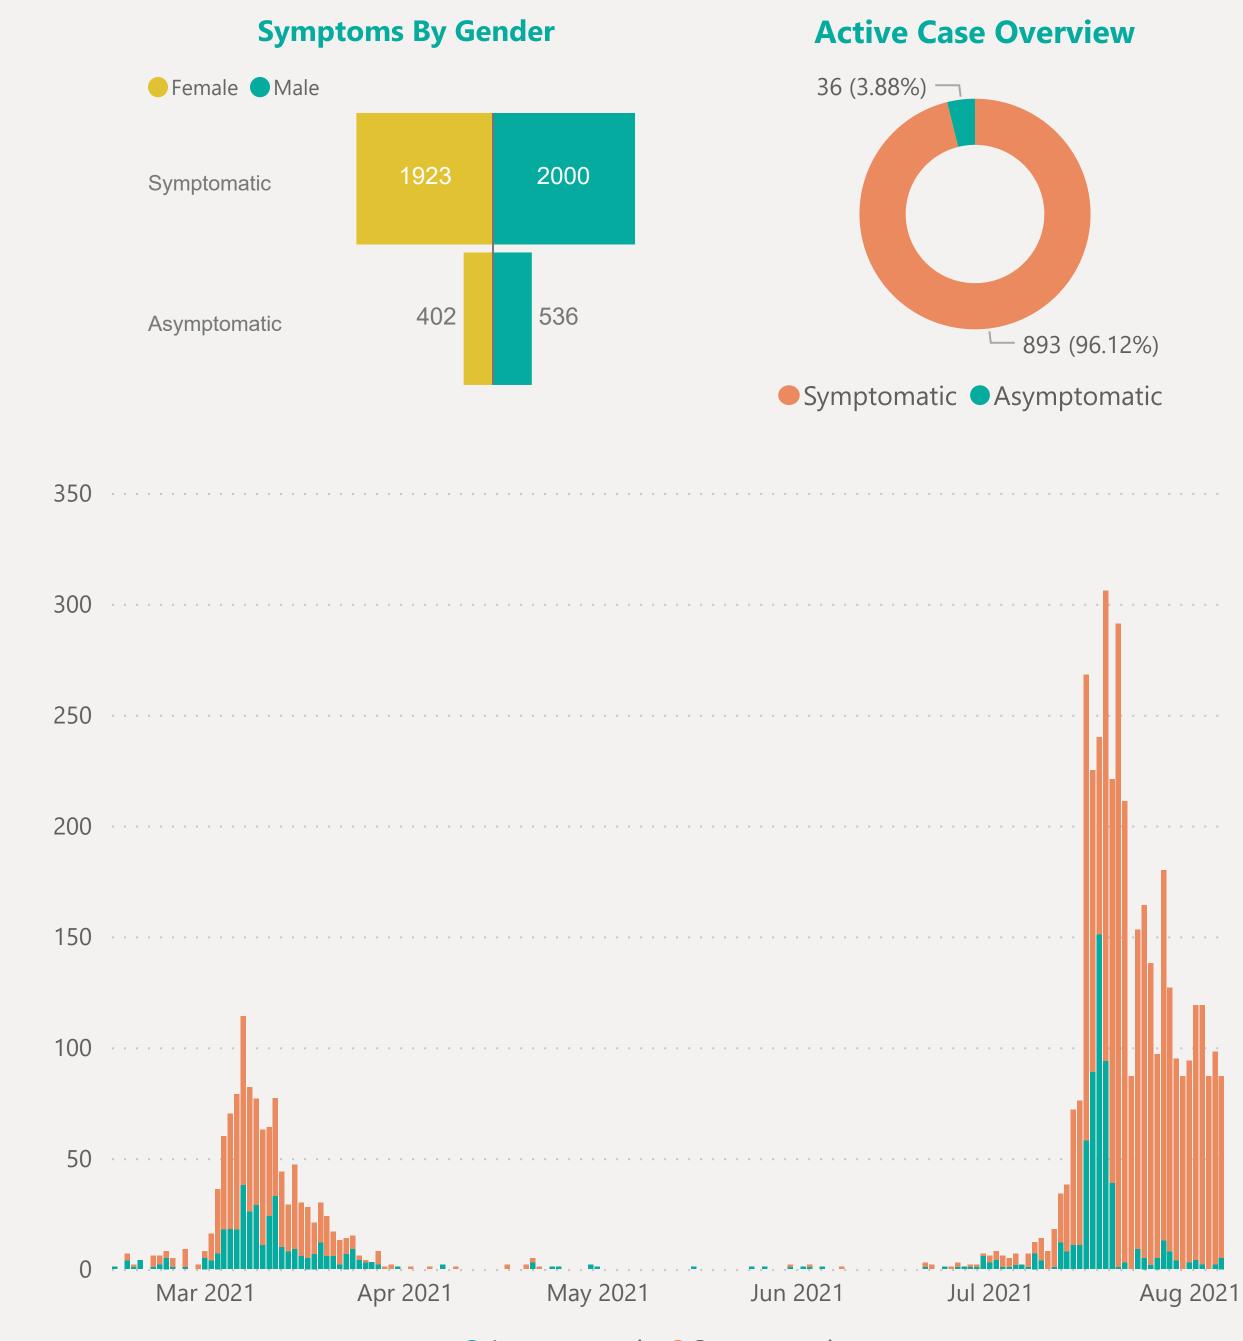

# Symptoms Overview

### Default Date Range: 15th Feb 2021 to present

### **EXPLANATION OF TERMS**

**Asymptomatic:** Case does not display expected symptoms of Covid19

**Symptomatic:** Case displays expected symptoms of Covid19

**Symptoms By Age** 

Asymptomatic Symptomatic