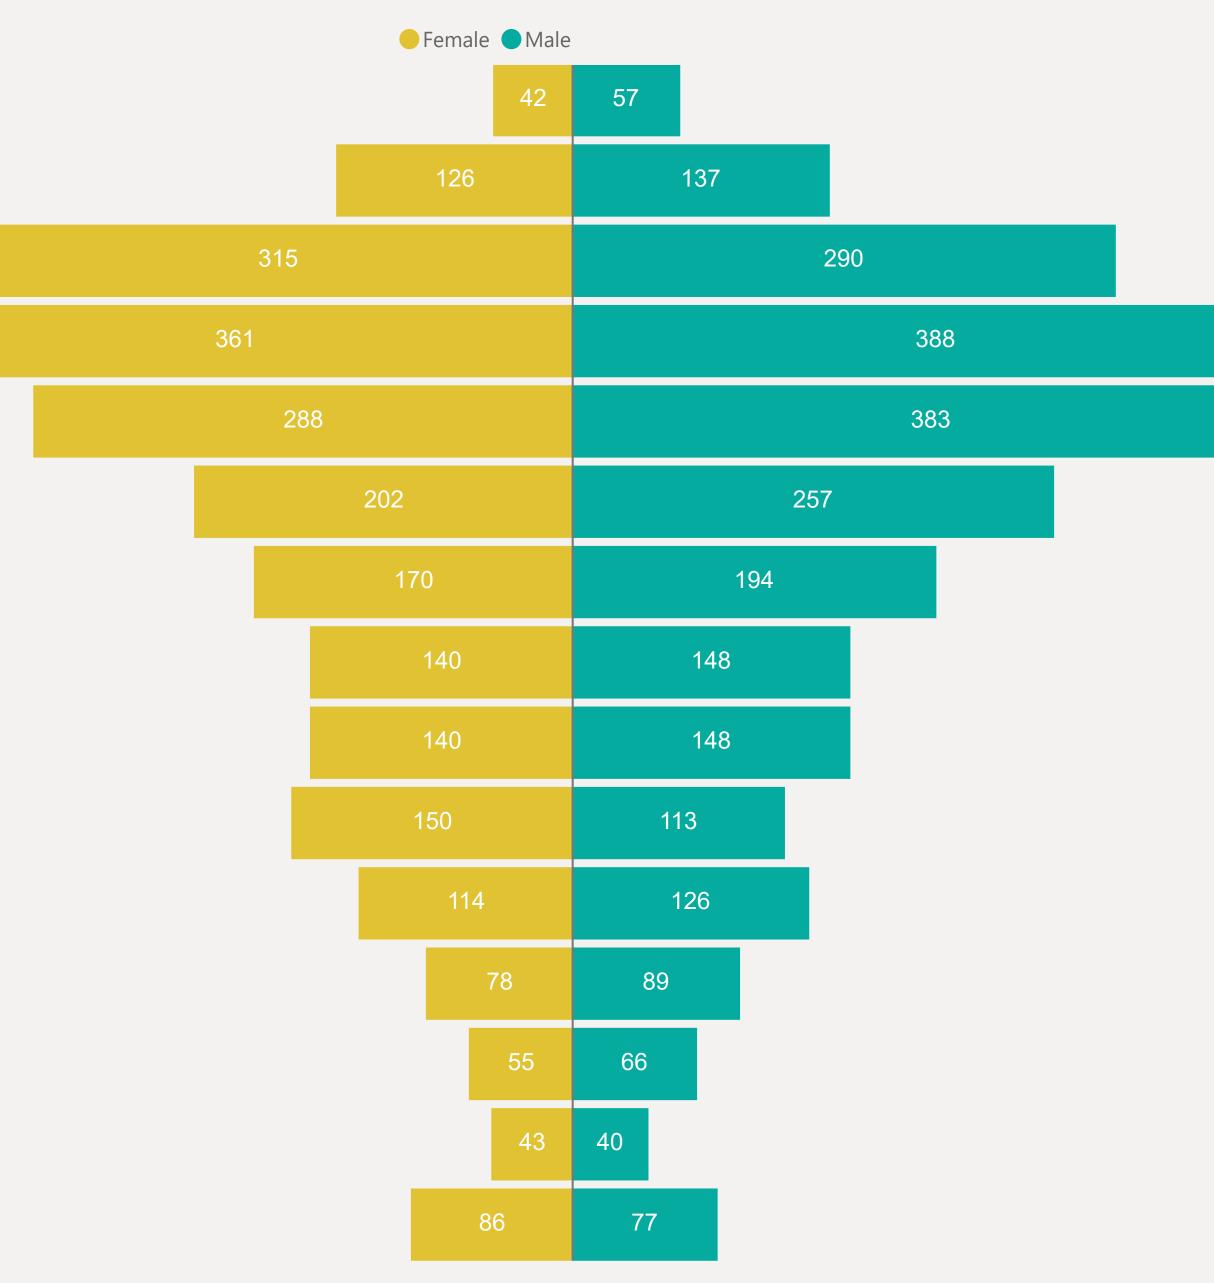

# Age & Gender Profile

15th Feb 2021 to present

0 - 4 Yrs 5 - 9 Yrs

10 - 14 Yrs

15 - 19 Yrs

20 - 24 Yrs

25 - 29 Yrs

30 - 34 Yrs

35 - 39 Yrs

40 - 44 Yrs

45 - 49 Yrs

50 - 54 Yrs

55 - 59 Yrs

60 - 64 Yrs

65 - 69 Yrs

70+ Yrs