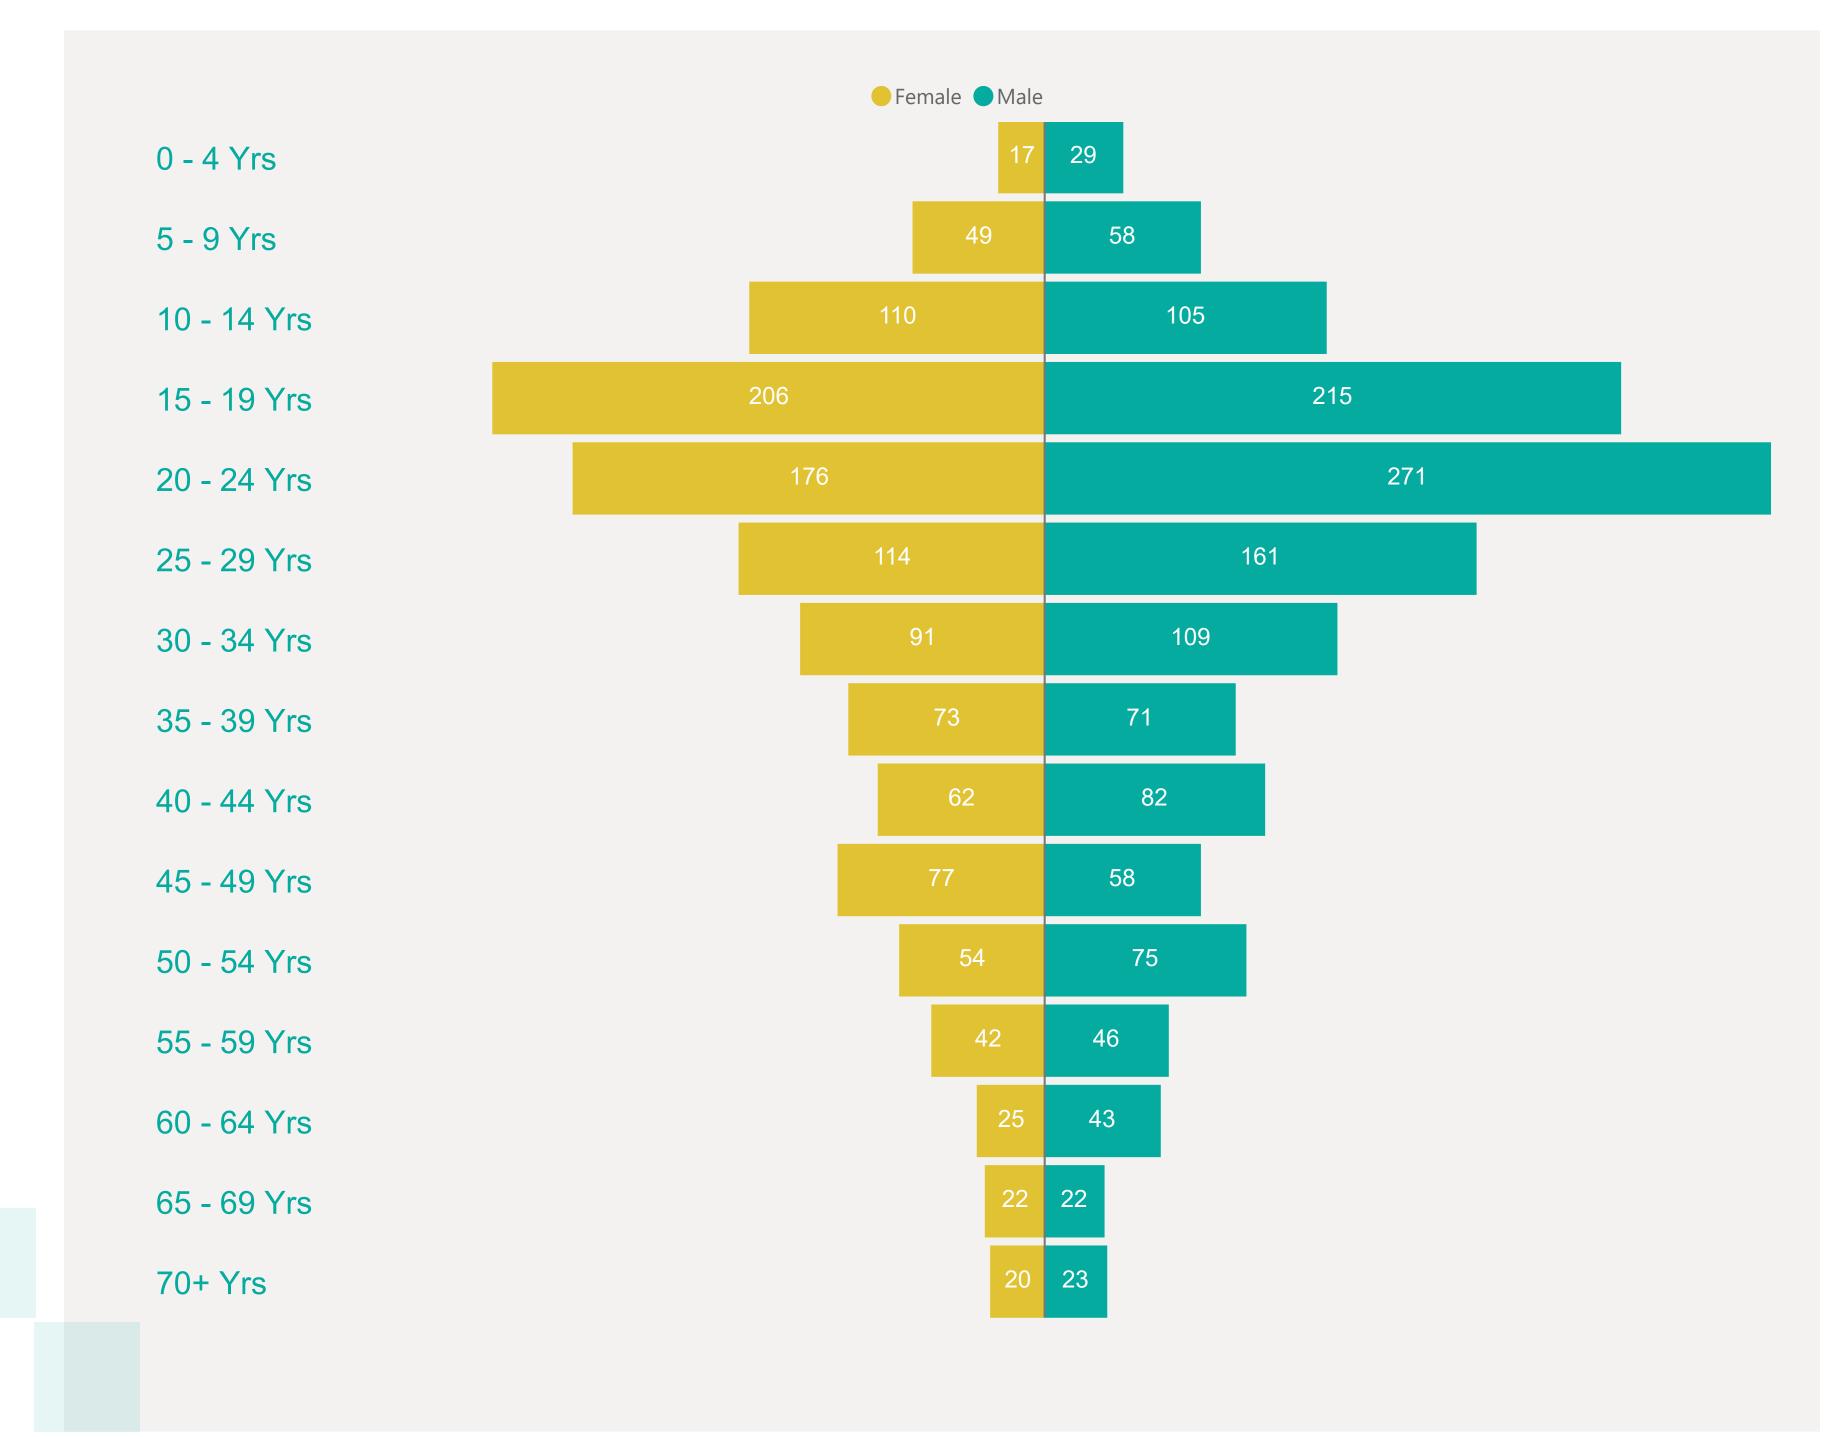

LOCALLY ACQUIRED** 

537

649





## Case Breakdown

Default Date Range: 15th Feb 2021 to present



### **EXPLANATION OF TERMS**

Active: Cases currently being monitored by Contact Tracing From Travel: Cases identified during isolation following Travel Known Source: Cases with Contact Tracing links to another known local case

**Unknown Source:** Cases with no links to another known local

case. commonly referred to as "Community Spread" **Pending Analysis:** Contact Tracing have not completed

investigation to determine source of infection



May 2021

Jun 2021

Jul 2021

Mar 2021

Apr 2021



## Rolling Averages

Default Date Range: 15th Feb 2021 to present



1350 14 DAY TOTAL

193

3 DAY AVERAGE PER DAY

7 DAY AVERAGE PER DAY







## Age & Gender Profile

15th Feb 2021 to present





### Location

15th Feb 2021 to present





## Symptoms Overview

Default Date Range: 15th Feb 2021 to present



#### **EXPLANATION OF TERMS**

**Asymptomatic:** Case does not display expected symptoms of Covid19

**Symptomatic:** Case displays expected symptoms of Covid19





# Testing Overview

Default Date 20/07/2021

Click here to Select Date Range

### **EXPLANATION OF TERMS**

Tests Undertaken: Total tests carried out in date range
Tests Concluded: Total tests where result has been determined
Positive Result Rate: Average rate of positive results in date

range

Awaiting Result Notification: Number of people waiting to

be told their result

**Booked Tests Tomorrow:** Number of pre-arranged test

bookings taking place tomorrow

Explanation: Testing data has been aggregated with