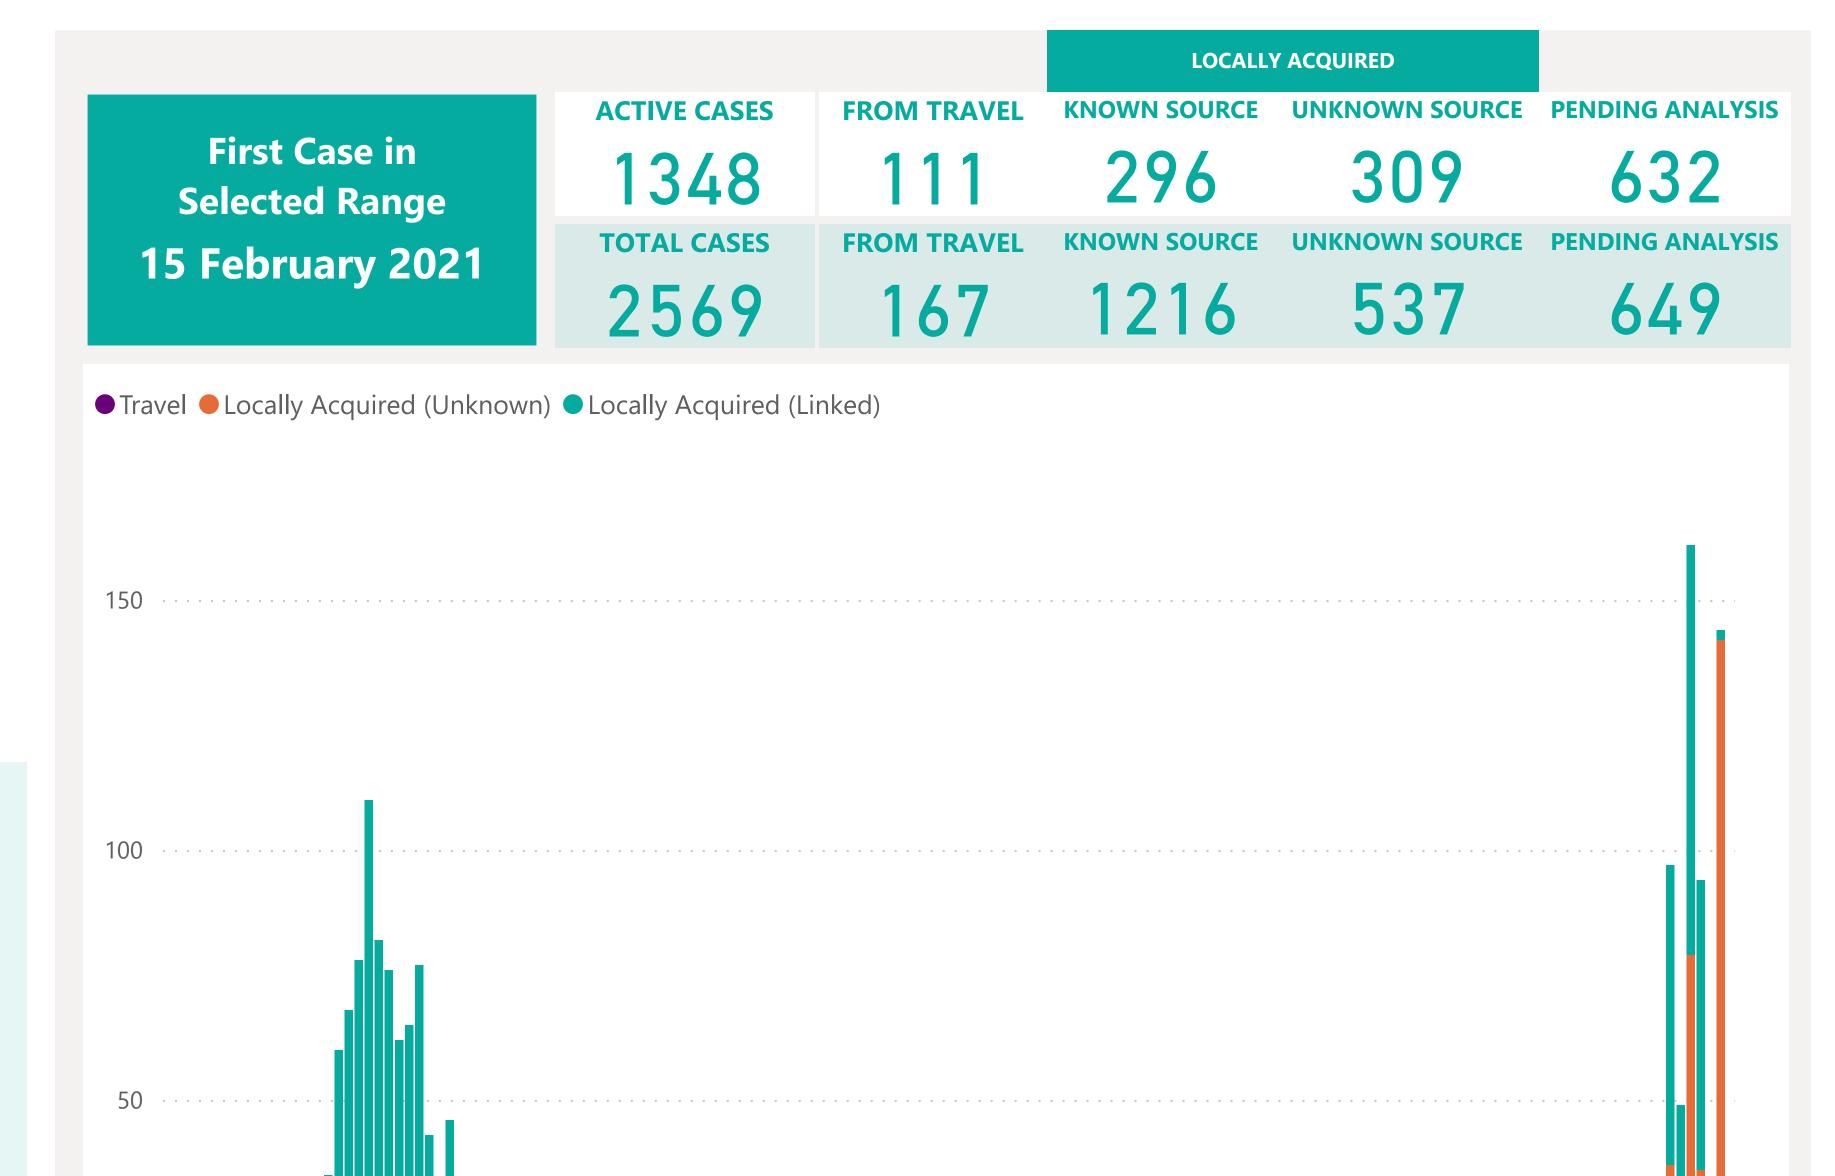

## Case Breakdown

Default Date Range: 15th Feb 2021 to present

#### **EXPLANATION OF TERMS**

**Active:** Cases currently being monitored by Contact Tracing From Travel: Cases identified during isolation following Travel **Known Source:** Cases with links to another known local case **Unknown Source:** Cases with no links to another known local

case. Commonly referred to as "Community Spread" Pending Analysis: Contact Tracing have not completed

investigation to determine source of infection

**ACTIVE CASES** 1348 **TOTAL CASES** 

**FROM TRAVEL** 

296

**KNOWN SOURCE** 

309

**UNKNOWN SOURCE** 

632

**PENDING ANALYSIS** 

**LOCALLY ACQUIRED** 

537

649