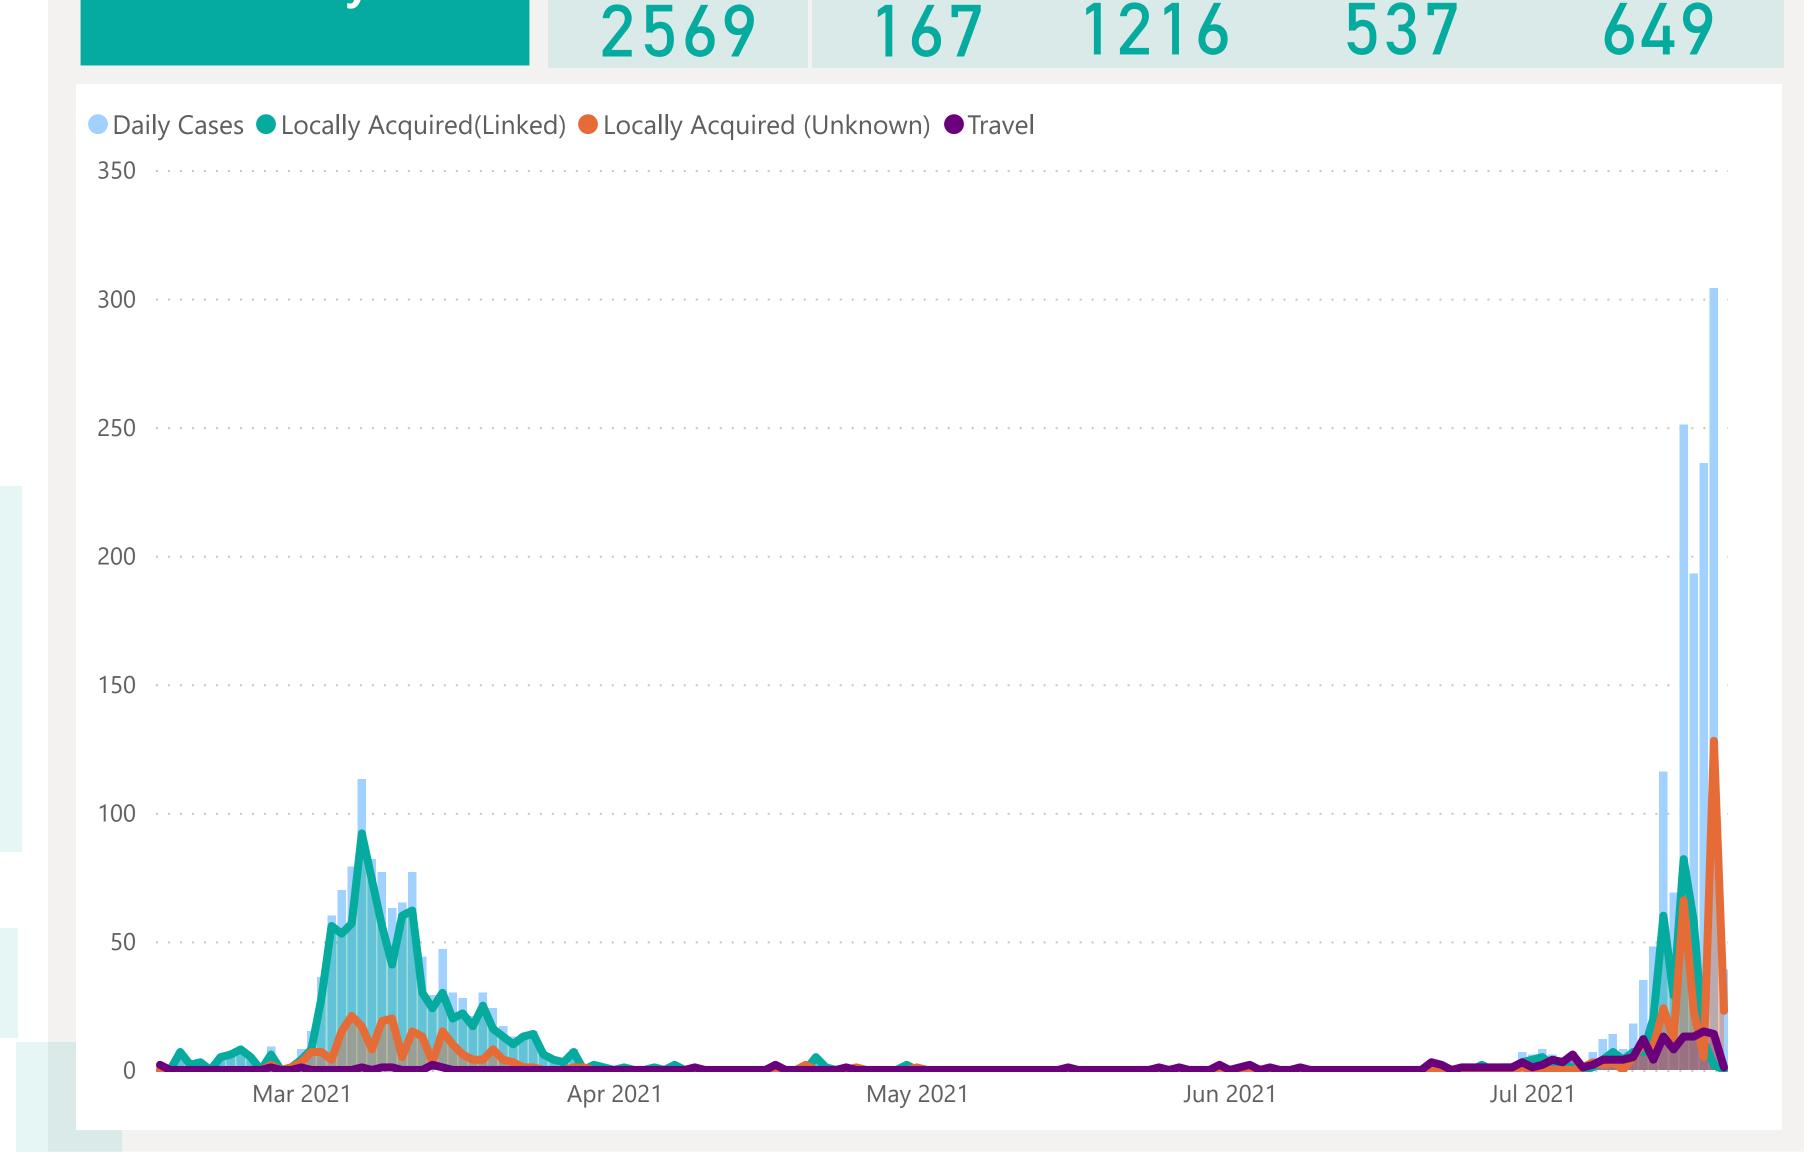

## Case Breakdown

Default Date Range: 15th Feb 2021 to present

May 2021

Jun 2021

Jul 2021

Mar 2021

Apr 2021