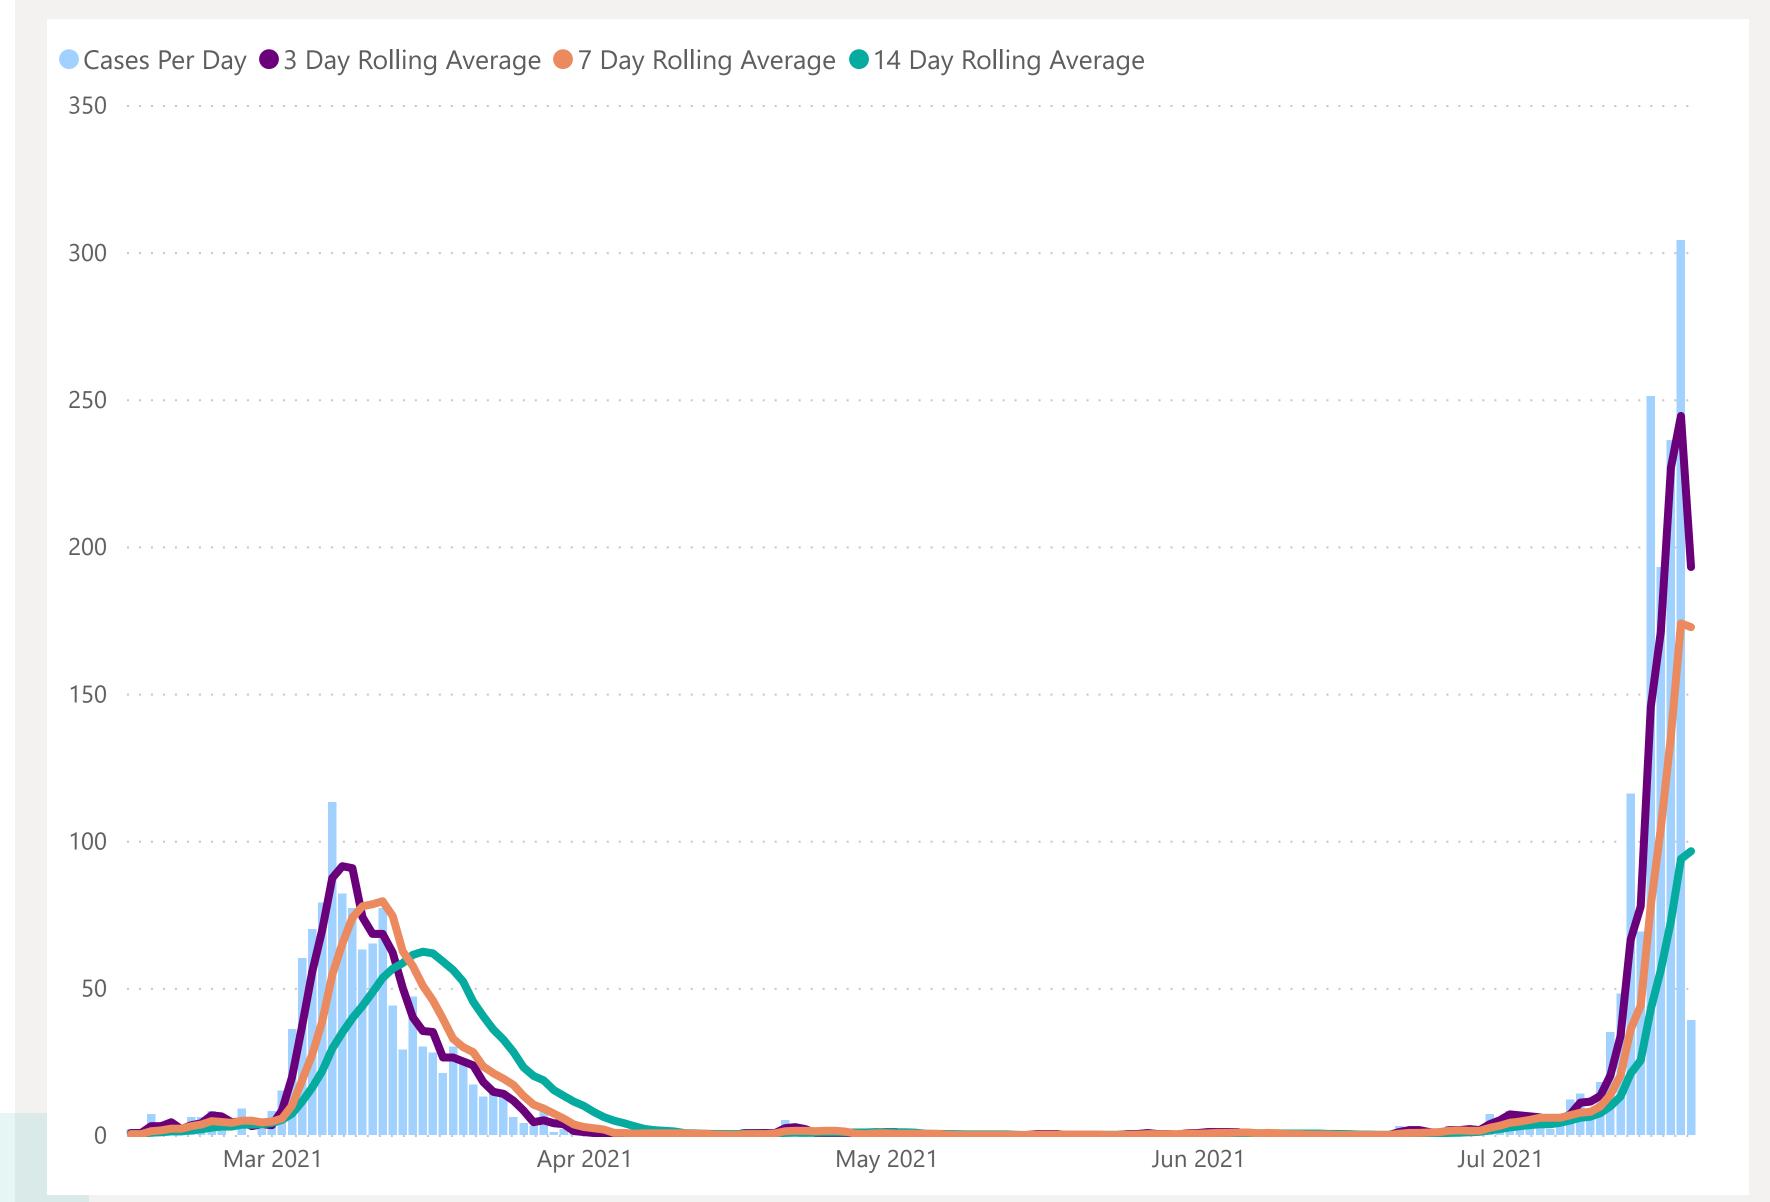

## Rolling Averages

Default Date Range: 15th Feb 2021 to present

1350 14 DAY TOTAL

193

3 DAY AVERAGE PER DAY

7 DAY AVERAGE PER DAY

May 2021

Jun 2021

Jul 2021

Mar 2021

Apr 2021