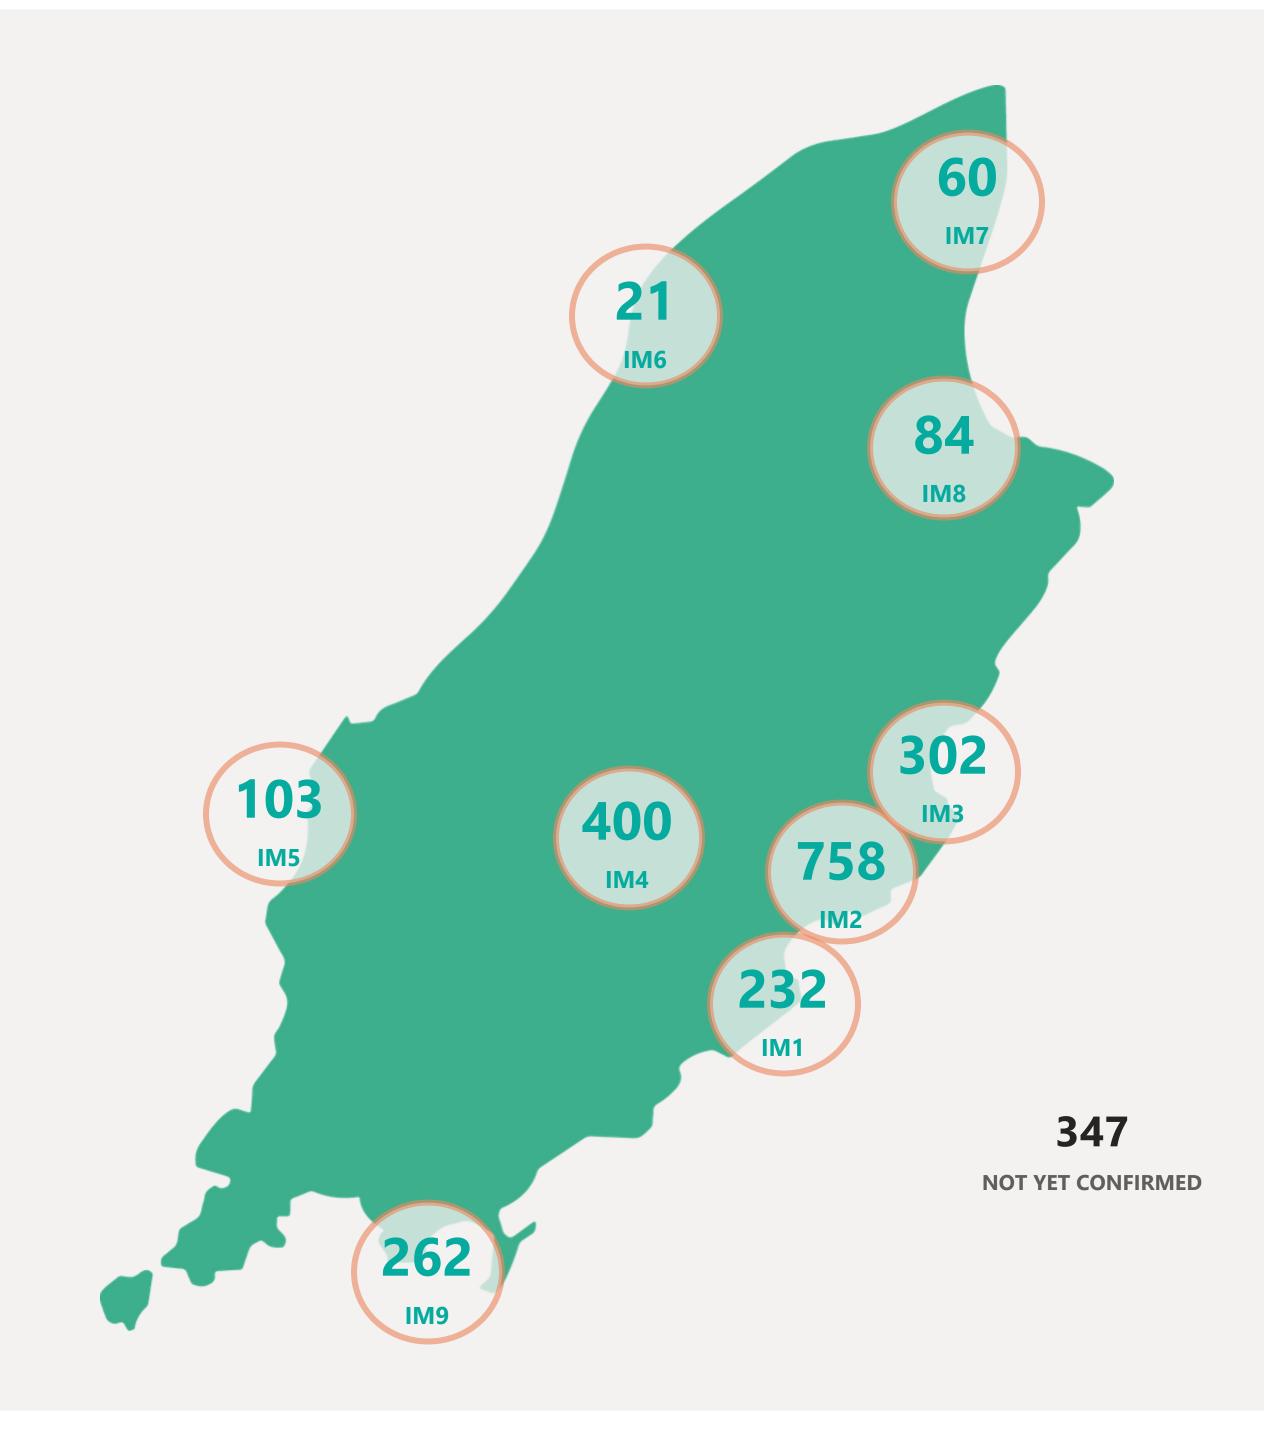

reakdown

Default Date Range: 15th Feb 2021 to present



### **EXPLANATION OF TERMS**

Active: Cases currently being monitored by Contact Tracing From Travel: Cases identified during isolation following Travel Known Source: Cases with Contact Tracing links to another known local case

**Unknown Source:** Cases with no links to another known local

case. commonly referred to as "Community Spread" **Pending Analysis:** Contact Tracing have not completed

investigation to determine source of infection



May 2021

Jun 2021

Jul 2021

Mar 2021

Apr 2021



## Rolling Averages

Default Date Range: 15th Feb 2021 to present



1350 14 DAY TOTAL

193

3 DAY AVERAGE PER DAY

7 DAY AVERAGE PER DAY







## Age & Gender Profile

15th Feb 2021 to present





### Location

15th Feb 2021 to present





## Symptoms Overview

Default Date Range: 15th Feb 2021 to present



#### **EXPLANATION OF TERMS**

**Asymptomatic:** Case does not display expected symptoms of Covid19

**Symptomatic:** Case displays expected symptoms of Covid19





# Testing Overview

Default Date 20/07/2021

Click here to Select Date Range

### **EXPLANATION OF TERMS**

Tests Undertaken: Total tests carried out in date range
Tests Concluded: Total tests where result has been determined
Positive Result Rate: Average rate of positive results in date

range

Awaiting Result Notification: Number of people waiting to

be told their result

**Booked Tests Tomorrow:** Number of pre-arranged test

bookings taking place tomorrow

Explanation: Testing data has been aggregated with case data to provide a filterable dataset t