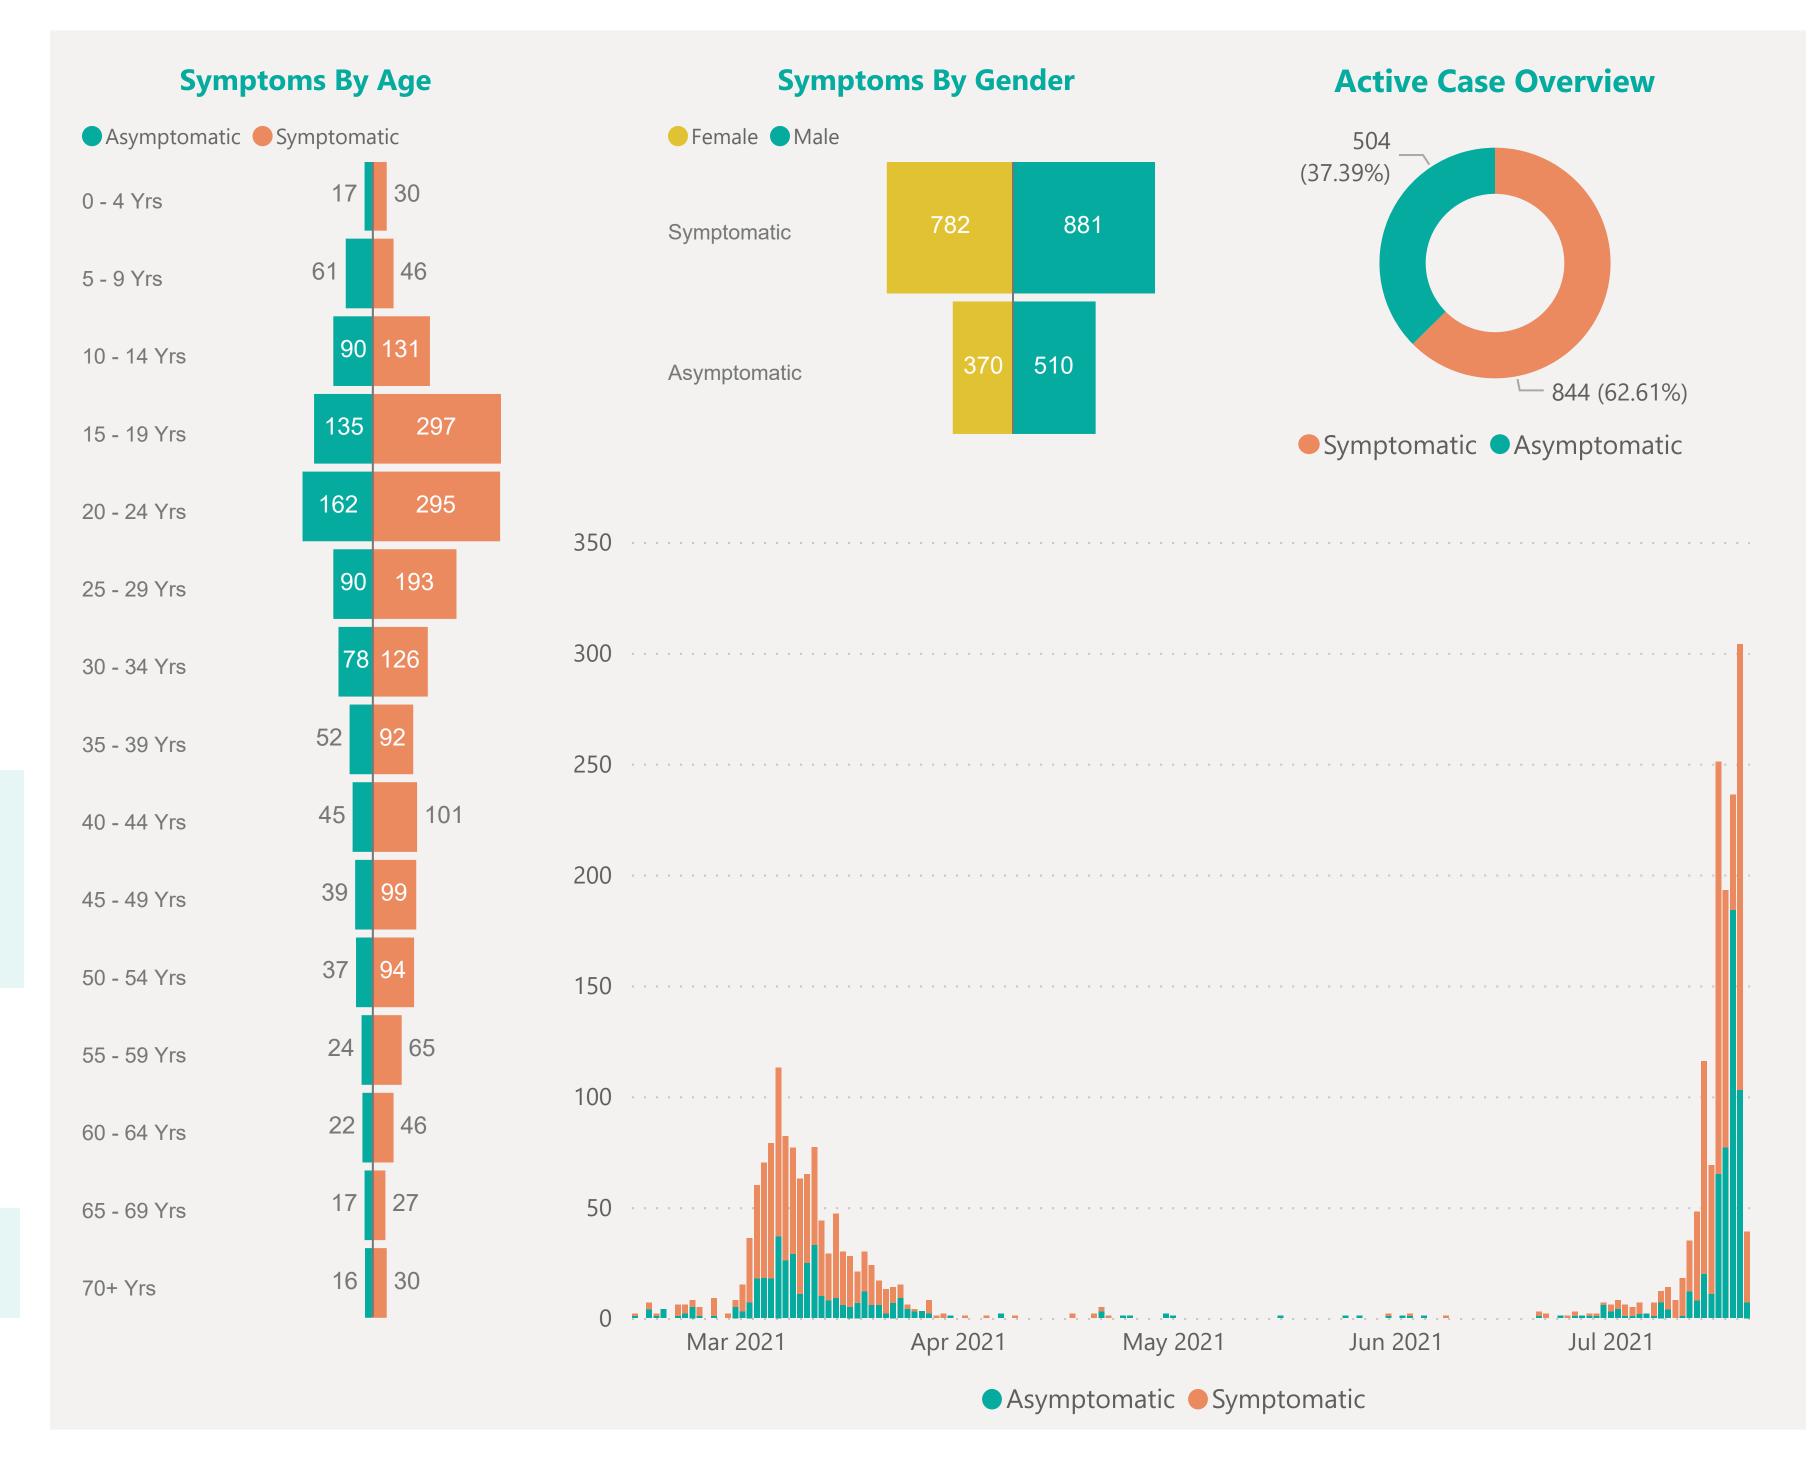

## Age & Gender Profile

15th Feb 2021 to present

## Symptoms Overview

Default Date Range: 15th Feb 2021 to present

#### **EXPLANATION OF TERMS**

**Asymptomatic:** Case does not display expected symptoms of Covid19

**Symptomatic:** Case displays expected symptoms of Covid19