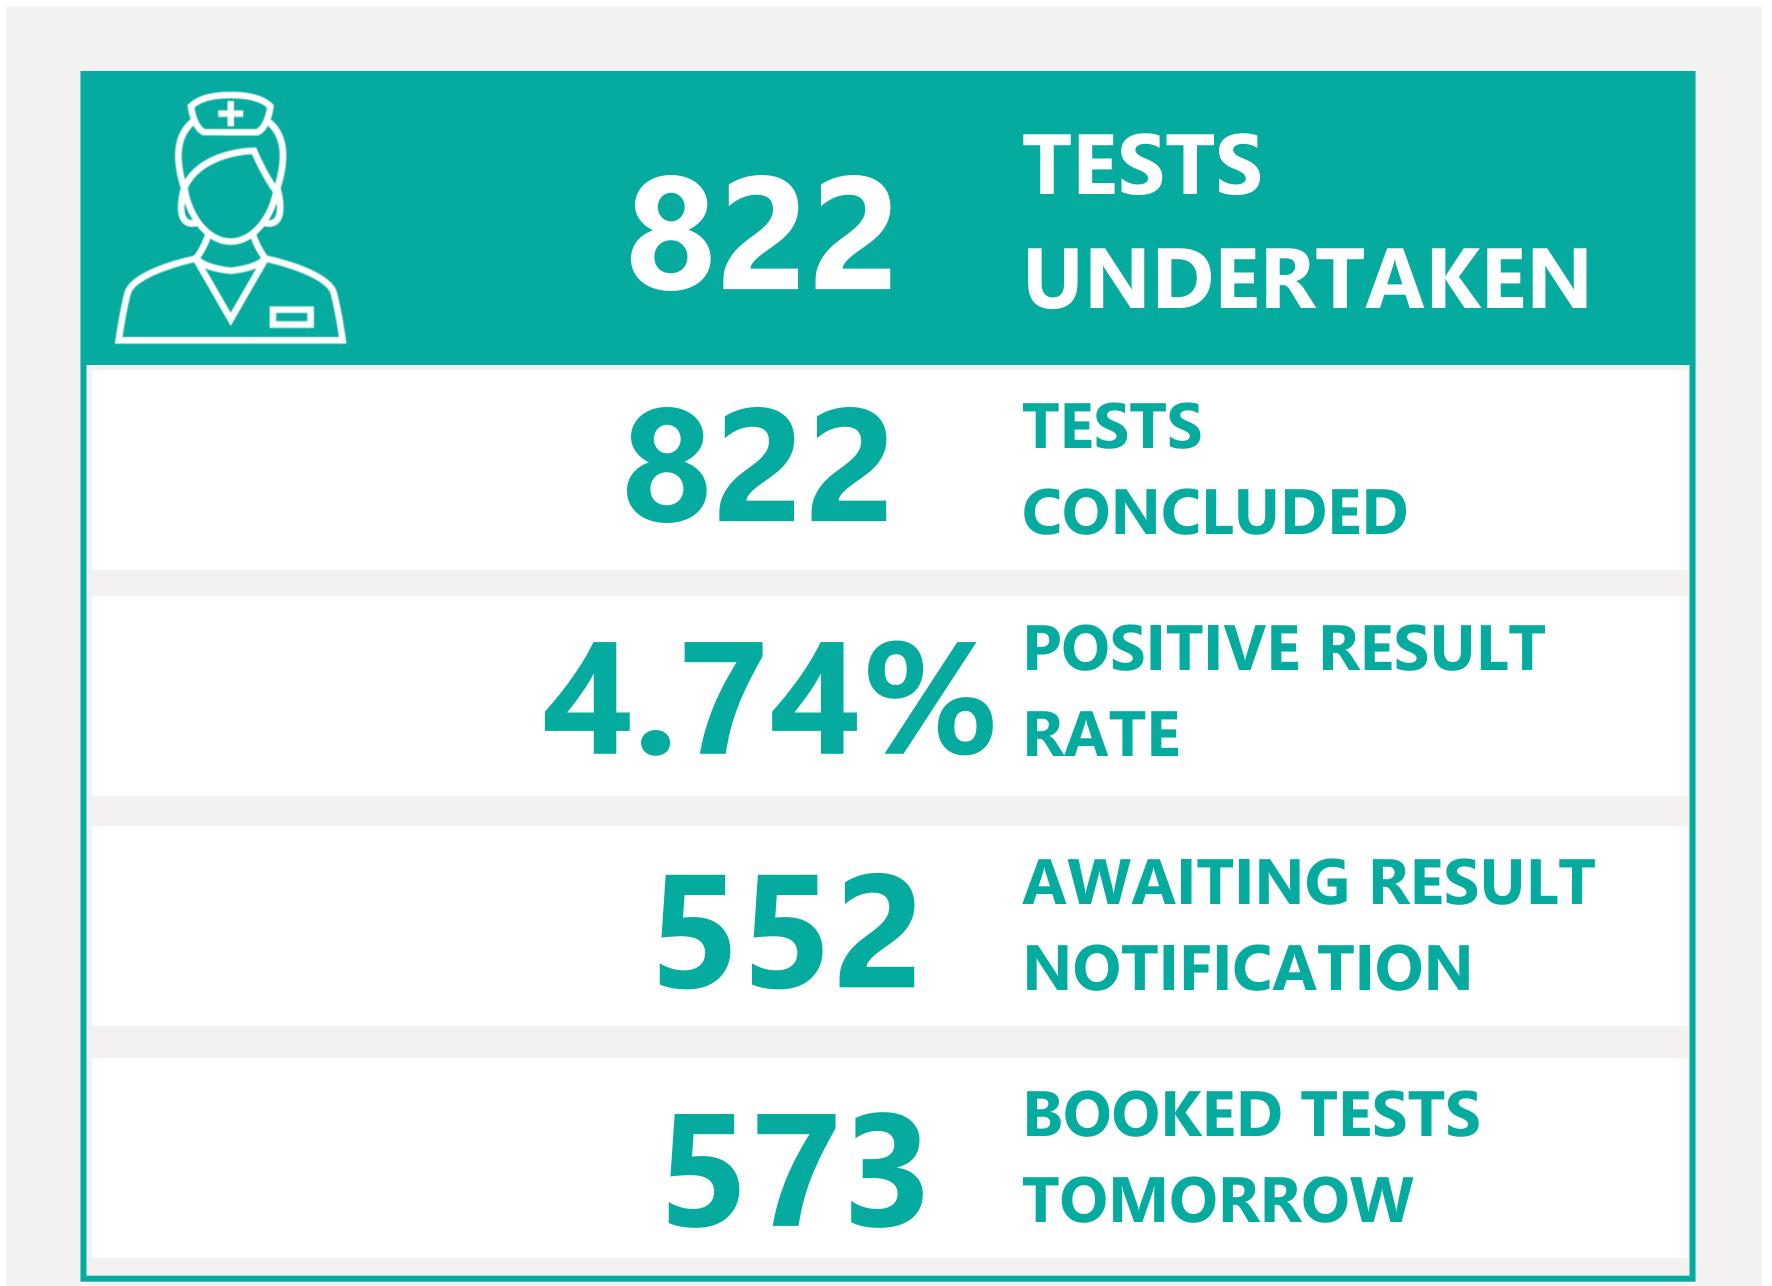

# Testing Overview

Default Date 20/07/2021

Click here to Select Date Range

### **EXPLANATION OF TERMS**

Tests Undertaken: Total tests carried out in date range
Tests Concluded: Total tests where result has been determined
Positive Result Rate: Average rate of positive results in date

range

Awaiting Result Notification: Number of people waiting to

be told their result

**Booked Tests Tomorrow:** Number of pre-arranged test

bookings taking place tomorrow

Explanation: Testing data has been aggregated with case data to provide a filterable dataset that remains as accurate as possible compared to confirmed cases. This has introduced a small margin of error in total number of tests. We are working to minimise the translation error. Summary Testing data is available <a href="here">here</a>