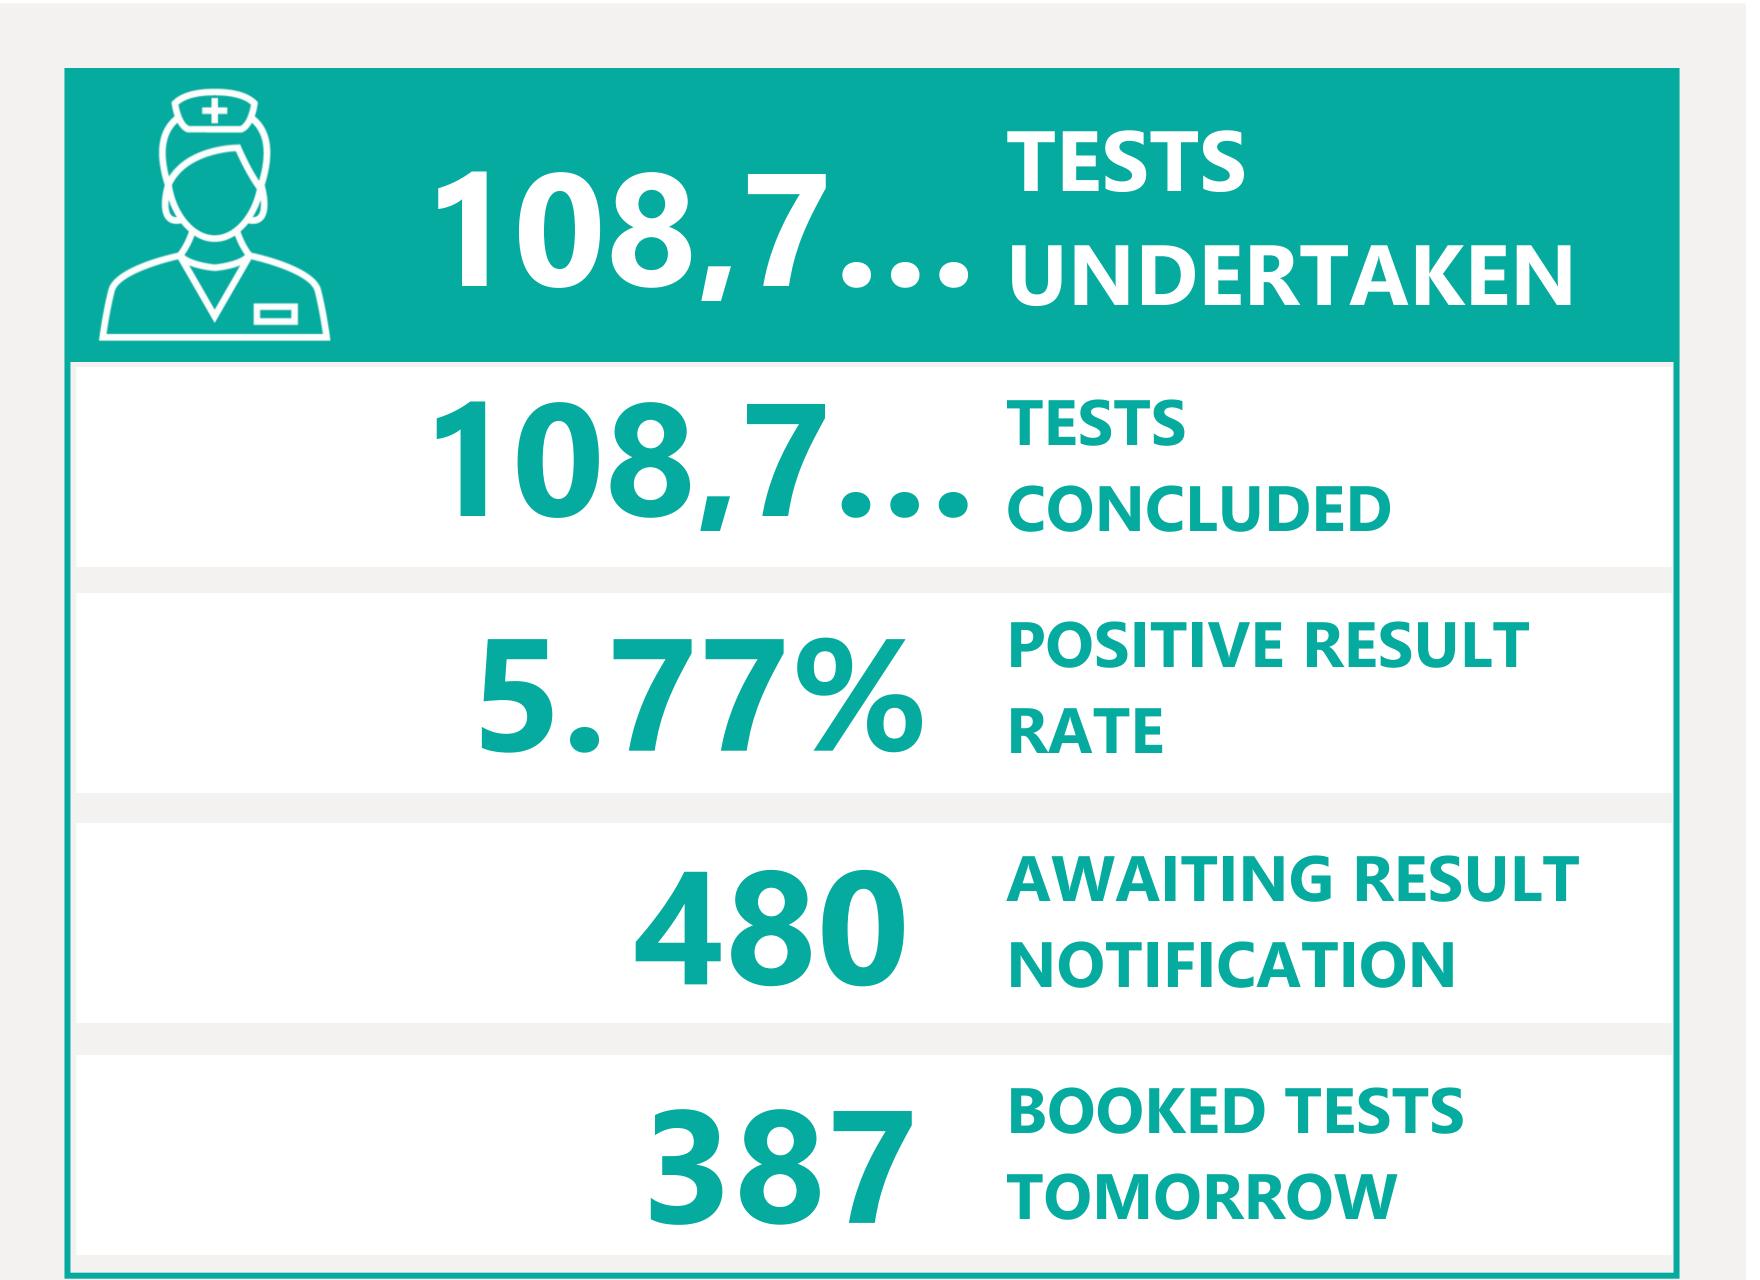

# Testing Overview

Default Date 21/08/2021

Click here to Select Date Range

### **EXPLANATION OF TERMS**

Tests Undertaken: Total tests carried out in date range

**Tests Concluded:** Total tests where result has been determined **Positive Result Rate:** Average rate of positive results in date

range

Awaiting Result Notification: Number of people waiting to

be told their result

**Booked Tests Tomorrow:** Number of pre-arranged test

bookings taking place tomorrow

Explanation: Testing data has been aggregated with case data to provide a filterable dataset that remains as accurate as possible compared to confirmed cases. This has introduced a small margin of error in total number of tests. We are working to minimise the translation error. Summary Testing data is available here