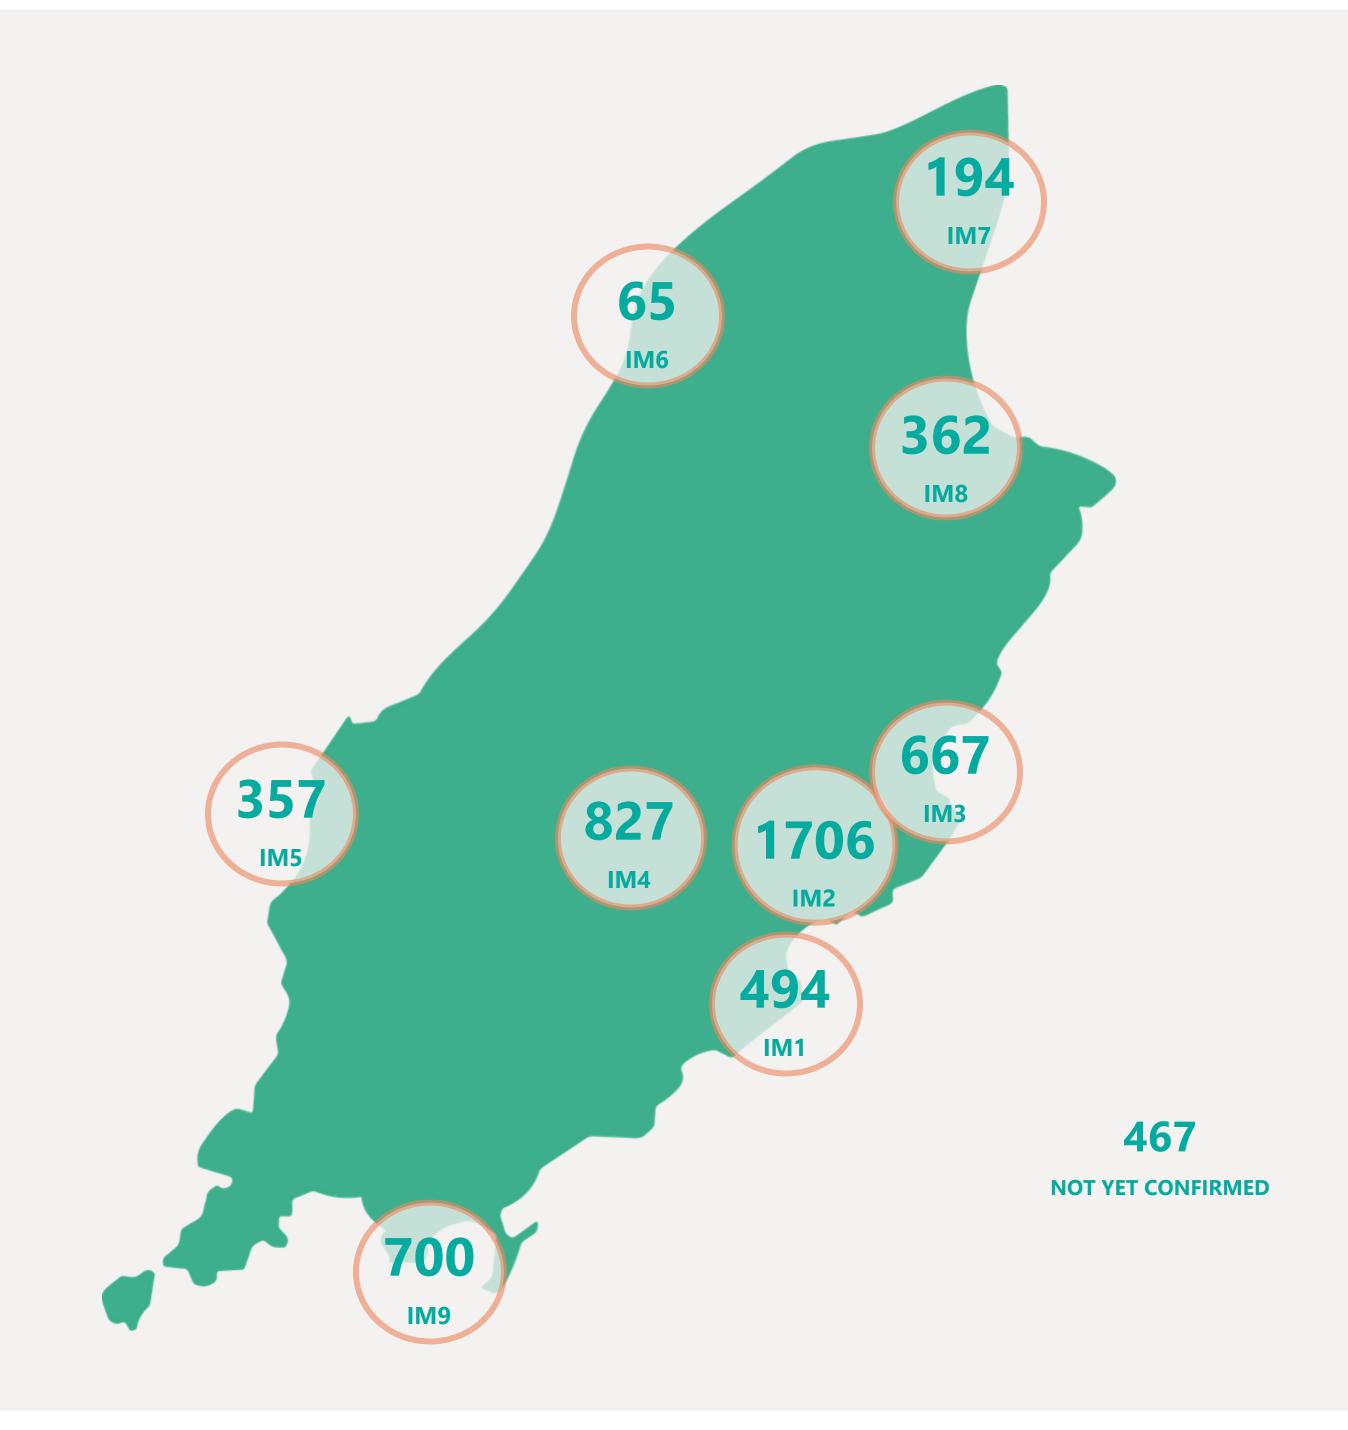

**LOCALLY ACQUIRED** 

399





## Case Breakdown

Default Date Range: 15th Feb 2021 to present



### **EXPLANATION OF TERMS**

Active: Cases currently being monitored by Contact Tracing From Travel: Cases identified during isolation following Travel **Known Source:** Cases with Contact Tracing links to another known local case

Unknown Source: Cases with no links to another known local

case. commonly referred to as "Community Spread" Pending Analysis: Contact Tracing have not completed

investigation to determine source of infection





399



## Rolling Averages

Default Date Range: 15th Feb 2021 to present







3 DAY AVERAGE PER DAY

7 DAY AVERAGE PER DAY

14 DAY AVERAGE PER DAY







## Age & Gender Profile

15th Feb 2021 to present





### Location

15th Feb 2021 to present





## Symptoms Overview

Default Date Range: 15th Feb 2021 to present



### **EXPLANATION OF TERMS**

**Asymptomatic:** Case does not display expected symptoms of Covid19

**Symptomatic:** Case displays expected symptoms of Covid19





# Testing Overview

Default Date 21/08/2021

Click here to Select Date Range

### **EXPLANATION OF TERMS**

Tests Undertaken: Total tests carried out in date range

**Tests Concluded:** Total tests where result has been determined **Positive Result Rate:** Average rate of positive results in date

range

Awaiting Result Notification: Number of people waiting to

be told their result

**Booked Tests Tomorrow:** Number of pre-arranged test

bookings taking place tomorrow

Explanation: Testing data has been aggregated with case data to provide a filterable d