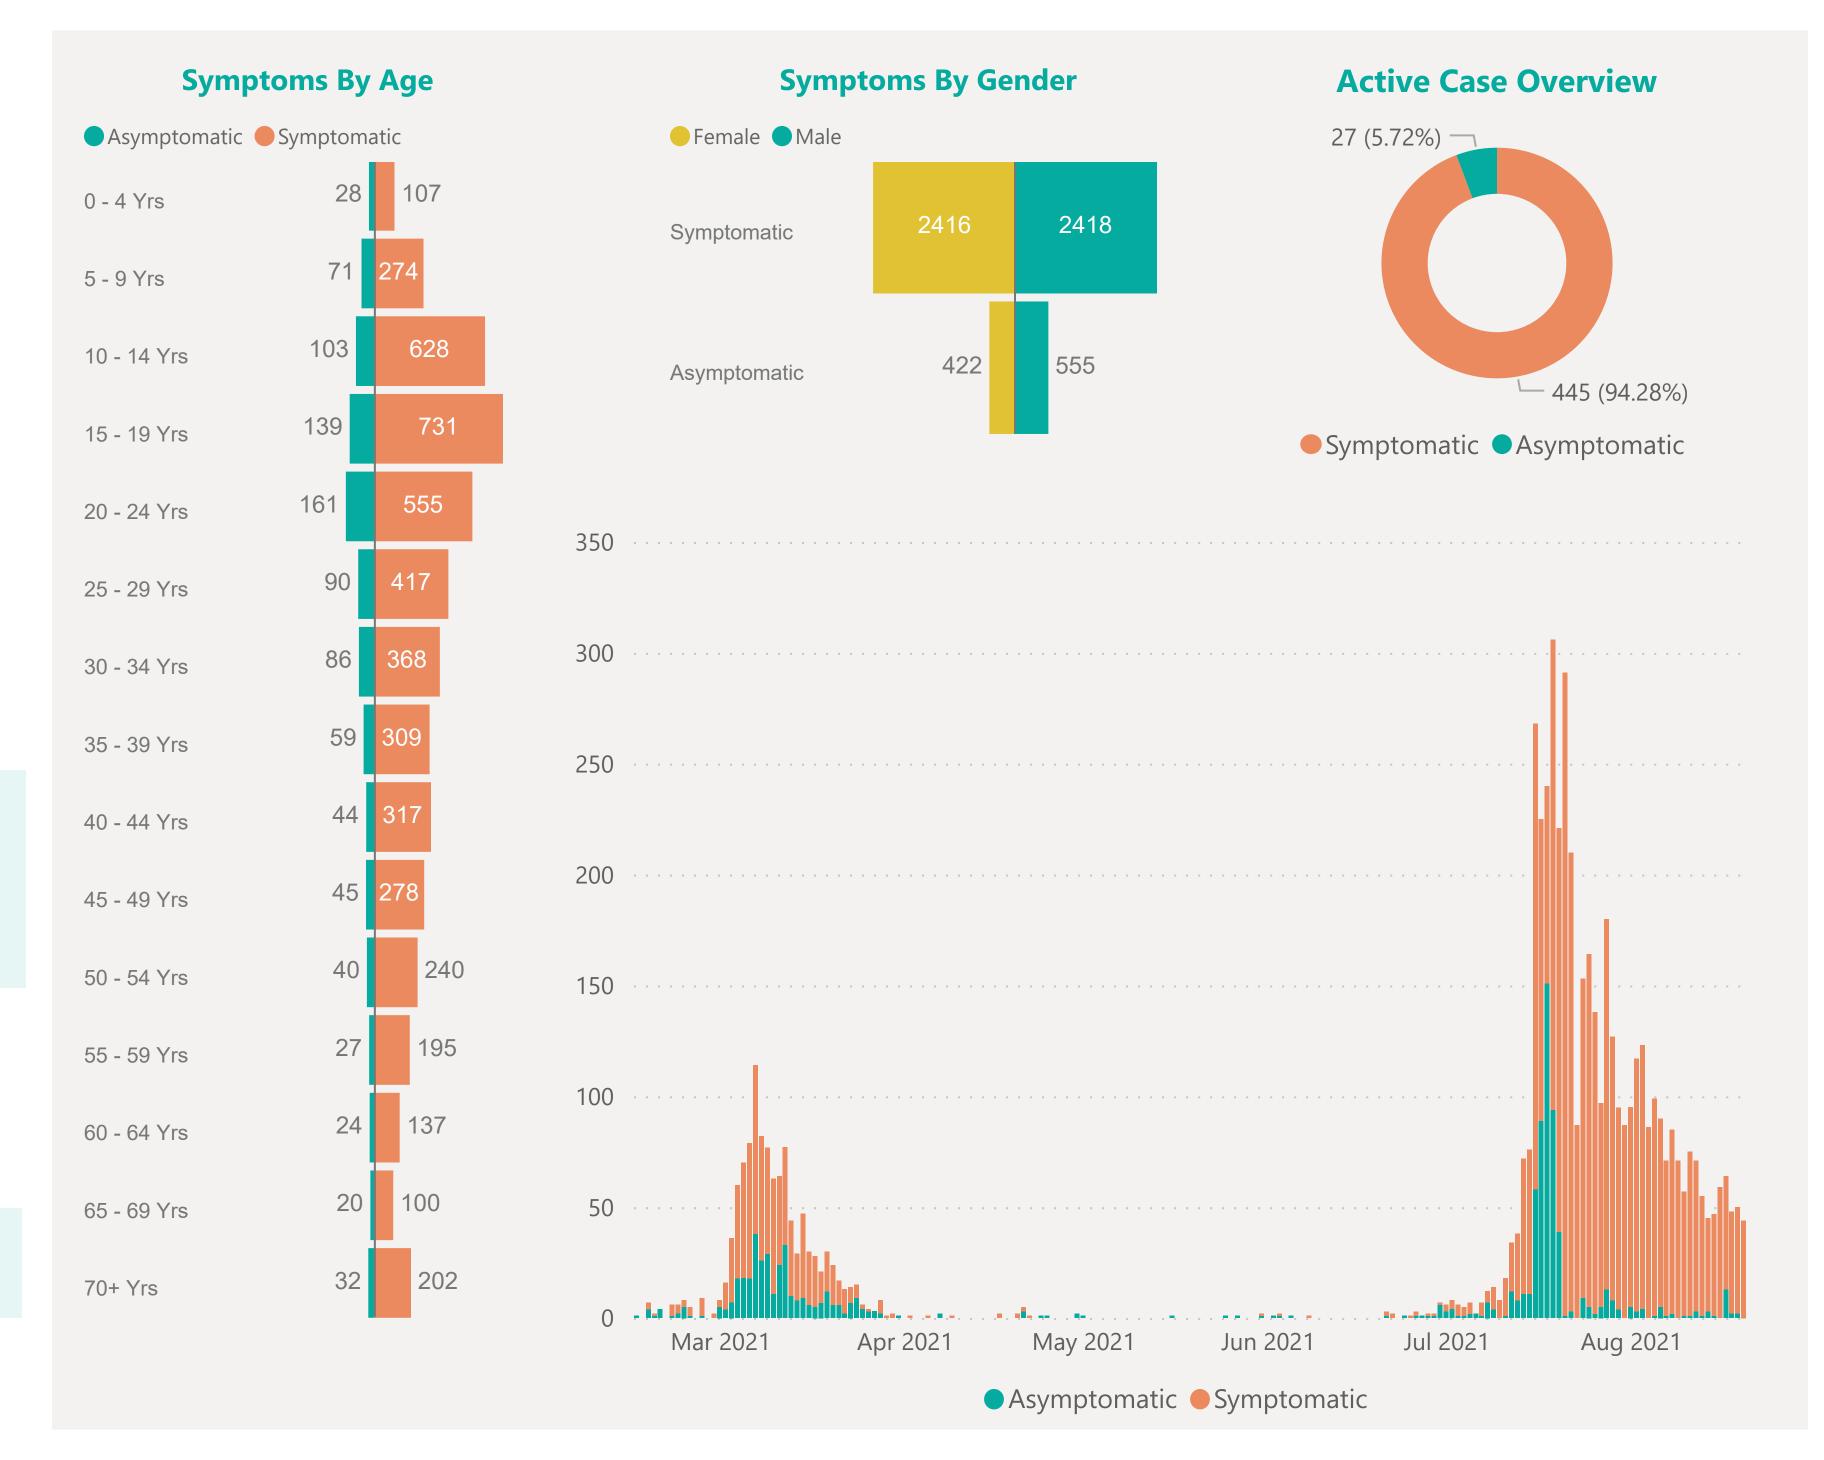

## Age & Gender Profile

15th Feb 2021 to present

## Symptoms Overview

Default Date Range: 15th Feb 2021 to present

### **EXPLANATION OF TERMS**

**Asymptomatic:** Case does not display expected symptoms of Covid19

**Symptomatic:** Case displays expected symptoms of Covid19