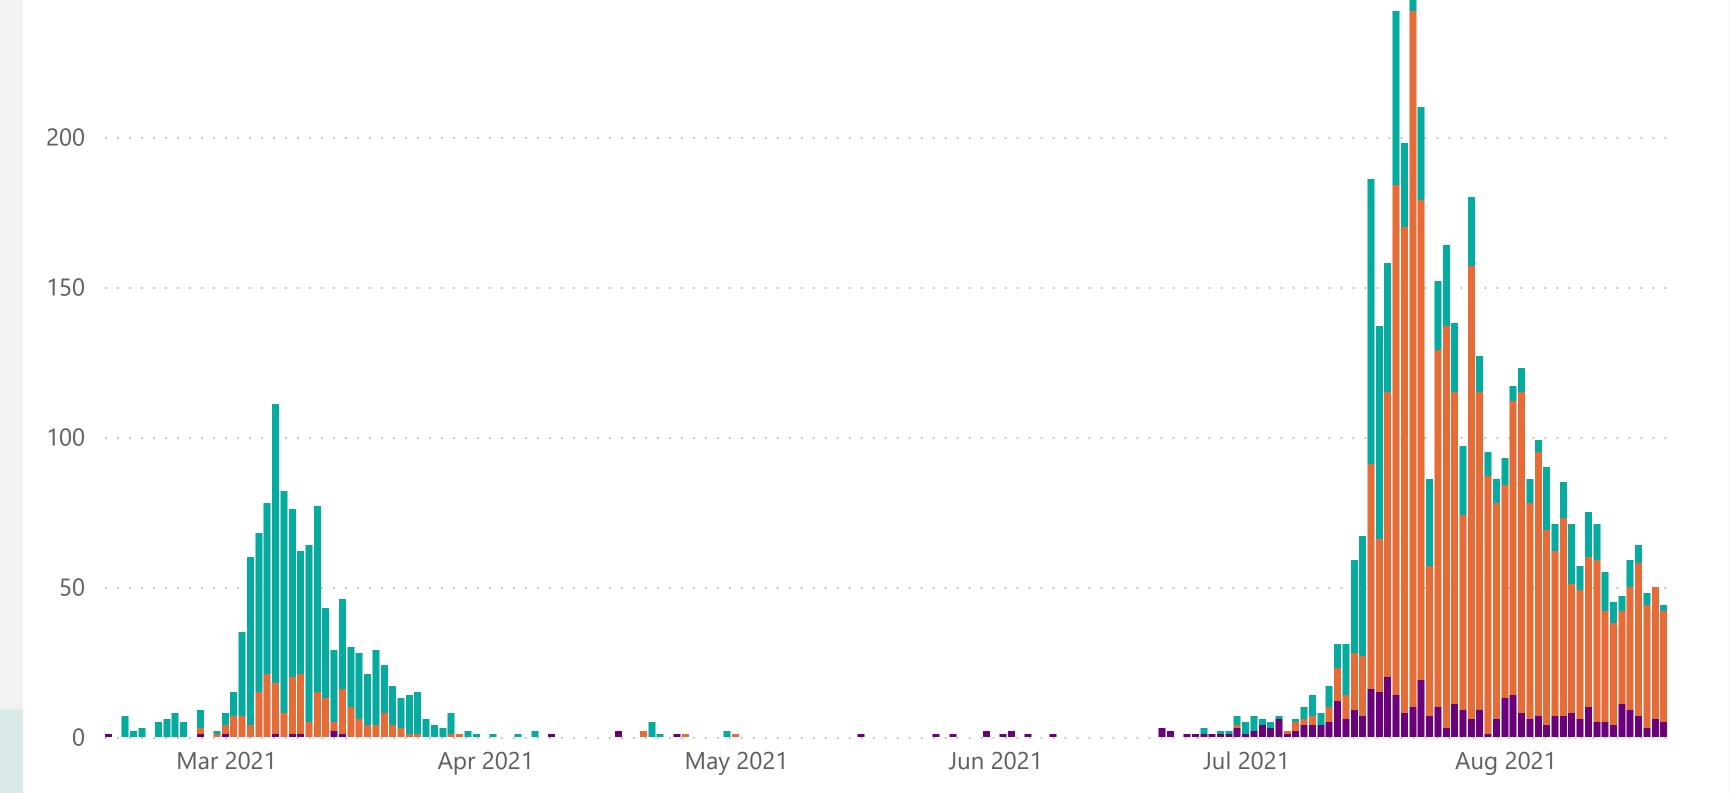

### **EXPLANATION OF TERMS**

Active: Cases currently being monitored by Contact Tracing From Travel: Cases identified during isolation following Travel Known Source: Cases with links to another known local case Unknown Source: Cases with no links to another known local

case. Commonly referred to as "Community Spread" **Pending Analysis:** Contact Tracing have not completed

investigation to determine source of infection

472
TOTAL CASES
5839

FROM TRAVEL

FROM TRAVEL

416

57

**KNOWN SOURCE** 

360

**UNKNOWN SOURCE** 

0

**PENDING ANALYSIS** 

N SOURCE UNKNOWN SOURCE PENDING ANA

1769 3255

**LOCALLY ACQUIRED** 

399