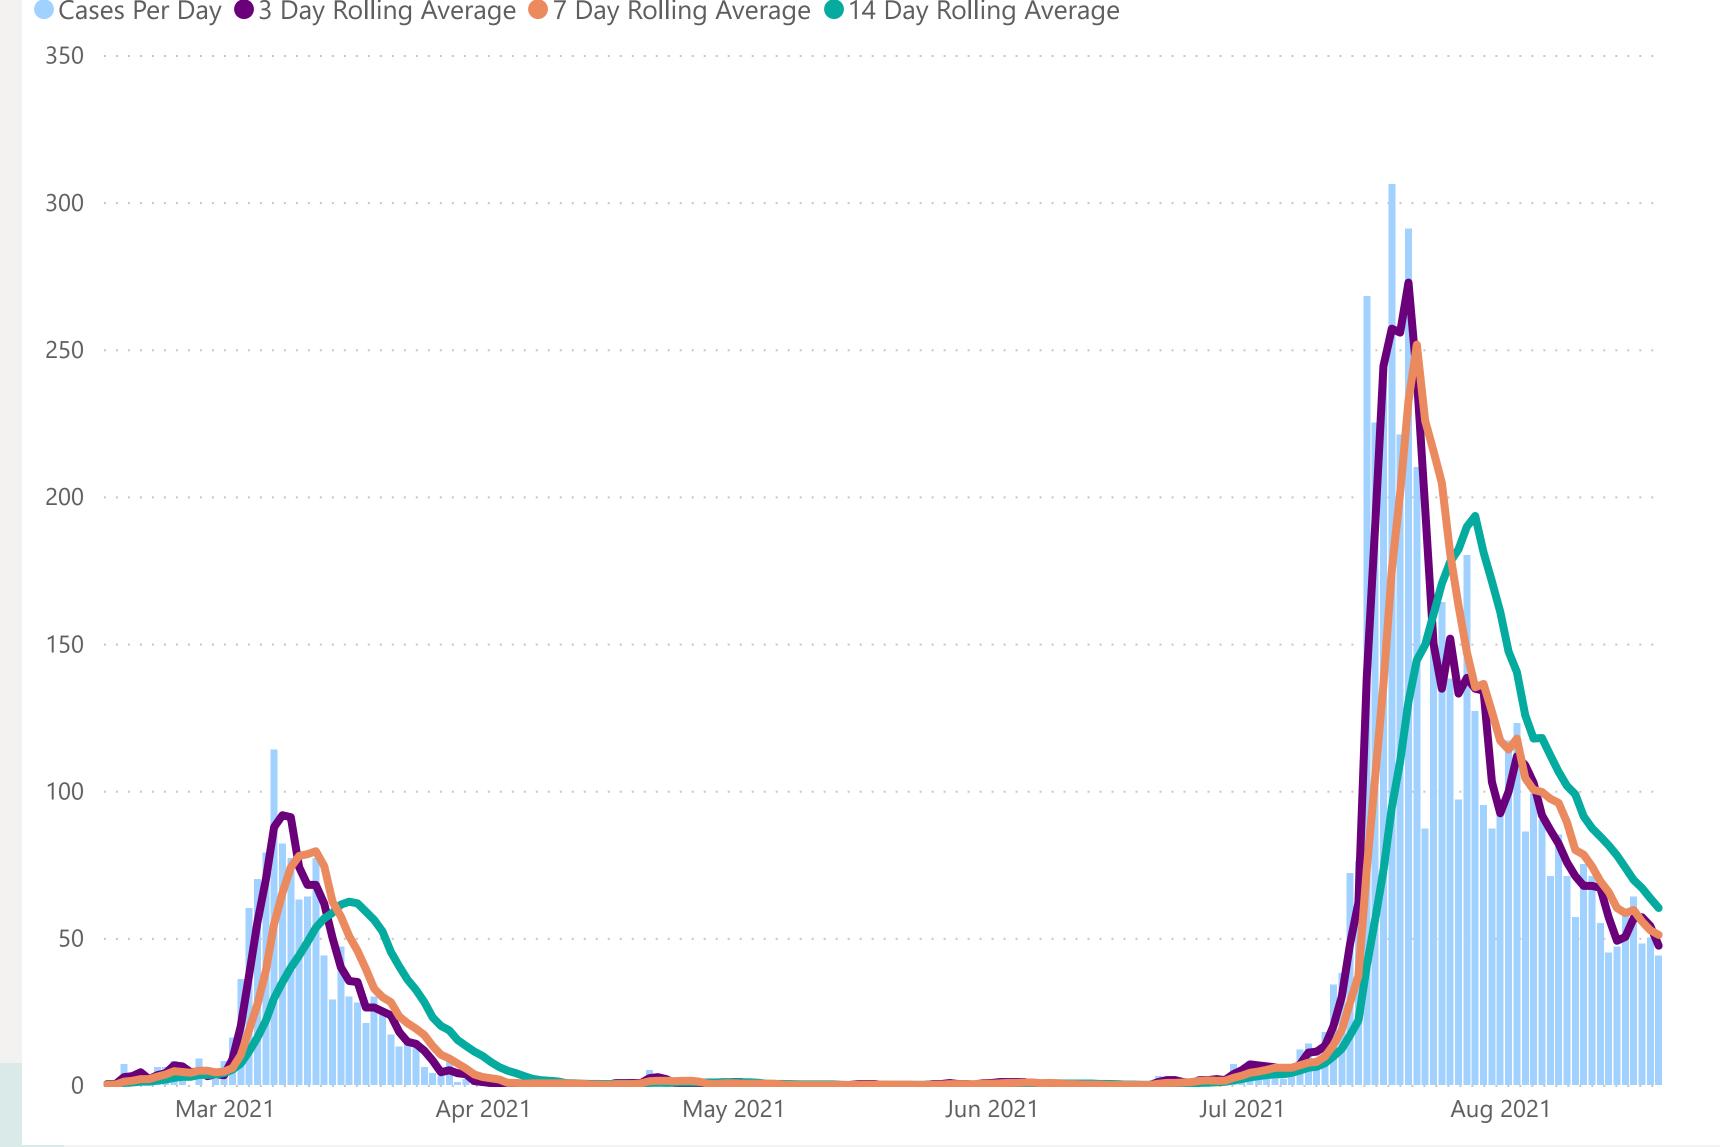

## Rolling Averages

Default Date Range: 15th Feb 2021 to present

3 DAY AVERAGE PER DAY

7 DAY AVERAGE PER DAY

14 DAY AVERAGE PER DAY