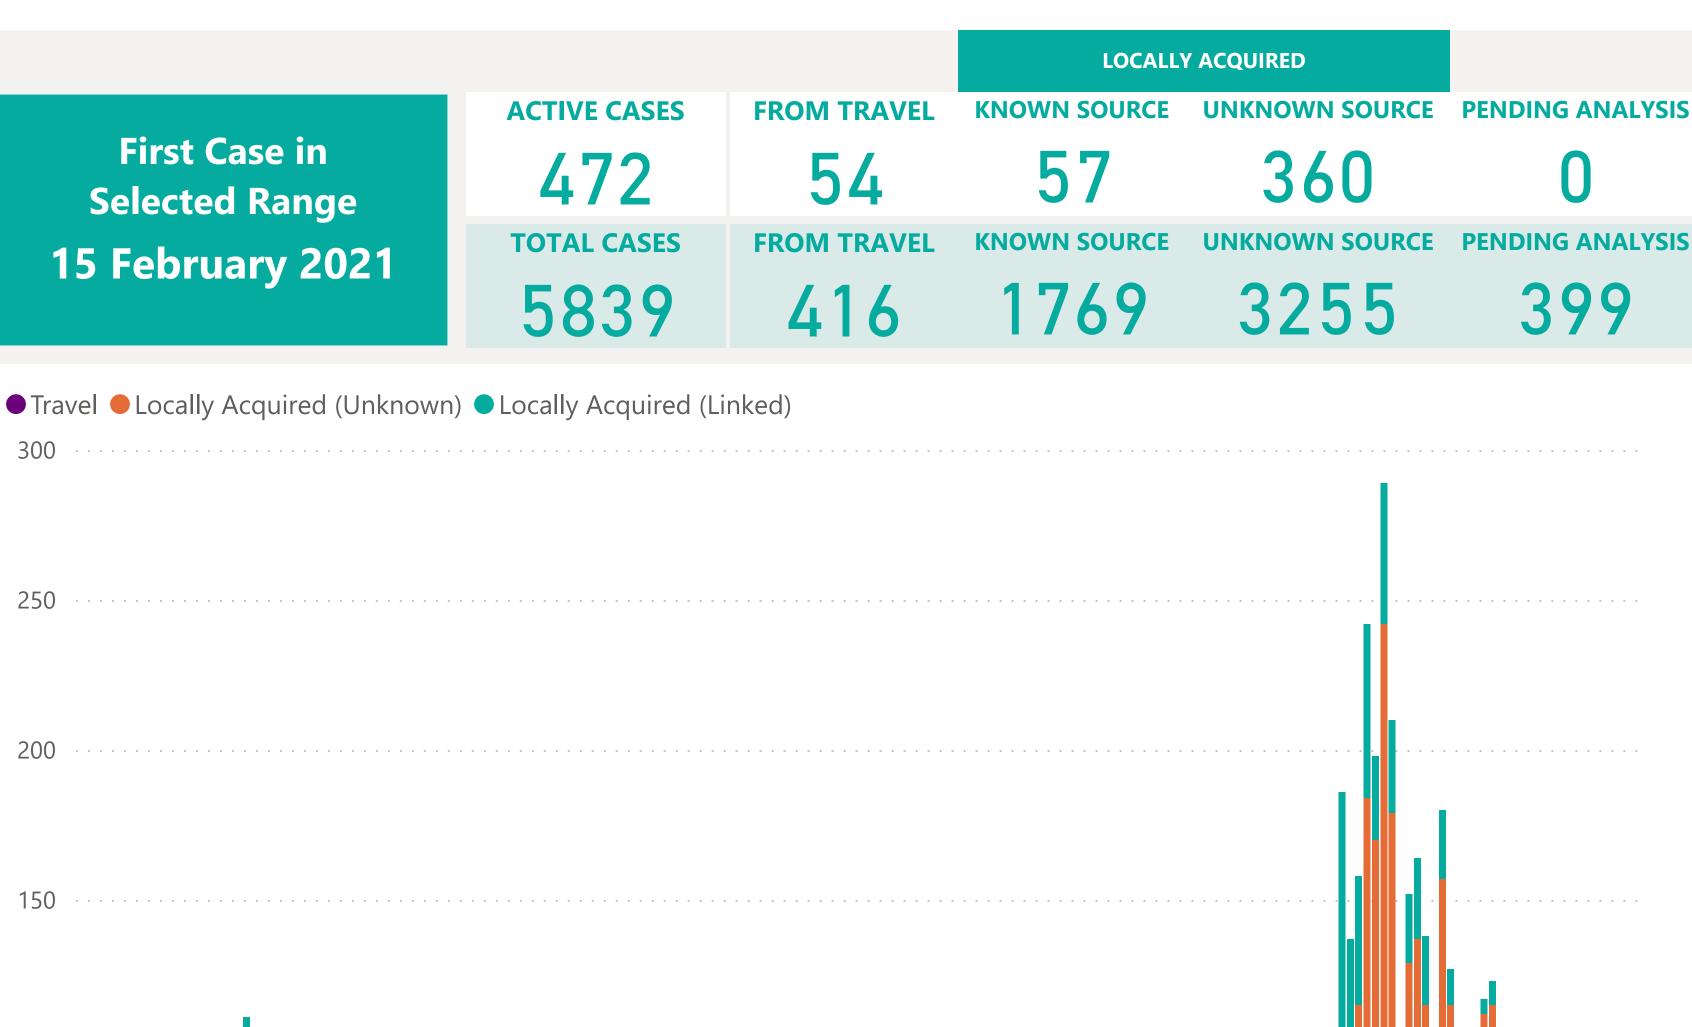

case. Commonly referred to as "Community Spread" **Pending Analysis:** Contact Tracing have not completed

investigation to determine source of infection

472
TOTAL CASES
5839

FROM TRAVEL

FROM TRAVEL

416

57

**KNOWN SOURCE** 

360

**UNKNOWN SOURCE** 

0

**PENDING ANALYSIS** 

N SOURCE UNKNOWN SOURCE PENDING ANA

1769 3255

**LOCALLY ACQUIRED** 

399