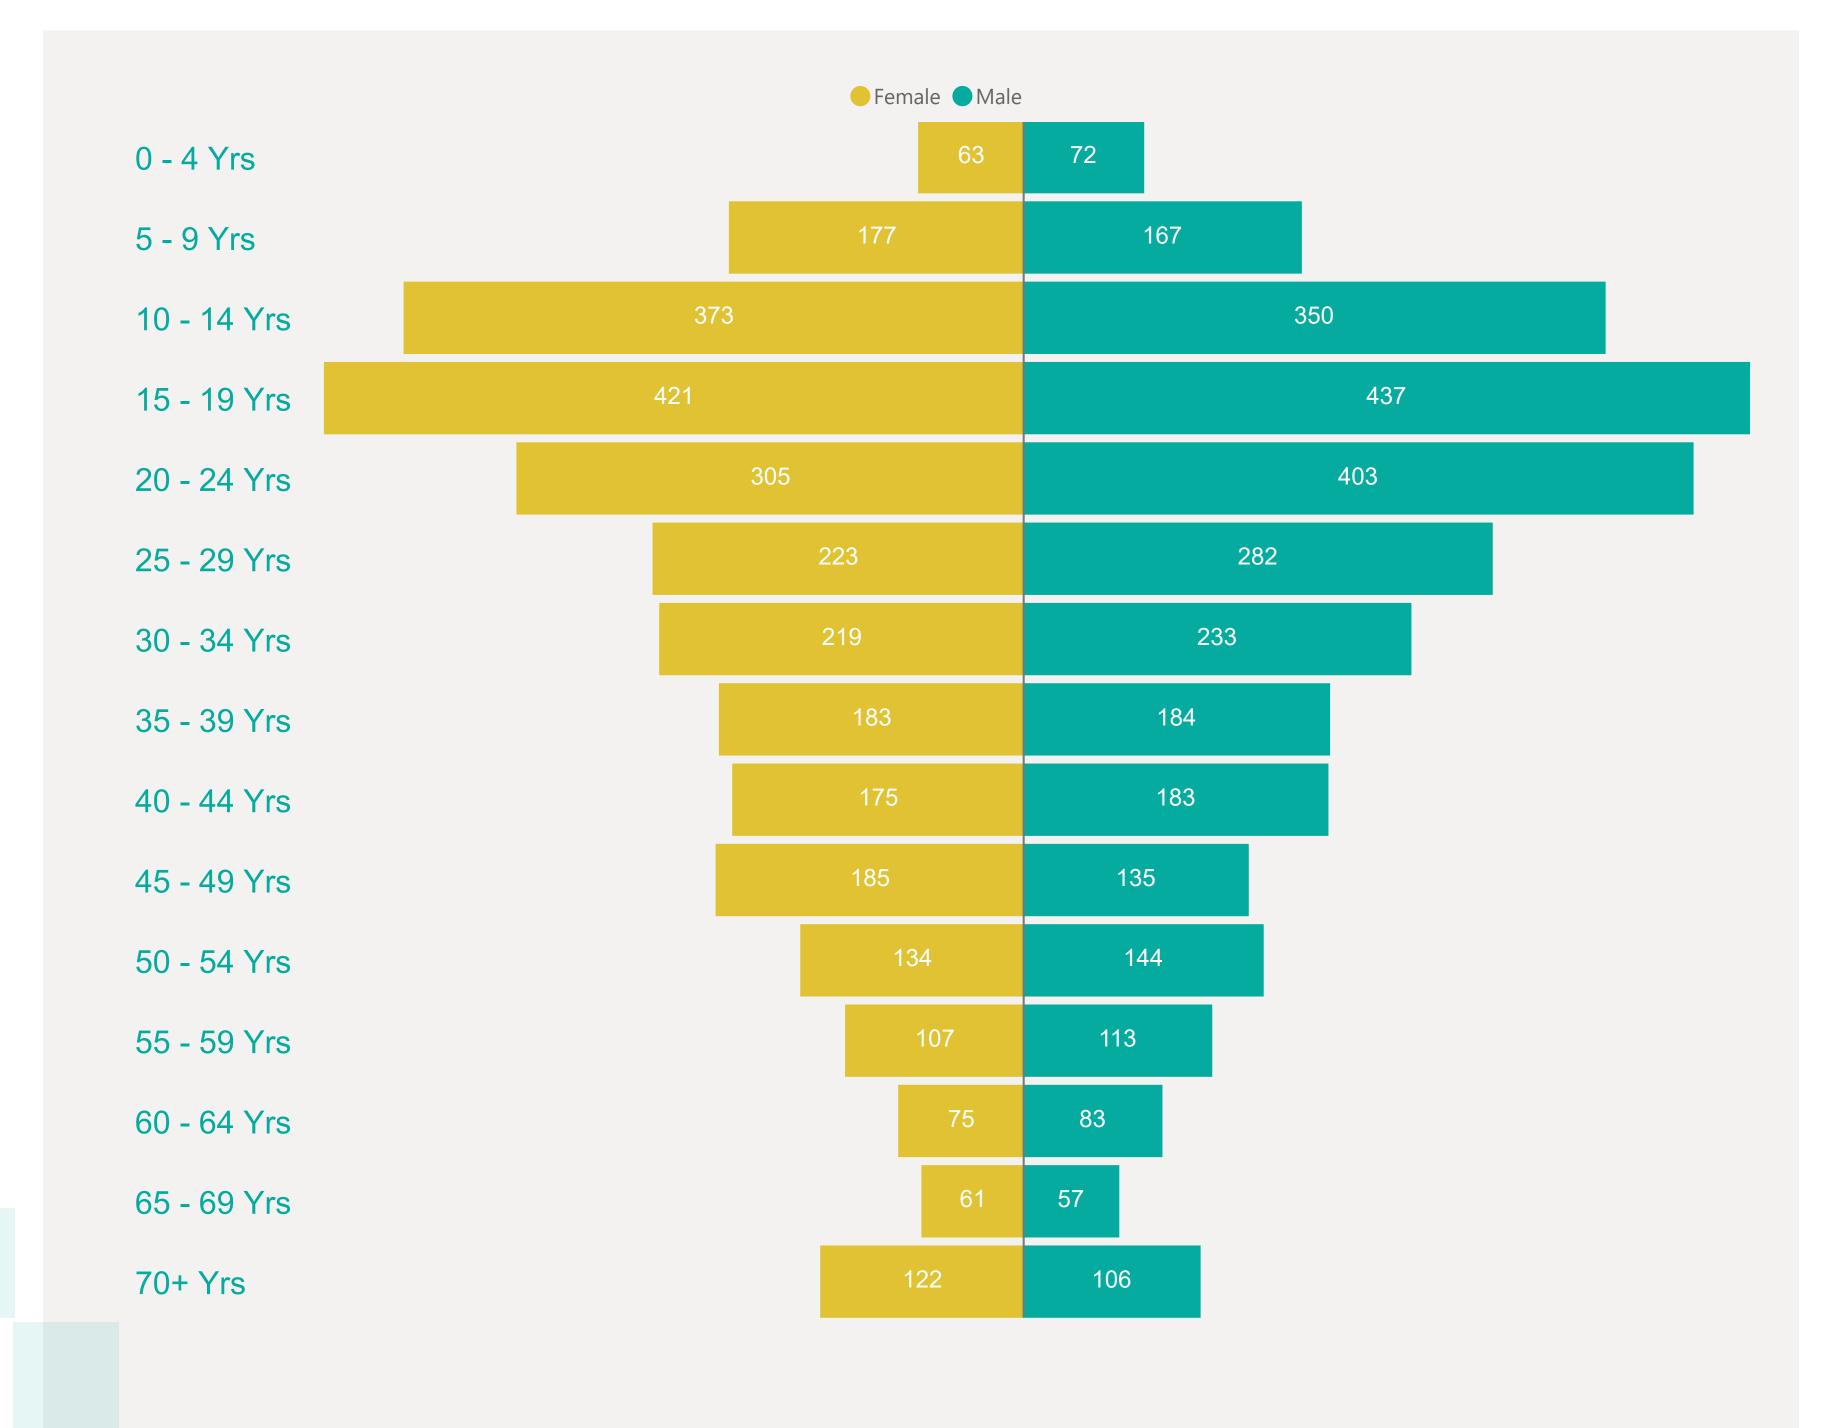

SOURCE UNKNOWN SOURCE PENDING ANA

1769 3255

**LOCALLY ACQUIRED** 

399





## Case Breakdown

Default Date Range: 15th Feb 2021 to present



### **EXPLANATION OF TERMS**

Active: Cases currently being monitored by Contact Tracing From Travel: Cases identified during isolation following Travel **Known Source:** Cases with Contact Tracing links to another known local case

Unknown Source: Cases with no links to another known local

case. commonly referred to as "Community Spread" Pending Analysis: Contact Tracing have not completed

investigation to determine source of infection





399



## Rolling Averages

Default Date Range: 15th Feb 2021 to present







3 DAY AVERAGE PER DAY

7 DAY AVERAGE PER DAY

14 DAY AVERAGE PER DAY







## Age & Gender Profile

15th Feb 2021 to present





### Location

15th Feb 2021 to present





## Symptoms Overview

Default Date Range: 15th Feb 2021 to present



### **EXPLANATION OF TERMS**

**Asymptomatic:** Case does not display expected symptoms of Covid19

**Symptomatic:** Case displays expected symptoms of Covid19





# Testing Overview

Default Date 21/08/2021

Click here to Select Date Range

### **EXPLANATION OF TERMS**

Tests Undertaken: Total tests carried out in date range

**Tests Concluded:** Total tests where result has been determined **Positive Result Rate:** Average rate of positive results in date

range

Awaiting Result Notification: Number of people waiting to

be told their result

**Booked Tests Tomorrow:** Number of pre-arranged test

bookings taking place tomorrow

Explanation: Testing data has been aggrega