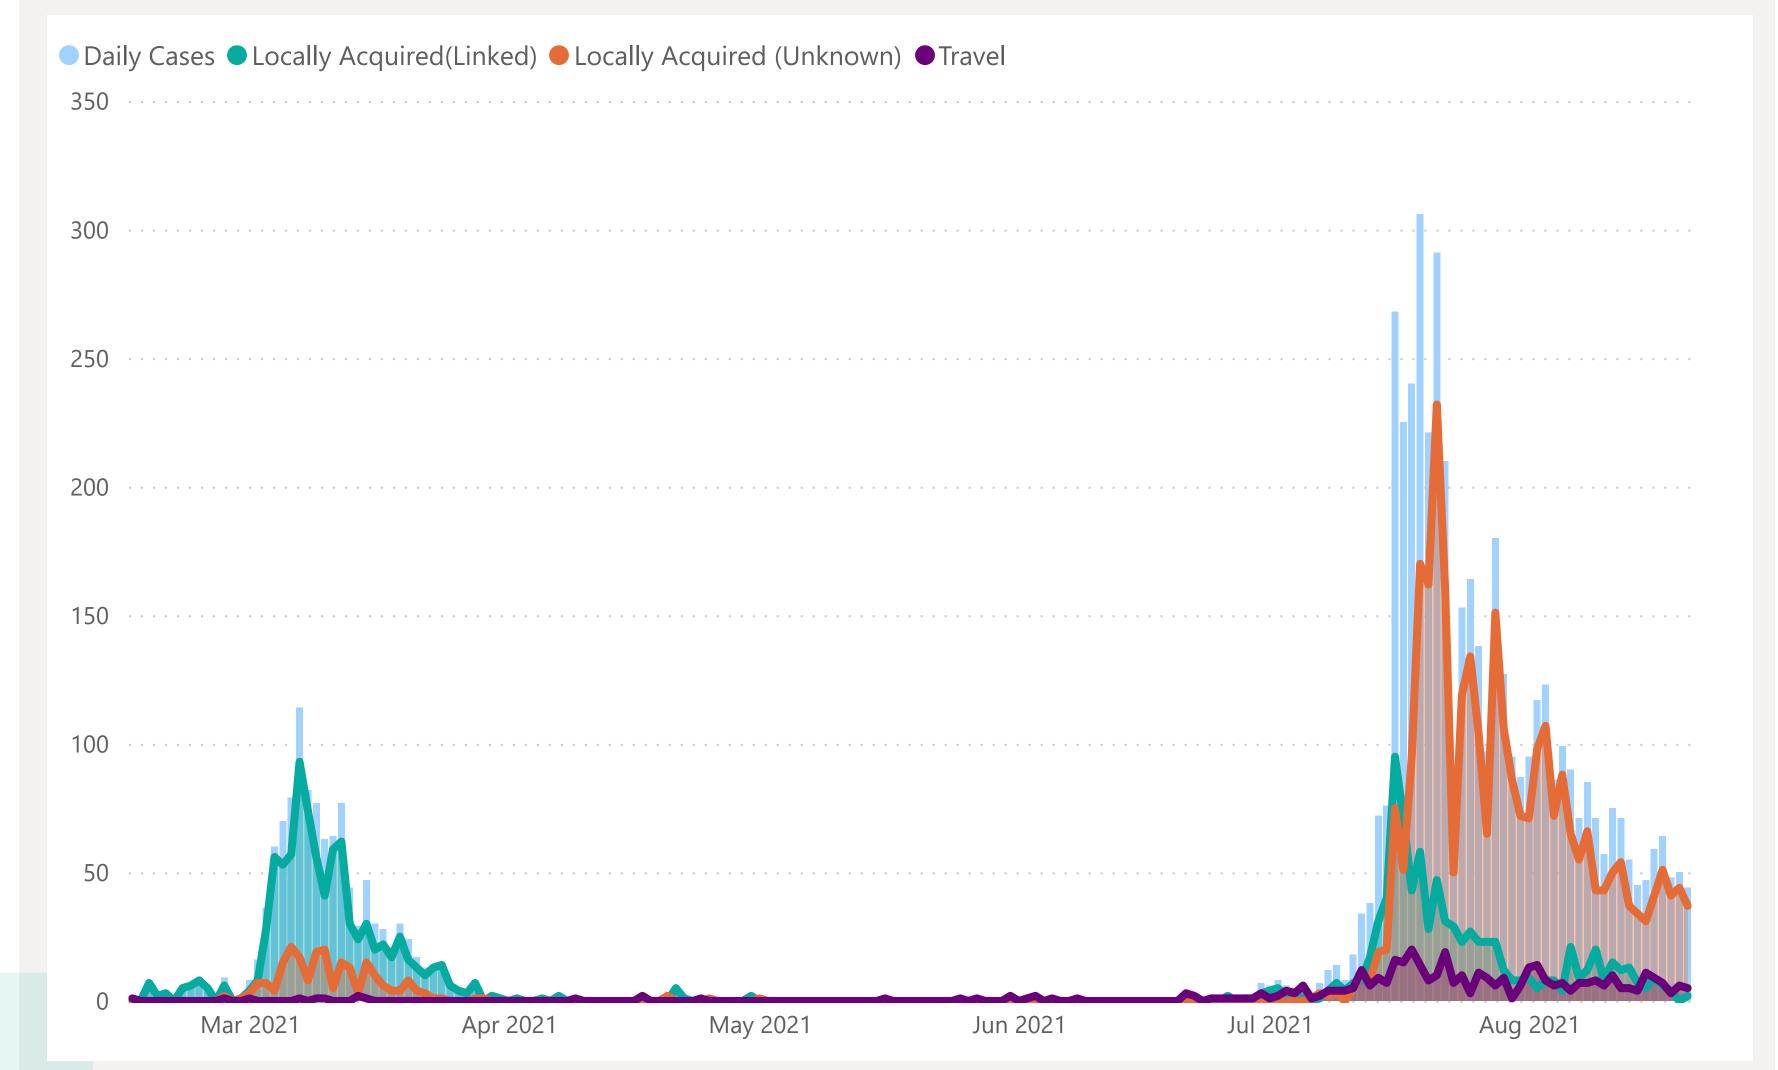

NVESTIGATED CASES

44 New Cases 15
PENDING
INVESTIGATION

5367
CLOSED

5355
RECOVERED

12
DEATHS



## Case Breakdown

Default Date Range: 15th Feb 2021 to present



### **EXPLANATION OF TERMS**

Active: Cases currently being monitored by Contact Tracing From Travel: Cases identified during isolation following Travel Known Source: Cases with links to another known local case Unknown Source: Cases with no links to another known local

case. Commonly referred to as "Community Spread" **Pending Analysis:** Contact Tracing have not completed

investigation to determine source of infection



472
TOTAL CASES
5839

FROM TRAVEL

FROM TRAVEL

416

57

**KNOWN SOURCE** 

360

**UNKNOWN SOURCE** 

0

**PENDING ANALYSIS** 

N SOURCE UNKNOWN SOURCE PENDING ANA

1769 3255

**LOCALLY ACQUIRED** 

399





## Case Breakdown

Default Date Range: 15th Feb 2021 to present



### **EXPLANATION OF TERMS**

Active: Cases currently being monitored by Contact Tracing From Travel: Cases identified during isolation following Travel **Known Source:** Cases with Contact Tracing links to another known local case

Unknown Source: Cases with no links to another known local

case. commonly referred to as "Community Spread" Pending Analysis: Contact Tracing have not completed

investigation to determine source of infection





399



## Rolling Averages

Default Date Range: 15th Feb 2021 to present







3 DAY AVERAGE PER DAY

7 DAY AVERAGE PER DAY

14 DAY AVERAGE PER DAY







## Age & Gender Profile

15th Feb 2021 to present





### Location

15th Feb 2021 to present





## Symptoms Overview

Defa