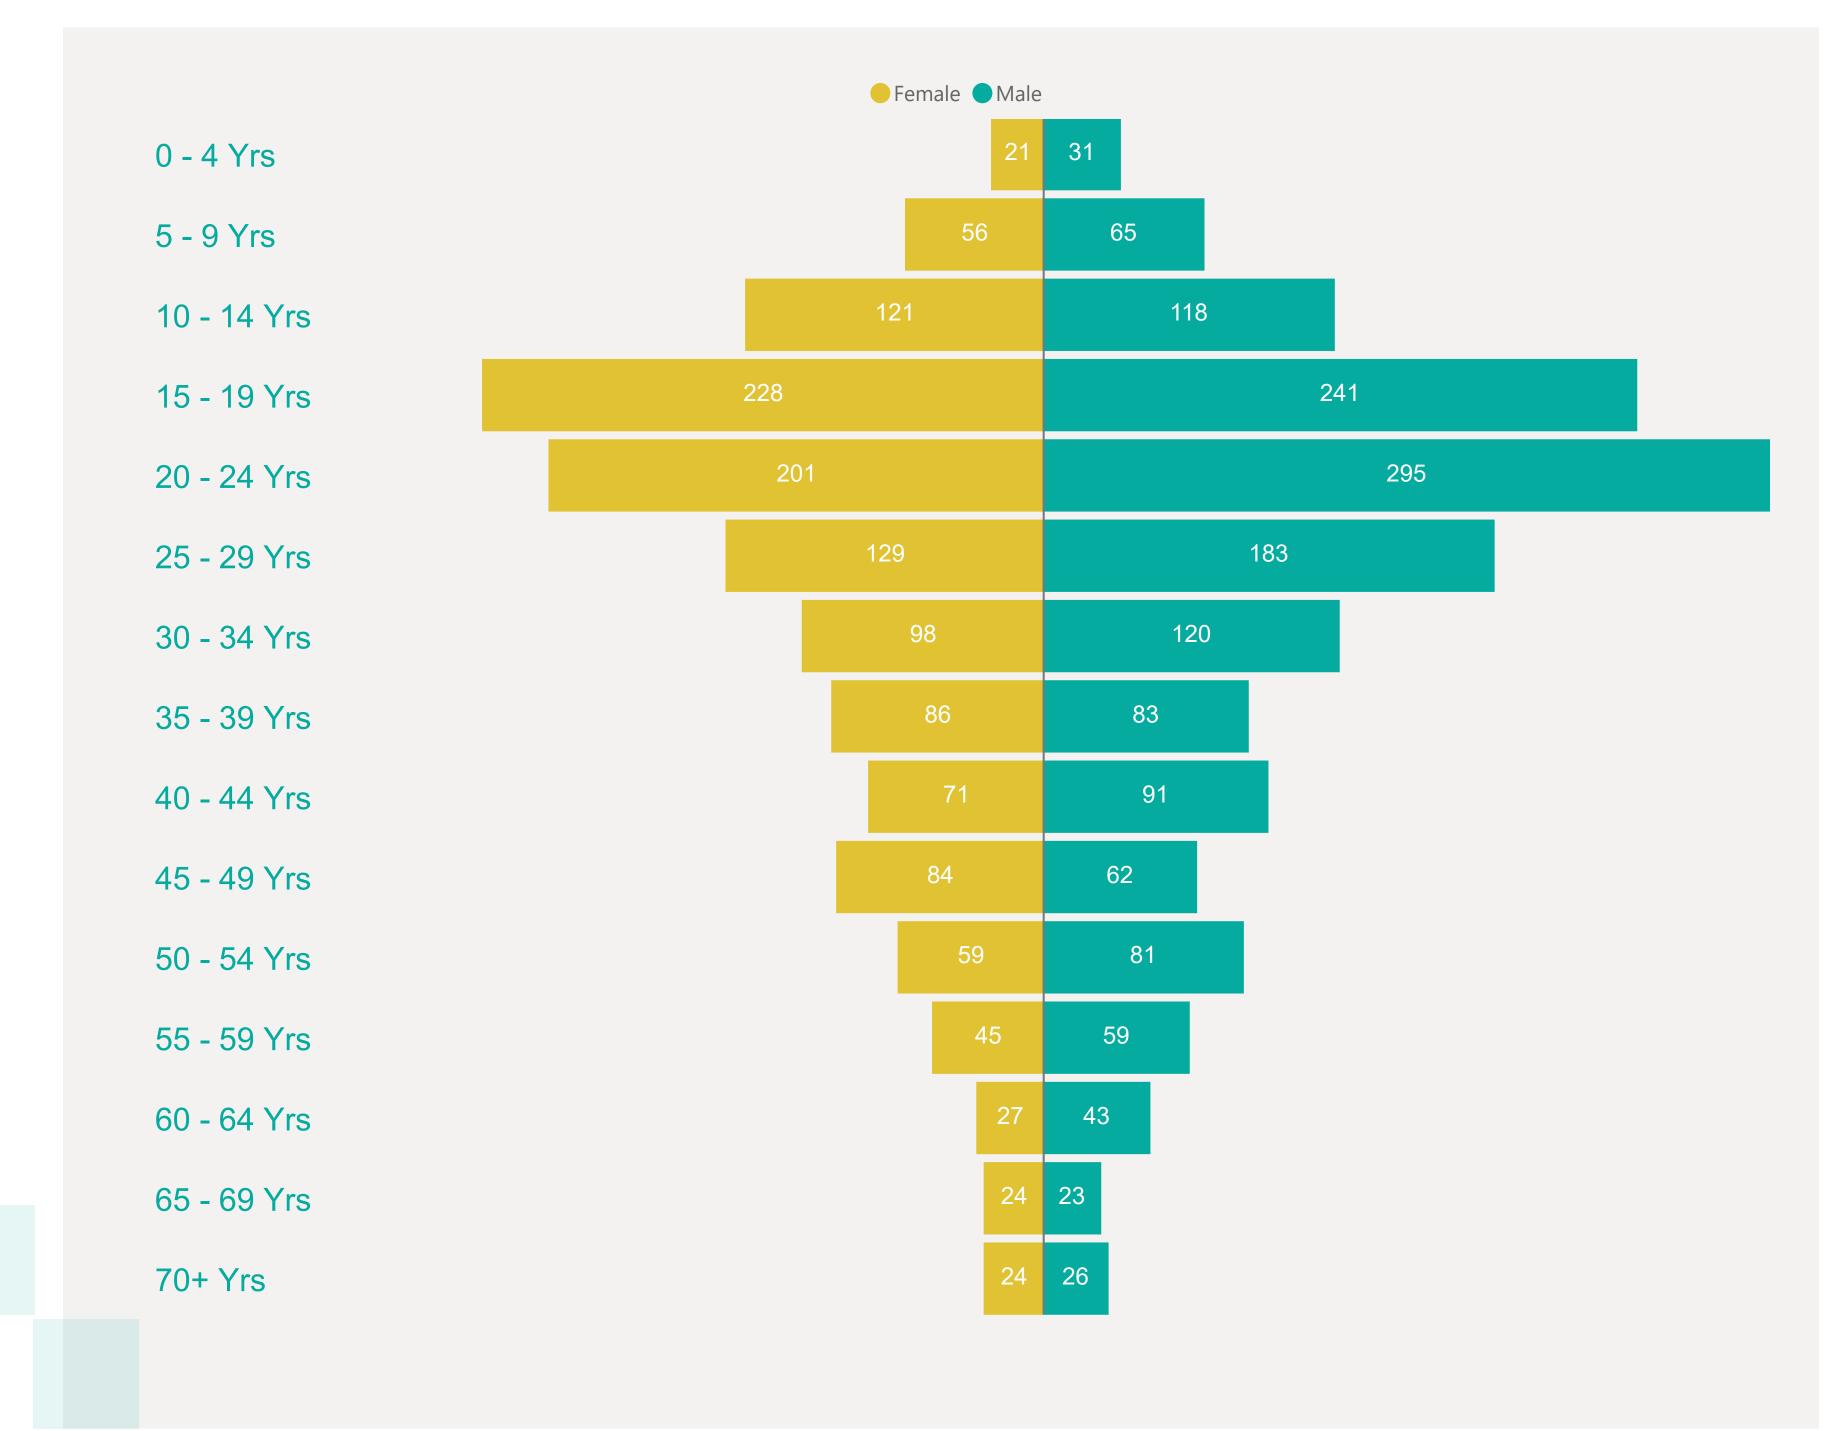

act Tracing From Travel: Cases identified during isolation following Travel Known Source: Cases with Contact Tracing links to another known local case

**Unknown Source:** Cases with no links to another known local

case. commonly referred to as "Community Spread" **Pending Analysis:** Contact Tracing have not completed

investigation to determine source of infection



2048
TOTAL CASES
3332

140 ROM TRAVEL

**FROM TRAVEL** 

216

418

**KNOWN SOURCE** 

1104

**UNKNOWN SOURCE** 

386

OWN SOURCE UNKNOWN SOURCE PENDING

1364 1345

**LOCALLY ACQUIRED** 

407





## Rolling Averages

Default Date Range: 15th Feb 2021 to present



**2081**14 DAY TOTAL

190

3 DAY AVERAGE PER DAY

219

7 DAY AVERAGE PER DAY

149

14 DAY AVERAGE PER DAY





## Age & Gender Profile

15th Feb 2021 to present





### Location

15th Feb 2021 to present





## Symptoms Overview

Default Date Range: 15th Feb 2021 to present



#### **EXPLANATION OF TERMS**

**Asymptomatic:** Case does not display expected symptoms of Covid19

**Symptomatic:** Case displays expected symptoms of Covid19





# Testing Overview

Default Date 24/07/2021

Click here to Select Date Range

### **EXPLANATION OF TERMS**

Tests Undertaken: Total tests carried out in date range

**Tests Concluded:** Total tests where result has been determined **Positive Result Rate:** Average rate of positive results in date

range

Awaiting Result Notification: Number of people waiting to

be told their result

**Booked Tests Tomorrow:** Number of pre-arranged test

bookings taking place tomorrow

Explanation: Testing data has been aggreg