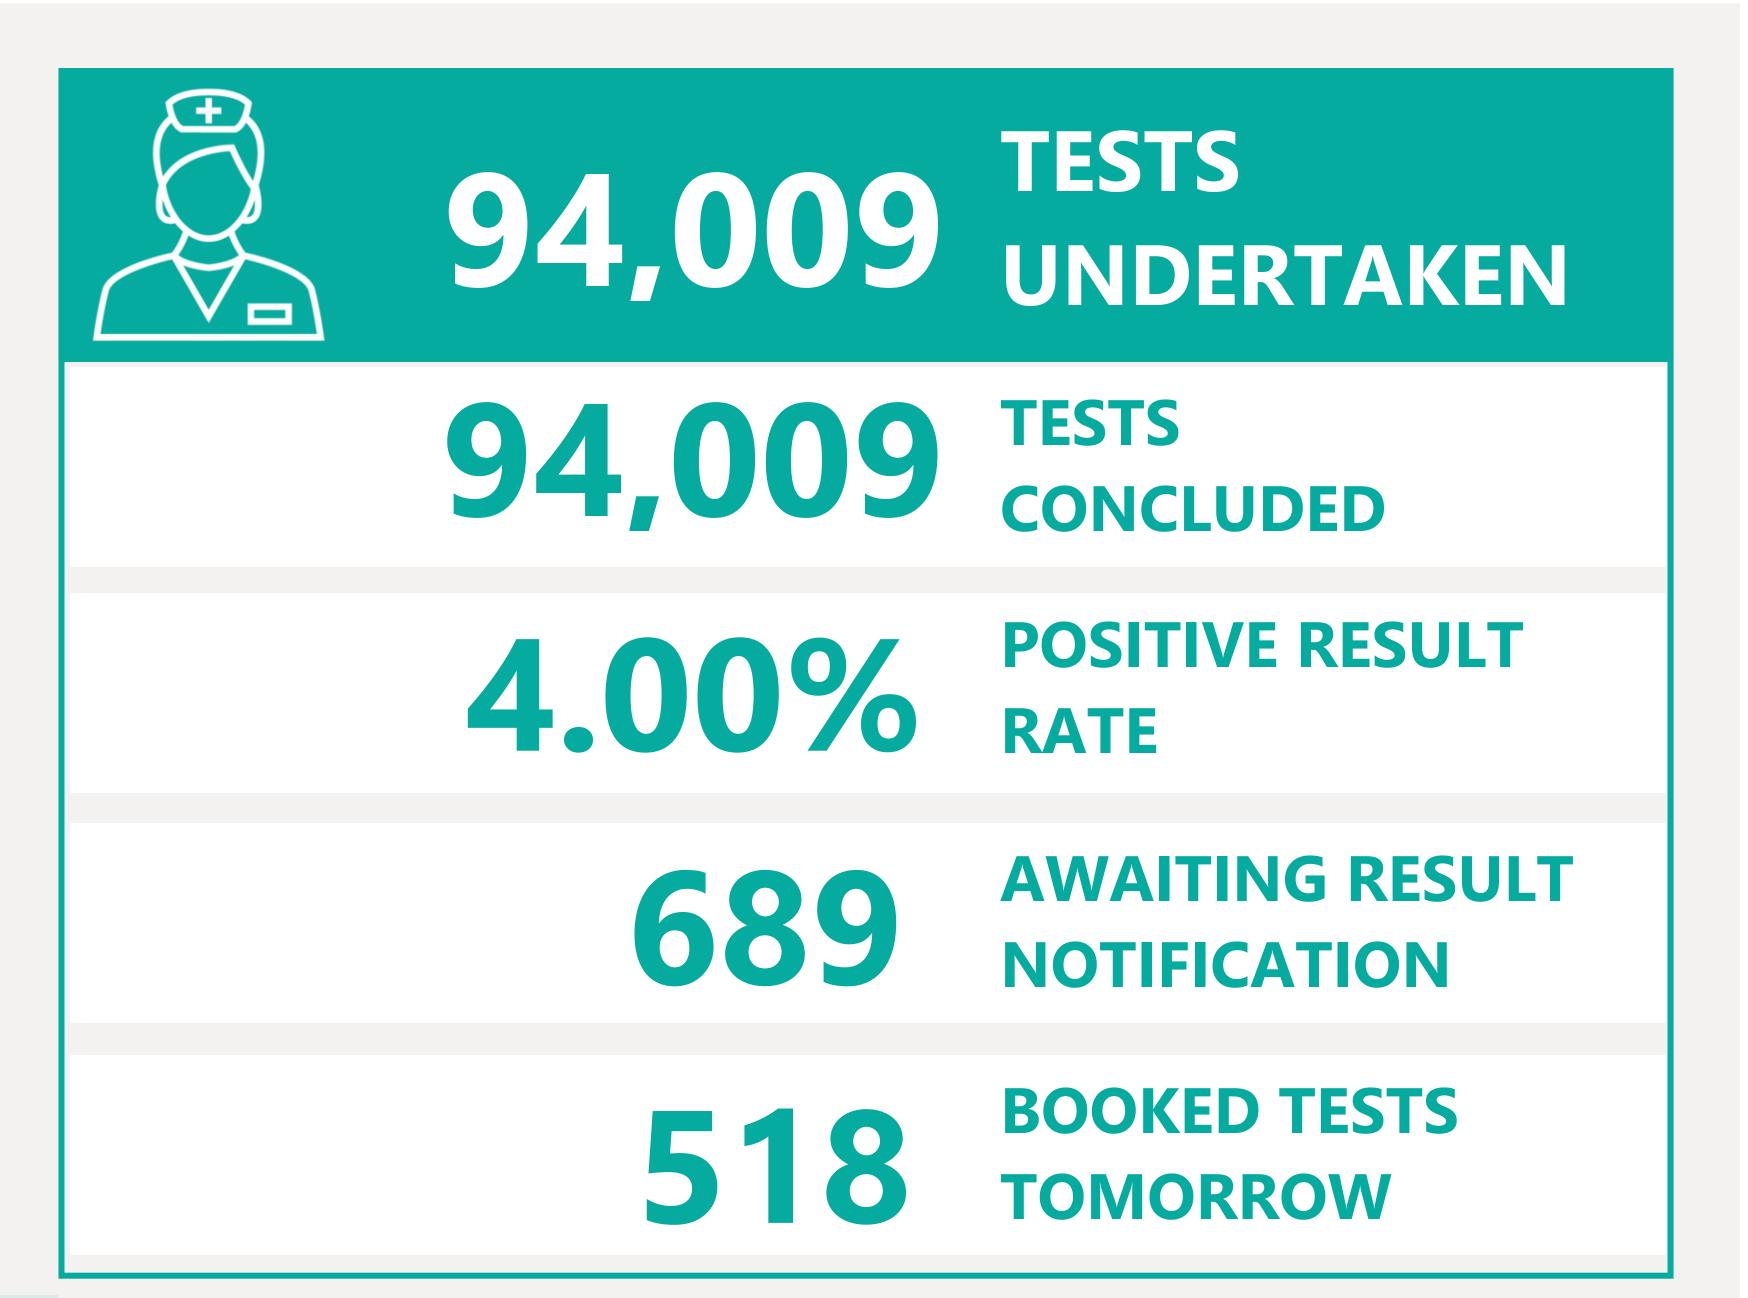

# Testing Overview

Default Date 24/07/2021

Click here to Select Date Range

### **EXPLANATION OF TERMS**

Tests Undertaken: Total tests carried out in date range

**Tests Concluded:** Total tests where result has been determined **Positive Result Rate:** Average rate of positive results in date

range

Awaiting Result Notification: Number of people waiting to

be told their result

**Booked Tests Tomorrow:** Number of pre-arranged test

bookings taking place tomorrow

Explanation: Testing data has been aggregated with case data to provide a filterable dataset that remains as accurate as possible compared to confirmed cases. This has introduced a small margin of error in total number of tests. We are working to minimise the translation error. Summary Testing data is available <a href="here">here</a>