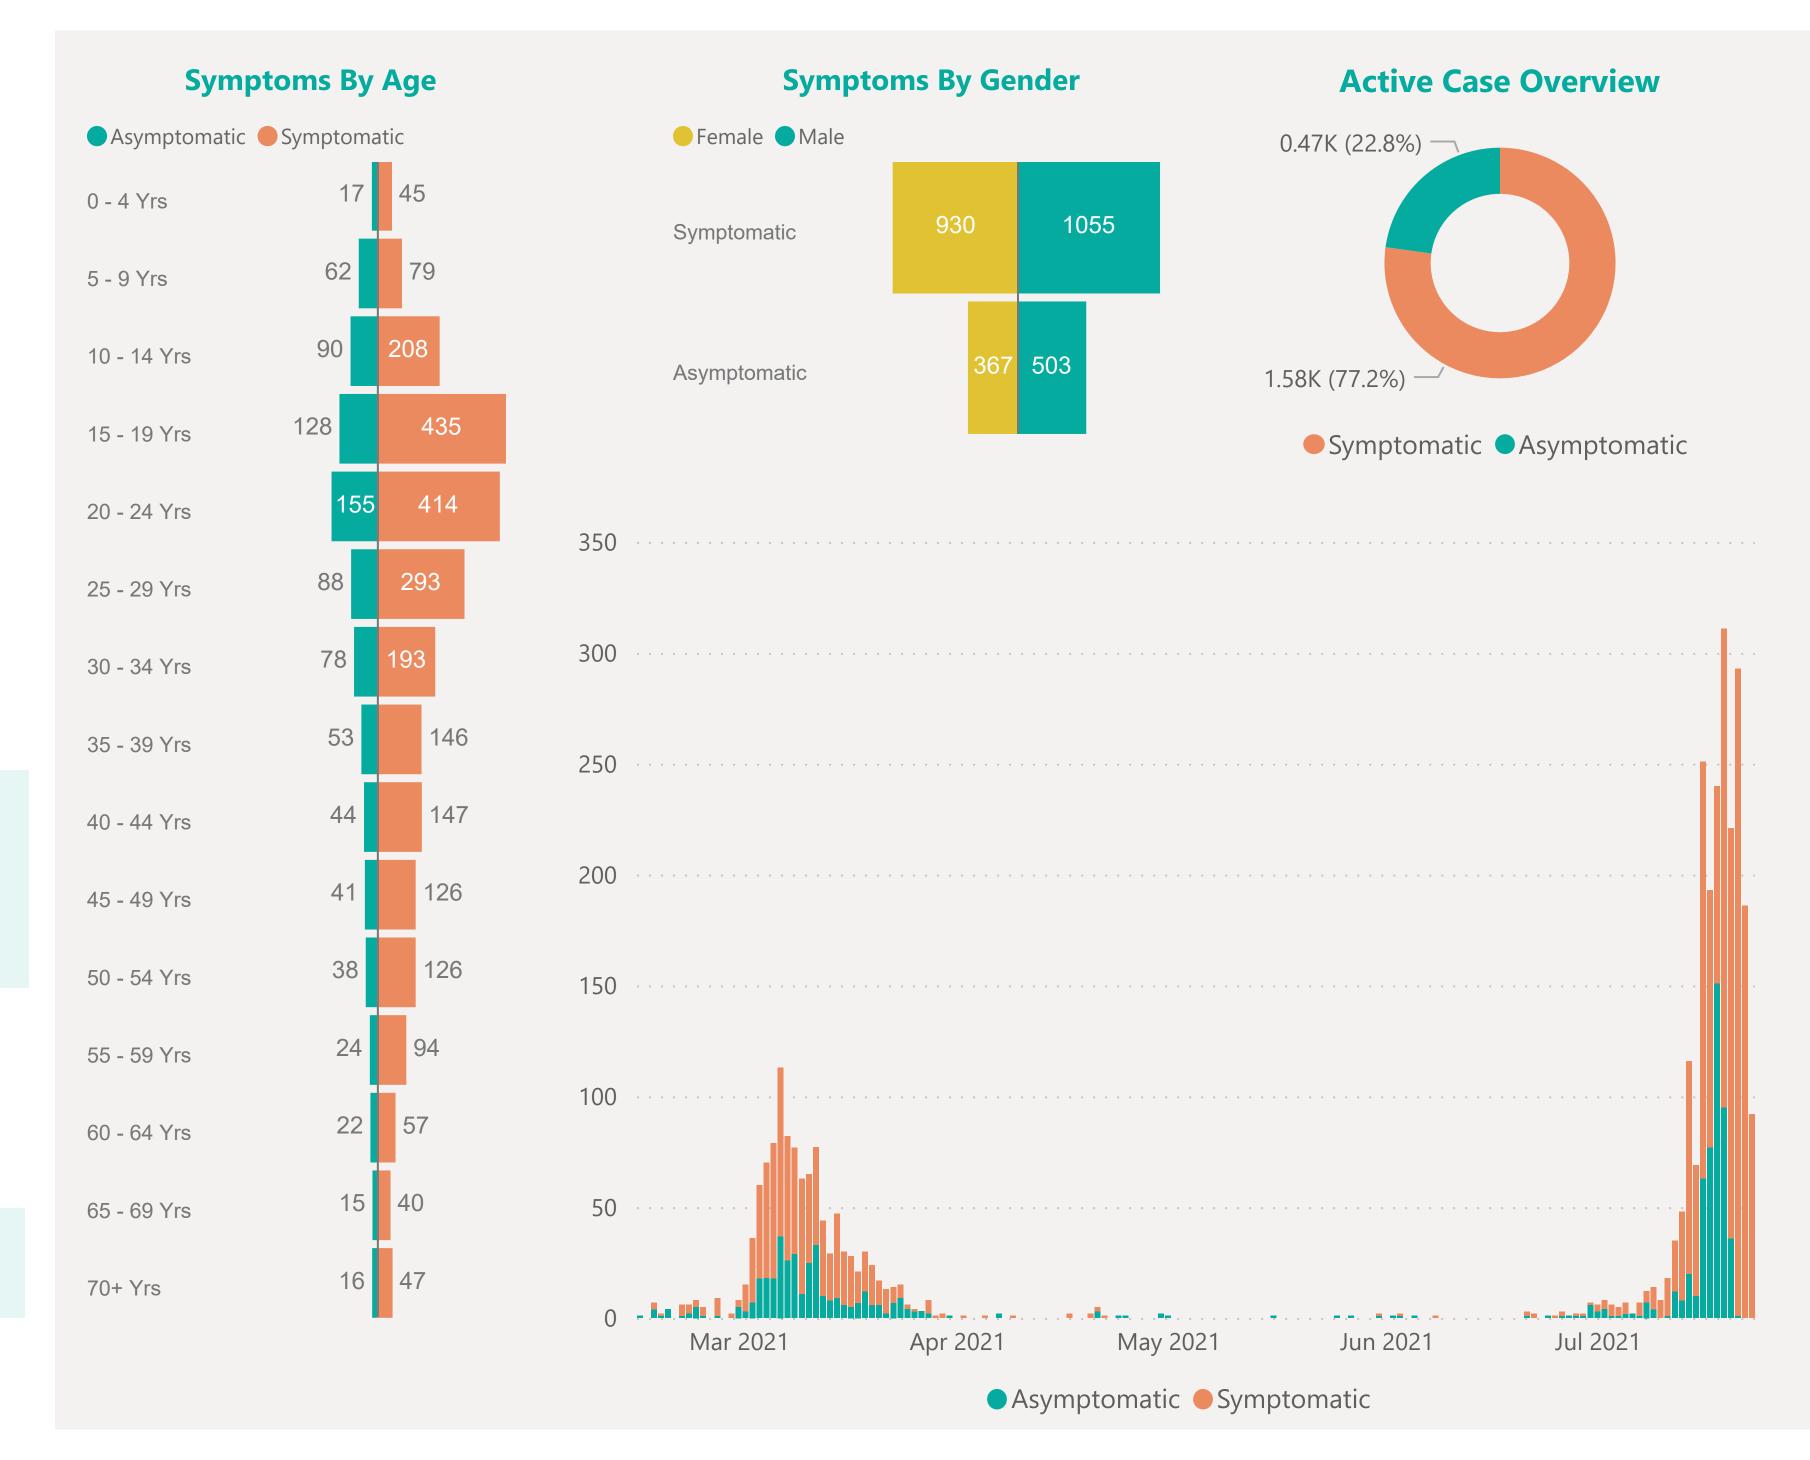

## Symptoms Overview

Default Date Range: 15th Feb 2021 to present

#### **EXPLANATION OF TERMS**

**Asymptomatic:** Case does not display expected symptoms of Covid19

**Symptomatic:** Case displays expected symptoms of Covid19