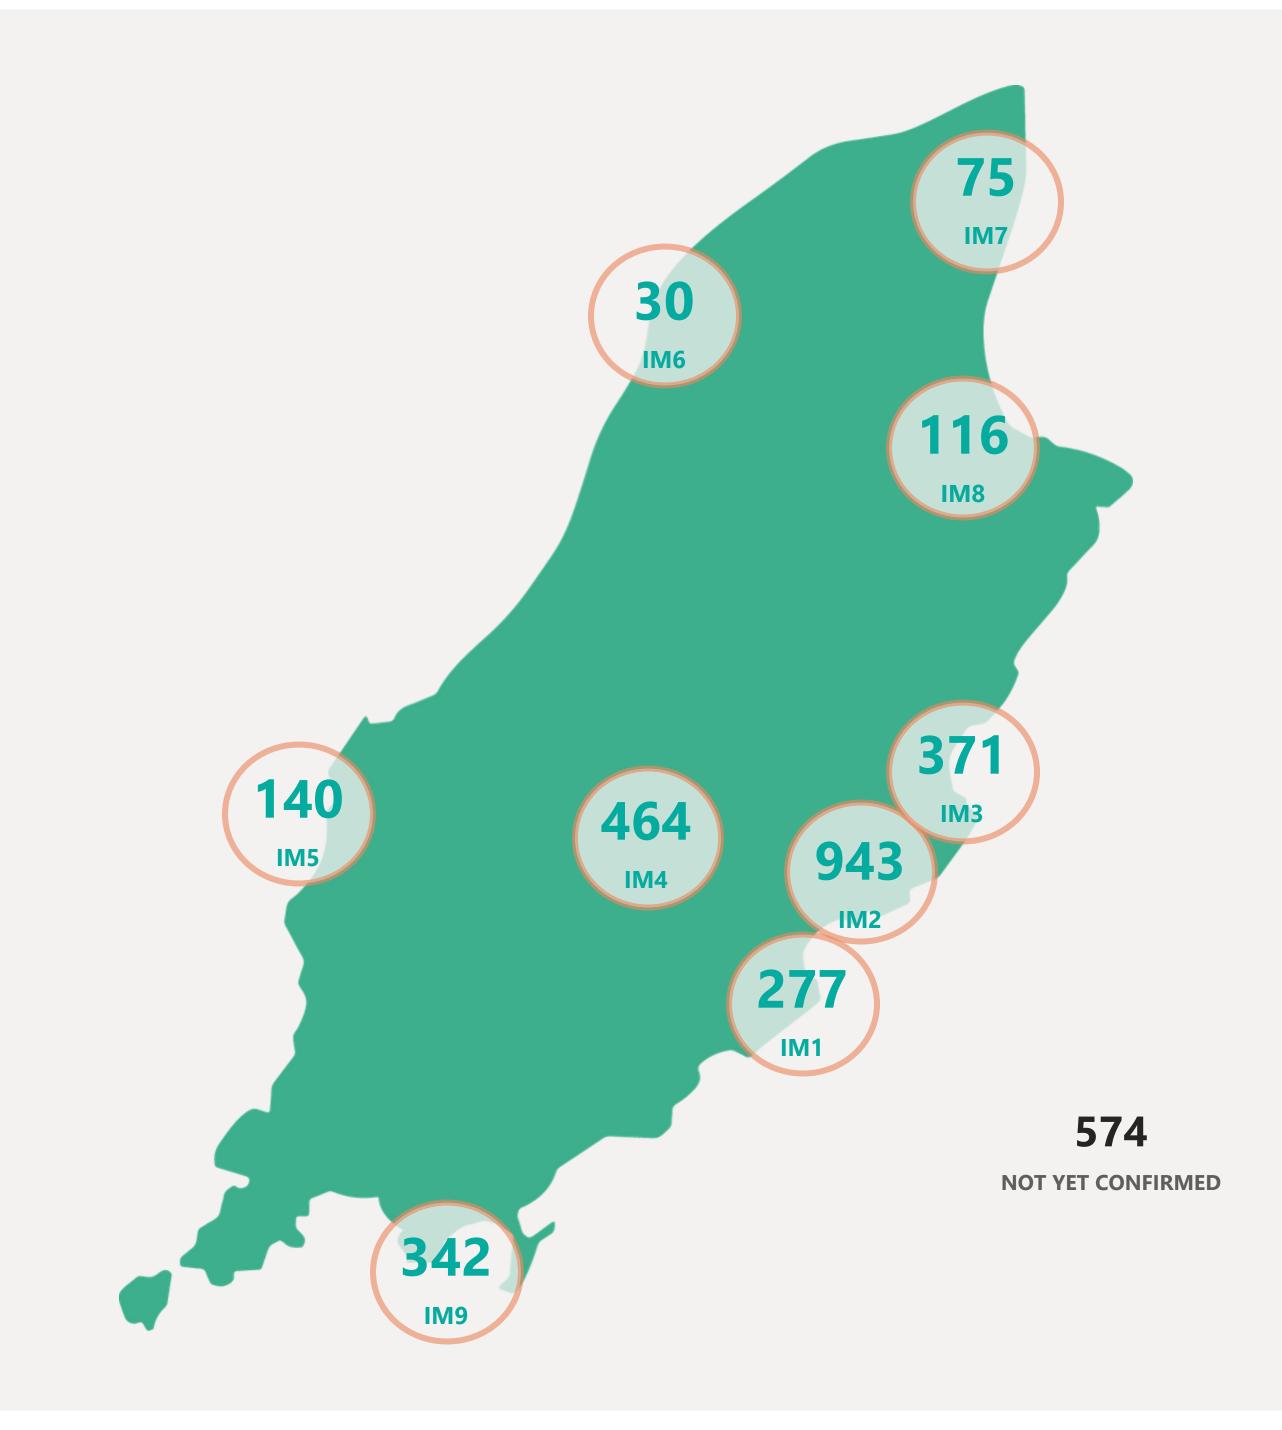

ring isolation following Travel Known Source: Cases with Contact Tracing links to another known local case

**Unknown Source:** Cases with no links to another known local

case. commonly referred to as "Community Spread" **Pending Analysis:** Contact Tracing have not completed

investigation to determine source of infection



2048
TOTAL CASES
3332

140 ROM TRAVEL

**FROM TRAVEL** 

216

418

**KNOWN SOURCE** 

1104

**UNKNOWN SOURCE** 

386

OWN SOURCE UNKNOWN SOURCE PENDING

1364 1345

**LOCALLY ACQUIRED** 

407





## Rolling Averages

Default Date Range: 15th Feb 2021 to present



**2081**14 DAY TOTAL

190

3 DAY AVERAGE PER DAY

219

7 DAY AVERAGE PER DAY

149

14 DAY AVERAGE PER DAY





## Age & Gender Profile

15th Feb 2021 to present





### Location

15th Feb 2021 to present





## Symptoms Overview

Default Date Range: 15th Feb 2021 to present



#### **EXPLANATION OF TERMS**

**Asymptomatic:** Case does not display expected symptoms of Covid19

**Symptomatic:** Case displays expected symptoms of Covid19





# Testing Overview

Default Date 24/07/2021

Click here to Select Date Range

### **EXPLANATION OF TERMS**

Tests Undertaken: Total tests carried out in date range

**Tests Concluded:** Total tests where result has been determined **Positive Result Rate:** Average rate of positive results in date

range

Awaiting Result Notification: Number of people waiting to

be told their result

**Booked Tests Tomorrow:** Number of pre-arranged test

bookings taking place tomorrow

Explanation: Testing data has been aggregated with case data to provide a filterable