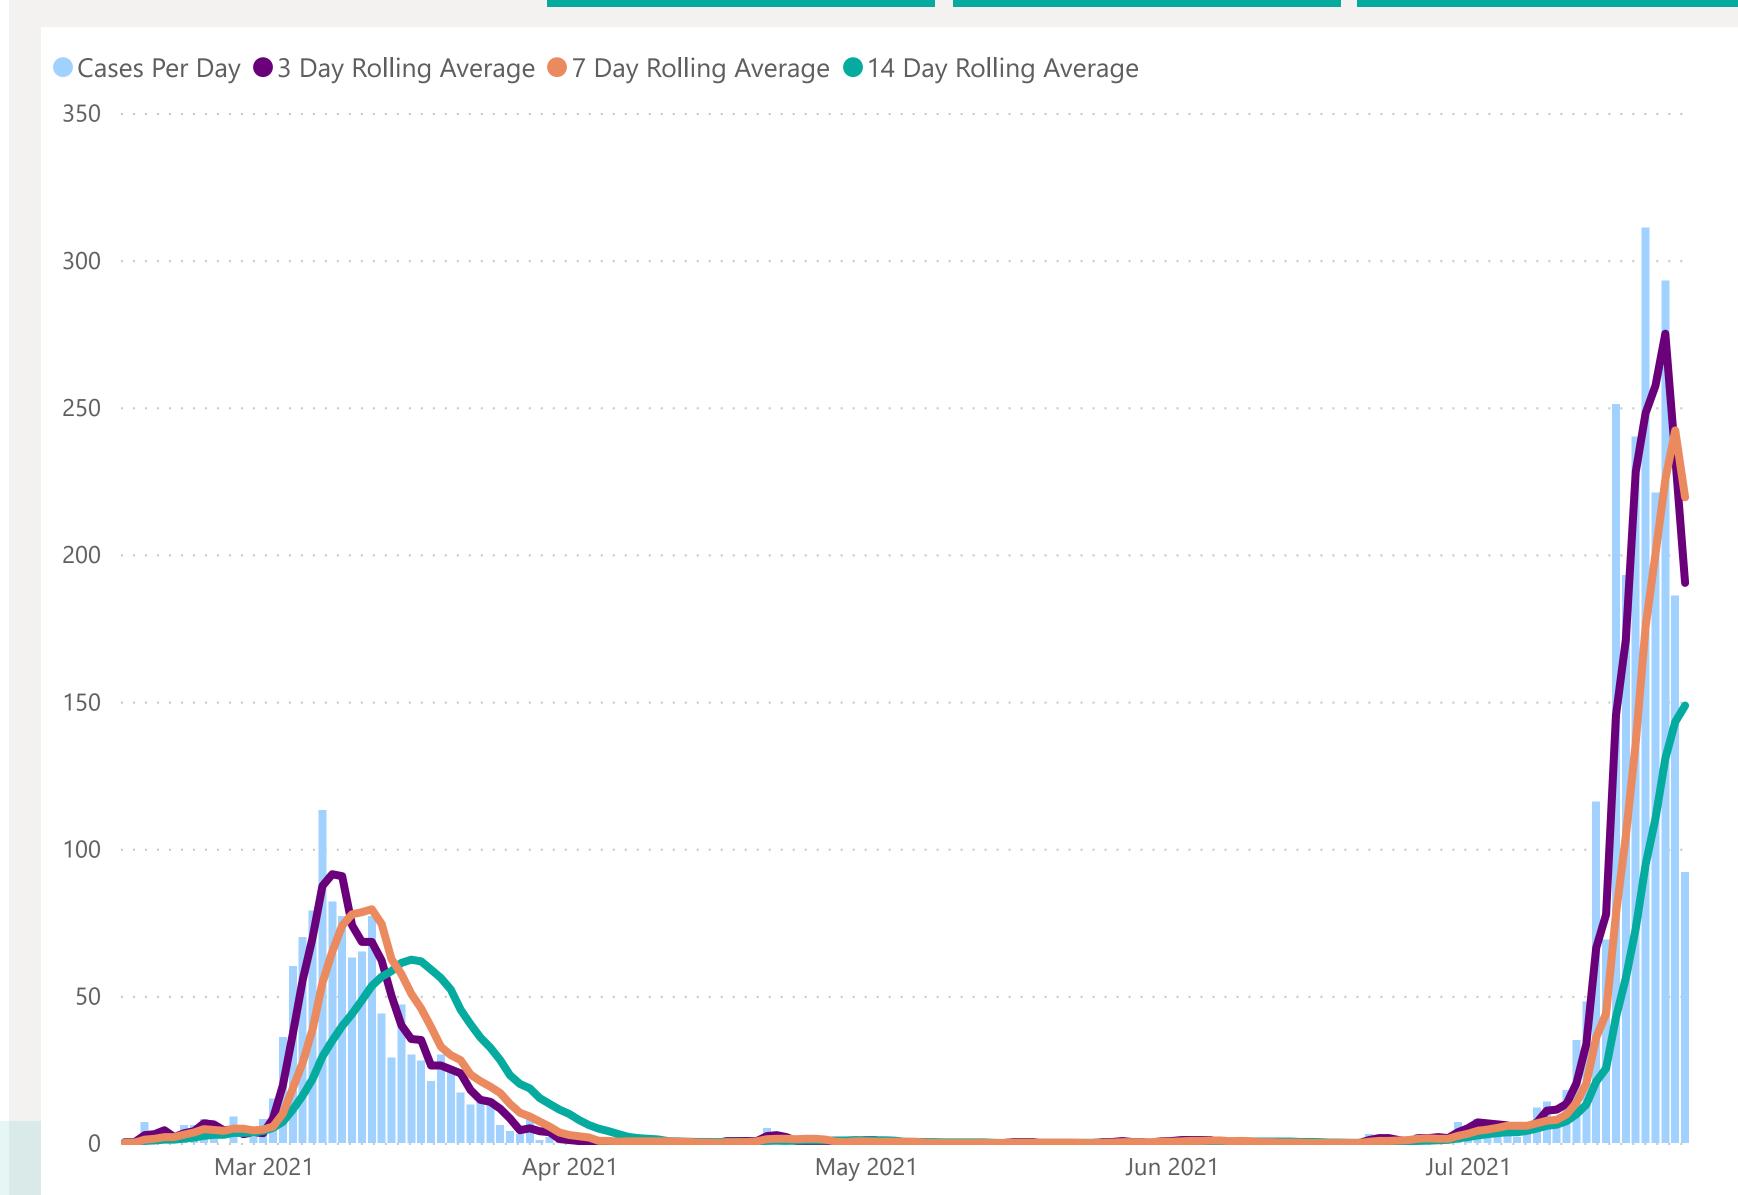

## Rolling Averages

Default Date Range: 15th Feb 2021 to present

**2081**14 DAY TOTAL

190

3 DAY AVERAGE PER DAY

219

7 DAY AVERAGE PER DAY

149

14 DAY AVERAGE PER DAY