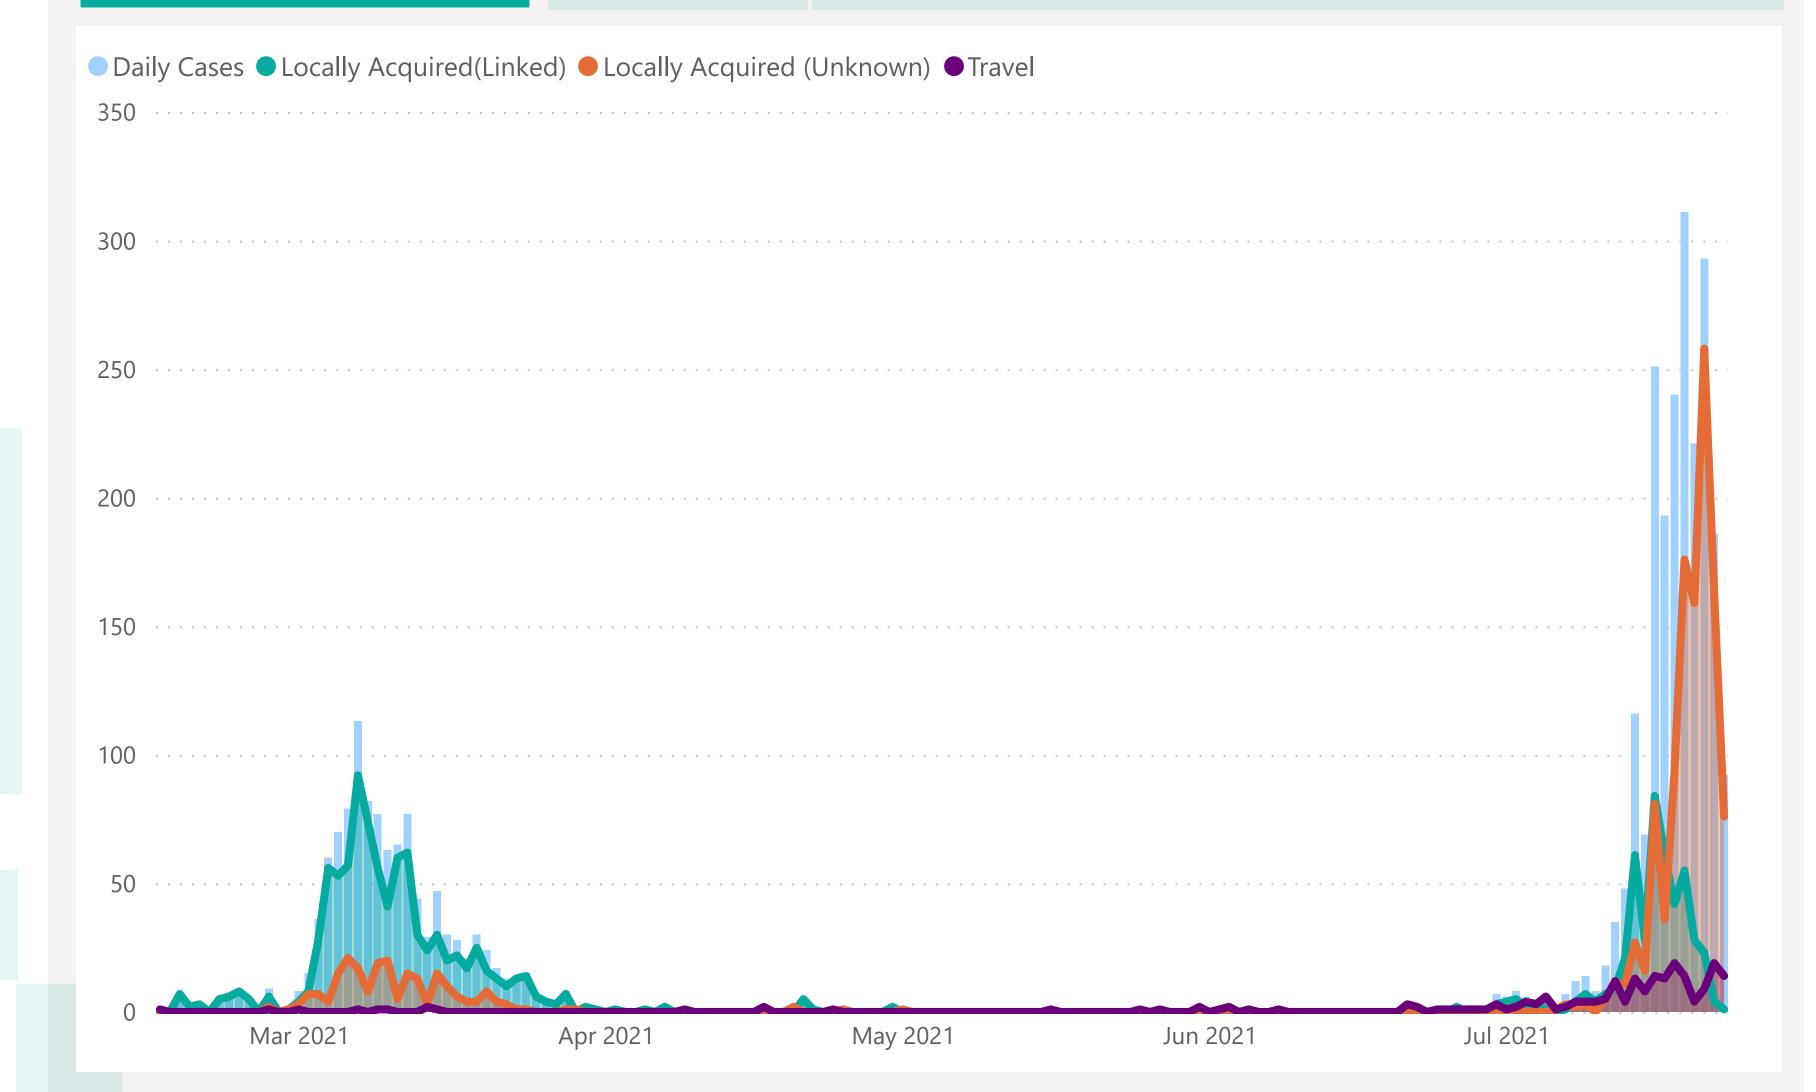

## Rolling Averages

Default Date Range: 15th Feb 2021 to present

**2081**14 DAY TOTAL

190

3 DAY AVERAGE PER DAY

219

7 DAY AVERAGE PER DAY

149