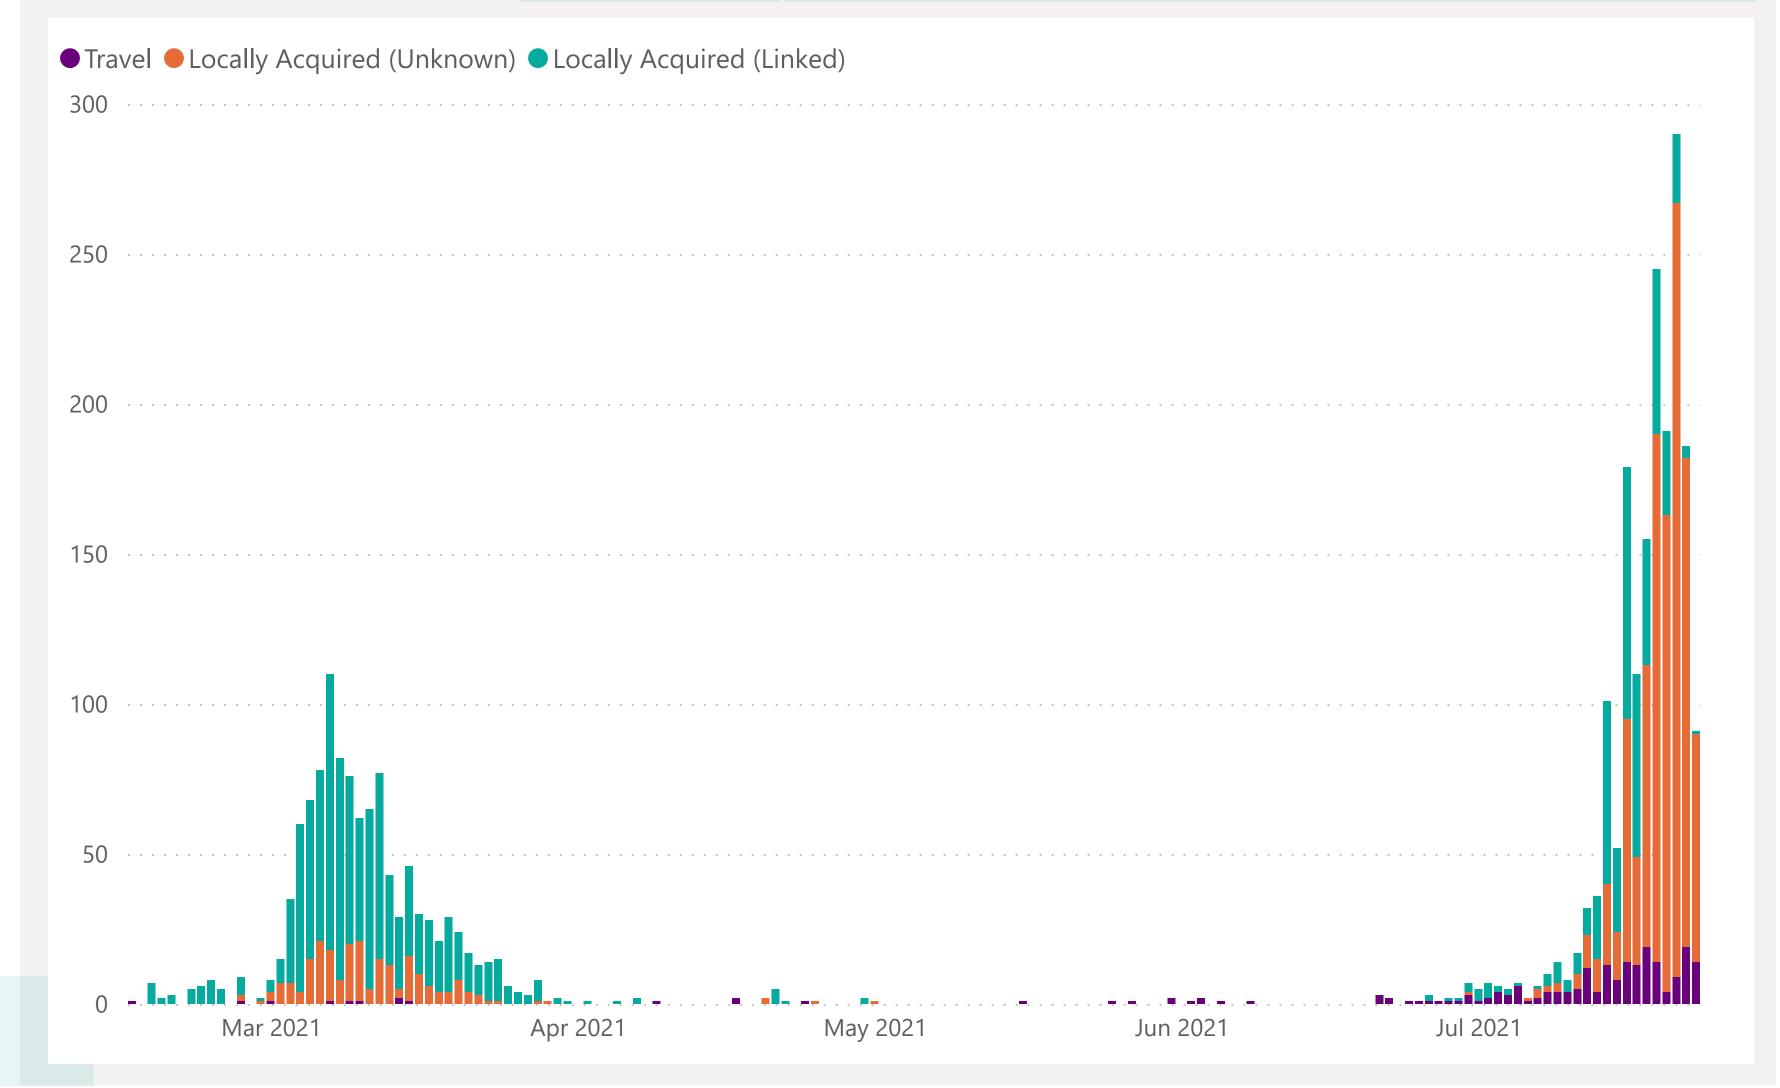

## Case Breakdown

Default Date Range: 15th Feb 2021 to present

### **EXPLANATION OF TERMS**

**Active:** Cases currently being monitored by Contact Tracing From Travel: Cases identified during isolation following Travel **Known Source:** Cases with links to another known local case **Unknown Source:** Cases with no links to another known local

case. Commonly referred to as "Community Spread" Pending Analysis: Contact Tracing have not completed

investigation to determine source of infection

**ACTIVE CASES** 2048 **TOTAL CASES** 

3332

**FROM TRAVEL** 140

**KNOWN SOURCE** 

1104

**UNKNOWN SOURCE** 

386

**PENDING ANALYSIS** 

216

1364

**LOCALLY ACQUIRED** 

1345

407