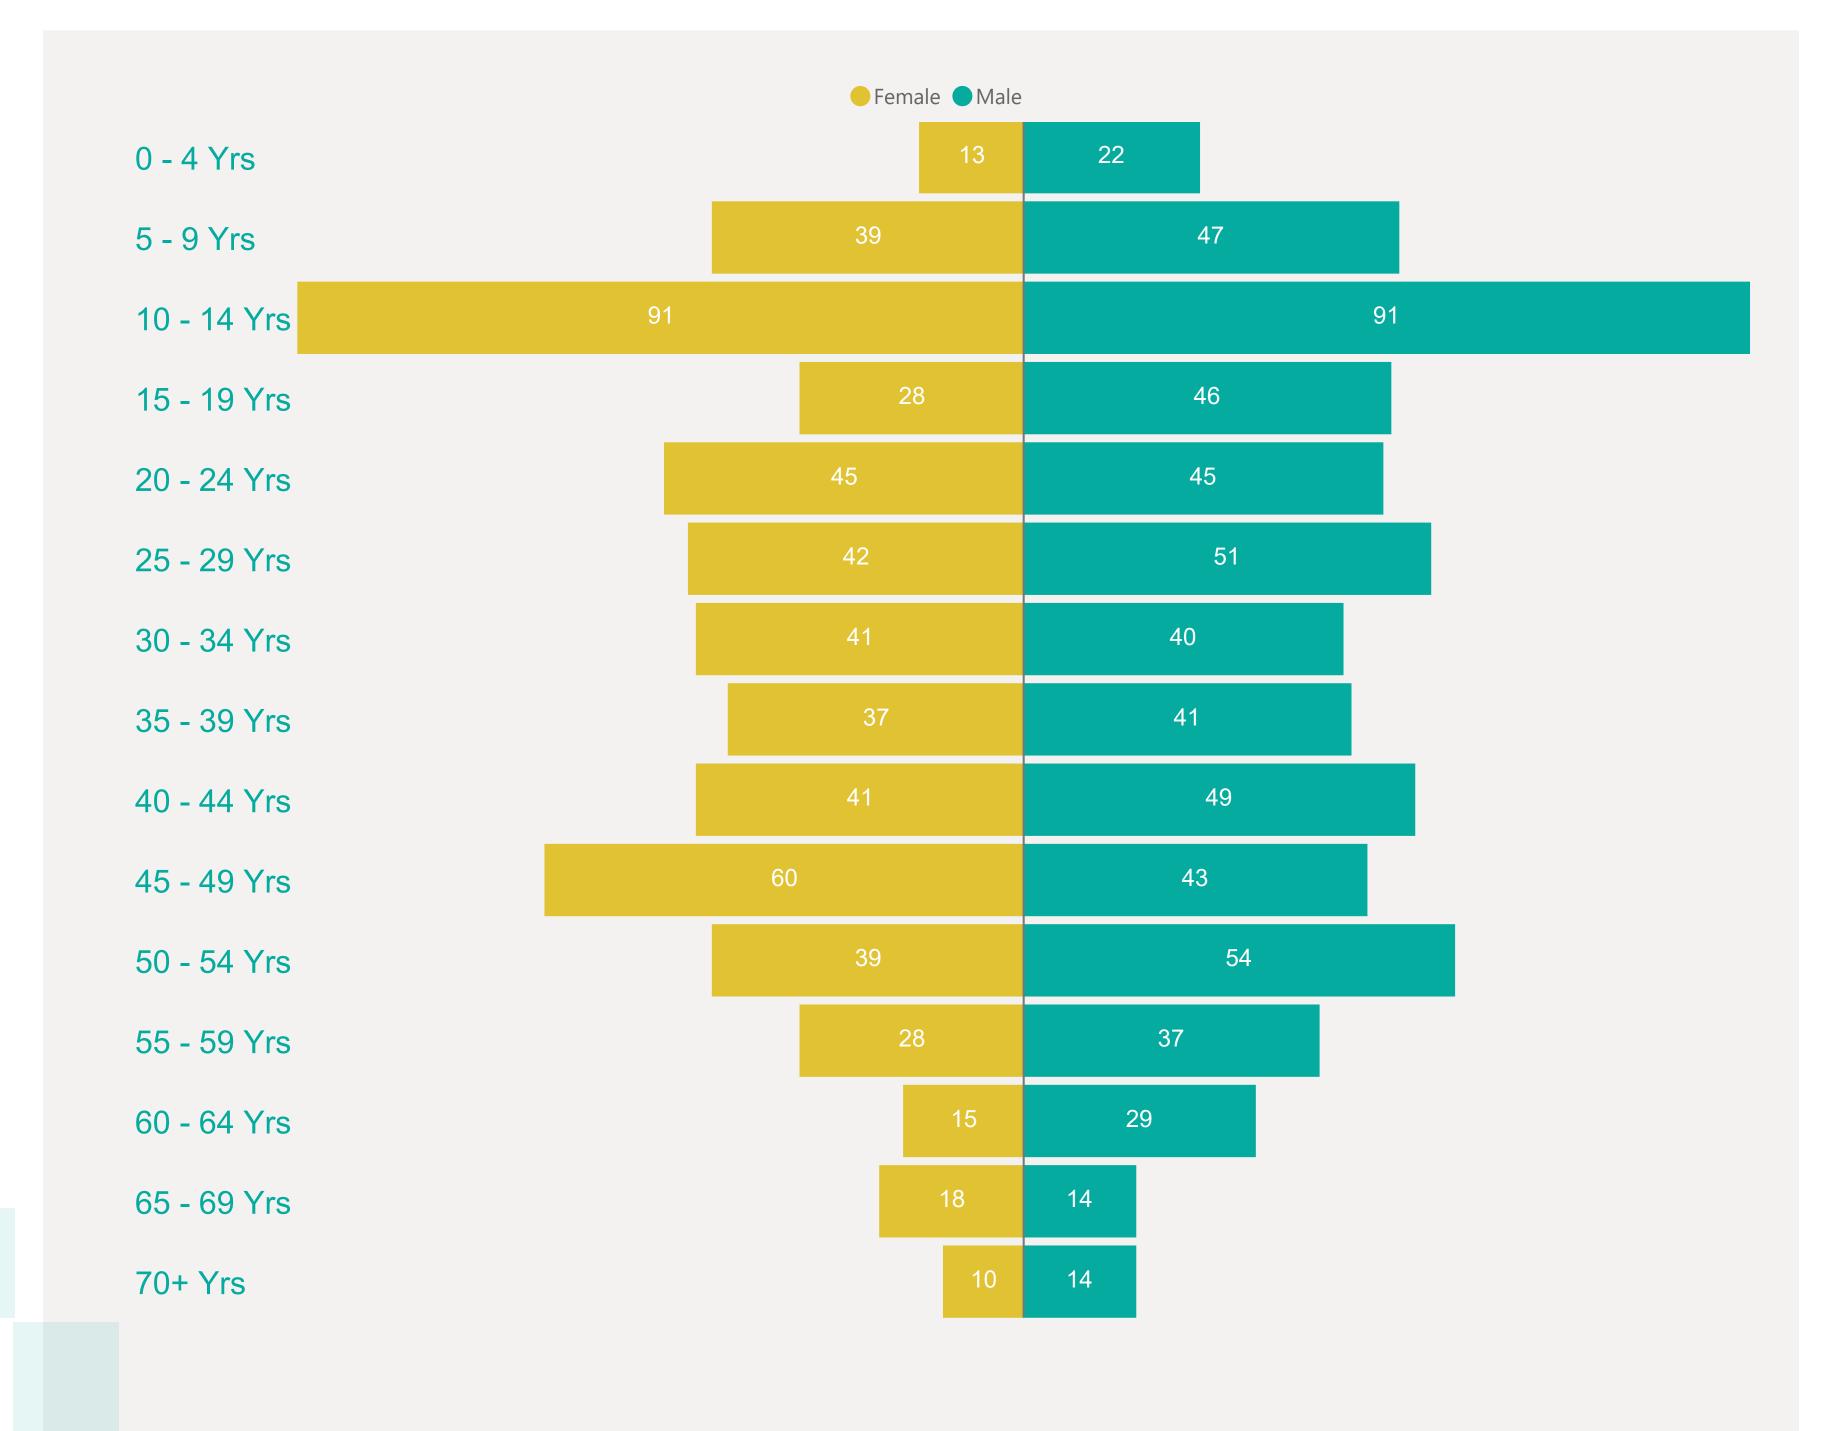

OTAL CASES** 

**FROM TRAVEL** 

**KNOWN SOURCE** 

**LOCALLY ACQUIRED** 

UNKNOWN SOURCE PENDING ANALYSIS

229



investigation to determine source of infection



## Case Breakdown

Default Date Range: 15th Feb 2021 to present



### **EXPLANATION OF TERMS**

Active: Cases currently being monitored by Contact Tracing From Travel: Cases identified during isolation following Travel Known Source: Cases with Contact Tracing links to another known local case

Unknown Source: Cases with no links to another known local

case. commonly referred to as "Community Spread"

Pending Analysis: Contact Tracing have not completed

investigation to determine source of infection





# Rolling Averages

Default Date Range: 15th Feb 2021 to present







## Age & Gender Profile

15th Feb 2021 to present





### Location

15th Feb 2021 to present





## Symptoms Overview

Default Date Range: 15th Feb 2021 to present



### **EXPLANATION OF TERMS**

**Asymptomatic:** Case does not display expected symptoms of Covid19

**Symptomatic:** Case displays expected symptoms of Covid19

Last Refreshed 26/06/2021 at 14:13 pm





# Testing Overview

Default Date 25/06/2021

Click here to Select Date Range

### **EXPLANATION OF TERMS**

Tests Undertaken: Total tests carried out in date range

**Tests Concluded:** Total tests where result has been determined **Positive Result Rate:** Average rate of positive results in date

range

Awaiting Result Notification: Number of people waiting to

be told their result

**Booked Tests Tomorrow:** Number of pre-arranged test

bookings taking place tomorrow

Exp