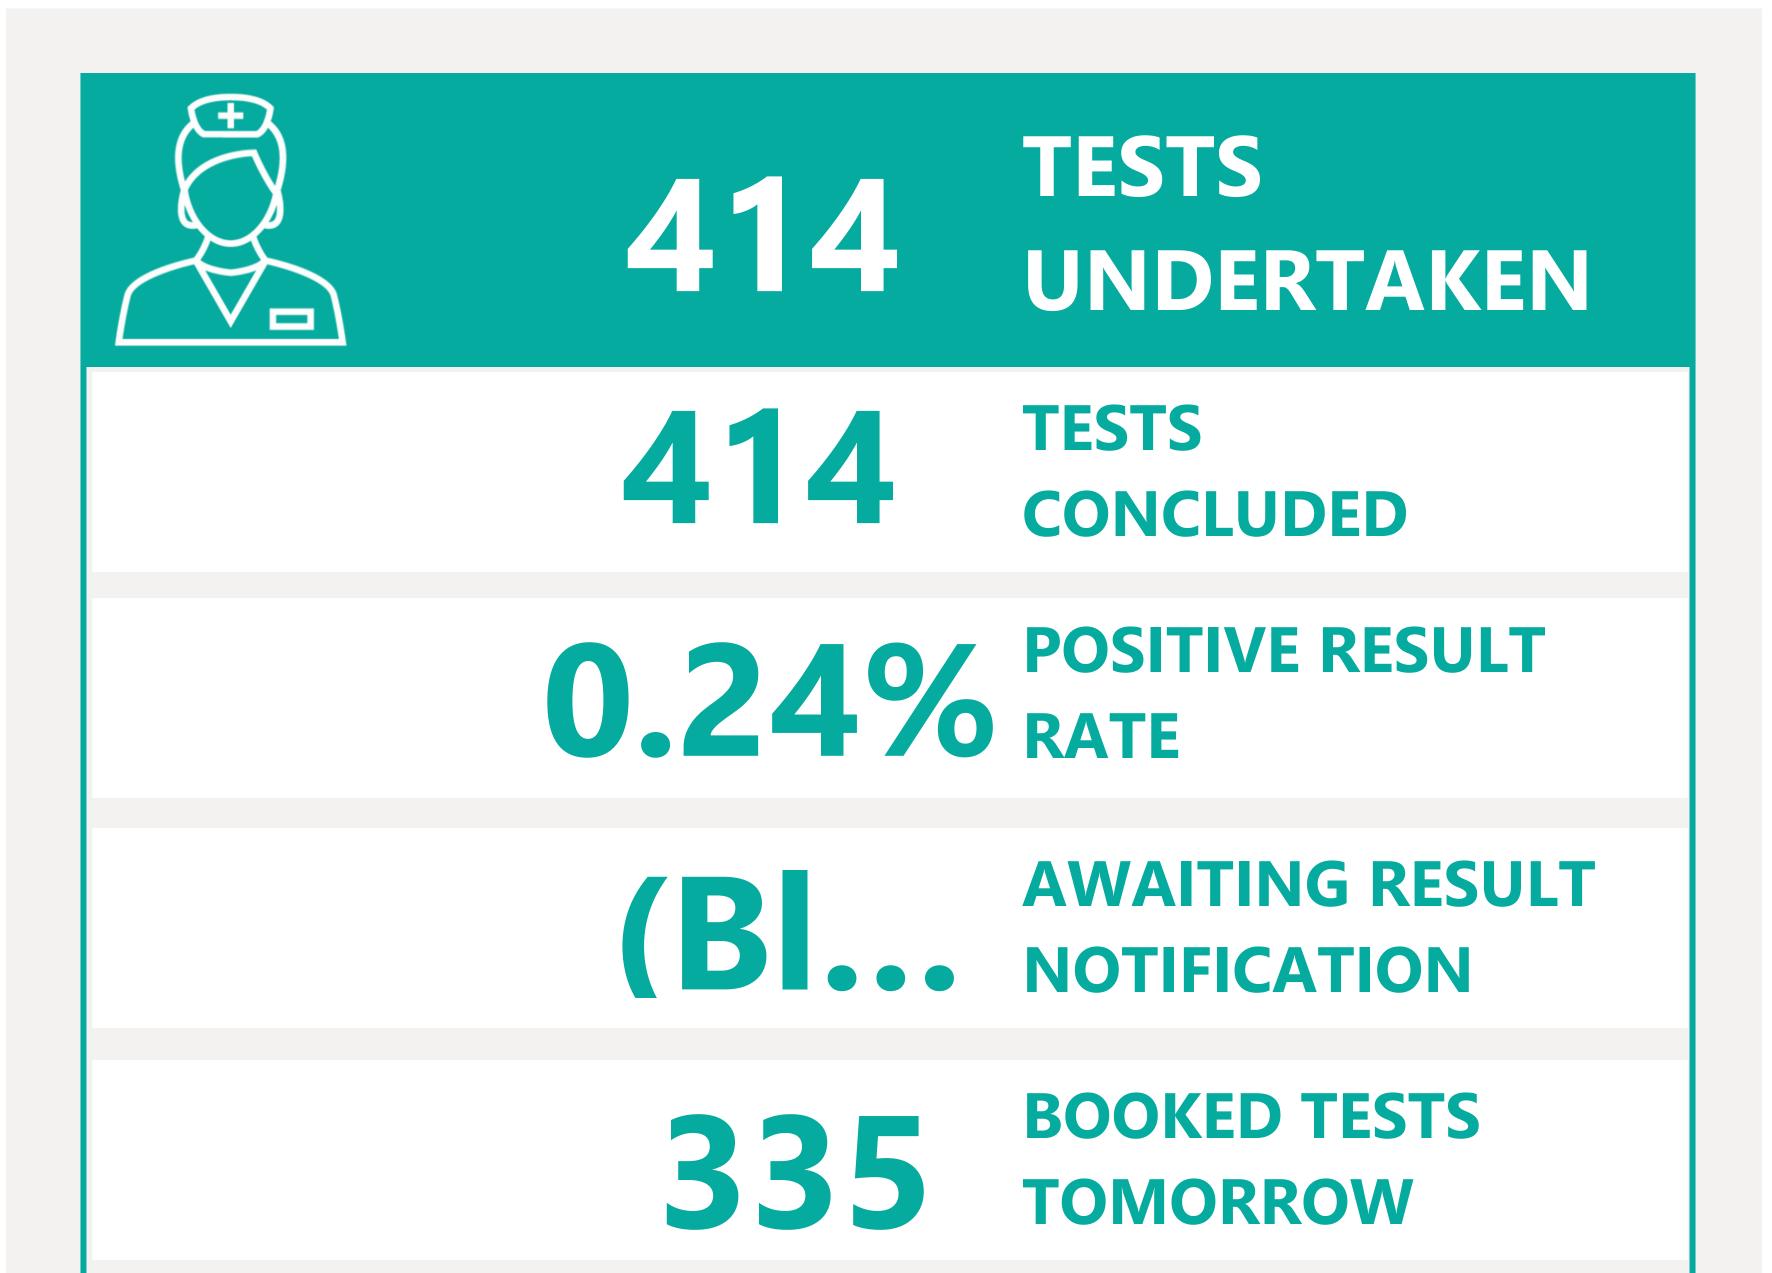

# Testing Overview

Default Date 25/06/2021

Click here to Select Date Range

### **EXPLANATION OF TERMS**

Tests Undertaken: Total tests carried out in date range

**Tests Concluded:** Total tests where result has been determined **Positive Result Rate:** Average rate of positive results in date

range

Awaiting Result Notification: Number of people waiting to

be told their result

**Booked Tests Tomorrow:** Number of pre-arranged test

bookings taking place tomorrow

Explanation: Testing data has been aggregated with case data to provide a filterable dataset that remains as accurate as possible compared to confirmed cases. This has introduced a small margin of error in total number of tests. We are working to minimise the translation error. Summary Testing data is available <a href="here">here</a>