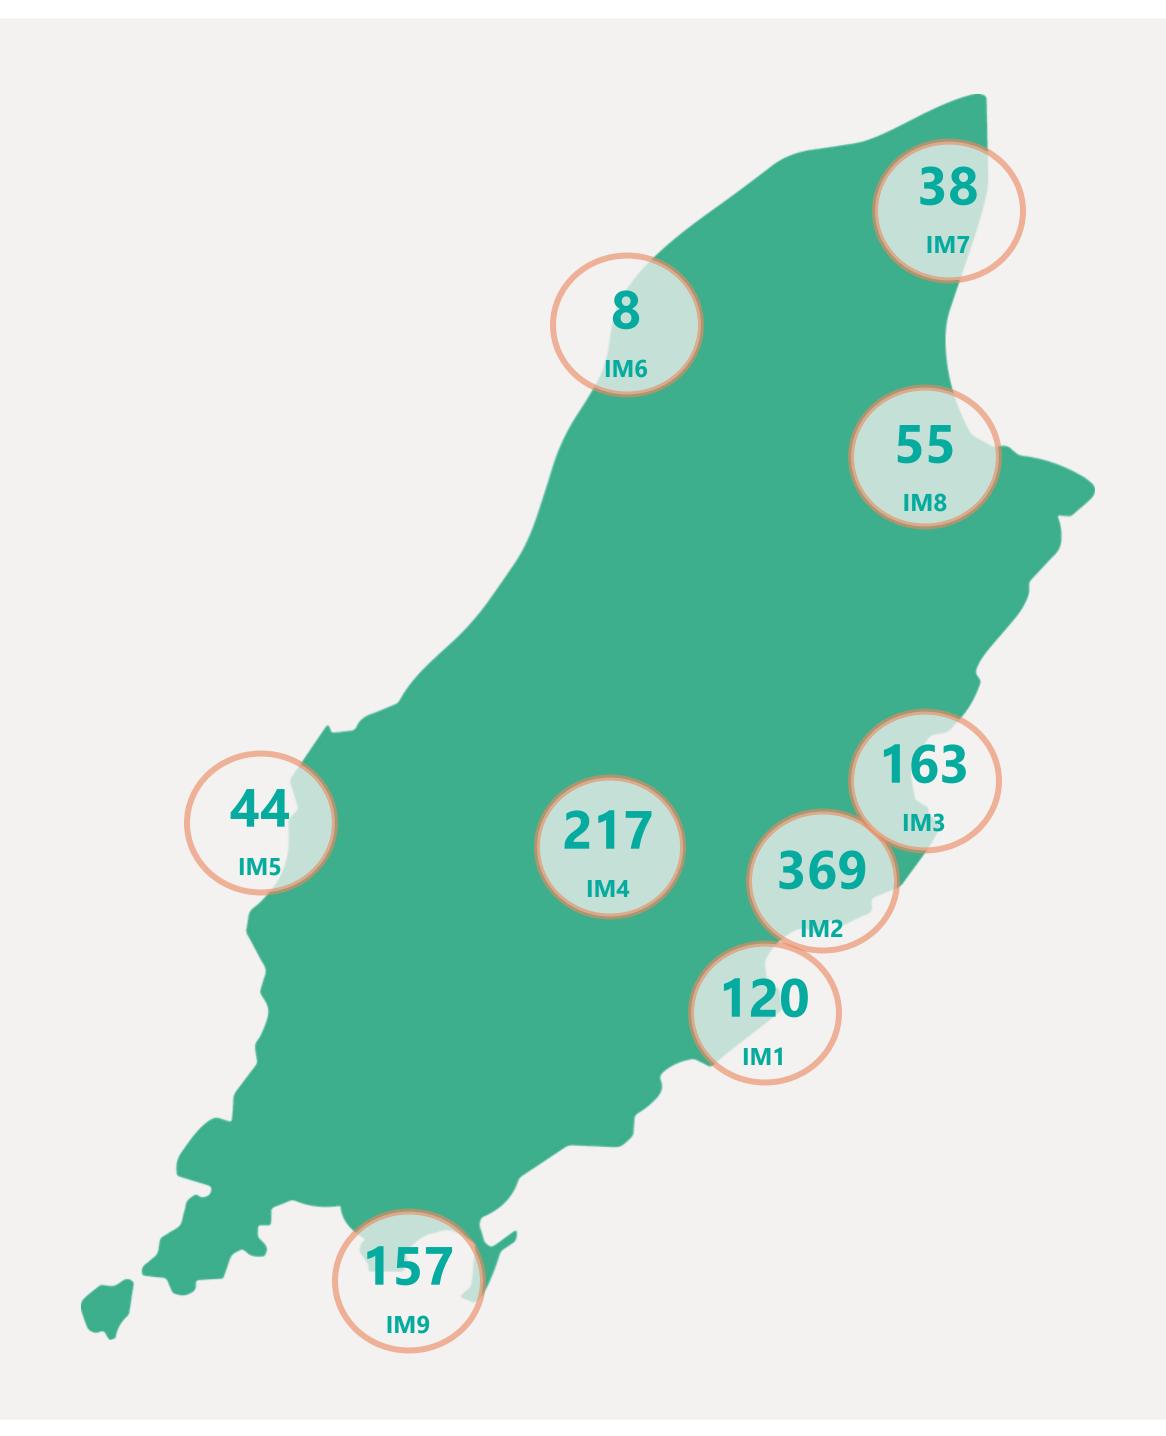

RCE** 

**LOCALLY ACQUIRED** 

UNKNOWN SOURCE PENDING ANALYSIS

229



investigation to determine source of infection



## Case Breakdown

Default Date Range: 15th Feb 2021 to present



### **EXPLANATION OF TERMS**

Active: Cases currently being monitored by Contact Tracing From Travel: Cases identified during isolation following Travel Known Source: Cases with Contact Tracing links to another known local case

Unknown Source: Cases with no links to another known local

case. commonly referred to as "Community Spread"

Pending Analysis: Contact Tracing have not completed

investigation to determine source of infection





# Rolling Averages

Default Date Range: 15th Feb 2021 to present







## Age & Gender Profile

15th Feb 2021 to present





### Location

15th Feb 2021 to present





## Symptoms Overview

Default Date Range: 15th Feb 2021 to present



### **EXPLANATION OF TERMS**

**Asymptomatic:** Case does not display expected symptoms of Covid19

**Symptomatic:** Case displays expected symptoms of Covid19

Last Refreshed 26/06/2021 at 14:13 pm





# Testing Overview

Default Date 25/06/2021

Click here to Select Date Range

### **EXPLANATION OF TERMS**

Tests Undertaken: Total tests carried out in date range

**Tests Concluded:** Total tests where result has been determined **Positive Result Rate:** Average rate of positive results in date

range

Awaiting Result Notification: Number of people waiting to

be told their result

**Booked Tests Tomorrow:** Number of pre-arranged test

bookings taking place tomorrow

Explanation: Testing data has been aggregated w