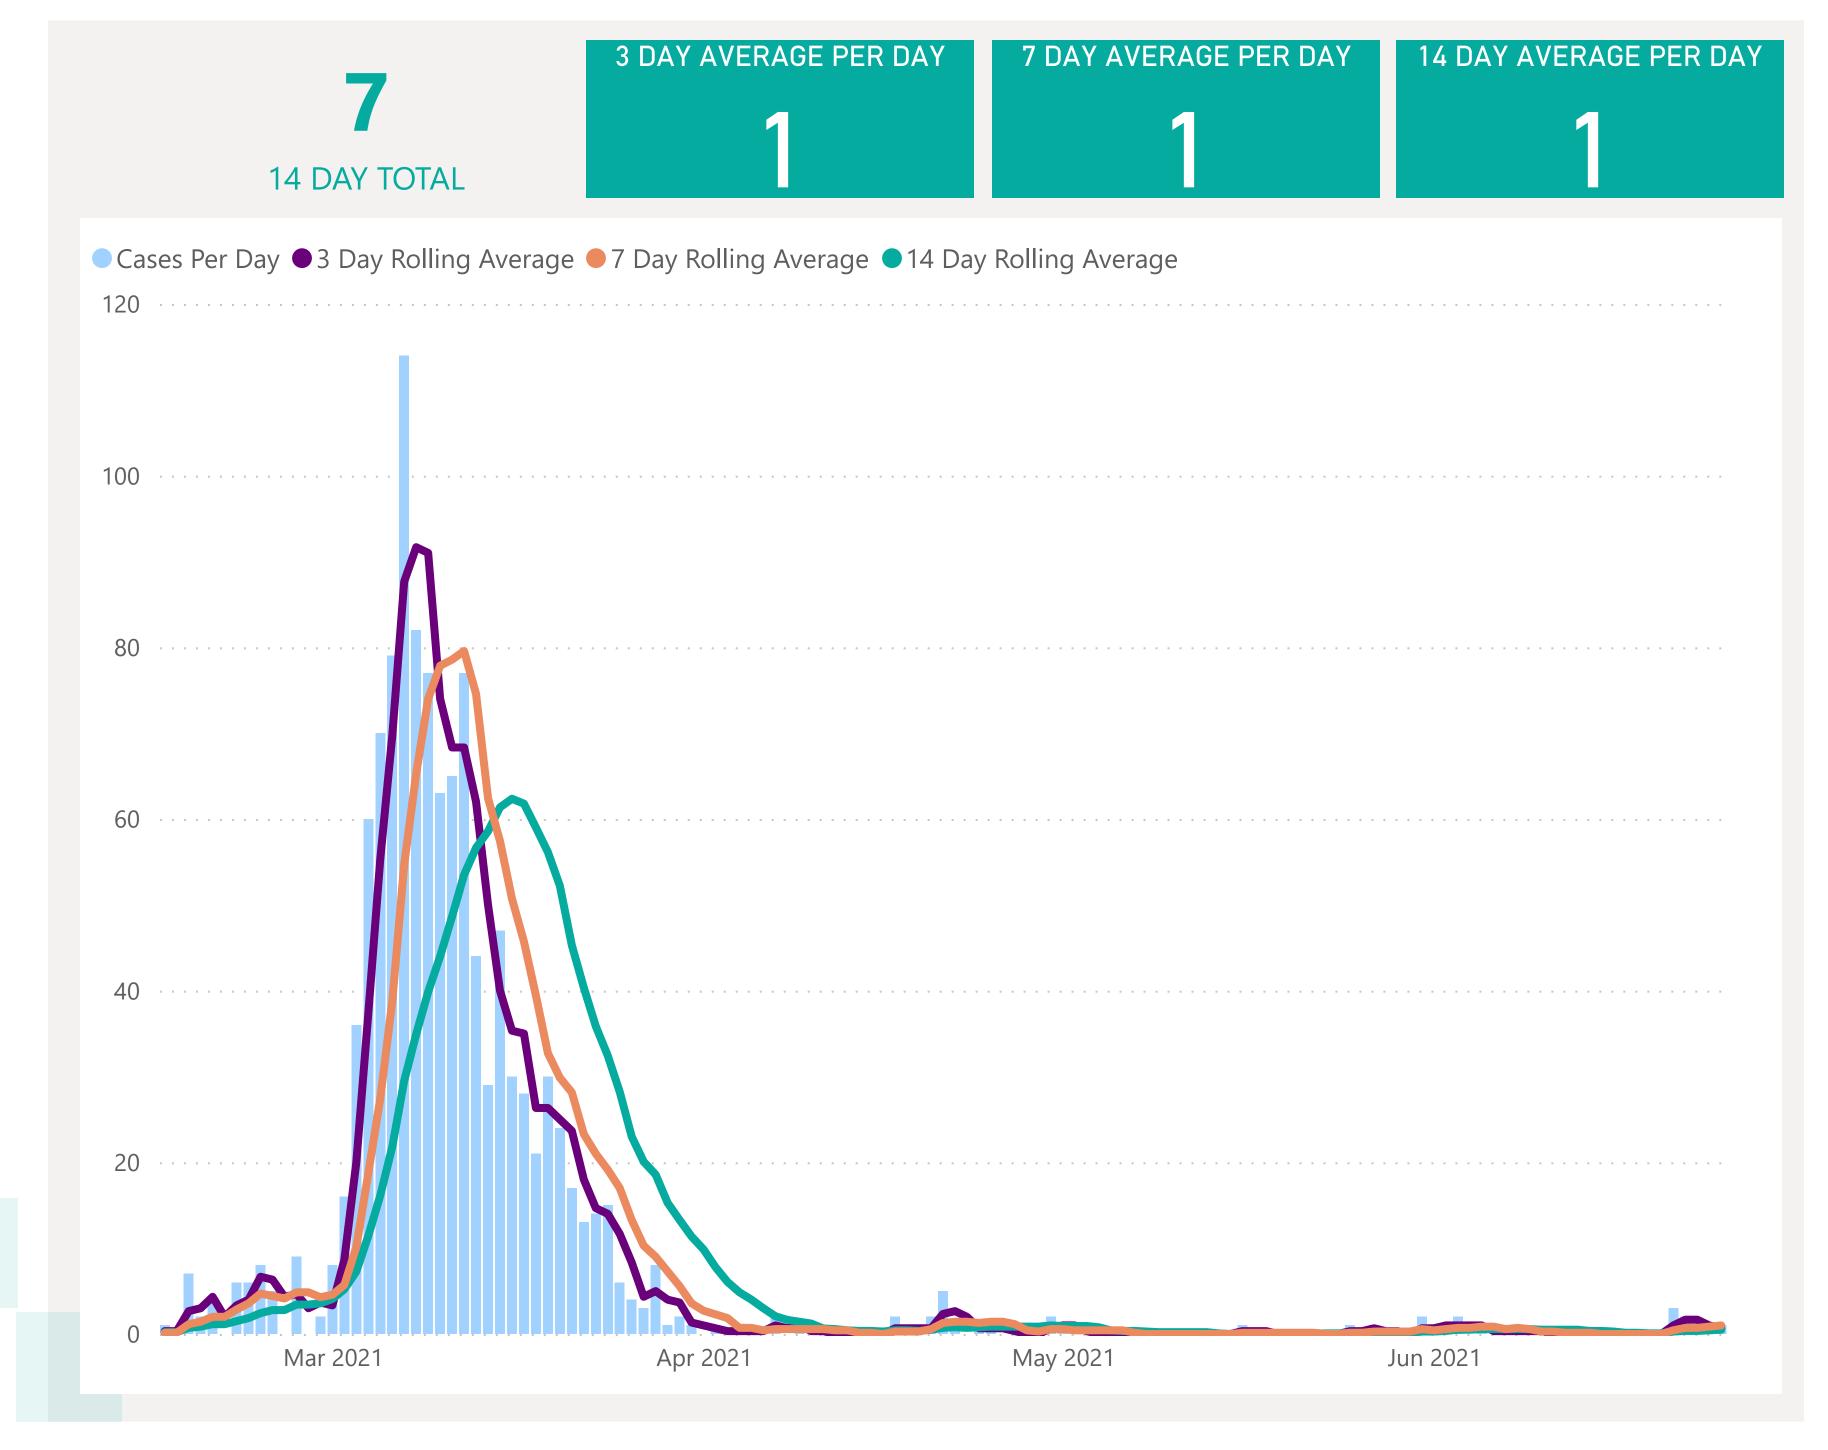

in Selected Range 15 February 2021**  **ACTIVE CASES TOTAL CASES** 

**FROM TRAVEL** 

**KNOWN SOURCE** 

**LOCALLY ACQUIRED** 

UNKNOWN SOURCE PENDING ANALYSIS

229



investigation to determine source of infection



## Case Breakdown

Default Date Range: 15th Feb 2021 to present



### **EXPLANATION OF TERMS**

Active: Cases currently being monitored by Contact Tracing From Travel: Cases identified during isolation following Travel Known Source: Cases with Contact Tracing links to another known local case

Unknown Source: Cases with no links to another known local

case. commonly referred to as "Community Spread"

Pending Analysis: Contact Tracing have not completed

investigation to determine source of infection





# Rolling Averages

Default Date Range: 15th Feb 2021 to present







## Age & Gender Profile

15th Feb 2021 to present





### Location

15th Feb 2021 to present





## Symptoms Overview

Default Date Range: 15th Feb 2021 to present



### **EXPLANATION OF TERMS**

**Asymptomatic:** Case does not display expected symptoms of Covid19

**Symptomatic:** Case displays expected symptoms of Covid19

Last Refreshed 26/06/2021 at 14:13 pm





# Testing Overview

Default Date 25/06/2021

Click here to Select Date Range

### **EXPLANATION OF TERMS**

Tests Undertaken: Total tests carried out in date range

**Tests Concluded:** Total tests where result has been determined **Positive Result Rate:** Average rate of positive results in date

range

Awaiting Result Notification: Number of people waiting to

be told their result

**Booked Tests Tomorrow:** Number of