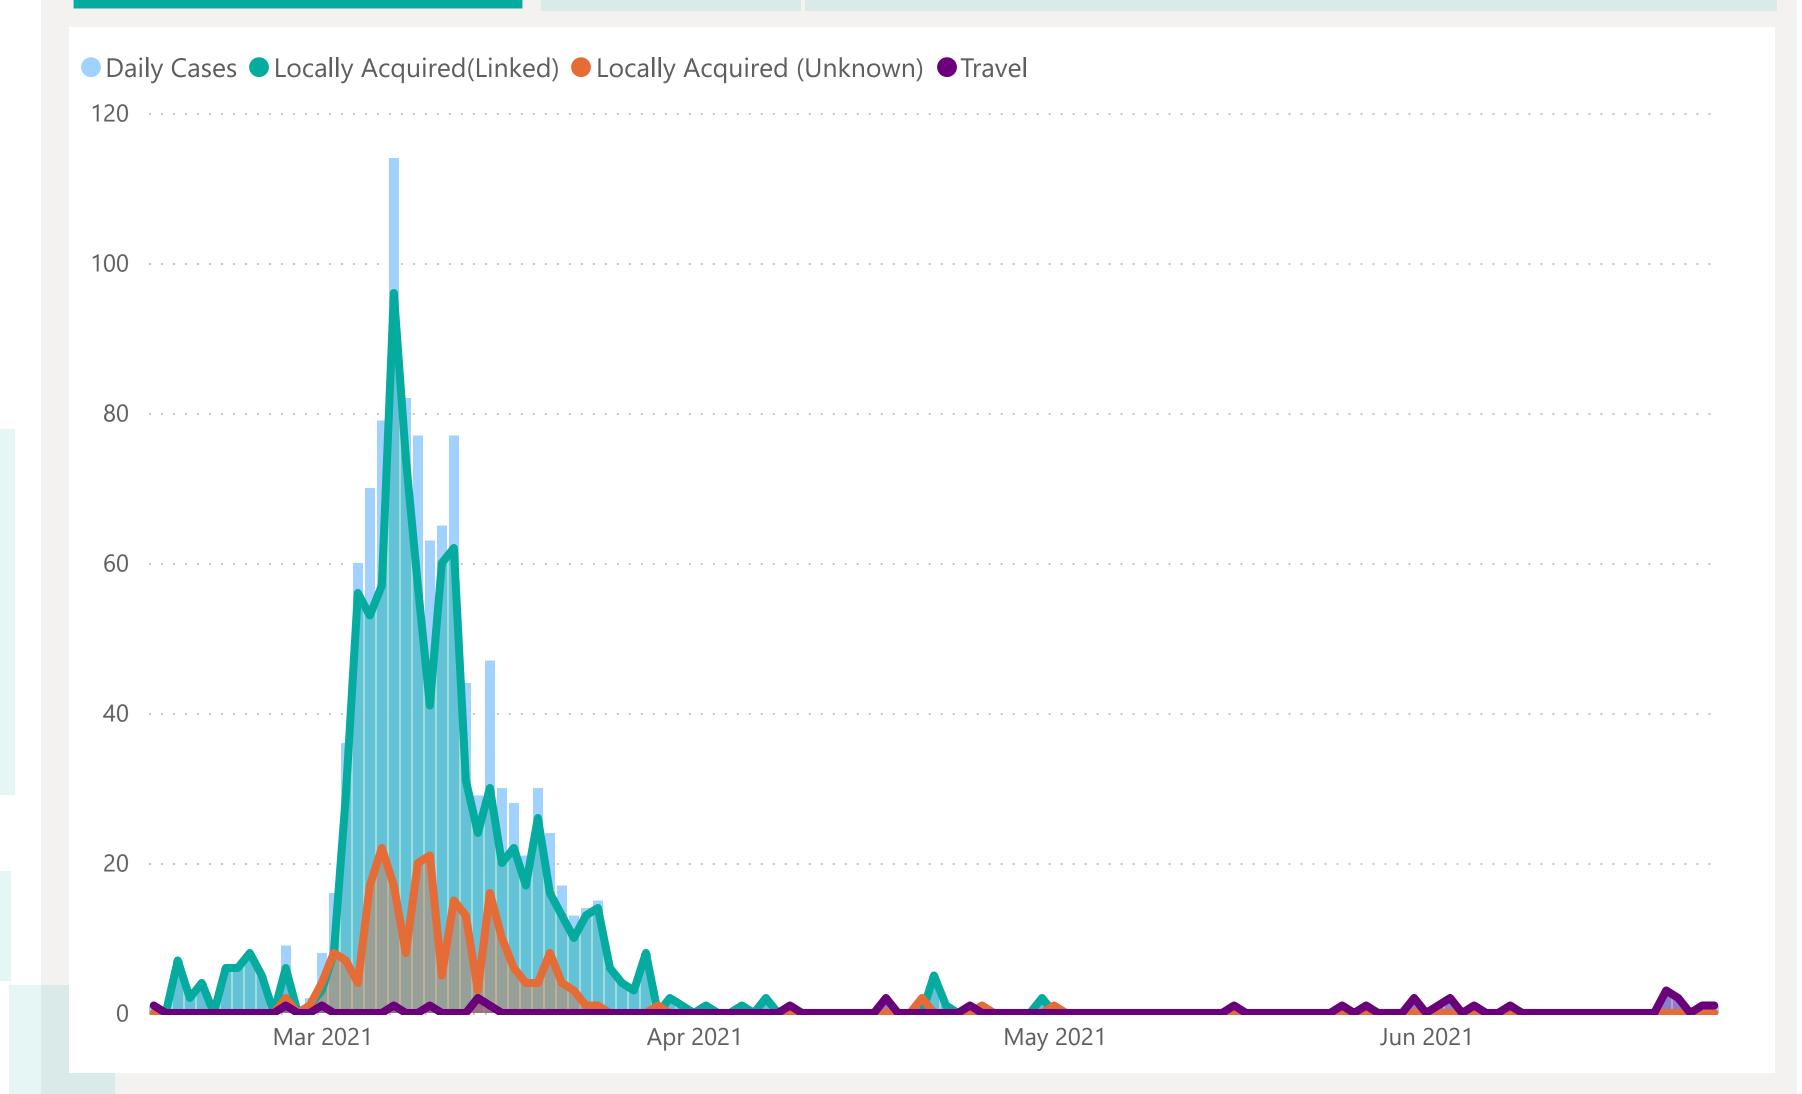

Travel

0 Locally Acquired (Known Source)

Locally Acquired (Unknown Source) 0

0 **Pending Investigation** 

1164 **CLOSED** 

1160 **RECOVERED** 

**DEATHS** 



## Case Breakdown

Default Date Range: 15th Feb 2021 to present



### **EXPLANATION OF TERMS**

**Active:** Cases currently being monitored by Contact Tracing From Travel: Cases identified during isolation following Travel **Known Source:** Cases with links to another known local case **Unknown Source:** Cases with no links to another known local case. Commonly referred to as "Community Spread" Pending Analysis: Contact Tracing have not completed

**First Case in Selected Range 15 February 2021**  **ACTIVE CASES TOTAL CASES** 

**FROM TRAVEL** 

**KNOWN SOURCE** 

**LOCALLY ACQUIRED** 

UNKNOWN SOURCE PENDING ANALYSIS

229



investigation to determine source of infection



## Case Breakdown

Default Date Range: 15th Feb 2021 to present



### **EXPLANATION OF TERMS**

Active: Cases currently being monitored by Contact Tracing From Travel: Cases identified during isolation following Travel Known Source: Cases with Contact Tracing links to another known local case

Unknown Source: Cases with no links to another known local

case. commonly referred to as "Community Spread"

Pending Analysis: Contact Tracing have not completed

investigation to determine source of infection





# Rolling Averages

Default Date Range: 15th Feb 2021 to present







## Age & Gender Profile

15th Feb 2021 to present





### Location

15th Feb 2021 to present





## Symptoms Overview

Default Date Range: 15th Feb 2021 to presen