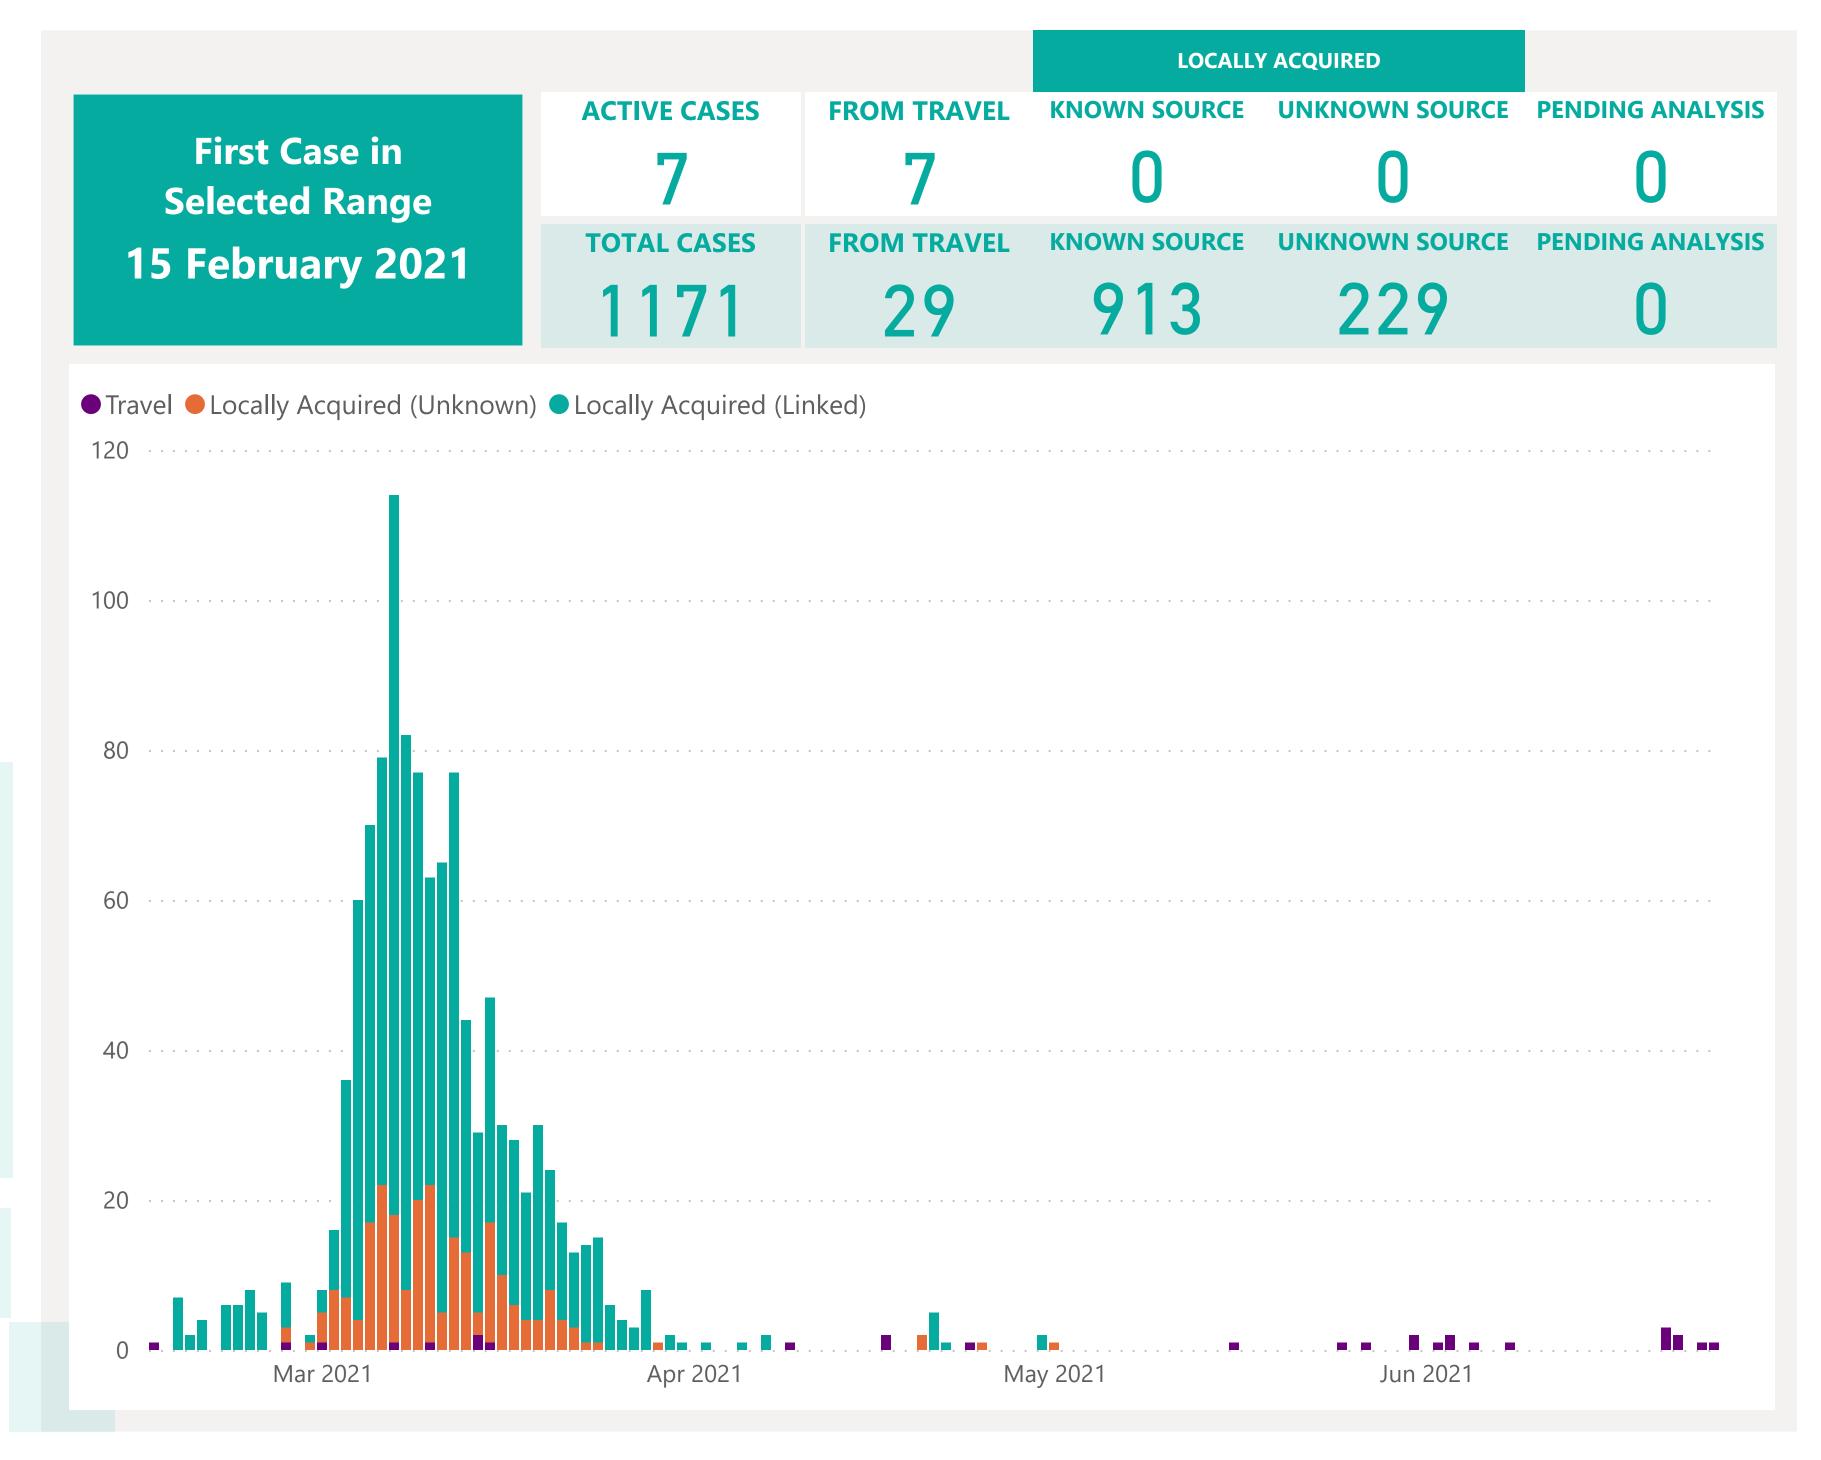

**First Case in Selected Range 15 February 2021**  **ACTIVE CASES TOTAL CASES** 

**FROM TRAVEL** 

**KNOWN SOURCE** 

**LOCALLY ACQUIRED** 

UNKNOWN SOURCE PENDING ANALYSIS

229

investigation to determine source of infection