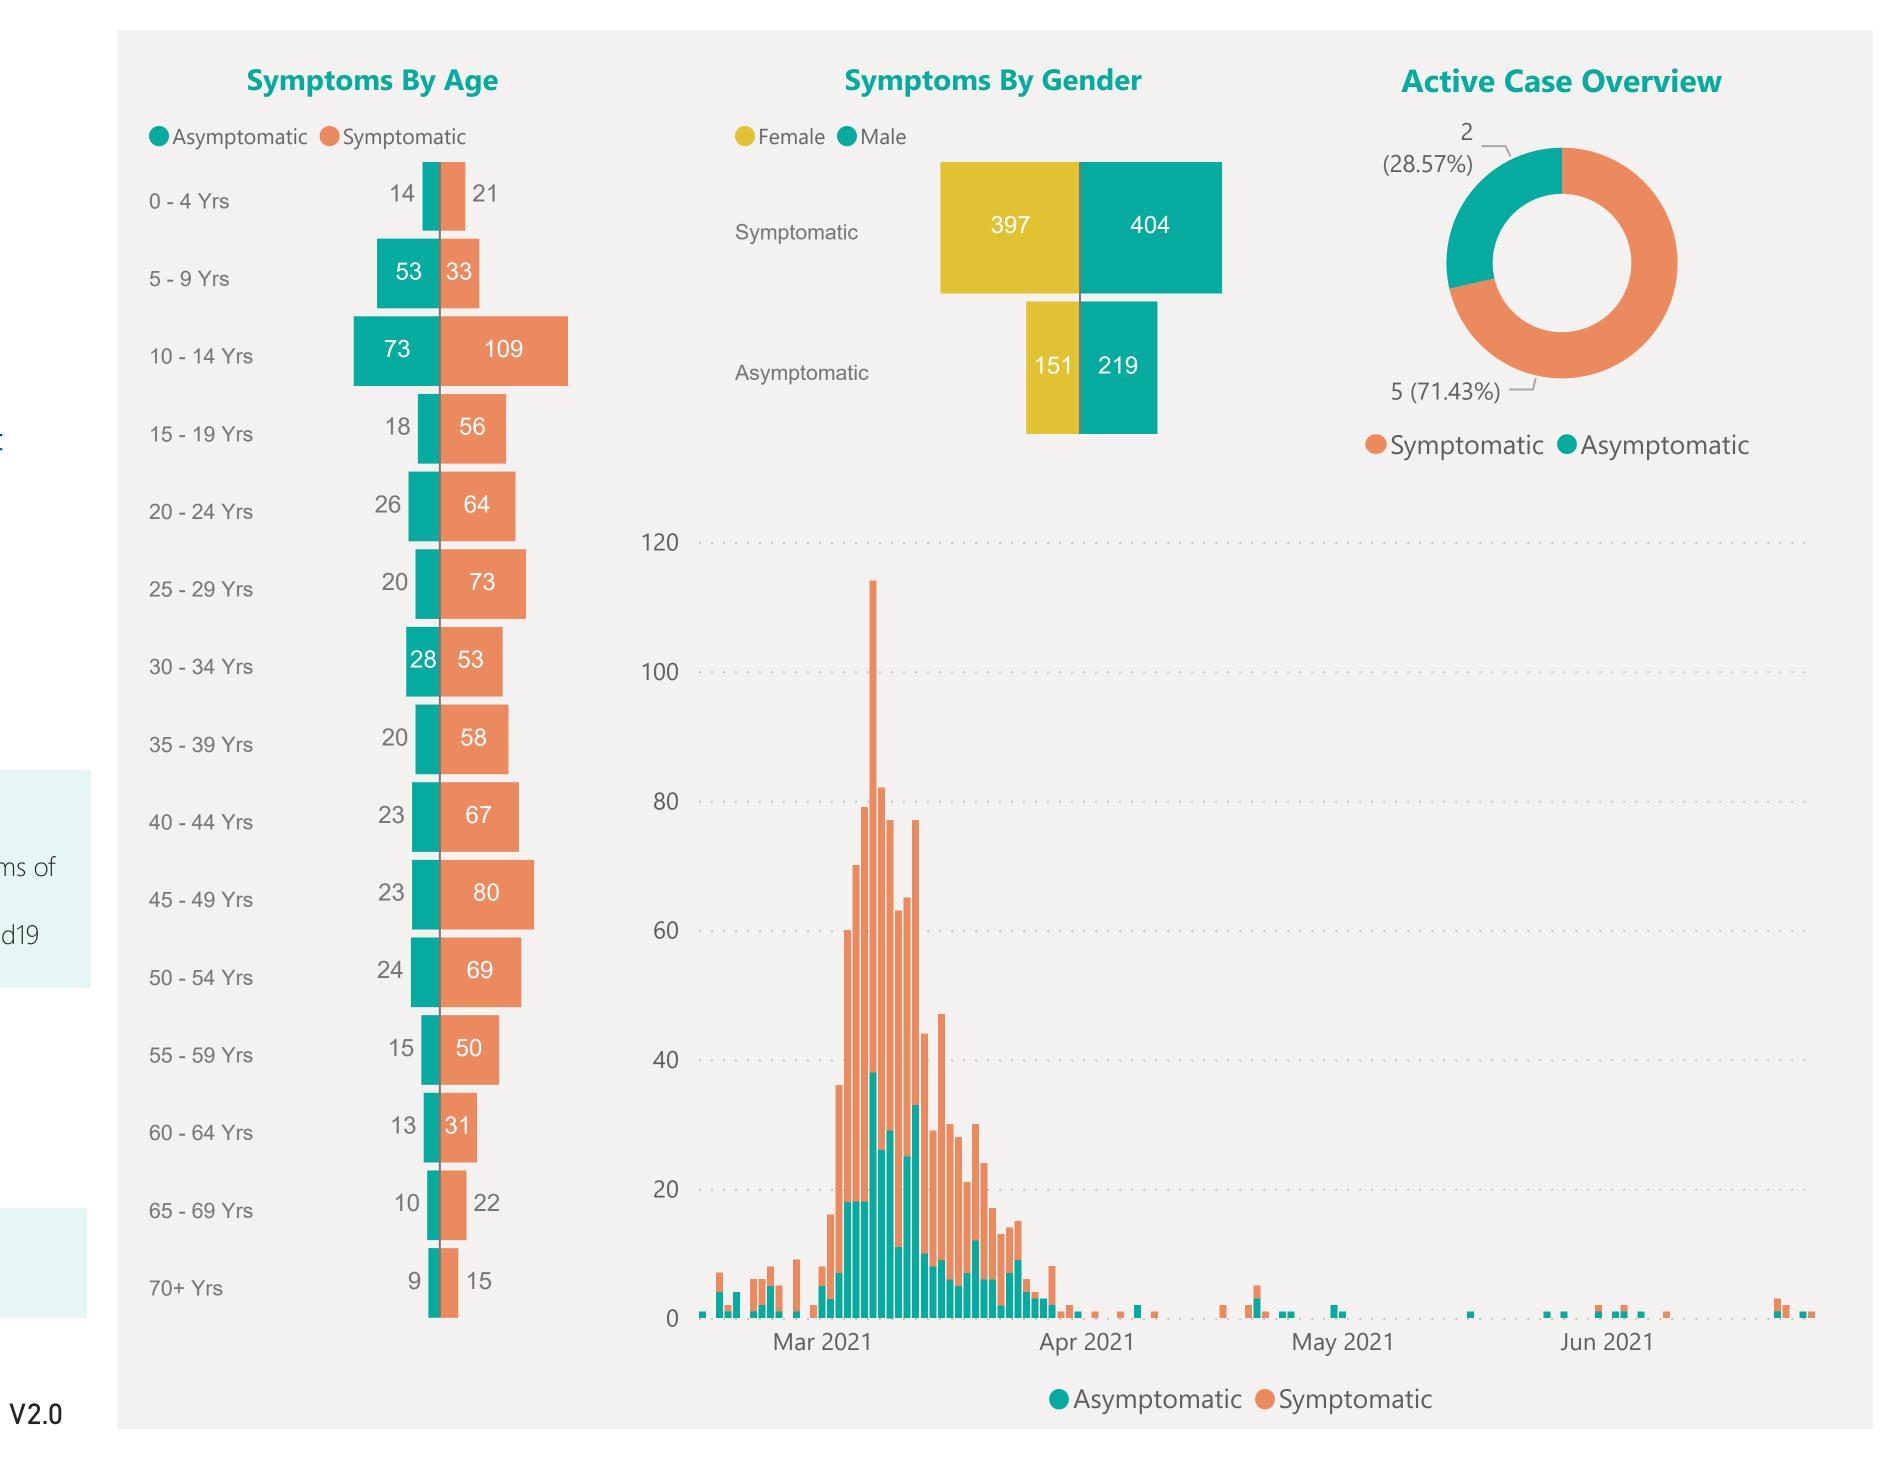

## Symptoms Overview

Default Date Range: 15th Feb 2021 to present

### **EXPLANATION OF TERMS**

**Asymptomatic:** Case does not display expected symptoms of Covid19

**Symptomatic:** Case displays expected symptoms of Covid19

Last Refreshed 26/06/2021 at 14:13 pm