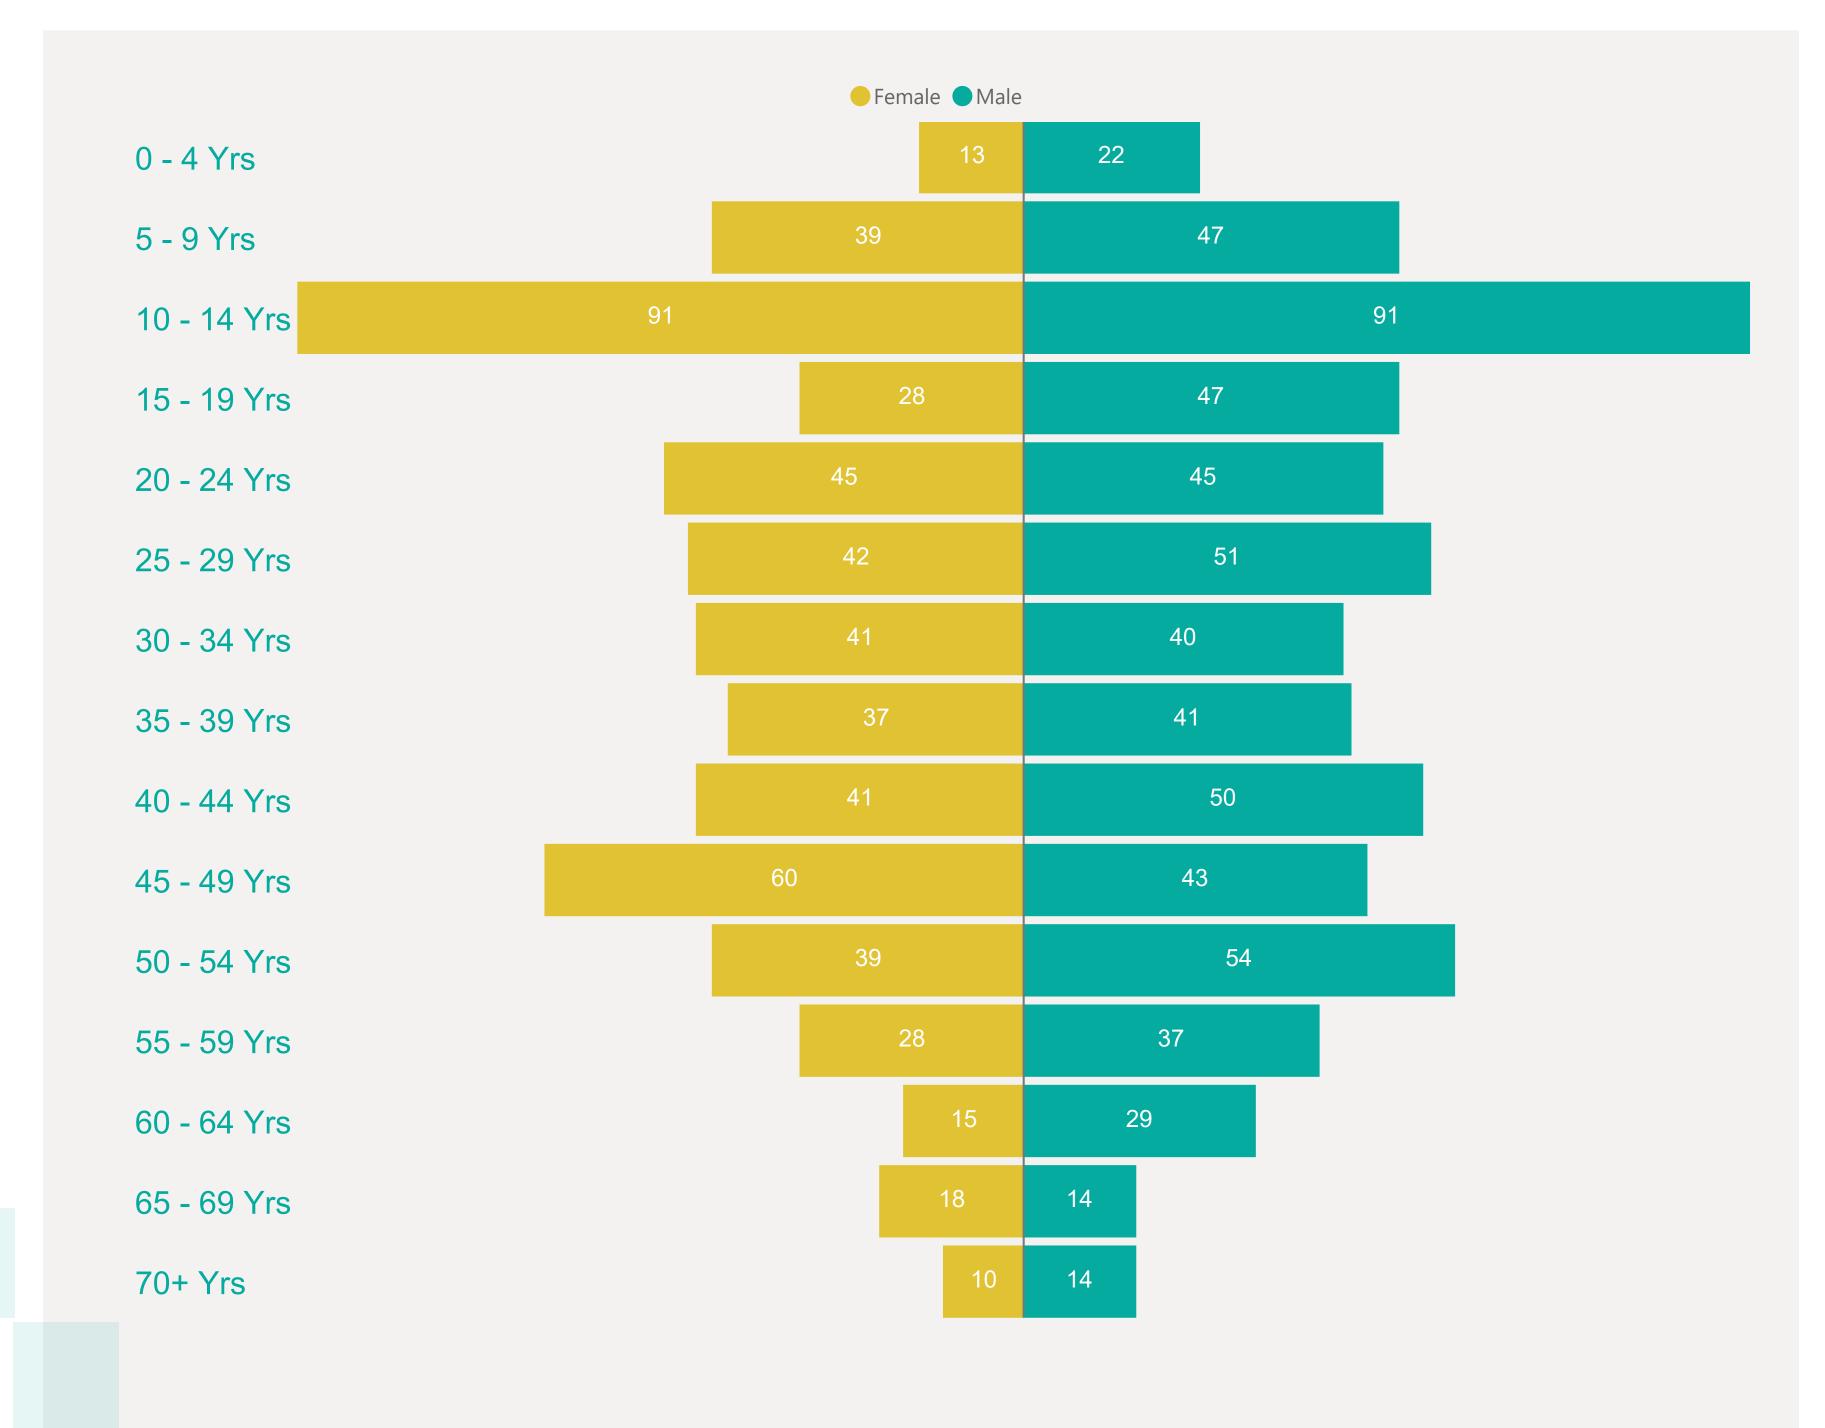

t Tracing have not completed

investigation to determine source of infection



May 2021

Jun 2021

Mar 2021

Apr 2021



## Case Breakdown

Default Date Range: 15th Feb 2021 to present



### **EXPLANATION OF TERMS**

Active: Cases currently being monitored by Contact Tracing From Travel: Cases identified during isolation following Travel Known Source: Cases with Contact Tracing links to another known local case

Unknown Source: Cases with no links to another known local

case. commonly referred to as "Community Spread" **Pending Analysis:** Contact Tracing have not completed

investigation to determine source of infection



May 2021

Jun 2021

Mar 2021

Apr 2021



# Rolling Averages

Default Date Range: 15th Feb 2021 to present







## Age & Gender Profile

15th Feb 2021 to present





### Location

15th Feb 2021 to present





## Symptoms Overview

Default Date Range: 15th Feb 2021 to present



#### **EXPLANATION OF TERMS**

**Asymptomatic:** Case does not display expected symptoms of Covid19

**Symptomatic:** Case displays expected symptoms of Covid19

Last Refreshed 27/06/2021 at 14:23 pm





# Testing Overview

Default Date 26/06/2021

Click here to Select Date Range

### **EXPLANATION OF TERMS**

Tests Undertaken: Total tests carried out in date range

**Tests Concluded:** Total tests where result has been determined **Positive Result Rate:** Average rate of positive results in date

range

Awaiting Result Notification: Number of people waiting to

be told their result

**Booked Tests Tomorrow:** Number of pre-arranged test

bookings taking place tomorrow

Ex