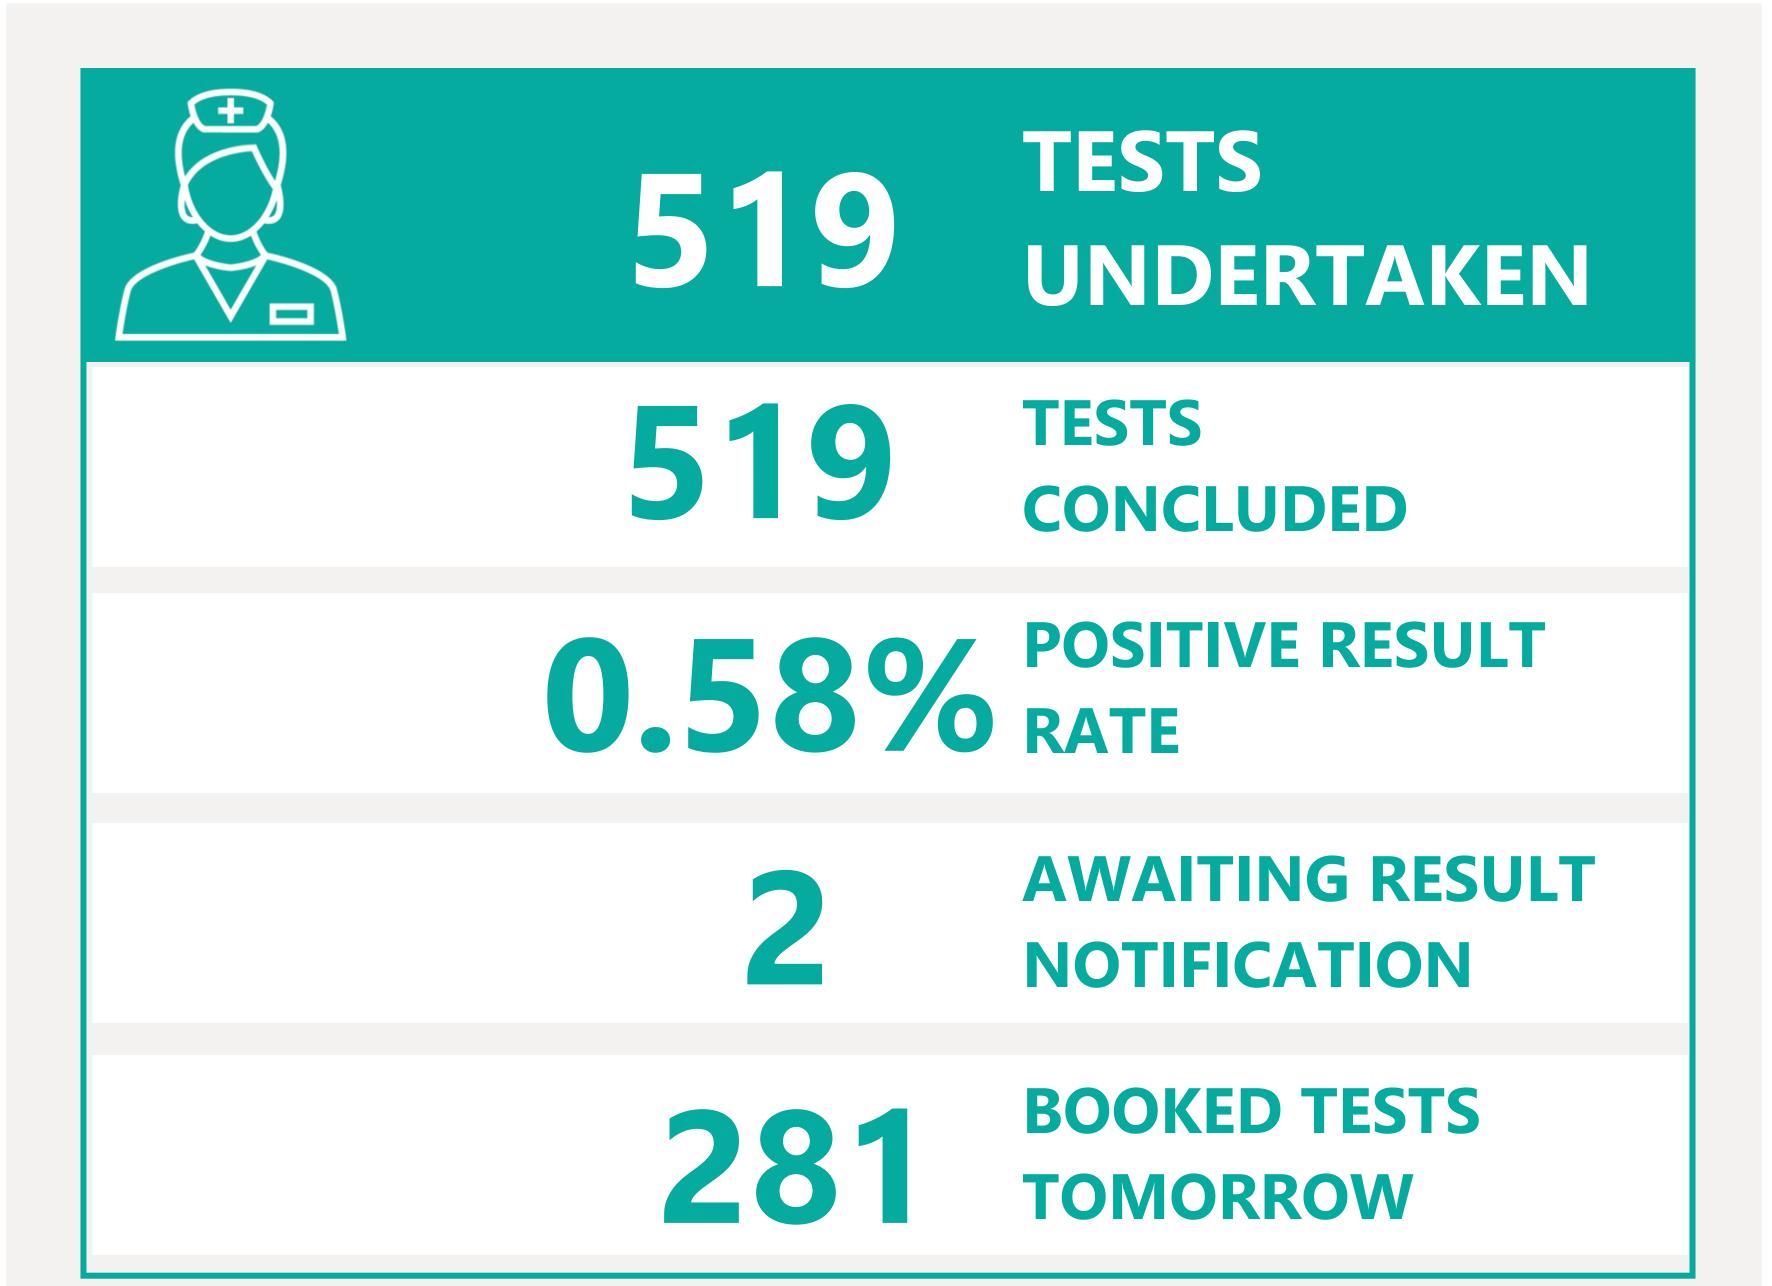

# Testing Overview

Default Date 26/06/2021

Click here to Select Date Range

### **EXPLANATION OF TERMS**

Tests Undertaken: Total tests carried out in date range

**Tests Concluded:** Total tests where result has been determined **Positive Result Rate:** Average rate of positive results in date

range

Awaiting Result Notification: Number of people waiting to

be told their result

**Booked Tests Tomorrow:** Number of pre-arranged test

bookings taking place tomorrow

Explanation: Testing data has been aggregated with case data to provide a filterable dataset that remains as accurate as possible compared to confirmed cases. This has introduced a small margin of error in total number of tests. We are working to minimise the translation error. Summary Testing data is available <a href="here">here</a>