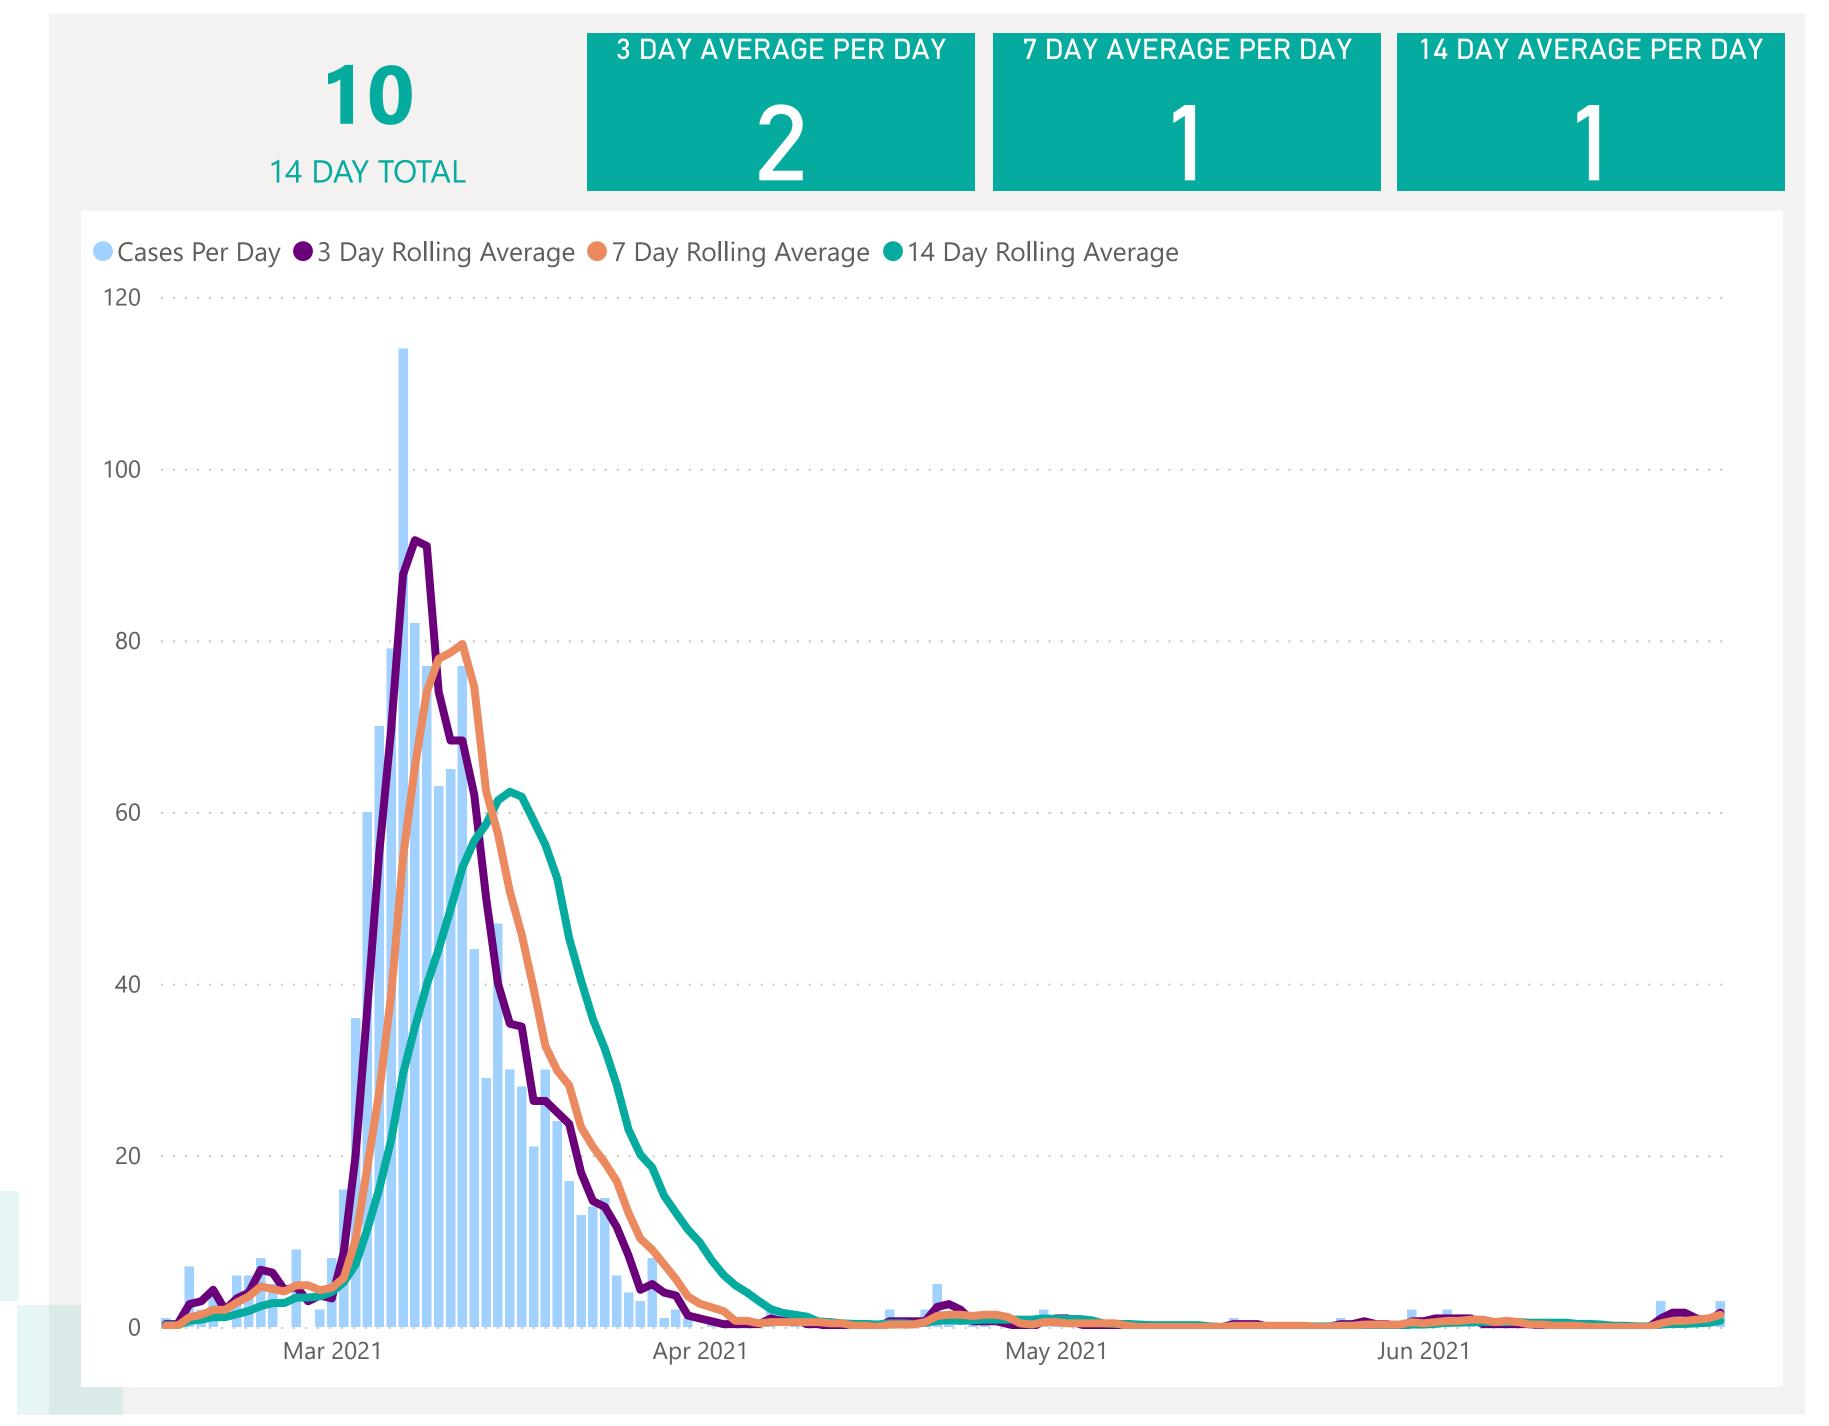

erred to as "Community Spread" Pending Analysis: Contact Tracing have not completed

investigation to determine source of infection



May 2021

Jun 2021

Mar 2021

Apr 2021



## Case Breakdown

Default Date Range: 15th Feb 2021 to present



### **EXPLANATION OF TERMS**

Active: Cases currently being monitored by Contact Tracing From Travel: Cases identified during isolation following Travel Known Source: Cases with Contact Tracing links to another known local case

Unknown Source: Cases with no links to another known local

case. commonly referred to as "Community Spread" **Pending Analysis:** Contact Tracing have not completed

investigation to determine source of infection



May 2021

Jun 2021

Mar 2021

Apr 2021



# Rolling Averages

Default Date Range: 15th Feb 2021 to present







## Age & Gender Profile

15th Feb 2021 to present





### Location

15th Feb 2021 to present





## Symptoms Overview

Default Date Range: 15th Feb 2021 to present



#### **EXPLANATION OF TERMS**

**Asymptomatic:** Case does not display expected symptoms of Covid19

**Symptomatic:** Case displays expected symptoms of Covid19

Last Refreshed 27/06/2021 at 14:23 pm





# Testing Overview

Default Date 26/06/2021

Click here to Select Date Range

### **EXPLANATION OF TERMS**

Tests Undertaken: Total tests carried out in date range

**Tests Concluded:** Total tests where result has been determined **Positive Result Rate:** Average rate of positive results in date

range

Awaiting Result Notification: Number of people waiting to

be told their result

**Booked Tests Tomorrow:** Number o