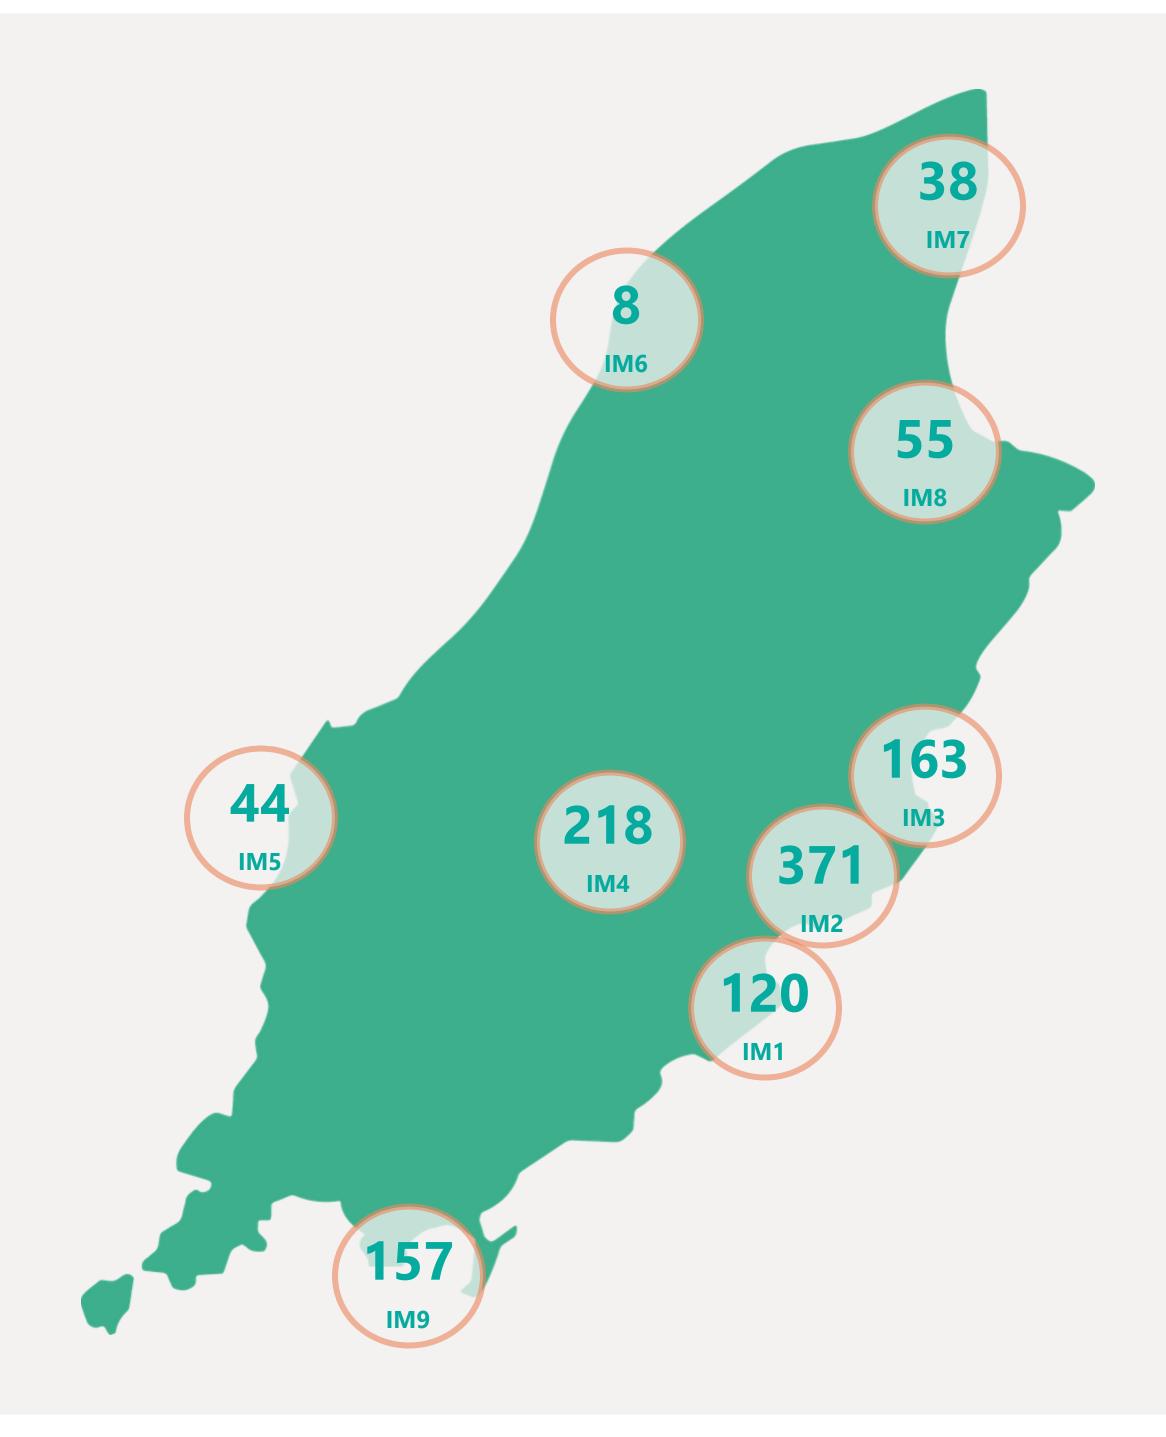

to determine source of infection



May 2021

Jun 2021

Mar 2021

Apr 2021



## Case Breakdown

Default Date Range: 15th Feb 2021 to present



### **EXPLANATION OF TERMS**

Active: Cases currently being monitored by Contact Tracing From Travel: Cases identified during isolation following Travel Known Source: Cases with Contact Tracing links to another known local case

Unknown Source: Cases with no links to another known local

case. commonly referred to as "Community Spread" **Pending Analysis:** Contact Tracing have not completed

investigation to determine source of infection



May 2021

Jun 2021

Mar 2021

Apr 2021



# Rolling Averages

Default Date Range: 15th Feb 2021 to present







## Age & Gender Profile

15th Feb 2021 to present





### Location

15th Feb 2021 to present





## Symptoms Overview

Default Date Range: 15th Feb 2021 to present



#### **EXPLANATION OF TERMS**

**Asymptomatic:** Case does not display expected symptoms of Covid19

**Symptomatic:** Case displays expected symptoms of Covid19

Last Refreshed 27/06/2021 at 14:23 pm





# Testing Overview

Default Date 26/06/2021

Click here to Select Date Range

### **EXPLANATION OF TERMS**

Tests Undertaken: Total tests carried out in date range

**Tests Concluded:** Total tests where result has been determined **Positive Result Rate:** Average rate of positive results in date

range

Awaiting Result Notification: Number of people waiting to

be told their result

**Booked Tests Tomorrow:** Number of pre-arranged test

bookings taking place tomorrow

Explanation: Testing data has been aggregated