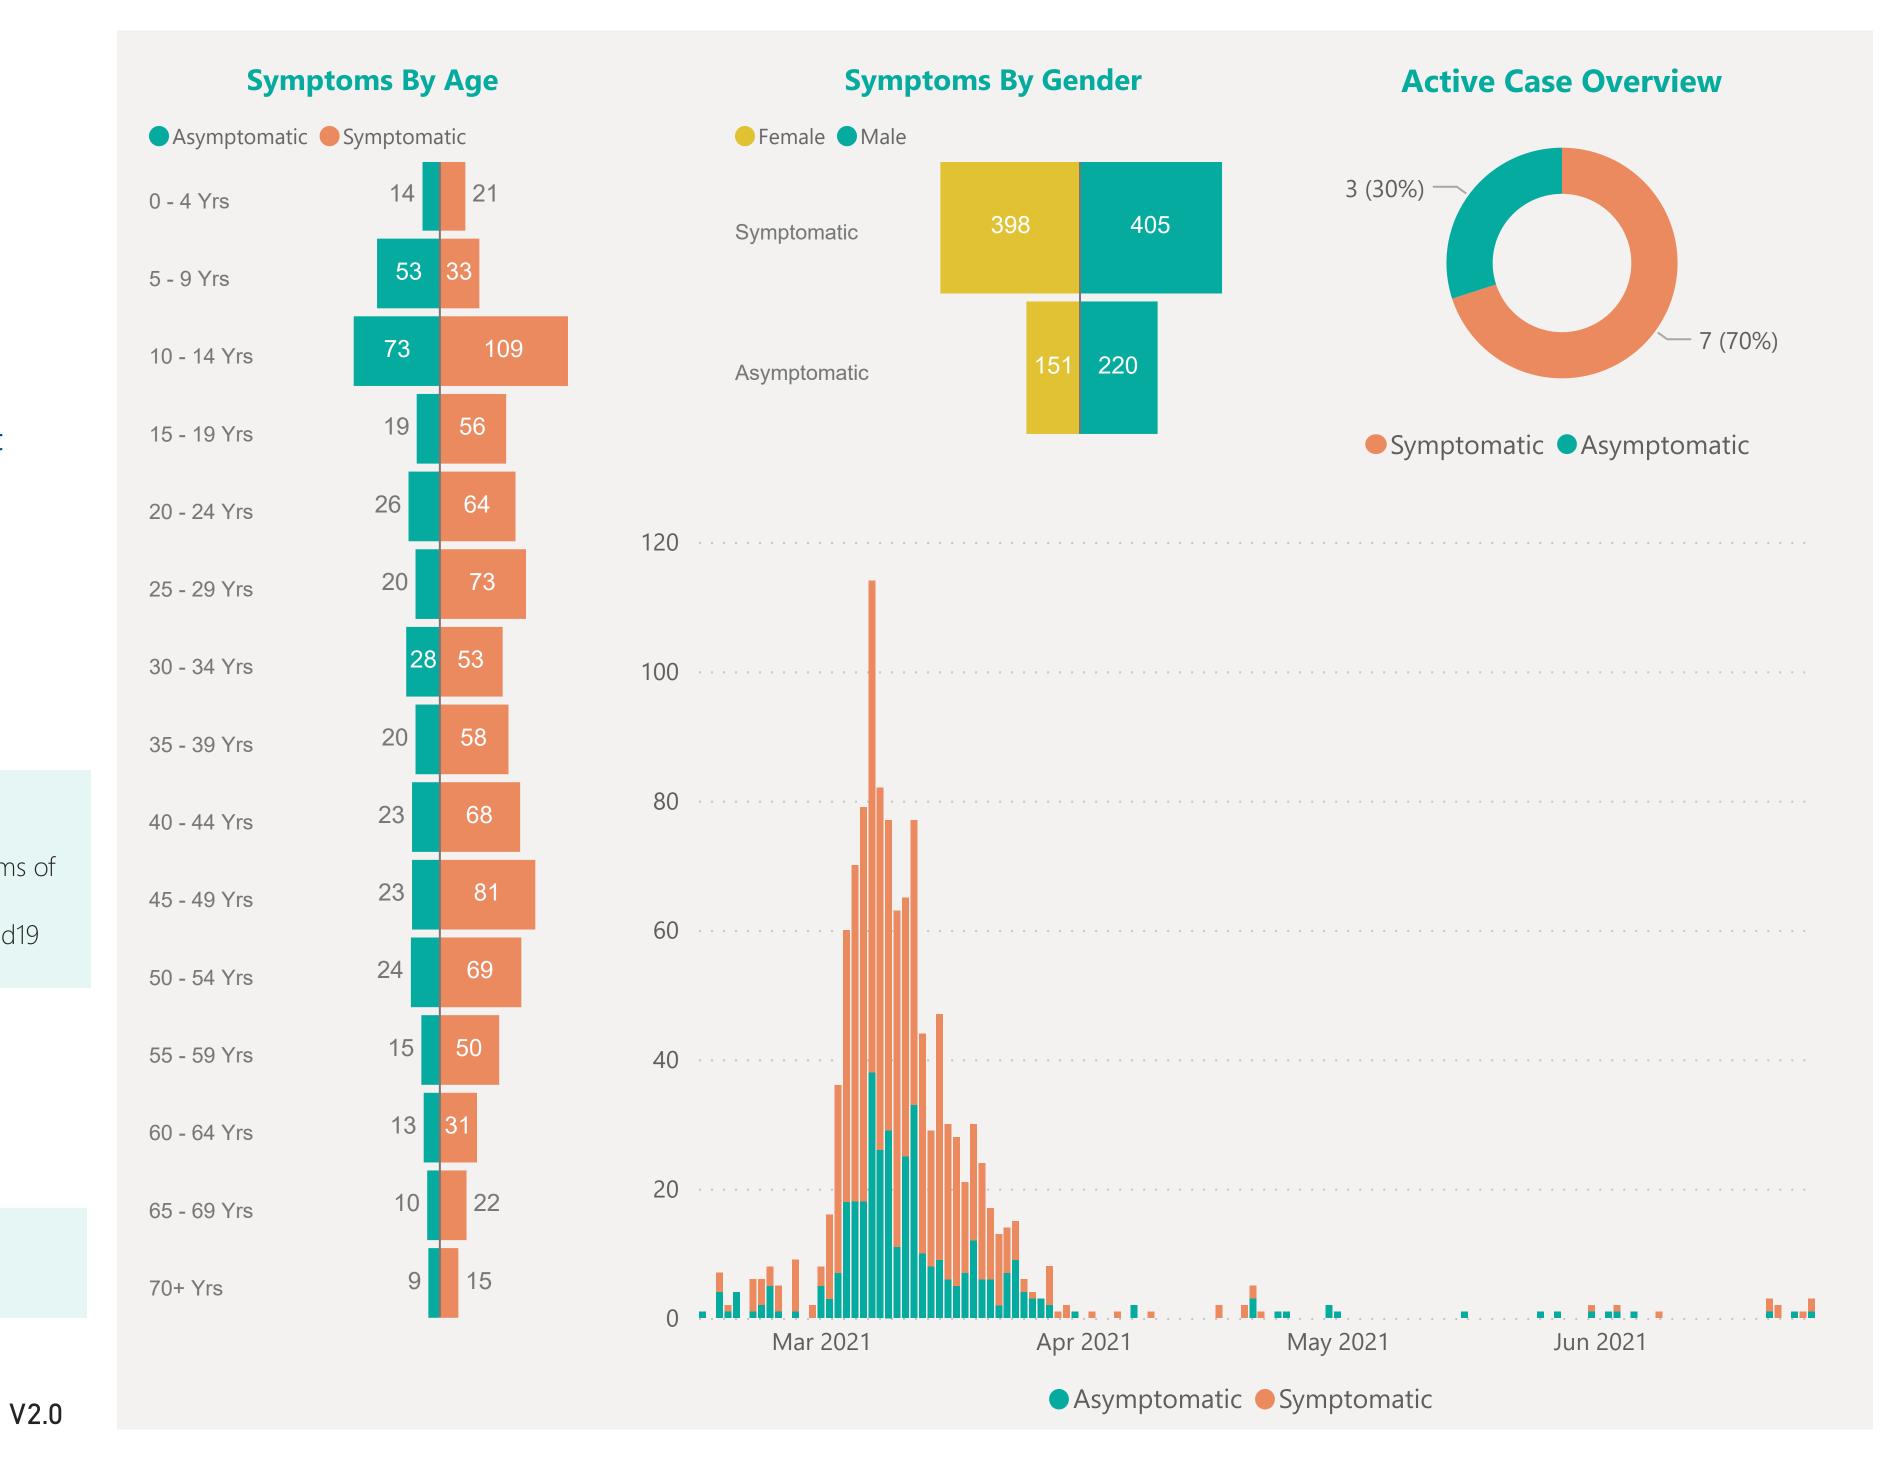

## Symptoms Overview

Default Date Range: 15th Feb 2021 to present

#### **EXPLANATION OF TERMS**

**Asymptomatic:** Case does not display expected symptoms of Covid19

**Symptomatic:** Case displays expected symptoms of Covid19

Last Refreshed 27/06/2021 at 14:23 pm