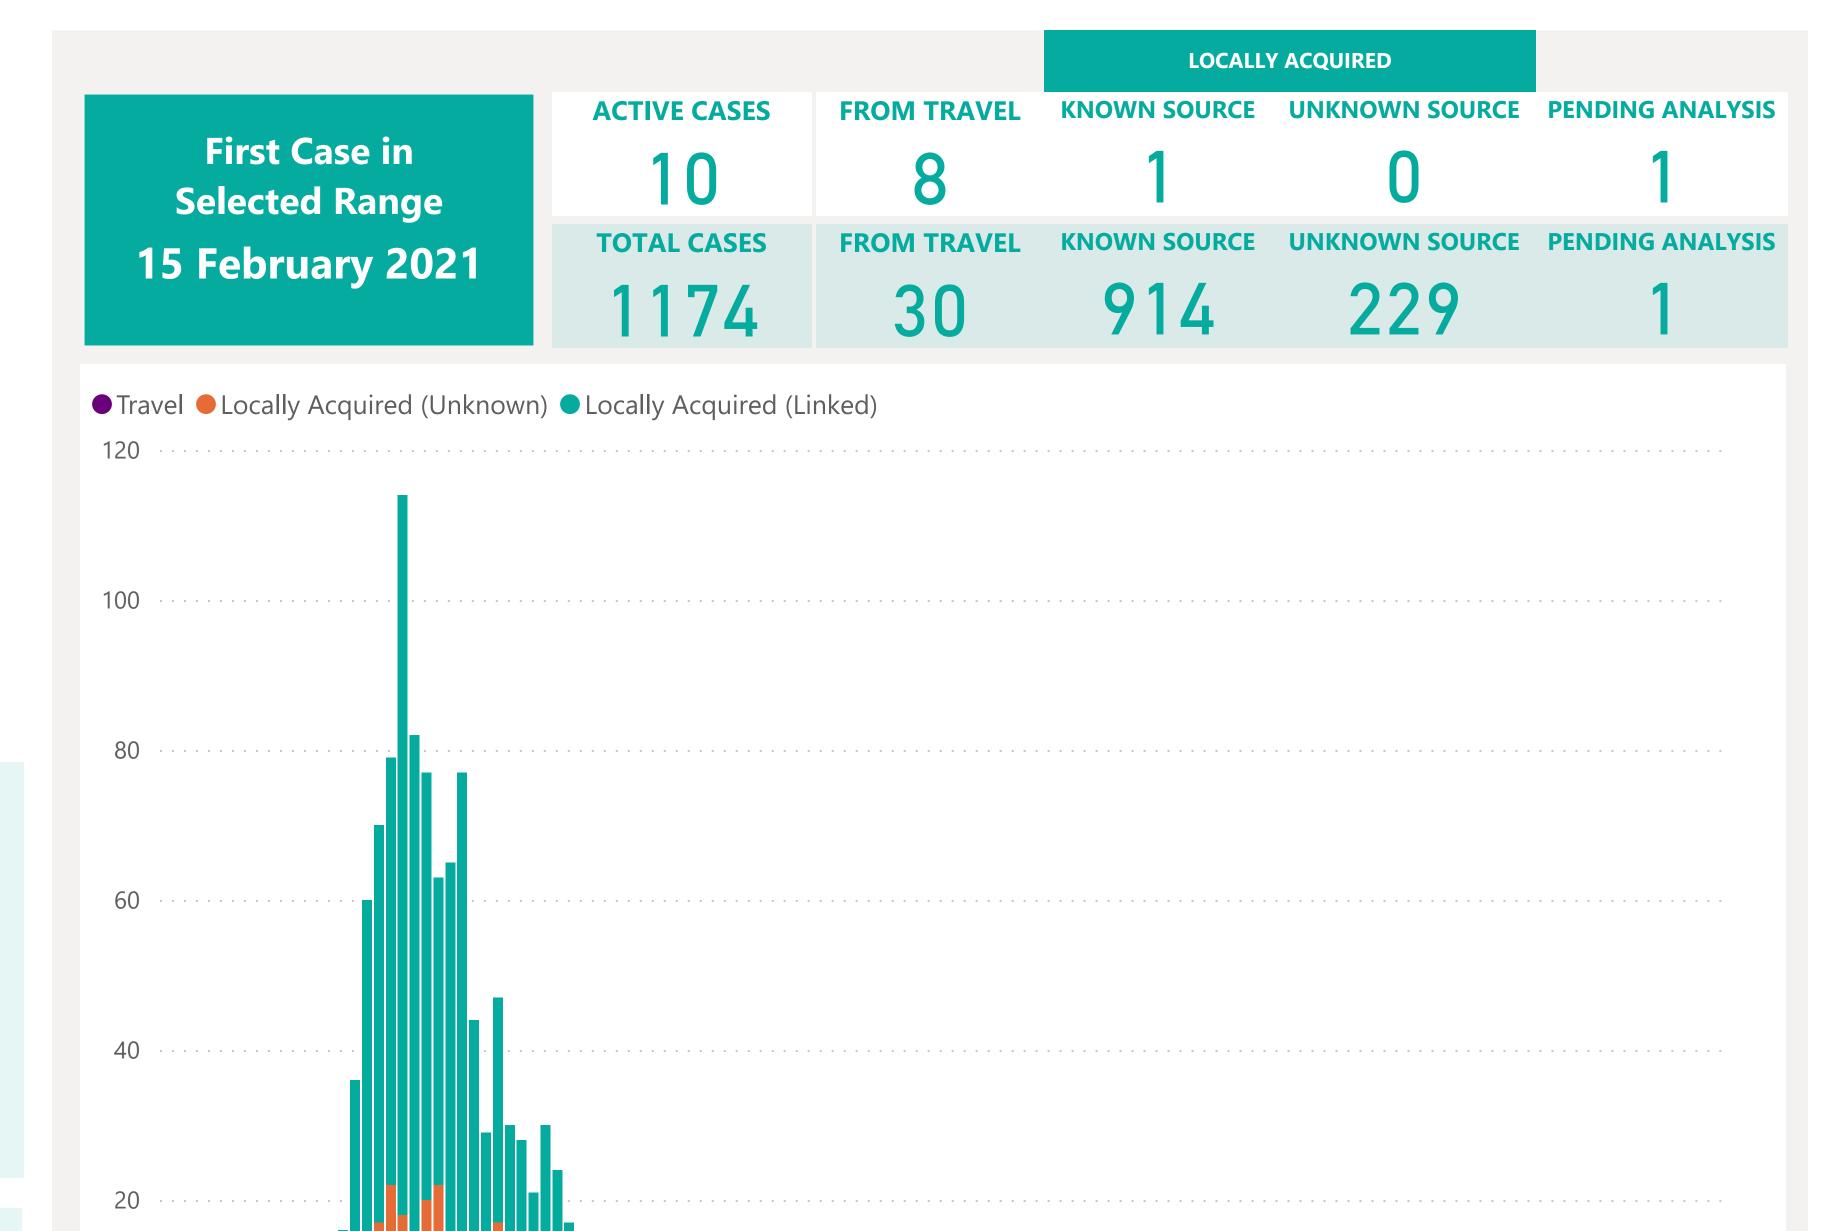

## Case Breakdown

Default Date Range: 15th Feb 2021 to present

### **EXPLANATION OF TERMS**

Active: Cases currently being monitored by Contact Tracing From Travel: Cases identified during isolation following Travel Known Source: Cases with Contact Tracing links to another known local case

Unknown Source: Cases with no links to another known local

case. commonly referred to as "Community Spread" **Pending Analysis:** Contact Tracing have not completed

investigation to determine source of infection

May 2021

Jun 2021

Mar 2021

Apr 2021