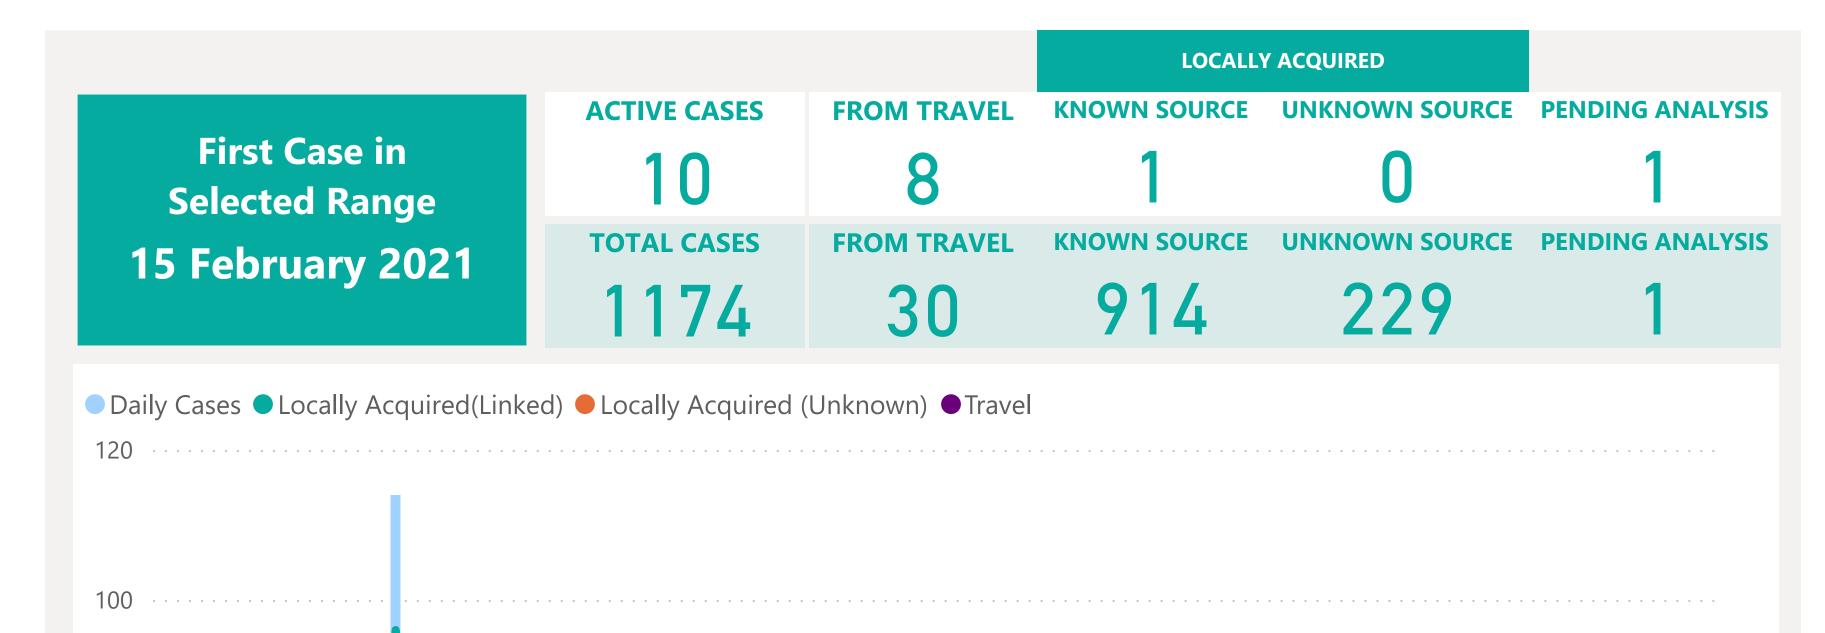

## Case Breakdown

Default Date Range: 15th Feb 2021 to present

#### **EXPLANATION OF TERMS**

Active: Cases currently being monitored by Contact Tracing From Travel: Cases identified during isolation following Travel Known Source: Cases with links to another known local case Unknown Source: Cases with no links to another known local case. Commonly referred to as "Community Spread" Pending Analysis: Contact Tracing have not completed

investigation to determine source of infection

May 2021

Jun 2021

Mar 2021

Apr 2021