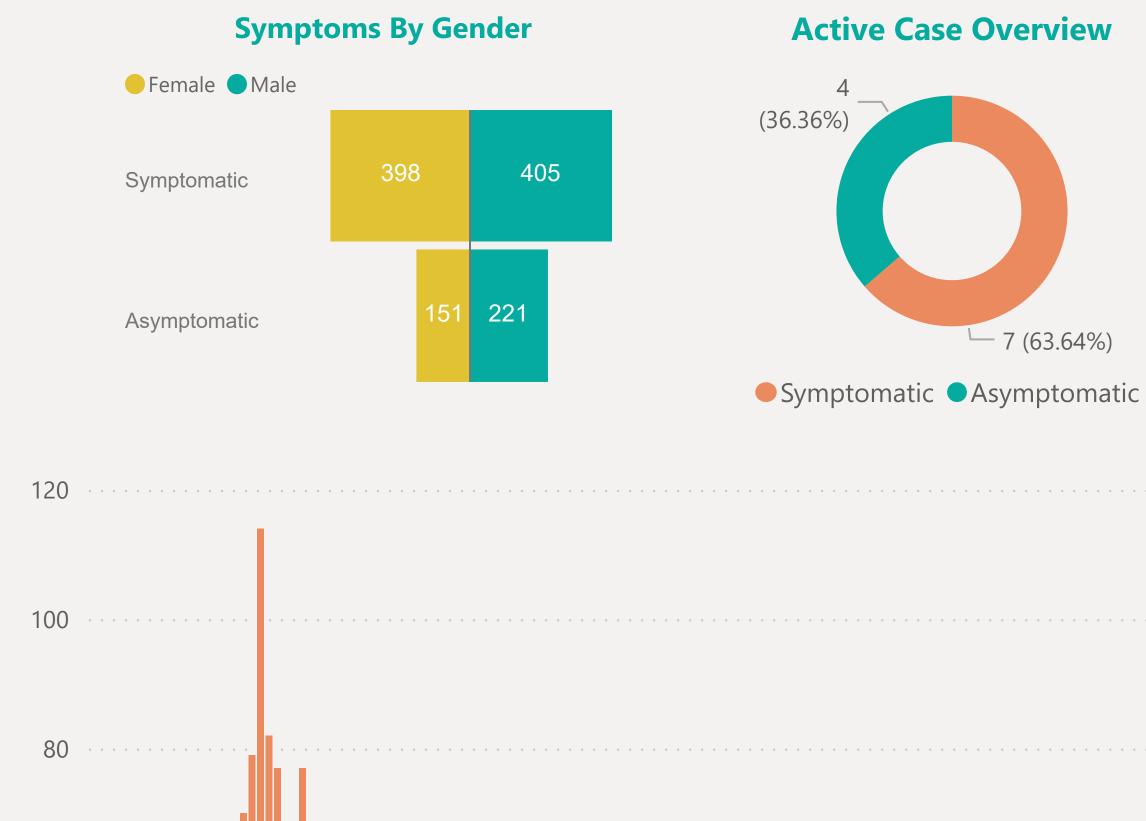

## Symptoms Overview

### Default Date Range: 15th Feb 2021 to present

| SELECT DATE RANGE |           |           |            |  |
|-------------------|-----------|-----------|------------|--|
|                   | 2/15/2021 | 6/27/2021 |            |  |
|                   |           |           |            |  |
|                   |           |           | $\bigcirc$ |  |

### **EXPLANATION OF TERMS**

**Asymptomatic:** Case does not display expected symptoms of Covid19

Symptomatic: Case displays expected symptoms of Covid19

Symptoms By Age

la sele