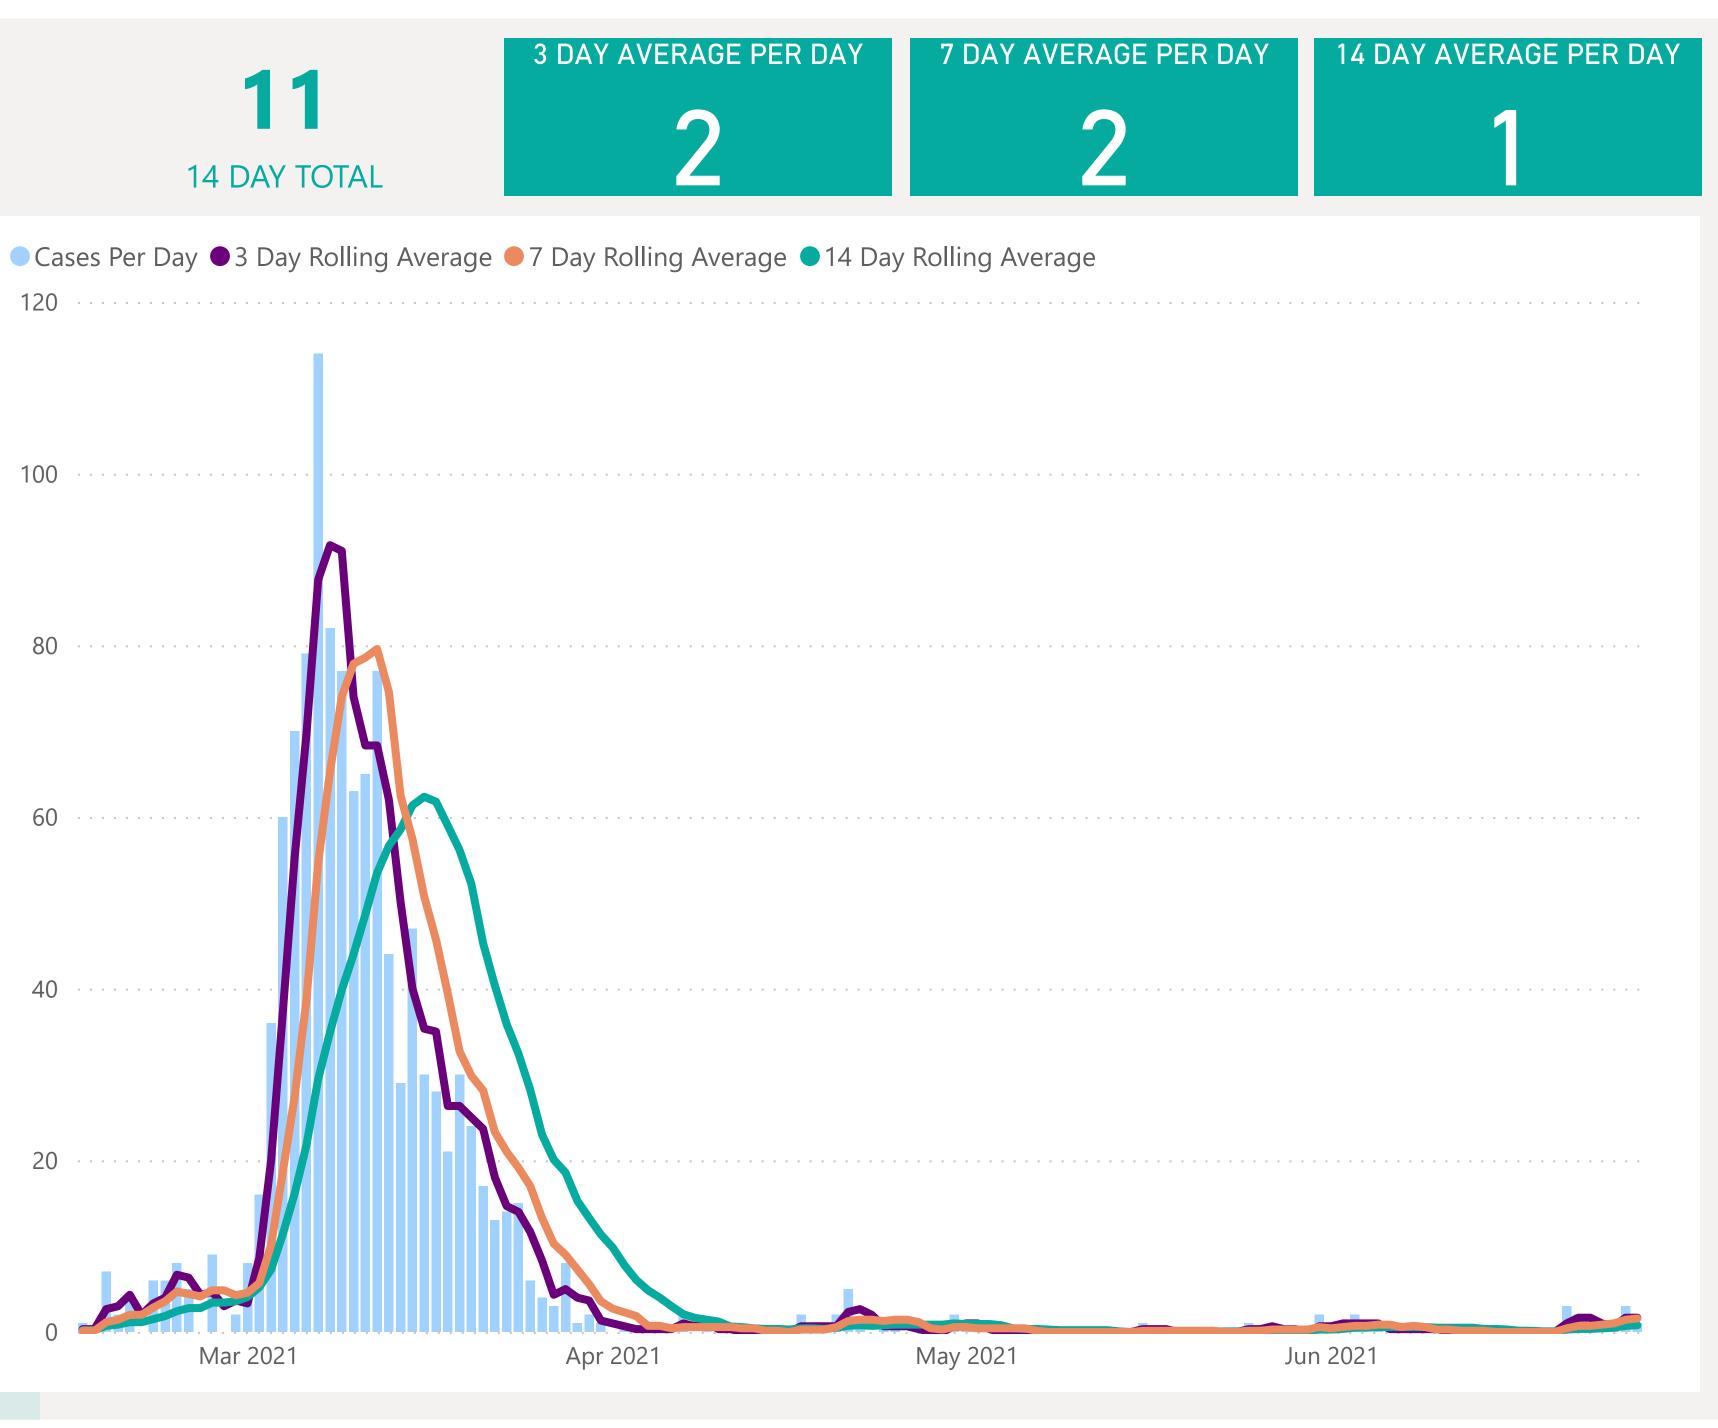

# Rolling Averages

## Default Date Range: 15th Feb 2021 to present

Last Refreshed 28/06/2021 at 14:15 pm

V2.0