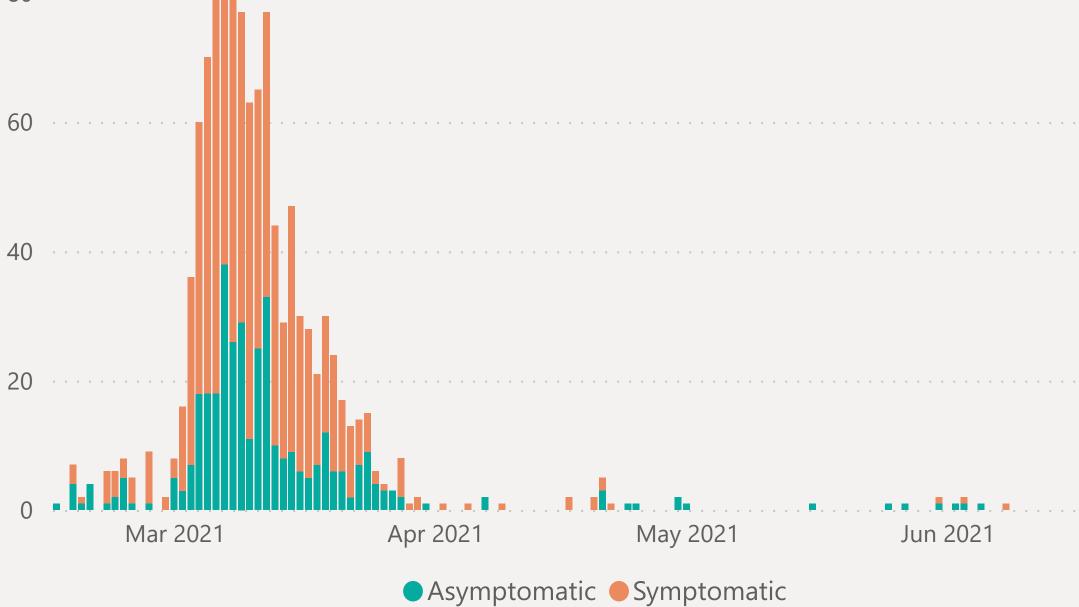

# Rolling Averages

## Default Date Range: 15th Feb 2021 to present

Last Refreshed 28/06/2021 at 14:15 pm

V2.0