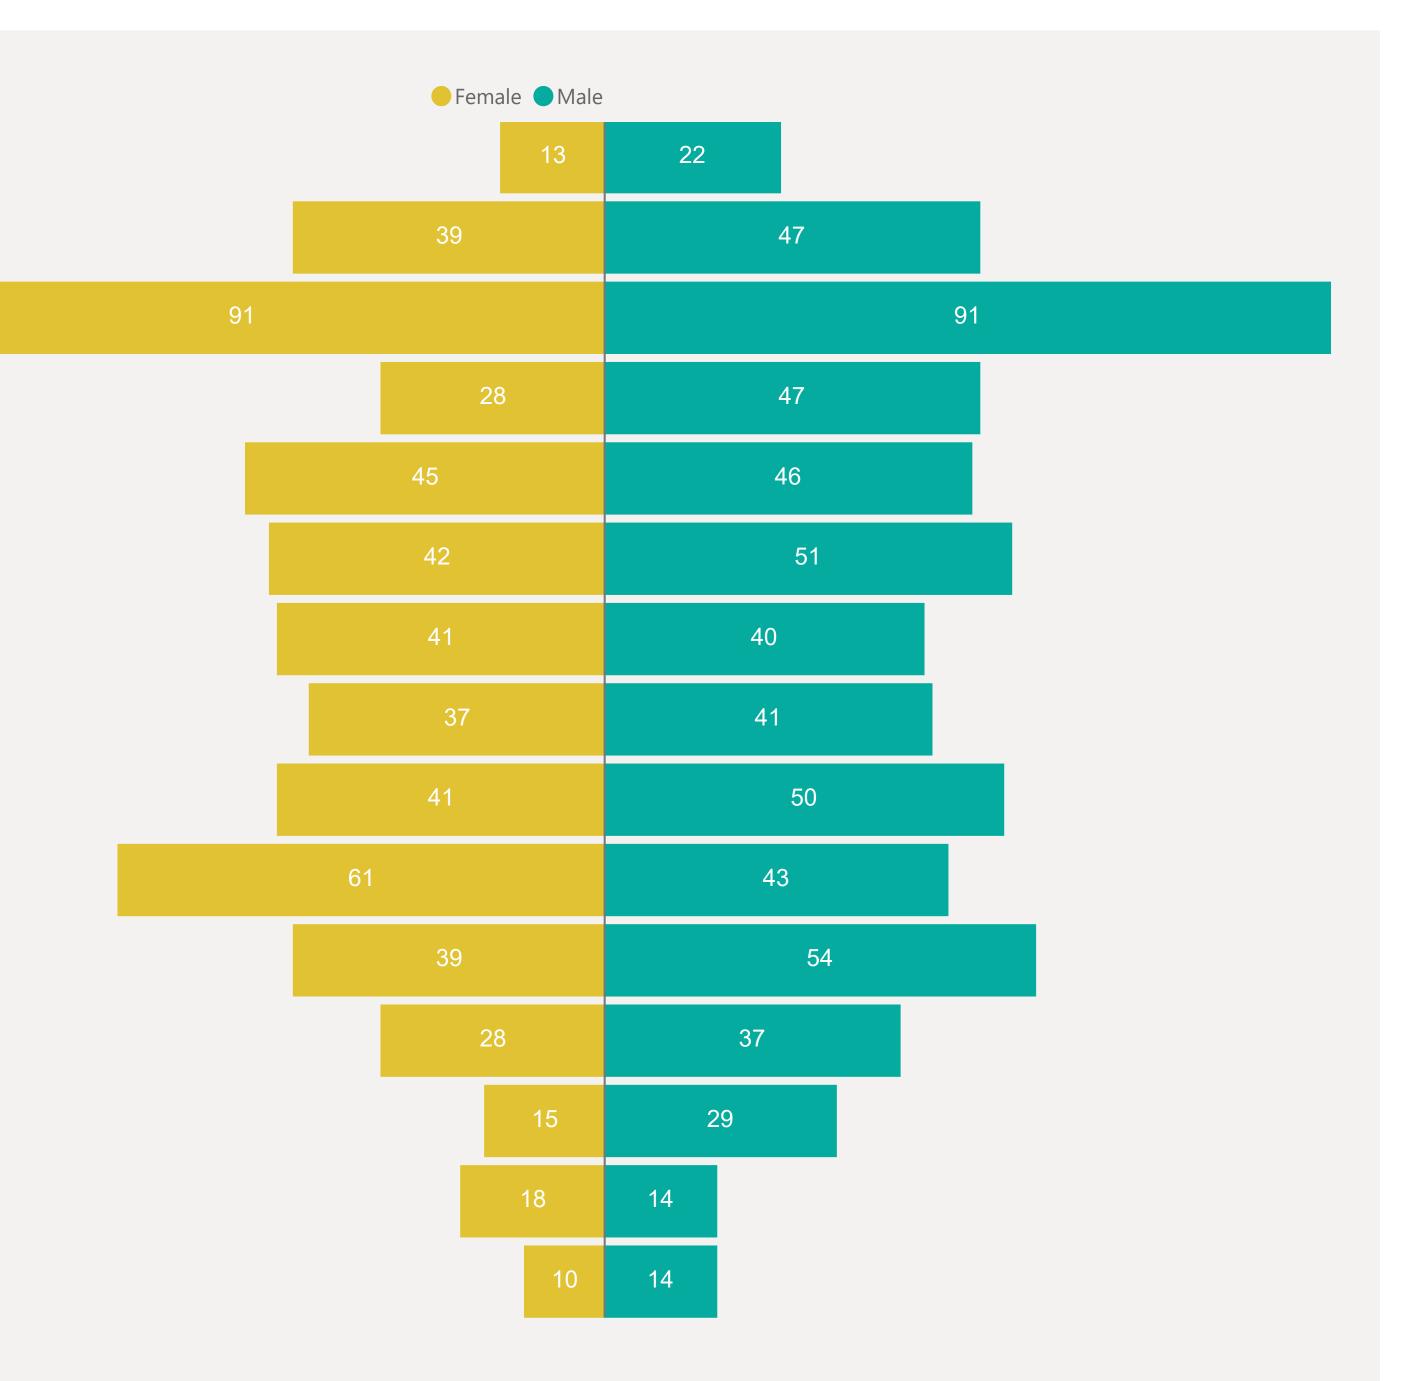

## Age & Gender Profile

15th Feb 2021 to present

Last Refreshed 28/06/2021 at 14:15 pm

V2.0

0 - 4 Yrs 5 - 9 Yrs 10 - 14 Yrs 15 - 19 Yrs 20 - 24 Yrs 25 - 29 Yrs 30 - 34 Yrs 35 - 39 Yrs 40 - 44 Yrs 45 - 49 Yrs 50 - 54 Yrs 55 - 59 Yrs 60 - 64 Yrs 65 - 69 Yrs 70+ Yrs