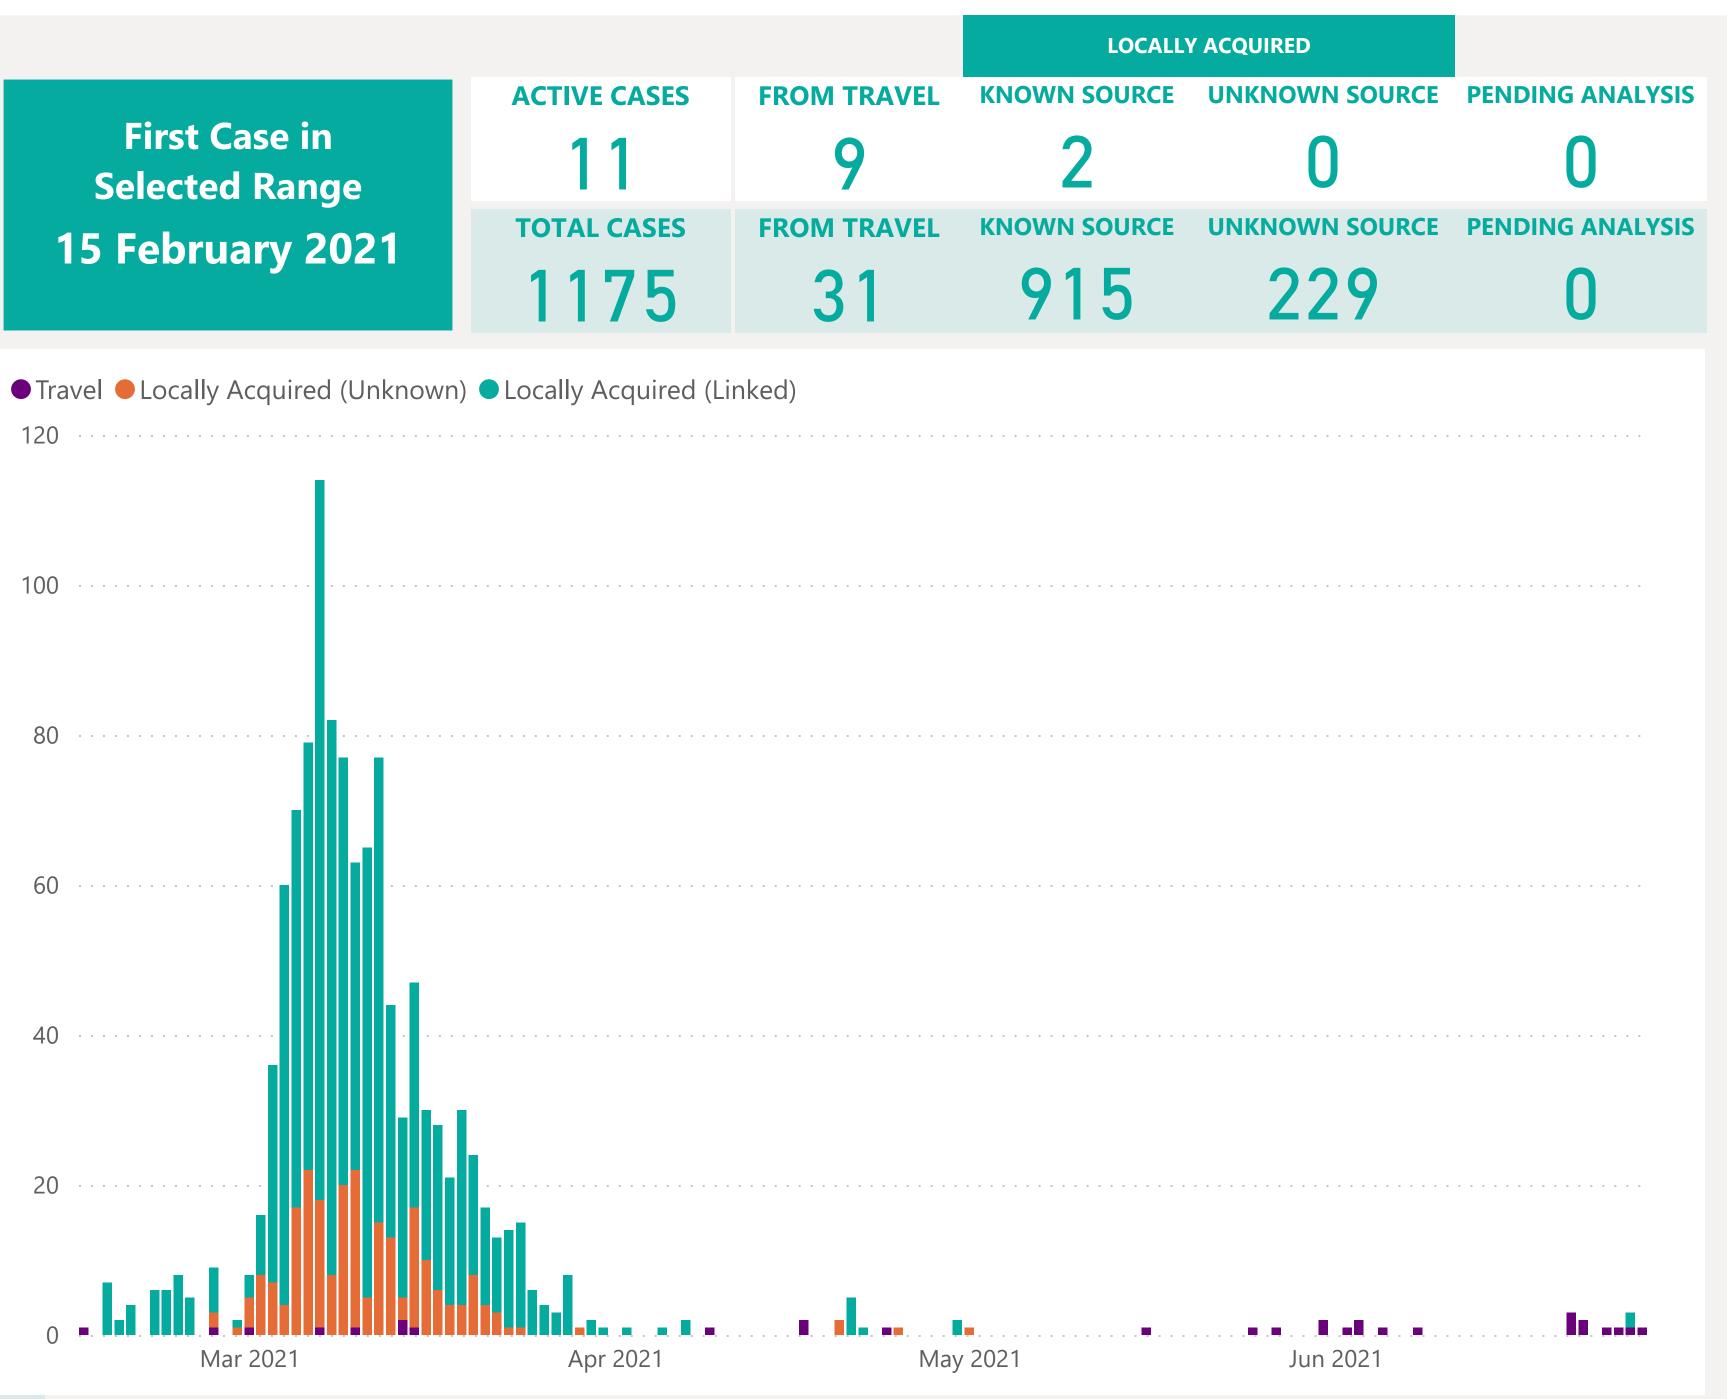

### First Case in Selected Range 15 February 2021

|              |                      |                   | LOCALLY             |                |           |
|--------------|----------------------|-------------------|---------------------|----------------|-----------|
|              | ACTIVE CASES         | FROM TRAVEL       | KNOWN SOURCE        | UNKNOWN SOURCE | PENDING / |
|              | 11                   | 9                 | 2                   | 0              | C         |
|              | TOTAL CASES          | FROM TRAVEL       | <b>KNOWN SOURCE</b> | UNKNOWN SOURCE | PENDING / |
|              | 1175                 | 31                | 915                 | 229            | C         |
| l(Linked     | d)  Locally Acquired | (Unknown) •Travel |                     |                |           |
|              |                      |                   |                     |                |           |
|              |                      |                   |                     |                |           |
|              |                      |                   |                     |                |           |
|              |                      |                   |                     |                |           |
|              |                      |                   |                     |                |           |
|              |                      |                   |                     |                |           |
|              |                      |                   |                     |                |           |
|              |                      |                   |                     |                |           |
|              |                      |                   |                     |                |           |
|              |                      |                   |                     |                |           |
|              |                      |                   |                     |                |           |
|              |                      |                   |                     |                |           |
|              |                      |                   |                     |                |           |
| $\mathbf{N}$ |                      |                   |                     |                |           |
|              | Apr 2021             | May               | 2021                | Jun 2021       |           |