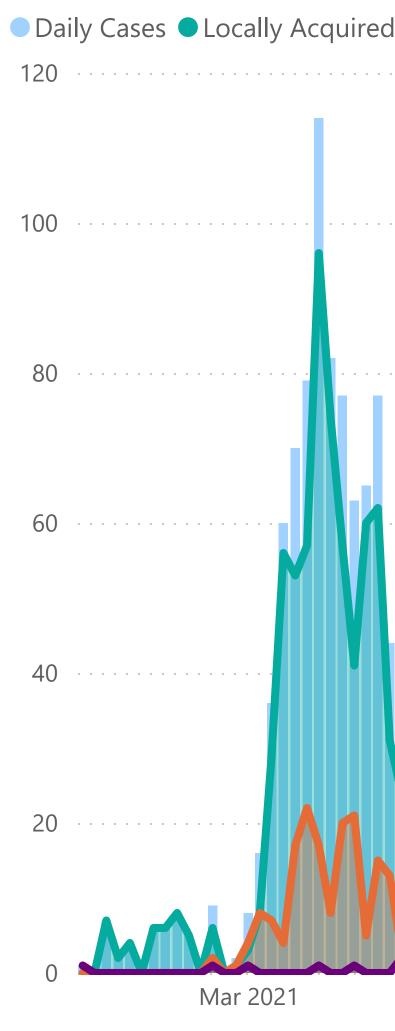

# Rolling Averages

## Default Date Range: 15th Feb 2021 to present

Last Refreshed 28/06/2021 at 14:15 pm

V2.0