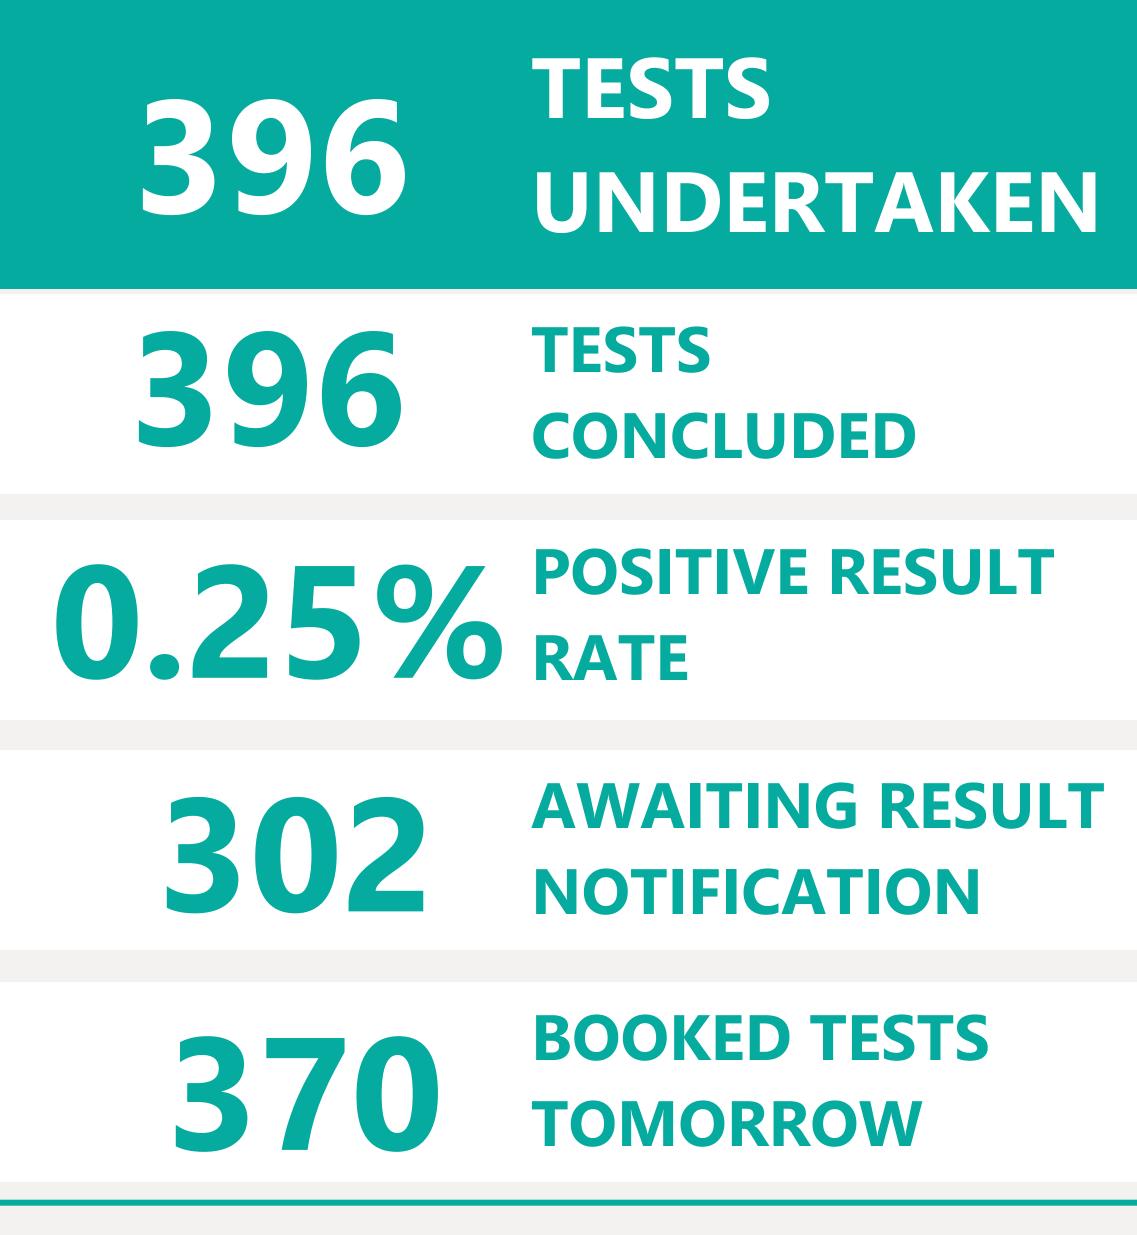

## Testing Overview Default Date 27/06/2021

Click here to Select Date Range

### **EXPLANATION OF TERMS**

**Tests Undertaken:** Total tests carried out in date range **Tests Concluded:** Total tests where result has been determined **Positive Result Rate:** Average rate of positive results in date range

**Awaiting Result Notification:** Number of people waiting to be told their result

**Booked Tests Tomorrow:** Number of pre-arranged test bookings taking place tomorrow

Explanation: Testing data has been aggregated with case data to provide a filterable dataset that remains as accurate as possible compared to confirmed cases. This has introduced a small margin of error in total number of tests. We are working to minimise the translation error. Summary Testing data is available <u>here</u>