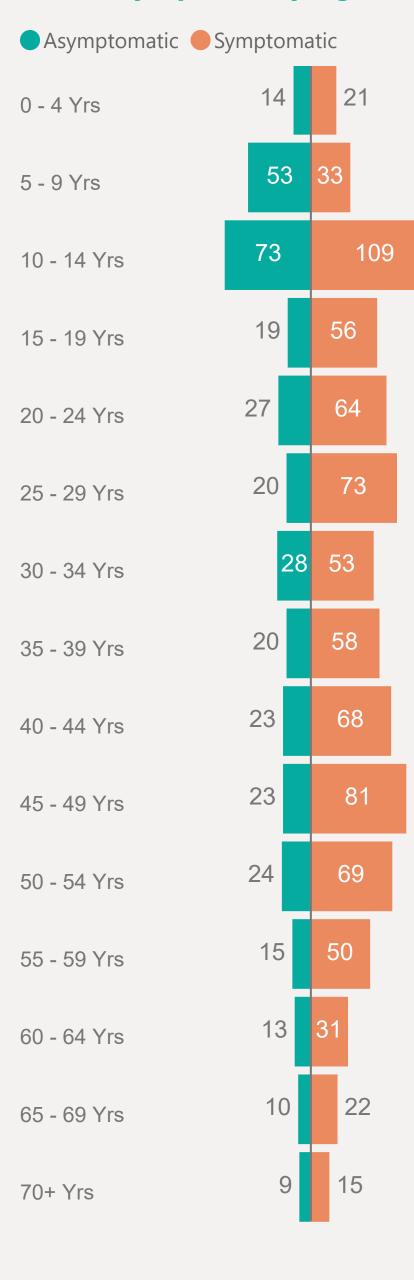

## Symptoms Overview

### Default Date Range: 15th Feb 2021 to present

| SELECT DATE RANGE |           |           |            |  |
|-------------------|-----------|-----------|------------|--|
|                   | 2/15/2021 | 6/27/2021 |            |  |
|                   |           |           |            |  |
|                   |           |           | $\bigcirc$ |  |

### **EXPLANATION OF TERMS**

**Asymptomatic:** Case does not display expected symptoms of Covid19

Symptomatic: Case displays expected symptoms of Covid19

Symptoms By Age

la sele