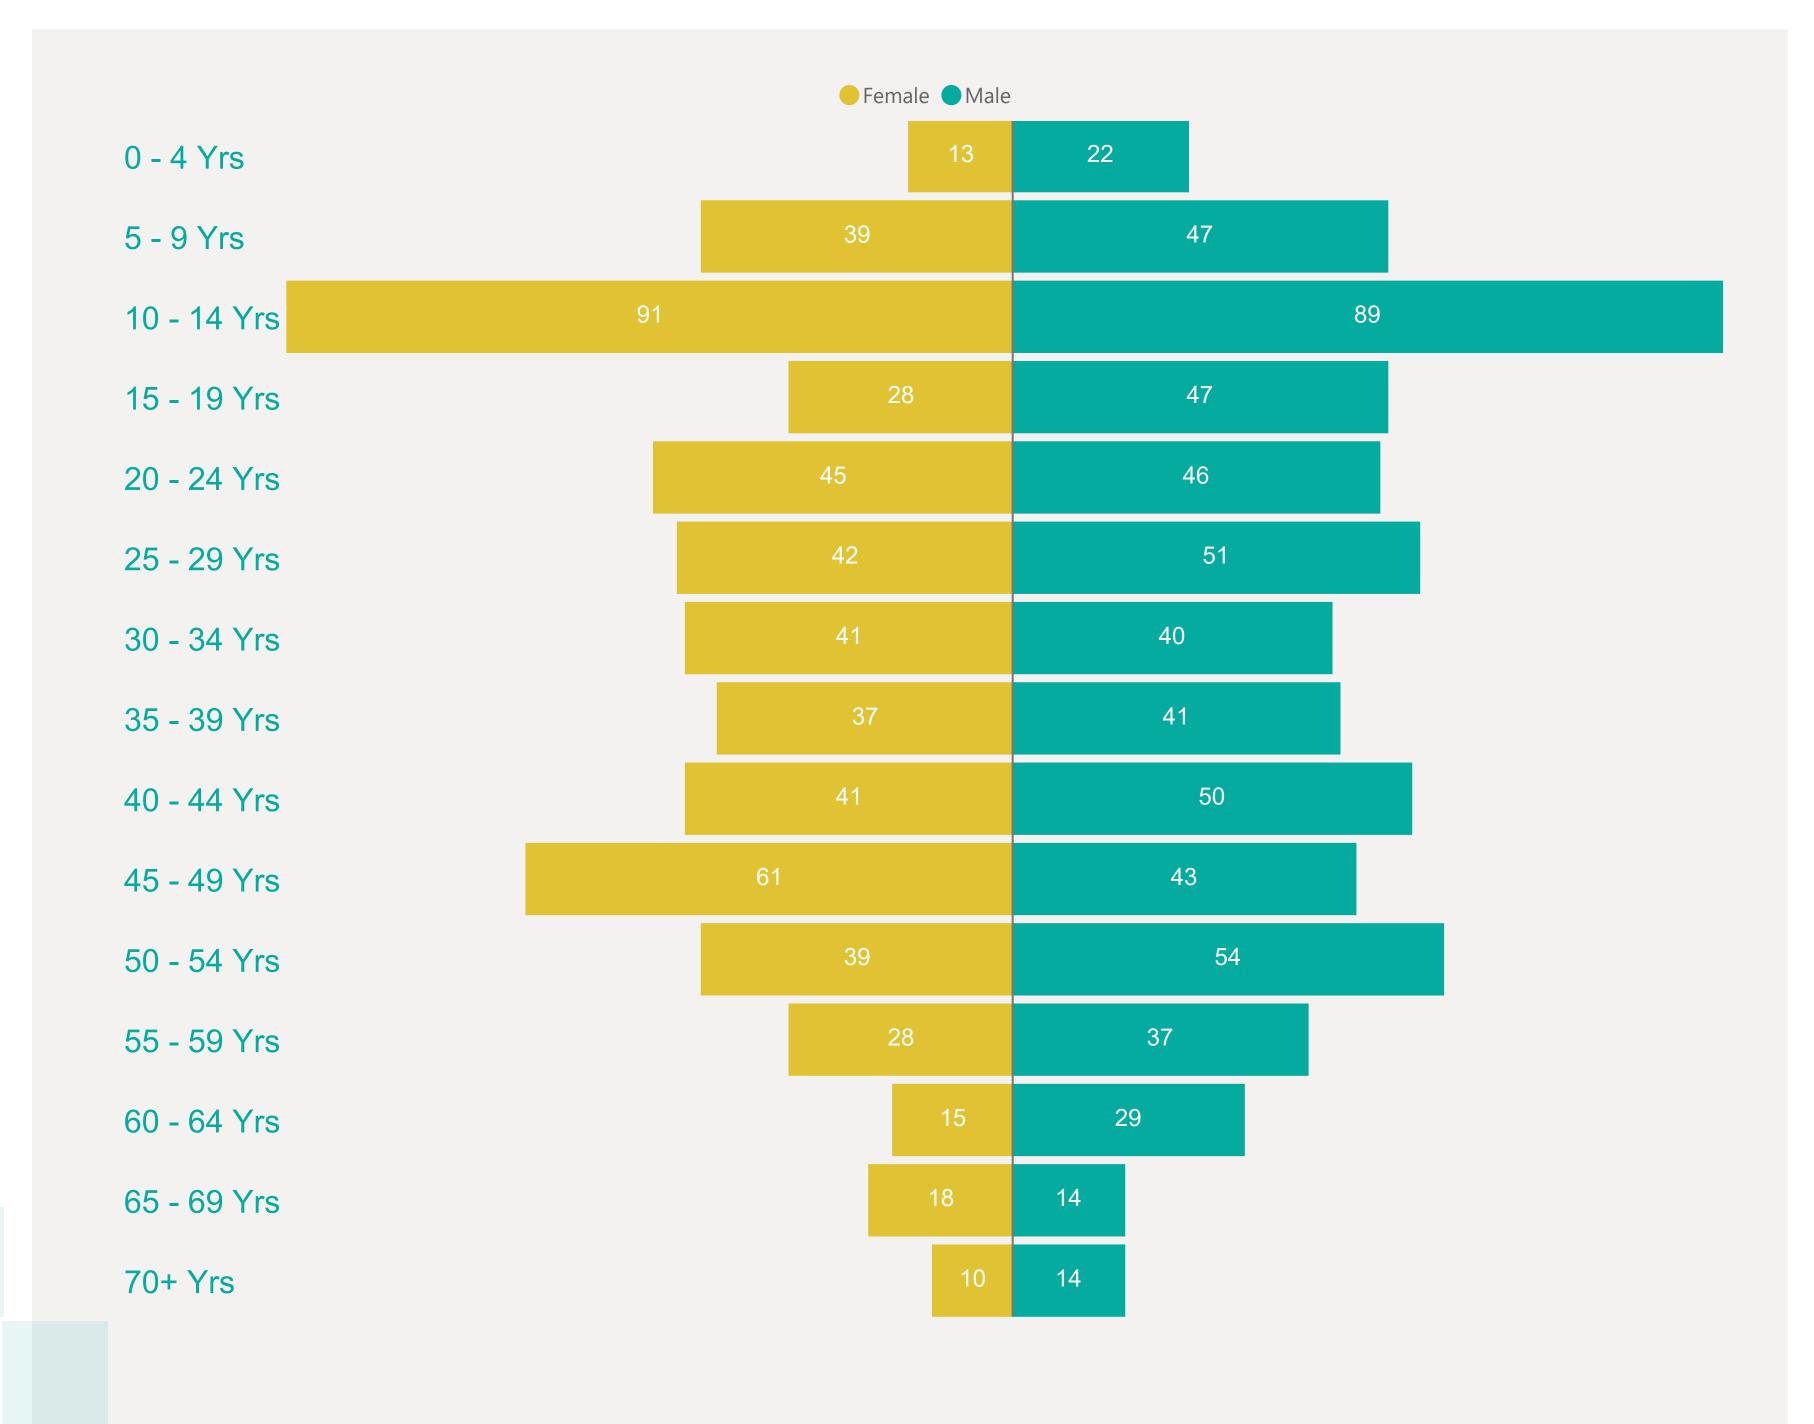

t completed

investigation to determine source of infection







## Case Breakdown

Default Date Range: 15th Feb 2021 to present



### **EXPLANATION OF TERMS**

Active: Cases currently being monitored by Contact Tracing From Travel: Cases identified during isolation following Travel Known Source: Cases with Contact Tracing links to another known local case

**Unknown Source:** Cases with no links to another known local

case. commonly referred to as "Community Spread"

Pending Applysis: Contact Tracing have not complete.

Pending Analysis: Contact Tracing have not completed

investigation to determine source of infection



May 2021

Jun 2021

Mar 2021

Apr 2021



# Rolling Averages

Default Date Range: 15th Feb 2021 to present







## Age & Gender Profile

15th Feb 2021 to present





### Location

15th Feb 2021 to present





## Symptoms Overview

Default Date Range: 15th Feb 2021 to present



#### **EXPLANATION OF TERMS**

**Asymptomatic:** Case does not display expected symptoms of Covid19

**Symptomatic:** Case displays expected symptoms of Covid19

Last Refreshed 29/06/2021 at 14:30 pm





# Testing Overview

Default Date 28/06/2021

Click here to Select Date Range

### **EXPLANATION OF TERMS**

Tests Undertaken: Total tests carried out in date range

**Tests Concluded:** Total tests where result has been determined **Positive Result Rate:** Average rate of positive results in date

range

Awaiting Result Notification: Number of people waiting to

be told their result

**Booked Tests Tomorrow:** Number of pre-arranged test

bookings taking place tomorrow

Ex