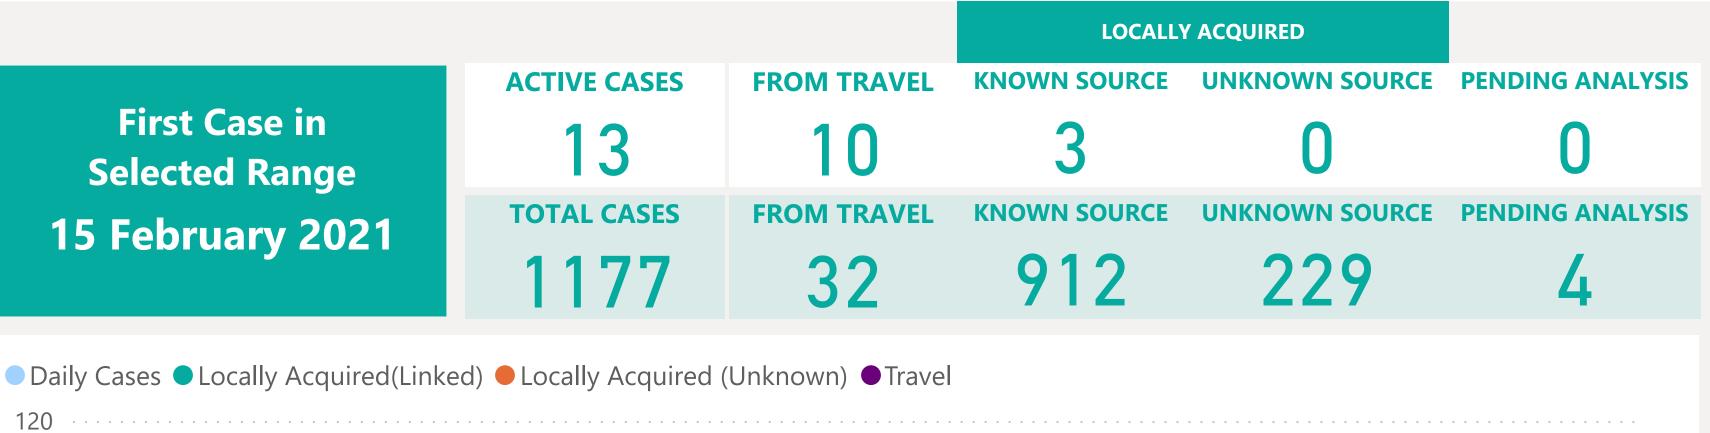

## Case Breakdown

Default Date Range: 15th Feb 2021 to present

### **EXPLANATION OF TERMS**

Active: Cases currently being monitored by Contact Tracing From Travel: Cases identified during isolation following Travel Known Source: Cases with Contact Tracing links to another known local case

**Unknown Source:** Cases with no links to another known local

case. commonly referred to as "Community Spread"

Pending Applysis: Contact Tracing have not complete.

Pending Analysis: Contact Tracing have not completed

investigation to determine source of infection

May 2021

Jun 2021

Mar 2021

Apr 2021