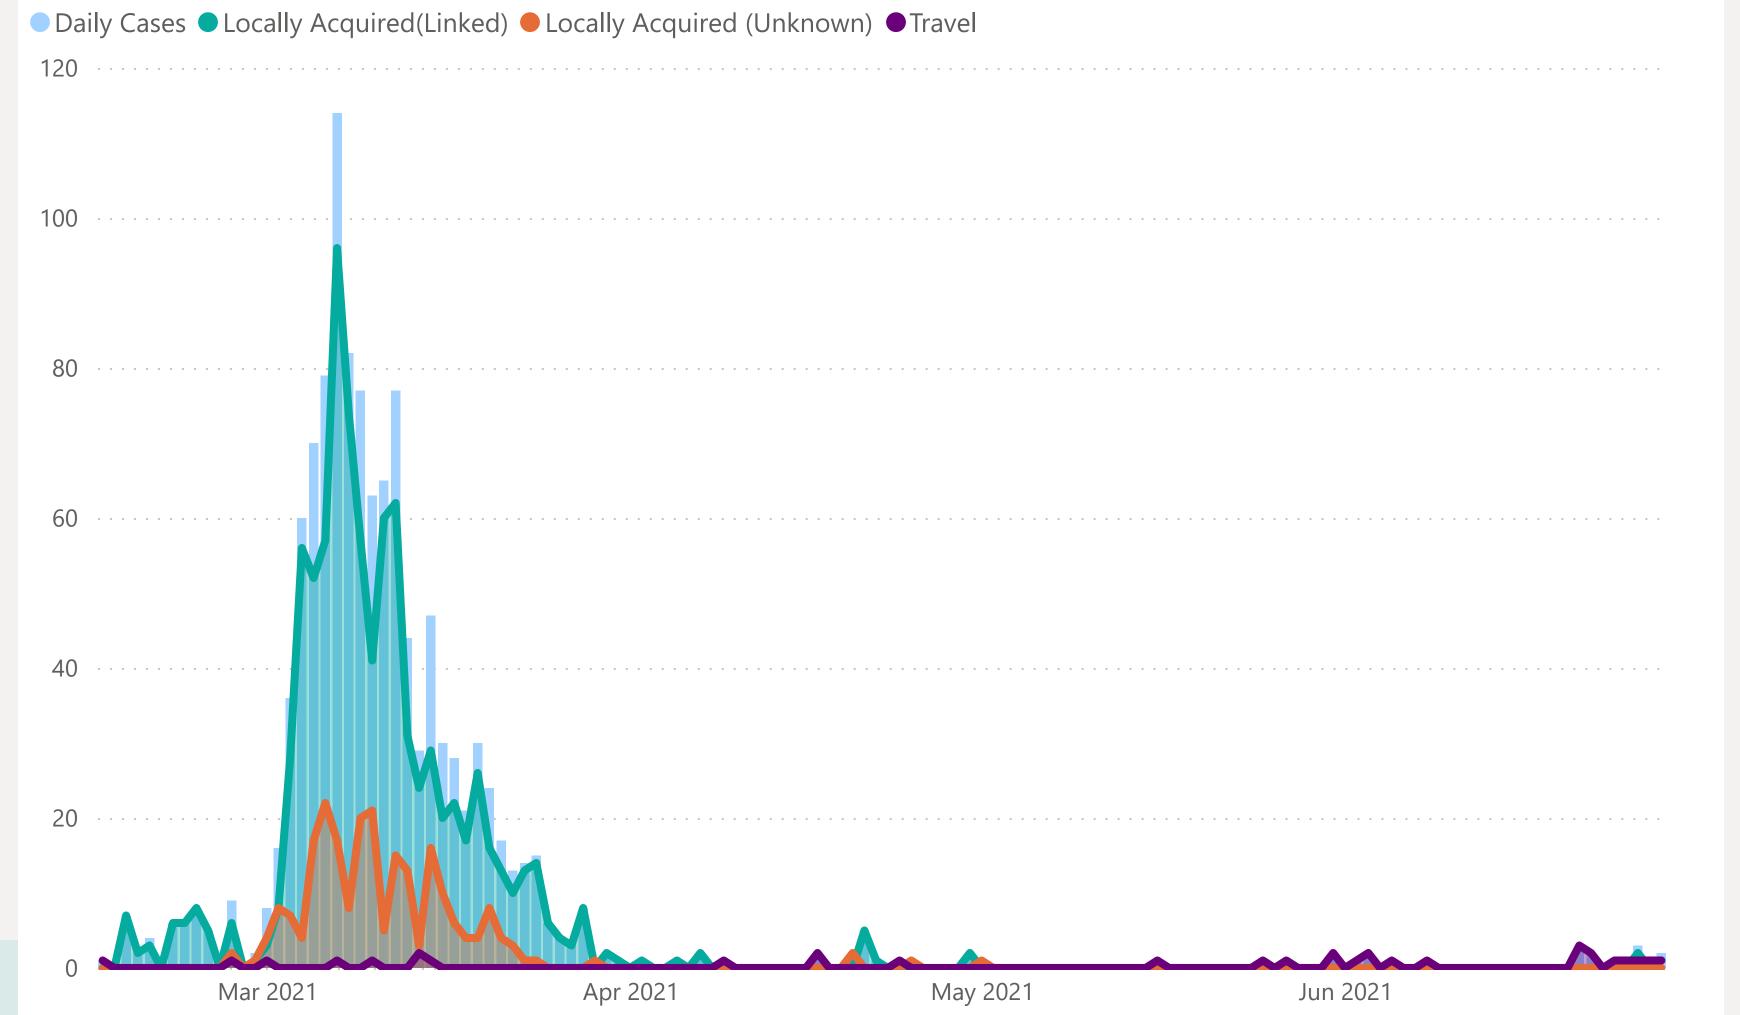

## Case Breakdown

Default Date Range: 15th Feb 2021 to present

### **EXPLANATION OF TERMS**

Active: Cases currently being monitored by Contact Tracing From Travel: Cases identified during isolation following Travel Known Source: Cases with Contact Tracing links to another known local case

**Unknown Source:** Cases with no links to another known local

case. commonly referred to as "Community Spread"

Pending Applysis: Contact Tracing have not complete.

Pending Analysis: Contact Tracing have not completed

investigation to determine source of infection

May 2021

Jun 2021

Mar 2021

Apr 2021