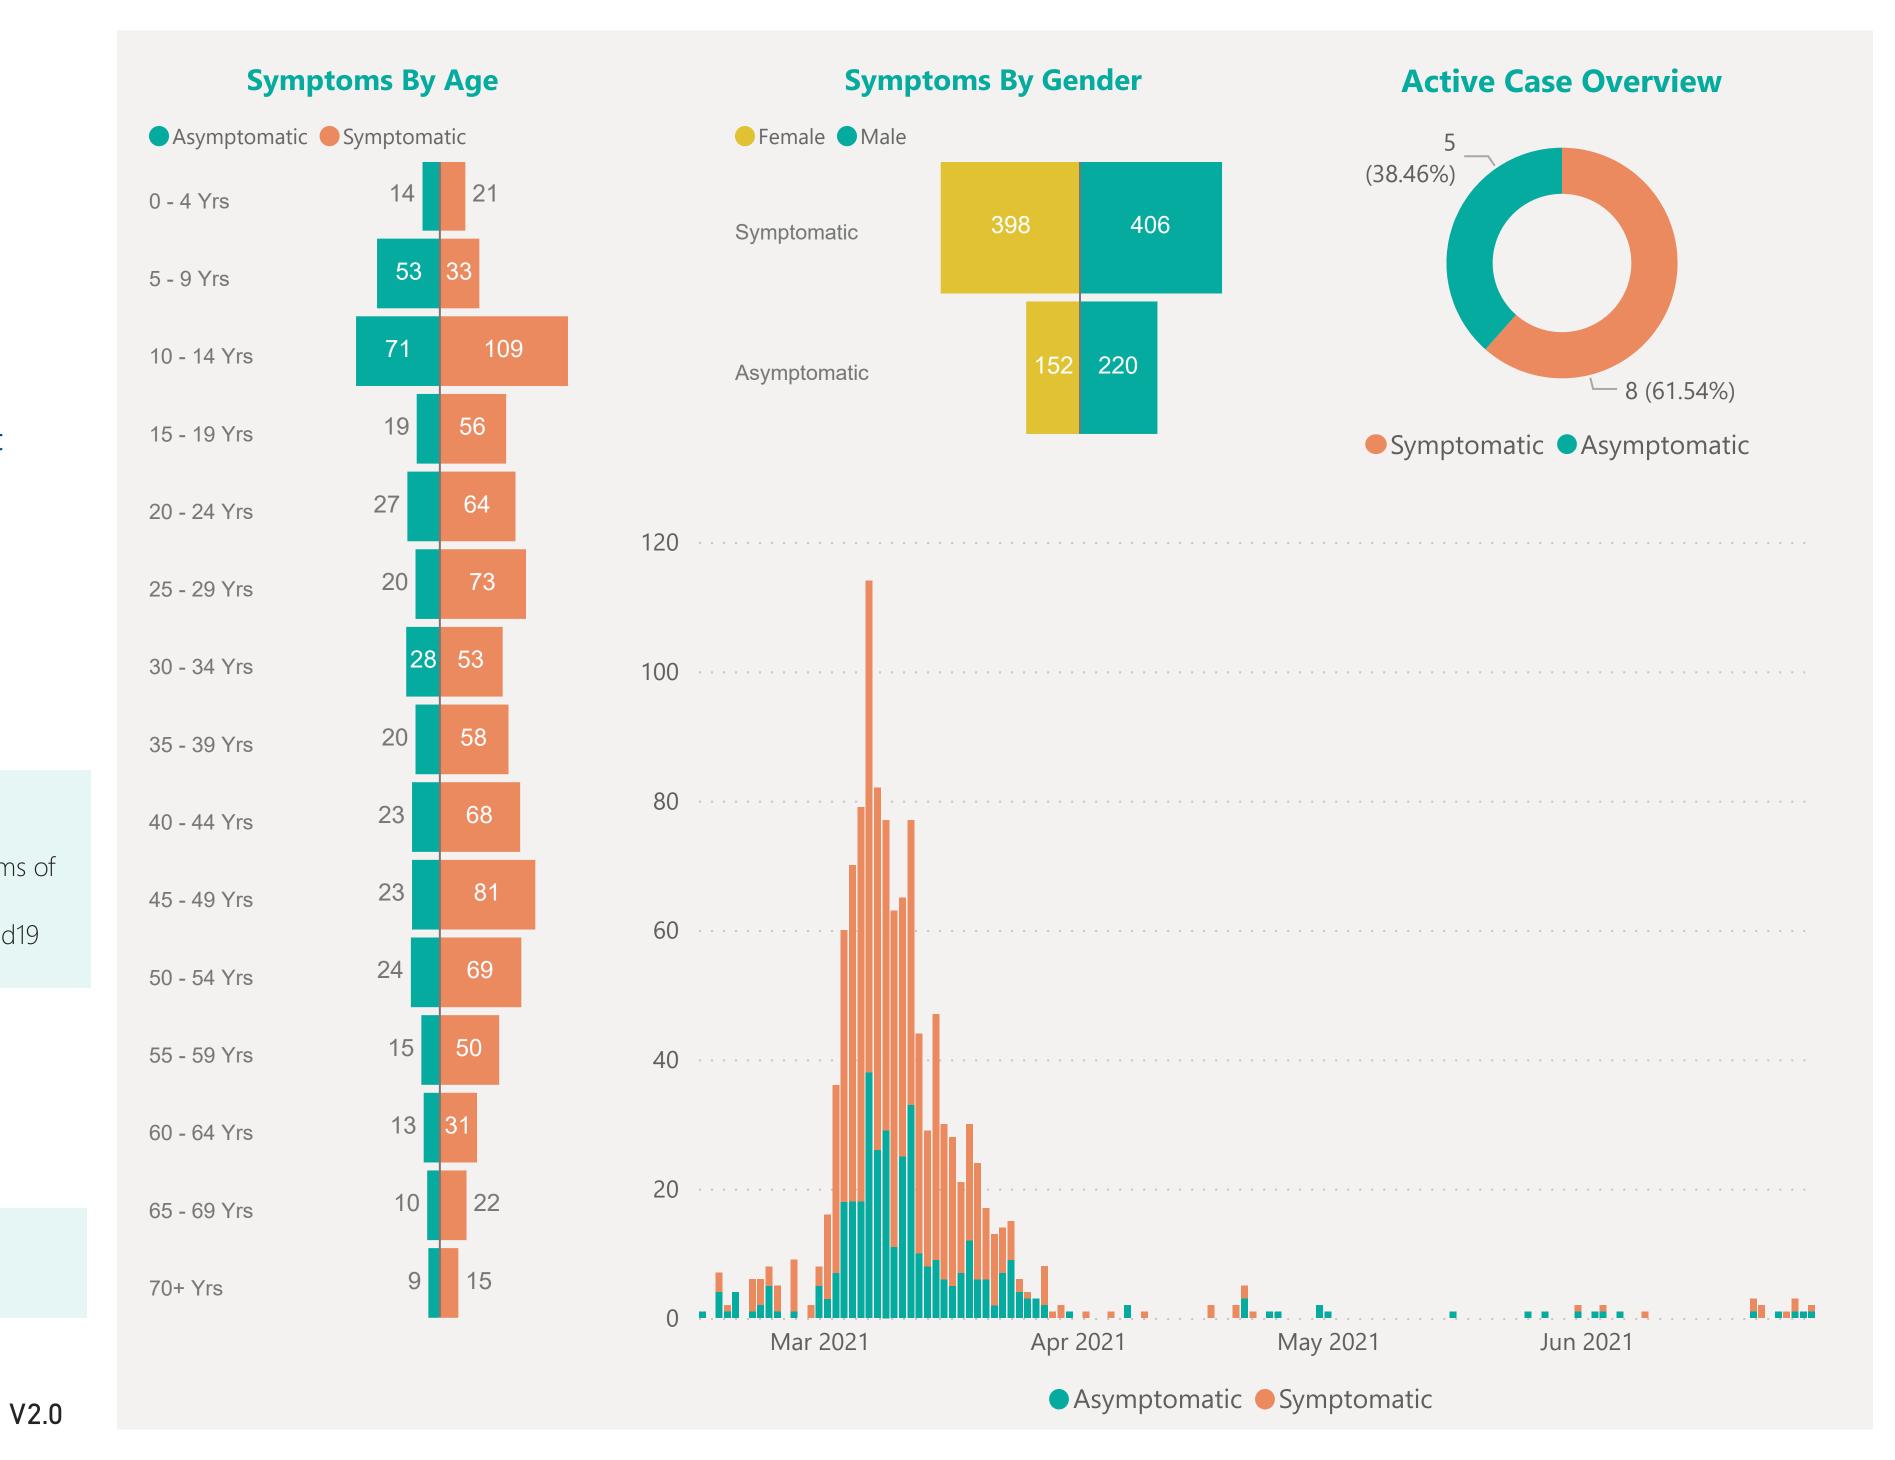

## Age & Gender Profile

15th Feb 2021 to present

## Symptoms Overview

Default Date Range: 15th Feb 2021 to present

#### **EXPLANATION OF TERMS**

**Asymptomatic:** Case does not display expected symptoms of Covid19

**Symptomatic:** Case displays expected symptoms of Covid19

Last Refreshed 29/06/2021 at 14:30 pm