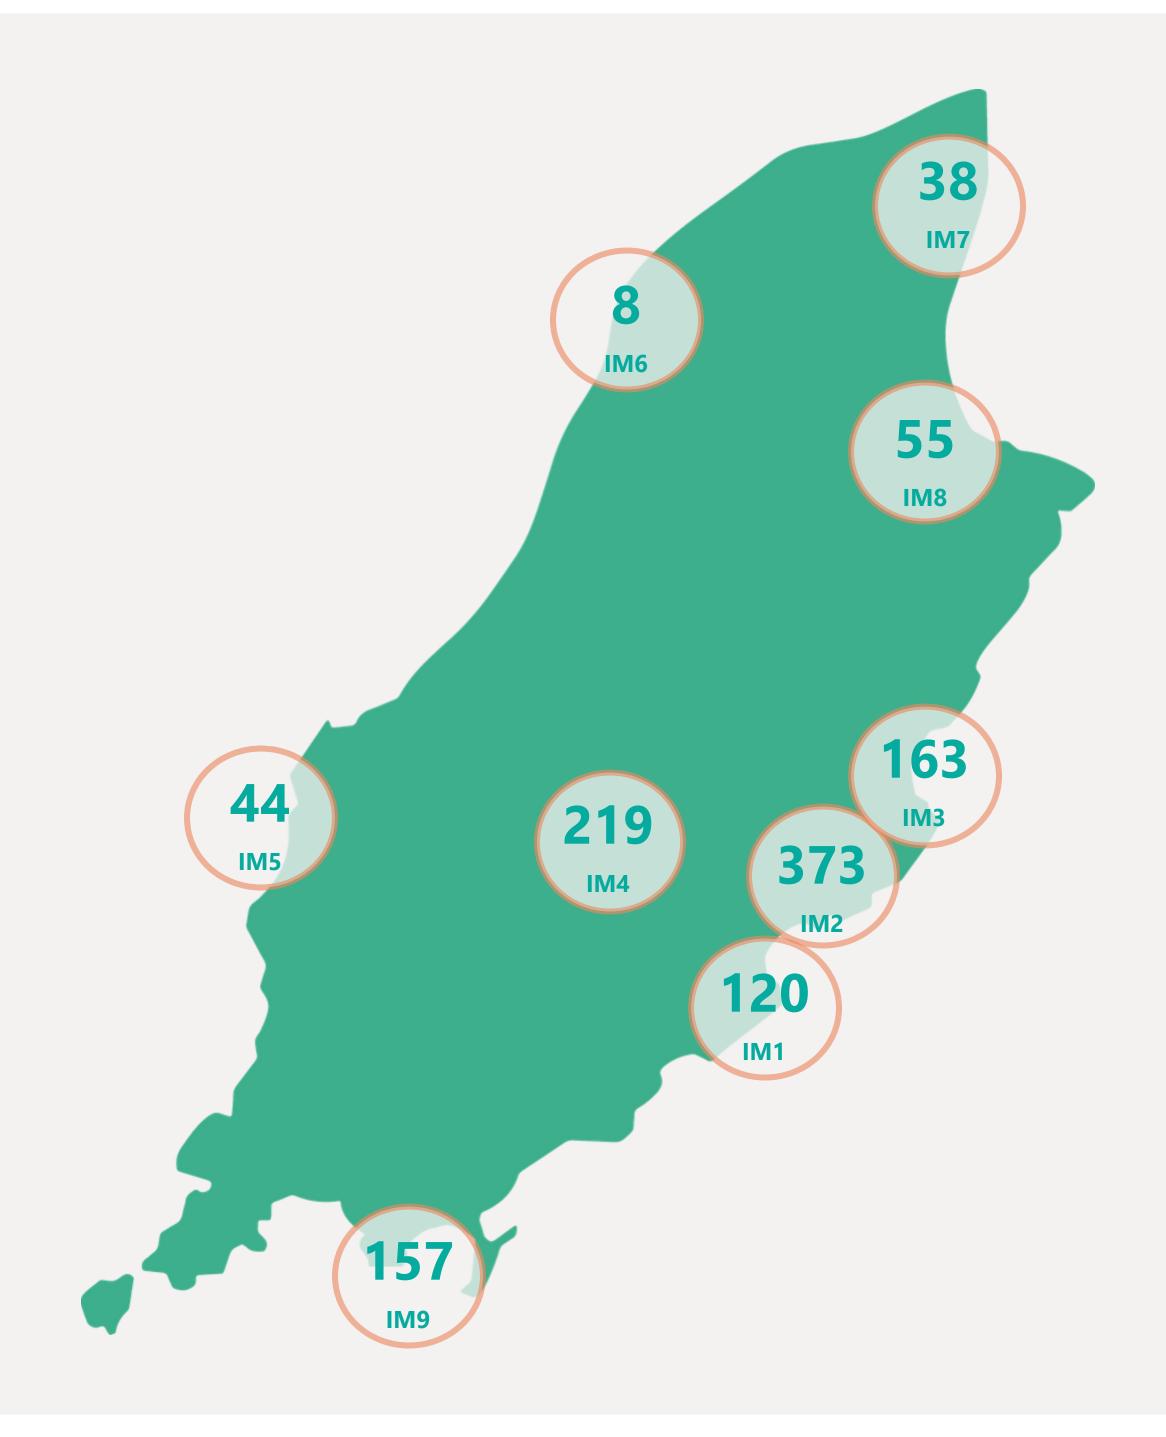

ce of infection







## Case Breakdown

Default Date Range: 15th Feb 2021 to present



### **EXPLANATION OF TERMS**

Active: Cases currently being monitored by Contact Tracing From Travel: Cases identified during isolation following Travel Known Source: Cases with Contact Tracing links to another known local case

**Unknown Source:** Cases with no links to another known local

case. commonly referred to as "Community Spread"

Pending Applysis: Contact Tracing have not complete.

Pending Analysis: Contact Tracing have not completed

investigation to determine source of infection



May 2021

Jun 2021

Mar 2021

Apr 2021



# Rolling Averages

Default Date Range: 15th Feb 2021 to present







## Age & Gender Profile

15th Feb 2021 to present





### Location

15th Feb 2021 to present





## Symptoms Overview

Default Date Range: 15th Feb 2021 to present



#### **EXPLANATION OF TERMS**

**Asymptomatic:** Case does not display expected symptoms of Covid19

**Symptomatic:** Case displays expected symptoms of Covid19

Last Refreshed 29/06/2021 at 14:30 pm





# Testing Overview

Default Date 28/06/2021

Click here to Select Date Range

### **EXPLANATION OF TERMS**

Tests Undertaken: Total tests carried out in date range

**Tests Concluded:** Total tests where result has been determined **Positive Result Rate:** Average rate of positive results in date

range

Awaiting Result Notification: Number of people waiting to

be told their result

**Booked Tests Tomorrow:** Number of pre-arranged test

bookings taking place tomorrow

Explanation: Testing data has been aggregated