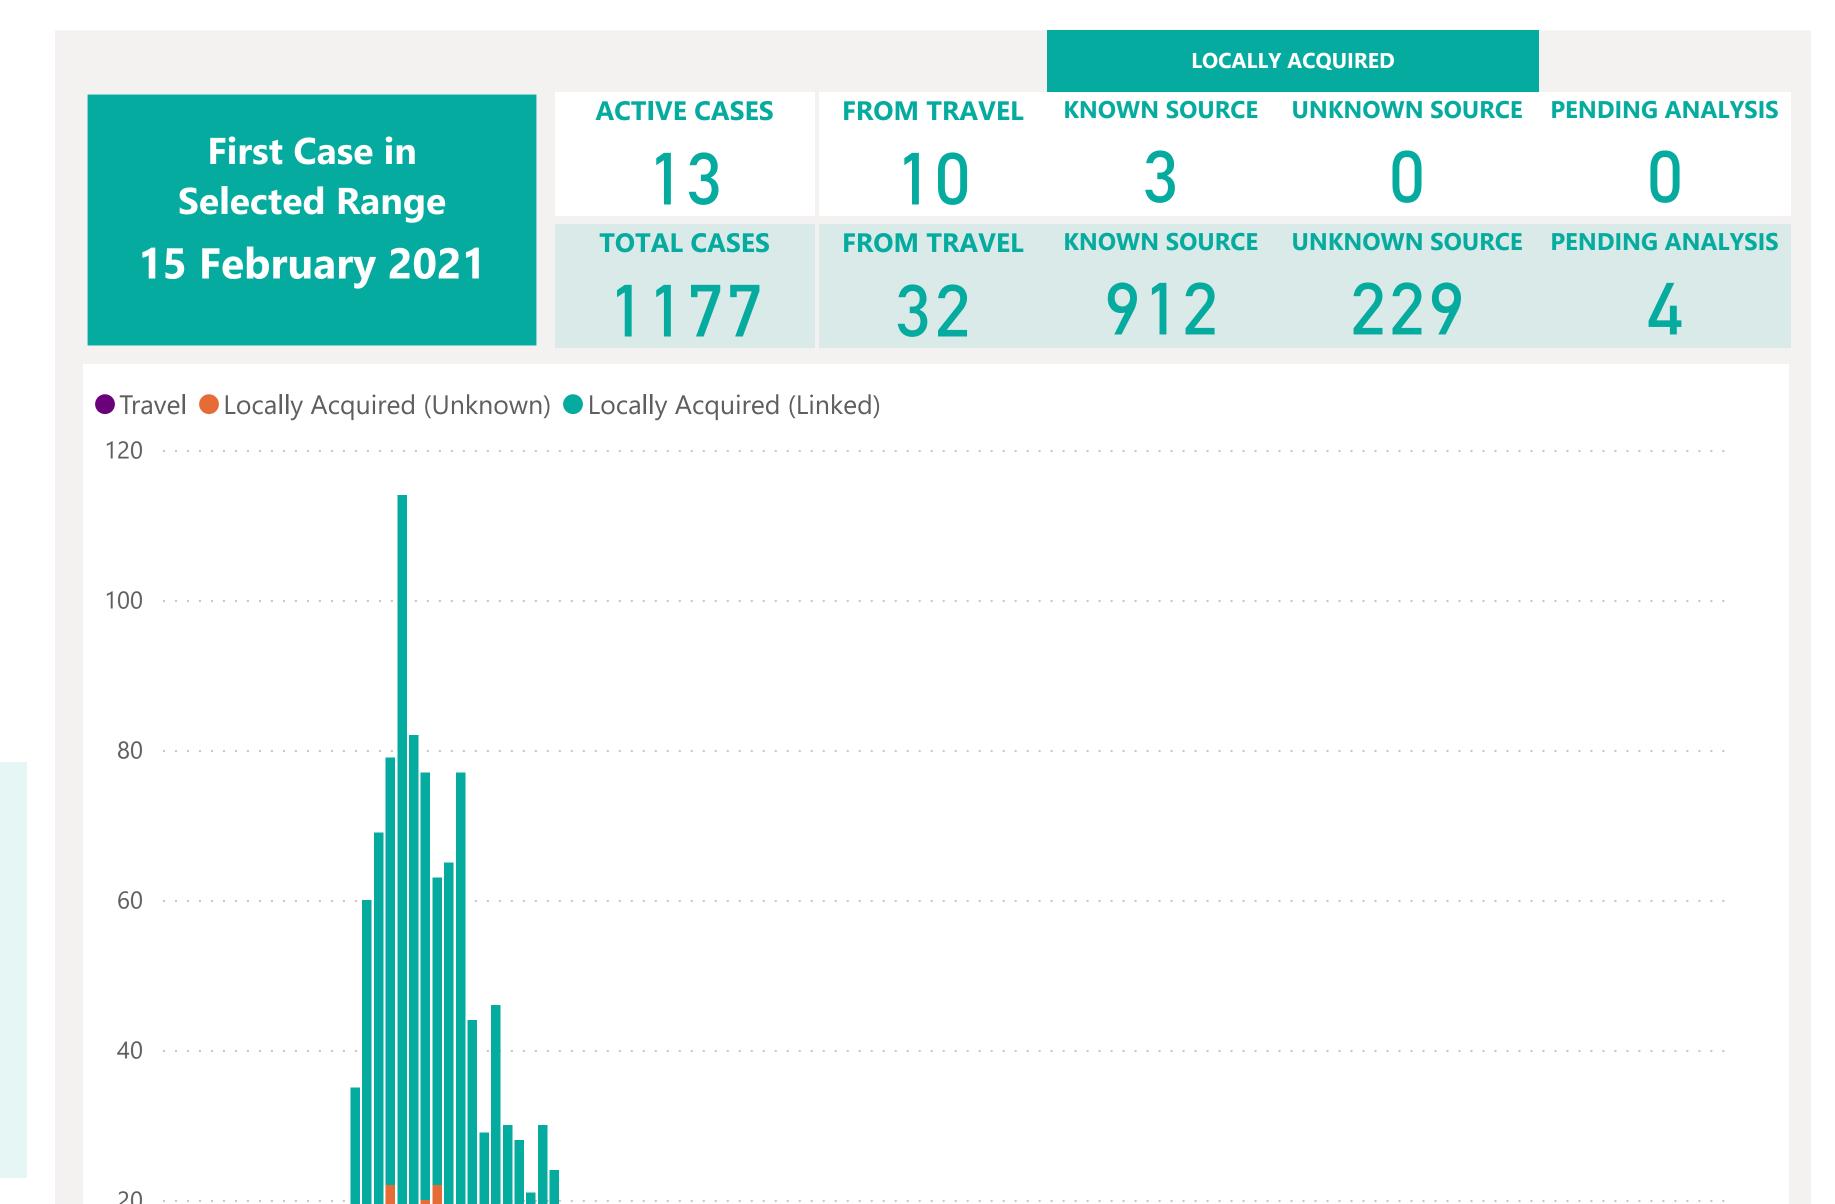

## Case Breakdown

Default Date Range: 15th Feb 2021 to present

#### **EXPLANATION OF TERMS**

Active: Cases currently being monitored by Contact Tracing From Travel: Cases identified during isolation following Travel Known Source: Cases with links to another known local case Unknown Source: Cases with no links to another known local case. Commonly referred to as "Community Spread"

Pending Analysis: Contact Tracing have not completed

investigation to determine source of infection