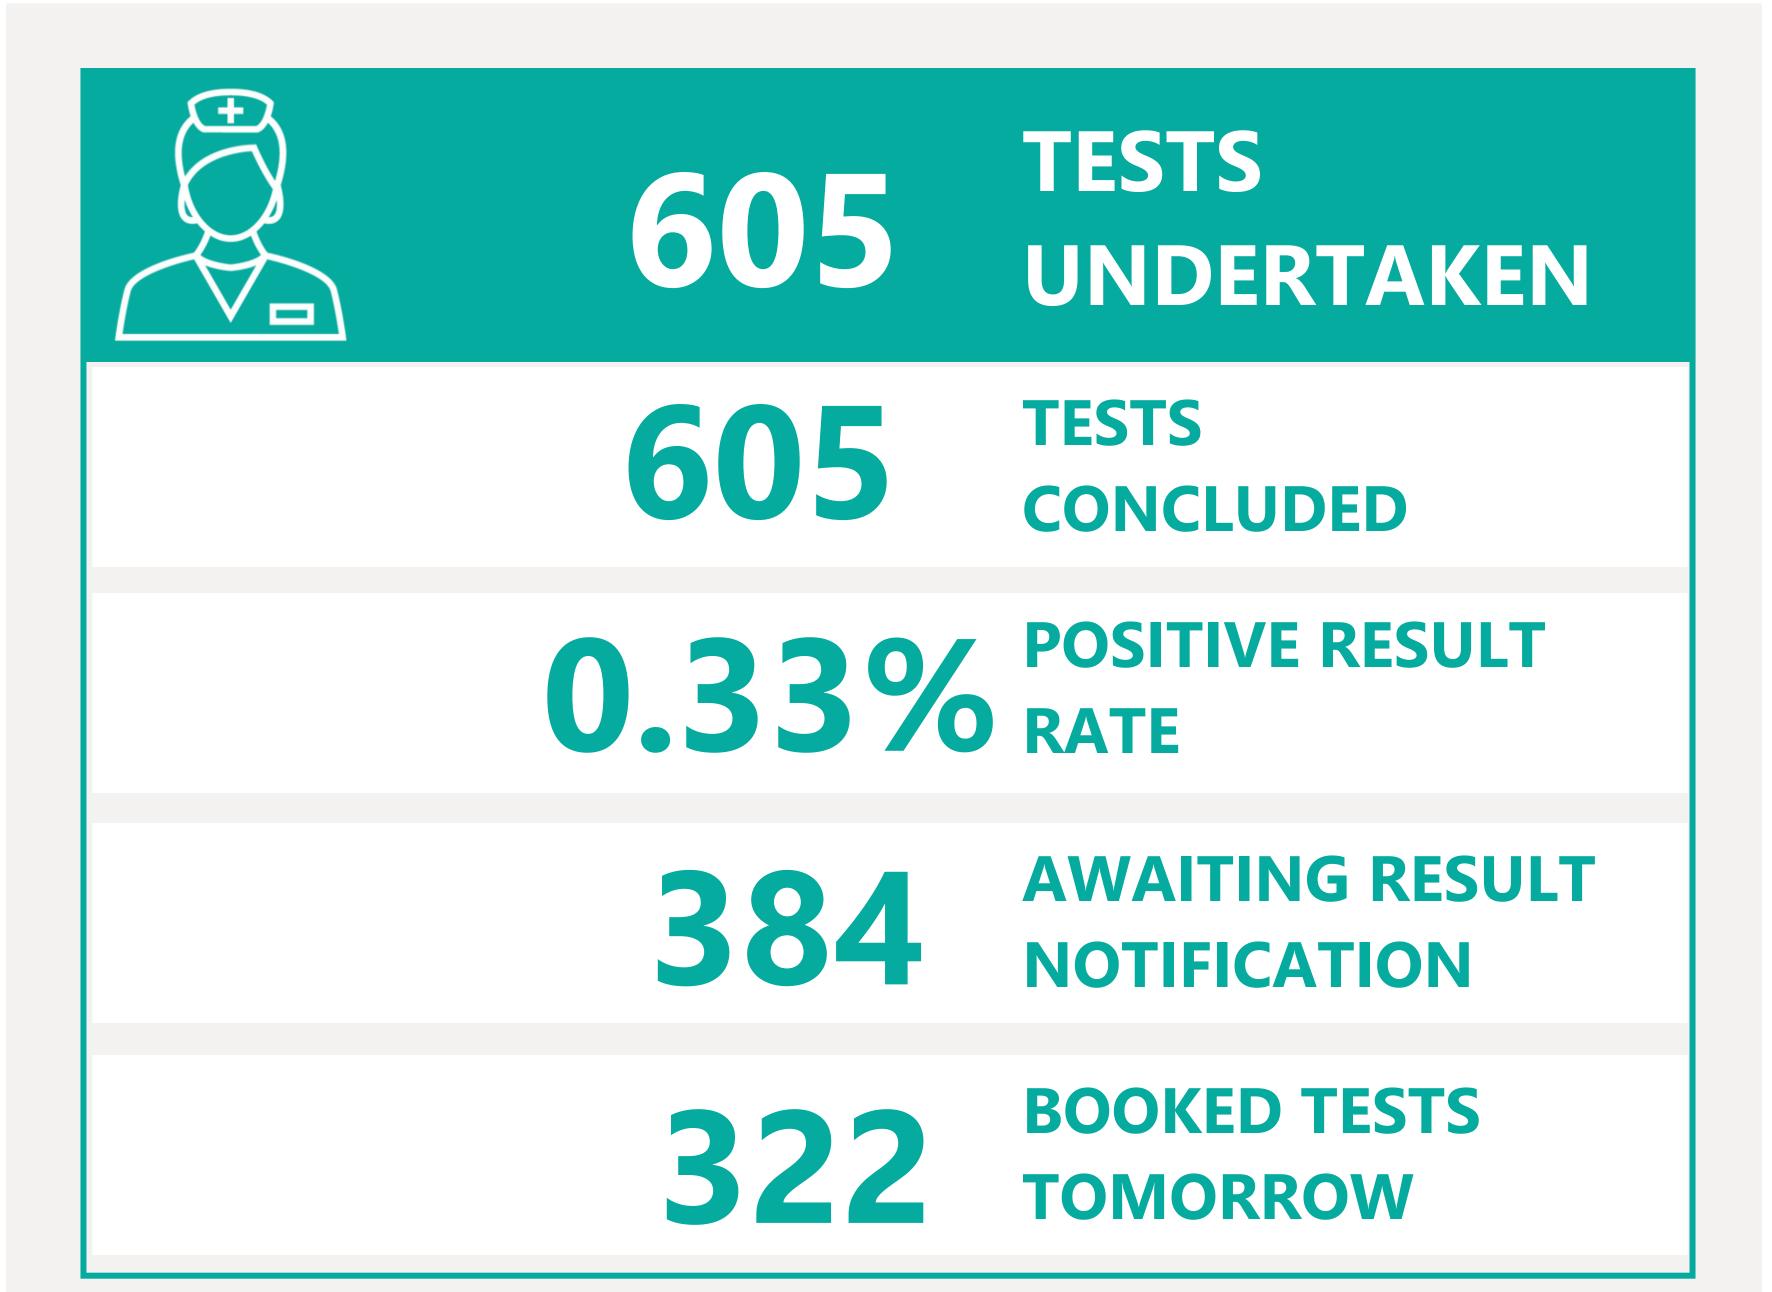

# Testing Overview

Default Date 28/06/2021

Click here to Select Date Range

### **EXPLANATION OF TERMS**

Tests Undertaken: Total tests carried out in date range

**Tests Concluded:** Total tests where result has been determined **Positive Result Rate:** Average rate of positive results in date

range

Awaiting Result Notification: Number of people waiting to

be told their result

**Booked Tests Tomorrow:** Number of pre-arranged test

bookings taking place tomorrow

Explanation: Testing data has been aggregated with case data to provide a filterable dataset that remains as accurate as possible compared to confirmed cases. This has introduced a small margin of error in total number of tests. We are working to minimise the translation error. Summary Testing data is available <a href="here">here</a>