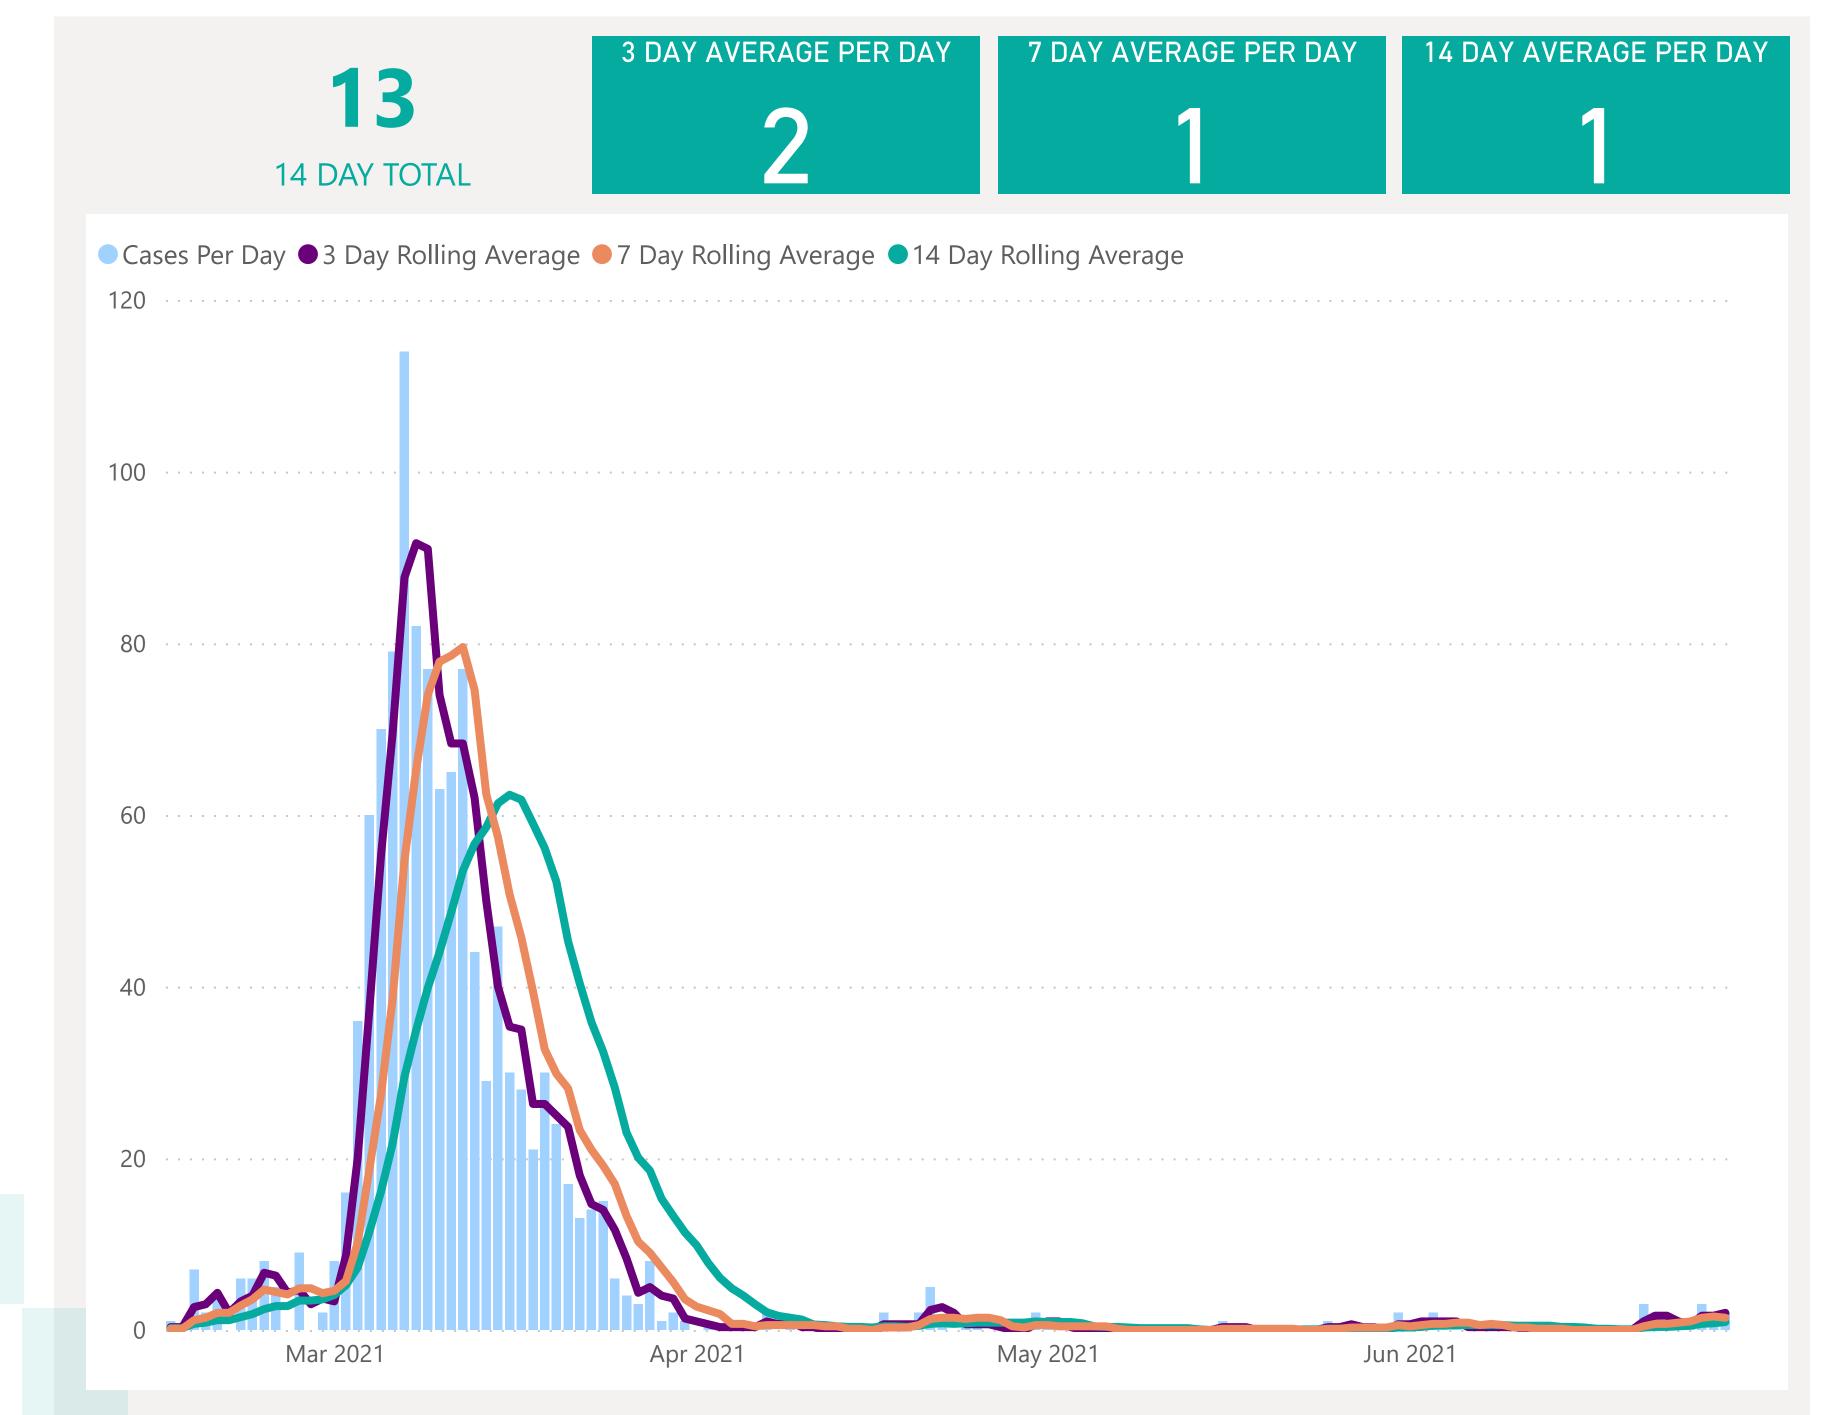

nity Spread"

Pending Analysis: Contact Tracing have not completed

investigation to determine source of infection







## Case Breakdown

Default Date Range: 15th Feb 2021 to present



### **EXPLANATION OF TERMS**

Active: Cases currently being monitored by Contact Tracing From Travel: Cases identified during isolation following Travel Known Source: Cases with Contact Tracing links to another known local case

**Unknown Source:** Cases with no links to another known local

case. commonly referred to as "Community Spread"

Pending Applysis: Contact Tracing have not complete.

Pending Analysis: Contact Tracing have not completed

investigation to determine source of infection



May 2021

Jun 2021

Mar 2021

Apr 2021



# Rolling Averages

Default Date Range: 15th Feb 2021 to present







## Age & Gender Profile

15th Feb 2021 to present





### Location

15th Feb 2021 to present





## Symptoms Overview

Default Date Range: 15th Feb 2021 to present



#### **EXPLANATION OF TERMS**

**Asymptomatic:** Case does not display expected symptoms of Covid19

**Symptomatic:** Case displays expected symptoms of Covid19

Last Refreshed 29/06/2021 at 14:30 pm





# Testing Overview

Default Date 28/06/2021

Click here to Select Date Range

### **EXPLANATION OF TERMS**

Tests Undertaken: Total tests carried out in date range

**Tests Concluded:** Total tests where result has been determined **Positive Result Rate:** Average rate of positive results in date

range

Awaiting Result Notification: Number of people waiting to

be told their result

**Booked Tests Tomorrow:** Number o