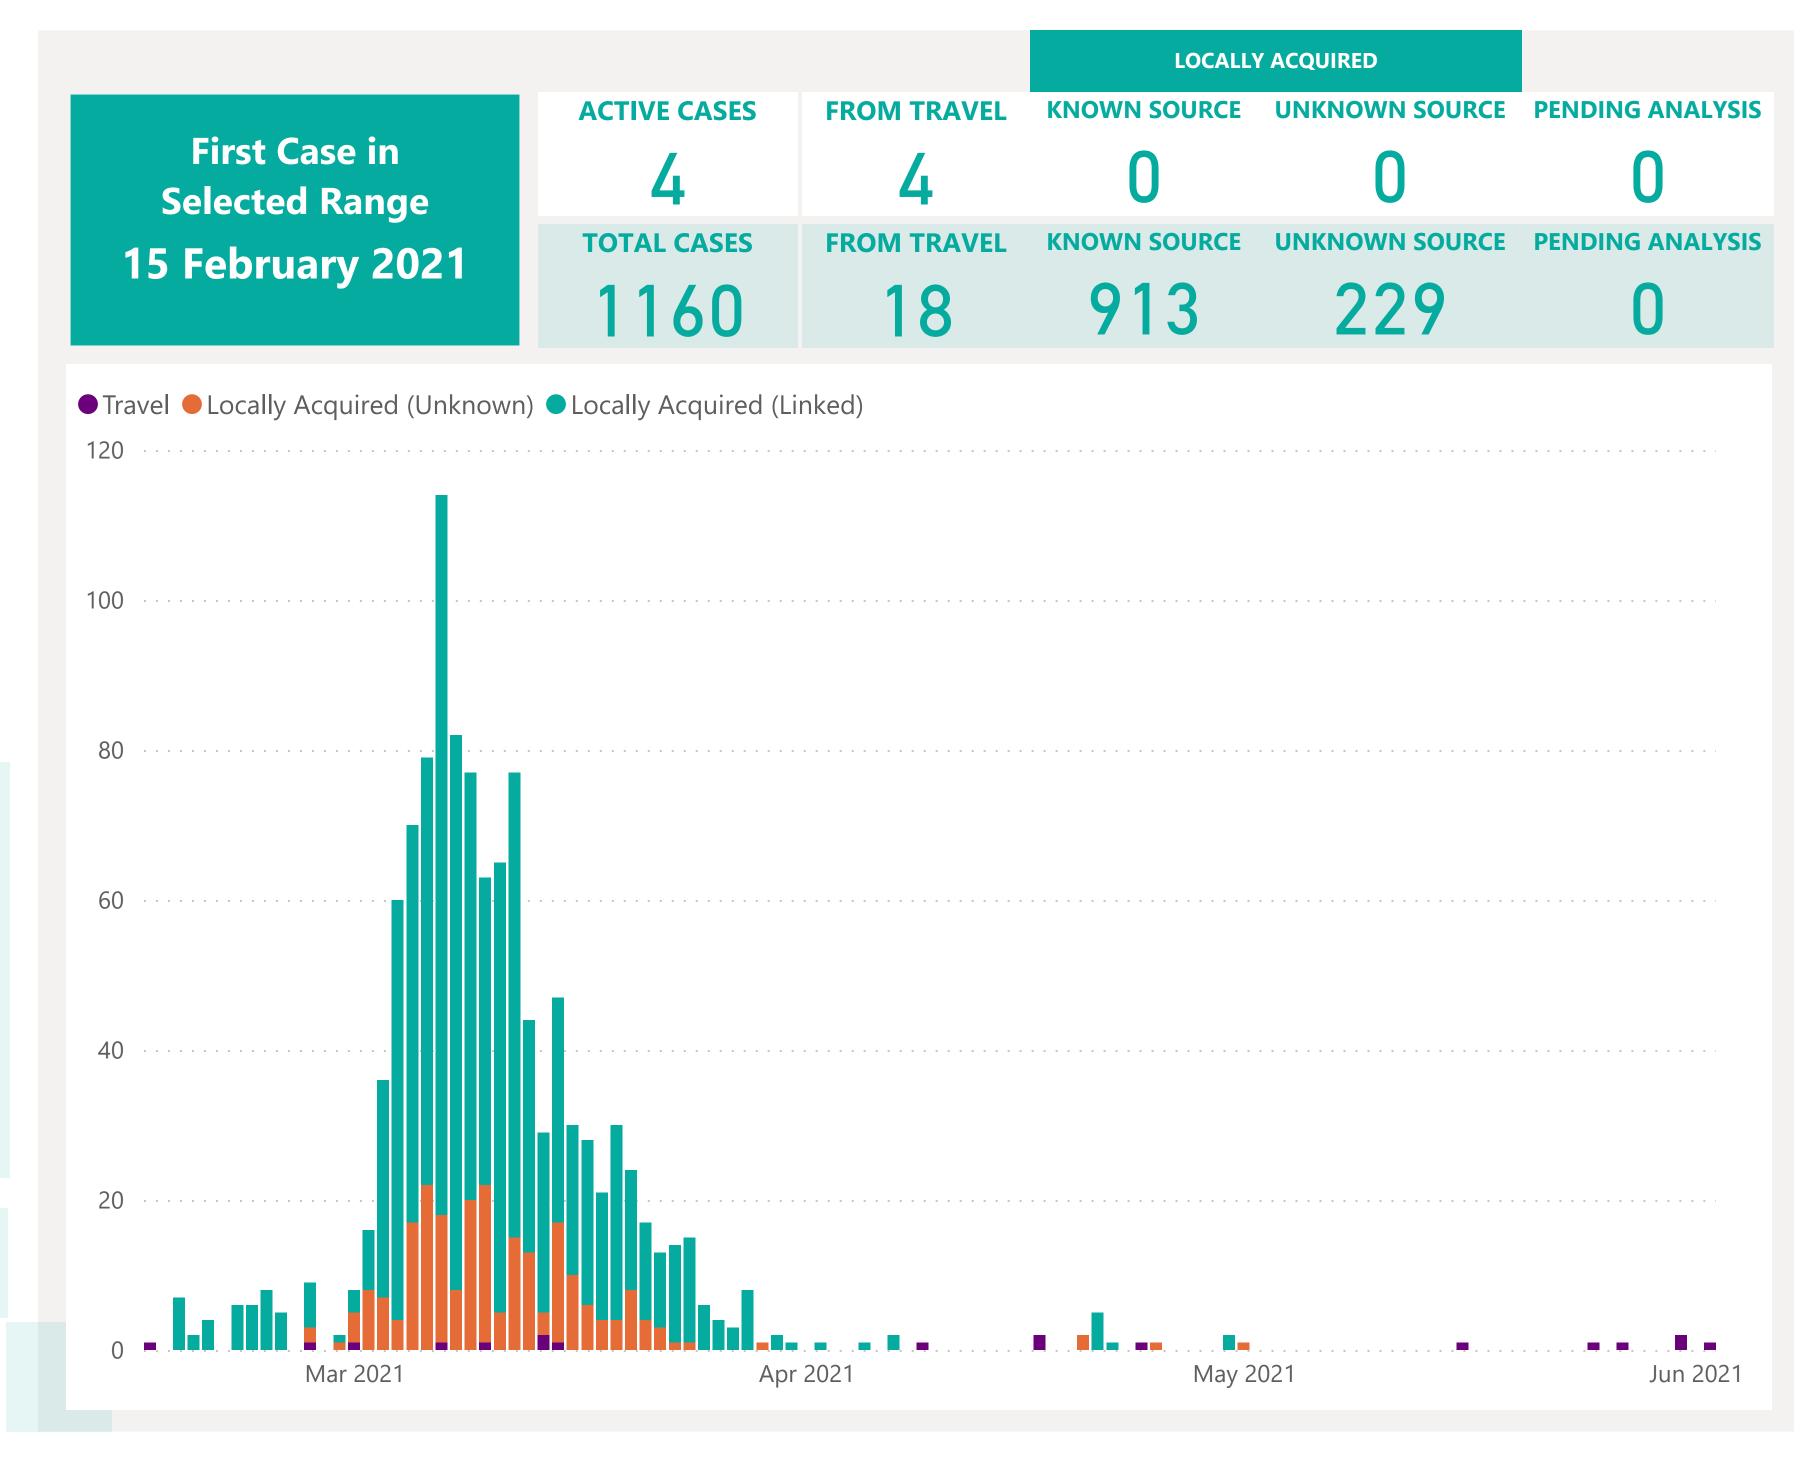

## Case Breakdown

Default Date Range: 15th Feb 2021 to present

#### **EXPLANATION OF TERMS**

Active: Cases currently being monitored by Contact Tracing From Travel: Cases identified during isolation following Travel Known Source: Cases with Contact Tracing links to another known local case

Unknown Source: Cases with no links to another known local

case. commonly referred to as "Community Spread"

Pending Analysis: Contact Tracing have not completed

investigation to determine source of infection