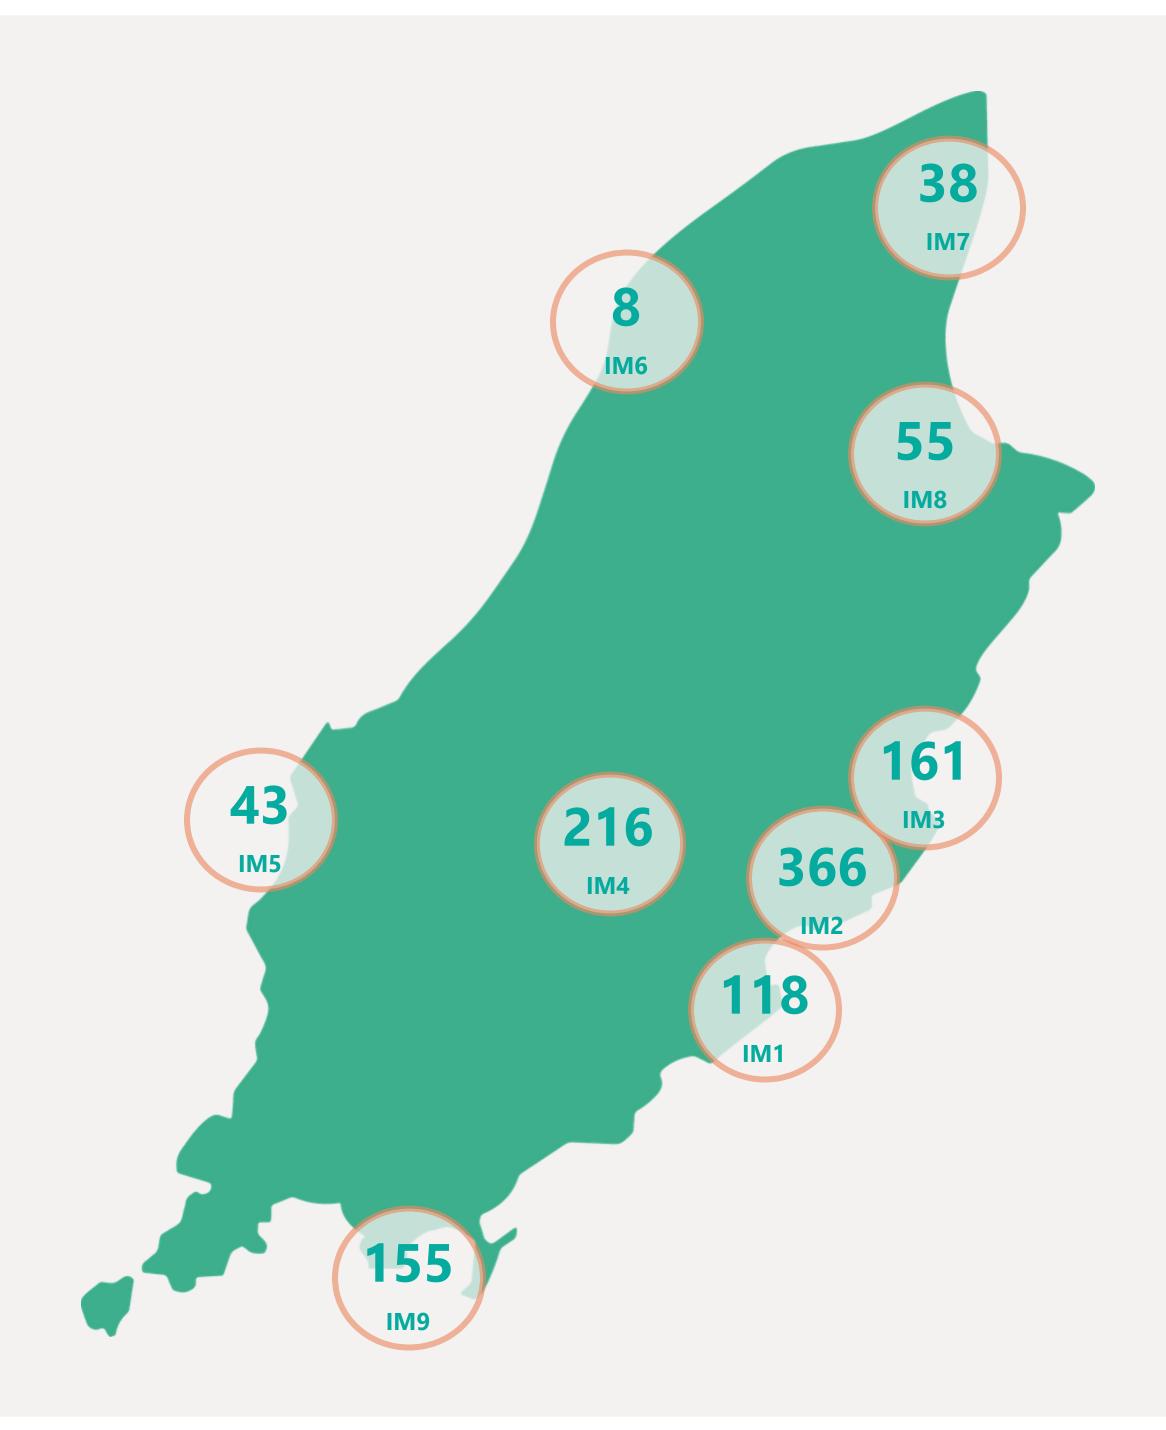

acing have not completed

investigation to determine source of infection



Apr 2021

May 2021

Jun 2021



Mar 2021



## Case Breakdown

Default Date Range: 15th Feb 2021 to present



#### **EXPLANATION OF TERMS**

Active: Cases currently being monitored by Contact Tracing From Travel: Cases identified during isolation following Travel Known Source: Cases with Contact Tracing links to another known local case

Unknown Source: Cases with no links to another known local

case. commonly referred to as "Community Spread"

Pending Analysis: Contact Tracing have not completed

investigation to determine source of infection





# Rolling Averages

Default Date Range: 15th Feb 2021 to present







## Age & Gender Profile

15th Feb 2021 to present





### Location

15th Feb 2021 to present





## Symptoms Overview

Default Date Range: 15th Feb 2021 to present



### **EXPLANATION OF TERMS**

**Asymptomatic:** Case does not display expected symptoms of Covid19

**Symptomatic:** Case displays expected symptoms of Covid19

Last Refreshed 03/06/2021 at 14:19 pm





# Testing Overview

Default Date 02/06/2021

Click here to Select Date Range

### **EXPLANATION OF TERMS**

Tests Undertaken: Total tests carried out in date range

**Tests Concluded:** Total tests where result has been determined **Positive Result Rate:** Average rate of positive results in date

range

Awaiting Result Notification: Number of people waiting to

be told their result

**Booked Tests Tomorrow:** Number of pre-arranged test

bookings taking place tomorrow

Explanation: Testing data has been aggregated w