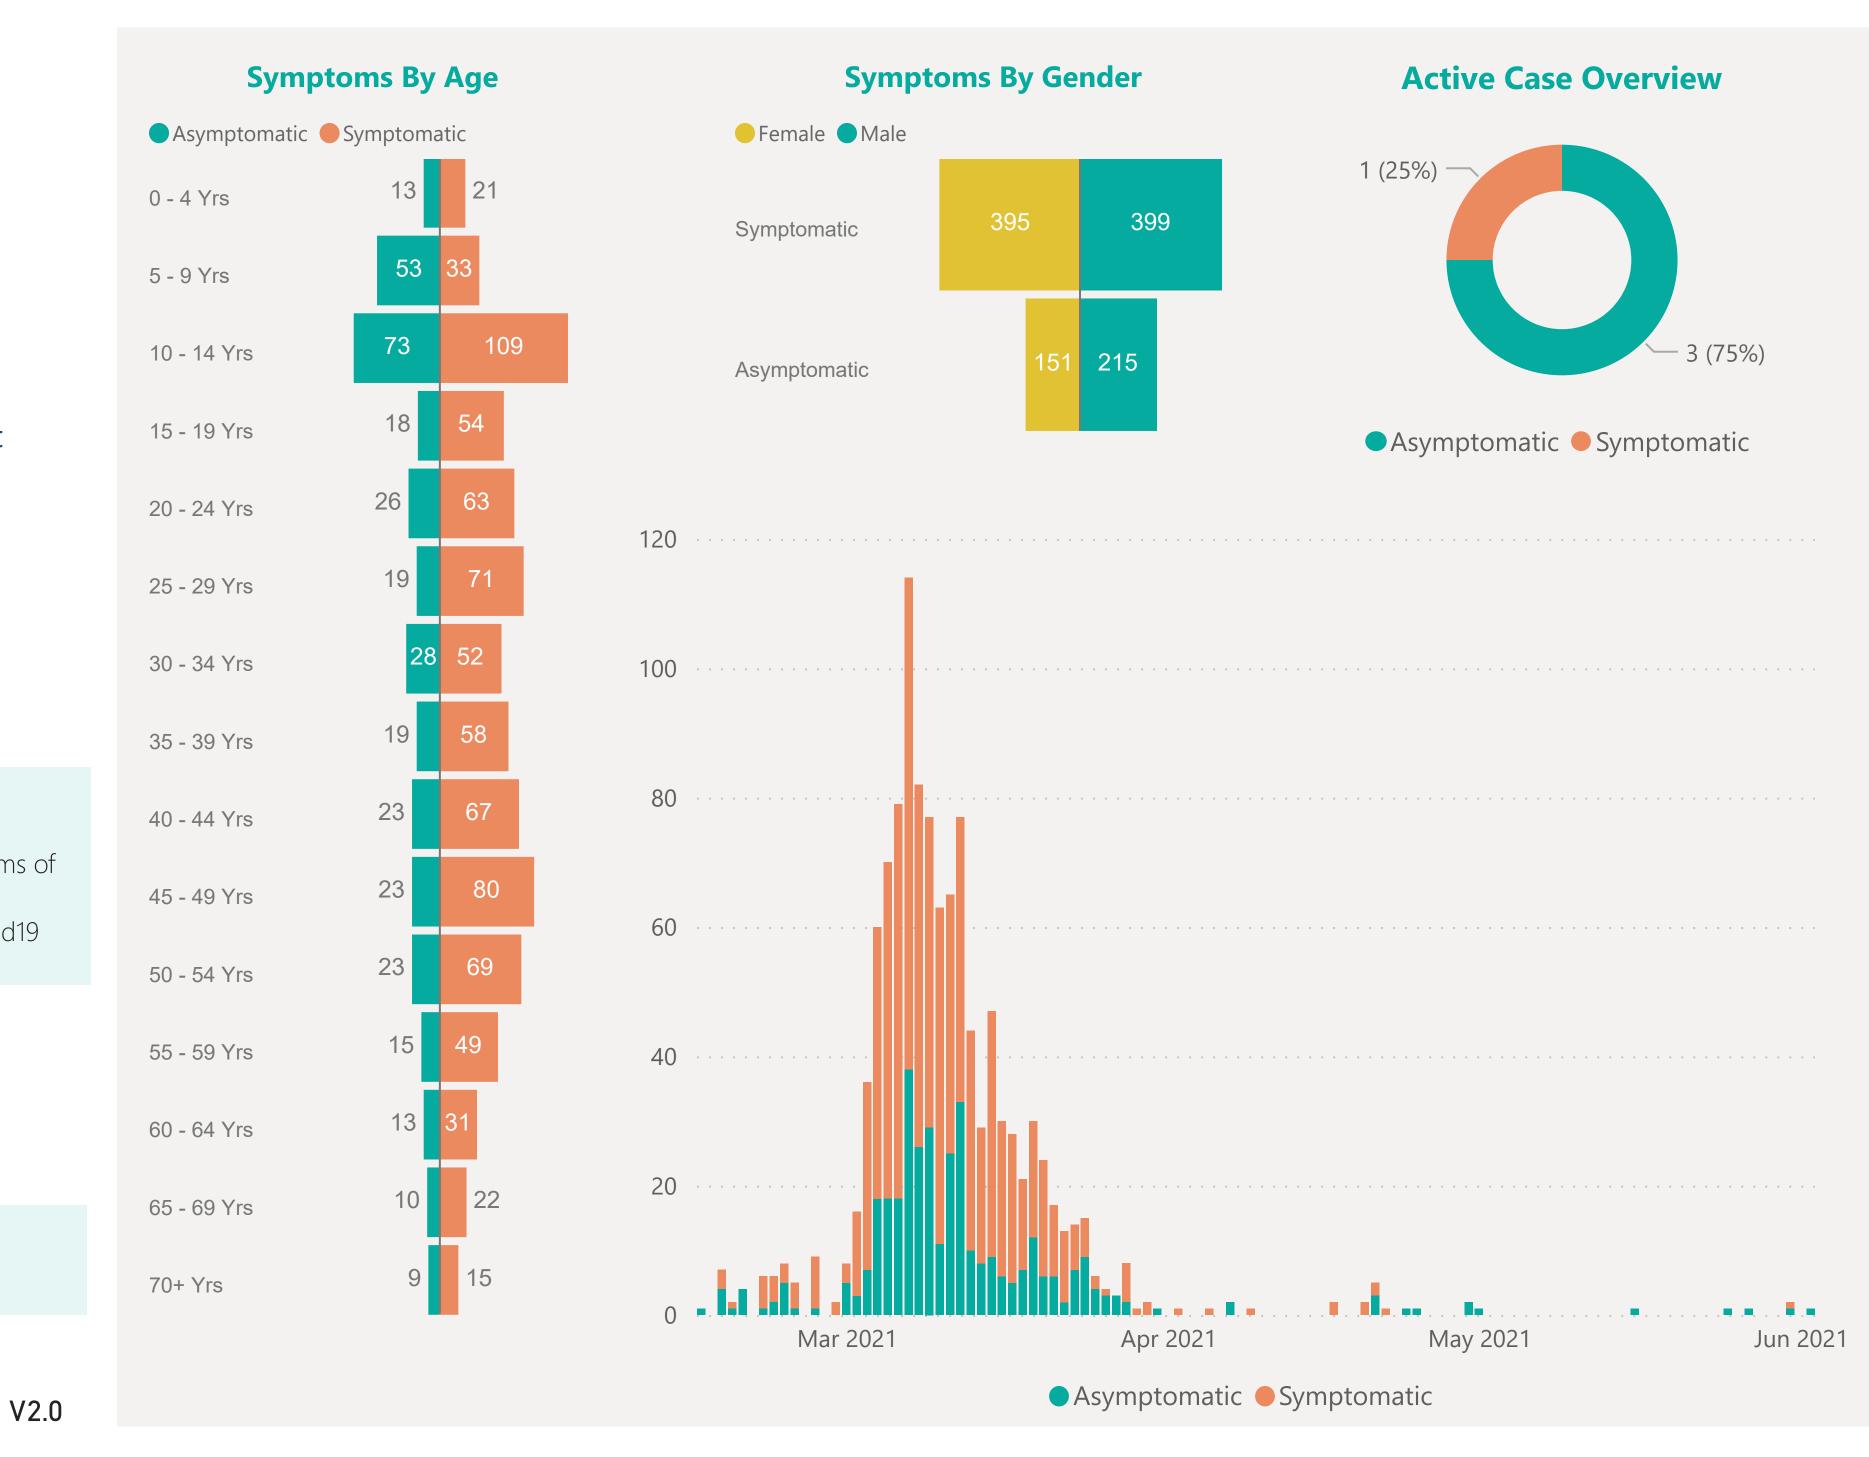

## Symptoms Overview

Default Date Range: 15th Feb 2021 to present

### **EXPLANATION OF TERMS**

**Asymptomatic:** Case does not display expected symptoms of Covid19

**Symptomatic:** Case displays expected symptoms of Covid19

Last Refreshed 03/06/2021 at 14:19 pm