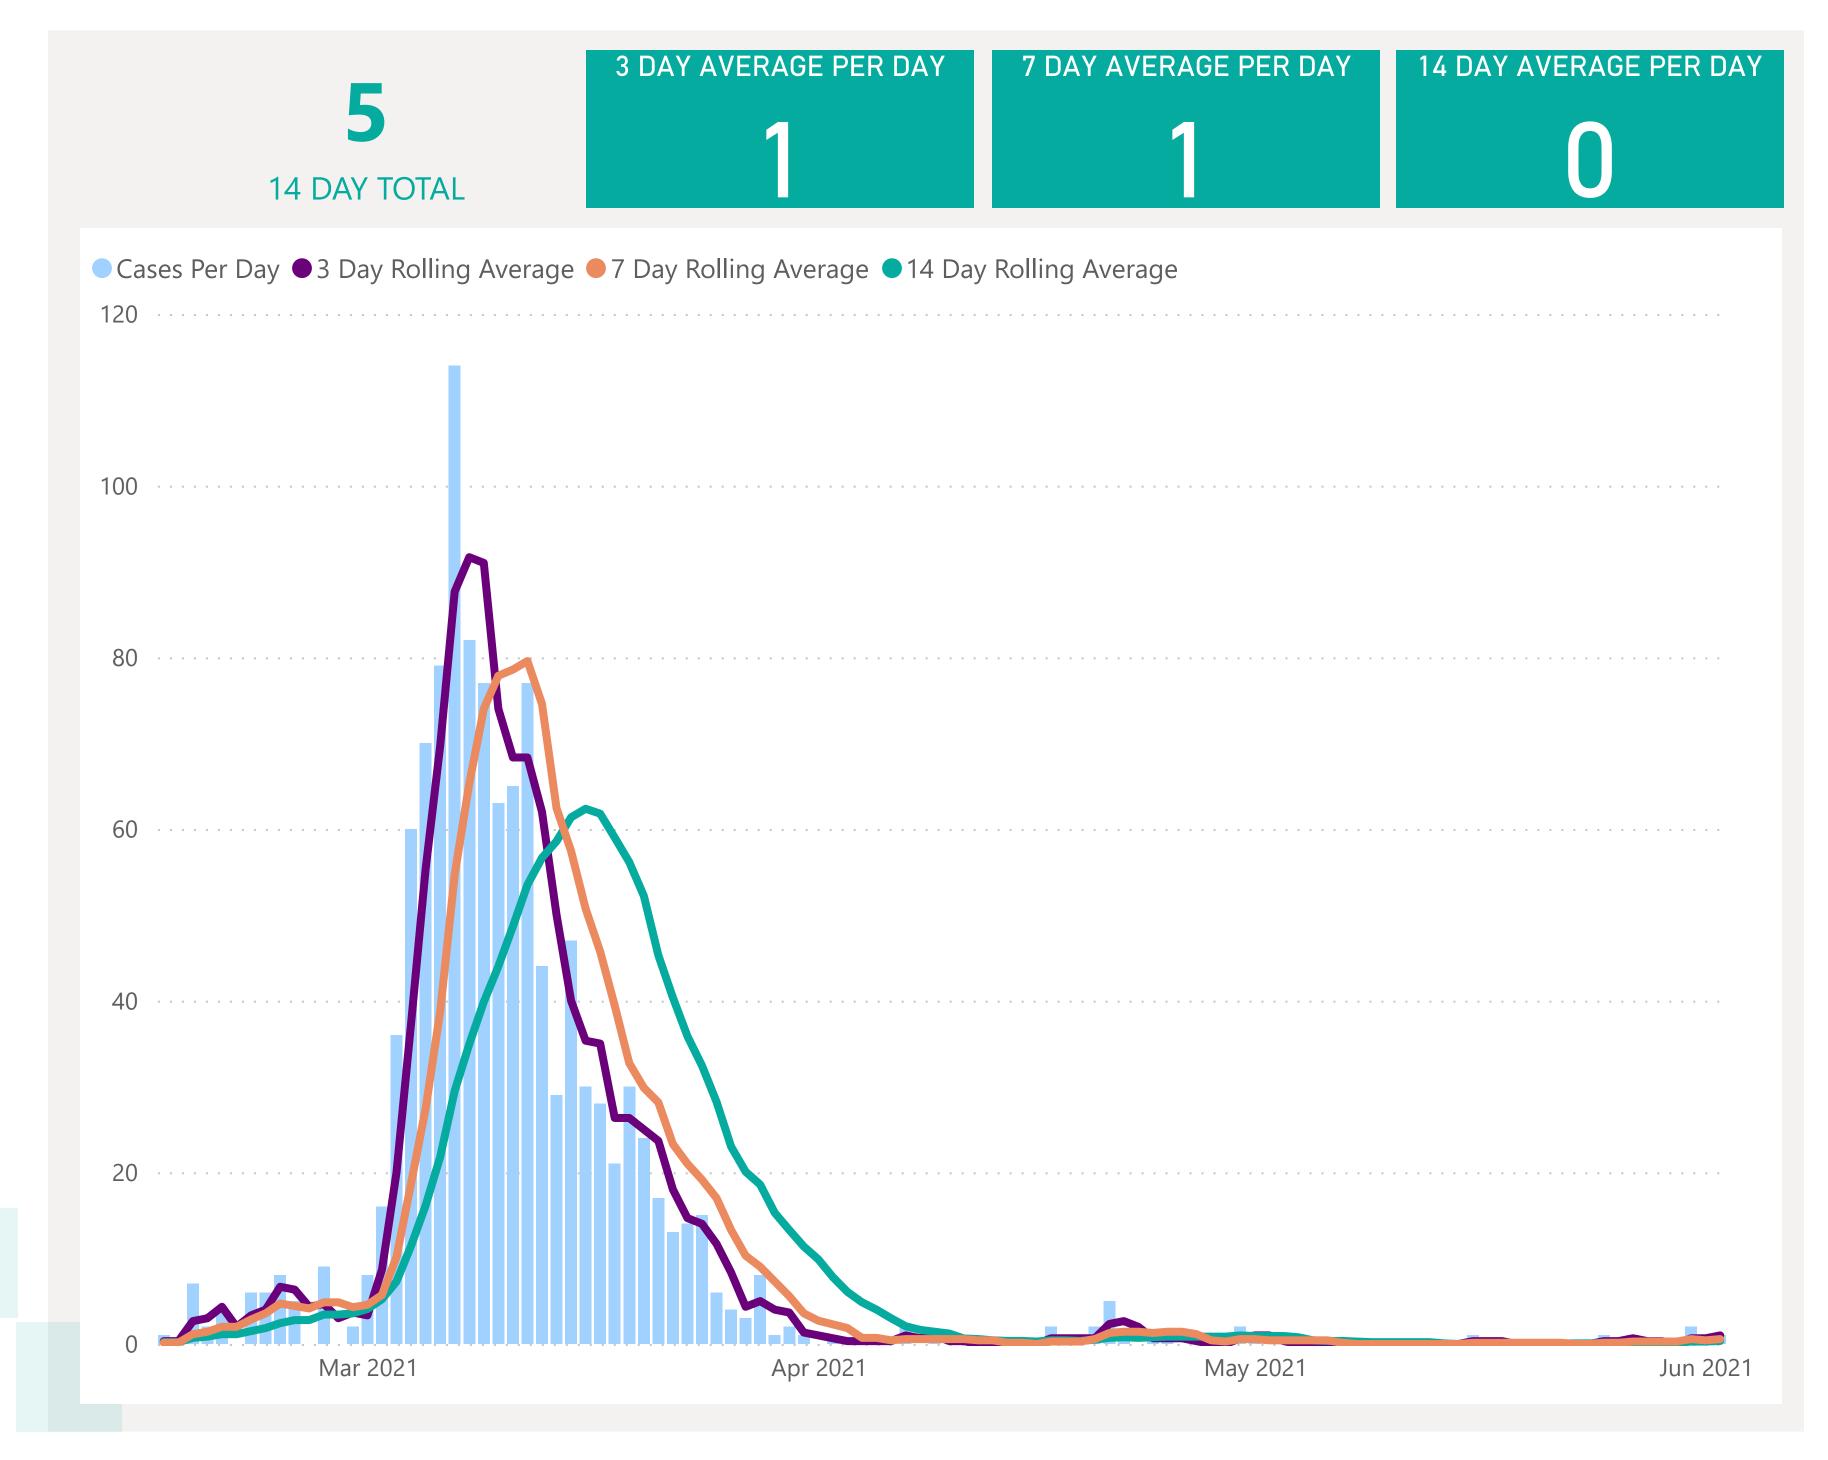

o another known local case. Commonly referred to as "Community Spread" Pending Analysis: Contact Tracing have not completed

investigation to determine source of infection



Apr 2021

May 2021

Jun 2021



Mar 2021



## Case Breakdown

Default Date Range: 15th Feb 2021 to present



#### **EXPLANATION OF TERMS**

Active: Cases currently being monitored by Contact Tracing From Travel: Cases identified during isolation following Travel Known Source: Cases with Contact Tracing links to another known local case

Unknown Source: Cases with no links to another known local

case. commonly referred to as "Community Spread"

Pending Analysis: Contact Tracing have not completed

investigation to determine source of infection





# Rolling Averages

Default Date Range: 15th Feb 2021 to present







## Age & Gender Profile

15th Feb 2021 to present





### Location

15th Feb 2021 to present





## Symptoms Overview

Default Date Range: 15th Feb 2021 to present



### **EXPLANATION OF TERMS**

**Asymptomatic:** Case does not display expected symptoms of Covid19

**Symptomatic:** Case displays expected symptoms of Covid19

Last Refreshed 03/06/2021 at 14:19 pm





# Testing Overview

Default Date 02/06/2021

Click here to Select Date Range

### **EXPLANATION OF TERMS**

Tests Undertaken: Total tests carried out in date range

**Tests Concluded:** Total tests where result has been determined **Positive Result Rate:** Average rate of positive results in date

range

Awaiting Result Notification: Number of people waiting to

be told their result

**Booked Tests Tomorrow:** Number of