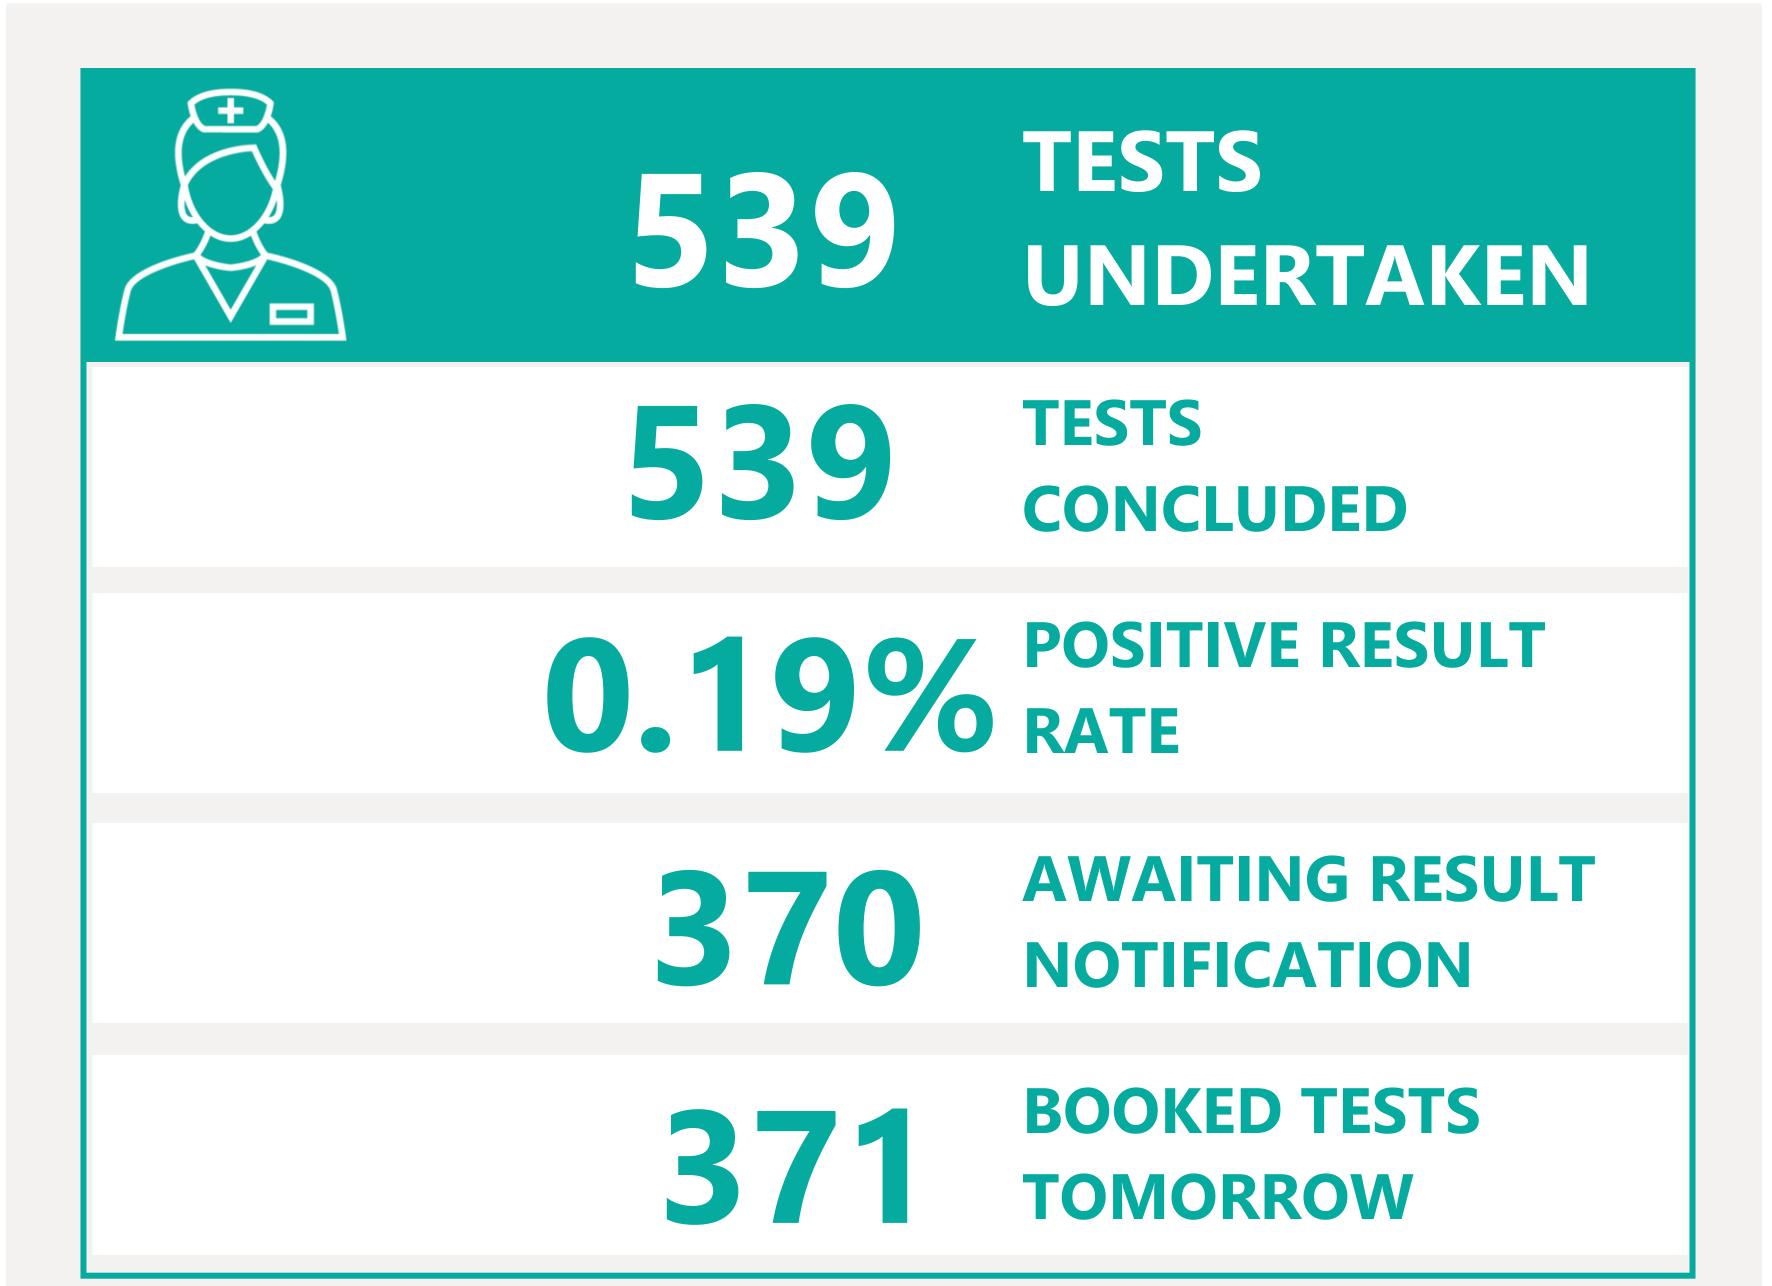

# Testing Overview

Default Date 02/06/2021

Click here to Select Date Range

### **EXPLANATION OF TERMS**

Tests Undertaken: Total tests carried out in date range

**Tests Concluded:** Total tests where result has been determined **Positive Result Rate:** Average rate of positive results in date

range

Awaiting Result Notification: Number of people waiting to

be told their result

**Booked Tests Tomorrow:** Number of pre-arranged test

bookings taking place tomorrow

Explanation: Testing data has been aggregated with case data to provide a filterable dataset that remains as accurate as possible compared to confirmed cases. This has introduced a small margin of error in total number of tests. We are working to minimise the translation error. Summary Testing data is available <a href="here">here</a>