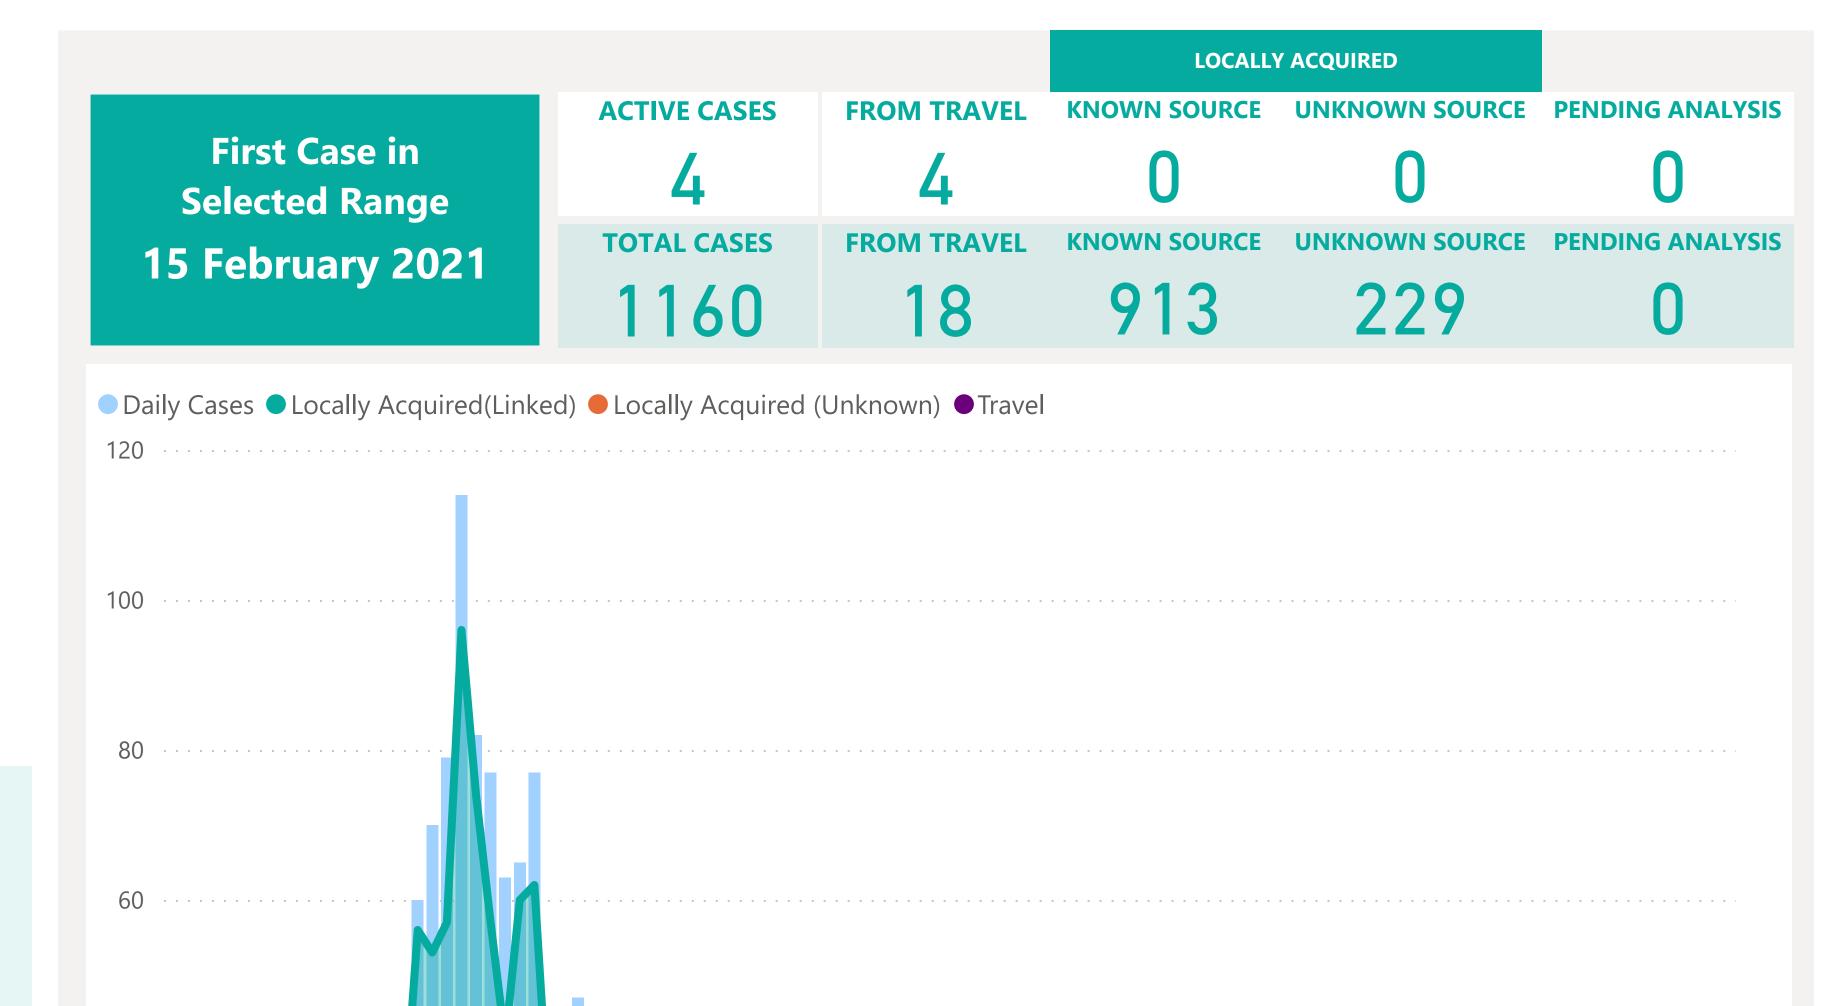

## Case Breakdown

Default Date Range: 15th Feb 2021 to present

### **EXPLANATION OF TERMS**

Active: Cases currently being monitored by Contact Tracing From Travel: Cases identified during isolation following Travel Known Source: Cases with links to another known local case Unknown Source: Cases with no links to another known local case. Commonly referred to as "Community Spread" Pending Analysis: Contact Tracing have not completed

investigation to determine source of infection

Apr 2021

May 2021

Jun 2021

Mar 2021

#### **EXPLANATION OF TERMS**

Active: Cases currently being monitored by Contact Tracing From Travel: Cases identified during isolation following Travel Known Source: Cases with Contact Tracing links to another known local case

Unknown Source: Cases with no links to another known local

case. commonly referred to as "Community Spread"

Pending Analysis: Contact Tracing have not completed

investigation to determine source of infection