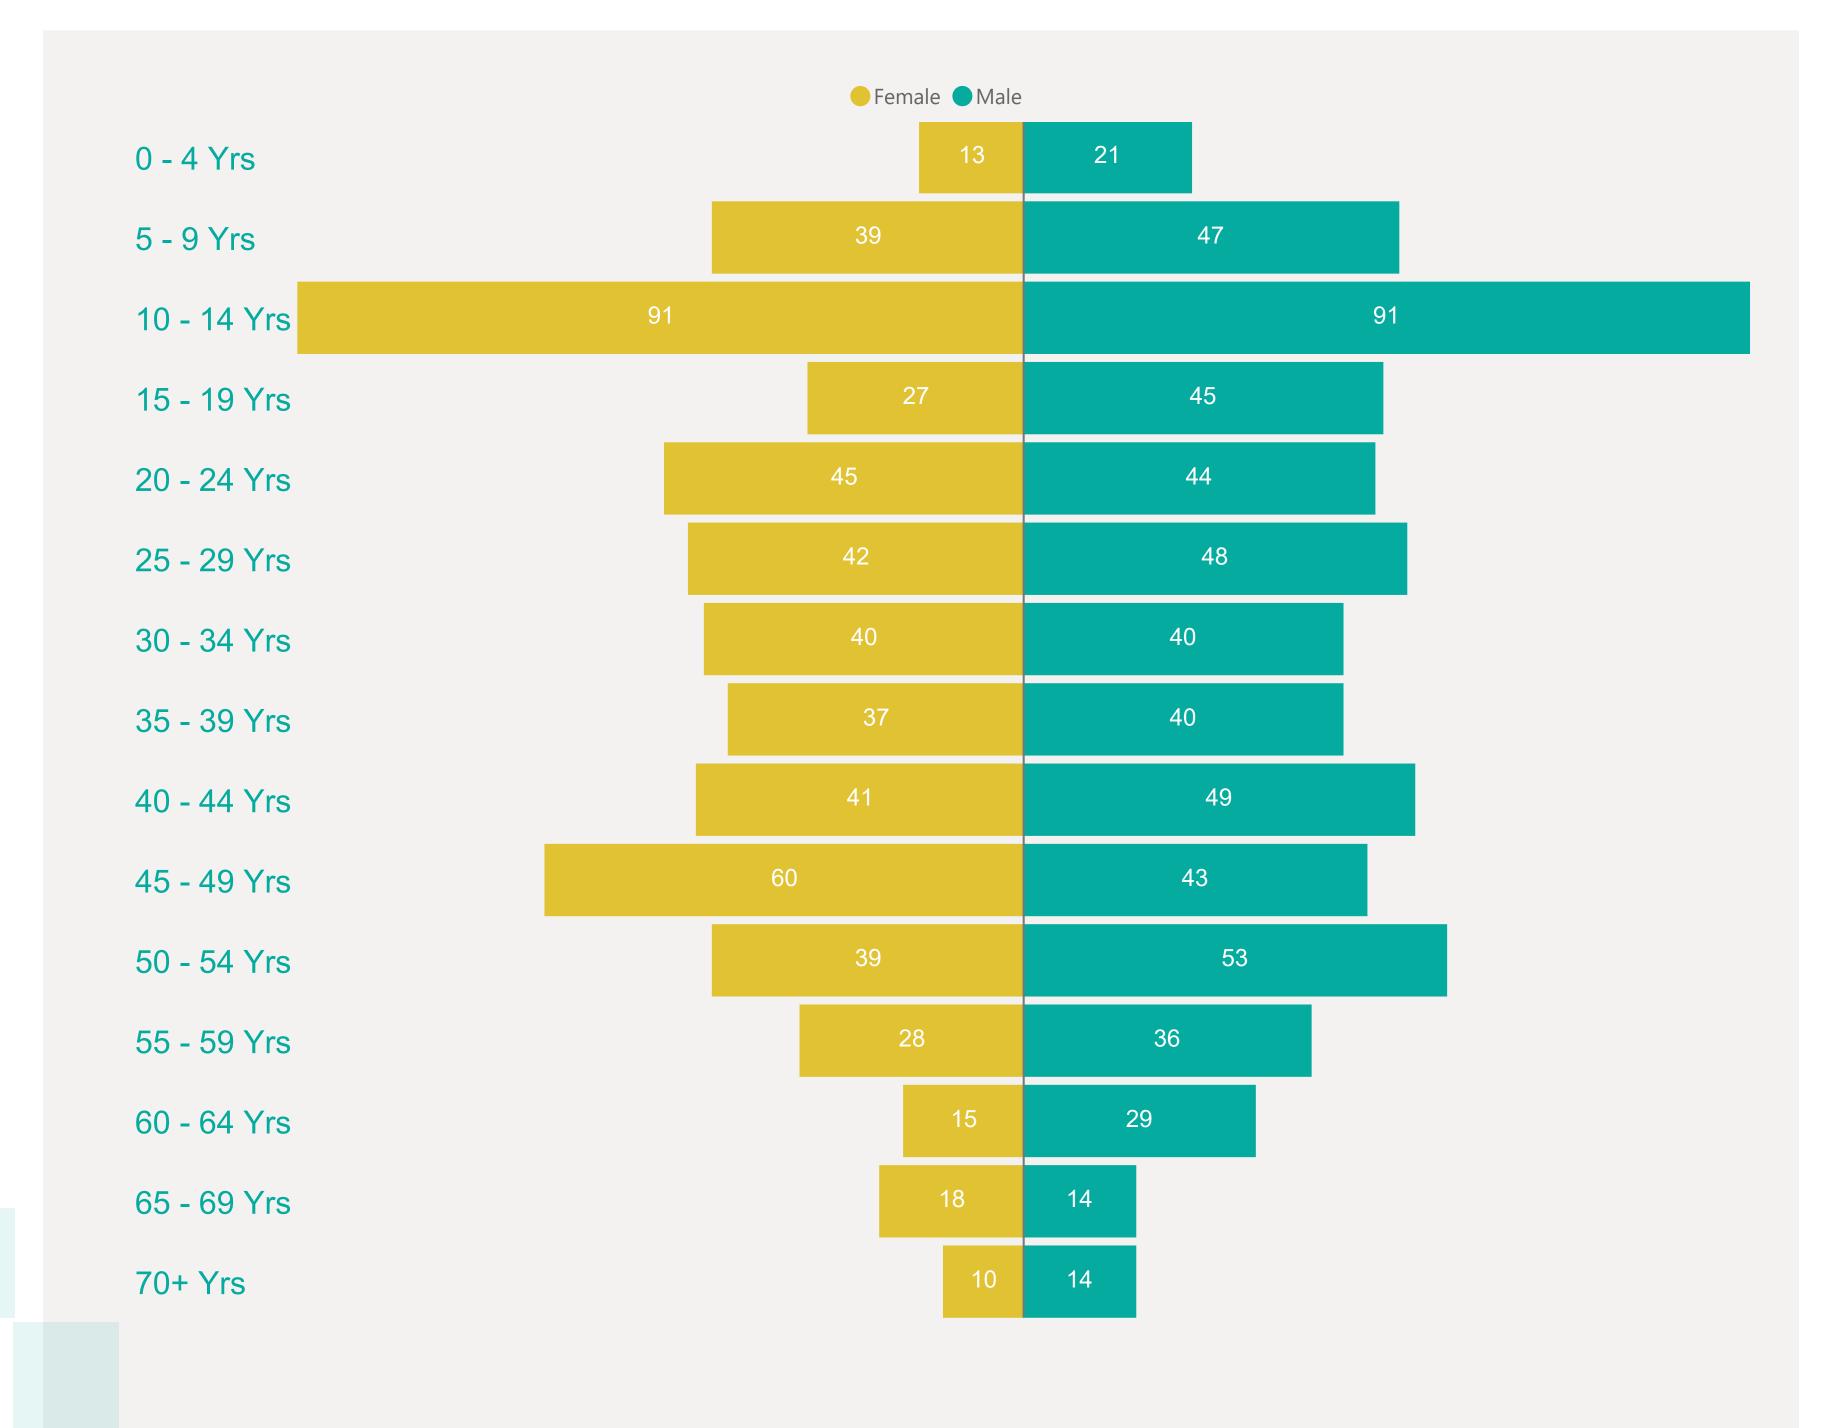

mmunity Spread" Pending Analysis: Contact Tracing have not completed

investigation to determine source of infection



Apr 2021

May 2021

Jun 2021



Mar 2021



## Case Breakdown

Default Date Range: 15th Feb 2021 to present



#### **EXPLANATION OF TERMS**

Active: Cases currently being monitored by Contact Tracing From Travel: Cases identified during isolation following Travel Known Source: Cases with Contact Tracing links to another known local case

Unknown Source: Cases with no links to another known local

case. commonly referred to as "Community Spread"

Pending Analysis: Contact Tracing have not completed

investigation to determine source of infection





# Rolling Averages

Default Date Range: 15th Feb 2021 to present







## Age & Gender Profile

15th Feb 2021 to present





### Location

15th Feb 2021 to present





## Symptoms Overview

Default Date Range: 15th Feb 2021 to present



### **EXPLANATION OF TERMS**

**Asymptomatic:** Case does not display expected symptoms of Covid19

**Symptomatic:** Case displays expected symptoms of Covid19

Last Refreshed 03/06/2021 at 14:19 pm





# Testing Overview

Default Date 02/06/2021

Click here to Select Date Range

### **EXPLANATION OF TERMS**

Tests Undertaken: Total tests carried out in date range

**Tests Concluded:** Total tests where result has been determined **Positive Result Rate:** Average rate of positive results in date

range

Awaiting Result Notification: Number of people waiting to

be told their result

**Booked Tests Tomorrow:** Number of pre-arranged test

bookings taking place tomorrow

Exp