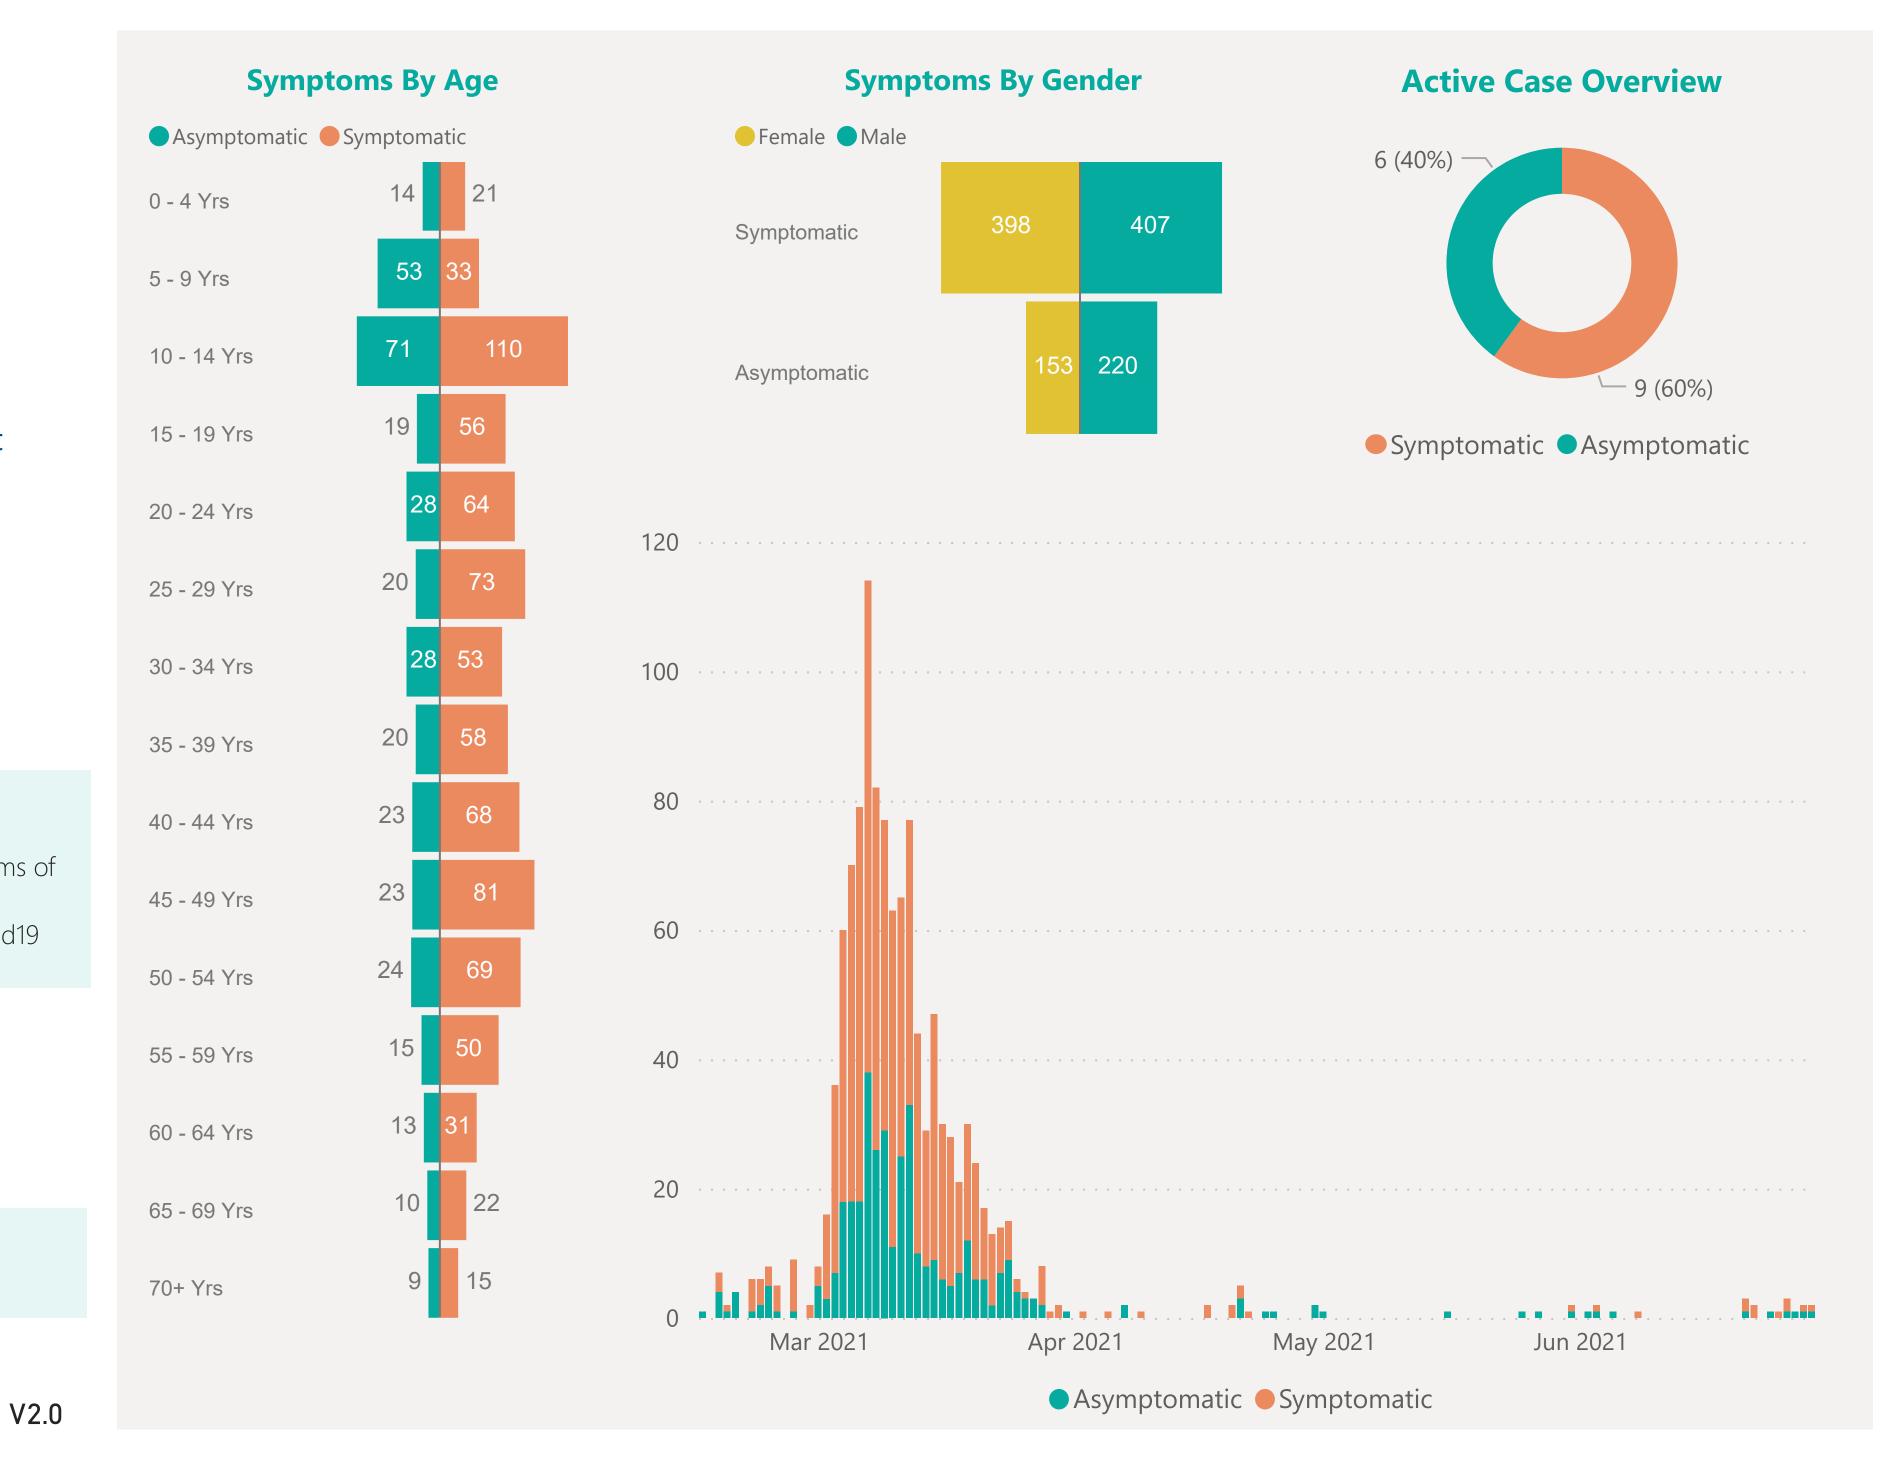

## Symptoms Overview

Default Date Range: 15th Feb 2021 to present

### **EXPLANATION OF TERMS**

**Asymptomatic:** Case does not display expected symptoms of Covid19

**Symptomatic:** Case displays expected symptoms of Covid19

Last Refreshed 30/06/2021 at 14:15 pm