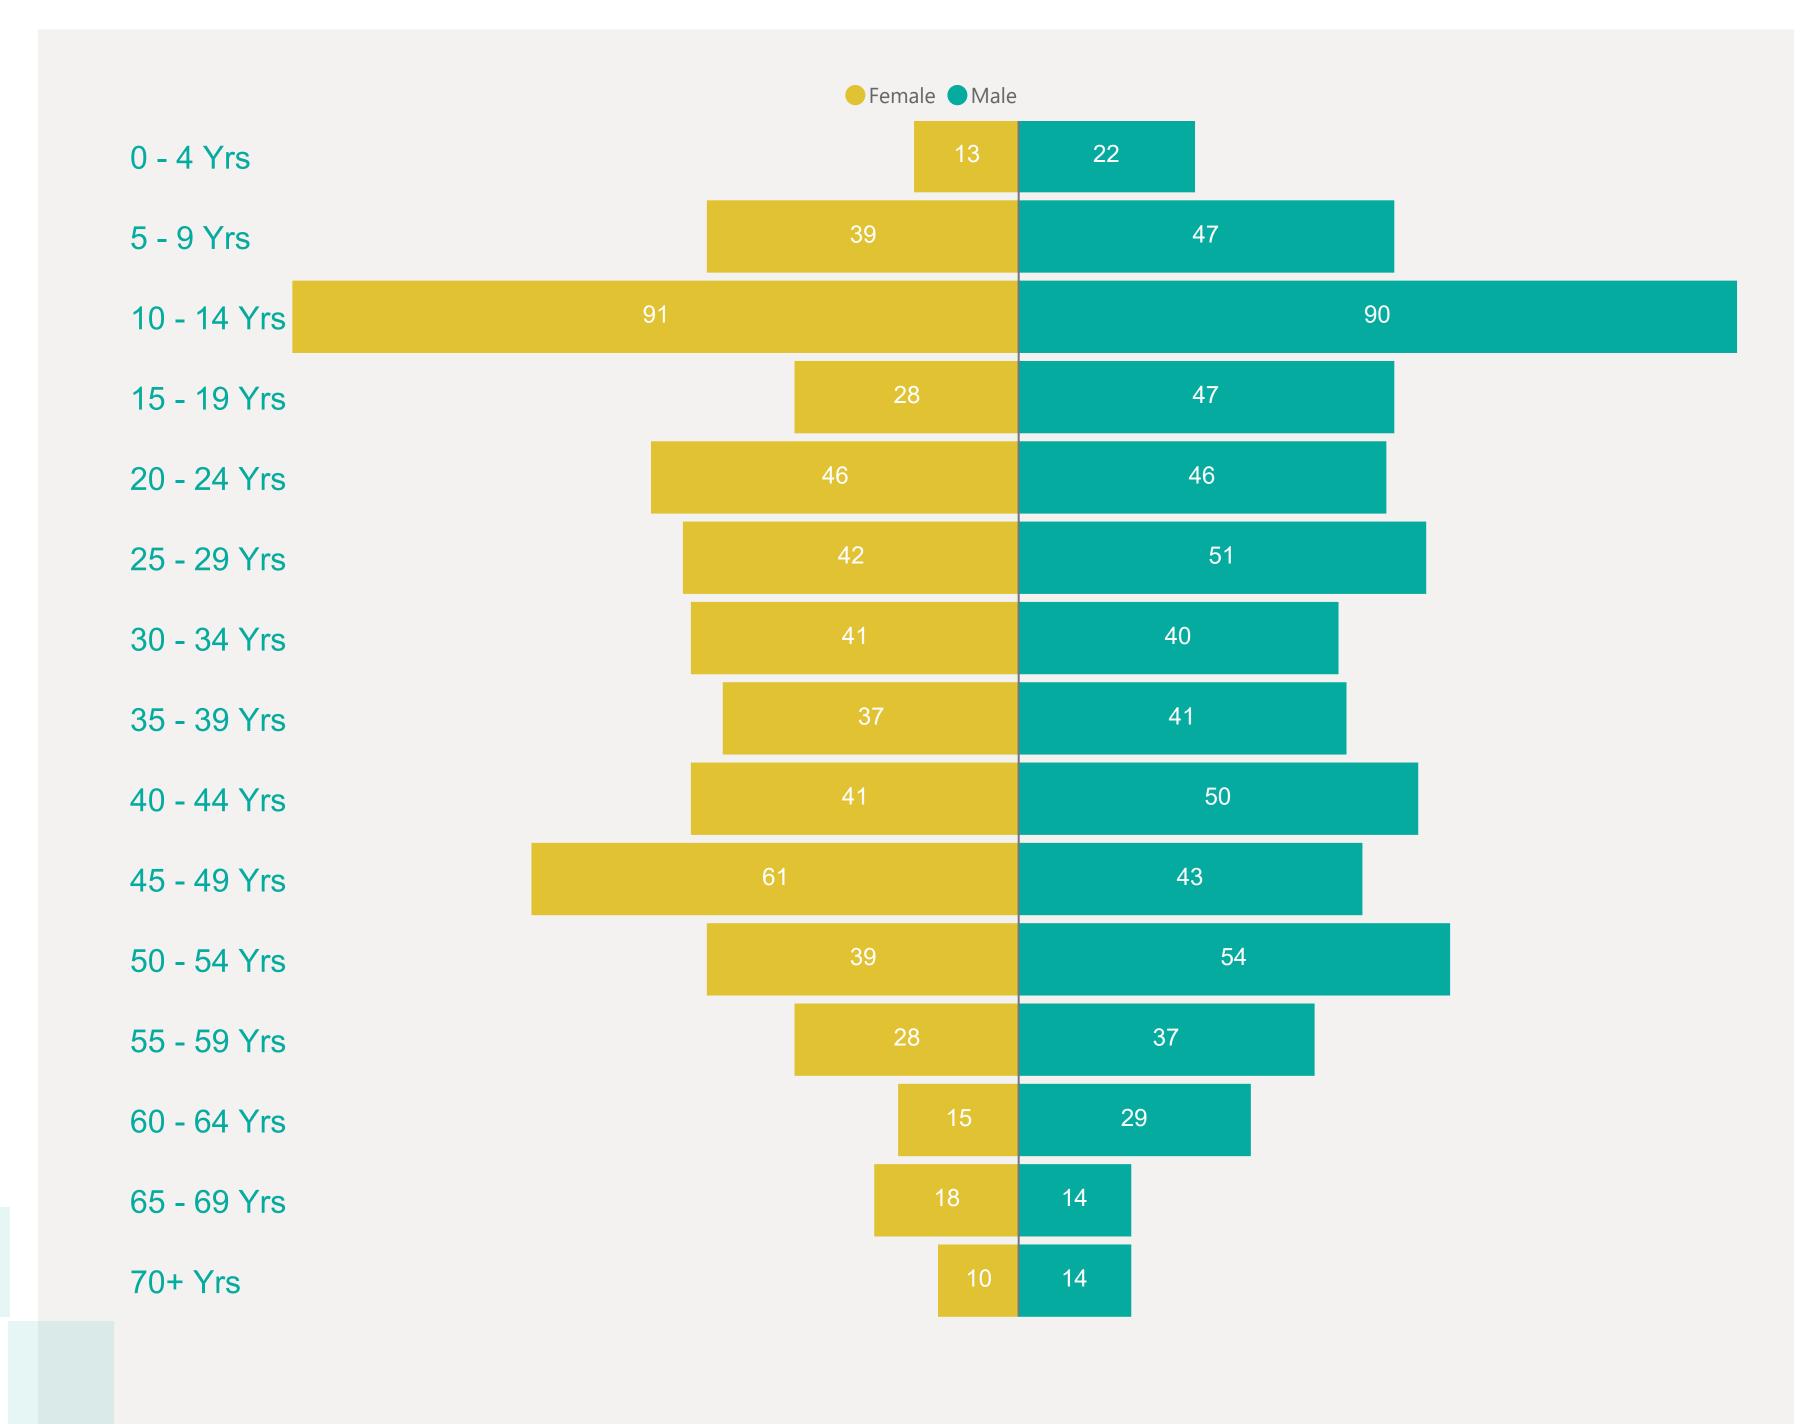

elected Range TOTAL CASES 15 February 2021** 229 33



investigation to determine source of infection



## Case Breakdown

Default Date Range: 15th Feb 2021 to present



#### **EXPLANATION OF TERMS**

Active: Cases currently being monitored by Contact Tracing From Travel: Cases identified during isolation following Travel Known Source: Cases with Contact Tracing links to another known local case

**Unknown Source:** Cases with no links to another known local

case. commonly referred to as "Community Spread" **Pending Analysis:** Contact Tracing have not completed

investigation to determine source of infection



Apr 2021

May 2021

Dr. ....

Jun 2021



Mar 2021



# Rolling Averages

Default Date Range: 15th Feb 2021 to present







## Age & Gender Profile

15th Feb 2021 to present





### Location

15th Feb 2021 to present





## Symptoms Overview

Default Date Range: 15th Feb 2021 to present



### **EXPLANATION OF TERMS**

**Asymptomatic:** Case does not display expected symptoms of Covid19

**Symptomatic:** Case displays expected symptoms of Covid19

Last Refreshed 30/06/2021 at 14:15 pm





# Testing Overview

Default Date 29/06/2021

Click here to Select Date Range

### **EXPLANATION OF TERMS**

**Tests Undertaken:** Total tests carried out in date range **Tests Concluded:** Total tests where result has been determined

Positive Result Rate: Average rate of positive results in date

range

Awaiting Result Notification: Number of people waiting to

be told their result

**Booked Tests Tomorrow:** Number of pre-arranged test

bookings taking place tomorrow

Exp