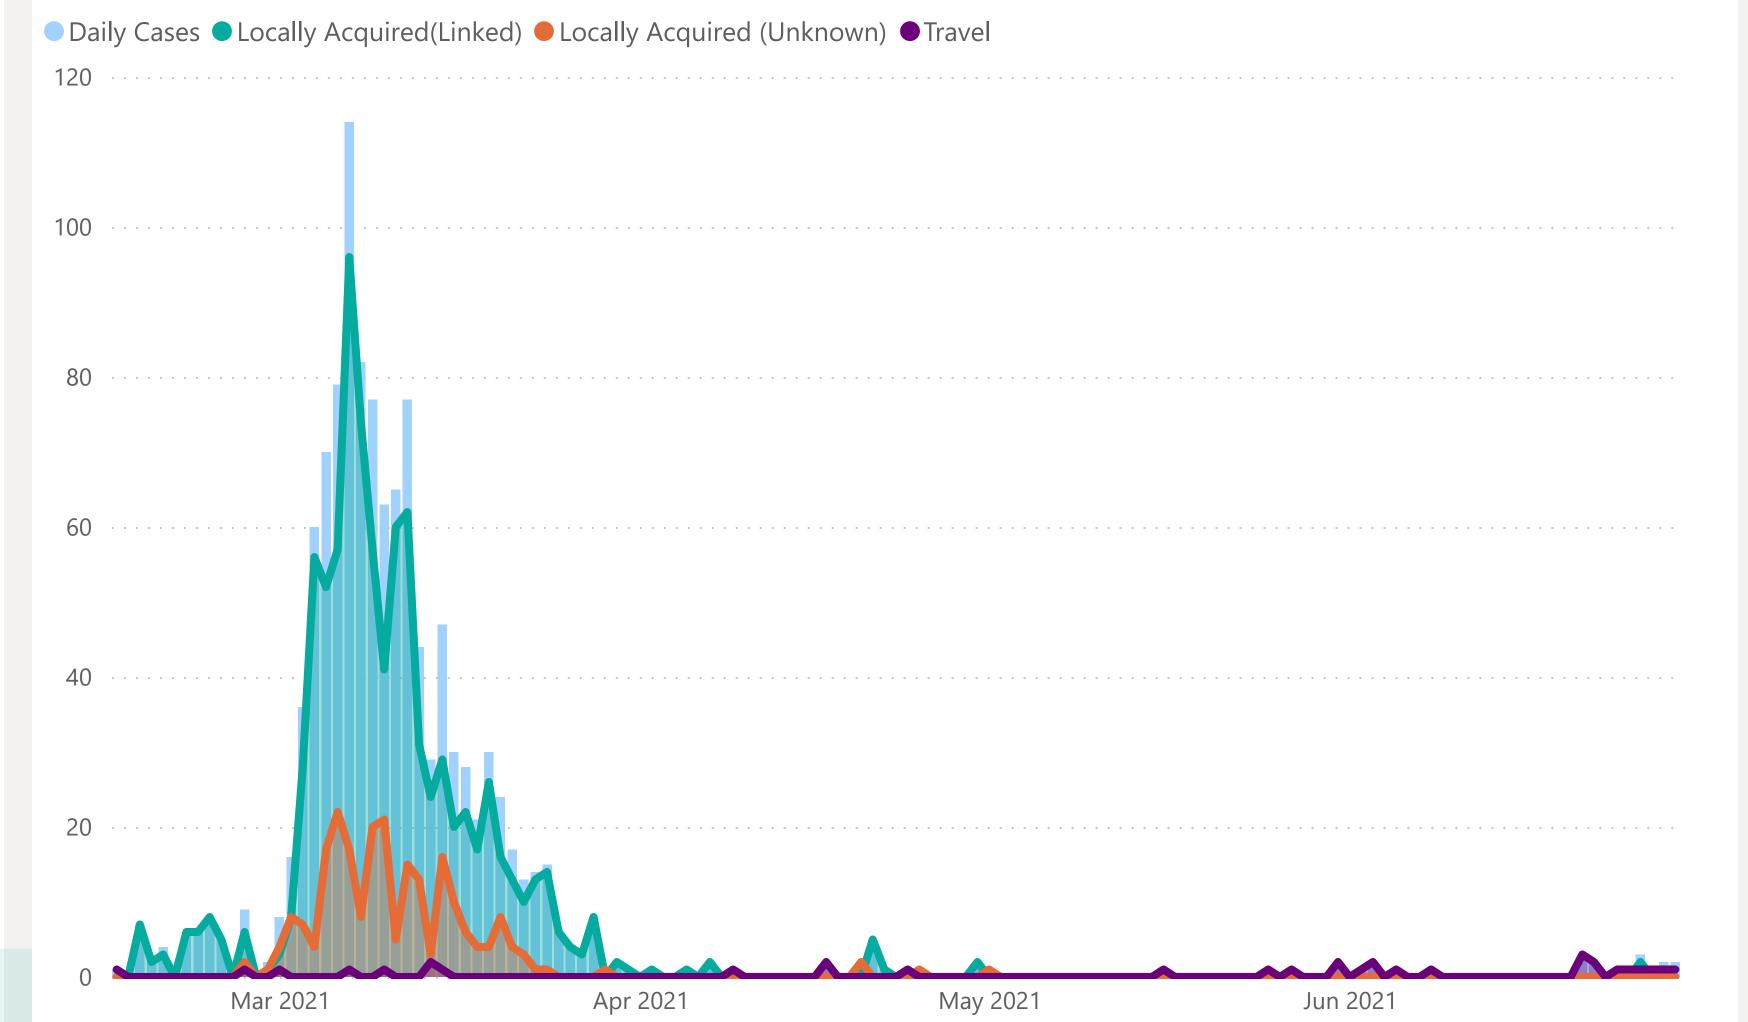

**LOCALLY ACQUIRED ACTIVE CASES KNOWN SOURCE** UNKNOWN SOURCE PENDING ANALYSIS **FROM TRAVEL First Case in Selected Range TOTAL CASES 15 February 2021** 229 33

investigation to determine source of infection