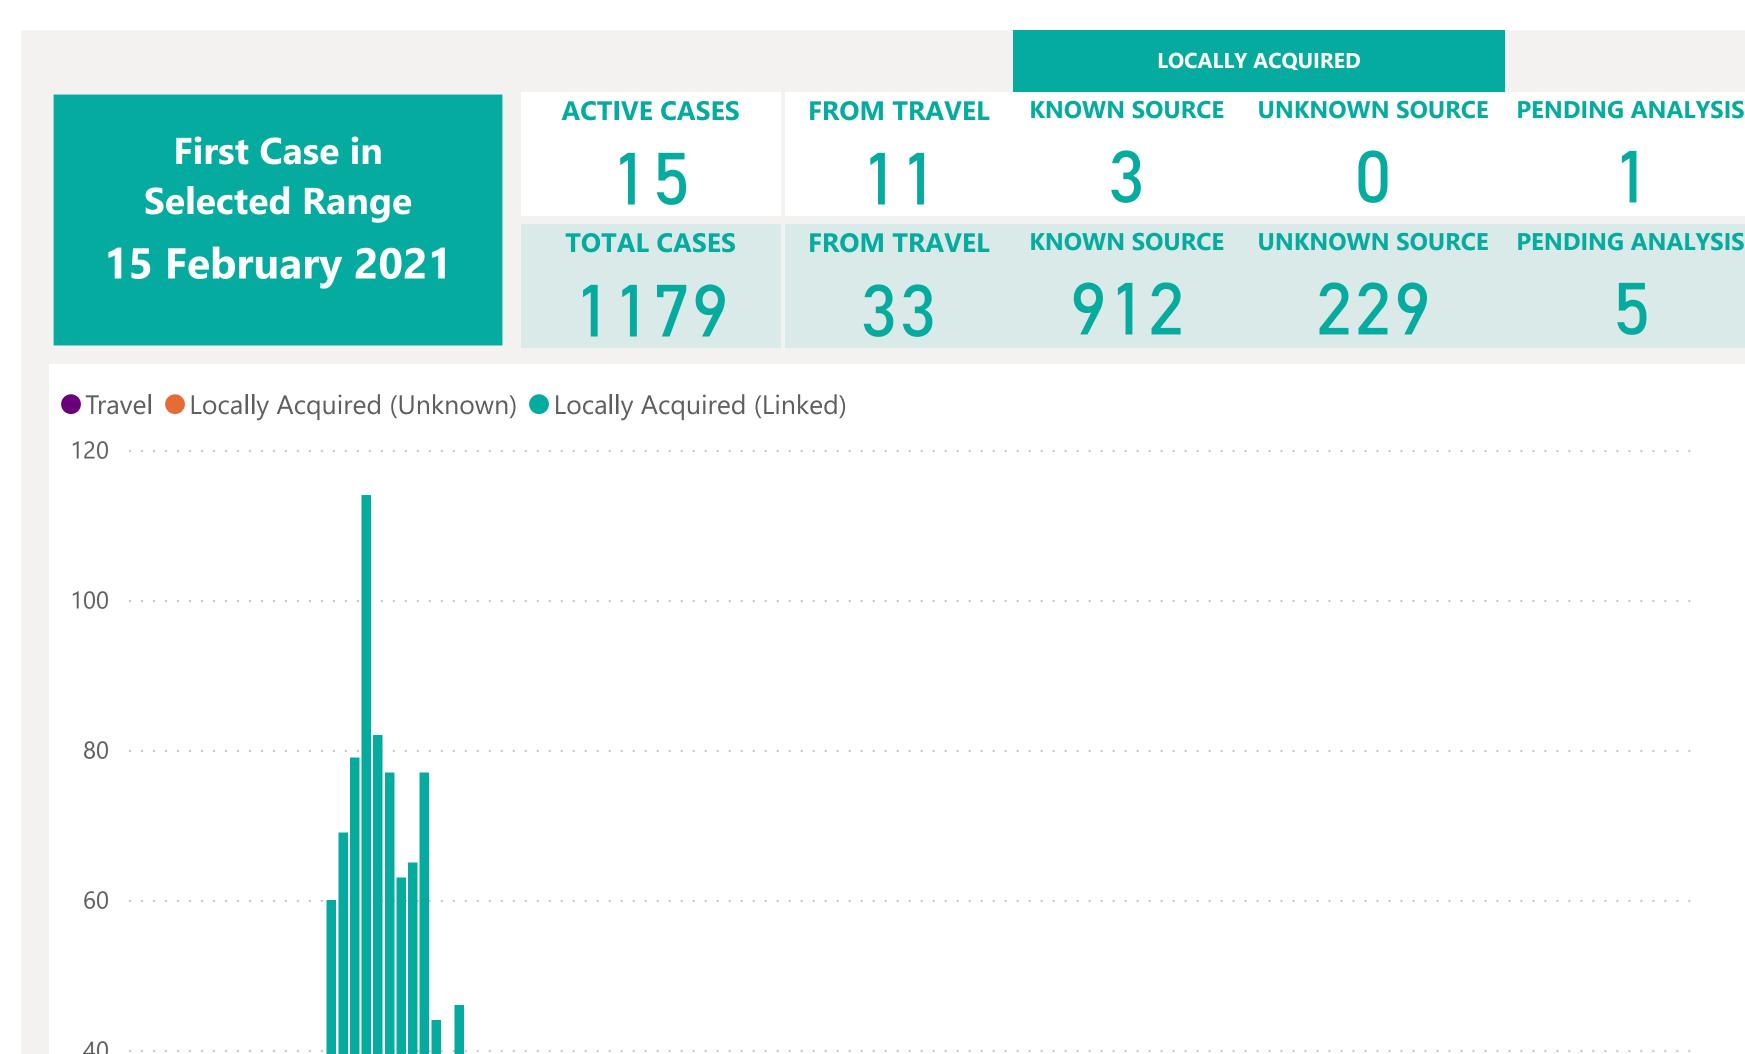

**LOCALLY ACQUIRED ACTIVE CASES KNOWN SOURCE** UNKNOWN SOURCE PENDING ANALYSIS **FROM TRAVEL First Case in Selected Range TOTAL CASES 15 February 2021** 229 33

investigation to determine source of infection