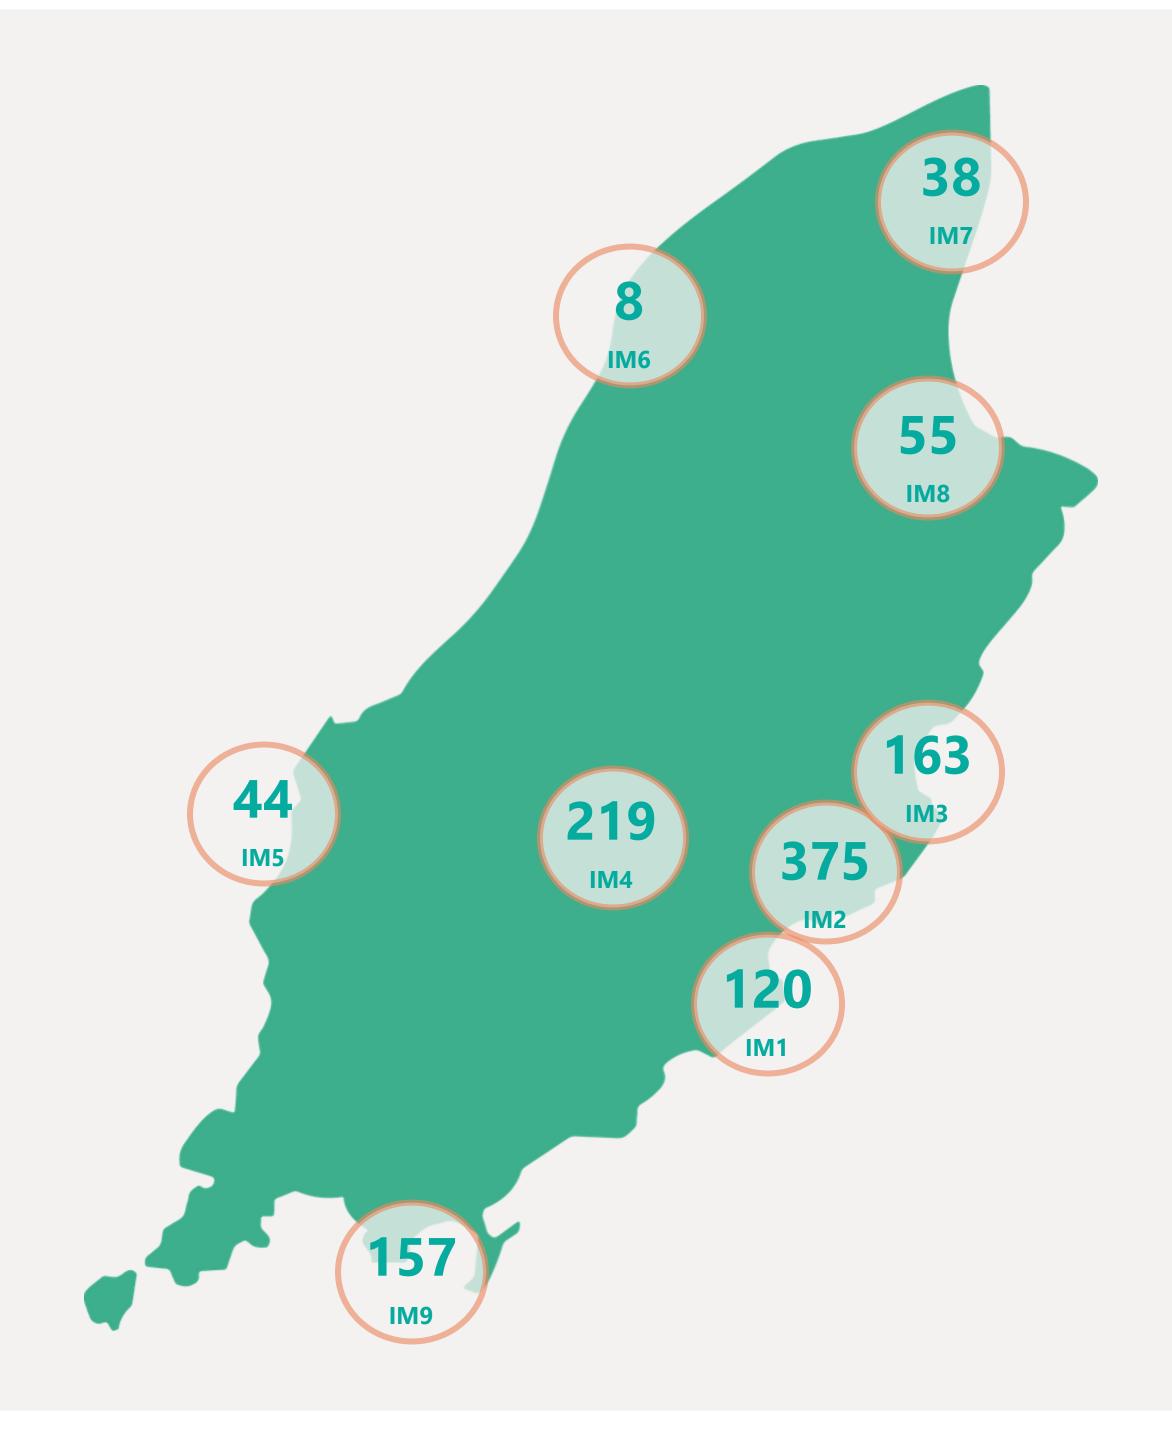

229 33



investigation to determine source of infection



## Case Breakdown

Default Date Range: 15th Feb 2021 to present



#### **EXPLANATION OF TERMS**

Active: Cases currently being monitored by Contact Tracing From Travel: Cases identified during isolation following Travel Known Source: Cases with Contact Tracing links to another known local case

**Unknown Source:** Cases with no links to another known local

case. commonly referred to as "Community Spread" **Pending Analysis:** Contact Tracing have not completed

investigation to determine source of infection



Apr 2021

May 2021

Dr. ....

Jun 2021



Mar 2021



# Rolling Averages

Default Date Range: 15th Feb 2021 to present







## Age & Gender Profile

15th Feb 2021 to present





### Location

15th Feb 2021 to present





## Symptoms Overview

Default Date Range: 15th Feb 2021 to present



### **EXPLANATION OF TERMS**

**Asymptomatic:** Case does not display expected symptoms of Covid19

**Symptomatic:** Case displays expected symptoms of Covid19

Last Refreshed 30/06/2021 at 14:15 pm





# Testing Overview

Default Date 29/06/2021

Click here to Select Date Range

### **EXPLANATION OF TERMS**

**Tests Undertaken:** Total tests carried out in date range **Tests Concluded:** Total tests where result has been determined

Positive Result Rate: Average rate of positive results in date

range

Awaiting Result Notification: Number of people waiting to

be told their result

**Booked Tests Tomorrow:** Number of pre-arranged test

bookings taking place tomorrow

Explanation: Testing data has been aggregated w