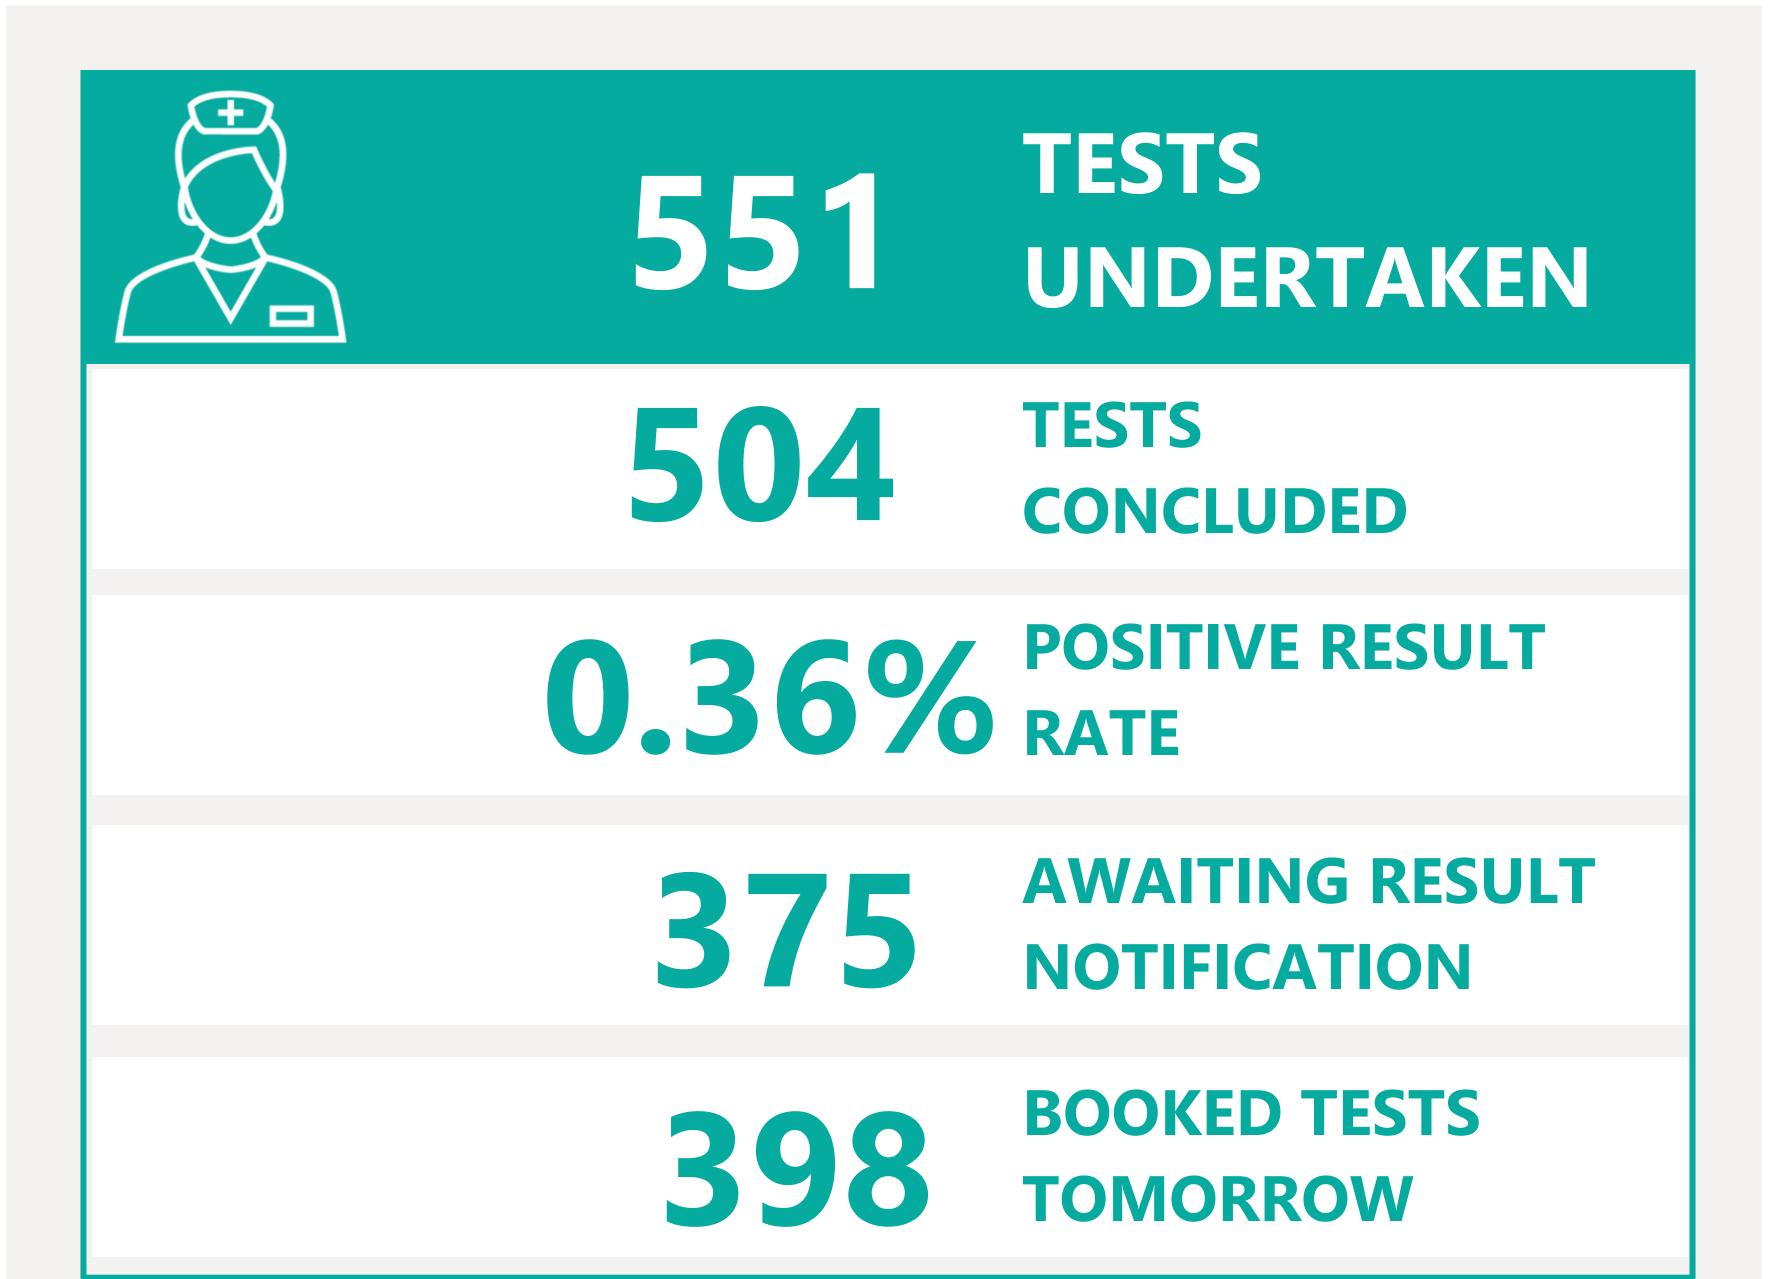

# Testing Overview

Default Date 29/06/2021

Click here to Select Date Range

### **EXPLANATION OF TERMS**

**Tests Undertaken:** Total tests carried out in date range **Tests Concluded:** Total tests where result has been determined

Positive Result Rate: Average rate of positive results in date

range

Awaiting Result Notification: Number of people waiting to

be told their result

**Booked Tests Tomorrow:** Number of pre-arranged test

bookings taking place tomorrow

Explanation: Testing data has been aggregated with case data to provide a filterable dataset that remains as accurate as possible compared to confirmed cases. This has introduced a small margin of error in total number of tests. We are working to minimise the translation error. Summary Testing data is available <a href="here">here</a>