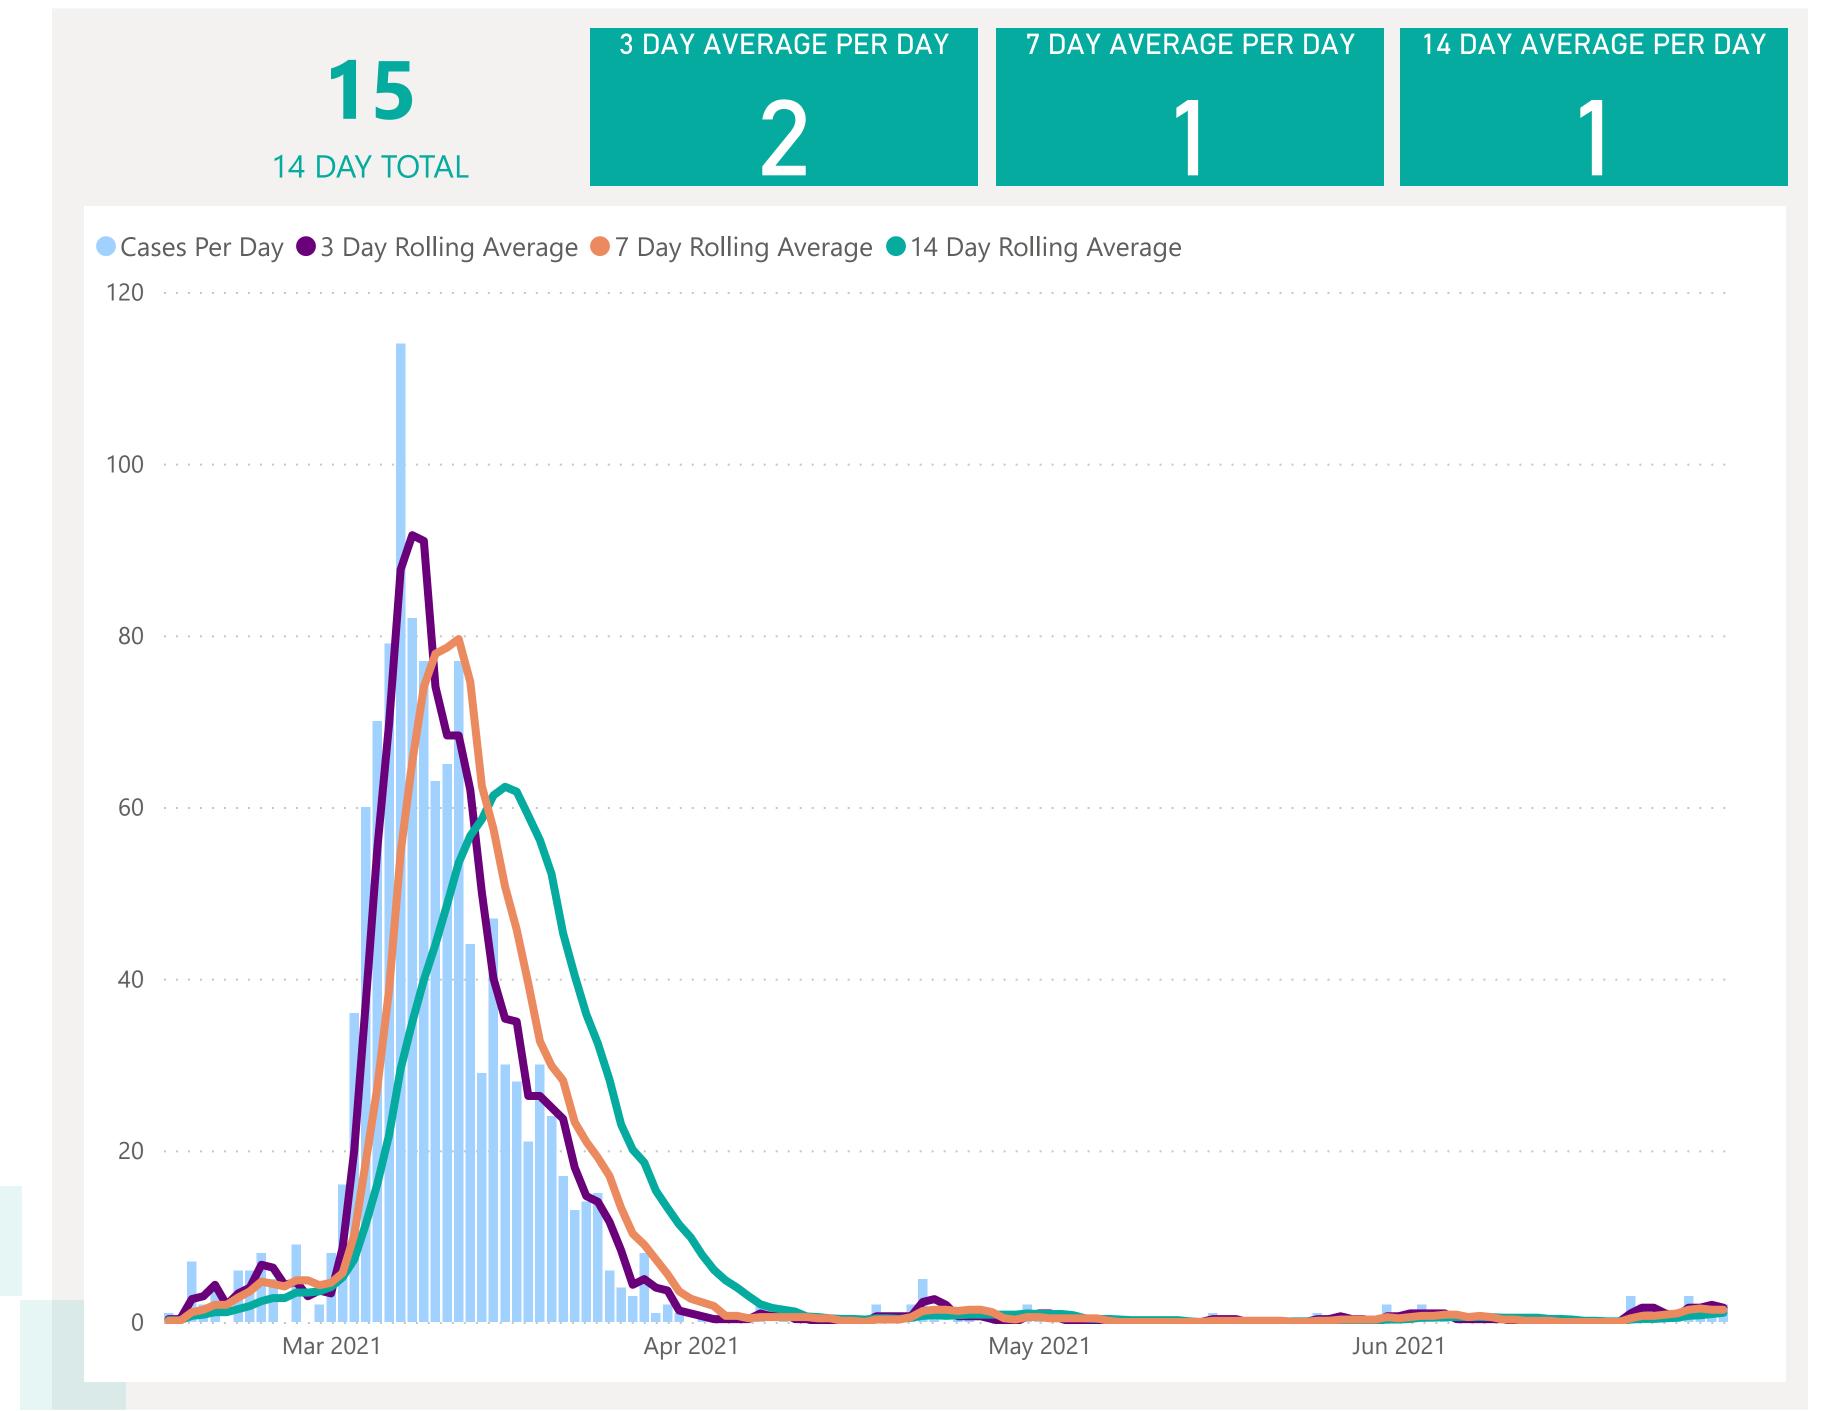

# Rolling Averages

Default Date Range: 15th Feb 2021 to present

Apr 2021

May 2021

Dr. ....

Jun 2021

Mar 2021