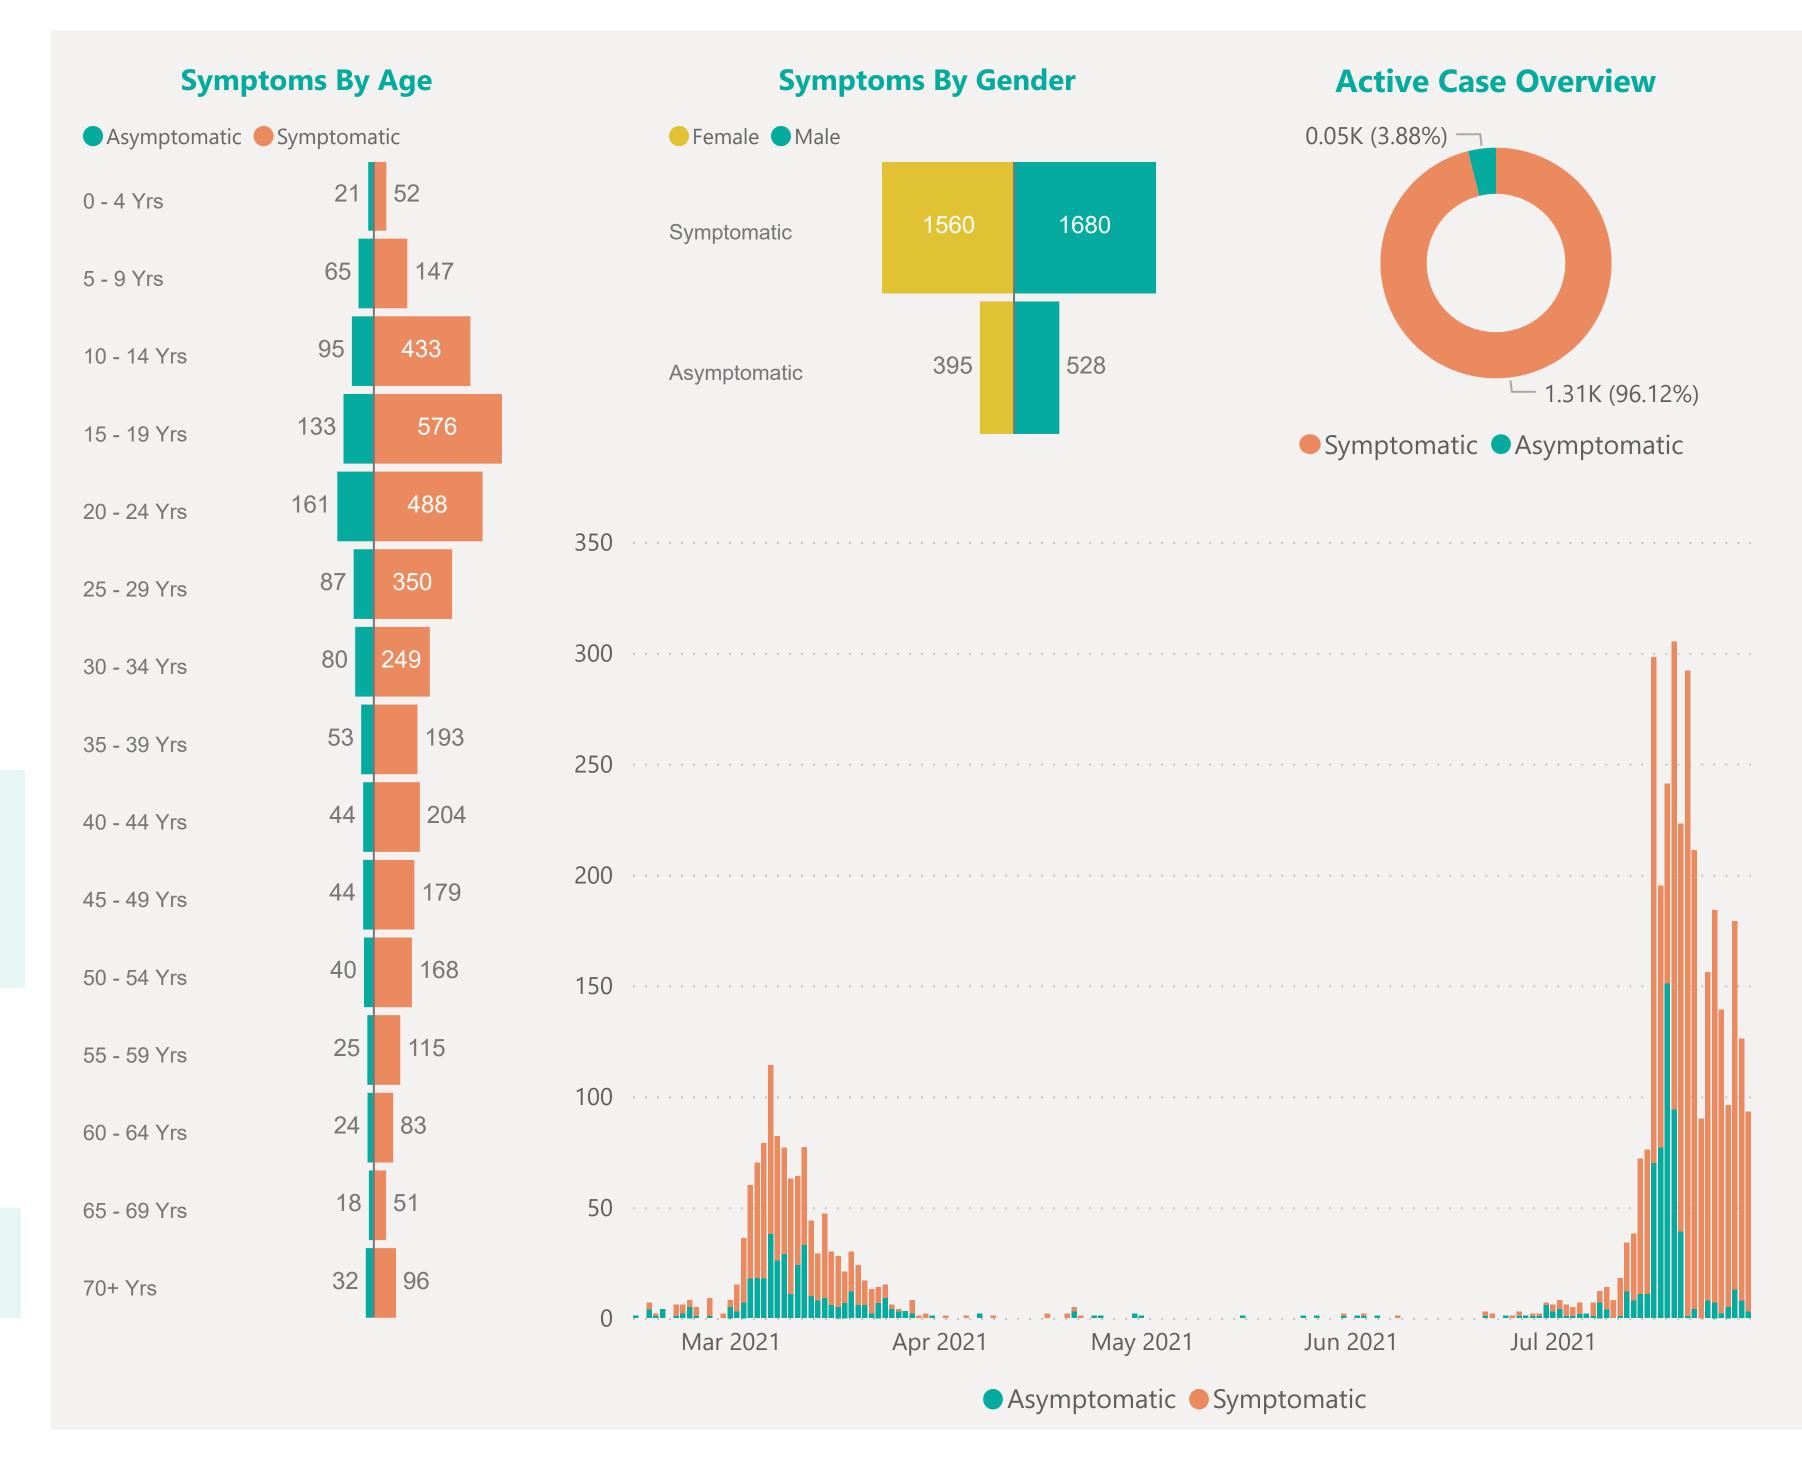

## Age & Gender Profile

15th Feb 2021 to present

## Symptoms Overview

Default Date Range: 15th Feb 2021 to present

### **EXPLANATION OF TERMS**

**Asymptomatic:** Case does not display expected symptoms of Covid19

**Symptomatic:** Case displays expected symptoms of Covid19