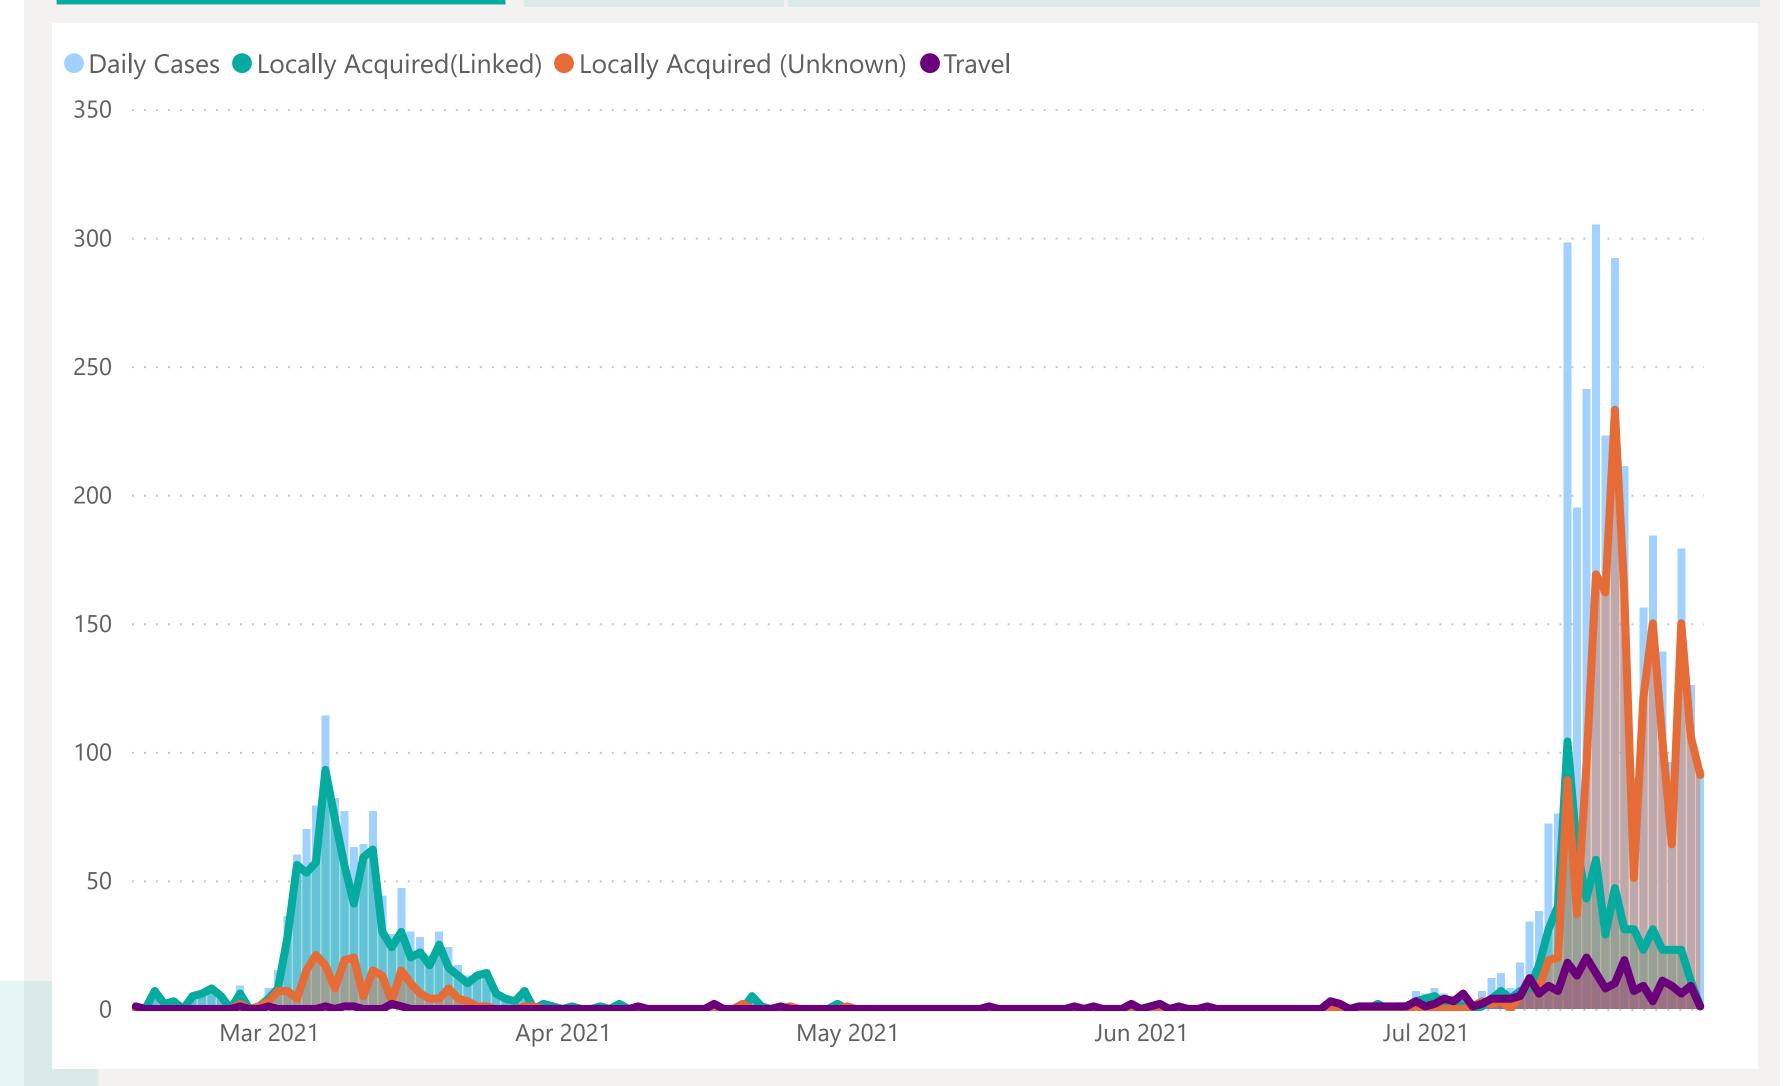

ITY

140 HOSPITAL 4325
INVESTIGATED CASES

94
New Cases

PENDING
INVESTIGATION

2959 CLOSED 2954
RECOVERED

4
DEATHS



## Case Breakdown

Default Date Range: 15th Feb 2021 to present



### **EXPLANATION OF TERMS**

**Active:** Cases currently being monitored by Contact Tracing From Travel: Cases identified during isolation following Travel **Known Source:** Cases with links to another known local case **Unknown Source:** Cases with no links to another known local

case. Commonly referred to as "Community Spread" Pending Analysis: Contact Tracing have not completed

investigation to determine source of infection



**ACTIVE CASES** 1366 **TOTAL CASES** 4325

**FROM TRAVEL** 

**KNOWN SOURCE** 

1080

**UNKNOWN SOURCE** 

**PENDING ANALYSIS** 

**LOCALLY ACQUIRED** 

264

1583

2079

399





## Case Breakdown

Default Date Range: 15th Feb 2021 to present



#### **EXPLANATION OF TERMS**

Active: Cases currently being monitored by Contact Tracing From Travel: Cases identified during isolation following Travel Known Source: Cases with Contact Tracing links to another

known local case

**Unknown Source:** Cases with no links to another known local

case. commonly referred to as "Community Spread"

Pending Analysis: Contact Tracing have not completed

investigation to determine source of infection



May 2021

Apr 2021

Jun 2021

Jul 2021

Mar 2021



## Rolling Averages

Default Date Range: 15th Feb 2021 to present



2530 14 DAY TOTAL

133

3 DAY AVERAGE PER DAY

7 DAY AVERAGE PER DAY

14 DAY AVERAGE PER DAY







## Age & Gender Profile

15th Feb 2021 to present





###