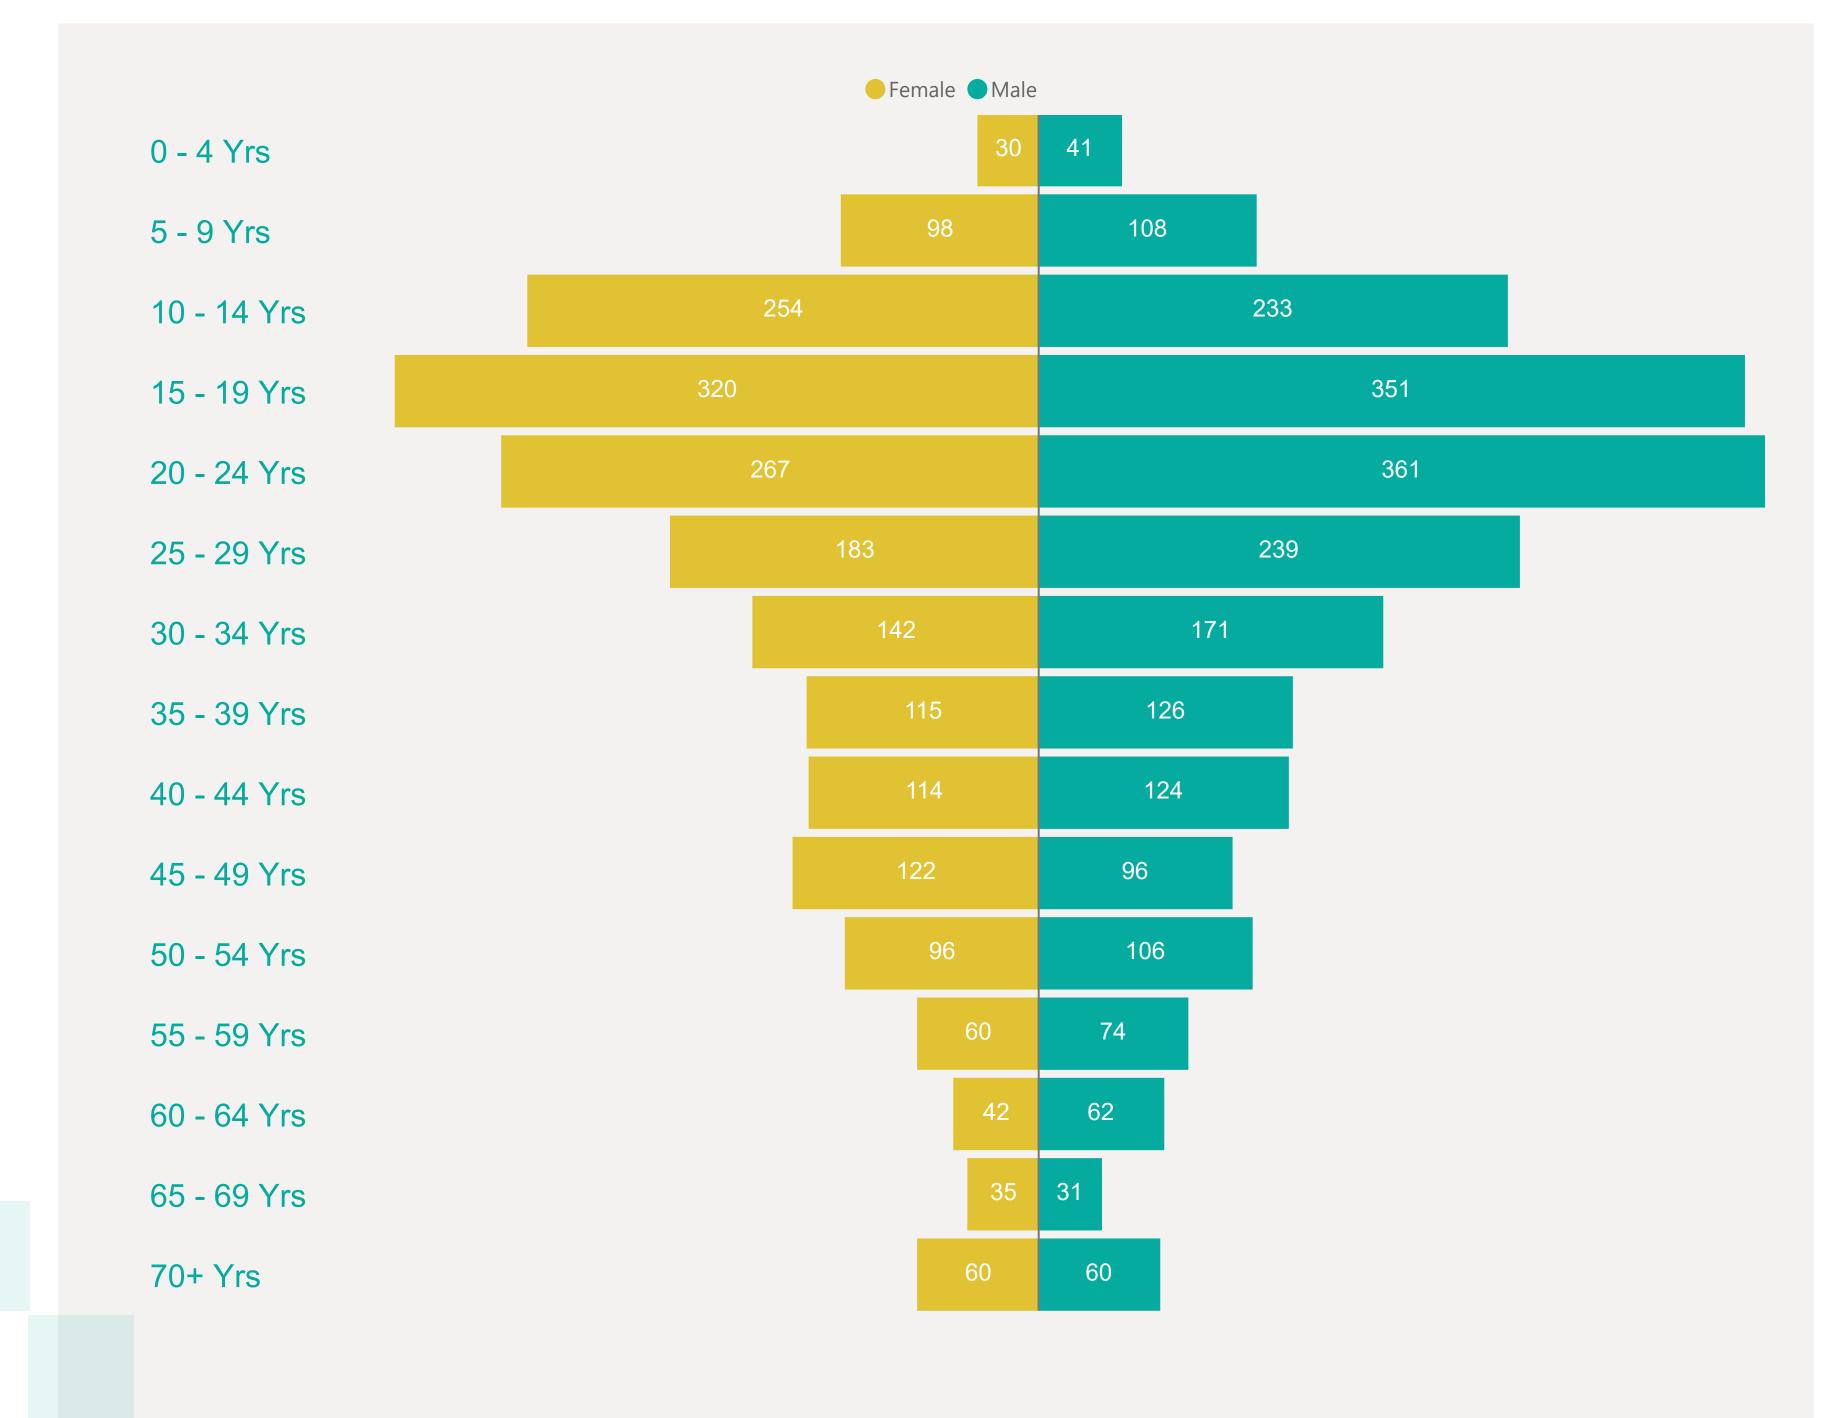

9

399





## Case Breakdown

Default Date Range: 15th Feb 2021 to present



#### **EXPLANATION OF TERMS**

Active: Cases currently being monitored by Contact Tracing From Travel: Cases identified during isolation following Travel Known Source: Cases with Contact Tracing links to another

known local case

**Unknown Source:** Cases with no links to another known local

case. commonly referred to as "Community Spread"

Pending Analysis: Contact Tracing have not completed

investigation to determine source of infection



May 2021

Apr 2021

Jun 2021

Jul 2021

Mar 2021



## Rolling Averages

Default Date Range: 15th Feb 2021 to present



2530 14 DAY TOTAL

133

3 DAY AVERAGE PER DAY

7 DAY AVERAGE PER DAY

14 DAY AVERAGE PER DAY







## Age & Gender Profile

15th Feb 2021 to present





### Location

15th Feb 2021 to present





## Symptoms Overview

Default Date Range: 15th Feb 2021 to present



### **EXPLANATION OF TERMS**

**Asymptomatic:** Case does not display expected symptoms of Covid19

**Symptomatic:** Case displays expected symptoms of Covid19





# Testing Overview

Default Date 31/07/2021

Click here to Select Date Range

### **EXPLANATION OF TERMS**

Tests Undertaken: Total tests carried out in date range

**Tests Concluded:** Total tests where result has been determined **Positive Result Rate:** Average rate of positive results in date

range

Awaiting Result Notification: Number of people waiting to

be told their result

**Booked Tests Tomorrow:** Number of pre-arranged test

bookings taking place tomorrow

Explanation: Testing data has been aggrega