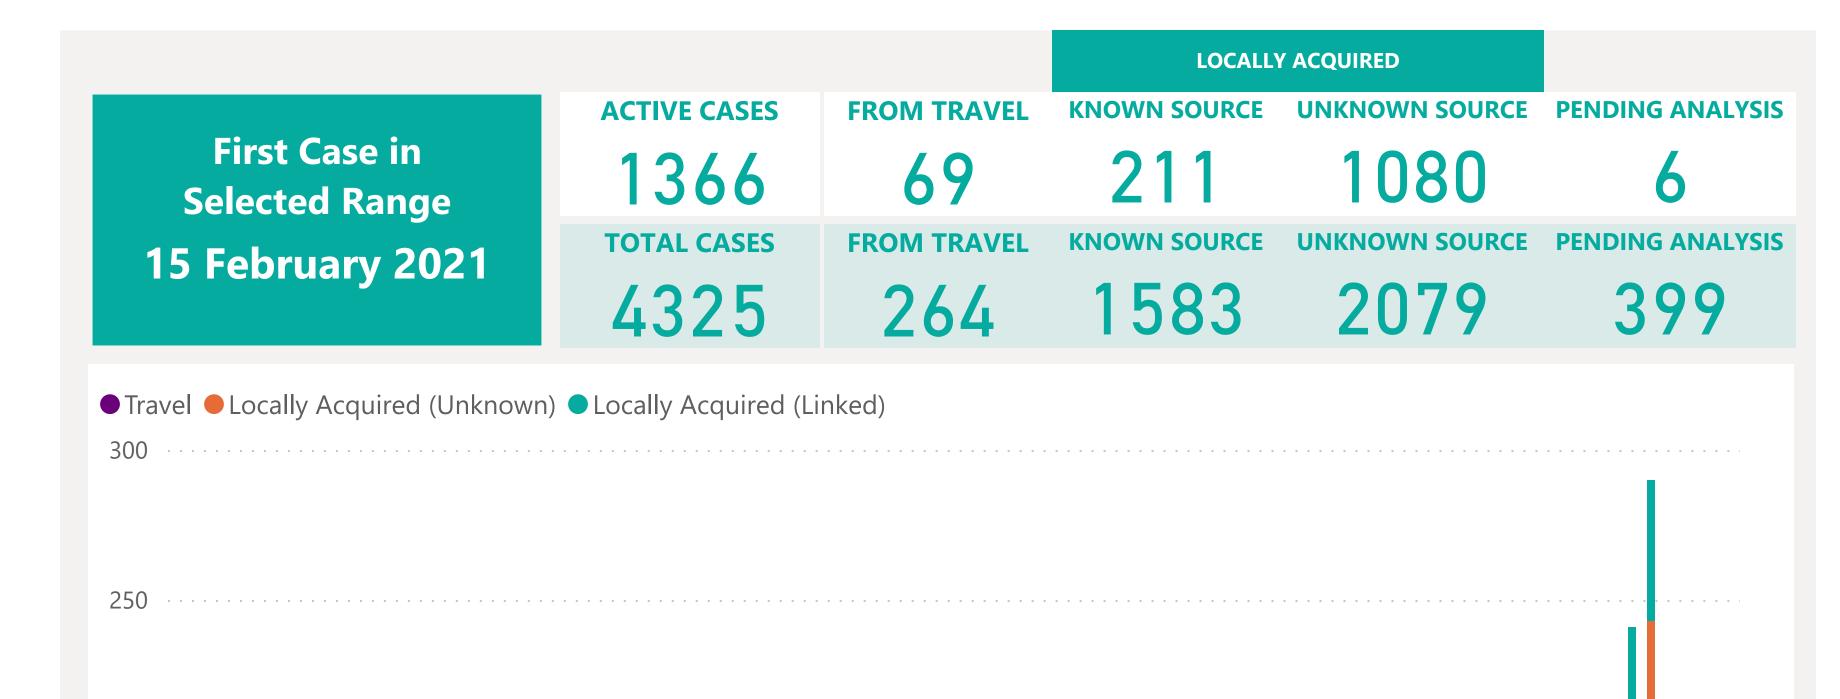

## Case Breakdown

Default Date Range: 15th Feb 2021 to present

### **EXPLANATION OF TERMS**

**Active:** Cases currently being monitored by Contact Tracing From Travel: Cases identified during isolation following Travel **Known Source:** Cases with links to another known local case **Unknown Source:** Cases with no links to another known local

case. Commonly referred to as "Community Spread" Pending Analysis: Contact Tracing have not completed

investigation to determine source of infection

**ACTIVE CASES** 1366 **TOTAL CASES** 4325

**FROM TRAVEL** 

**KNOWN SOURCE** 

1080

**UNKNOWN SOURCE** 

**PENDING ANALYSIS** 

**LOCALLY ACQUIRED** 

264

1583

2079

399