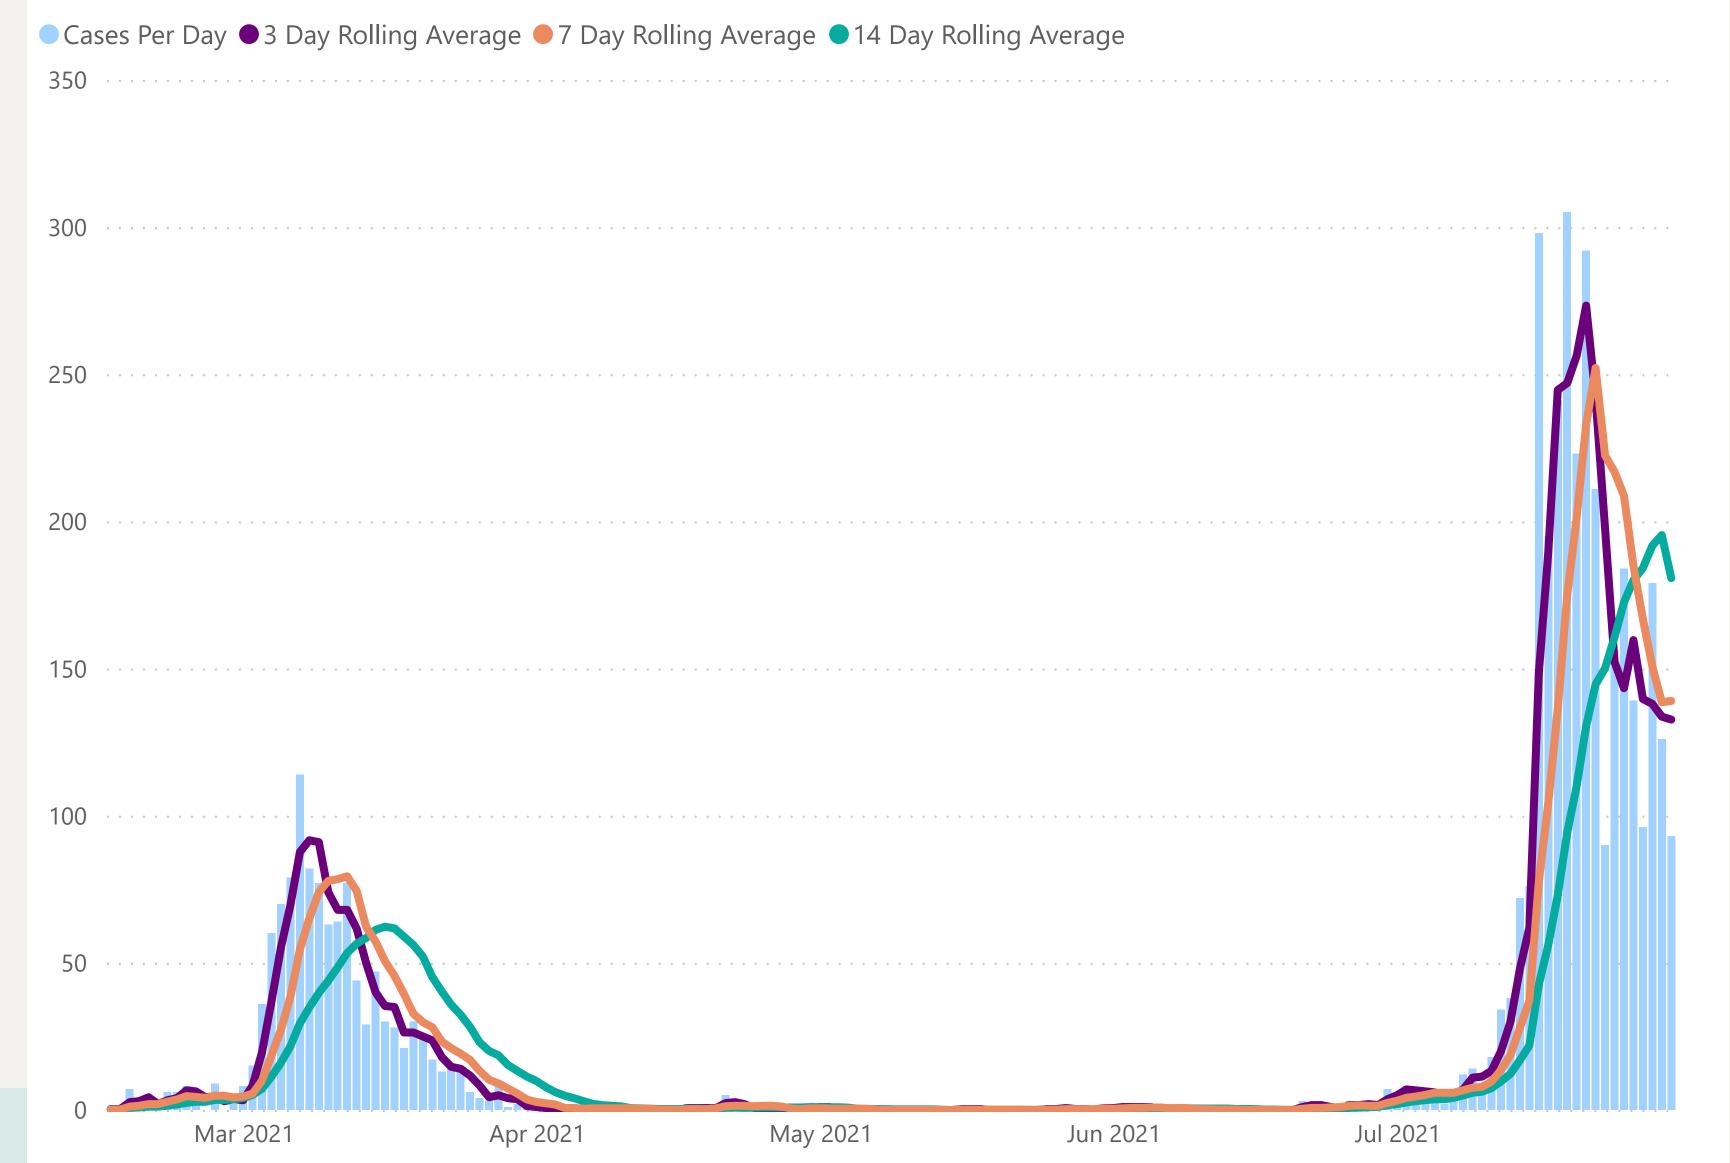

## Rolling Averages

Default Date Range: 15th Feb 2021 to present

2530 14 DAY TOTAL

133

3 DAY AVERAGE PER DAY

7 DAY AVERAGE PER DAY

14 DAY AVERAGE PER DAY

May 2021

Apr 2021

Jun 2021

Jul 2021

Mar 2021