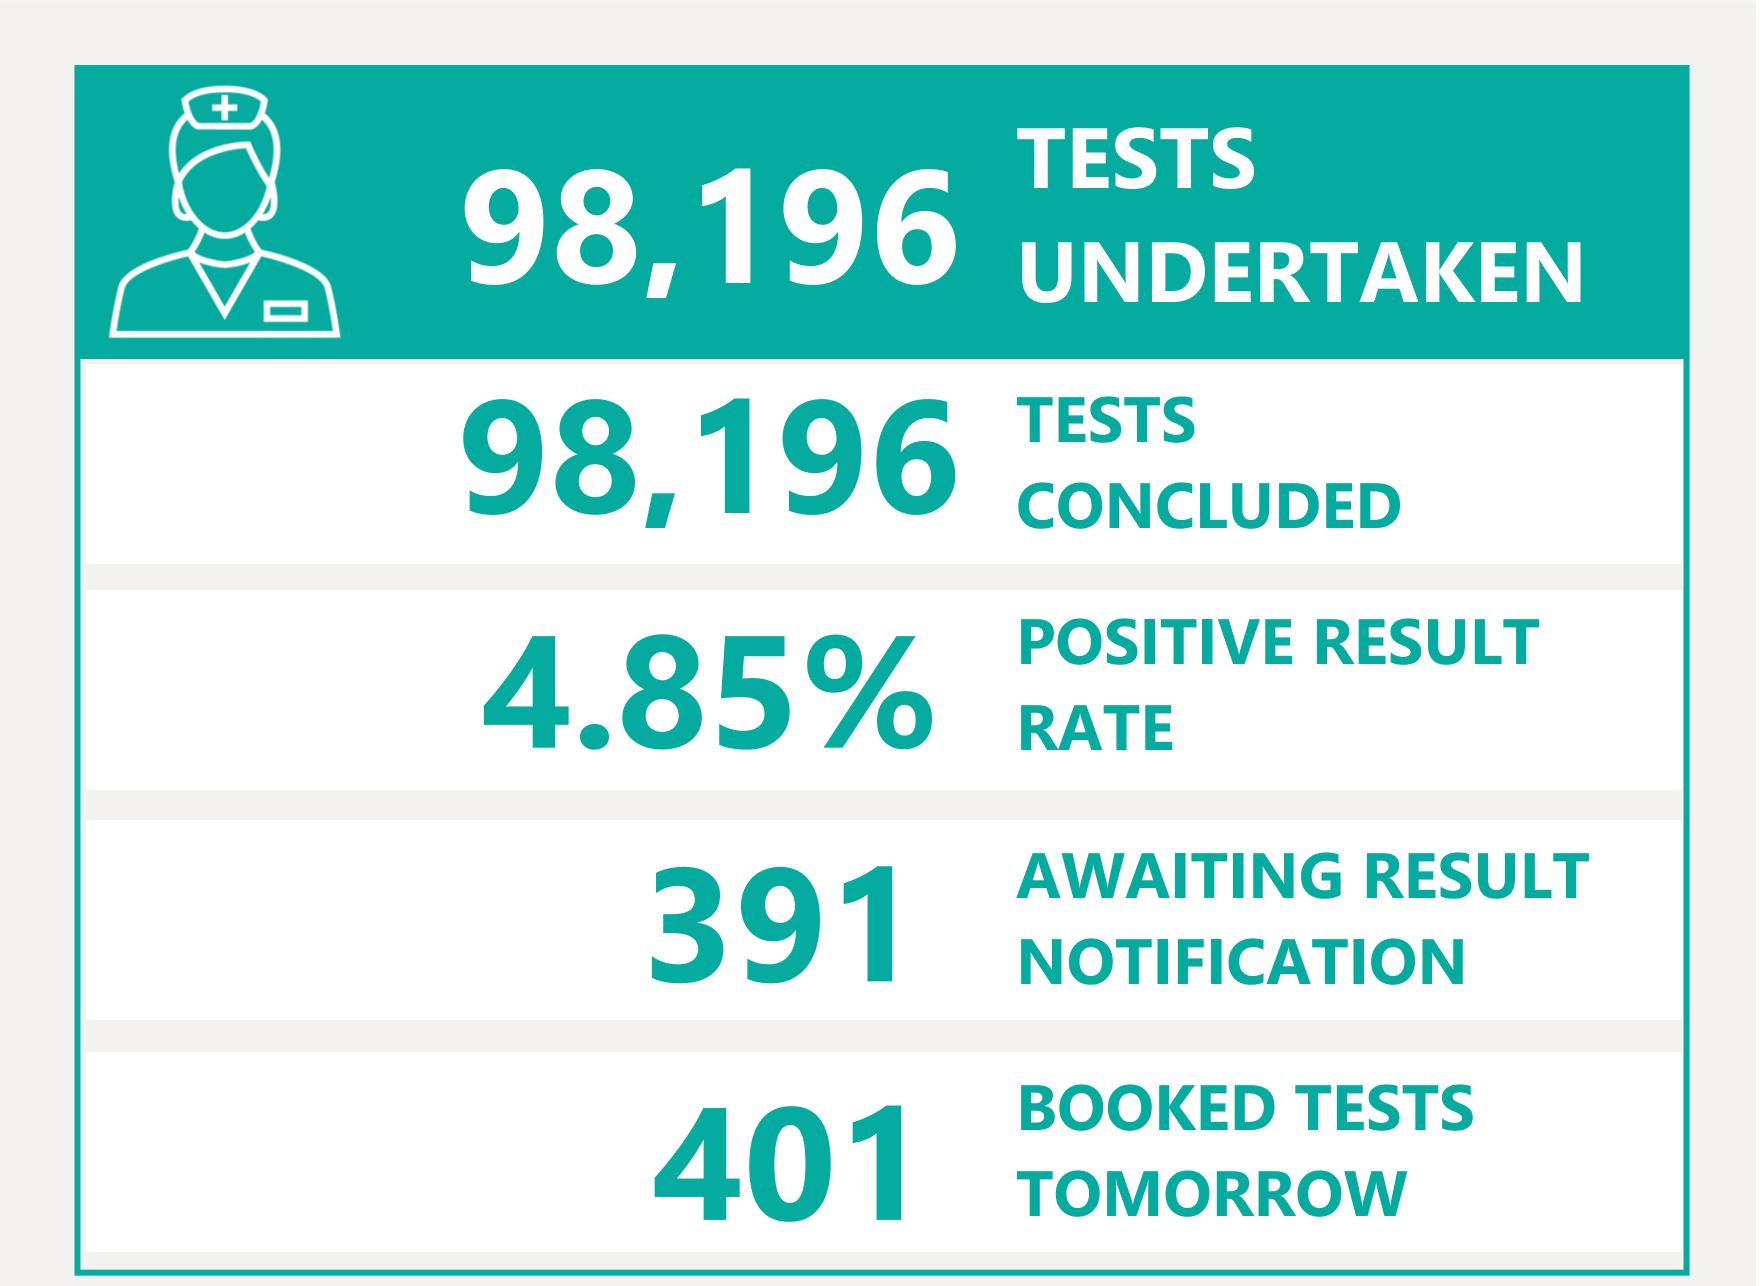

# Testing Overview

Default Date 31/07/2021

Click here to Select Date Range

### **EXPLANATION OF TERMS**

Tests Undertaken: Total tests carried out in date range

**Tests Concluded:** Total tests where result has been determined **Positive Result Rate:** Average rate of positive results in date

range

Awaiting Result Notification: Number of people waiting to

be told their result

**Booked Tests Tomorrow:** Number of pre-arranged test

bookings taking place tomorrow

Explanation: Testing data has been aggregated with case data to provide a filterable dataset that remains as accurate as possible compared to confirmed cases. This has introduced a small margin of error in total number of tests. We are working to minimise the translation error. Summary Testing data is available here