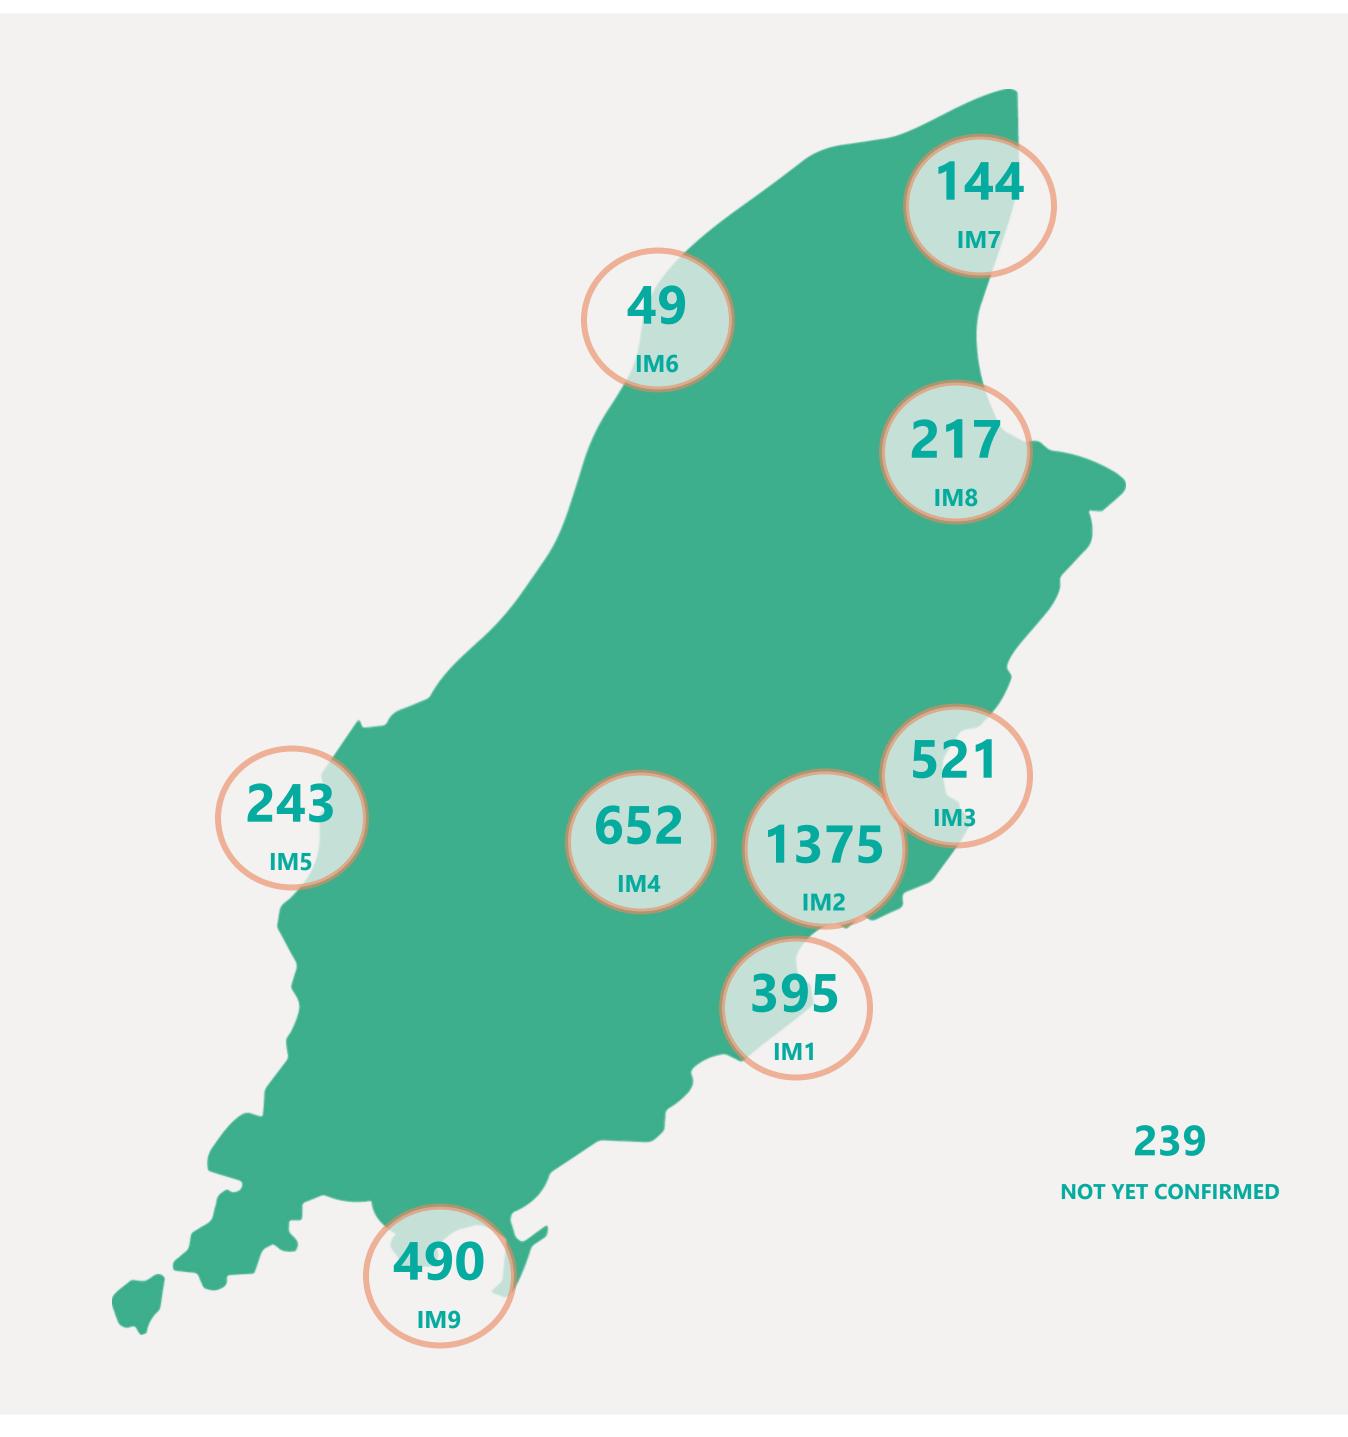

Range: 15th Feb 2021 to present



#### **EXPLANATION OF TERMS**

Active: Cases currently being monitored by Contact Tracing From Travel: Cases identified during isolation following Travel Known Source: Cases with Contact Tracing links to another

known local case

**Unknown Source:** Cases with no links to another known local

case. commonly referred to as "Community Spread"

Pending Analysis: Contact Tracing have not completed

investigation to determine source of infection



May 2021

Apr 2021

Jun 2021

Jul 2021

Mar 2021



## Rolling Averages

Default Date Range: 15th Feb 2021 to present



2530 14 DAY TOTAL

133

3 DAY AVERAGE PER DAY

7 DAY AVERAGE PER DAY

14 DAY AVERAGE PER DAY







## Age & Gender Profile

15th Feb 2021 to present





### Location

15th Feb 2021 to present





## Symptoms Overview

Default Date Range: 15th Feb 2021 to present



### **EXPLANATION OF TERMS**

**Asymptomatic:** Case does not display expected symptoms of Covid19

**Symptomatic:** Case displays expected symptoms of Covid19





# Testing Overview

Default Date 31/07/2021

Click here to Select Date Range

### **EXPLANATION OF TERMS**

Tests Undertaken: Total tests carried out in date range

**Tests Concluded:** Total tests where result has been determined **Positive Result Rate:** Average rate of positive results in date

range

Awaiting Result Notification: Number of people waiting to

be told their result

**Booked Tests Tomorrow:** Number of pre-arranged test

bookings taking place tomorrow

Explanation: Testing data has been aggregated with case data to provide a filterable d