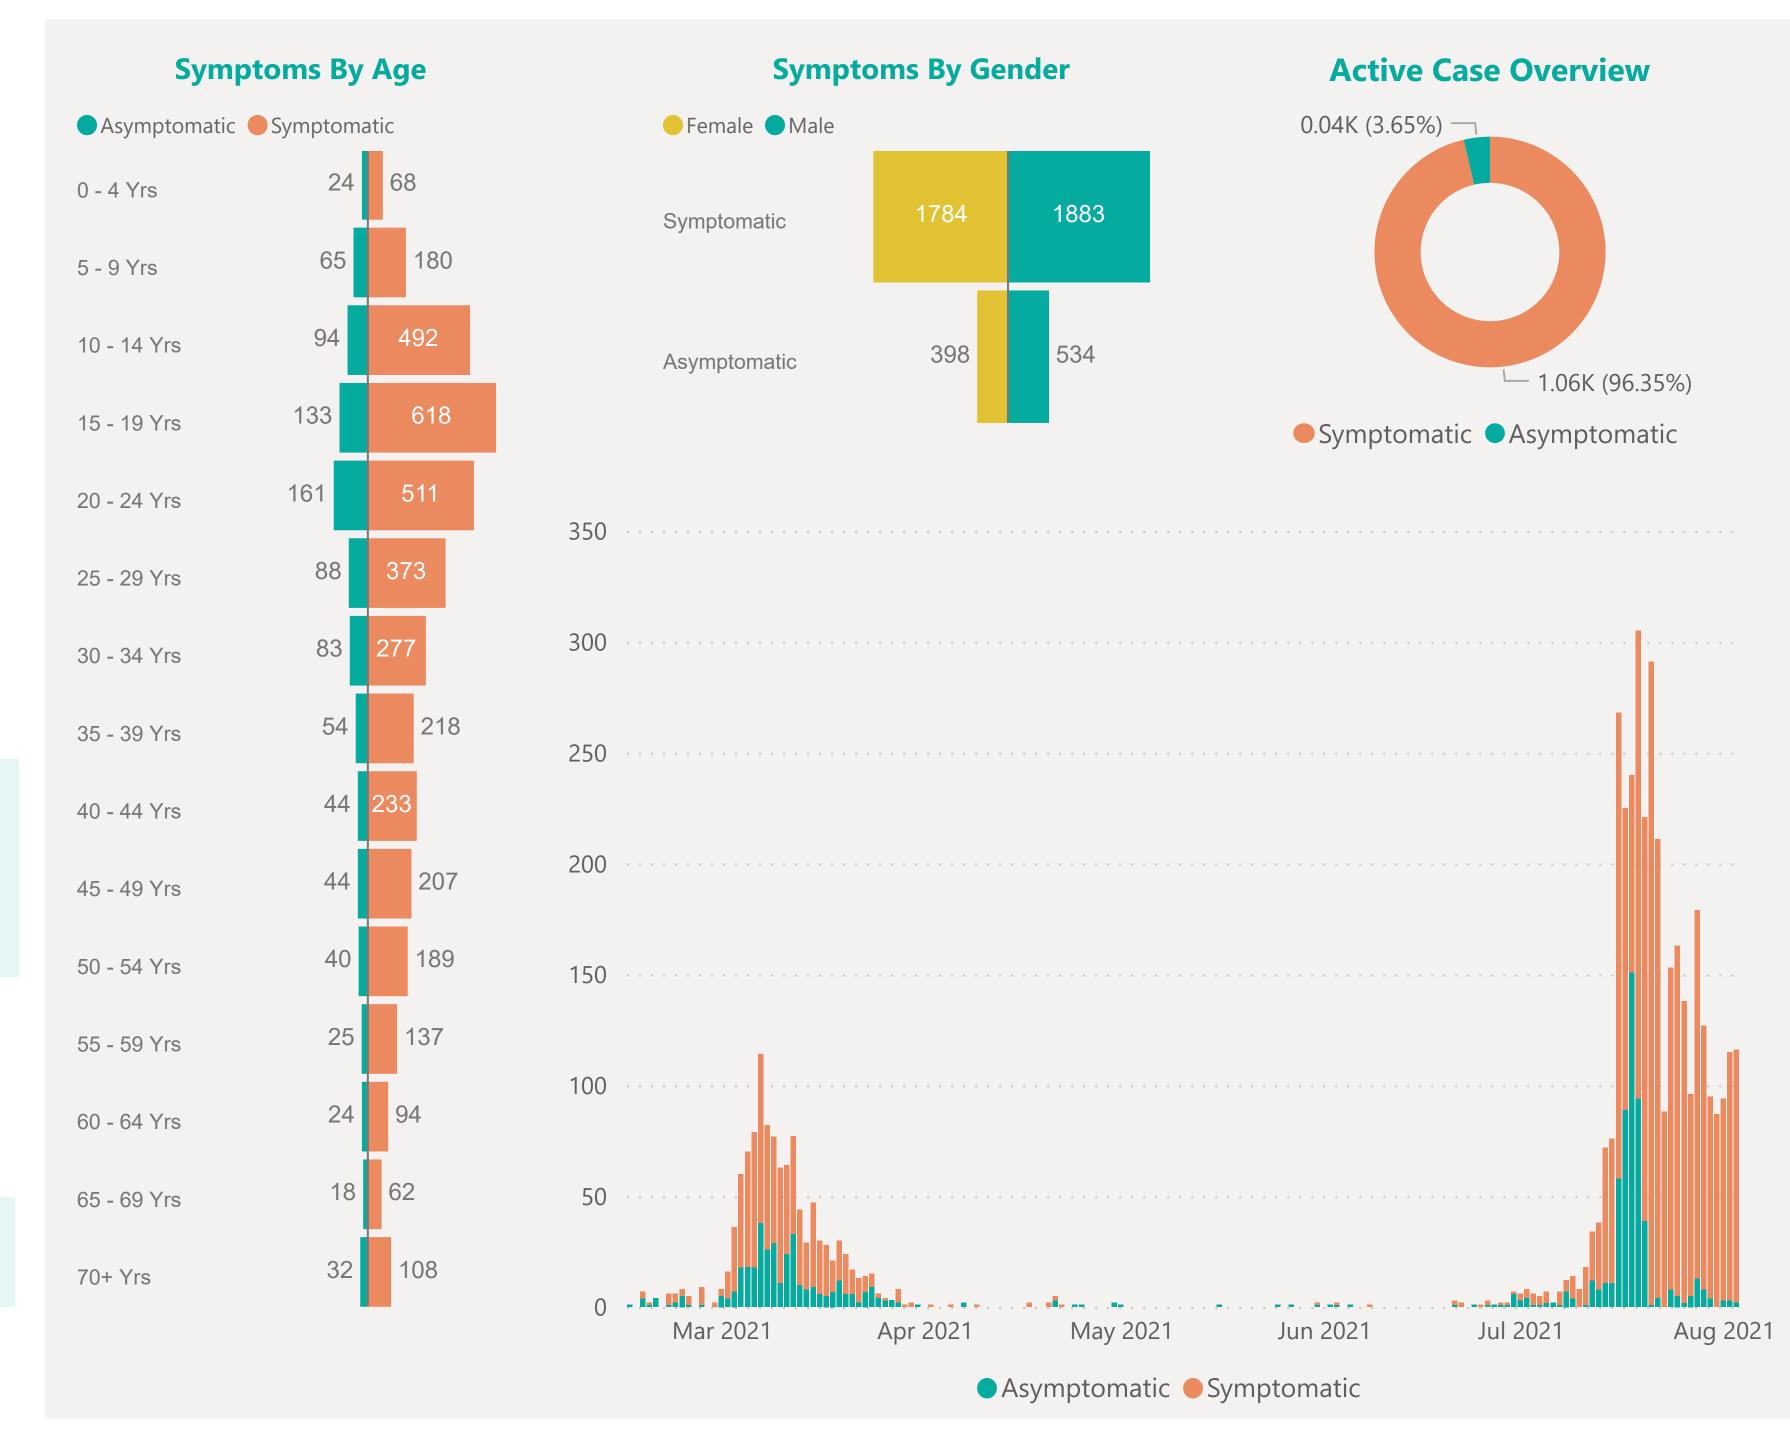

## Symptoms Overview

Default Date Range: 15th Feb 2021 to present

### **EXPLANATION OF TERMS**

**Asymptomatic:** Case does not display expected symptoms of Covid19

**Symptomatic:** Case displays expected symptoms of Covid19