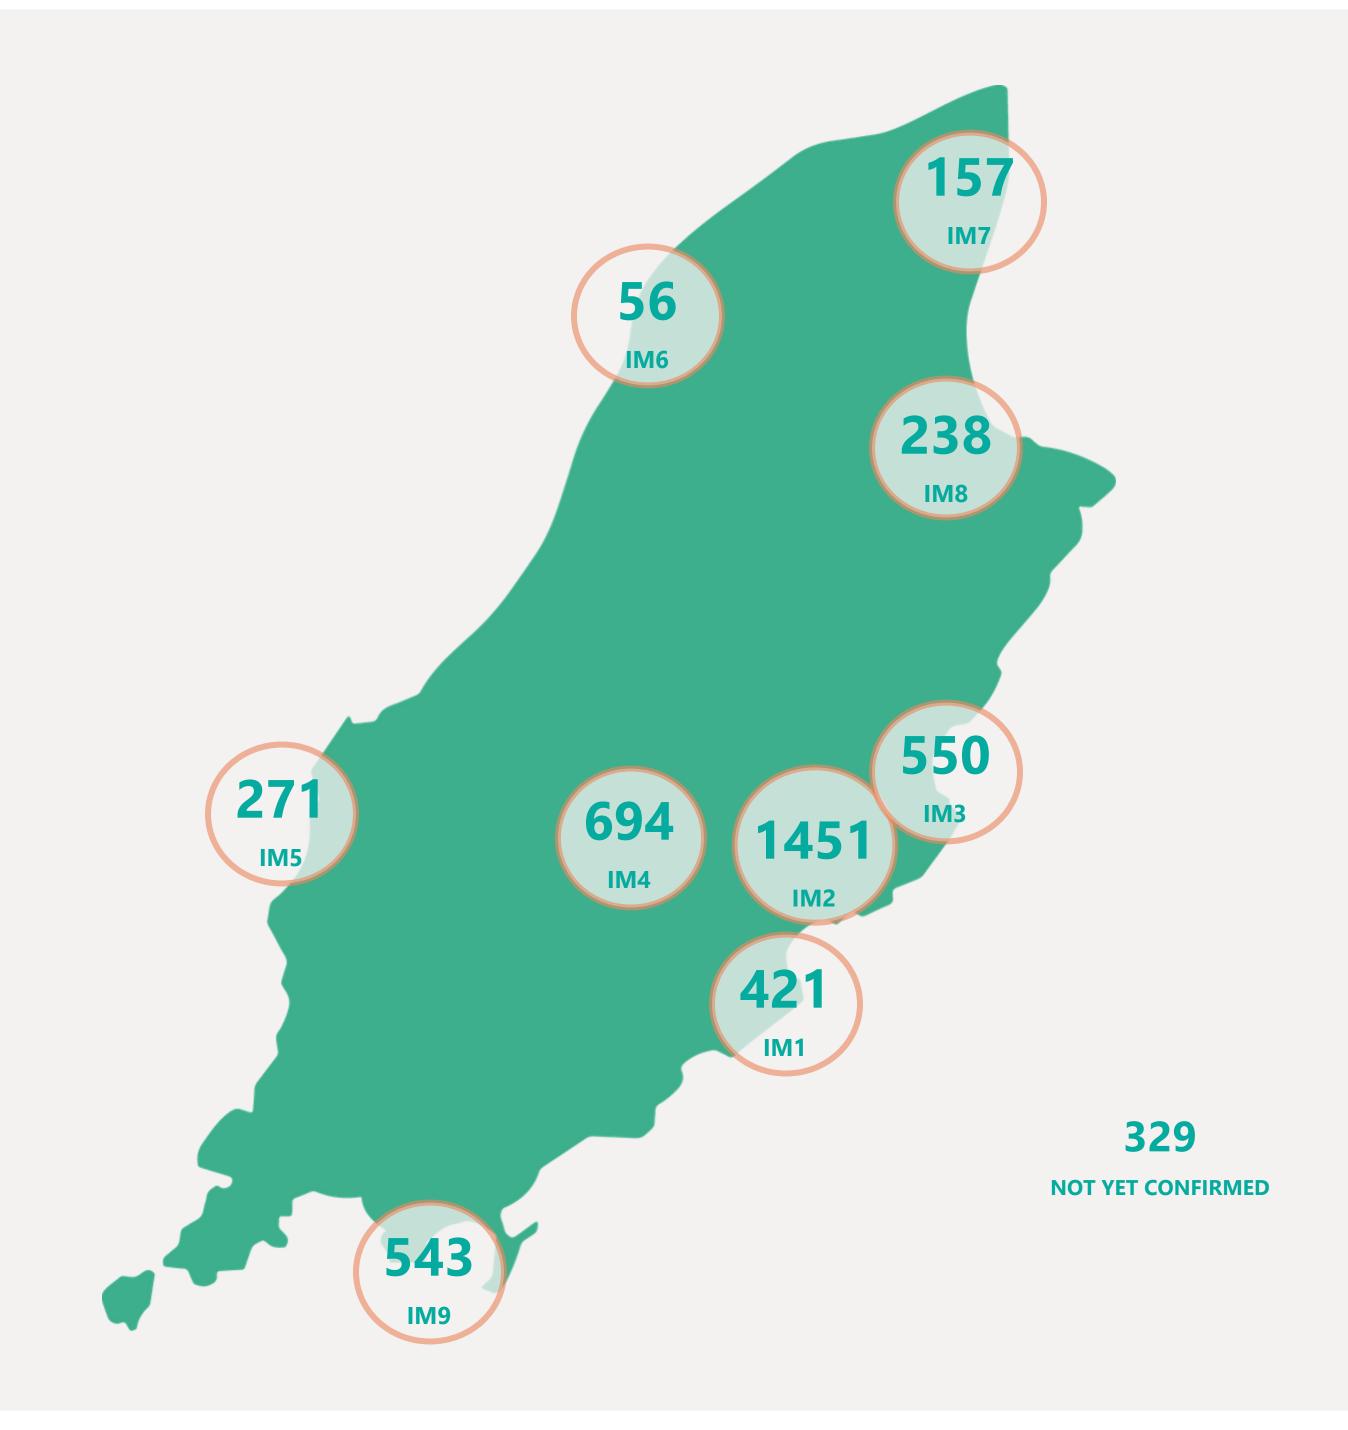

## Case Breakdown

Default Date Range: 15th Feb 2021 to present



#### **EXPLANATION OF TERMS**

Active: Cases currently being monitored by Contact Tracing From Travel: Cases identified during isolation following Travel Known Source: Cases with Contact Tracing links to another known local case

**Unknown Source:** Cases with no links to another known local

case. commonly referred to as "Community Spread" **Pending Analysis:** Contact Tracing have not completed

investigation to determine source of infection







# Rolling Averages

Default Date Range: 15th Feb 2021 to present



195314 DAY TOTAL

108

3 DAY AVERAGE PER DAY

116

7 DAY AVERAGE PER DAY

140

14 DAY AVERAGE PER DAY





## Age & Gender Profile

15th Feb 2021 to present





### Location

15th Feb 2021 to present





## Symptoms Overview

Default Date Range: 15th Feb 2021 to present



### **EXPLANATION OF TERMS**

**Asymptomatic:** Case does not display expected symptoms of Covid19

**Symptomatic:** Case displays expected symptoms of Covid19





# Testing Overview

Default Date 04/08/2021

Click here to Select Date Range

### **EXPLANATION OF TERMS**

**Tests Undertaken:** Total tests carried out in date range **Tests Concluded:** Total tests where result has been determined

Positive Result Rate: Average rate of positive results in date

range

Awaiting Result Notification: Number of people waiting to

be told their result

**Booked Tests Tomorrow:** Number of pre-arranged test

bookings taking place tomorrow

Explanation: Testing data has been aggregated with case data to provide a filterable d