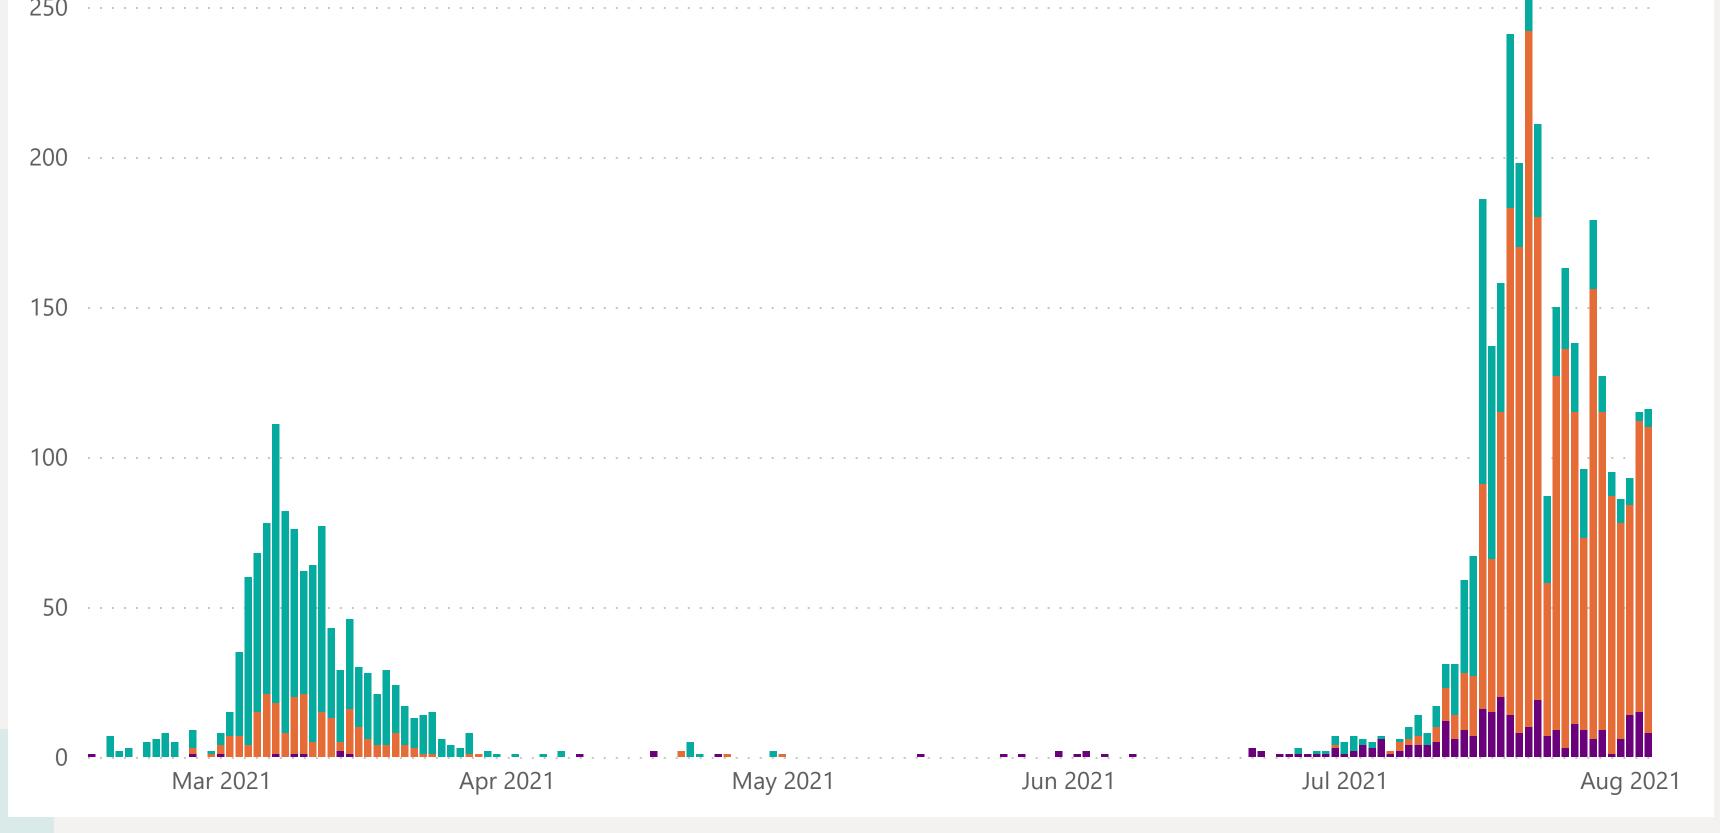

### **EXPLANATION OF TERMS**

Active: Cases currently being monitored by Contact Tracing From Travel: Cases identified during isolation following Travel Known Source: Cases with links to another known local case Unknown Source: Cases with no links to another known local

case. Commonly referred to as "Community Spread" **Pending Analysis:** Contact Tracing have not completed

investigation to determine source of infection

1096
TOTAL CASES
4710

75
ROM TRAV

**FROM TRAVEL** 

307 16

136

**KNOWN SOURCE** 

**LOCALLY ACQUIRED** 

881

3

I SOURCE UNKNOWN SOURCE PENDING ANALYS

**UNKNOWN SOURCE PENDING ANALYSIS** 

7 1610 2393