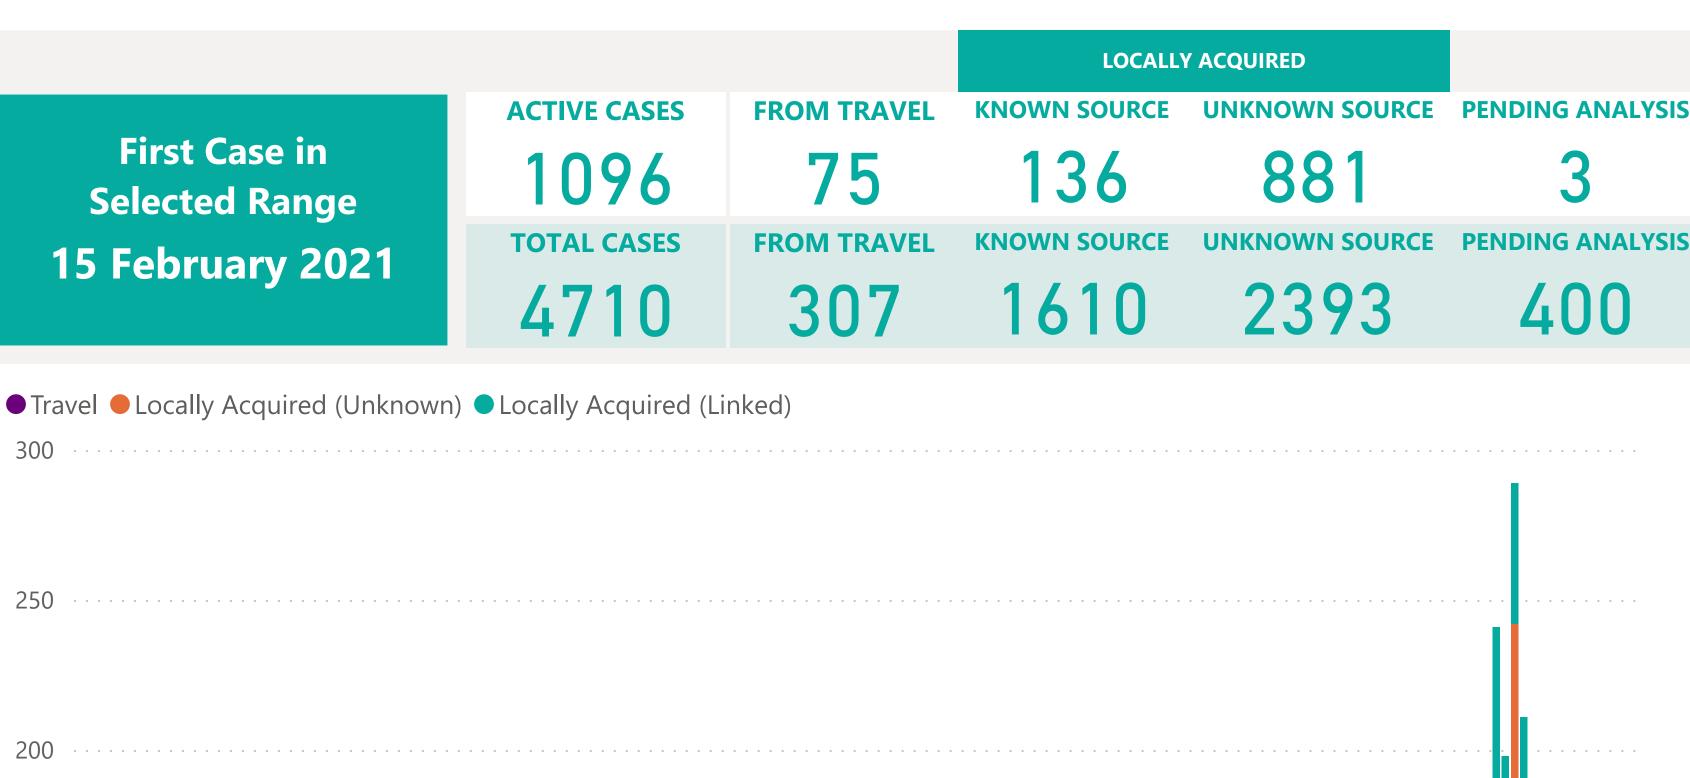

### **EXPLANATION OF TERMS**

Active: Cases currently being monitored by Contact Tracing From Travel: Cases identified during isolation following Travel Known Source: Cases with links to another known local case Unknown Source: Cases with no links to another known local

case. Commonly referred to as "Community Spread" **Pending Analysis:** Contact Tracing have not completed

investigation to determine source of infection

1096
TOTAL CASES
4710

75
ROM TRAV

**FROM TRAVEL** 

307 16

136

**KNOWN SOURCE** 

**LOCALLY ACQUIRED** 

881

3

I SOURCE UNKNOWN SOURCE PENDING ANALYS

**UNKNOWN SOURCE PENDING ANALYSIS** 

7 1610 2393