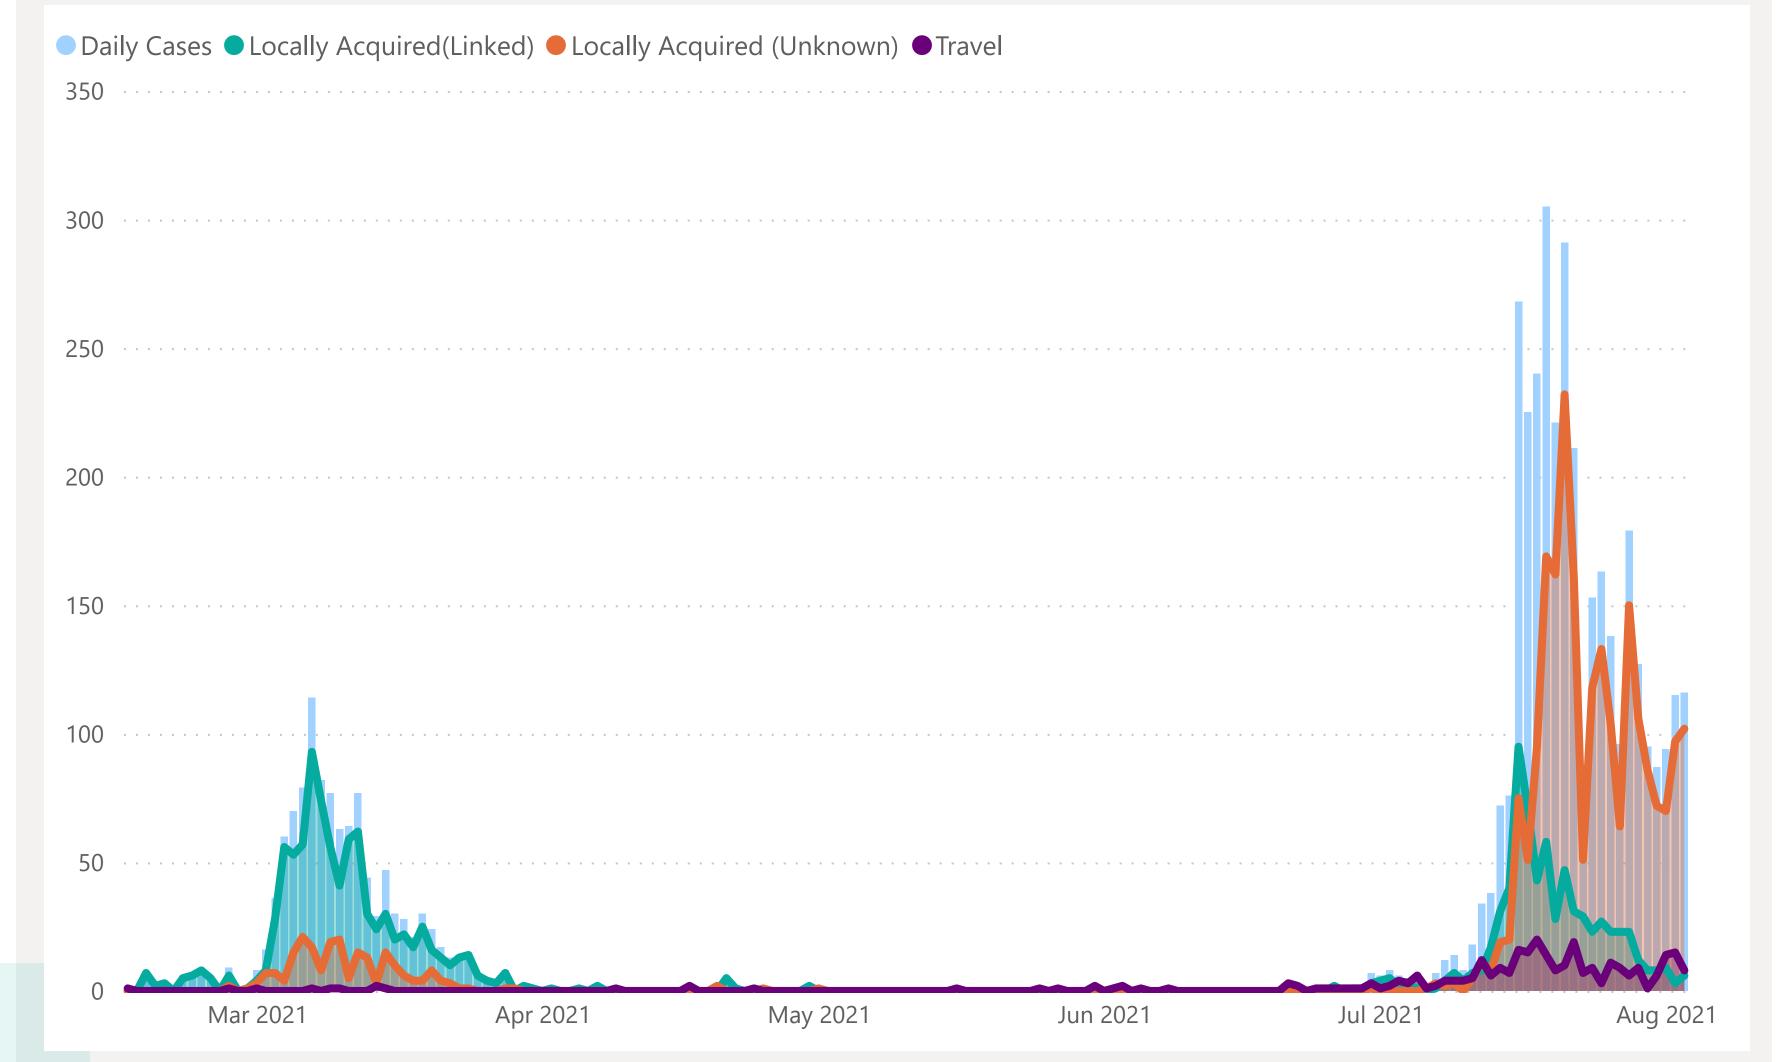

22

**New Cases** 

21

PENDING INVESTIGATION

3614 CLOSED 3607

**RECOVERED** 

6
DEATHS



### Case Breakdown

Default Date Range: 15th Feb 2021 to present



### **EXPLANATION OF TERMS**

Active: Cases currently being monitored by Contact Tracing From Travel: Cases identified during isolation following Travel Known Source: Cases with links to another known local case Unknown Source: Cases with no links to another known local

case. Commonly referred to as "Community Spread" **Pending Analysis:** Contact Tracing have not completed

investigation to determine source of infection



1096
TOTAL CASES
4710

75
ROM TRAV

**FROM TRAVEL** 

307 16

136

**KNOWN SOURCE** 

**LOCALLY ACQUIRED** 

881

3

I SOURCE UNKNOWN SOURCE PENDING ANALYS

**UNKNOWN SOURCE PENDING ANALYSIS** 

7 1610 2393







## Case Breakdown

Default Date Range: 15th Feb 2021 to present



#### **EXPLANATION OF TERMS**

Active: Cases currently being monitored by Contact Tracing From Travel: Cases identified during isolation following Travel Known Source: Cases with Contact Tracing links to another known local case

**Unknown Source:** Cases with no links to another known local

case. commonly referred to as "Community Spread" **Pending Analysis:** Contact Tracing have not completed

investigation to determine source of infection







# Rolling Averages

Default Date Range: 15th Feb 2021 to present



195314 DAY TOTAL

108

3 DAY AVERAGE PER DAY

116

7 DAY AVERAGE PER DAY

140

14 DAY AVERAGE PER DAY





## Age & Gender Profile

15th Feb 2021 to present





### Location

15th Feb 2021 to present