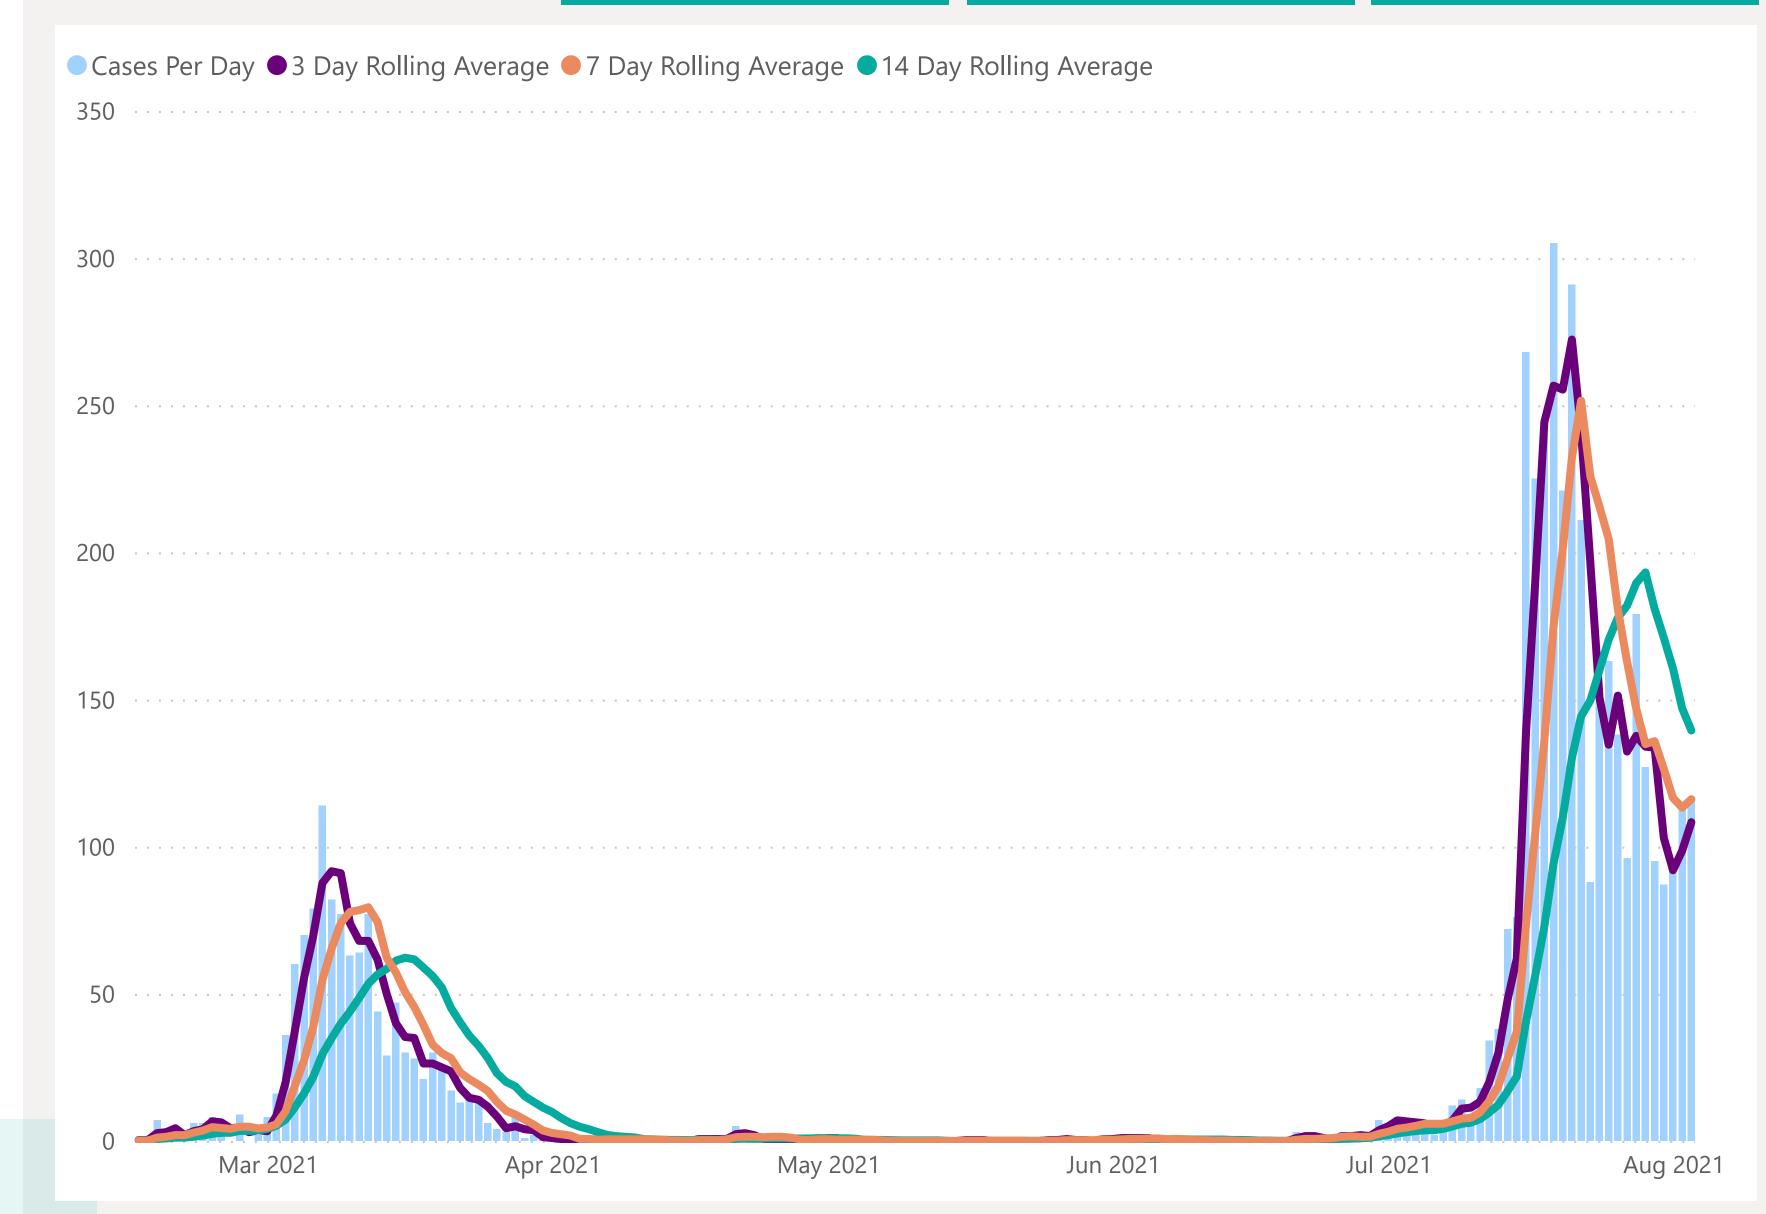

# Rolling Averages

Default Date Range: 15th Feb 2021 to present

195314 DAY TOTAL

108

3 DAY AVERAGE PER DAY

116

7 DAY AVERAGE PER DAY

140

14 DAY AVERAGE PER DAY