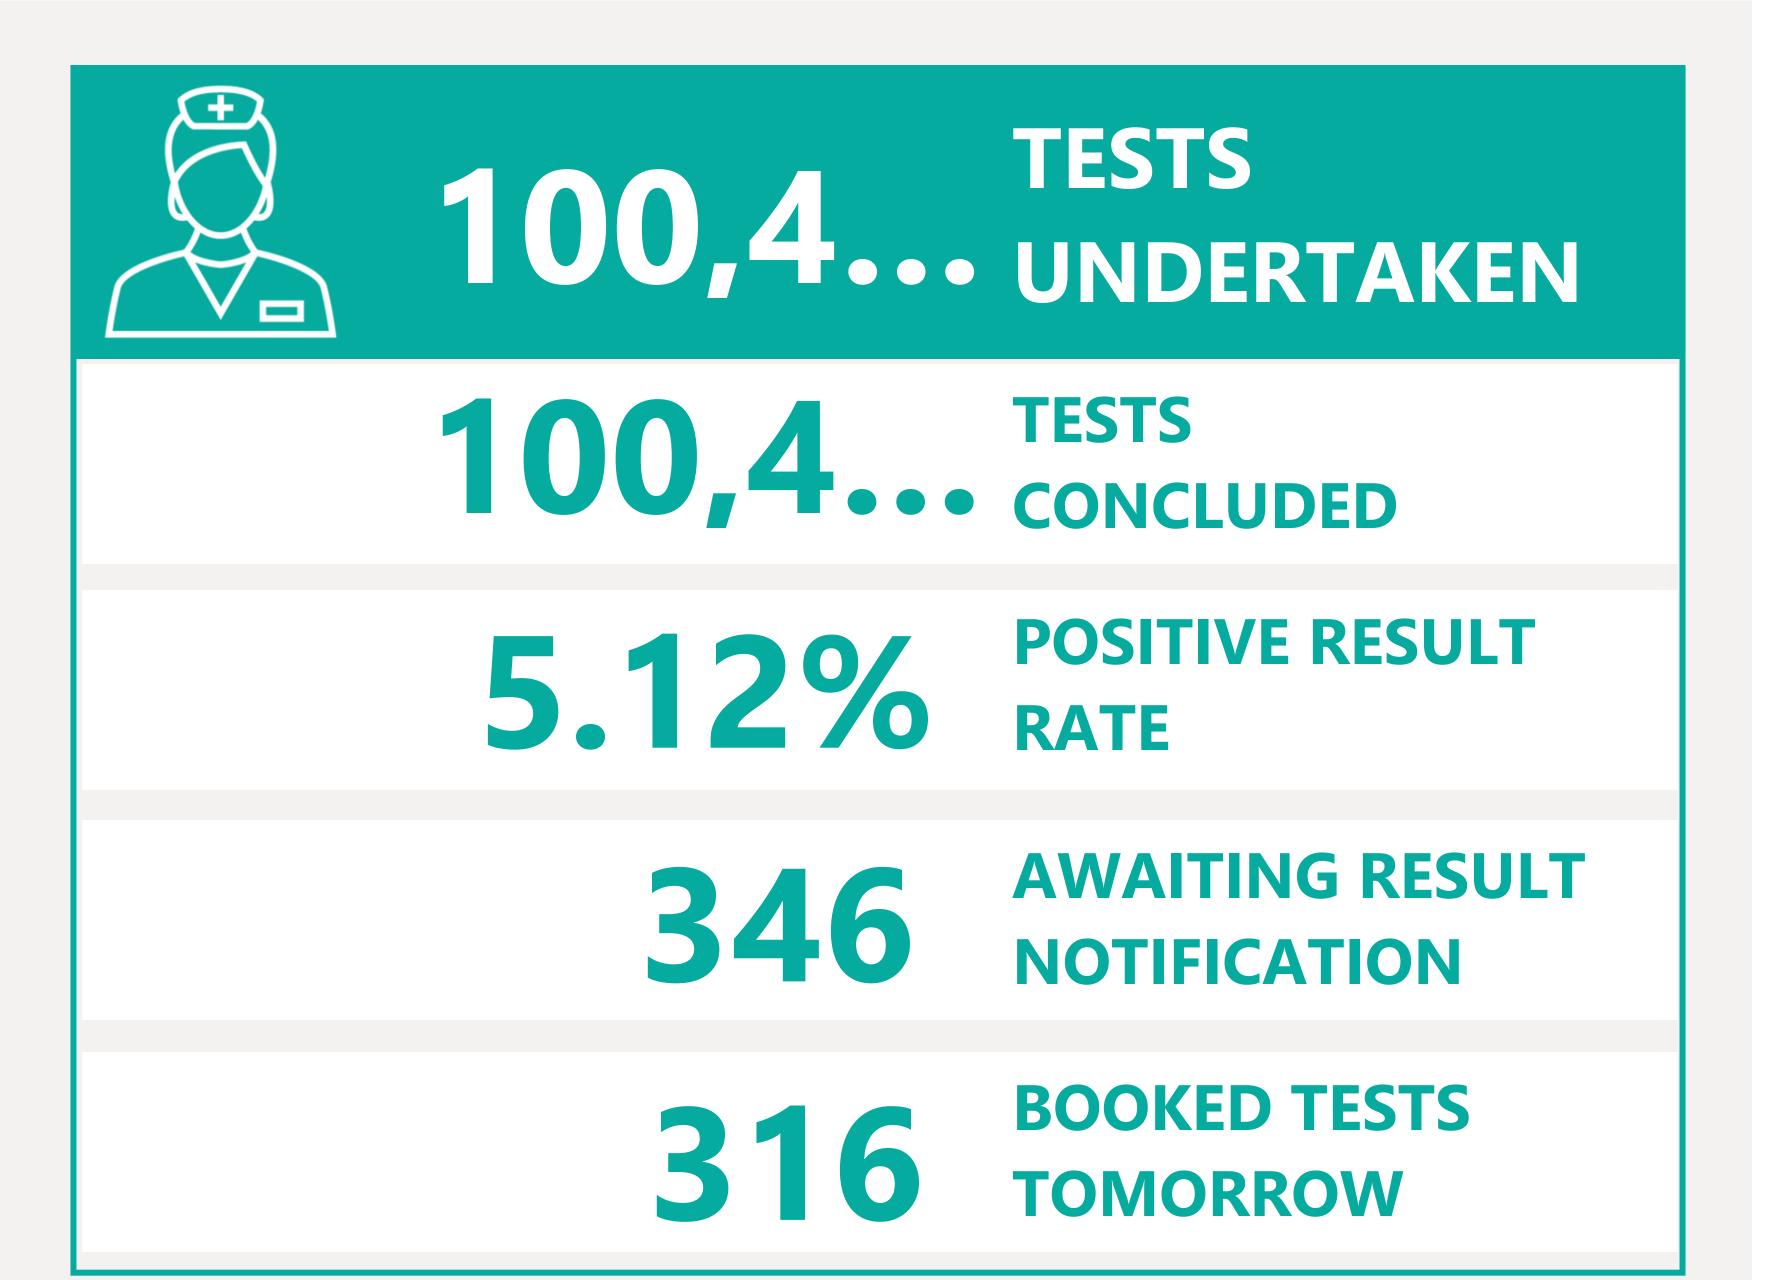

# Testing Overview

Default Date 04/08/2021

Click here to Select Date Range

### **EXPLANATION OF TERMS**

**Tests Undertaken:** Total tests carried out in date range **Tests Concluded:** Total tests where result has been determined

Positive Result Rate: Average rate of positive results in date

range

Awaiting Result Notification: Number of people waiting to

be told their result

**Booked Tests Tomorrow:** Number of pre-arranged test

bookings taking place tomorrow

Explanation: Testing data has been aggregated with case data to provide a filterable dataset that remains as accurate as possible compared to confirmed cases. This has introduced a small margin of error in total number of tests. We are working to minimise the translation error. Summary Testing data is available <a href="here">here</a>