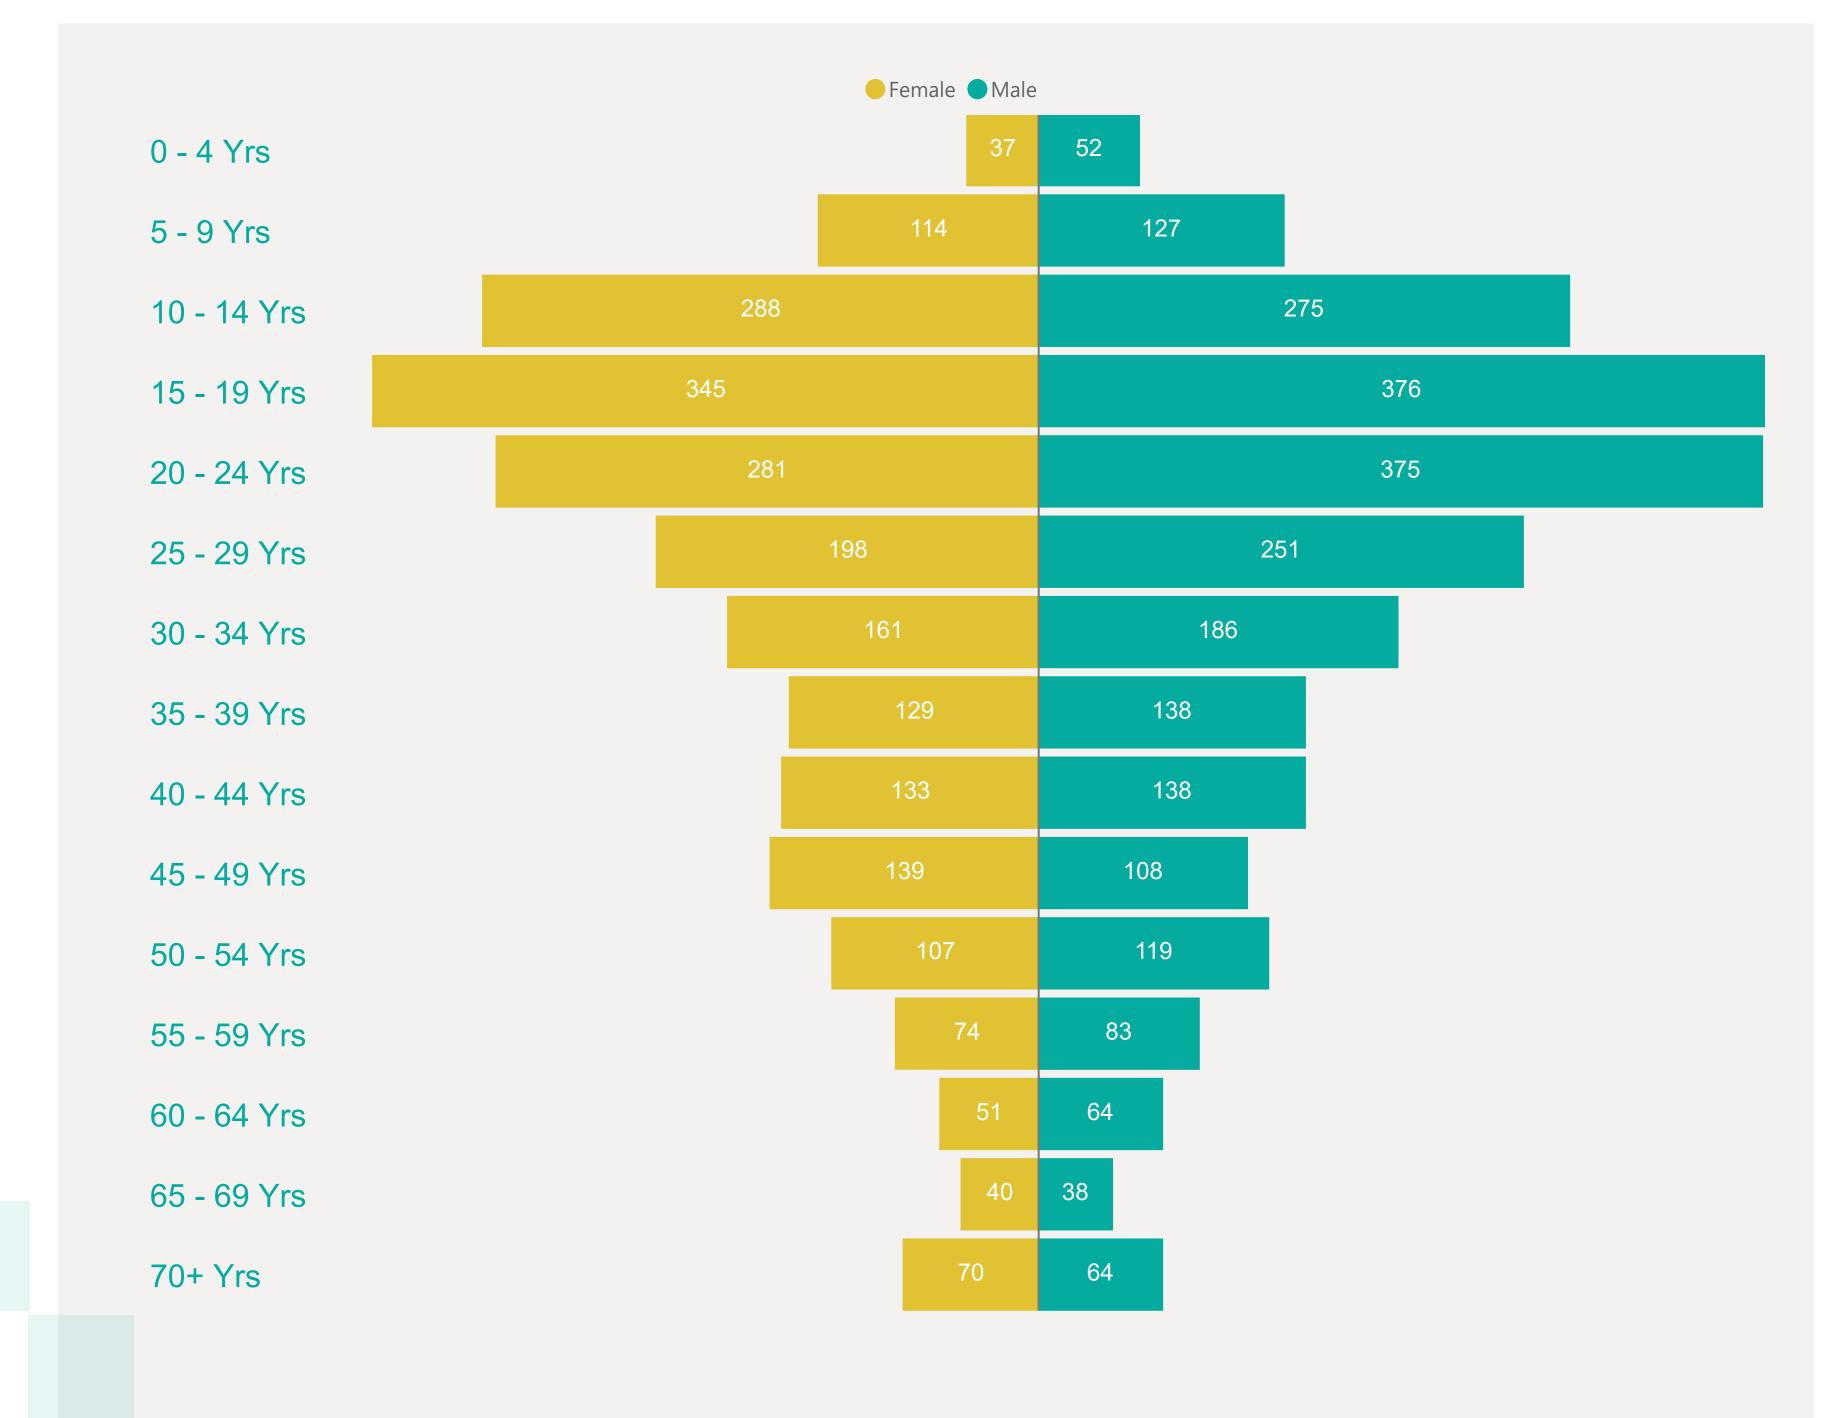

NOWN SOURCE PENDING ANALYSIS** 

7 1610 2393







## Case Breakdown

Default Date Range: 15th Feb 2021 to present



#### **EXPLANATION OF TERMS**

Active: Cases currently being monitored by Contact Tracing From Travel: Cases identified during isolation following Travel Known Source: Cases with Contact Tracing links to another known local case

**Unknown Source:** Cases with no links to another known local

case. commonly referred to as "Community Spread" **Pending Analysis:** Contact Tracing have not completed

investigation to determine source of infection







# Rolling Averages

Default Date Range: 15th Feb 2021 to present



195314 DAY TOTAL

108

3 DAY AVERAGE PER DAY

116

7 DAY AVERAGE PER DAY

140

14 DAY AVERAGE PER DAY





## Age & Gender Profile

15th Feb 2021 to present





### Location

15th Feb 2021 to present





## Symptoms Overview

Default Date Range: 15th Feb 2021 to present



### **EXPLANATION OF TERMS**

**Asymptomatic:** Case does not display expected symptoms of Covid19

**Symptomatic:** Case displays expected symptoms of Covid19





# Testing Overview

Default Date 04/08/2021

Click here to Select Date Range

### **EXPLANATION OF TERMS**

**Tests Undertaken:** Total tests carried out in date range **Tests Concluded:** Total tests where result has been determined

Positive Result Rate: Average rate of positive results in date

range

Awaiting Result Notification: Number of people waiting to

be told their result

**Booked Tests Tomorrow:** Number of pre-arranged test

bookings taking place tomorrow

Explanation: Testing data has been aggrega