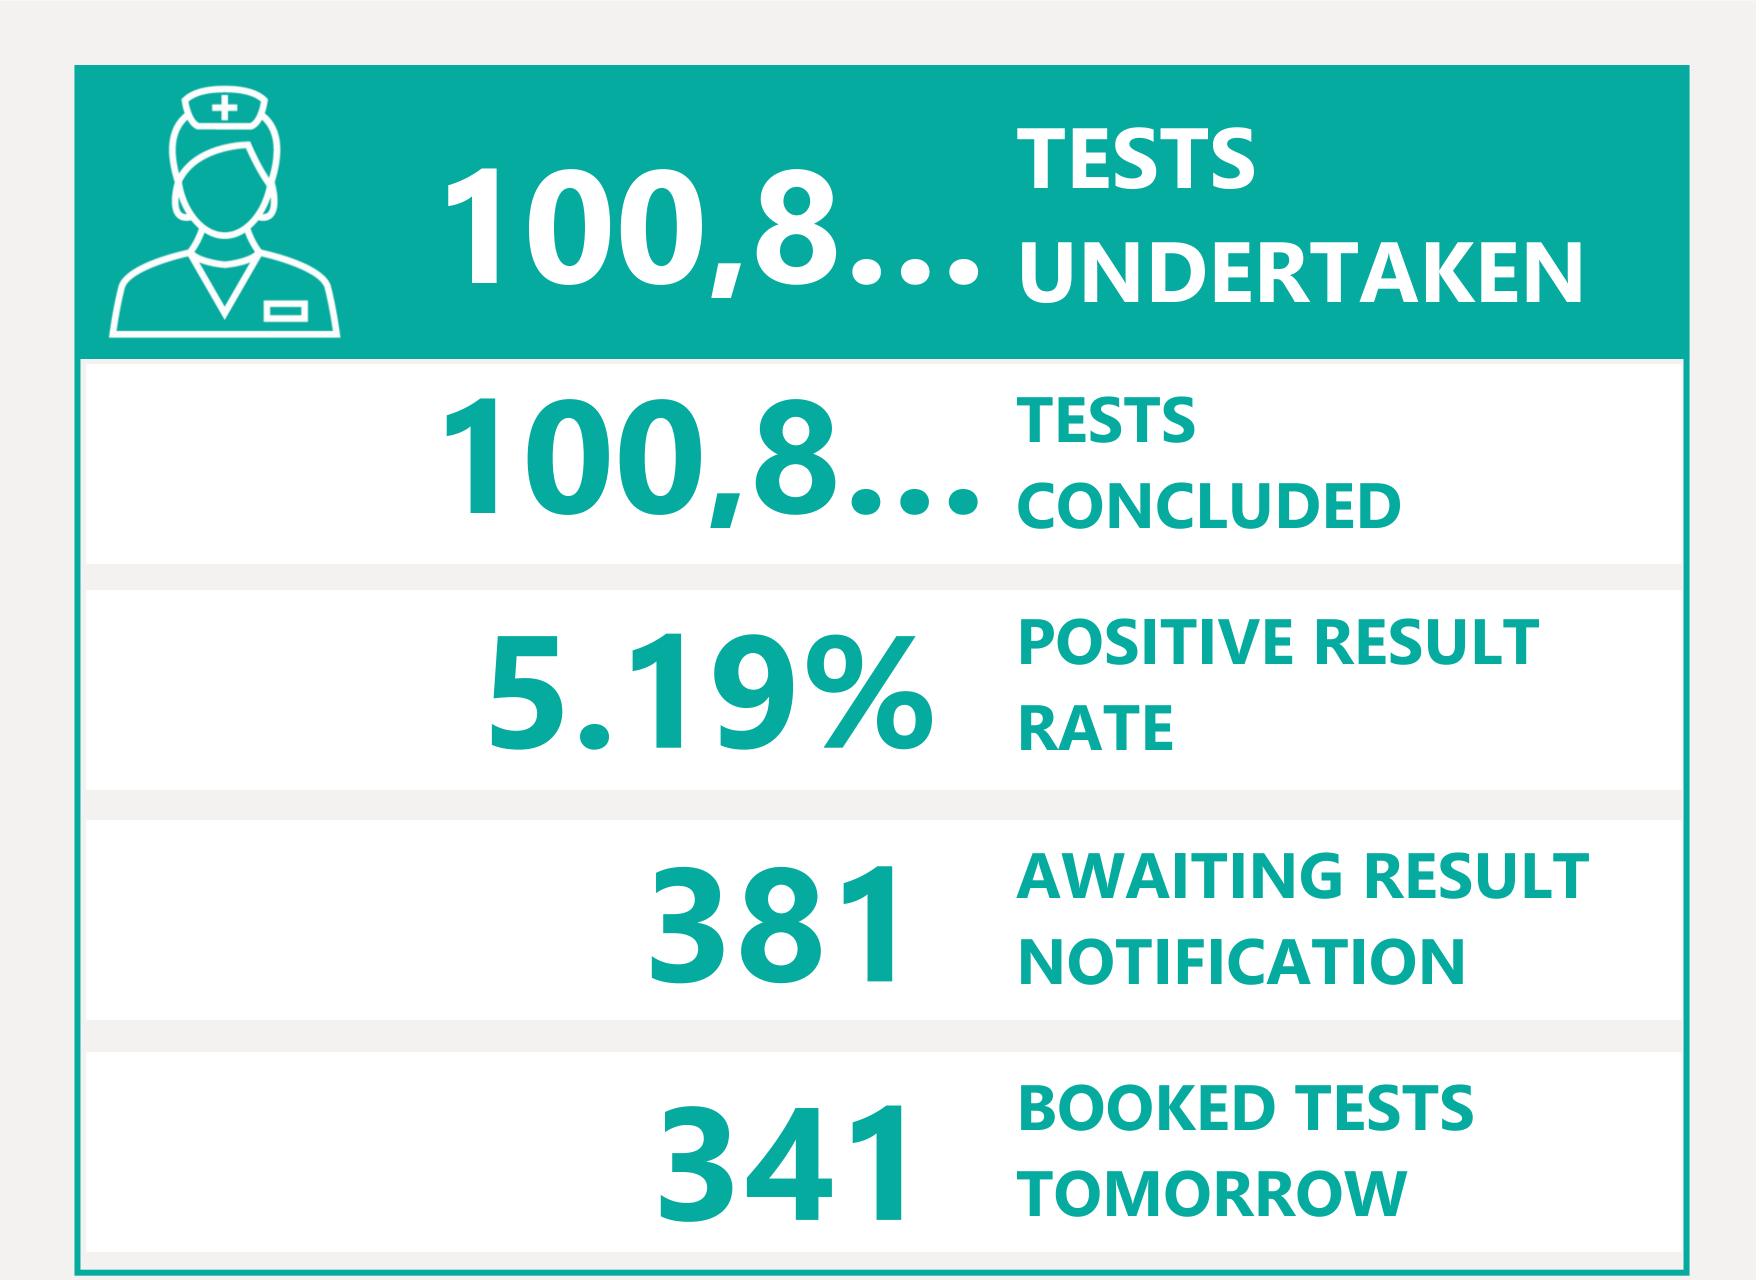

# Testing Overview

Default Date 05/08/2021

Click here to Select Date Range

### **EXPLANATION OF TERMS**

Tests Undertaken: Total tests carried out in date range

**Tests Concluded:** Total tests where result has been determined **Positive Result Rate:** Average rate of positive results in date

range

Awaiting Result Notification: Number of people waiting to

be told their result

**Booked Tests Tomorrow:** Number of pre-arranged test

bookings taking place tomorrow

Explanation: Testing data has been aggregated with case data to provide a filterable dataset that remains as accurate as possible compared to confirmed cases. This has introduced a small margin of error in total number of tests. We are working to minimise the translation error. Summary Testing data is available here