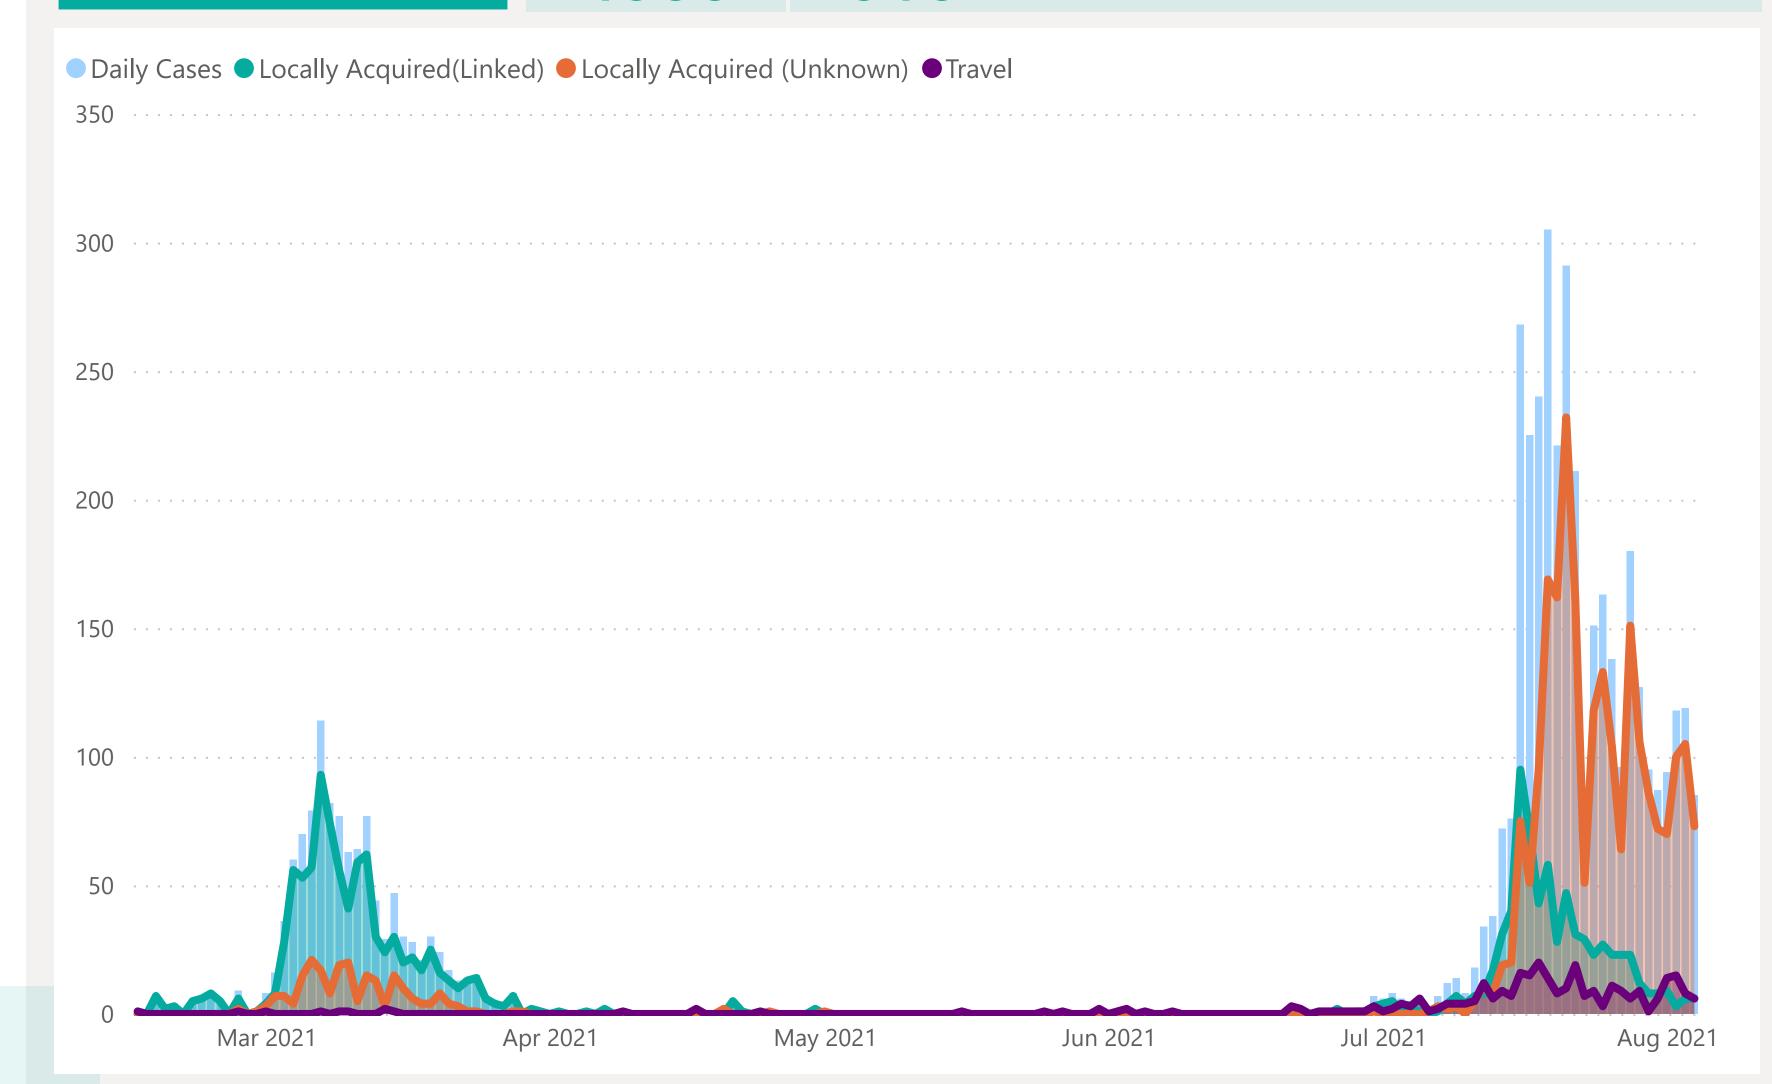

# Rolling Averages

Default Date Range: 15th Feb 2021 to present

175214 DAY TOTAL

107

3 DAY AVERAGE PER DAY

104

7 DAY AVERAGE PER DAY

125

14 DAY AVERAGE PER DAY