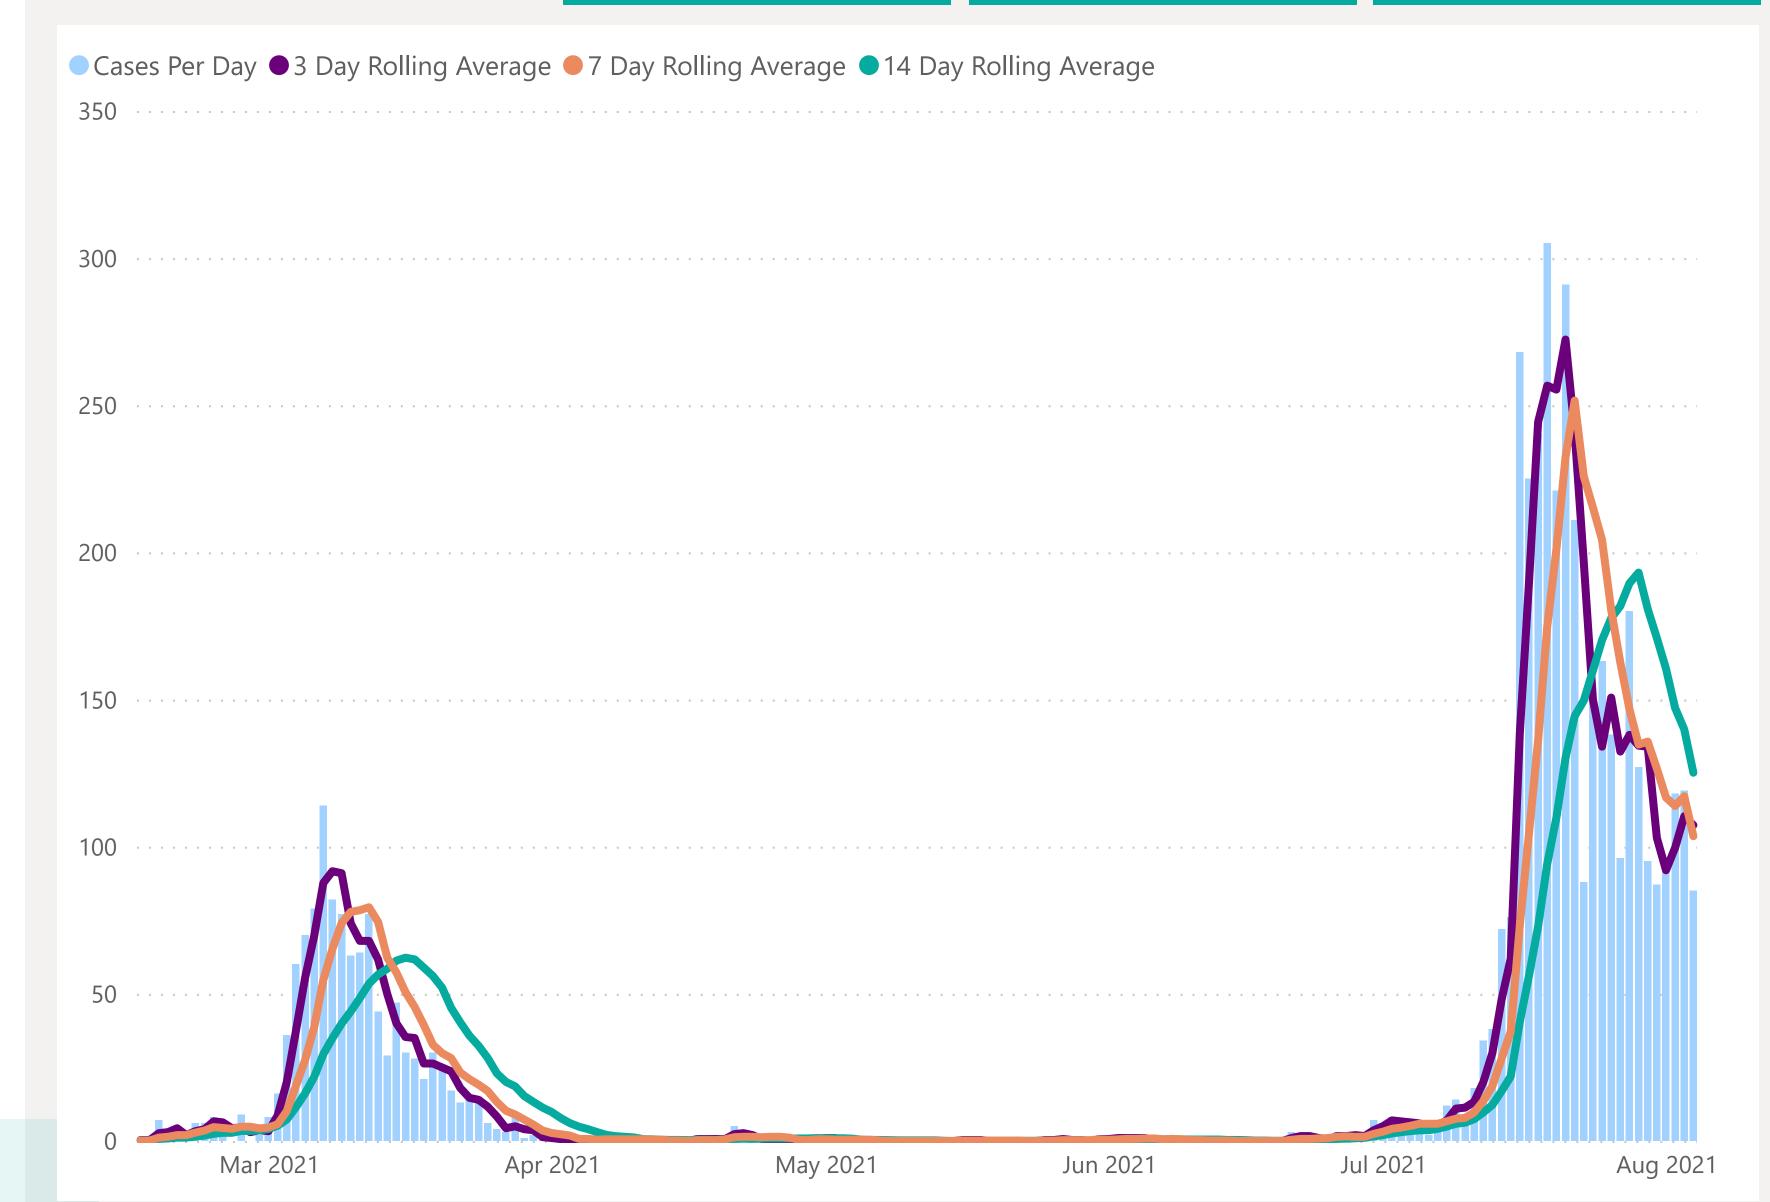

# Rolling Averages

Default Date Range: 15th Feb 2021 to present

175214 DAY TOTAL

107

3 DAY AVERAGE PER DAY

104

7 DAY AVERAGE PER DAY

125

14 DAY AVERAGE PER DAY