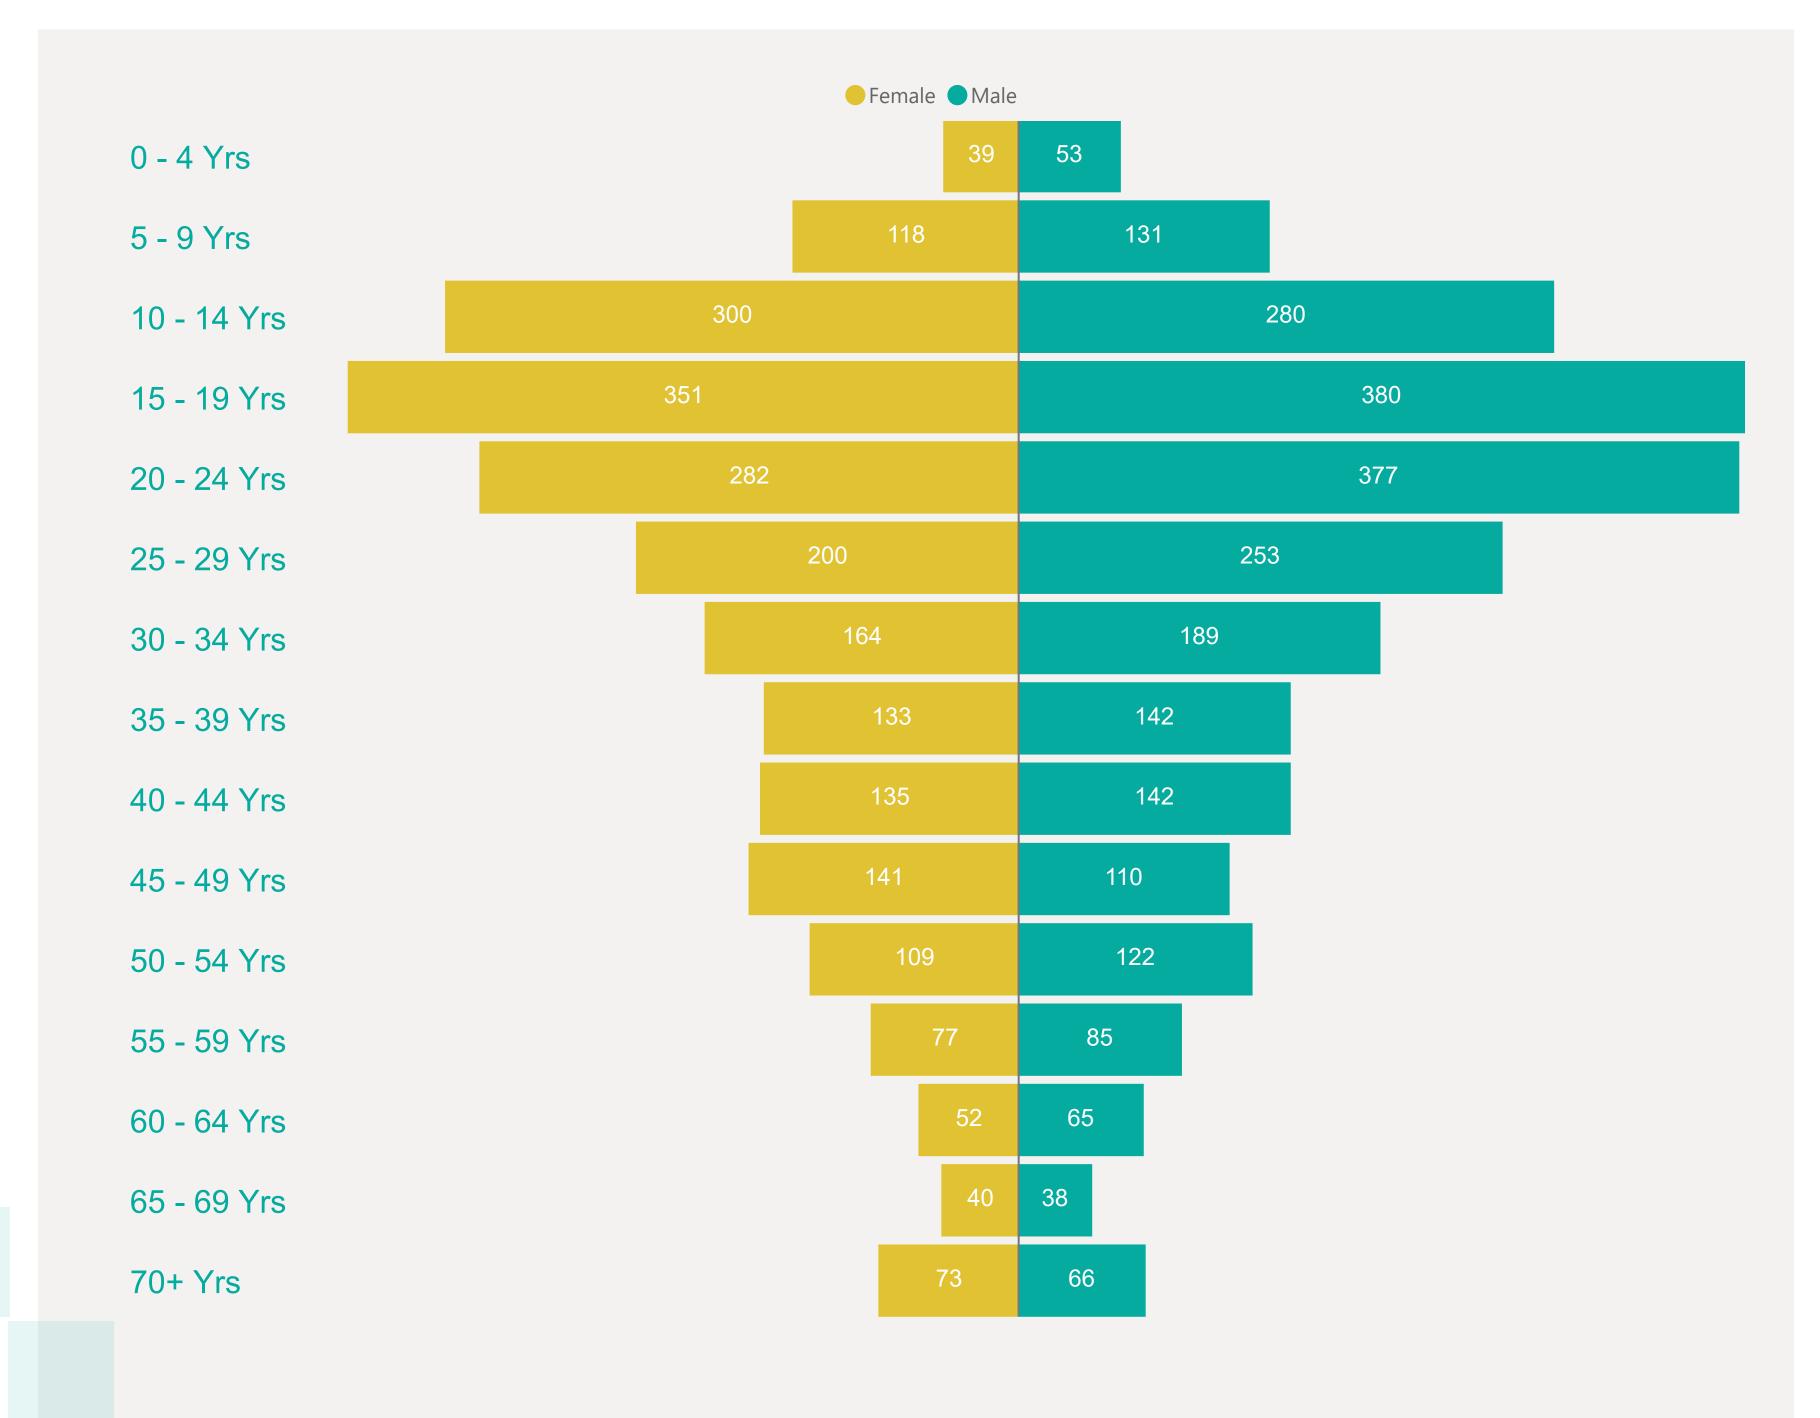

ravel: Cases identified during isolation following Travel Known Source: Cases with Contact Tracing links to another

known local case

**Unknown Source:** Cases with no links to another known local

case. commonly referred to as "Community Spread" **Pending Analysis:** Contact Tracing have not completed

investigation to determine source of infection



1085
TOTAL CASES
4800

74 OM TRAV

**FROM TRAVEL** 

313

120

**KNOWN SOURCE** 

**LOCALLY ACQUIRED** 

890

**UNKNOWN SOURCE** 

1

PENDING ANALYSIS

NOWN SOURCE UNKNOWN SOURCE PENDING ANALYS

3 1616

2473

398





# Rolling Averages

Default Date Range: 15th Feb 2021 to present



175214 DAY TOTAL

107

3 DAY AVERAGE PER DAY

104

7 DAY AVERAGE PER DAY

125

14 DAY AVERAGE PER DAY





## Age & Gender Profile

15th Feb 2021 to present





### Location

15th Feb 2021 to present





## Symptoms Overview

Default Date Range: 15th Feb 2021 to present



#### **EXPLANATION OF TERMS**

**Asymptomatic:** Case does not display expected symptoms of Covid19

**Symptomatic:** Case displays expected symptoms of Covid19





# Testing Overview

Default Date 05/08/2021

Click here to Select Date Range

### **EXPLANATION OF TERMS**

Tests Undertaken: Total tests carried out in date range

**Tests Concluded:** Total tests where result has been determined **Positive Result Rate:** Average rate of positive results in date

range

Awaiting Result Notification: Number of people waiting to

be told their result

**Booked Tests Tomorrow:** Number of pre-arranged test

bookings taking place tomorrow

Explanation: Testing data has been aggreg