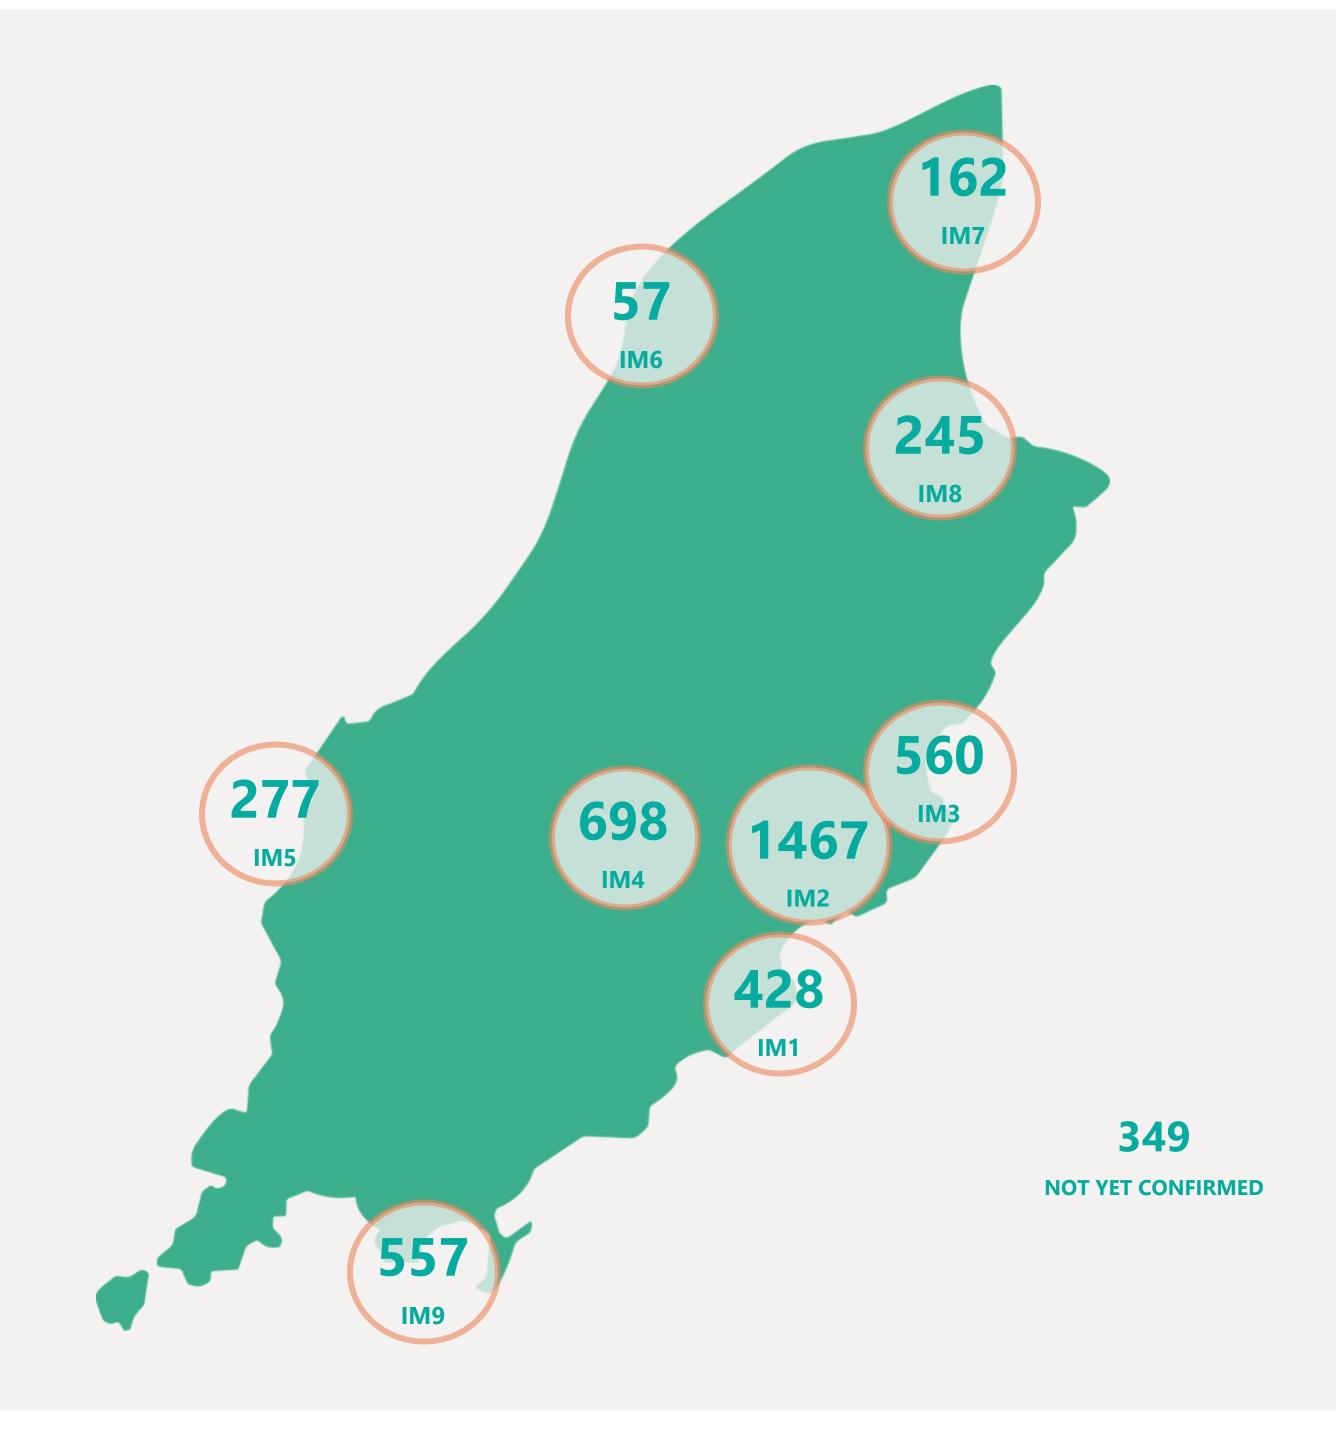

lowing Travel Known Source: Cases with Contact Tracing links to another

known local case

**Unknown Source:** Cases with no links to another known local

case. commonly referred to as "Community Spread" **Pending Analysis:** Contact Tracing have not completed

investigation to determine source of infection



1085
TOTAL CASES
4800

74 OM TRAV

**FROM TRAVEL** 

313

120

**KNOWN SOURCE** 

**LOCALLY ACQUIRED** 

890

**UNKNOWN SOURCE** 

1

PENDING ANALYSIS

NOWN SOURCE UNKNOWN SOURCE PENDING ANALYS

3 1616

2473

398





# Rolling Averages

Default Date Range: 15th Feb 2021 to present



175214 DAY TOTAL

107

3 DAY AVERAGE PER DAY

104

7 DAY AVERAGE PER DAY

125

14 DAY AVERAGE PER DAY





## Age & Gender Profile

15th Feb 2021 to present





### Location

15th Feb 2021 to present





## Symptoms Overview

Default Date Range: 15th Feb 2021 to present



#### **EXPLANATION OF TERMS**

**Asymptomatic:** Case does not display expected symptoms of Covid19

**Symptomatic:** Case displays expected symptoms of Covid19





# Testing Overview

Default Date 05/08/2021

Click here to Select Date Range

### **EXPLANATION OF TERMS**

Tests Undertaken: Total tests carried out in date range

**Tests Concluded:** Total tests where result has been determined **Positive Result Rate:** Average rate of positive results in date

range

Awaiting Result Notification: Number of people waiting to

be told their result

**Booked Tests Tomorrow:** Number of pre-arranged test

bookings taking place tomorrow

Explanation: Testing data has been aggregated with case data to provide a filterable