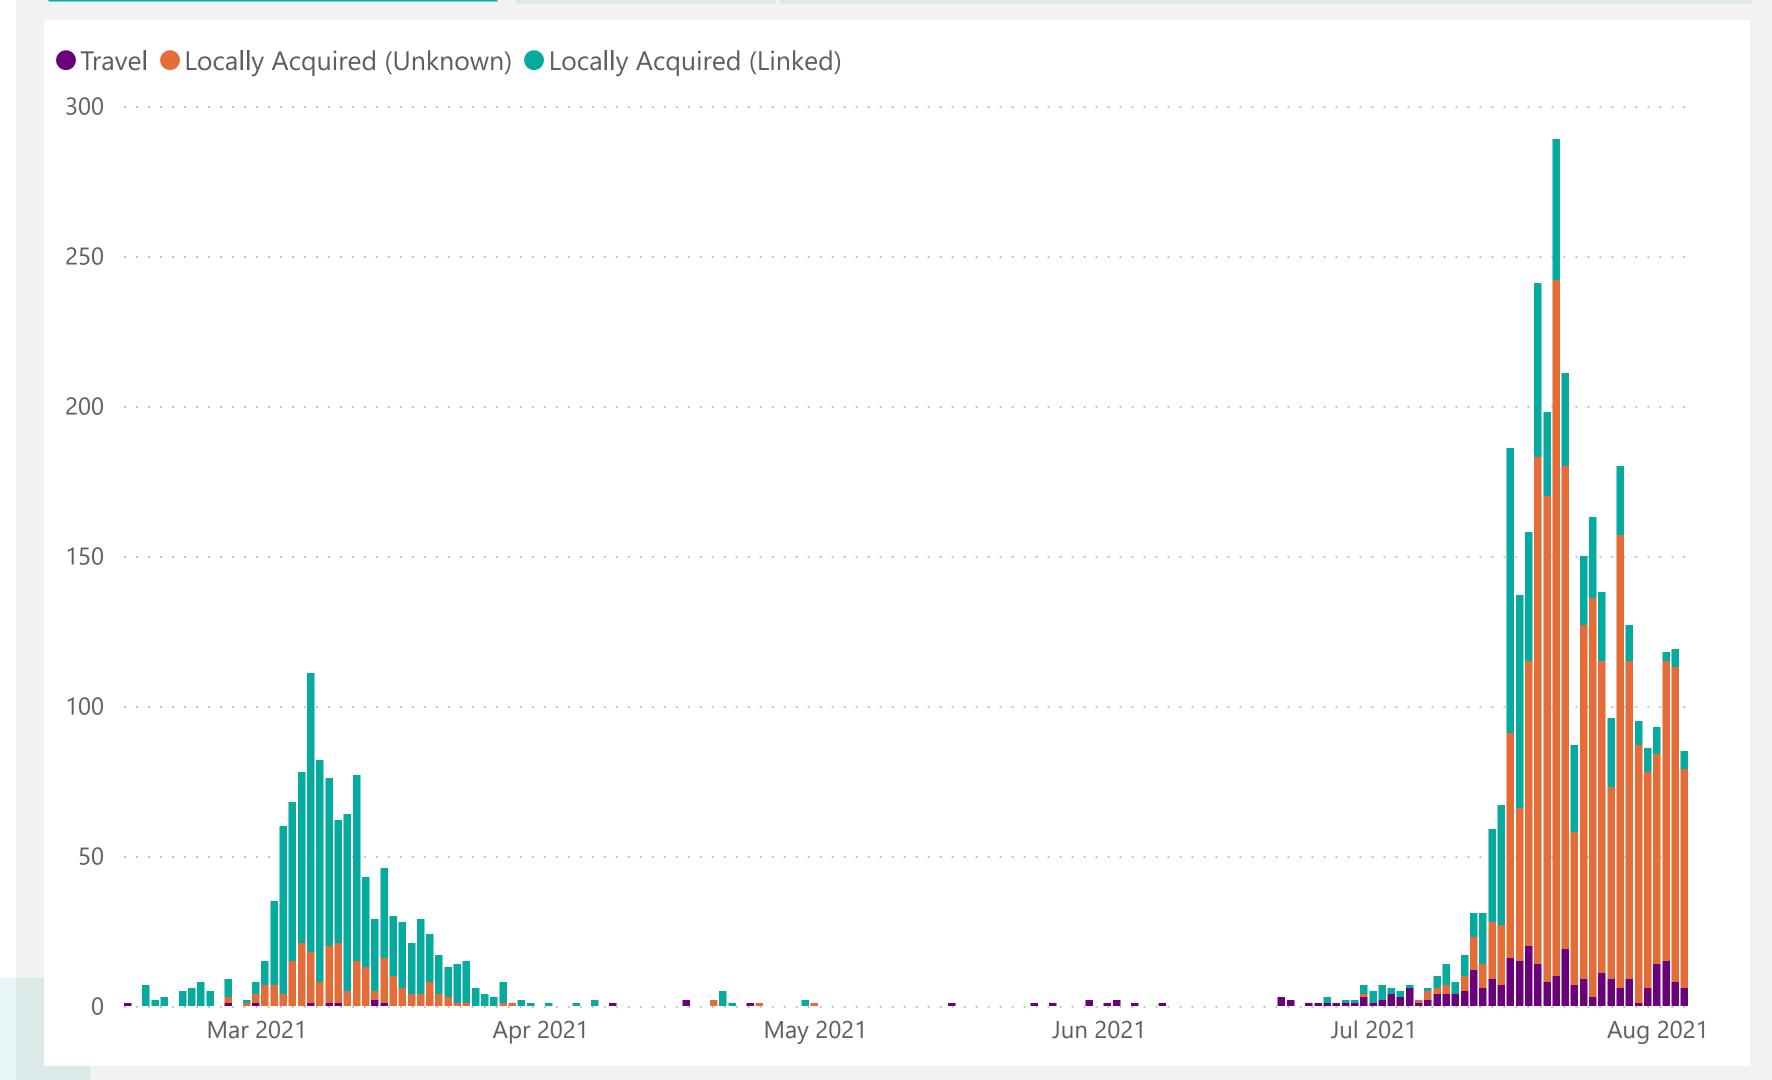

### **EXPLANATION OF TERMS**

Active: Cases currently being monitored by Contact Tracing From Travel: Cases identified during isolation following Travel Known Source: Cases with links to another known local case Unknown Source: Cases with no links to another known local

case. Commonly referred to as "Community Spread" **Pending Analysis:** Contact Tracing have not completed

investigation to determine source of infection

1085
TOTAL CASES

4800

74 OM TRAV

**FROM TRAVEL** 

313 1616

**KNOWN SOURCE** 

120

2473

890

**UNKNOWN SOURCE PENDING ANALYSIS** 

**LOCALLY ACQUIRED** 

DING ANALYS

398