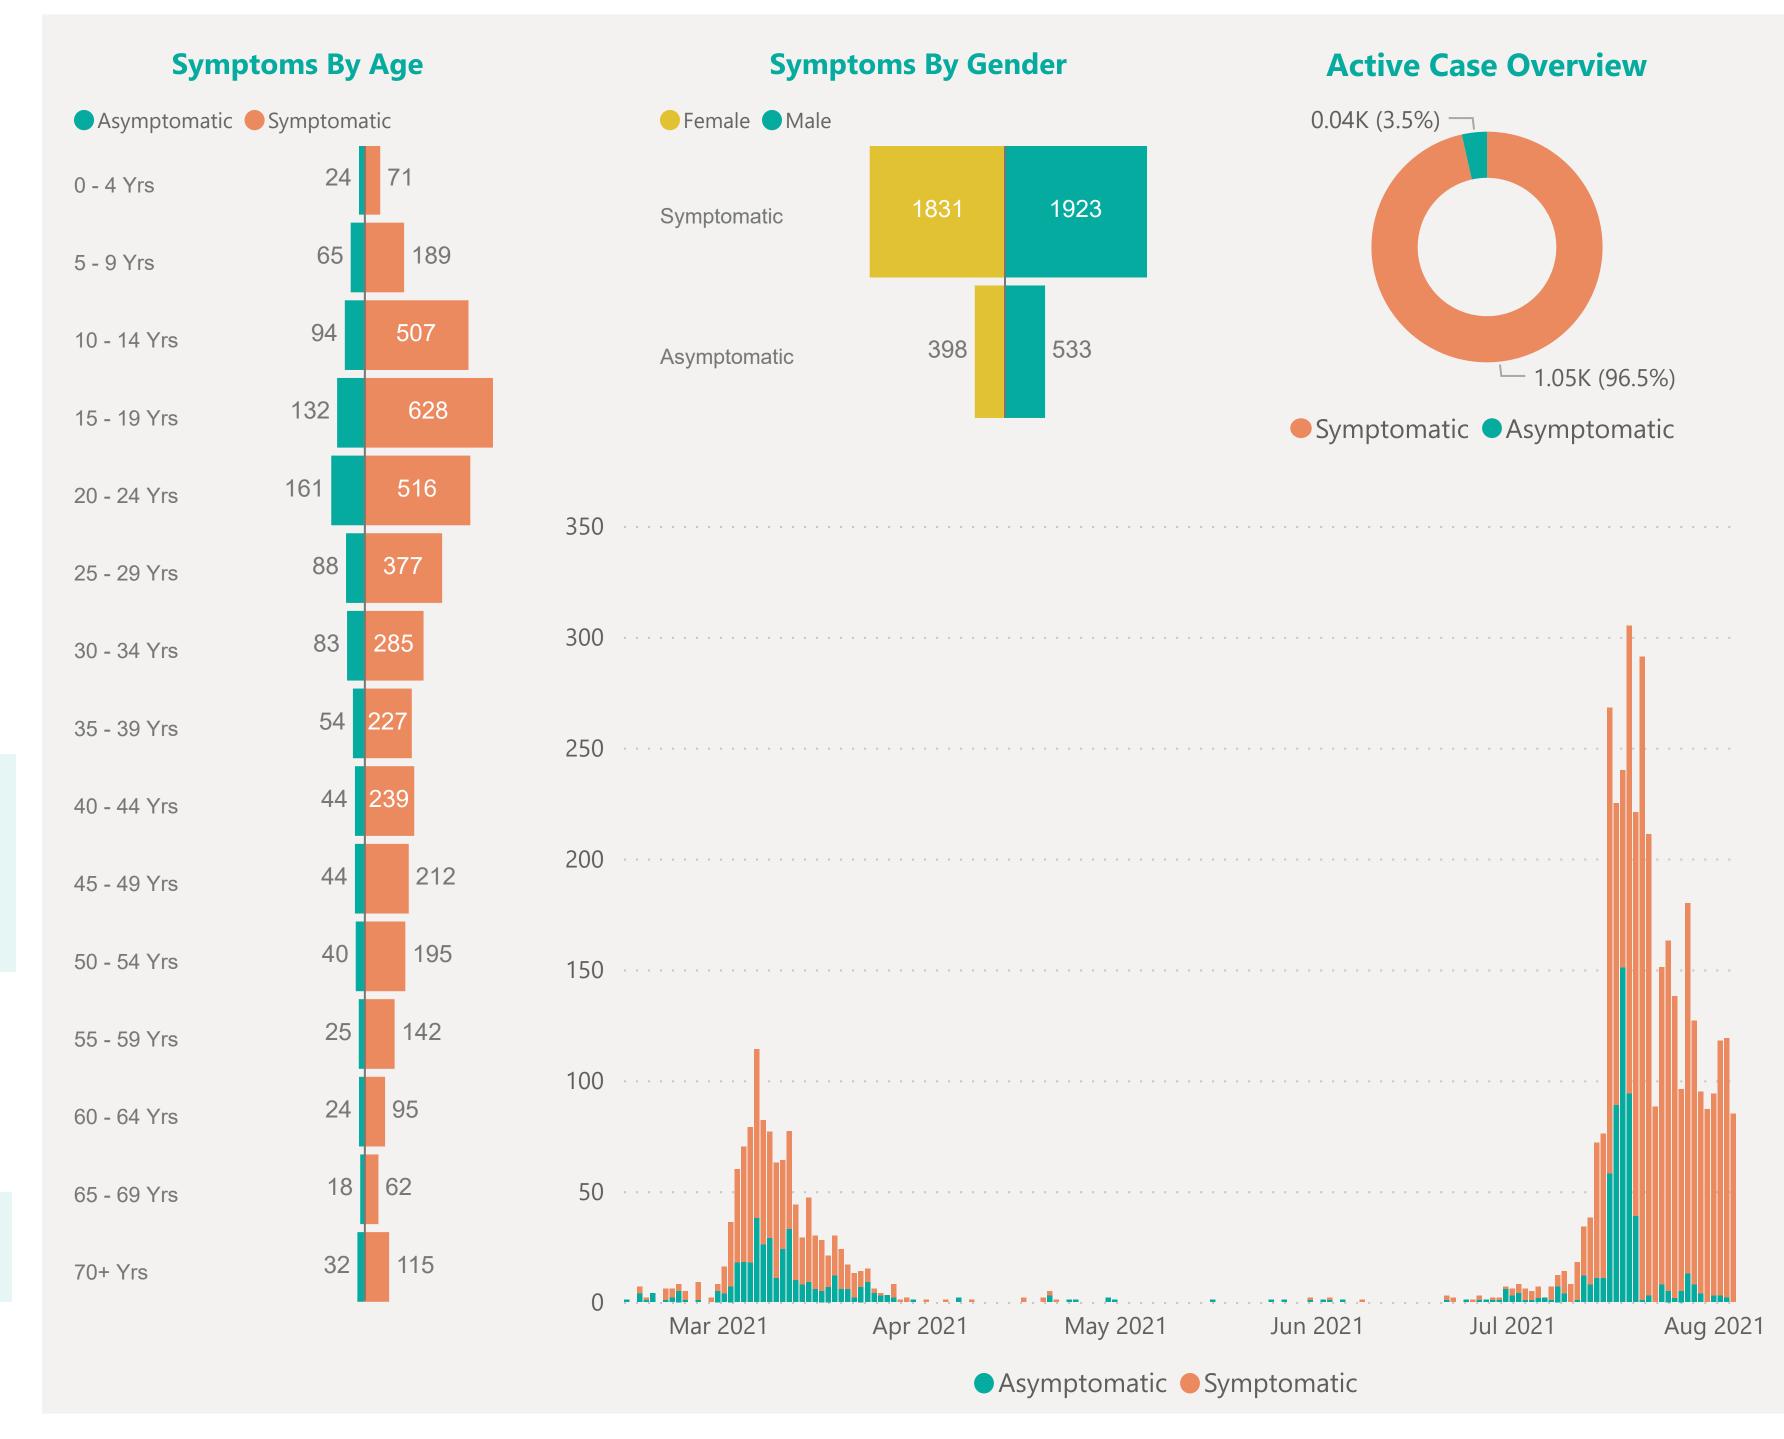

## Symptoms Overview

Default Date Range: 15th Feb 2021 to present

#### **EXPLANATION OF TERMS**

**Asymptomatic:** Case does not display expected symptoms of Covid19

**Symptomatic:** Case displays expected symptoms of Covid19