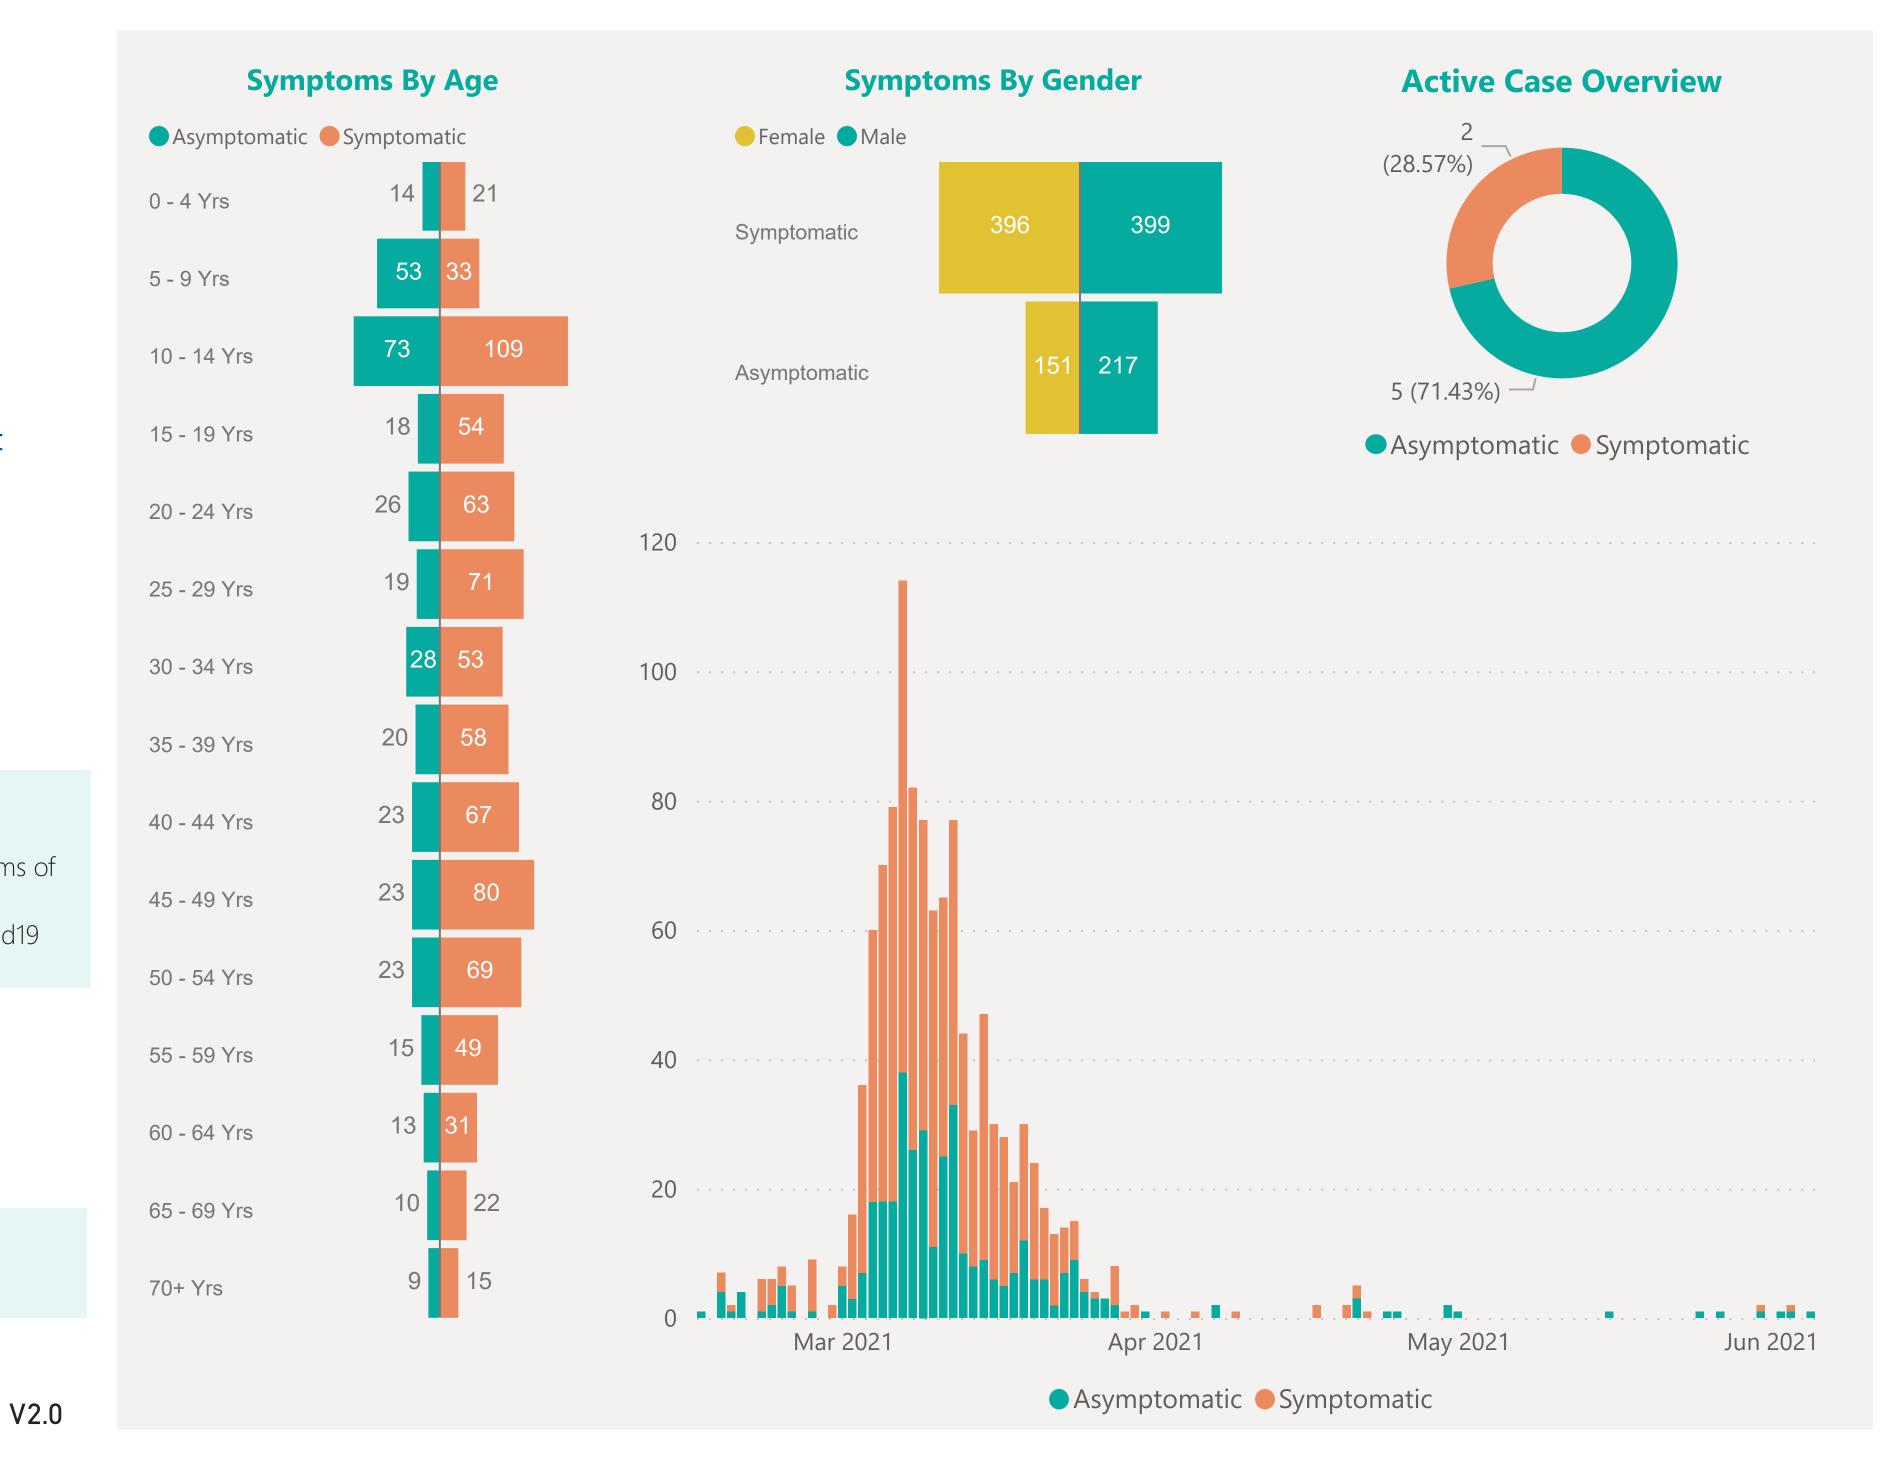

## Age & Gender Profile

15th Feb 2021 to present

## Symptoms Overview

Default Date Range: 15th Feb 2021 to present

#### **EXPLANATION OF TERMS**

**Asymptomatic:** Case does not display expected symptoms of Covid19

**Symptomatic:** Case displays expected symptoms of Covid19

Last Refreshed 06/06/2021 at 14:23 pm