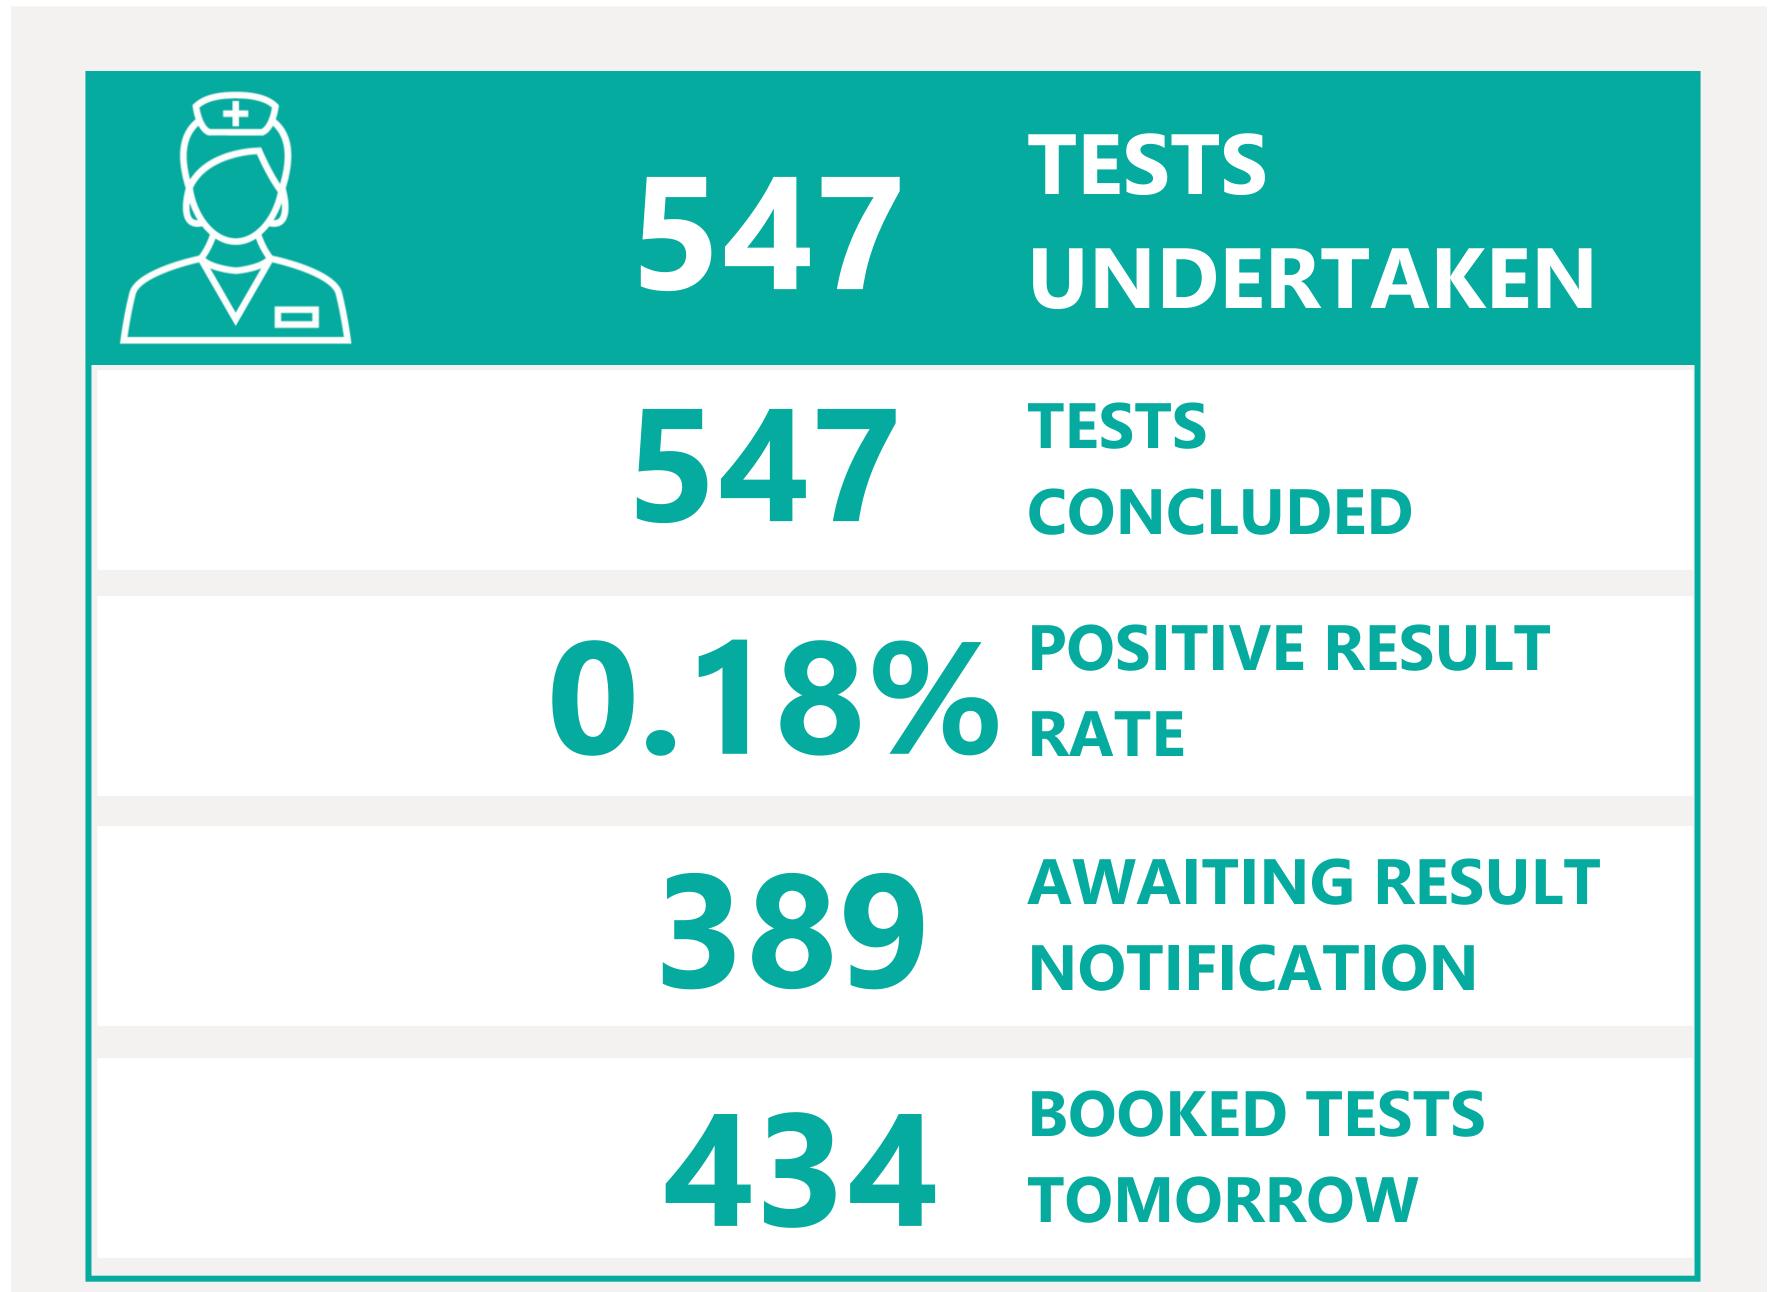

# Testing Overview

Default Date 05/06/2021

Click here to Select Date Range

### **EXPLANATION OF TERMS**

**Tests Undertaken:** Total tests carried out in date range **Tests Concluded:** Total tests where result has been determined

Positive Result Rate: Average rate of positive results in date

range

Awaiting Result Notification: Number of people waiting to

be told their result

**Booked Tests Tomorrow:** Number of pre-arranged test

bookings taking place tomorrow

Explanation: Testing data has been aggregated with case data to provide a filterable dataset that remains as accurate as possible compared to confirmed cases. This has introduced a small margin of error in total number of tests. We are working to minimise the translation error. Summary Testing data is available <a href="here">here</a>