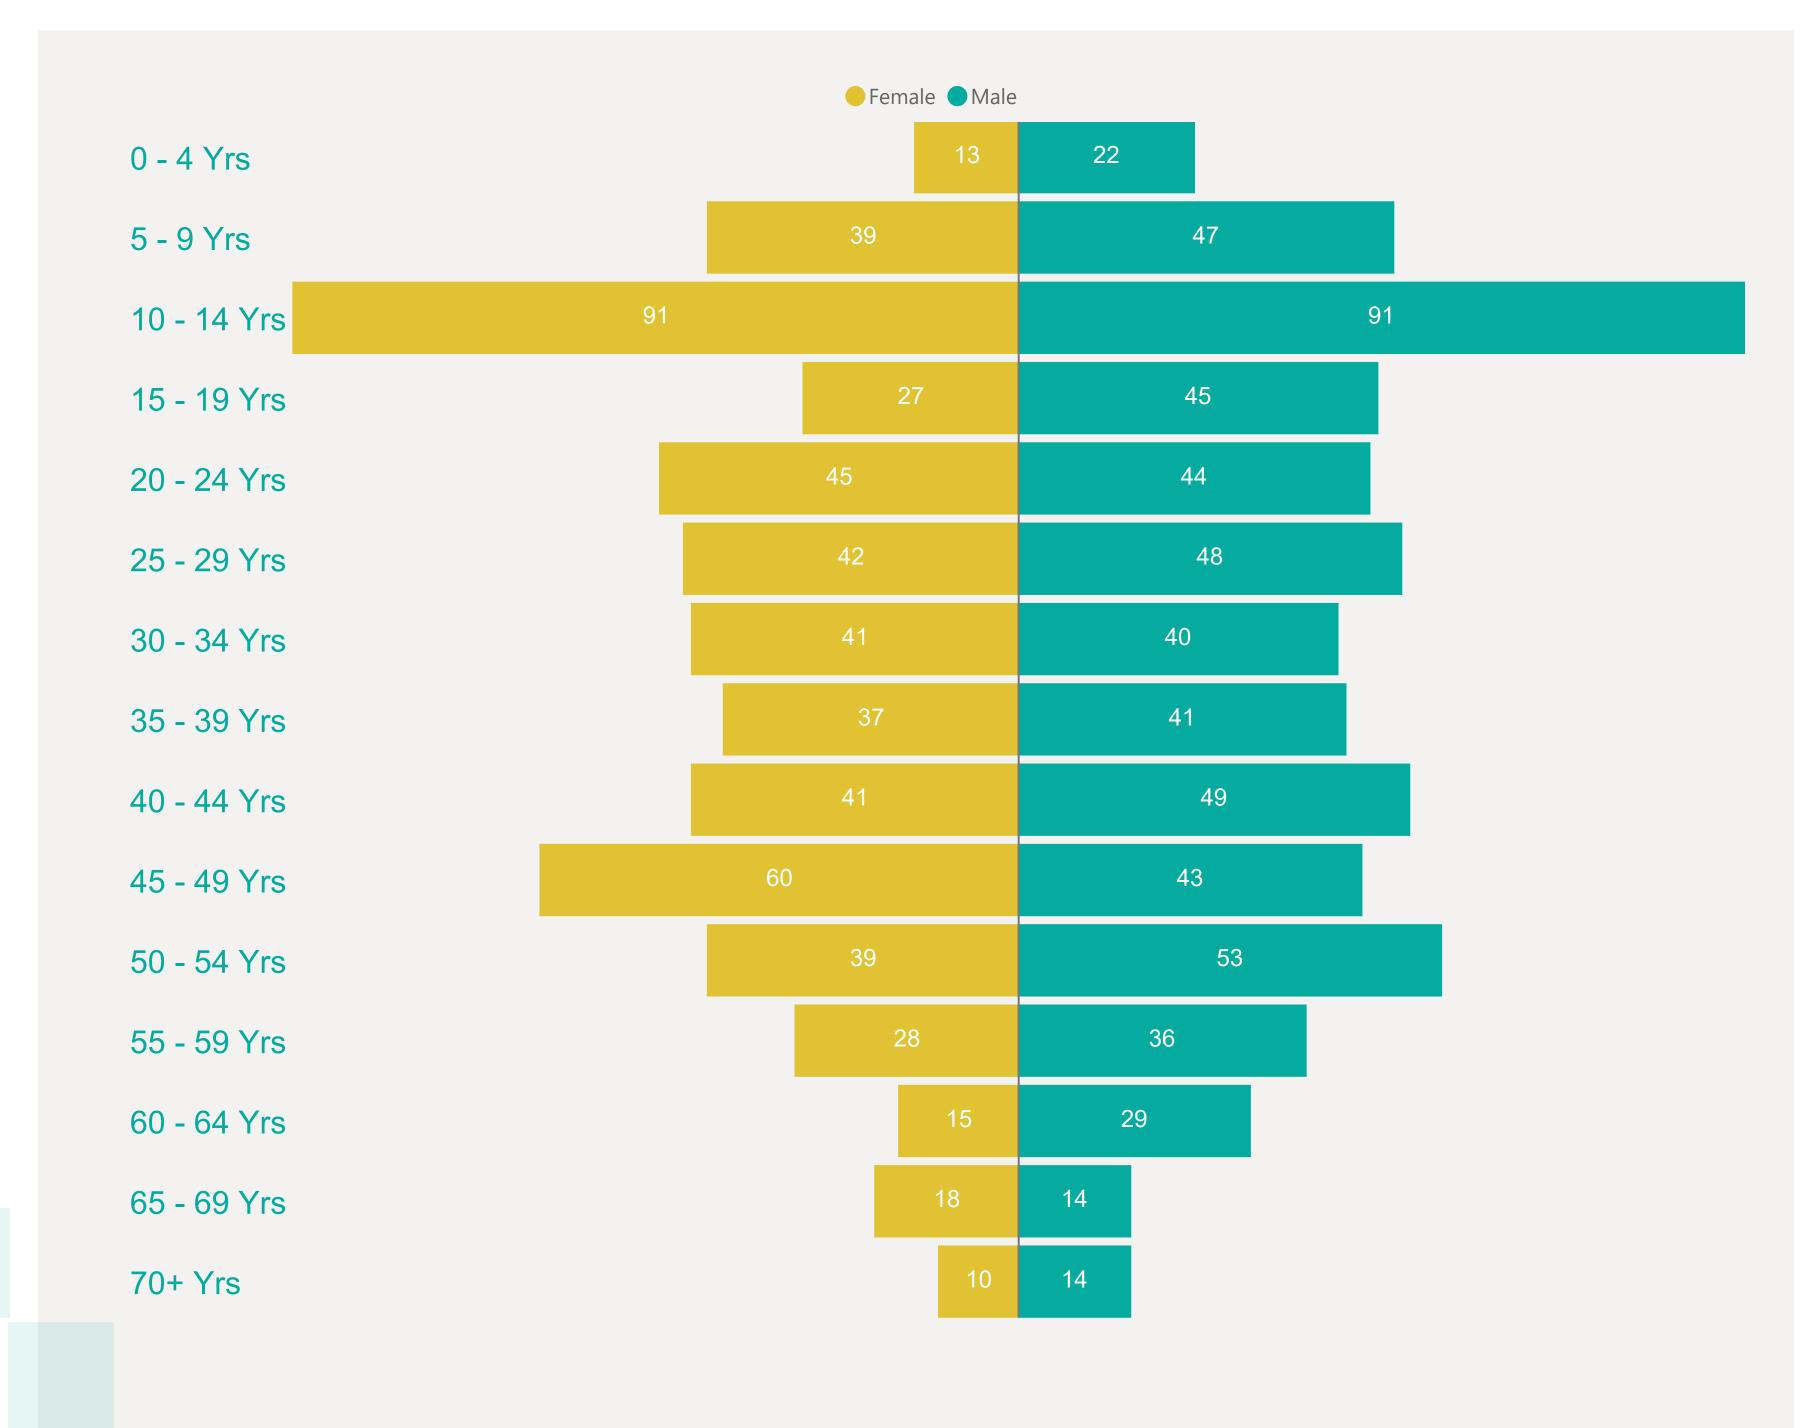

"Community Spread" Pending Analysis: Contact Tracing have not completed

investigation to determine source of infection



Apr 2021

May 2021

Jun 2021

Mar 2021



## Case Breakdown

Default Date Range: 15th Feb 2021 to present



### **EXPLANATION OF TERMS**

Active: Cases currently being monitored by Contact Tracing From Travel: Cases identified during isolation following Travel Known Source: Cases with Contact Tracing links to another known local case

Unknown Source: Cases with no links to another known local

case. commonly referred to as "Community Spread"

Pending Analysis: Contact Tracing have not completed

investigation to determine source of infection





# Rolling Averages

Default Date Range: 15th Feb 2021 to present







## Age & Gender Profile

15th Feb 2021 to present





### Location

15th Feb 2021 to present





## Symptoms Overview

Default Date Range: 15th Feb 2021 to present



#### **EXPLANATION OF TERMS**

**Asymptomatic:** Case does not display expected symptoms of Covid19

**Symptomatic:** Case displays expected symptoms of Covid19

Last Refreshed 06/06/2021 at 14:23 pm





# Testing Overview

Default Date 05/06/2021

Click here to Select Date Range

### **EXPLANATION OF TERMS**

**Tests Undertaken:** Total tests carried out in date range **Tests Concluded:** Total tests where result has been determined

Positive Result Rate: Average rate of positive results in date

range

Awaiting Result Notification: Number of people waiting to

be told their result

**Booked Tests Tomorrow:** Number of pre-arranged test

bookings taking place tomorrow

Ex