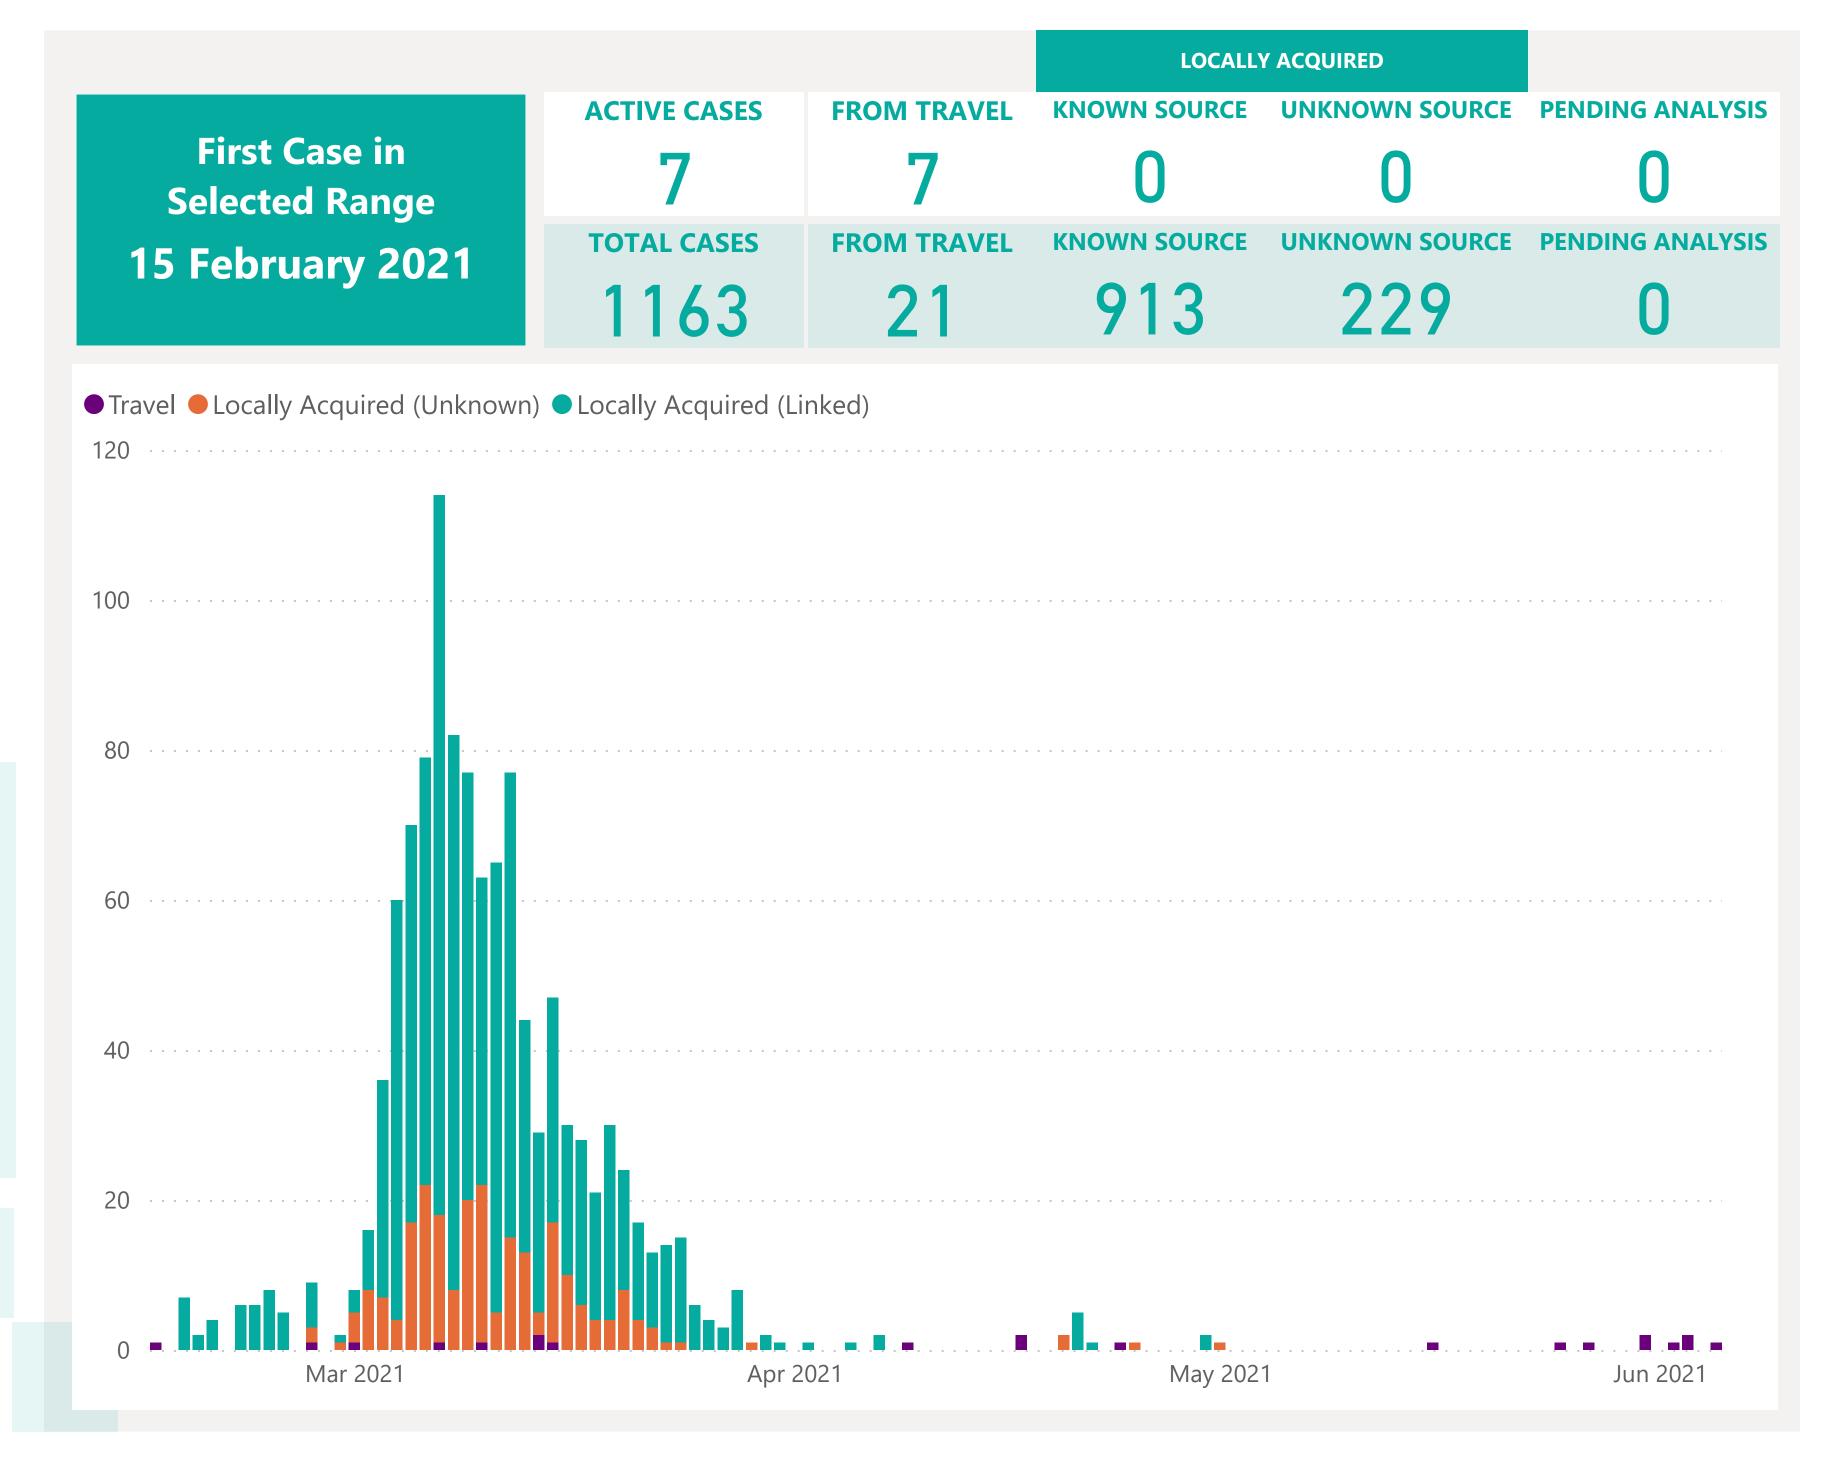

## Case Breakdown

Default Date Range: 15th Feb 2021 to present

### **EXPLANATION OF TERMS**

Active: Cases currently being monitored by Contact Tracing From Travel: Cases identified during isolation following Travel Known Source: Cases with Contact Tracing links to another known local case

Unknown Source: Cases with no links to another known local

case. commonly referred to as "Community Spread"

Pending Analysis: Contact Tracing have not completed

investigation to determine source of infection