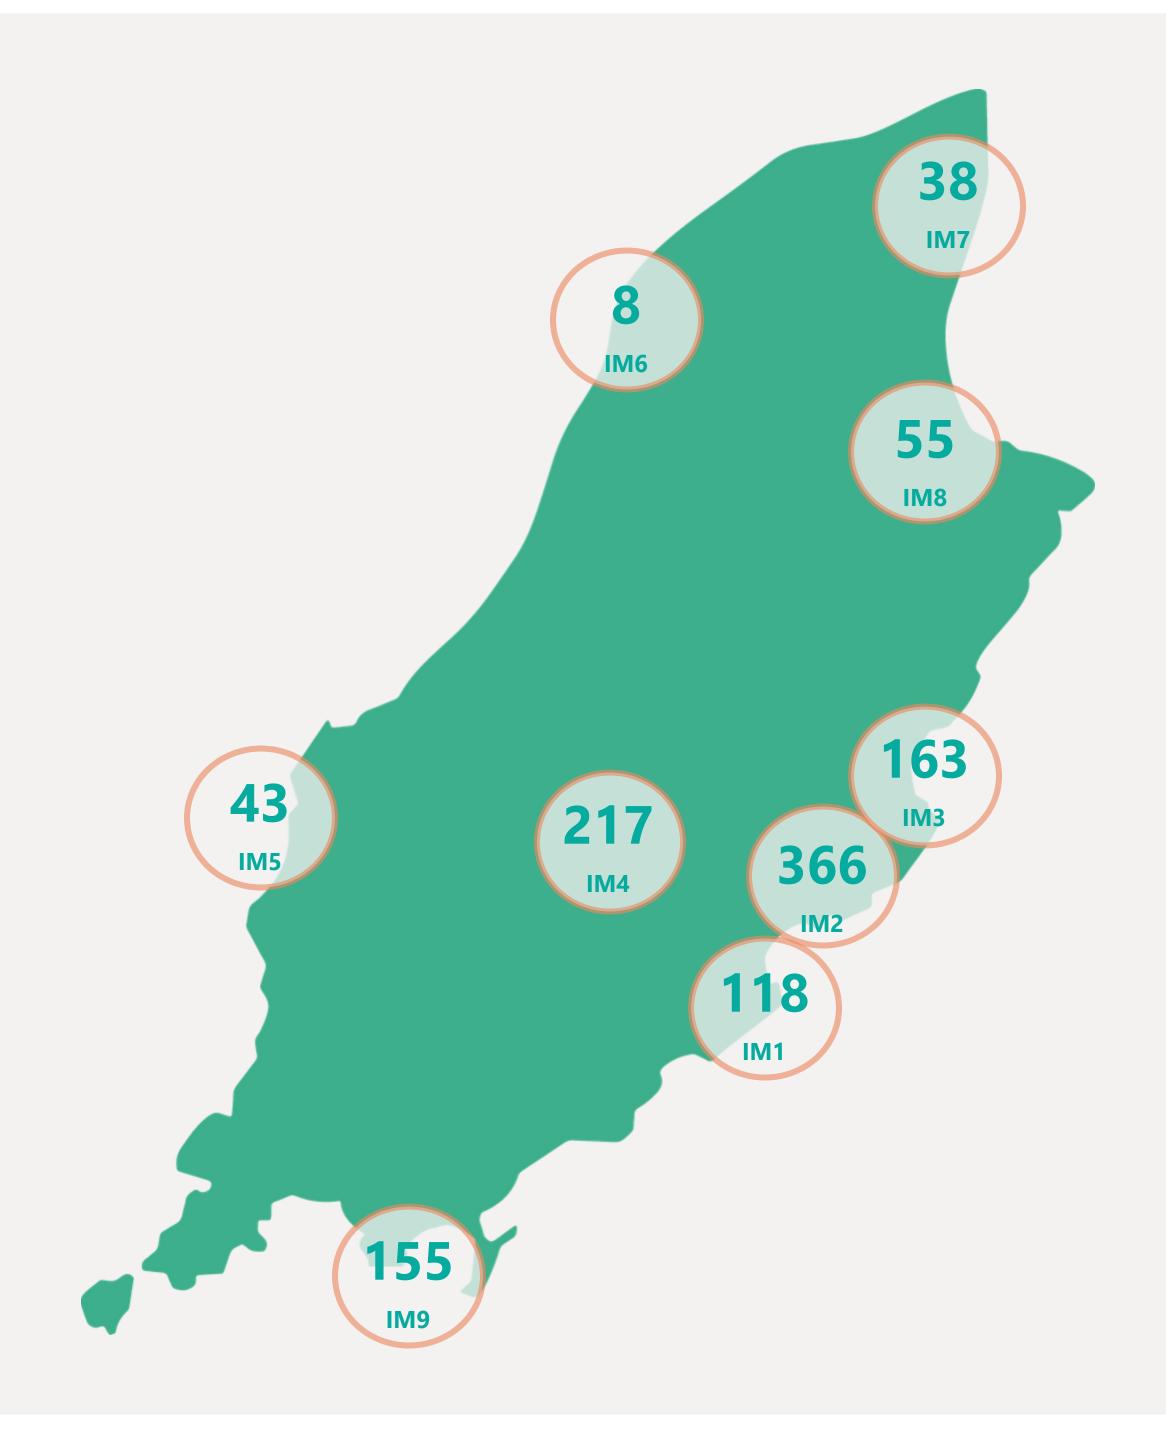

Tracing have not completed

investigation to determine source of infection



Apr 2021

May 2021

Jun 2021

Mar 2021



## Case Breakdown

Default Date Range: 15th Feb 2021 to present



### **EXPLANATION OF TERMS**

Active: Cases currently being monitored by Contact Tracing From Travel: Cases identified during isolation following Travel Known Source: Cases with Contact Tracing links to another known local case

Unknown Source: Cases with no links to another known local

case. commonly referred to as "Community Spread"

Pending Analysis: Contact Tracing have not completed

investigation to determine source of infection





# Rolling Averages

Default Date Range: 15th Feb 2021 to present







## Age & Gender Profile

15th Feb 2021 to present





### Location

15th Feb 2021 to present





## Symptoms Overview

Default Date Range: 15th Feb 2021 to present



#### **EXPLANATION OF TERMS**

**Asymptomatic:** Case does not display expected symptoms of Covid19

**Symptomatic:** Case displays expected symptoms of Covid19

Last Refreshed 06/06/2021 at 14:23 pm





# Testing Overview

Default Date 05/06/2021

Click here to Select Date Range

### **EXPLANATION OF TERMS**

**Tests Undertaken:** Total tests carried out in date range **Tests Concluded:** Total tests where result has been determined

Positive Result Rate: Average rate of positive results in date

range

Awaiting Result Notification: Number of people waiting to

be told their result

**Booked Tests Tomorrow:** Number of pre-arranged test

bookings taking place tomorrow

Explanation: Testing data has been aggregated