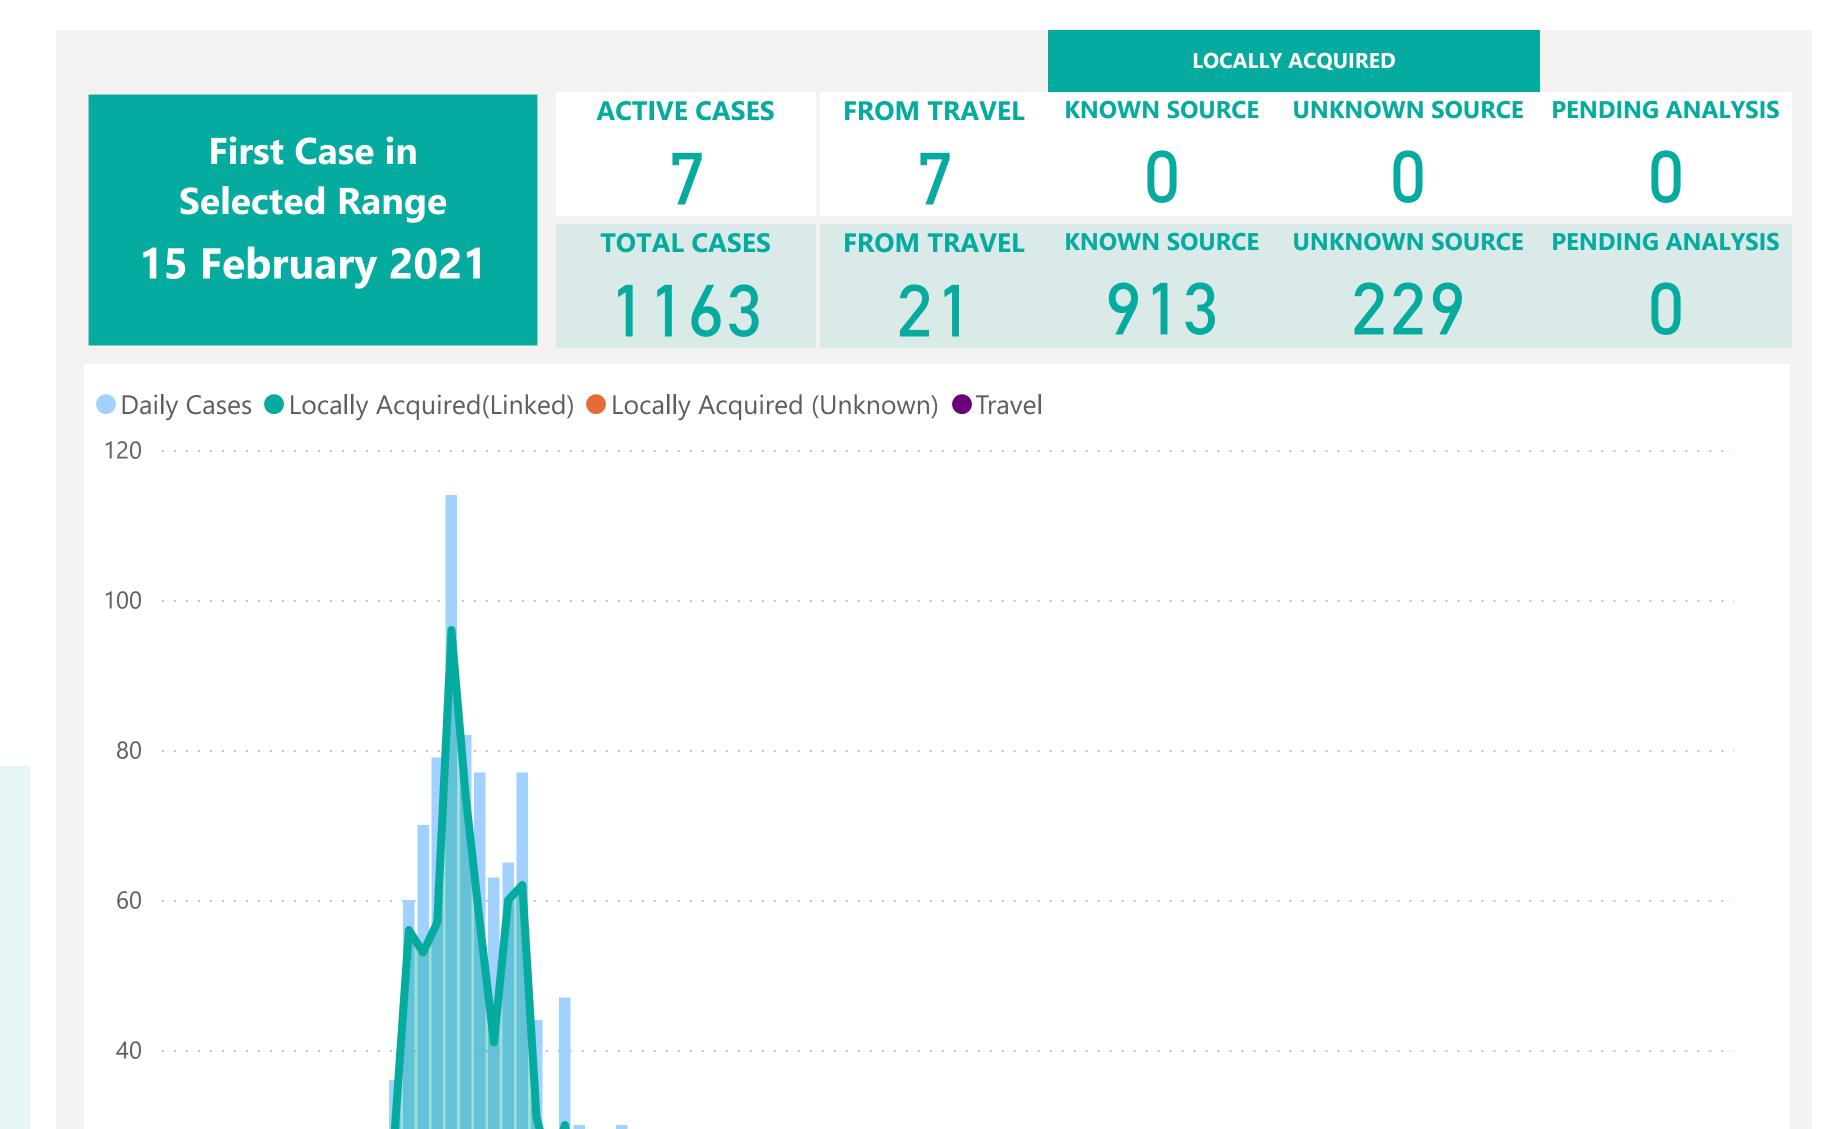

## Case Breakdown

Default Date Range: 15th Feb 2021 to present

#### **EXPLANATION OF TERMS**

Active: Cases currently being monitored by Contact Tracing From Travel: Cases identified during isolation following Travel Known Source: Cases with links to another known local case Unknown Source: Cases with no links to another known local case. Commonly referred to as "Community Spread" Pending Analysis: Contact Tracing have not completed

investigation to determine source of infection

Apr 2021

May 2021

Jun 2021

Mar 2021