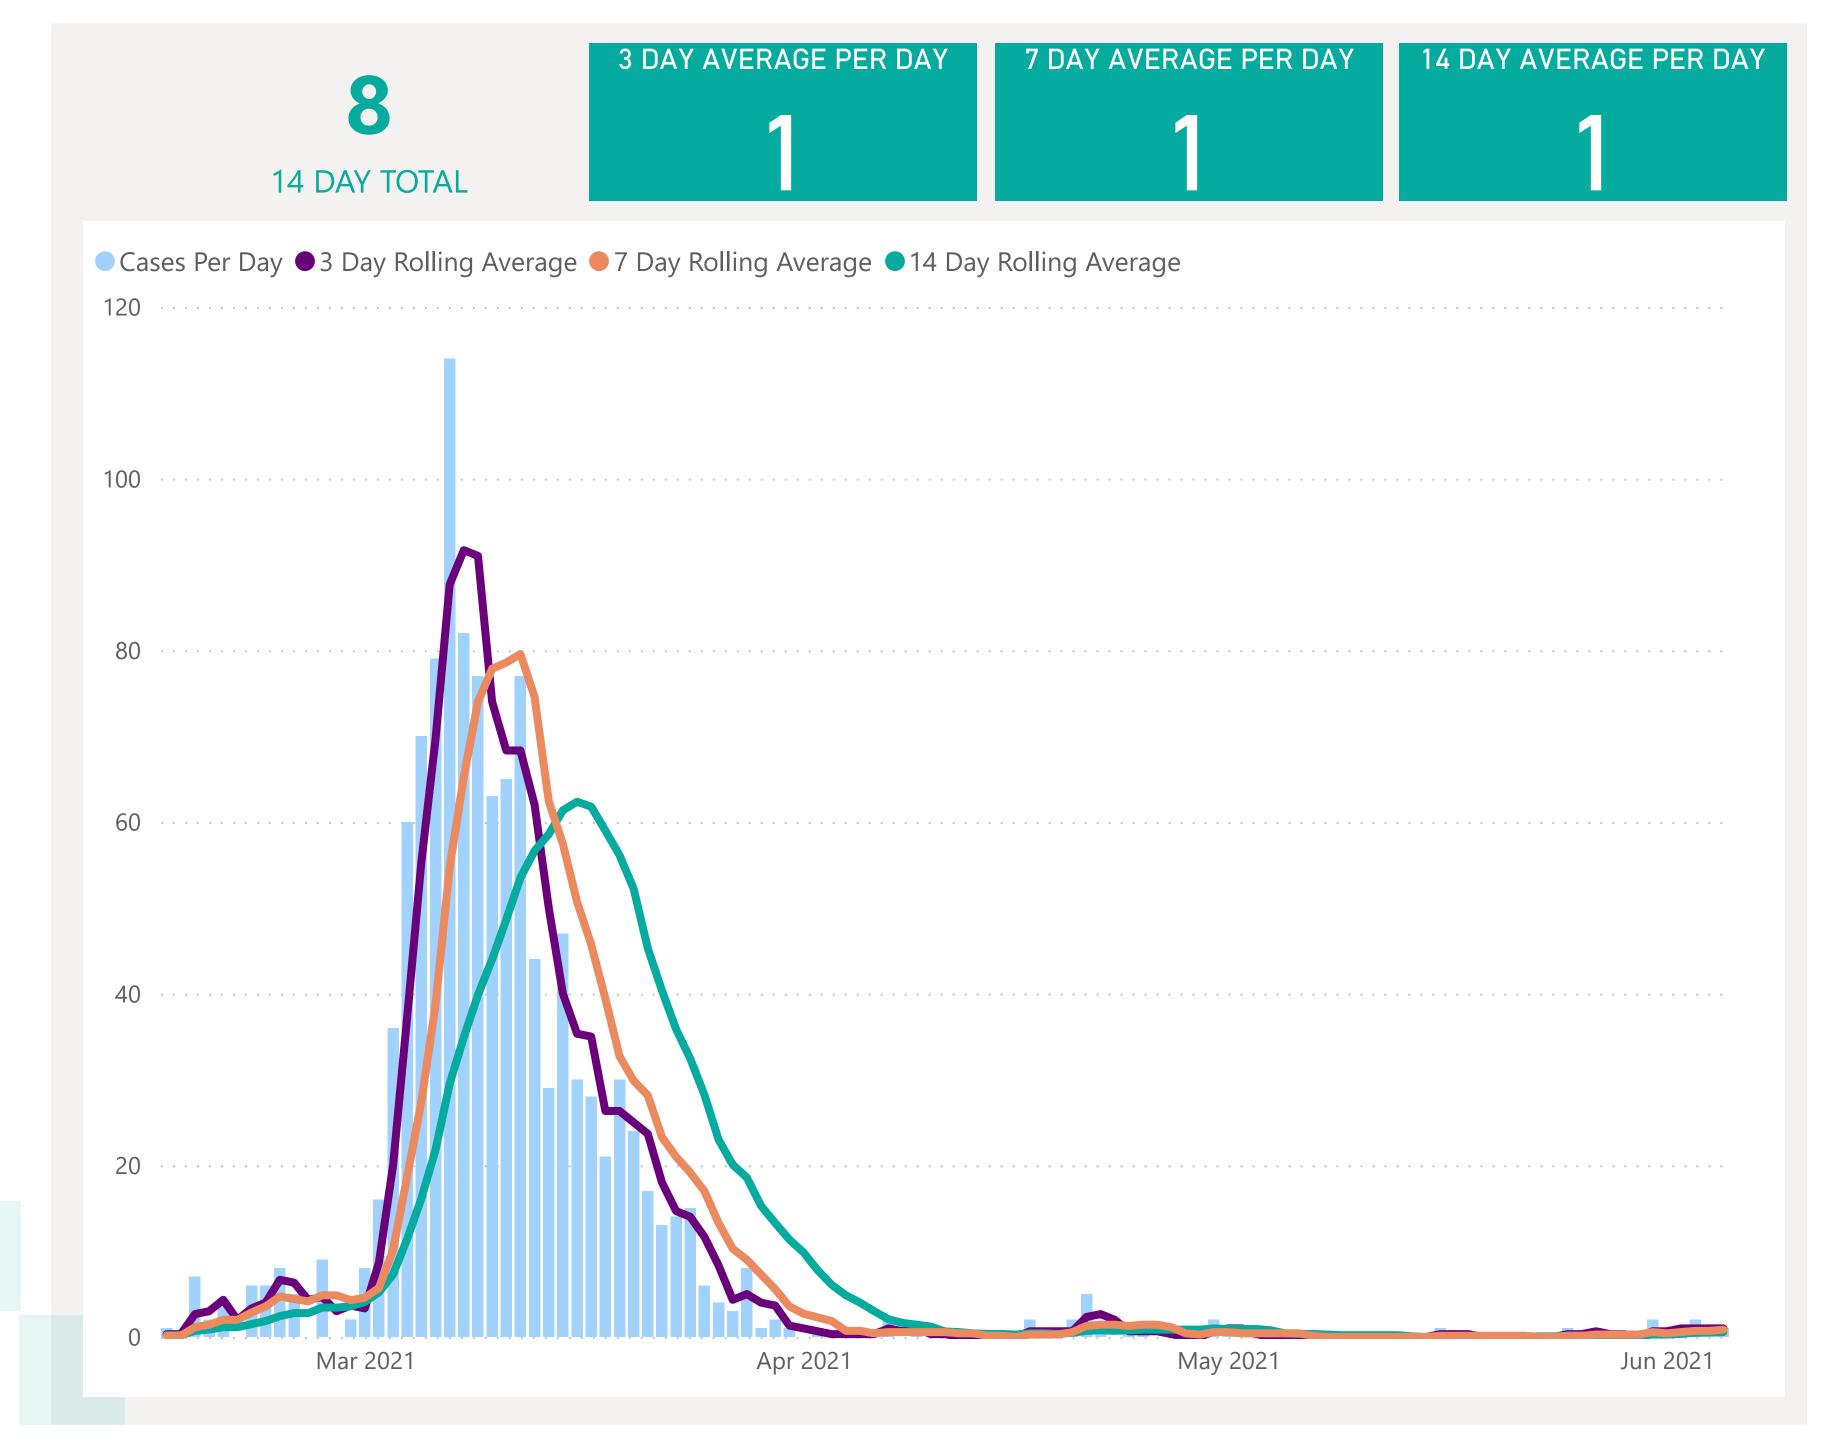

s to another known local case. Commonly referred to as "Community Spread" Pending Analysis: Contact Tracing have not completed

investigation to determine source of infection



Apr 2021

May 2021

Jun 2021

Mar 2021



## Case Breakdown

Default Date Range: 15th Feb 2021 to present



### **EXPLANATION OF TERMS**

Active: Cases currently being monitored by Contact Tracing From Travel: Cases identified during isolation following Travel Known Source: Cases with Contact Tracing links to another known local case

Unknown Source: Cases with no links to another known local

case. commonly referred to as "Community Spread"

Pending Analysis: Contact Tracing have not completed

investigation to determine source of infection





# Rolling Averages

Default Date Range: 15th Feb 2021 to present







## Age & Gender Profile

15th Feb 2021 to present





### Location

15th Feb 2021 to present





## Symptoms Overview

Default Date Range: 15th Feb 2021 to present



#### **EXPLANATION OF TERMS**

**Asymptomatic:** Case does not display expected symptoms of Covid19

**Symptomatic:** Case displays expected symptoms of Covid19

Last Refreshed 06/06/2021 at 14:23 pm





# Testing Overview

Default Date 05/06/2021

Click here to Select Date Range

### **EXPLANATION OF TERMS**

**Tests Undertaken:** Total tests carried out in date range **Tests Concluded:** Total tests where result has been determined

Positive Result Rate: Average rate of positive results in date

range

Awaiting Result Notification: Number of people waiting to

be told their result

**Booked Tests Tomorrow:** Number o