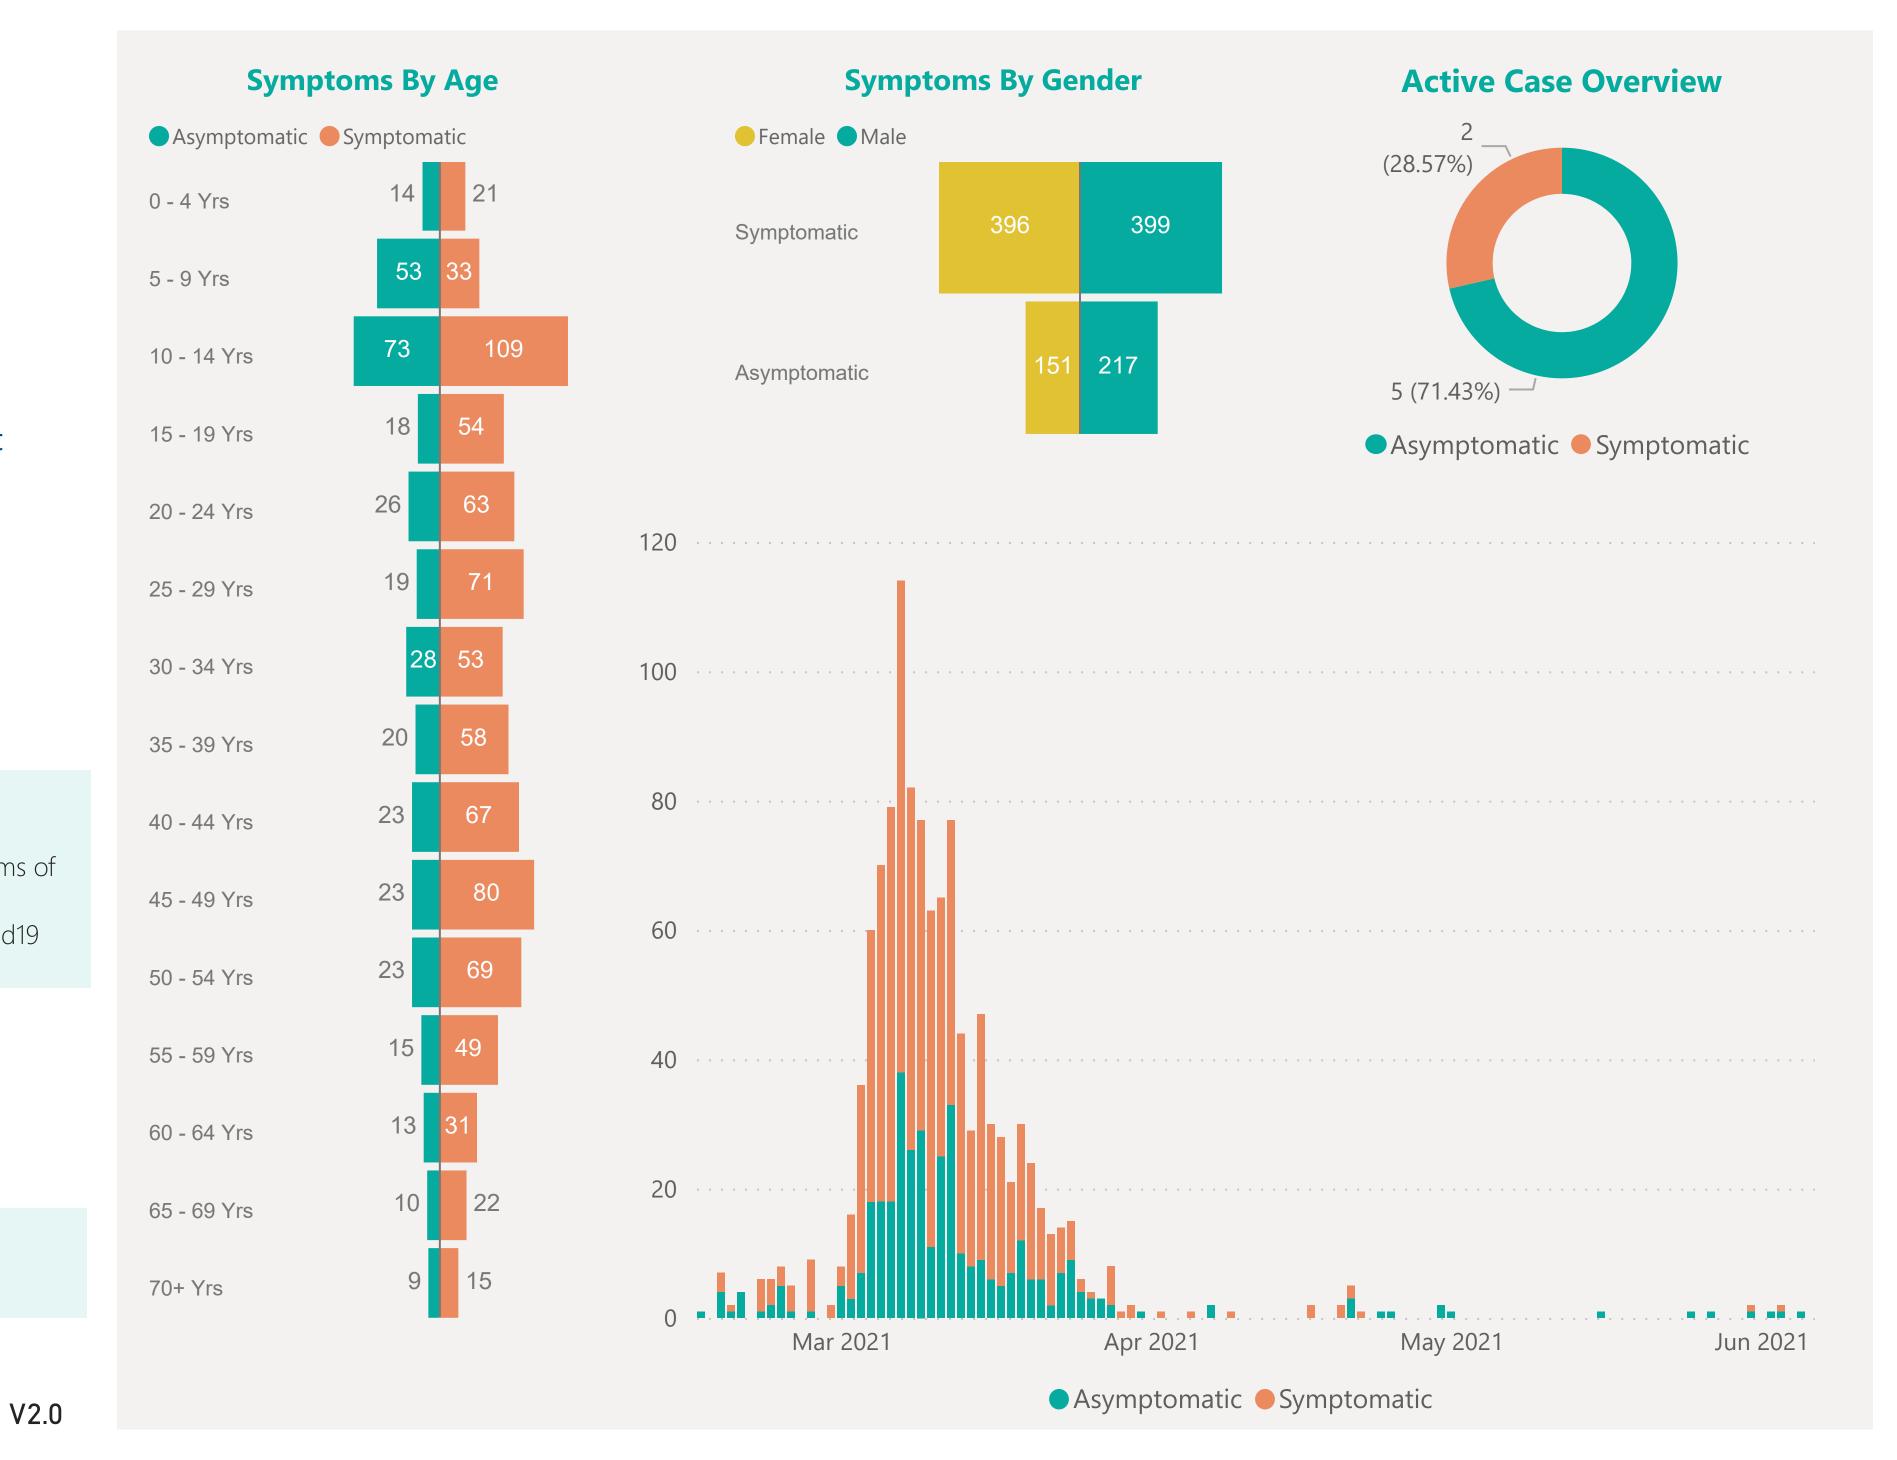

## Symptoms Overview

Default Date Range: 15th Feb 2021 to present

### **EXPLANATION OF TERMS**

**Asymptomatic:** Case does not display expected symptoms of Covid19

**Symptomatic:** Case displays expected symptoms of Covid19

Last Refreshed 07/06/2021 at 14:19 pm