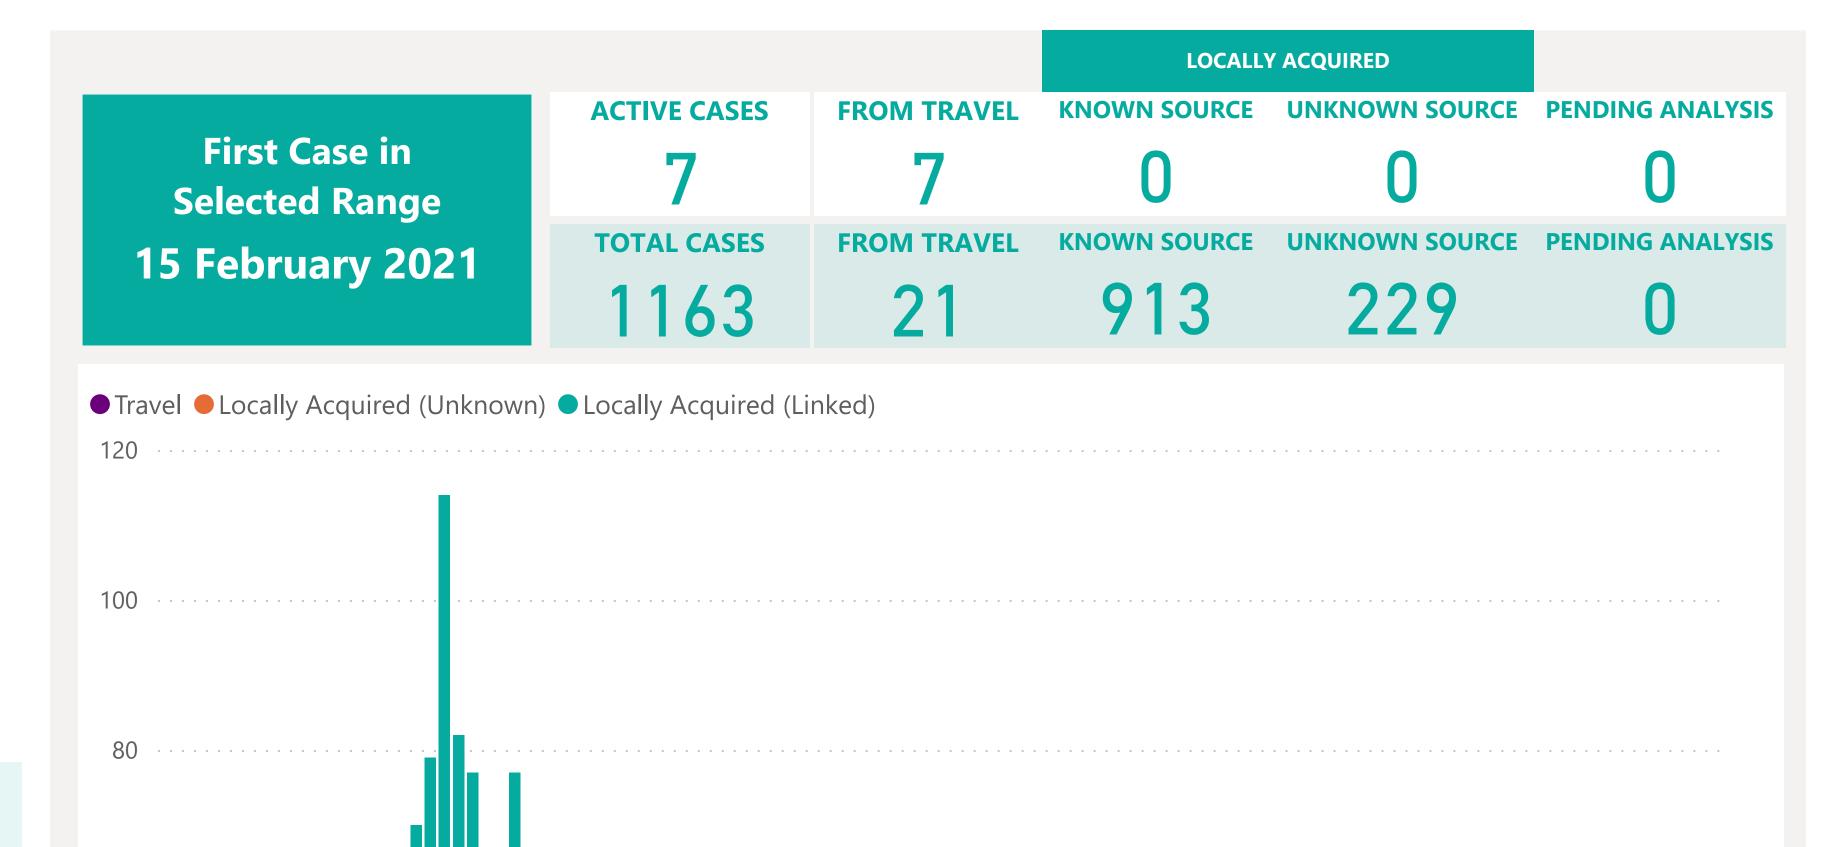

## Case Summary

15th Feb 2021 to present

7
ACTIVE

7
IN COMMUNITY

0

0

**HOSPITAL** 

**ICU** 

1163
POSITIVE CASES

0 11

NEW CASES IN LAST 24 HOURS **NEW CASE BREAKDOWN** 

Travel 0

Locally Acquired (Known Source)

Locally Acquired (Unknown Source)

Pending Investigation 0

1156 CLOSED 1152

## Case Breakdown

Default Date Range: 15th Feb 2021 to present

#### **EXPLANATION OF TERMS**

Active: Cases currently being monitored by Contact Tracing From Travel: Cases identified during isolation following Travel Known Source: Cases with Contact Tracing links to another known local case

**Unknown Source:** Cases with no links to another known local

case. commonly referred to as "Community Spread" **Pending Analysis:** Contact Tracing have not completed

investigation to determine source of infection

Apr 2021

May 2021

Jun 2021

Mar 2021