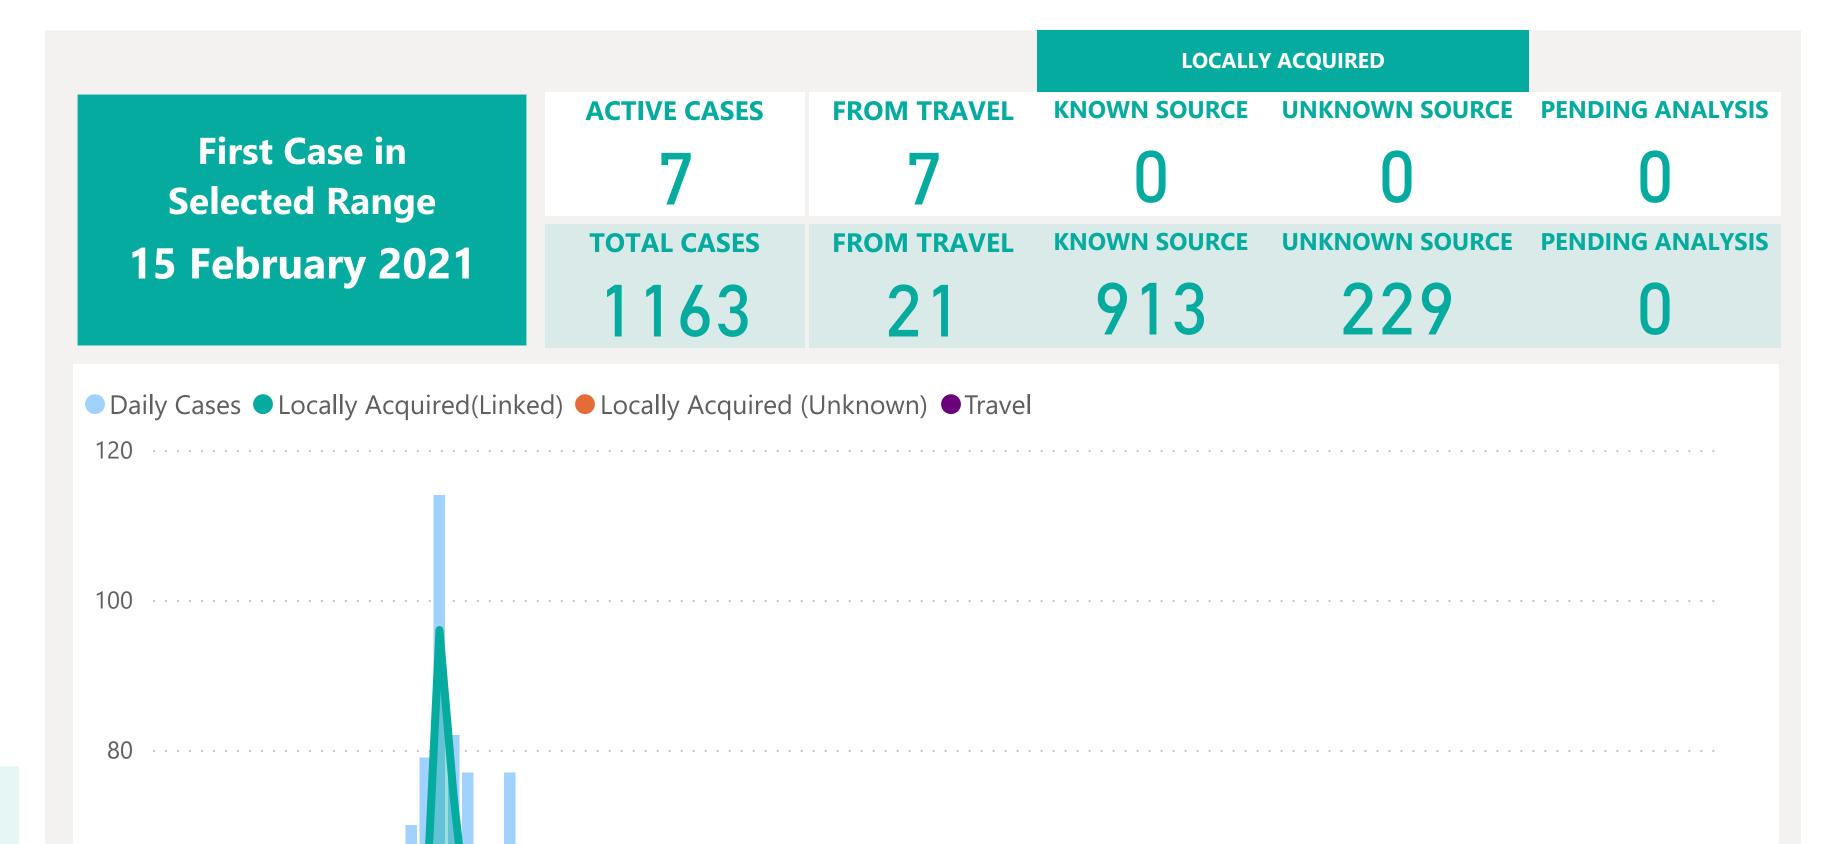

## Case Summary

15th Feb 2021 to present

7
ACTIVE

7
IN COMMUNITY

0

0

**HOSPITAL** 

**ICU** 

1163
POSITIVE CASES

0 11

NEW CASES IN LAST 24 HOURS **NEW CASE BREAKDOWN** 

Travel 0

Locally Acquired (Known Source)

Locally Acquired (Unknown Source)

Pending Investigation 0

1156 CLOSED 1152

## Case Breakdown

Default Date Range: 15th Feb 2021 to present

### **EXPLANATION OF TERMS**

Active: Cases currently being monitored by Contact Tracing From Travel: Cases identified during isolation following Travel Known Source: Cases with links to another known local case Unknown Source: Cases with no links to another known local case. Commonly referred to as "Community Spread" Pending Analysis: Contact Tracing have not completed

investigation to determine source of infection

Apr 2021

May 2021

Jun 2021

Mar 2021