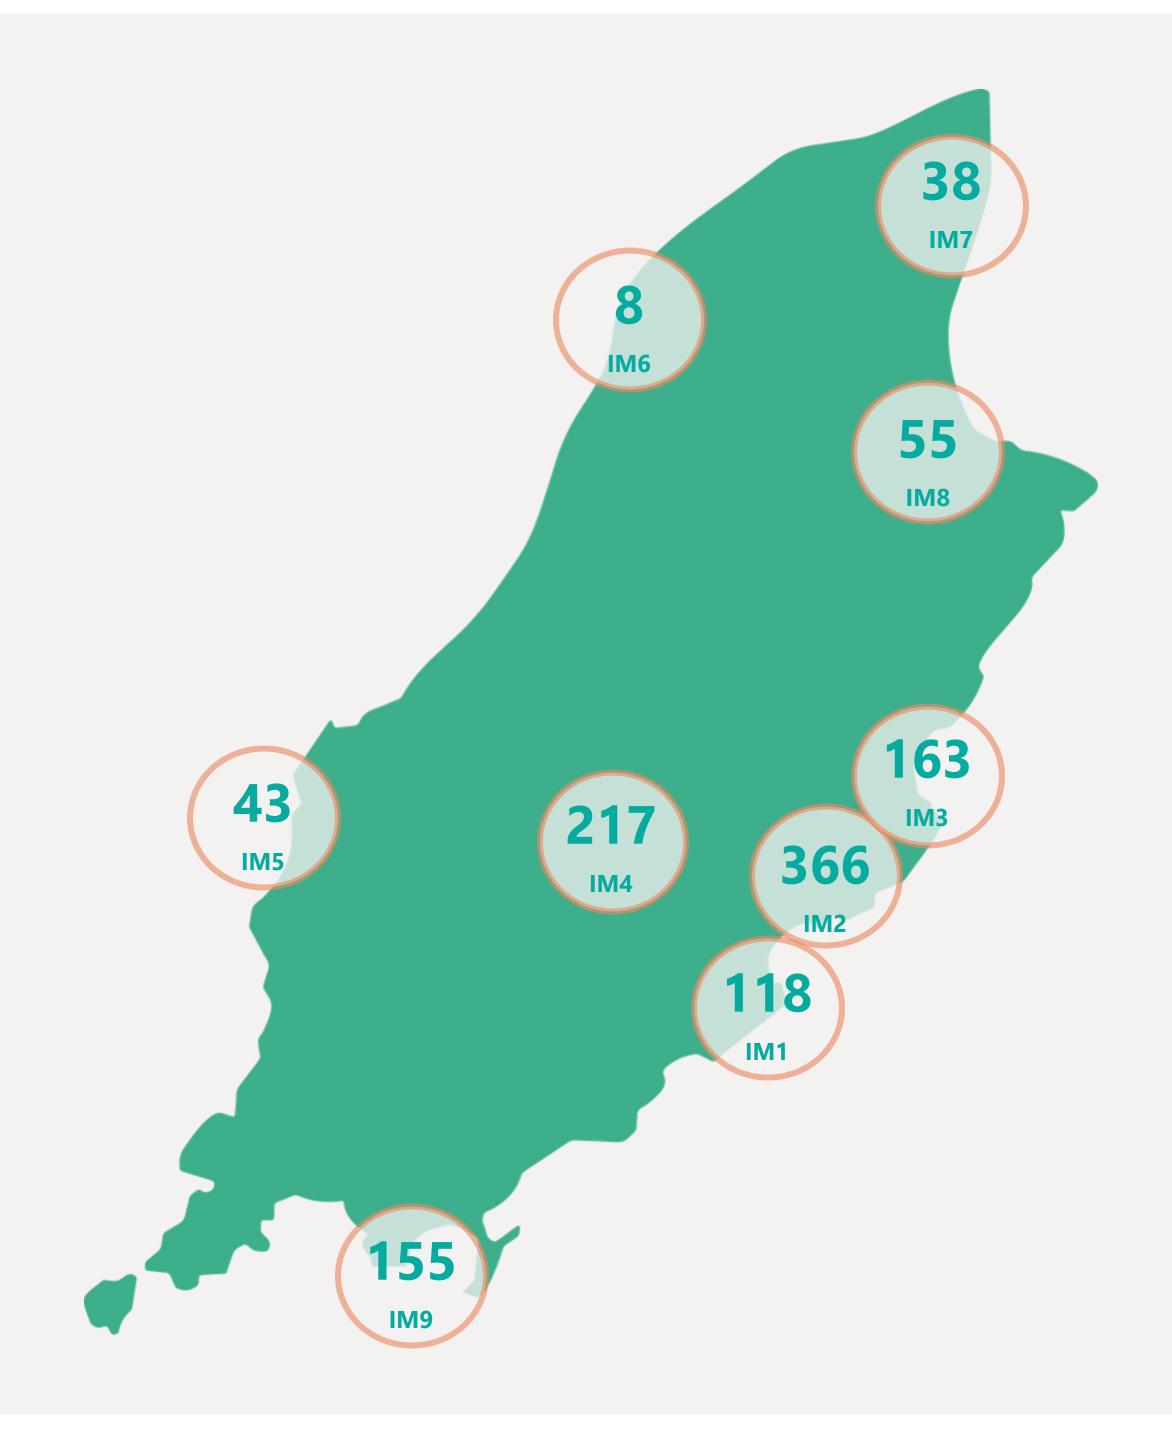

termine source of infection



Apr 2021

May 2021

Jun 2021

Mar 2021



## Case Breakdown

Default Date Range: 15th Feb 2021 to present



#### **EXPLANATION OF TERMS**

Active: Cases currently being monitored by Contact Tracing From Travel: Cases identified during isolation following Travel Known Source: Cases with Contact Tracing links to another known local case

**Unknown Source:** Cases with no links to another known local

case. commonly referred to as "Community Spread" **Pending Analysis:** Contact Tracing have not completed

investigation to determine source of infection



Apr 2021

May 2021

Jun 2021

Mar 2021



# Rolling Averages

Default Date Range: 15th Feb 2021 to present







## Age & Gender Profile

15th Feb 2021 to present





### Location

15th Feb 2021 to present





## Symptoms Overview

Default Date Range: 15th Feb 2021 to present



### **EXPLANATION OF TERMS**

**Asymptomatic:** Case does not display expected symptoms of Covid19

**Symptomatic:** Case displays expected symptoms of Covid19

Last Refreshed 07/06/2021 at 14:19 pm





# Testing Overview

Default Date 06/06/2021

Click here to Select Date Range

### **EXPLANATION OF TERMS**

**Tests Undertaken:** Total tests carried out in date range **Tests Concluded:** Total tests where result has been determined

Positive Result Rate: Average rate of positive results in date

range

Awaiting Result Notification: Number of people waiting to

be told their result

**Booked Tests Tomorrow:** Number of pre-arranged test

bookings taking place tomorrow

Explanation: Testing data has been aggregated w