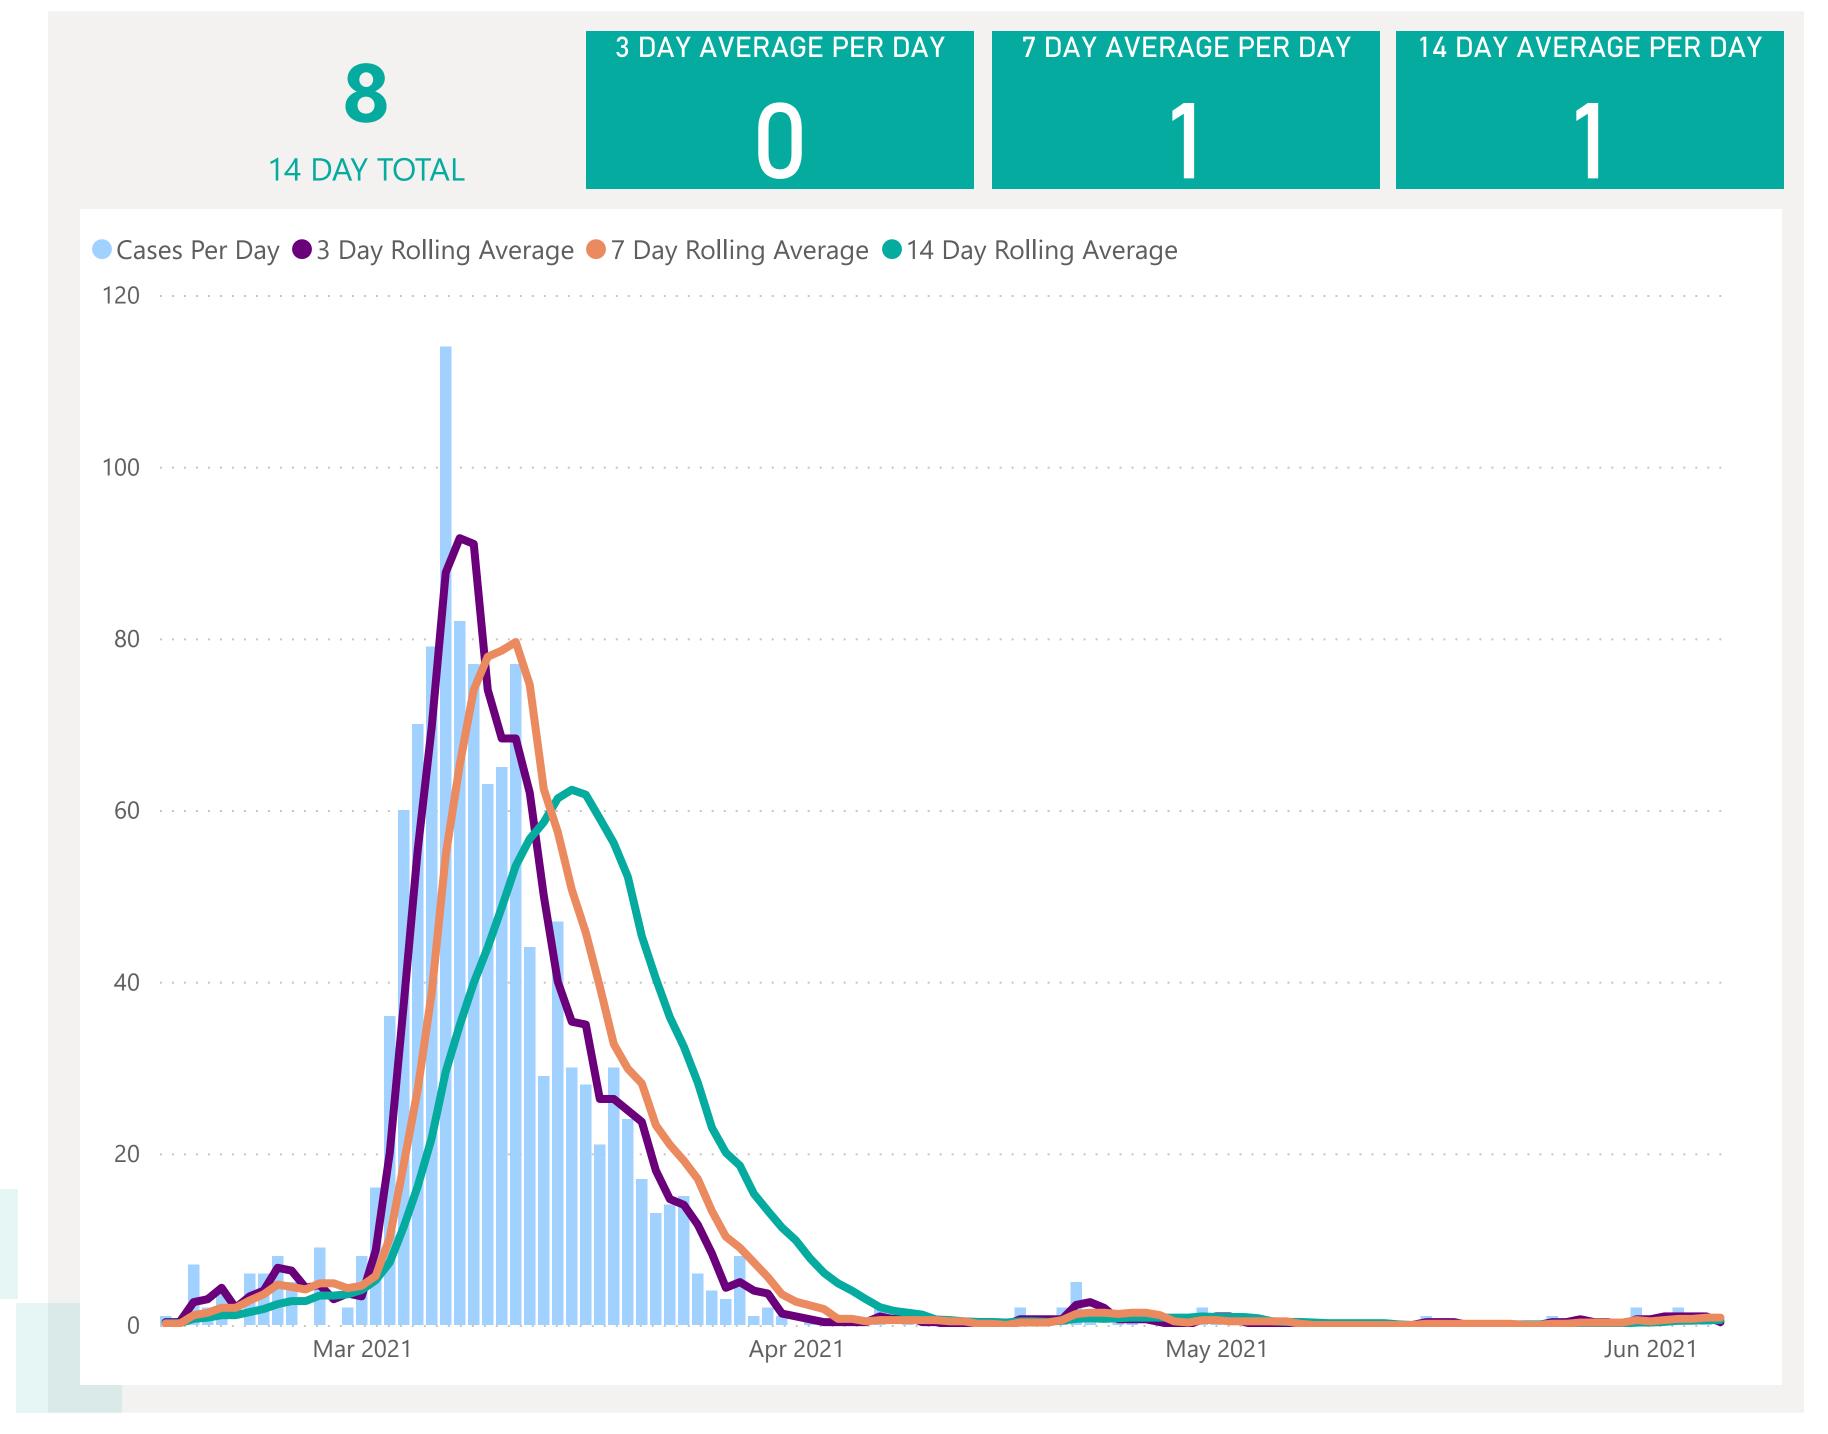

to as "Community Spread" Pending Analysis: Contact Tracing have not completed

investigation to determine source of infection



Apr 2021

May 2021

Jun 2021

Mar 2021



## Case Breakdown

Default Date Range: 15th Feb 2021 to present



#### **EXPLANATION OF TERMS**

Active: Cases currently being monitored by Contact Tracing From Travel: Cases identified during isolation following Travel Known Source: Cases with Contact Tracing links to another known local case

**Unknown Source:** Cases with no links to another known local

case. commonly referred to as "Community Spread" **Pending Analysis:** Contact Tracing have not completed

investigation to determine source of infection



Apr 2021

May 2021

Jun 2021

Mar 2021



# Rolling Averages

Default Date Range: 15th Feb 2021 to present







## Age & Gender Profile

15th Feb 2021 to present





### Location

15th Feb 2021 to present





## Symptoms Overview

Default Date Range: 15th Feb 2021 to present



### **EXPLANATION OF TERMS**

**Asymptomatic:** Case does not display expected symptoms of Covid19

**Symptomatic:** Case displays expected symptoms of Covid19

Last Refreshed 07/06/2021 at 14:19 pm





# Testing Overview

Default Date 06/06/2021

Click here to Select Date Range

### **EXPLANATION OF TERMS**

**Tests Undertaken:** Total tests carried out in date range **Tests Concluded:** Total tests where result has been determined

Positive Result Rate: Average rate of positive results in date

range

Awaiting Result Notification: Number of people waiting to

be told their result

**Booked Tests Tomorrow:** Number of