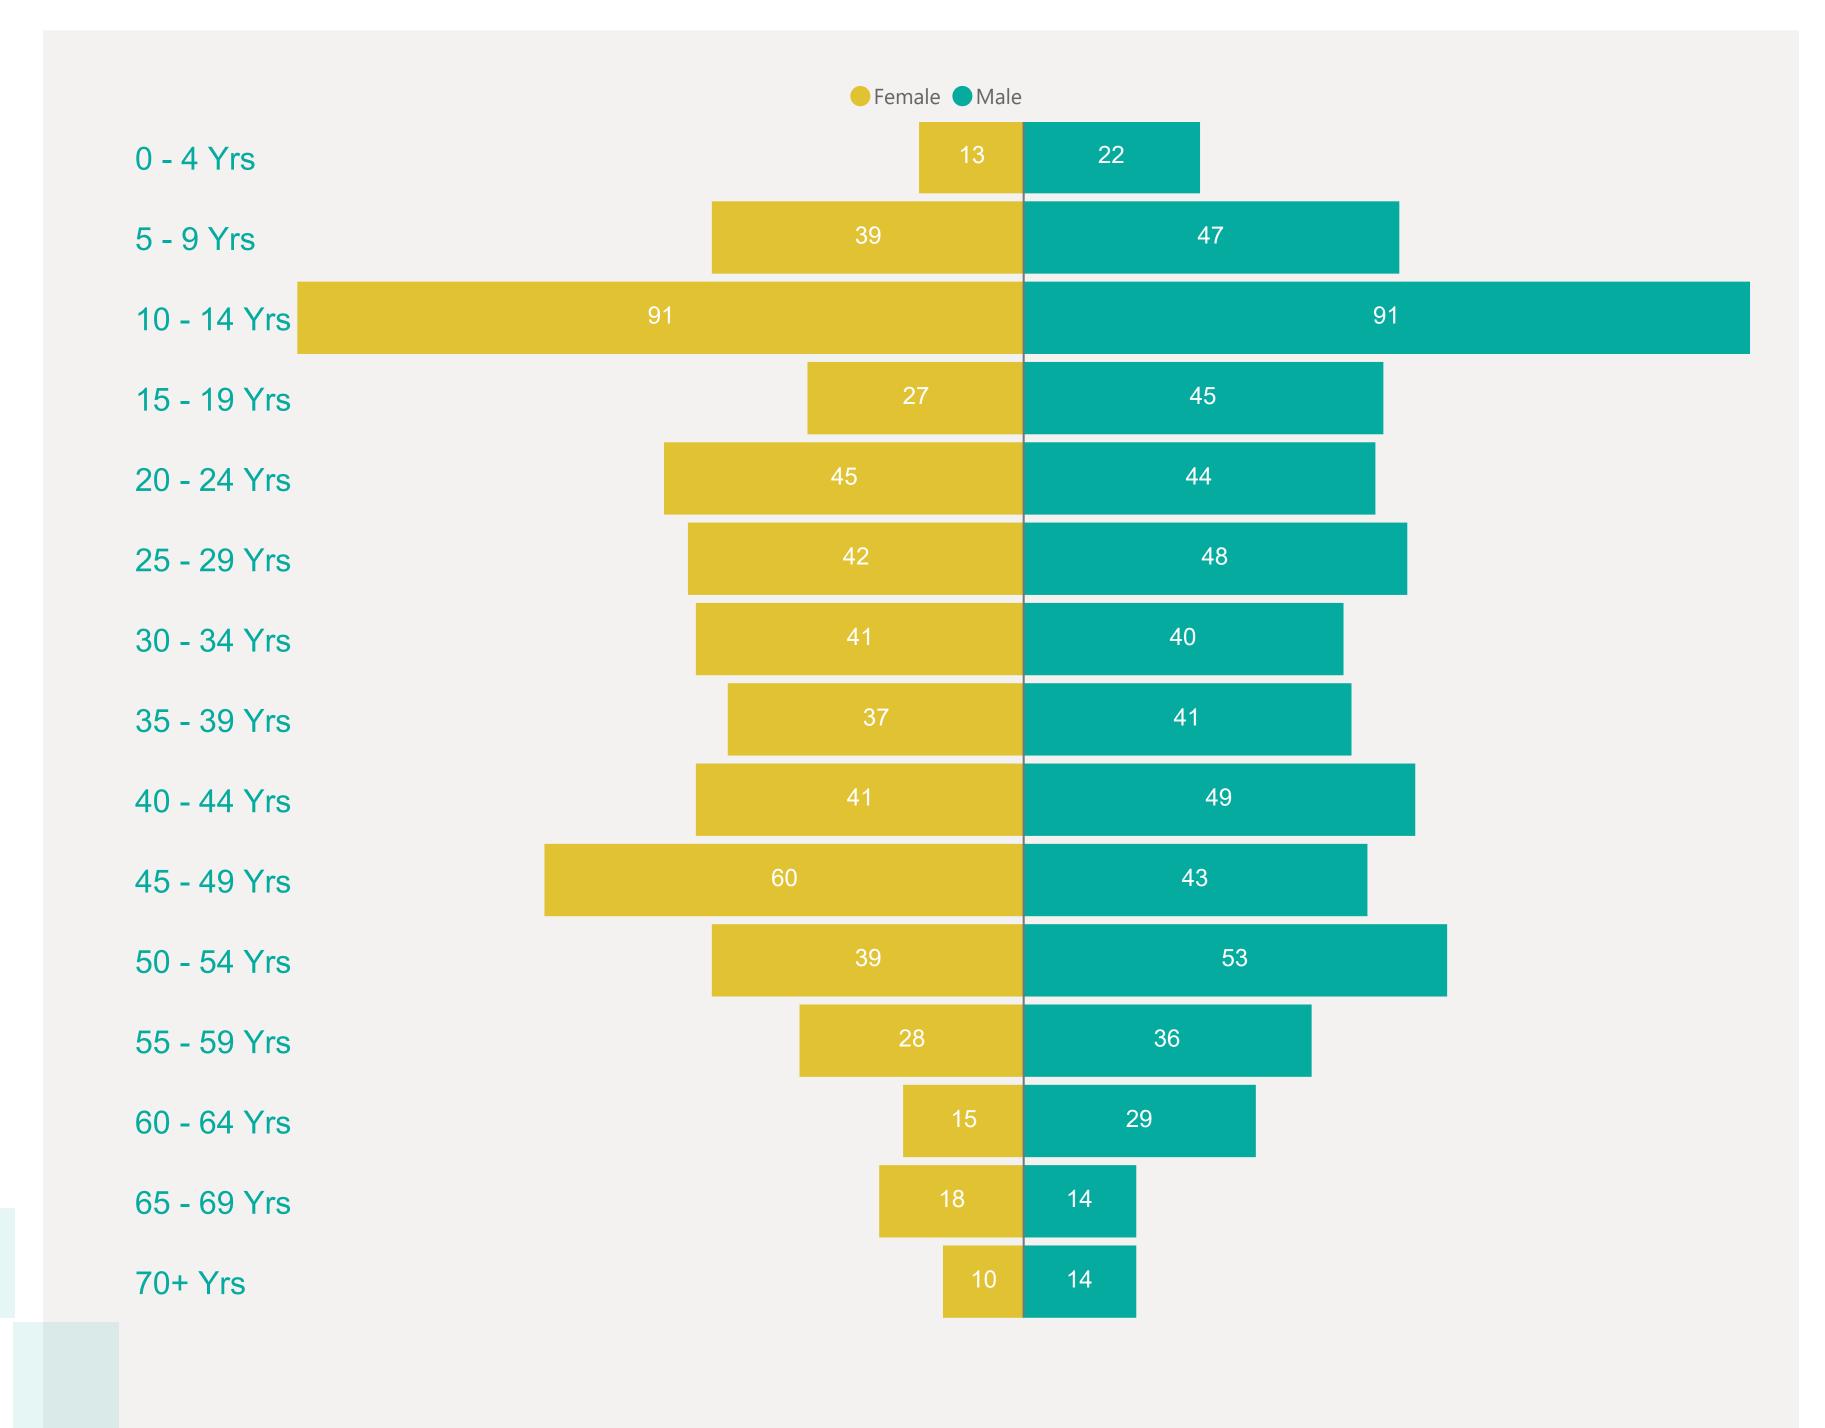

cing have not completed

investigation to determine source of infection



Apr 2021

May 2021

Jun 2021

Mar 2021



## Case Breakdown

Default Date Range: 15th Feb 2021 to present



#### **EXPLANATION OF TERMS**

Active: Cases currently being monitored by Contact Tracing From Travel: Cases identified during isolation following Travel Known Source: Cases with Contact Tracing links to another known local case

**Unknown Source:** Cases with no links to another known local

case. commonly referred to as "Community Spread" **Pending Analysis:** Contact Tracing have not completed

investigation to determine source of infection



Apr 2021

May 2021

Jun 2021

Mar 2021



# Rolling Averages

Default Date Range: 15th Feb 2021 to present







## Age & Gender Profile

15th Feb 2021 to present





### Location

15th Feb 2021 to present





## Symptoms Overview

Default Date Range: 15th Feb 2021 to present



### **EXPLANATION OF TERMS**

**Asymptomatic:** Case does not display expected symptoms of Covid19

**Symptomatic:** Case displays expected symptoms of Covid19

Last Refreshed 07/06/2021 at 14:19 pm





# Testing Overview

Default Date 06/06/2021

Click here to Select Date Range

### **EXPLANATION OF TERMS**

**Tests Undertaken:** Total tests carried out in date range **Tests Concluded:** Total tests where result has been determined

Positive Result Rate: Average rate of positive results in date

range

Awaiting Result Notification: Number of people waiting to

be told their result

**Booked Tests Tomorrow:** Number of pre-arranged test

bookings taking place tomorrow

Exp