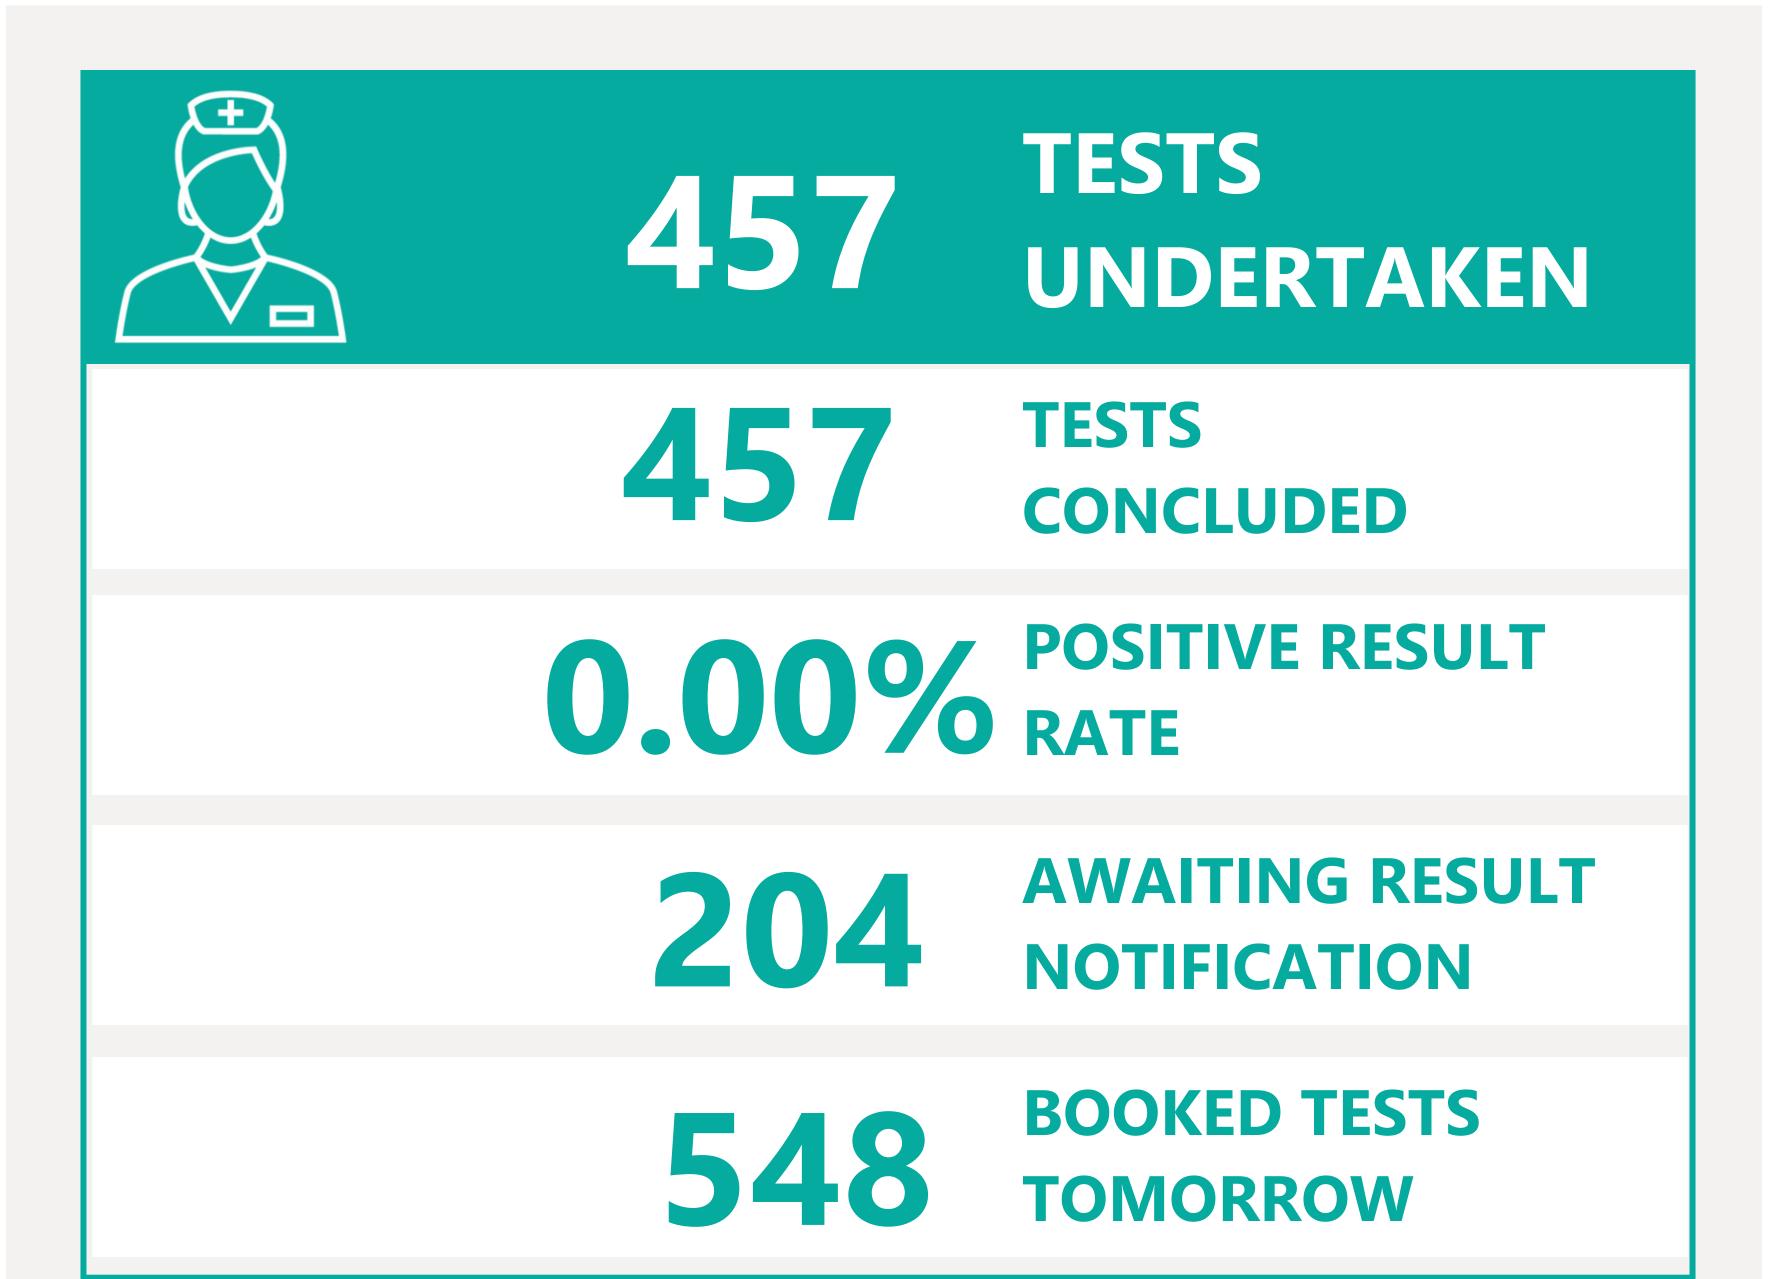

# Testing Overview

Default Date 06/06/2021

Click here to Select Date Range

### **EXPLANATION OF TERMS**

**Tests Undertaken:** Total tests carried out in date range **Tests Concluded:** Total tests where result has been determined

Positive Result Rate: Average rate of positive results in date

range

Awaiting Result Notification: Number of people waiting to

be told their result

**Booked Tests Tomorrow:** Number of pre-arranged test

bookings taking place tomorrow

Explanation: Testing data has been aggregated with case data to provide a filterable dataset that remains as accurate as possible compared to confirmed cases. This has introduced a small margin of error in total number of tests. We are working to minimise the translation error. Summary Testing data is available <a href="here">here</a>