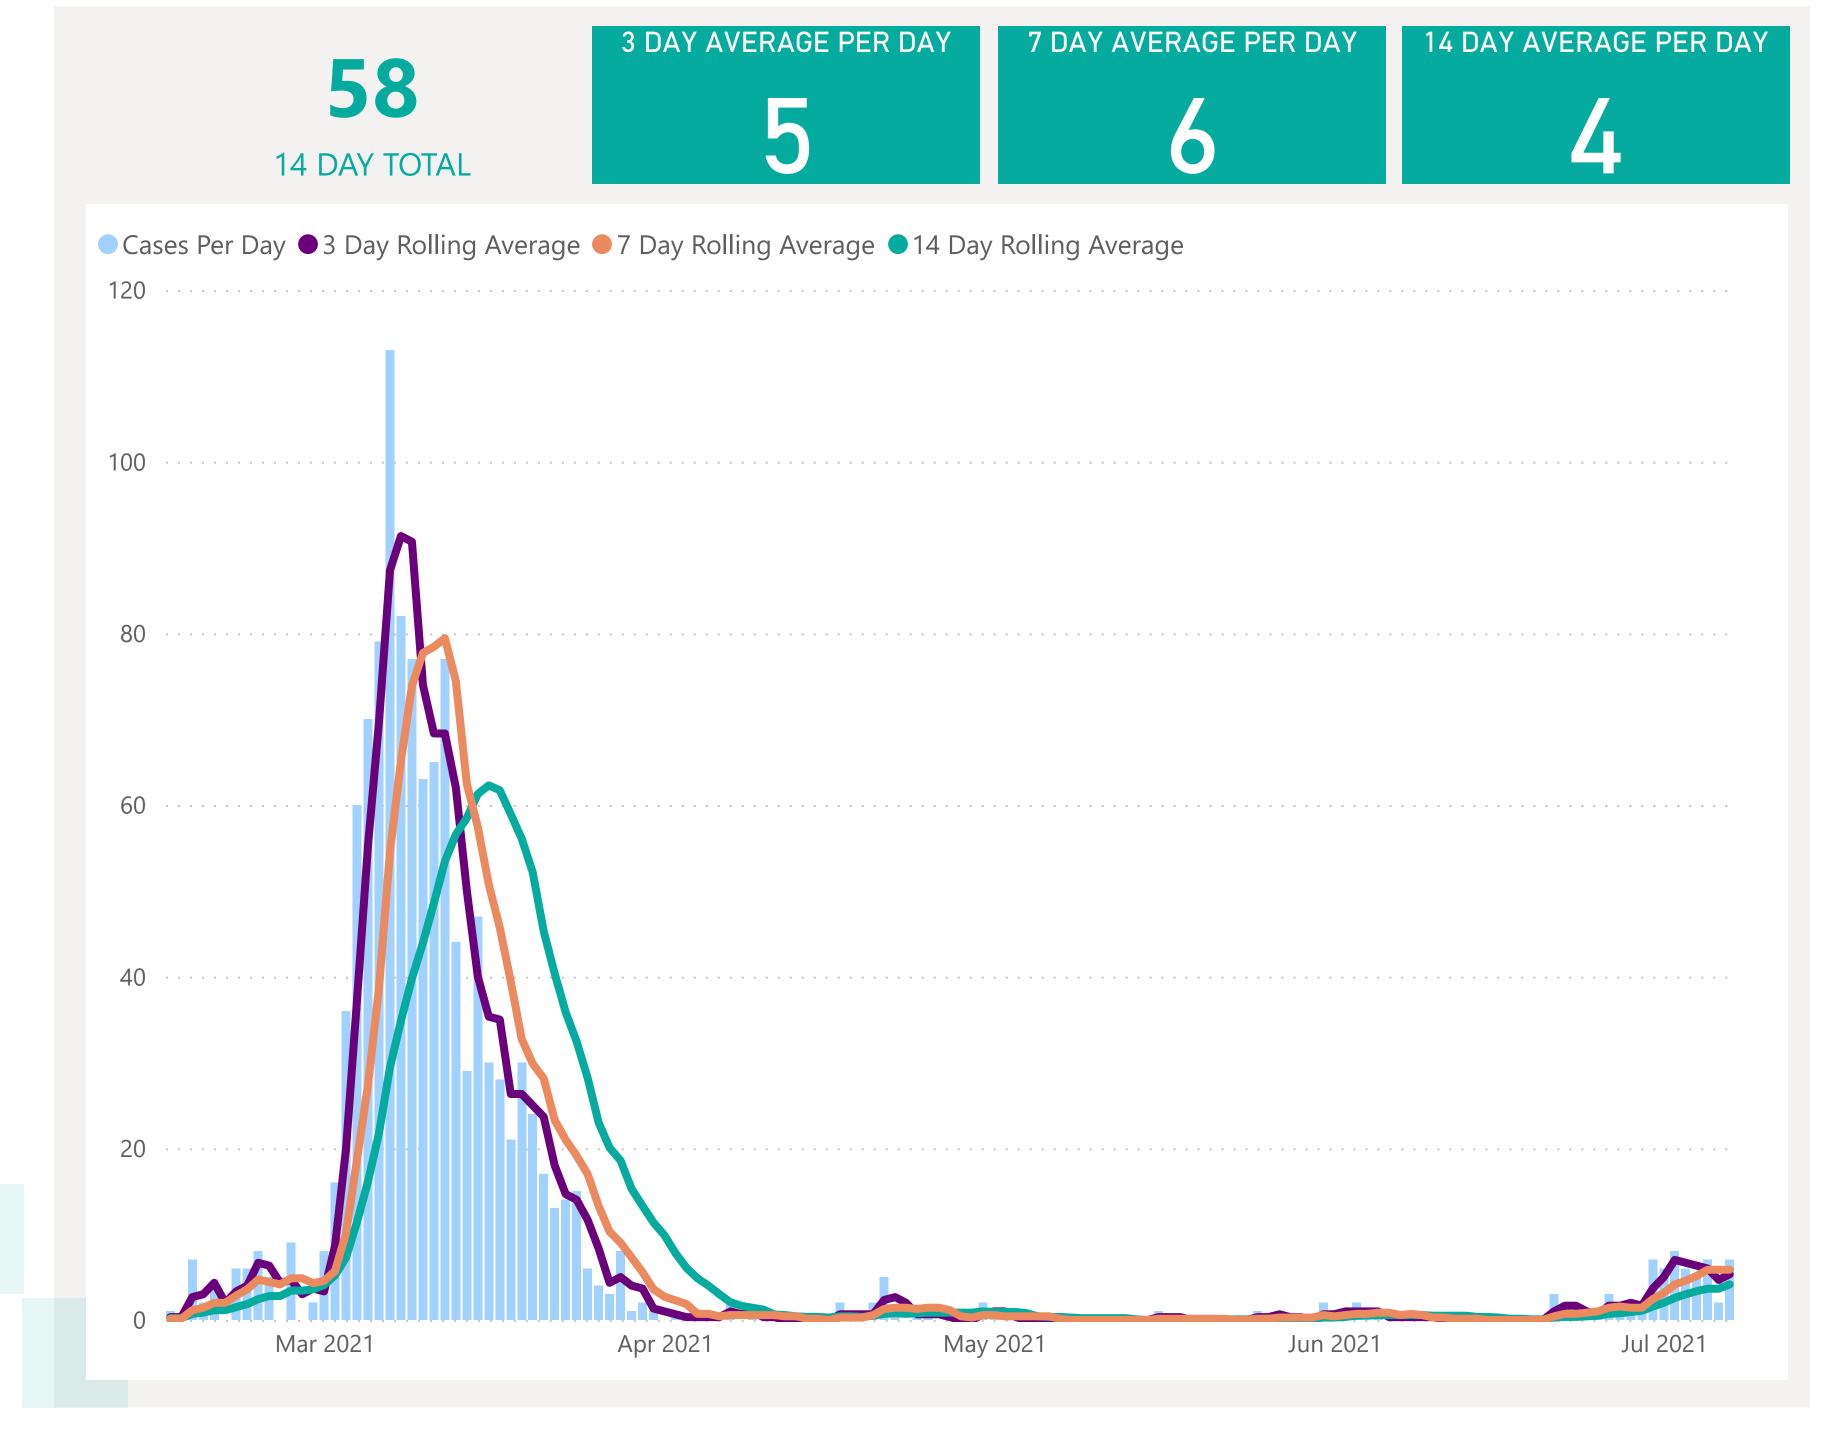

nknown Source: Cases with no links to another known local
case. Commonly referred to as "Community Spread"
Pending Analysis: Contact Tracing have not completed

investigation to determine source of infection







## Case Breakdown

Default Date Range: 15th Feb 2021 to present



### **EXPLANATION OF TERMS**

Active: Cases currently being monitored by Contact Tracing From Travel: Cases identified during isolation following Travel **Known Source:** Cases with Contact Tracing links to another known local case

Unknown Source: Cases with no links to another known local

case. commonly referred to as "Community Spread" Pending Analysis: Contact Tracing have not completed

investigation to determine source of infection







# Rolling Averages

Default Date Range: 15th Feb 2021 to present







## Age & Gender Profile

15th Feb 2021 to present





### Location

15th Feb 2021 to present





## Symptoms Overview

Default Date Range: 15th Feb 2021 to present



#### **EXPLANATION OF TERMS**

**Asymptomatic:** Case does not display expected symptoms of Covid19

**Symptomatic:** Case displays expected symptoms of Covid19

Last Refreshed 08/07/2021 at 14:13 pm





# Testing Overview

Default Date 07/07/2021

Click here to Select Date Range

### **EXPLANATION OF TERMS**

Tests Undertaken: Total tests carried out in date range

**Tests Concluded:** Total tests where result has been determined **Positive Result Rate:** Average rate of positive results in date

range

Awaiting Result Notification: Number of people waiting to

be told their result

**Booked Tests Tomorrow:** Number o