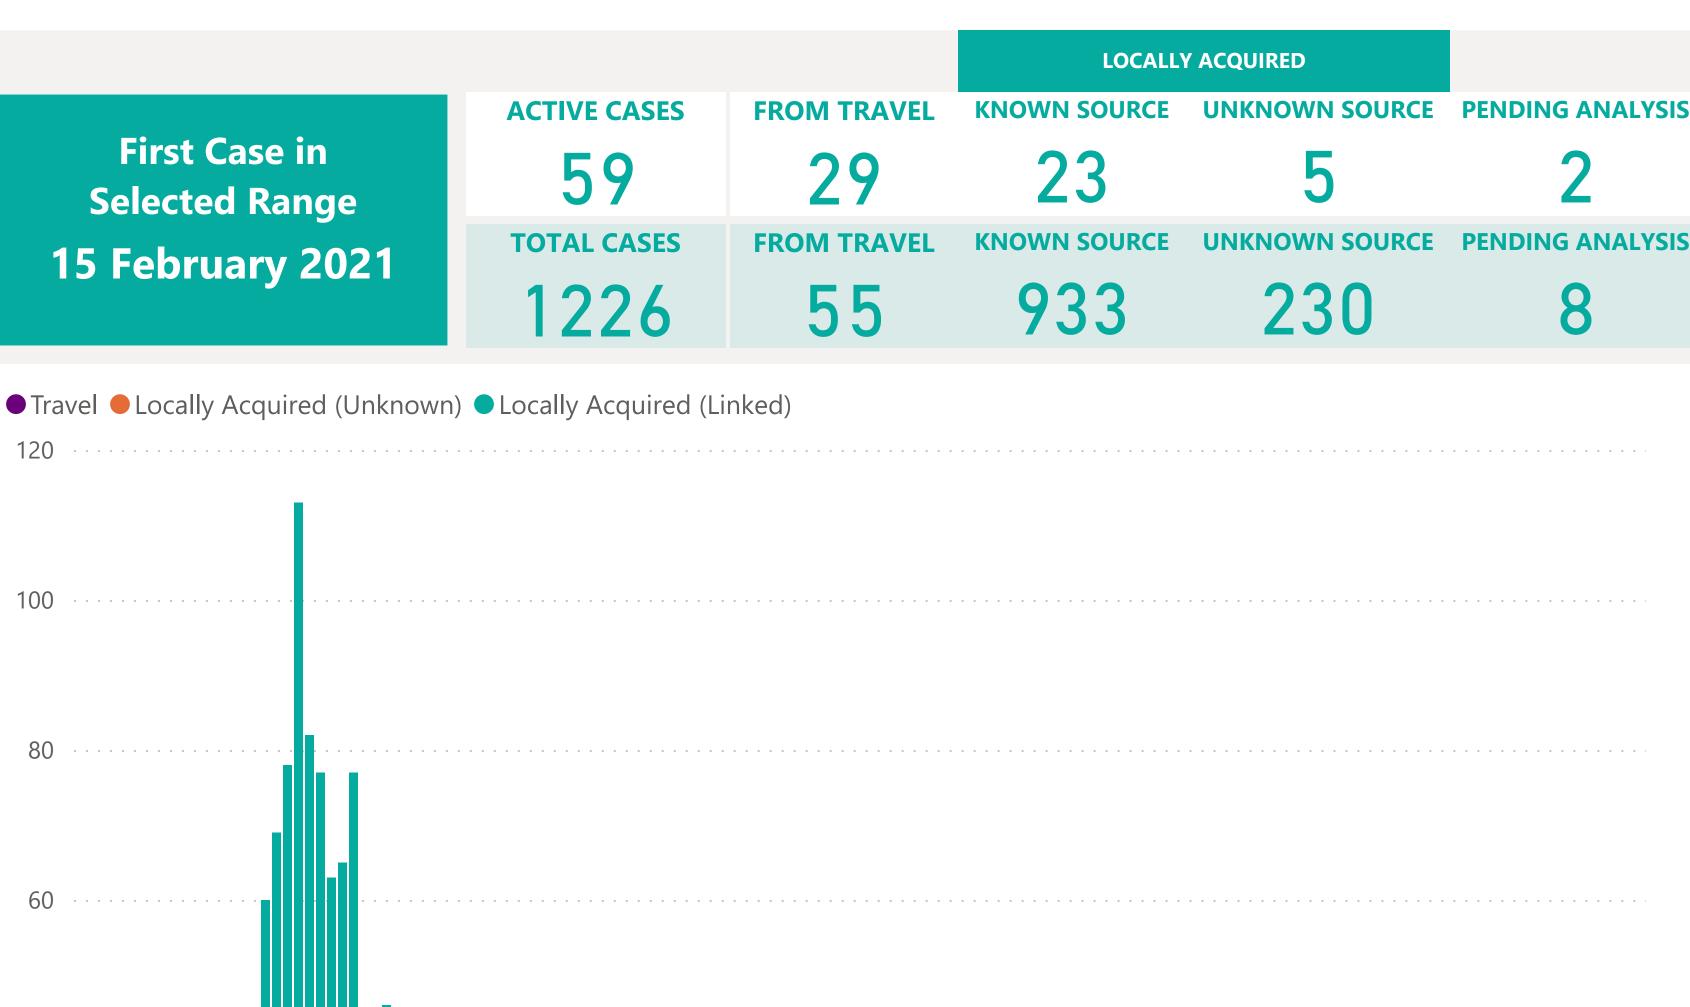

## Case Breakdown

Default Date Range: 15th Feb 2021 to present

### **EXPLANATION OF TERMS**

Active: Cases currently being monitored by Contact Tracing From Travel: Cases identified during isolation following Travel **Known Source:** Cases with Contact Tracing links to another known local case

Unknown Source: Cases with no links to another known local

case. commonly referred to as "Community Spread" Pending Analysis: Contact Tracing have not completed

investigation to determine source of infection