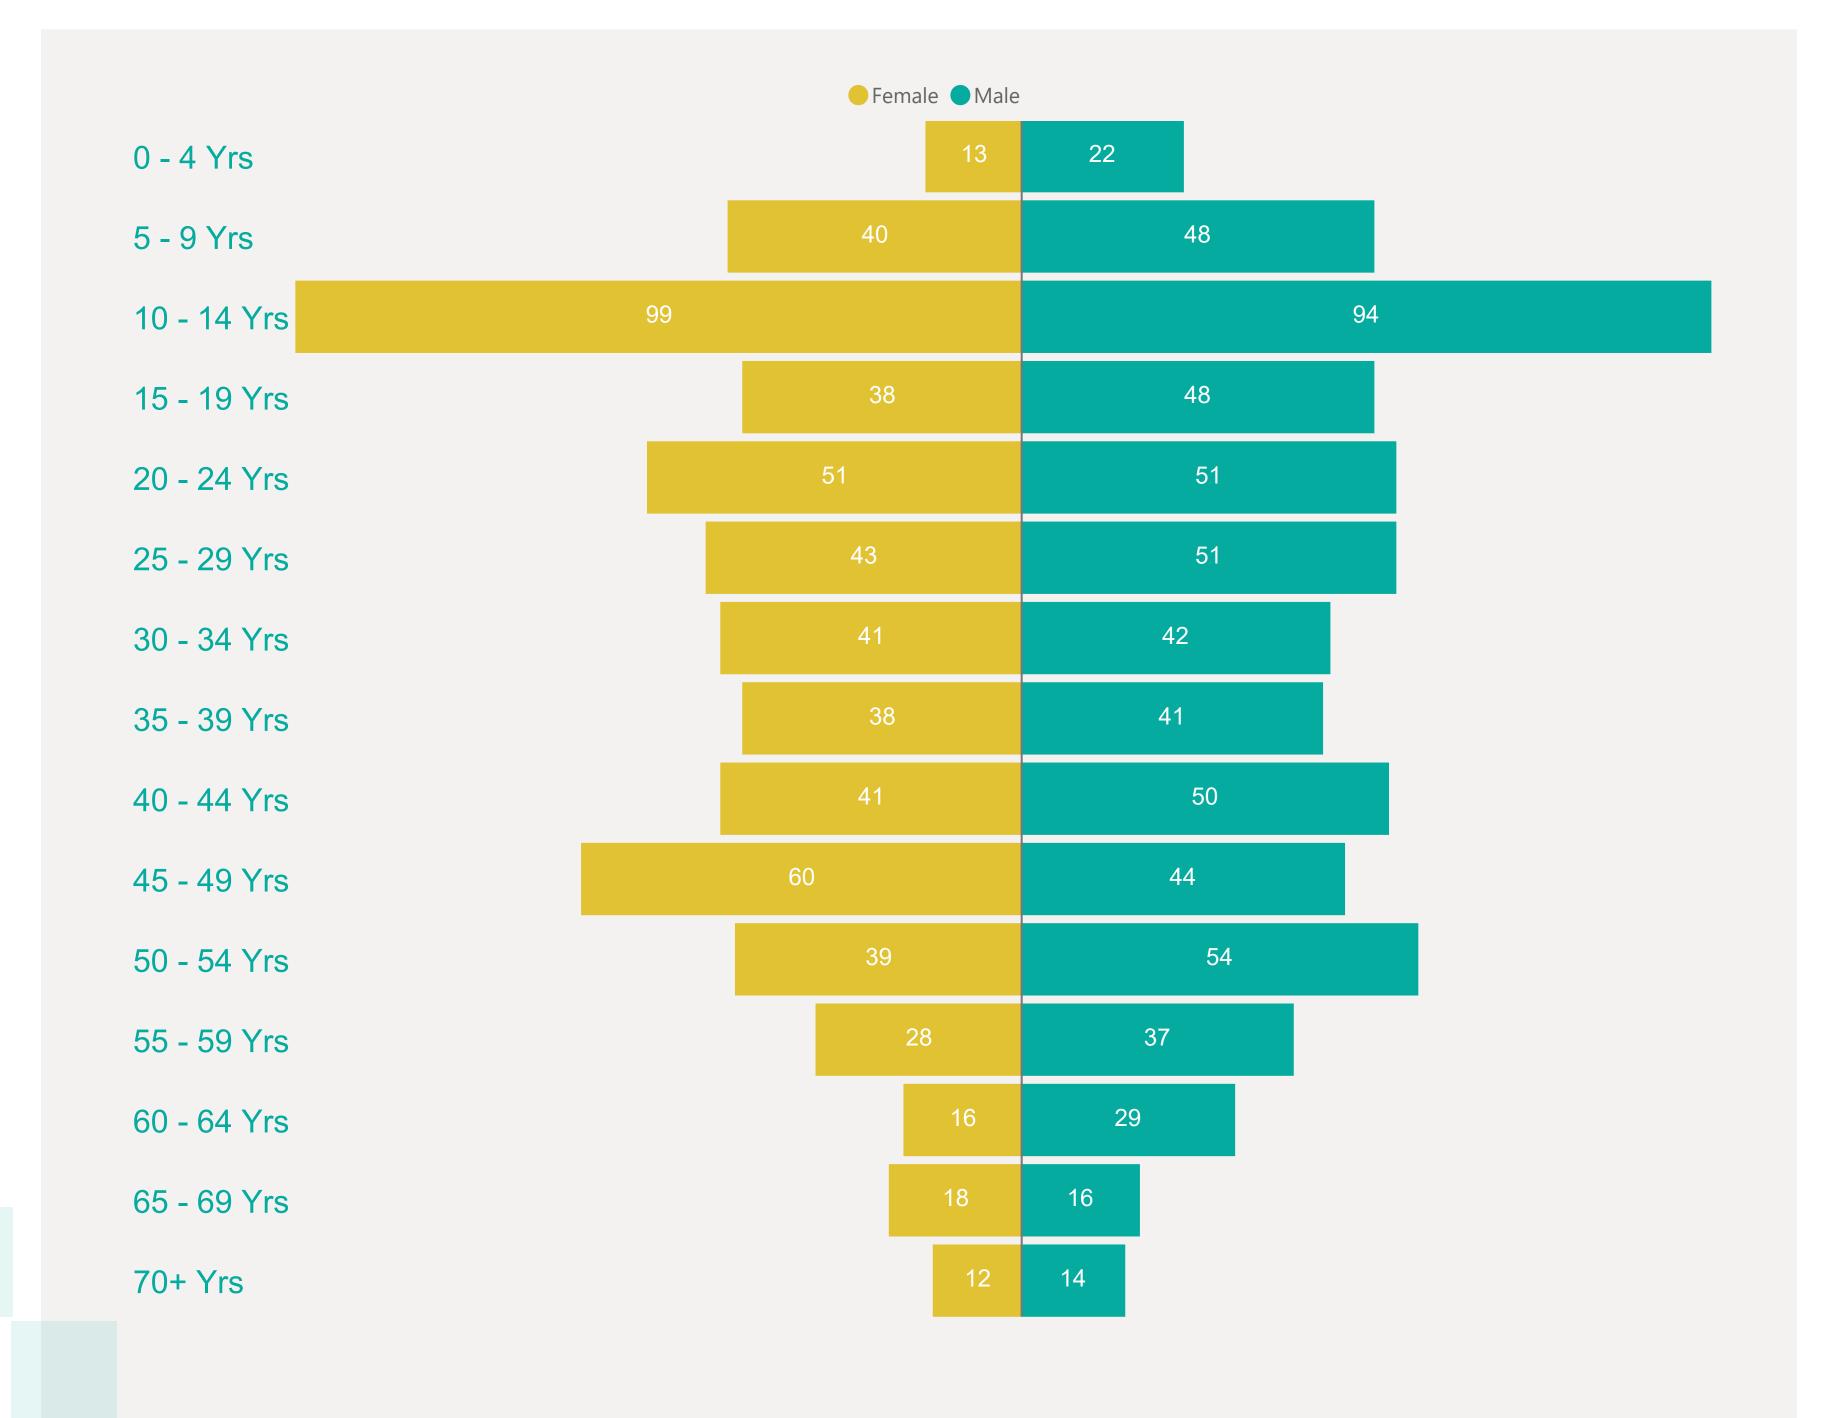

al
case. Commonly referred to as "Community Spread"
Pending Analysis: Contact Tracing have not completed

investigation to determine source of infection







## Case Breakdown

Default Date Range: 15th Feb 2021 to present



### **EXPLANATION OF TERMS**

Active: Cases currently being monitored by Contact Tracing From Travel: Cases identified during isolation following Travel **Known Source:** Cases with Contact Tracing links to another known local case

Unknown Source: Cases with no links to another known local

case. commonly referred to as "Community Spread" Pending Analysis: Contact Tracing have not completed

investigation to determine source of infection







# Rolling Averages

Default Date Range: 15th Feb 2021 to present







## Age & Gender Profile

15th Feb 2021 to present





### Location

15th Feb 2021 to present





## Symptoms Overview

Default Date Range: 15th Feb 2021 to present



#### **EXPLANATION OF TERMS**

**Asymptomatic:** Case does not display expected symptoms of Covid19

**Symptomatic:** Case displays expected symptoms of Covid19

Last Refreshed 08/07/2021 at 14:13 pm





# Testing Overview

Default Date 07/07/2021

Click here to Select Date Range

### **EXPLANATION OF TERMS**

Tests Undertaken: Total tests carried out in date range

**Tests Concluded:** Total tests where result has been determined **Positive Result Rate:** Average rate of positive results in date

range

Awaiting Result Notification: Number of people waiting to

be told their result

**Booked Tests Tomorrow:** Number of pre-arranged test

bookings taking place tomorrow

Ex