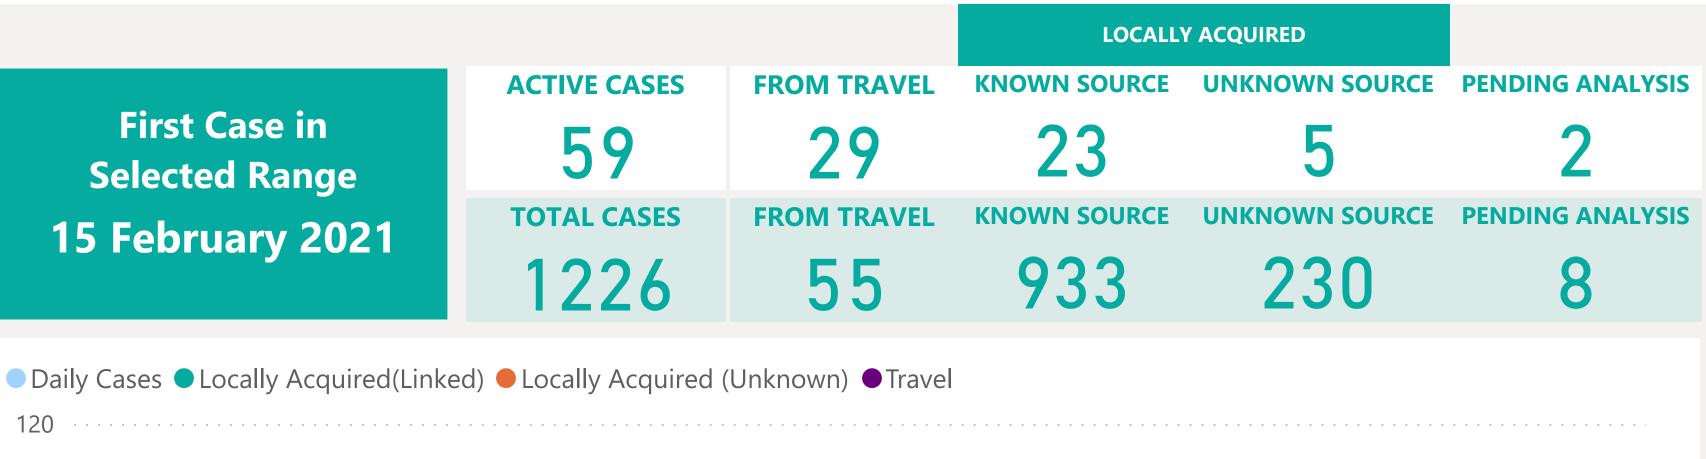

## Case Breakdown

Default Date Range: 15th Feb 2021 to present

### **EXPLANATION OF TERMS**

Active: Cases currently being monitored by Contact Tracing From Travel: Cases identified during isolation following Travel **Known Source:** Cases with Contact Tracing links to another known local case

Unknown Source: Cases with no links to another known local

case. commonly referred to as "Community Spread" Pending Analysis: Contact Tracing have not completed

investigation to determine source of infection