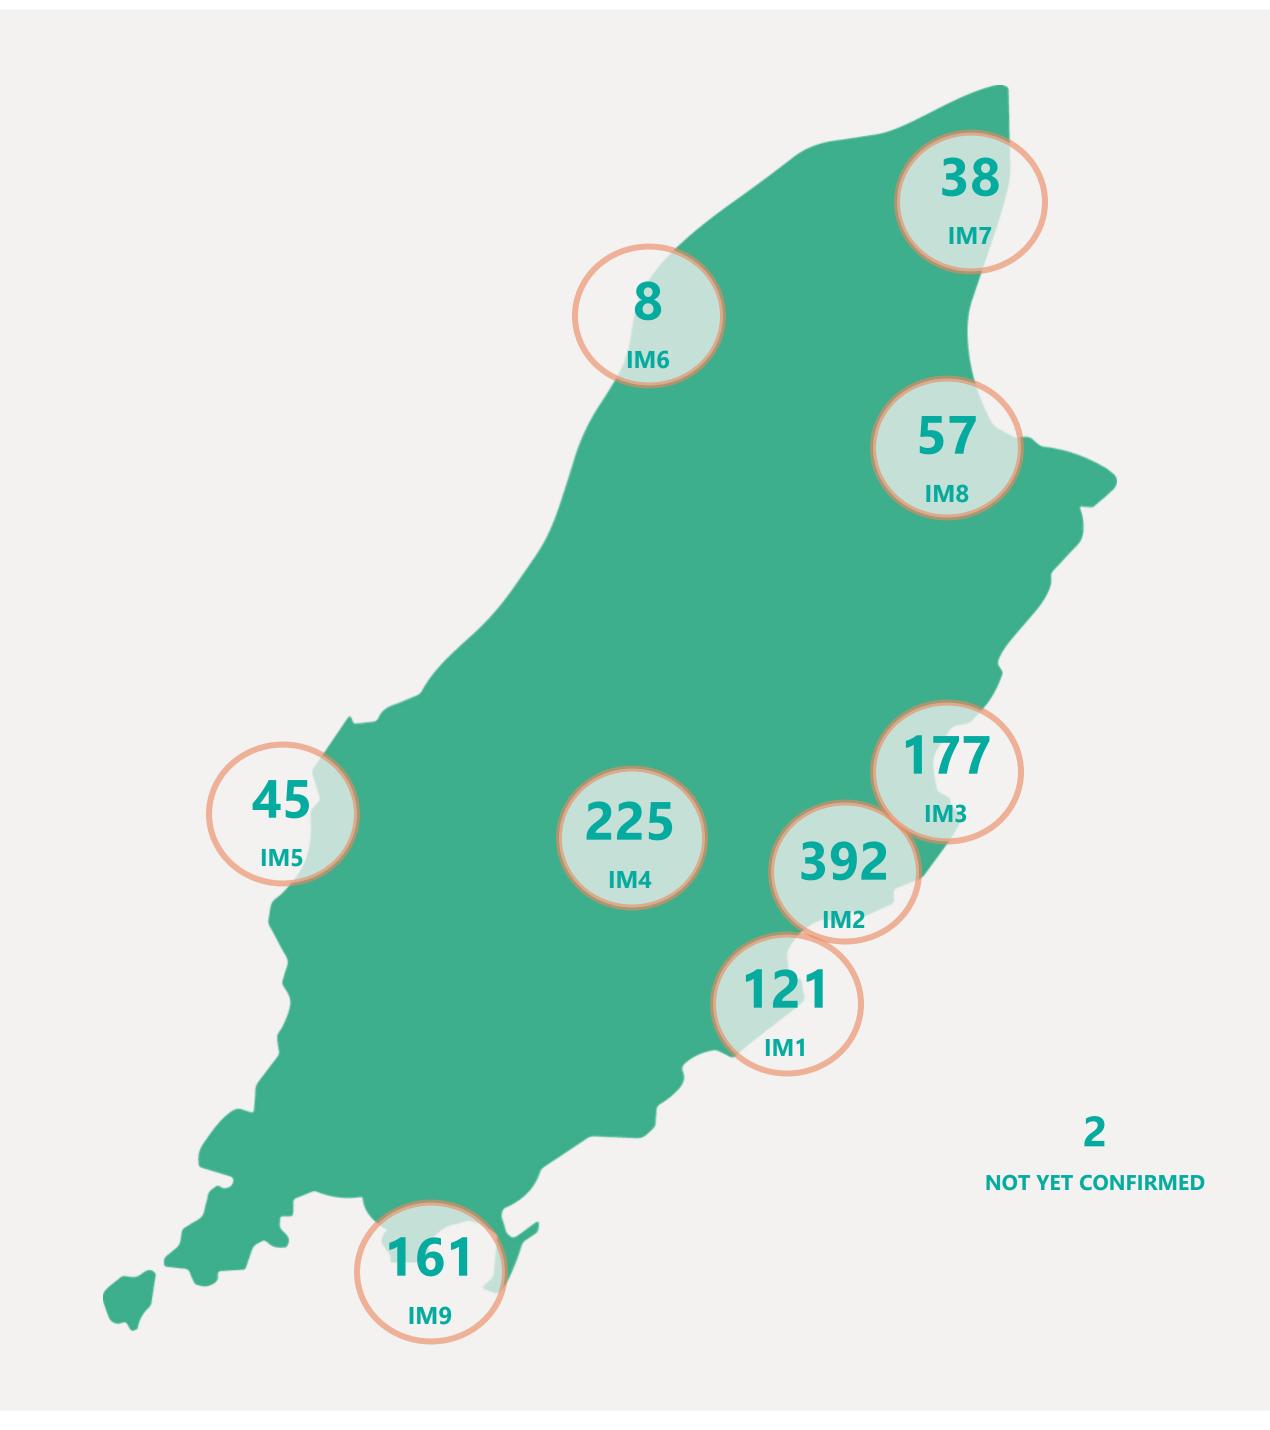

Spread"
Pending Analysis: Contact Tracing have not completed

investigation to determine source of infection







## Case Breakdown

Default Date Range: 15th Feb 2021 to present



### **EXPLANATION OF TERMS**

Active: Cases currently being monitored by Contact Tracing From Travel: Cases identified during isolation following Travel **Known Source:** Cases with Contact Tracing links to another known local case

Unknown Source: Cases with no links to another known local

case. commonly referred to as "Community Spread" Pending Analysis: Contact Tracing have not completed

investigation to determine source of infection







# Rolling Averages

Default Date Range: 15th Feb 2021 to present







## Age & Gender Profile

15th Feb 2021 to present





### Location

15th Feb 2021 to present





## Symptoms Overview

Default Date Range: 15th Feb 2021 to present



#### **EXPLANATION OF TERMS**

**Asymptomatic:** Case does not display expected symptoms of Covid19

**Symptomatic:** Case displays expected symptoms of Covid19

Last Refreshed 08/07/2021 at 14:13 pm





# Testing Overview

Default Date 07/07/2021

Click here to Select Date Range

### **EXPLANATION OF TERMS**

Tests Undertaken: Total tests carried out in date range

**Tests Concluded:** Total tests where result has been determined **Positive Result Rate:** Average rate of positive results in date

range

Awaiting Result Notification: Number of people waiting to

be told their result

**Booked Tests Tomorrow:** Number of pre-arranged test

bookings taking place tomorrow

Explanation: Testing data has been aggregated