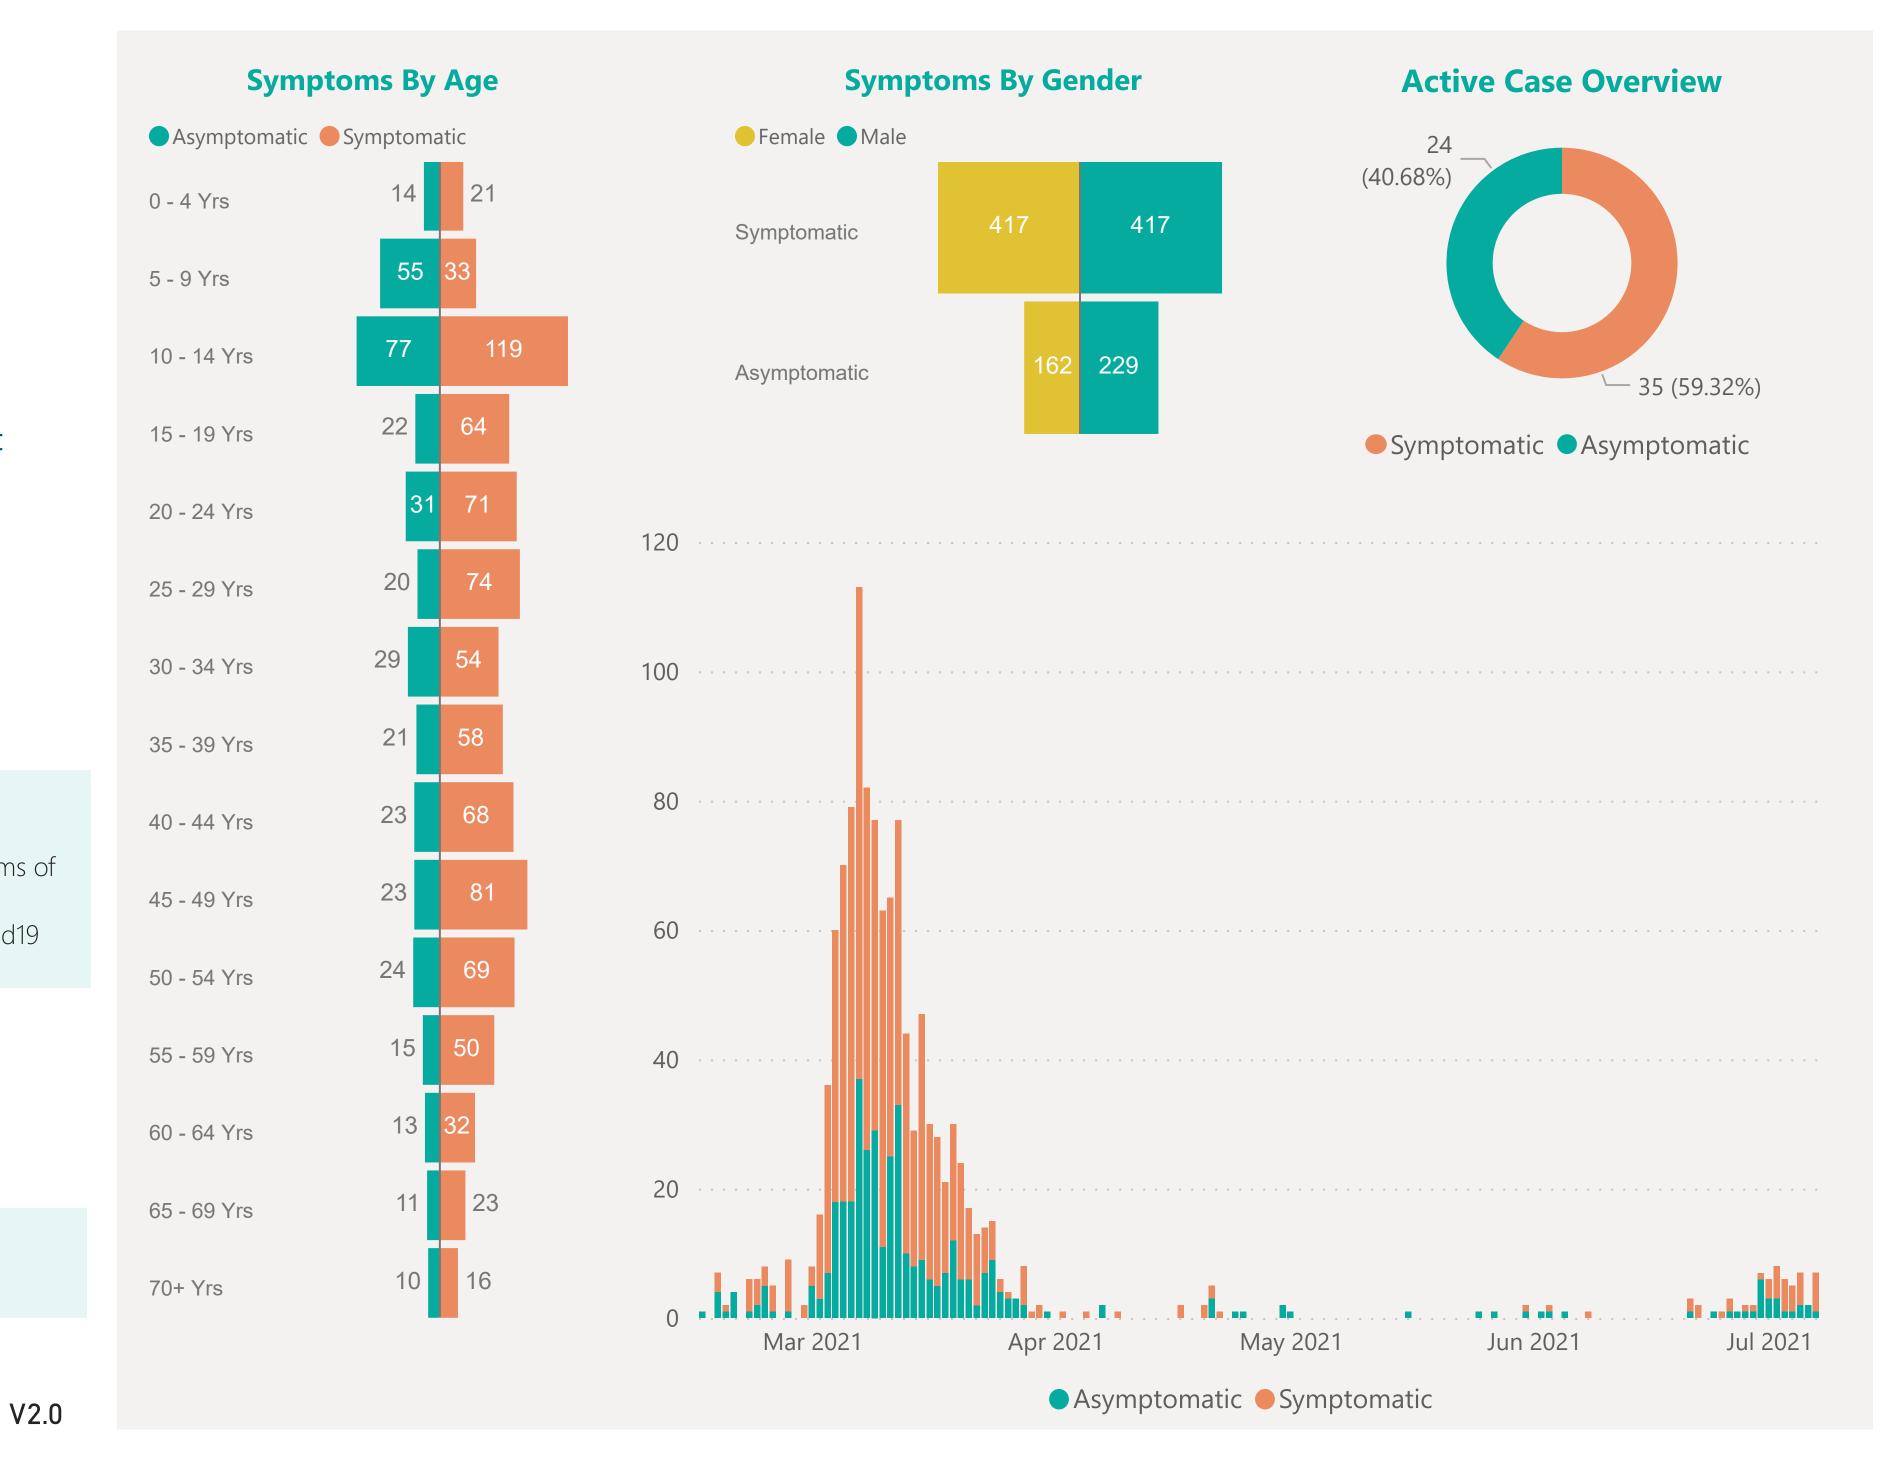

## Symptoms Overview

Default Date Range: 15th Feb 2021 to present

#### **EXPLANATION OF TERMS**

**Asymptomatic:** Case does not display expected symptoms of Covid19

**Symptomatic:** Case displays expected symptoms of Covid19

Last Refreshed 08/07/2021 at 14:13 pm