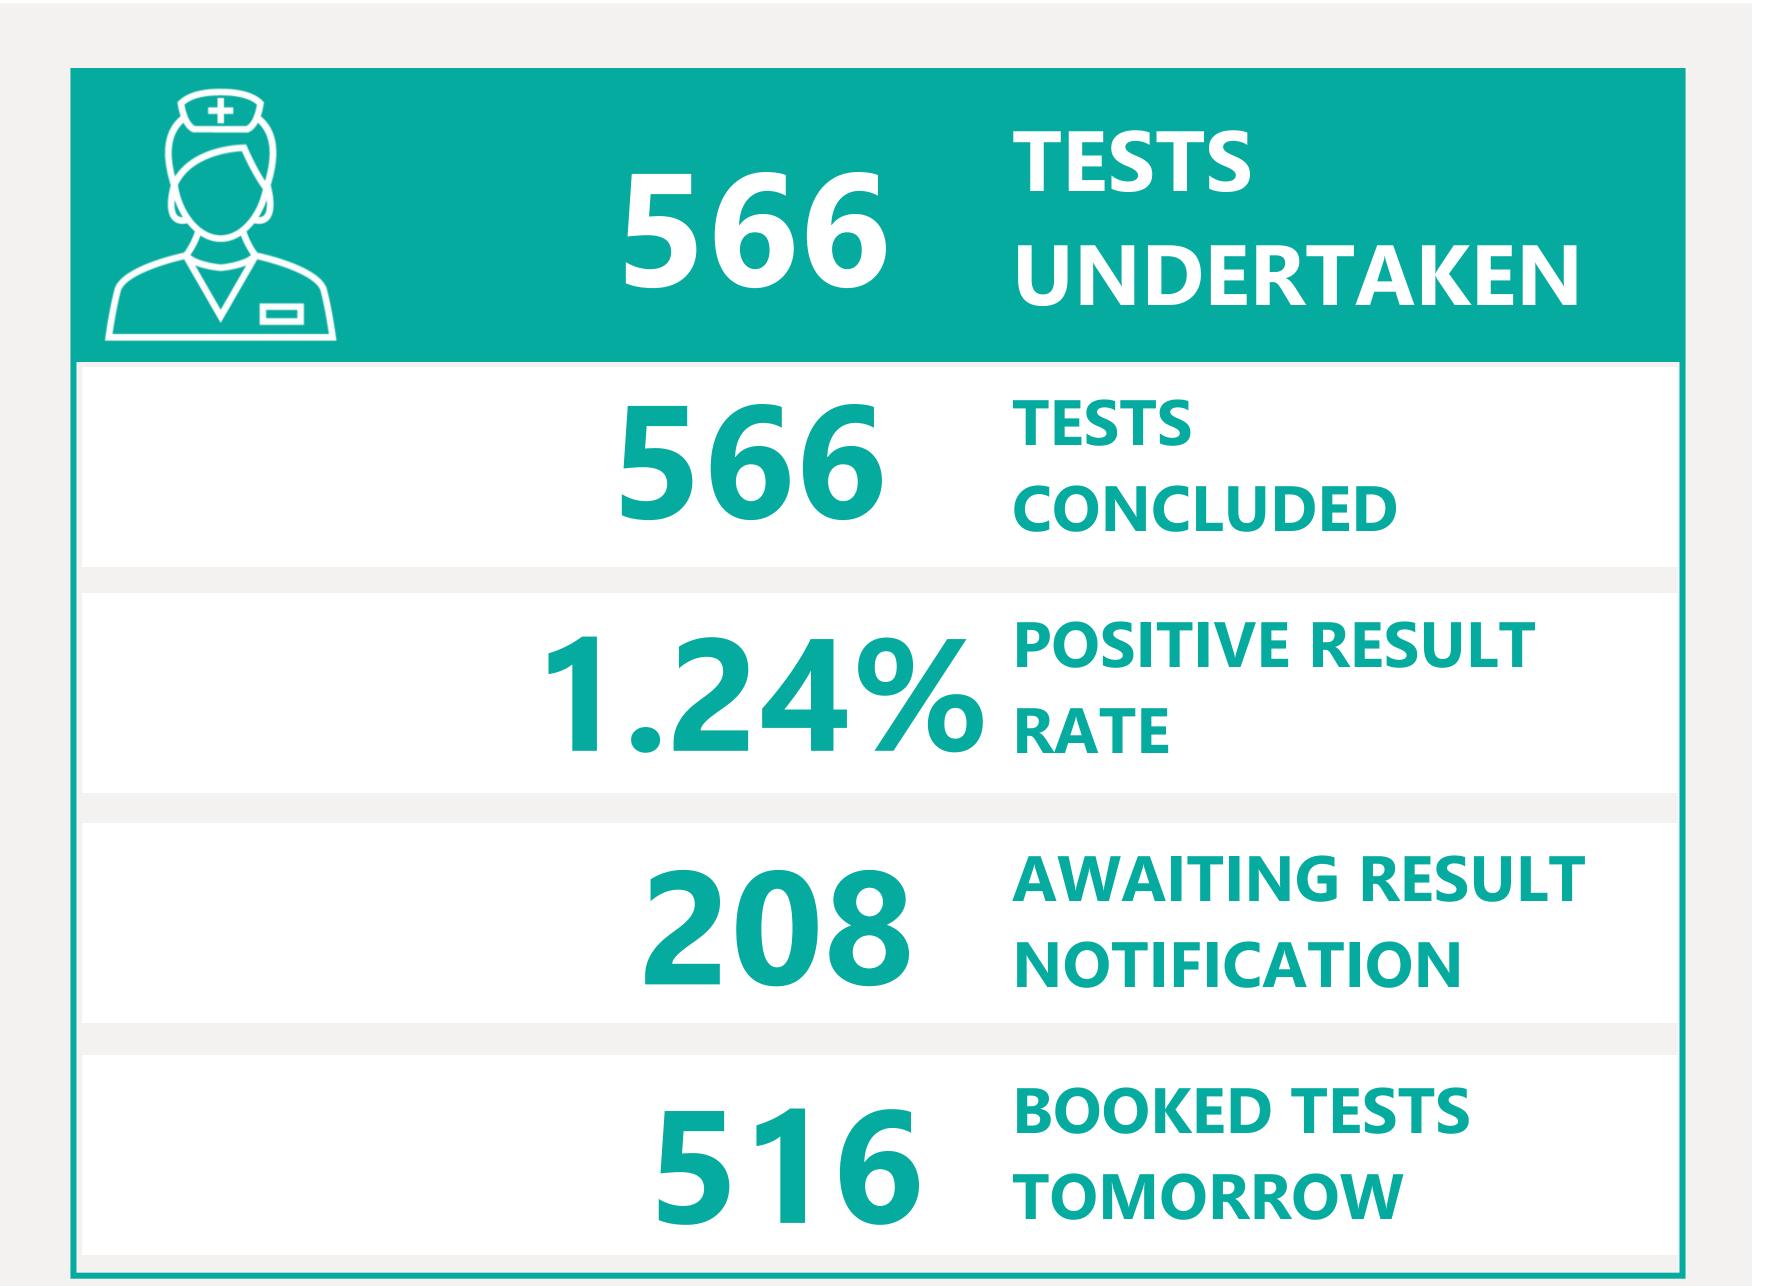

# Testing Overview

Default Date 07/07/2021

Click here to Select Date Range

### **EXPLANATION OF TERMS**

Tests Undertaken: Total tests carried out in date range

**Tests Concluded:** Total tests where result has been determined **Positive Result Rate:** Average rate of positive results in date

range

Awaiting Result Notification: Number of people waiting to

be told their result

**Booked Tests Tomorrow:** Number of pre-arranged test

bookings taking place tomorrow

Explanation: Testing data has been aggregated with case data to provide a filterable dataset that remains as accurate as possible compared to confirmed cases. This has introduced a small margin of error in total number of tests. We are working to minimise the translation error. Summary Testing data is available <a href="here">here</a>