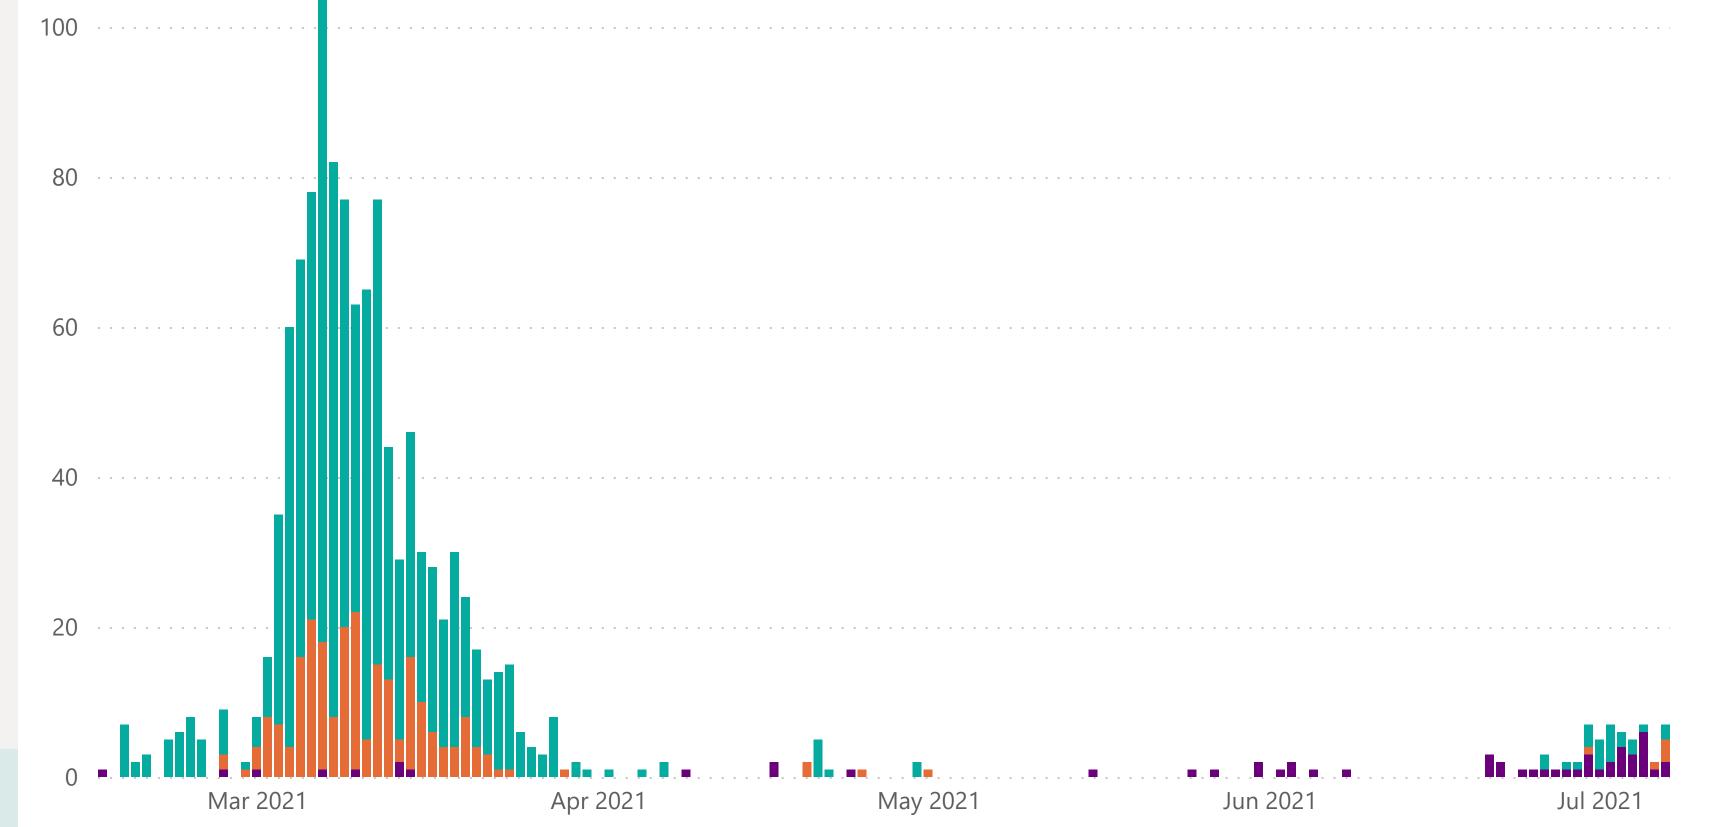

## Case Breakdown

Default Date Range: 15th Feb 2021 to present

### **EXPLANATION OF TERMS**

Active: Cases currently being monitored by Contact Tracing From Travel: Cases identified during isolation following Travel **Known Source:** Cases with Contact Tracing links to another known local case

Unknown Source: Cases with no links to another known local

case. commonly referred to as "Community Spread" Pending Analysis: Contact Tracing have not completed

investigation to determine source of infection