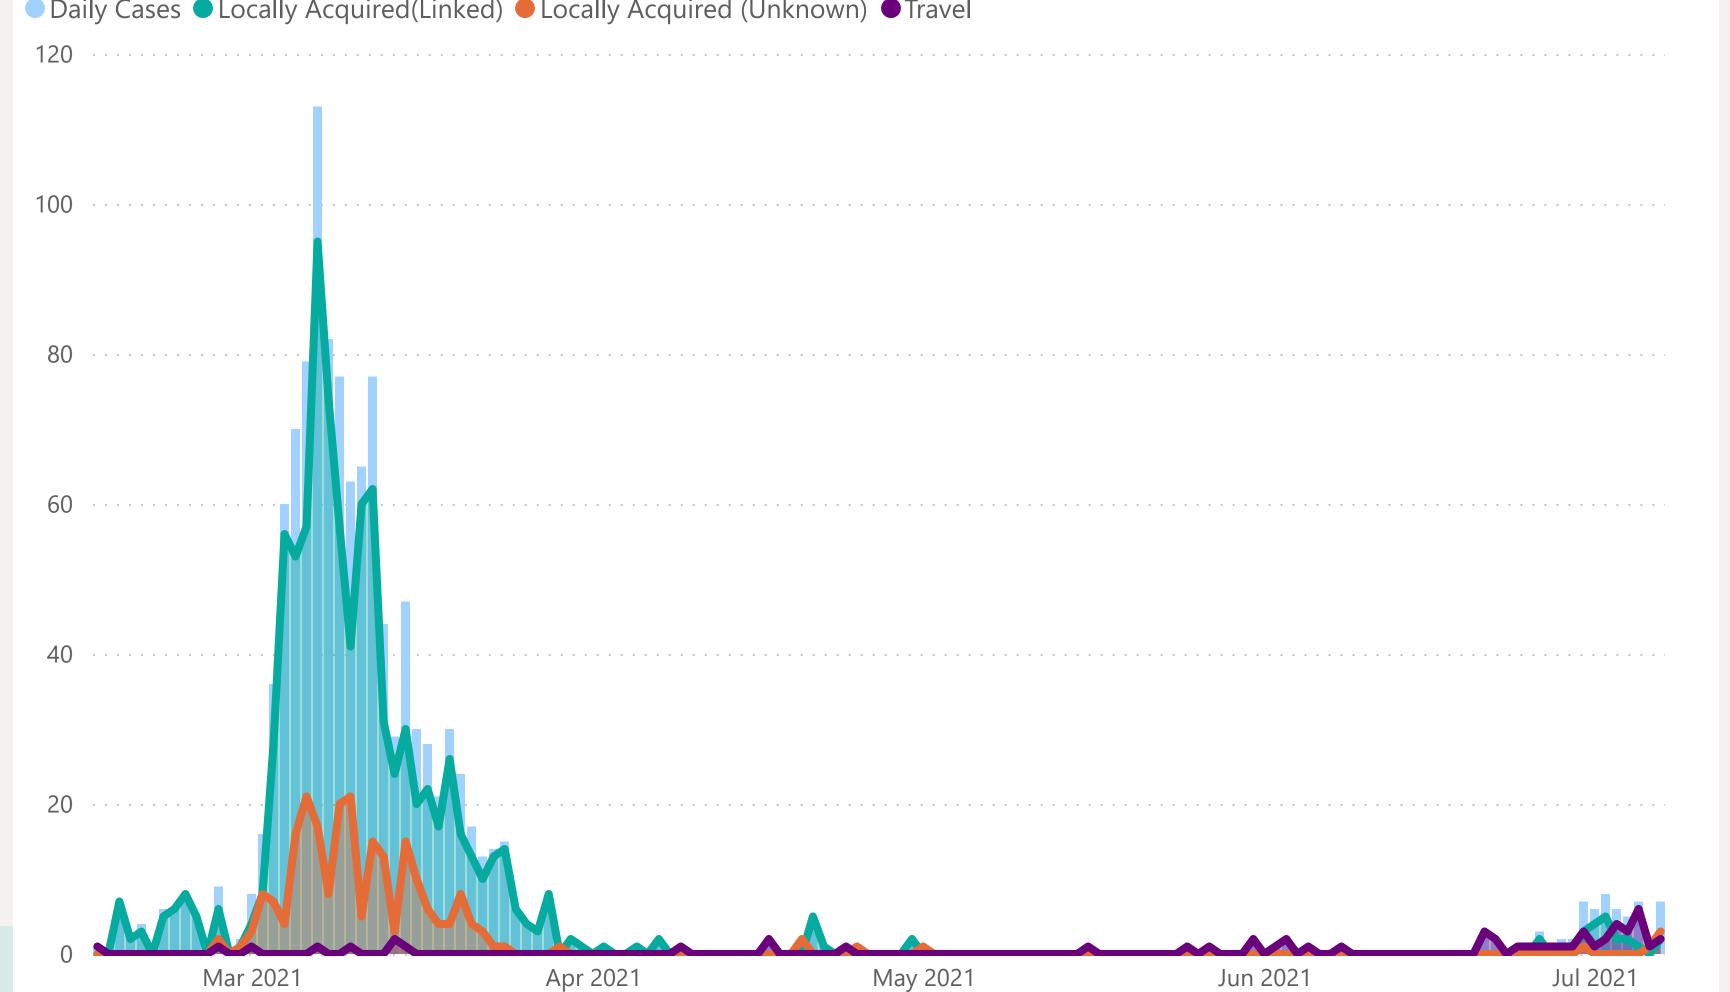

ospital

59
ACTIVE

59
IN COMMUNITY

0

0

0

0

**HOSPITAL** 

**ICU** 

1226
POSITIVE CASES

**↑5** 

NEW CASES IN LAST 24 HOURS **NEW CASE BREAKDOWN** 

Travel

Locally Acquired (Known Source) 2

Locally Acquired (Unknown Source) 3

Pending Investigation 0

1167
CLOSED

1163

**RECOVERED** 

4
DEATHS



## Case Breakdown

Default Date Range: 15th Feb 2021 to present



#### **EXPLANATION OF TERMS**

Active: Cases currently being monitored by Contact Tracing
From Travel: Cases identified during isolation following Travel
Known Source: Cases with links to another known local case
Unknown Source: Cases with no links to another known local
case. Commonly referred to as "Community Spread"
Pending Analysis: Contact Tracing have not completed

investigation to determine source of infection







## Case Breakdown

Default Date Range: 15th Feb 2021 to present



### **EXPLANATION OF TERMS**

Active: Cases currently being monitored by Contact Tracing From Travel: Cases identified during isolation following Travel **Known Source:** Cases with Contact Tracing links to another known local case

Unknown Source: Cases with no links to another known local

case. commonly referred to as "Community Spread" Pending Analysis: Contact Tracing have not completed

investigation to determine source of infection







# Rolling Averages

Default Date Range: 15th Feb 2021 to present







## Age & Gender Profile

15th Feb 2021 to present





### Location

15th Feb 2021 to present





## Symptoms Overview

Default Date Range: 15th Feb 2021 to present



#### **EXPLANATION OF TERMS**

**Asymp