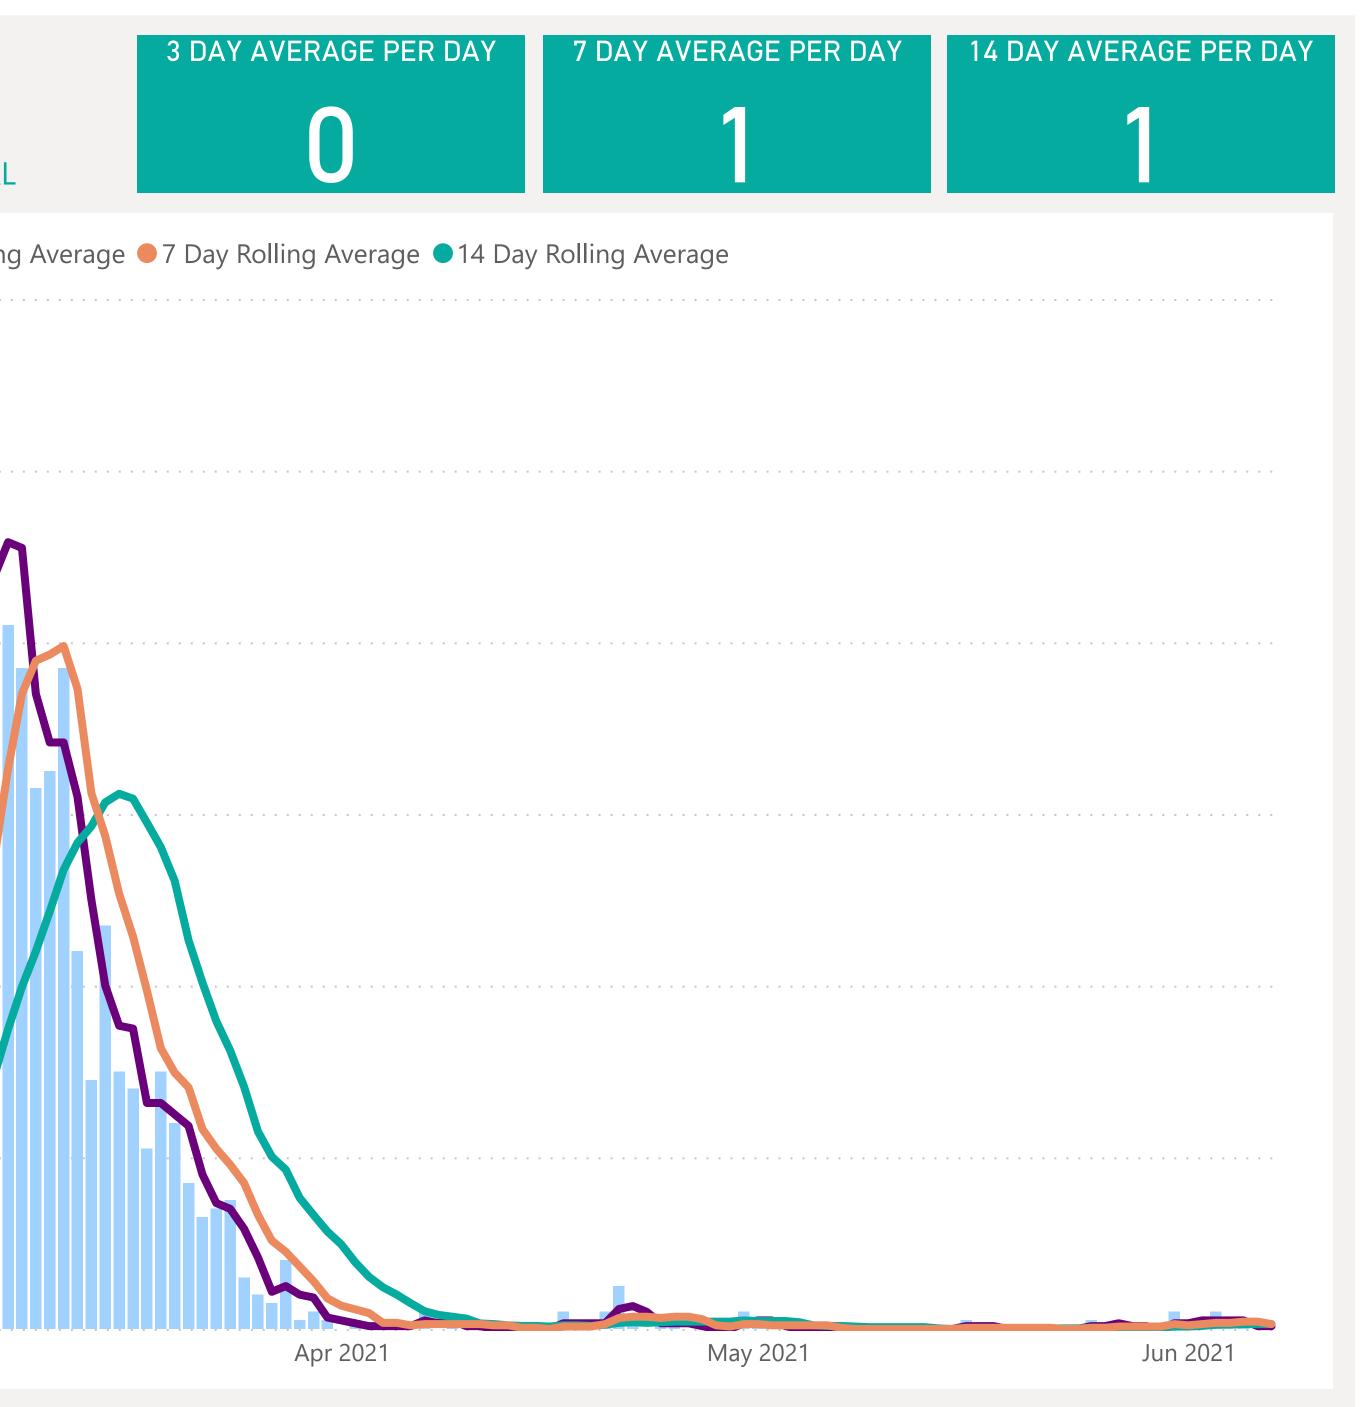

# Rolling Averages

### Default Date Range: 15th Feb 2021 to present

| Date      |          |               |
|-----------|----------|---------------|
| 2/15/2021 | 6/7/2021 |               |
|           |          |               |
|           |          | $\cup$ $\cup$ |

Last Refreshed 08/06/2021 at 14:31 pm

V2.0

**8** 14 DAY TOTAL

| Ca  | ses | Per | Day | •3 C | Day R  | olling |
|-----|-----|-----|-----|------|--------|--------|
| 120 |     |     |     |      |        |        |
| 100 |     |     |     |      |        |        |
| 80  |     |     |     |      |        |        |
| 60  |     |     |     |      |        |        |
| 40  |     |     |     |      |        |        |
| 20  |     |     |     |      |        |        |
| 0   | _   |     |     | Mar  | · 2021 |        |
|     |     |     |     |      |        |        |