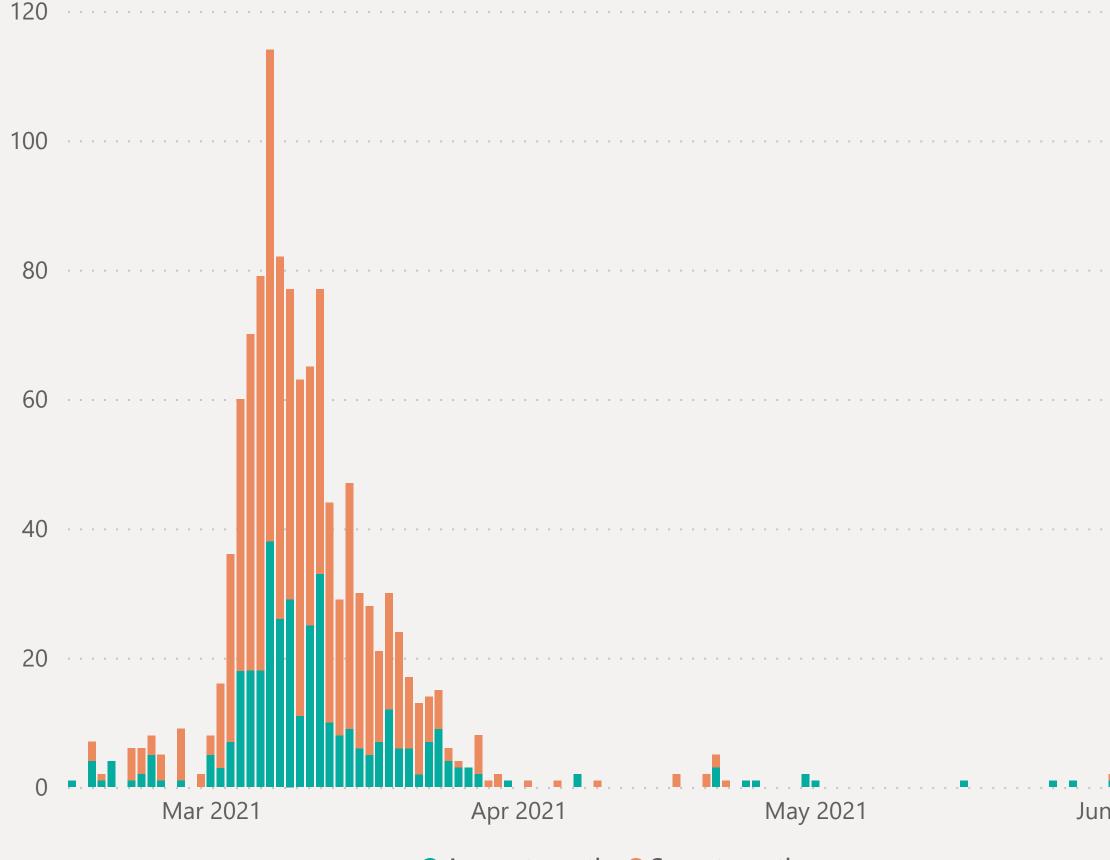

|                                                                  |                                         |                   |              | Y ACQUIRED     |           |
|------------------------------------------------------------------|-----------------------------------------|-------------------|--------------|----------------|-----------|
| First Case in<br>Selected Range                                  | ACTIVE CASES                            | FROM TRAVEL       | KNOWN SOURCE | UNKNOWN SOURCE |           |
| 15 February 2021                                                 | тотаl cases 1163                        | FROM TRAVEL       | KNOWN SOURCE | UNKNOWN SOURCE | PENDING A |
| <ul> <li>Daily Cases</li> <li>Locally Acquired(Linked</li> </ul> | d) <ul> <li>Locally Acquired</li> </ul> | (Unknown) ●Travel |              |                |           |
| 120                                                              |                                         |                   |              |                |           |
| 100                                                              |                                         |                   |              |                |           |
|                                                                  |                                         |                   |              |                |           |
| 80                                                               |                                         |                   |              |                |           |
| 60                                                               |                                         |                   |              |                |           |
|                                                                  |                                         |                   |              |                |           |
| 40                                                               |                                         |                   |              |                |           |
|                                                                  |                                         |                   |              |                |           |
| 20                                                               |                                         |                   |              |                |           |
| 0 Mar 2021                                                       | Apr 20                                  | )21               | May 2021     |                | Jun 202   |
|                                                                  |                                         |                   |              |                |           |

First Case in Selected Range 15 February 2021

| Tra | vel | lo Lo | cally | Acqui | red (Un |
|-----|-----|-------|-------|-------|---------|
| 120 |     |       |       |       |         |
| 100 |     |       |       |       |         |
| 80  |     |       |       |       |         |
| 60  |     |       |       |       |         |
| 40  |     |       |       |       |         |
| 20  |     |       |       |       |         |
| 0   | - 1 |       |       | Mar 2 | 021     |