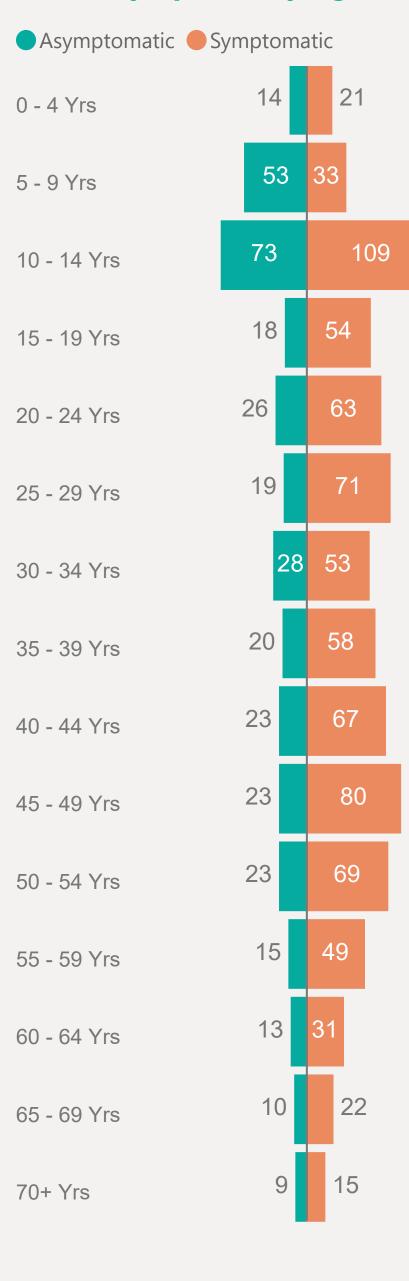

## Age & Gender Profile

15th Feb 2021 to present

0 - 4 Yrs 5 - 9 Yrs 10 - 14 Yrs 15 - 19 Yrs 20 - 24 Yrs 25 - 29 Yrs 30 - 34 Yrs 35 - 39 Yrs 40 - 44 Yrs 45 - 49 Yrs 50 - 54 Yrs 55 - 59 Yrs 60 - 64 Yrs 65 - 69 Yrs 70+ Yrs

#### **EXPLANATION OF TERMS**

**Asymptomatic:** Case does not display expected symptoms of Covid19

Symptomatic: Case displays expected symptoms of Covid19

Symptoms By Age

Asymptomatic Symptomatic

Jun 2021