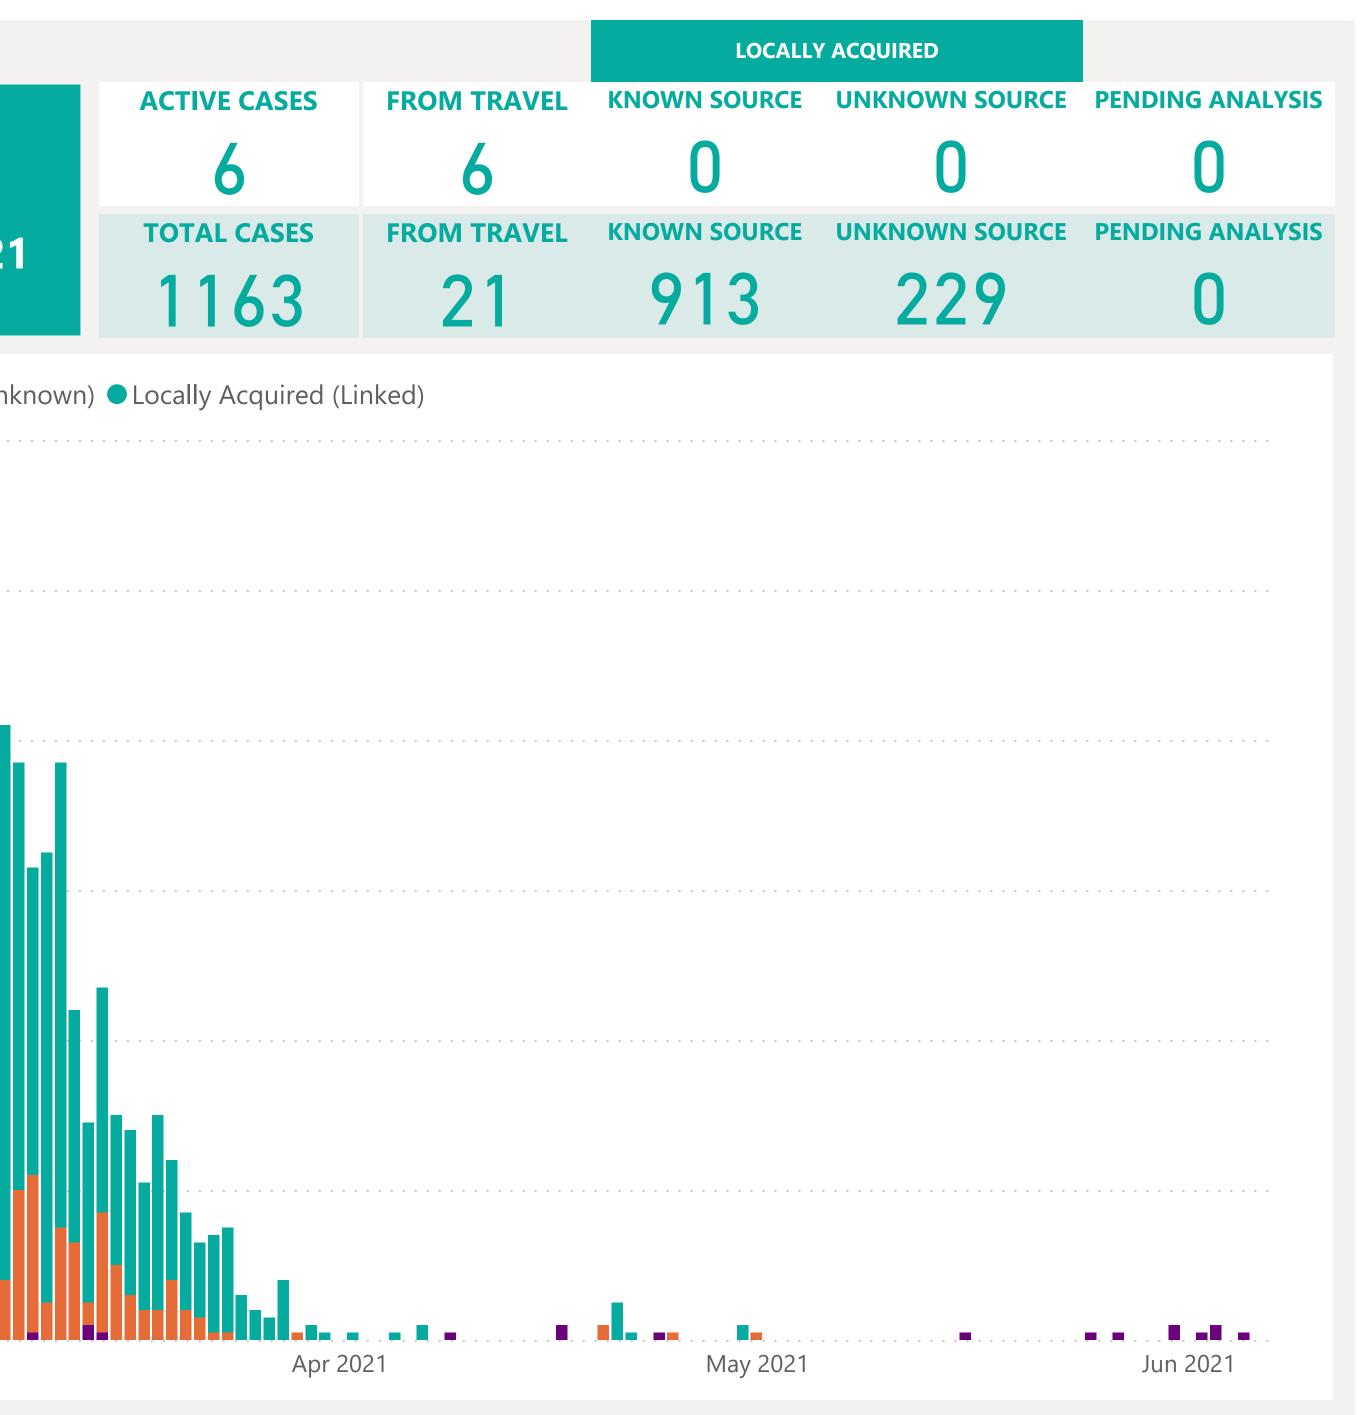

#### **EXPLANATION OF TERMS**

Active: Cases currently being monitored by Contact Tracing From Travel: Cases identified during isolation following Travel **Known Source:** Cases with links to another known local case **Unknown Source:** Cases with no links to another known local case. Commonly referred to as "Community Spread" Pending Analysis: Contact Tracing have not completed investigation to determine source of infection

|                                                                  |                                         |                   |              | Y ACQUIRED     |           |
|------------------------------------------------------------------|-----------------------------------------|-------------------|--------------|----------------|-----------|
| First Case in<br>Selected Range                                  | ACTIVE CASES                            | FROM TRAVEL       | KNOWN SOURCE | UNKNOWN SOURCE |           |
| 15 February 2021                                                 | тотаl cases 1163                        | FROM TRAVEL       | KNOWN SOURCE | UNKNOWN SOURCE | PENDING A |
| <ul> <li>Daily Cases</li> <li>Locally Acquired(Linked</li> </ul> | d) <ul> <li>Locally Acquired</li> </ul> | (Unknown) ●Travel |              |                |           |
| 120                                                              |                                         |                   |              |                |           |
| 100                                                              |                                         |                   |              |                |           |
|                                                                  |                                         |                   |              |                |           |
| 80                                                               |                                         |                   |              |                |           |
| 60                                                               |                                         |                   |              |                |           |
|                                                                  |                                         |                   |              |                |           |
| 40                                                               |                                         |                   |              |                |           |
|                                                                  |                                         |                   |              |                |           |
| 20                                                               |                                         |                   |              |                |           |
| 0 Mar 2021                                                       | Apr 20                                  | )21               | May 2021     |                | Jun 202   |
|                                                                  |                                         |                   |              |                |           |