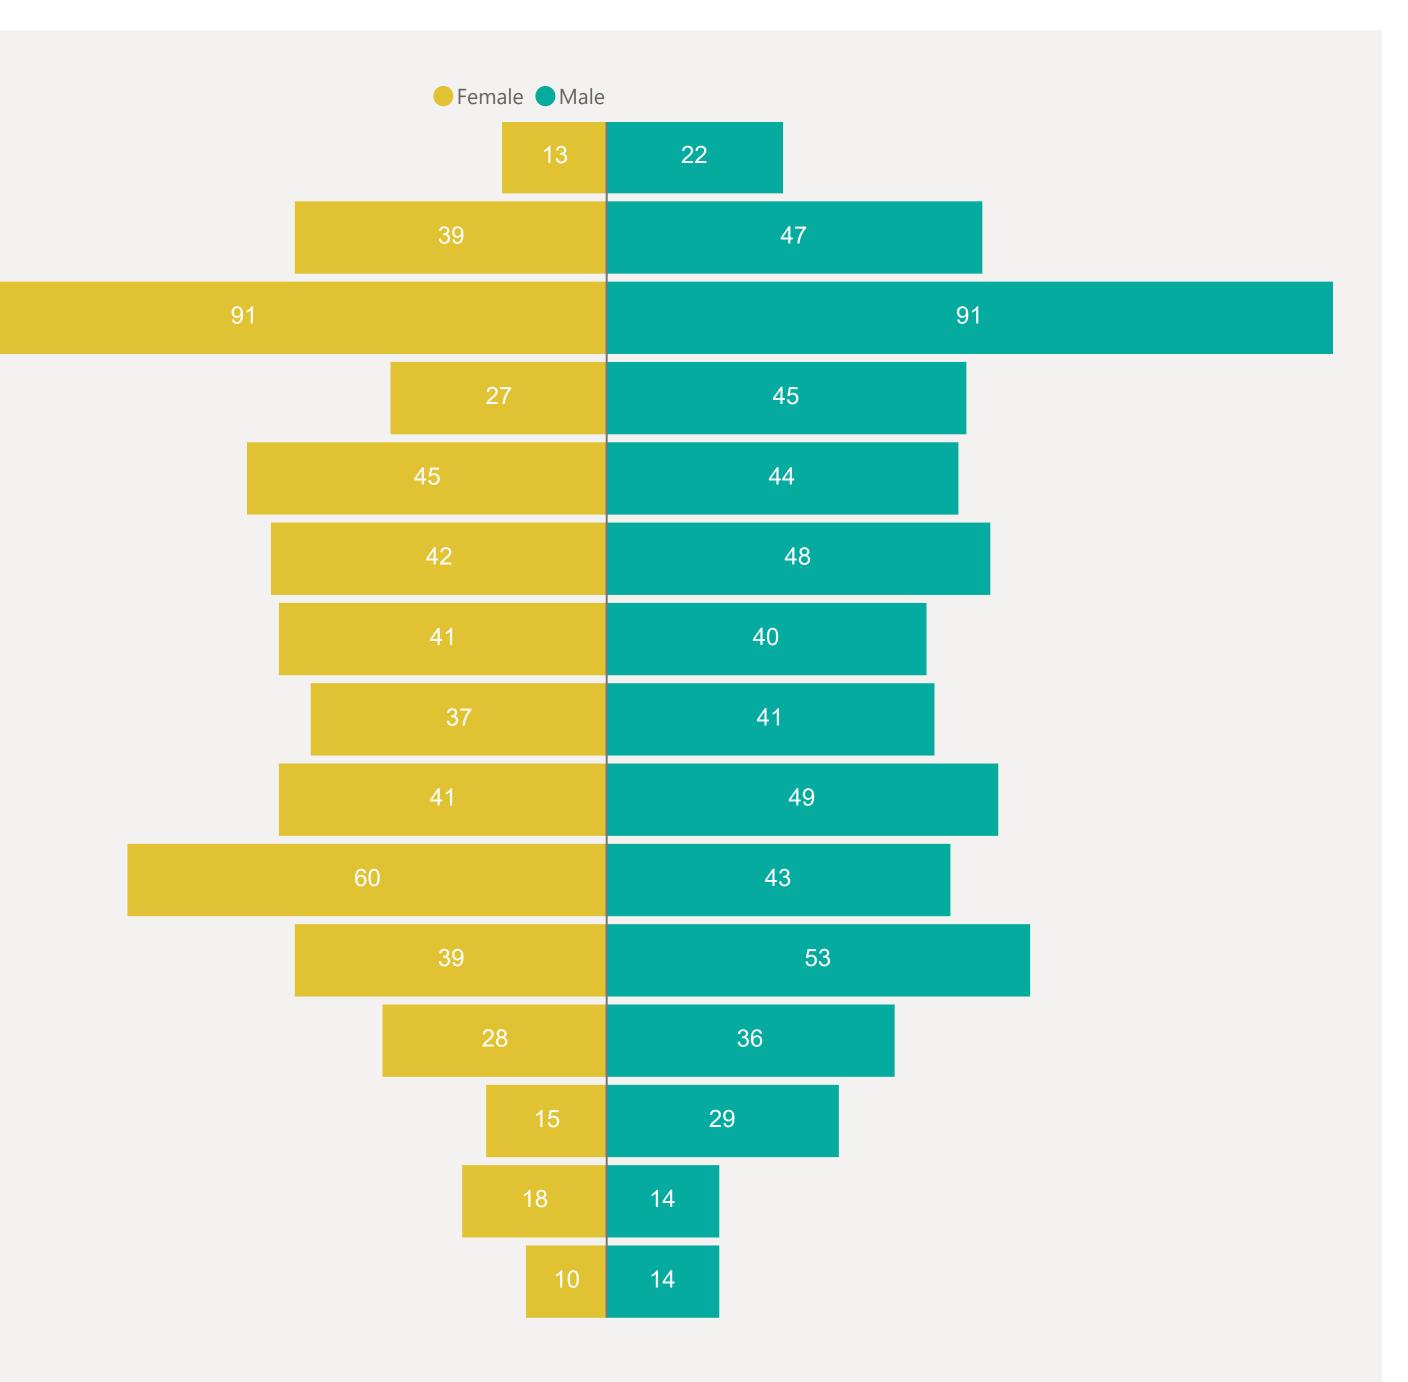

## Age & Gender Profile

15th Feb 2021 to present

0 - 4 Yrs 5 - 9 Yrs 10 - 14 Yrs 15 - 19 Yrs 20 - 24 Yrs 25 - 29 Yrs 30 - 34 Yrs 35 - 39 Yrs 40 - 44 Yrs 45 - 49 Yrs 50 - 54 Yrs 55 - 59 Yrs 60 - 64 Yrs 65 - 69 Yrs 70+ Yrs