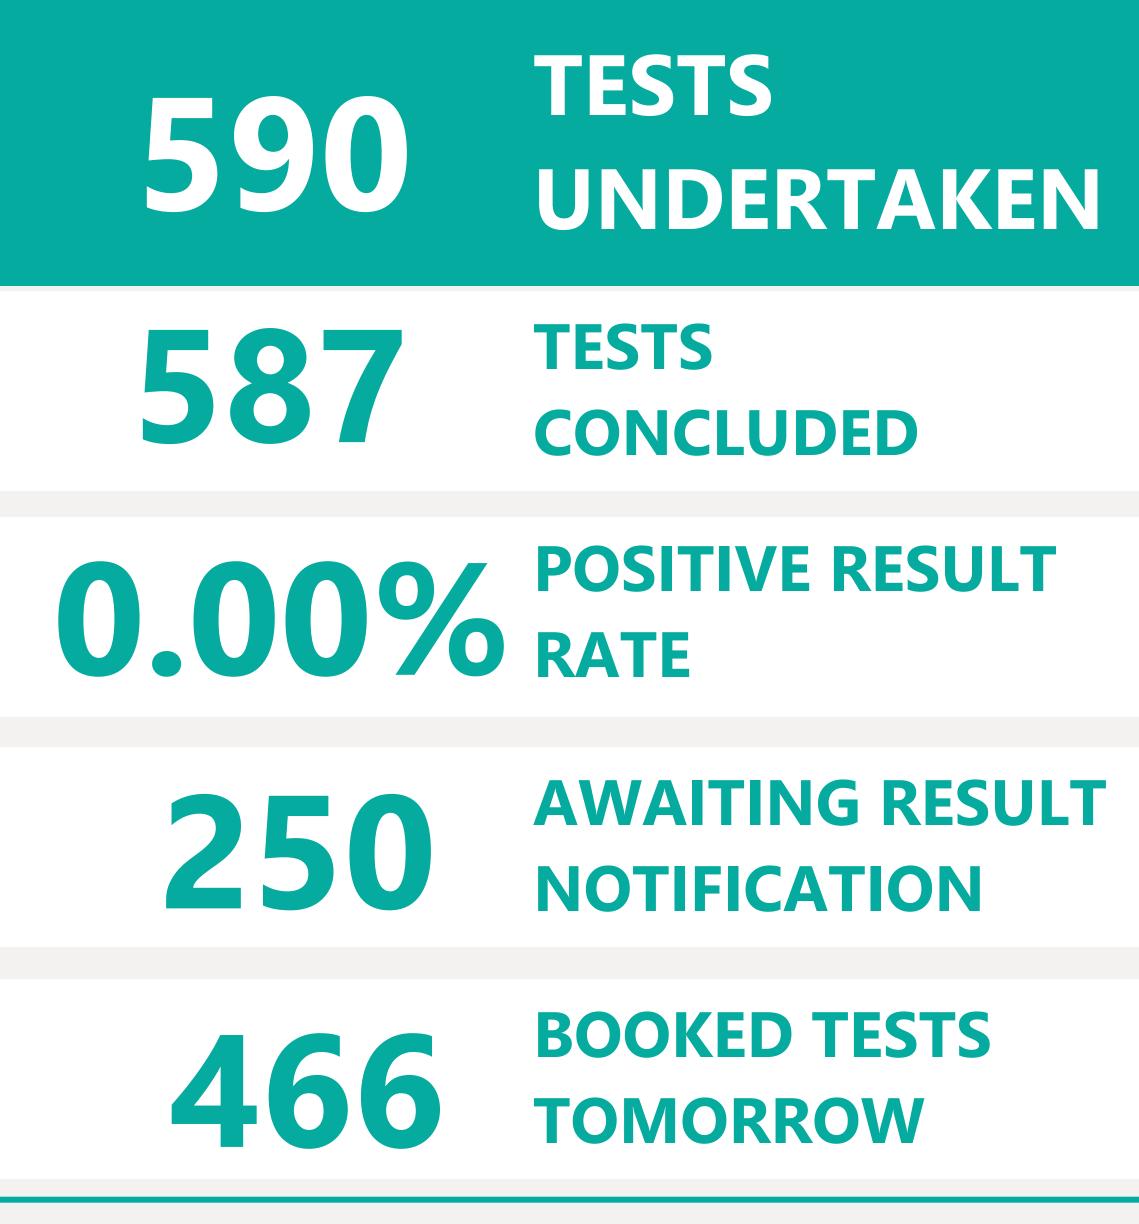

### Testing Overview Default Date 07/06/2021

Click here to Select Date Range

#### **EXPLANATION OF TERMS**

**Tests Undertaken:** Total tests carried out in date range **Tests Concluded:** Total tests where result has been determined **Positive Result Rate:** Average rate of positive results in date range

**Awaiting Result Notification:** Number of people waiting to be told their result

**Booked Tests Tomorrow:** Number of pre-arranged test bookings taking place tomorrow

Explanation: Testing data has been aggregated with case data to provide a filterable dataset that remains as accurate as possible compared to confirmed cases. This has introduced a small margin of error in total number of tests. We are working to minimise the translation error. Summary Testing data is available <u>here</u>