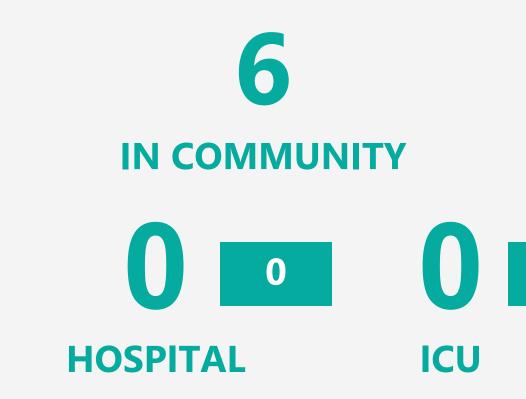

# Case Summary

### 15th Feb 2021 to present

1163 **POSITIVE CASES** 

Last Refreshed 08/06/2021 at 14:31 pm V2.0



#### **NEW CASE BREAKDOWN**

| Travel                            | 0 |
|-----------------------------------|---|
| Locally Acquired (Known Source)   | 0 |
| Locally Acquired (Unknown Source) | 0 |
| Pending Investigation             | 0 |



**NEW CASES IN** 

LAST 24 HOURS

6

ACTIVE

0

1153 **RECOVERED** 







# Case

### Breakdown

#### Default Date Range: 15th Feb 2021 to present



#### **EXPLANATION OF TERMS**

Active: Cases currently being monitored by Contact Tracing From Travel: Cases identified during isolation following Travel **Known Source:** Cases with links to another known local case **Unknown Source:** Cases with no links to another known local case. Commonly referred to as "Community Spread" Pending Analysis: Contact Tracing have not completed investigation to determ