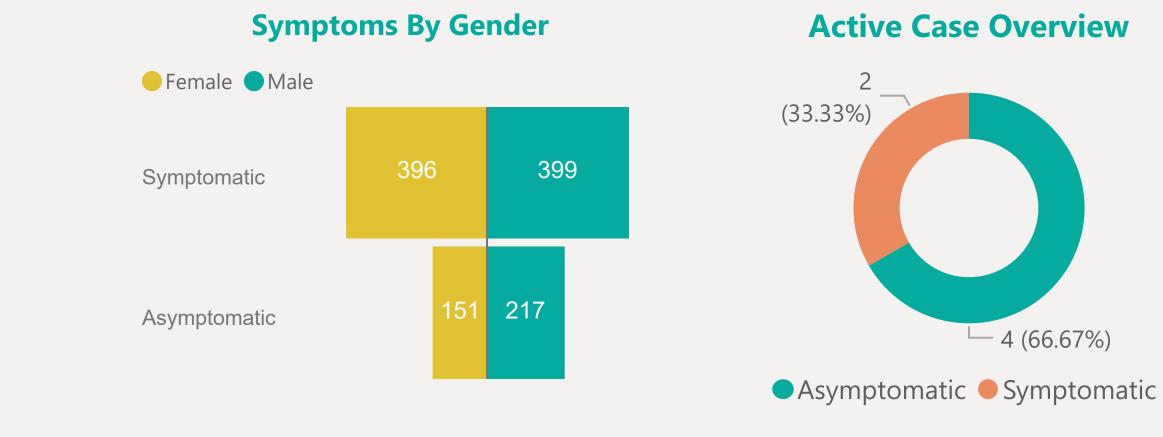

#### **EXPLANATION OF TERMS**

**Asymptomatic:** Case does not display expected symptoms of Covid19

Symptomatic: Case displays expected symptoms of Covid19

Symptoms By Age

Asymptomatic Symptomatic

Jun 2021