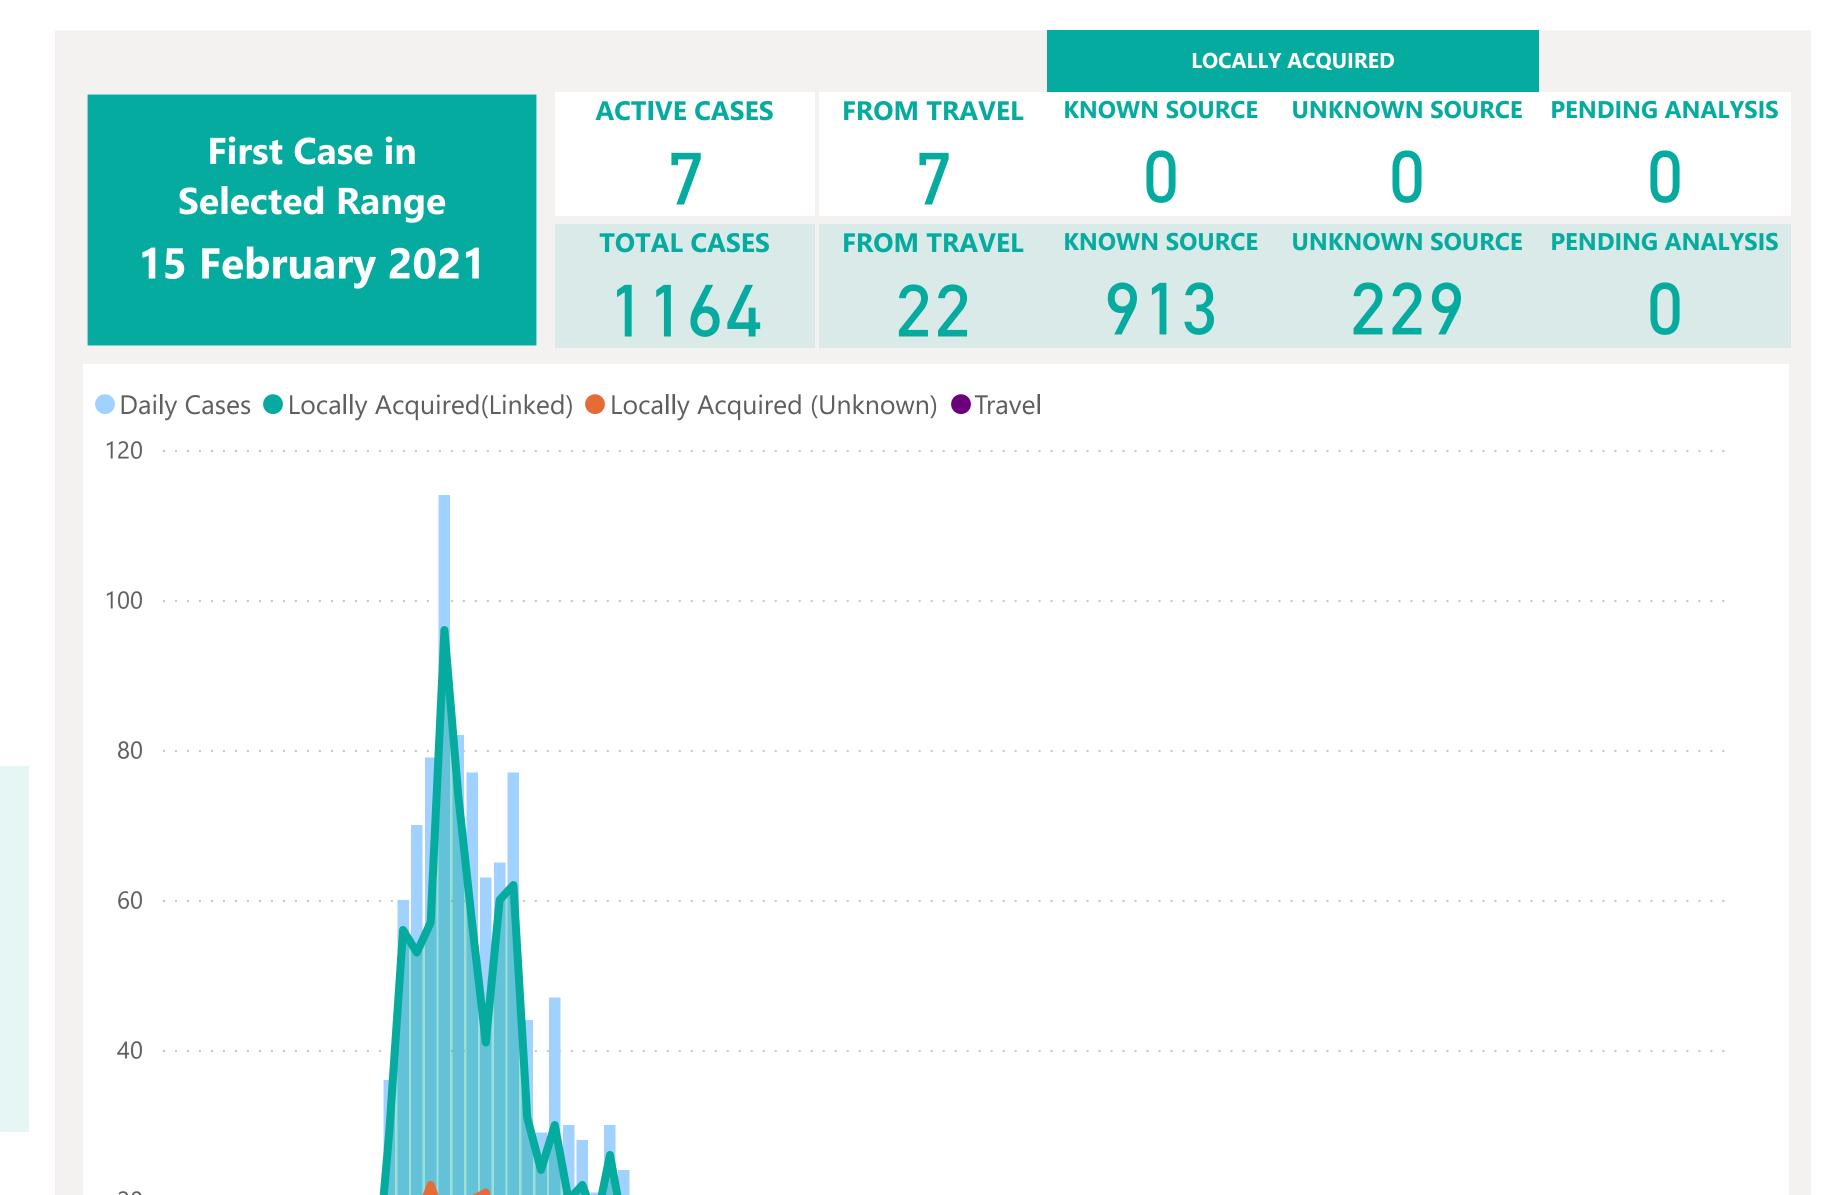

## Case Summary

15th Feb 2021 to present

**IN COMMUNITY ACTIVE HOSPITAL ICU NEW CASE BREAKDOWN** Travel 1164 Locally Acquired (Known Source) Locally Acquired (Unknown Source) **POSITIVE CASES** Pending Investigation **NEW CASES IN LAST 24 HOURS** 1153 1157 **RECOVERED** 

## Case Breakdown

Default Date Range: 15th Feb 2021 to present

### **EXPLANATION OF TERMS**

Active: Cases currently being monitored by Contact Tracing From Travel: Cases identified during isolation following Travel Known Source: Cases with links to another known local case Unknown Source: Cases with no links to another known local case. Commonly referred to as "Community Spread"

Pending Analysis: Contact Tracing have not completed

investigation to determine source of infection

Apr 2021

May 2021

Jun 2021

Mar 2021