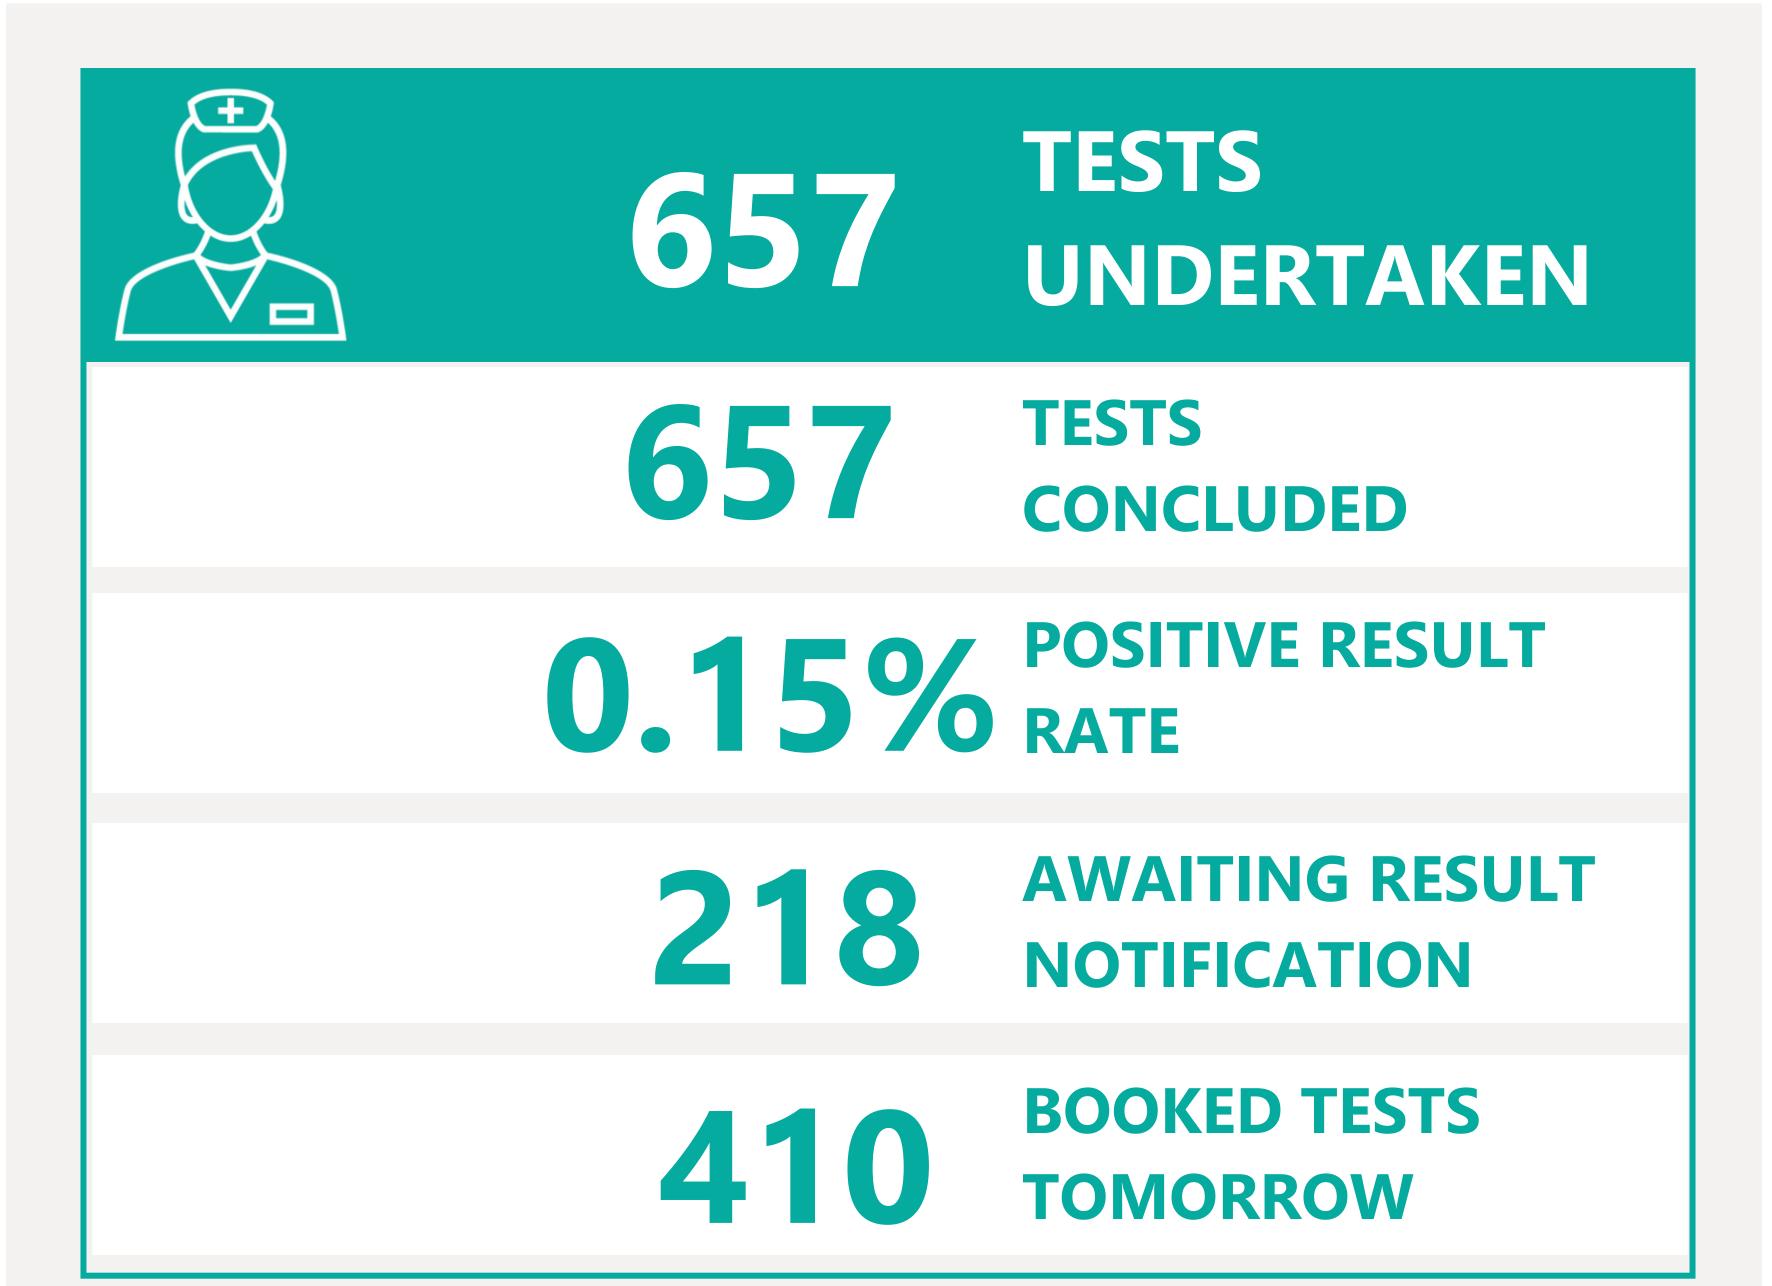

# Testing Overview

Default Date 08/06/2021

Click here to Select Date Range

### **EXPLANATION OF TERMS**

**Tests Undertaken:** Total tests carried out in date range **Tests Concluded:** Total tests where result has been determined

Positive Result Rate: Average rate of positive results in date

range

Awaiting Result Notification: Number of people waiting to

be told their result

**Booked Tests Tomorrow:** Number of pre-arranged test

bookings taking place tomorrow

Explanation: Testing data has been aggregated with case data to provide a filterable dataset that remains as accurate as possible compared to confirmed cases. This has introduced a small margin of error in total number of tests. We are working to minimise the translation error. Summary Testing data is available <a href="here">here</a>