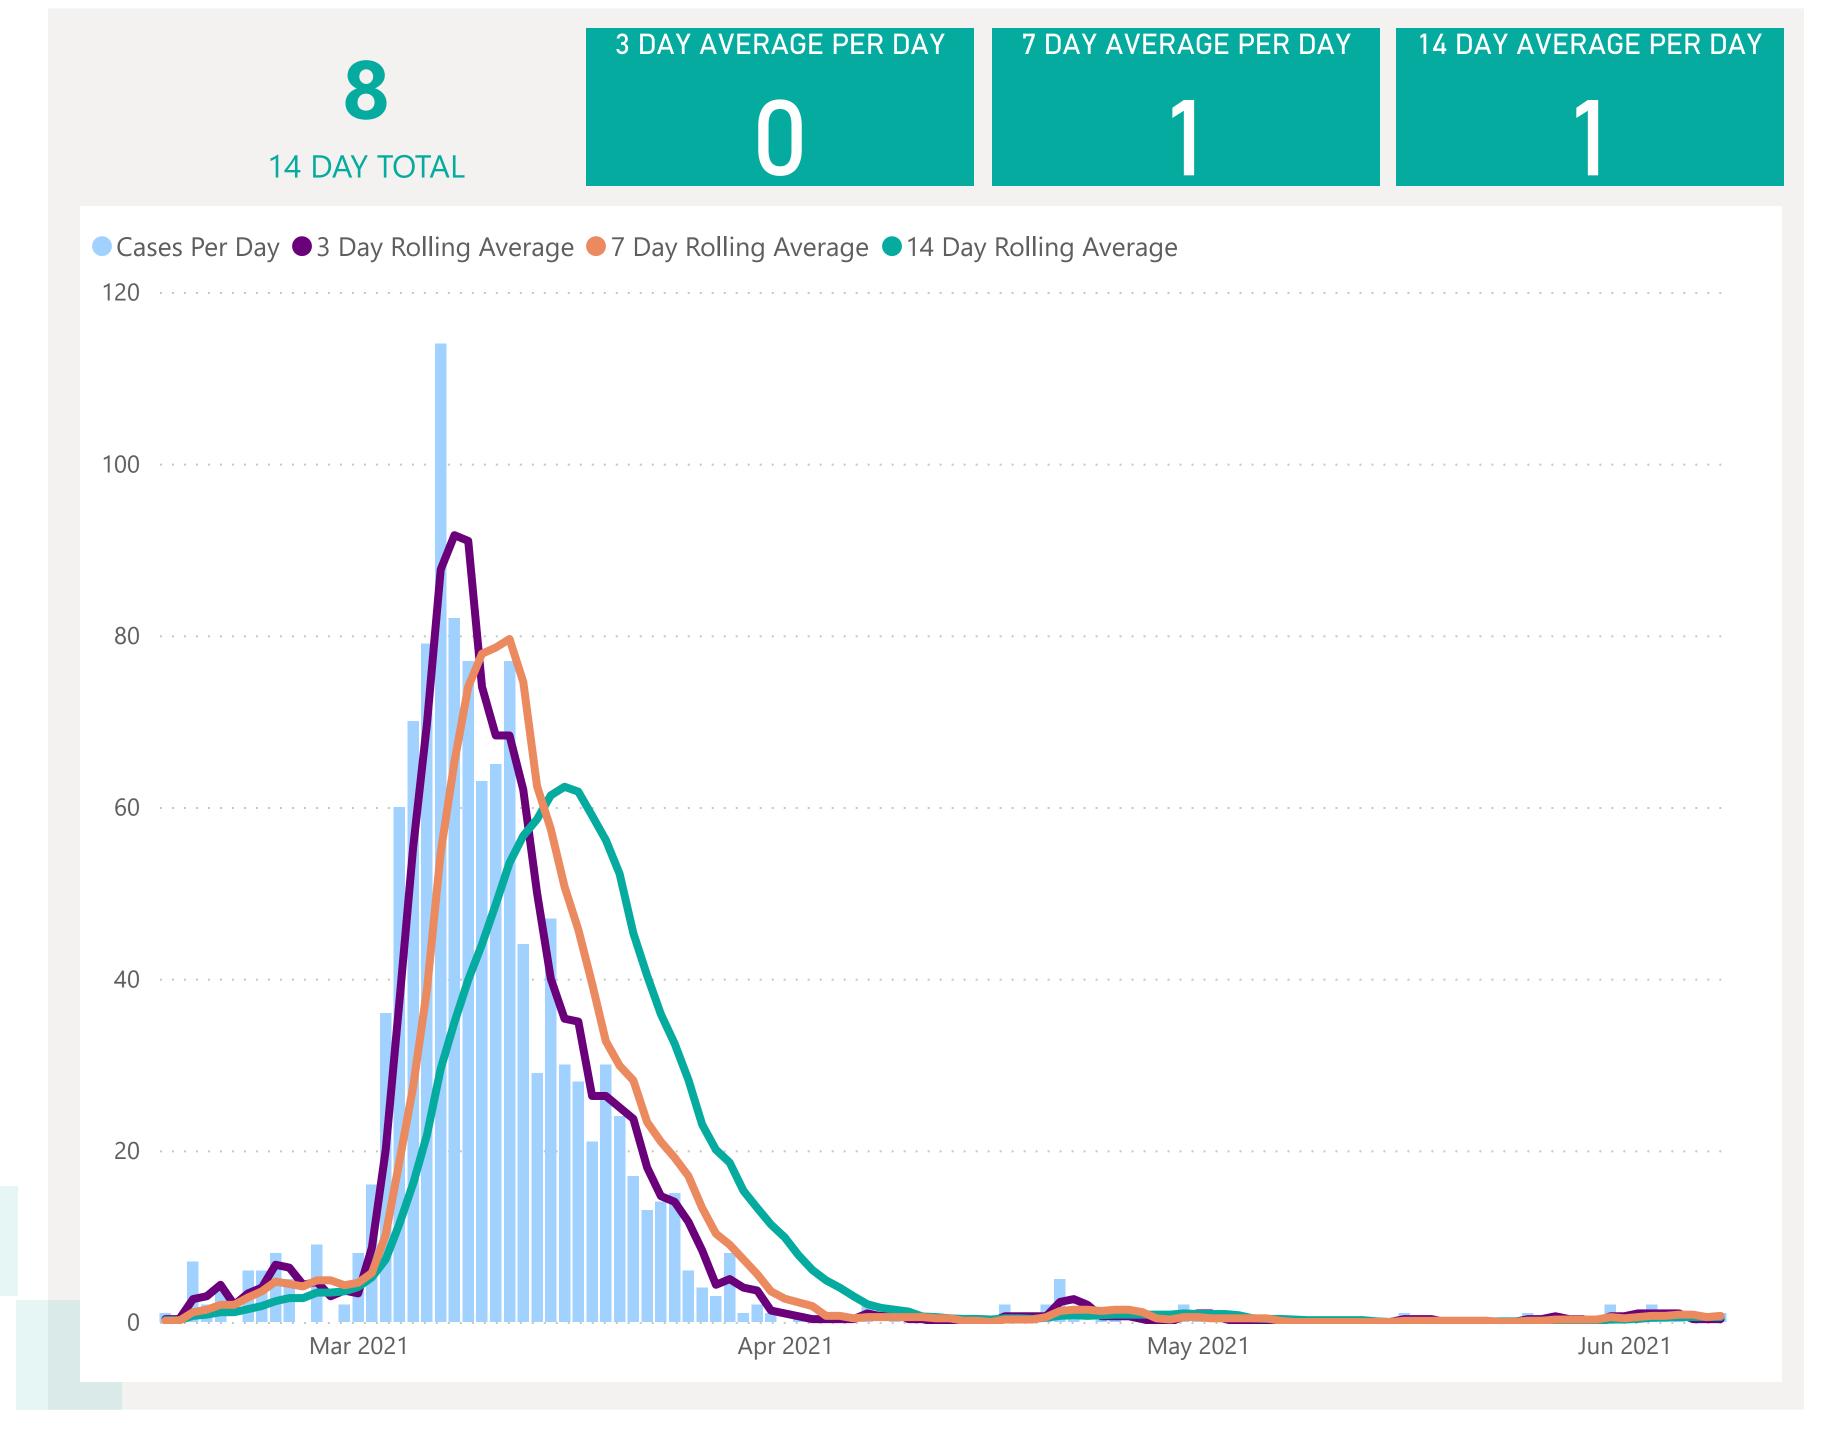

unity Spread"

Pending Analysis: Contact Tracing have not completed

investigation to determine source of infection



Apr 2021

May 2021

Jun 2021

Mar 2021



## Case Breakdown

Default Date Range: 15th Feb 2021 to present



#### **EXPLANATION OF TERMS**

Active: Cases currently being monitored by Contact Tracing From Travel: Cases identified during isolation following Travel Known Source: Cases with Contact Tracing links to another known local case

**Unknown Source:** Cases with no links to another known local

case. commonly referred to as "Community Spread"

Panding Applysis: Contact Tracing have not complete.

Pending Analysis: Contact Tracing have not completed

investigation to determine source of infection





# Rolling Averages

Default Date Range: 15th Feb 2021 to present







## Age & Gender Profile

15th Feb 2021 to present





### Location

15th Feb 2021 to present





## Symptoms Overview

Default Date Range: 15th Feb 2021 to present



### **EXPLANATION OF TERMS**

**Asymptomatic:** Case does not display expected symptoms of Covid19

**Symptomatic:** Case displays expected symptoms of Covid19

Last Refreshed 09/06/2021 at 14:27 pm





# Testing Overview

Default Date 08/06/2021

Click here to Select Date Range

### **EXPLANATION OF TERMS**

**Tests Undertaken:** Total tests carried out in date range **Tests Concluded:** Total tests where result has been determined

Positive Result Rate: Average rate of positive results in date

range

Awaiting Result Notification: Number of people waiting to

be told their result

**Booked Tests Tomorrow:** Number of