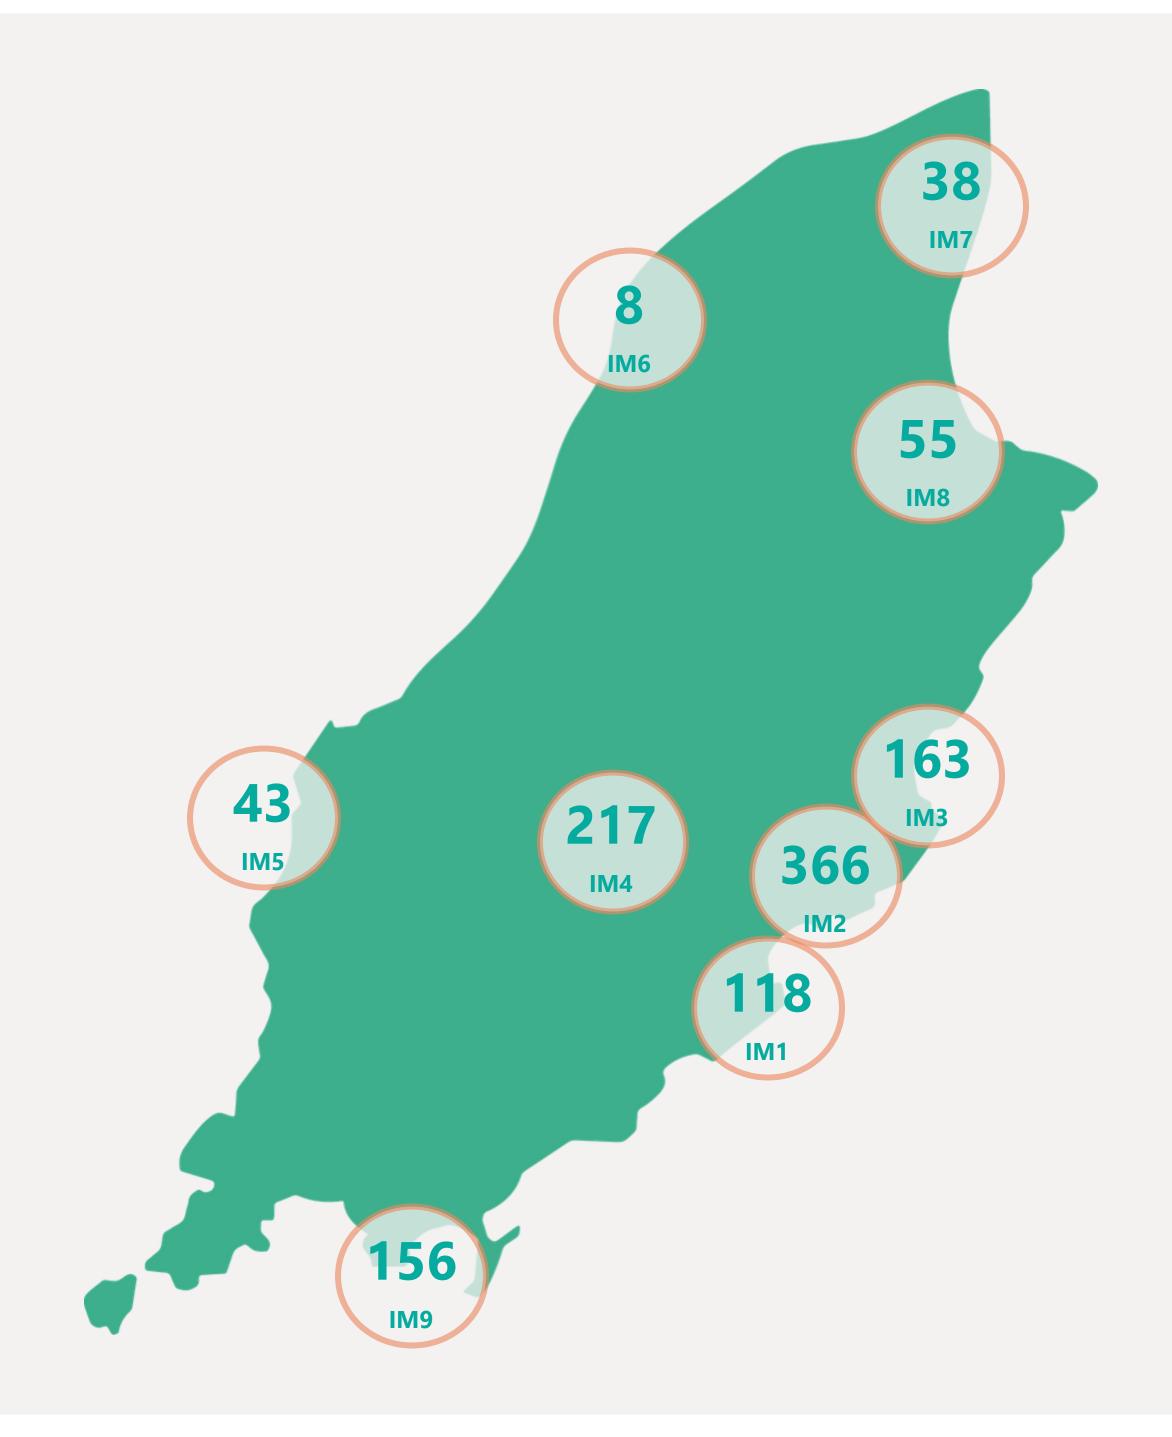

rce of infection



Apr 2021

May 2021

Jun 2021

Mar 2021



## Case Breakdown

Default Date Range: 15th Feb 2021 to present



#### **EXPLANATION OF TERMS**

Active: Cases currently being monitored by Contact Tracing From Travel: Cases identified during isolation following Travel Known Source: Cases with Contact Tracing links to another known local case

**Unknown Source:** Cases with no links to another known local

case. commonly referred to as "Community Spread"

Panding Applysis: Contact Tracing have not complete.

Pending Analysis: Contact Tracing have not completed

investigation to determine source of infection





# Rolling Averages

Default Date Range: 15th Feb 2021 to present







## Age & Gender Profile

15th Feb 2021 to present





### Location

15th Feb 2021 to present





## Symptoms Overview

Default Date Range: 15th Feb 2021 to present



### **EXPLANATION OF TERMS**

**Asymptomatic:** Case does not display expected symptoms of Covid19

**Symptomatic:** Case displays expected symptoms of Covid19

Last Refreshed 09/06/2021 at 14:27 pm





# Testing Overview

Default Date 08/06/2021

Click here to Select Date Range

### **EXPLANATION OF TERMS**

**Tests Undertaken:** Total tests carried out in date range **Tests Concluded:** Total tests where result has been determined

Positive Result Rate: Average rate of positive results in date

range

Awaiting Result Notification: Number of people waiting to

be told their result

**Booked Tests Tomorrow:** Number of pre-arranged test

bookings taking place tomorrow

Explanation: Testing data has been aggregated w