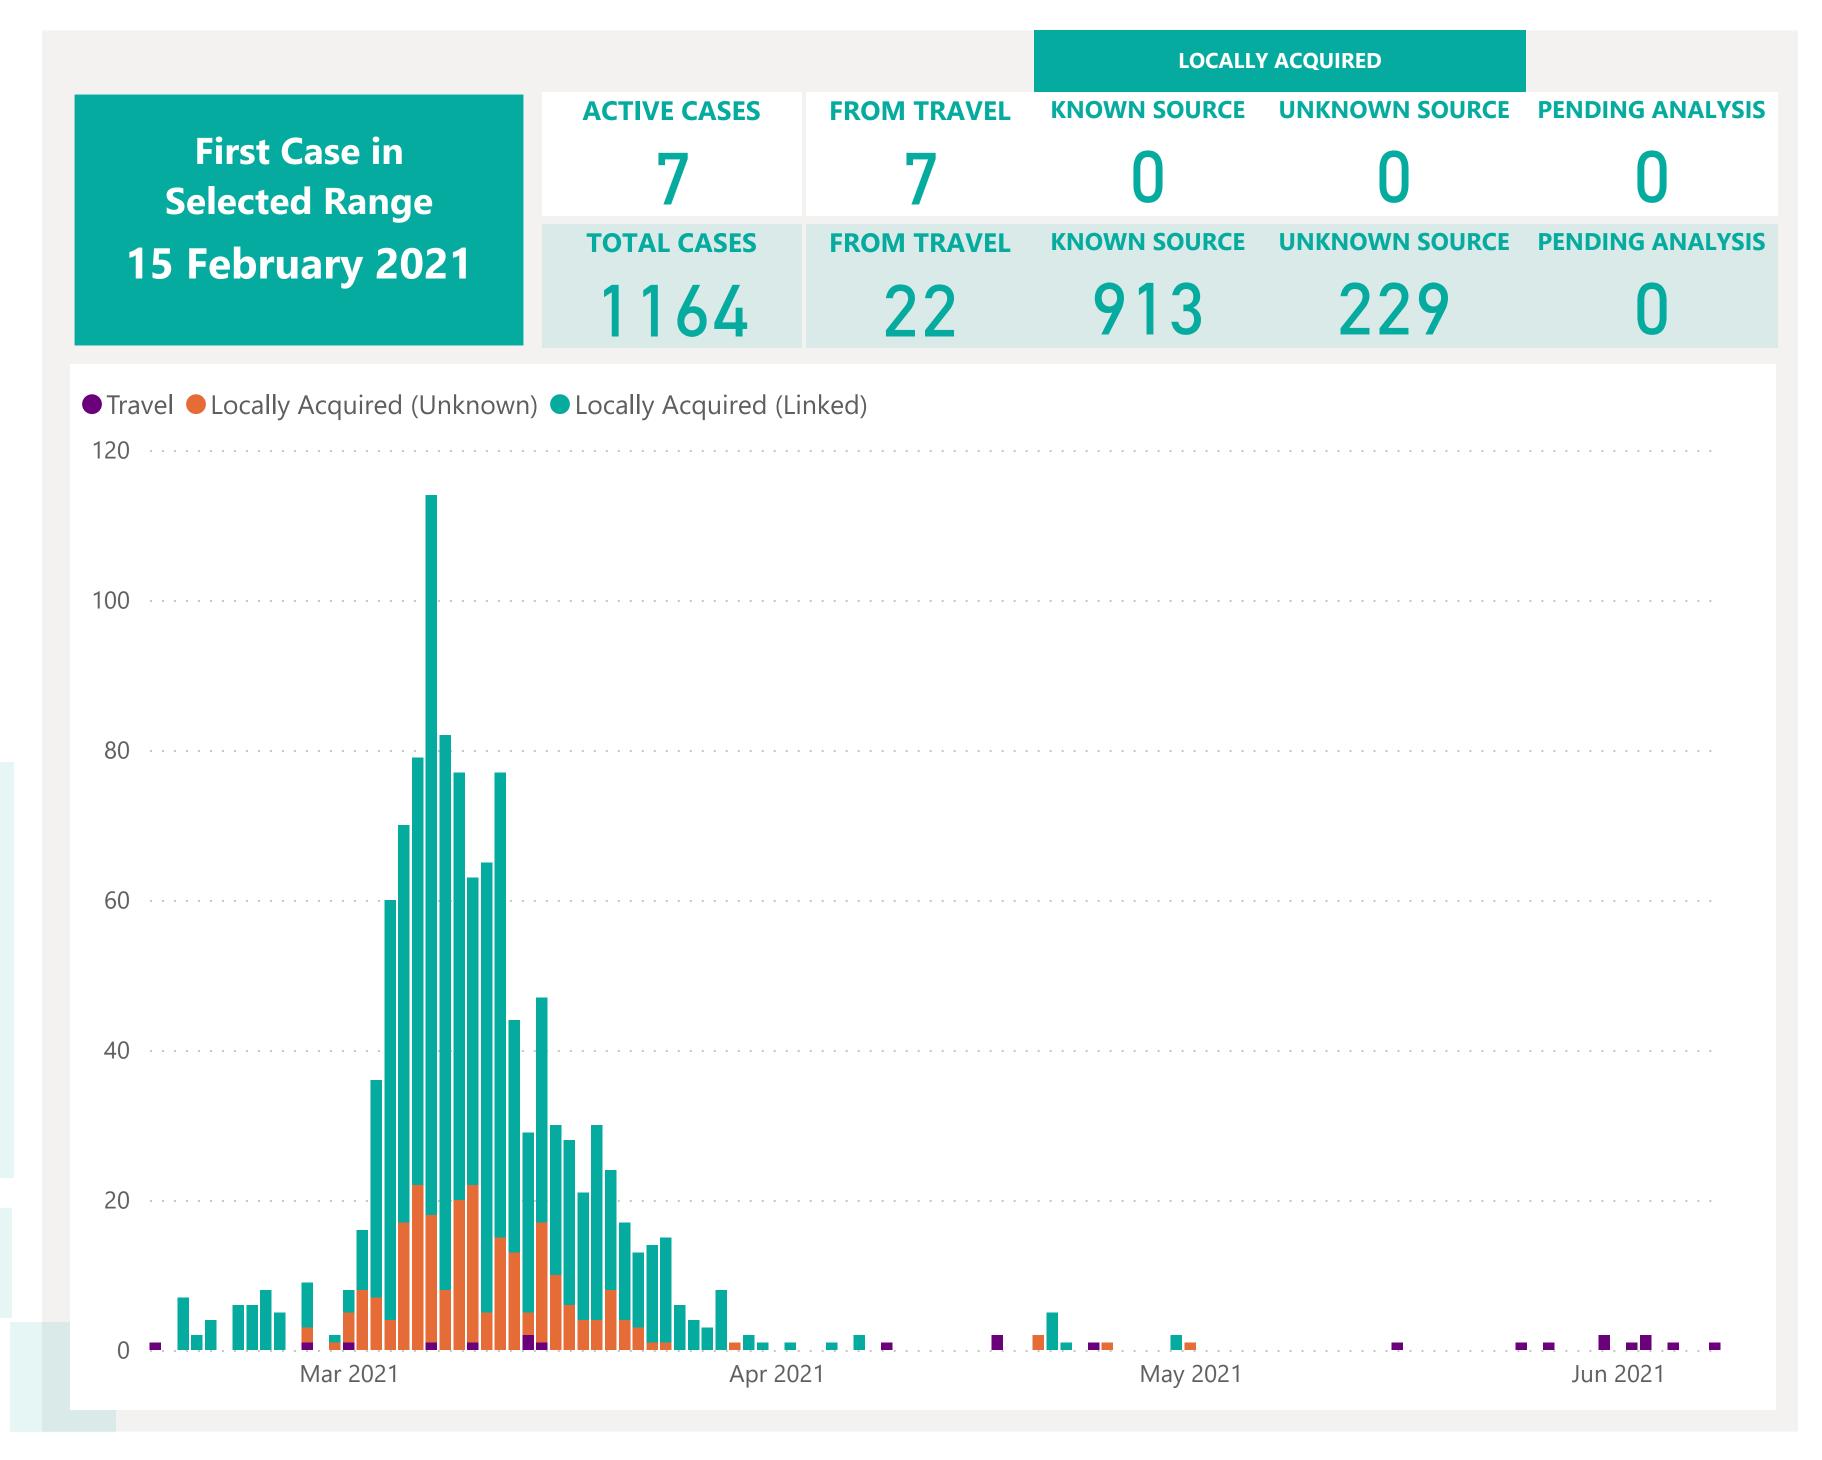

## Case Summary

15th Feb 2021 to present

**IN COMMUNITY ACTIVE HOSPITAL ICU NEW CASE BREAKDOWN** Travel 1164 Locally Acquired (Known Source) Locally Acquired (Unknown Source) **POSITIVE CASES** Pending Investigation **NEW CASES IN LAST 24 HOURS** 1153 1157 **RECOVERED** 

## Case Breakdown

Default Date Range: 15th Feb 2021 to present

#### **EXPLANATION OF TERMS**

Active: Cases currently being monitored by Contact Tracing From Travel: Cases identified during isolation following Travel Known Source: Cases with Contact Tracing links to another known local case

**Unknown Source:** Cases with no links to another known local

case. commonly referred to as "Community Spread"

Panding Applysis: Contact Tracing have not complete.

Pending Analysis: Contact Tracing have not completed

investigation to determine source of infection