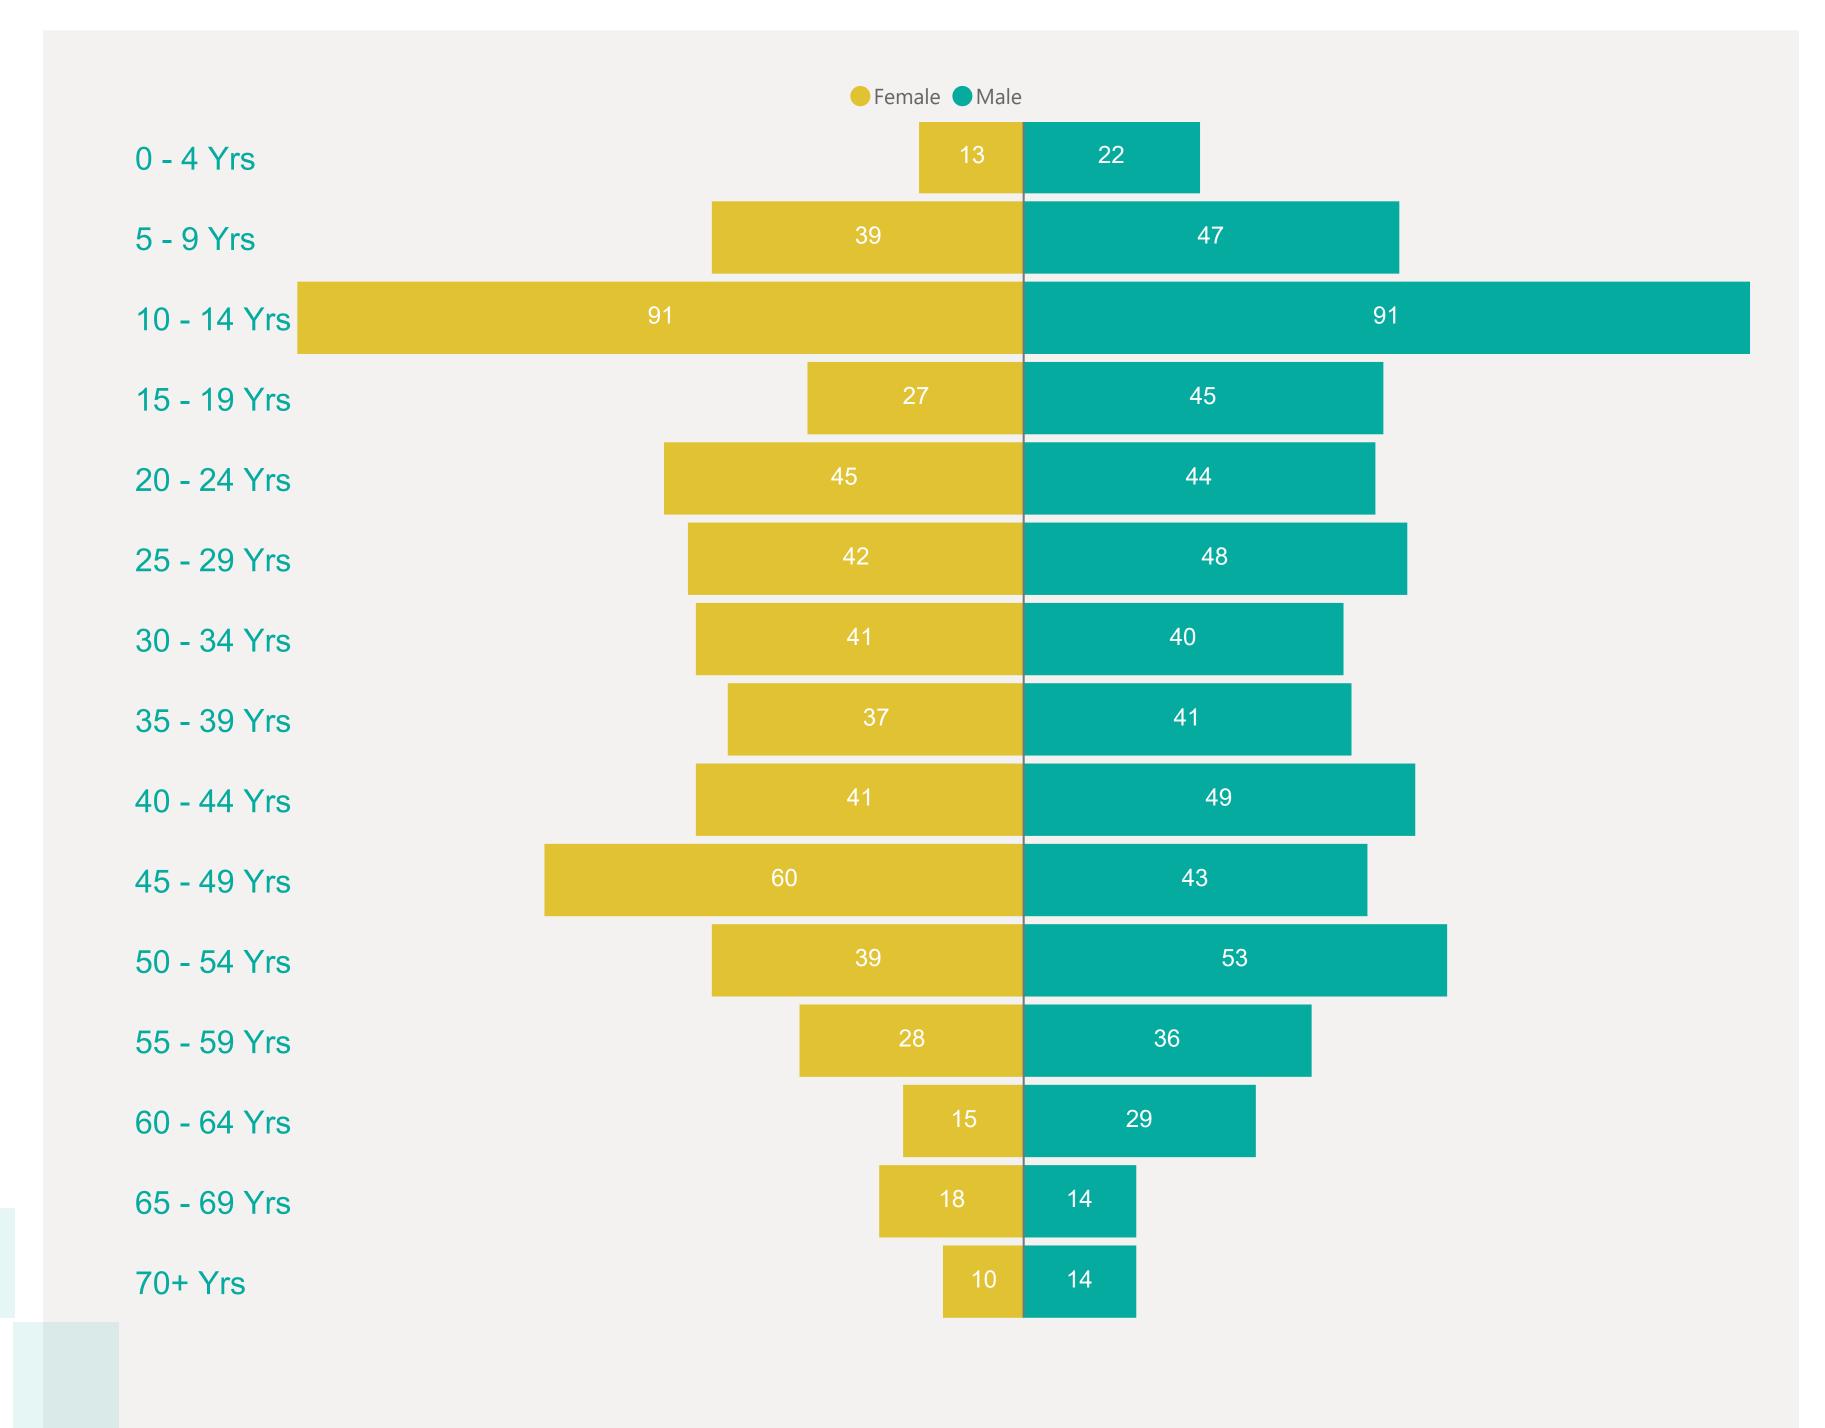

ot completed

investigation to determine source of infection



Apr 2021

May 2021

Jun 2021

Mar 2021



## Case Breakdown

Default Date Range: 15th Feb 2021 to present



#### **EXPLANATION OF TERMS**

Active: Cases currently being monitored by Contact Tracing From Travel: Cases identified during isolation following Travel Known Source: Cases with Contact Tracing links to another known local case

**Unknown Source:** Cases with no links to another known local

case. commonly referred to as "Community Spread"

Panding Applysis: Contact Tracing have not complete.

Pending Analysis: Contact Tracing have not completed

investigation to determine source of infection





# Rolling Averages

Default Date Range: 15th Feb 2021 to present







## Age & Gender Profile

15th Feb 2021 to present





### Location

15th Feb 2021 to present





## Symptoms Overview

Default Date Range: 15th Feb 2021 to present



### **EXPLANATION OF TERMS**

**Asymptomatic:** Case does not display expected symptoms of Covid19

**Symptomatic:** Case displays expected symptoms of Covid19

Last Refreshed 09/06/2021 at 14:27 pm





# Testing Overview

Default Date 08/06/2021

Click here to Select Date Range

### **EXPLANATION OF TERMS**

**Tests Undertaken:** Total tests carried out in date range **Tests Concluded:** Total tests where result has been determined

Positive Result Rate: Average rate of positive results in date

range

Awaiting Result Notification: Number of people waiting to

be told their result

**Booked Tests Tomorrow:** Number of pre-arranged test

bookings taking place tomorrow

Exp