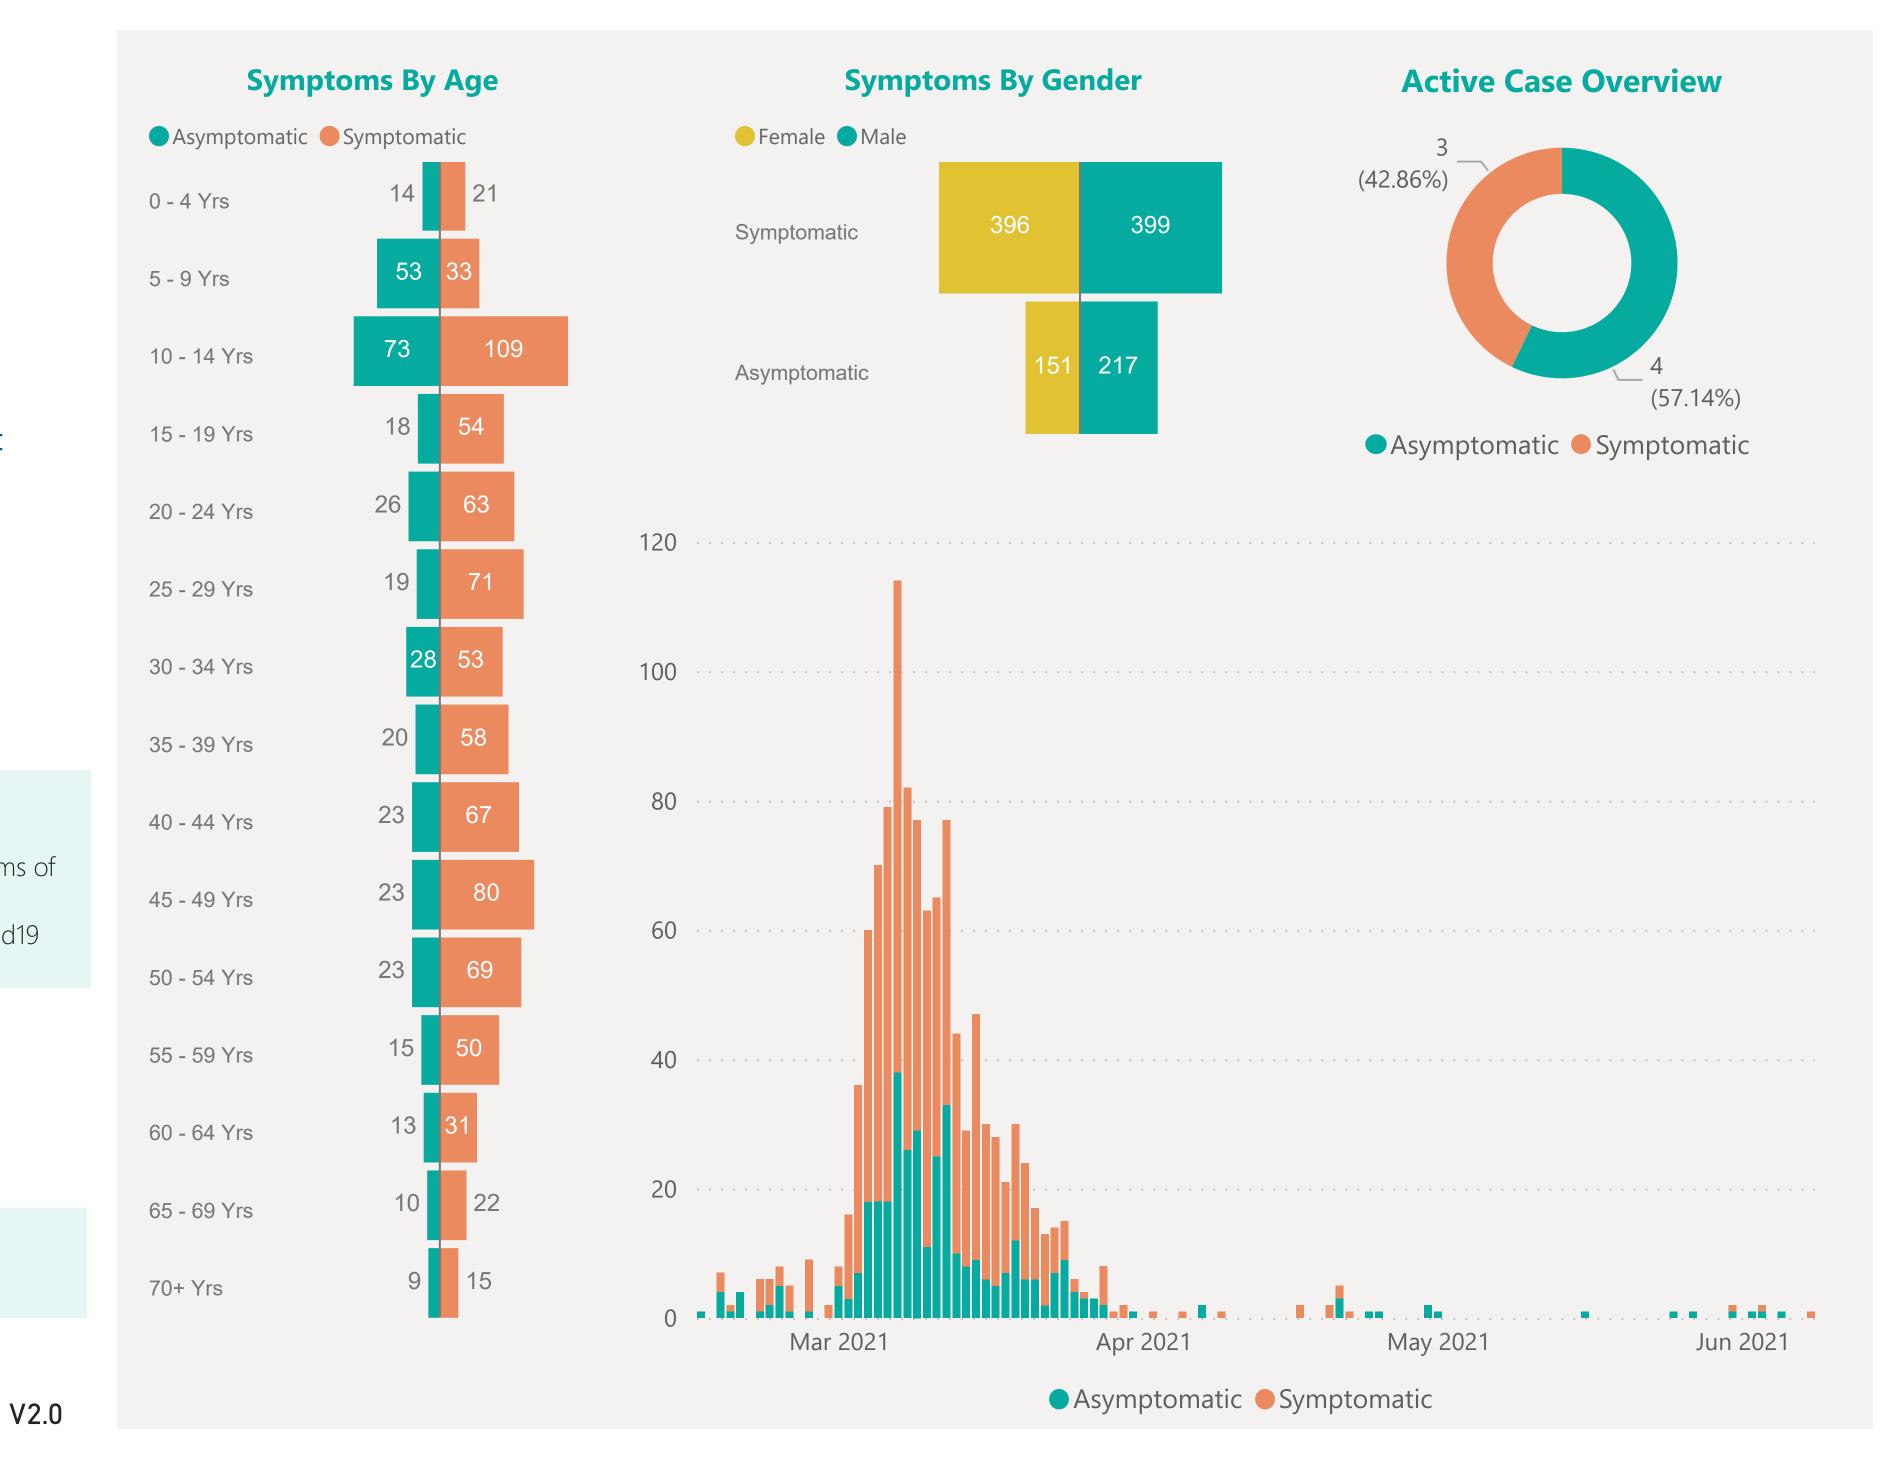

## Symptoms Overview

Default Date Range: 15th Feb 2021 to present

### **EXPLANATION OF TERMS**

**Asymptomatic:** Case does not display expected symptoms of Covid19

**Symptomatic:** Case displays expected symptoms of Covid19

Last Refreshed 09/06/2021 at 14:27 pm