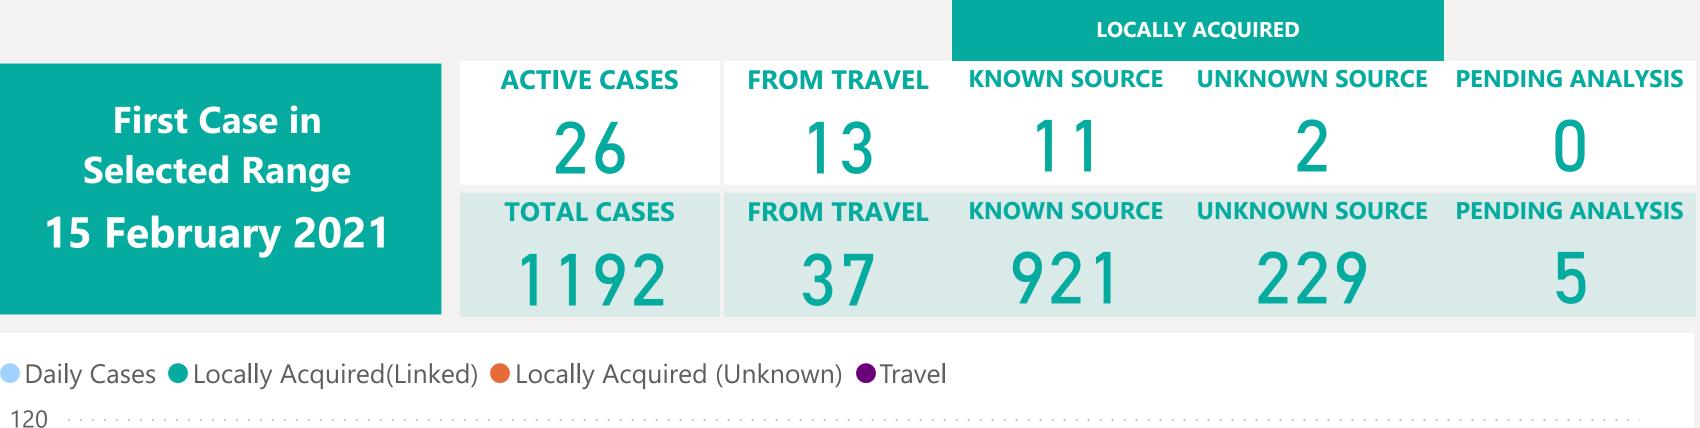

## Case Breakdown

Default Date Range: 15th Feb 2021 to present

### **EXPLANATION OF TERMS**

Active: Cases currently being monitored by Contact Tracing From Travel: Cases identified during isolation following Travel Known Source: Cases with Contact Tracing links to another known local case

**Unknown Source:** Cases with no links to another known local

case. commonly referred to as "Community Spread"

Pending Analysis: Contact Tracing have not completed

investigation to determine source of infection