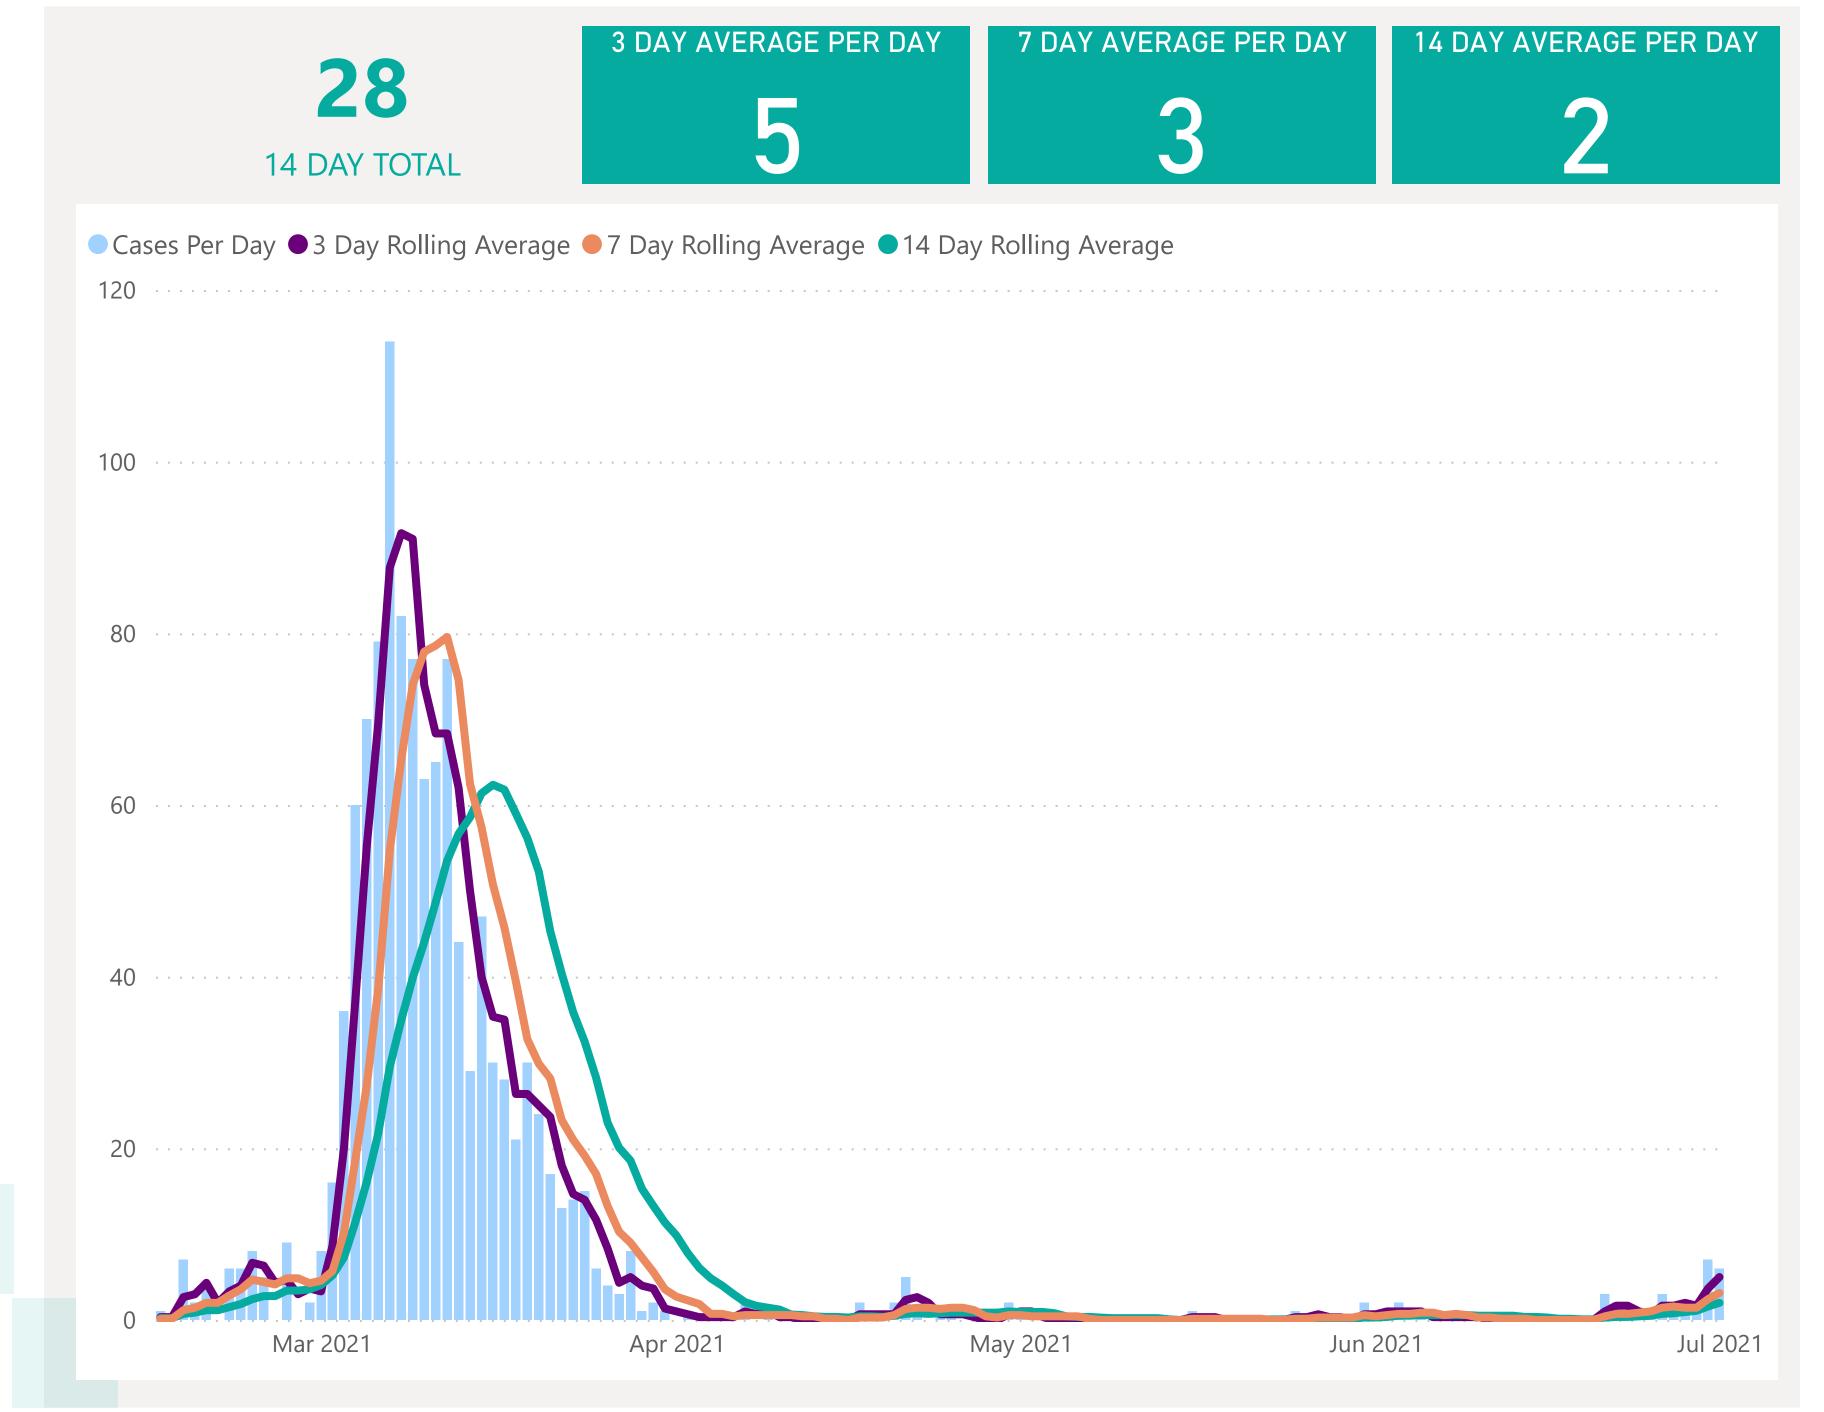

Unknown Source: Cases with no links to another known local case. Commonly referred to as "Community Spread" Pending Analysis: Contact Tracing have not completed

investigation to determine source of infection







## Case Breakdown

Default Date Range: 15th Feb 2021 to present



### **EXPLANATION OF TERMS**

Active: Cases currently being monitored by Contact Tracing From Travel: Cases identified during isolation following Travel Known Source: Cases with Contact Tracing links to another known local case

**Unknown Source:** Cases with no links to another known local

case. commonly referred to as "Community Spread"

Pending Analysis: Contact Tracing have not completed

investigation to determine source of infection





# Rolling Averages

Default Date Range: 15th Feb 2021 to present







## Age & Gender Profile

15th Feb 2021 to present





### Location

15th Feb 2021 to present





## Symptoms Overview

Default Date Range: 15th Feb 2021 to present



#### **EXPLANATION OF TERMS**

**Asymptomatic:** Case does not display expected symptoms of Covid19

**Symptomatic:** Case displays expected symptoms of Covid19

Last Refreshed 02/07/2021 at 14:05 pm





# Testing Overview

Default Date 01/07/2021

Click here to Select Date Range

### **EXPLANATION OF TERMS**

**Tests Undertaken:** Total tests carried out in date range **Tests Concluded:** Total tests where result has been determined

Positive Result Rate: Average rate of positive results in date

range

Awaiting Result Notification: Number of people waiting to

be told their result

**Booked Tests Tomorrow:** Number o