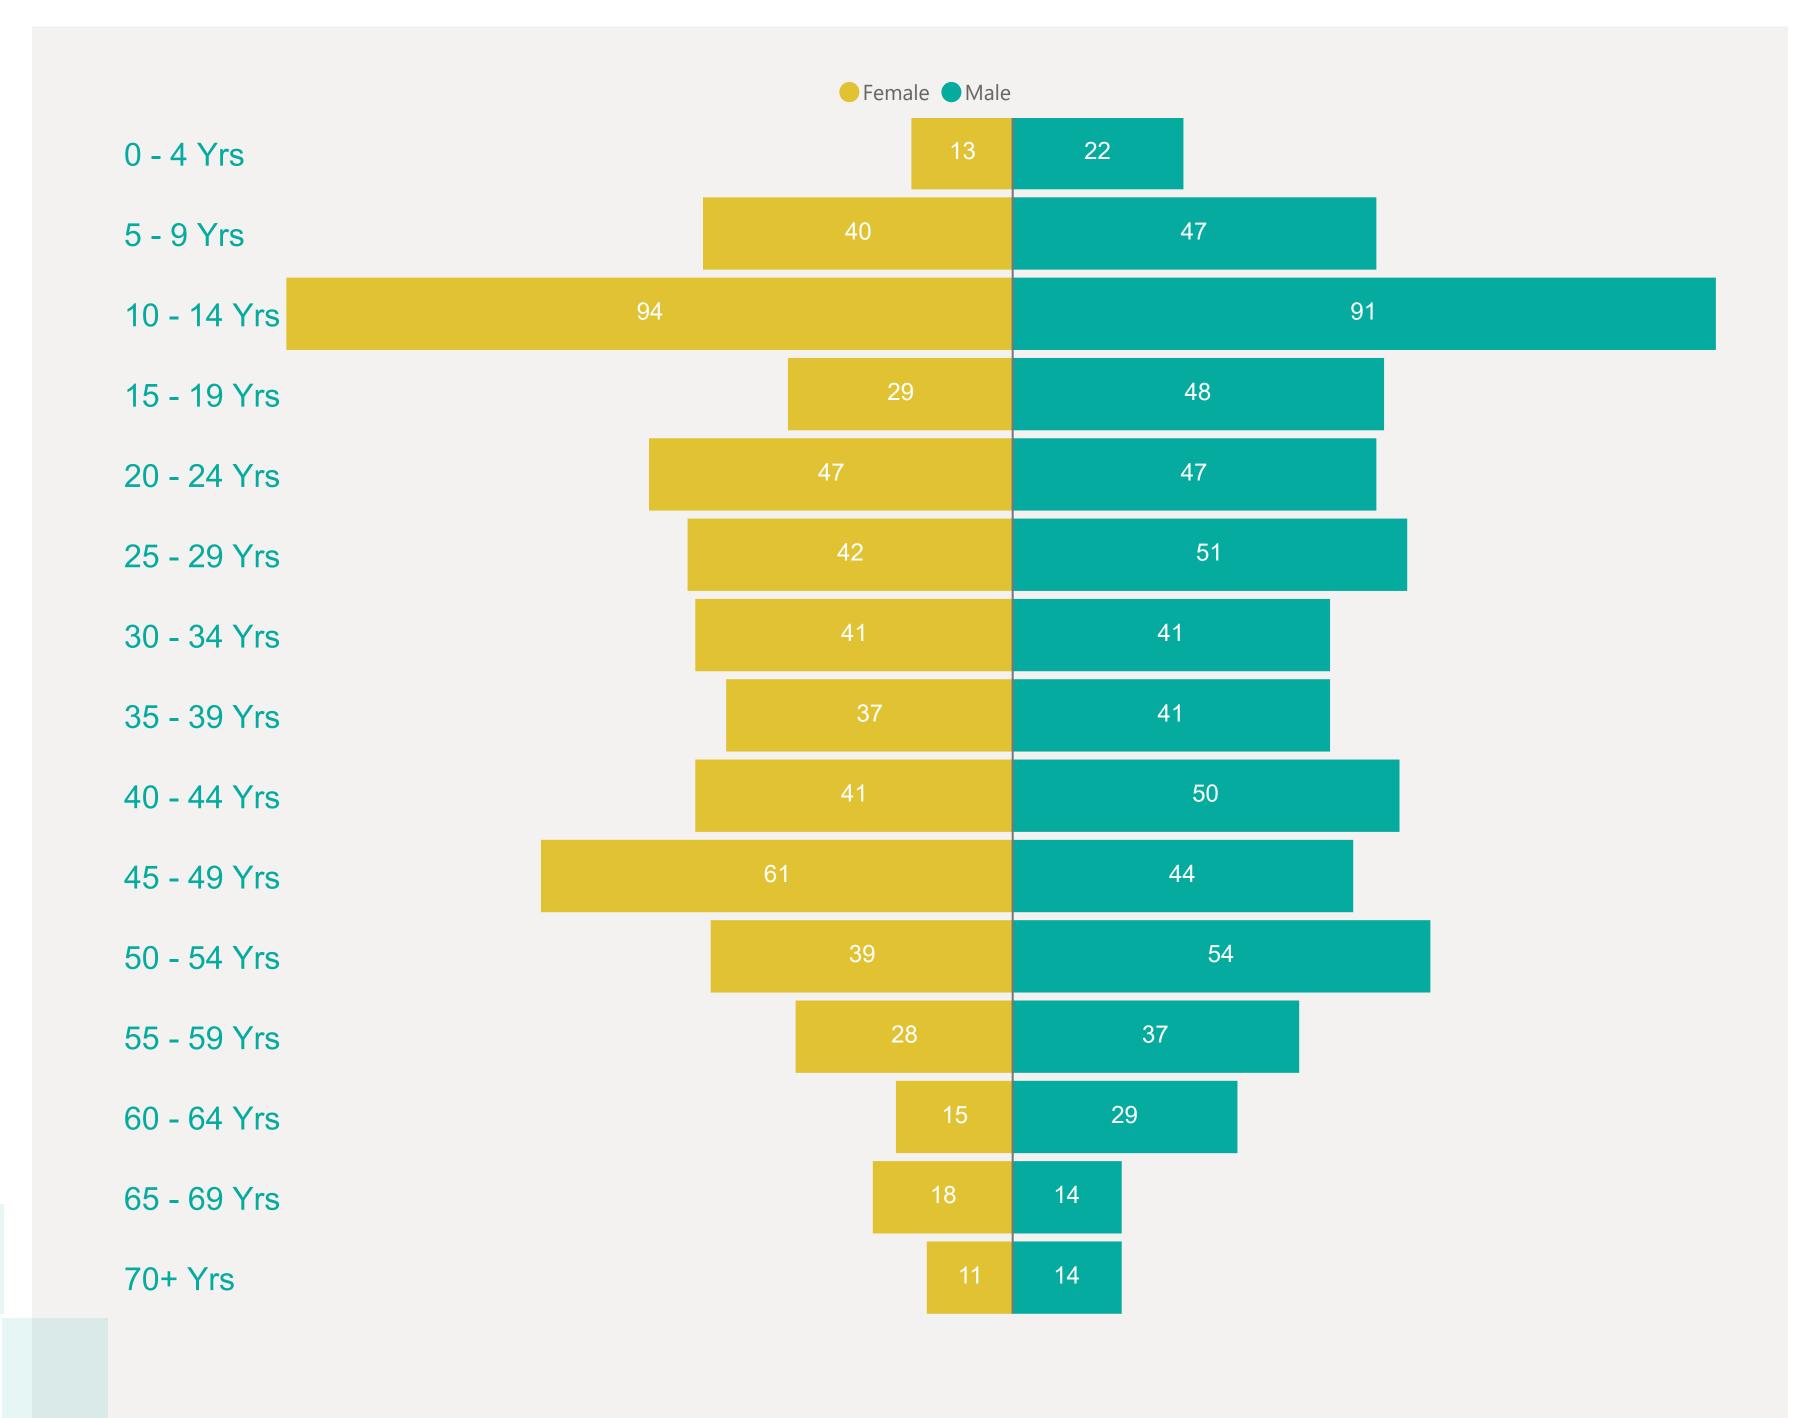

cal case. Commonly referred to as "Community Spread" Pending Analysis: Contact Tracing have not completed

investigation to determine source of infection







## Case Breakdown

Default Date Range: 15th Feb 2021 to present



### **EXPLANATION OF TERMS**

Active: Cases currently being monitored by Contact Tracing From Travel: Cases identified during isolation following Travel Known Source: Cases with Contact Tracing links to another known local case

**Unknown Source:** Cases with no links to another known local

case. commonly referred to as "Community Spread"

Pending Analysis: Contact Tracing have not completed

investigation to determine source of infection





# Rolling Averages

Default Date Range: 15th Feb 2021 to present







## Age & Gender Profile

15th Feb 2021 to present





### Location

15th Feb 2021 to present





## Symptoms Overview

Default Date Range: 15th Feb 2021 to present



#### **EXPLANATION OF TERMS**

**Asymptomatic:** Case does not display expected symptoms of Covid19

**Symptomatic:** Case displays expected symptoms of Covid19

Last Refreshed 02/07/2021 at 14:05 pm





# Testing Overview

Default Date 01/07/2021

Click here to Select Date Range

### **EXPLANATION OF TERMS**

**Tests Undertaken:** Total tests carried out in date range **Tests Concluded:** Total tests where result has been determined

Positive Result Rate: Average rate of positive results in date

range

Awaiting Result Notification: Number of people waiting to

be told their result

**Booked Tests Tomorrow:** Number of pre-arranged test

bookings taking place tomorrow

Ex