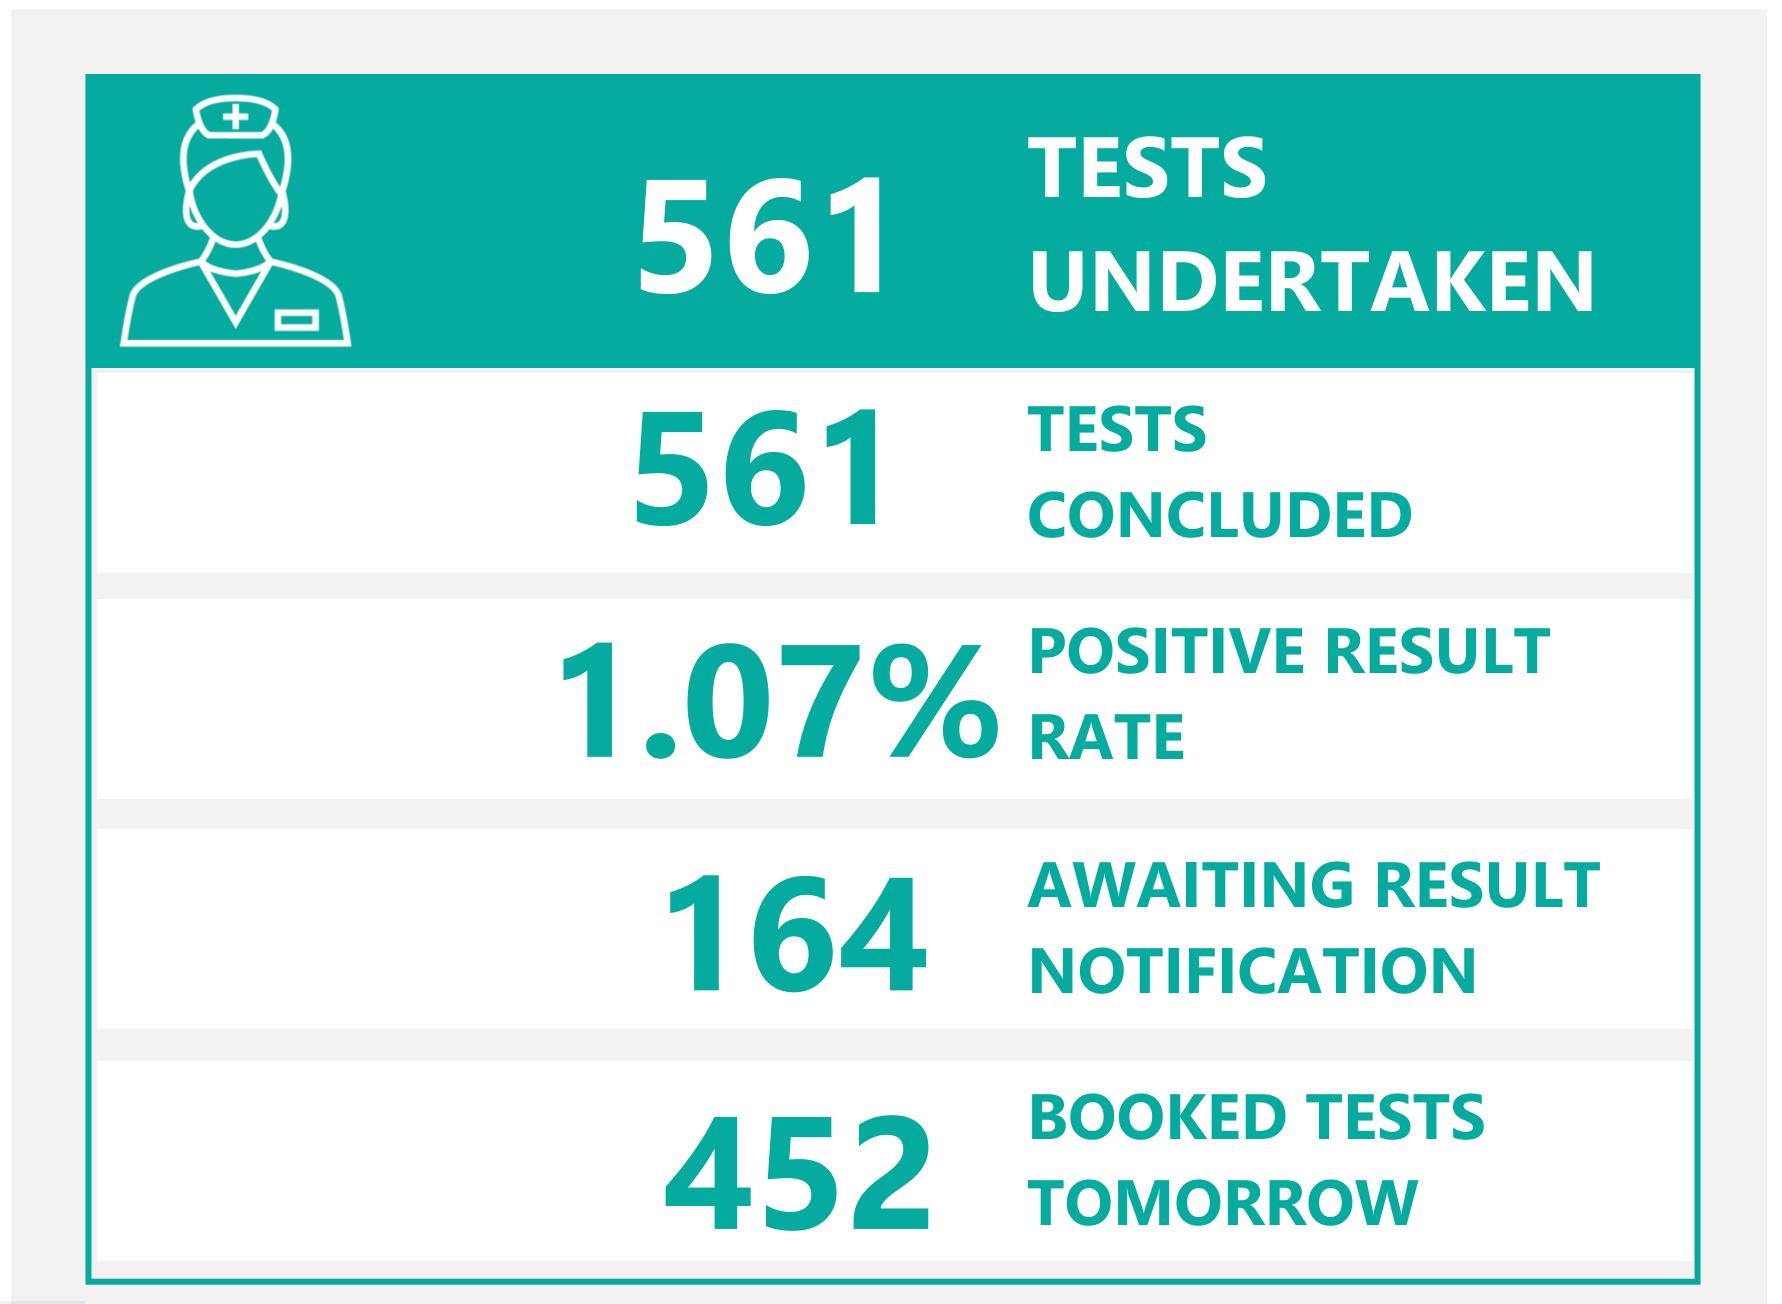

# Testing Overview

Default Date 01/07/2021

Click here to Select Date Range

### **EXPLANATION OF TERMS**

**Tests Undertaken:** Total tests carried out in date range **Tests Concluded:** Total tests where result has been determined

Positive Result Rate: Average rate of positive results in date

range

Awaiting Result Notification: Number of people waiting to

be told their result

**Booked Tests Tomorrow:** Number of pre-arranged test

bookings taking place tomorrow

Explanation: Testing data has been aggregated with case data to provide a filterable dataset that remains as accurate as possible compared to confirmed cases. This has introduced a small margin of error in total number of tests. We are working to minimise the translation error. Summary Testing data is available <a href="here">here</a>