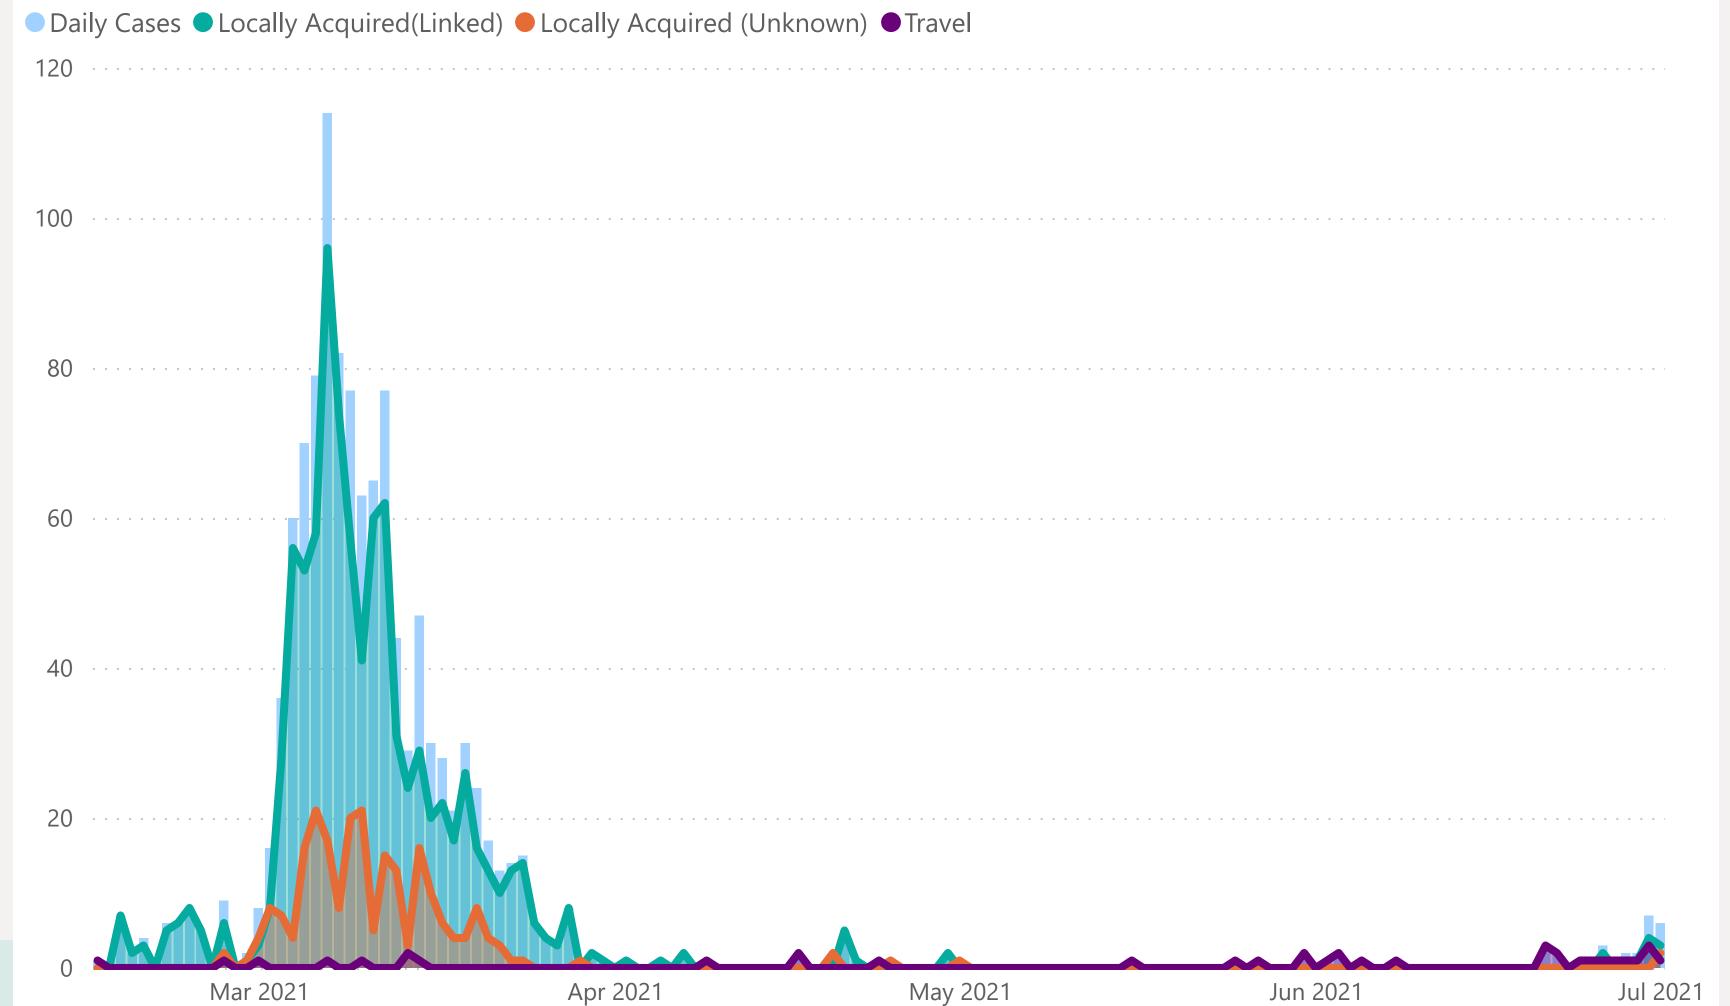

ome and not in hospital

26
ACTIVE

26
IN COMMUNITY

0



0

0

HOSPITAL

**ICU** 

1192
POSITIVE CASES

6 11

NEW CASES IN LAST 24 HOURS **NEW CASE BREAKDOWN** 

Travel 1

Locally Acquired (Known Source) 3

Pending Investigation 0

Locally Acquired (Unknown Source)

1166 CLOSED 1162
RECOVERED

4
DEATHS



## Case Breakdown

Default Date Range: 15th Feb 2021 to present



#### **EXPLANATION OF TERMS**

Active: Cases currently being monitored by Contact Tracing From Travel: Cases identified during isolation following Travel Known Source: Cases with links to another known local case Unknown Source: Cases with no links to another known local case. Commonly referred to as "Community Spread" Pending Analysis: Contact Tracing have not completed

investigation to determine source of infection







## Case Breakdown

Default Date Range: 15th Feb 2021 to present



### **EXPLANATION OF TERMS**

Active: Cases currently being monitored by Contact Tracing From Travel: Cases identified during isolation following Travel Known Source: Cases with Contact Tracing links to another known local case

**Unknown Source:** Cases with no links to another known local

case. commonly referred to as "Community Spread"

Pending Analysis: Contact Tracing have not completed

investigation to determine source of infection





# Rolling Averages

Default Date Range: 15th Feb 2021 to present







## Age & Gender Profile

15th Feb 2021 to present





### Location

15th Feb 2021 to present





## Symptoms Overview

Default Date Range: 15th Feb 2021 to present



#### **EXPLANATION OF TERMS**

**Asympt