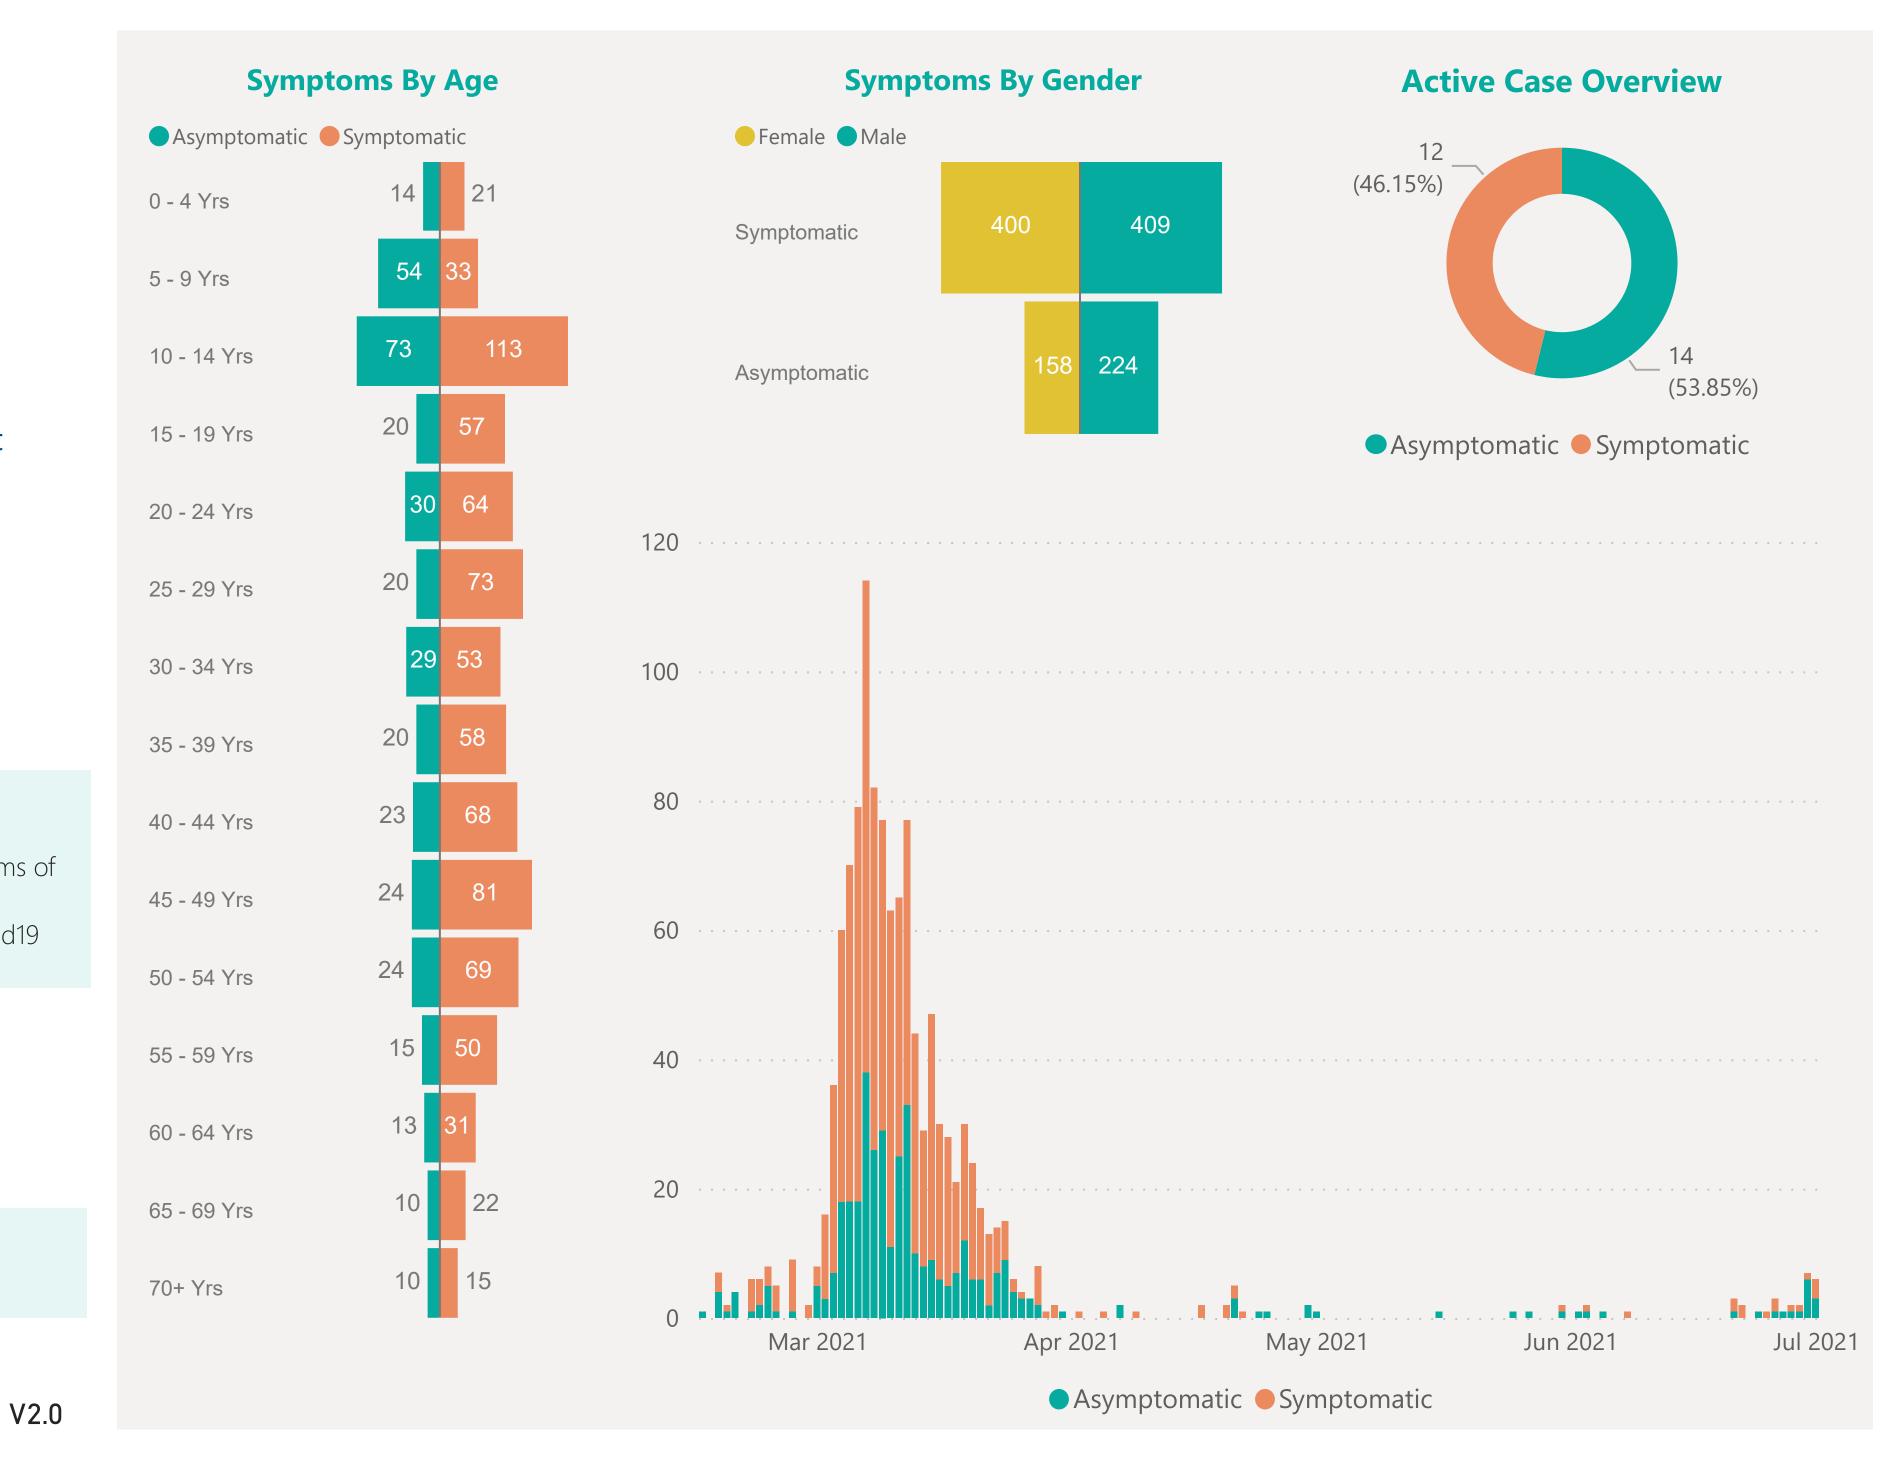

## Age & Gender Profile

15th Feb 2021 to present

## Symptoms Overview

Default Date Range: 15th Feb 2021 to present

#### **EXPLANATION OF TERMS**

**Asymptomatic:** Case does not display expected symptoms of Covid19

**Symptomatic:** Case displays expected symptoms of Covid19

Last Refreshed 02/07/2021 at 14:05 pm