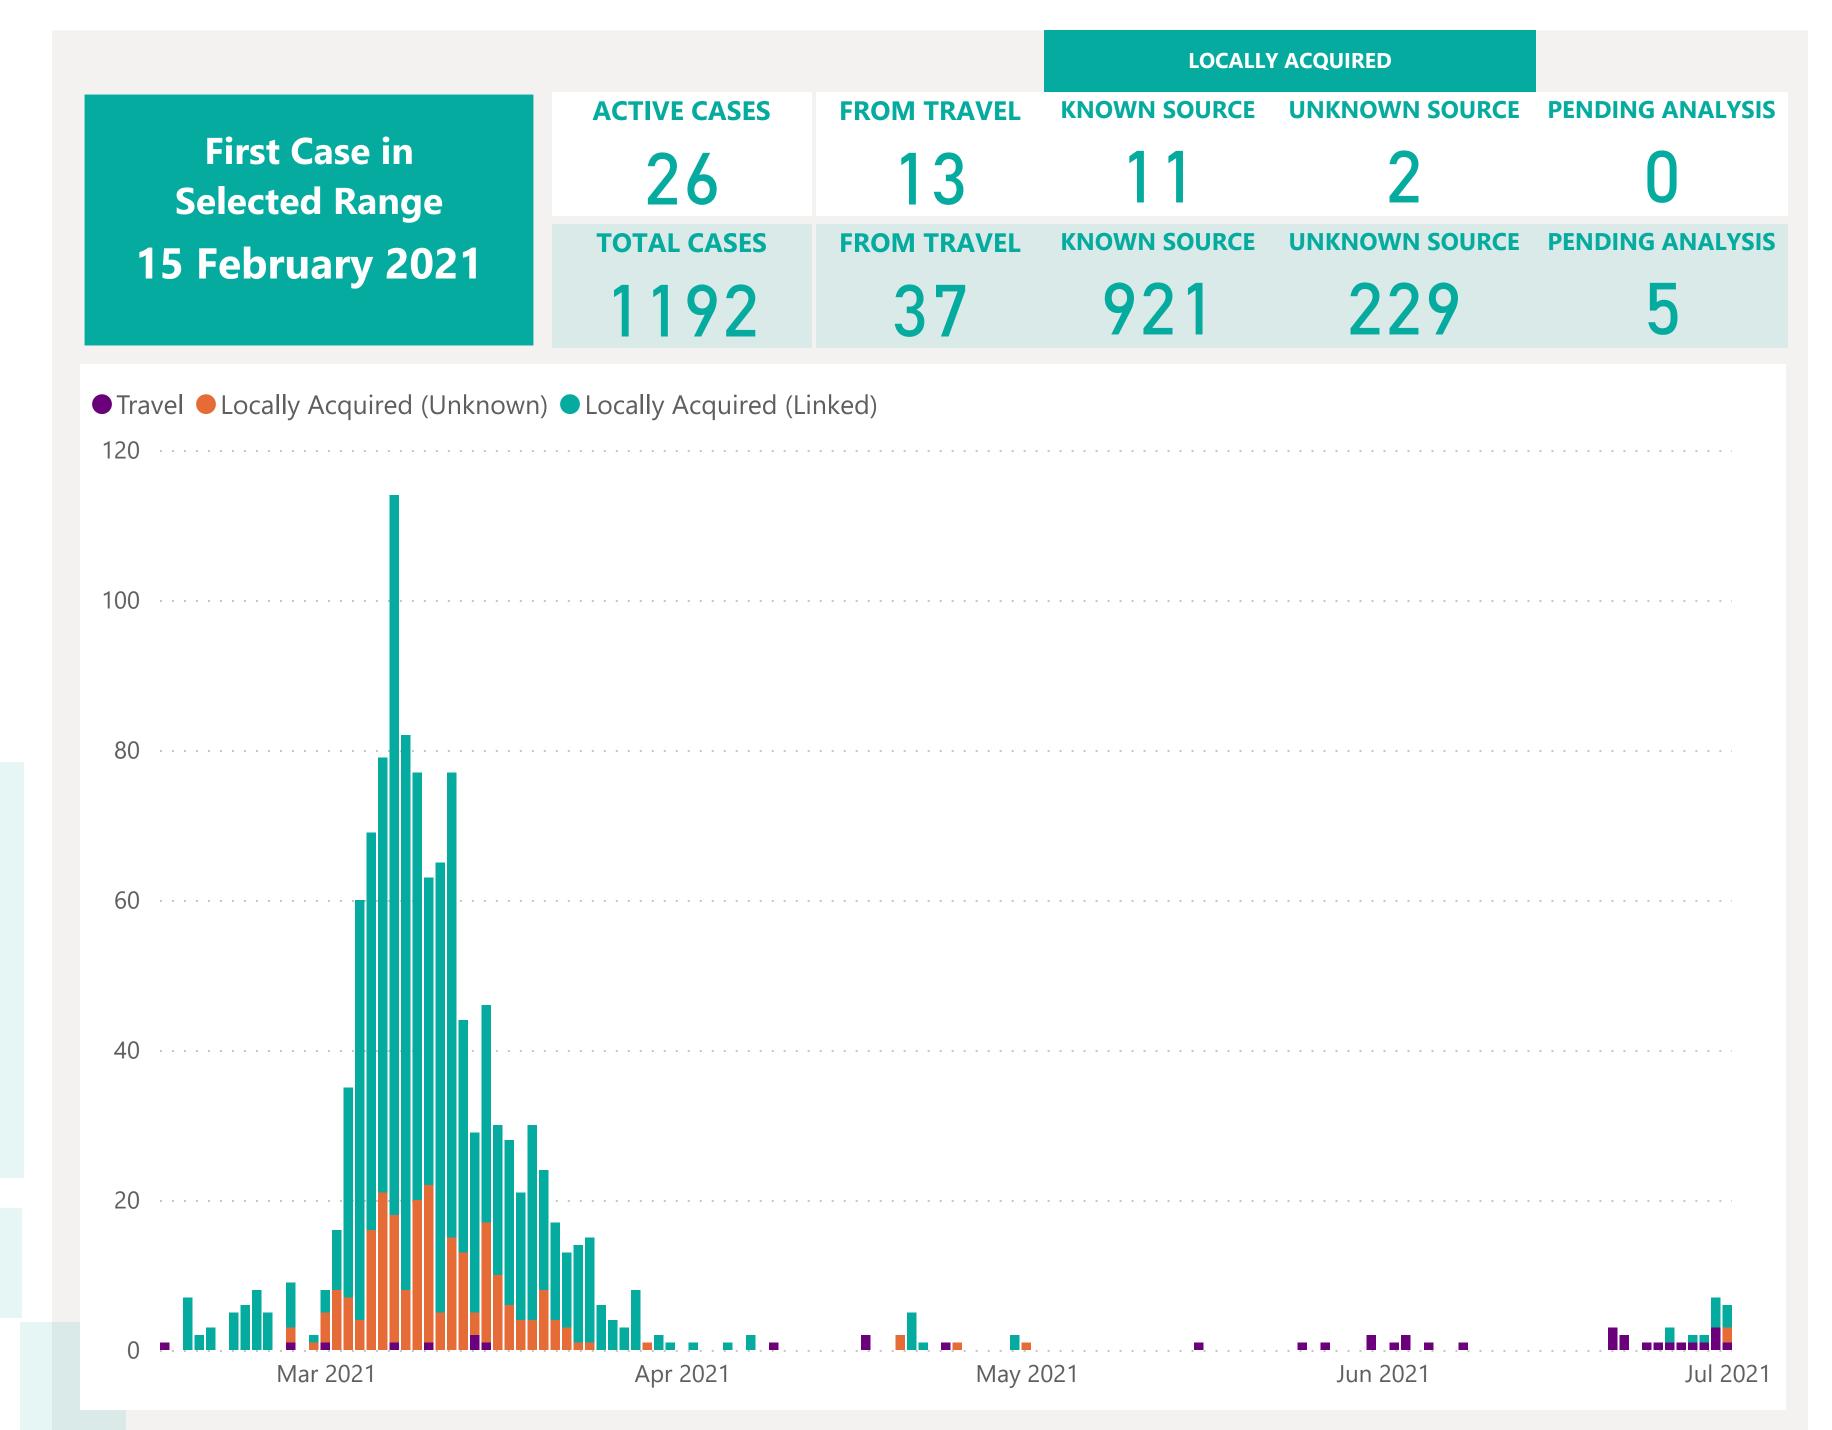

## Case Breakdown

Default Date Range: 15th Feb 2021 to present

#### **EXPLANATION OF TERMS**

Active: Cases currently being monitored by Contact Tracing From Travel: Cases identified during isolation following Travel Known Source: Cases with links to another known local case Unknown Source: Cases with no links to another known local case. Commonly referred to as "Community Spread" Pending Analysis: Contact Tracing have not completed

investigation to determine source of infection

### **EXPLANATION OF TERMS**

Active: Cases currently being monitored by Contact Tracing From Travel: Cases identified during isolation following Travel Known Source: Cases with Contact Tracing links to another known local case

**Unknown Source:** Cases with no links to another known local

case. commonly referred to as "Community Spread"

Pending Analysis: Contact Tracing have not completed

investigation to determine source of infection