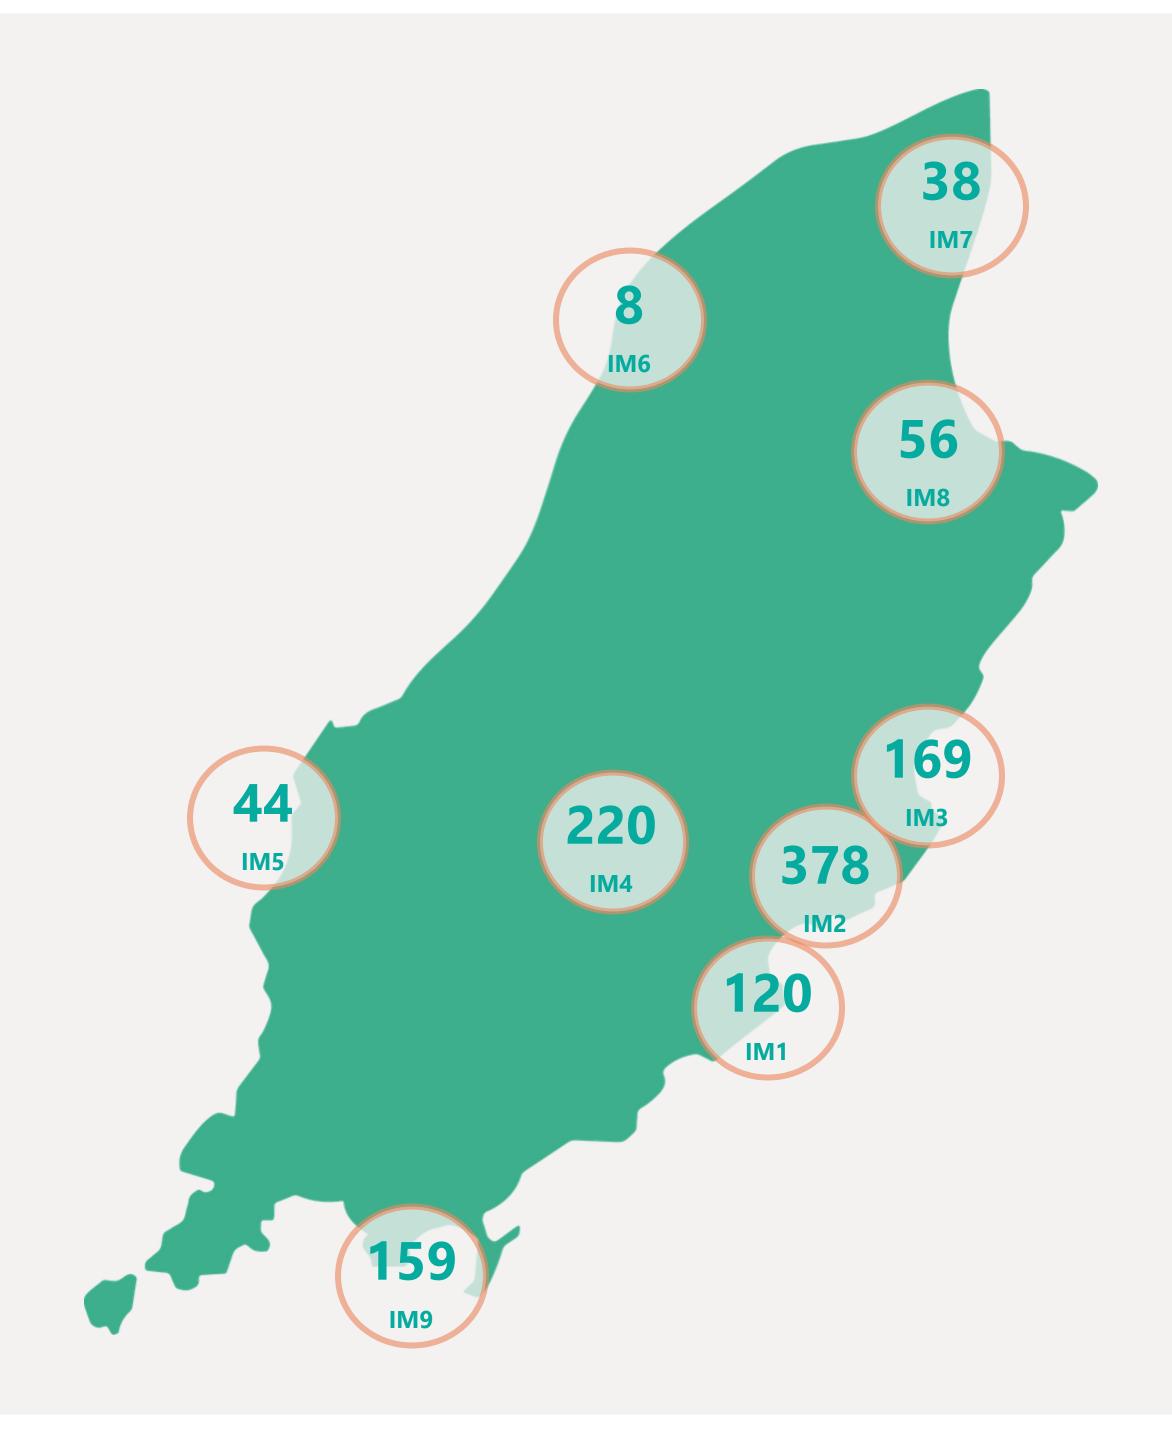

Spread" Pending Analysis: Contact Tracing have not completed

investigation to determine source of infection







## Case Breakdown

Default Date Range: 15th Feb 2021 to present



### **EXPLANATION OF TERMS**

Active: Cases currently being monitored by Contact Tracing From Travel: Cases identified during isolation following Travel Known Source: Cases with Contact Tracing links to another known local case

**Unknown Source:** Cases with no links to another known local

case. commonly referred to as "Community Spread"

Pending Analysis: Contact Tracing have not completed

investigation to determine source of infection





# Rolling Averages

Default Date Range: 15th Feb 2021 to present







## Age & Gender Profile

15th Feb 2021 to present





### Location

15th Feb 2021 to present





## Symptoms Overview

Default Date Range: 15th Feb 2021 to present



#### **EXPLANATION OF TERMS**

**Asymptomatic:** Case does not display expected symptoms of Covid19

**Symptomatic:** Case displays expected symptoms of Covid19

Last Refreshed 02/07/2021 at 14:05 pm





# Testing Overview

Default Date 01/07/2021

Click here to Select Date Range

### **EXPLANATION OF TERMS**

**Tests Undertaken:** Total tests carried out in date range **Tests Concluded:** Total tests where result has been determined

Positive Result Rate: Average rate of positive results in date

range

Awaiting Result Notification: Number of people waiting to

be told their result

**Booked Tests Tomorrow:** Number of pre-arranged test

bookings taking place tomorrow

Explanation: Testing data has been aggregated