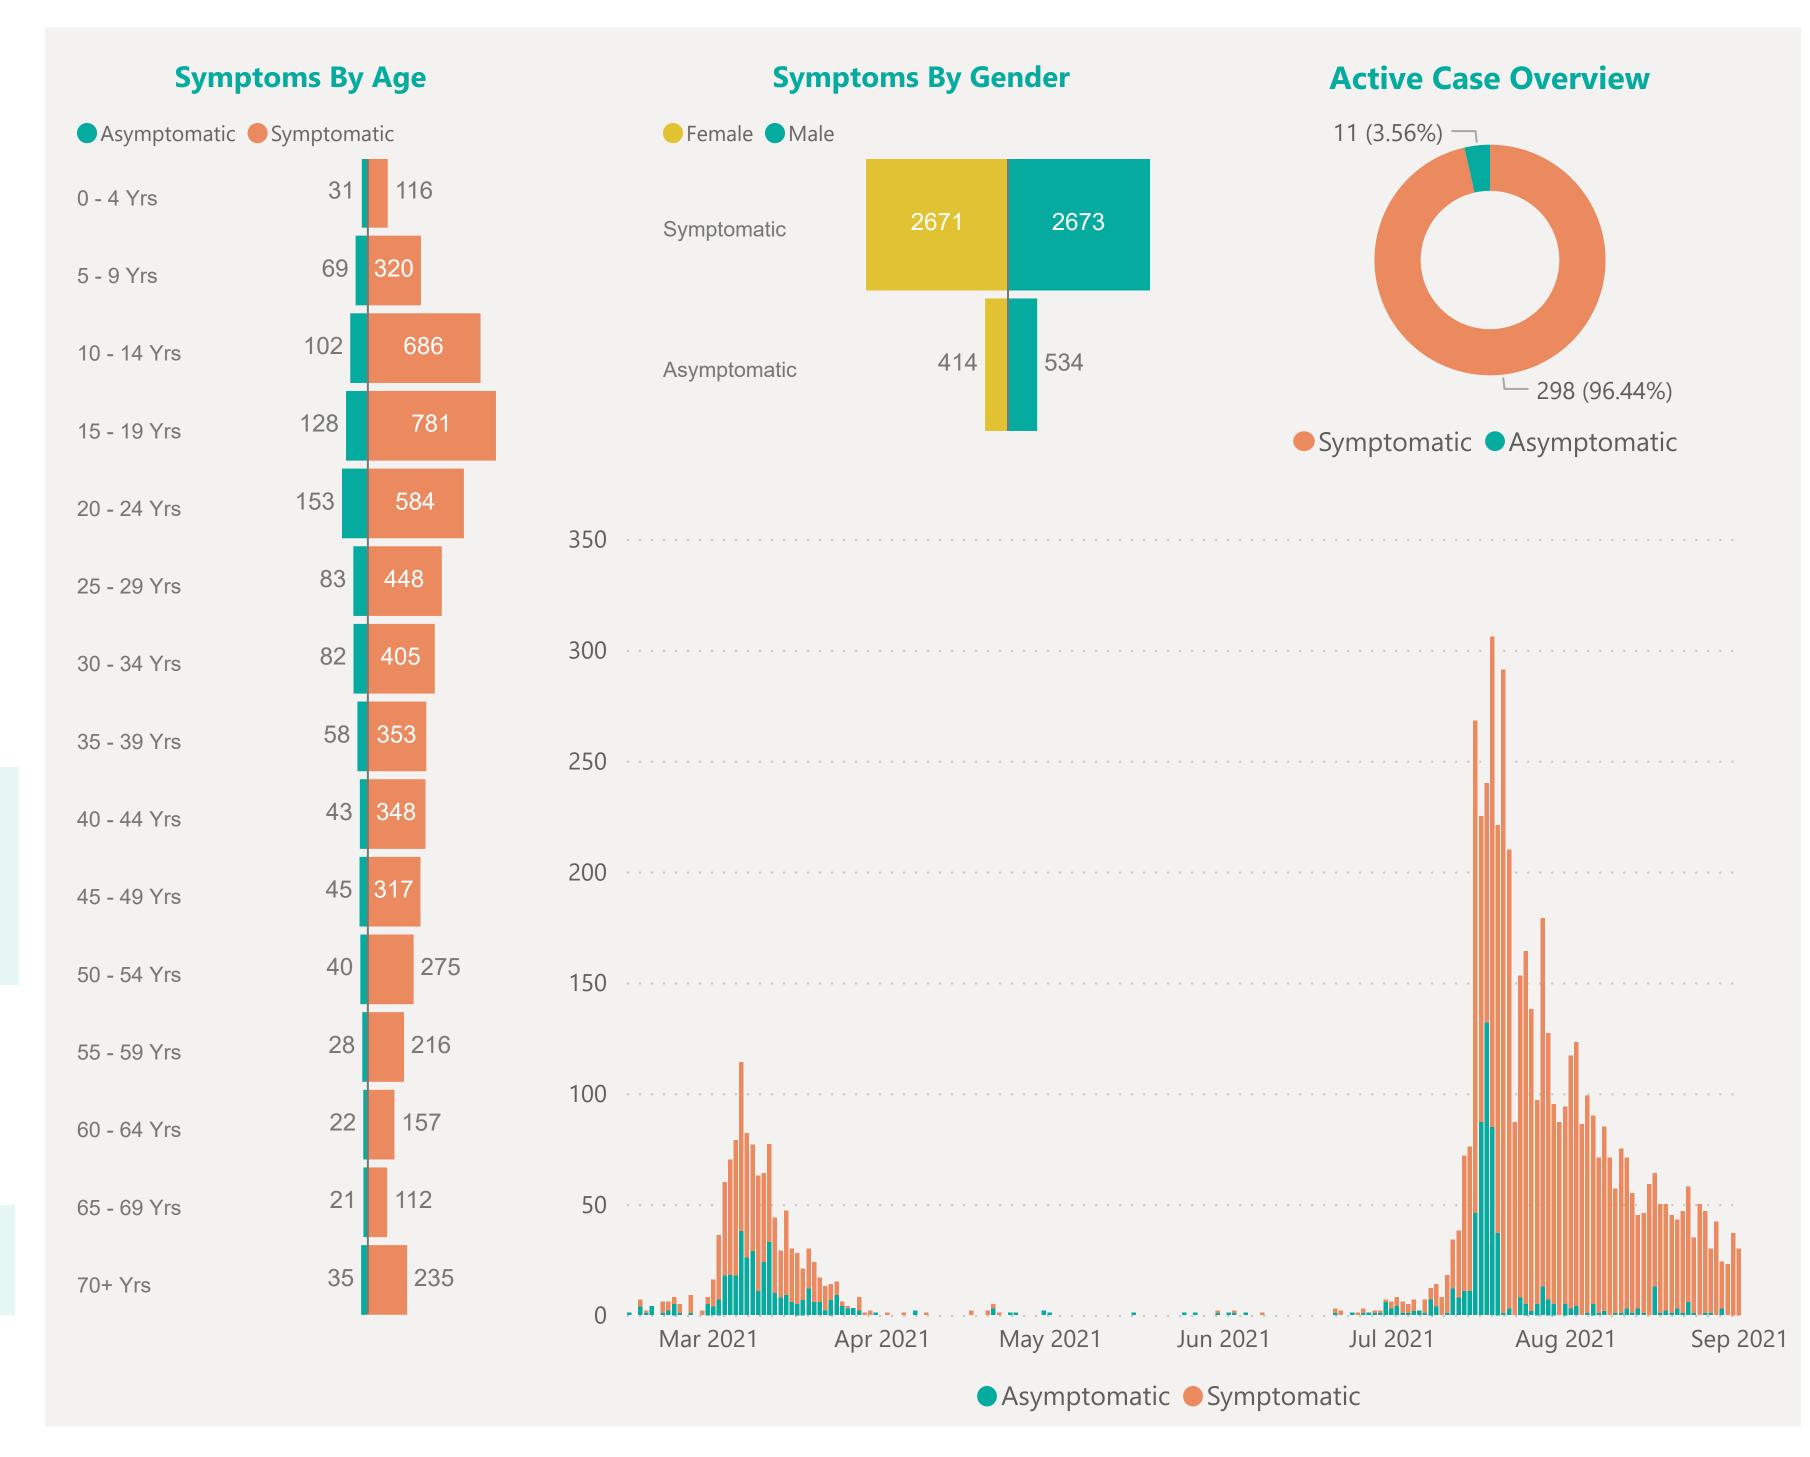

## Symptoms Overview

Default Date Range: 15th Feb 2021 to present

### **EXPLANATION OF TERMS**

**Asymptomatic:** Case does not display expected symptoms of Covid19

**Symptomatic:** Case displays expected symptoms of Covid19