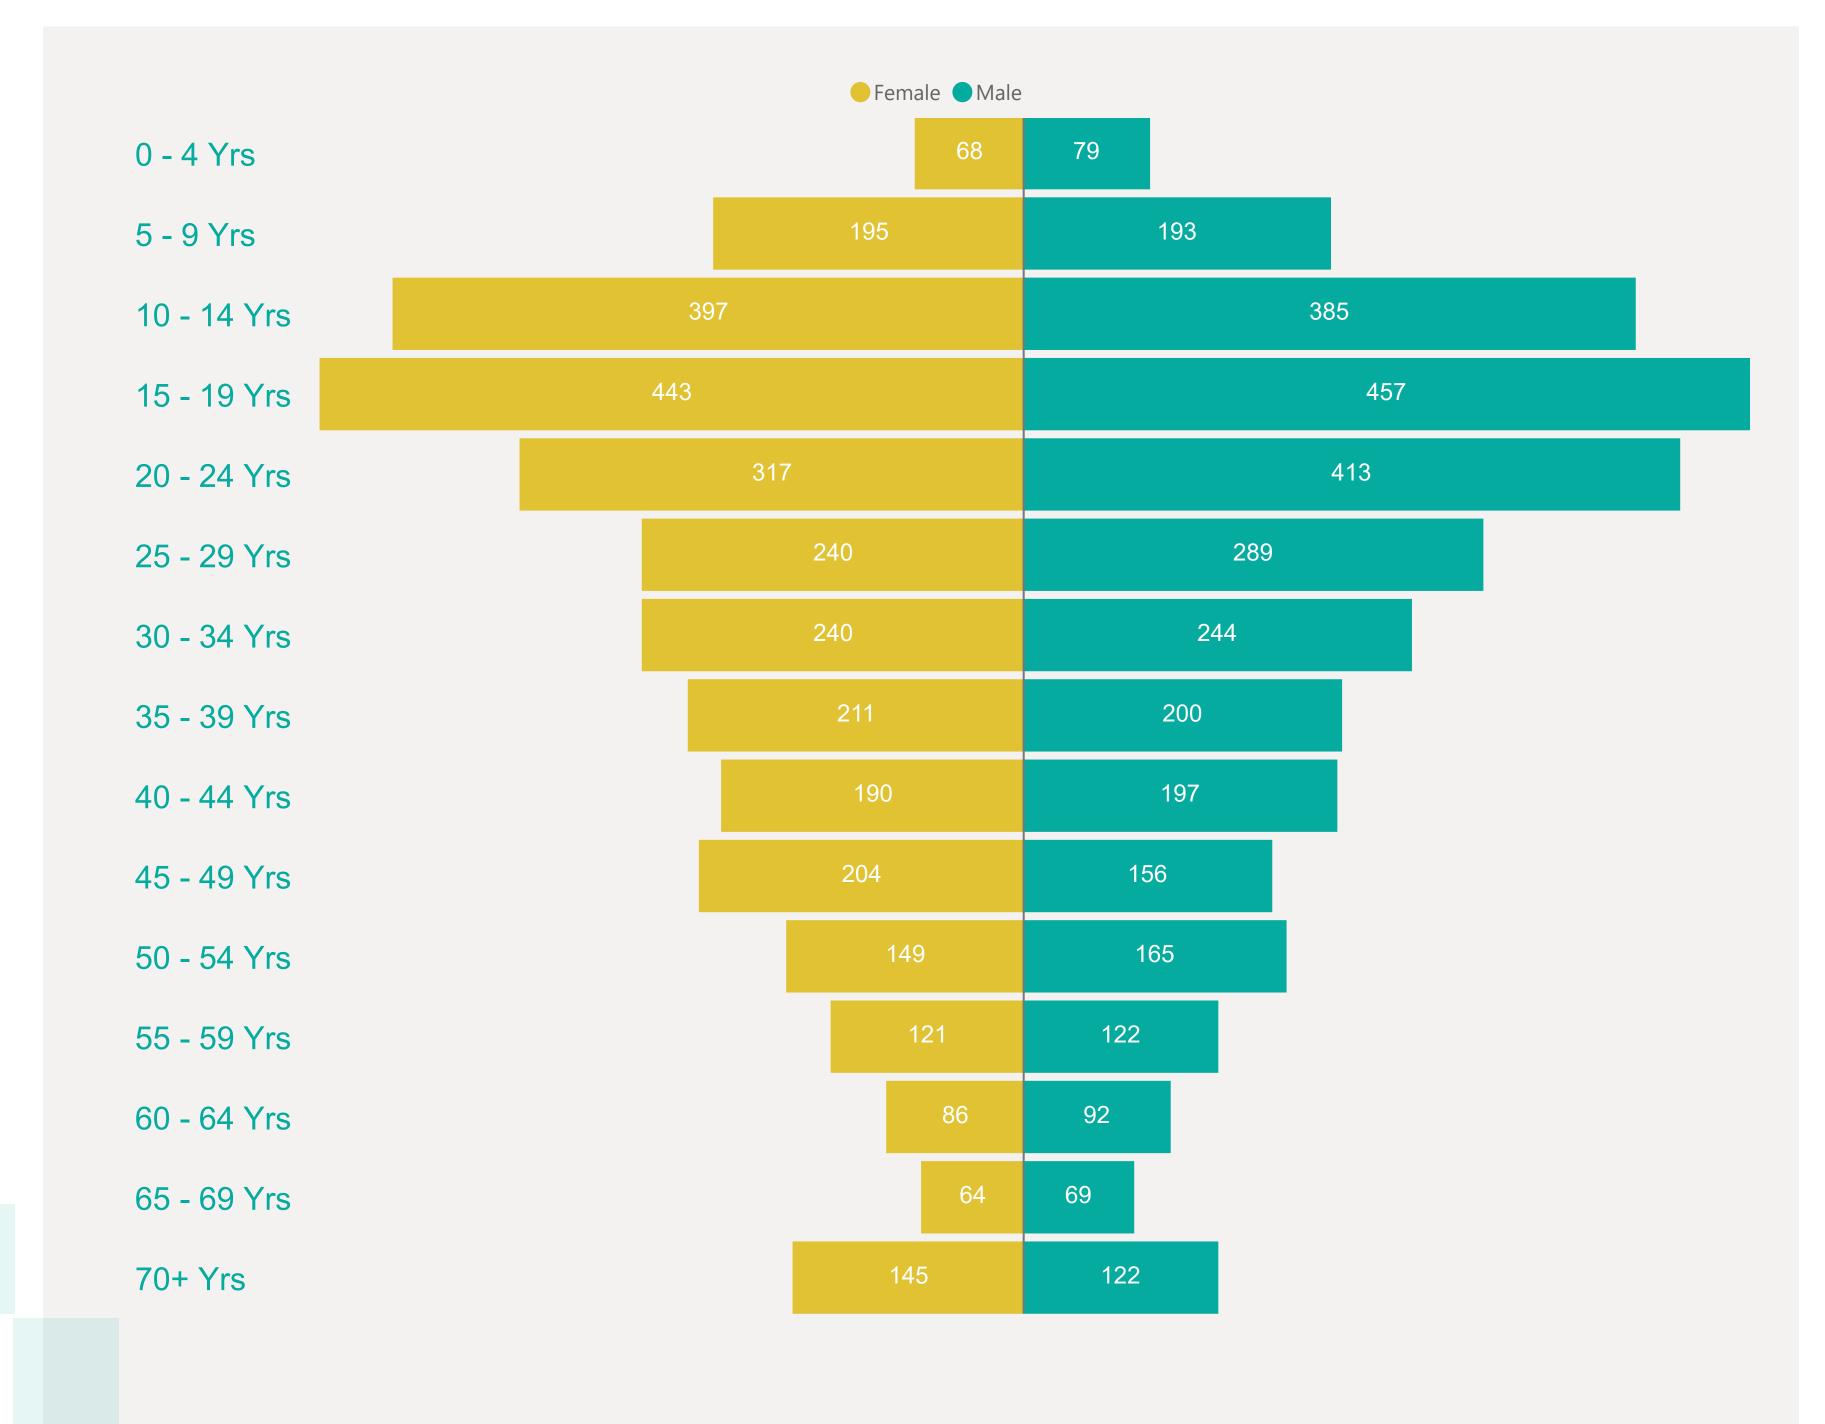

UNKNOWN SOURCE** 

**PENDING ANALYSIS** 

514

1882

3511

398





### Case Breakdown

Default Date Range: 15th Feb 2021 to present



#### **EXPLANATION OF TERMS**

Active: Cases currently being monitored by Contact Tracing From Travel: Cases identified during isolation following Travel Known Source: Cases with Contact Tracing links to another known local case

Unknown Source: Cases with no links to another known local

case. commonly referred to as "Community Spread" **Pending Analysis:** Contact Tracing have not completed

investigation to determine source of infection





398



## Rolling Averages

Default Date Range: 15th Feb 2021 to present





30

3 DAY AVERAGE PER DAY

33

7 DAY AVERAGE PER DAY

40

14 DAY AVERAGE PER DAY





## Age & Gender Profile

15th Feb 2021 to present





### Location

15th Feb 2021 to present





## Symptoms Overview

Default Date Range: 15th Feb 2021 to present



### **EXPLANATION OF TERMS**

**Asymptomatic:** Case does not display expected symptoms of Covid19

**Symptomatic:** Case displays expected symptoms of Covid19





# Testing Overview

Default Date 02/09/2021

Click here to Select Date Range

#### **EXPLANATION OF TERMS**

**Tests Undertaken:** Total tests carried out in date range **Tests Concluded:** Total tests where result has been determined

Positive Result Rate: Average rate of positive results in date

range

Awaiting Result Notification: Number of people waiting to

be told their result

**Booked Tests Tomorrow:** Number of pre-arranged test

bookings taking place tomorrow

Explanation: Testing data has been aggreg