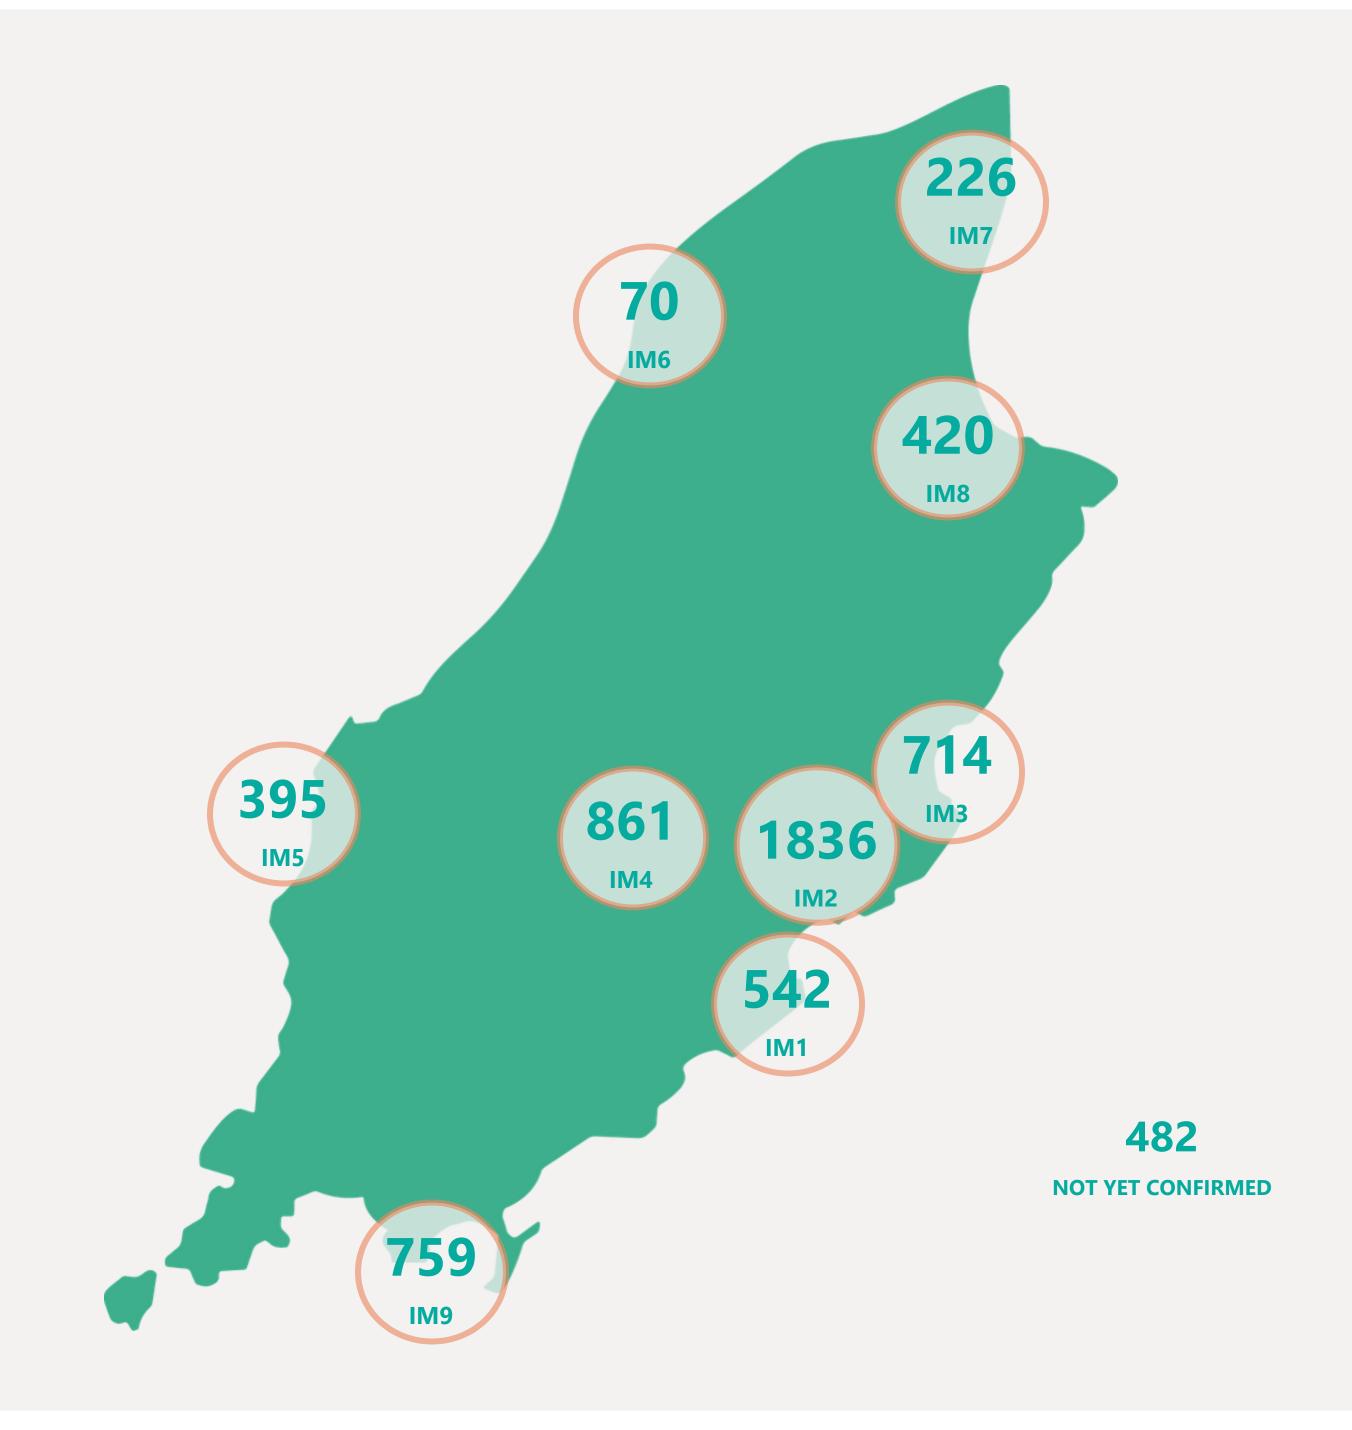

4

1882

3511

398





### Case Breakdown

Default Date Range: 15th Feb 2021 to present



#### **EXPLANATION OF TERMS**

Active: Cases currently being monitored by Contact Tracing From Travel: Cases identified during isolation following Travel Known Source: Cases with Contact Tracing links to another known local case

Unknown Source: Cases with no links to another known local

case. commonly referred to as "Community Spread" **Pending Analysis:** Contact Tracing have not completed

investigation to determine source of infection





398



## Rolling Averages

Default Date Range: 15th Feb 2021 to present





30

3 DAY AVERAGE PER DAY

33

7 DAY AVERAGE PER DAY

40

14 DAY AVERAGE PER DAY





## Age & Gender Profile

15th Feb 2021 to present





### Location

15th Feb 2021 to present





## Symptoms Overview

Default Date Range: 15th Feb 2021 to present



### **EXPLANATION OF TERMS**

**Asymptomatic:** Case does not display expected symptoms of Covid19

**Symptomatic:** Case displays expected symptoms of Covid19





# Testing Overview

Default Date 02/09/2021

Click here to Select Date Range

#### **EXPLANATION OF TERMS**

**Tests Undertaken:** Total tests carried out in date range **Tests Concluded:** Total tests where result has been determined

Positive Result Rate: Average rate of positive results in date

range

Awaiting Result Notification: Number of people waiting to

be told their result

**Booked Tests Tomorrow:** Number of pre-arranged test

bookings taking place tomorrow

Explanation: Testing data has been aggregated with case data to provide a filterable