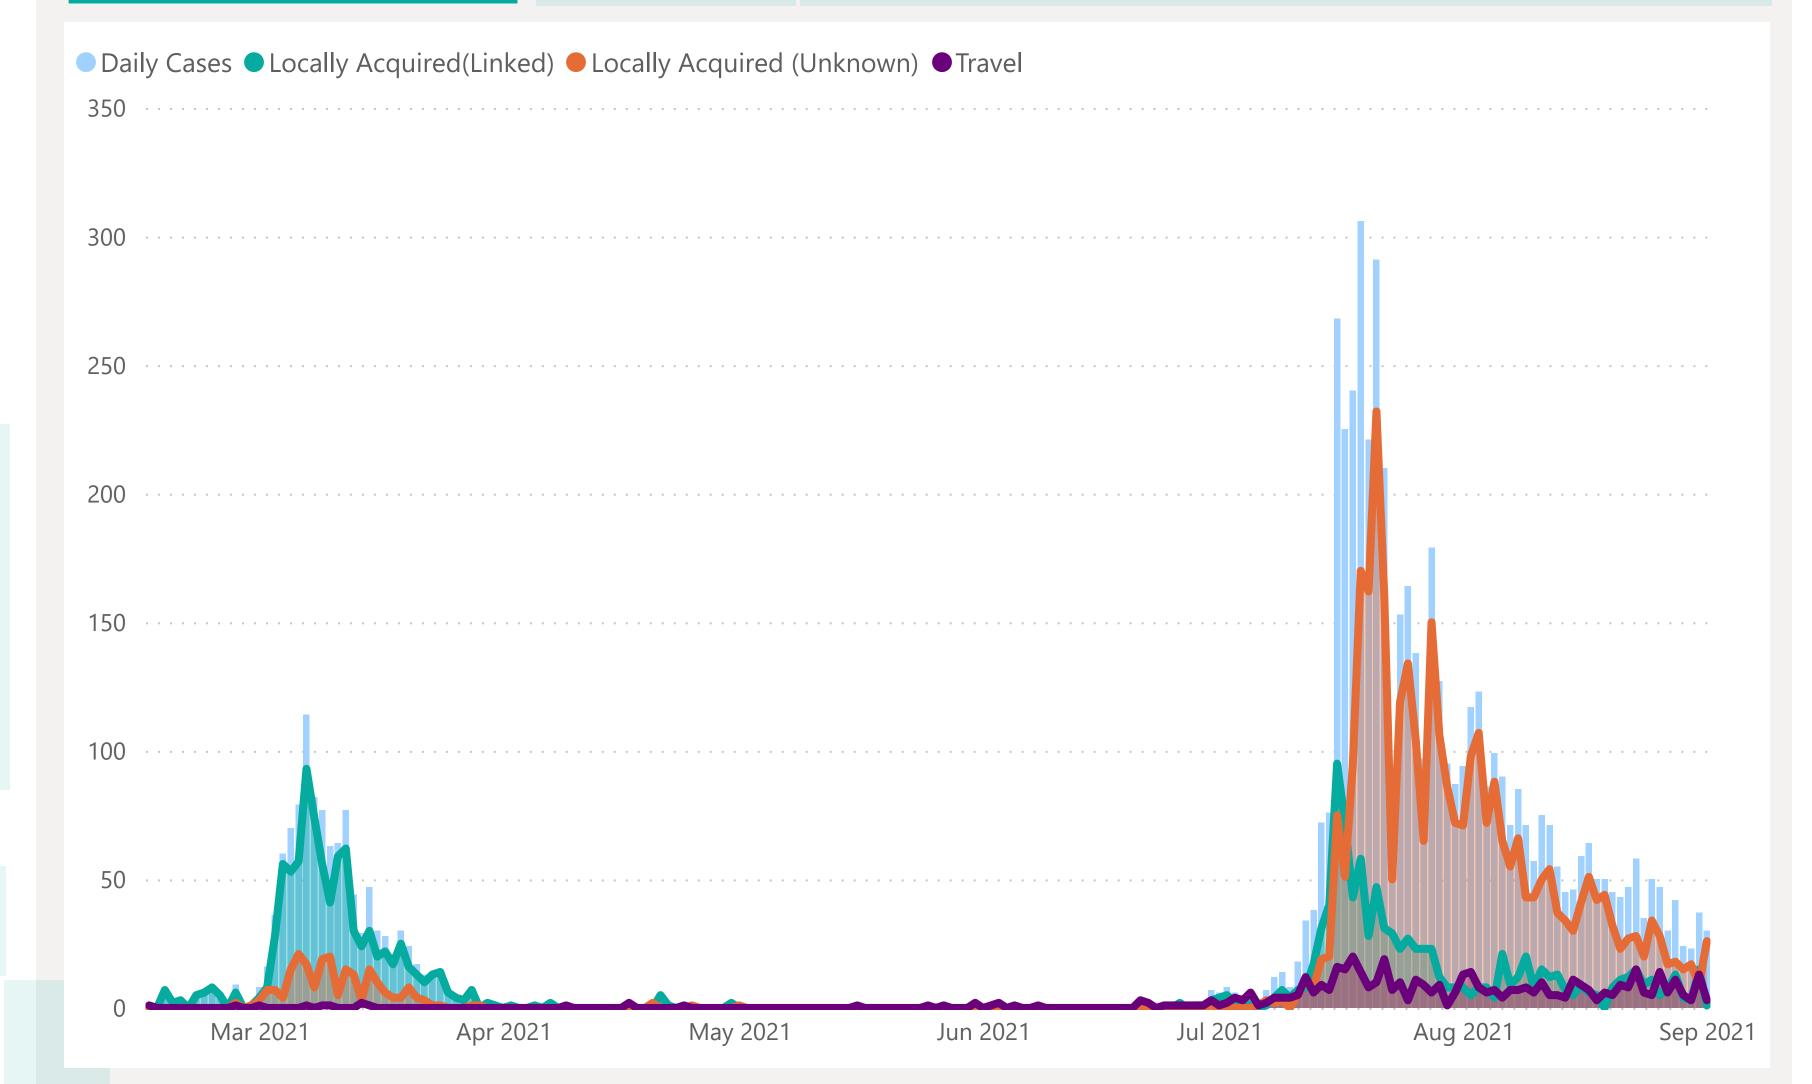

## Rolling Averages

Default Date Range: 15th Feb 2021 to present

30

3 DAY AVERAGE PER DAY

33

7 DAY AVERAGE PER DAY

40

14 DAY AVERAGE PER DAY