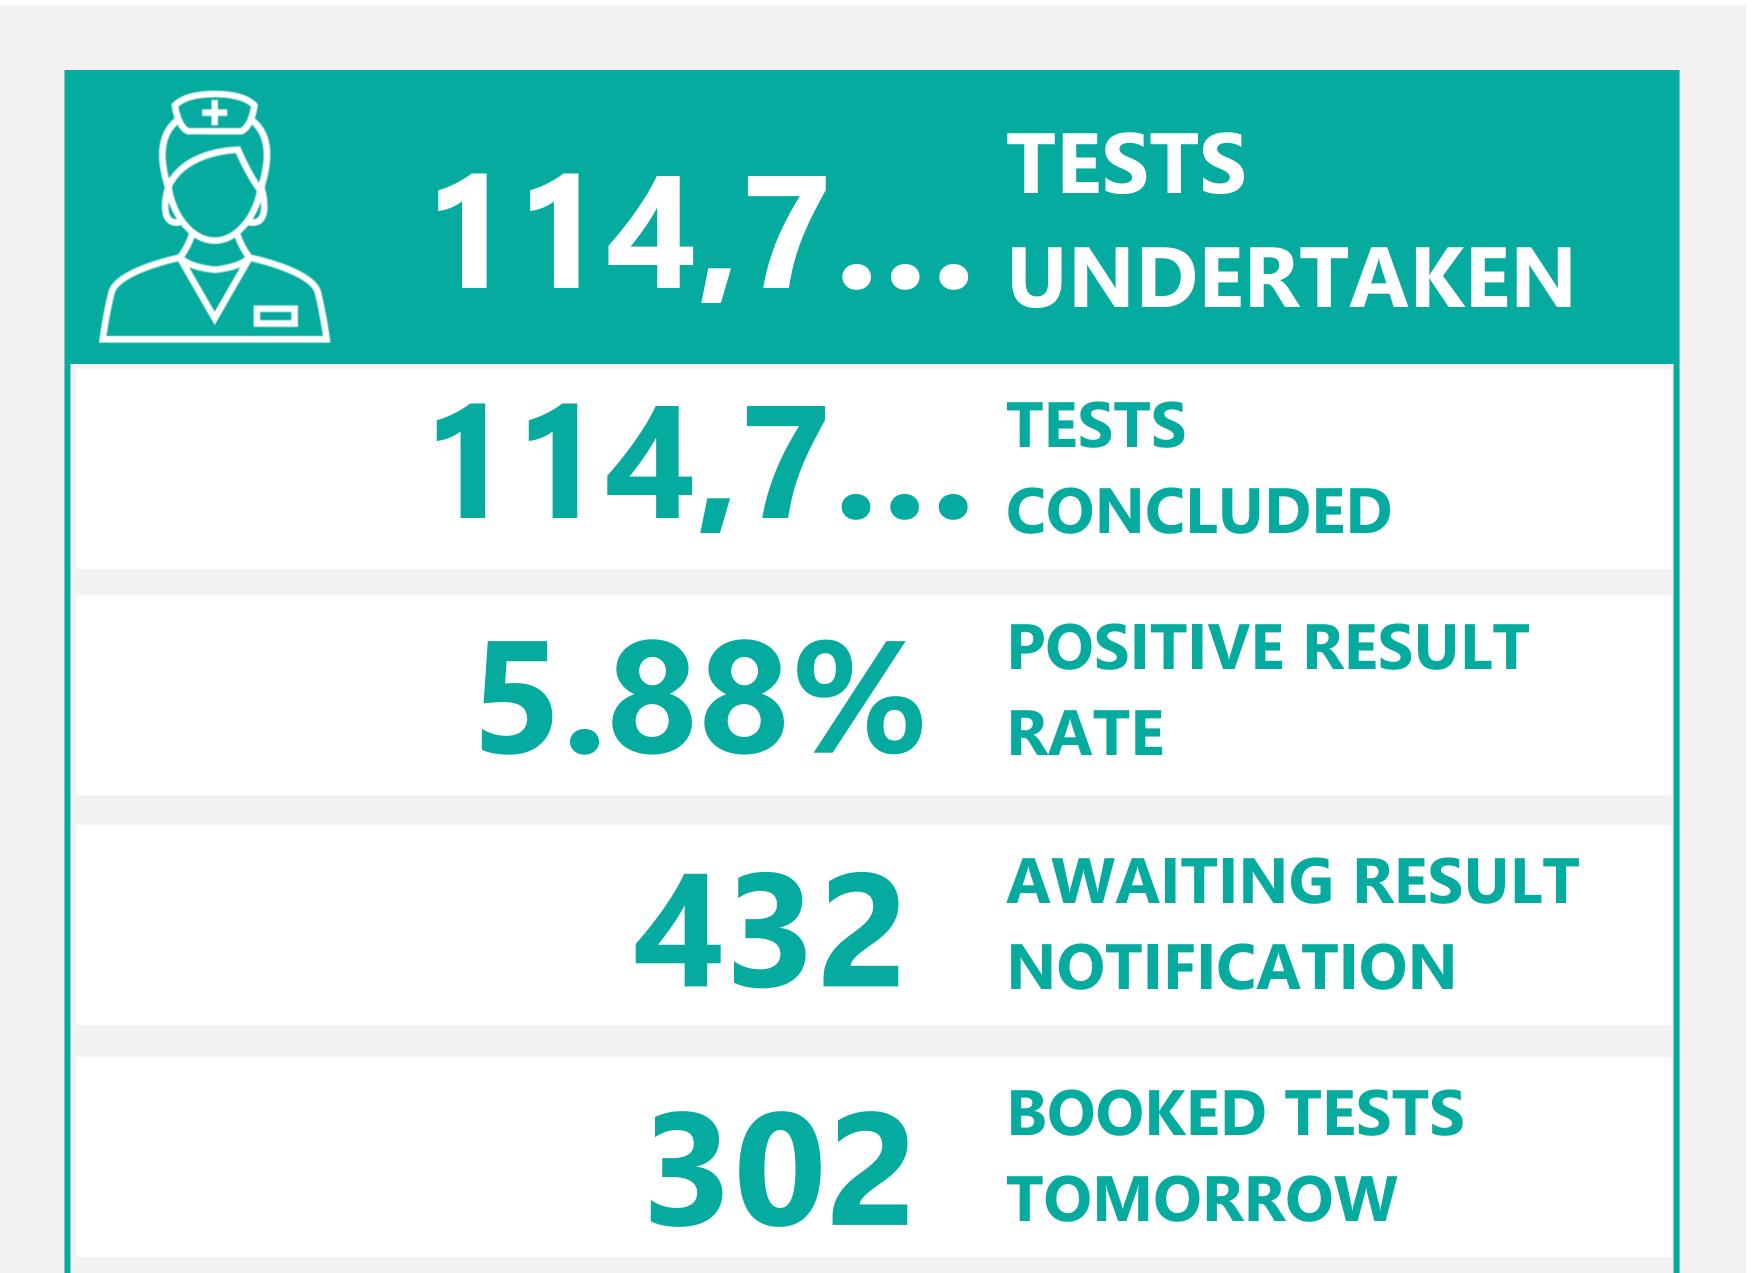

# Testing Overview

Default Date 02/09/2021

Click here to Select Date Range

#### **EXPLANATION OF TERMS**

**Tests Undertaken:** Total tests carried out in date range **Tests Concluded:** Total tests where result has been determined

Positive Result Rate: Average rate of positive results in date

range

Awaiting Result Notification: Number of people waiting to

be told their result

**Booked Tests Tomorrow:** Number of pre-arranged test

bookings taking place tomorrow

Explanation: Testing data has been aggregated with case data to provide a filterable dataset that remains as accurate as possible compared to confirmed cases. This has introduced a small margin of error in total number of tests. We are working to minimise the translation error. Summary Testing data is available <a href="here">here</a>