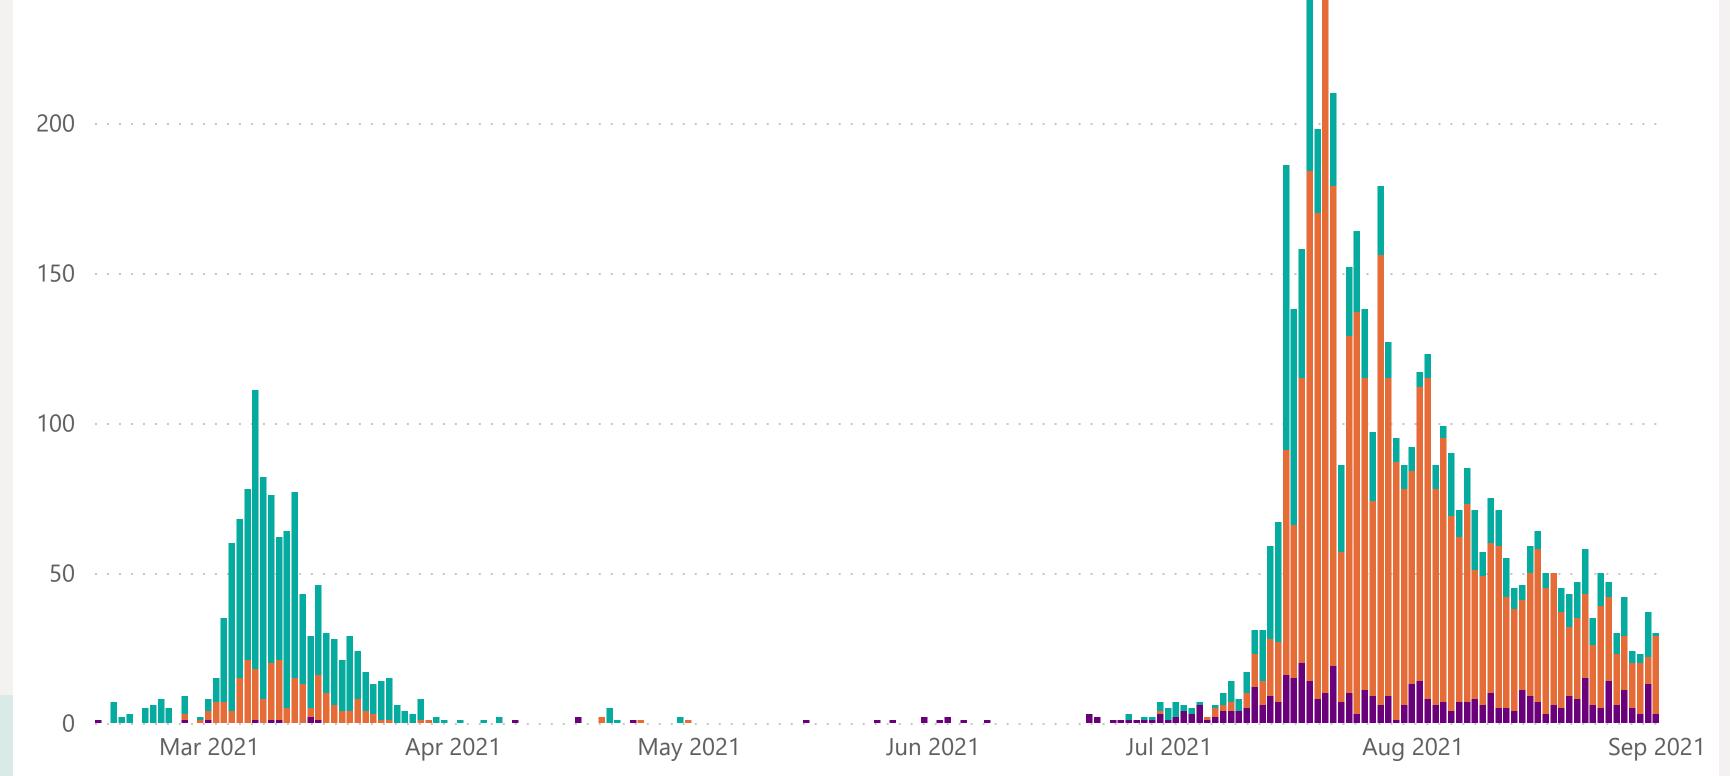

### Case Breakdown

Default Date Range: 15th Feb 2021 to present

#### **EXPLANATION OF TERMS**

Active: Cases currently being monitored by Contact Tracing From Travel: Cases identified during isolation following Travel Known Source: Cases with Contact Tracing links to another known local case

Unknown Source: Cases with no links to another known local

case. commonly referred to as "Community Spread" **Pending Analysis:** Contact Tracing have not completed

investigation to determine source of infection