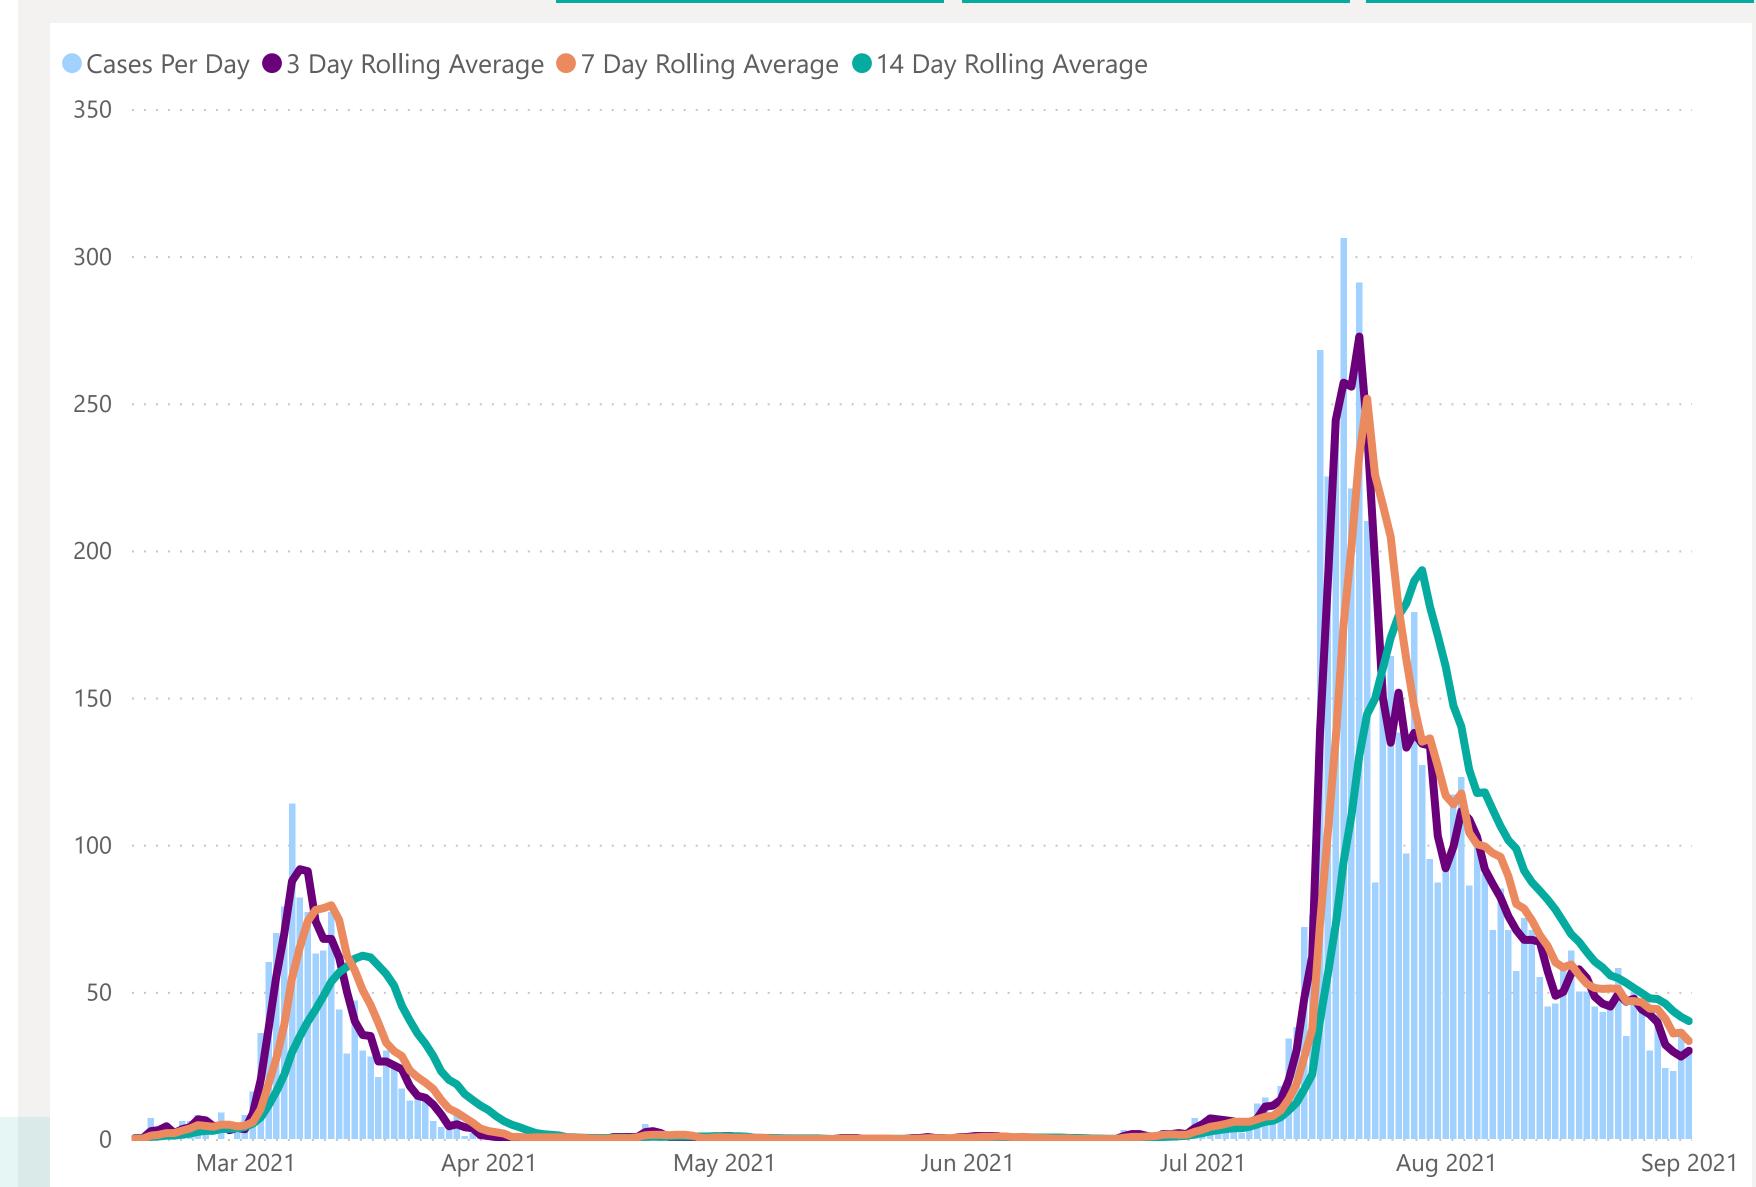

## Rolling Averages

Default Date Range: 15th Feb 2021 to present

30

3 DAY AVERAGE PER DAY

33

7 DAY AVERAGE PER DAY

40

14 DAY AVERAGE PER DAY