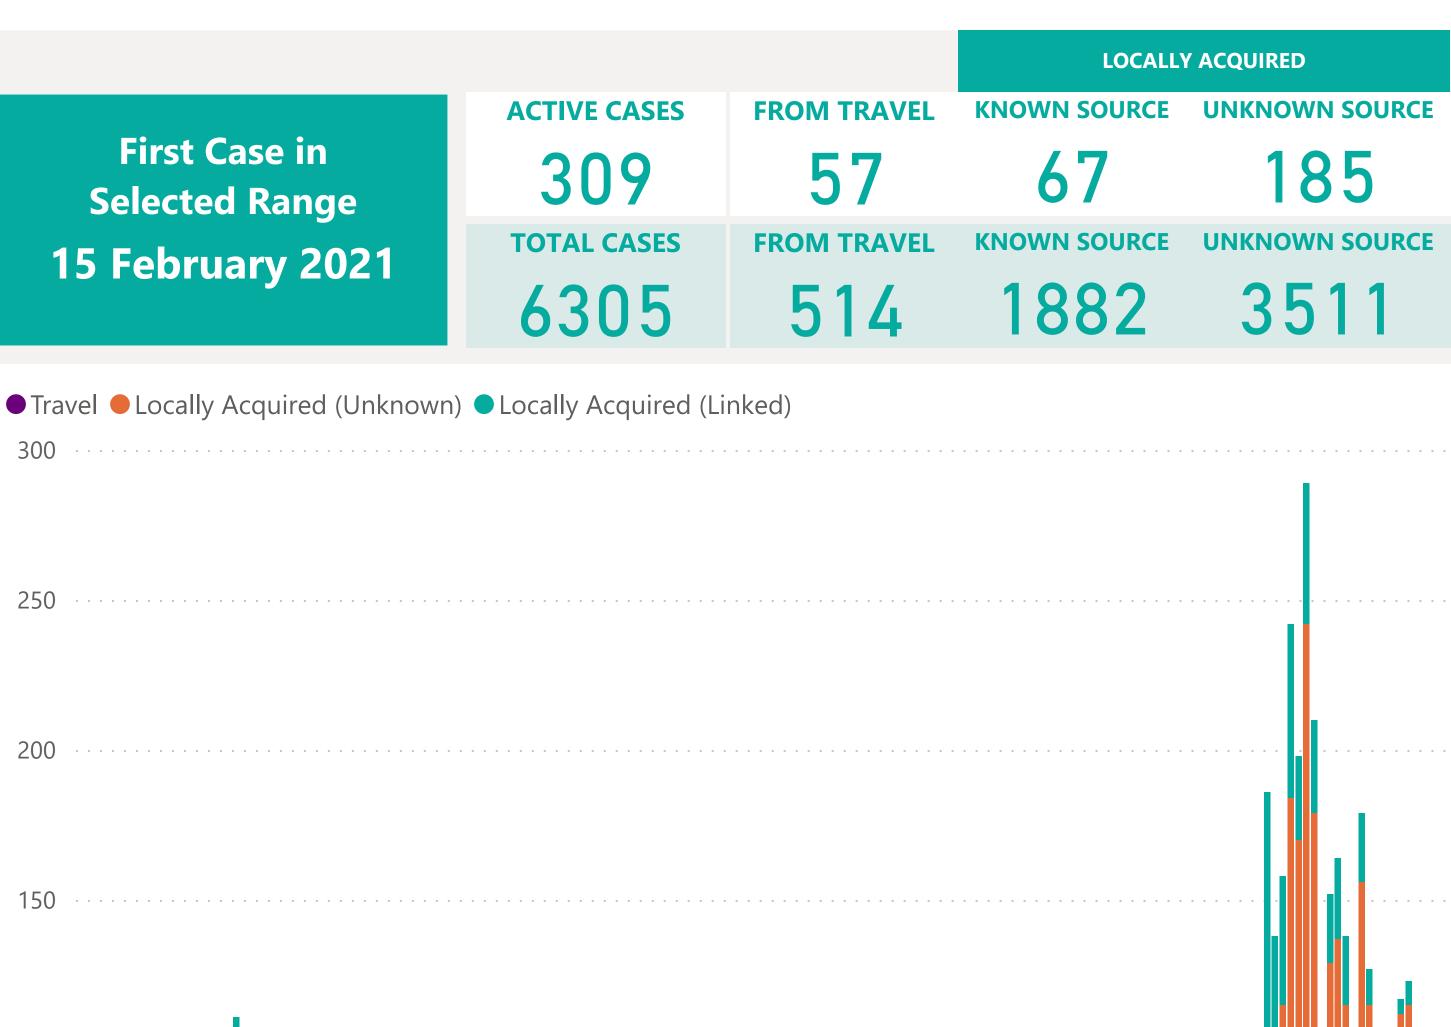

### **EXPLANATION OF TERMS**

**Active:** Cases currently being monitored by Contact Tracing From Travel: Cases identified during isolation following Travel **Known Source:** Cases with links to another known local case **Unknown Source:** Cases with no links to another known local

case. Commonly referred to as "Community Spread" Pending Analysis: Contact Tracing have not completed

investigation to determine source of infection

**ACTIVE CASES** 309 **TOTAL CASES** 6305

**FROM TRAVEL** 

**KNOWN SOURCE** 

**LOCALLY ACQUIRED** 

185

**UNKNOWN SOURCE** 

**PENDING ANALYSIS** 

514

1882

3511