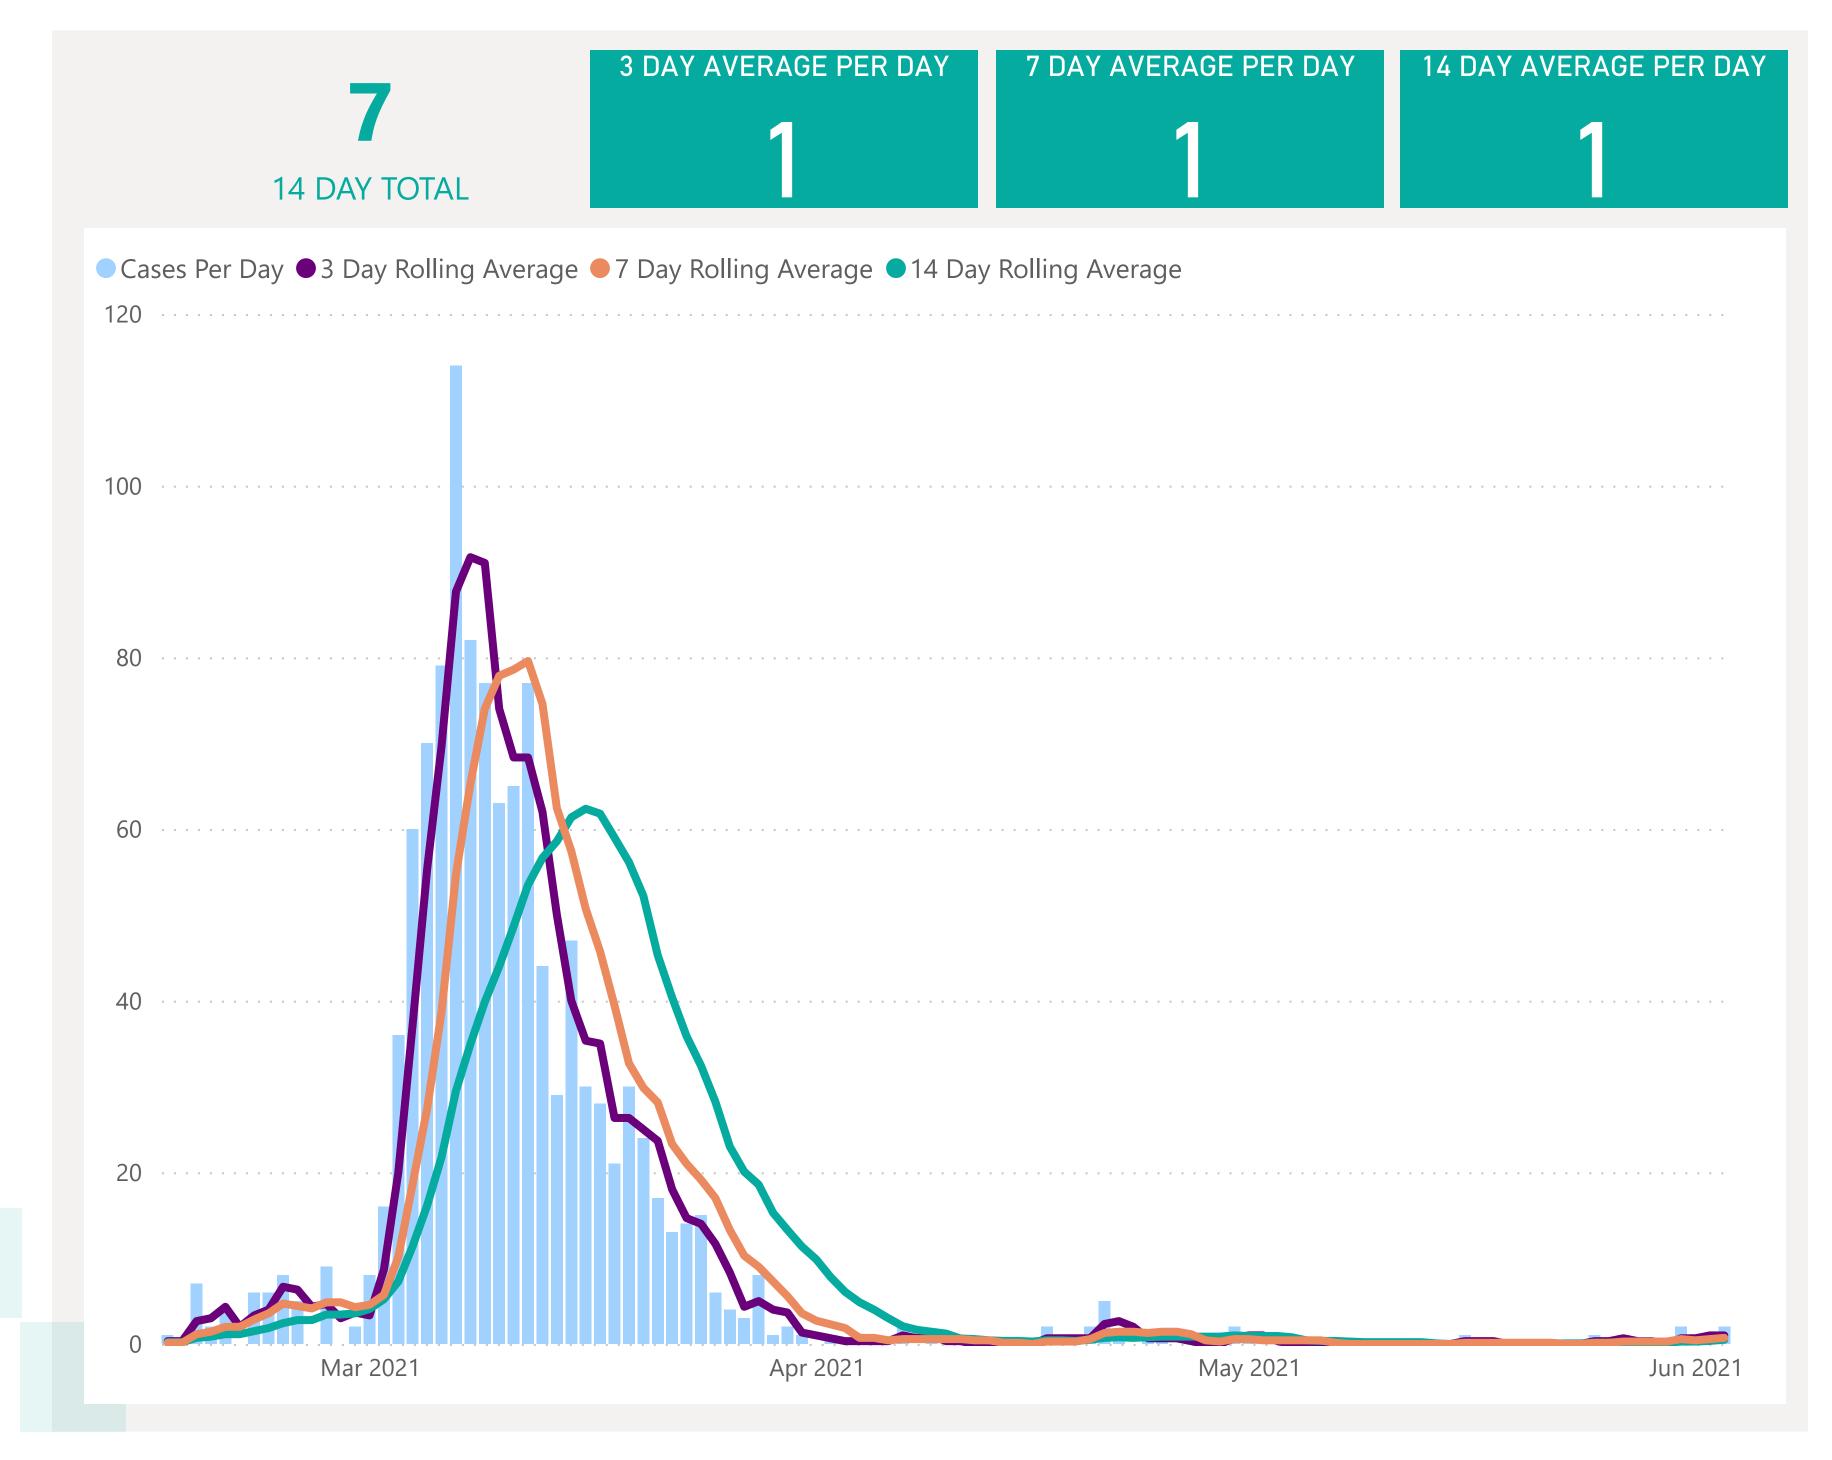

s to another known local case. Commonly referred to as "Community Spread" Pending Analysis: Contact Tracing have not completed

investigation to determine source of infection



Apr 2021

May 2021

Jun 2021

Mar 2021



## Case Breakdown

Default Date Range: 15th Feb 2021 to present



### **EXPLANATION OF TERMS**

Active: Cases currently being monitored by Contact Tracing From Travel: Cases identified during isolation following Travel Known Source: Cases with Contact Tracing links to another known local case

Unknown Source: Cases with no links to another known local

case. commonly referred to as "Community Spread"

Pending Analysis: Contact Tracing have not completed

investigation to determine source of infection





# Rolling Averages

Default Date Range: 15th Feb 2021 to present







## Age & Gender Profile

15th Feb 2021 to present





### Location

15th Feb 2021 to present





## Symptoms Overview

Default Date Range: 15th Feb 2021 to present



### **EXPLANATION OF TERMS**

**Asymptomatic:** Case does not display expected symptoms of Covid19

**Symptomatic:** Case displays expected symptoms of Covid19

Last Refreshed 04/06/2021 at 14:18 pm





# Testing Overview

Default Date 03/06/2021

Click here to Select Date Range

#### **EXPLANATION OF TERMS**

Tests Undertaken: Total tests carried out in date range

**Tests Concluded:** Total tests where result has been determined **Positive Result Rate:** Average rate of positive results in date

range

Awaiting Result Notification: Number of people waiting to

be told their result

**Booked Tests Tomorrow:** Number o