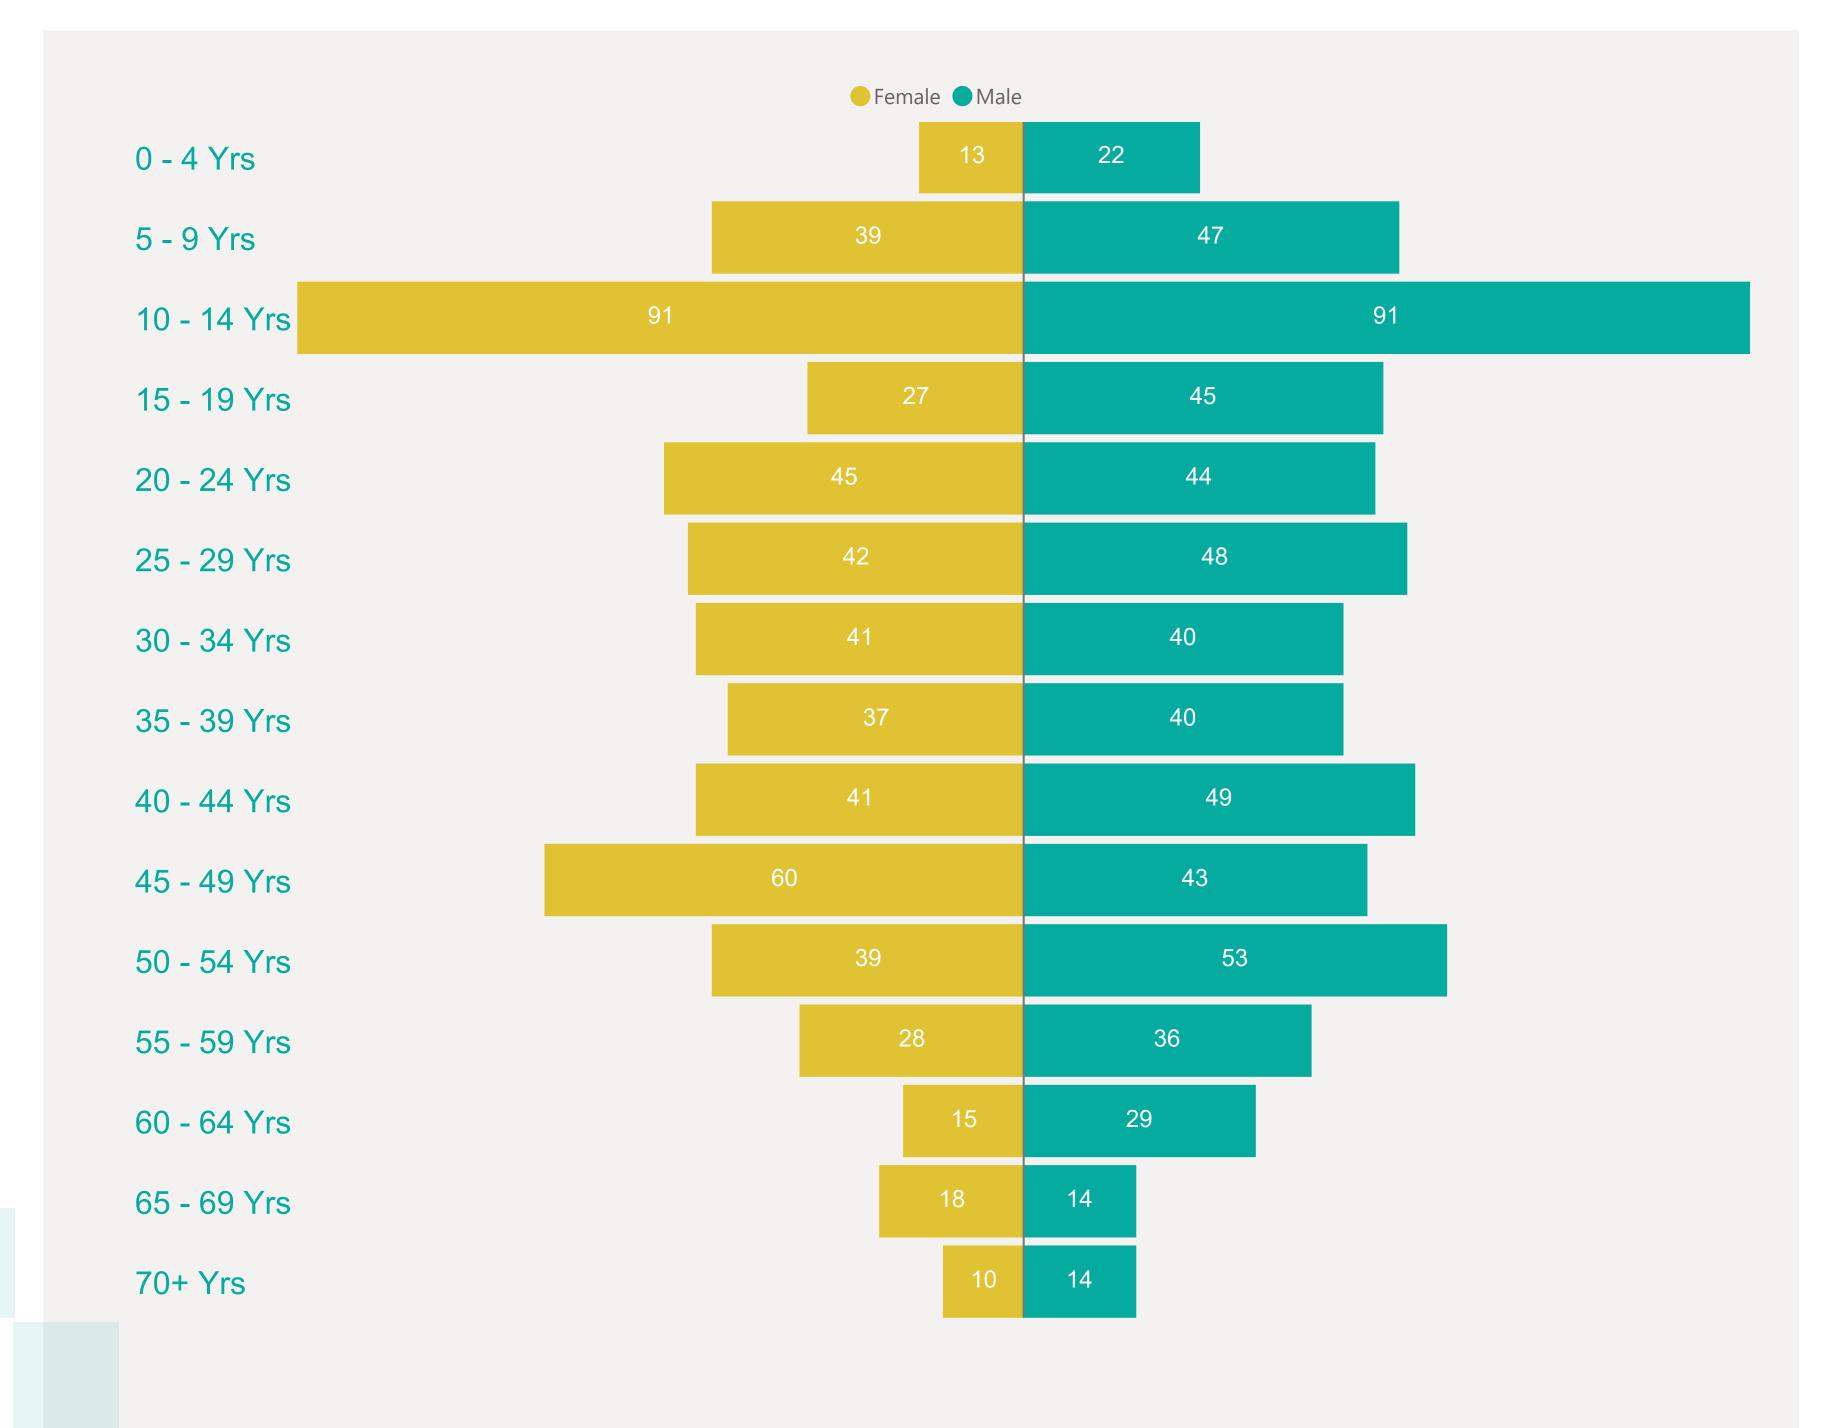

"Community Spread" Pending Analysis: Contact Tracing have not completed

investigation to determine source of infection



Apr 2021

May 2021

Jun 2021

Mar 2021



## Case Breakdown

Default Date Range: 15th Feb 2021 to present



### **EXPLANATION OF TERMS**

Active: Cases currently being monitored by Contact Tracing From Travel: Cases identified during isolation following Travel Known Source: Cases with Contact Tracing links to another known local case

Unknown Source: Cases with no links to another known local

case. commonly referred to as "Community Spread"

Pending Analysis: Contact Tracing have not completed

investigation to determine source of infection





# Rolling Averages

Default Date Range: 15th Feb 2021 to present







## Age & Gender Profile

15th Feb 2021 to present





### Location

15th Feb 2021 to present





## Symptoms Overview

Default Date Range: 15th Feb 2021 to present



### **EXPLANATION OF TERMS**

**Asymptomatic:** Case does not display expected symptoms of Covid19

**Symptomatic:** Case displays expected symptoms of Covid19

Last Refreshed 04/06/2021 at 14:18 pm





# Testing Overview

Default Date 03/06/2021

Click here to Select Date Range

#### **EXPLANATION OF TERMS**

Tests Undertaken: Total tests carried out in date range

**Tests Concluded:** Total tests where result has been determined **Positive Result Rate:** Average rate of positive results in date

range

Awaiting Result Notification: Number of people waiting to

be told their result

**Booked Tests Tomorrow:** Number of pre-arranged test

bookings taking place tomorrow

Ex