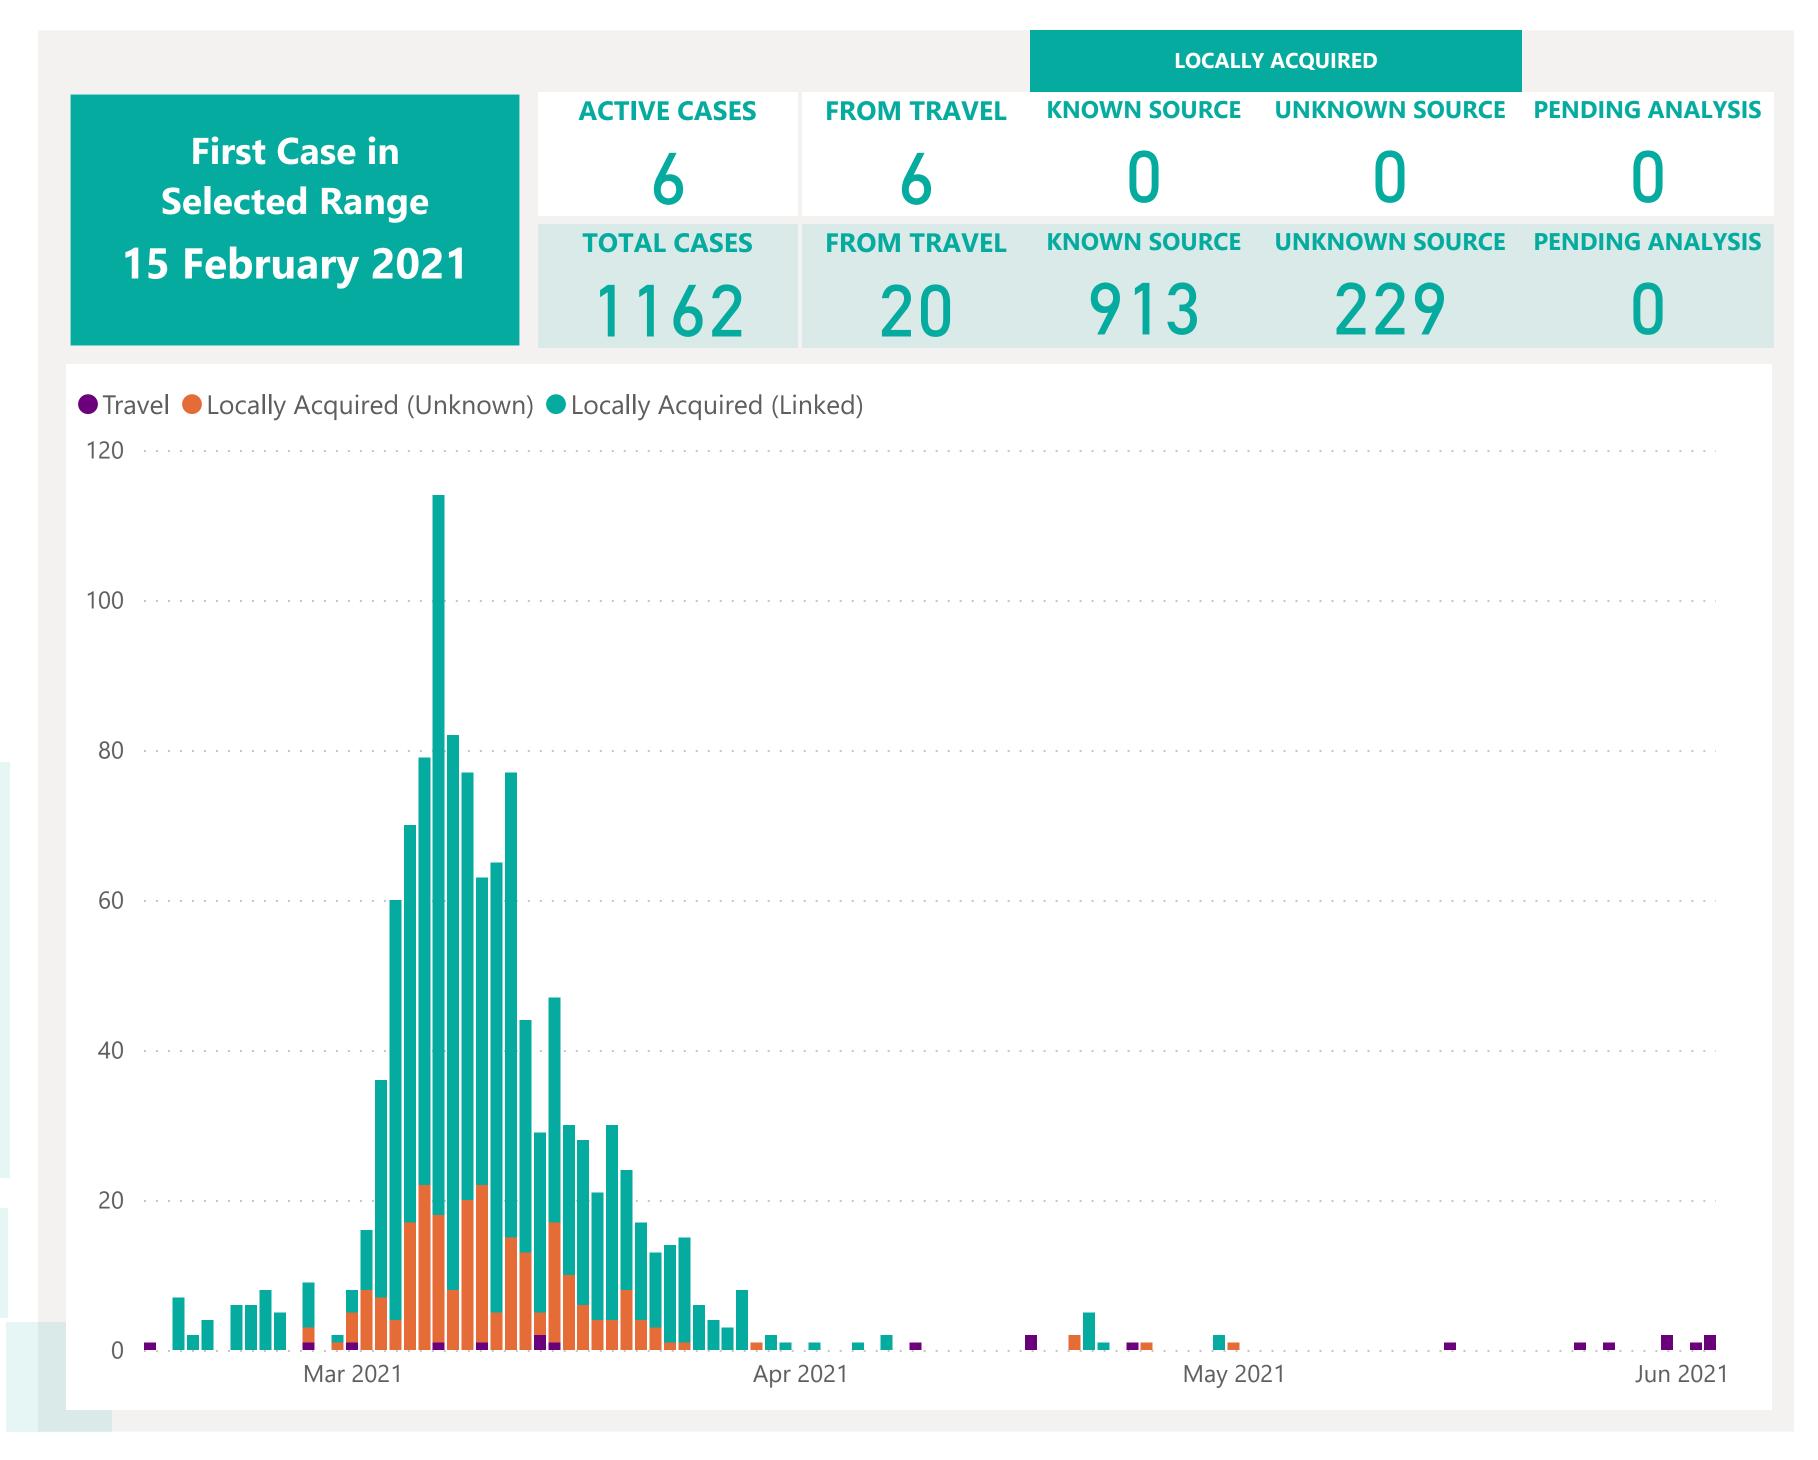

## Case Breakdown

Default Date Range: 15th Feb 2021 to present

### **EXPLANATION OF TERMS**

Active: Cases currently being monitored by Contact Tracing From Travel: Cases identified during isolation following Travel Known Source: Cases with Contact Tracing links to another known local case

Unknown Source: Cases with no links to another known local

case. commonly referred to as "Community Spread"

Pending Analysis: Contact Tracing have not completed

investigation to determine source of infection