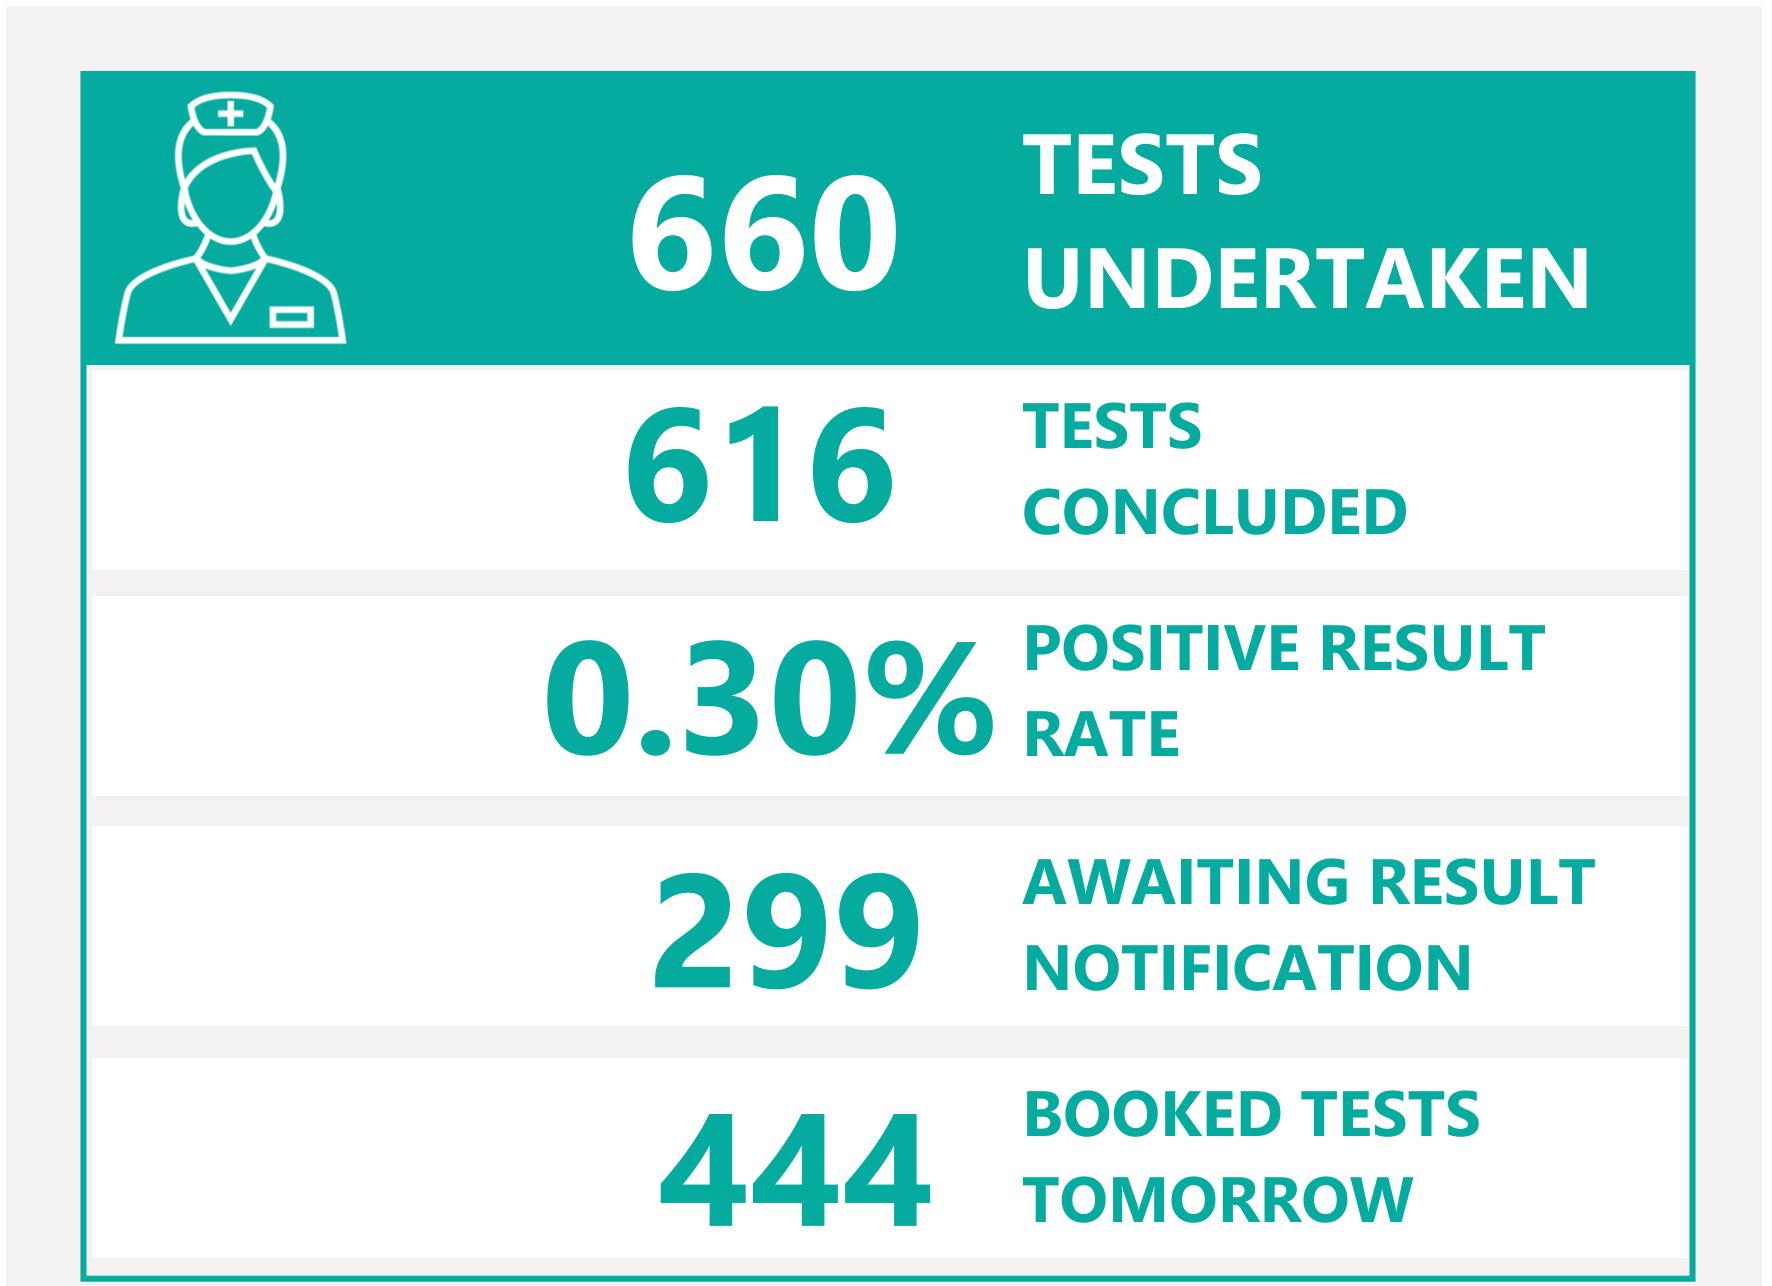

# Testing Overview

Default Date 03/06/2021

Click here to Select Date Range

#### **EXPLANATION OF TERMS**

Tests Undertaken: Total tests carried out in date range

**Tests Concluded:** Total tests where result has been determined **Positive Result Rate:** Average rate of positive results in date

range

Awaiting Result Notification: Number of people waiting to

be told their result

**Booked Tests Tomorrow:** Number of pre-arranged test

bookings taking place tomorrow

Explanation: Testing data has been aggregated with case data to provide a filterable dataset that remains as accurate as possible compared to confirmed cases. This has introduced a small margin of error in total number of tests. We are working to minimise the translation error. Summary Testing data is available <a href="here">here</a>