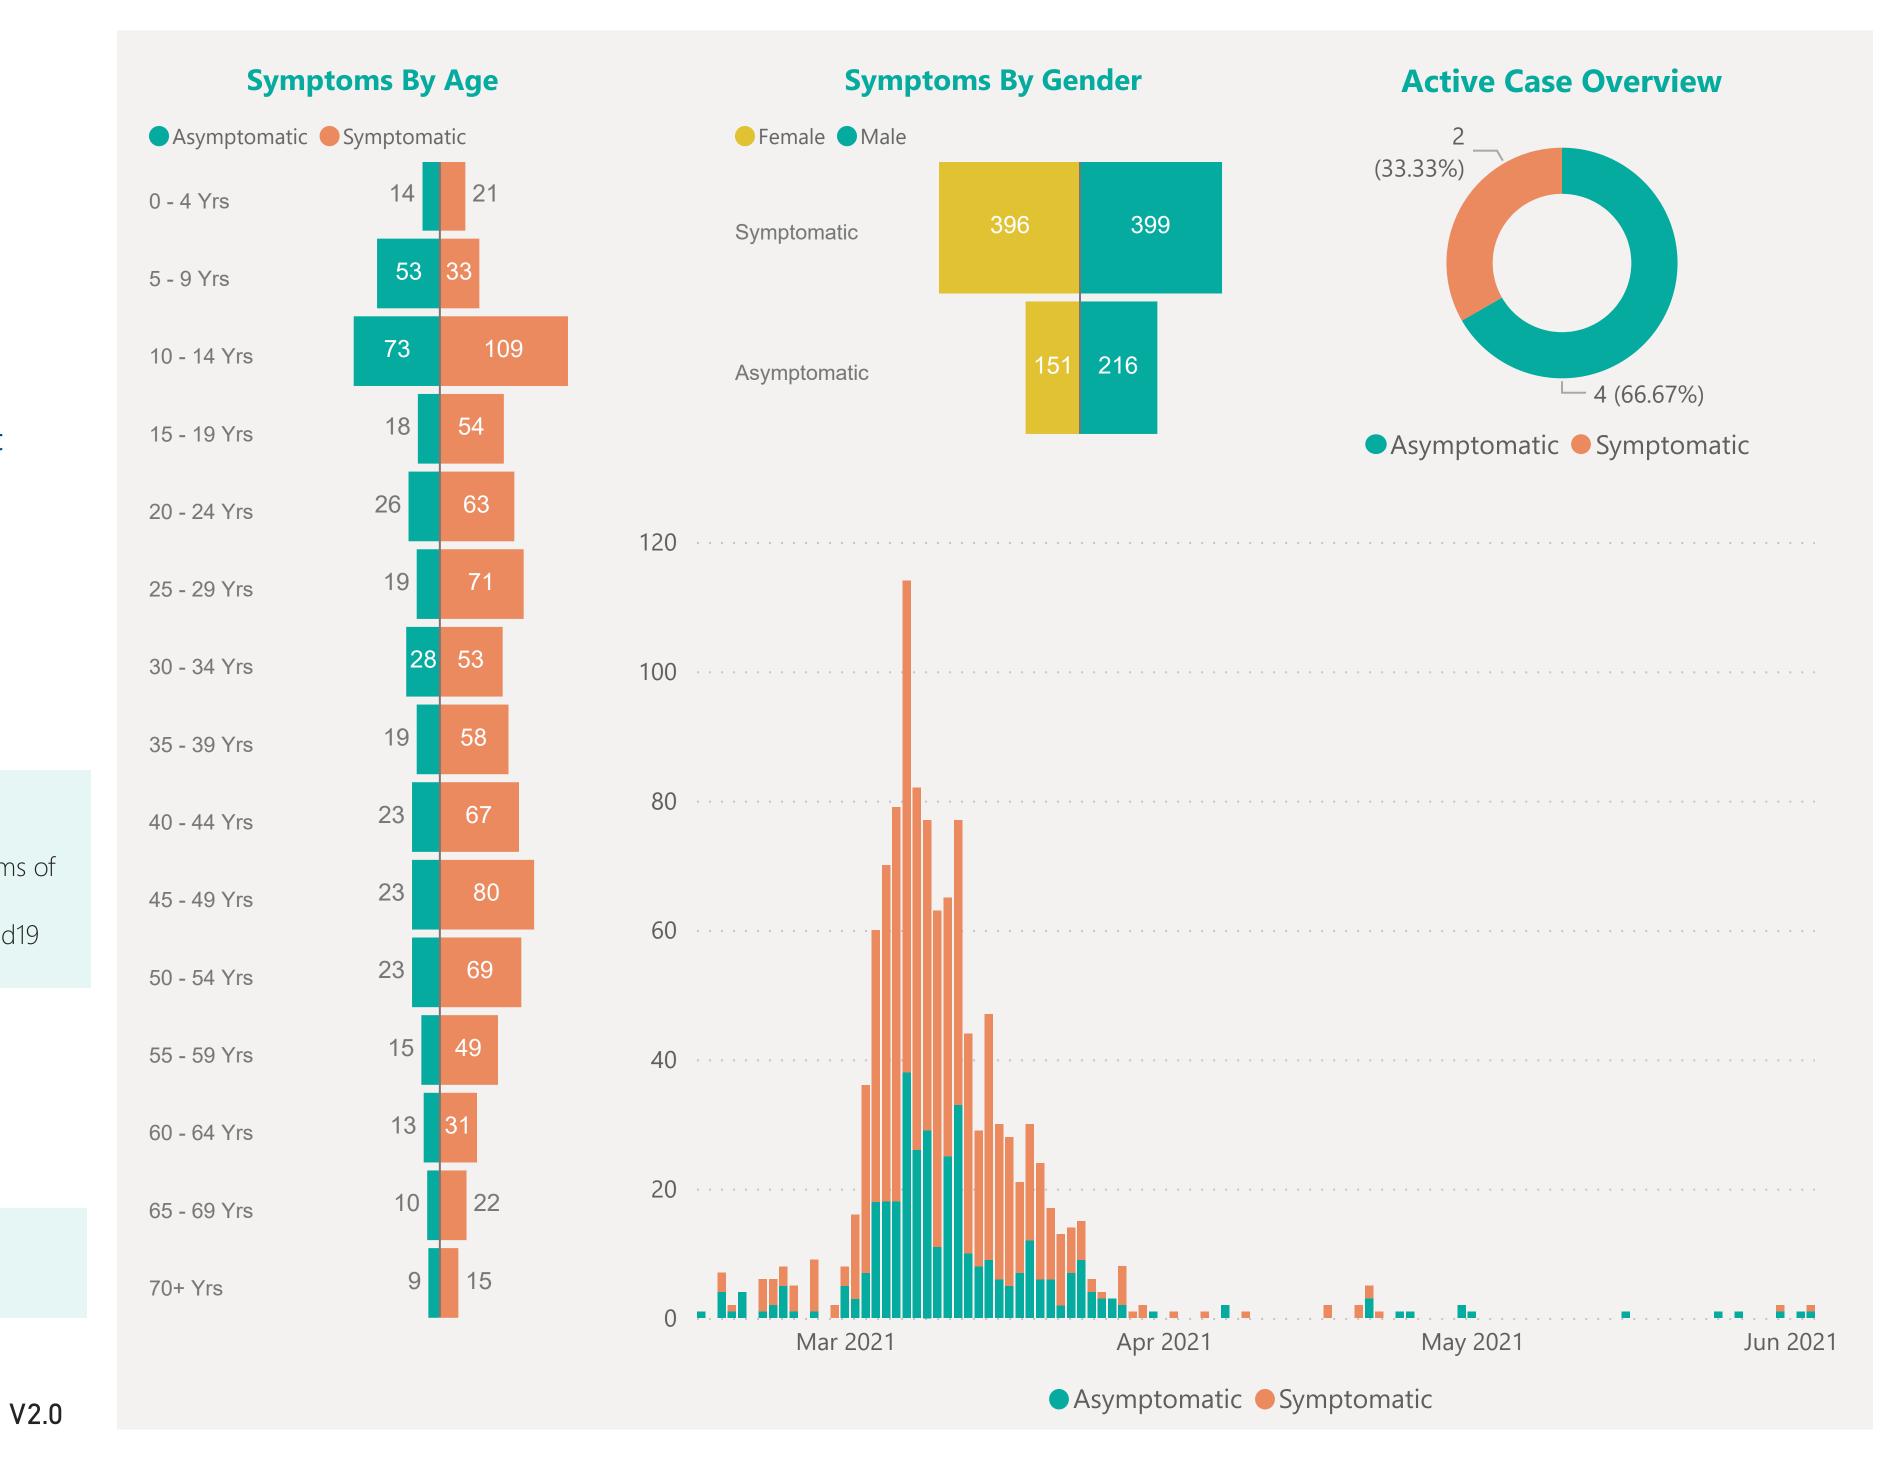

## Age & Gender Profile

15th Feb 2021 to present

## Symptoms Overview

Default Date Range: 15th Feb 2021 to present

### **EXPLANATION OF TERMS**

**Asymptomatic:** Case does not display expected symptoms of Covid19

**Symptomatic:** Case displays expected symptoms of Covid19

Last Refreshed 04/06/2021 at 14:18 pm