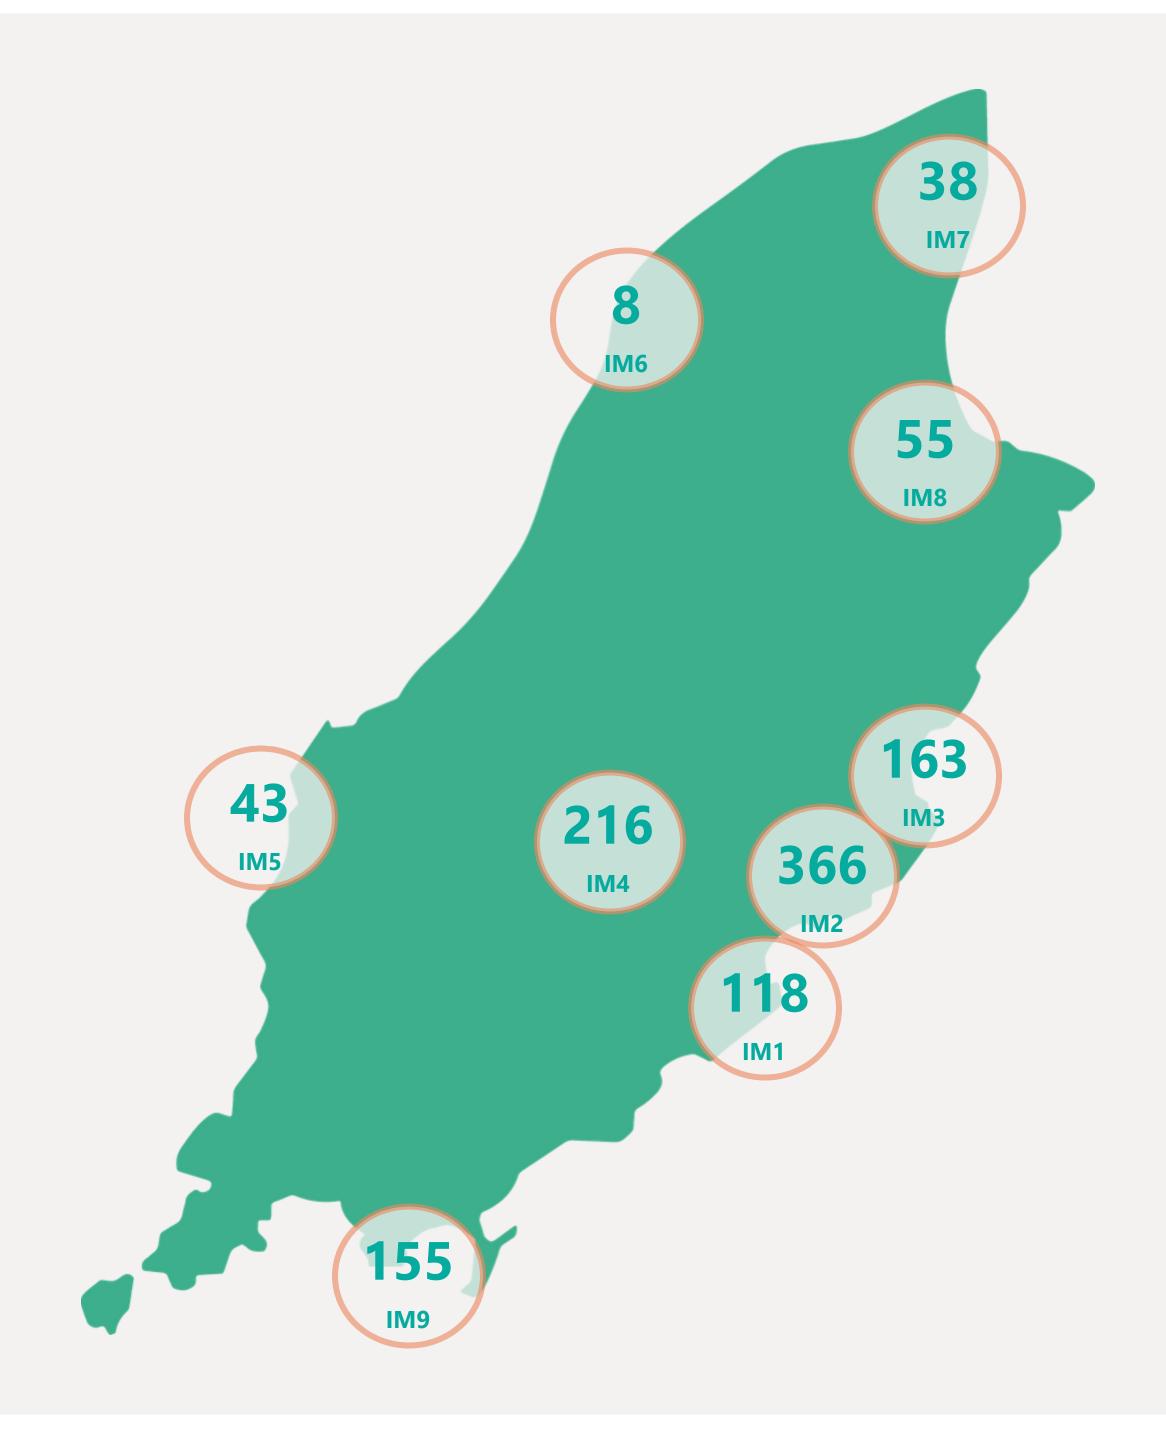

Tracing have not completed

investigation to determine source of infection



Apr 2021

May 2021

Jun 2021

Mar 2021



## Case Breakdown

Default Date Range: 15th Feb 2021 to present



### **EXPLANATION OF TERMS**

Active: Cases currently being monitored by Contact Tracing From Travel: Cases identified during isolation following Travel Known Source: Cases with Contact Tracing links to another known local case

Unknown Source: Cases with no links to another known local

case. commonly referred to as "Community Spread"

Pending Analysis: Contact Tracing have not completed

investigation to determine source of infection





# Rolling Averages

Default Date Range: 15th Feb 2021 to present







## Age & Gender Profile

15th Feb 2021 to present





### Location

15th Feb 2021 to present





## Symptoms Overview

Default Date Range: 15th Feb 2021 to present



### **EXPLANATION OF TERMS**

**Asymptomatic:** Case does not display expected symptoms of Covid19

**Symptomatic:** Case displays expected symptoms of Covid19

Last Refreshed 04/06/2021 at 14:18 pm





# Testing Overview

Default Date 03/06/2021

Click here to Select Date Range

#### **EXPLANATION OF TERMS**

Tests Undertaken: Total tests carried out in date range

**Tests Concluded:** Total tests where result has been determined **Positive Result Rate:** Average rate of positive results in date

range

Awaiting Result Notification: Number of people waiting to

be told their result

**Booked Tests Tomorrow:** Number of pre-arranged test

bookings taking place tomorrow

Explanation: Testing data has been aggregated