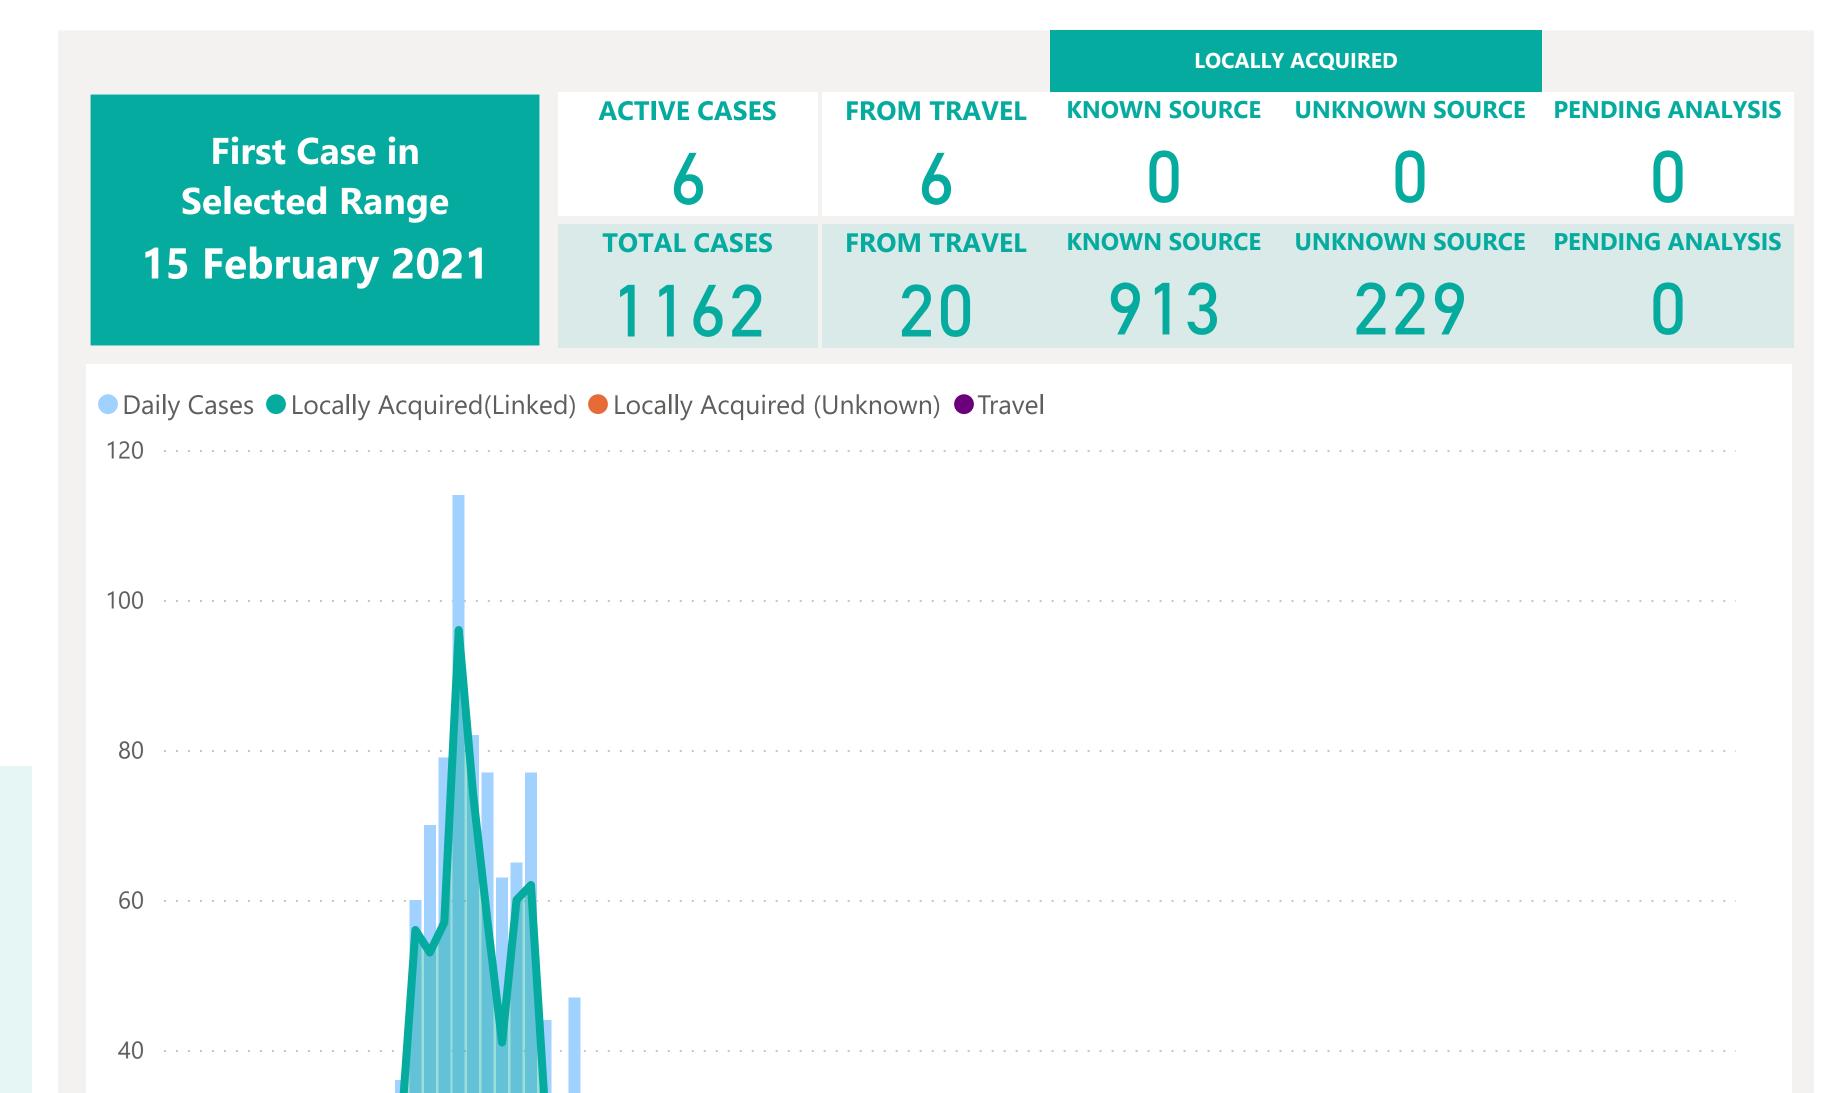

## Case Summary

15th Feb 2021 to present

6 ACTIVE 6
IN COMMUNITY

0

0

0

0

**HOSPITAL** 

**ICU** 

1162
POSITIVE CASES

2 1

NEW CASES IN LAST 24 HOURS **NEW CASE BREAKDOWN** 

Travel 2

Locally Acquired (Known Source)

Locally Acquired (Unknown Source)

Pending Investigation 0

1156 CLOSED 1152

**RECOVERED** 

4
DEATHS

## Case Breakdown

Default Date Range: 15th Feb 2021 to present

### **EXPLANATION OF TERMS**

Active: Cases currently being monitored by Contact Tracing From Travel: Cases identified during isolation following Travel Known Source: Cases with links to another known local case Unknown Source: Cases with no links to another known local case. Commonly referred to as "Community Spread" Pending Analysis: Contact Tracing have not completed

investigation to determine source of infection

Apr 2021

May 2021

Jun 2021

Mar 2021