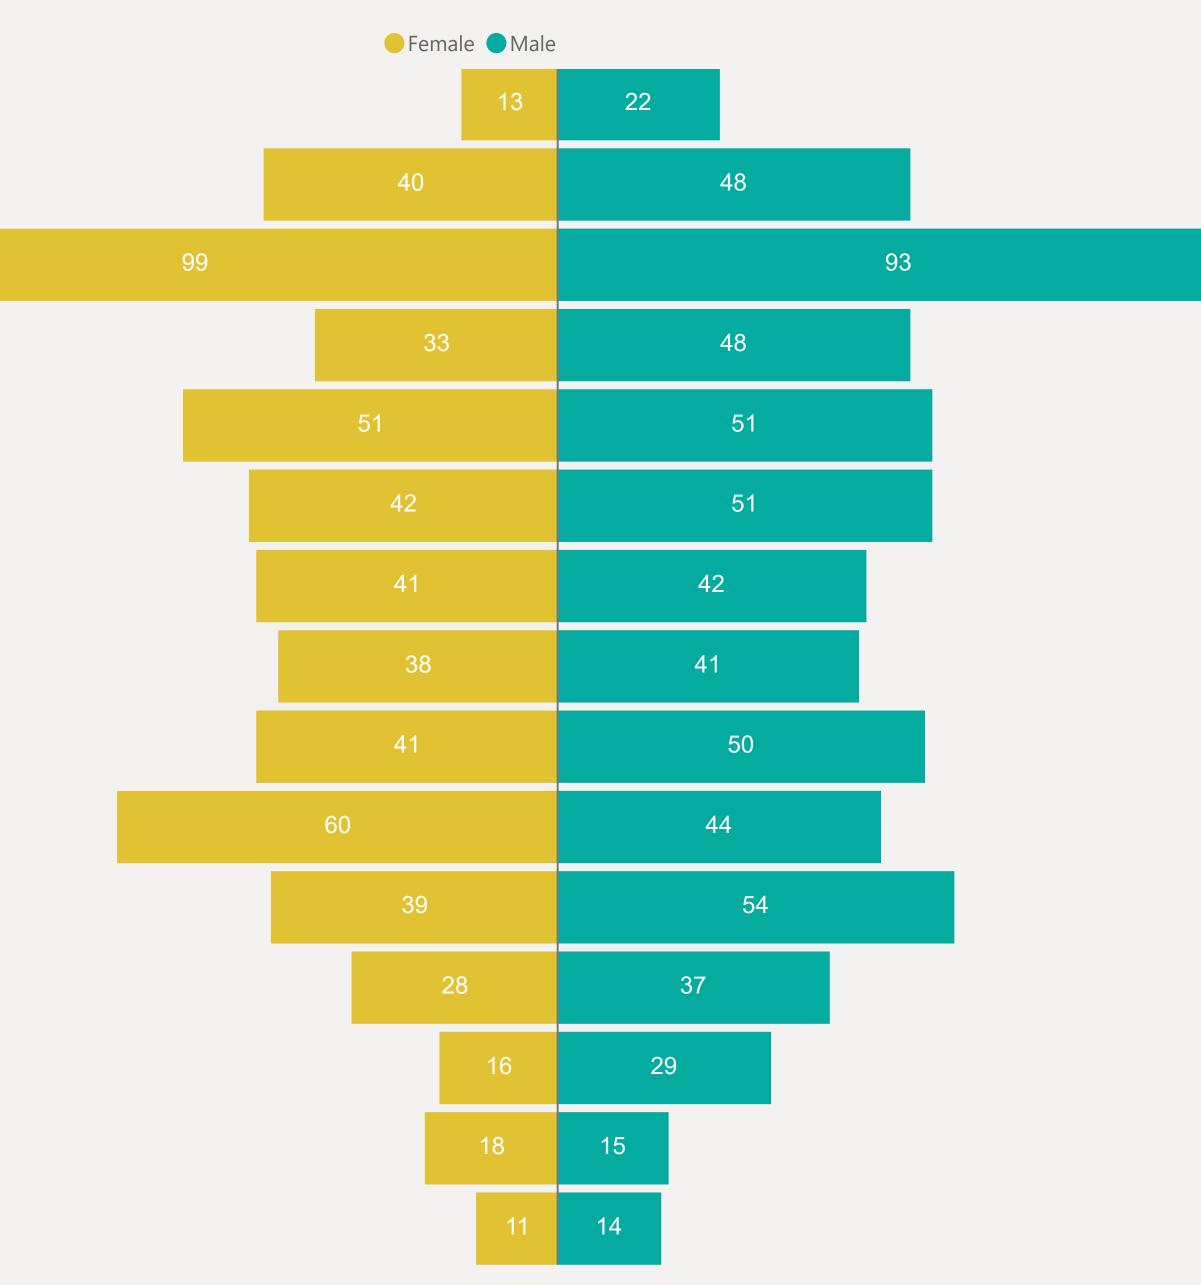

# Age & Gender Profile

15th Feb 2021 to present

0 - 4 Yrs 5 - 9 Yrs 10 - 14 Yrs 15 - 19 Yrs 20 - 24 Yrs 25 - 29 Yrs 30 - 34 Yrs 35 - 39 Yrs 40 - 44 Yrs 45 - 49 Yrs 50 - 54 Yrs 55 - 59 Yrs 60 - 64 Yrs 65 - 69 Yrs 70+ Yrs