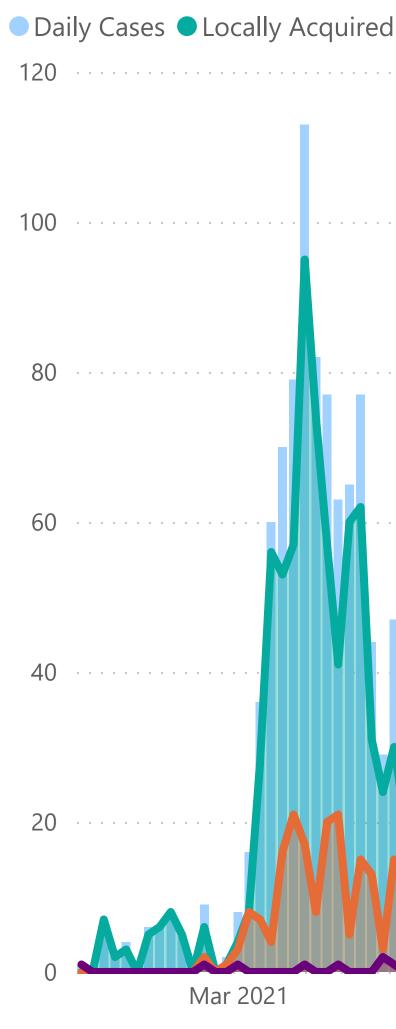

## First Case in Selected Range 15 February 2021

|         |                       |                   | LOCALLY ACQUIRED    |                |           |
|---------|-----------------------|-------------------|---------------------|----------------|-----------|
|         | <b>ACTIVE CASES</b>   | FROM TRAVEL       | KNOWN SOURCE        | UNKNOWN SOURCE | PENDING A |
|         | 50                    | 25                | 20                  | 1              | 4         |
|         | TOTAL CASES           | FROM TRAVEL       | <b>KNOWN SOURCE</b> | UNKNOWN SOURCE | PENDING A |
|         | 1217                  | 51                | 930                 | 226            | 1         |
| (Linked | )  Locally Acquired ( | (Unknown) •Travel |                     |                |           |
|         |                       |                   |                     |                |           |
|         |                       |                   |                     |                |           |
|         |                       |                   |                     |                |           |
|         |                       |                   |                     |                |           |
|         |                       |                   |                     |                |           |
|         |                       |                   |                     |                |           |
|         |                       |                   |                     |                |           |
|         |                       |                   |                     |                |           |
|         |                       |                   |                     |                |           |
|         |                       |                   |                     |                |           |
|         |                       |                   |                     |                |           |
|         |                       |                   |                     |                |           |
|         |                       |                   |                     |                |           |
|         |                       |                   |                     |                |           |
|         | Apr 2021              | May 202           | 1                   | Jun 2021       | Jul       |