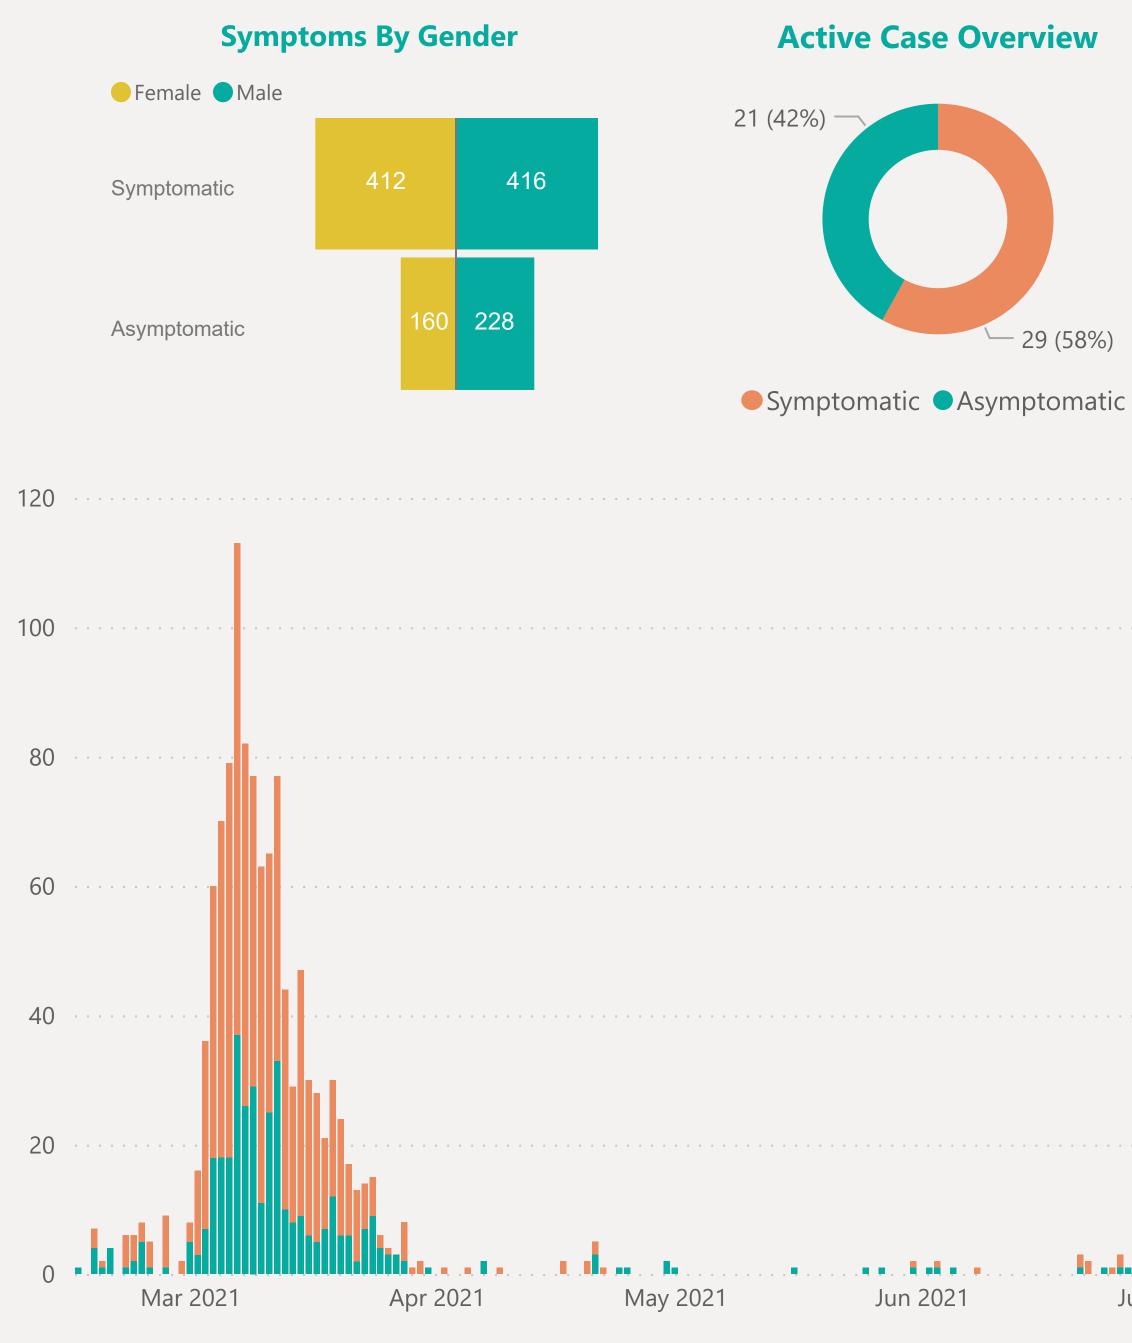

# Symptoms Overview

### Default Date Range: 15th Feb 2021 to present

| SELECT DATE R | ANGE       |                       |
|---------------|------------|-----------------------|
| 15/02/2021    | 05/07/2021 |                       |
|               |            | $\bigcirc - \bigcirc$ |
|               |            | $\smile$ $\bigcirc$   |

#### **EXPLANATION OF TERMS**

**Asymptomatic:** Case does not display expected symptoms of Covid19

**Symptomatic:** Case displays expected symptoms of Covid19

**Symptoms By Age** 

Asymptomatic Symptomatic