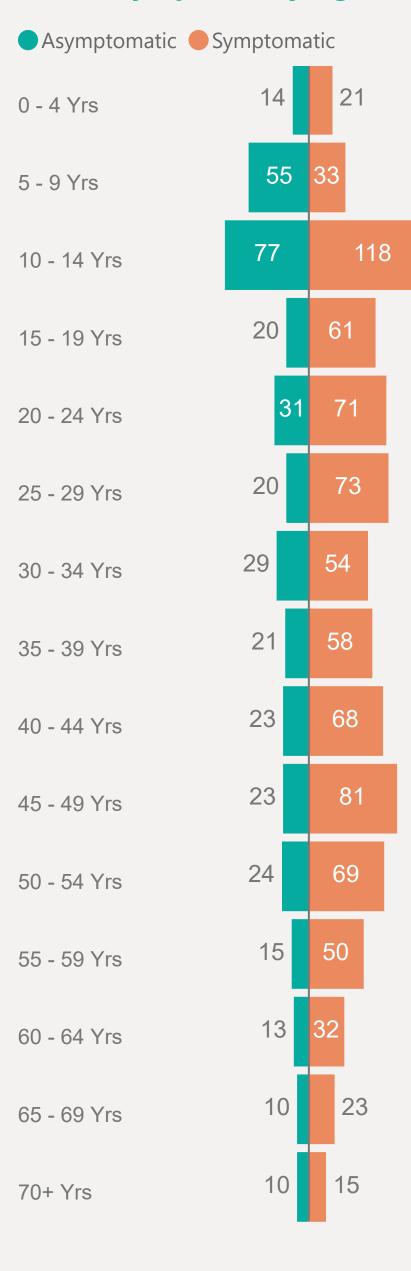

# Age & Gender Profile

15th Feb 2021 to present

0 - 4 Yrs 5 - 9 Yrs 10 - 14 Yrs 15 - 19 Yrs 20 - 24 Yrs 25 - 29 Yrs 30 - 34 Yrs 35 - 39 Yrs 40 - 44 Yrs 45 - 49 Yrs 50 - 54 Yrs 55 - 59 Yrs 60 - 64 Yrs 65 - 69 Yrs 70+ Yrs

#### **EXPLANATION OF TERMS**

**Asymptomatic:** Case does not display expected symptoms of Covid19

**Symptomatic:** Case displays expected symptoms of Covid19

**Symptoms By Age** 

Asymptomatic Symptomatic