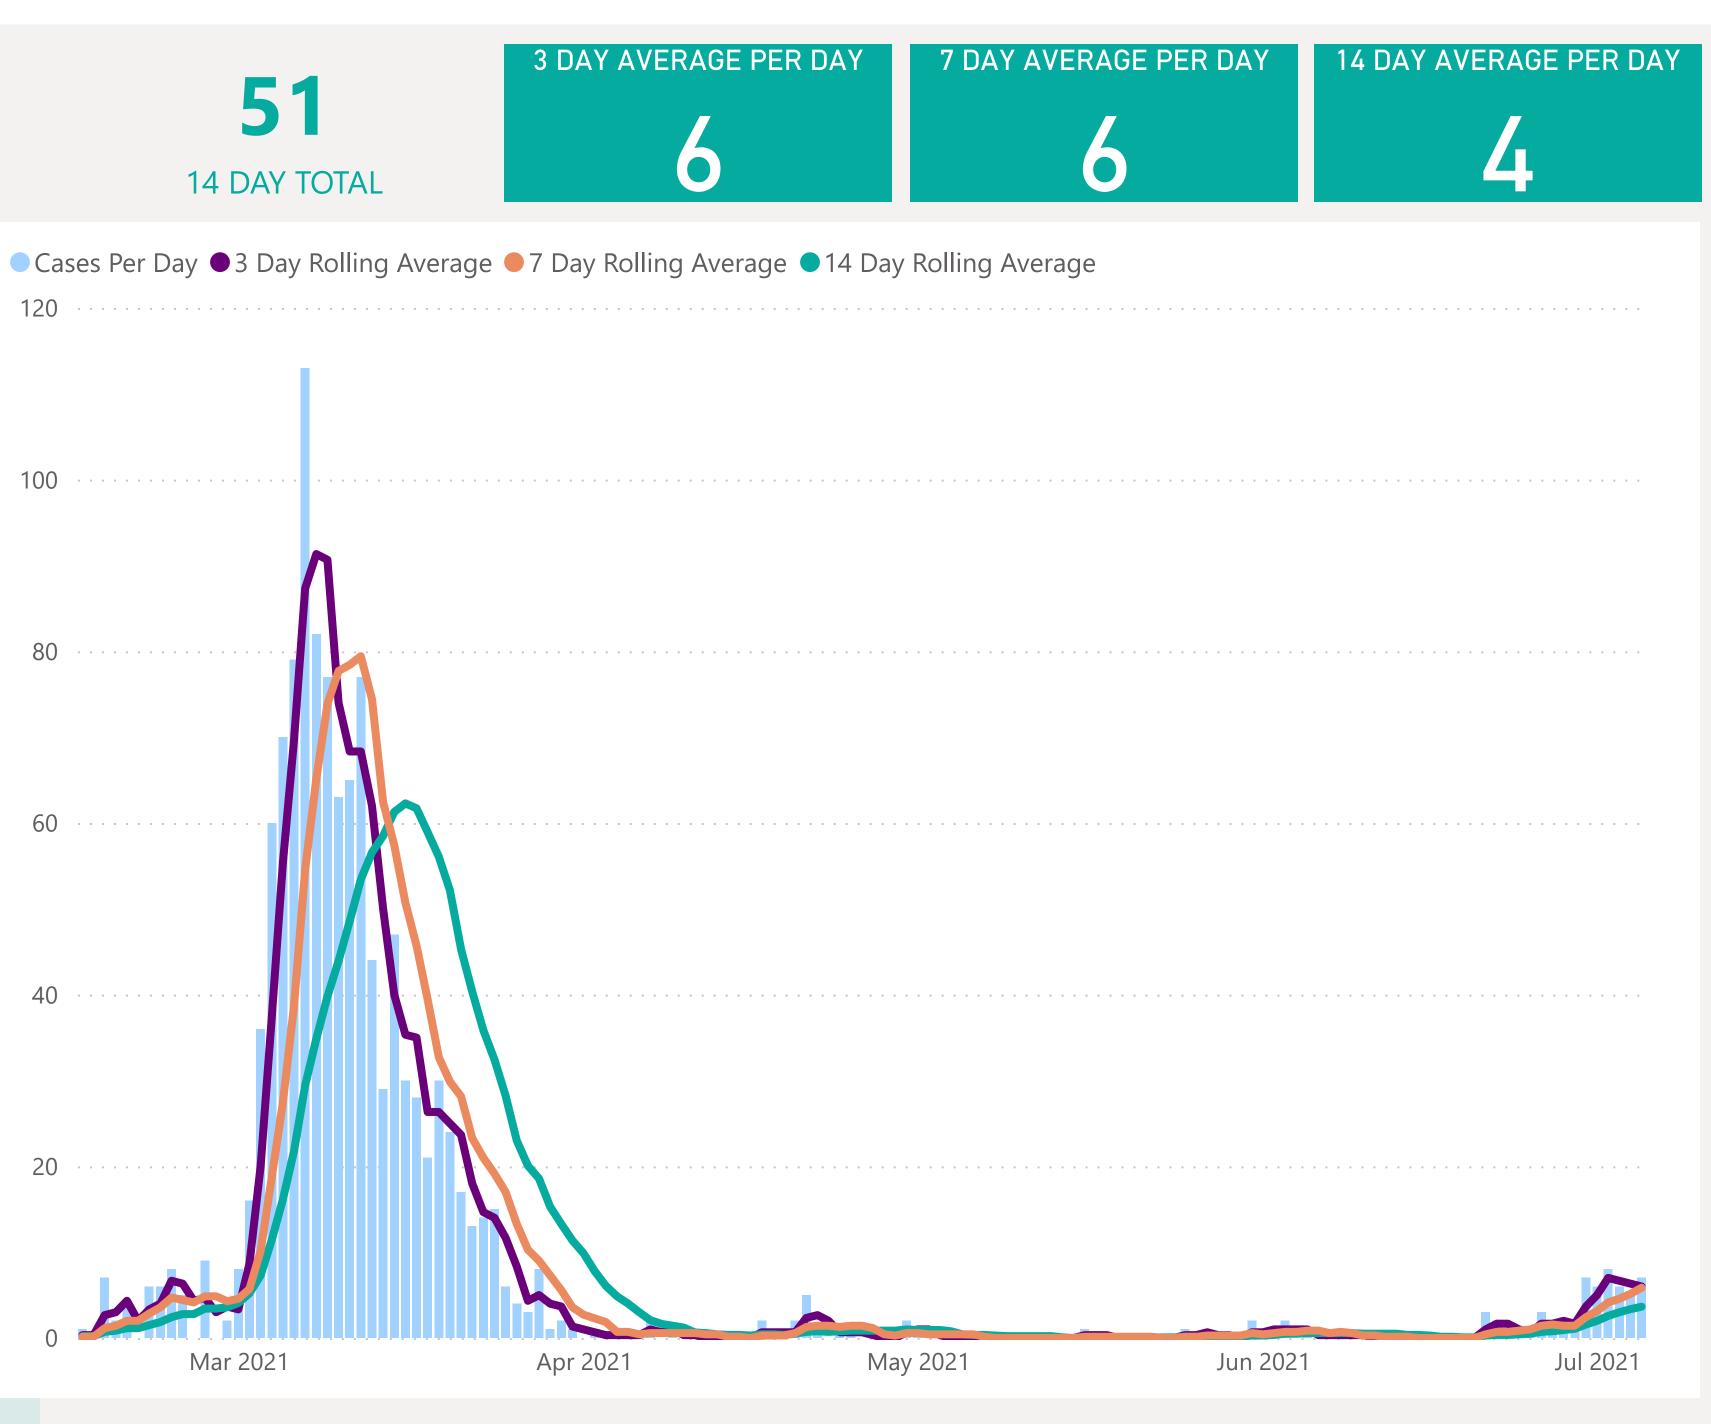

# Rolling Averages

## Default Date Range: 15th Feb 2021 to present

51

Last Refreshed 06/07/2021 at 14:17 pm

V2.0