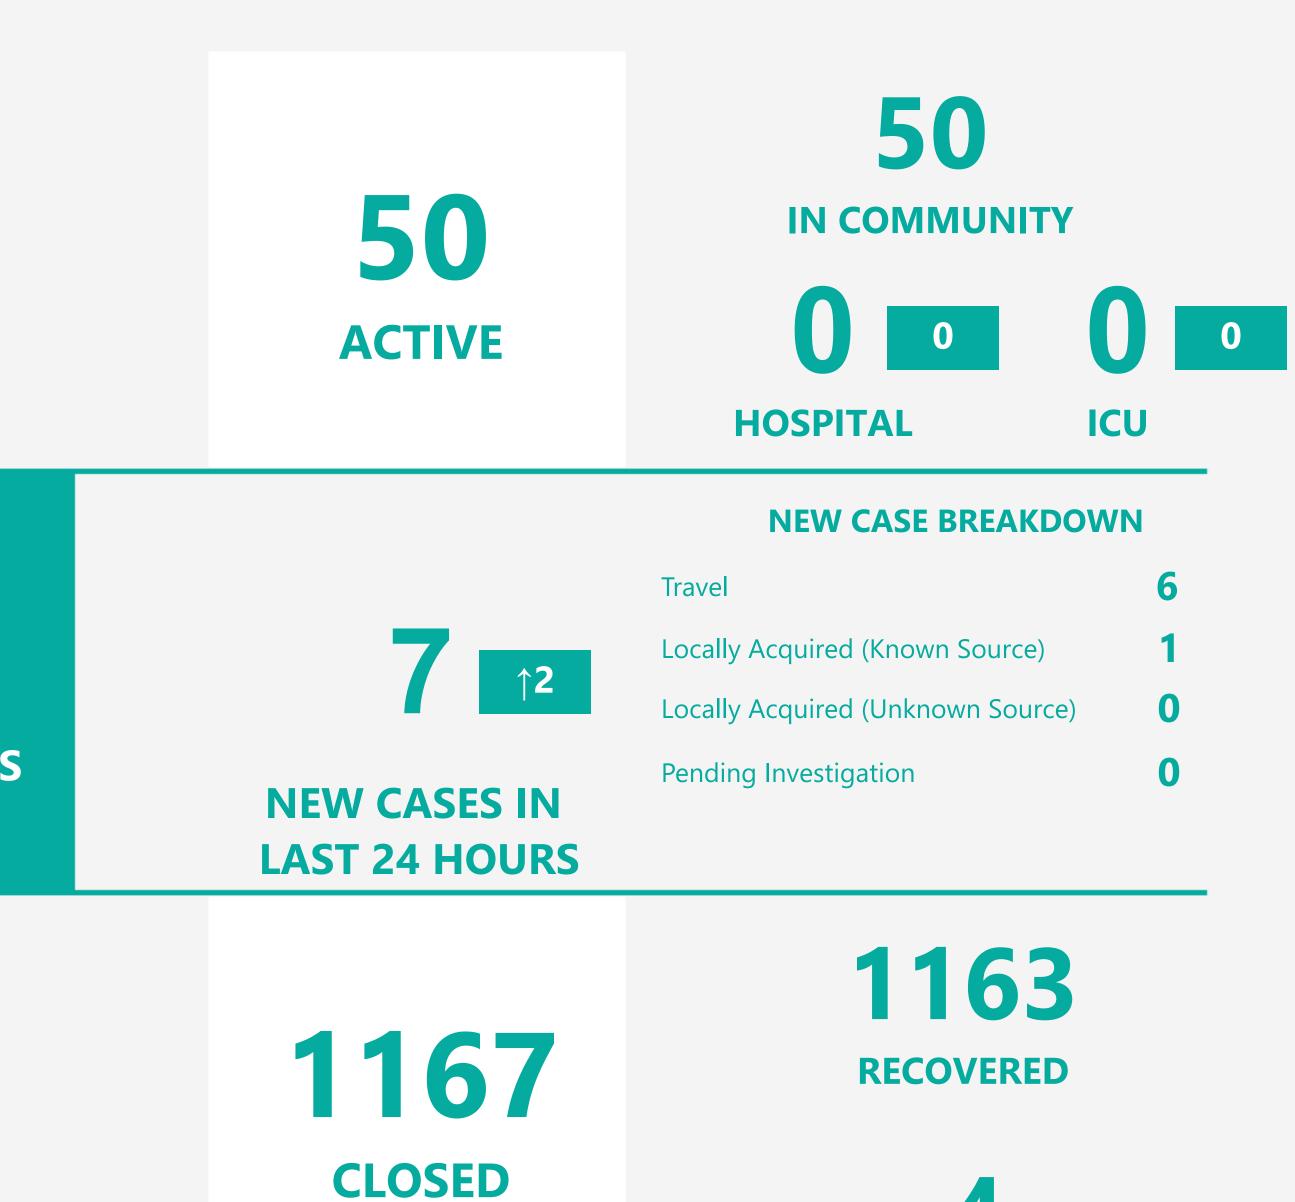

### **EXPLANATION OF TERMS**

**In Community:** represents all cases from travel, known and unknown source who are now isolating at home and not in hospital

**1217 POSITIVE CASES** 

Last Refreshed 06/07/2021 at 14:17 pm

#### **EXPLANATION OF TERMS**

Active: Cases currently being monitored by Contact Tracing From Travel: Cases identified during isolation following Travel Known Source: Cases with links to another known local case Unknown Source: Cases with no links to another known local case. Commonly referred to as "Community Spread" Pending Analysis: Contact Tracing have not completed investigation to determine source of infection

## First Case in Selected Range 15 February 2021

|         |                       |                   | LOCALLY ACQUIRED    |                |           |
|---------|-----------------------|-------------------|---------------------|----------------|-----------|
|         | <b>ACTIVE CASES</b>   | FROM TRAVEL       | KNOWN SOURCE        | UNKNOWN SOURCE | PENDING A |
|         | 50                    | 25                | 20                  | 1              | 4         |
|         | TOTAL CASES           | FROM TRAVEL       | <b>KNOWN SOURCE</b> | UNKNOWN SOURCE | PENDING A |
|         | 1217                  | 51                | 930                 | 226            | 1         |
| (Linked | )  Locally Acquired ( | (Unknown) •Travel |                     |                |           |
|         |                       |                   |                     |                |           |
|         |                       |                   |                     |                |           |
|         |                       |                   |                     |                |           |
|         |                       |                   |                     |                |           |
|         |                       |                   |                     |                |           |
|         |                       |                   |                     |                |           |
|         |                       |                   |                     |                |           |
|         |                       |                   |                     |                |           |
|         |                       |                   |                     |                |           |
|         |                       |                   |                     |                |           |
|         |                       |                   |                     |                |           |
|         |                       |                   |                     |                |           |
|         |                       |                   |                     |                |           |
|         |                       |                   |                     |                |           |
|         | Apr 2021              | May 202           | 1                   | Jun 2021       | Jul       |