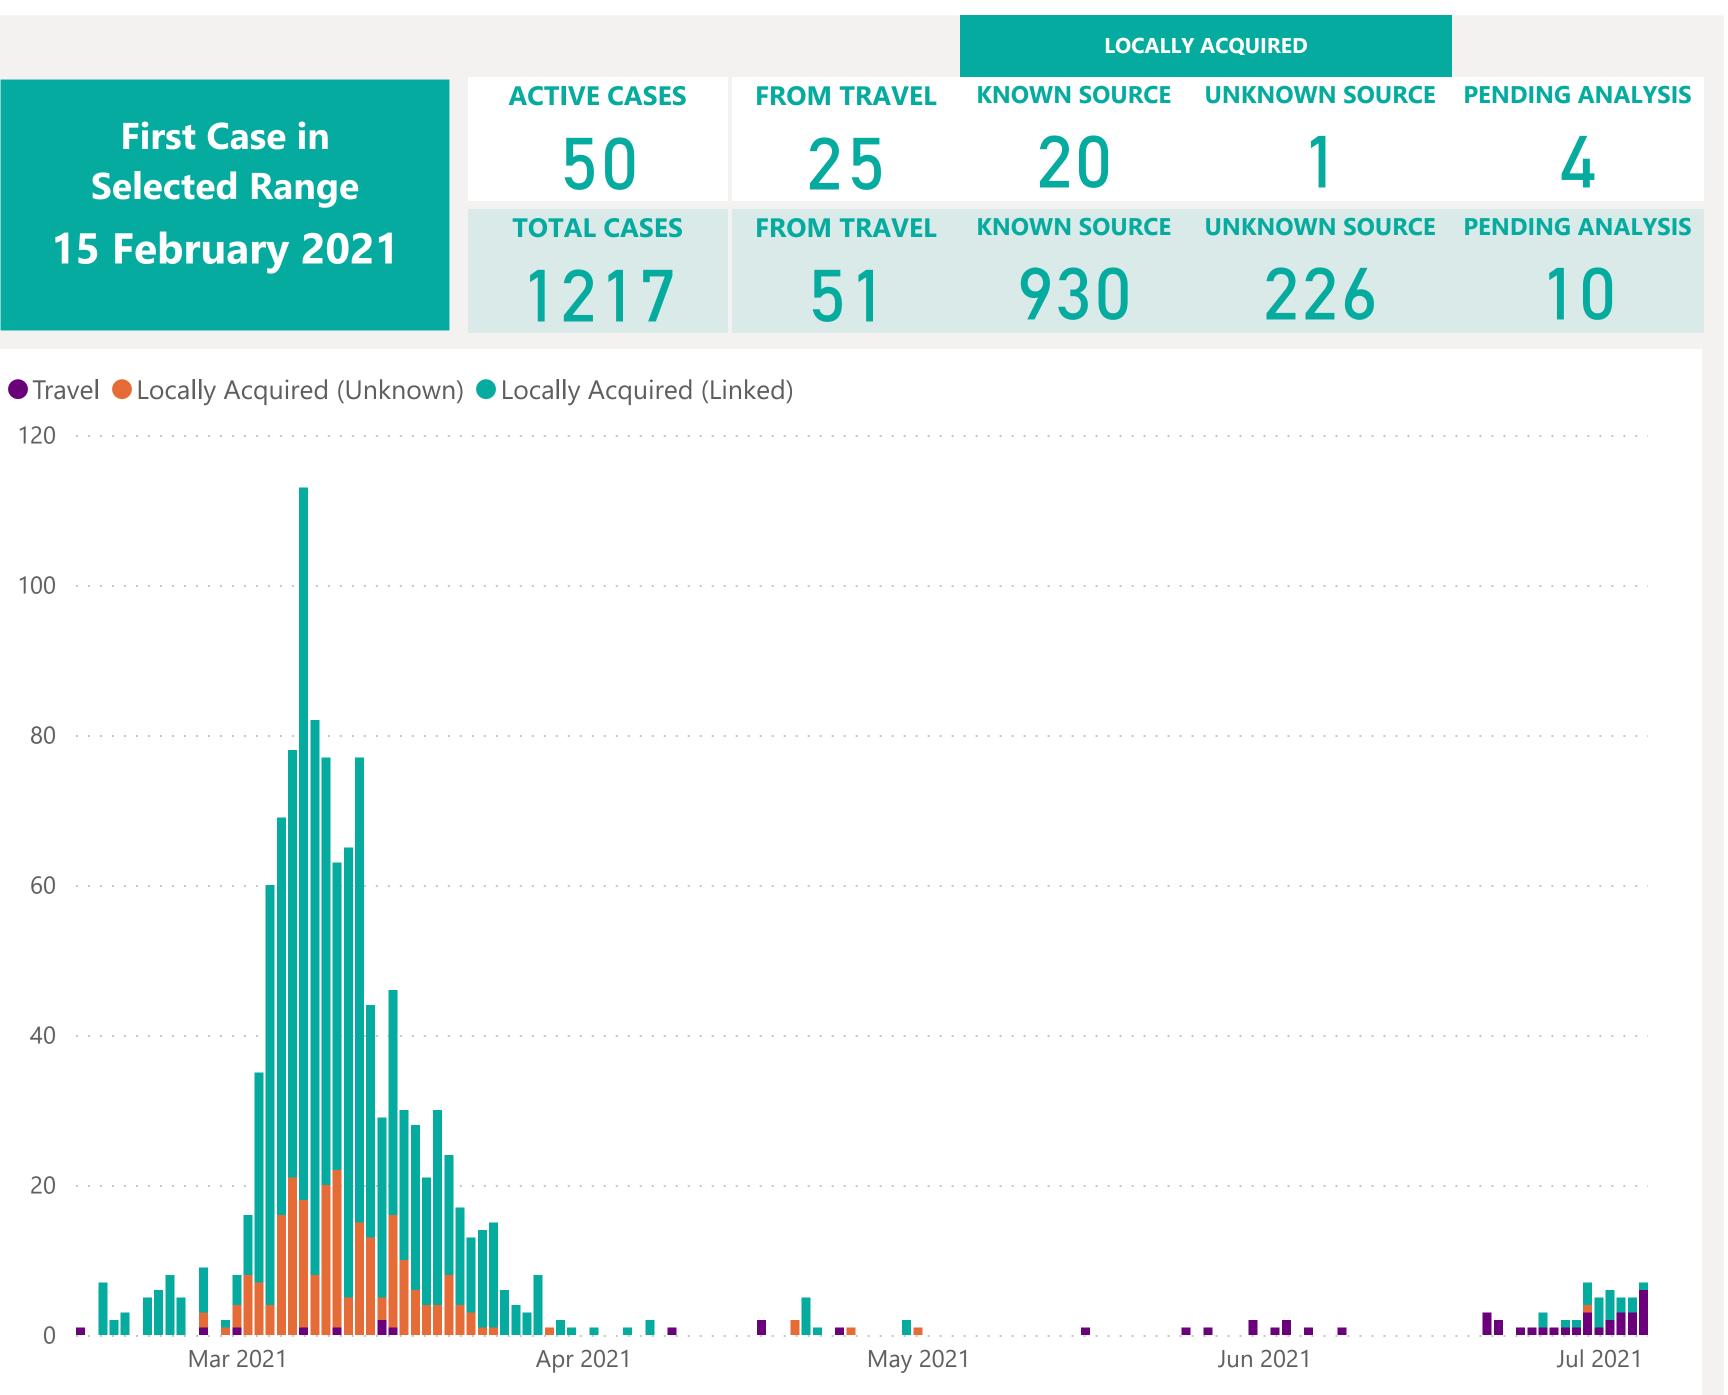

## First Case in Selected Range 15 February 2021

|         |                       |                   | LOCALLY ACQUIRED    |                |           |
|---------|-----------------------|-------------------|---------------------|----------------|-----------|
|         | <b>ACTIVE CASES</b>   | FROM TRAVEL       | KNOWN SOURCE        | UNKNOWN SOURCE | PENDING A |
|         | 50                    | 25                | 20                  | 1              | 4         |
|         | TOTAL CASES           | FROM TRAVEL       | <b>KNOWN SOURCE</b> | UNKNOWN SOURCE | PENDING A |
|         | 1217                  | 51                | 930                 | 226            | 1         |
| (Linked | )  Locally Acquired ( | (Unknown) •Travel |                     |                |           |
|         |                       |                   |                     |                |           |
|         |                       |                   |                     |                |           |
|         |                       |                   |                     |                |           |
|         |                       |                   |                     |                |           |
|         |                       |                   |                     |                |           |
|         |                       |                   |                     |                |           |
|         |                       |                   |                     |                |           |
|         |                       |                   |                     |                |           |
|         |                       |                   |                     |                |           |
|         |                       |                   |                     |                |           |
|         |                       |                   |                     |                |           |
|         |                       |                   |                     |                |           |
|         |                       |                   |                     |                |           |
|         |                       |                   |                     |                |           |
|         | Apr 2021              | May 202           | 1                   | Jun 2021       | Jul       |

#### **EXPLANATION OF TERMS**

Active: Cases currently being monitored by Contact Tracing From Travel: Cases identified during isolation following Travel Known Source: Cases with links to another known local case Unknown Source: Cases with no links to another known local case. Commonly referred to as "Community Spread" Pending Analysis: Contact Tracing have not completed investigation to determine source of infection

### **EXPLANATION OF TERMS**

**In Community:** represents all cases from travel, known and unknown source who are now isolating at home and not in hospital

**1217 POSITIVE CASES** 

Last Refreshed 06/07/2021 at 14:17 pm