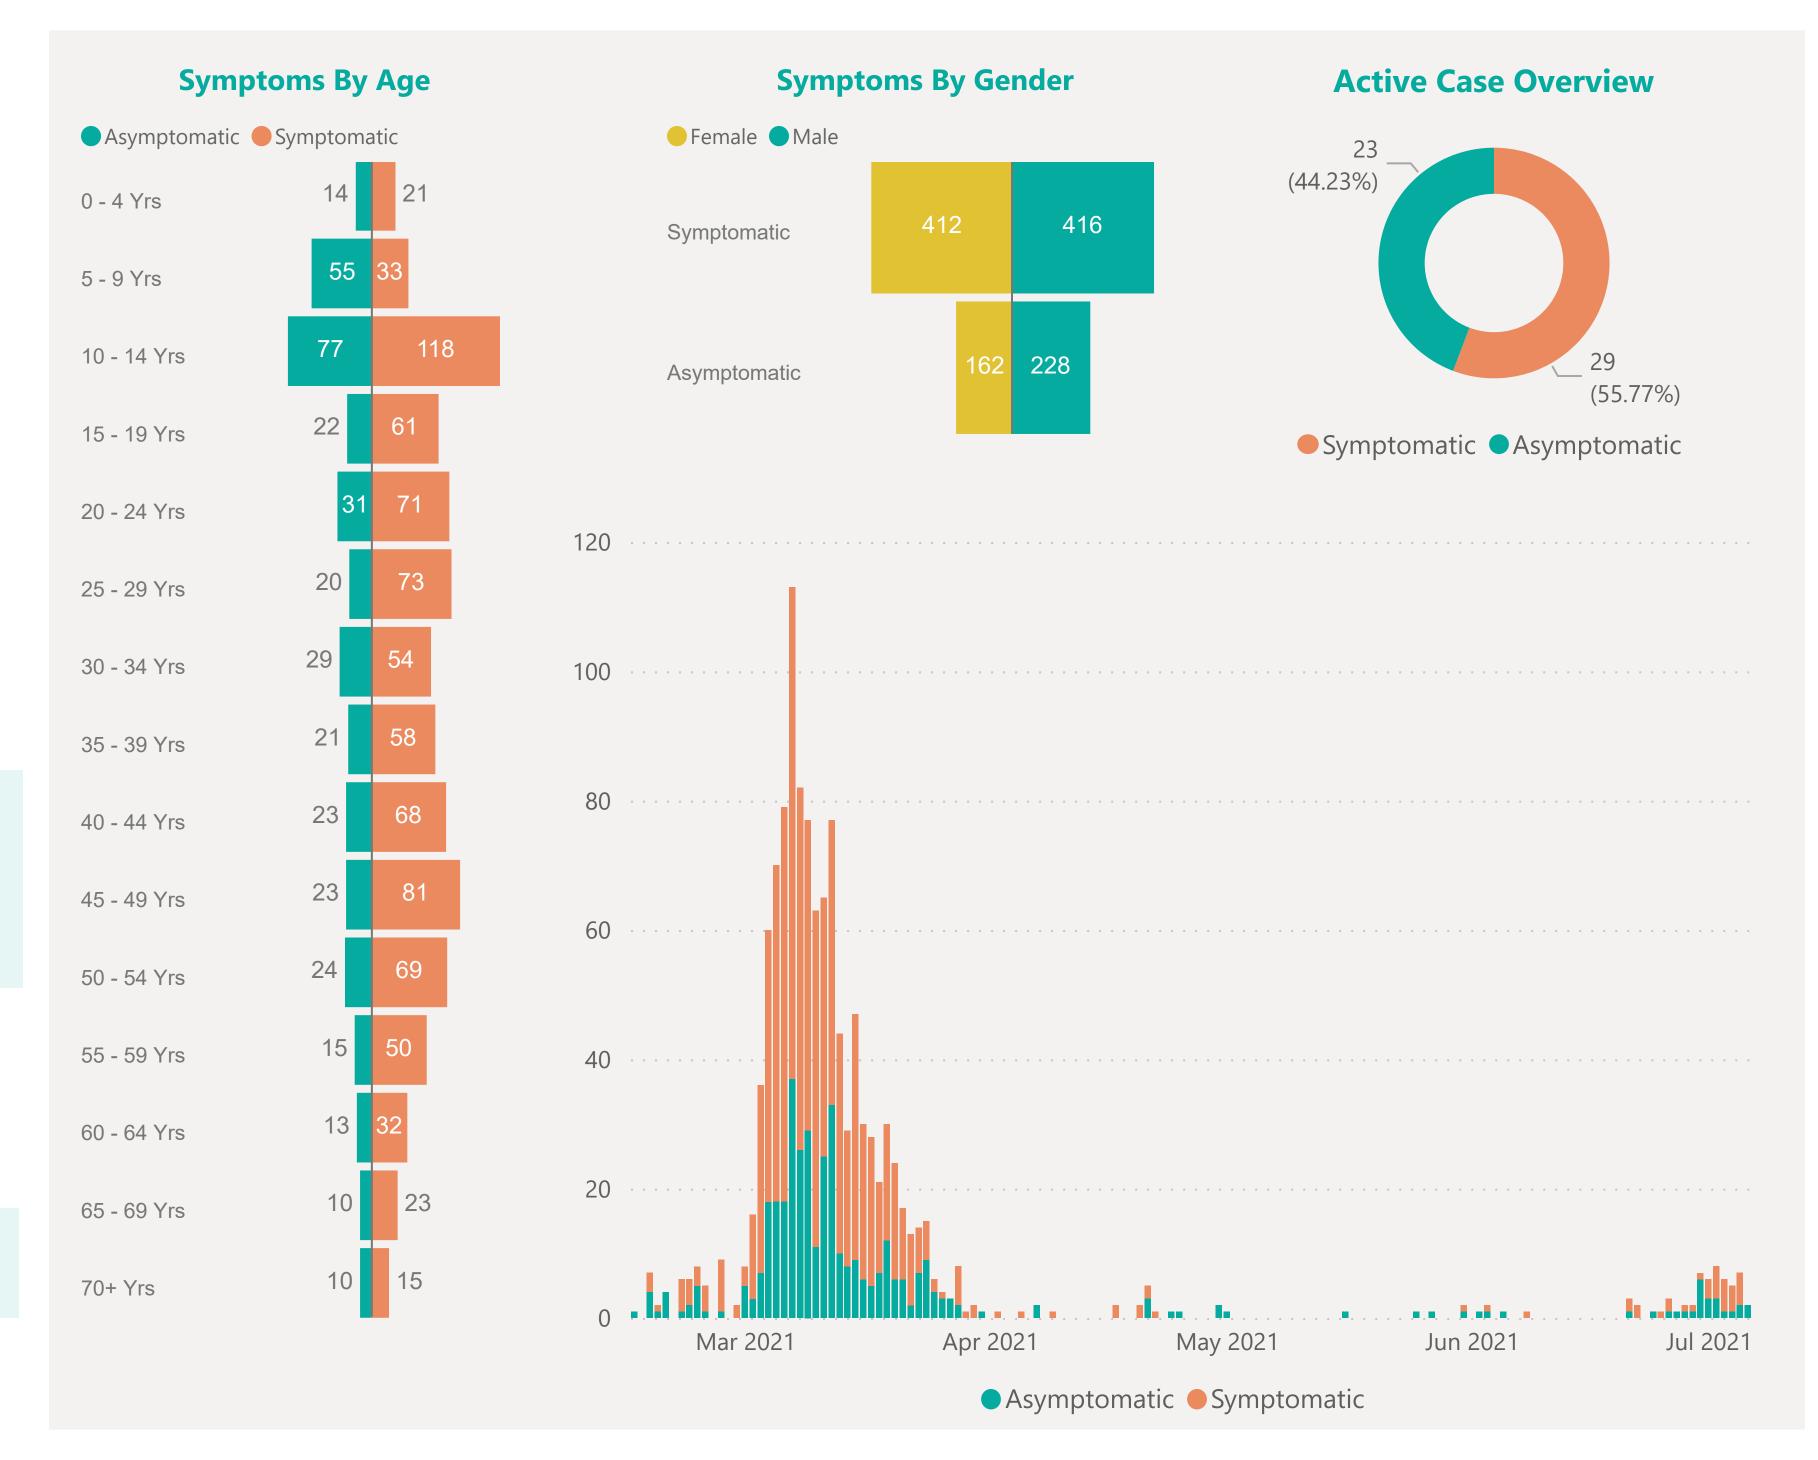

## Age & Gender Profile

15th Feb 2021 to present

## Symptoms Overview

Default Date Range: 15th Feb 2021 to present

### **EXPLANATION OF TERMS**

**Asymptomatic:** Case does not display expected symptoms of Covid19

**Symptomatic:** Case displays expected symptoms of Covid19