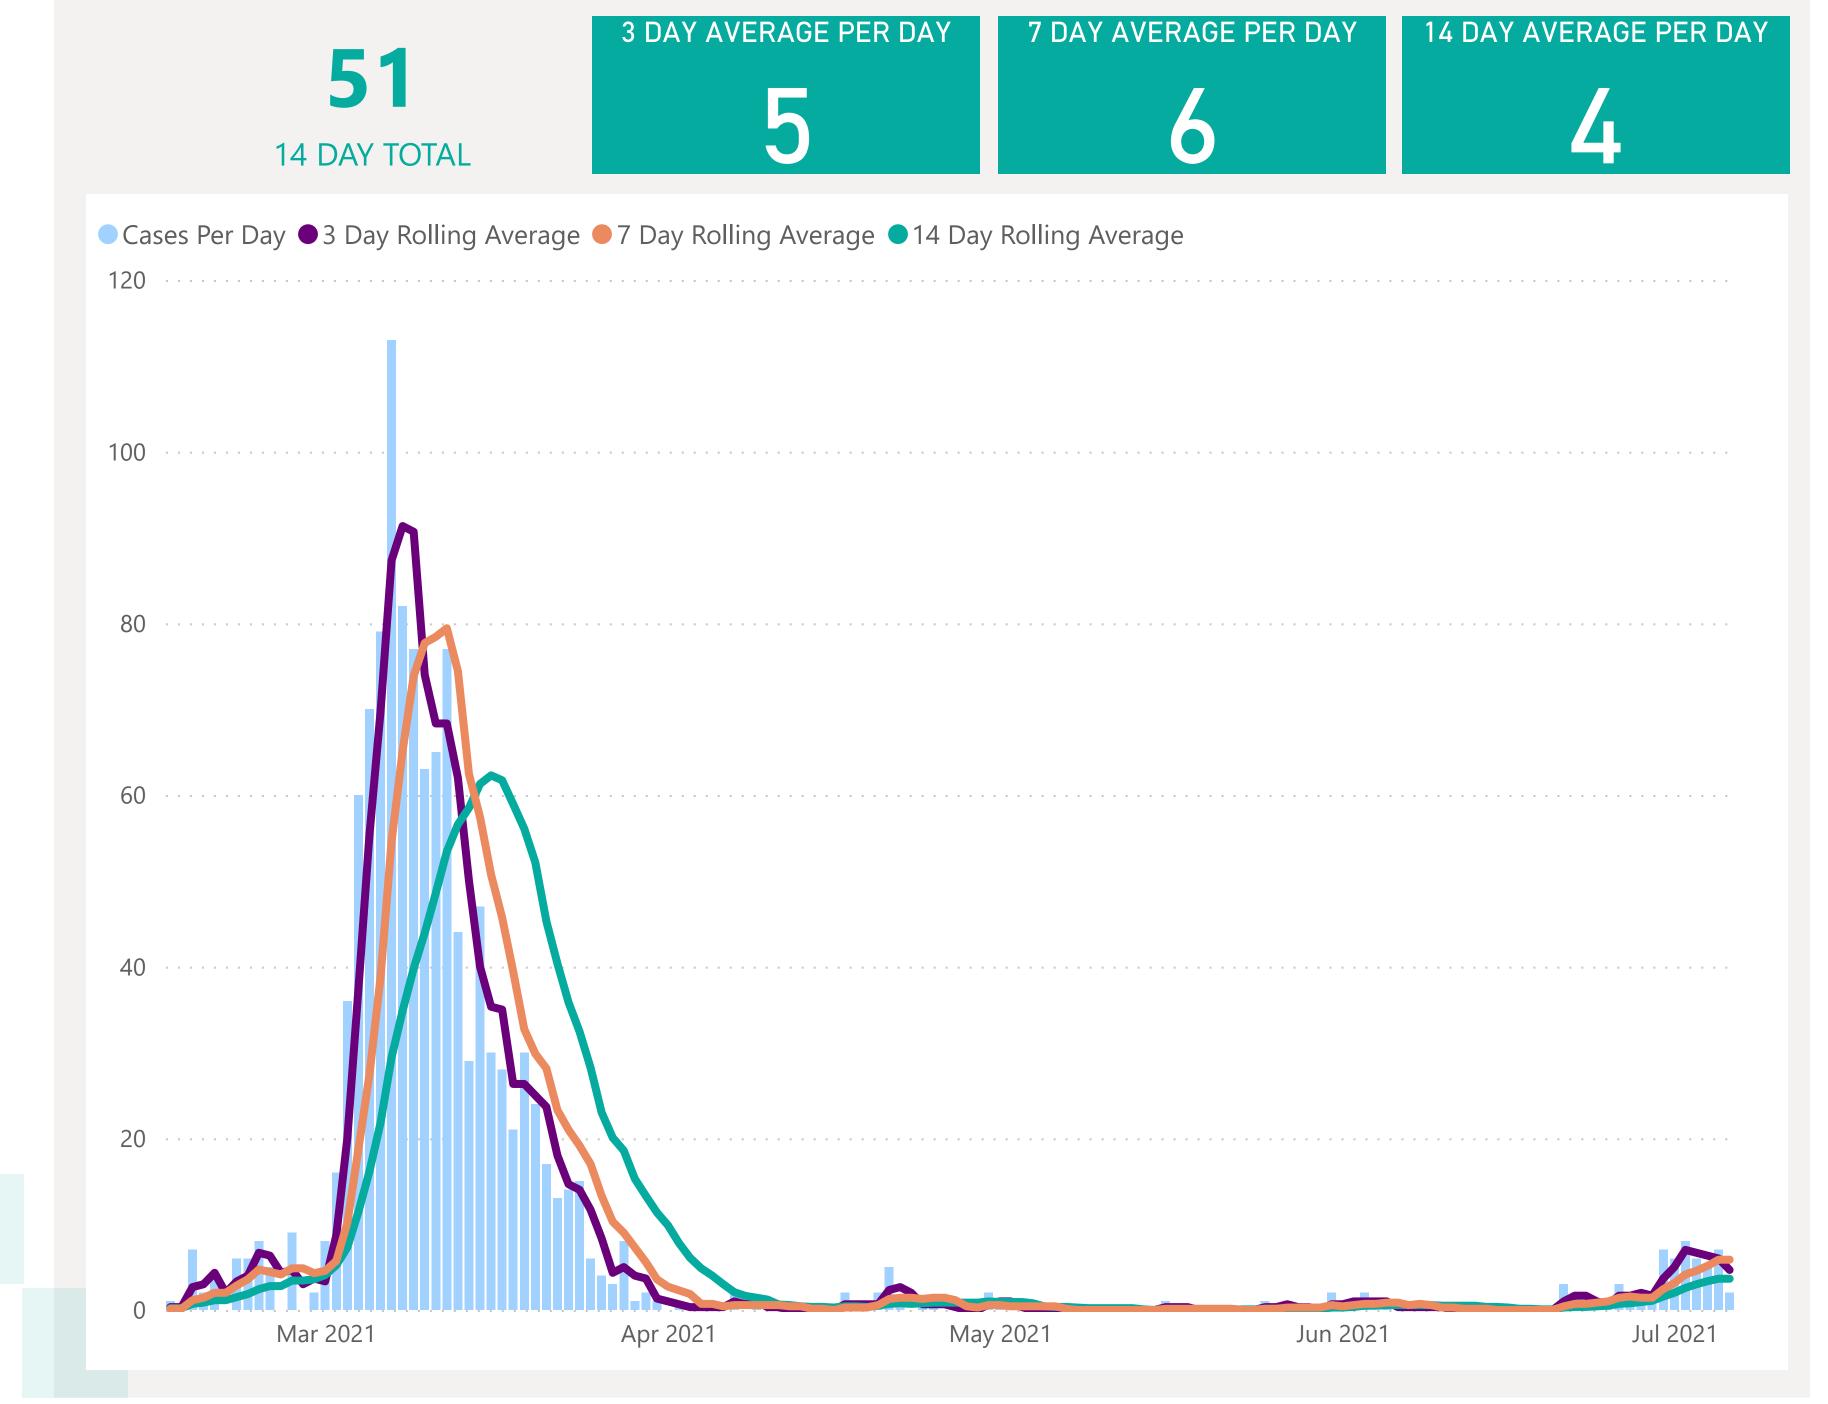

read"

Pending Analysis: Contact Tracing have not completed

investigation to determine source of infection



May 2021

Jun 2021

Jul 2021

Mar 2021

Apr 2021



## Case Breakdown

Default Date Range: 15th Feb 2021 to present



### **EXPLANATION OF TERMS**

Active: Cases currently being monitored by Contact Tracing From Travel: Cases identified during isolation following Travel Known Source: Cases with Contact Tracing links to another known local case

**Unknown Source:** Cases with no links to another known local

case. commonly referred to as "Community Spread" **Pending Analysis:** Contact Tracing have not completed

investigation to determine source of infection



May 2021

Jun 2021

Jul 2021

Mar 2021

Apr 2021



# Rolling Averages

Default Date Range: 15th Feb 2021 to present







## Age & Gender Profile

15th Feb 2021 to present





### Location

15th Feb 2021 to present





## Symptoms Overview

Default Date Range: 15th Feb 2021 to present



### **EXPLANATION OF TERMS**

**Asymptomatic:** Case does not display expected symptoms of Covid19

**Symptomatic:** Case displays expected symptoms of Covid19





# Testing Overview

Default Date 06/07/2021

Click here to Select Date Range

#### **EXPLANATION OF TERMS**

Tests Undertaken: Total tests carried out in date range

**Tests Concluded:** Total tests where result has been determined **Positive Result Rate:** Average rate of positive results in date

range

Awaiting Result Notification: Number of people waiting to

be told their result

**Booked Tests Tomorrow:** Number of pre-arranged test

bookings taking pl