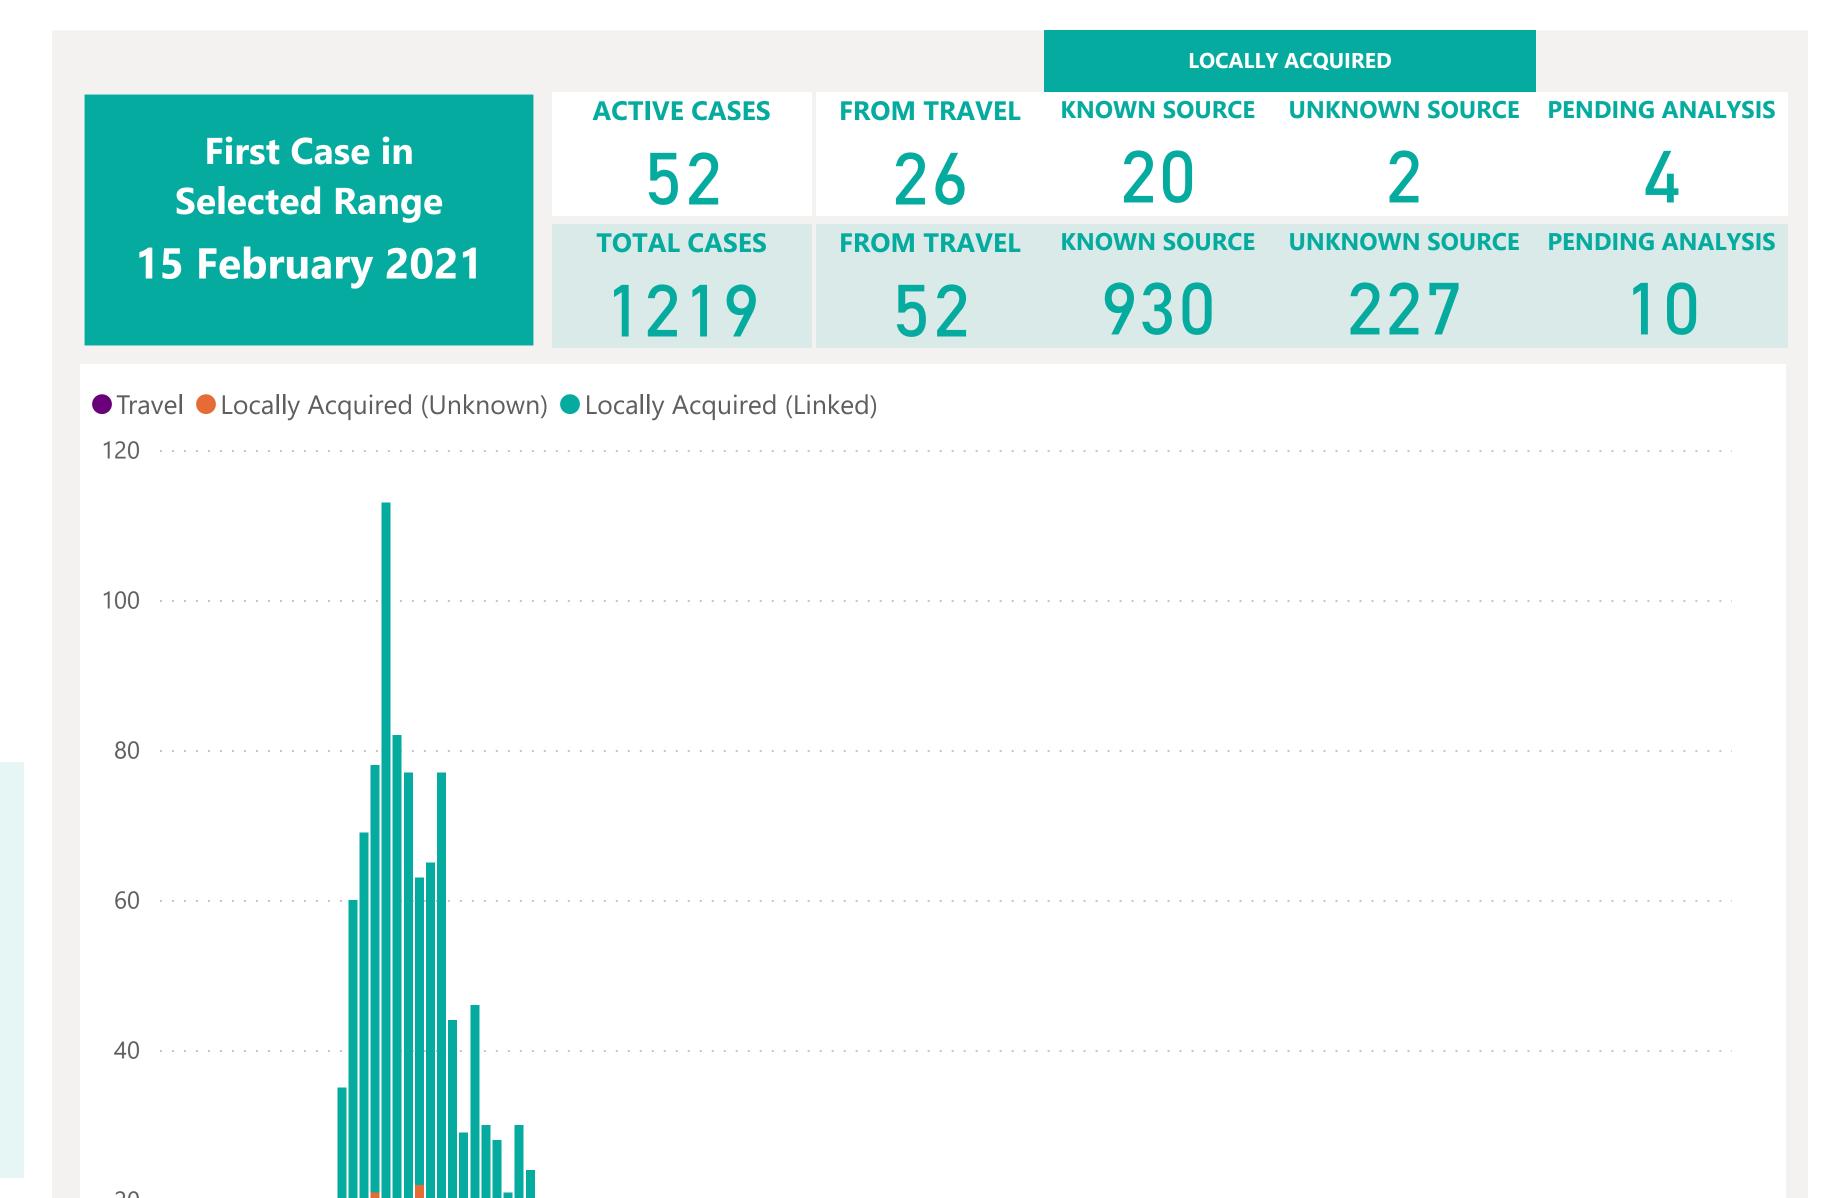

## Case Breakdown

Default Date Range: 15th Feb 2021 to present

### **EXPLANATION OF TERMS**

Active: Cases currently being monitored by Contact Tracing From Travel: Cases identified during isolation following Travel Known Source: Cases with Contact Tracing links to another known local case

**Unknown Source:** Cases with no links to another known local

case. commonly referred to as "Community Spread" **Pending Analysis:** Contact Tracing have not completed

investigation to determine source of infection