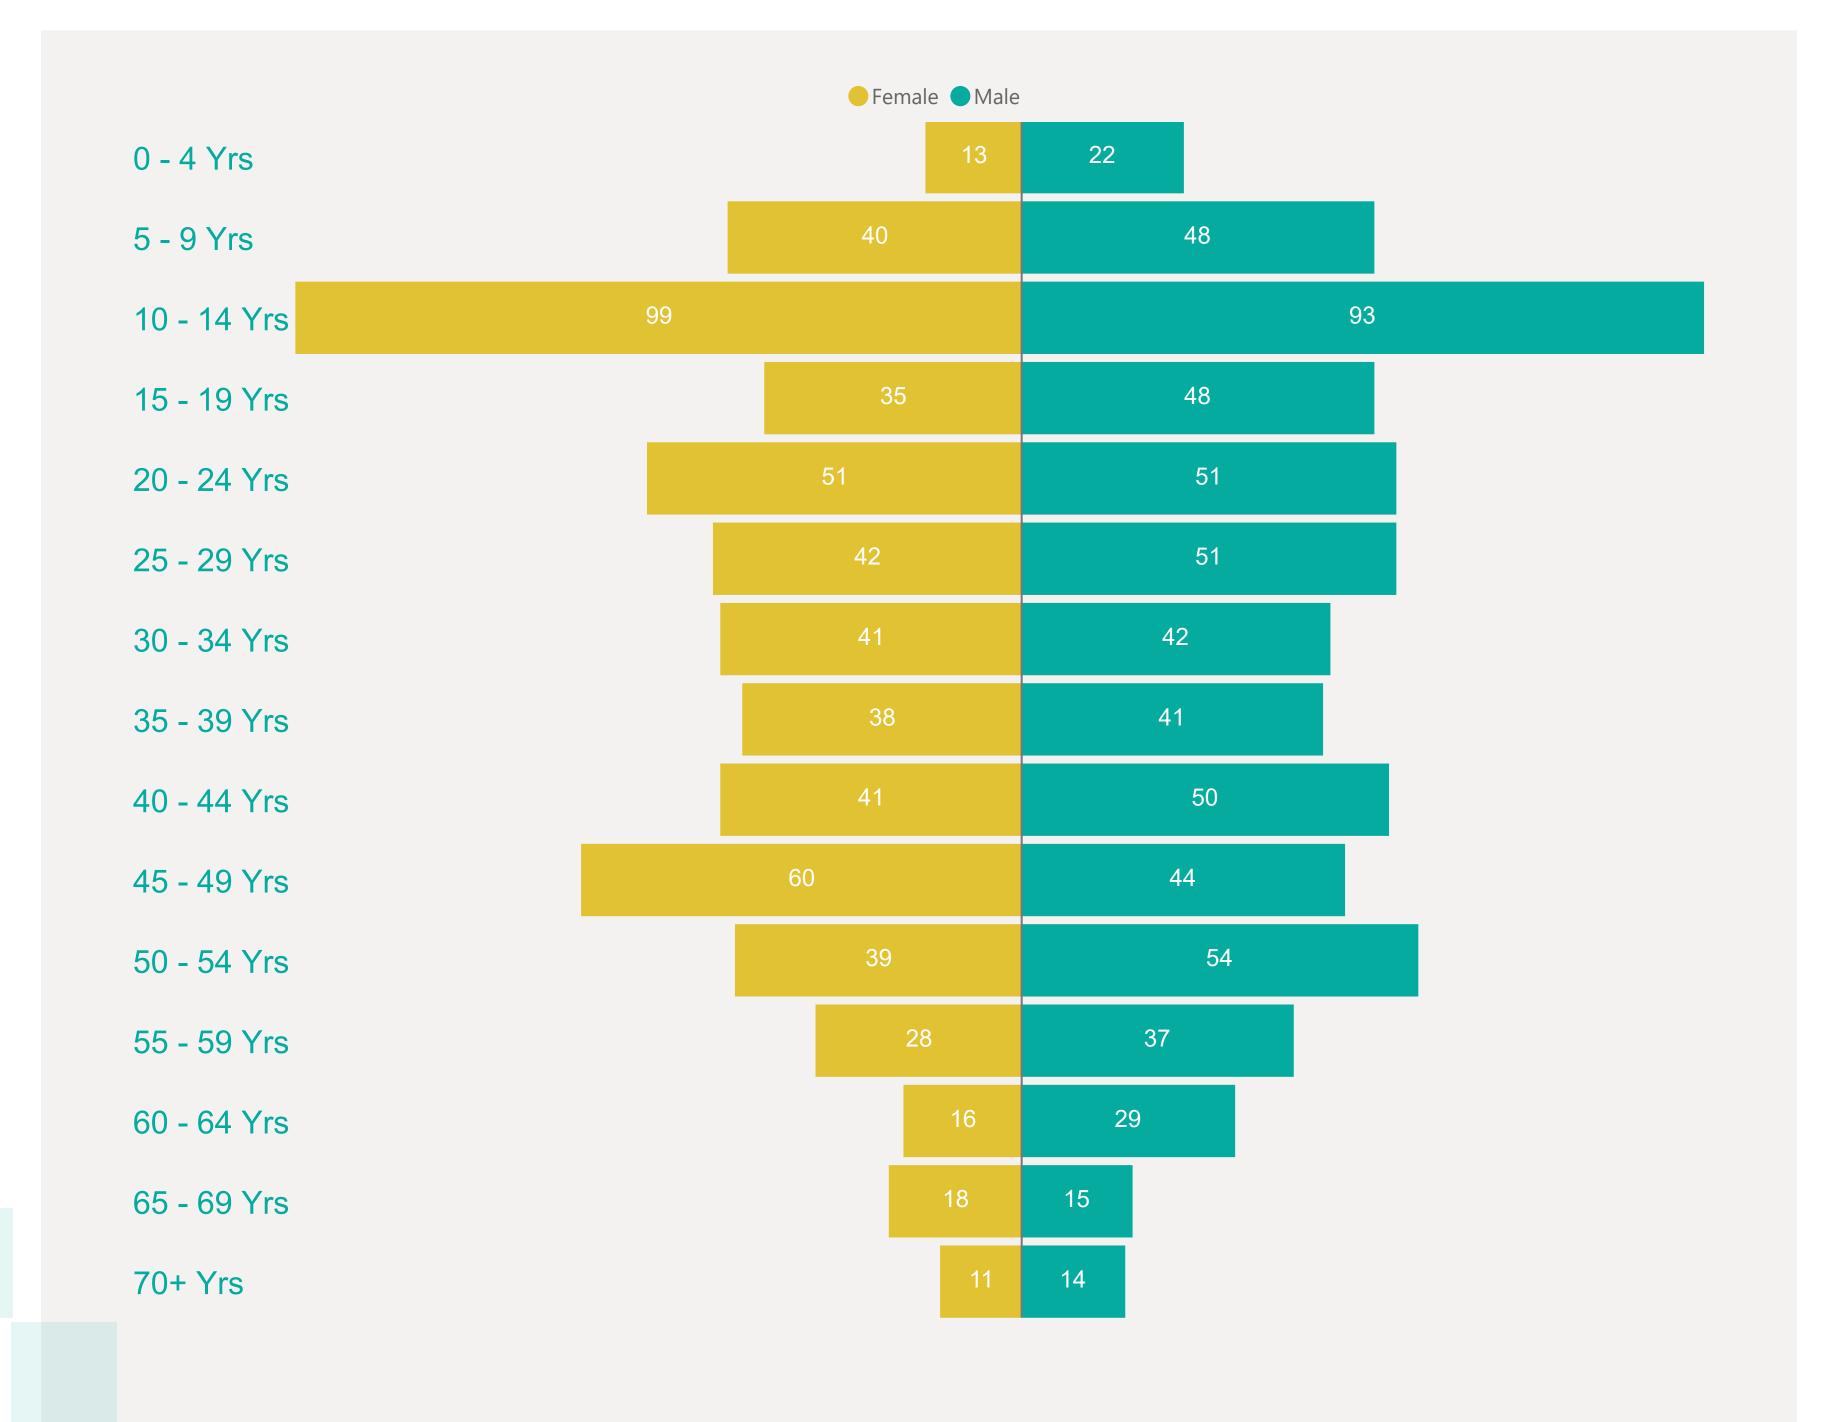

eted

investigation to determine source of infection



May 2021

Jun 2021

Jul 2021

Mar 2021

Apr 2021



## Case Breakdown

Default Date Range: 15th Feb 2021 to present



### **EXPLANATION OF TERMS**

Active: Cases currently being monitored by Contact Tracing From Travel: Cases identified during isolation following Travel Known Source: Cases with Contact Tracing links to another known local case

**Unknown Source:** Cases with no links to another known local

case. commonly referred to as "Community Spread" **Pending Analysis:** Contact Tracing have not completed

investigation to determine source of infection



May 2021

Jun 2021

Jul 2021

Mar 2021

Apr 2021



# Rolling Averages

Default Date Range: 15th Feb 2021 to present







## Age & Gender Profile

15th Feb 2021 to present





### Location

15th Feb 2021 to present





## Symptoms Overview

Default Date Range: 15th Feb 2021 to present



### **EXPLANATION OF TERMS**

**Asymptomatic:** Case does not display expected symptoms of Covid19

**Symptomatic:** Case displays expected symptoms of Covid19





# Testing Overview

Default Date 06/07/2021

Click here to Select Date Range

#### **EXPLANATION OF TERMS**

Tests Undertaken: Total tests carried out in date range

**Tests Concluded:** Total tests where result has been determined **Positive Result Rate:** Average rate of positive results in date

range

Awaiting Result Notification: Number of people waiting to

be told their result

**Booked Tests Tomorrow:** Number of pre-arranged test

bookings taking place tomorrow

Explanation: Testing data has been aggreg