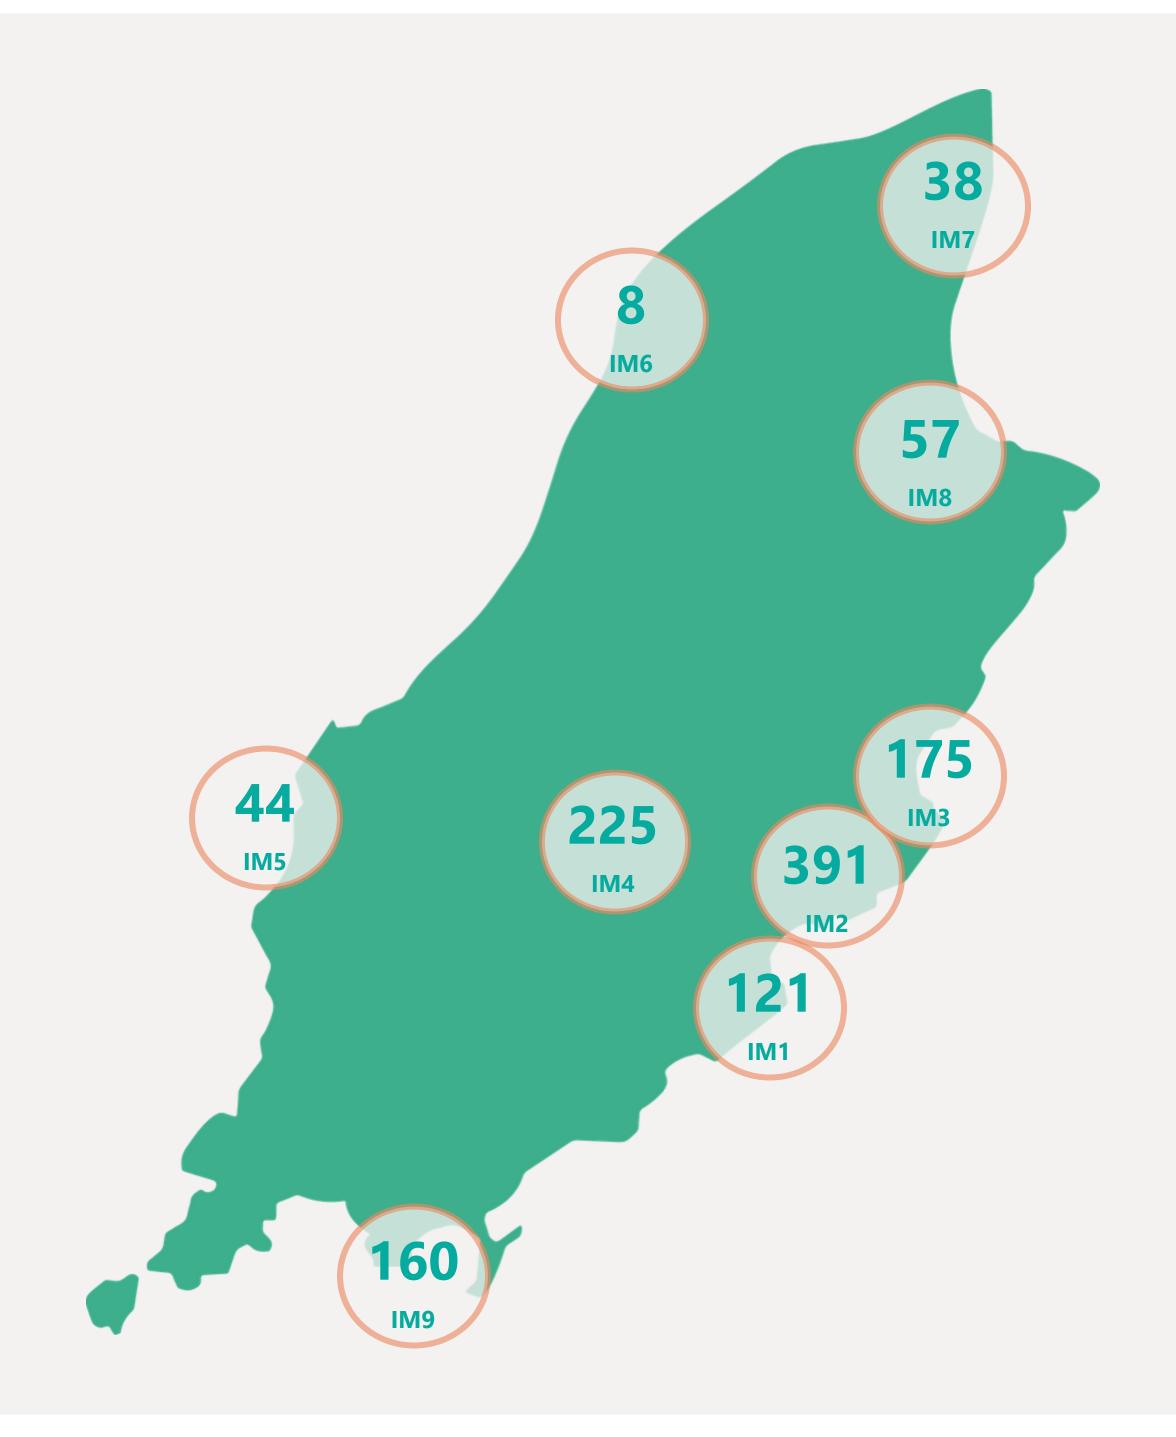

nfection



May 2021

Jun 2021

Jul 2021

Mar 2021

Apr 2021



## Case Breakdown

Default Date Range: 15th Feb 2021 to present



### **EXPLANATION OF TERMS**

Active: Cases currently being monitored by Contact Tracing From Travel: Cases identified during isolation following Travel Known Source: Cases with Contact Tracing links to another known local case

**Unknown Source:** Cases with no links to another known local

case. commonly referred to as "Community Spread" **Pending Analysis:** Contact Tracing have not completed

investigation to determine source of infection



May 2021

Jun 2021

Jul 2021

Mar 2021

Apr 2021



# Rolling Averages

Default Date Range: 15th Feb 2021 to present







## Age & Gender Profile

15th Feb 2021 to present





### Location

15th Feb 2021 to present





## Symptoms Overview

Default Date Range: 15th Feb 2021 to present



### **EXPLANATION OF TERMS**

**Asymptomatic:** Case does not display expected symptoms of Covid19

**Symptomatic:** Case displays expected symptoms of Covid19





# Testing Overview

Default Date 06/07/2021

Click here to Select Date Range

#### **EXPLANATION OF TERMS**

Tests Undertaken: Total tests carried out in date range

**Tests Concluded:** Total tests where result has been determined **Positive Result Rate:** Average rate of positive results in date

range

Awaiting Result Notification: Number of people waiting to

be told their result

**Booked Tests Tomorrow:** Number of pre-arranged test

bookings taking place tomorrow

Explanation: Testing data has been aggregated with case data to provide a filterable