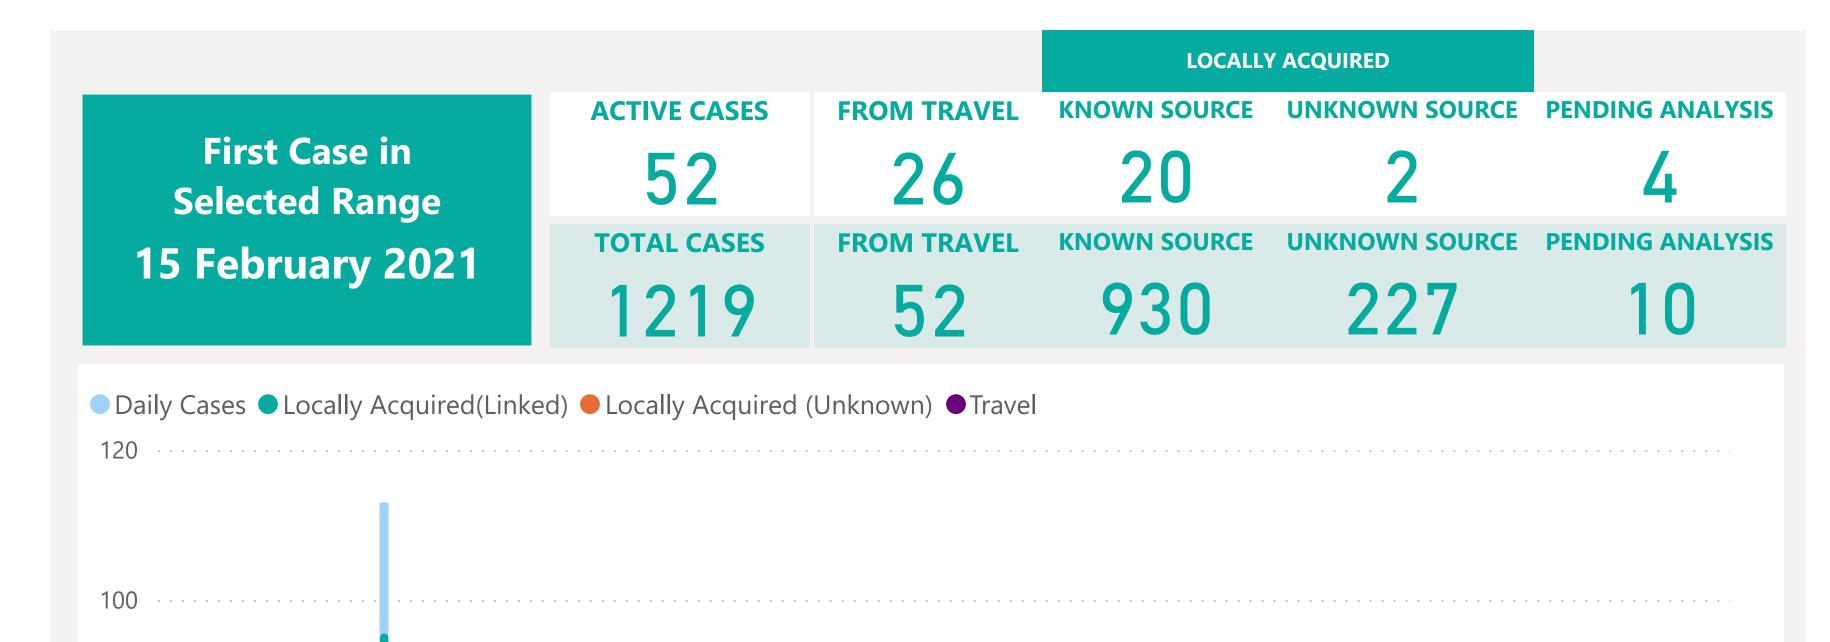

## Case Breakdown

Default Date Range: 15th Feb 2021 to present

### **EXPLANATION OF TERMS**

Active: Cases currently being monitored by Contact Tracing From Travel: Cases identified during isolation following Travel Known Source: Cases with links to another known local case Unknown Source: Cases with no links to another known local case. Commonly referred to as "Community Spread"

Pending Analysis: Contact Tracing have not completed

investigation to determine source of infection

May 2021

Jun 2021

Jul 2021

Mar 2021

Apr 2021