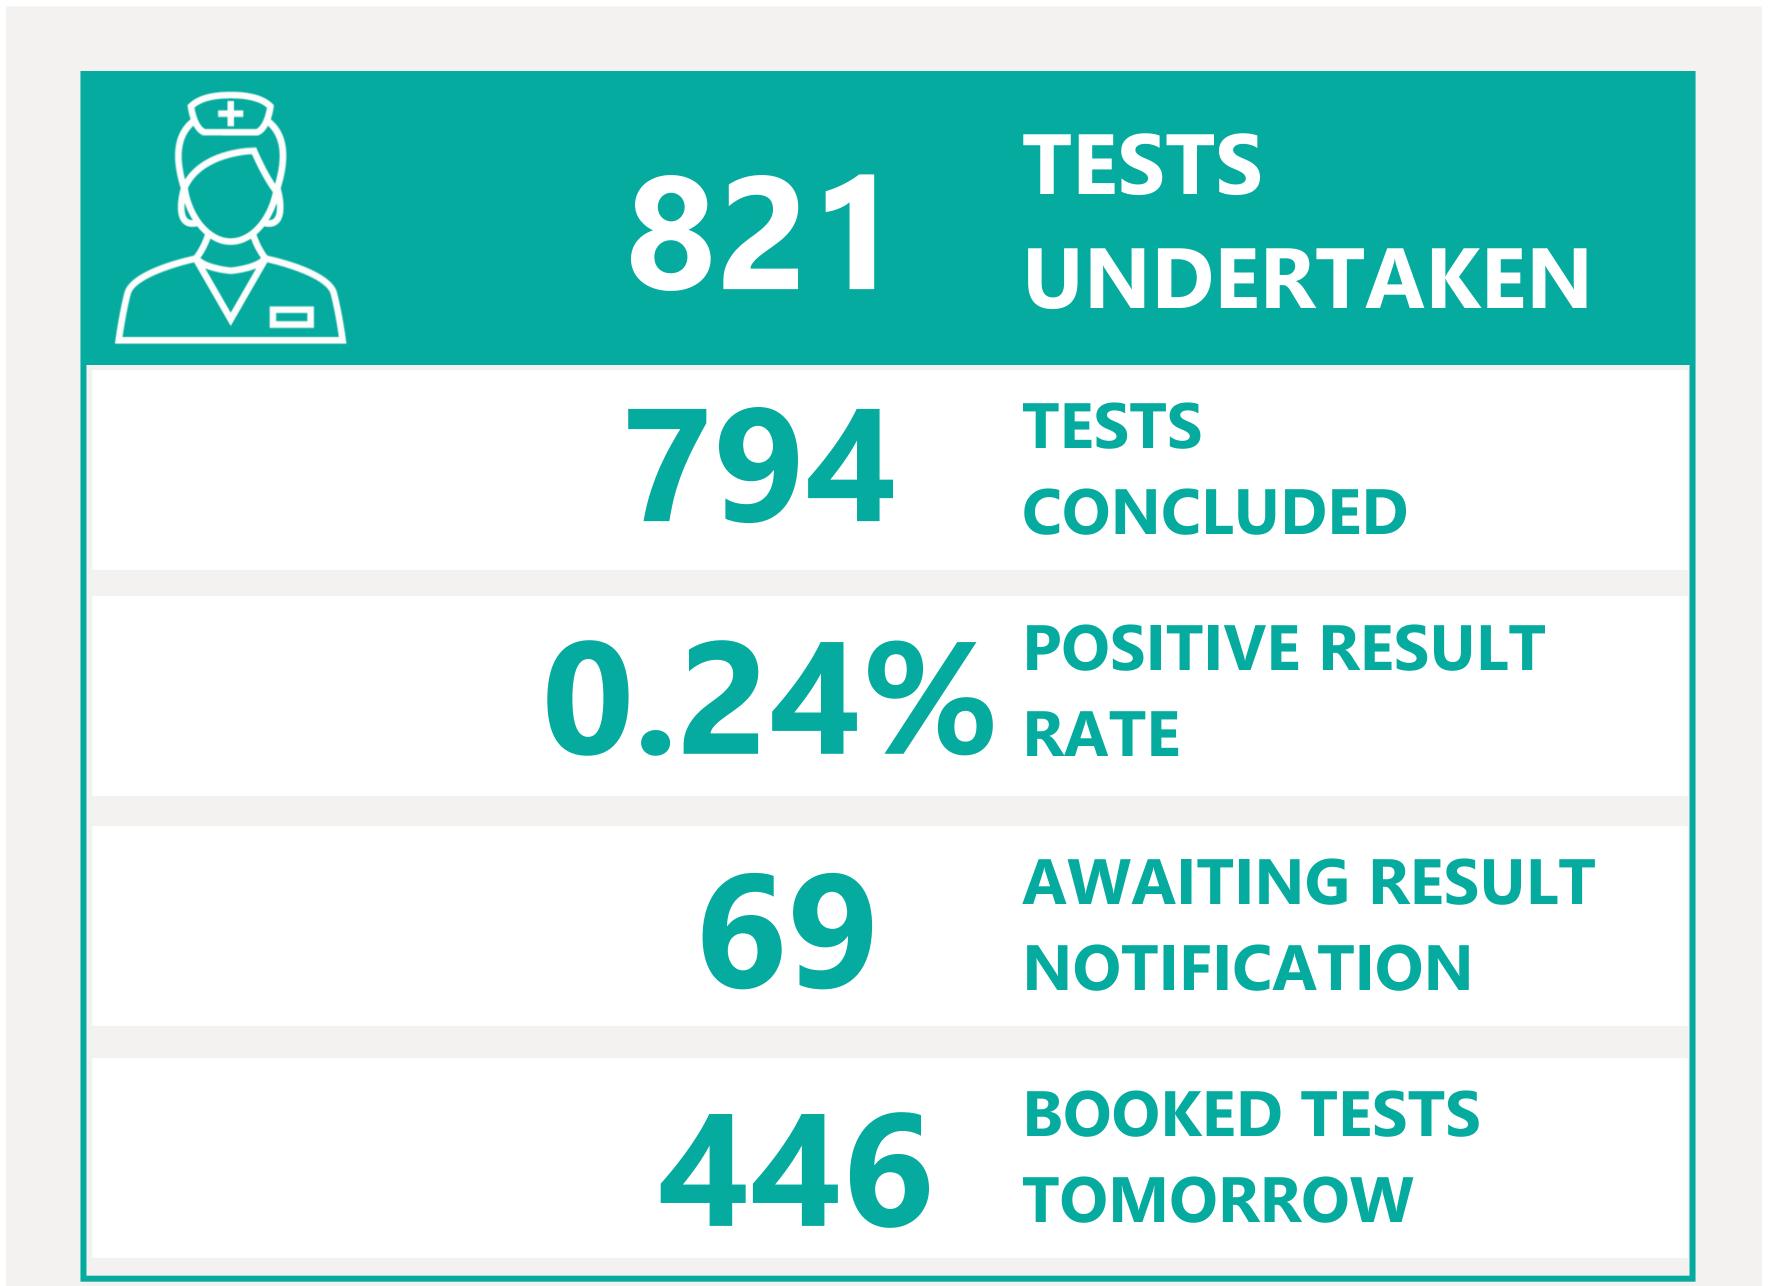

# Testing Overview

Default Date 06/07/2021

Click here to Select Date Range

#### **EXPLANATION OF TERMS**

Tests Undertaken: Total tests carried out in date range

**Tests Concluded:** Total tests where result has been determined **Positive Result Rate:** Average rate of positive results in date

range

Awaiting Result Notification: Number of people waiting to

be told their result

**Booked Tests Tomorrow:** Number of pre-arranged test

bookings taking place tomorrow

Explanation: Testing data has been aggregated with case data to provide a filterable dataset that remains as accurate as possible compared to confirmed cases. This has introduced a small margin of error in total number of tests. We are working to minimise the translation error. Summary Testing data is available <a href="here">here</a>