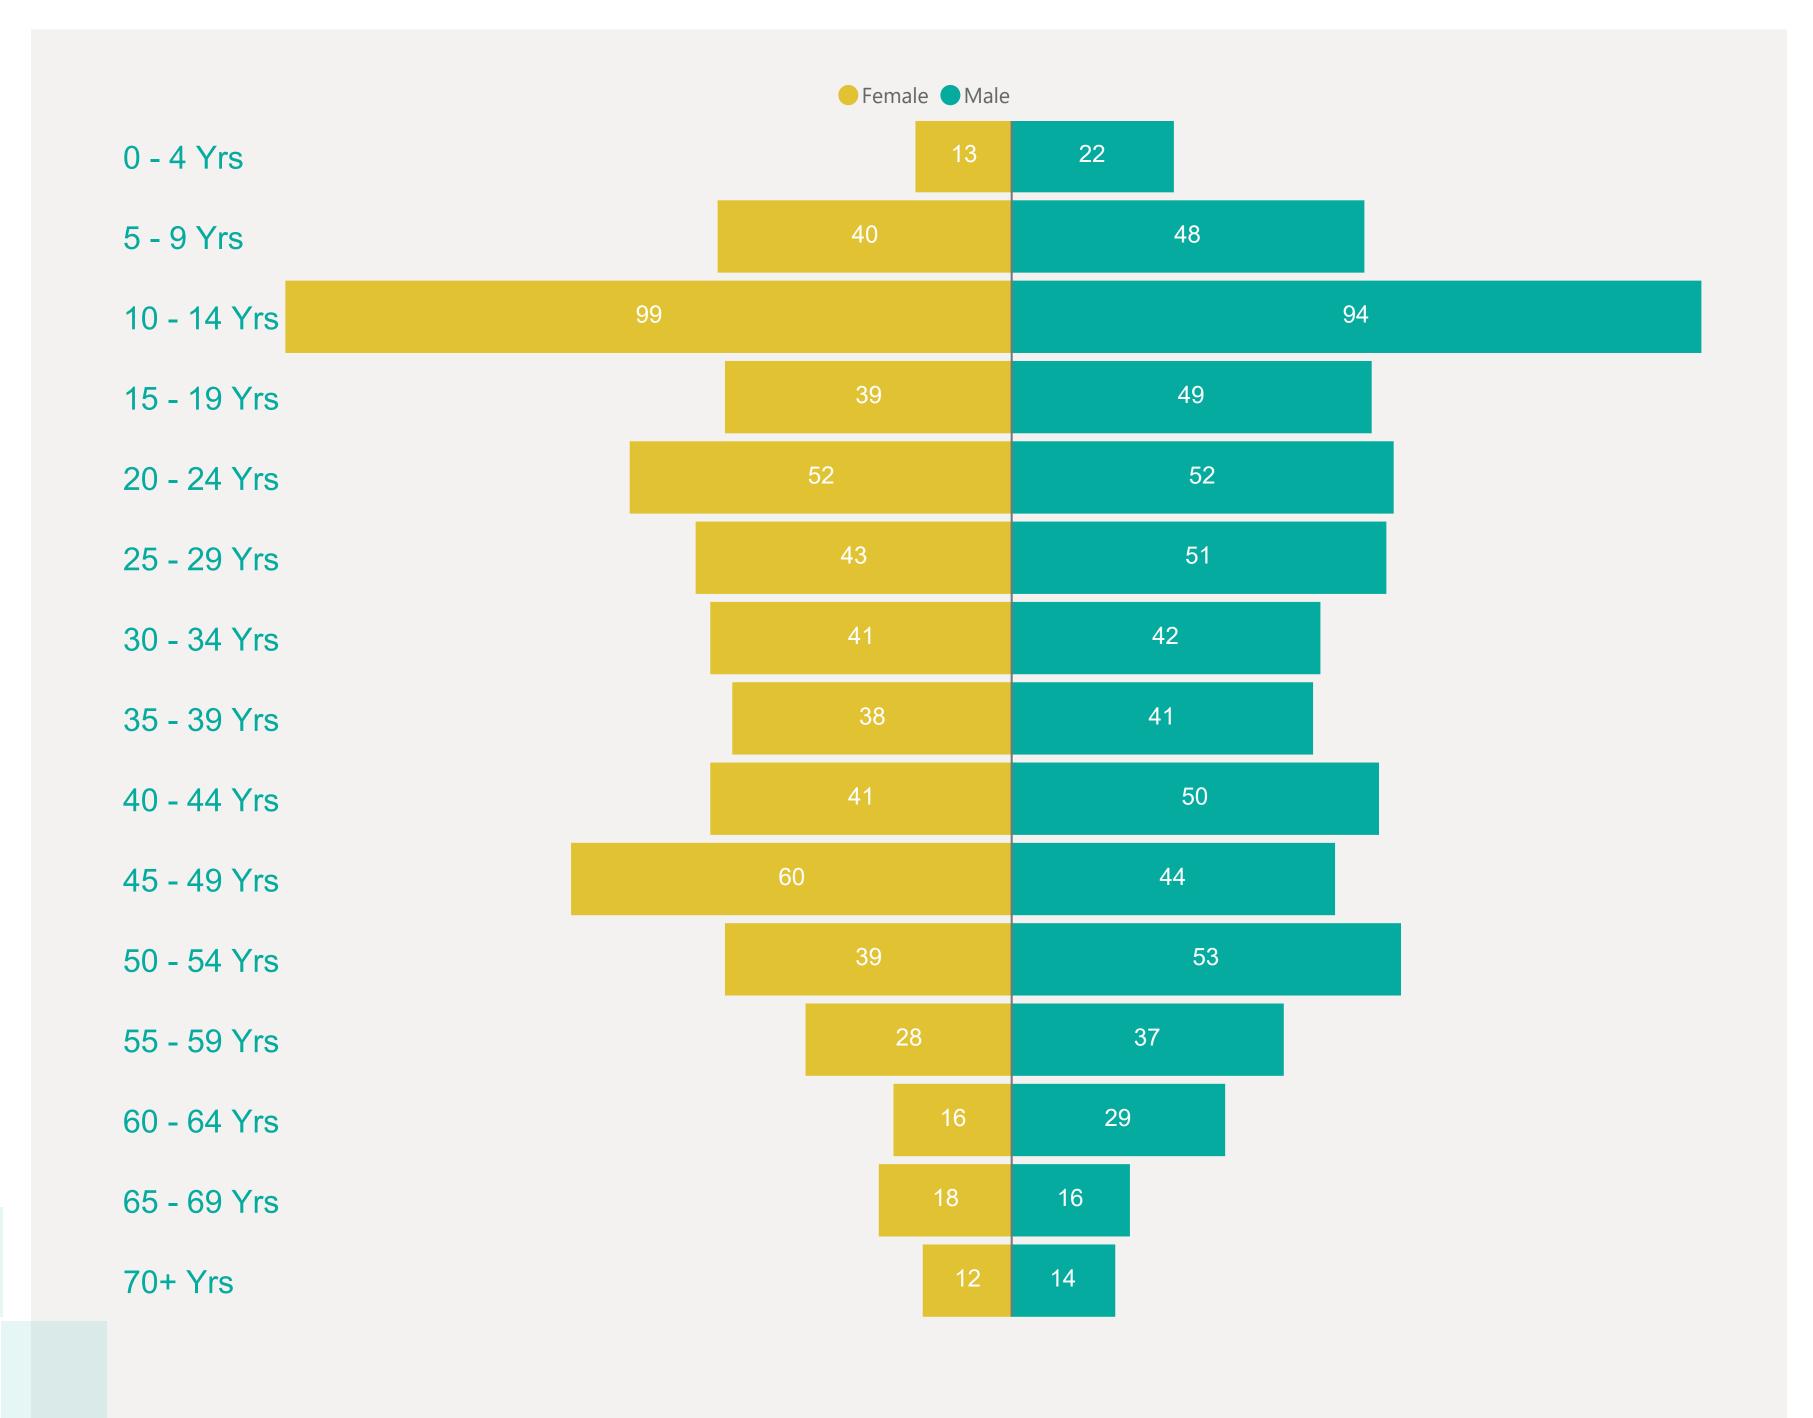

d

investigation to determine source of infection







## Case Breakdown

Default Date Range: 15th Feb 2021 to present



### **EXPLANATION OF TERMS**

Active: Cases currently being monitored by Contact Tracing From Travel: Cases identified during isolation following Travel Known Source: Cases with Contact Tracing links to another known local case

**Unknown Source:** Cases with no links to another known local

case. commonly referred to as "Community Spread"

Panding Applysics Contact Tracing have not complete.

Pending Analysis: Contact Tracing have not completed

investigation to determine source of infection



May 2021

Jun 2021

Jul 2021

Mar 2021

Apr 2021



# Rolling Averages

Default Date Range: 15th Feb 2021 to present







## Age & Gender Profile

15th Feb 2021 to present





### Location

15th Feb 2021 to present





## Symptoms Overview

Default Date Range: 15th Feb 2021 to present



### **EXPLANATION OF TERMS**

**Asymptomatic:** Case does not display expected symptoms of Covid19

**Symptomatic:** Case displays expected symptoms of Covid19

Last Refreshed 09/07/2021 at 14:15 pm





# Testing Overview

Default Date 08/07/2021

Click here to Select Date Range

### **EXPLANATION OF TERMS**

Tests Undertaken: Total tests carried out in date range

**Tests Concluded:** Total tests where result has been determined **Positive Result Rate:** Average rate of positive results in date

range

Awaiting Result Notification: Number of people waiting to

be told their result

**Booked Tests Tomorrow:** Number of pre-arranged test

bookings taking place tomorrow

Exp