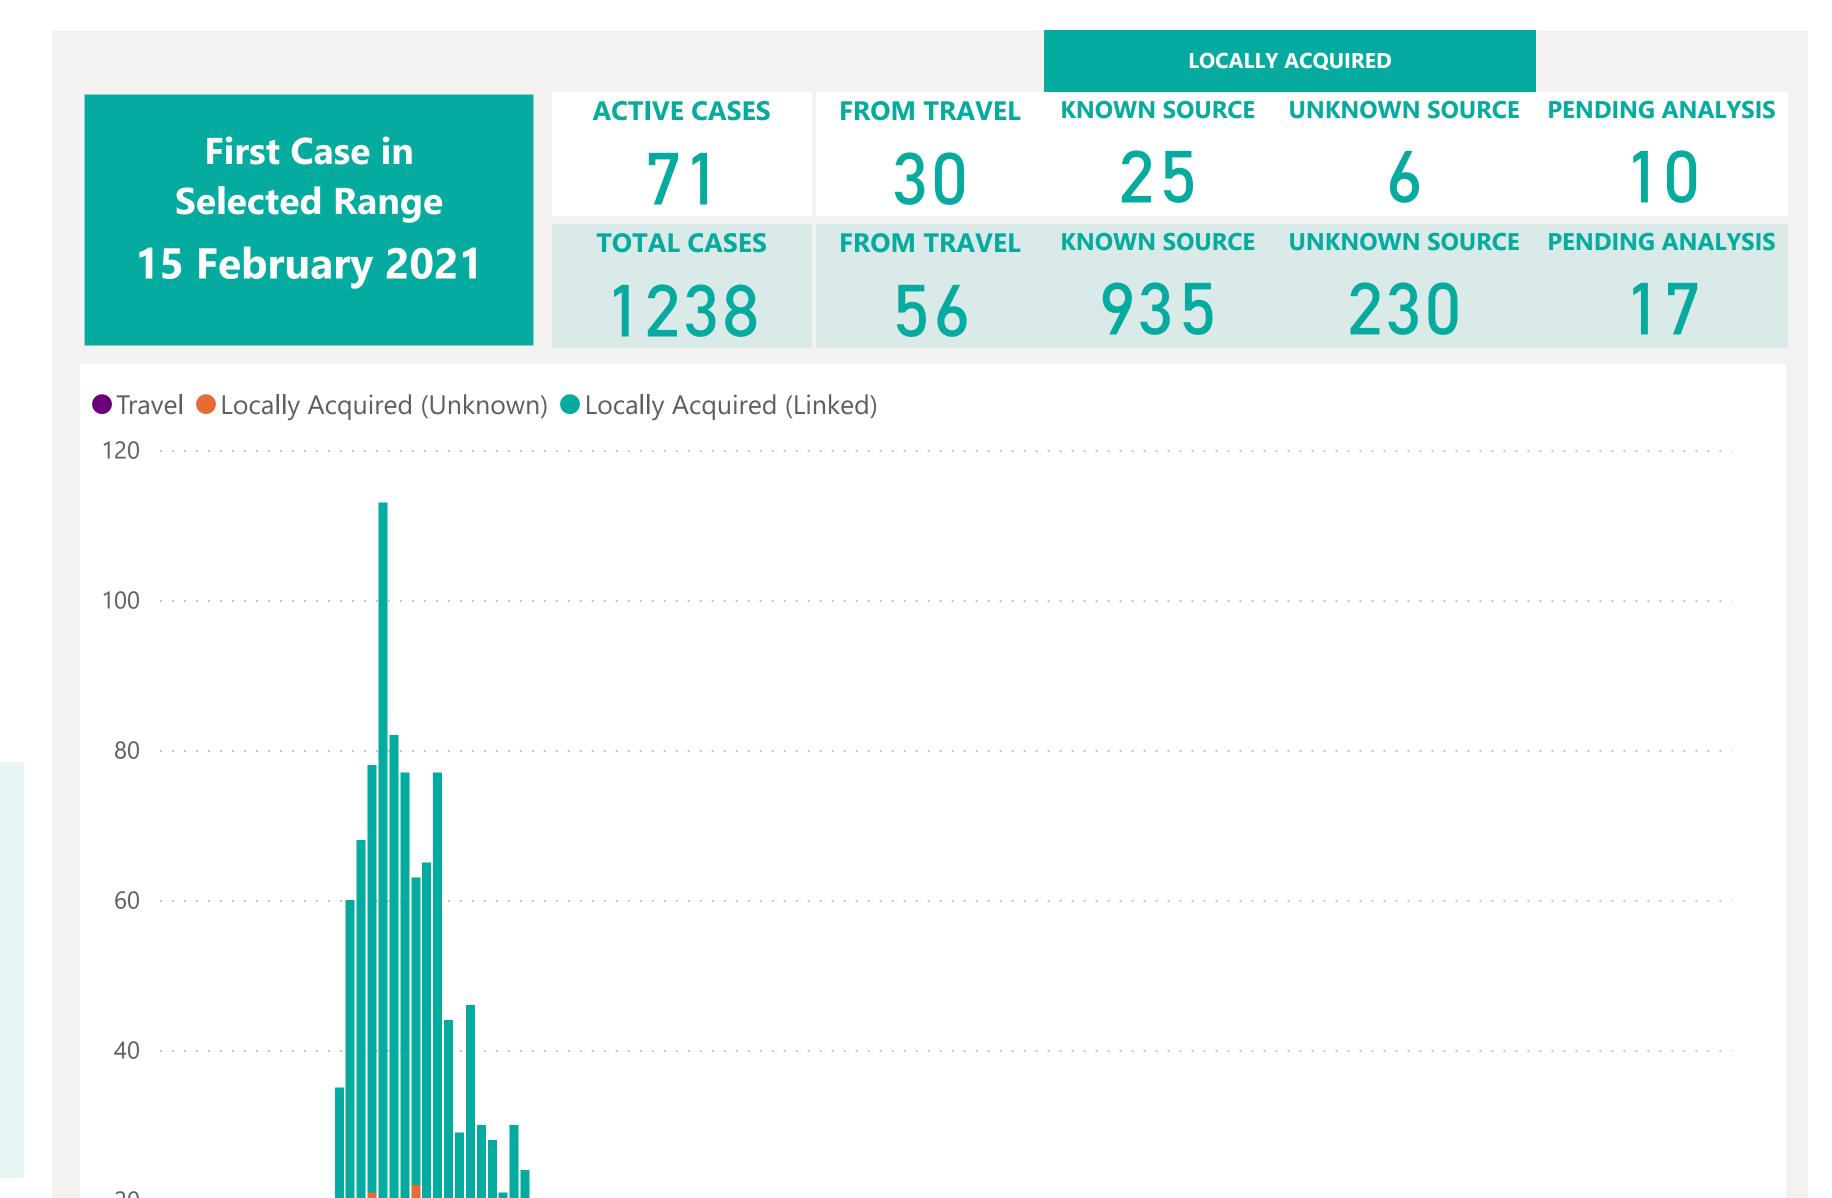

## Case Breakdown

Default Date Range: 15th Feb 2021 to present

### **EXPLANATION OF TERMS**

Active: Cases currently being monitored by Contact Tracing From Travel: Cases identified during isolation following Travel Known Source: Cases with links to another known local case Unknown Source: Cases with no links to another known local case. Commonly referred to as "Community Spread"

Pending Analysis: Contact Tracing have not completed

investigation to determine source of infection