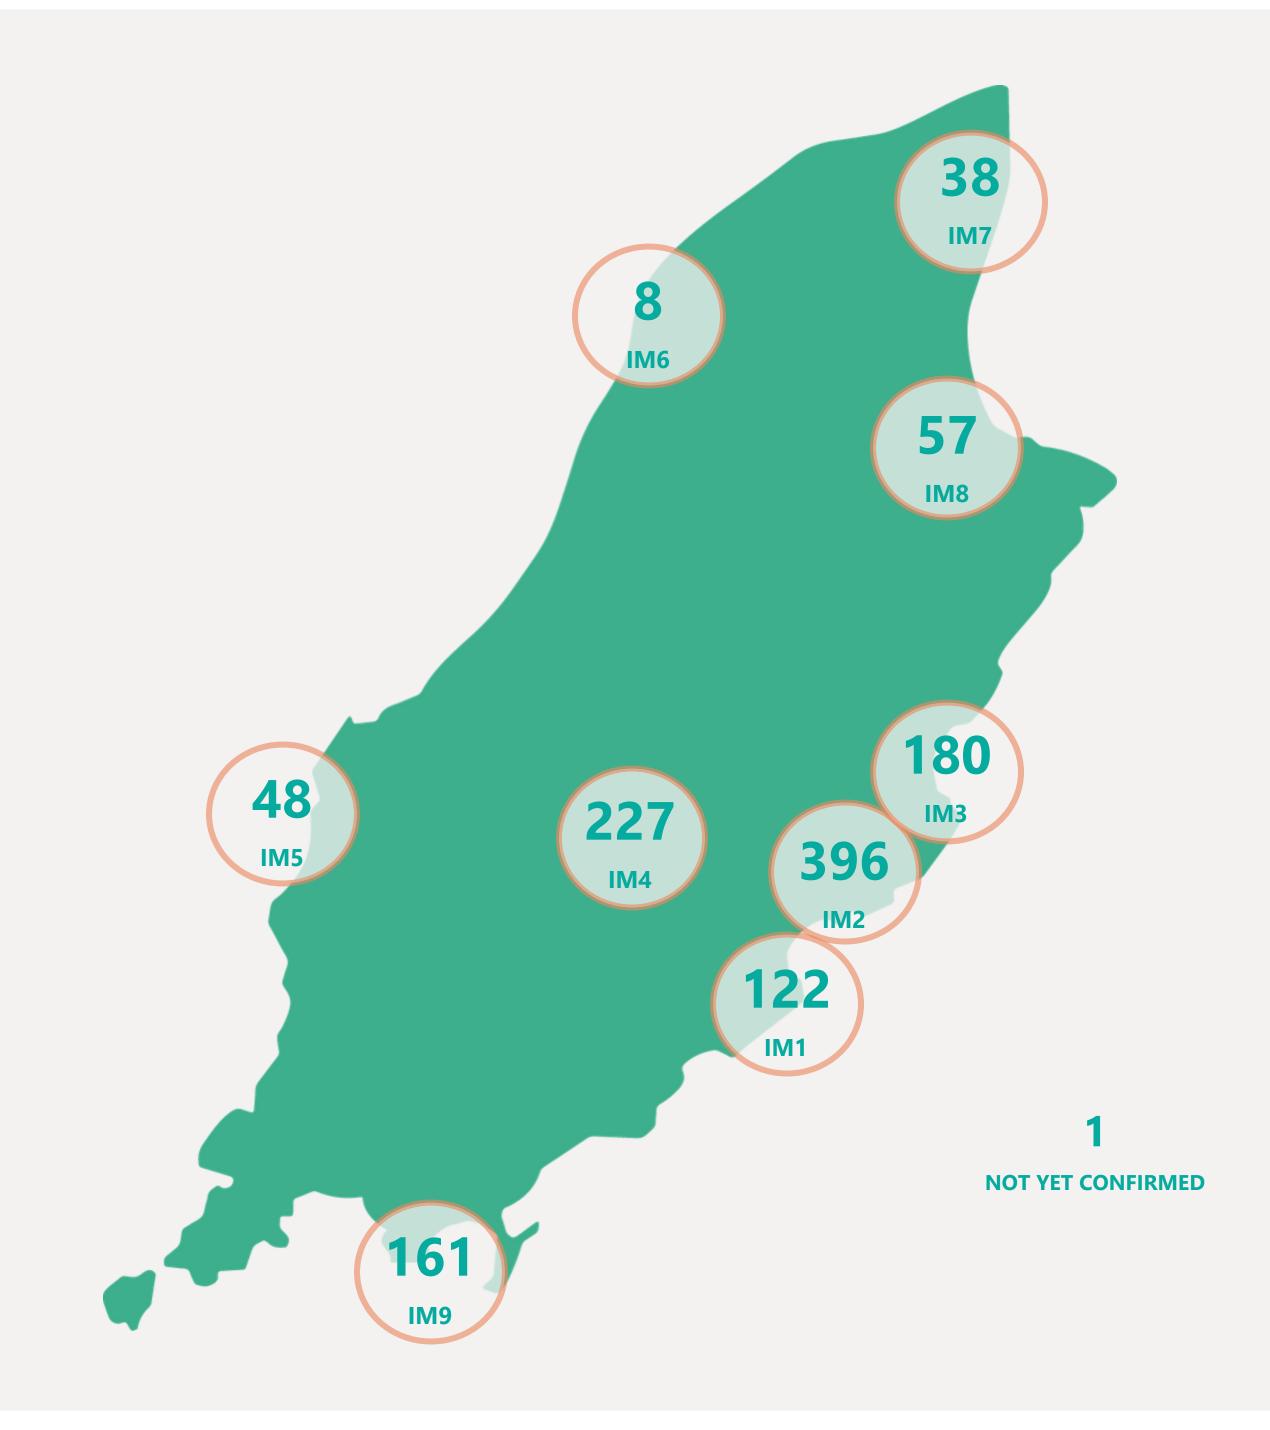

ction







## Case Breakdown

Default Date Range: 15th Feb 2021 to present



### **EXPLANATION OF TERMS**

Active: Cases currently being monitored by Contact Tracing From Travel: Cases identified during isolation following Travel Known Source: Cases with Contact Tracing links to another known local case

**Unknown Source:** Cases with no links to another known local

case. commonly referred to as "Community Spread"

Panding Applysics Contact Tracing have not complete.

Pending Analysis: Contact Tracing have not completed

investigation to determine source of infection



May 2021

Jun 2021

Jul 2021

Mar 2021

Apr 2021



# Rolling Averages

Default Date Range: 15th Feb 2021 to present







## Age & Gender Profile

15th Feb 2021 to present





### Location

15th Feb 2021 to present





## Symptoms Overview

Default Date Range: 15th Feb 2021 to present



### **EXPLANATION OF TERMS**

**Asymptomatic:** Case does not display expected symptoms of Covid19

**Symptomatic:** Case displays expected symptoms of Covid19

Last Refreshed 09/07/2021 at 14:15 pm





# Testing Overview

Default Date 08/07/2021

Click here to Select Date Range

### **EXPLANATION OF TERMS**

Tests Undertaken: Total tests carried out in date range

**Tests Concluded:** Total tests where result has been determined **Positive Result Rate:** Average rate of positive results in date

range

Awaiting Result Notification: Number of people waiting to

be told their result

**Booked Tests Tomorrow:** Number of pre-arranged test

bookings taking place tomorrow

Explanation: Testing data has been aggregated w