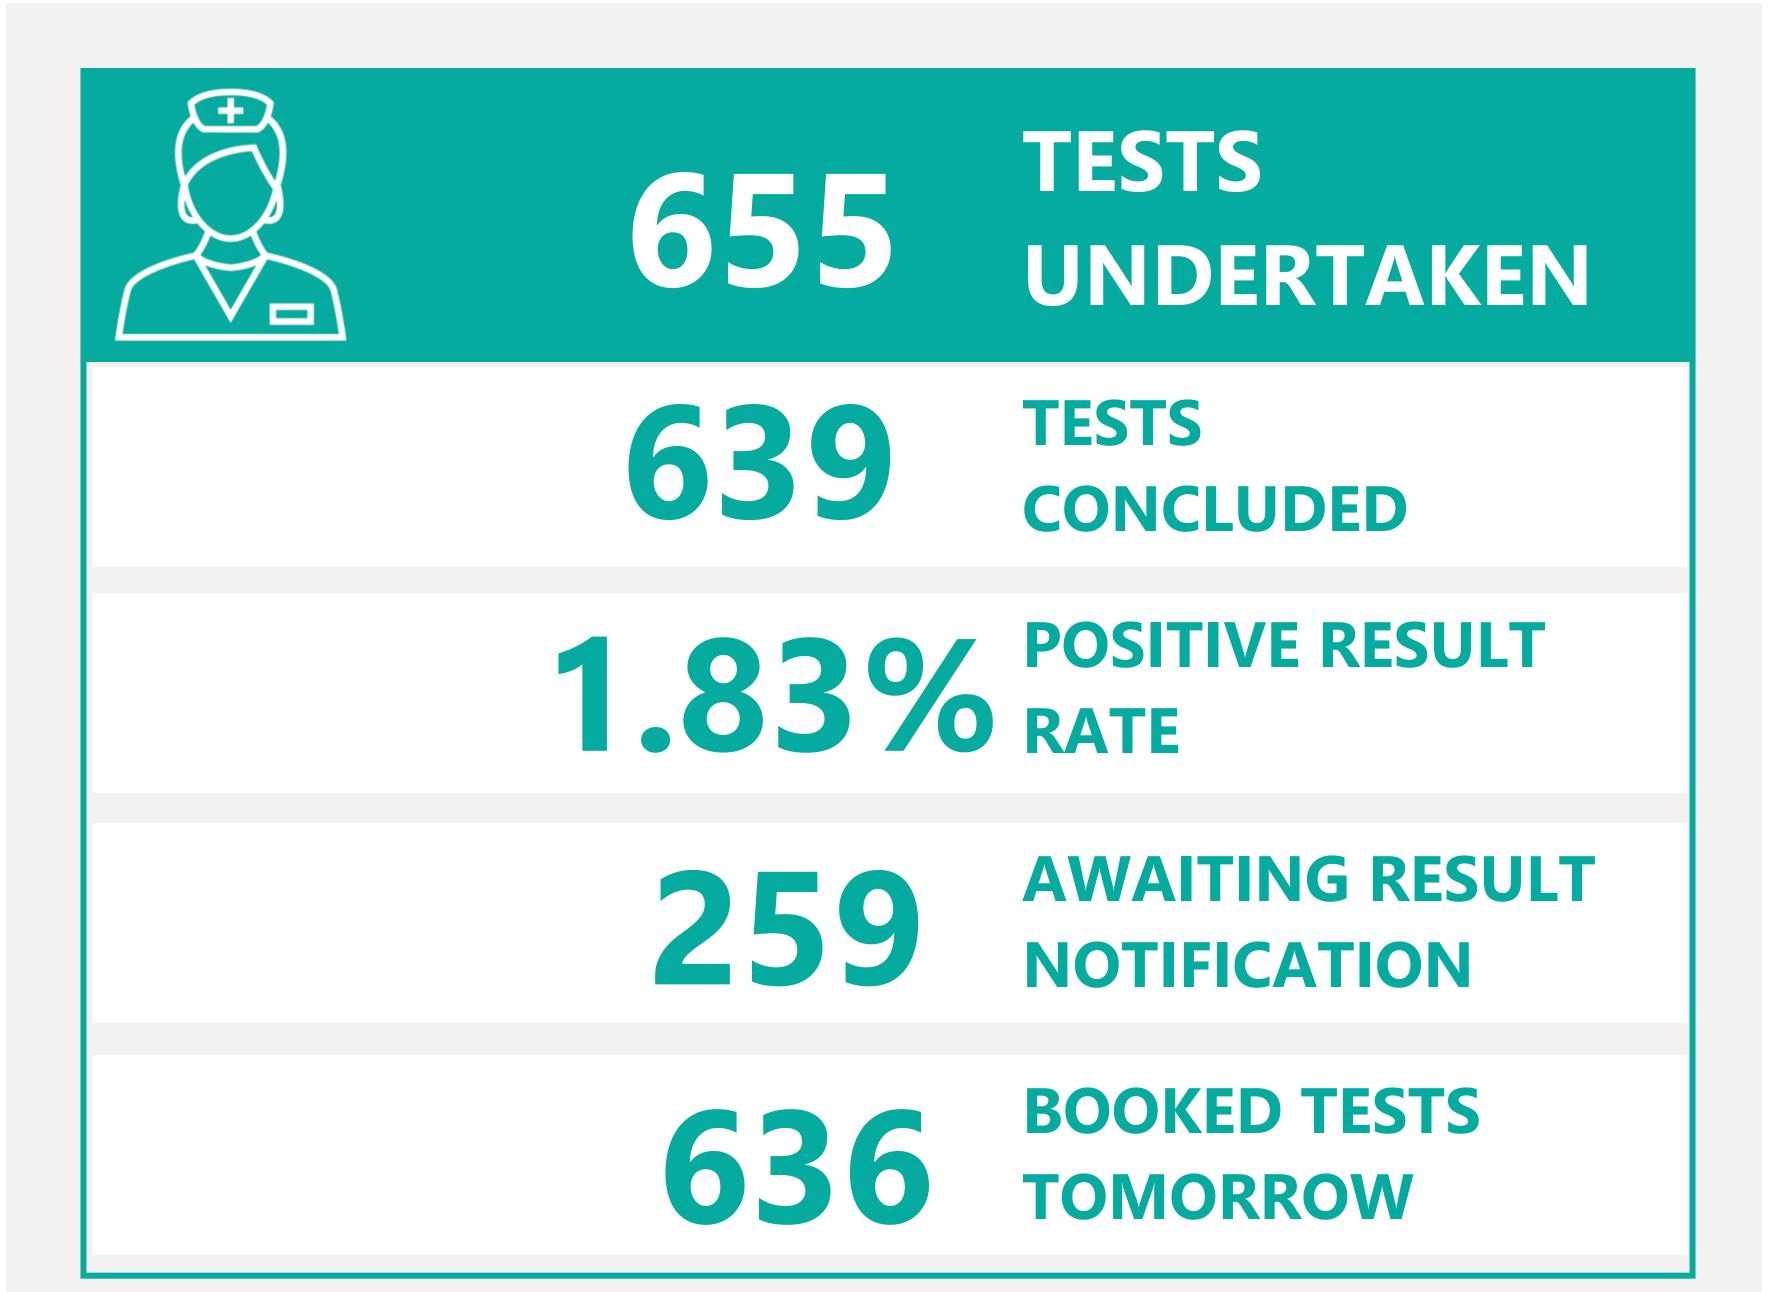

# Testing Overview

Default Date 08/07/2021

Click here to Select Date Range

### **EXPLANATION OF TERMS**

Tests Undertaken: Total tests carried out in date range

**Tests Concluded:** Total tests where result has been determined **Positive Result Rate:** Average rate of positive results in date

range

Awaiting Result Notification: Number of people waiting to

be told their result

**Booked Tests Tomorrow:** Number of pre-arranged test

bookings taking place tomorrow

Explanation: Testing data has been aggregated with case data to provide a filterable dataset that remains as accurate as possible compared to confirmed cases. This has introduced a small margin of error in total number of tests. We are working to minimise the translation error. Summary Testing data is available <a href="here">here</a>