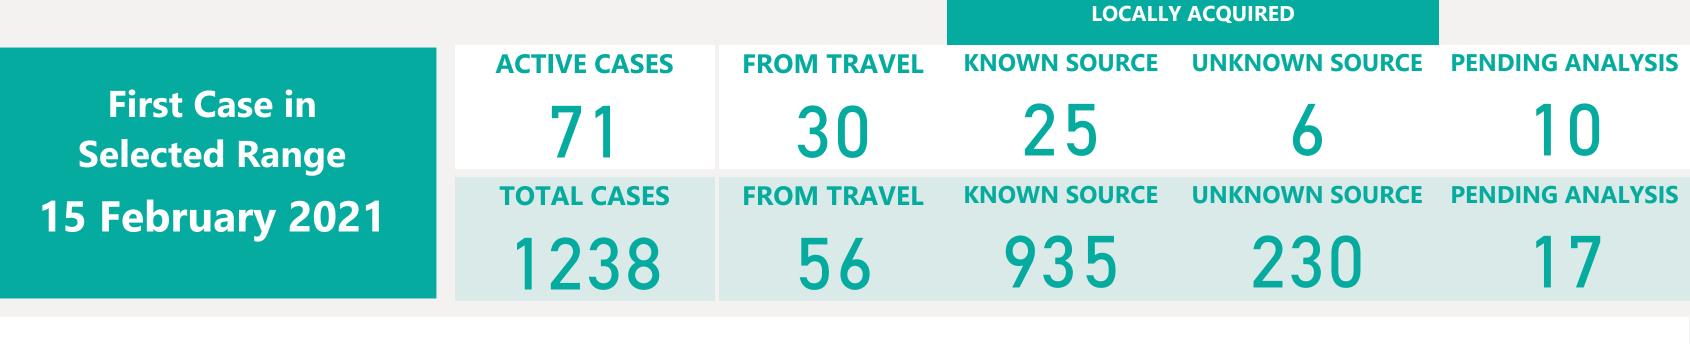

## Case Breakdown

Default Date Range: 15th Feb 2021 to present

### **EXPLANATION OF TERMS**

Active: Cases currently being monitored by Contact Tracing From Travel: Cases identified during isolation following Travel Known Source: Cases with links to another known local case Unknown Source: Cases with no links to another known local case. Commonly referred to as "Community Spread"

Pending Analysis: Contact Tracing have not completed

investigation to determine source of infection

### **EXPLANATION OF TERMS**

Active: Cases currently being monitored by Contact Tracing From Travel: Cases identified during isolation following Travel Known Source: Cases with Contact Tracing links to another known local case

**Unknown Source:** Cases with no links to another known local

case. commonly referred to as "Community Spread"

Panding Applysics Contact Tracing have not complete.

Pending Analysis: Contact Tracing have not completed

investigation to determine source of infection

May 2021

Jun 2021

Jul 2021

Mar 2021

Apr 2021