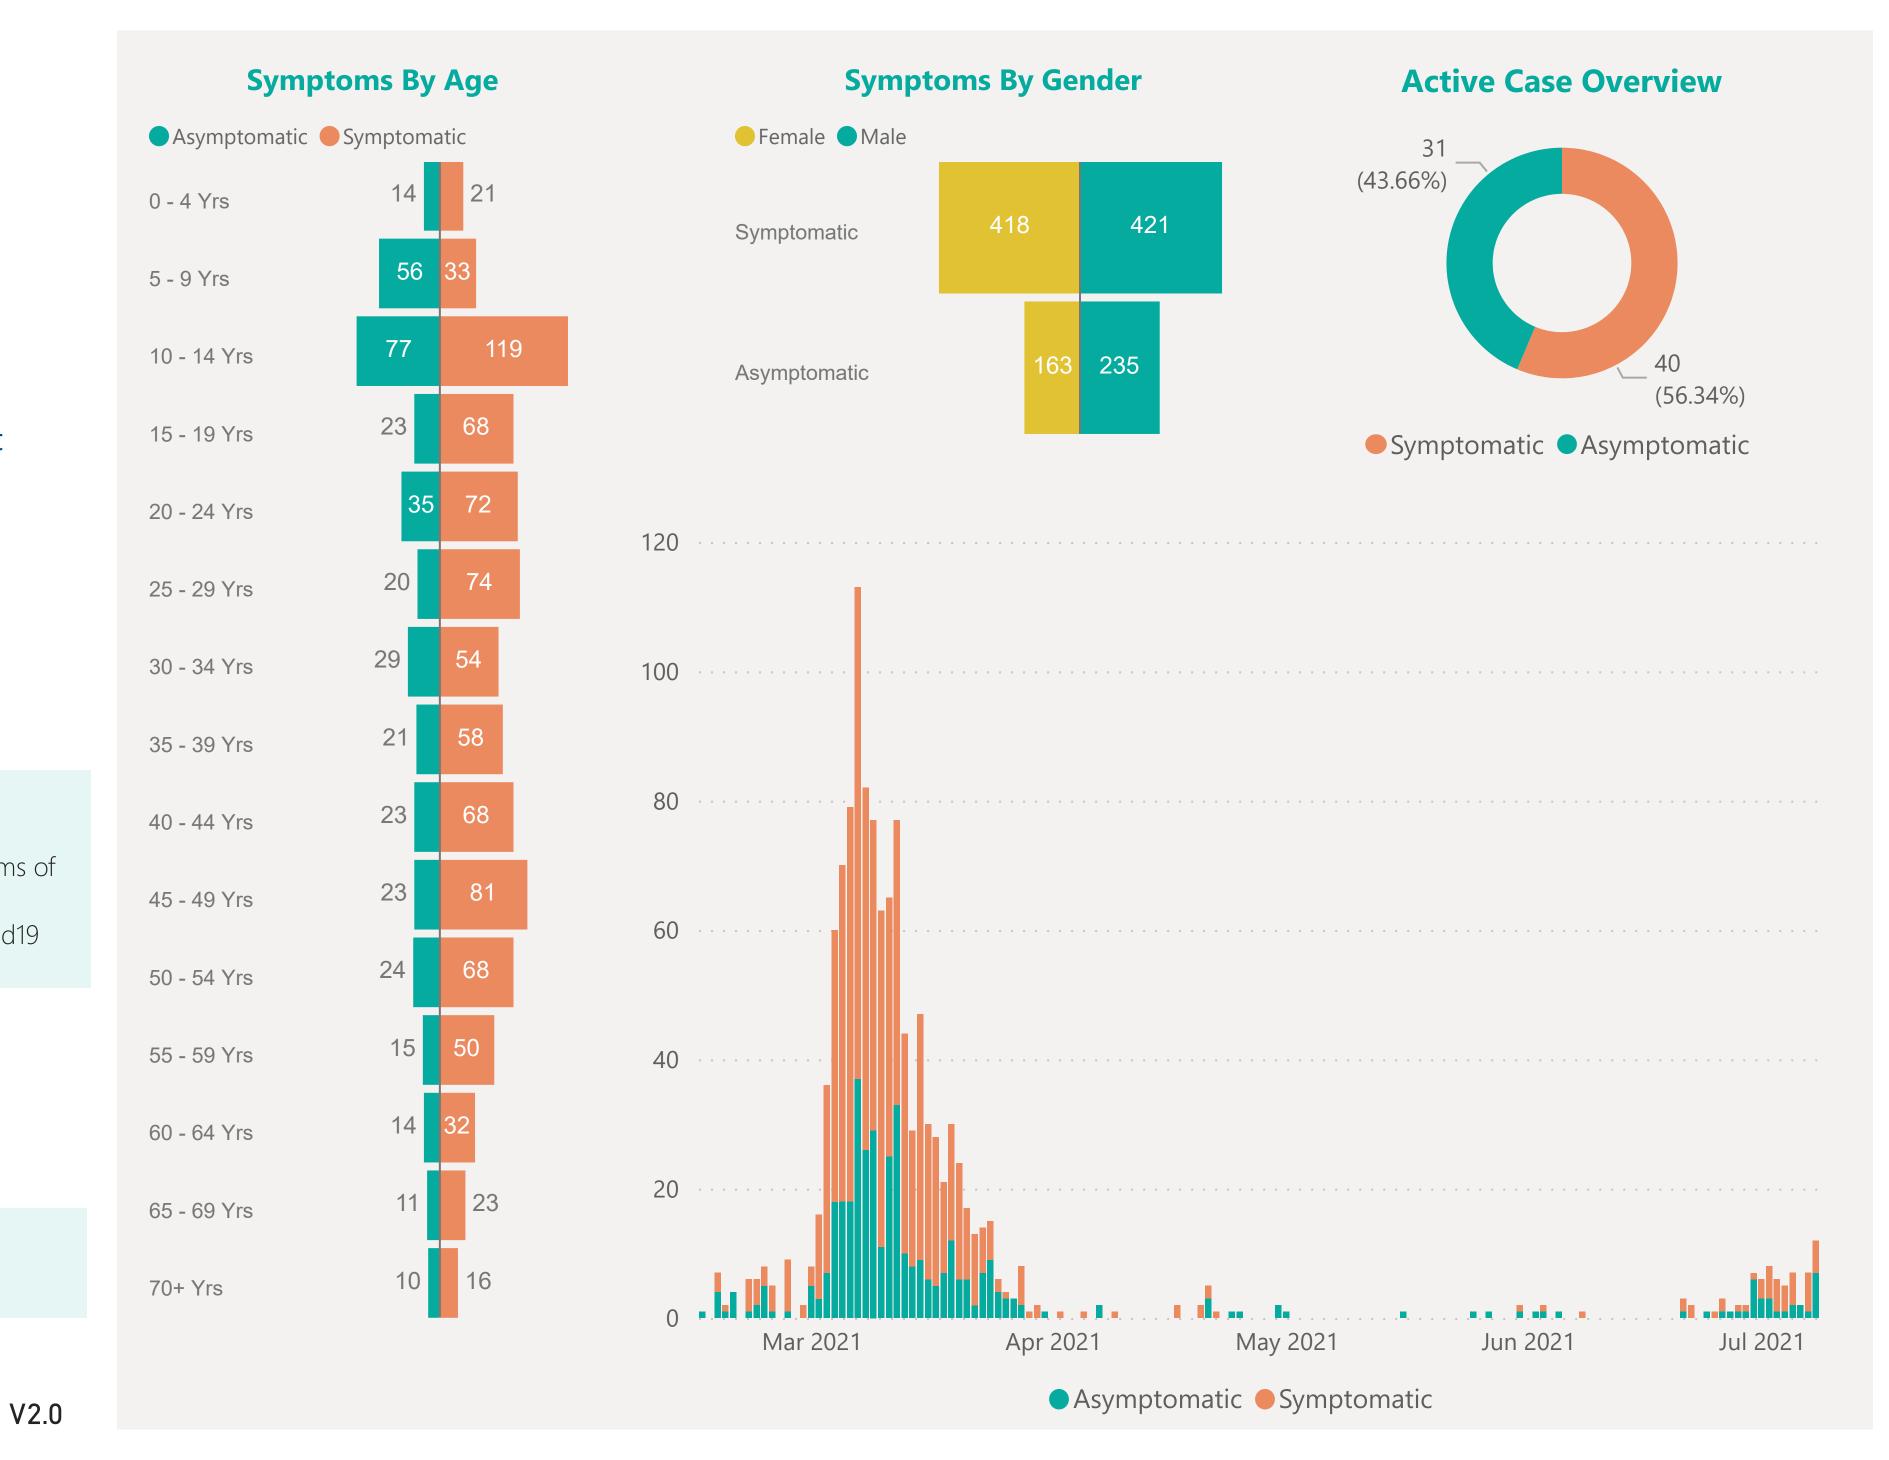

## Symptoms Overview

Default Date Range: 15th Feb 2021 to present

### **EXPLANATION OF TERMS**

**Asymptomatic:** Case does not display expected symptoms of Covid19

**Symptomatic:** Case displays expected symptoms of Covid19

Last Refreshed 09/07/2021 at 14:15 pm