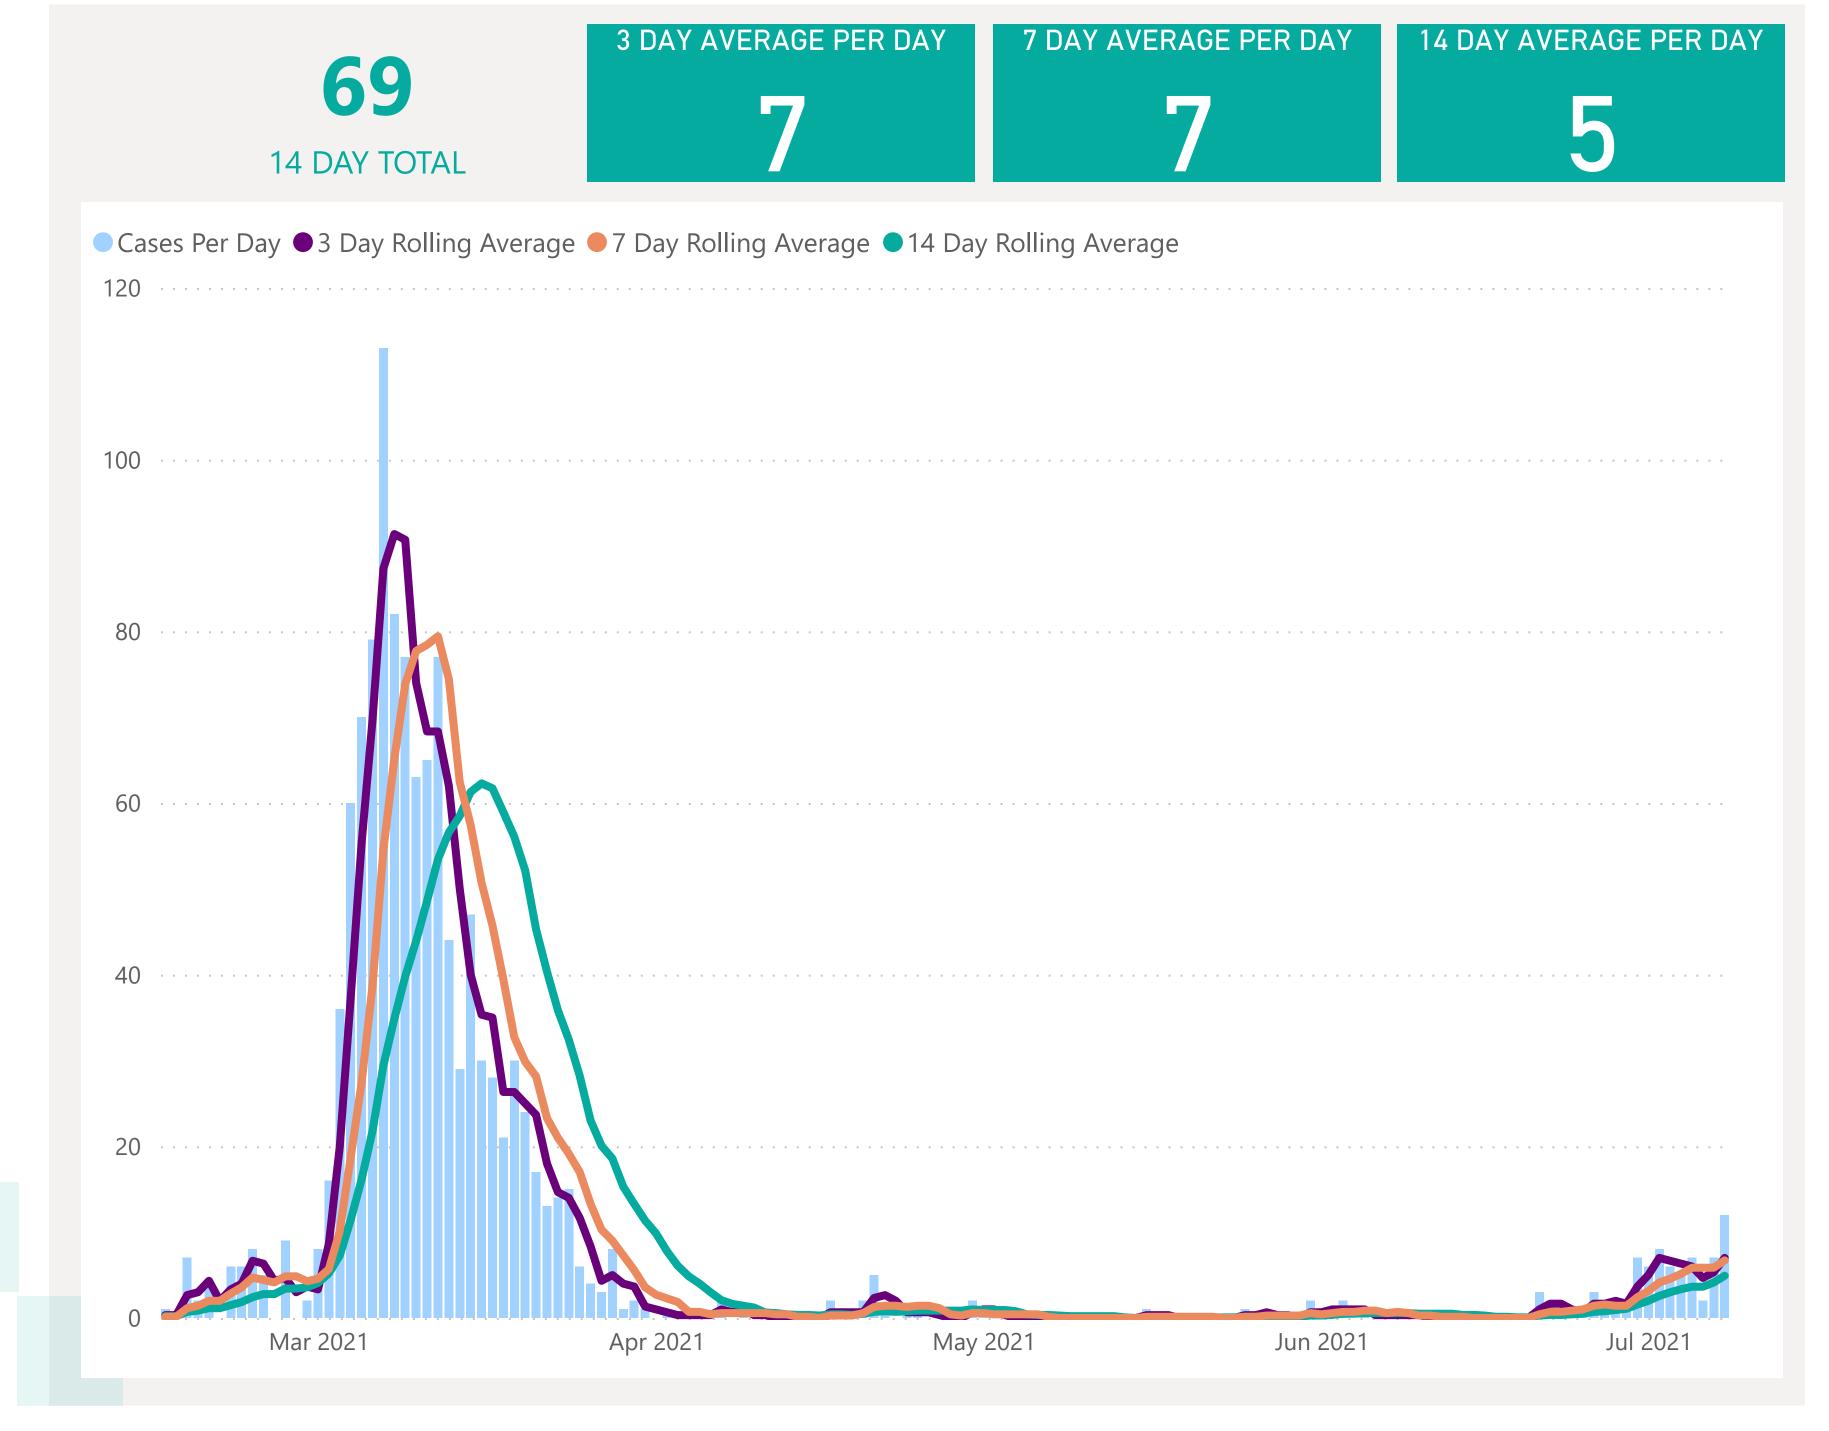

d"

Pending Analysis: Contact Tracing have not completed

investigation to determine source of infection







## Case Breakdown

Default Date Range: 15th Feb 2021 to present



### **EXPLANATION OF TERMS**

Active: Cases currently being monitored by Contact Tracing From Travel: Cases identified during isolation following Travel Known Source: Cases with Contact Tracing links to another known local case

**Unknown Source:** Cases with no links to another known local

case. commonly referred to as "Community Spread"

Panding Applysics Contact Tracing have not complete.

Pending Analysis: Contact Tracing have not completed

investigation to determine source of infection



May 2021

Jun 2021

Jul 2021

Mar 2021

Apr 2021



# Rolling Averages

Default Date Range: 15th Feb 2021 to present







## Age & Gender Profile

15th Feb 2021 to present





### Location

15th Feb 2021 to present





## Symptoms Overview

Default Date Range: 15th Feb 2021 to present



### **EXPLANATION OF TERMS**

**Asymptomatic:** Case does not display expected symptoms of Covid19

**Symptomatic:** Case displays expected symptoms of Covid19

Last Refreshed 09/07/2021 at 14:15 pm





# Testing Overview

Default Date 08/07/2021

Click here to Select Date Range

### **EXPLANATION OF TERMS**

Tests Undertaken: Total tests carried out in date range

**Tests Concluded:** Total tests where result has been determined **Positive Result Rate:** Average rate of positive results in date

range

Awaiting Result Notification: Number of people waiting to

be told their result

**Booked Tests Tomorrow:** Number of