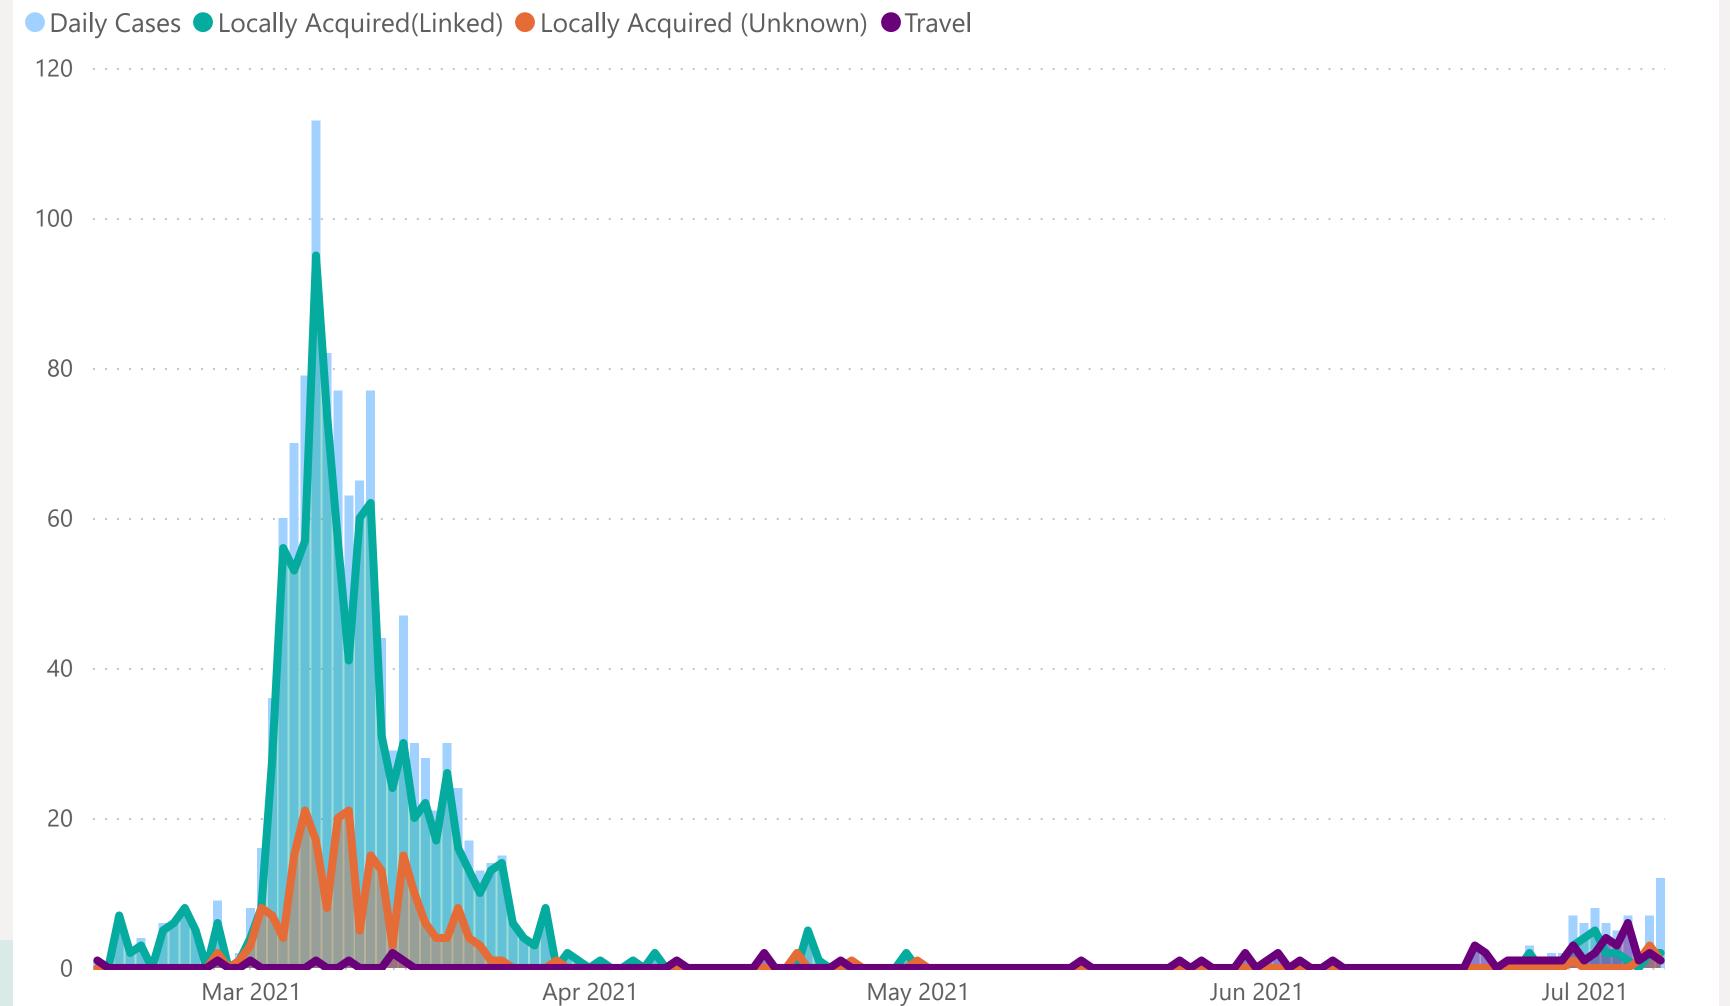

ome and not in hospital

71
ACTIVE

71
IN COMMUNITY

0

0

HOSPITAL

**ICU** 

1238
POSITIVE CASES

12

NEW CASES IN LAST 24 HOURS **NEW CASE BREAKDOWN** 

Travel 1

Locally Acquired (Known Source) 2

Locally Acquired (Unknown Source)

Pending Investigation 8

1167
CLOSED

1163

**RECOVERED** 

4
DEATHS



## Case Breakdown

Default Date Range: 15th Feb 2021 to present



### **EXPLANATION OF TERMS**

Active: Cases currently being monitored by Contact Tracing From Travel: Cases identified during isolation following Travel Known Source: Cases with links to another known local case Unknown Source: Cases with no links to another known local case. Commonly referred to as "Community Spread"

Pending Analysis: Contact Tracing have not completed

investigation to determine source of infection







## Case Breakdown

Default Date Range: 15th Feb 2021 to present



### **EXPLANATION OF TERMS**

Active: Cases currently being monitored by Contact Tracing From Travel: Cases identified during isolation following Travel Known Source: Cases with Contact Tracing links to another known local case

**Unknown Source:** Cases with no links to another known local

case. commonly referred to as "Community Spread"

Panding Applysics Contact Tracing have not complete.

Pending Analysis: Contact Tracing have not completed

investigation to determine source of infection



May 2021

Jun 2021

Jul 2021

Mar 2021

Apr 2021



# Rolling Averages

Default Date Range: 15th Feb 2021 to present







## Age & Gender Profile

15th Feb 2021 to present





### Location

15th Feb 2021 to present





## Sy