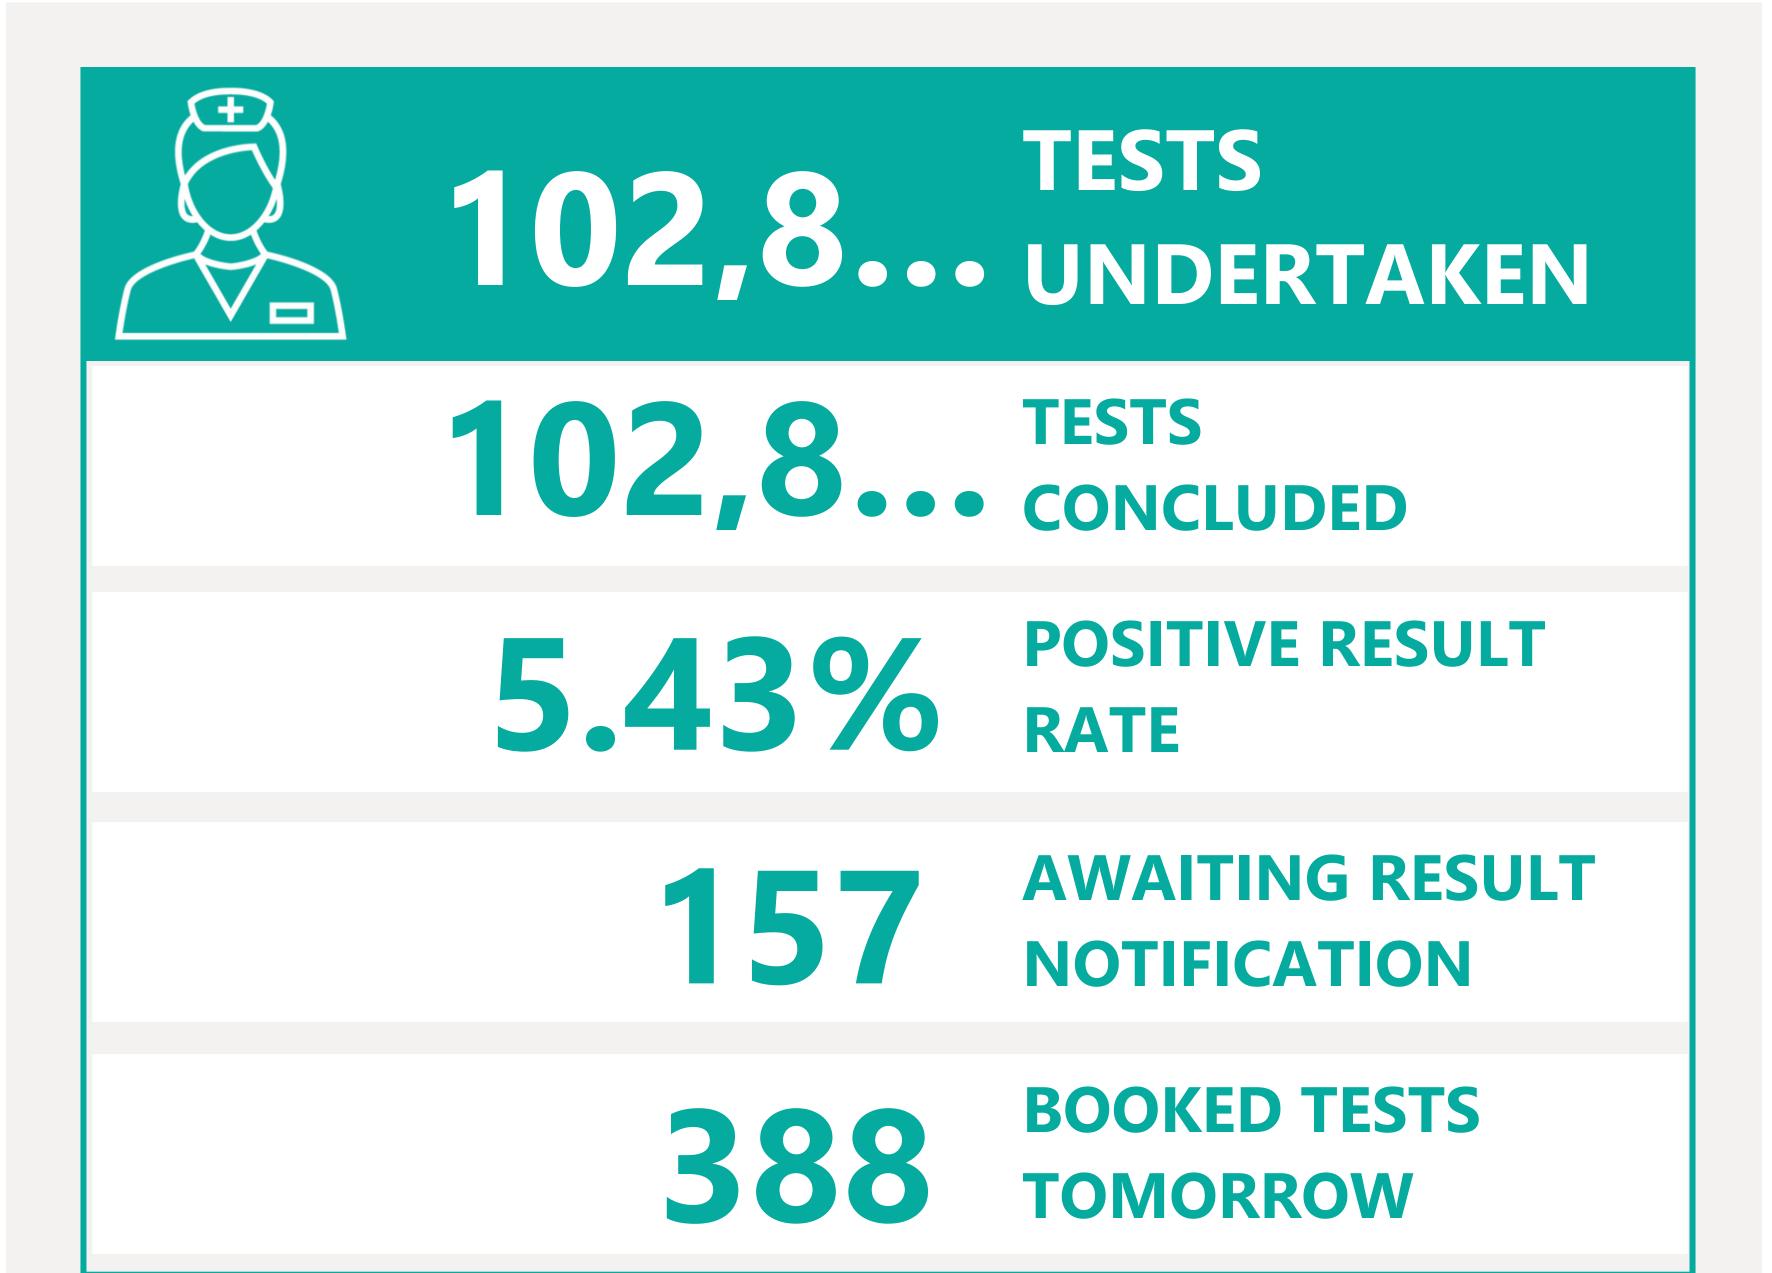

# Testing Overview

Default Date 09/08/2021

Click here to Select Date Range

### **EXPLANATION OF TERMS**

Tests Undertaken: Total tests carried out in date range

**Tests Concluded:** Total tests where result has been determined **Positive Result Rate:** Average rate of positive results in date

range

Awaiting Result Notification: Number of people waiting to

be told their result

**Booked Tests Tomorrow:** Number of pre-arranged test

bookings taking place tomorrow

Explanation: Testing data has been aggregated with case data to provide a filterable dataset that remains as accurate as possible compared to confirmed cases. This has introduced a small margin of error in total number of tests. We are working to minimise the translation error. Summary Testing data is available here