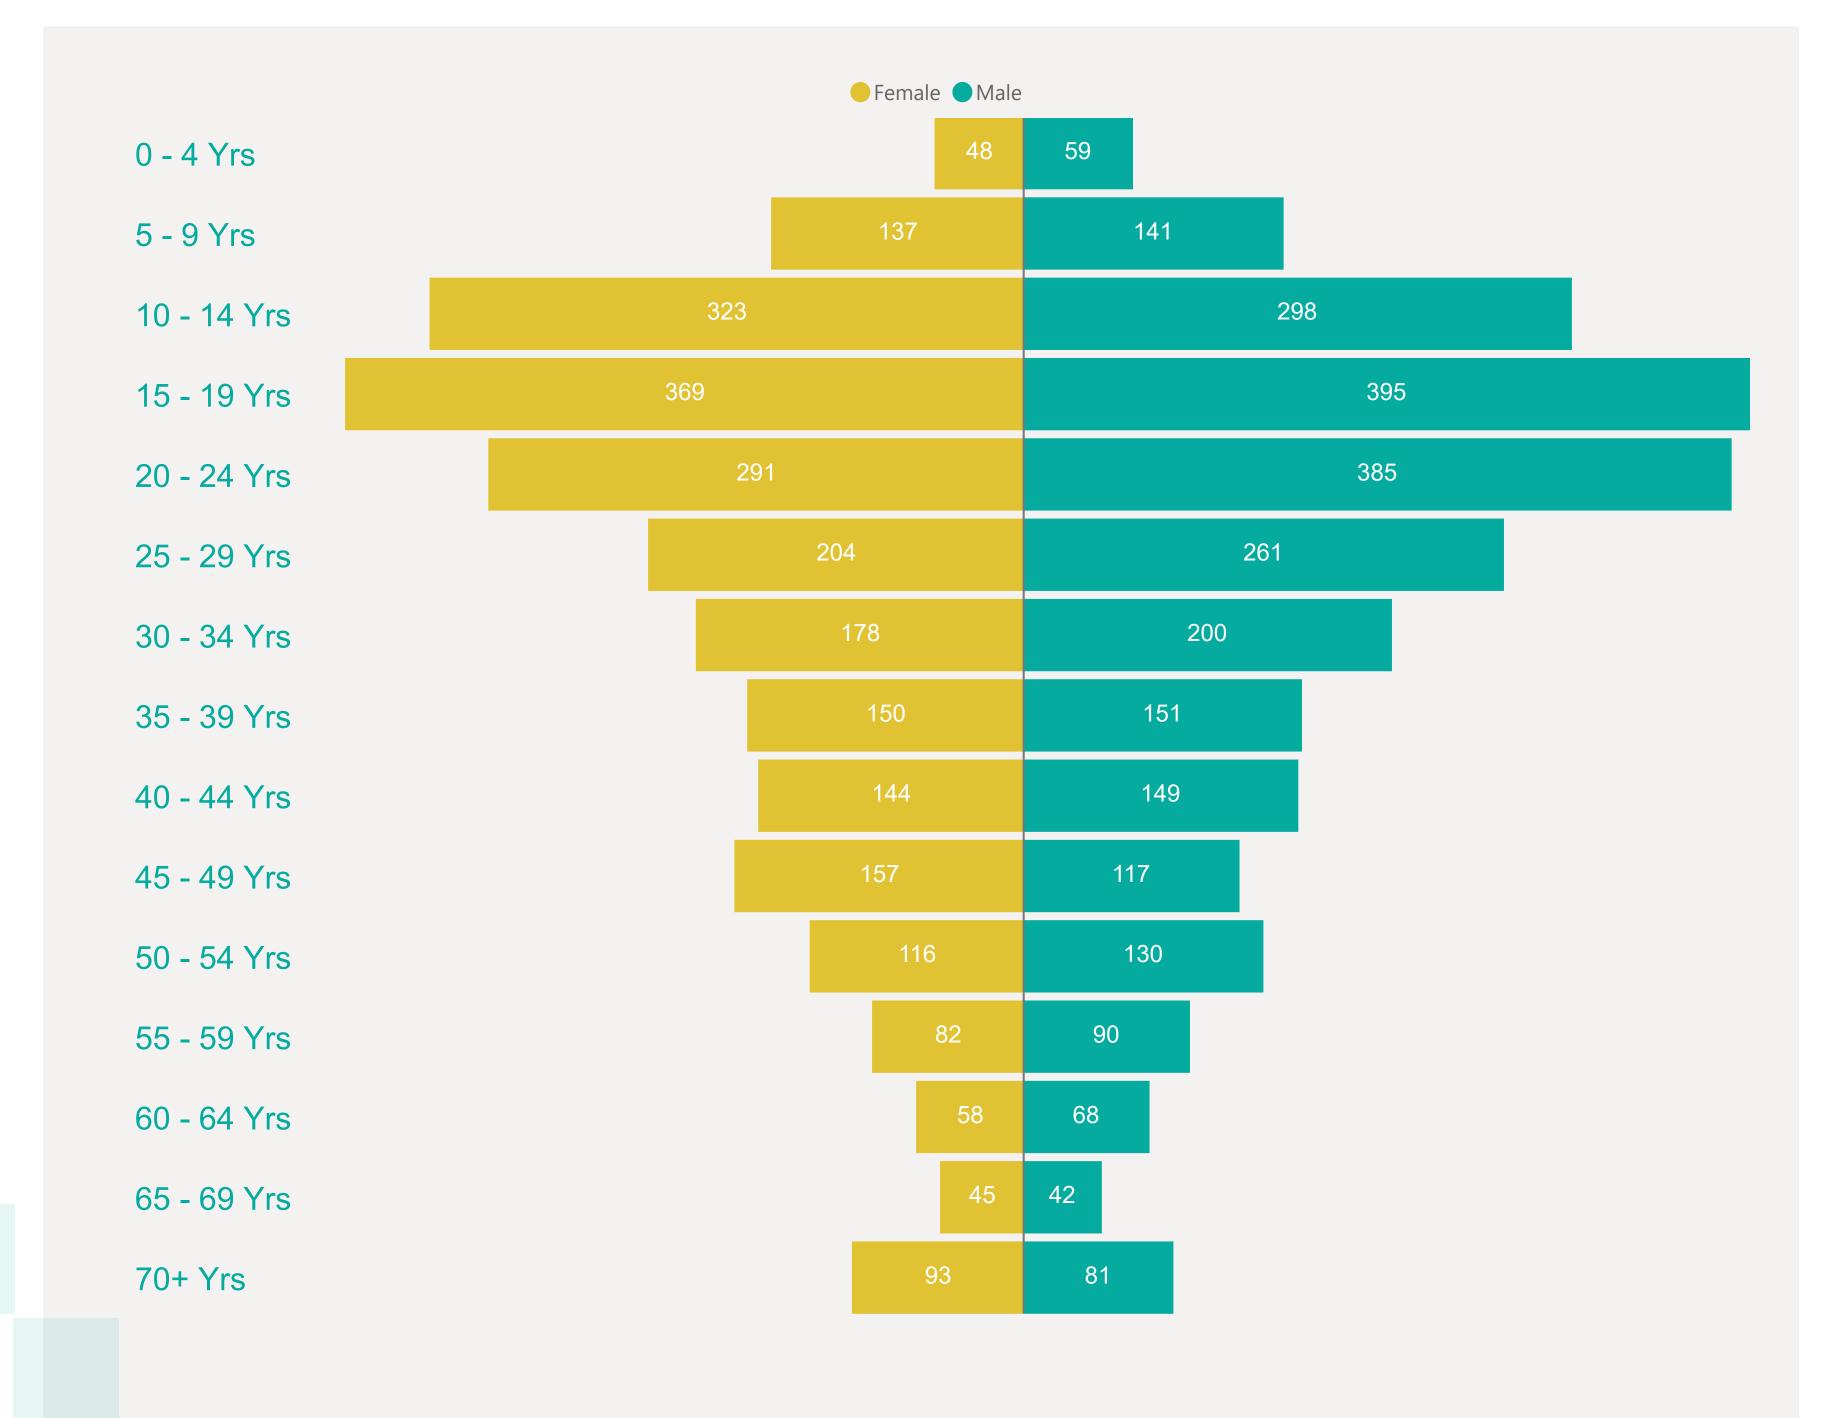

**LOCALLY ACQUIRED** 

5152

338

1663

2751





## Case Breakdown

Default Date Range: 15th Feb 2021 to present



### **EXPLANATION OF TERMS**

Active: Cases currently being monitored by Contact Tracing From Travel: Cases identified during isolation following Travel Known Source: Cases with Contact Tracing links to another known local case

**Unknown Source:** Cases with no links to another known local

case. commonly referred to as "Community Spread" **Pending Analysis:** Contact Tracing have not completed

investigation to determine source of infection







# Rolling Averages

Default Date Range: 15th Feb 2021 to present



**1488**14 DAY TOTAL

82

3 DAY AVERAGE PER DAY

96

7 DAY AVERAGE PER DAY

106

14 DAY AVERAGE PER DAY





## Age & Gender Profile

15th Feb 2021 to present





### Location

15th Feb 2021 to present





## Symptoms Overview

Default Date Range: 15th Feb 2021 to present



### **EXPLANATION OF TERMS**

**Asymptomatic:** Case does not display expected symptoms of Covid19

**Symptomatic:** Case displays expected symptoms of Covid19





# Testing Overview

Default Date 09/08/2021

Click here to Select Date Range

### **EXPLANATION OF TERMS**

Tests Undertaken: Total tests carried out in date range

**Tests Concluded:** Total tests where result has been determined **Positive Result Rate:** Average rate of positive results in date

range

Awaiting Result Notification: Number of people waiting to

be told their result

**Booked Tests Tomorrow:** Number of pre-arranged test

bookings taking place tomorrow

Explanation: Testing data has been aggrega