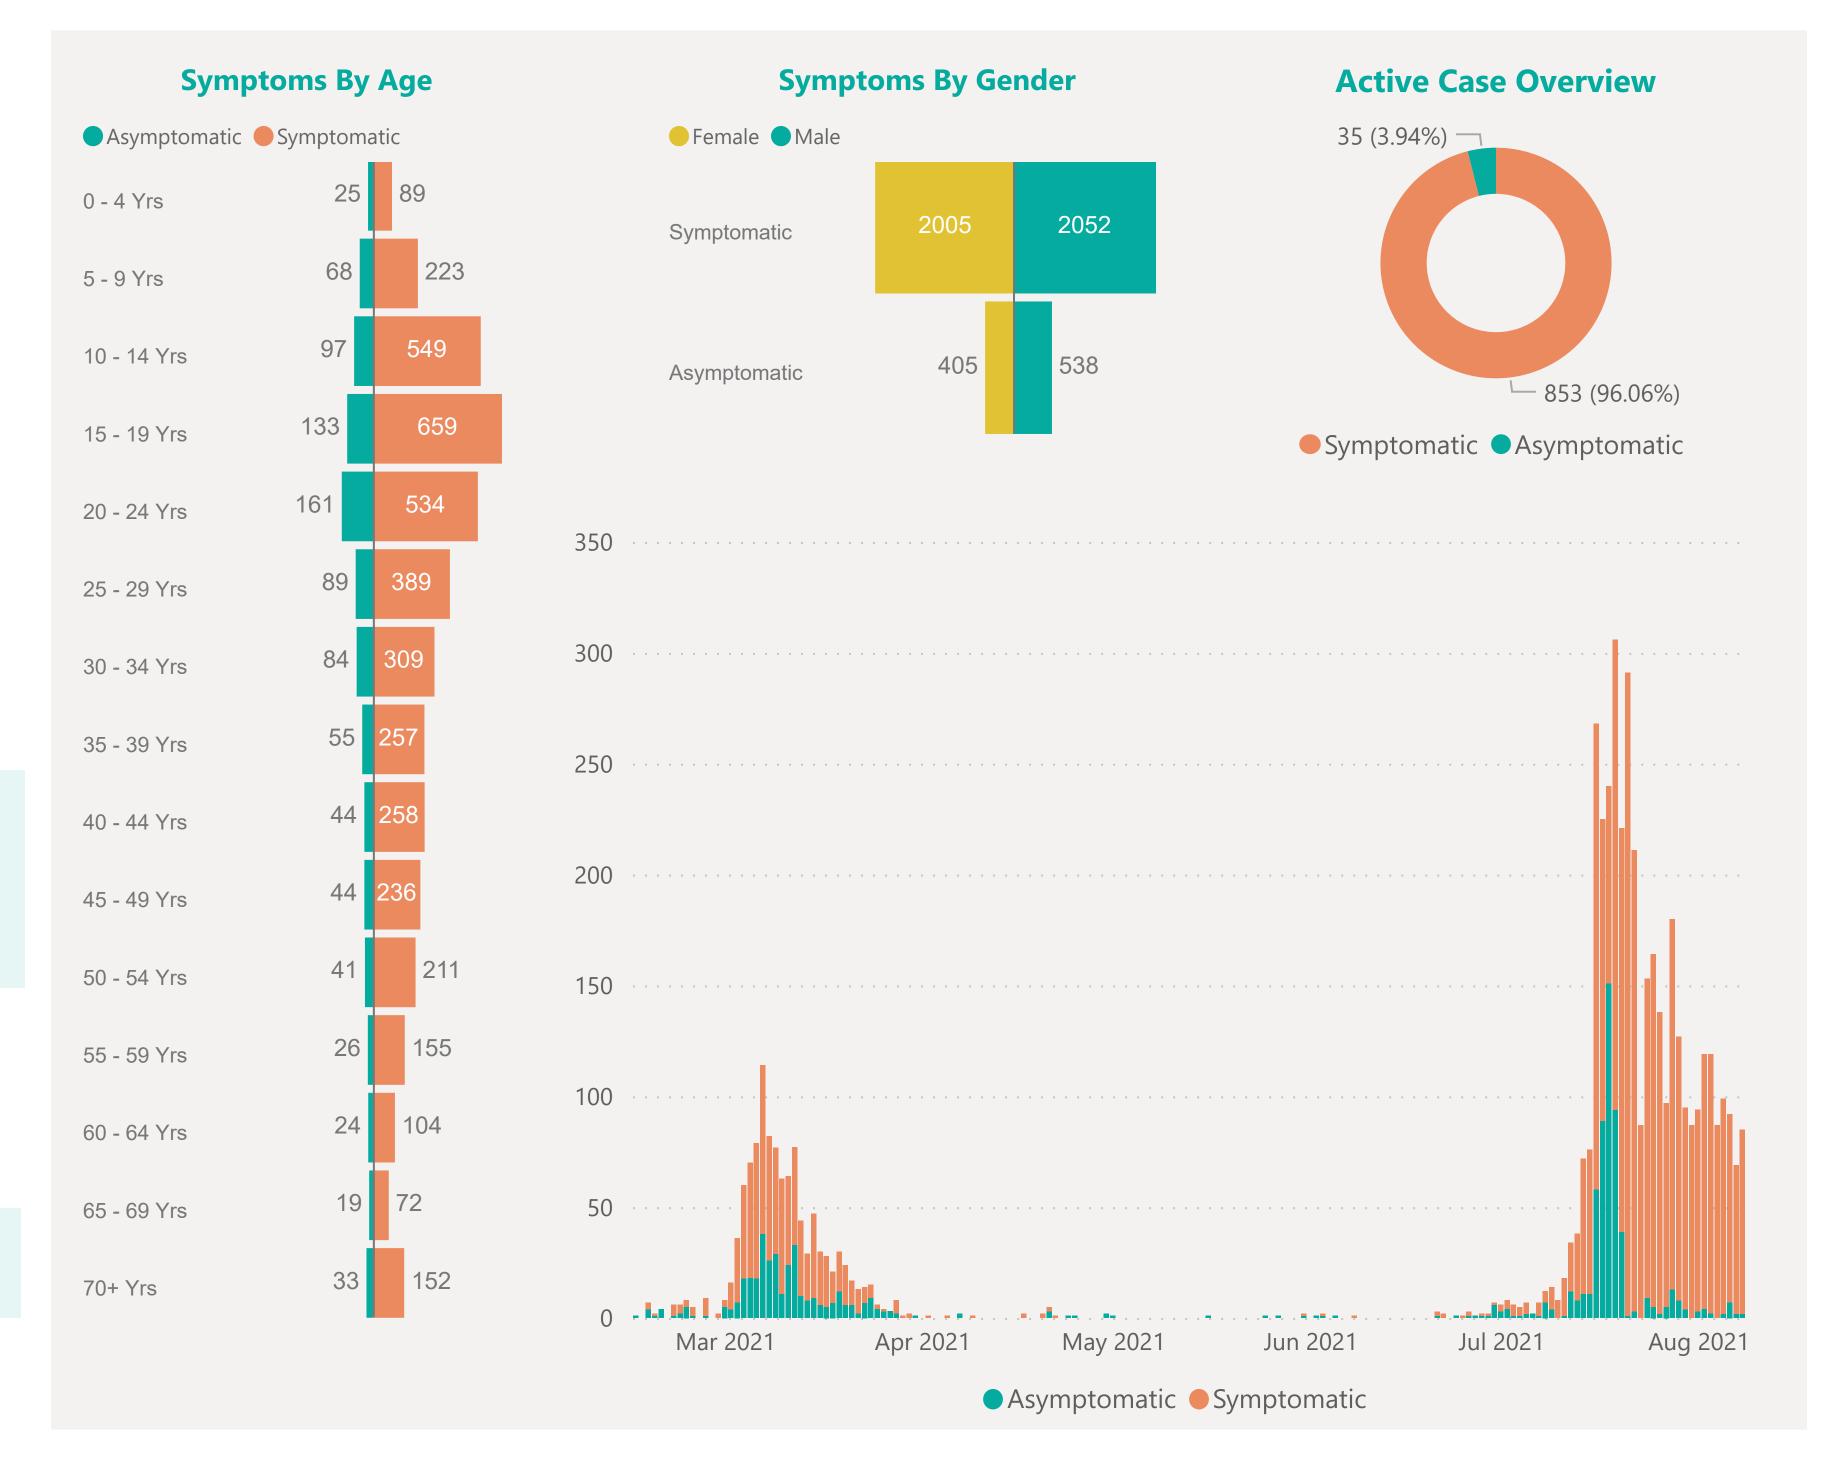

## Symptoms Overview

Default Date Range: 15th Feb 2021 to present

### **EXPLANATION OF TERMS**

**Asymptomatic:** Case does not display expected symptoms of Covid19

**Symptomatic:** Case displays expected symptoms of Covid19