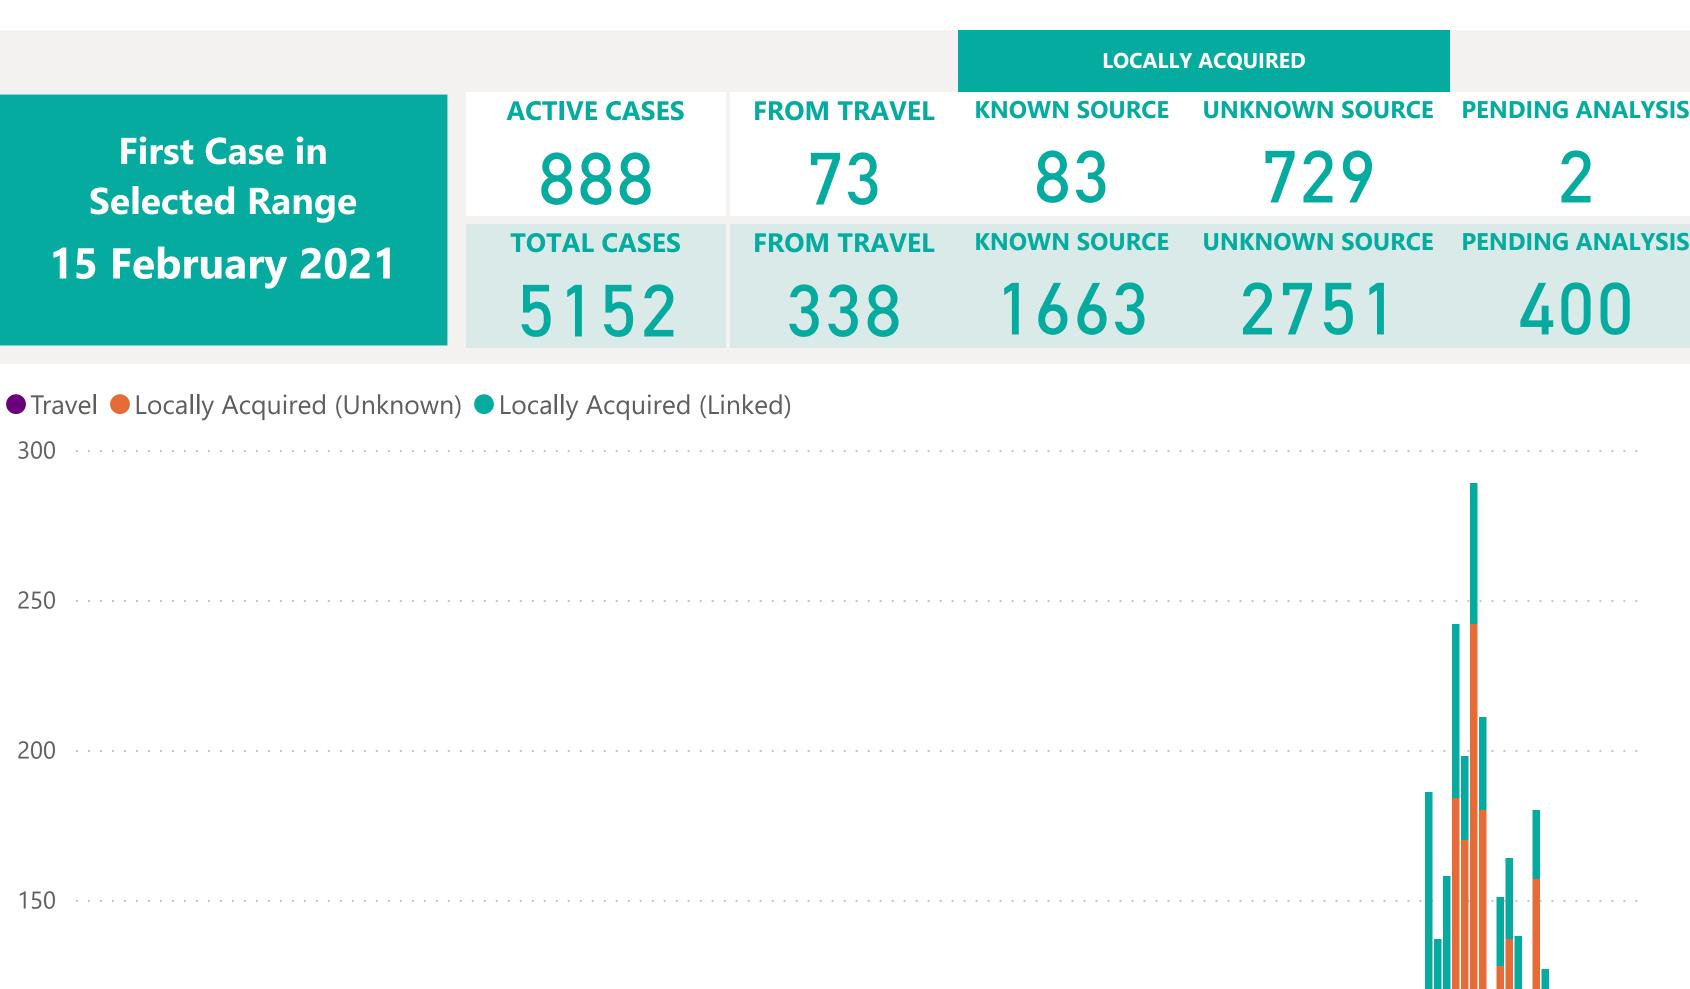

## Case Breakdown

Default Date Range: 15th Feb 2021 to present

### **EXPLANATION OF TERMS**

**Active:** Cases currently being monitored by Contact Tracing From Travel: Cases identified during isolation following Travel **Known Source:** Cases with links to another known local case **Unknown Source:** Cases with no links to another known local

case. Commonly referred to as "Community Spread" Pending Analysis: Contact Tracing have not completed

investigation to determine source of infection

**ACTIVE CASES** 888 **TOTAL CASES** 

**FROM TRAVEL** 

**KNOWN SOURCE** 

**UNKNOWN SOURCE PENDING ANALYSIS** 

**LOCALLY ACQUIRED** 

5152

338

1663

2751