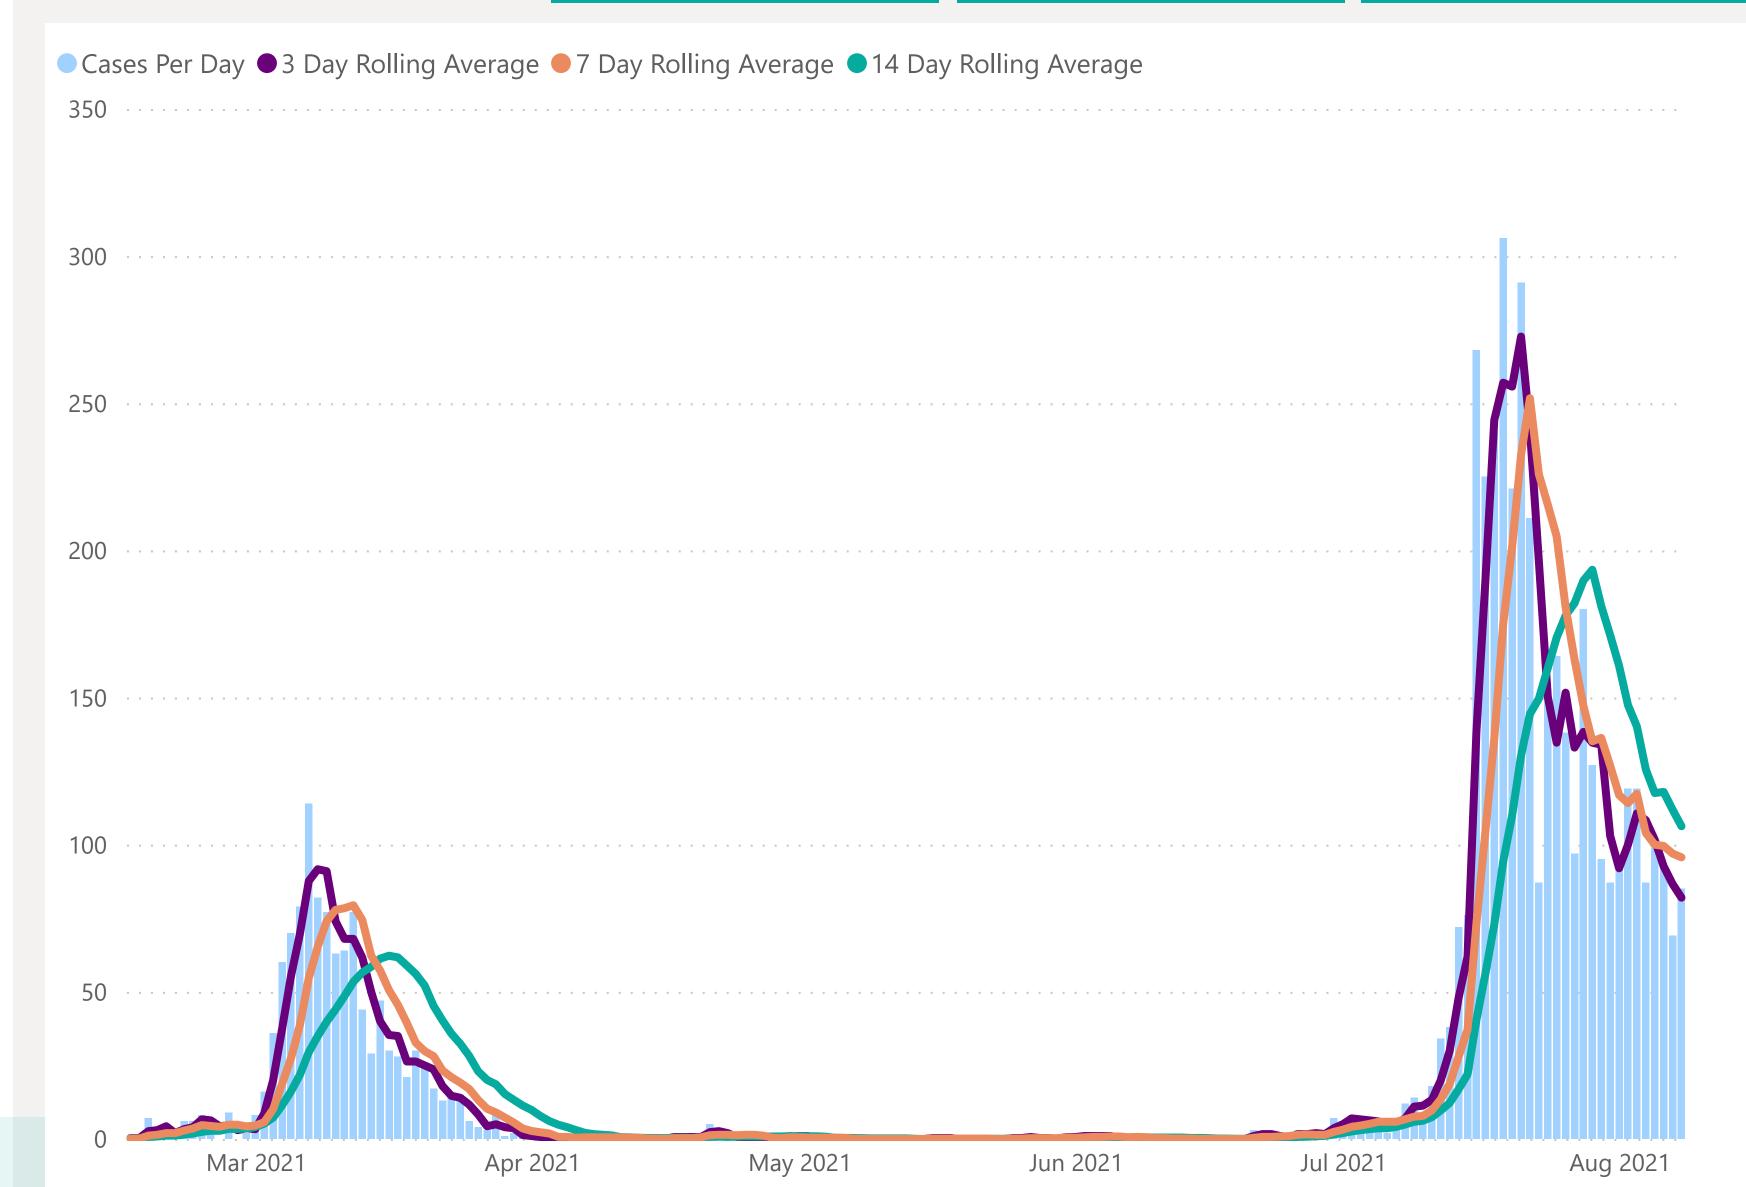

# Rolling Averages

Default Date Range: 15th Feb 2021 to present

**1488**14 DAY TOTAL

82

3 DAY AVERAGE PER DAY

96

7 DAY AVERAGE PER DAY

106

14 DAY AVERAGE PER DAY