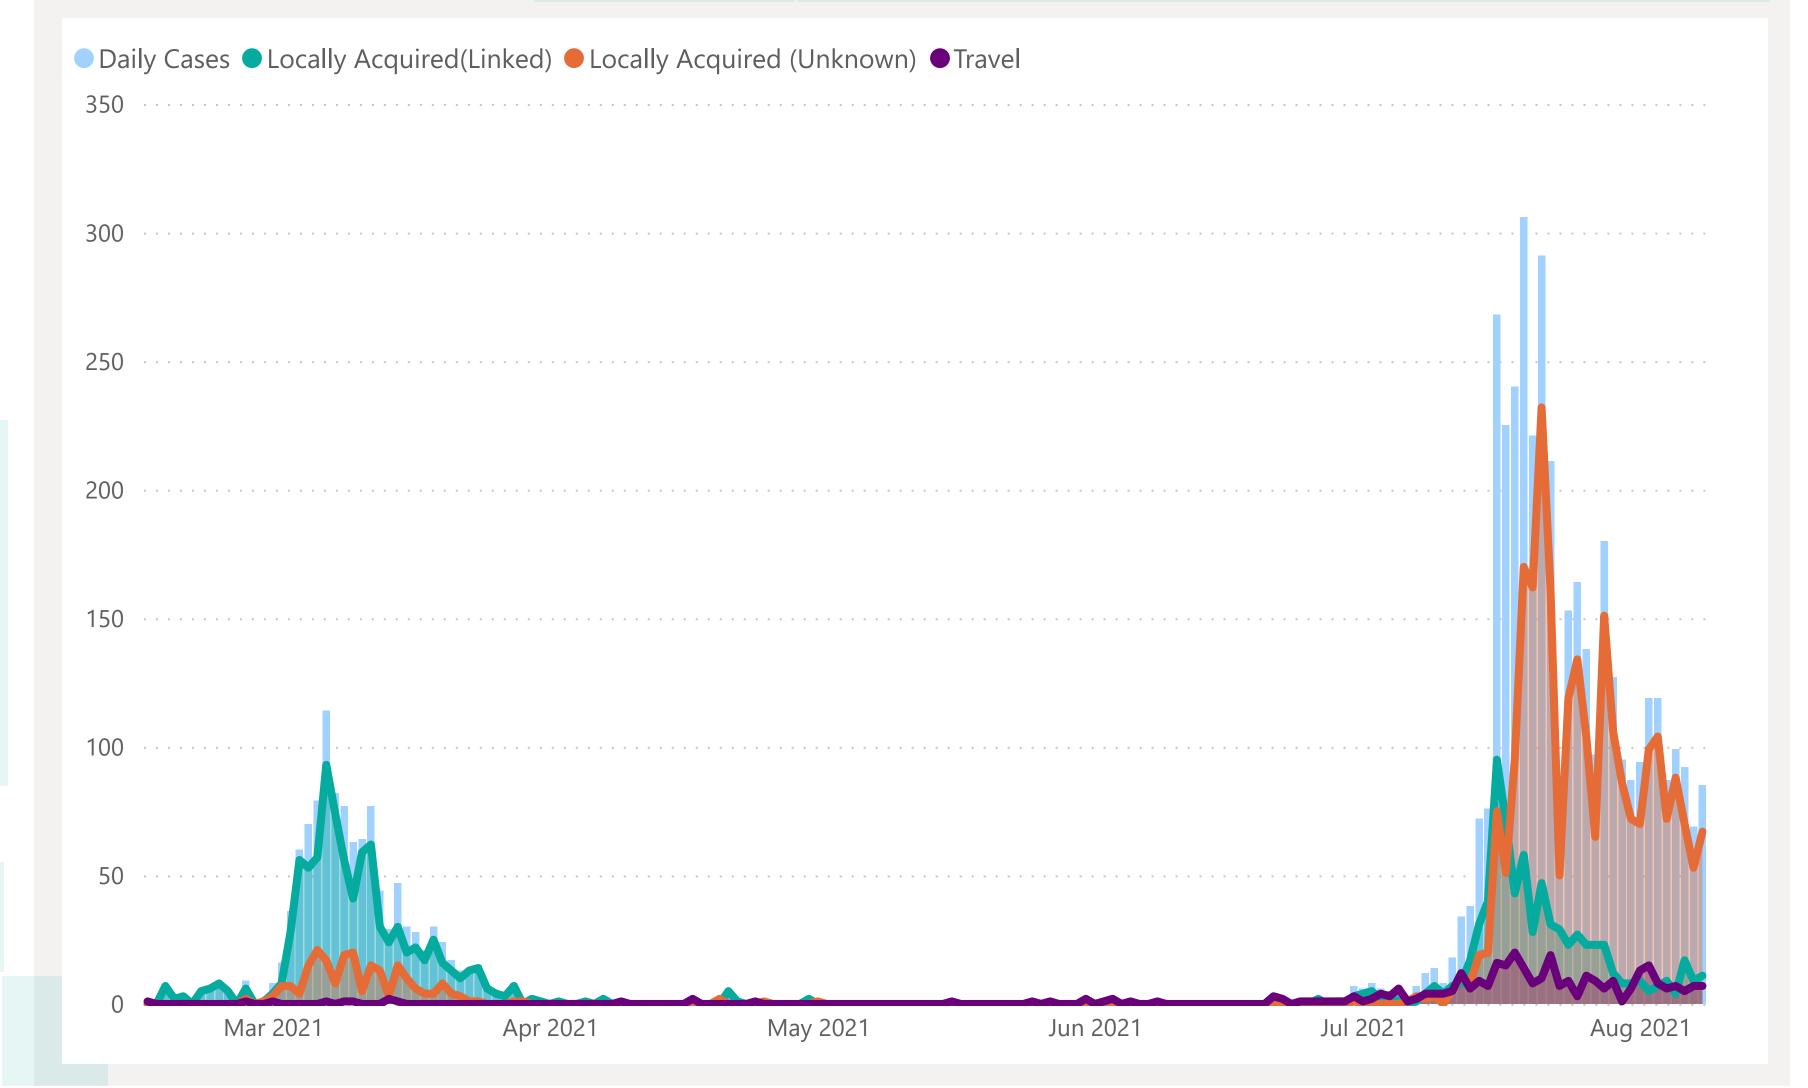

# Rolling Averages

Default Date Range: 15th Feb 2021 to present

**1488**14 DAY TOTAL

82

3 DAY AVERAGE PER DAY

96

7 DAY AVERAGE PER DAY

106