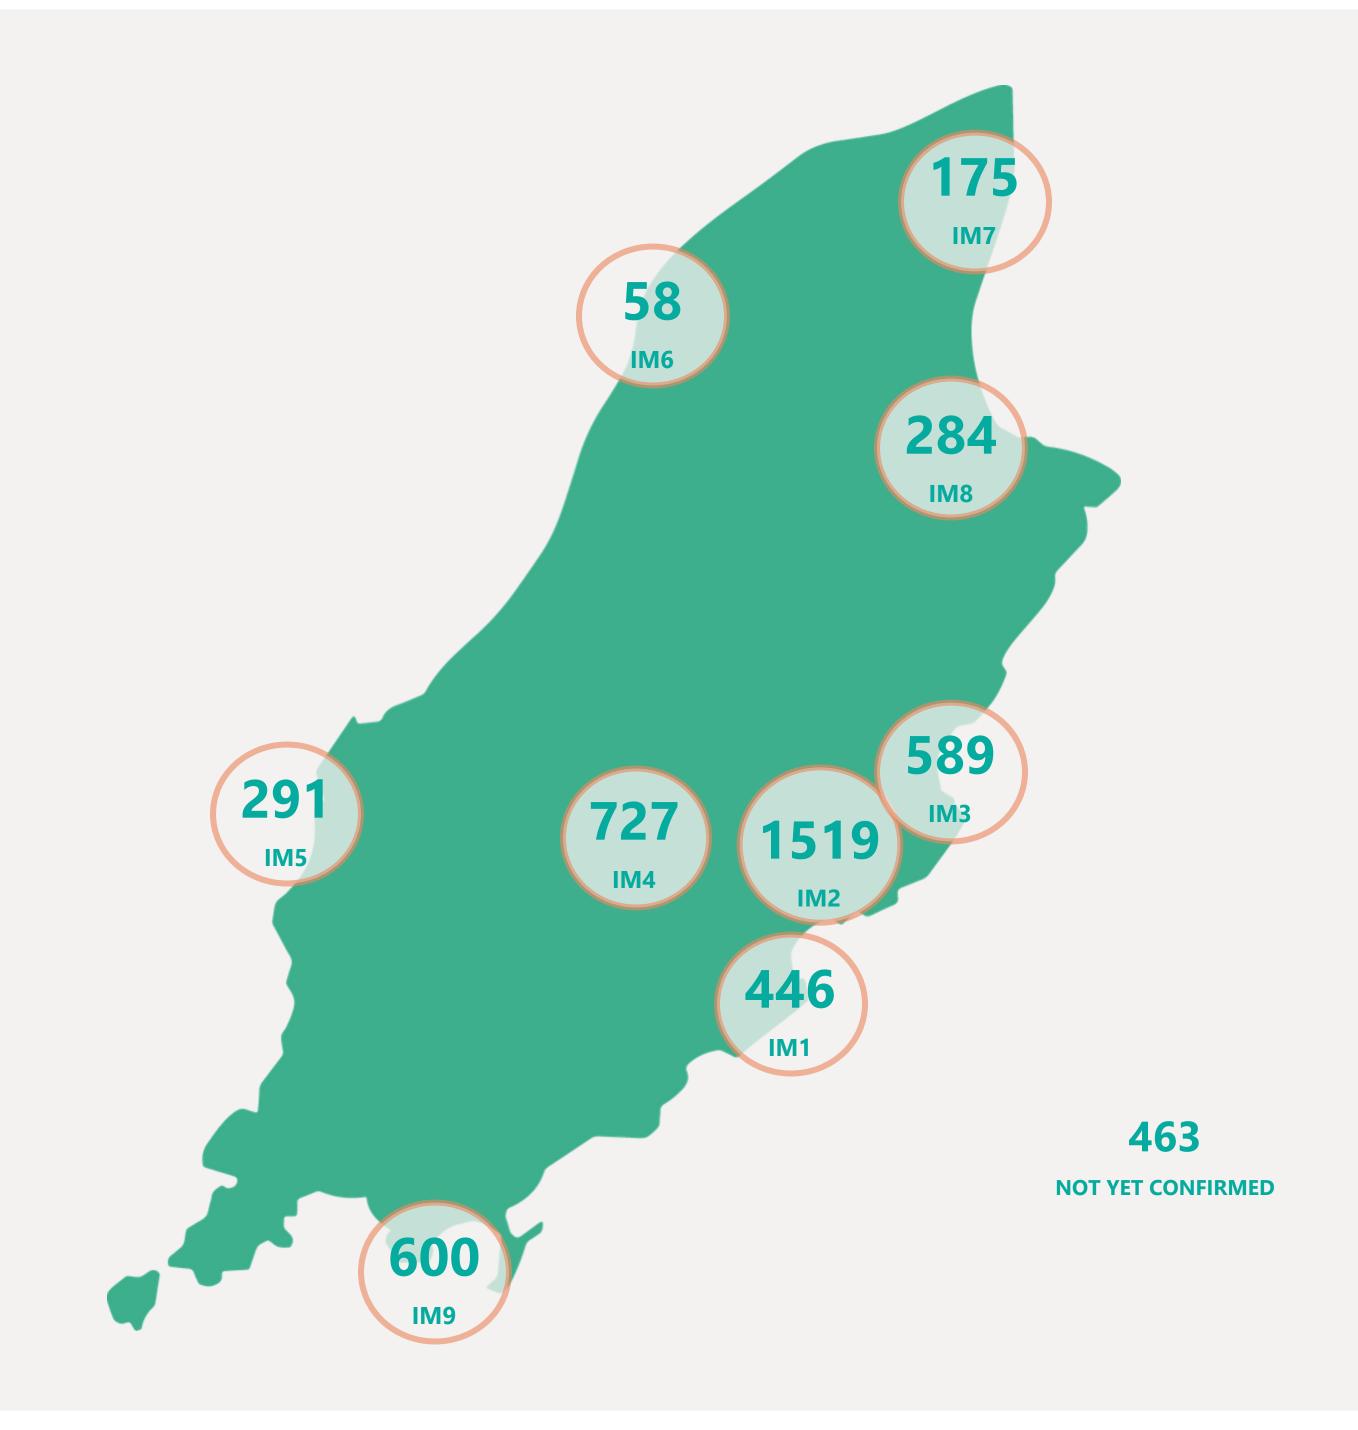

1





## Case Breakdown

Default Date Range: 15th Feb 2021 to present



### **EXPLANATION OF TERMS**

Active: Cases currently being monitored by Contact Tracing From Travel: Cases identified during isolation following Travel Known Source: Cases with Contact Tracing links to another known local case

**Unknown Source:** Cases with no links to another known local

case. commonly referred to as "Community Spread" **Pending Analysis:** Contact Tracing have not completed

investigation to determine source of infection







# Rolling Averages

Default Date Range: 15th Feb 2021 to present



**1488**14 DAY TOTAL

82

3 DAY AVERAGE PER DAY

96

7 DAY AVERAGE PER DAY

106

14 DAY AVERAGE PER DAY





## Age & Gender Profile

15th Feb 2021 to present





### Location

15th Feb 2021 to present





## Symptoms Overview

Default Date Range: 15th Feb 2021 to present



### **EXPLANATION OF TERMS**

**Asymptomatic:** Case does not display expected symptoms of Covid19

**Symptomatic:** Case displays expected symptoms of Covid19





# Testing Overview

Default Date 09/08/2021

Click here to Select Date Range

### **EXPLANATION OF TERMS**

Tests Undertaken: Total tests carried out in date range

**Tests Concluded:** Total tests where result has been determined **Positive Result Rate:** Average rate of positive results in date

range

Awaiting Result Notification: Number of people waiting to

be told their result

**Booked Tests Tomorrow:** Number of pre-arranged test

bookings taking place tomorrow

Explanation: Testing data has been aggregated with case data to provide a filterable d