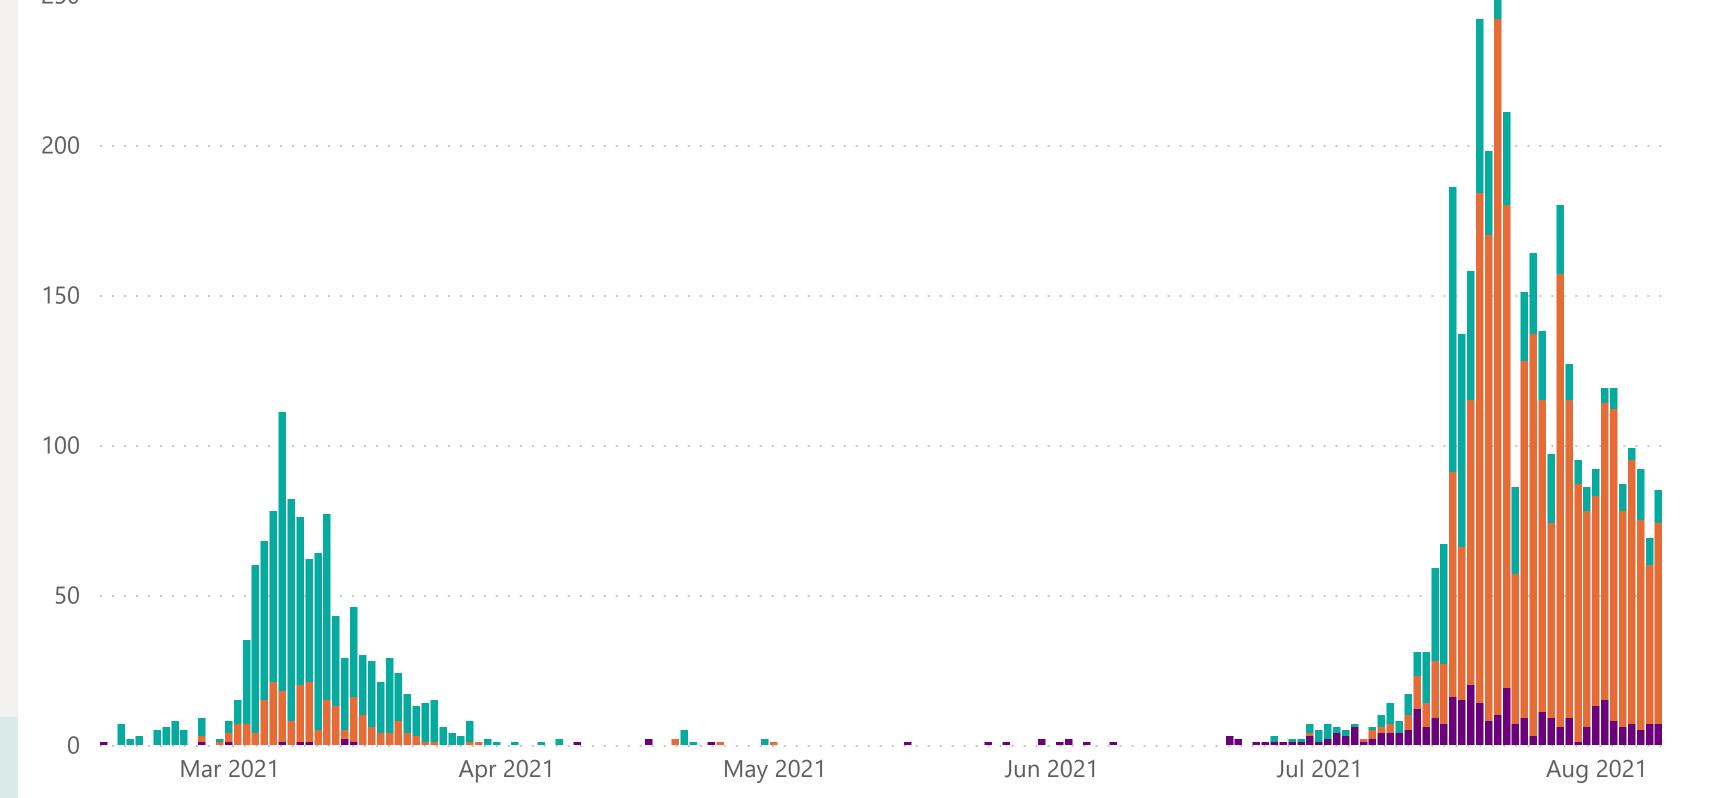

## Case Breakdown

Default Date Range: 15th Feb 2021 to present

### **EXPLANATION OF TERMS**

Active: Cases currently being monitored by Contact Tracing From Travel: Cases identified during isolation following Travel Known Source: Cases with Contact Tracing links to another known local case

**Unknown Source:** Cases with no links to another known local

case. commonly referred to as "Community Spread" **Pending Analysis:** Contact Tracing have not completed

investigation to determine source of infection