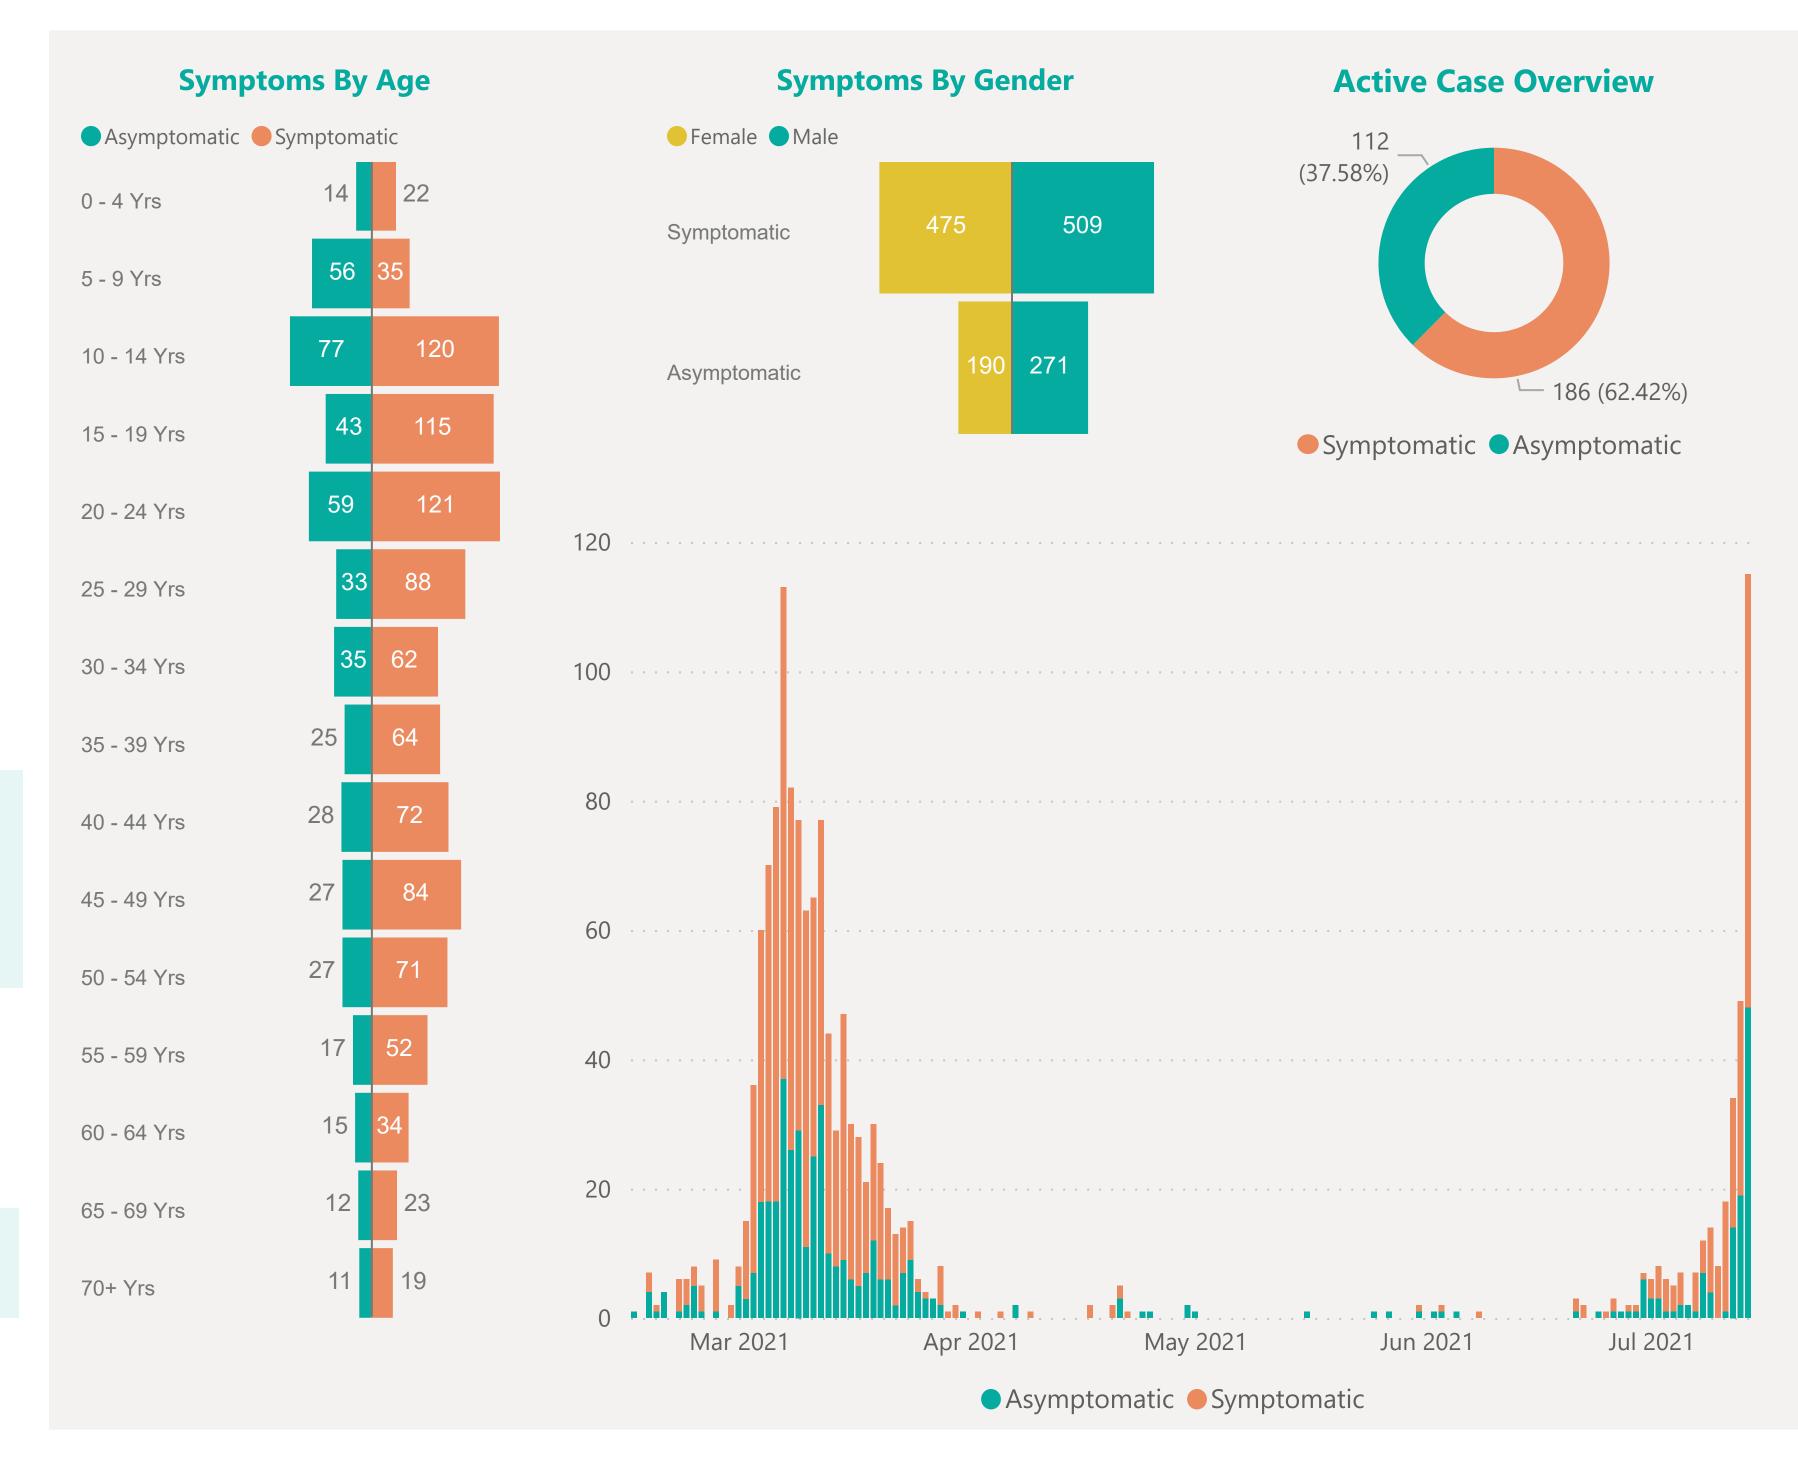

## Age & Gender Profile

15th Feb 2021 to present

## Symptoms Overview

Default Date Range: 15th Feb 2021 to present

#### **EXPLANATION OF TERMS**

**Asymptomatic:** Case does not display expected symptoms of Covid19

**Symptomatic:** Case displays expected symptoms of Covid19