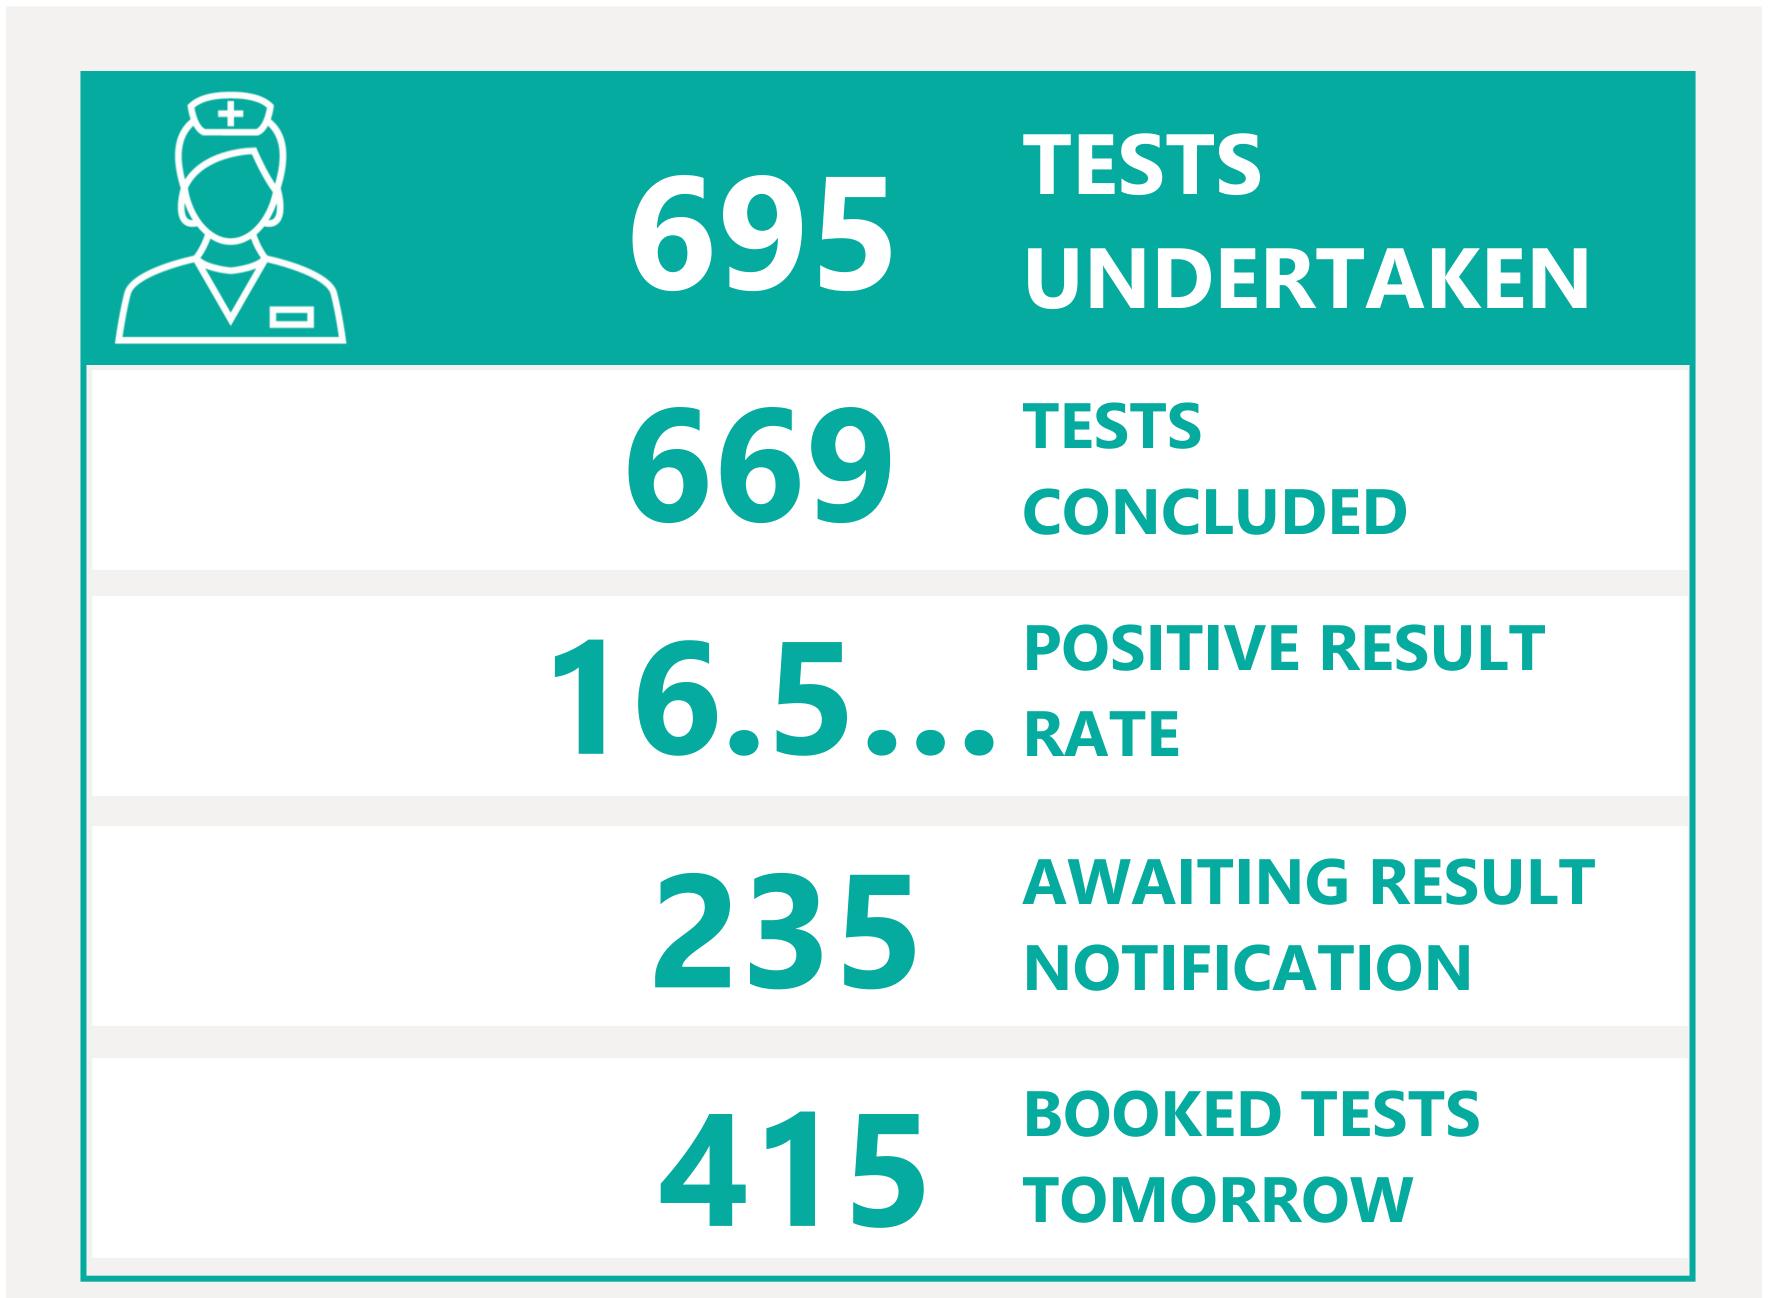

# Testing Overview

Default Date 14/07/2021

Click here to Select Date Range

### **EXPLANATION OF TERMS**

Tests Undertaken: Total tests carried out in date range
Tests Concluded: Total tests where result has been determined
Positive Result Rate: Average rate of positive results in date

range

Awaiting Result Notification: Number of people waiting to

be told their result

**Booked Tests Tomorrow:** Number of pre-arranged test

bookings taking place tomorrow

Explanation: Testing data has been aggregated with case data to provide a filterable dataset that remains as accurate as possible compared to confirmed cases. This has introduced a small margin of error in total number of tests. We are working to minimise the translation error. Summary Testing data is available <a href="here">here</a>