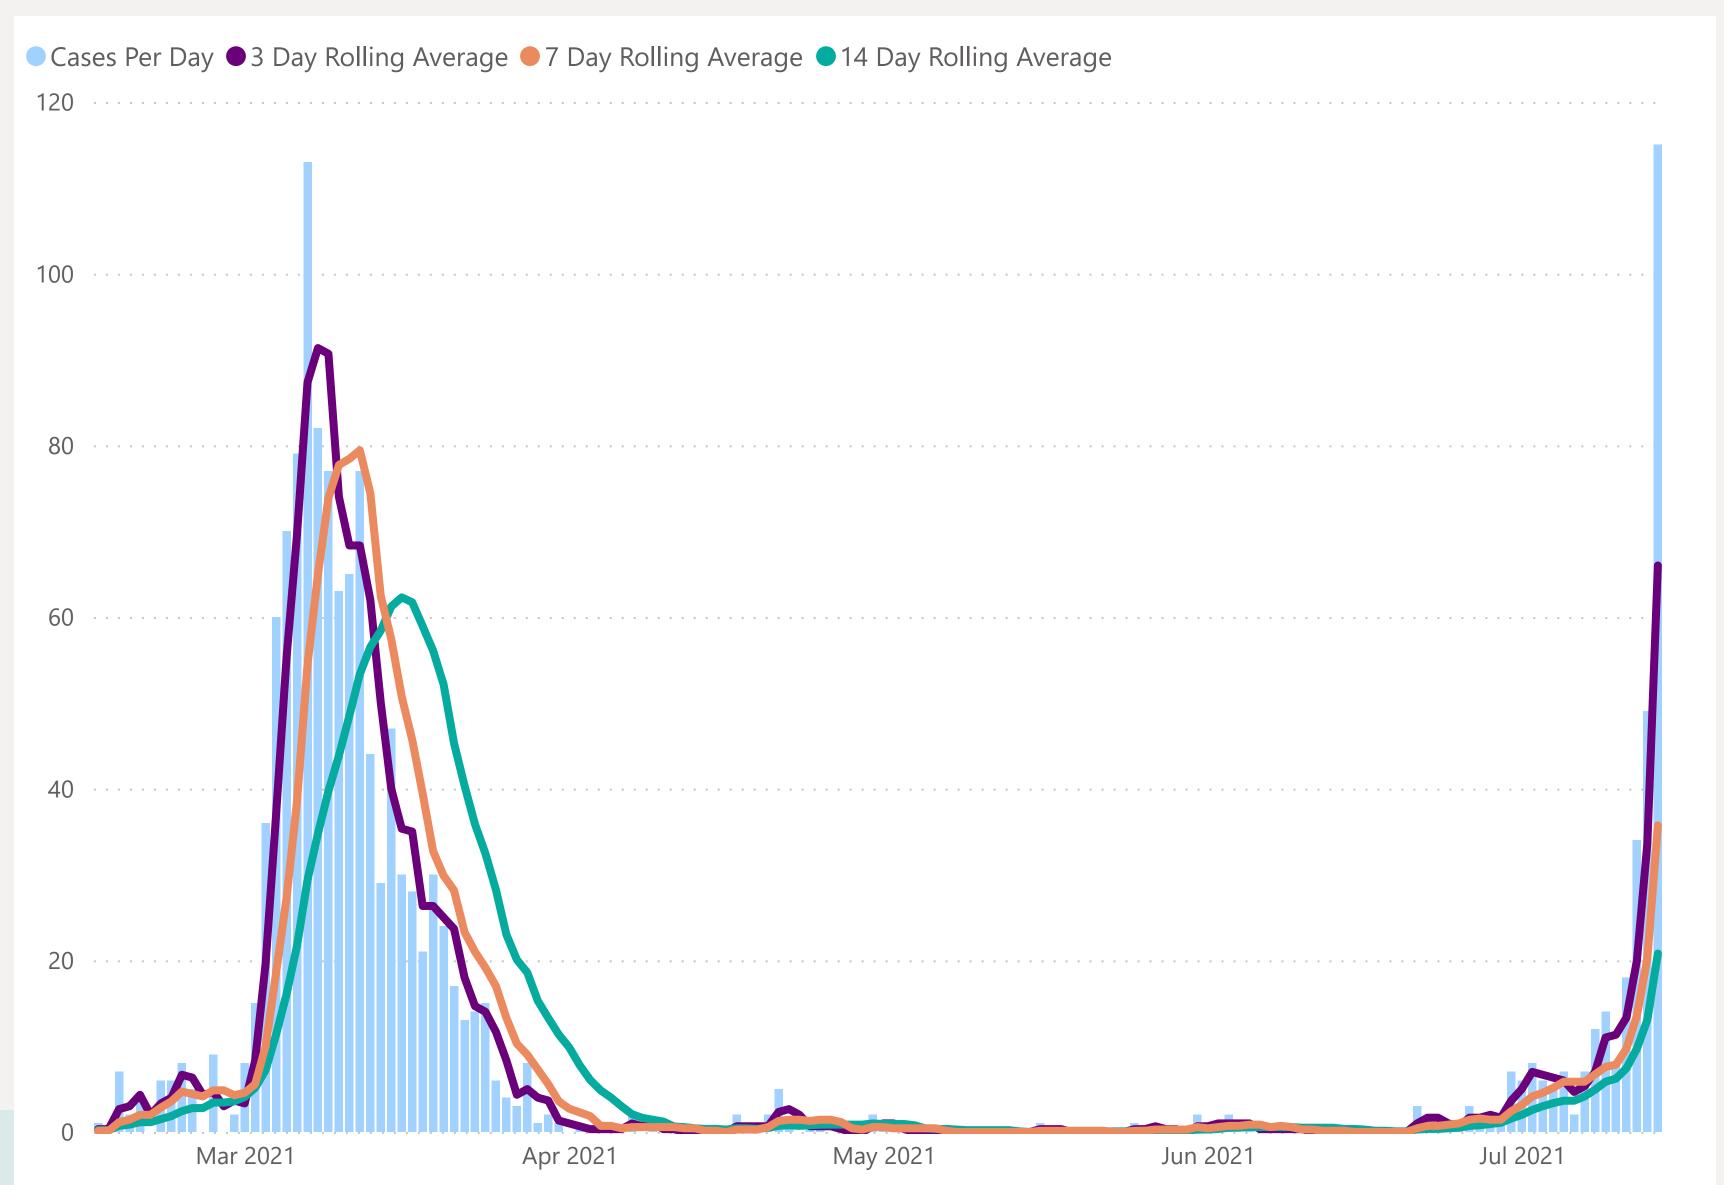

rce: Cases with no links to another known local

case. Commonly referred to as "Community Spread" **Pending Analysis:** Contact Tracing have not completed

investigation to determine source of infection







## Case Breakdown

Default Date Range: 15th Feb 2021 to present



### **EXPLANATION OF TERMS**

Active: Cases currently being monitored by Contact Tracing From Travel: Cases identified during isolation following Travel Known Source: Cases with Contact Tracing links to another known local case

**Unknown Source:** Cases with no links to another known local

case. commonly referred to as "Community Spread"

Pending Analysis: Contact Tracing have not completed

investigation to determine source of infection







# Rolling Averages

Default Date Range: 15th Feb 2021 to present











## Age & Gender Profile

15th Feb 2021 to present





### Location

15th Feb 2021 to present





## Symptoms Overview

Default Date Range: 15th Feb 2021 to present



#### **EXPLANATION OF TERMS**

**Asymptomatic:** Case does not display expected symptoms of Covid19

**Symptomatic:** Case displays expected symptoms of Covid19





# Testing Overview

Default Date 14/07/2021

Click here to Select Date Range

### **EXPLANATION OF TERMS**

Tests Undertaken: Total tests carried out in date range
Tests Concluded: Total tests where result has been determined
Positive Result Rate: Average rate of positive results in date

range

Awaiting Result Notification: Number of people waiting to

be told their result

**Booked Tests Tomorrow:** Number of pre-arranged test

bookings taking place tomor