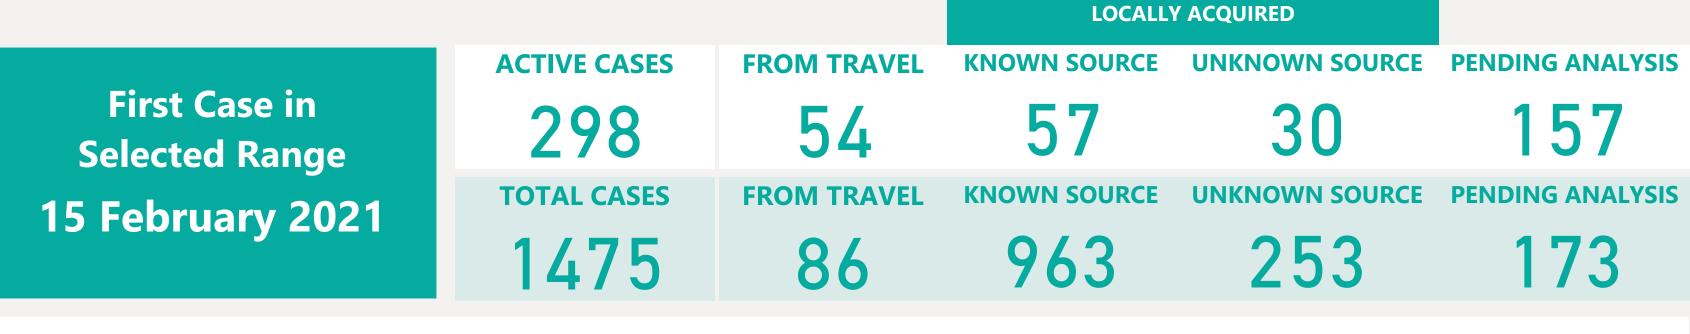

## Case Breakdown

Default Date Range: 15th Feb 2021 to present

### **EXPLANATION OF TERMS**

Active: Cases currently being monitored by Contact Tracing From Travel: Cases identified during isolation following Travel Known Source: Cases with Contact Tracing links to another known local case

**Unknown Source:** Cases with no links to another known local

case. commonly referred to as "Community Spread"

Pending Analysis: Contact Tracing have not completed

investigation to determine source of infection