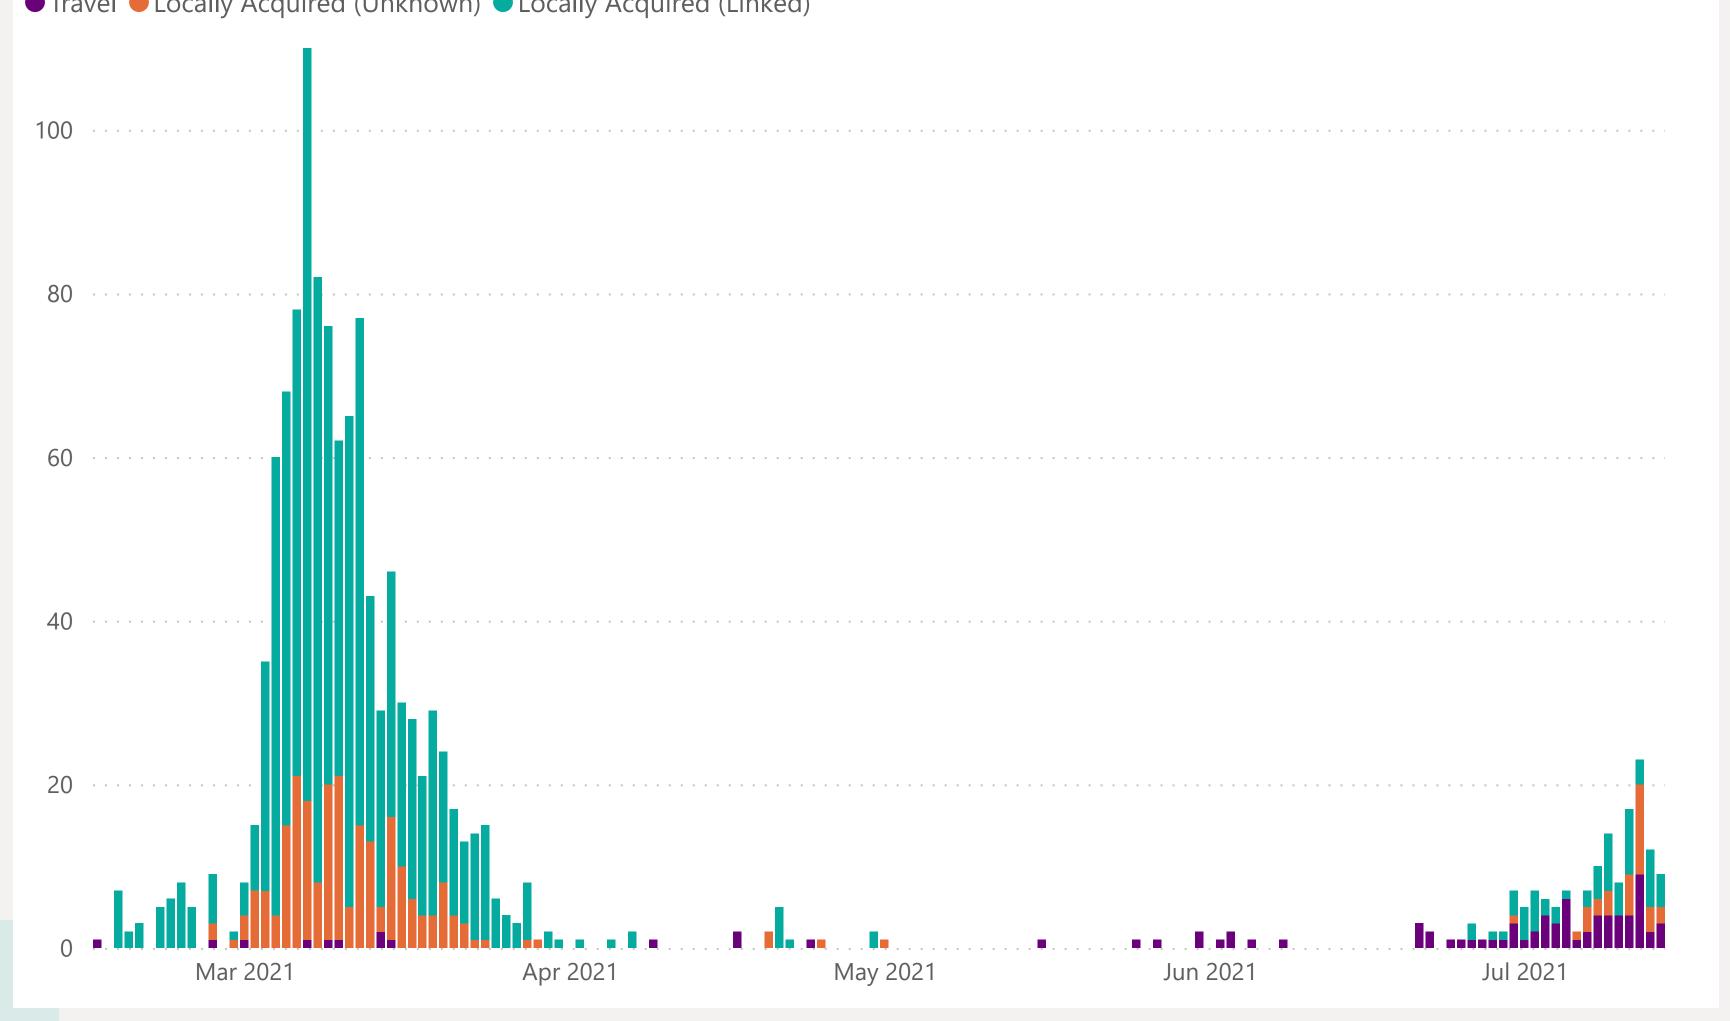

## Case Breakdown

Default Date Range: 15th Feb 2021 to present

#### **EXPLANATION OF TERMS**

Active: Cases currently being monitored by Contact Tracing From Travel: Cases identified during isolation following Travel Known Source: Cases with links to another known local case Unknown Source: Cases with no links to another known local

case. Commonly referred to as "Community Spread" **Pending Analysis:** Contact Tracing have not completed

investigation to determine source of infection