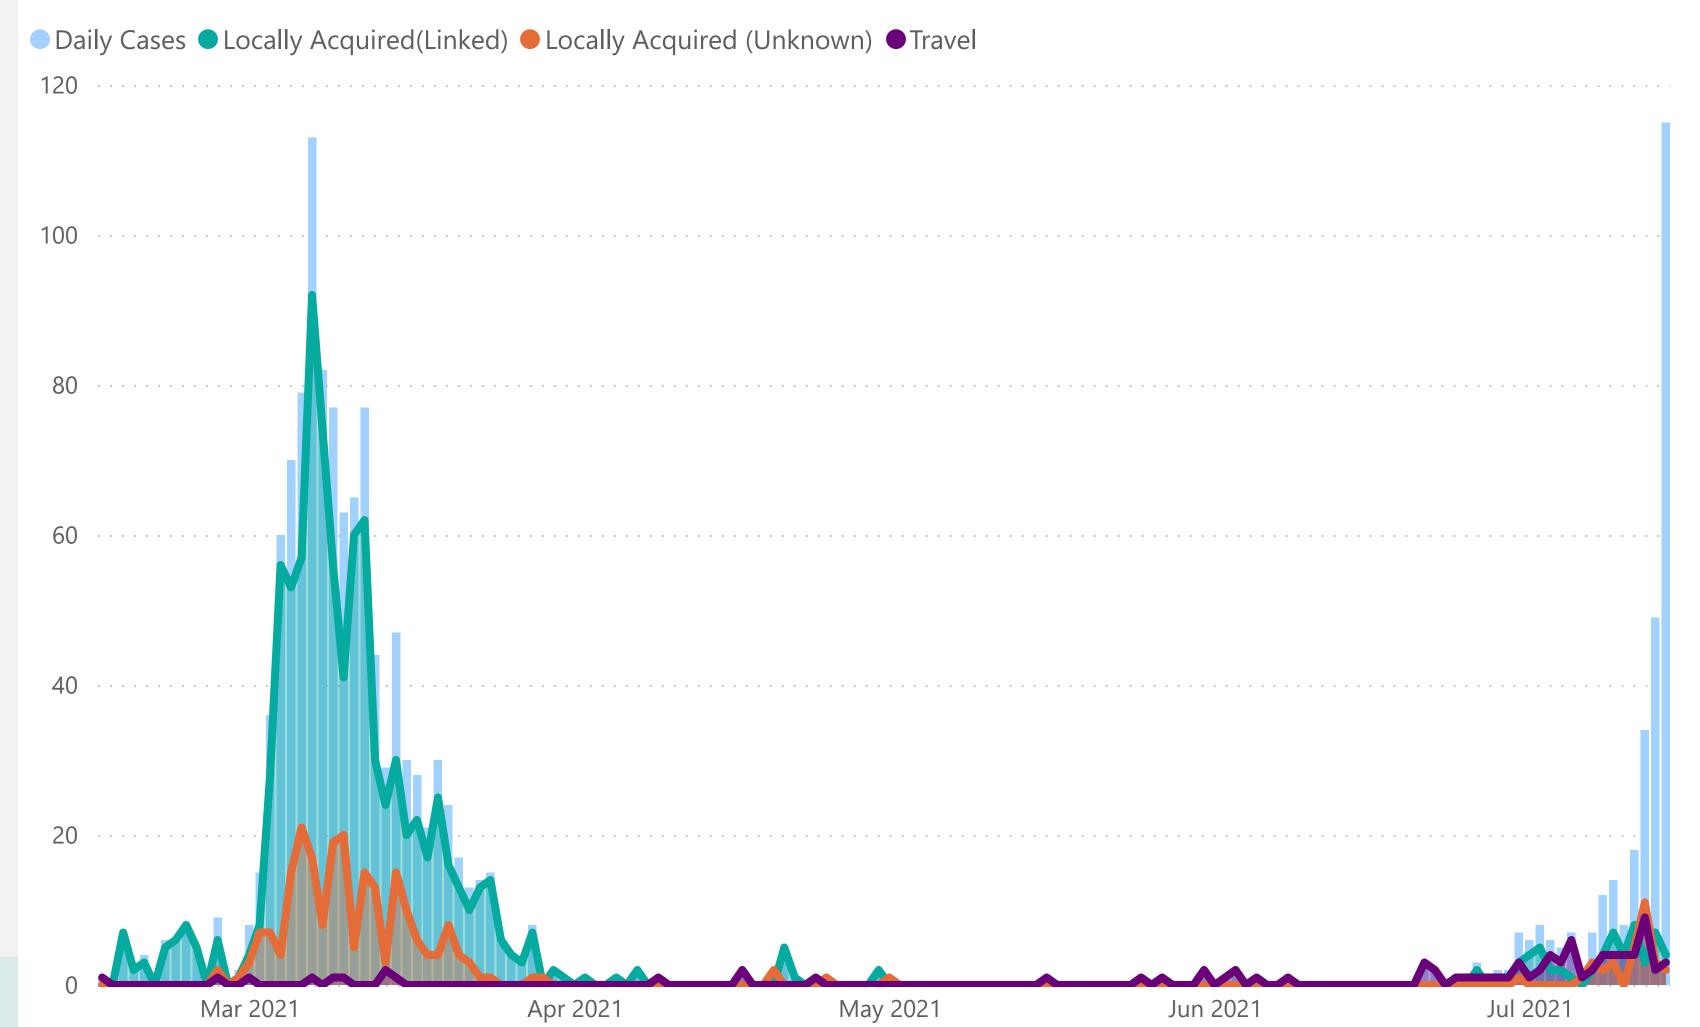

298
ACTIVE

298
IN COMMUNITY

0



0

0

**HOSPITAL** 

**ICU** 

1475
POSITIVE CASES

**1 1 1 5** ↑66

NEW CASES IN LAST 24 HOURS **NEW CASE BREAKDOWN** 

Travel 3

Locally Acquired (Known Source) 4

Locally Acquired (Unknown Source)

Pending Investigation 106

1177 CLOSED 1173
RECOVERED

4
DEATHS



## Case Breakdown

Default Date Range: 15th Feb 2021 to present



#### **EXPLANATION OF TERMS**

Active: Cases currently being monitored by Contact Tracing From Travel: Cases identified during isolation following Travel Known Source: Cases with links to another known local case Unknown Source: Cases with no links to another known local

case. Commonly referred to as "Community Spread" **Pending Analysis:** Contact Tracing have not completed

investigation to determine source of infection







## Case Breakdown

Default Date Range: 15th Feb 2021 to present



### **EXPLANATION OF TERMS**

Active: Cases currently being monitored by Contact Tracing From Travel: Cases identified during isolation following Travel Known Source: Cases with Contact Tracing links to another known local case

**Unknown Source:** Cases with no links to another known local

case. commonly referred to as "Community Spread"

Pending Analysis: Contact Tracing have not completed

investigation to determine source of infection







# Rolling Averages

Default Date Range: 15th Feb 2021 to present











## Age & Gender Profile

15th Feb 2021 to present





### Location

15th Feb 2021 to present





## Symptoms Overview

Default Date Range: 15th Feb 2021 to present



#### **EXPLANATION OF TERMS**

**