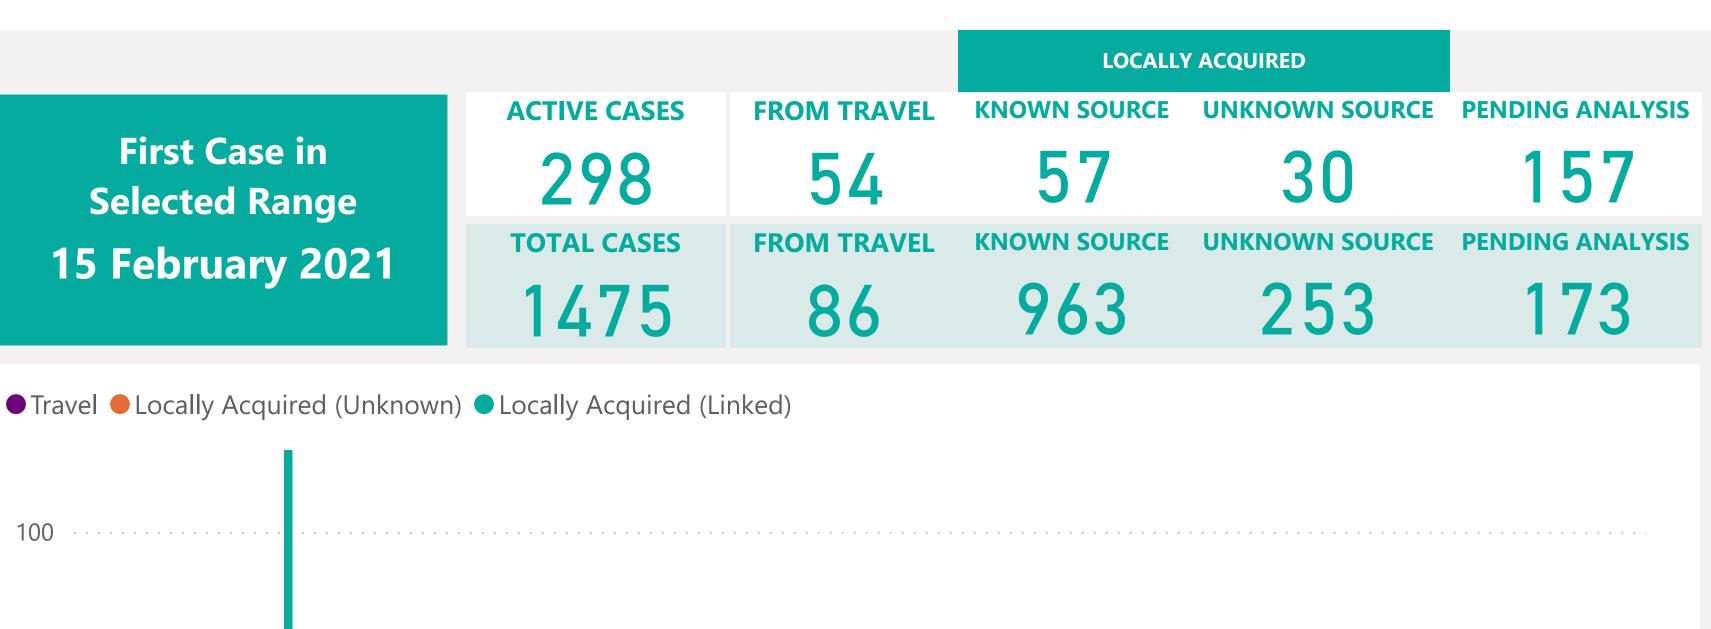

## Case Breakdown

Default Date Range: 15th Feb 2021 to present

#### **EXPLANATION OF TERMS**

Active: Cases currently being monitored by Contact Tracing From Travel: Cases identified during isolation following Travel Known Source: Cases with links to another known local case Unknown Source: Cases with no links to another known local

case. Commonly referred to as "Community Spread" **Pending Analysis:** Contact Tracing have not completed

investigation to determine source of infection