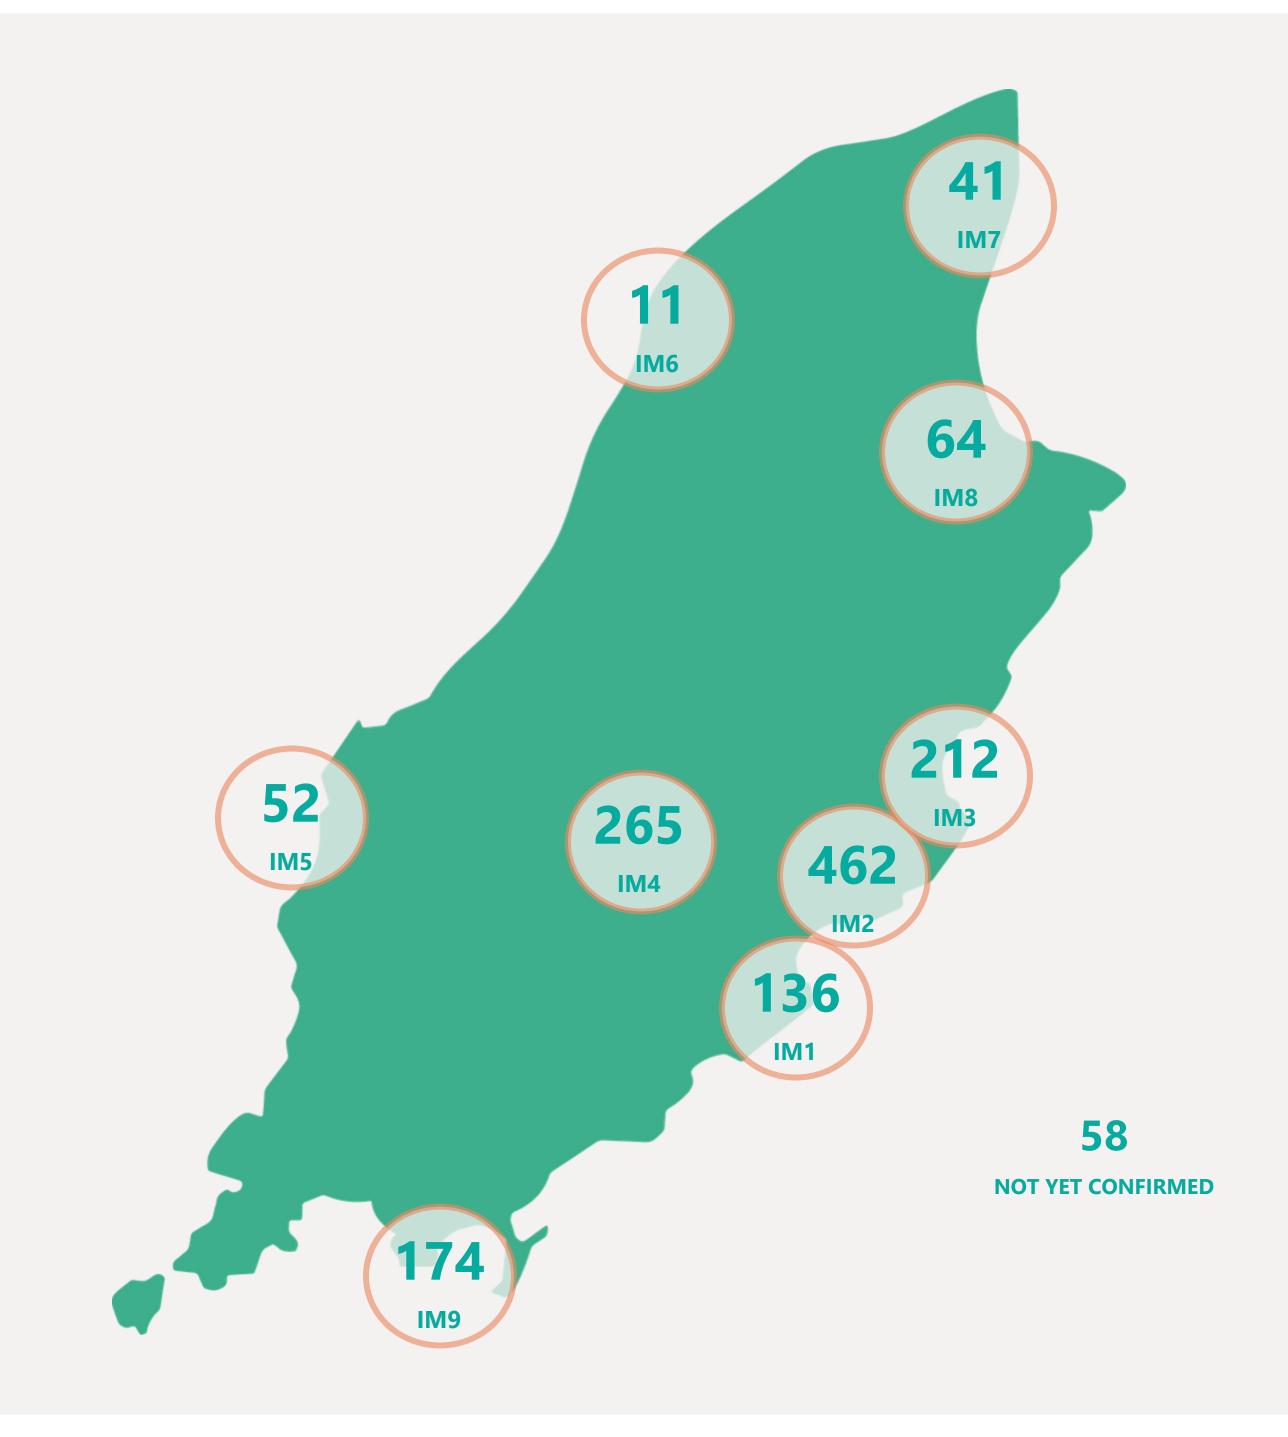

*Pending Analysis:** Contact Tracing have not completed

investigation to determine source of infection







## Case Breakdown

Default Date Range: 15th Feb 2021 to present



### **EXPLANATION OF TERMS**

Active: Cases currently being monitored by Contact Tracing From Travel: Cases identified during isolation following Travel Known Source: Cases with Contact Tracing links to another known local case

**Unknown Source:** Cases with no links to another known local

case. commonly referred to as "Community Spread"

Pending Analysis: Contact Tracing have not completed

investigation to determine source of infection







# Rolling Averages

Default Date Range: 15th Feb 2021 to present











## Age & Gender Profile

15th Feb 2021 to present





### Location

15th Feb 2021 to present





## Symptoms Overview

Default Date Range: 15th Feb 2021 to present



#### **EXPLANATION OF TERMS**

**Asymptomatic:** Case does not display expected symptoms of Covid19

**Symptomatic:** Case displays expected symptoms of Covid19





# Testing Overview

Default Date 14/07/2021

Click here to Select Date Range

### **EXPLANATION OF TERMS**

Tests Undertaken: Total tests carried out in date range
Tests Concluded: Total tests where result has been determined
Positive Result Rate: Average rate of positive results in date

range

Awaiting Result Notification: Number of people waiting to

be told their result

**Booked Tests Tomorrow:** Number of pre-arranged test

bookings taking place tomorrow

Explanation: Testing data has been aggregated with case data to provide a filterable dataset t