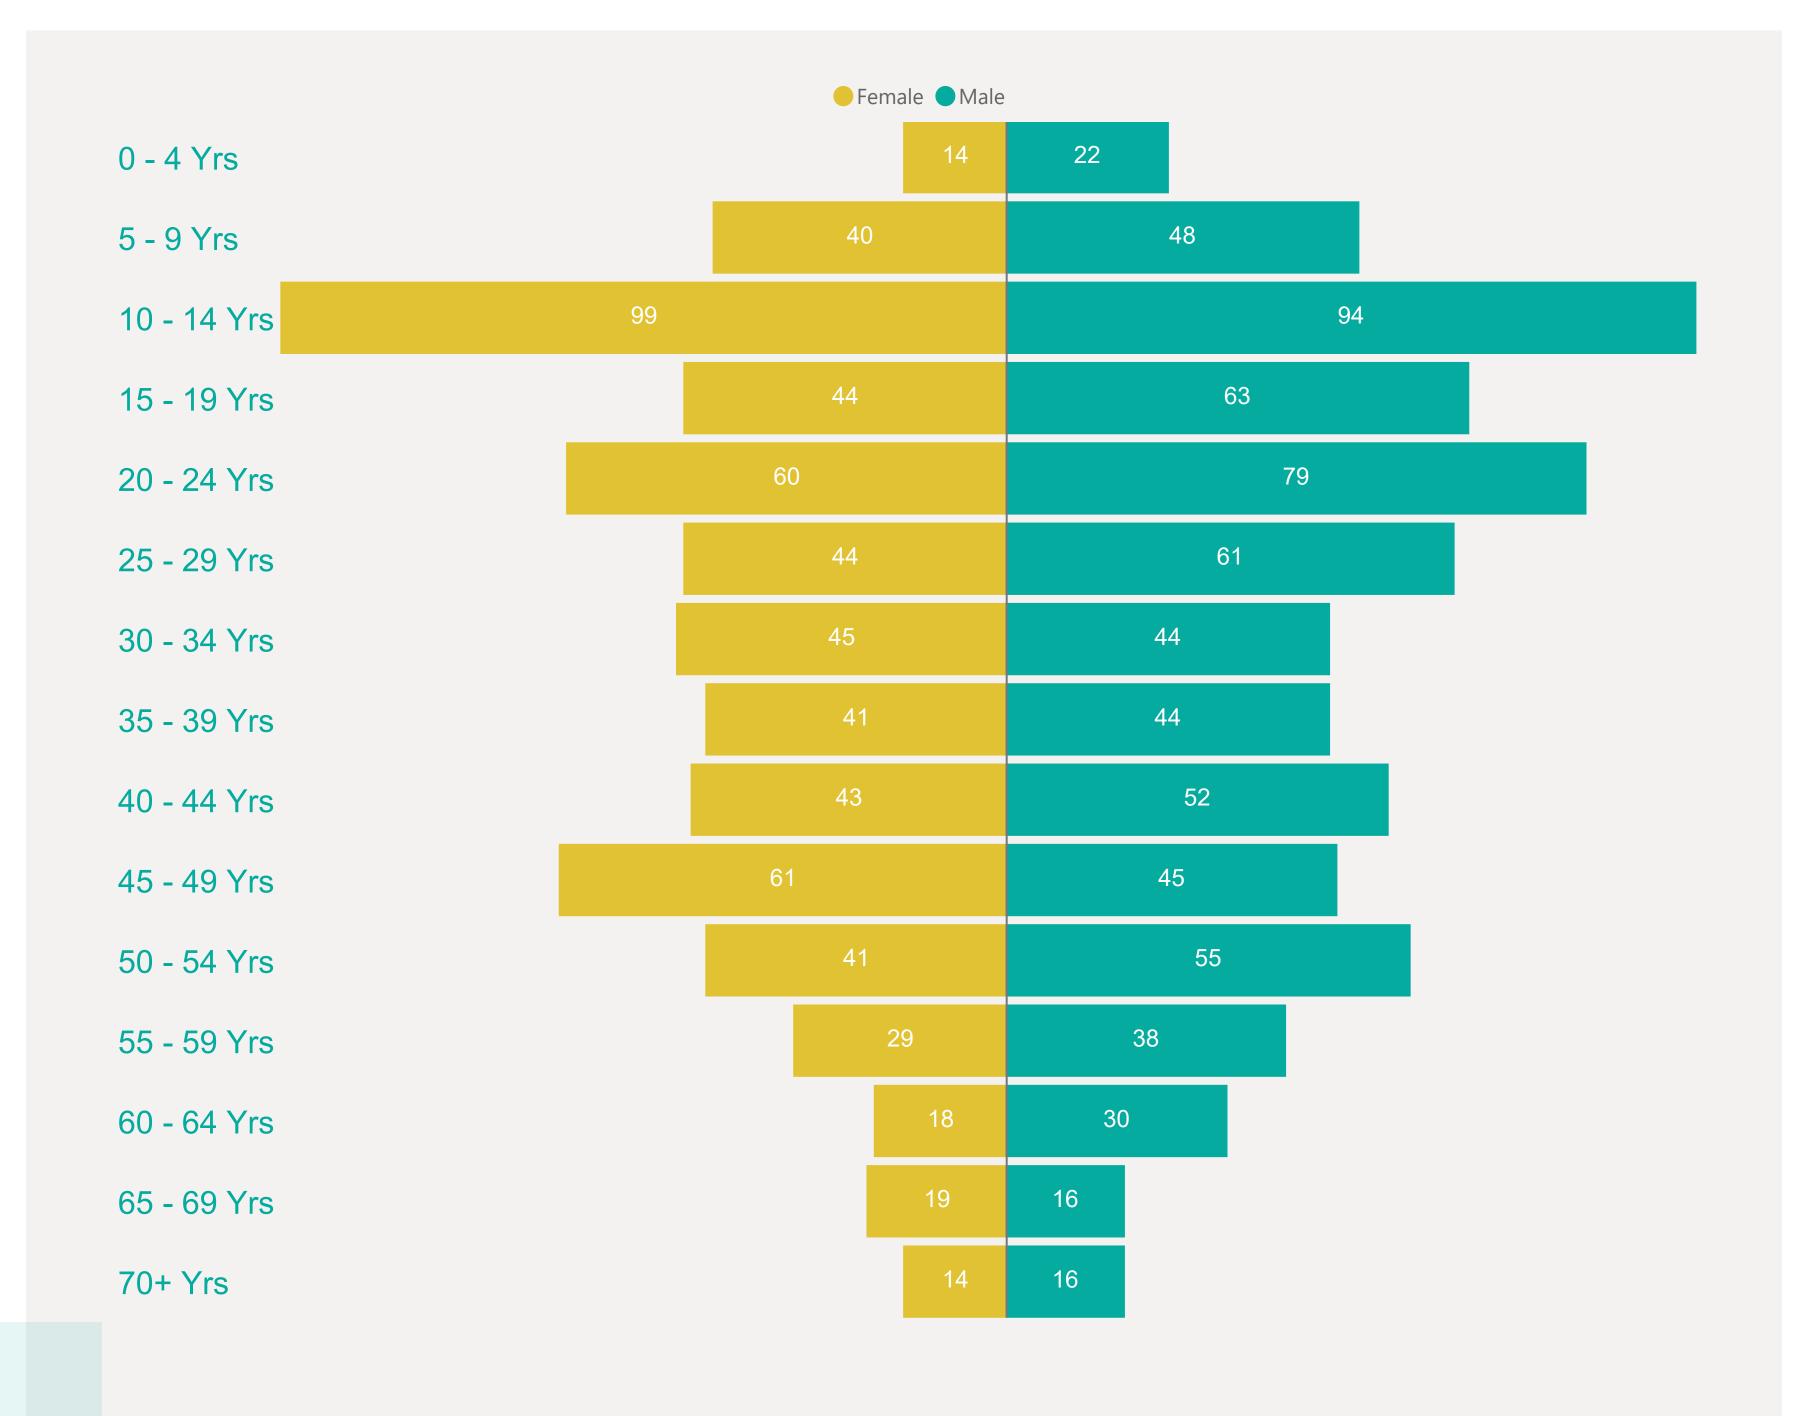

Commonly referred to as "Community Spread" **Pending Analysis:** Contact Tracing have not completed

investigation to determine source of infection







## Case Breakdown

Default Date Range: 15th Feb 2021 to present



### **EXPLANATION OF TERMS**

Active: Cases currently being monitored by Contact Tracing From Travel: Cases identified during isolation following Travel Known Source: Cases with Contact Tracing links to another known local case

**Unknown Source:** Cases with no links to another known local

case. commonly referred to as "Community Spread"

Pending Analysis: Contact Tracing have not completed

investigation to determine source of infection







# Rolling Averages

Default Date Range: 15th Feb 2021 to present











## Age & Gender Profile

15th Feb 2021 to present





### Location

15th Feb 2021 to present





## Symptoms Overview

Default Date Range: 15th Feb 2021 to present



#### **EXPLANATION OF TERMS**

**Asymptomatic:** Case does not display expected symptoms of Covid19

**Symptomatic:** Case displays expected symptoms of Covid19





# Testing Overview

Default Date 14/07/2021

Click here to Select Date Range

### **EXPLANATION OF TERMS**

Tests Undertaken: Total tests carried out in date range
Tests Concluded: Total tests where result has been determined
Positive Result Rate: Average rate of positive results in date

range

Awaiting Result Notification: Number of people waiting to

be told their result

**Booked Tests Tomorrow:** Number of pre-arranged test

bookings taking place tomorrow

Explanation: Testing data has been aggregated with