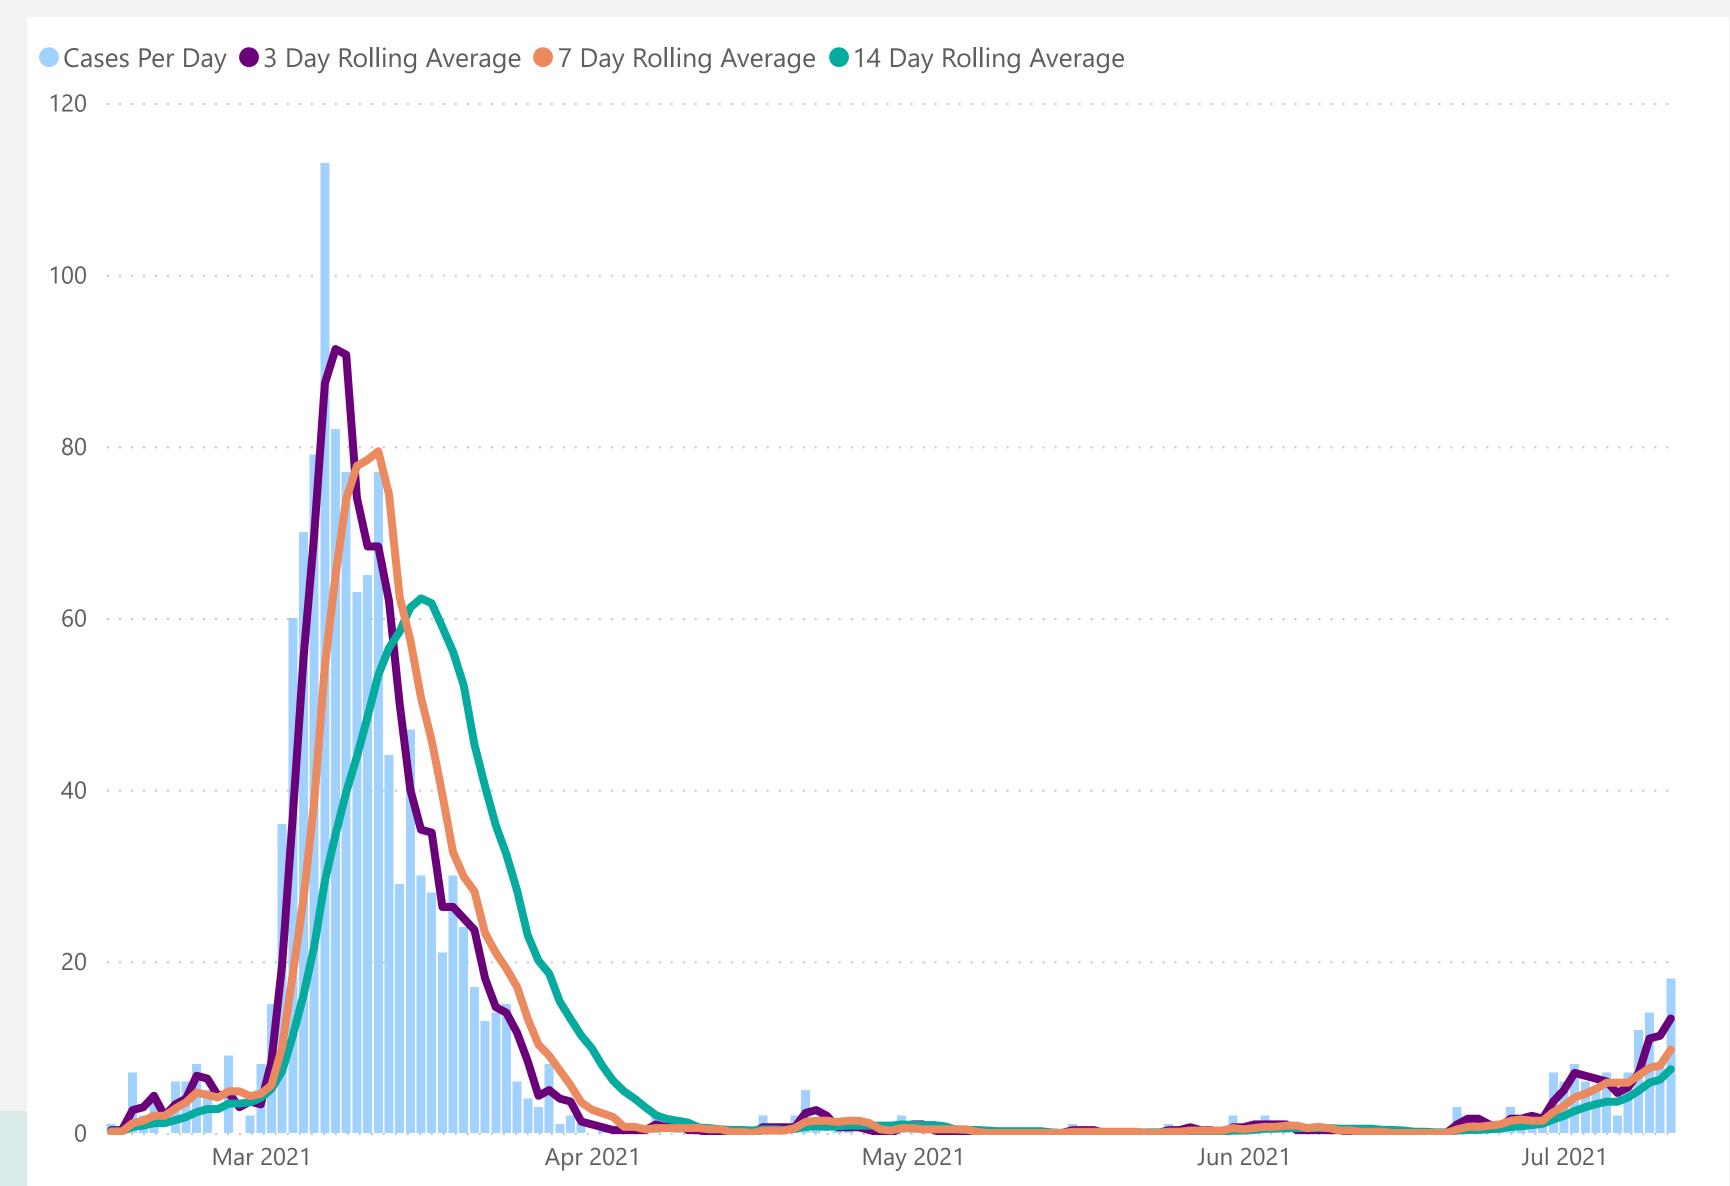

d"

Pending Analysis: Contact Tracing have not completed

investigation to determine source of infection







## Case Breakdown

Default Date Range: 15th Feb 2021 to present



### **EXPLANATION OF TERMS**

Active: Cases currently being monitored by Contact Tracing From Travel: Cases identified during isolation following Travel Known Source: Cases with Contact Tracing links to another known local case

**Unknown Source:** Cases with no links to another known local

case. commonly referred to as "Community Spread"

Pending Applysics Contact Tracing bayes not comply

Pending Analysis: Contact Tracing have not completed

investigation to determine source of infection



May 2021

Apr 2021

Jun 2021

Jul 2021

Mar 2021



# Rolling Averages

Default Date Range: 15th Feb 2021 to present









## Age & Gender Profile

15th Feb 2021 to present





### Location

15th Feb 2021 to present





## Symptoms Overview

Default Date Range: 15th Feb 2021 to present



### **EXPLANATION OF TERMS**

**Asymptomatic:** Case does not display expected symptoms of Covid19

**Symptomatic:** Case displays expected symptoms of Covid19

Last Refreshed 12/07/2021 at 14:16 pm





# Testing Overview

Default Date 11/07/2021

Click here to Select Date Range

### **EXPLANATION OF TERMS**

Tests Undertaken: Total tests carried out in date range

Tests Concluded: Total tests where result has been determined

Positive Result Rate: Average rate of positive results in date

range

Awaiting Result Notification: Number of people waiting to

be told their result

**Booked Tests Tomorrow:** Number of pre-ar