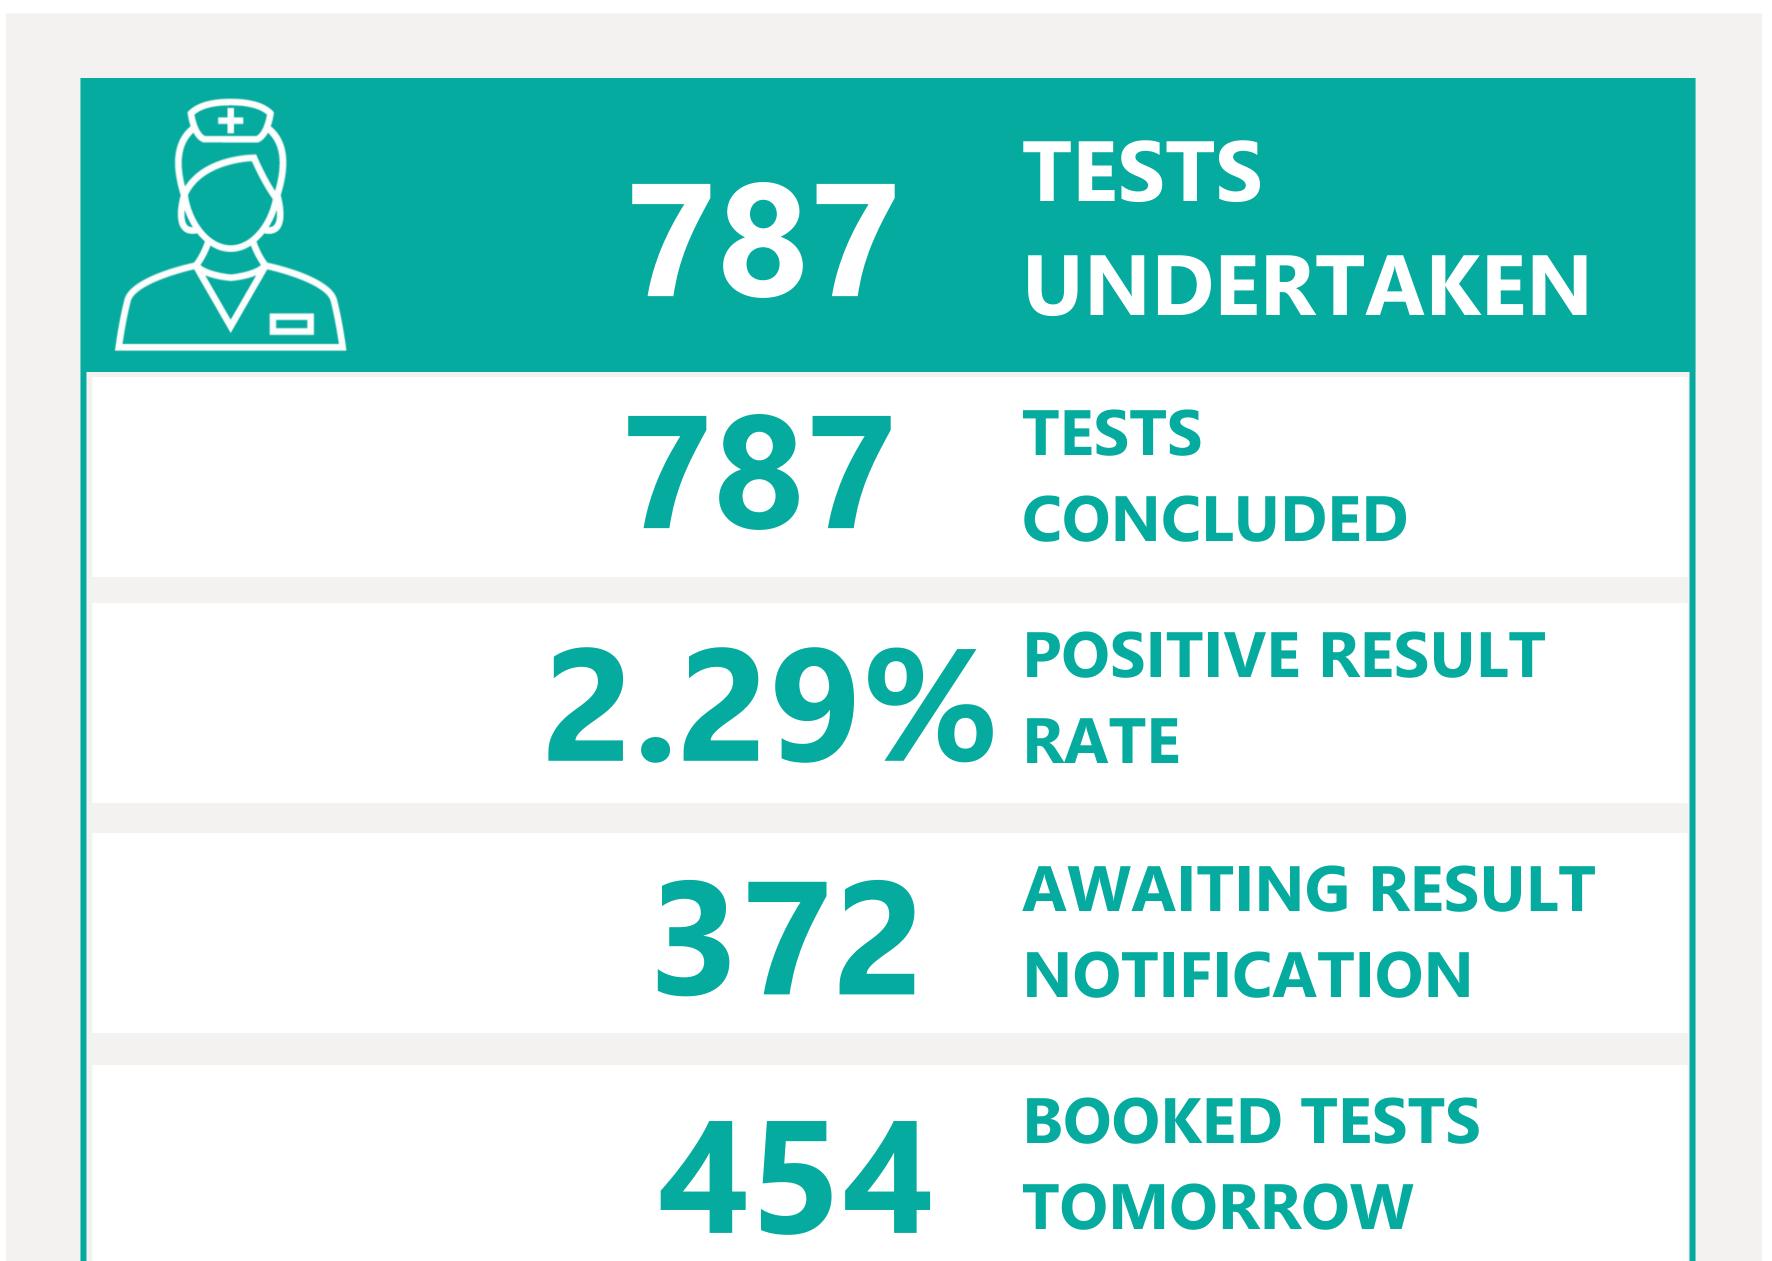

# Testing Overview

Default Date 11/07/2021

Click here to Select Date Range

### **EXPLANATION OF TERMS**

Tests Undertaken: Total tests carried out in date range

Tests Concluded: Total tests where result has been determined

Positive Result Rate: Average rate of positive results in date

range

Awaiting Result Notification: Number of people waiting to

be told their result

**Booked Tests Tomorrow:** Number of pre-arranged test

bookings taking place tomorrow

Explanation: Testing data has been aggregated with case data to provide a filterable dataset that remains as accurate as possible compared to confirmed cases. This has introduced a small margin of error in total number of tests. We are working to minimise the translation error. Summary Testing data is available <a href="here">here</a>