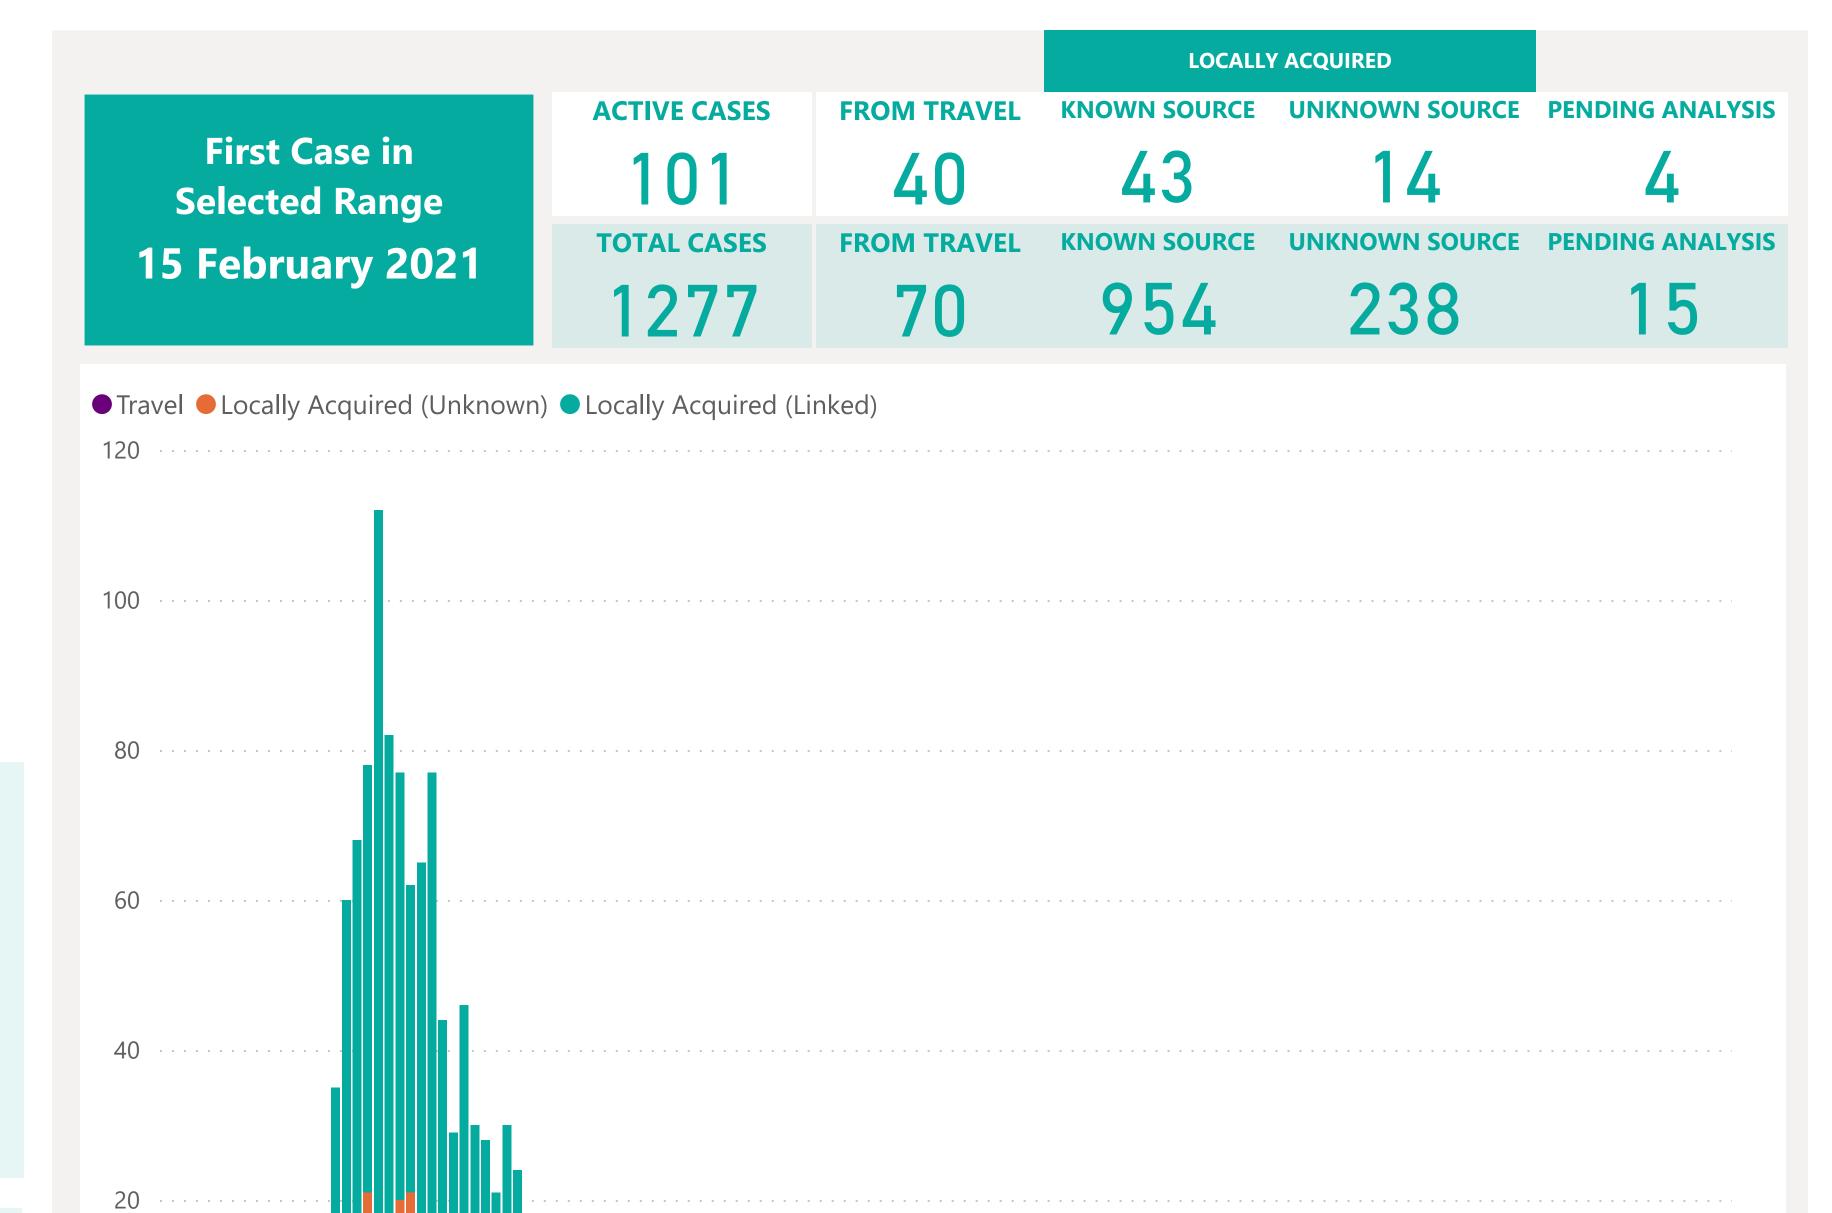

## Case Breakdown

Default Date Range: 15th Feb 2021 to present

### **EXPLANATION OF TERMS**

Active: Cases currently being monitored by Contact Tracing From Travel: Cases identified during isolation following Travel Known Source: Cases with links to another known local case Unknown Source: Cases with no links to another known local case. Commonly referred to as "Community Spread"

Pending Analysis: Contact Tracing have not completed

investigation to determine source of infection

### **EXPLANATION OF TERMS**

Active: Cases currently being monitored by Contact Tracing From Travel: Cases identified during isolation following Travel Known Source: Cases with Contact Tracing links to another known local case

**Unknown Source:** Cases with no links to another known local

case. commonly referred to as "Community Spread"

Pending Applysics Contact Tracing bayes not comply

Pending Analysis: Contact Tracing have not completed