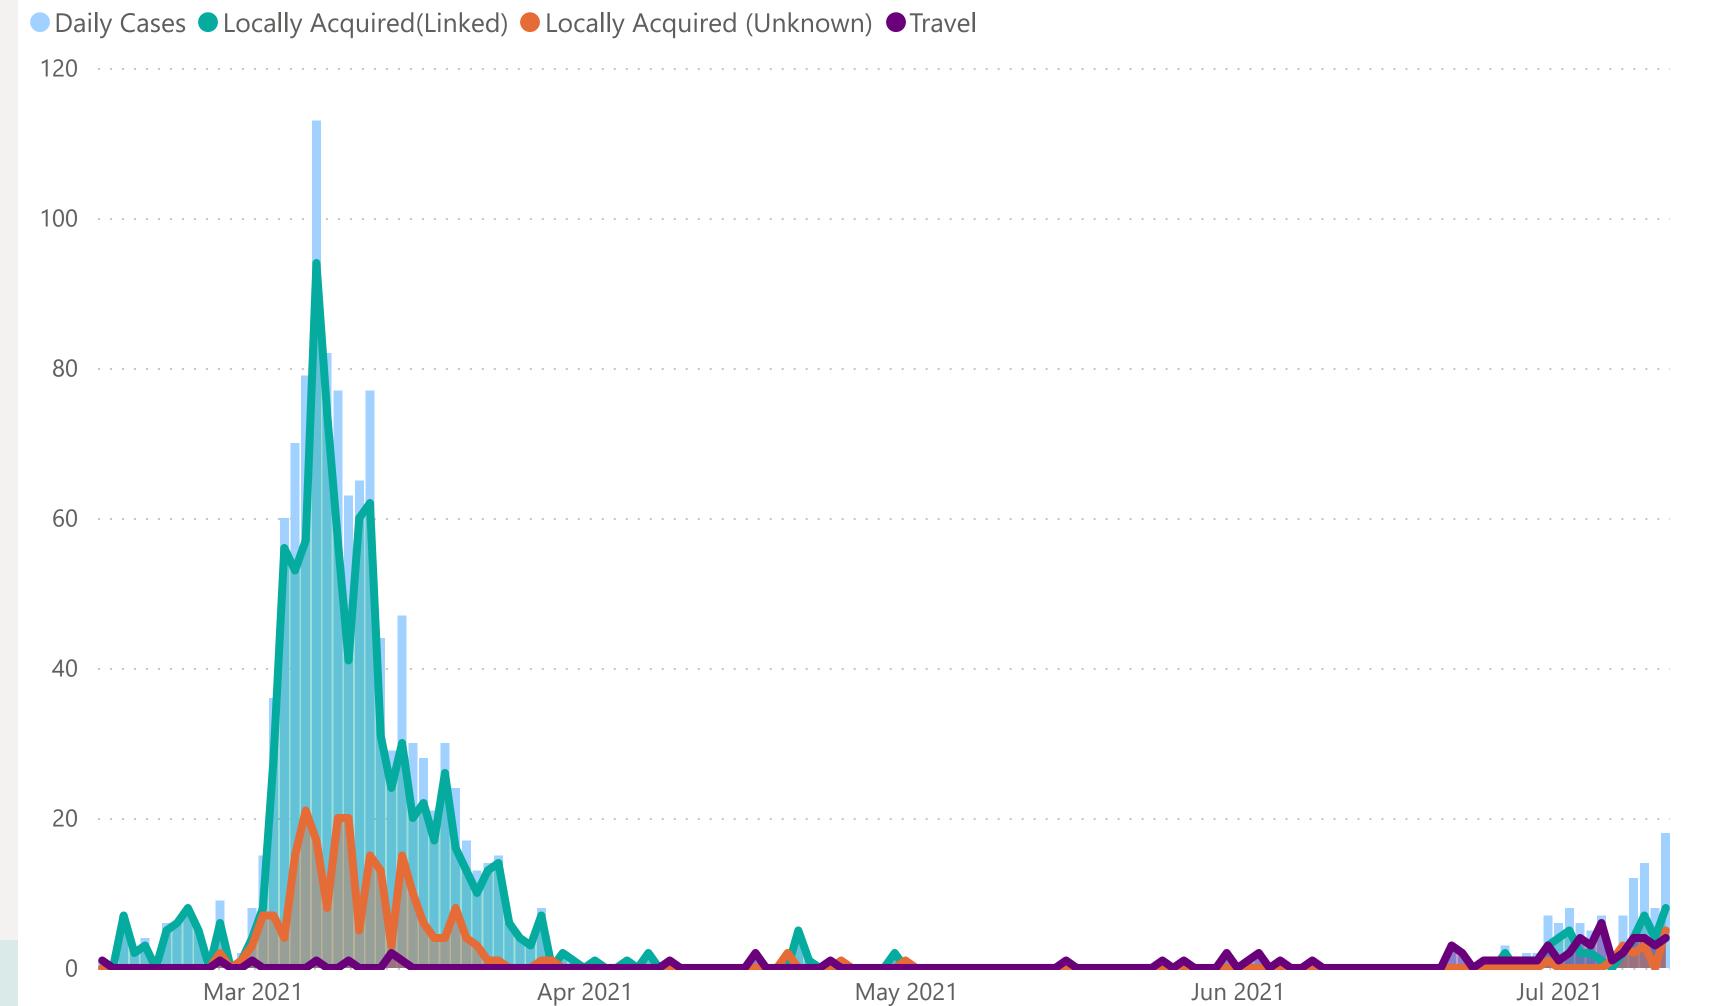

not in hospital

101 ACTIVE 101
IN COMMUNITY

0

0

0

0

**HOSPITAL** 

ICU

1277
POSITIVE CASES

18

NEW CASES IN LAST 24 HOURS **NEW CASE BREAKDOWN** 

Travel 4

Locally Acquired (Known Source) 8

Locally Acquired (Unknown Source) 5

Pending Investigation

1176
CLOSED

1172

**RECOVERED** 

4
DEATHS



## Case Breakdown

Default Date Range: 15th Feb 2021 to present



### **EXPLANATION OF TERMS**

Active: Cases currently being monitored by Contact Tracing From Travel: Cases identified during isolation following Travel Known Source: Cases with links to another known local case Unknown Source: Cases with no links to another known local case. Commonly referred to as "Community Spread"

Pending Analysis: Contact Tracing have not completed

investigation to determine source of infection







## Case Breakdown

Default Date Range: 15th Feb 2021 to present



### **EXPLANATION OF TERMS**

Active: Cases currently being monitored by Contact Tracing From Travel: Cases identified during isolation following Travel Known Source: Cases with Contact Tracing links to another known local case

**Unknown Source:** Cases with no links to another known local

case. commonly referred to as "Community Spread"

Pending Applysics Contact Tracing bayes not comply

Pending Analysis: Contact Tracing have not completed

investigation to determine source of infection



May 2021

Apr 2021

Jun 2021

Jul 2021

Mar 2021



# Rolling Averages

Default Date Range: 15th Feb 2021 to present









## Age & Gender Profile

15th Feb 2021 to present





### Location

15th Feb 2021 to present





## Sy