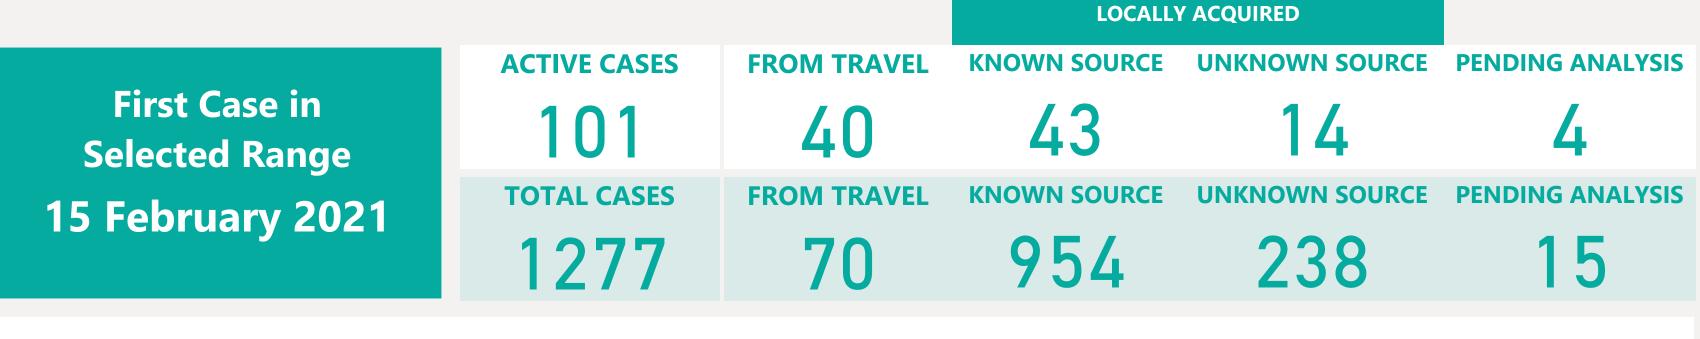

## Case Breakdown

Default Date Range: 15th Feb 2021 to present

### **EXPLANATION OF TERMS**

Active: Cases currently being monitored by Contact Tracing From Travel: Cases identified during isolation following Travel Known Source: Cases with links to another known local case Unknown Source: Cases with no links to another known local case. Commonly referred to as "Community Spread"

Pending Analysis: Contact Tracing have not completed

investigation to determine source of infection