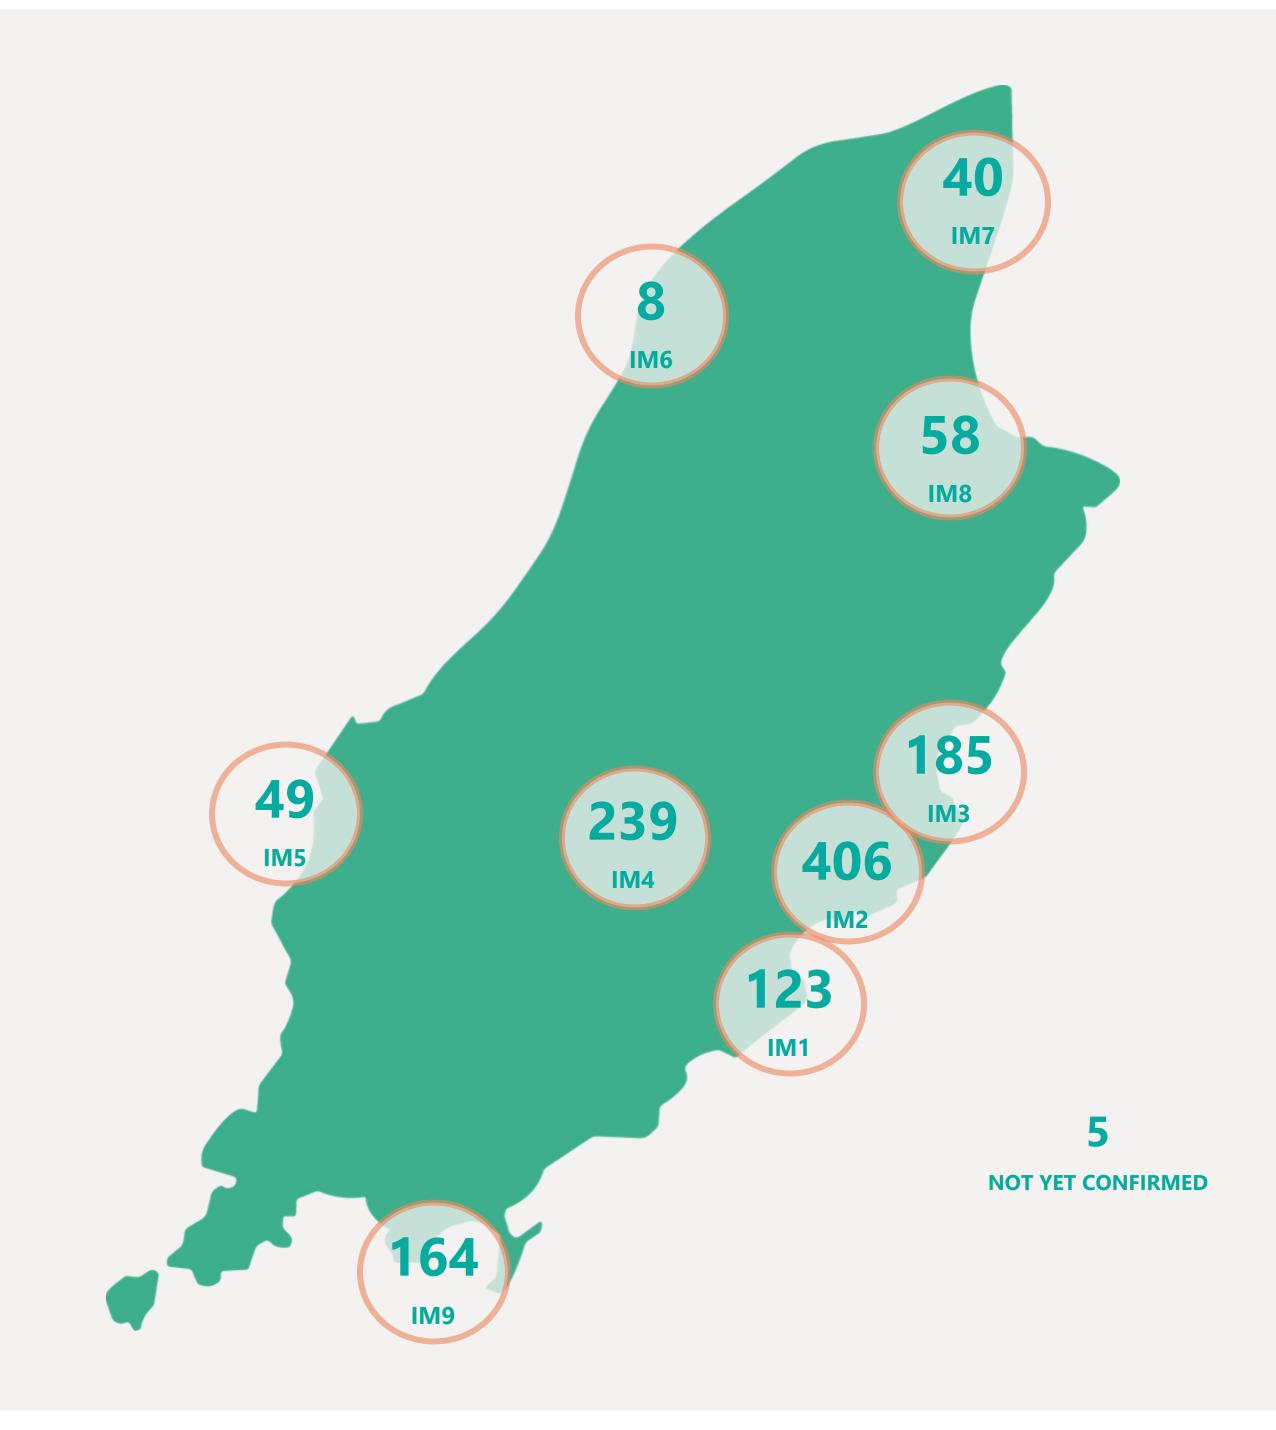

ction







## Case Breakdown

Default Date Range: 15th Feb 2021 to present



### **EXPLANATION OF TERMS**

Active: Cases currently being monitored by Contact Tracing From Travel: Cases identified during isolation following Travel Known Source: Cases with Contact Tracing links to another known local case

**Unknown Source:** Cases with no links to another known local

case. commonly referred to as "Community Spread"

Pending Applysics Contact Tracing bayes not comply

Pending Analysis: Contact Tracing have not completed

investigation to determine source of infection



May 2021

Apr 2021

Jun 2021

Jul 2021

Mar 2021



# Rolling Averages

Default Date Range: 15th Feb 2021 to present









## Age & Gender Profile

15th Feb 2021 to present





### Location

15th Feb 2021 to present





## Symptoms Overview

Default Date Range: 15th Feb 2021 to present



### **EXPLANATION OF TERMS**

**Asymptomatic:** Case does not display expected symptoms of Covid19

**Symptomatic:** Case displays expected symptoms of Covid19

Last Refreshed 12/07/2021 at 14:16 pm





# Testing Overview

Default Date 11/07/2021

Click here to Select Date Range

### **EXPLANATION OF TERMS**

Tests Undertaken: Total tests carried out in date range

Tests Concluded: Total tests where result has been determined

Positive Result Rate: Average rate of positive results in date

range

Awaiting Result Notification: Number of people waiting to

be told their result

**Booked Tests Tomorrow:** Number of pre-arranged test

bookings taking place tomorrow

Explanation: Testing data has been aggregated with cas