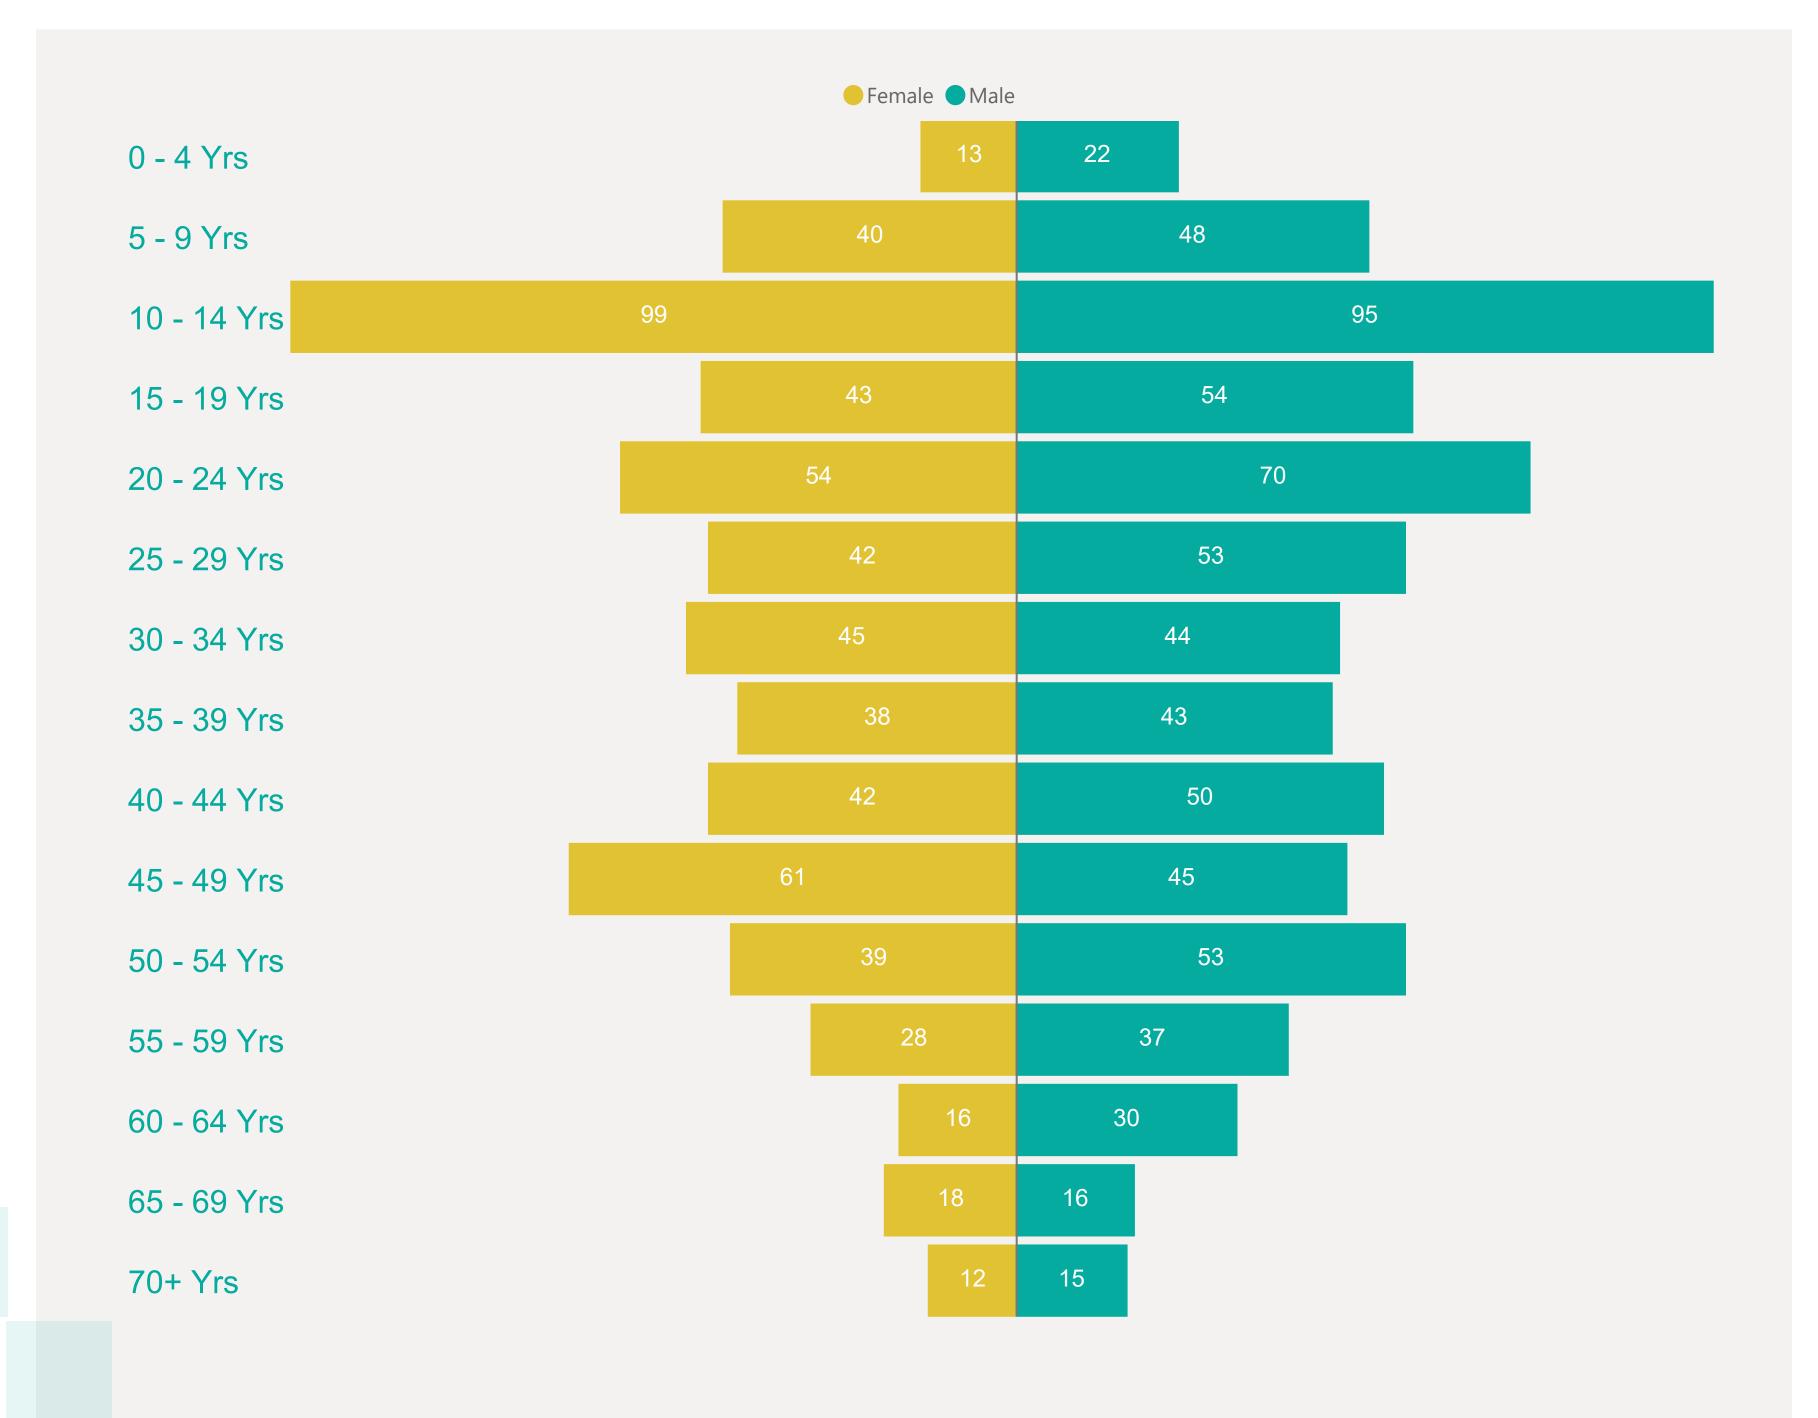

d

investigation to determine source of infection







## Case Breakdown

Default Date Range: 15th Feb 2021 to present



### **EXPLANATION OF TERMS**

Active: Cases currently being monitored by Contact Tracing From Travel: Cases identified during isolation following Travel Known Source: Cases with Contact Tracing links to another known local case

**Unknown Source:** Cases with no links to another known local

case. commonly referred to as "Community Spread"

Pending Applysics Contact Tracing bayes not comply

Pending Analysis: Contact Tracing have not completed

investigation to determine source of infection



May 2021

Apr 2021

Jun 2021

Jul 2021

Mar 2021



# Rolling Averages

Default Date Range: 15th Feb 2021 to present









## Age & Gender Profile

15th Feb 2021 to present





### Location

15th Feb 2021 to present





## Symptoms Overview

Default Date Range: 15th Feb 2021 to present



### **EXPLANATION OF TERMS**

**Asymptomatic:** Case does not display expected symptoms of Covid19

**Symptomatic:** Case displays expected symptoms of Covid19

Last Refreshed 12/07/2021 at 14:16 pm





# Testing Overview

Default Date 11/07/2021

Click here to Select Date Range

### **EXPLANATION OF TERMS**

Tests Undertaken: Total tests carried out in date range

Tests Concluded: Total tests where result has been determined

Positive Result Rate: Average rate of positive results in date

range

Awaiting Result Notification: Number of people waiting to

be told their result

**Booked Tests Tomorrow:** Number of pre-arranged test

bookings taking place tomorrow

Explanatio