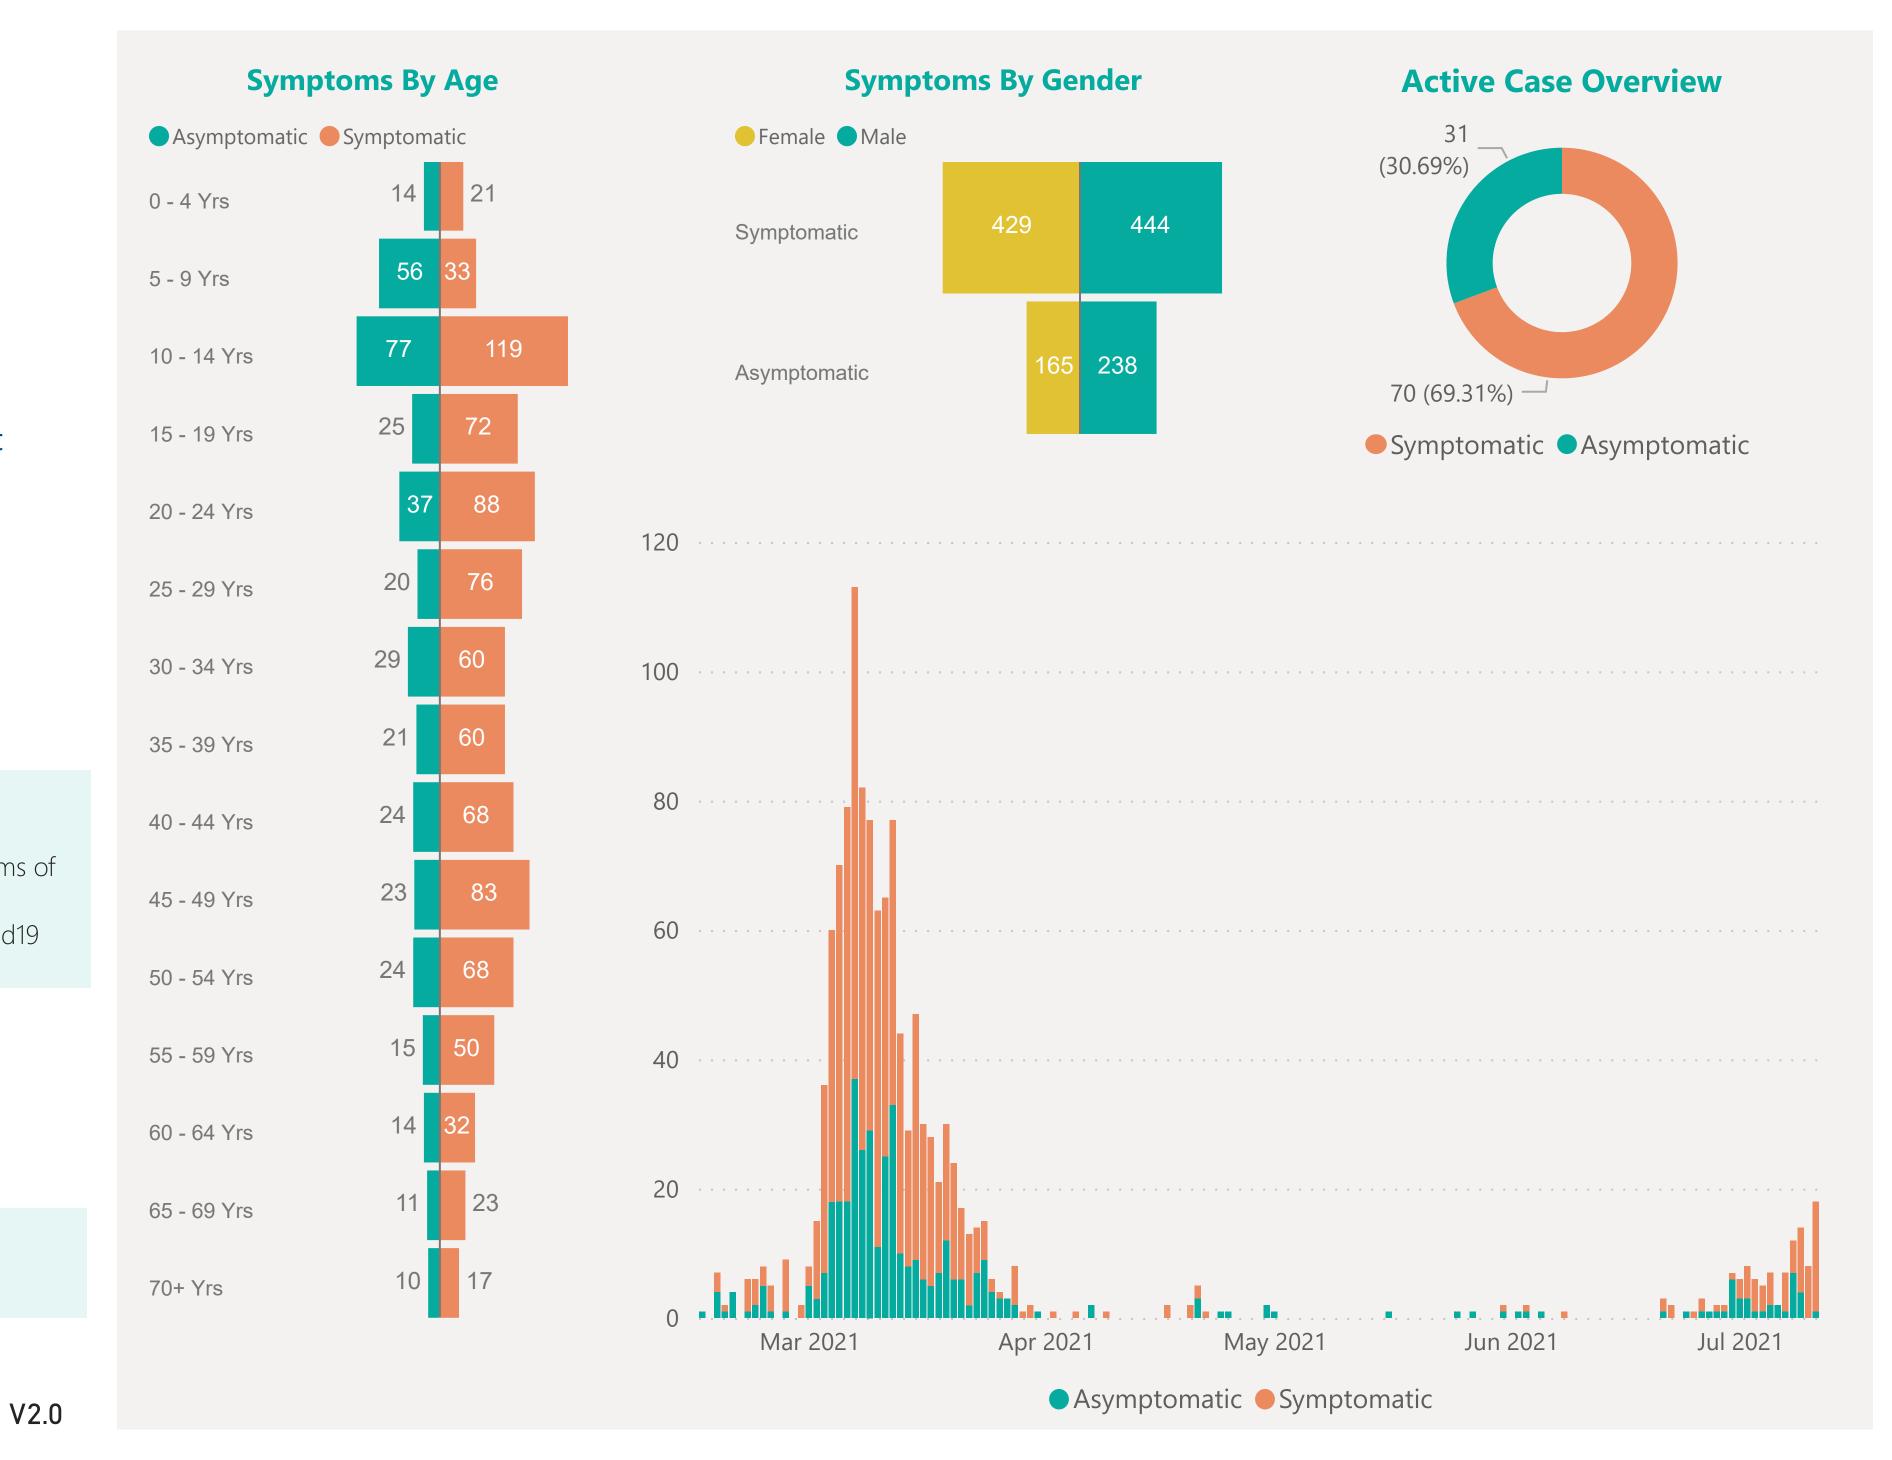

## Symptoms Overview

Default Date Range: 15th Feb 2021 to present

### **EXPLANATION OF TERMS**

**Asymptomatic:** Case does not display expected symptoms of Covid19

**Symptomatic:** Case displays expected symptoms of Covid19

Last Refreshed 12/07/2021 at 14:16 pm