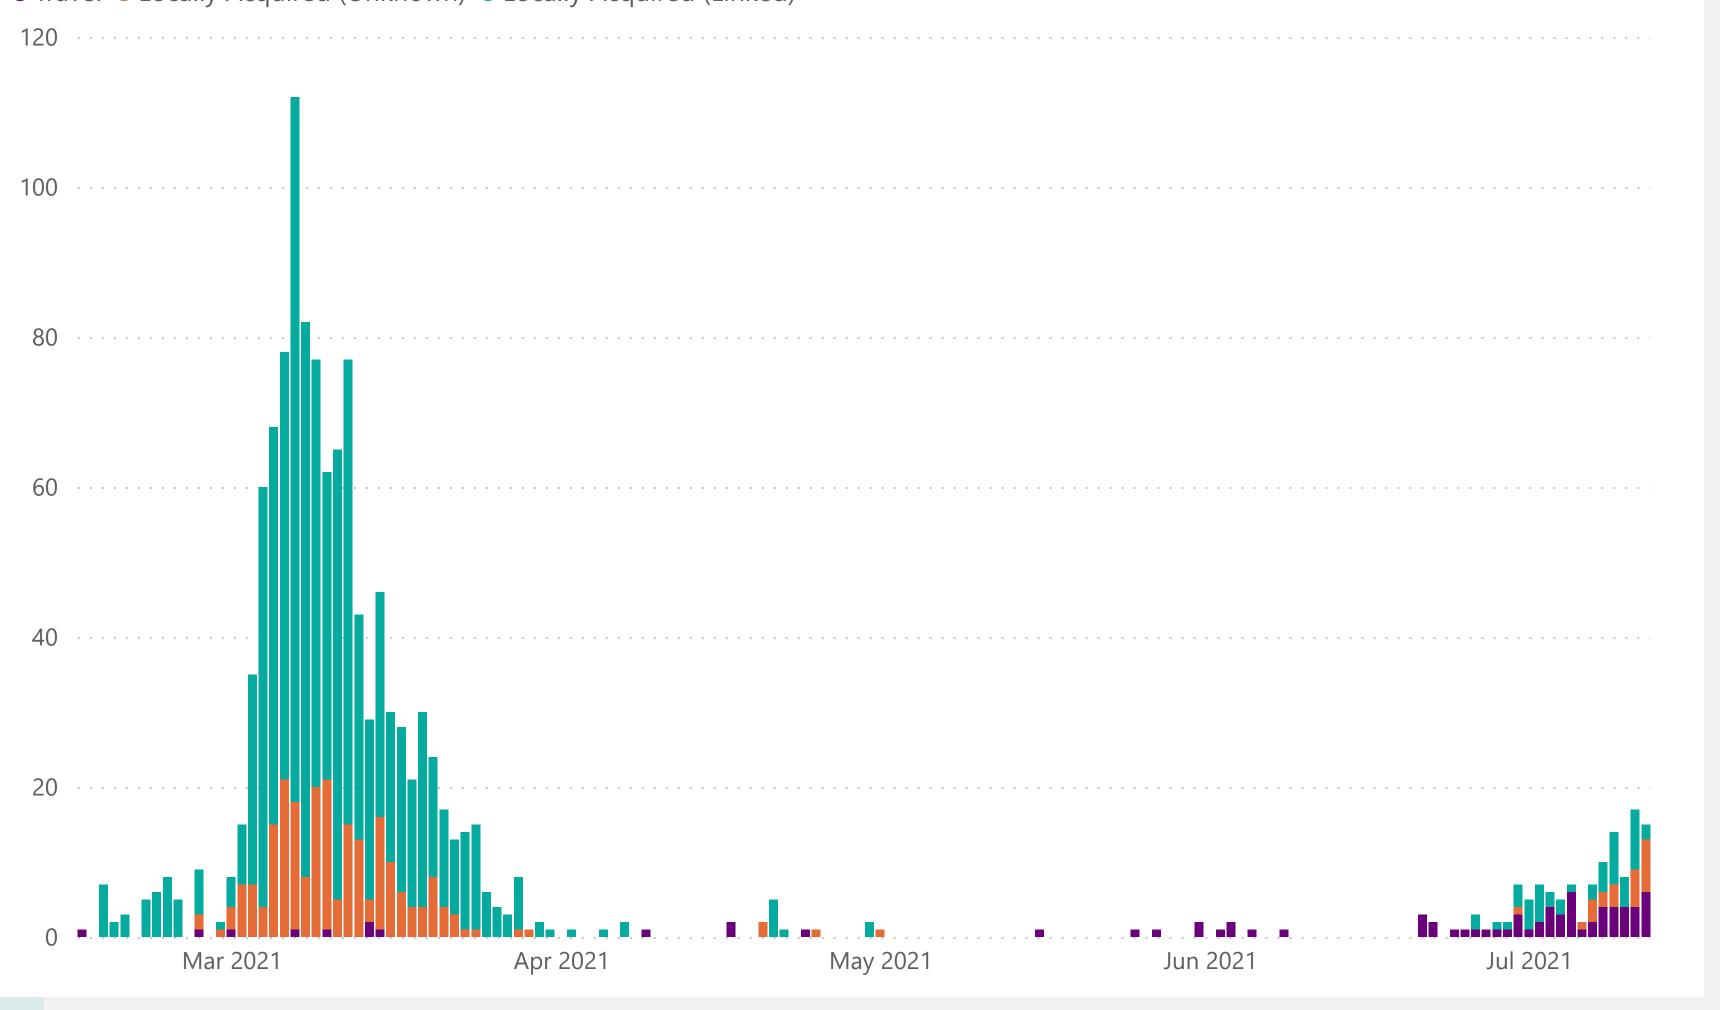

## Case Breakdown

Default Date Range: 15th Feb 2021 to present

#### **EXPLANATION OF TERMS**

Active: Cases currently being monitored by Contact Tracing From Travel: Cases identified during isolation following Travel Known Source: Cases with Contact Tracing links to another known local case

**Unknown Source:** Cases with no links to another known local

case. commonly referred to as "Community Spread"

Rending Applysics Contact Tracing have not complete.

Pending Analysis: Contact Tracing have not completed

investigation to determine source of infection