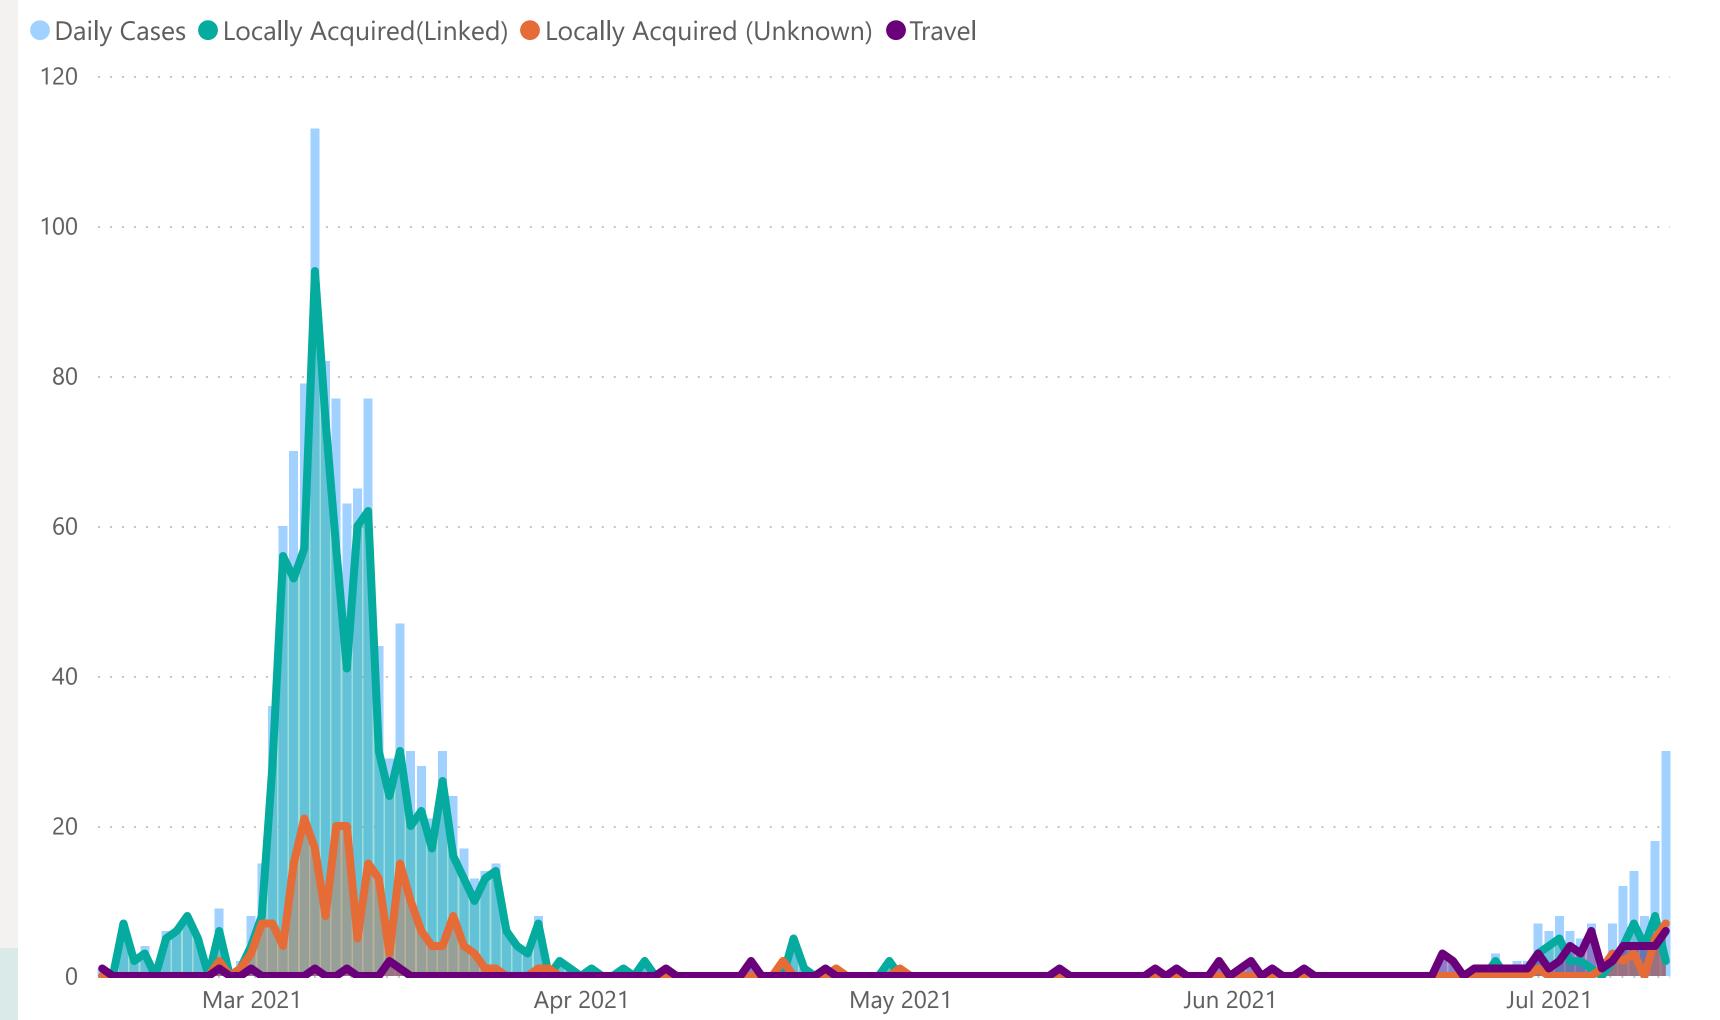

130 ACTIVE 130
IN COMMUNITY

0

0

0

0

HOSPITAL

**ICU** 

1307
POSITIVE CASES

30 112

NEW CASES IN LAST 24 HOURS

### **NEW CASE BREAKDOWN**

Travel 6

Locally Acquired (Known Source) 2

Locally Acquired (Unknown Source)

Pending Investigation 15

1177 CLOSED 1173
RECOVERED

4
DEATHS



## Case Breakdown

Default Date Range: 15th Feb 2021 to present



#### **EXPLANATION OF TERMS**

**Active:** Cases currently being monitored by Contact Tracing From Travel: Cases identified during isolation following Travel **Known Source:** Cases with links to another known local case **Unknown Source:** Cases with no links to another known local case. Commonly referred to as "Community Spread" Pending Analysis: Contact Tracing have not completed

investigation to determine source of infection









## Case Breakdown

Default Date Range: 15th Feb 2021 to present



#### **EXPLANATION OF TERMS**

Active: Cases currently being monitored by Contact Tracing From Travel: Cases identified during isolation following Travel Known Source: Cases with Contact Tracing links to another known local case

**Unknown Source:** Cases with no links to another known local

case. commonly referred to as "Community Spread"

Rending Applysics Contact Tracing have not complete.

Pending Analysis: Contact Tracing have not completed

investigation to determine source of infection







## Rolling Averages

Default Date Range: 15th Feb 2021 to present









## Age & Gender Profile

15th Feb 2021 to present





### Location

15th Feb 2021 to present





## Symptoms Overview

Default Date Range: 15th Fe