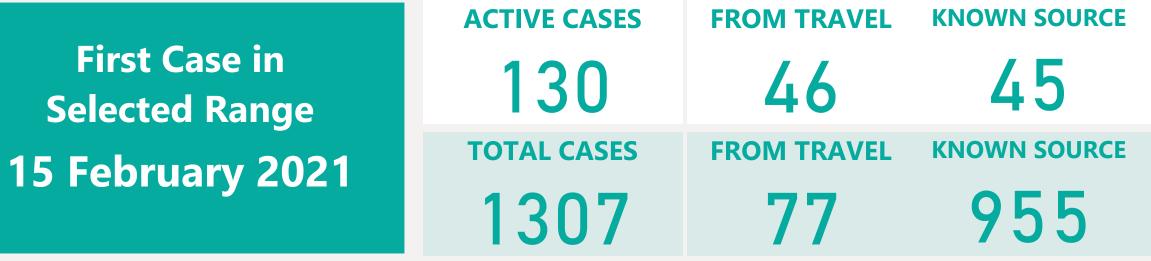

#### **EXPLANATION OF TERMS**

**Active:** Cases currently being monitored by Contact Tracing From Travel: Cases identified during isolation following Travel **Known Source:** Cases with links to another known local case **Unknown Source:** Cases with no links to another known local case. Commonly referred to as "Community Spread" Pending Analysis: Contact Tracing have not completed

investigation to determine source of infection

#### **EXPLANATION OF TERMS**

Active: Cases currently being monitored by Contact Tracing From Travel: Cases identified during isolation following Travel Known Source: Cases with Contact Tracing links to another known local case

**Unknown Source:** Cases with no links to another known local

case. commonly referred to as "Community Spread"

Rending Applysics Contact Tracing have not complete.

Pending Analysis: Contact Tracing have not completed