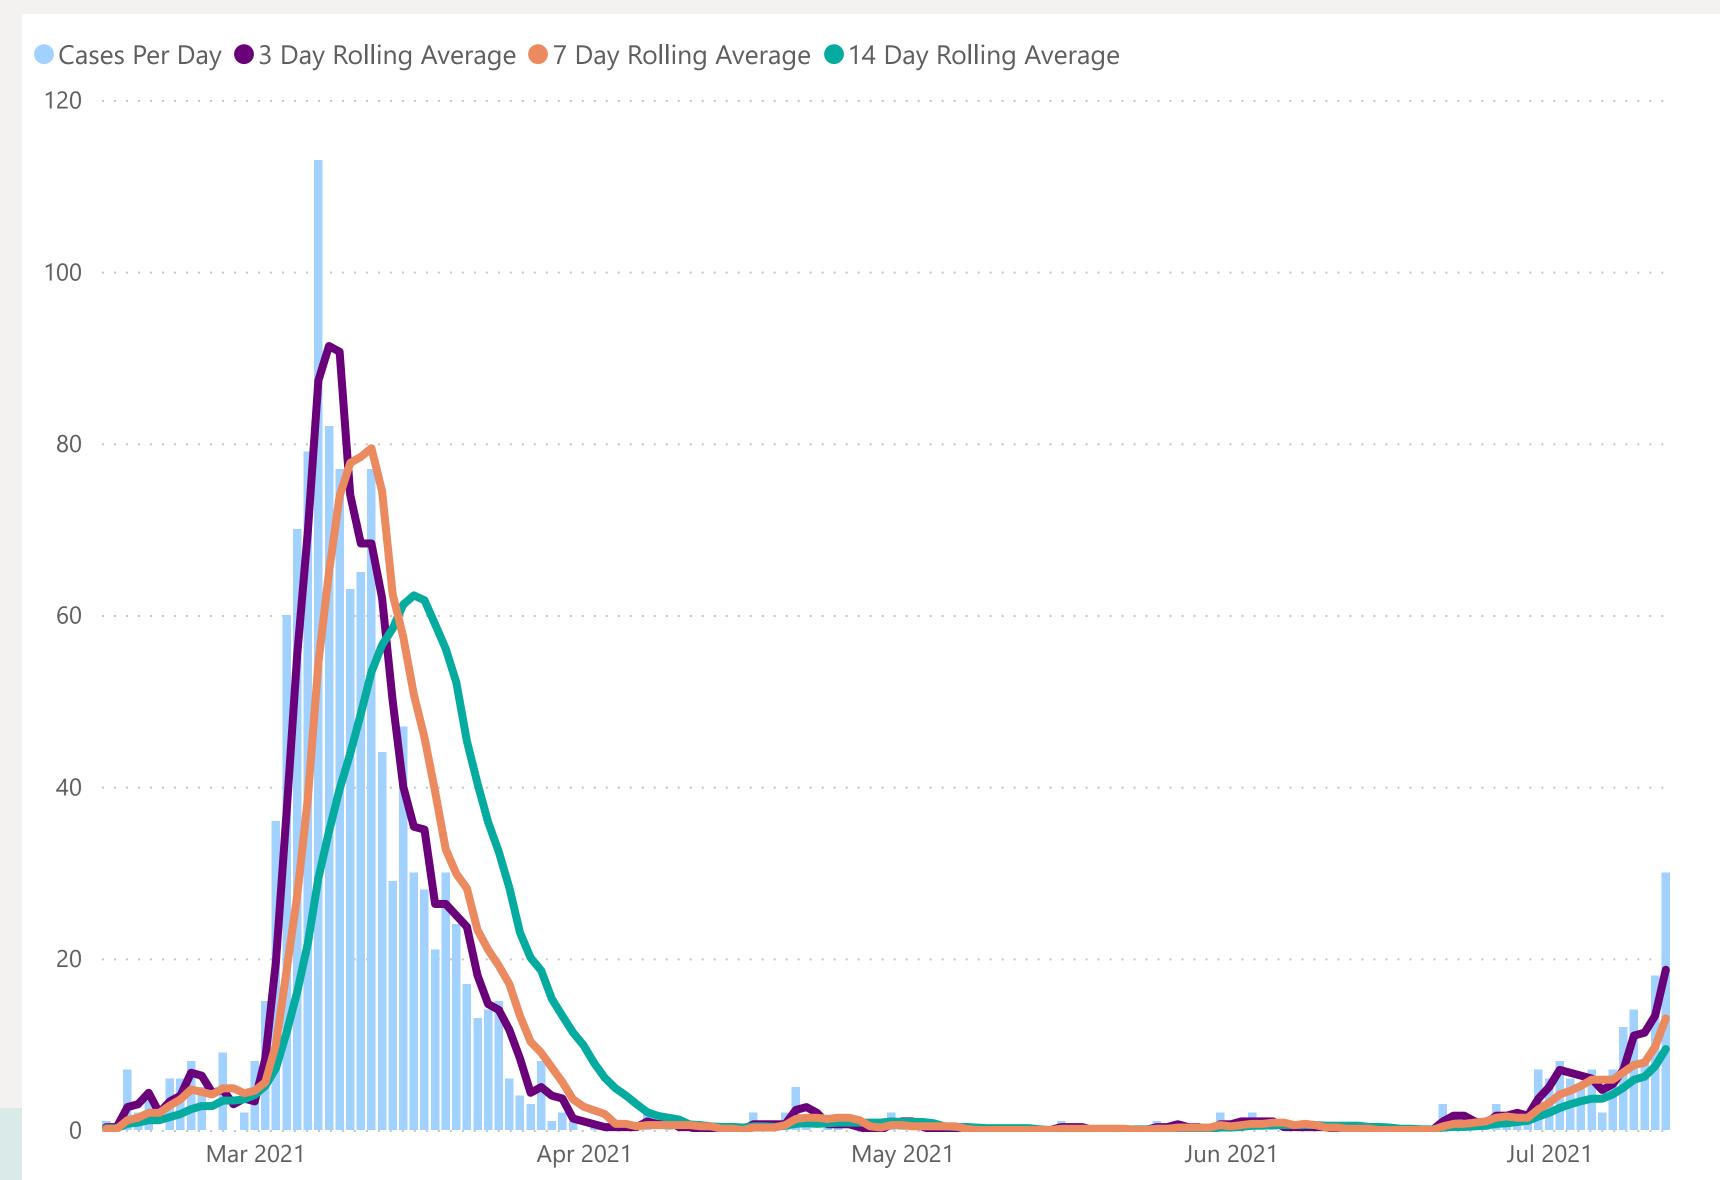

e. Commonly referred to as "Community Spread" Pending Analysis: Contact Tracing have not completed

investigation to determine source of infection









## Case Breakdown

Default Date Range: 15th Feb 2021 to present



#### **EXPLANATION OF TERMS**

Active: Cases currently being monitored by Contact Tracing From Travel: Cases identified during isolation following Travel Known Source: Cases with Contact Tracing links to another known local case

**Unknown Source:** Cases with no links to another known local

case. commonly referred to as "Community Spread"

Rending Applysics Contact Tracing have not complete.

Pending Analysis: Contact Tracing have not completed

investigation to determine source of infection







## Rolling Averages

Default Date Range: 15th Feb 2021 to present









## Age & Gender Profile

15th Feb 2021 to present





### Location

15th Feb 2021 to present





## Symptoms Overview

Default Date Range: 15th Feb 2021 to present



#### **EXPLANATION OF TERMS**

**Asymptomatic:** Case does not display expected symptoms of Covid19

**Symptomatic:** Case displays expected symptoms of Covid19

Last Refreshed 13/07/2021 at 14:14 pm





# Testing Overview

Default Date 12/07/2021

Click here to Select Date Range

#### **EXPLANATION OF TERMS**

**Tests Undertaken:** Total tests carried out in date range **Tests Concluded:** Total tests where result has been determined

Positive Result Rate: Average rate of positive results in date

range

Awaiting Result Notification: Number of people waiting to

be told their result

**Booked Tests Tomorrow:** Number