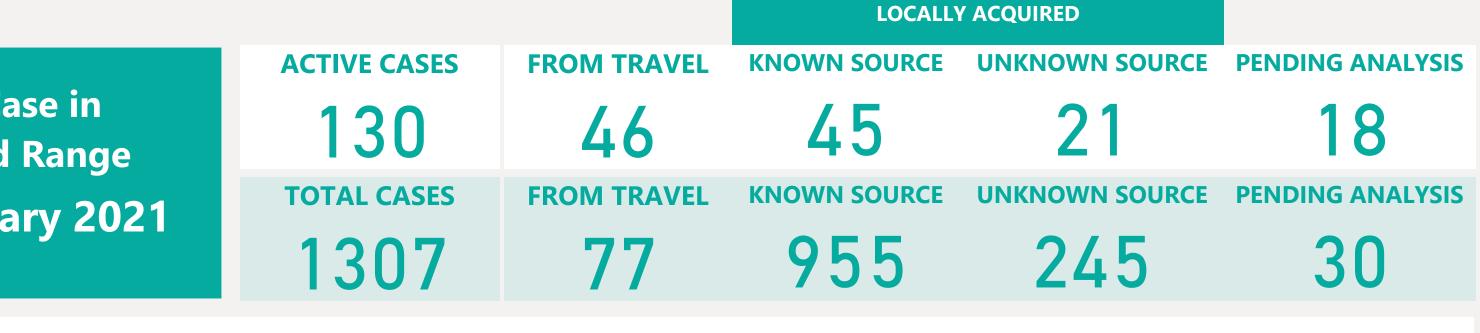

#### **EXPLANATION OF TERMS**

**Active:** Cases currently being monitored by Contact Tracing From Travel: Cases identified during isolation following Travel **Known Source:** Cases with links to another known local case **Unknown Source:** Cases with no links to another known local case. Commonly referred to as "Community Spread" Pending Analysis: Contact Tracing have not completed

investigation to determine source of infection

#### **EXPLANATION OF TERMS**

Active: Cases currently being monitored by Contact Tracing From Travel: Cases identified during isolation following Travel Known Source: Cases with Contact Tracing links to another known local case

**Unknown Source:** Cases with no links to another known local

case. commonly referred to as "Community Spread"

Rending Applysics Contact Tracing have not complete.

Pending Analysis: Contact Tracing have not completed