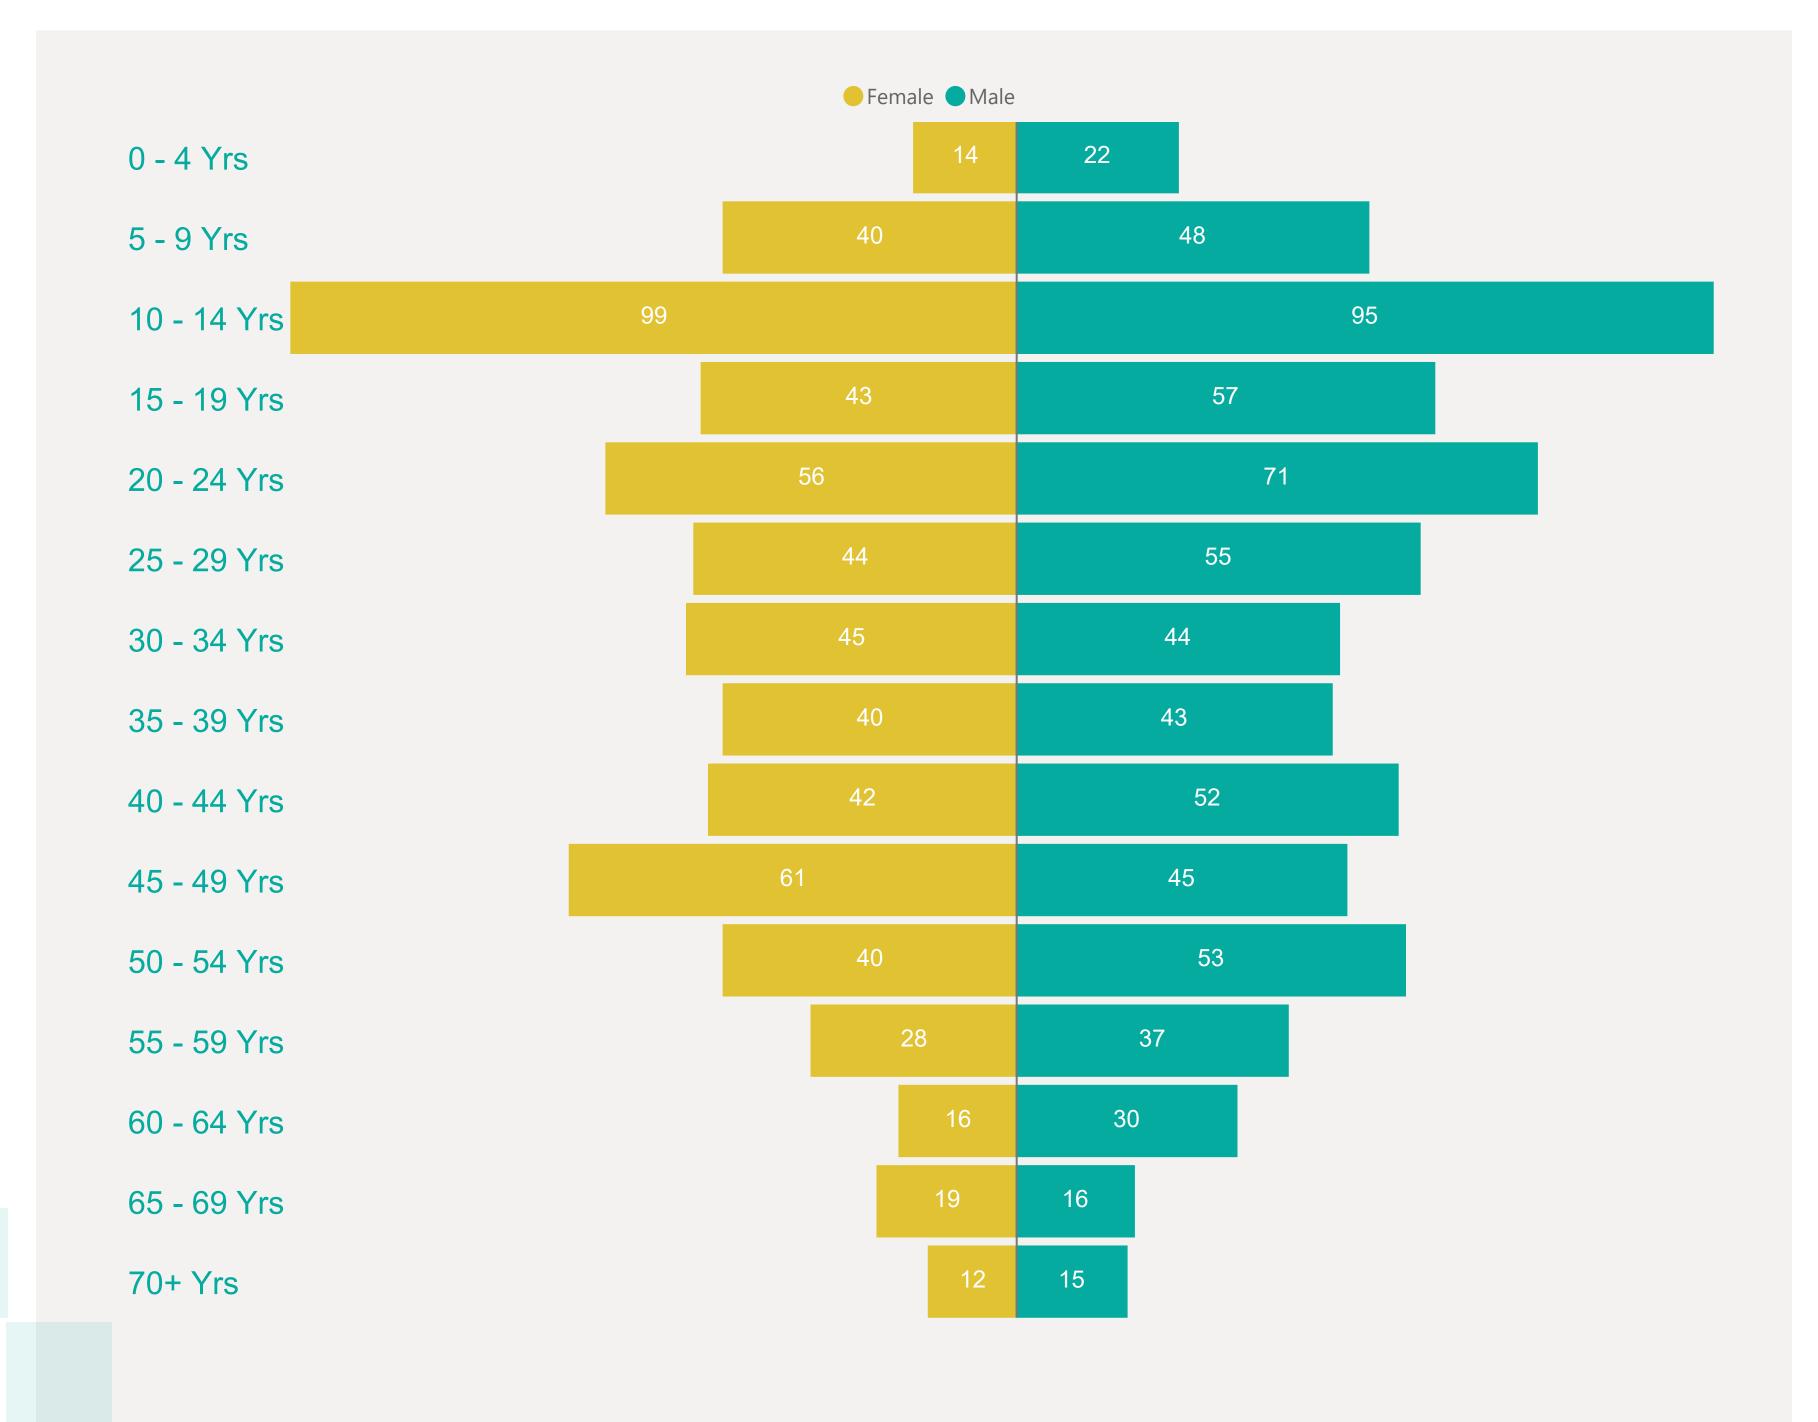

nalysis: Contact Tracing have not completed

investigation to determine source of infection









## Case Breakdown

Default Date Range: 15th Feb 2021 to present



#### **EXPLANATION OF TERMS**

Active: Cases currently being monitored by Contact Tracing From Travel: Cases identified during isolation following Travel Known Source: Cases with Contact Tracing links to another known local case

**Unknown Source:** Cases with no links to another known local

case. commonly referred to as "Community Spread"

Rending Applysics Contact Tracing have not complete.

Pending Analysis: Contact Tracing have not completed

investigation to determine source of infection







## Rolling Averages

Default Date Range: 15th Feb 2021 to present









## Age & Gender Profile

15th Feb 2021 to present





### Location

15th Feb 2021 to present





## Symptoms Overview

Default Date Range: 15th Feb 2021 to present



#### **EXPLANATION OF TERMS**

**Asymptomatic:** Case does not display expected symptoms of Covid19

**Symptomatic:** Case displays expected symptoms of Covid19

Last Refreshed 13/07/2021 at 14:14 pm





# Testing Overview

Default Date 12/07/2021

Click here to Select Date Range

#### **EXPLANATION OF TERMS**

**Tests Undertaken:** Total tests carried out in date range **Tests Concluded:** Total tests where result has been determined

Positive Result Rate: Average rate of positive results in date

range

Awaiting Result Notification: Number of people waiting to

be told their result

**Booked Tests Tomorrow:** Number of pre-arranged test

bookings taking place tomorrow

E