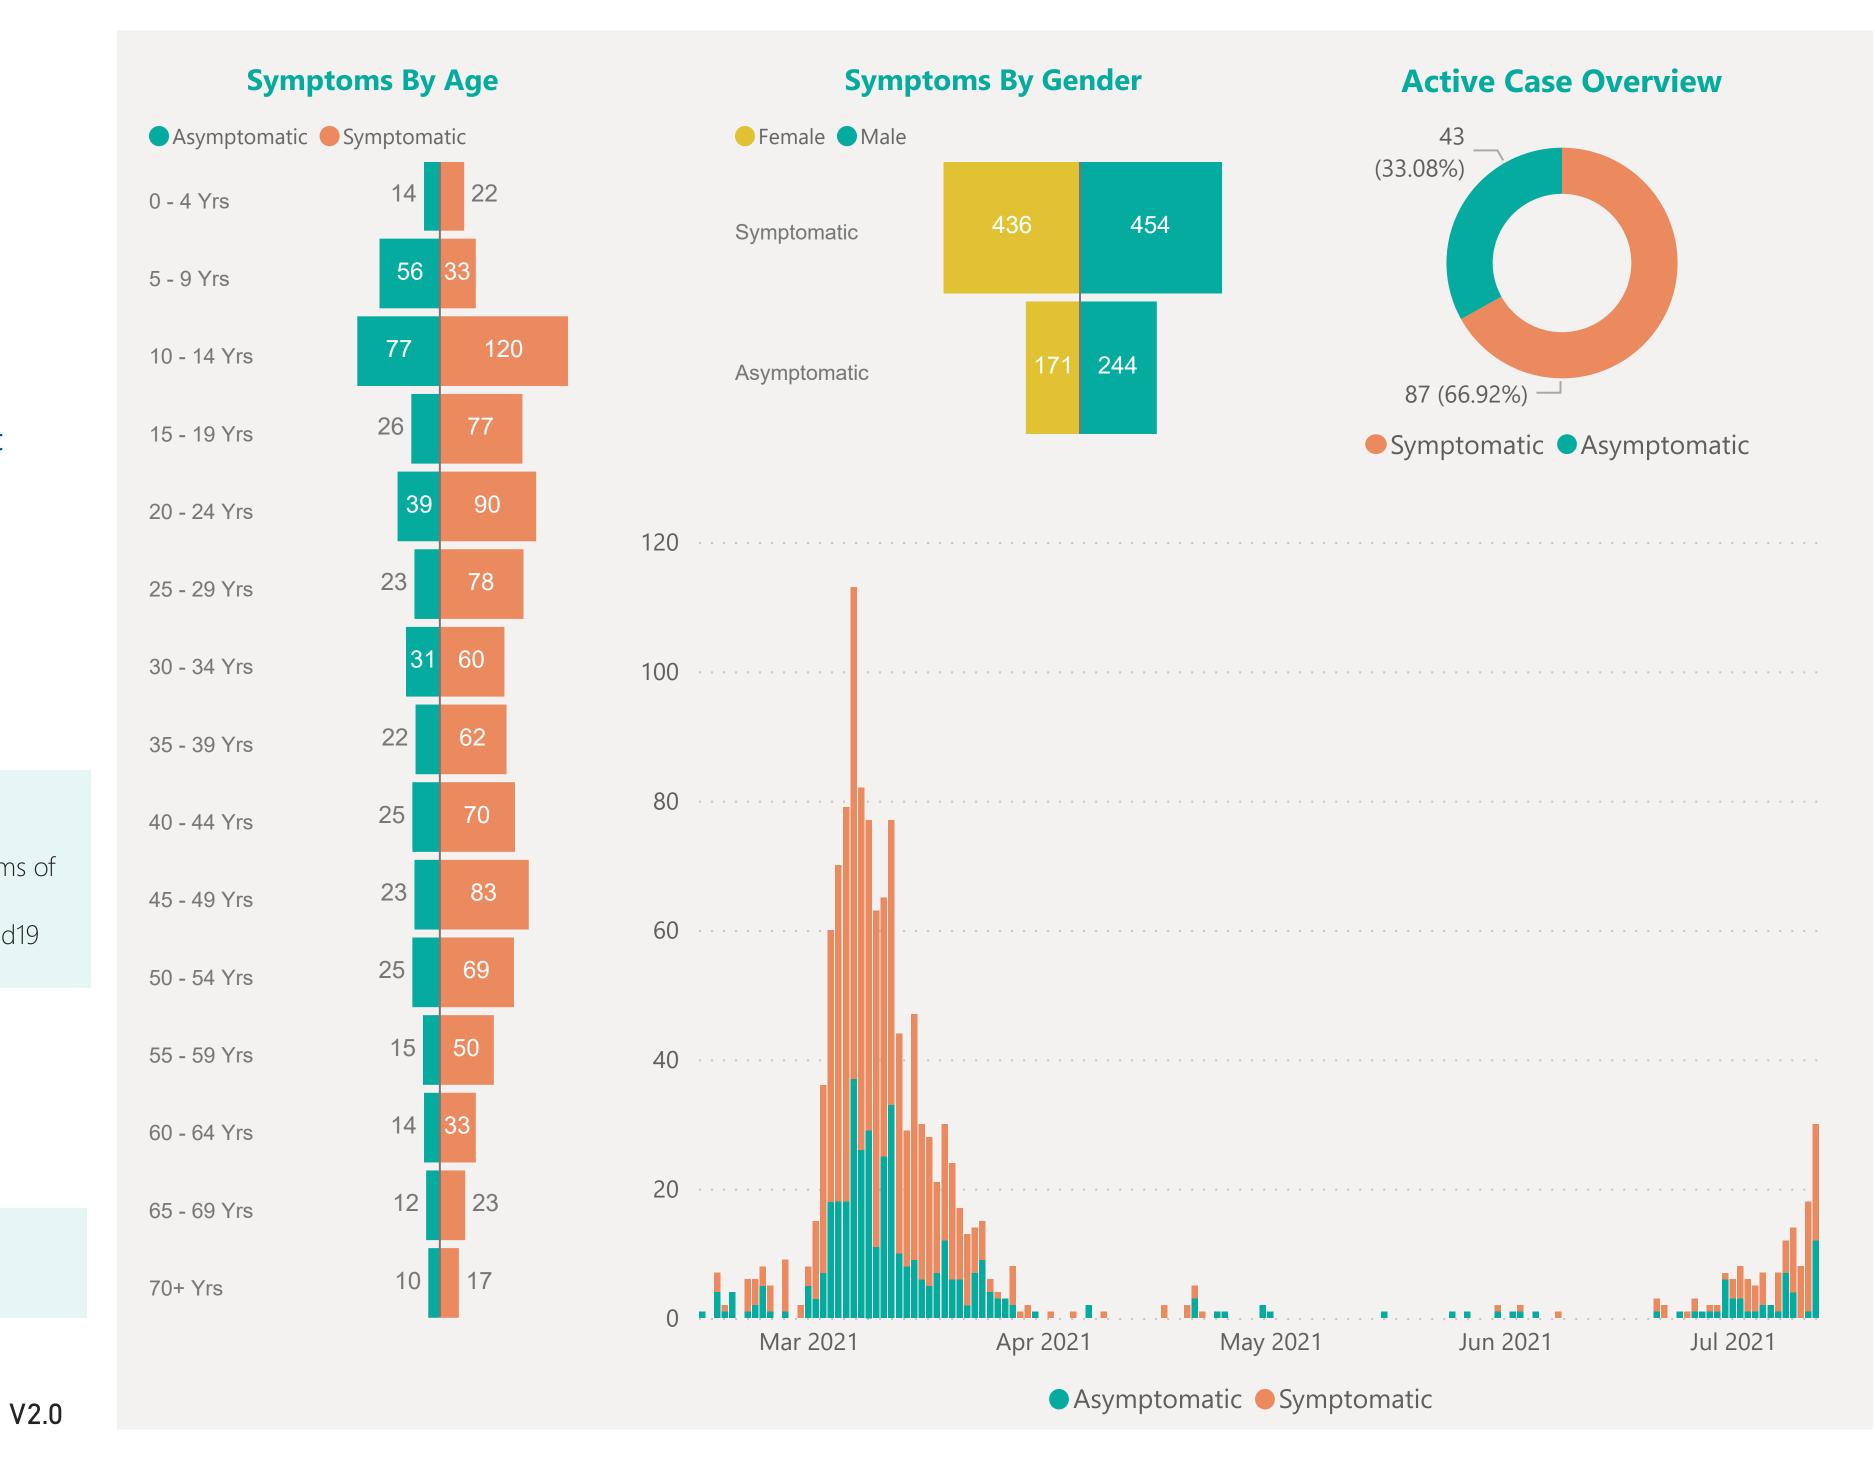

## Symptoms Overview

Default Date Range: 15th Feb 2021 to present

#### **EXPLANATION OF TERMS**

**Asymptomatic:** Case does not display expected symptoms of Covid19

**Symptomatic:** Case displays expected symptoms of Covid19

Last Refreshed 13/07/2021 at 14:14 pm