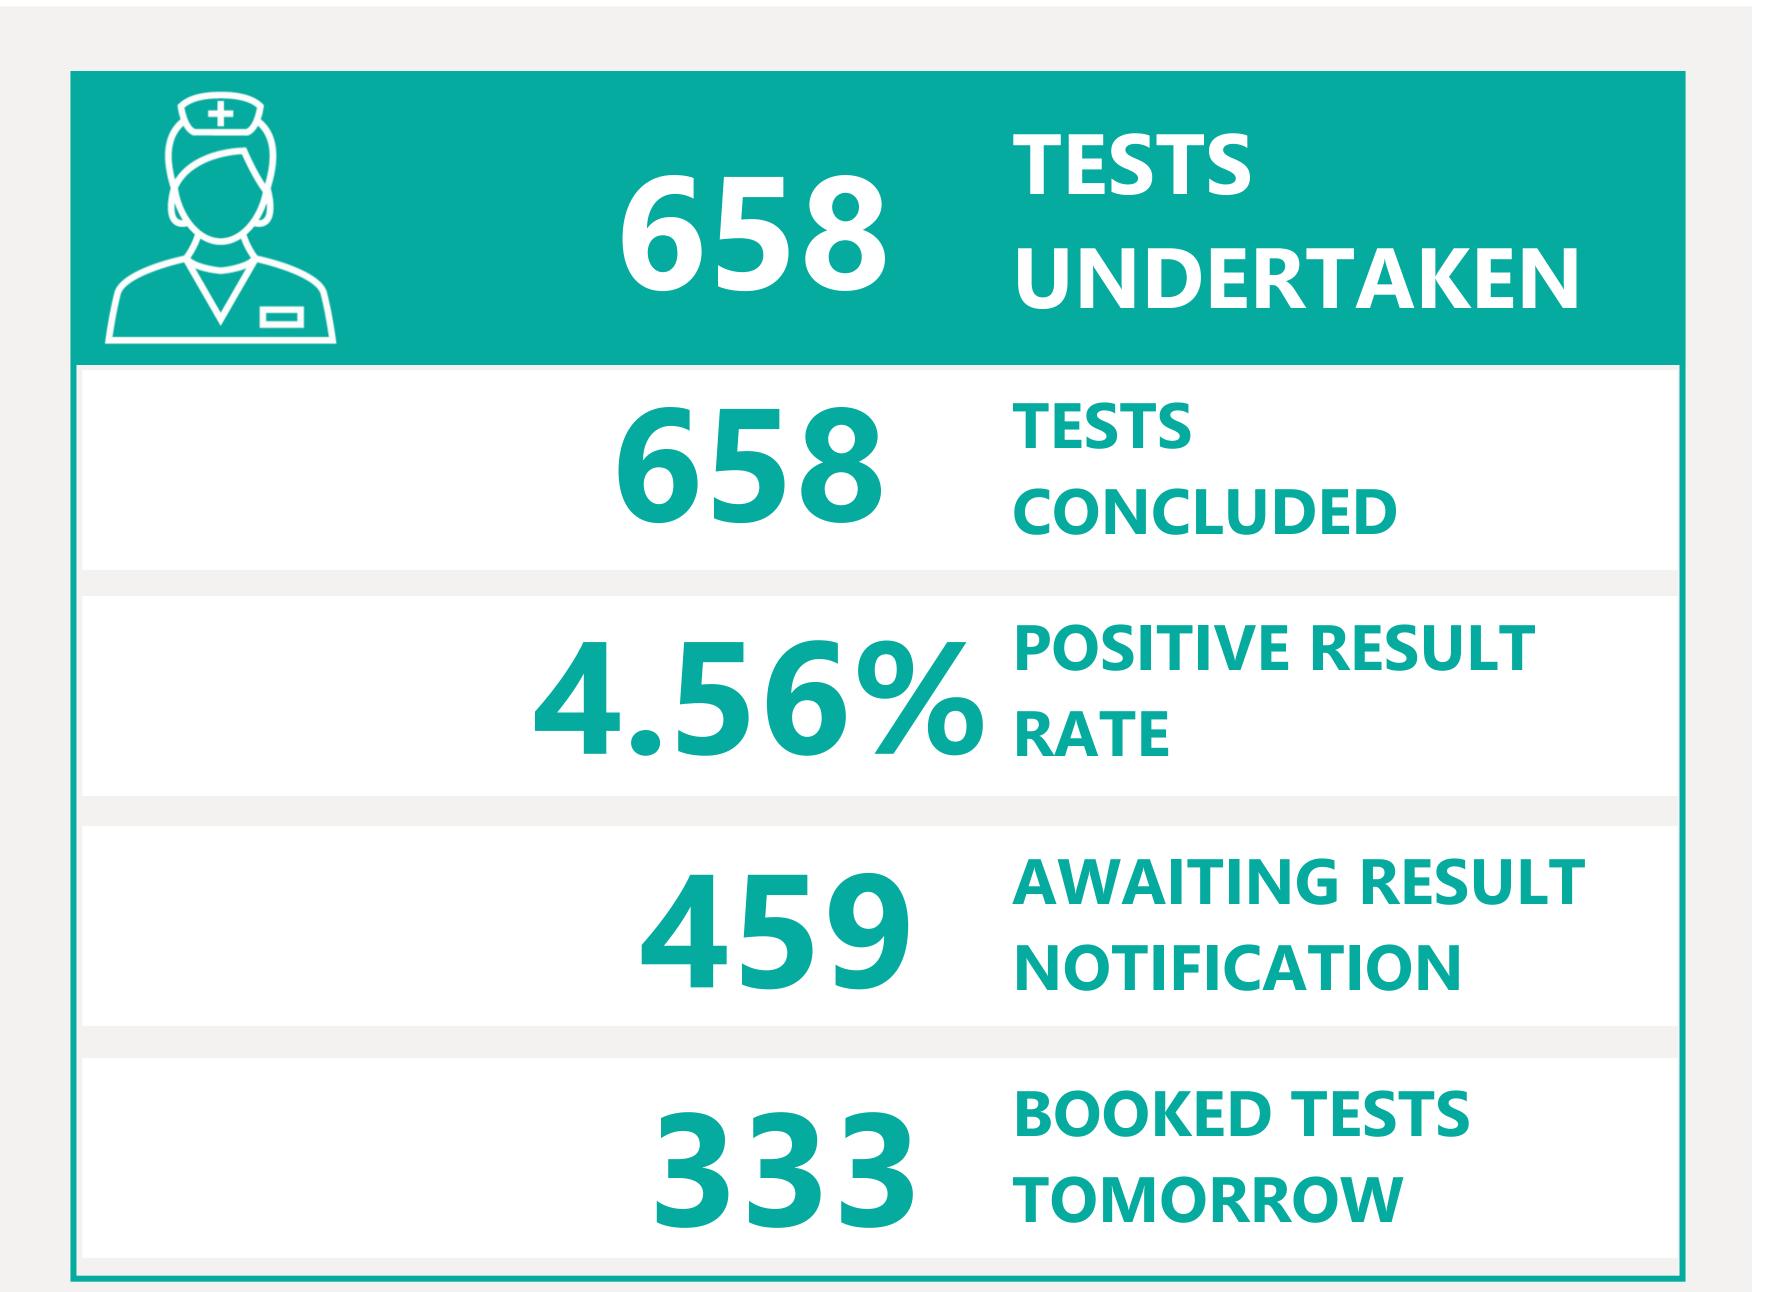

# Testing Overview

Default Date 12/07/2021

Click here to Select Date Range

#### **EXPLANATION OF TERMS**

**Tests Undertaken:** Total tests carried out in date range **Tests Concluded:** Total tests where result has been determined

Positive Result Rate: Average rate of positive results in date

range

Awaiting Result Notification: Number of people waiting to

be told their result

**Booked Tests Tomorrow:** Number of pre-arranged test

bookings taking place tomorrow

Explanation: Testing data has been aggregated with case data to provide a filterable dataset that remains as accurate as possible compared to confirmed cases. This has introduced a small margin of error in total number of tests. We are working to minimise the translation error. Summary Testing data is available <a href="here">here</a>