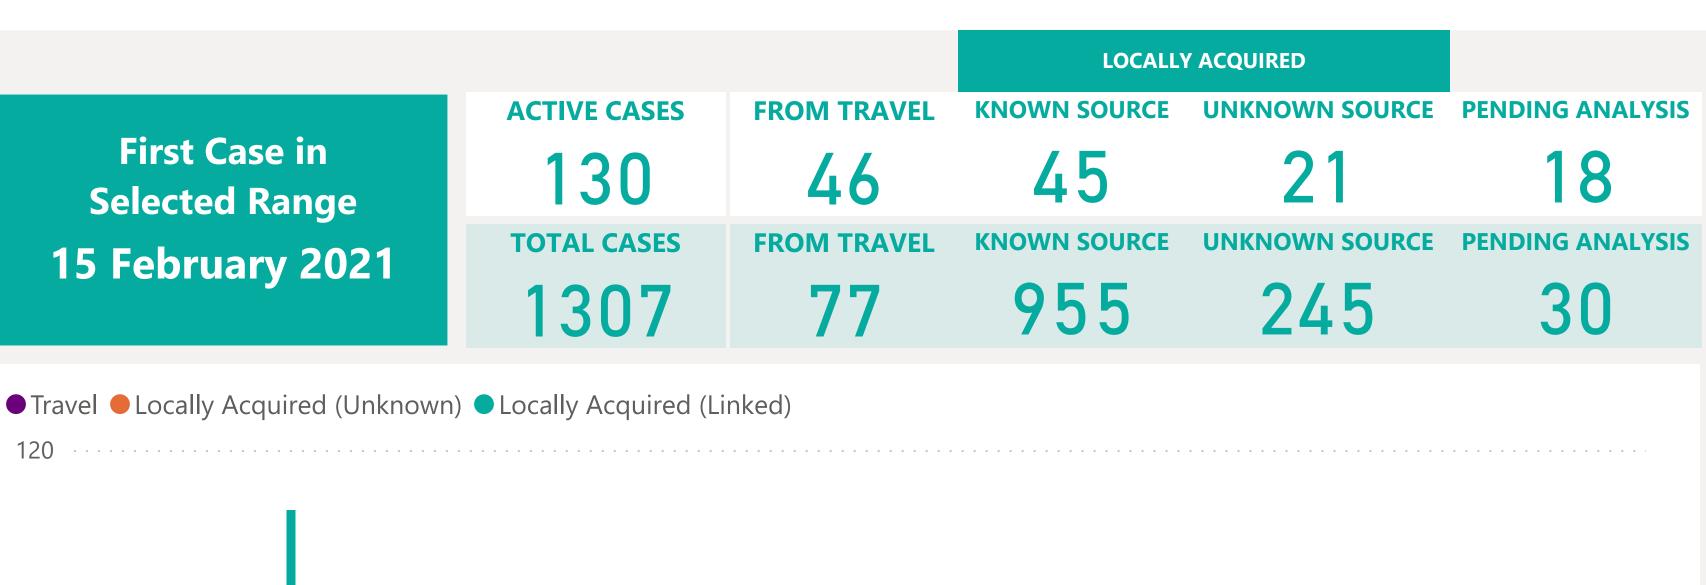

## Case Breakdown

Default Date Range: 15th Feb 2021 to present

#### **EXPLANATION OF TERMS**

Active: Cases currently being monitored by Contact Tracing From Travel: Cases identified during isolation following Travel Known Source: Cases with Contact Tracing links to another known local case

**Unknown Source:** Cases with no links to another known local

case. commonly referred to as "Community Spread"

Rending Applysics Contact Tracing have not complete.

Pending Analysis: Contact Tracing have not completed

investigation to determine source of infection