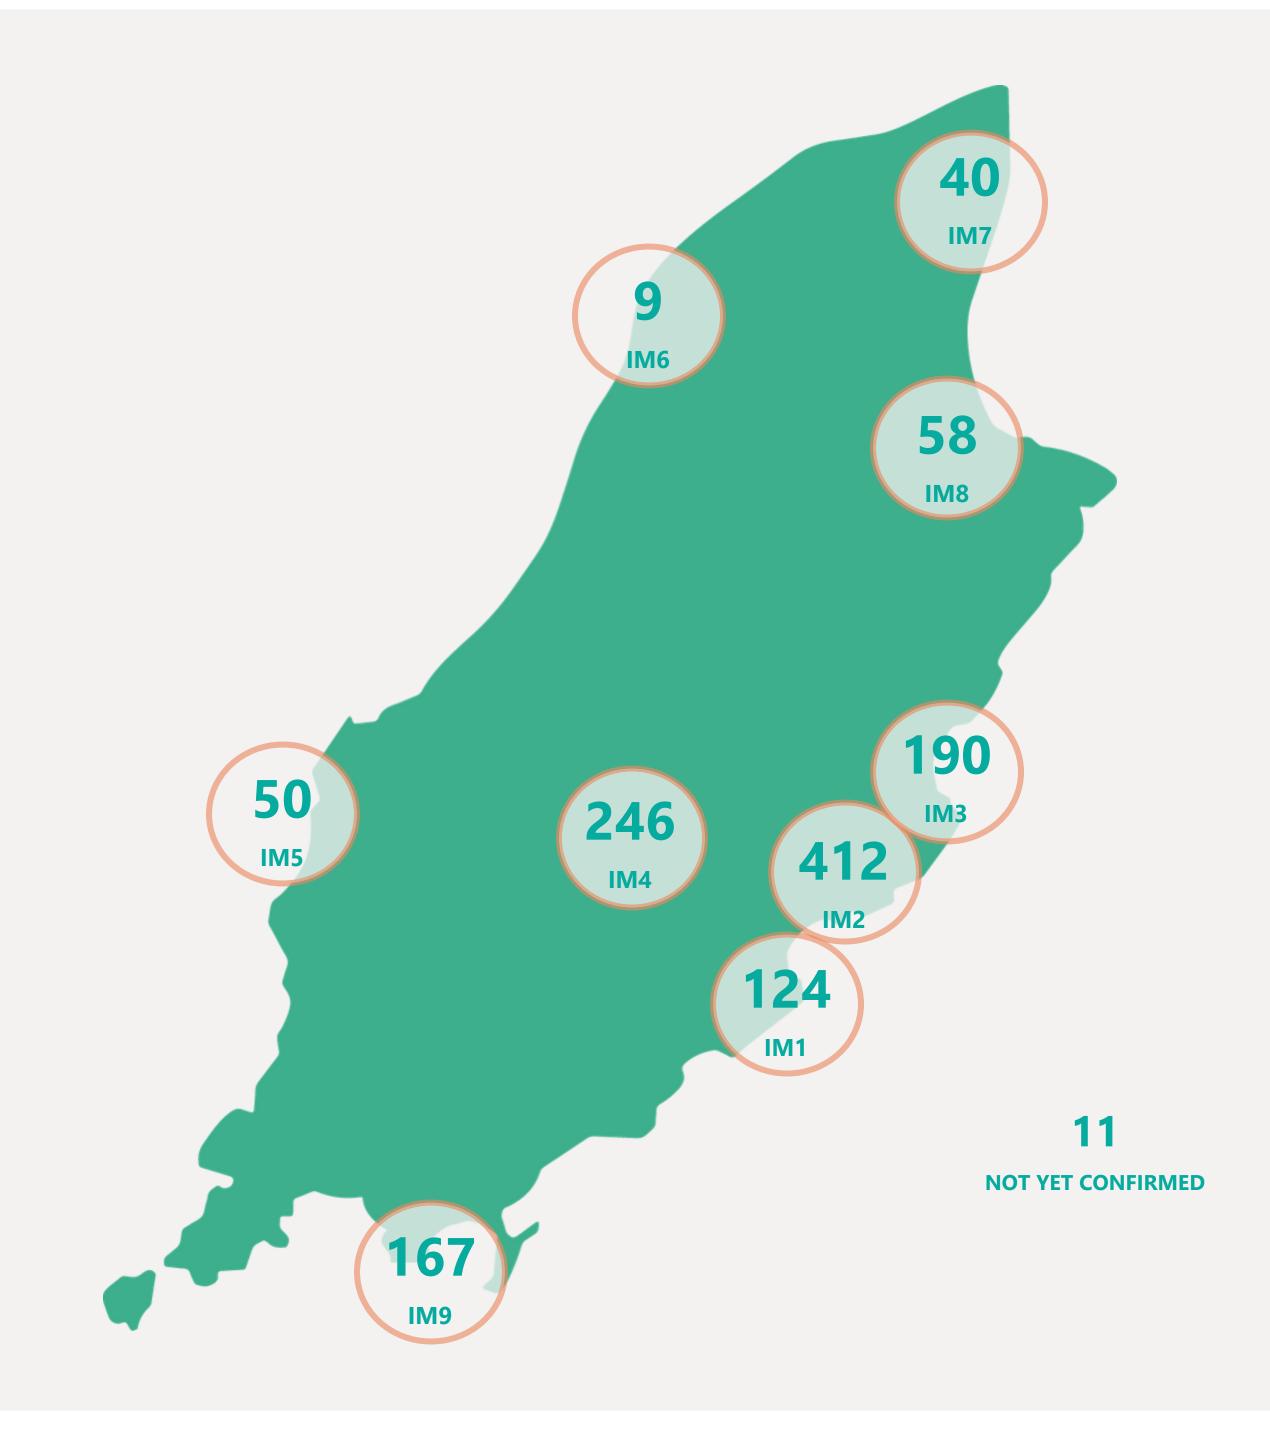

investigation to determine source of infection









## Case Breakdown

Default Date Range: 15th Feb 2021 to present



#### **EXPLANATION OF TERMS**

Active: Cases currently being monitored by Contact Tracing From Travel: Cases identified during isolation following Travel Known Source: Cases with Contact Tracing links to another known local case

**Unknown Source:** Cases with no links to another known local

case. commonly referred to as "Community Spread"

Rending Applysics Contact Tracing have not complete.

Pending Analysis: Contact Tracing have not completed

investigation to determine source of infection







## Rolling Averages

Default Date Range: 15th Feb 2021 to present









## Age & Gender Profile

15th Feb 2021 to present





### Location

15th Feb 2021 to present





## Symptoms Overview

Default Date Range: 15th Feb 2021 to present



#### **EXPLANATION OF TERMS**

**Asymptomatic:** Case does not display expected symptoms of Covid19

**Symptomatic:** Case displays expected symptoms of Covid19

Last Refreshed 13/07/2021 at 14:14 pm





# Testing Overview

Default Date 12/07/2021

Click here to Select Date Range

#### **EXPLANATION OF TERMS**

**Tests Undertaken:** Total tests carried out in date range **Tests Concluded:** Total tests where result has been determined

Positive Result Rate: Average rate of positive results in date

range

Awaiting Result Notification: Number of people waiting to

be told their result

**Booked Tests Tomorrow:** Number of pre-arranged test

bookings taking place tomorrow

Explanation: Testing data has been aggregated