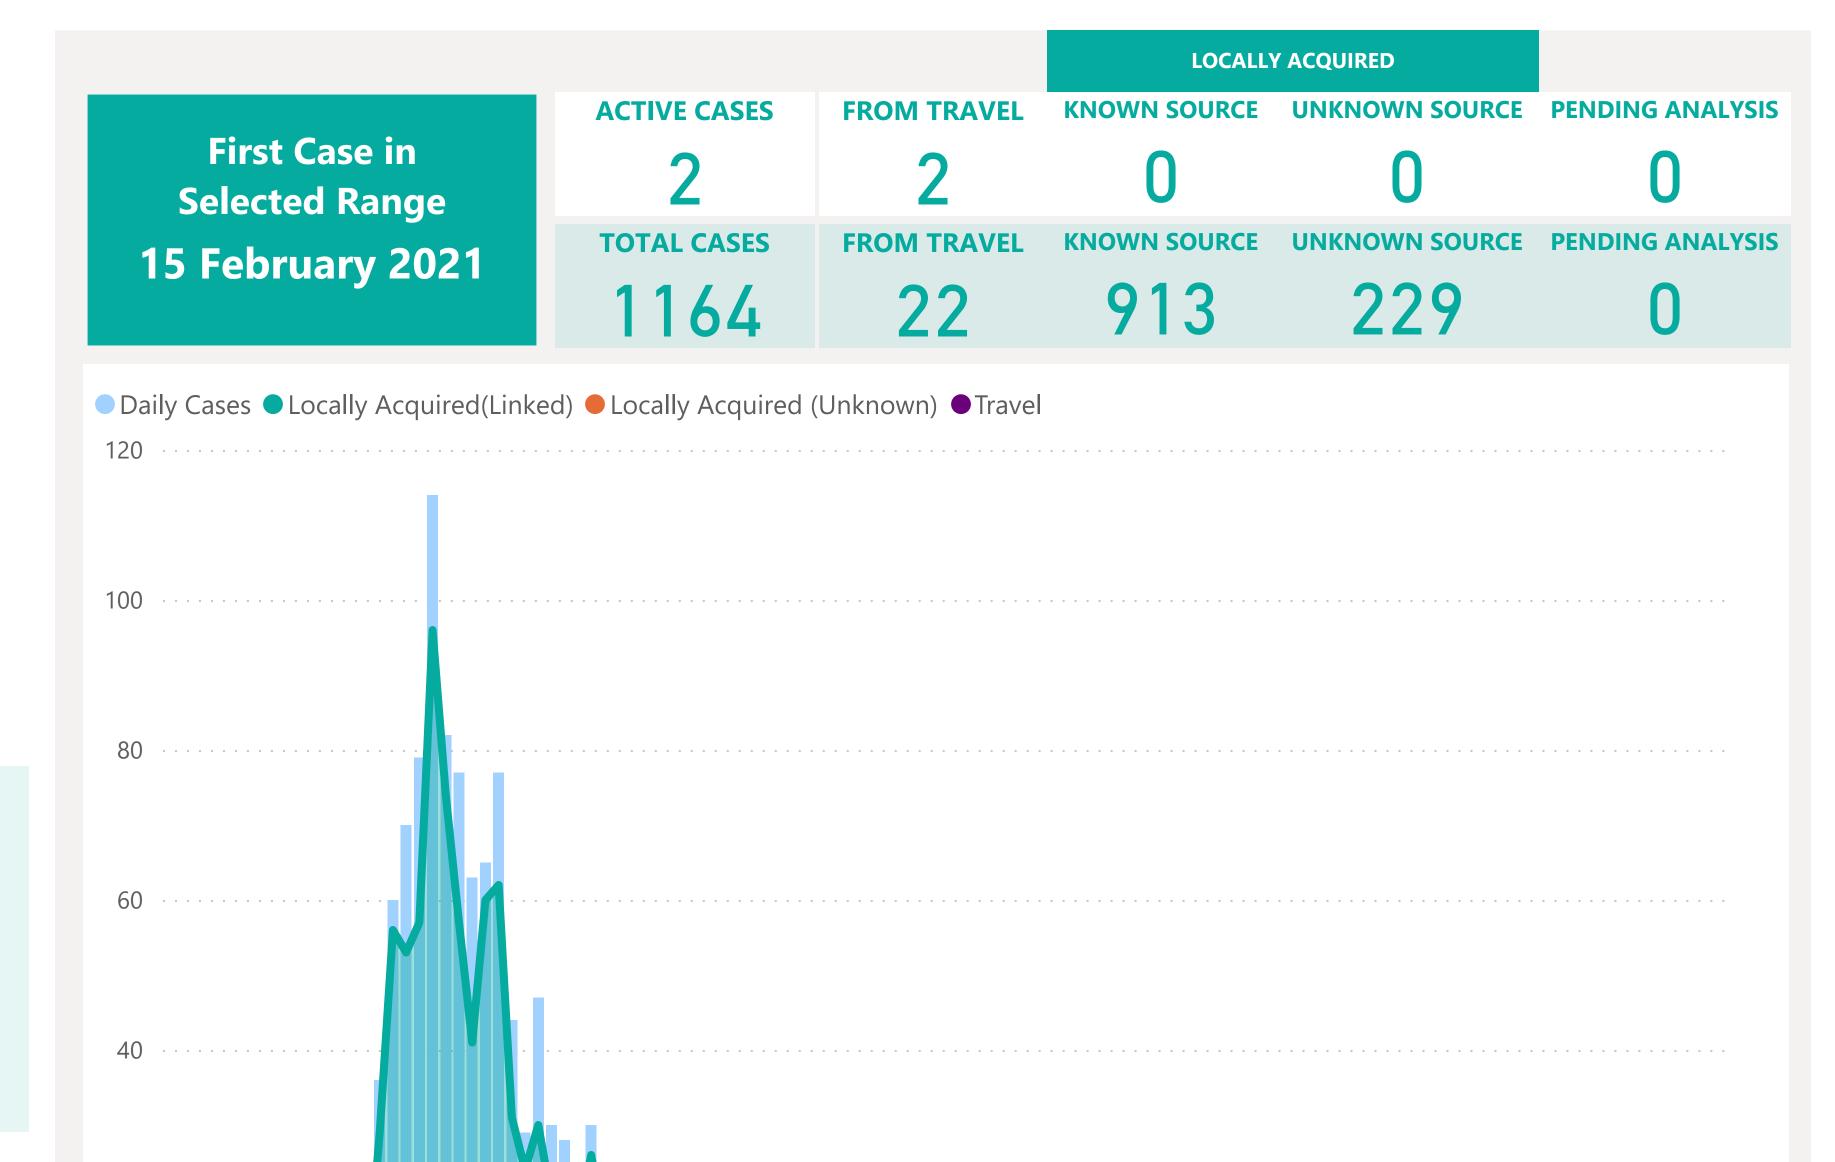

## Case Breakdown

Default Date Range: 15th Feb 2021 to present

#### **EXPLANATION OF TERMS**

Active: Cases currently being monitored by Contact Tracing From Travel: Cases identified during isolation following Travel Known Source: Cases with links to another known local case Unknown Source: Cases with no links to another known local case. Commonly referred to as "Community Spread"

Pending Analysis: Contact Tracing have not completed

investigation to determine source of infection

Apr 2021

May 2021

Jun 2021

Mar 2021

### **EXPLANATION OF TERMS**

Active: Cases currently being monitored by Contact Tracing From Travel: Cases identified during isolation following Travel Known Source: Cases with Contact Tracing links to another known local case

Unknown Source: Cases with no links to another known local

case. commonly referred to as "Community Spread"

Pending Analysis: Contact Tracing have not completed

investigation to determine source of infection