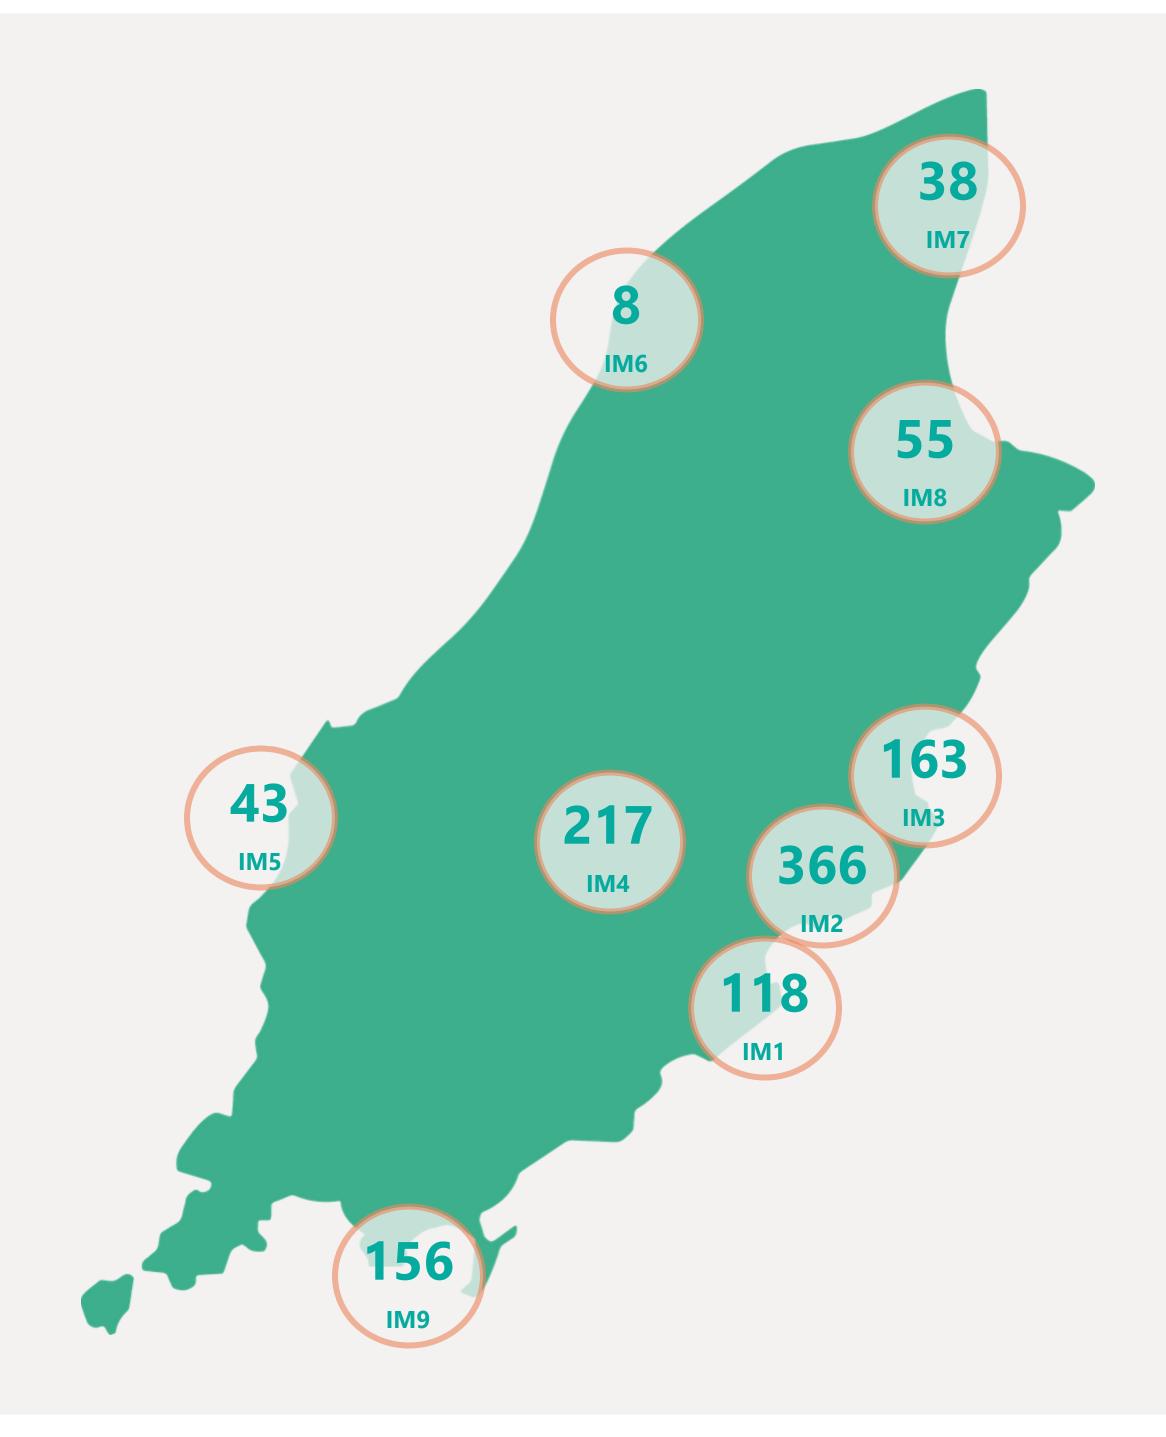

Tracing have not completed

investigation to determine source of infection



Apr 2021

May 2021

Jun 2021

Mar 2021



## Case Breakdown

Default Date Range: 15th Feb 2021 to present



### **EXPLANATION OF TERMS**

Active: Cases currently being monitored by Contact Tracing From Travel: Cases identified during isolation following Travel Known Source: Cases with Contact Tracing links to another known local case

Unknown Source: Cases with no links to another known local

case. commonly referred to as "Community Spread"

Pending Analysis: Contact Tracing have not completed

investigation to determine source of infection





# Rolling Averages

Default Date Range: 15th Feb 2021 to present







## Age & Gender Profile

15th Feb 2021 to present





### Location

15th Feb 2021 to present





## Symptoms Overview

Default Date Range: 15th Feb 2021 to present



#### **EXPLANATION OF TERMS**

**Asymptomatic:** Case does not display expected symptoms of Covid19

**Symptomatic:** Case displays expected symptoms of Covid19

Last Refreshed 14/06/2021 at 14:19 pm





# Testing Overview

Default Date 13/06/2021

Click here to Select Date Range

### **EXPLANATION OF TERMS**

Tests Undertaken: Total tests carried out in date range

**Tests Concluded:** Total tests where result has been determined **Positive Result Rate:** Average rate of positive results in date

range

Awaiting Result Notification: Number of people waiting to

be told their result

**Booked Tests Tomorrow:** Number of pre-arranged test

bookings taking place tomorrow

Explanation: Testing data has been aggregated