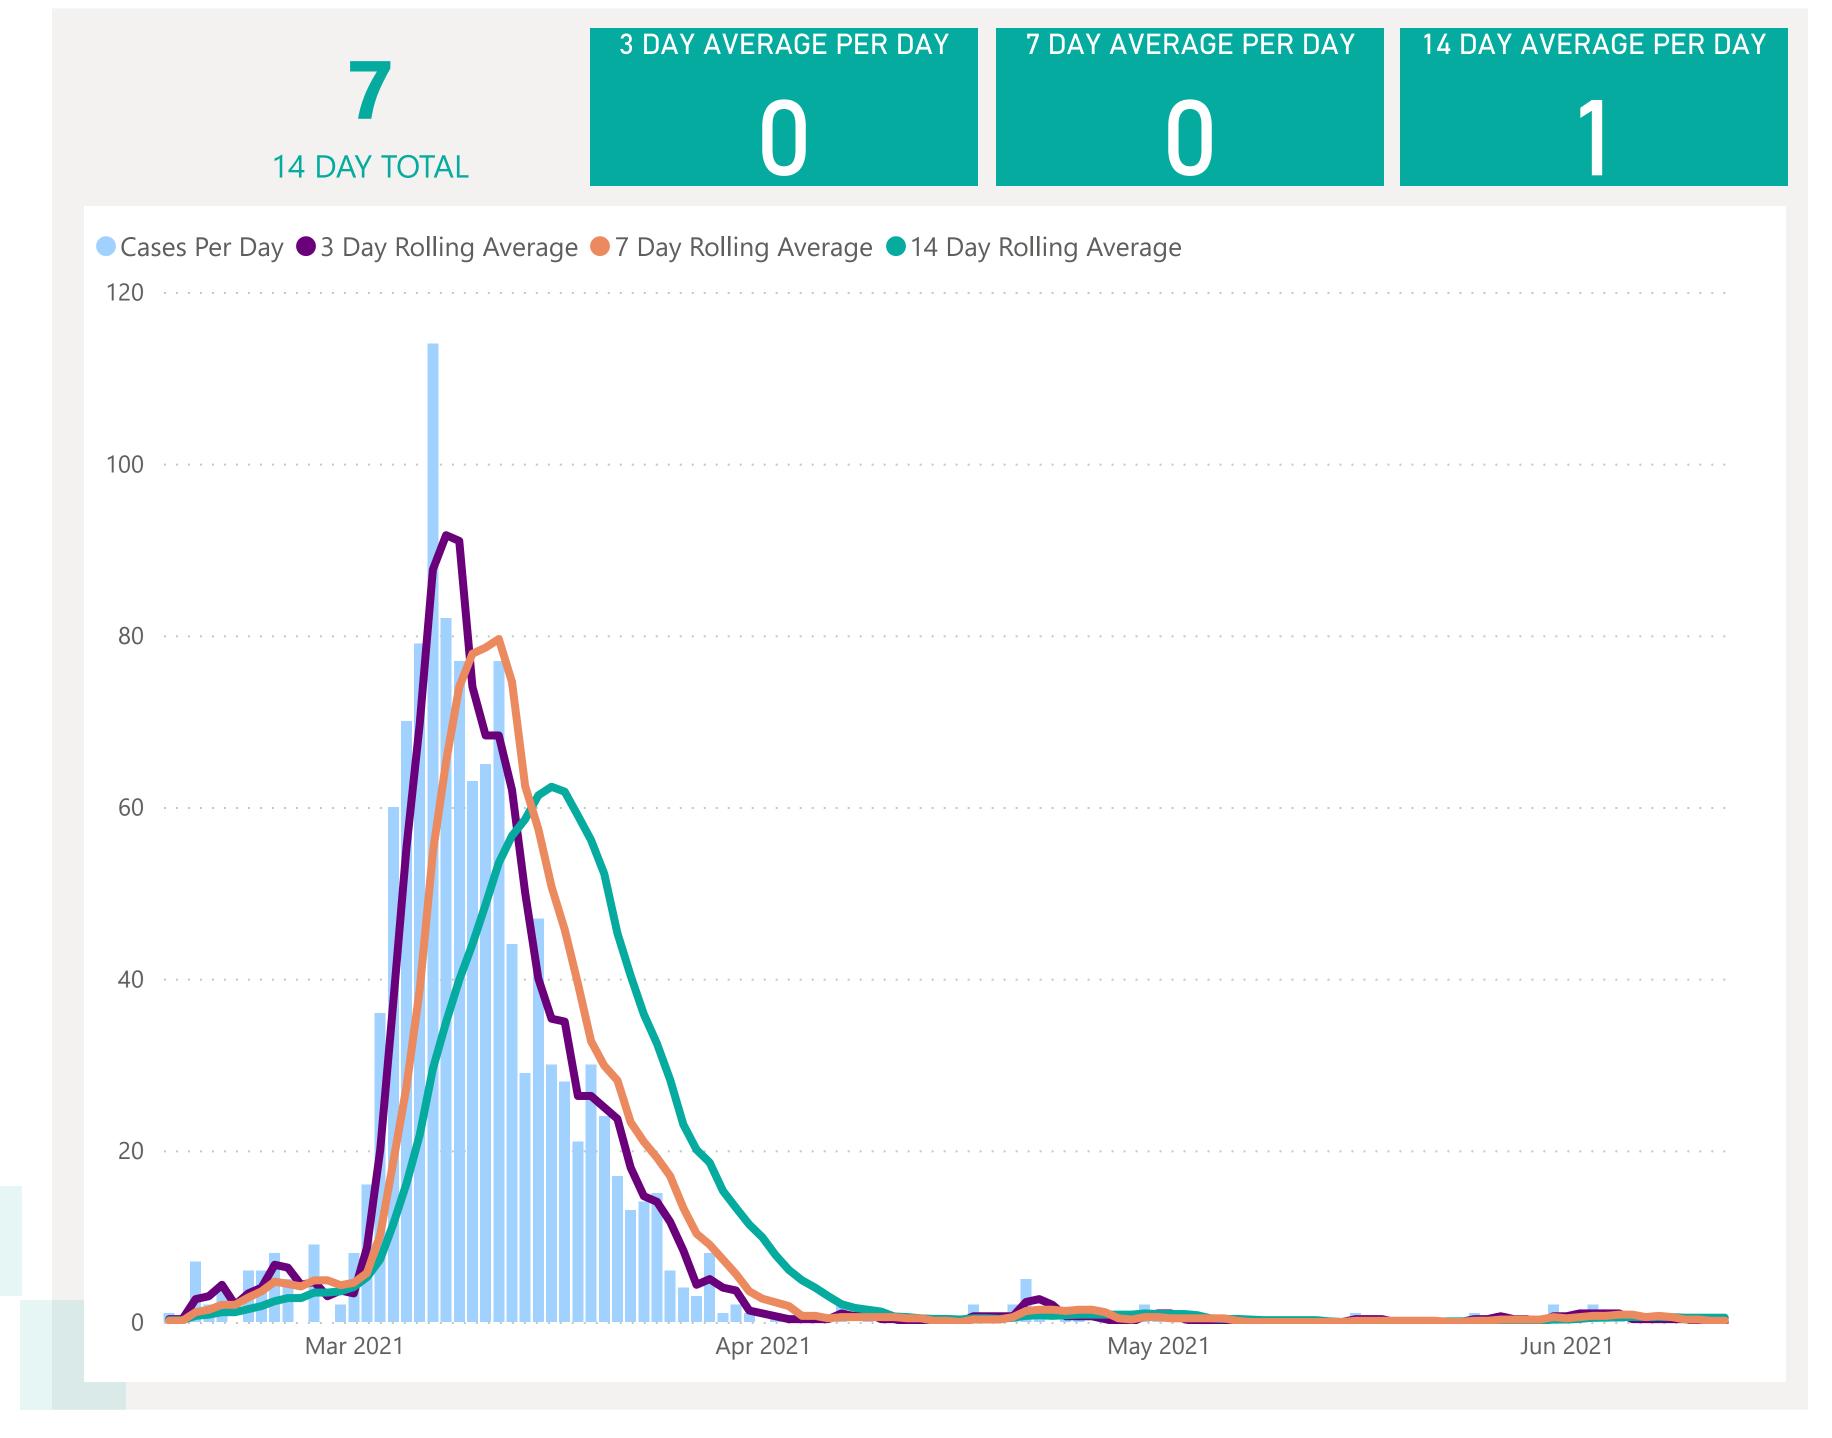

# Rolling Averages

Default Date Range: 15th Feb 2021 to present

Pending Analysis: Contact Tracing have not completed

investigation to determine source of infection

Apr 2021

May 2021

Jun 2021

Mar 2021