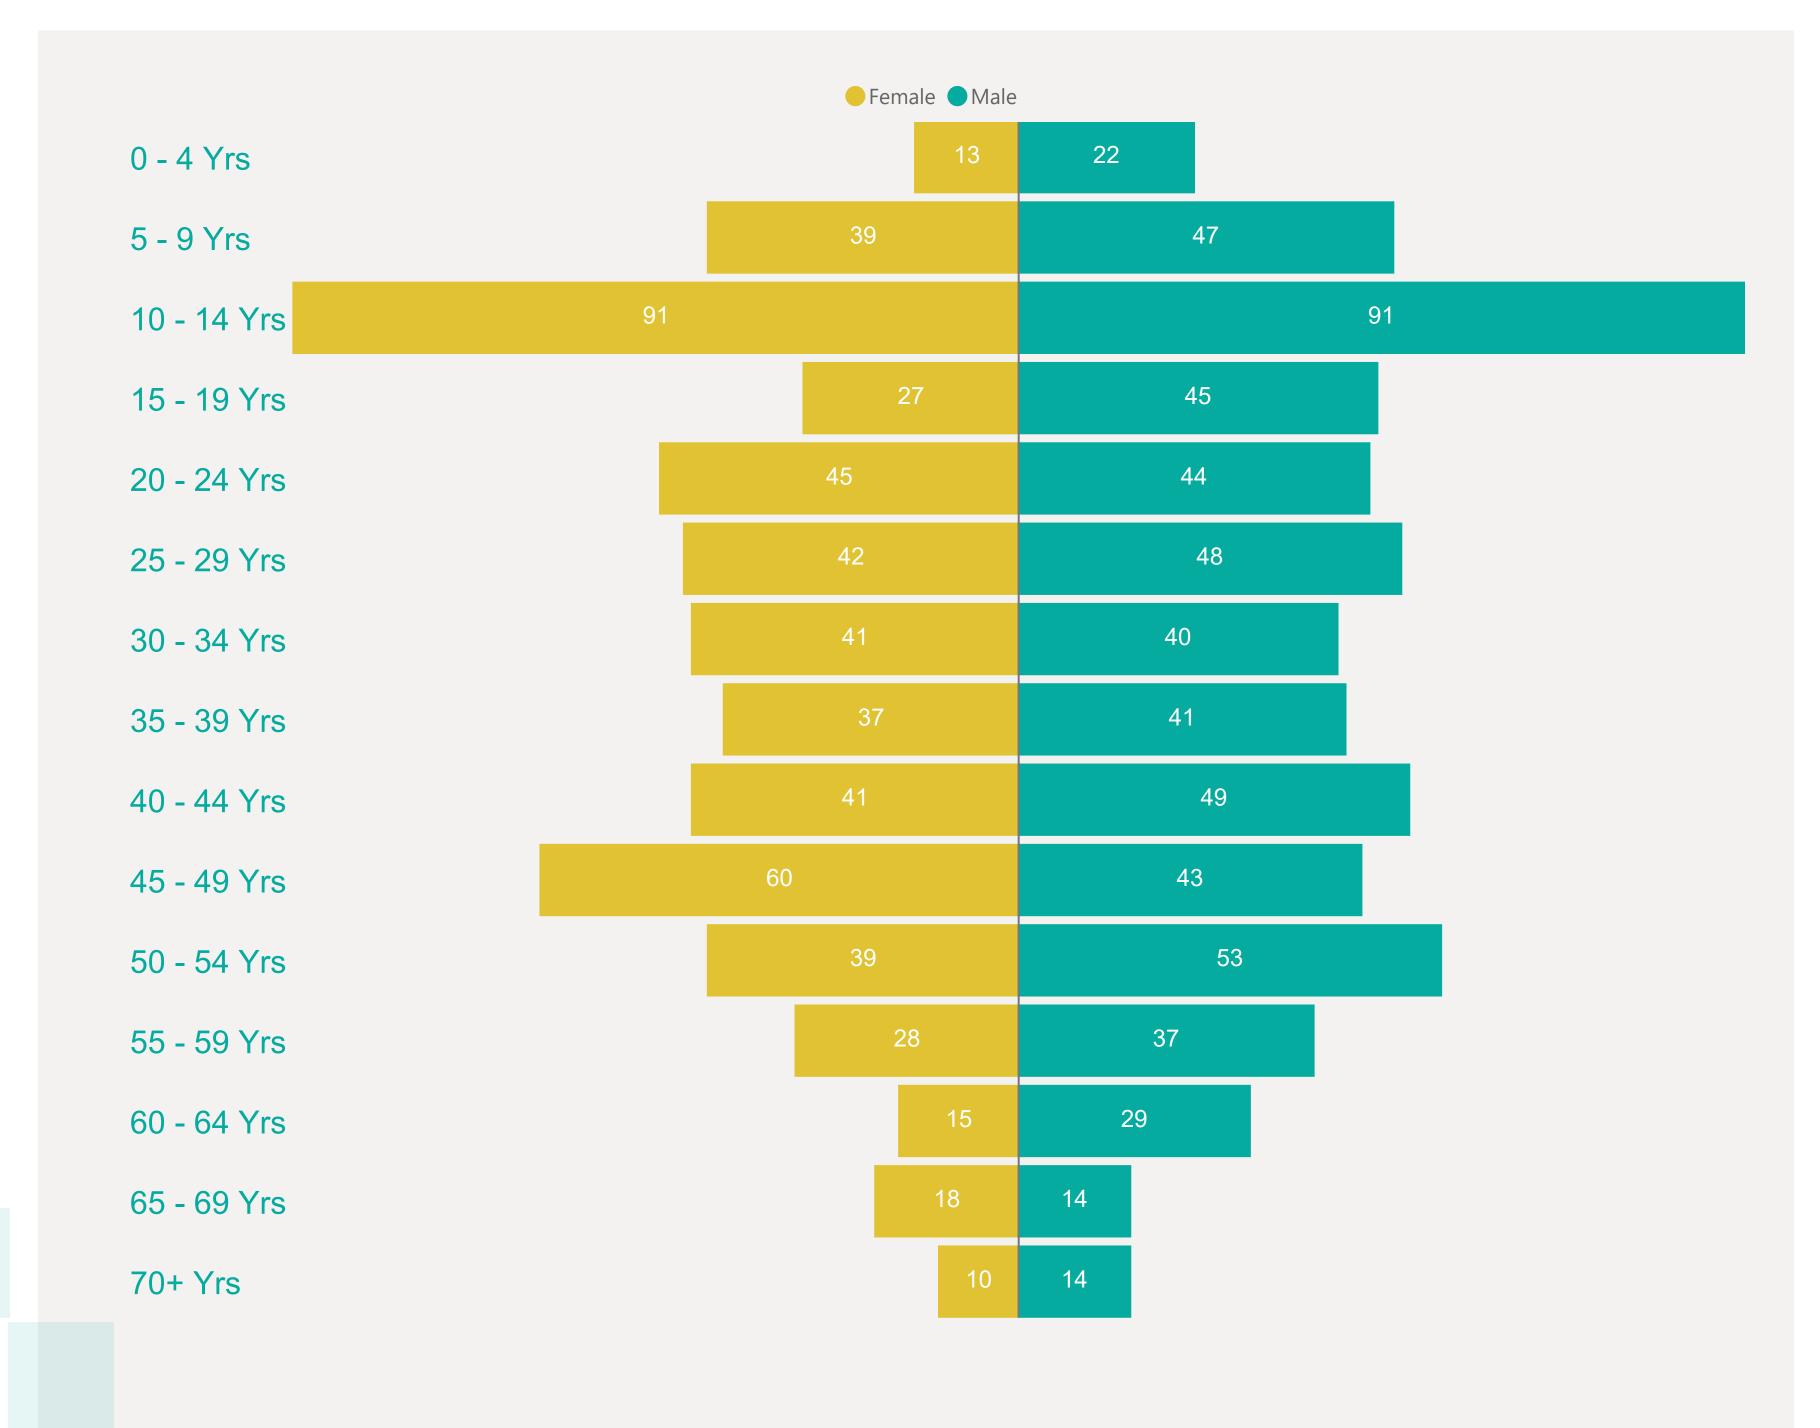

Community Spread"

Pending Analysis: Contact Tracing have not completed

investigation to determine source of infection



Apr 2021

May 2021

Jun 2021

Mar 2021



## Case Breakdown

Default Date Range: 15th Feb 2021 to present



### **EXPLANATION OF TERMS**

Active: Cases currently being monitored by Contact Tracing From Travel: Cases identified during isolation following Travel Known Source: Cases with Contact Tracing links to another known local case

Unknown Source: Cases with no links to another known local

case. commonly referred to as "Community Spread"

Pending Analysis: Contact Tracing have not completed

investigation to determine source of infection





# Rolling Averages

Default Date Range: 15th Feb 2021 to present







## Age & Gender Profile

15th Feb 2021 to present





### Location

15th Feb 2021 to present





## Symptoms Overview

Default Date Range: 15th Feb 2021 to present



#### **EXPLANATION OF TERMS**

**Asymptomatic:** Case does not display expected symptoms of Covid19

**Symptomatic:** Case displays expected symptoms of Covid19

Last Refreshed 14/06/2021 at 14:19 pm





# Testing Overview

Default Date 13/06/2021

Click here to Select Date Range

### **EXPLANATION OF TERMS**

Tests Undertaken: Total tests carried out in date range

**Tests Concluded:** Total tests where result has been determined **Positive Result Rate:** Average rate of positive results in date

range

Awaiting Result Notification: Number of people waiting to

be told their result

**Booked Tests Tomorrow:** Number of pre-arranged test

bookings taking place tomorrow

Ex