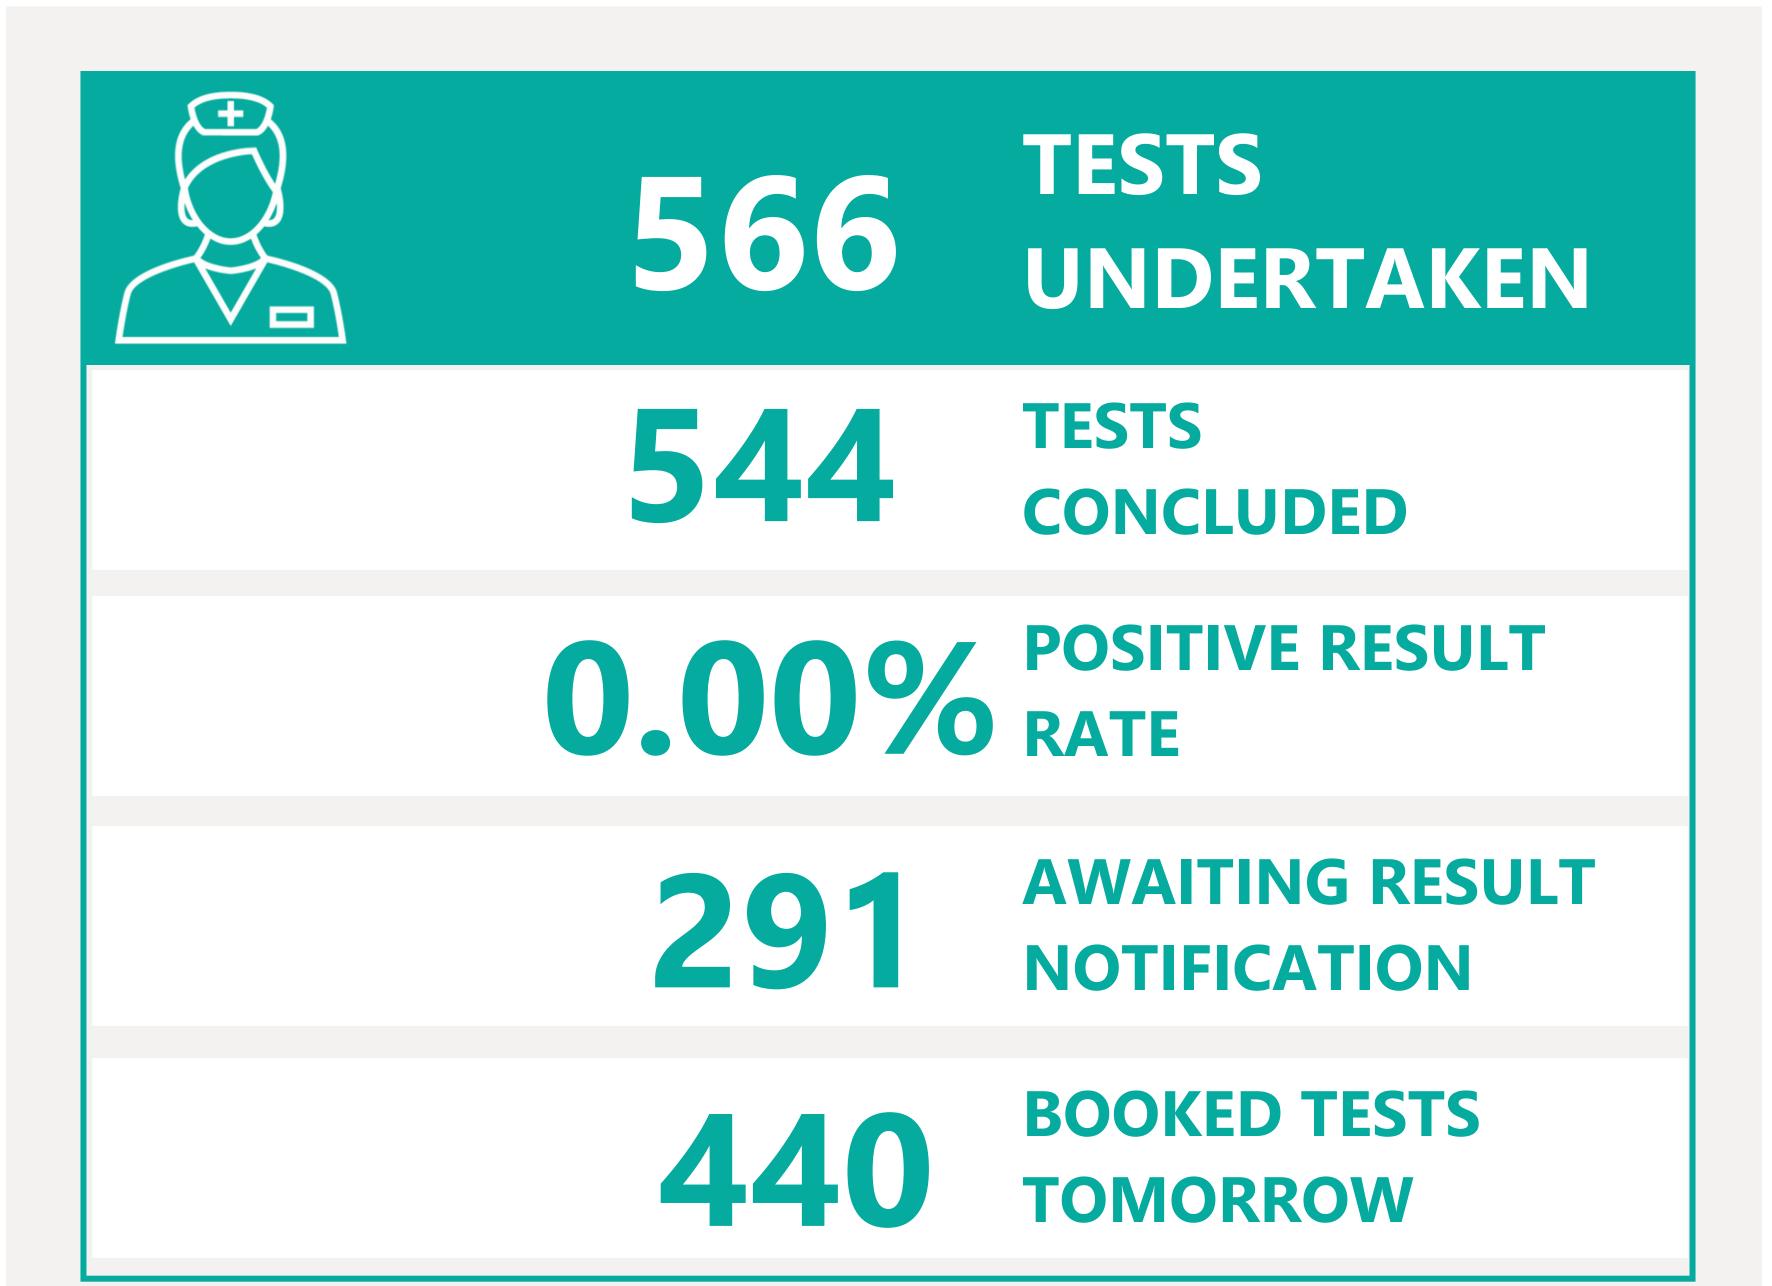

# Testing Overview

Default Date 13/06/2021

Click here to Select Date Range

### **EXPLANATION OF TERMS**

Tests Undertaken: Total tests carried out in date range

**Tests Concluded:** Total tests where result has been determined **Positive Result Rate:** Average rate of positive results in date

range

Awaiting Result Notification: Number of people waiting to

be told their result

**Booked Tests Tomorrow:** Number of pre-arranged test

bookings taking place tomorrow

Explanation: Testing data has been aggregated with case data to provide a filterable dataset that remains as accurate as possible compared to confirmed cases. This has introduced a small margin of error in total number of tests. We are working to minimise the translation error. Summary Testing data is available <a href="here">here</a>