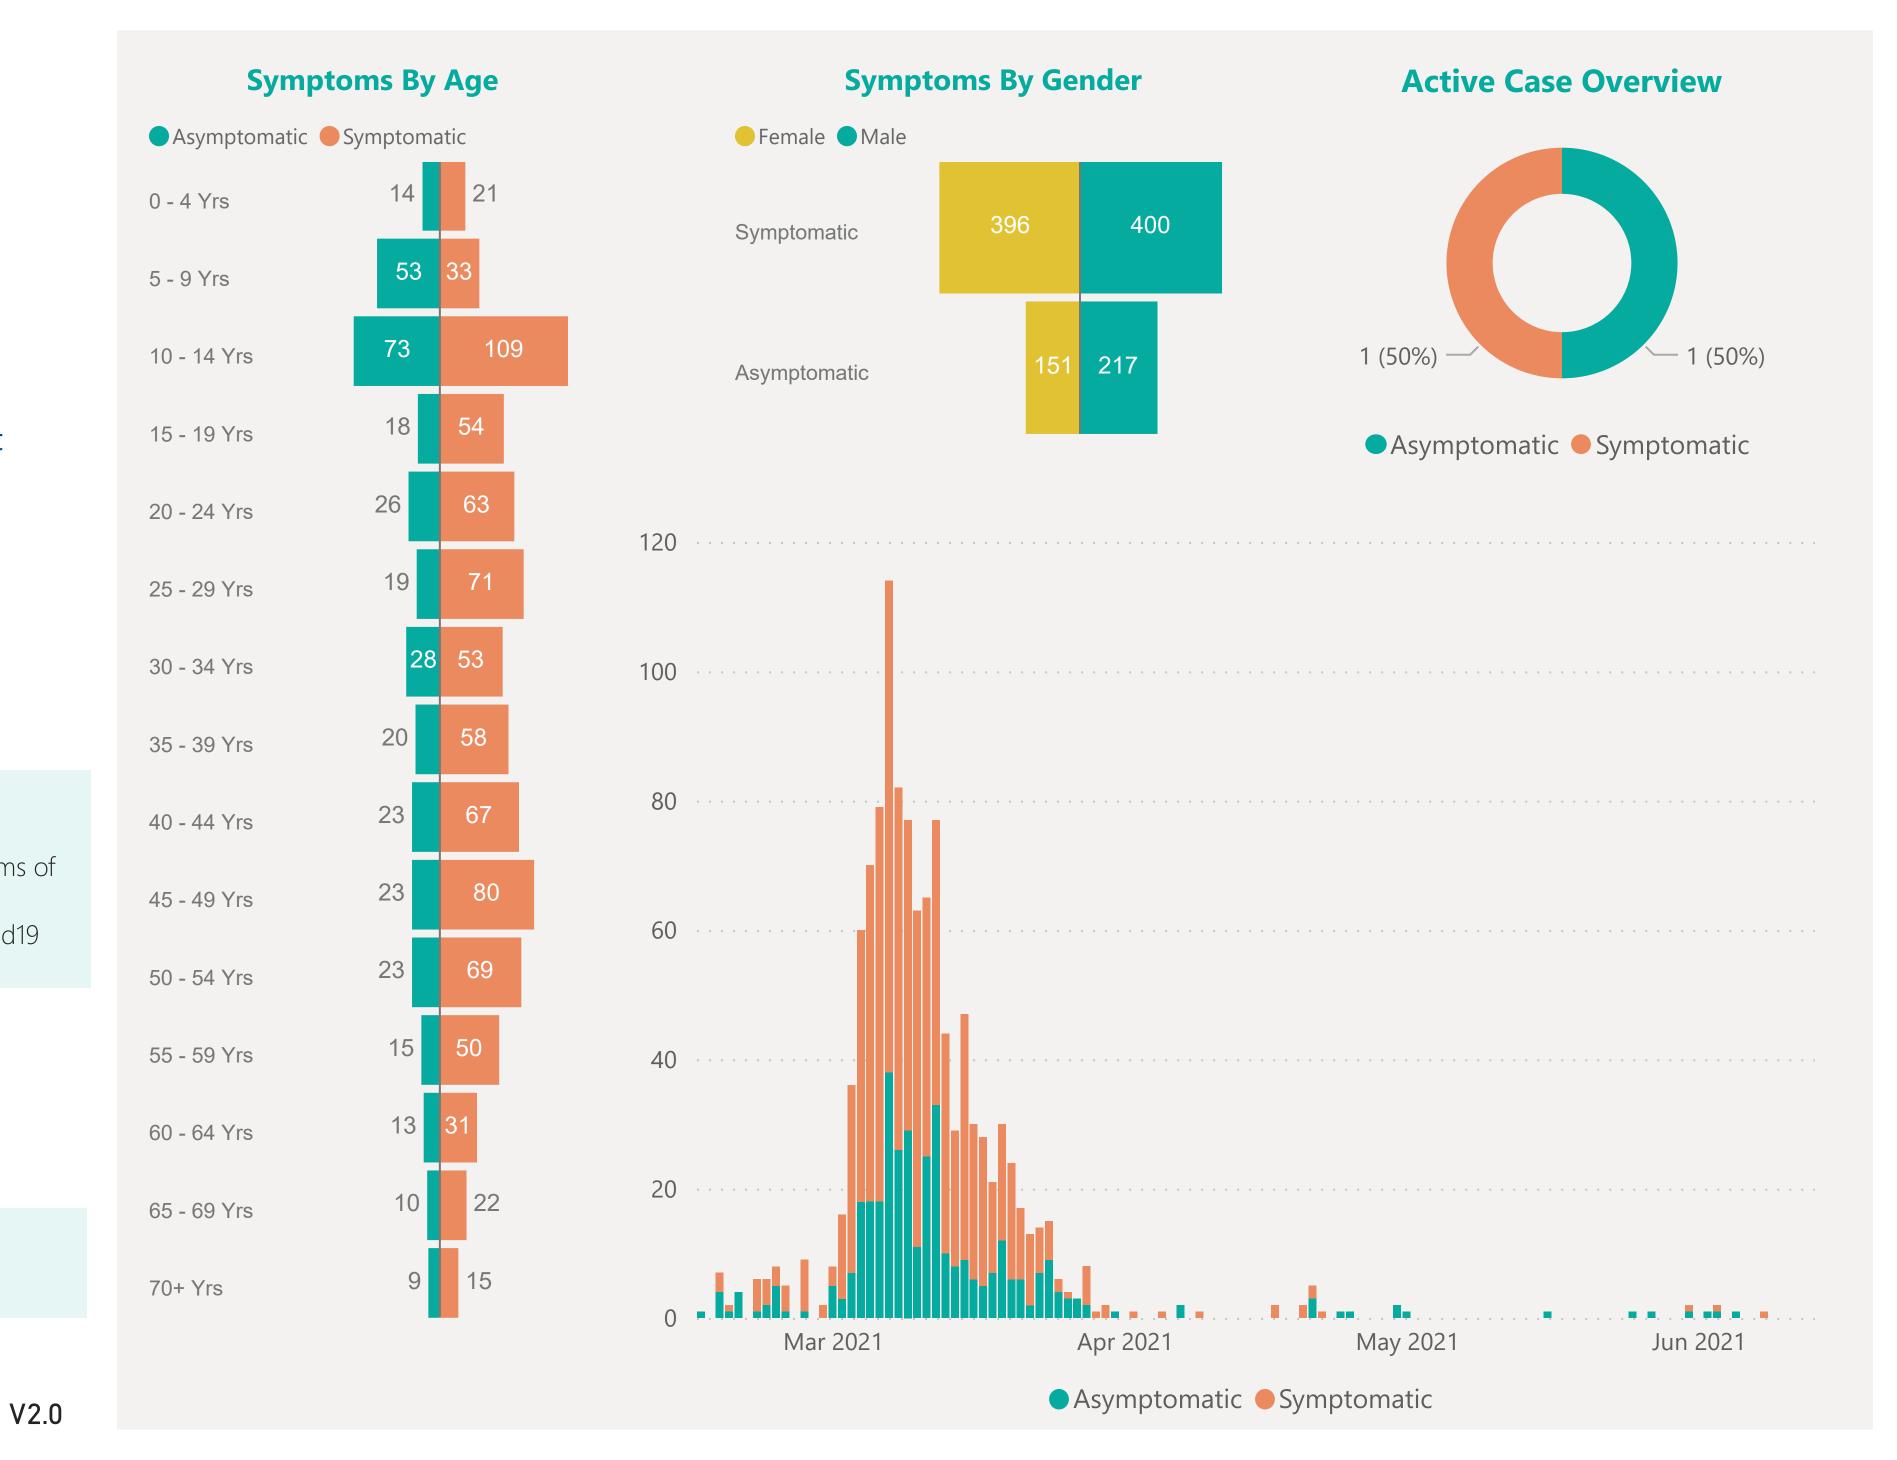

## Age & Gender Profile

15th Feb 2021 to present

#### **EXPLANATION OF TERMS**

**Asymptomatic:** Case does not display expected symptoms of Covid19

**Symptomatic:** Case displays expected symptoms of Covid19

Last Refreshed 14/06/2021 at 14:19 pm