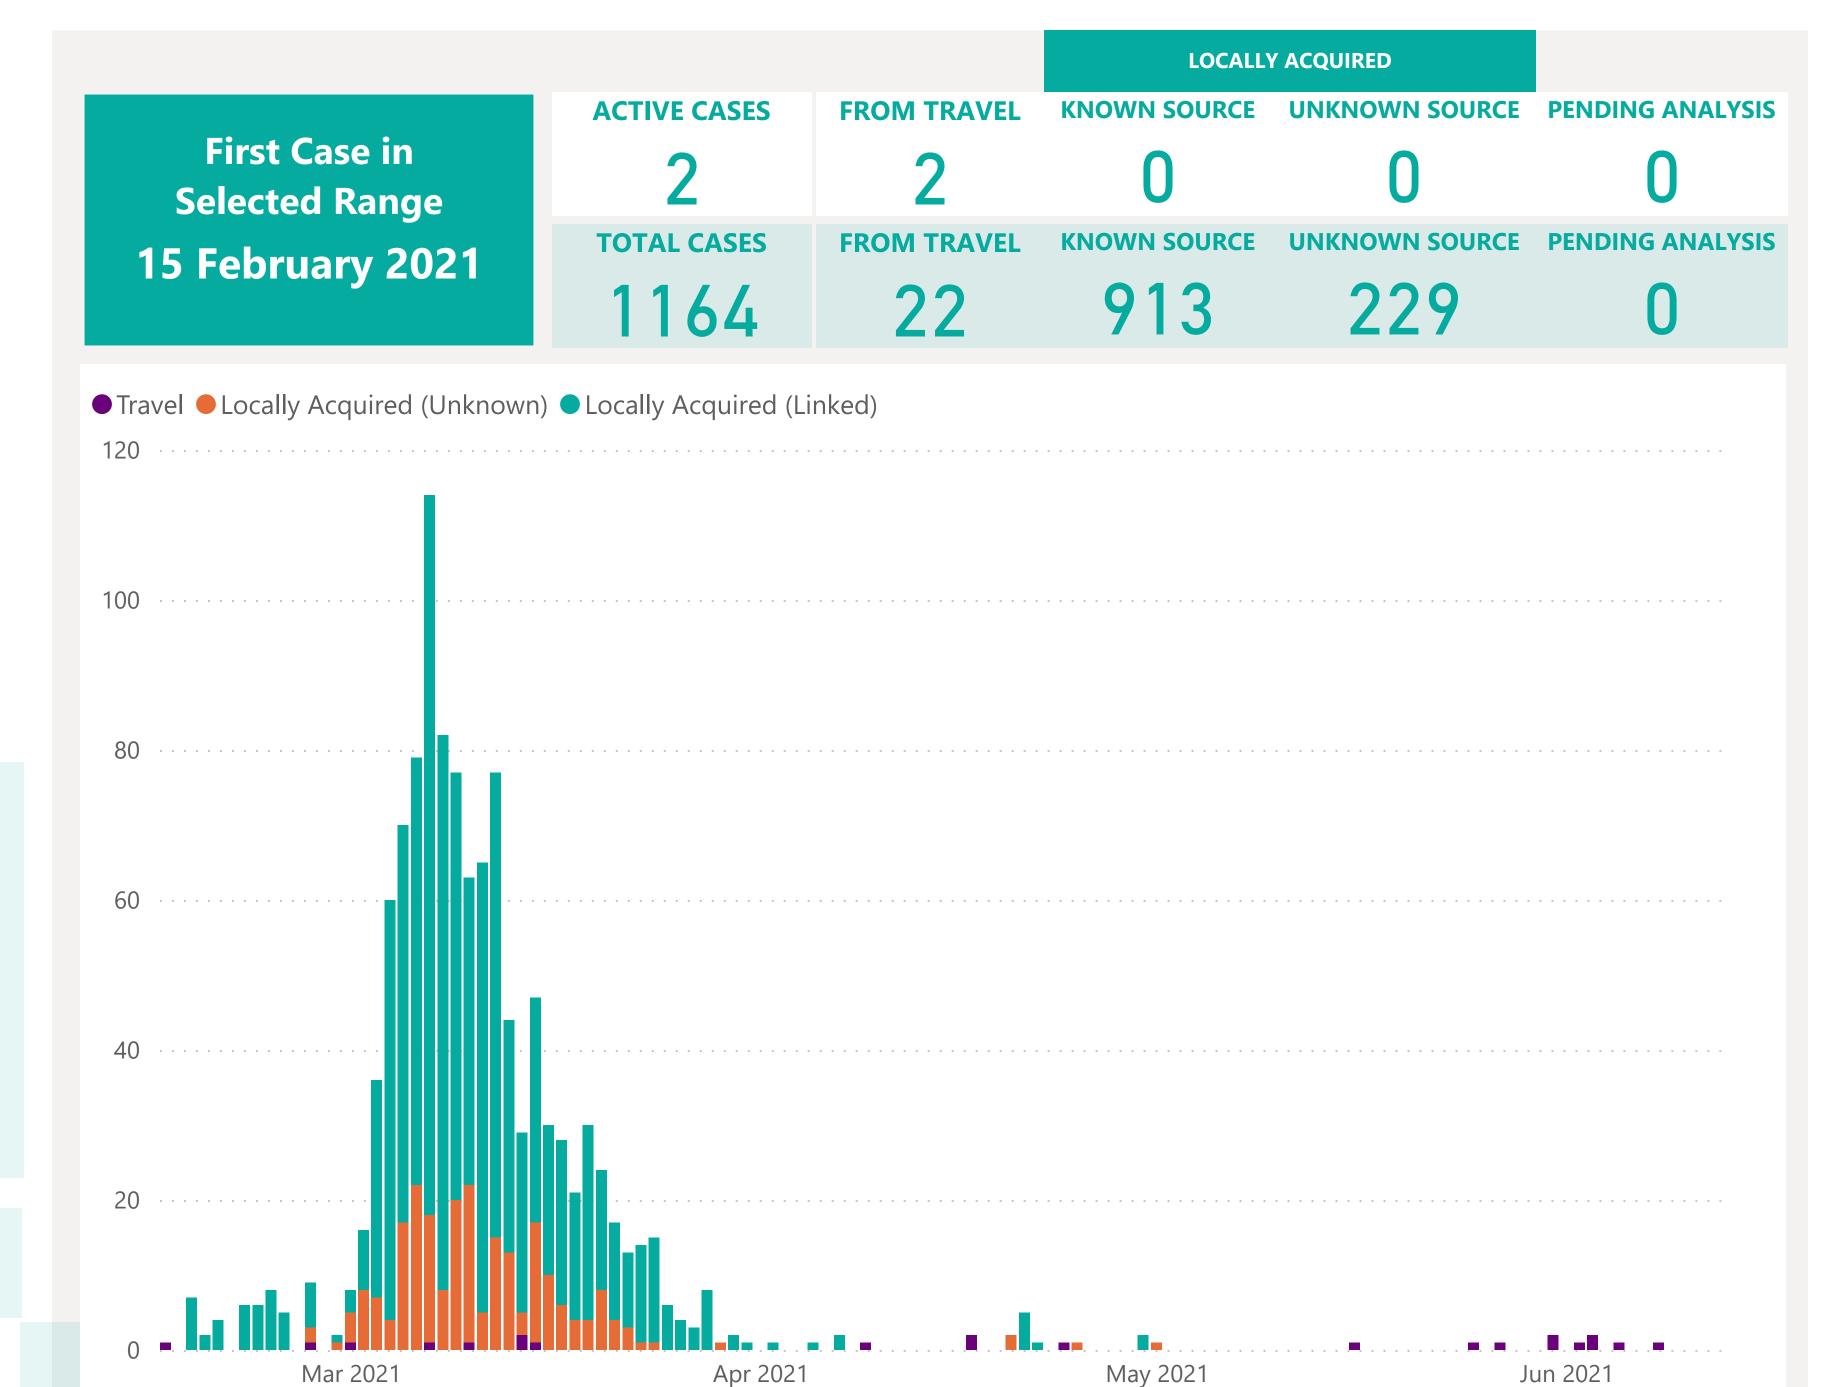

## Case Breakdown

Default Date Range: 15th Feb 2021 to present

#### **EXPLANATION OF TERMS**

Active: Cases currently being monitored by Contact Tracing From Travel: Cases identified during isolation following Travel Known Source: Cases with links to another known local case Unknown Source: Cases with no links to another known local case. Commonly referred to as "Community Spread"

Pending Analysis: Contact Tracing have not completed

investigation to determine source of infection

Apr 2021

May 2021

Jun 2021

Mar 2021

### **EXPLANATION OF TERMS**

Active: Cases currently being monitored by Contact Tracing From Travel: Cases identified during isolation following Travel Known Source: Cases with Contact Tracing links to another known local case

Unknown Source: Cases with no links to another known local

case. commonly referred to as "Community Spread"

Pending Analysis: Contact Tracing have not completed

investigation to determine source of infection