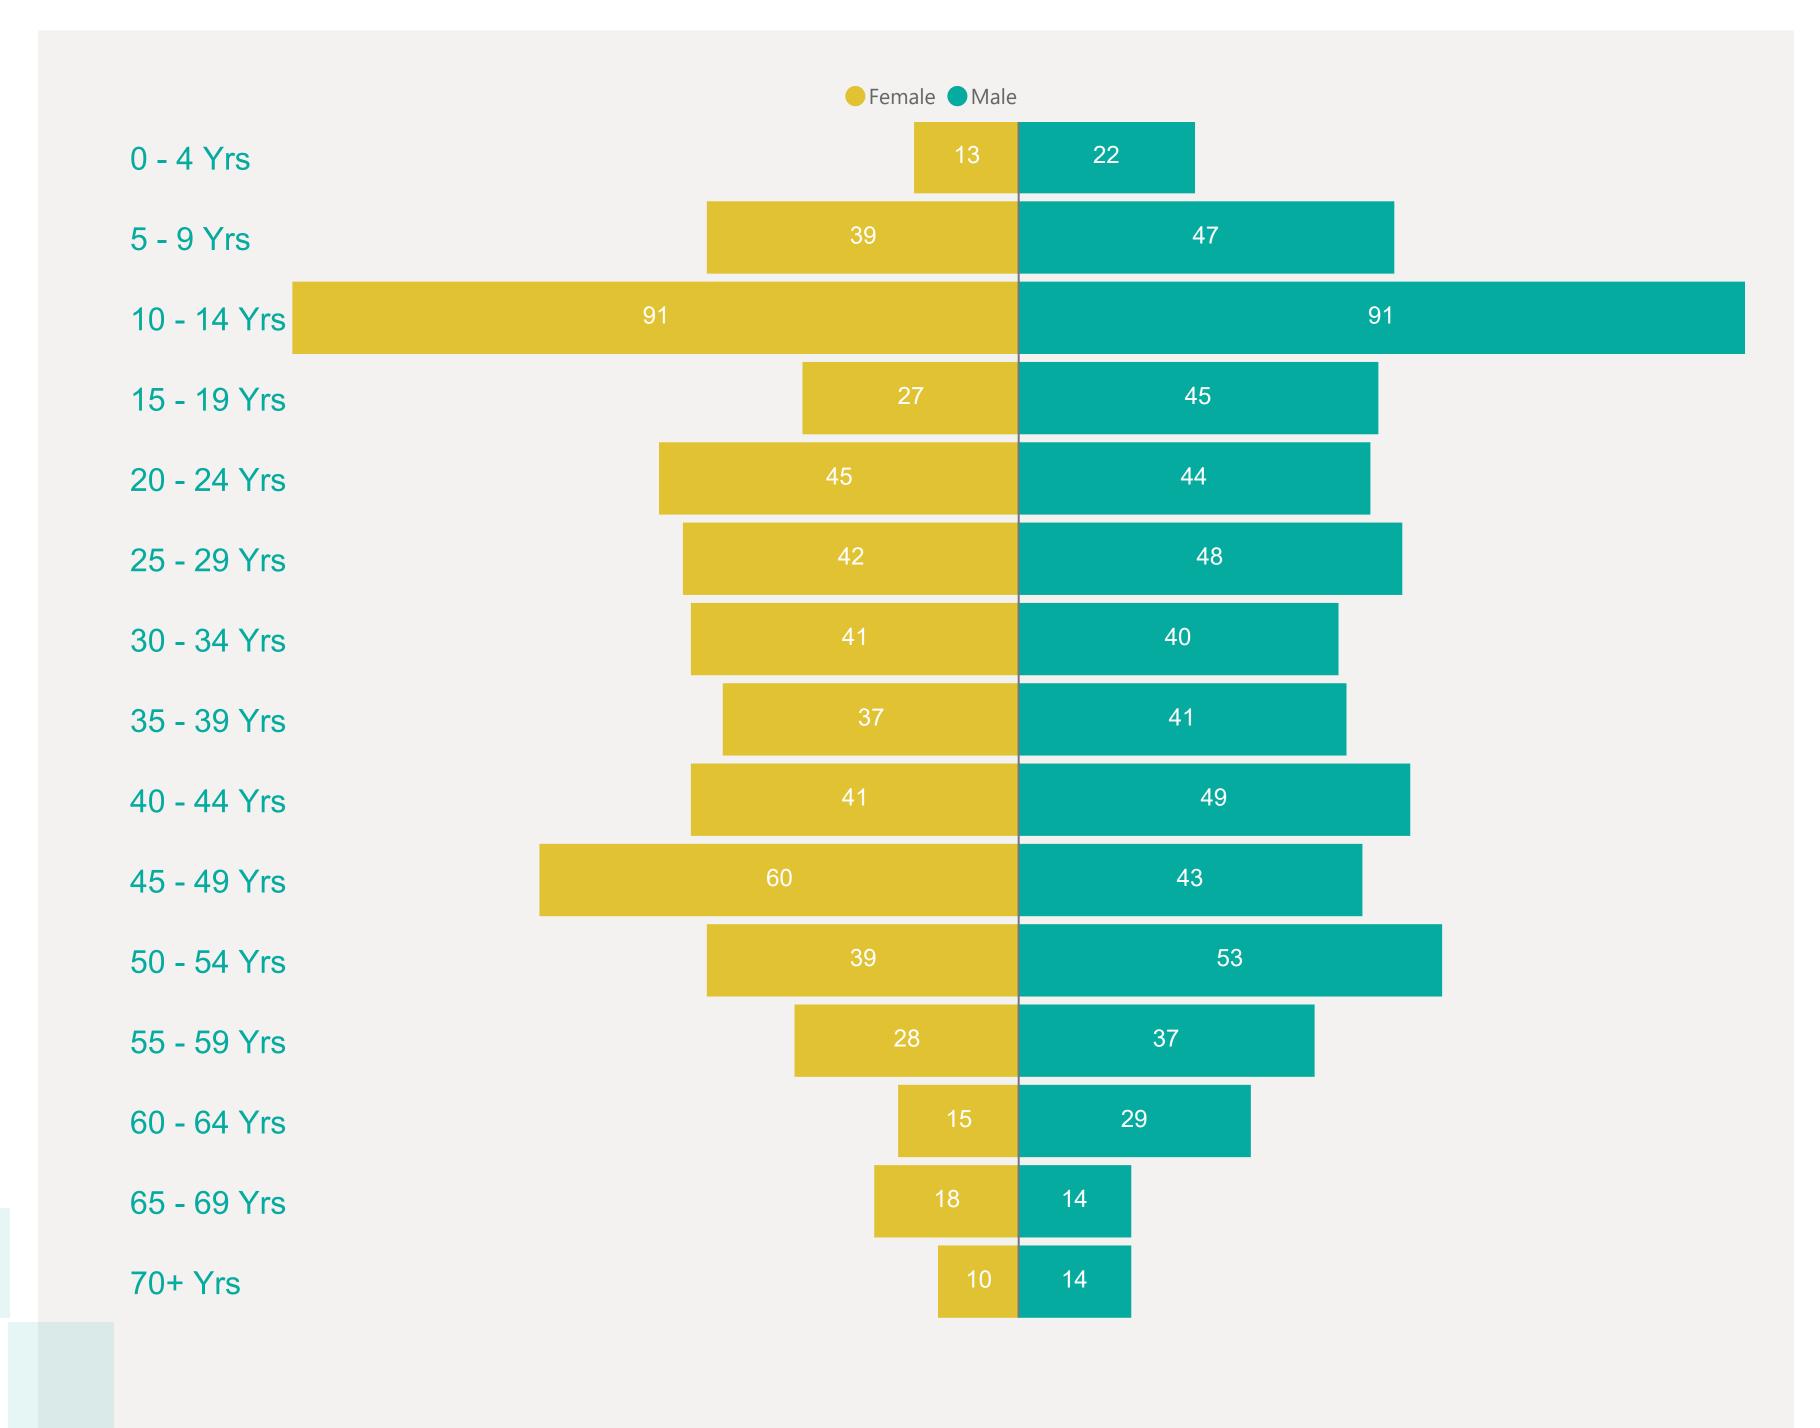

mmunity Spread"
Pending Analysis: Contact Tracing have not completed

investigation to determine source of infection



May 2021

Jun 2021

Apr 2021

Mar 2021



## Case Breakdown

Default Date Range: 15th Feb 2021 to present



### **EXPLANATION OF TERMS**

Active: Cases currently being monitored by Contact Tracing From Travel: Cases identified during isolation following Travel **Known Source:** Cases with Contact Tracing links to another known local case

Unknown Source: Cases with no links to another known local

case. commonly referred to as "Community Spread"

Pending Analysis: Contact Tracing have not completed

investigation to determine source of infection





# Rolling Averages

Default Date Range: 15th Feb 2021 to present







# Age & Gender Profile

15th Feb 2021 to present





## Location

15th Feb 2021 to present





# Symptoms Overview

Default Date Range: 15th Feb 2021 to present



#### **EXPLANATION OF TERMS**

**Asymptomatic:** Case does not display expected symptoms of Covid19

**Symptomatic:** Case displays expected symptoms of Covid19

Last Refreshed 15/06/2021 at 14:16 pm





## Testing Overview

**Default Date** 14/06/2021

Click here to Select Date Range

## **EXPLANATION OF TERMS**

**Tests Undertaken:** Total tests carried out in date range

Tests Concluded: Total tests where result has been determined

Positive Result Rate: Average rate of positive results in date range

Awaiting Result Notification: Number of people waiting to be told their result

**Booked Tests Tomorrow:** Number of pre-arranged test

bookings taking place tomorrow

Expla