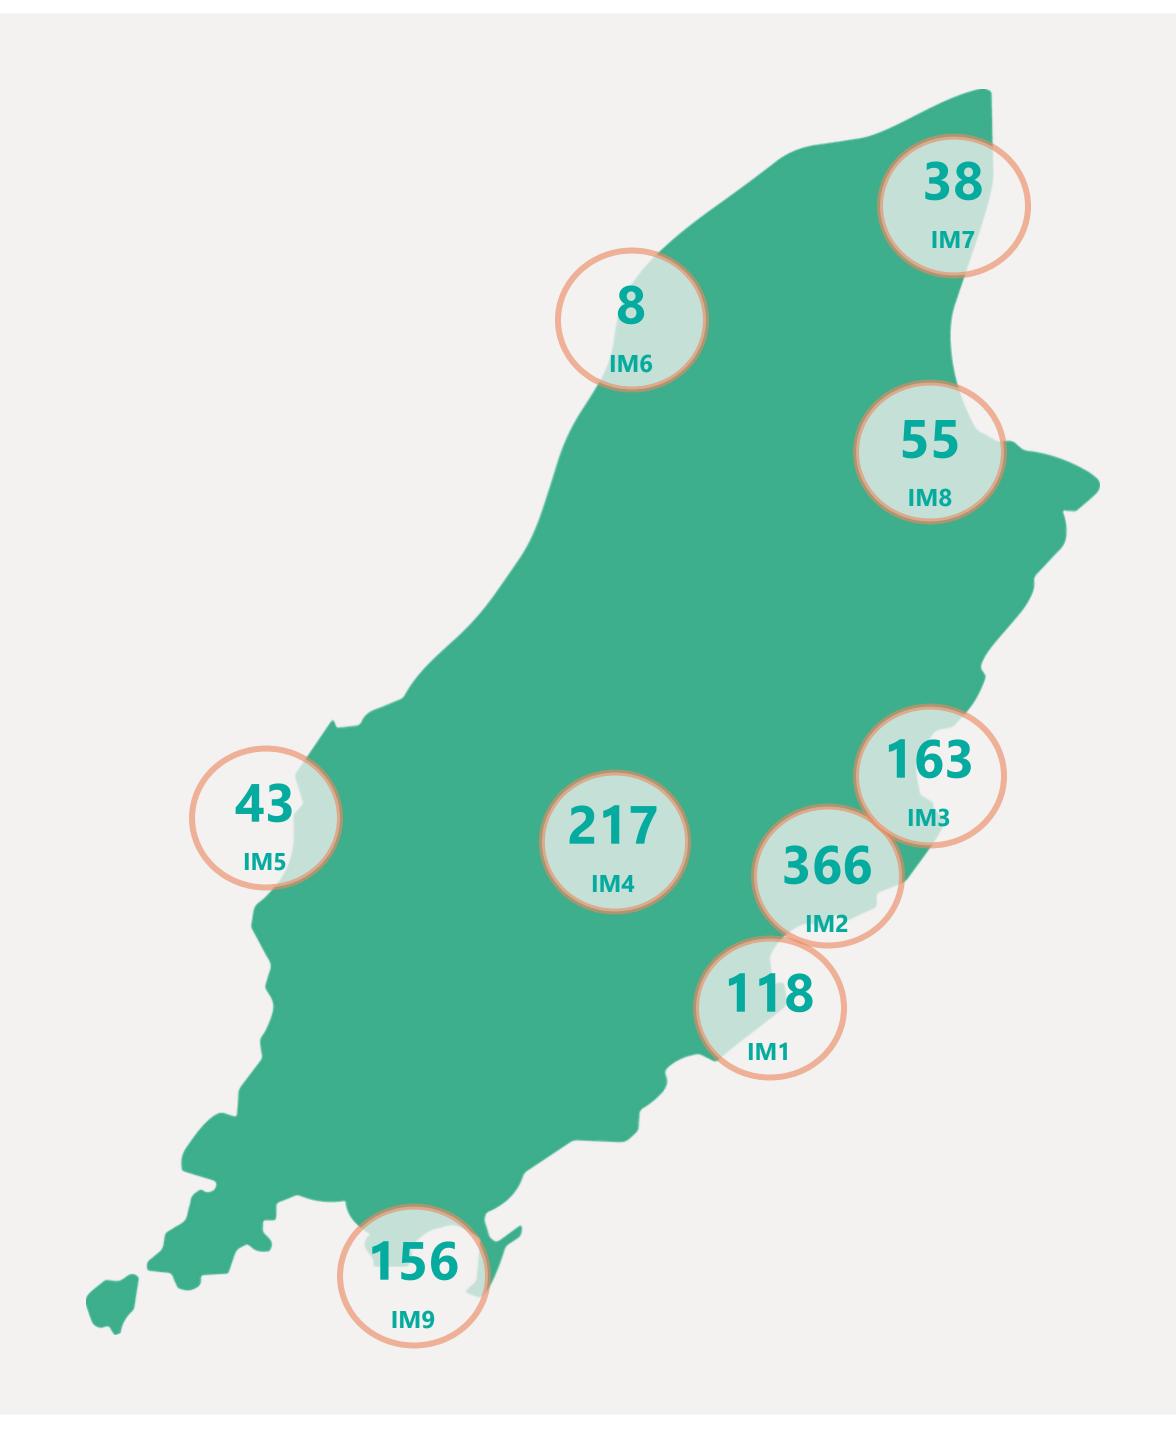

racing have not completed

investigation to determine source of infection



May 2021

Jun 2021

Apr 2021

Mar 2021



## Case Breakdown

Default Date Range: 15th Feb 2021 to present



### **EXPLANATION OF TERMS**

Active: Cases currently being monitored by Contact Tracing From Travel: Cases identified during isolation following Travel **Known Source:** Cases with Contact Tracing links to another known local case

Unknown Source: Cases with no links to another known local

case. commonly referred to as "Community Spread"

Pending Analysis: Contact Tracing have not completed

investigation to determine source of infection





# Rolling Averages

Default Date Range: 15th Feb 2021 to present







# Age & Gender Profile

15th Feb 2021 to present





## Location

15th Feb 2021 to present





# Symptoms Overview

Default Date Range: 15th Feb 2021 to present



#### **EXPLANATION OF TERMS**

**Asymptomatic:** Case does not display expected symptoms of Covid19

**Symptomatic:** Case displays expected symptoms of Covid19

Last Refreshed 15/06/2021 at 14:16 pm





## Testing Overview

**Default Date** 14/06/2021

Click here to Select Date Range

## **EXPLANATION OF TERMS**

**Tests Undertaken:** Total tests carried out in date range

Tests Concluded: Total tests where result has been determined

Positive Result Rate: Average rate of positive results in date range

Awaiting Result Notification: Number of people waiting to be told their result

**Booked Tests Tomorrow:** Number of pre-arranged test

bookings taking place tomorrow

Explanation: Testing data has been aggregated wi