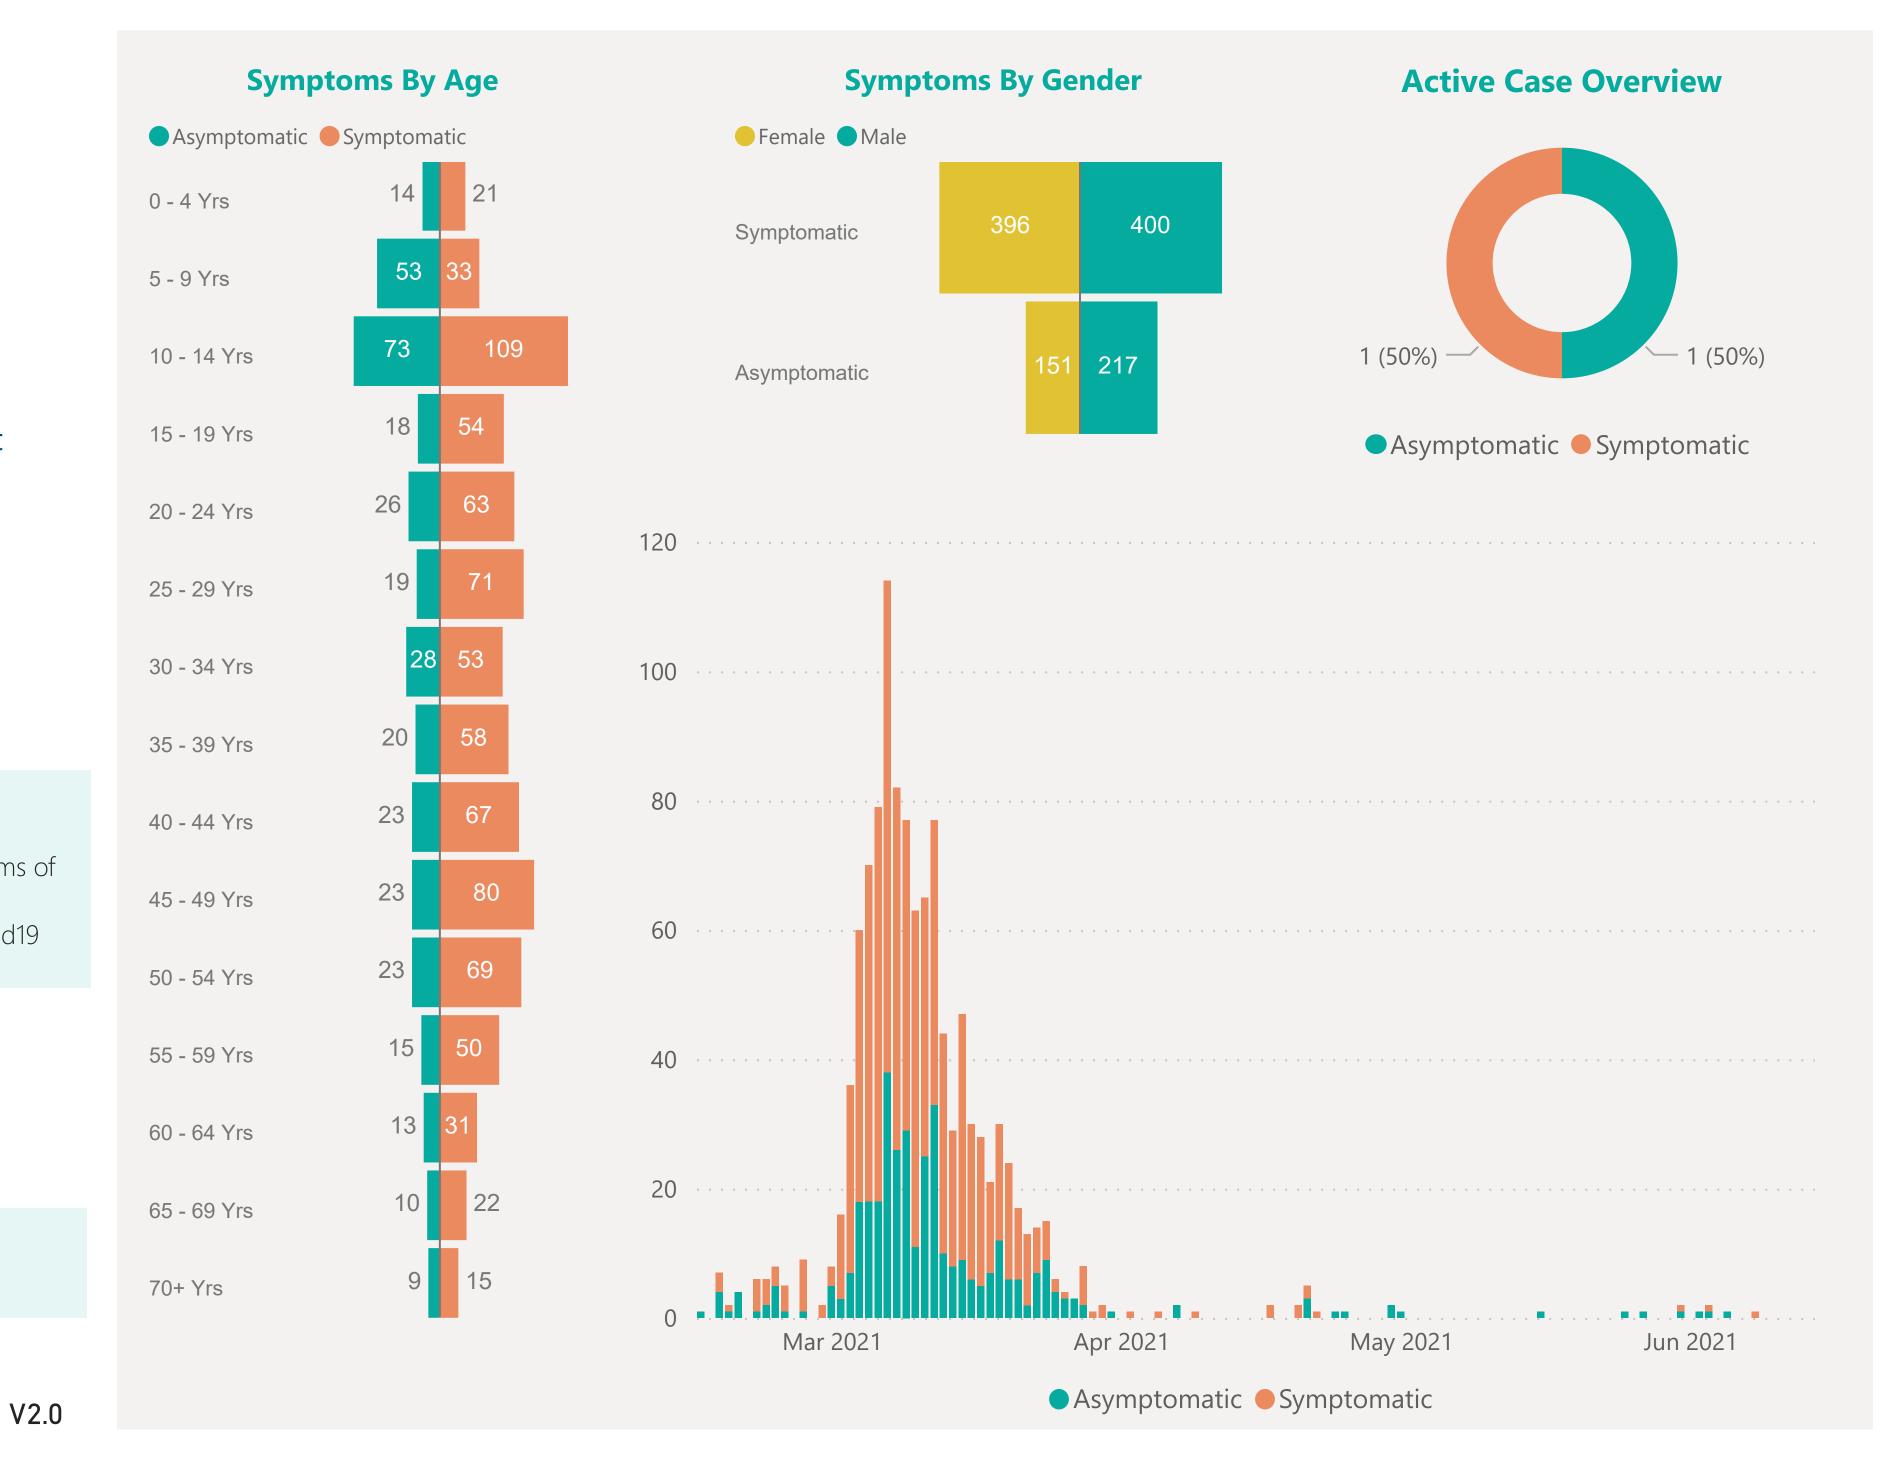

# Symptoms Overview

Default Date Range: 15th Feb 2021 to present

#### **EXPLANATION OF TERMS**

**Asymptomatic:** Case does not display expected symptoms of Covid19

**Symptomatic:** Case displays expected symptoms of Covid19

Last Refreshed 15/06/2021 at 14:16 pm