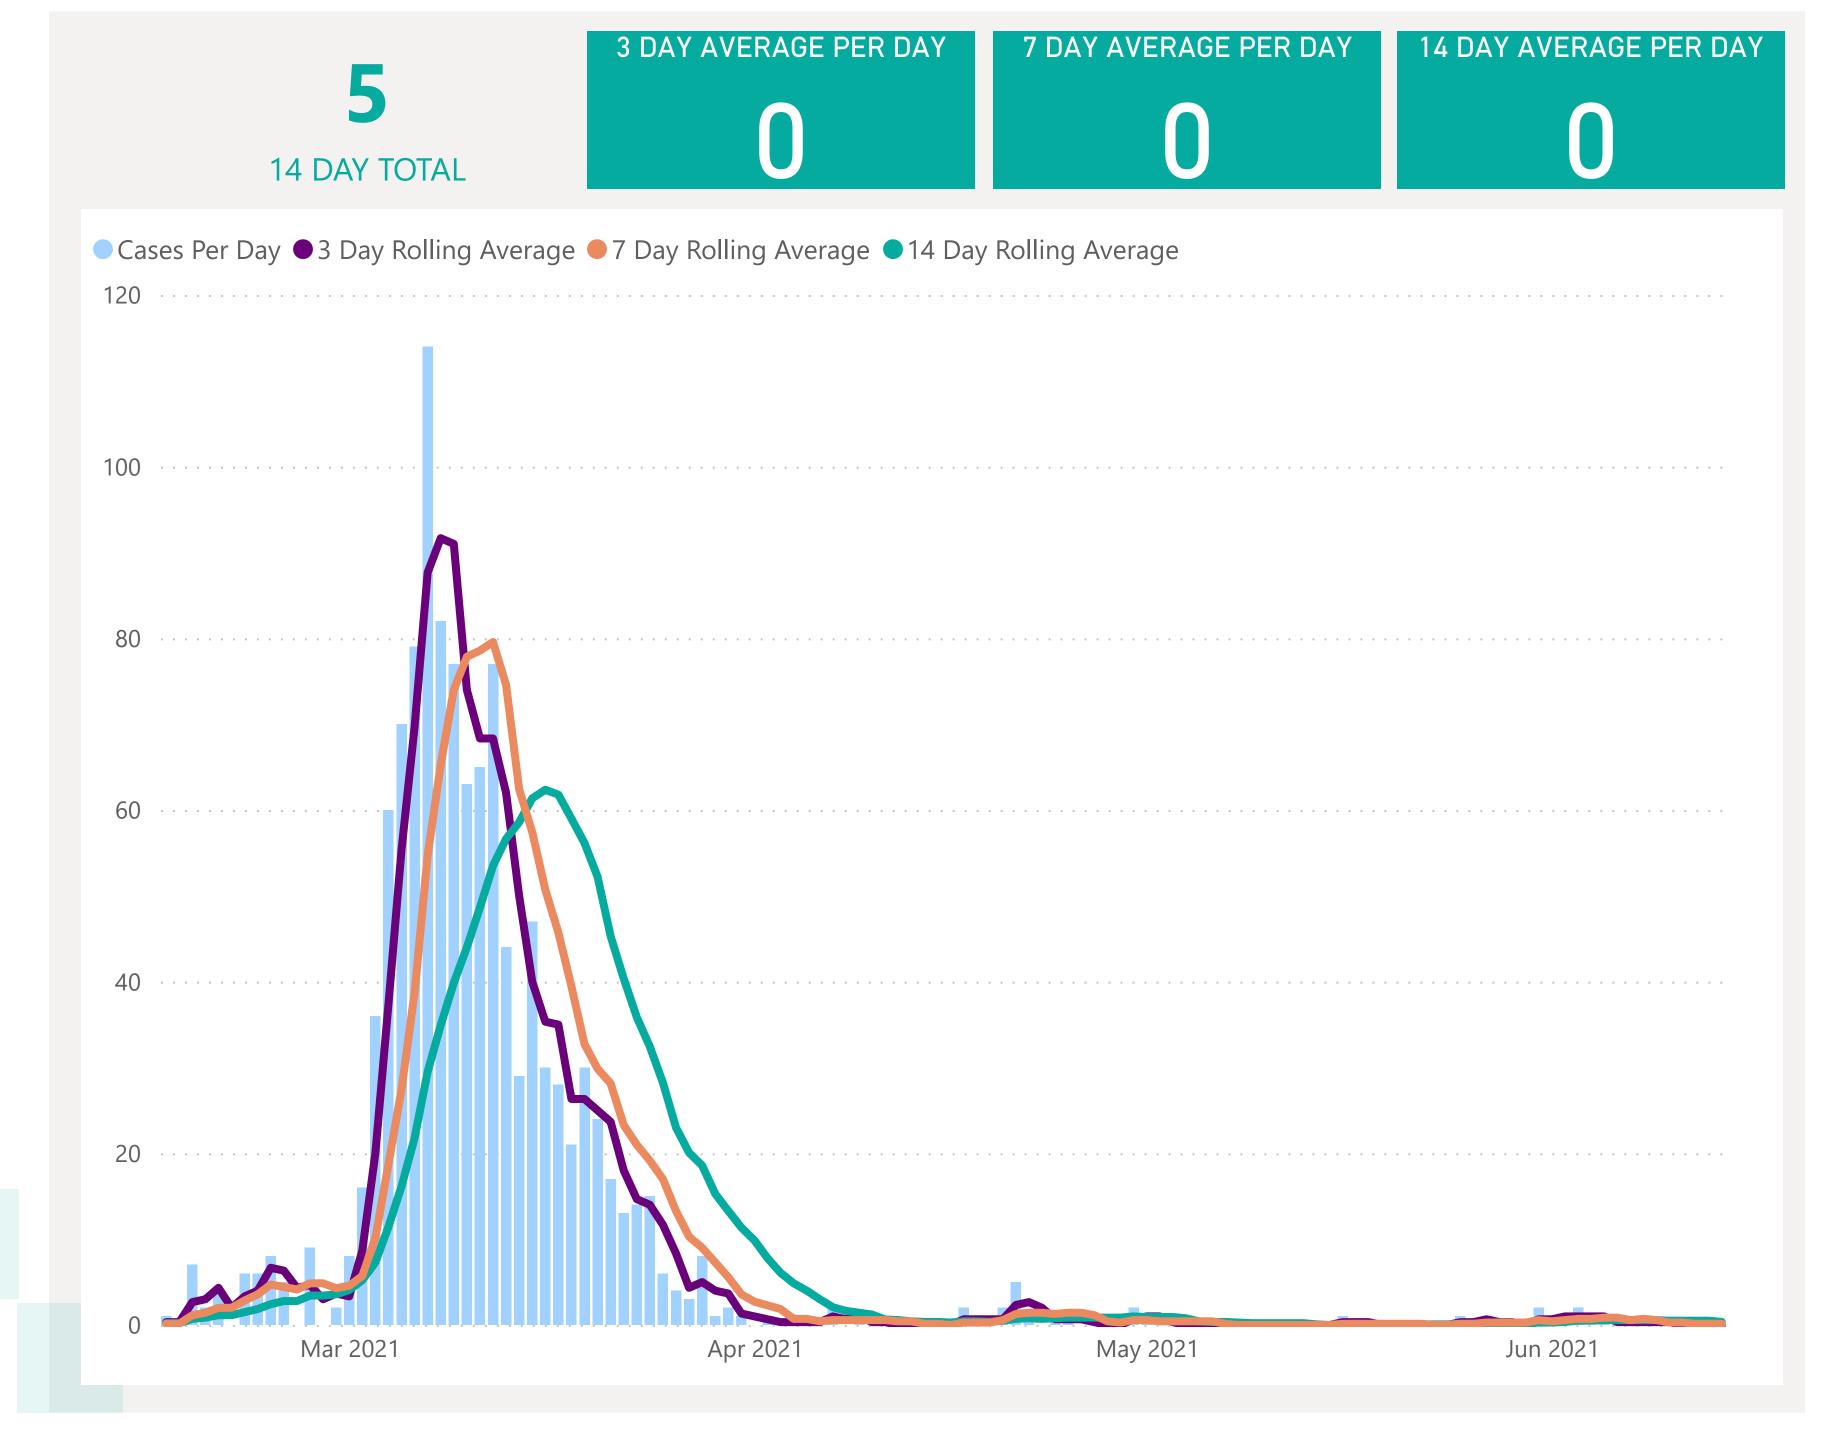

another known local
case. Commonly referred to as "Community Spread"
Pending Analysis: Contact Tracing have not completed

investigation to determine source of infection



May 2021

Jun 2021

Apr 2021

Mar 2021



## Case Breakdown

Default Date Range: 15th Feb 2021 to present



### **EXPLANATION OF TERMS**

Active: Cases currently being monitored by Contact Tracing From Travel: Cases identified during isolation following Travel **Known Source:** Cases with Contact Tracing links to another known local case

Unknown Source: Cases with no links to another known local

case. commonly referred to as "Community Spread"

Pending Analysis: Contact Tracing have not completed

investigation to determine source of infection





# Rolling Averages

Default Date Range: 15th Feb 2021 to present







# Age & Gender Profile

15th Feb 2021 to present





## Location

15th Feb 2021 to present





# Symptoms Overview

Default Date Range: 15th Feb 2021 to present



#### **EXPLANATION OF TERMS**

**Asymptomatic:** Case does not display expected symptoms of Covid19

**Symptomatic:** Case displays expected symptoms of Covid19

Last Refreshed 15/06/2021 at 14:16 pm





## Testing Overview

**Default Date** 14/06/2021

Click here to Select Date Range

## **EXPLANATION OF TERMS**

**Tests Undertaken:** Total tests carried out in date range

Tests Concluded: Total tests where result has been determined

Positive Result Rate: Average rate of positive results in date range

Awaiting Result Notification: Number of people waiting to be told their result

**Booked Tests Tomorrow:** Number of pr