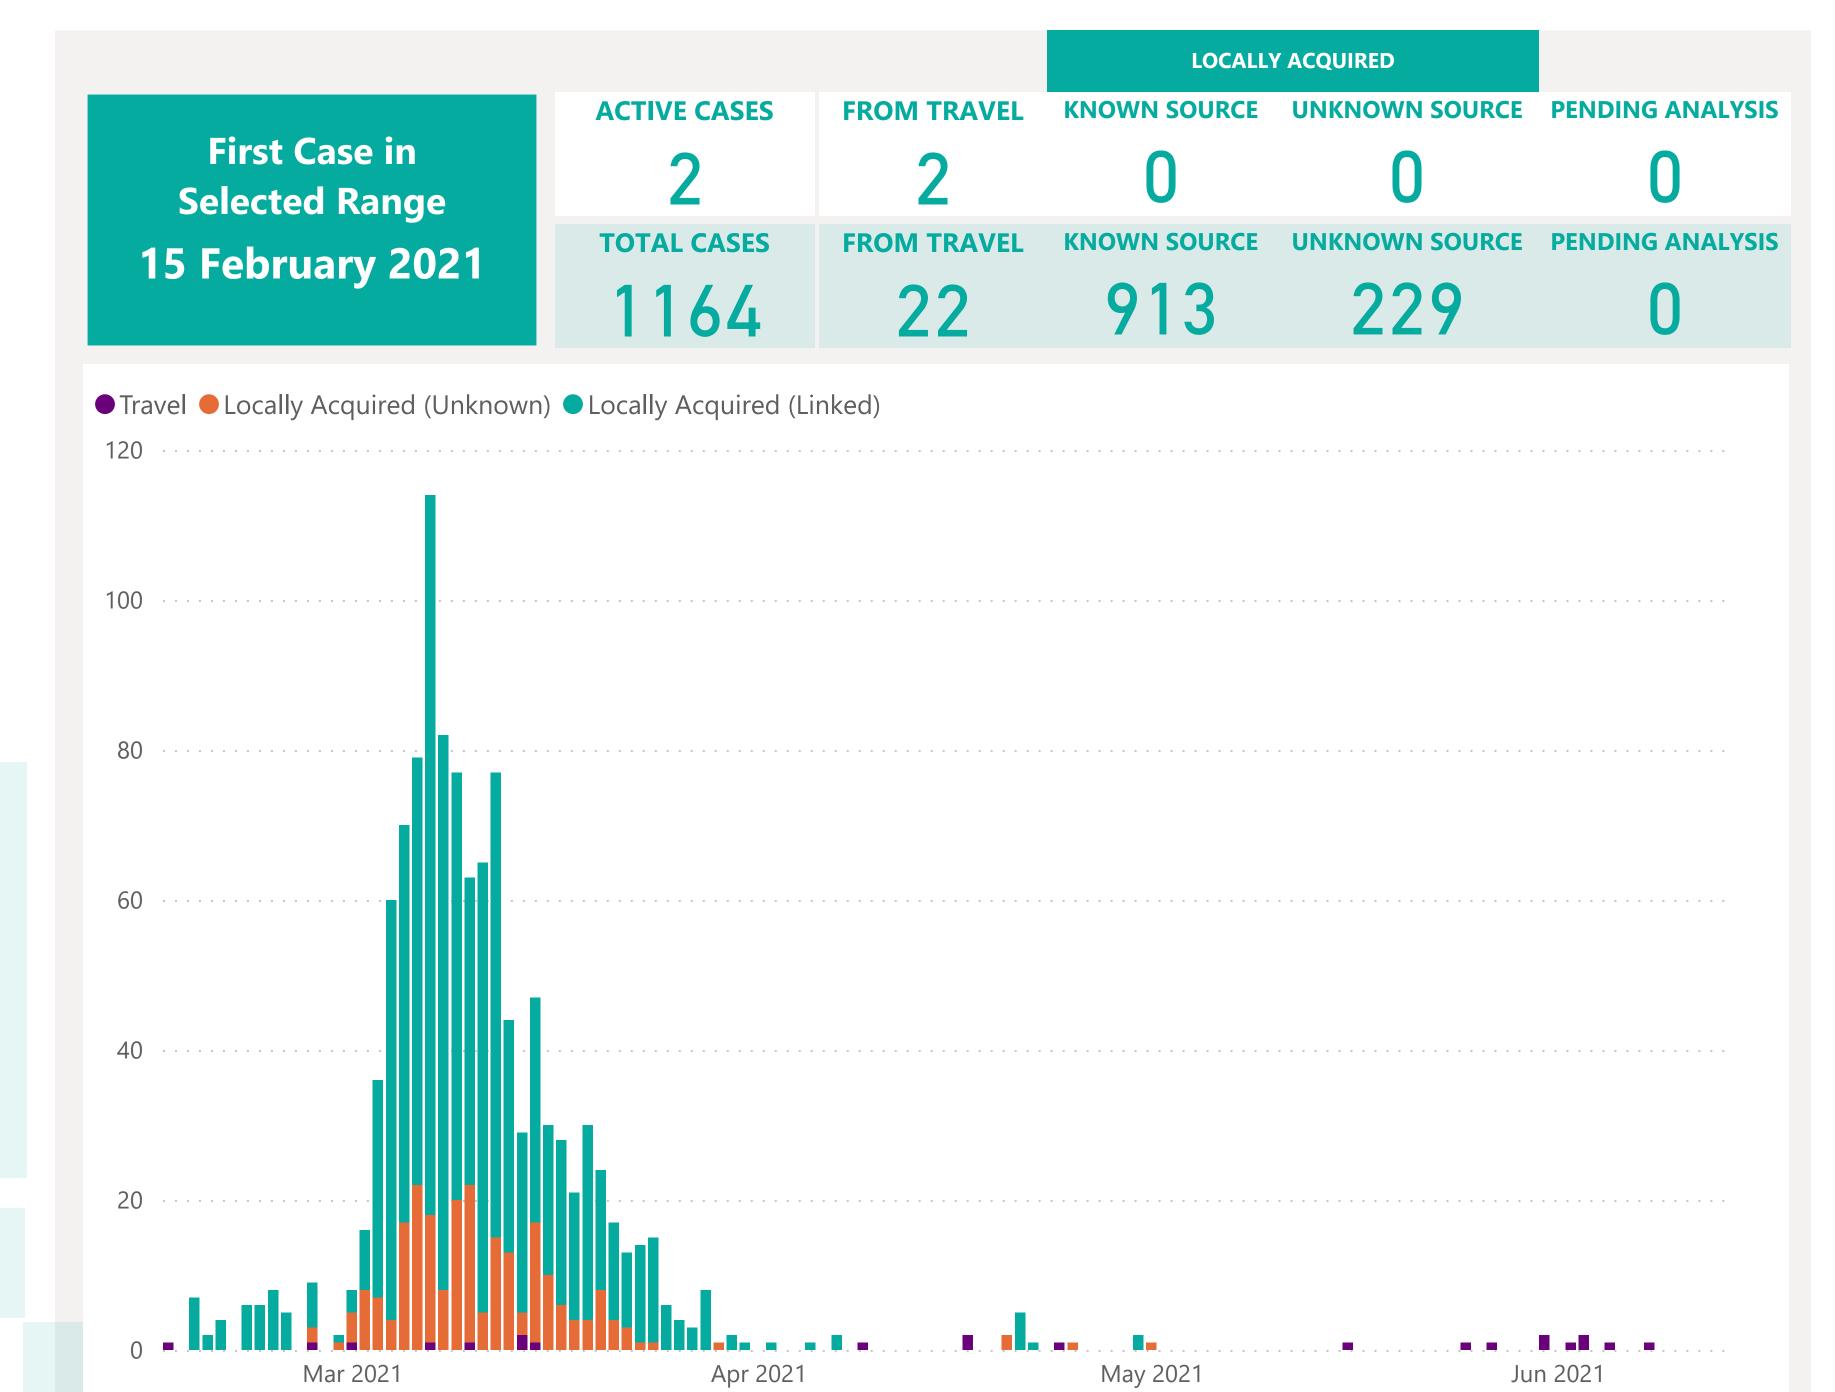

## Case Breakdown

Default Date Range: 15th Feb 2021 to present

### **EXPLANATION OF TERMS**

Active: Cases currently being monitored by Contact Tracing From Travel: Cases identified during isolation following Travel **Known Source:** Cases with Contact Tracing links to another known local case

Unknown Source: Cases with no links to another known local

case. commonly referred to as "Community Spread"

Pending Analysis: Contact Tracing have not completed

investigation to determine source of infection