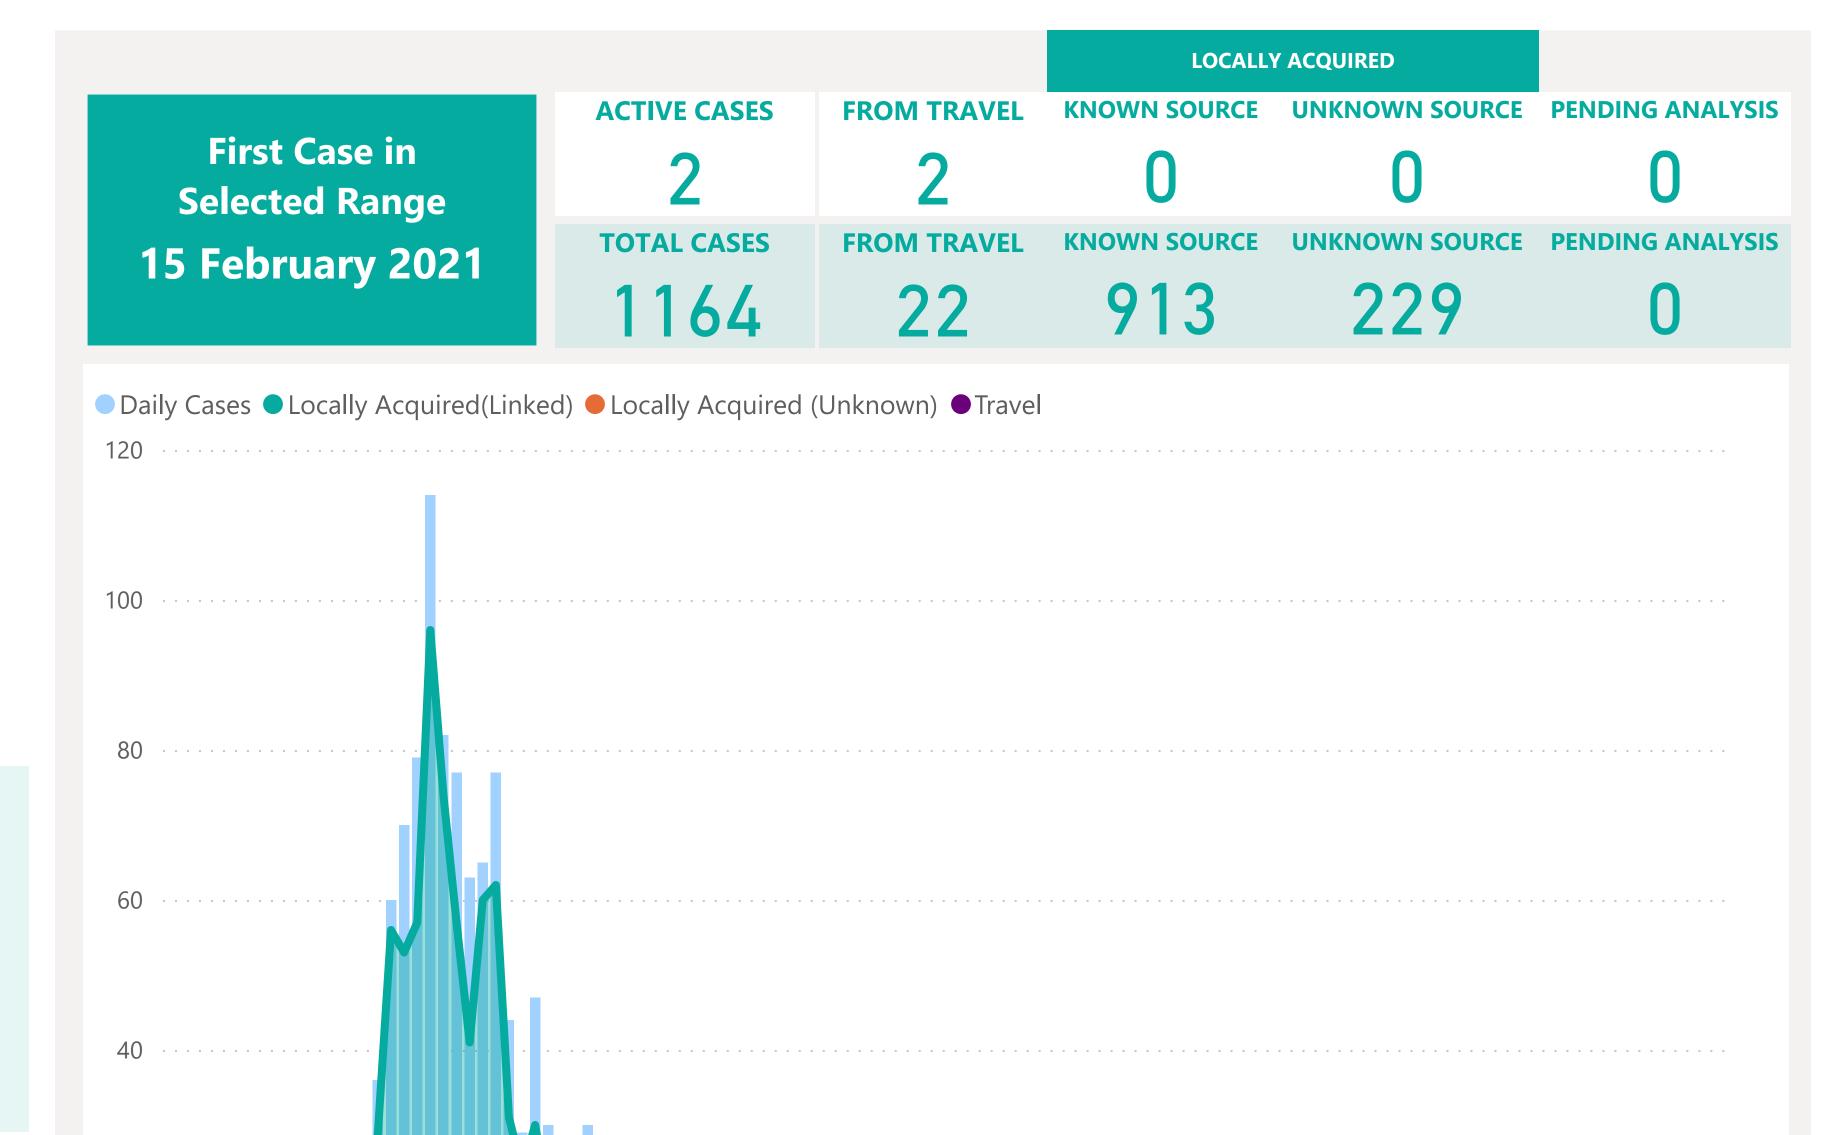

## Case Breakdown

Default Date Range: 15th Feb 2021 to present

#### **EXPLANATION OF TERMS**

Active: Cases currently being monitored by Contact Tracing
From Travel: Cases identified during isolation following Travel
Known Source: Cases with links to another known local case
Unknown Source: Cases with no links to another known local
case. Commonly referred to as "Community Spread"
Pending Analysis: Contact Tracing have not completed

investigation to determine source of infection

May 2021

Jun 2021

Apr 2021

Mar 2021