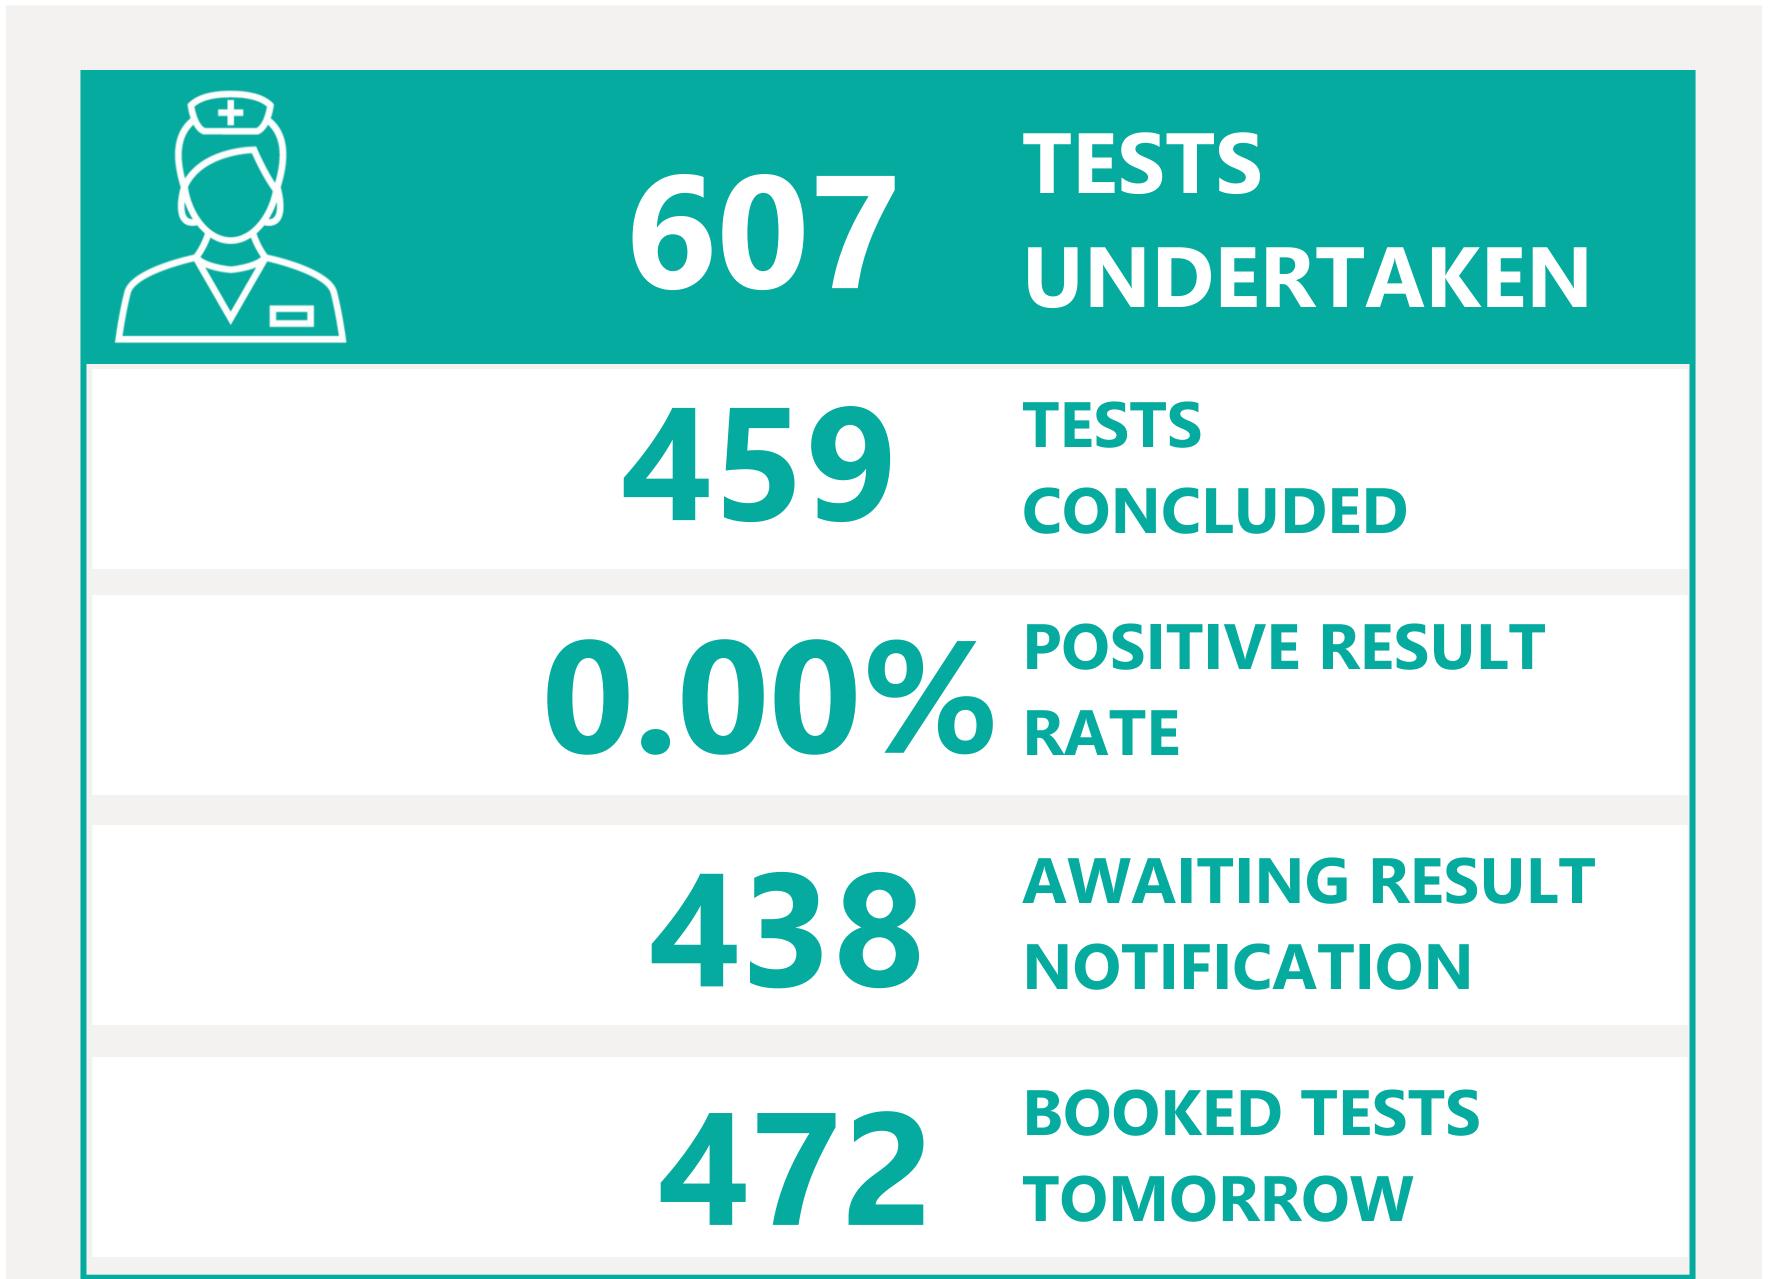

## Testing Overview

**Default Date** 14/06/2021

Click here to Select Date Range

## **EXPLANATION OF TERMS**

**Tests Undertaken:** Total tests carried out in date range

Tests Concluded: Total tests where result has been determined

Positive Result Rate: Average rate of positive results in date range

Awaiting Result Notification: Number of people waiting to be told their result

**Booked Tests Tomorrow:** Number of pre-arranged test

bookings taking place tomorrow

Explanation: Testing data has been aggregated with case data to provide a filterable dataset that remains as accurate as possible compared to confirmed cases. This has introduced a small margin of error in total number of tests. We are working to minimise the translation error. Summary Testing data is available <u>here</u>