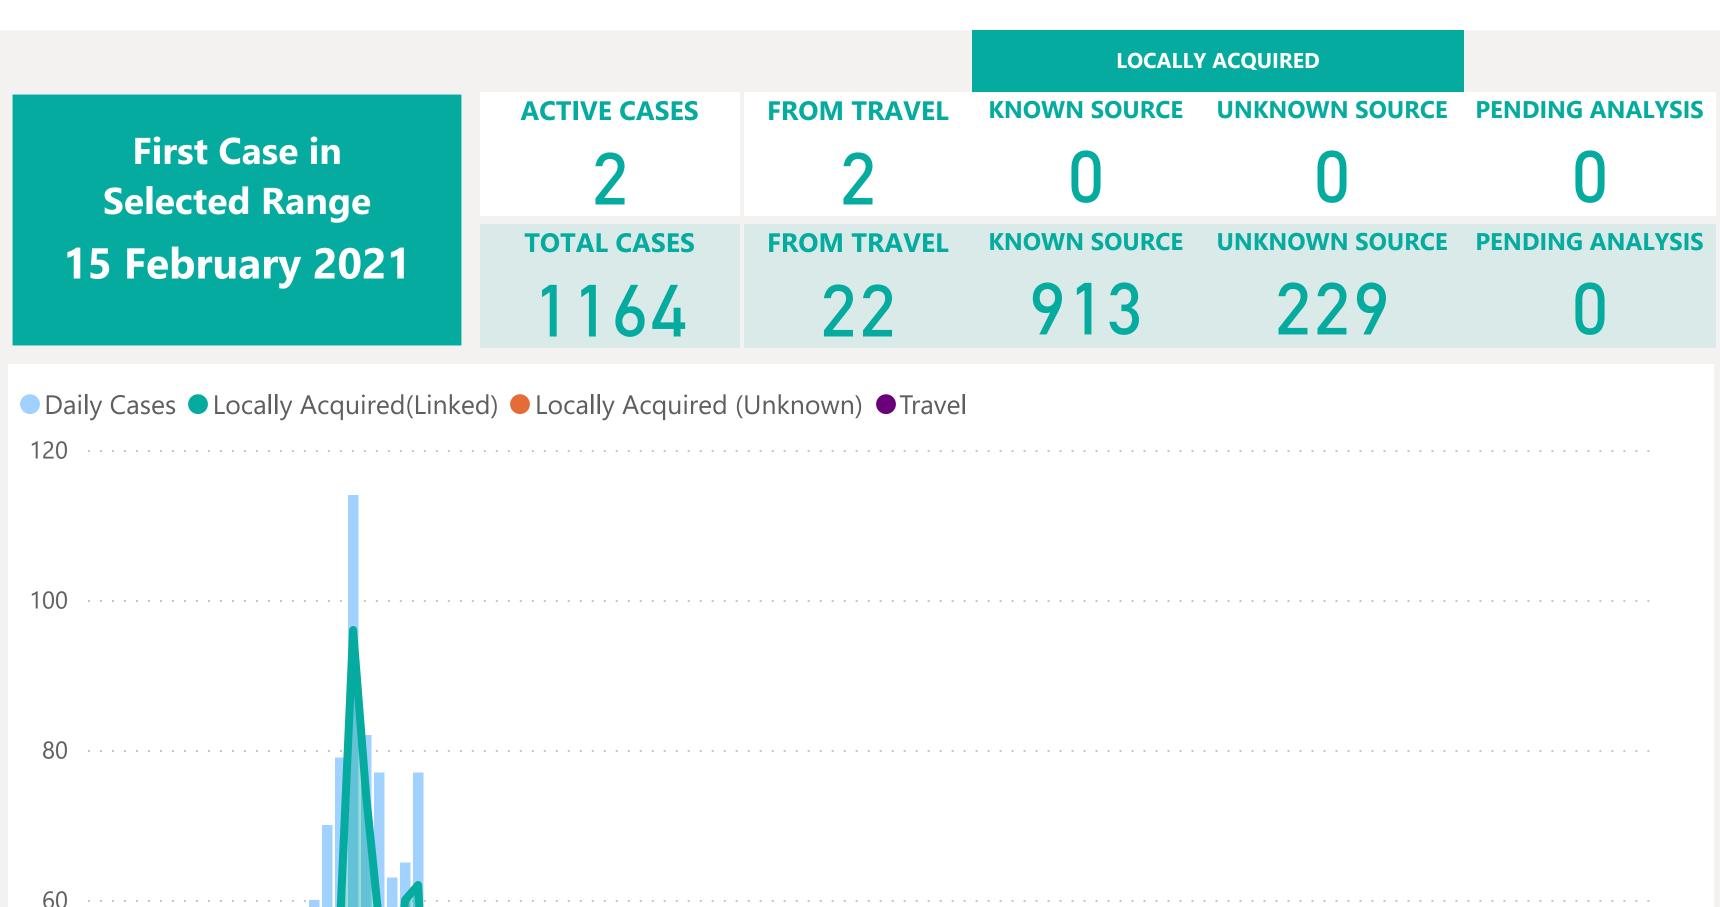

## Case Summary

15th Feb 2021 to present

### **EXPLANATION OF TERMS**

In Community: represents all cases from travel, known and unknown source who are now isolating at home and not in hospital

2 ACTIVE 2 IN COMMUNITY

0

0

0

0

**HOSPITAL** 

**ICU** 

1164
POSITIVE CASES

0

NEW CASES IN LAST 24 HOURS **NEW CASE BREAKDOWN** 

Travel

Locally Acquired (Known Source)

Locally Acquired (Unknown Source)

Pending Investigation 0

1162 CLOSED 1158

RECOVERED

4
DEATHS