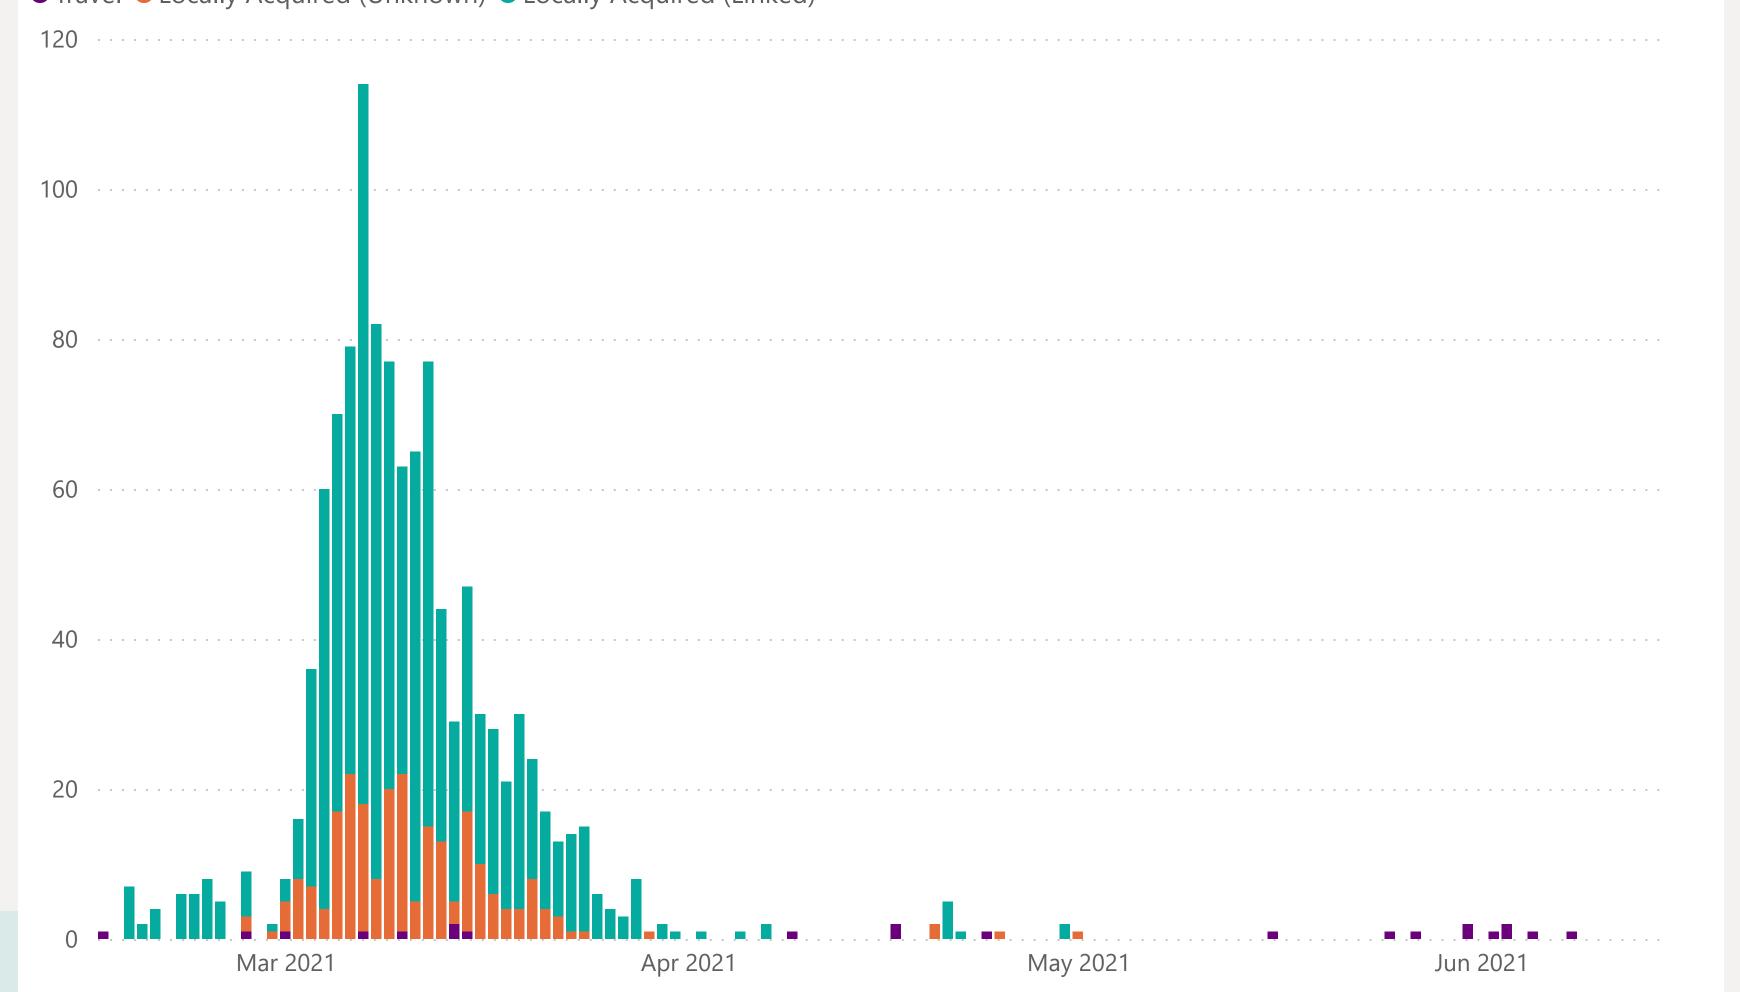

## Case Breakdown

Default Date Range: 15th Feb 2021 to present

### **EXPLANATION OF TERMS**

Active: Cases currently being monitored by Contact Tracing From Travel: Cases identified during isolation following Travel **Known Source:** Cases with Contact Tracing links to another known local case

Unknown Source: Cases with no links to another known local

case. commonly referred to as "Community Spread"

Last Refreshed 16/06/2021 at 14:16 pm

Pending Analysis: Contact Tracing have not completed investigation to determine source of infection