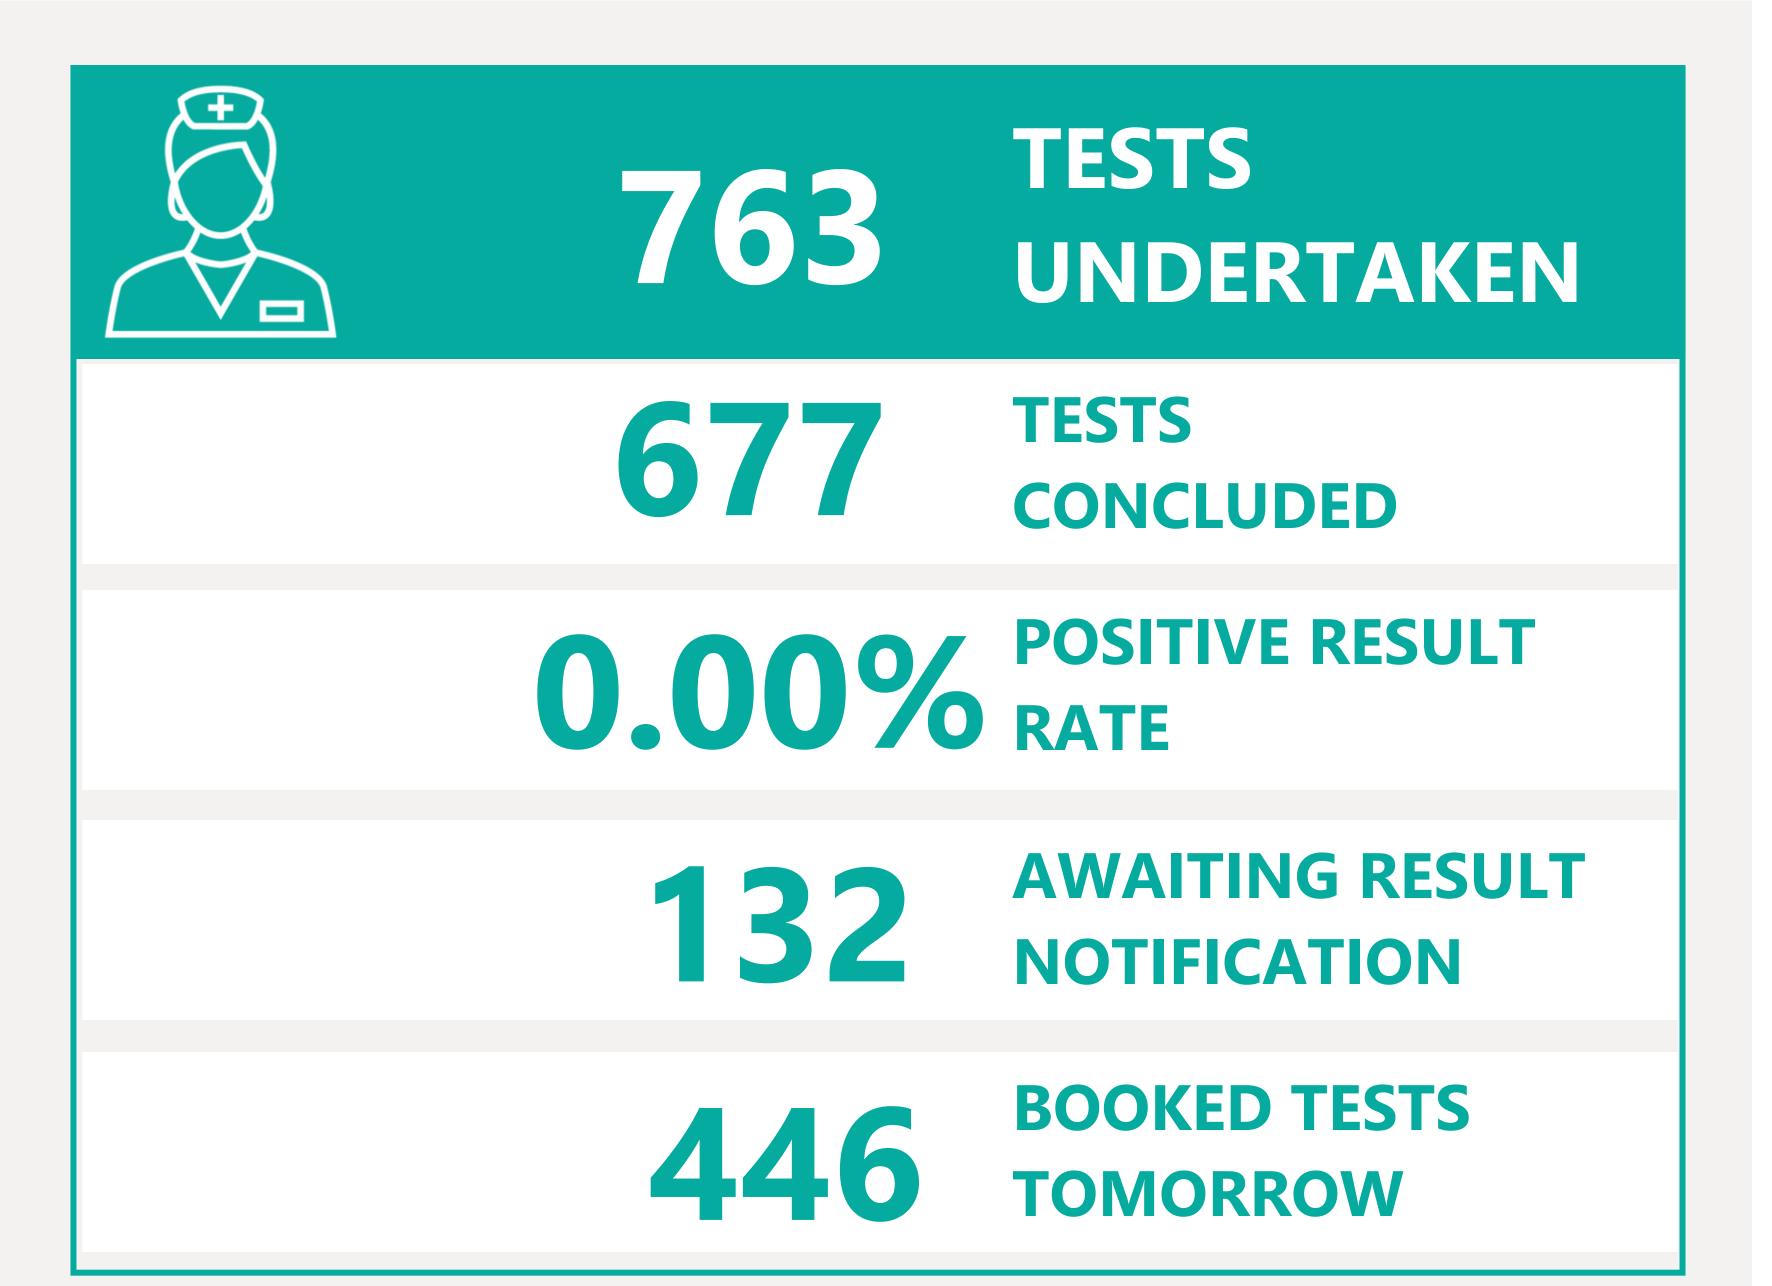

# Testing Overview

Default Date 15/06/2021

Click here to Select Date Range

### **EXPLANATION OF TERMS**

**Tests Undertaken:** Total tests carried out in date range **Tests Concluded:** Total tests where result has been determined

Positive Result Rate: Average rate of positive results in date

range

Awaiting Result Notification: Number of people waiting to

be told their result

**Booked Tests Tomorrow:** Number of pre-arranged test

bookings taking place tomorrow

Explanation: Testing data has been aggregated with case data to provide a filterable dataset that remains as accurate as possible compared to confirmed cases. This has introduced a small margin of error in total number of tests. We are working to minimise the translation error. Summary Testing data is available <a href="here">here</a>