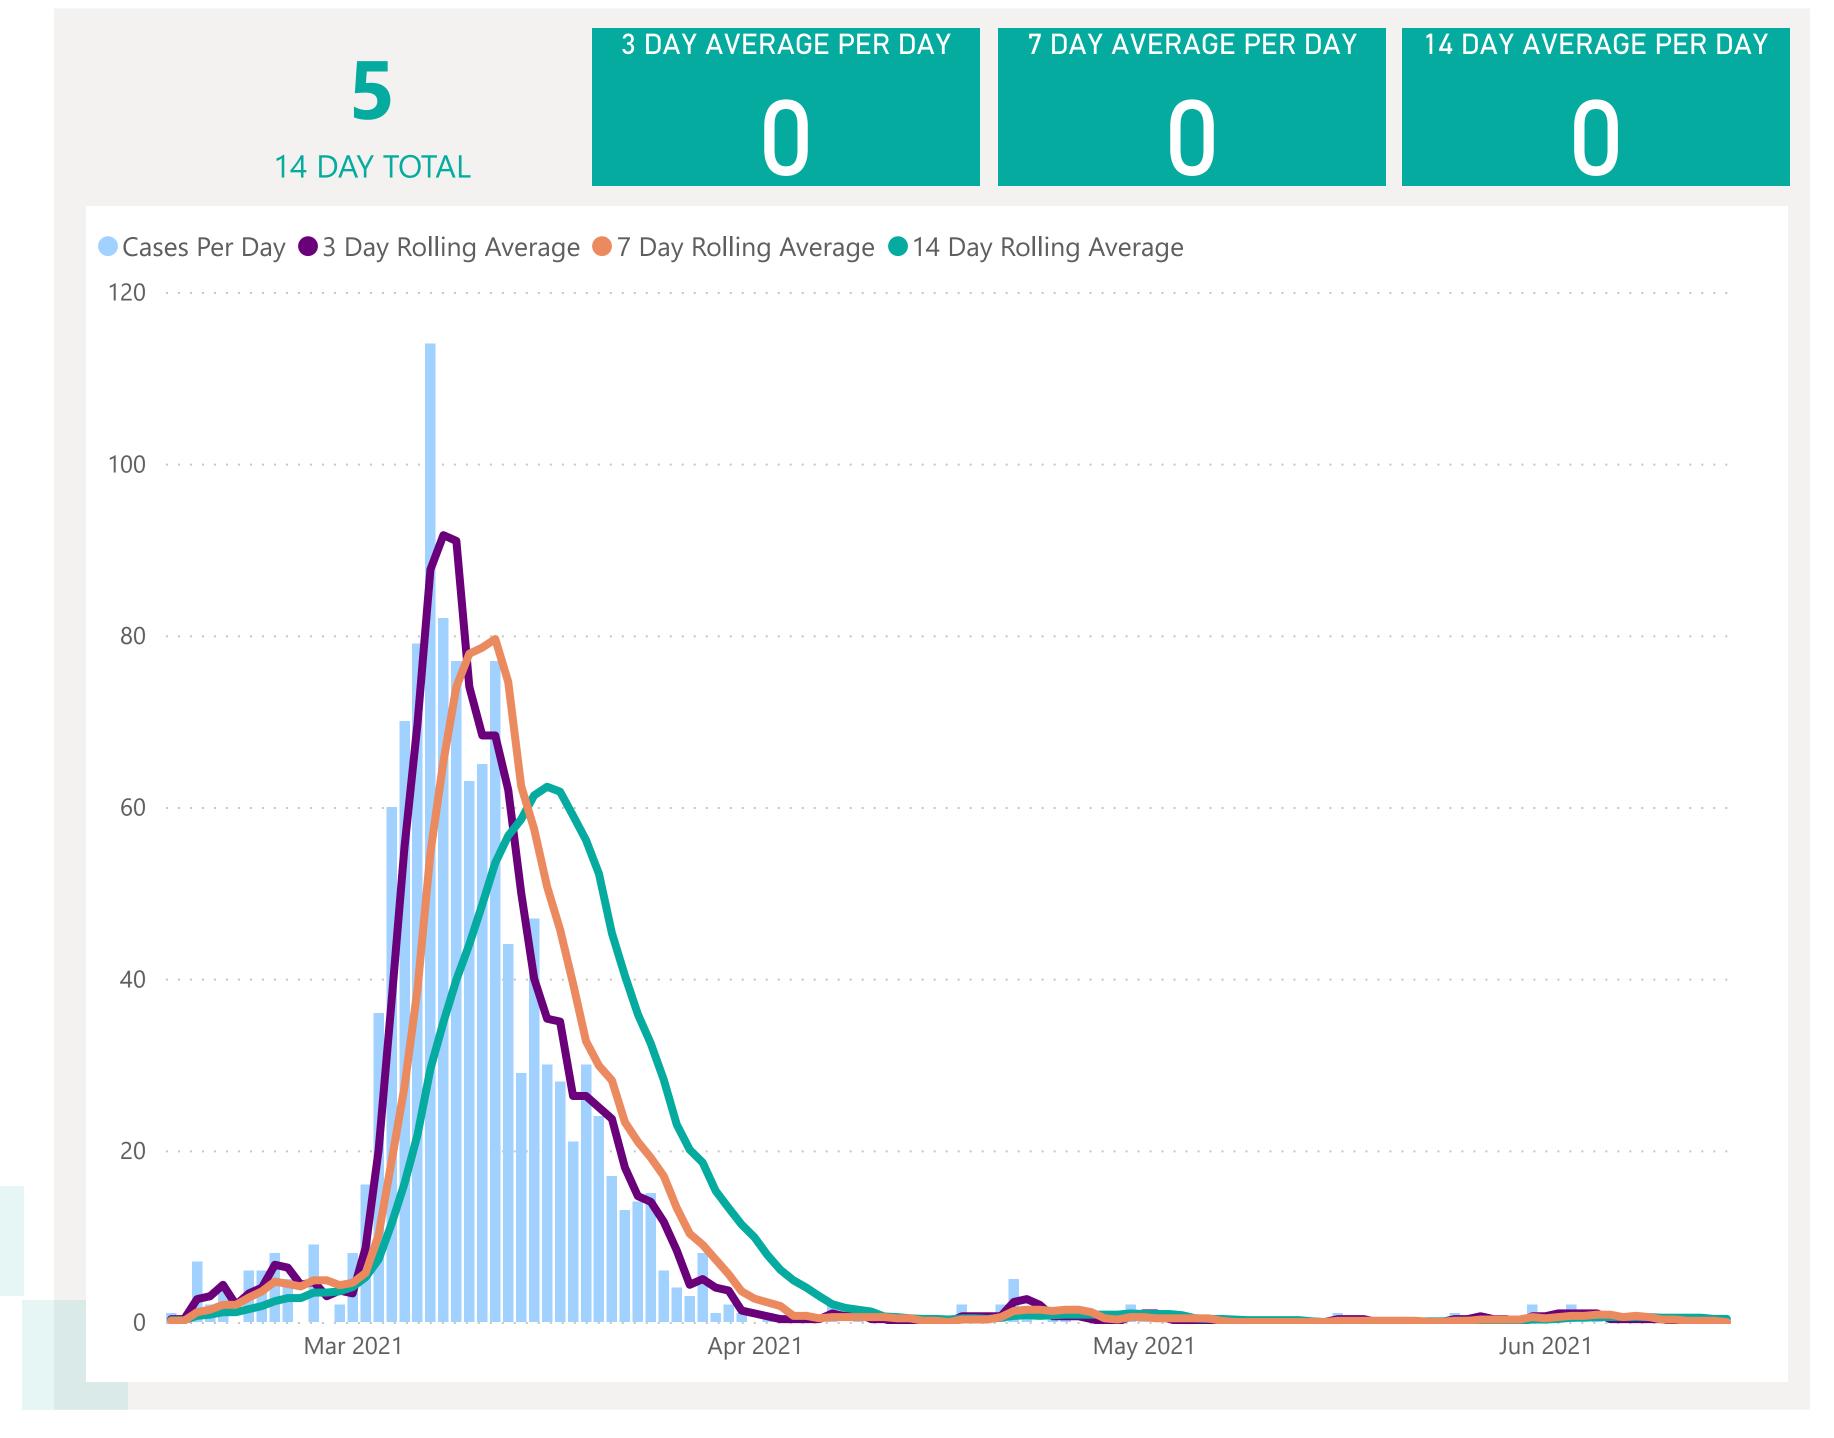

known local case. Commonly referred to as "Community Spread"

Pending Analysis: Contact Tracing have not completed

investigation to determine source of infection







## Case Breakdown

Default Date Range: 15th Feb 2021 to present



### **EXPLANATION OF TERMS**

Active: Cases currently being monitored by Contact Tracing From Travel: Cases identified during isolation following Travel **Known Source:** Cases with Contact Tracing links to another known local case

Unknown Source: Cases with no links to another known local

case. commonly referred to as "Community Spread"

Last Refreshed 16/06/2021 at 14:16 pm

Pending Analysis: Contact Tracing have not completed investigation to determine source of infection

V2.0







# Rolling Averages

Default Date Range: 15th Feb 2021 to present







## Age & Gender Profile

15th Feb 2021 to present





### Location

15th Feb 2021 to present





## Symptoms Overview

Default Date Range: 15th Feb 2021 to present



### **EXPLANATION OF TERMS**

**Asymptomatic:** Case does not display expected symptoms of Covid19

**Symptomatic:** Case displays expected symptoms of Covid19

Last Refreshed 16/06/2021 at 14:16 pm





# Testing Overview

Default Date 15/06/2021

Click here to Select Date Range

### **EXPLANATION OF TERMS**

**Tests Undertaken:** Total tests carried out in date range **Tests Concluded:** Total tests where result has been determined

Positive Result Rate: Average rate of positive results in date

range

Awaiting Result Notification: Number of people waiting to

be told their result

**Booked Tests Tomorrow:** Number of