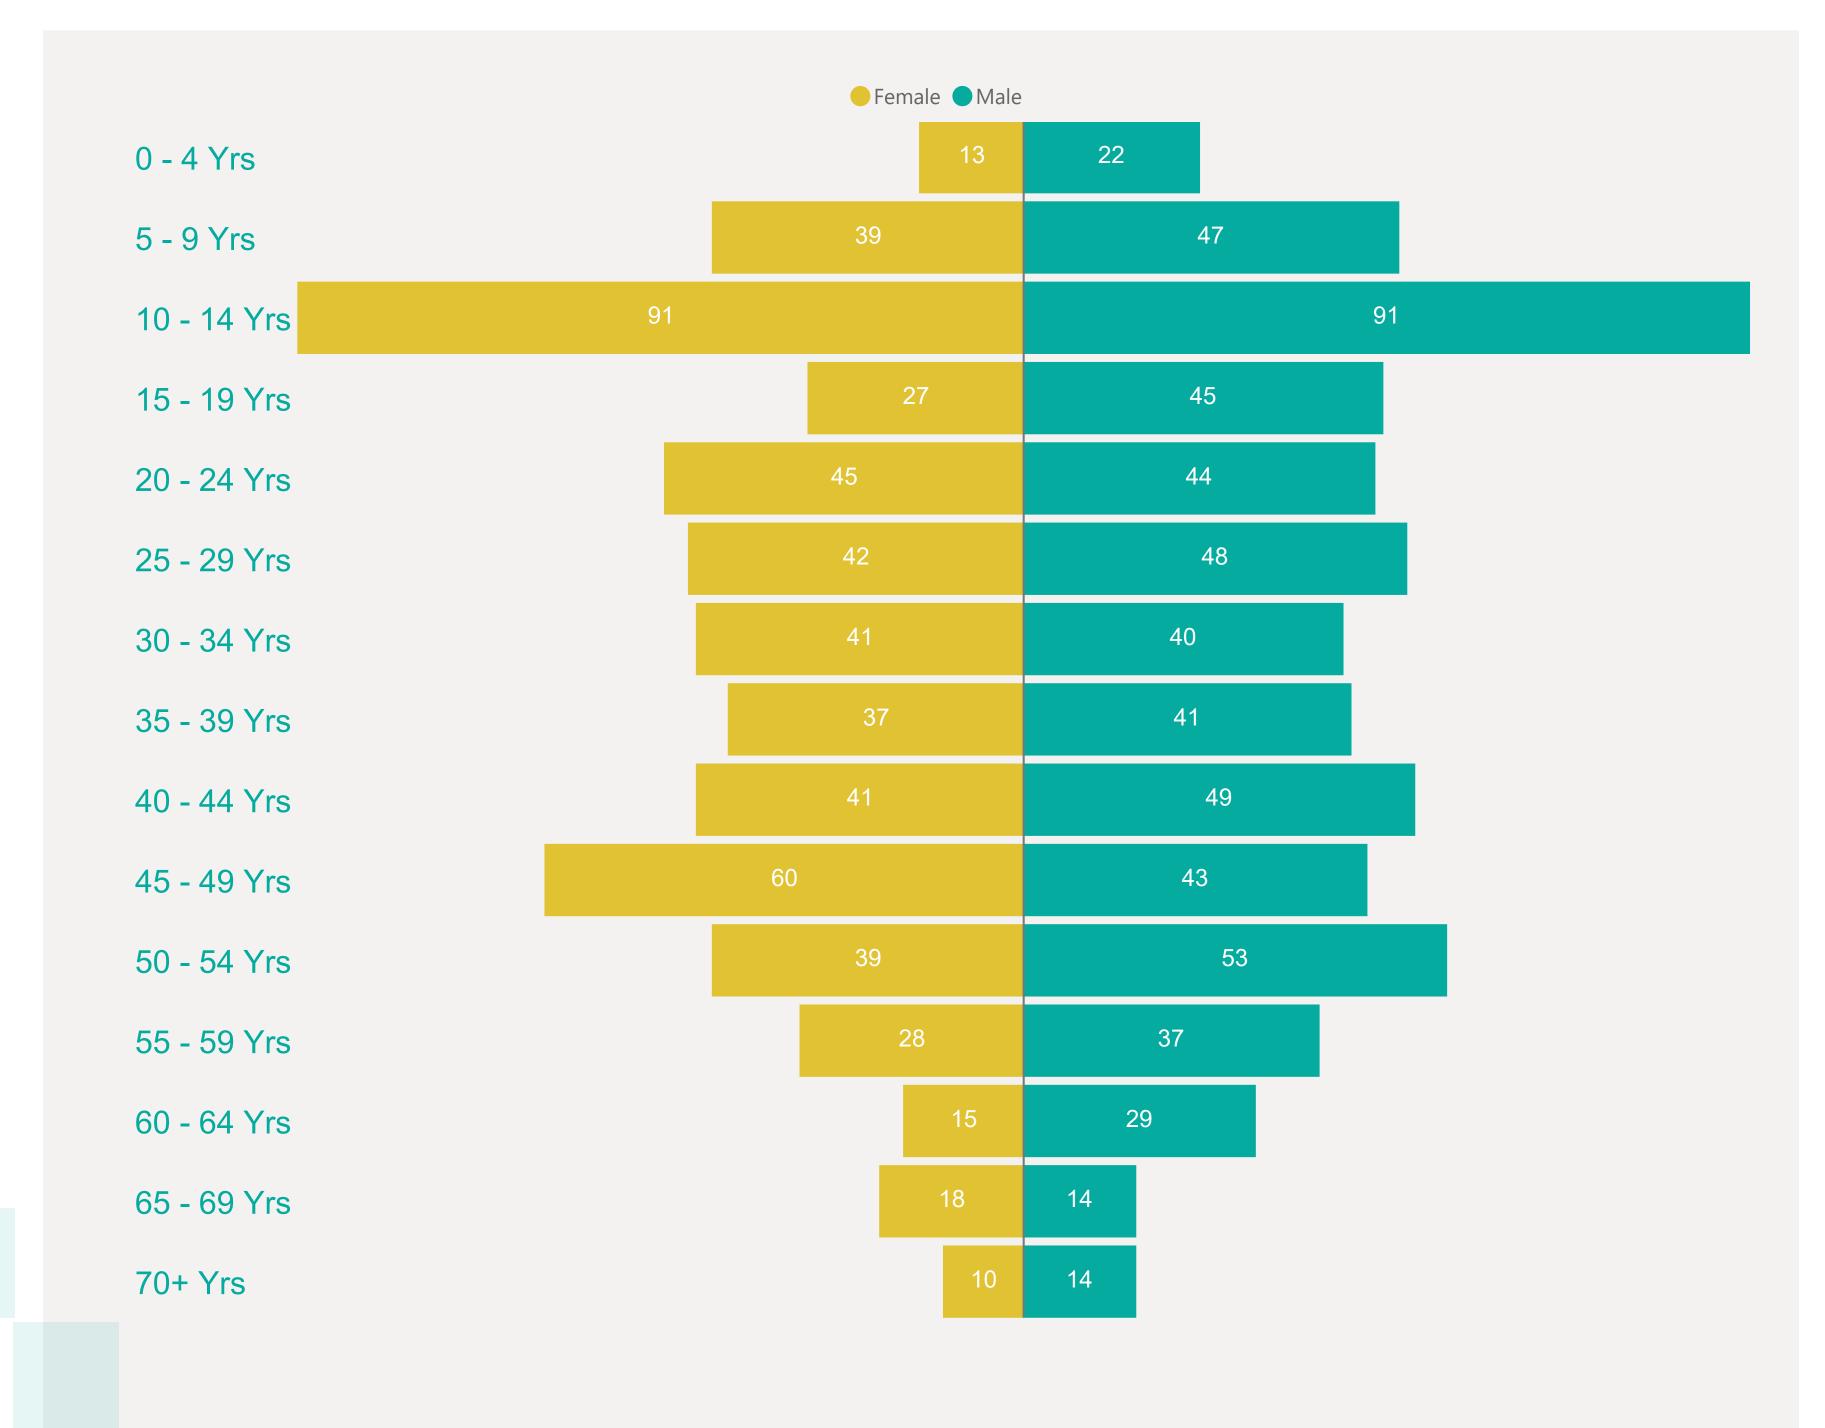

read"

Pending Analysis: Contact Tracing have not completed

investigation to determine source of infection







## Case Breakdown

Default Date Range: 15th Feb 2021 to present



### **EXPLANATION OF TERMS**

Active: Cases currently being monitored by Contact Tracing From Travel: Cases identified during isolation following Travel **Known Source:** Cases with Contact Tracing links to another known local case

Unknown Source: Cases with no links to another known local

case. commonly referred to as "Community Spread"

Last Refreshed 16/06/2021 at 14:16 pm

Pending Analysis: Contact Tracing have not completed investigation to determine source of infection

V2.0







# Rolling Averages

Default Date Range: 15th Feb 2021 to present







## Age & Gender Profile

15th Feb 2021 to present





### Location

15th Feb 2021 to present





## Symptoms Overview

Default Date Range: 15th Feb 2021 to present



### **EXPLANATION OF TERMS**

**Asymptomatic:** Case does not display expected symptoms of Covid19

**Symptomatic:** Case displays expected symptoms of Covid19

Last Refreshed 16/06/2021 at 14:16 pm





# Testing Overview

Default Date 15/06/2021

Click here to Select Date Range

### **EXPLANATION OF TERMS**

**Tests Undertaken:** Total tests carried out in date range **Tests Concluded:** Total tests where result has been determined

Positive Result Rate: Average rate of positive results in date

range

Awaiting Result Notification: Number of people waiting to

be told their result

**Booked Tests Tomorrow:** Number of pre-arranged test

bookings taking place tomorrow

Exp