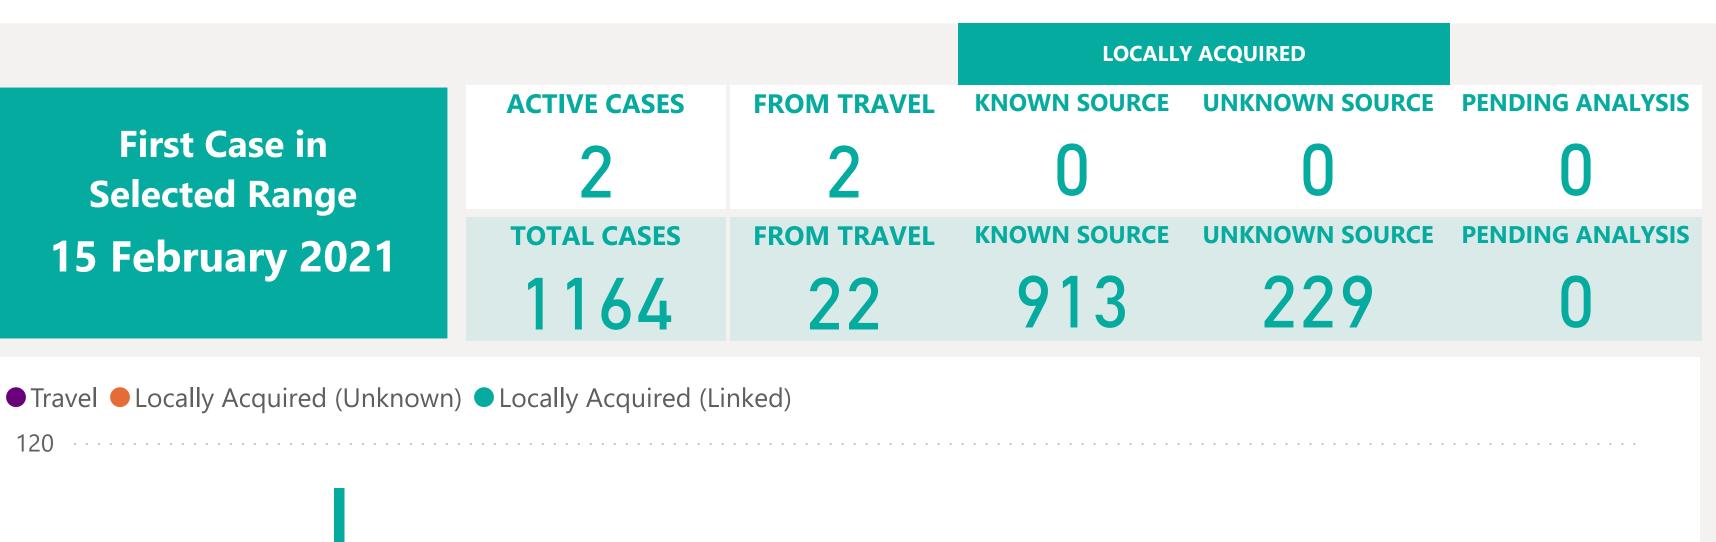

## Case Breakdown

Default Date Range: 15th Feb 2021 to present

### **EXPLANATION OF TERMS**

Active: Cases currently being monitored by Contact Tracing From Travel: Cases identified during isolation following Travel Known Source: Cases with links to another known local case Unknown Source: Cases with no links to another known local case. Commonly referred to as "Community Spread"

Pending Analysis: Contact Tracing have not completed

investigation to determine source of infection