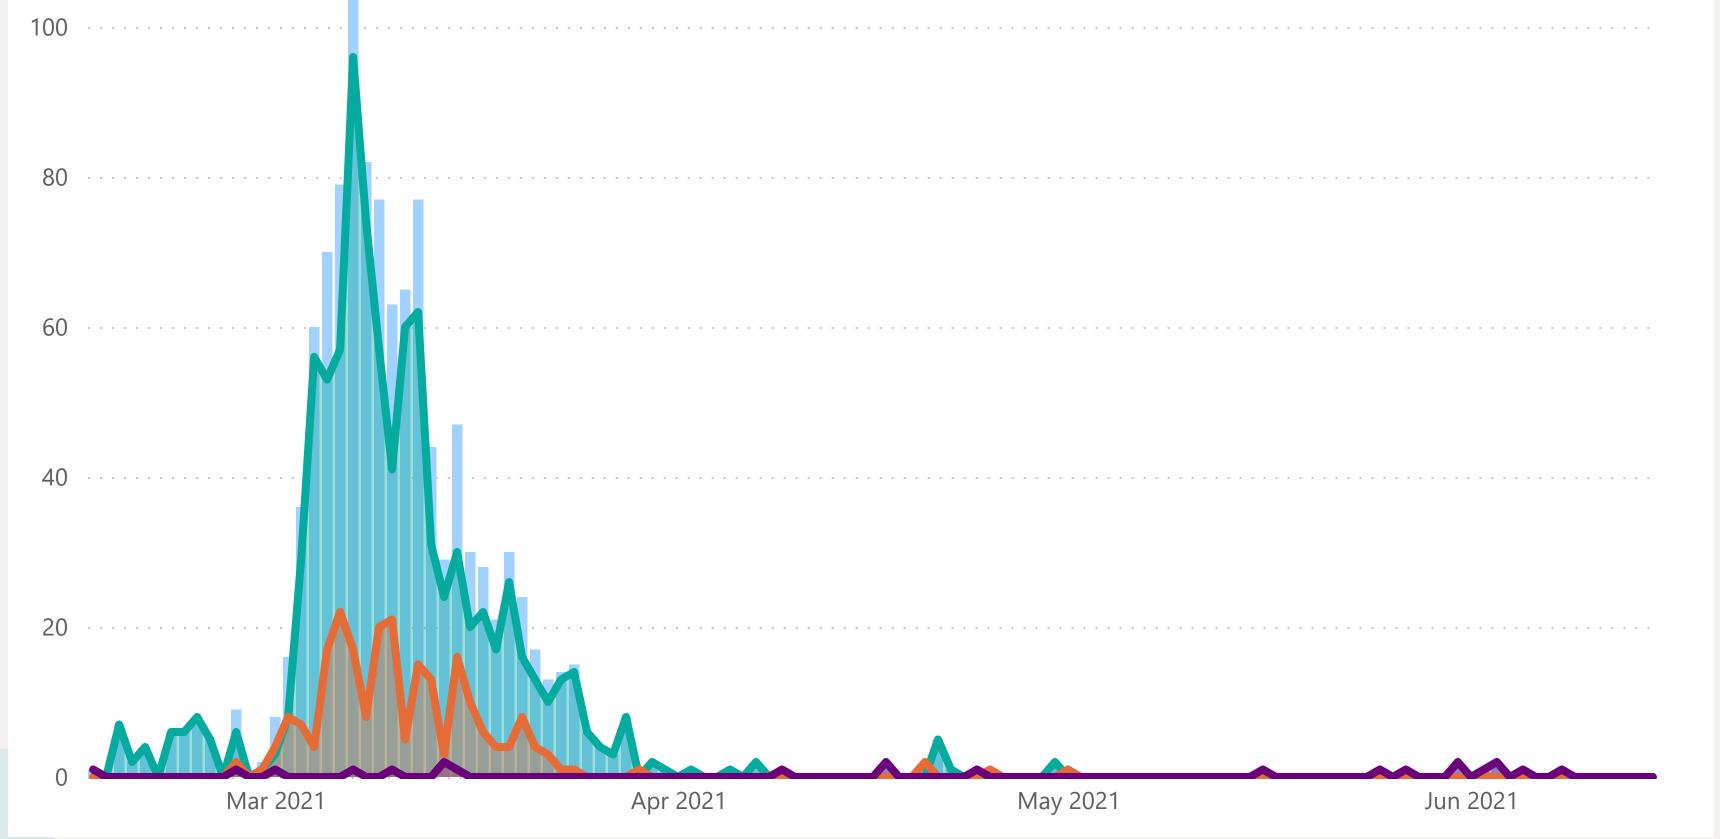

t home and not in hospital

2 ACTIVE 2 IN COMMUNITY

0

0

0

0

**HOSPITAL** 

**ICU** 

1164
POSITIVE CASES

0

NEW CASES IN LAST 24 HOURS **NEW CASE BREAKDOWN** 

Travel

Locally Acquired (Known Source)

Locally Acquired (Unknown Source)

Pending Investigation 0

1162 CLOSED 1158

RECOVERED

4
DEATHS



## Case Breakdown

Default Date Range: 15th Feb 2021 to present



### **EXPLANATION OF TERMS**

Active: Cases currently being monitored by Contact Tracing From Travel: Cases identified during isolation following Travel Known Source: Cases with links to another known local case Unknown Source: Cases with no links to another known local case. Commonly referred to as "Community Spread"

Pending Analysis: Contact Tracing have not completed

investigation to determine source of infection







## Case Breakdown

Default Date Range: 15th Feb 2021 to present



### **EXPLANATION OF TERMS**

Active: Cases currently being monitored by Contact Tracing From Travel: Cases identified during isolation following Travel **Known Source:** Cases with Contact Tracing links to another known local case

Unknown Source: Cases with no links to another known local

case. commonly referred to as "Community Spread"

Last Refreshed 16/06/2021 at 14:16 pm

Pending Analysis: Contact Tracing have not completed investigation to determine source of infection

V2.0







# Rolling Averages

Default Date Range: 15th Feb 2021 to present







## Age & Gender Profile

15th Feb 2021 to present





### Location

15th Feb 2021 to present





## Symptoms Overview

Default Date Range: 15th Feb 2021 to pres