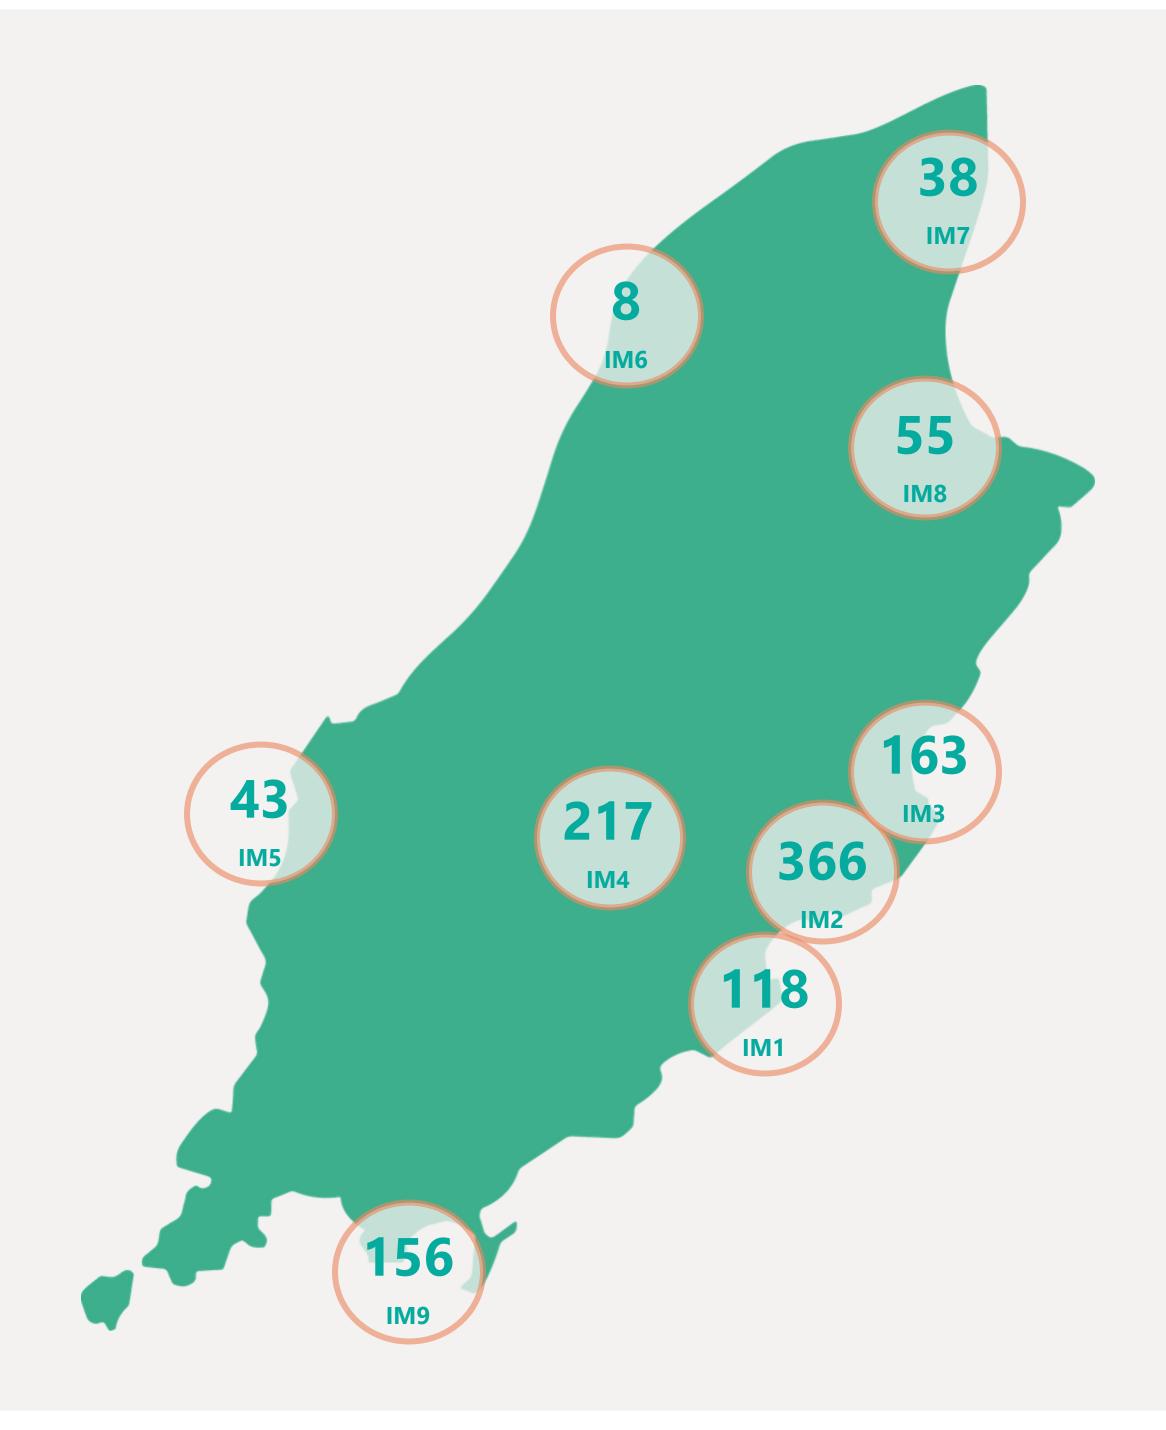

e not completed

investigation to determine source of infection







## Case Breakdown

Default Date Range: 15th Feb 2021 to present



### **EXPLANATION OF TERMS**

Active: Cases currently being monitored by Contact Tracing From Travel: Cases identified during isolation following Travel **Known Source:** Cases with Contact Tracing links to another known local case

Unknown Source: Cases with no links to another known local

case. commonly referred to as "Community Spread"

Last Refreshed 16/06/2021 at 14:16 pm

Pending Analysis: Contact Tracing have not completed investigation to determine source of infection

V2.0







# Rolling Averages

Default Date Range: 15th Feb 2021 to present







## Age & Gender Profile

15th Feb 2021 to present





### Location

15th Feb 2021 to present





## Symptoms Overview

Default Date Range: 15th Feb 2021 to present



### **EXPLANATION OF TERMS**

**Asymptomatic:** Case does not display expected symptoms of Covid19

**Symptomatic:** Case displays expected symptoms of Covid19

Last Refreshed 16/06/2021 at 14:16 pm





# Testing Overview

Default Date 15/06/2021

Click here to Select Date Range

### **EXPLANATION OF TERMS**

**Tests Undertaken:** Total tests carried out in date range **Tests Concluded:** Total tests where result has been determined

Positive Result Rate: Average rate of positive results in date

range

Awaiting Result Notification: Number of people waiting to

be told their result

**Booked Tests Tomorrow:** Number of pre-arranged test

bookings taking place tomorrow

Explanation: Testing data has been aggregated w