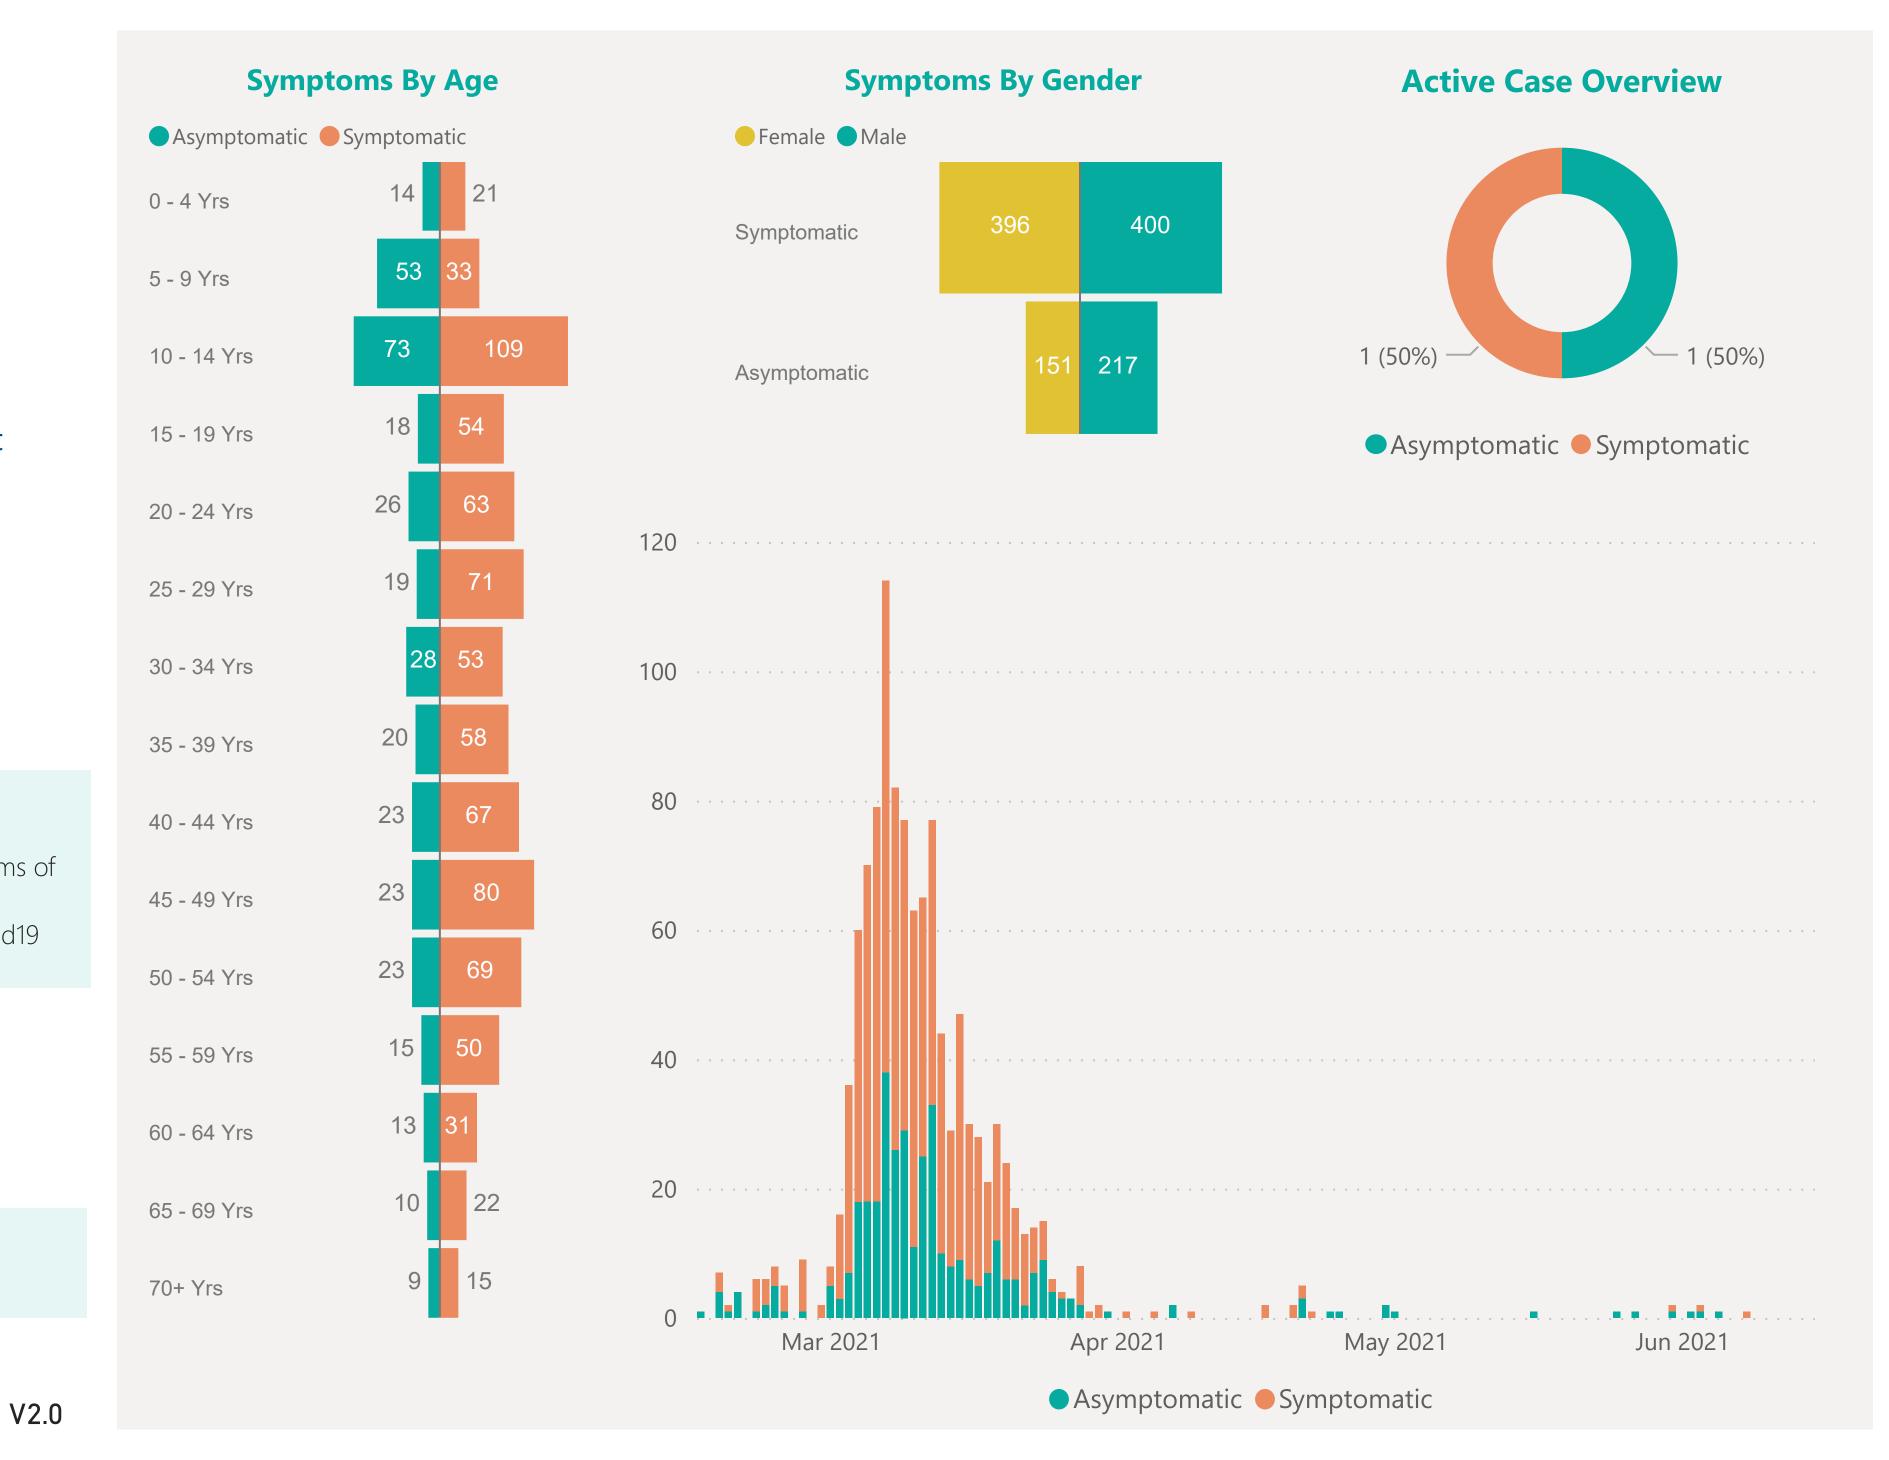

## Symptoms Overview

Default Date Range: 15th Feb 2021 to present

### **EXPLANATION OF TERMS**

**Asymptomatic:** Case does not display expected symptoms of Covid19

**Symptomatic:** Case displays expected symptoms of Covid19

Last Refreshed 16/06/2021 at 14:16 pm