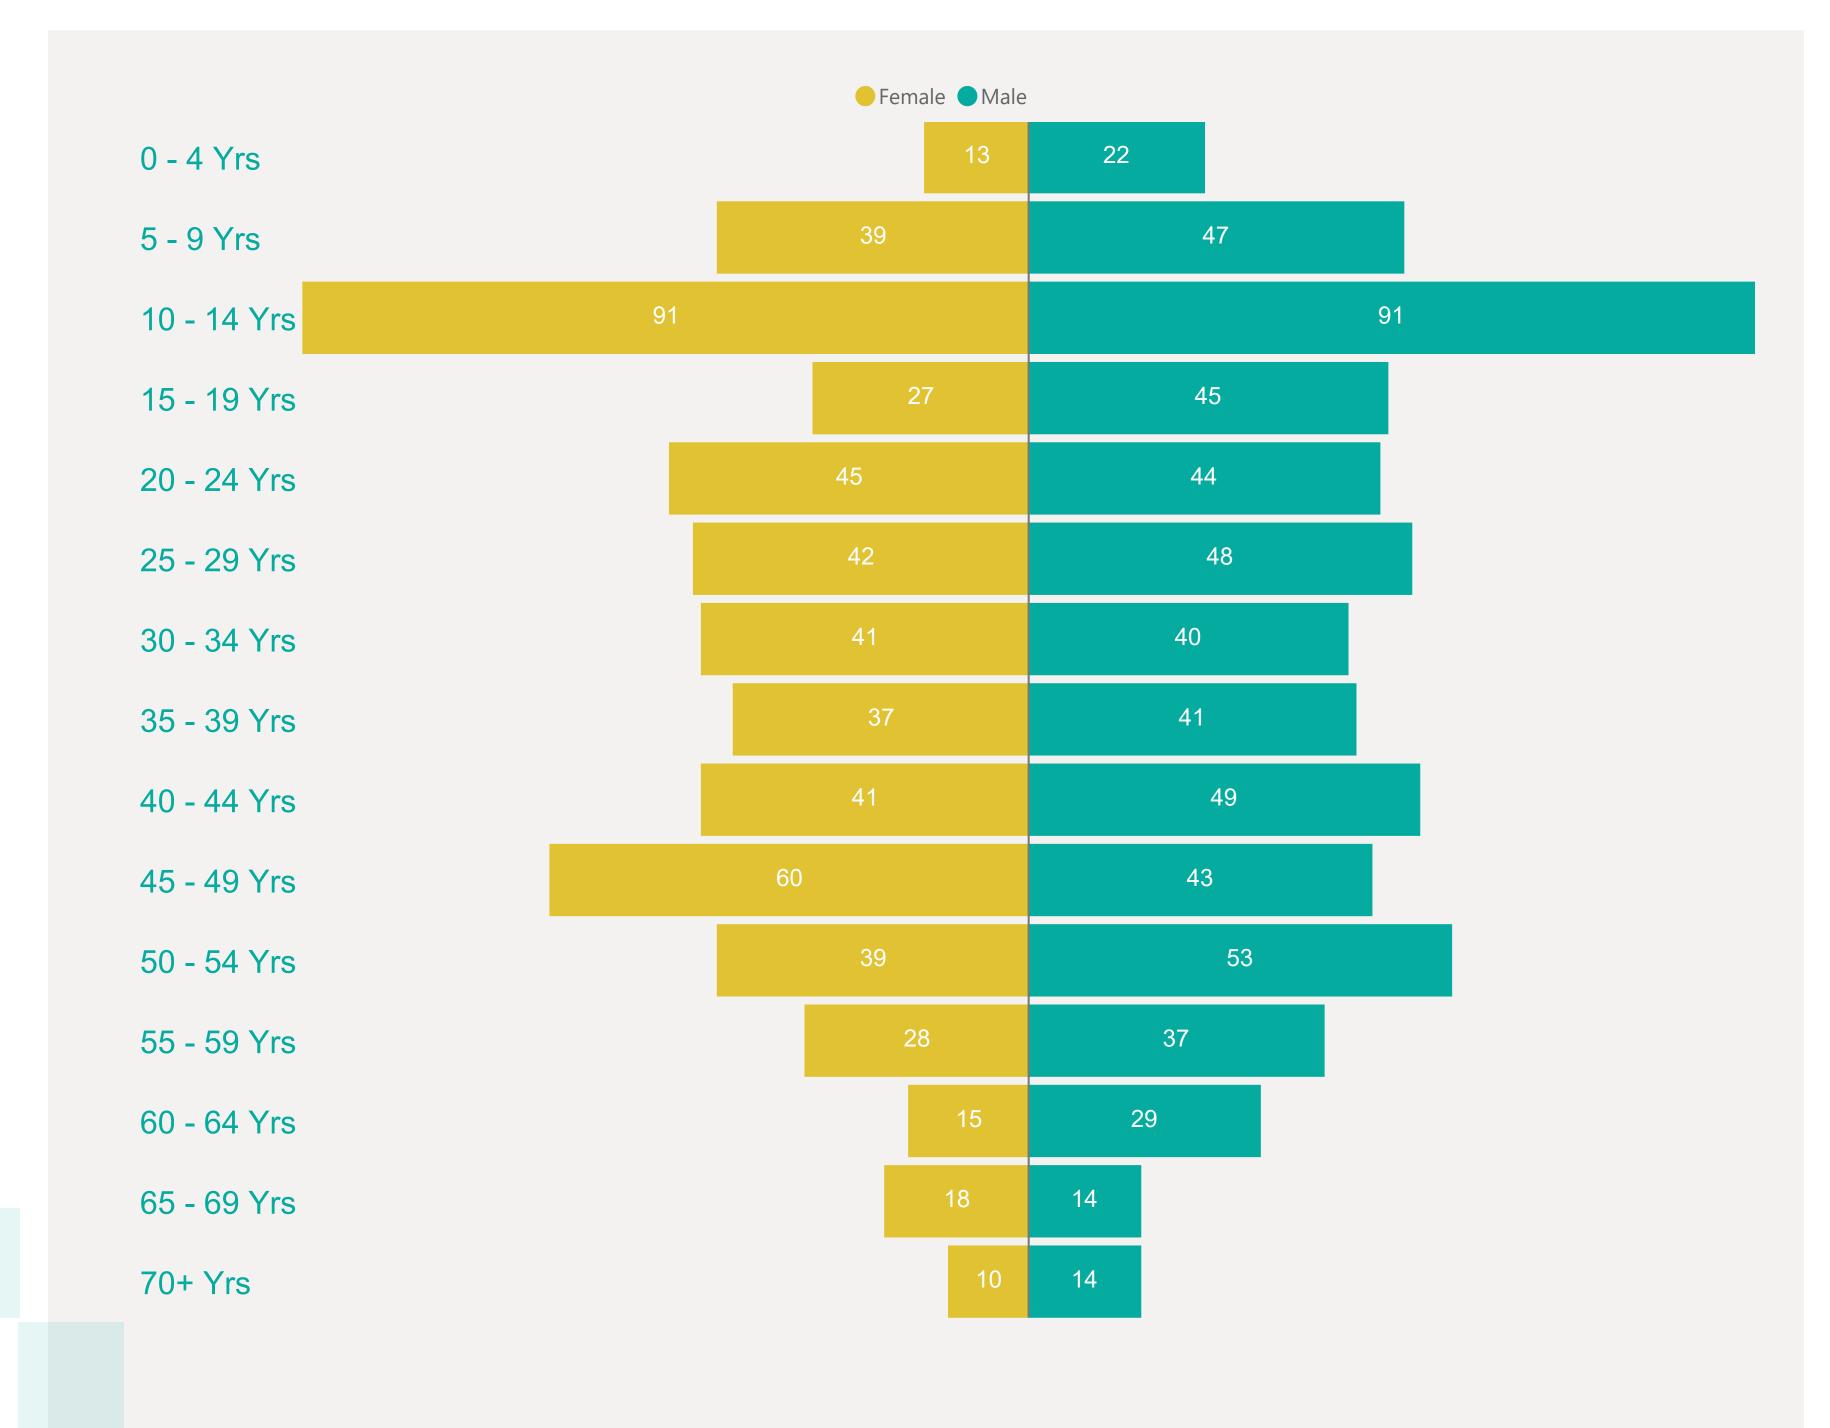

munity Spread"

Pending Analysis: Contact Tracing have not completed

investigation to determine source of infection



Apr 2021

May 2021

Jun 2021

Mar 2021



## Case Breakdown

Default Date Range: 15th Feb 2021 to present



### **EXPLANATION OF TERMS**

Active: Cases currently being monitored by Contact Tracing From Travel: Cases identified during isolation following Travel Known Source: Cases with Contact Tracing links to another known local case

Unknown Source: Cases with no links to another known local

case. commonly referred to as "Community Spread" **Pending Analysis:** Contact Tracing have not completed

investigation to determine source of infection





# Rolling Averages

Default Date Range: 15th Feb 2021 to present







## Age & Gender Profile

15th Feb 2021 to present





### Location

15th Feb 2021 to present





## Symptoms Overview

Default Date Range: 15th Feb 2021 to present



### **EXPLANATION OF TERMS**

**Asymptomatic:** Case does not display expected symptoms of Covid19

**Symptomatic:** Case displays expected symptoms of Covid19

Last Refreshed 17/06/2021 at 14:31 pm





# Testing Overview

Default Date 16/06/2021

Click here to Select Date Range

### **EXPLANATION OF TERMS**

**Tests Undertaken:** Total tests carried out in date range **Tests Concluded:** Total tests where result has been determined

Positive Result Rate: Average rate of positive results in date

range

Awaiting Result Notification: Number of people waiting to

be told their result

**Booked Tests Tomorrow:** Number of pre-arranged test

bookings taking place tomorrow

Exp