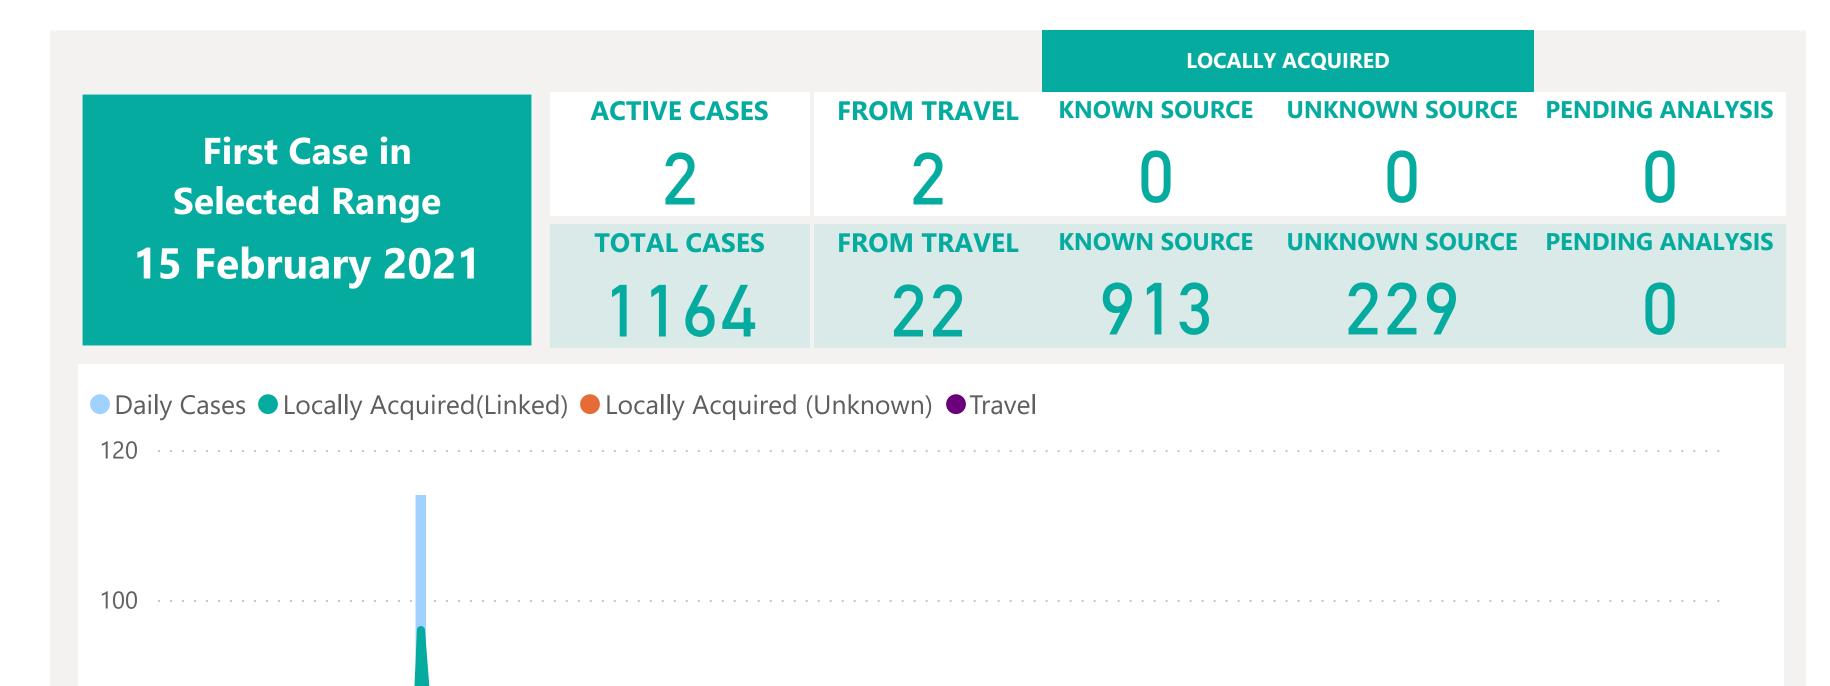

ICU

1164
POSITIVE CASES

0

NEW CASES IN LAST 24 HOURS **NEW CASE BREAKDOWN** 

Travel

Locally Acquired (Known Source)

Locally Acquired (Unknown Source)

Pending Investigation 0

1162 CLOSED 1158
RECOVERED

4
DEATHS