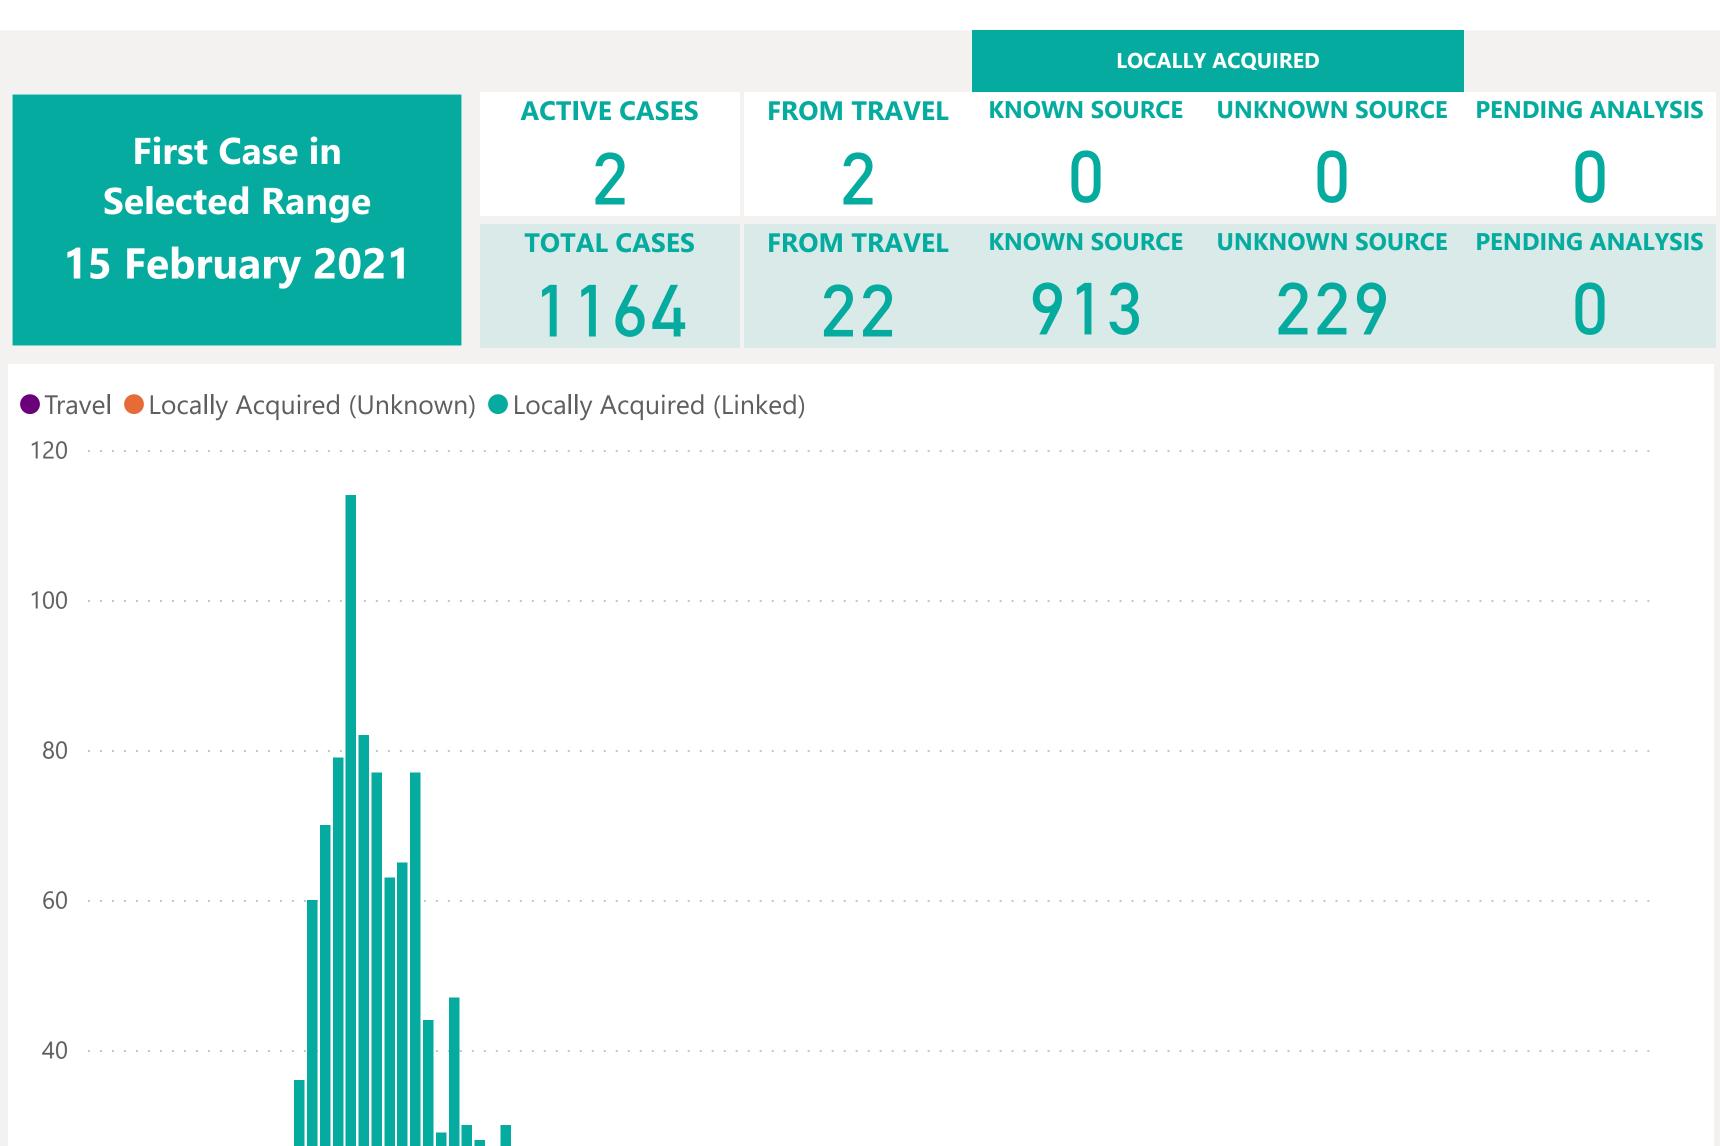

ICU

1164
POSITIVE CASES

0

NEW CASES IN LAST 24 HOURS **NEW CASE BREAKDOWN** 

Travel

Locally Acquired (Known Source)

Locally Acquired (Unknown Source)

Pending Investigation 0

1162 CLOSED 1158
RECOVERED

4
DEATHS