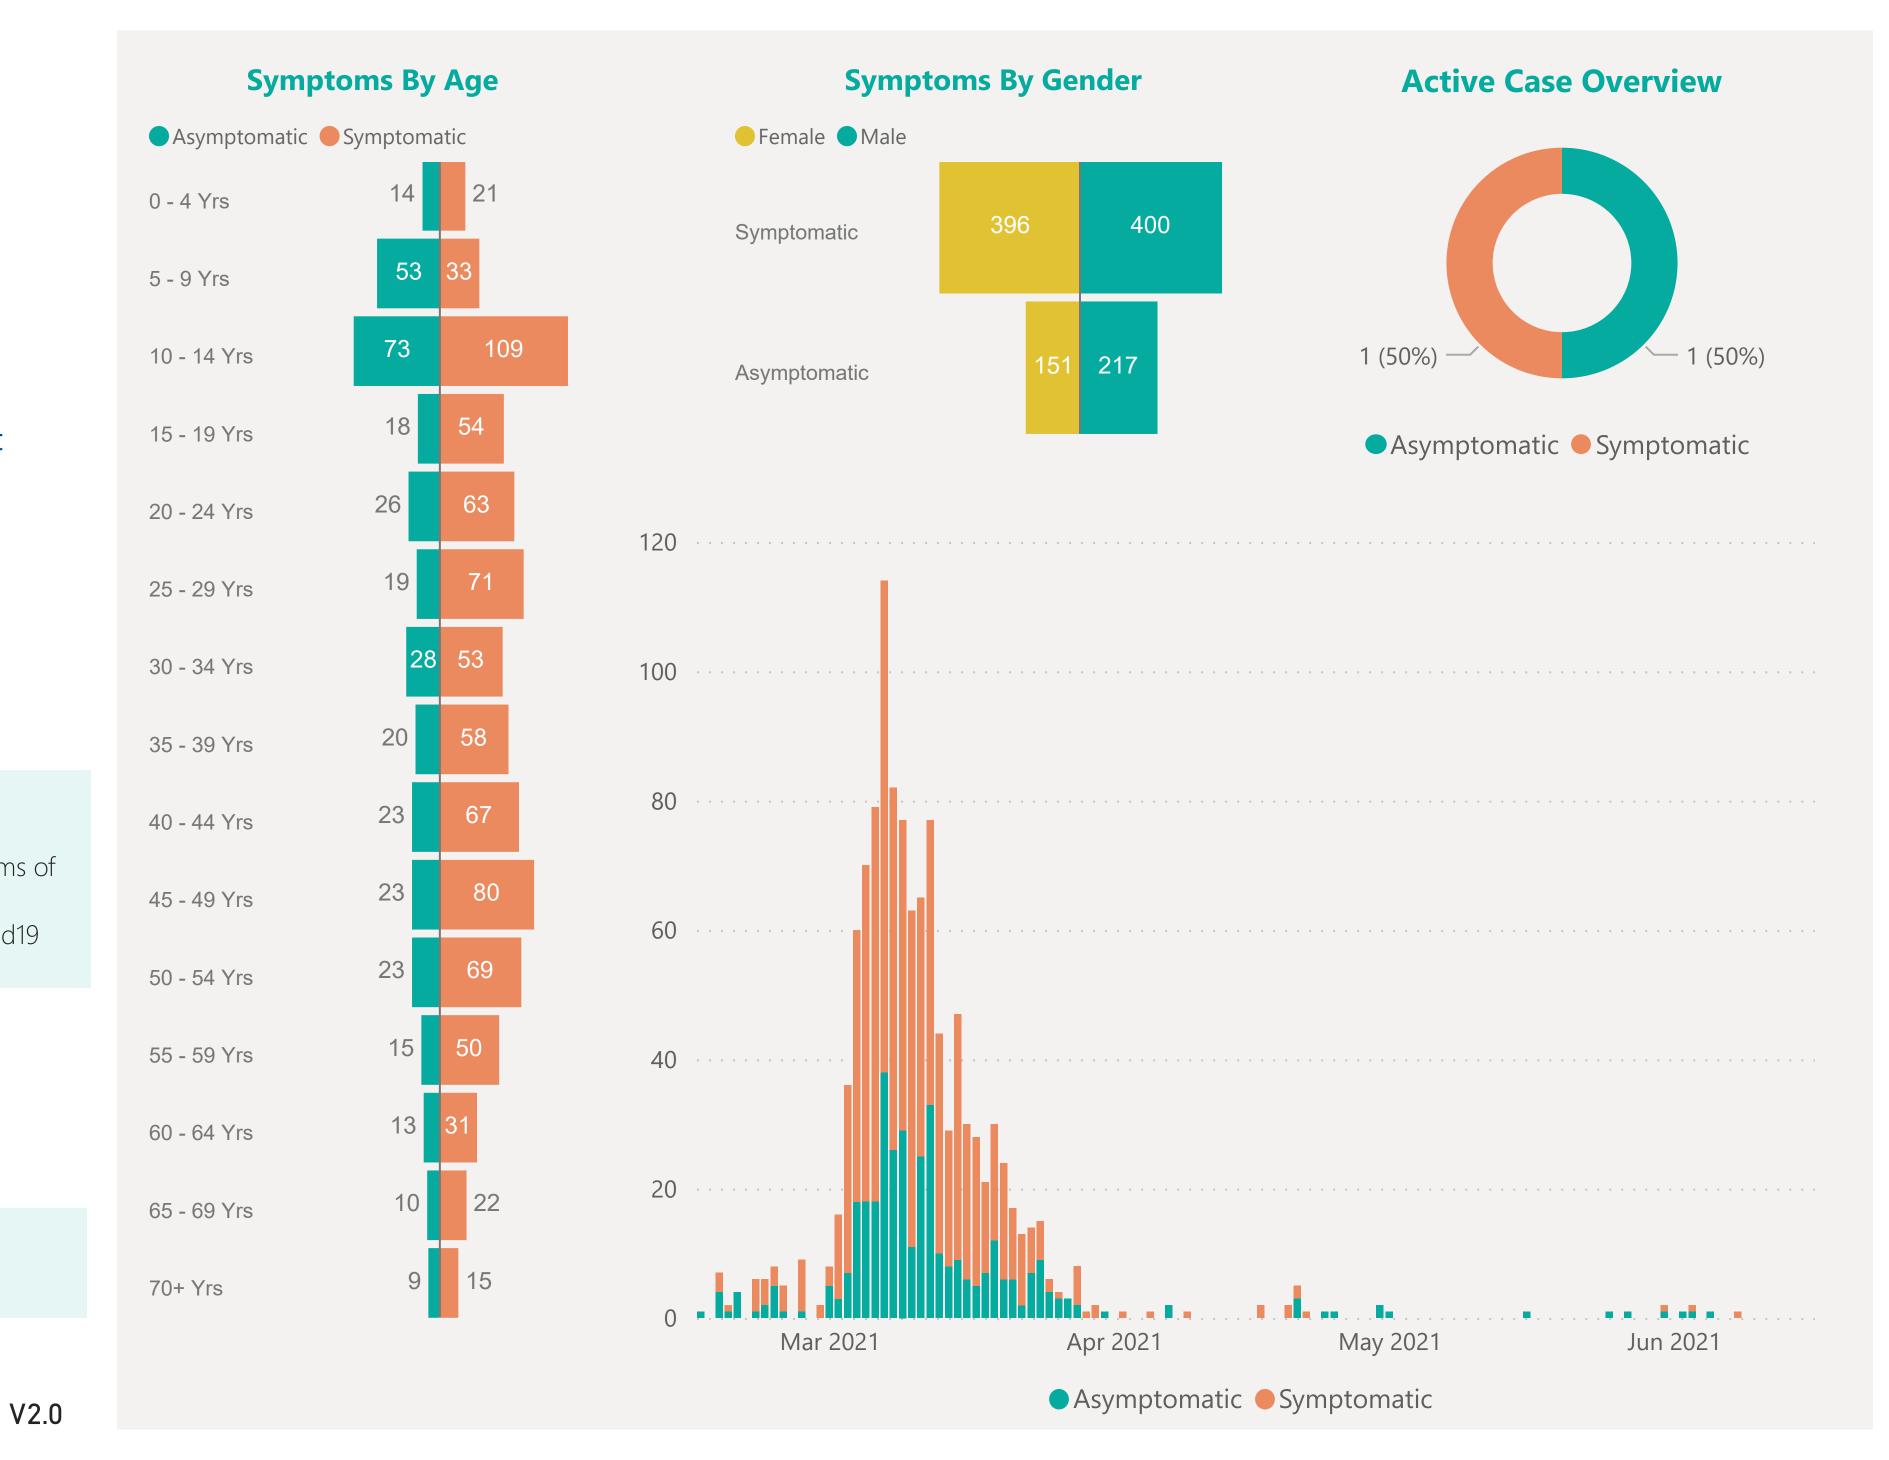

## Symptoms Overview

Default Date Range: 15th Feb 2021 to present

### **EXPLANATION OF TERMS**

**Asymptomatic:** Case does not display expected symptoms of Covid19

**Symptomatic:** Case displays expected symptoms of Covid19

Last Refreshed 17/06/2021 at 14:31 pm