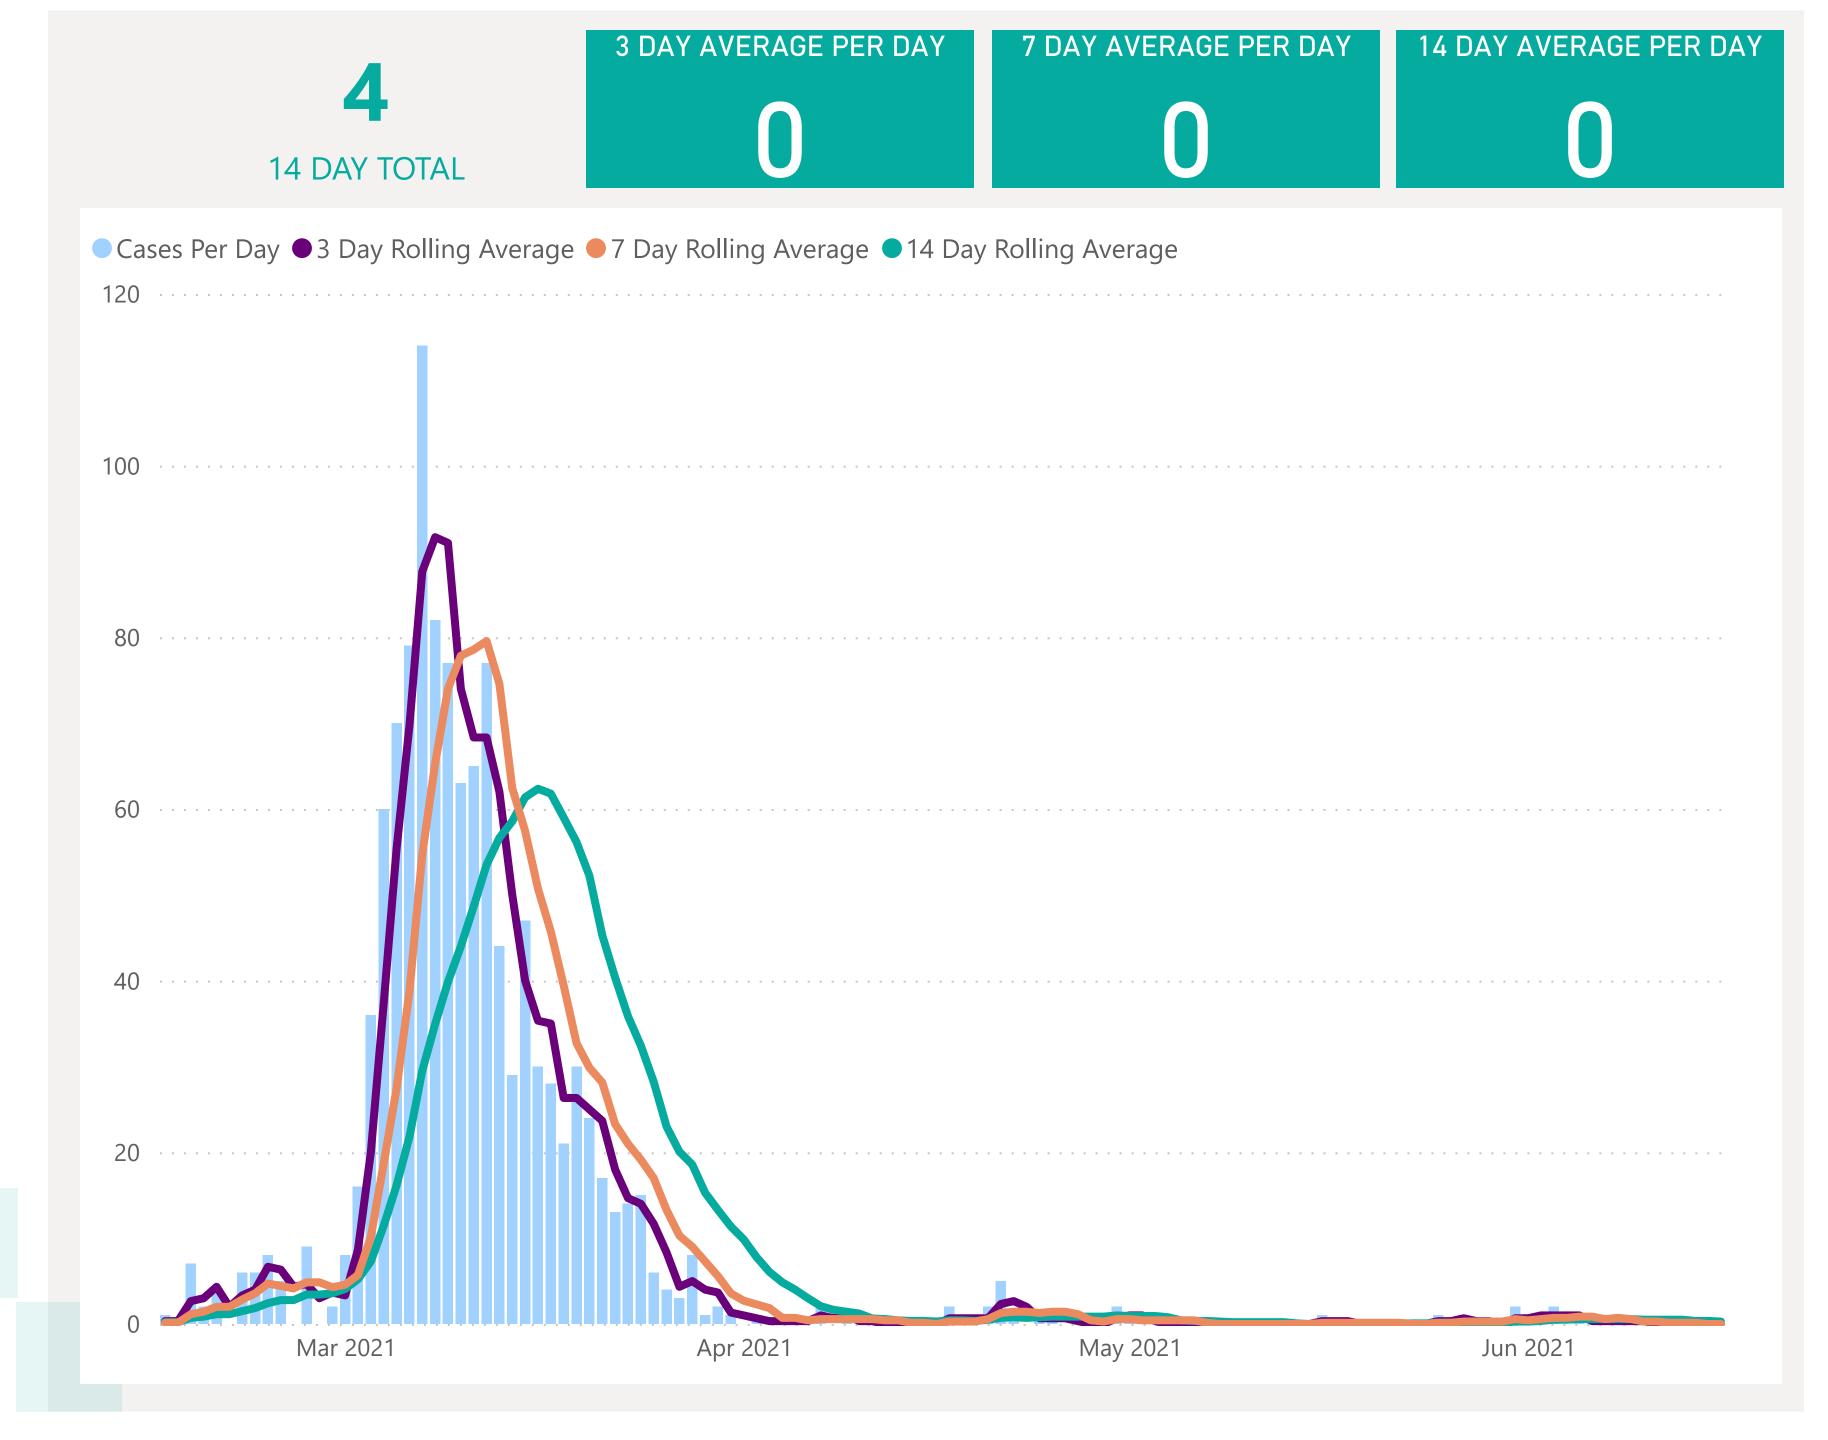

# Rolling Averages

Default Date Range: 15th Feb 2021 to present

Pending Analysis: Contact Tracing have not completed

investigation to determine source of infection

Apr 2021

May 2021

Jun 2021

Mar 2021