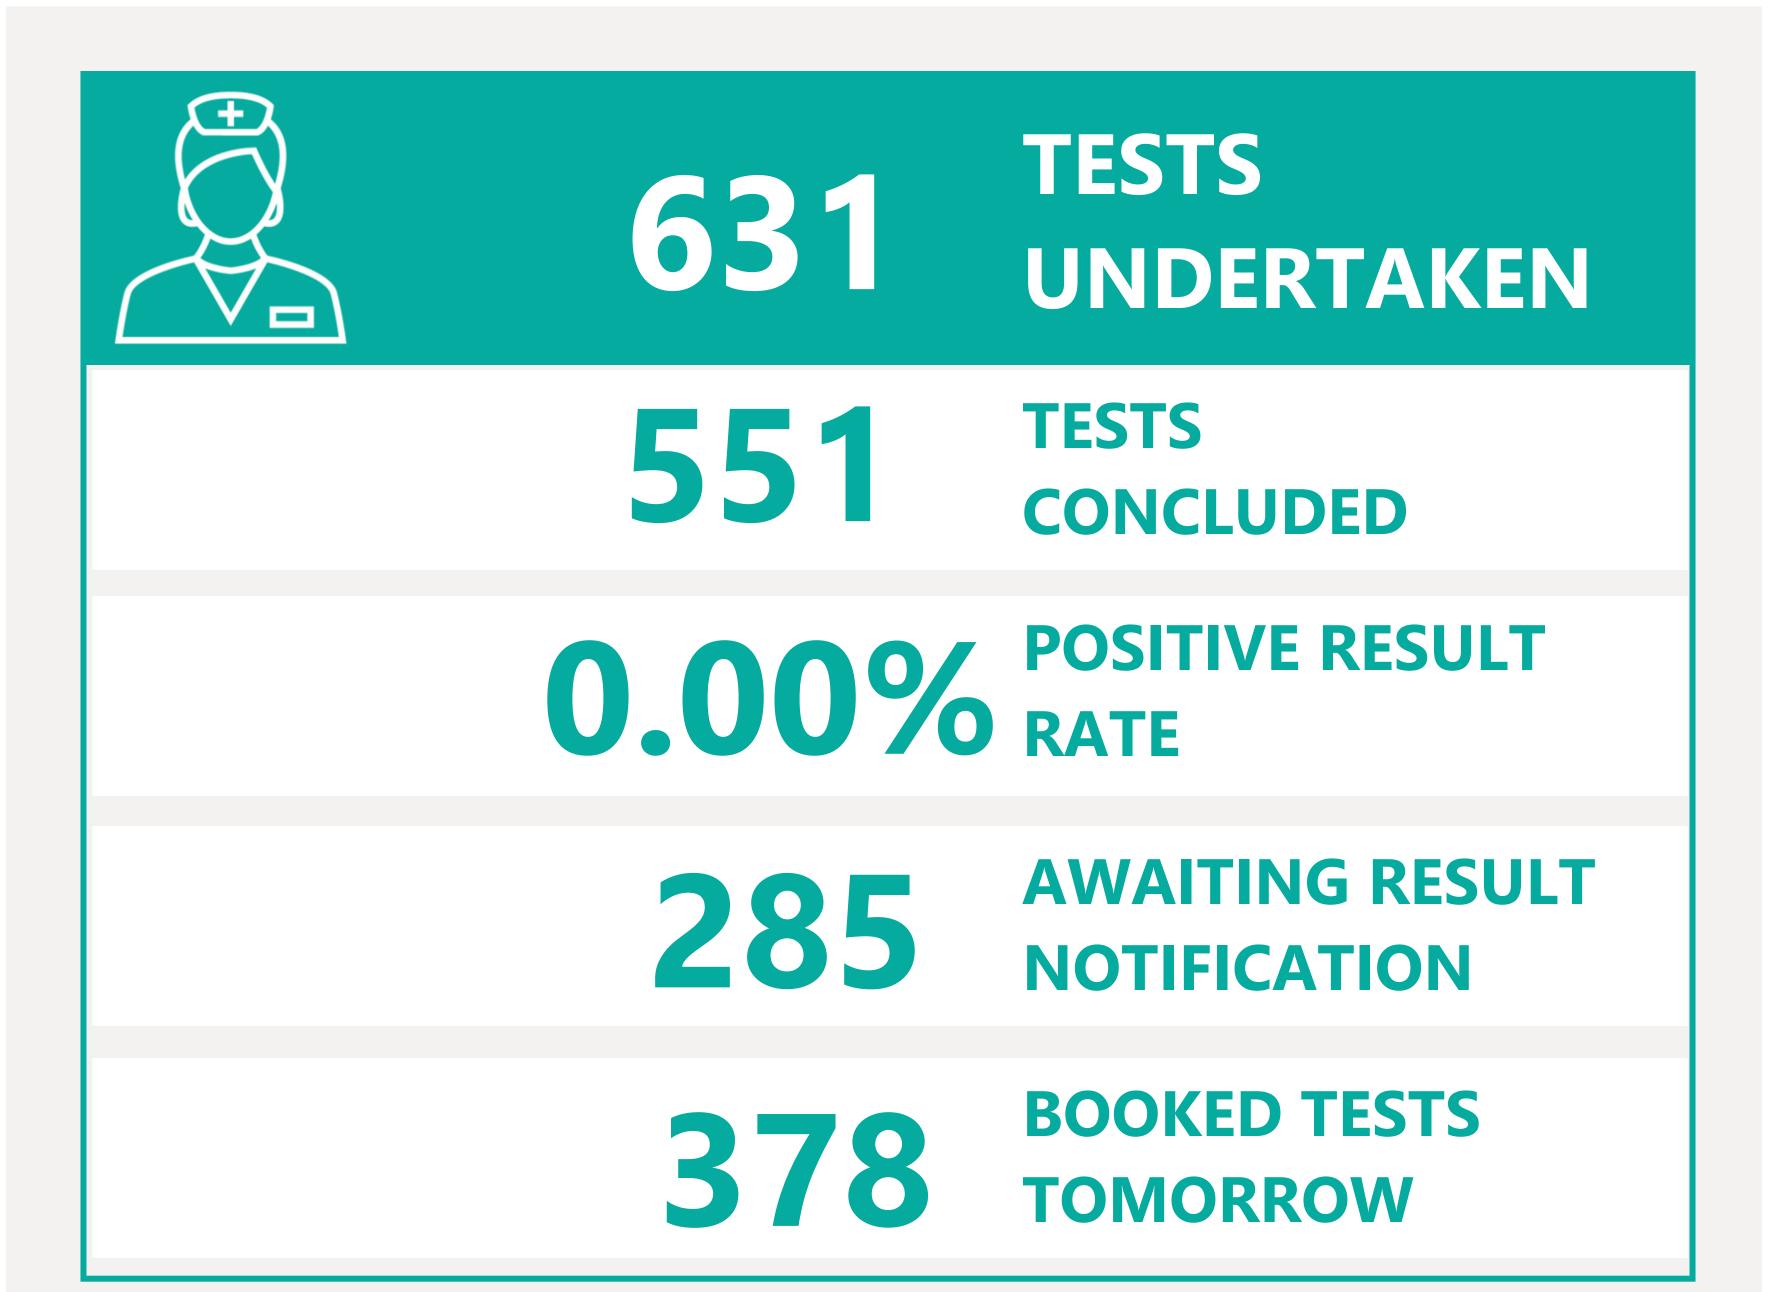

# Testing Overview

Default Date 16/06/2021

Click here to Select Date Range

### **EXPLANATION OF TERMS**

**Tests Undertaken:** Total tests carried out in date range **Tests Concluded:** Total tests where result has been determined

Positive Result Rate: Average rate of positive results in date

range

Awaiting Result Notification: Number of people waiting to

be told their result

**Booked Tests Tomorrow:** Number of pre-arranged test

bookings taking place tomorrow

Explanation: Testing data has been aggregated with case data to provide a filterable dataset that remains as accurate as possible compared to confirmed cases. This has introduced a small margin of error in total number of tests. We are working to minimise the translation error. Summary Testing data is available <a href="here">here</a>