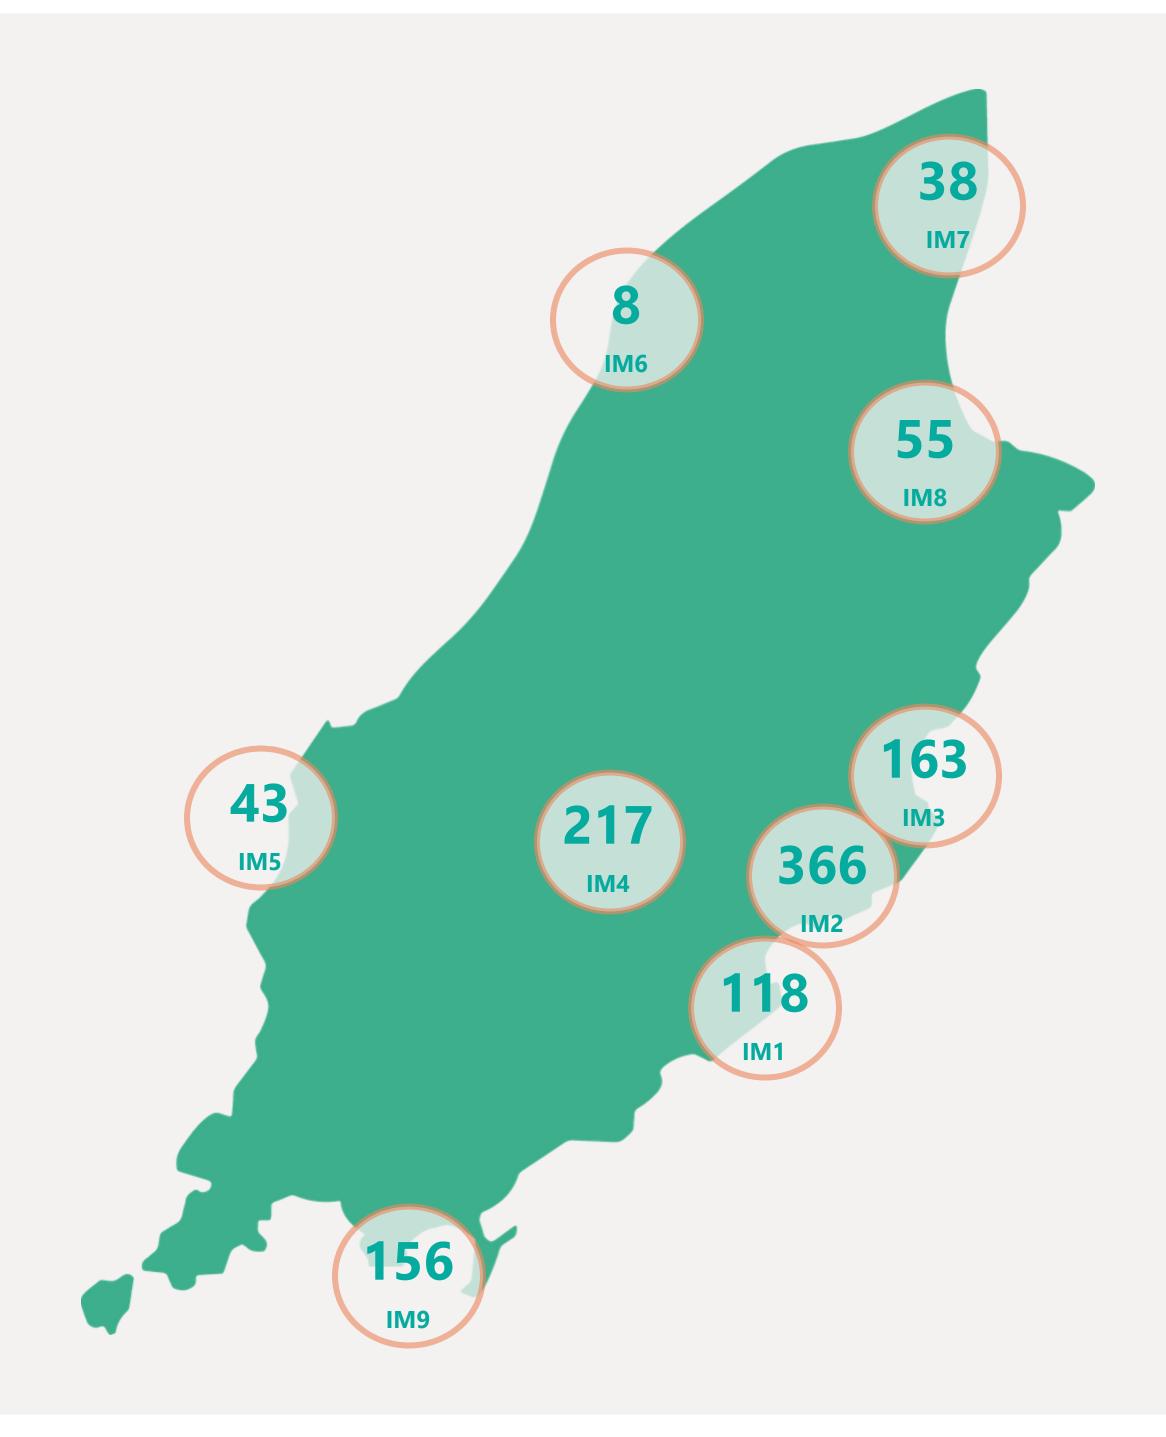

acing have not completed

investigation to determine source of infection



Apr 2021

May 2021

Jun 2021

Mar 2021



## Case Breakdown

Default Date Range: 15th Feb 2021 to present



### **EXPLANATION OF TERMS**

Active: Cases currently being monitored by Contact Tracing From Travel: Cases identified during isolation following Travel Known Source: Cases with Contact Tracing links to another known local case

Unknown Source: Cases with no links to another known local

case. commonly referred to as "Community Spread" **Pending Analysis:** Contact Tracing have not completed

investigation to determine source of infection





# Rolling Averages

Default Date Range: 15th Feb 2021 to present







## Age & Gender Profile

15th Feb 2021 to present





### Location

15th Feb 2021 to present





## Symptoms Overview

Default Date Range: 15th Feb 2021 to present



### **EXPLANATION OF TERMS**

**Asymptomatic:** Case does not display expected symptoms of Covid19

**Symptomatic:** Case displays expected symptoms of Covid19

Last Refreshed 17/06/2021 at 14:31 pm





# Testing Overview

Default Date 16/06/2021

Click here to Select Date Range

### **EXPLANATION OF TERMS**

**Tests Undertaken:** Total tests carried out in date range **Tests Concluded:** Total tests where result has been determined

Positive Result Rate: Average rate of positive results in date

range

Awaiting Result Notification: Number of people waiting to

be told their result

**Booked Tests Tomorrow:** Number of pre-arranged test

bookings taking place tomorrow

Explanation: Testing data has been aggregated w