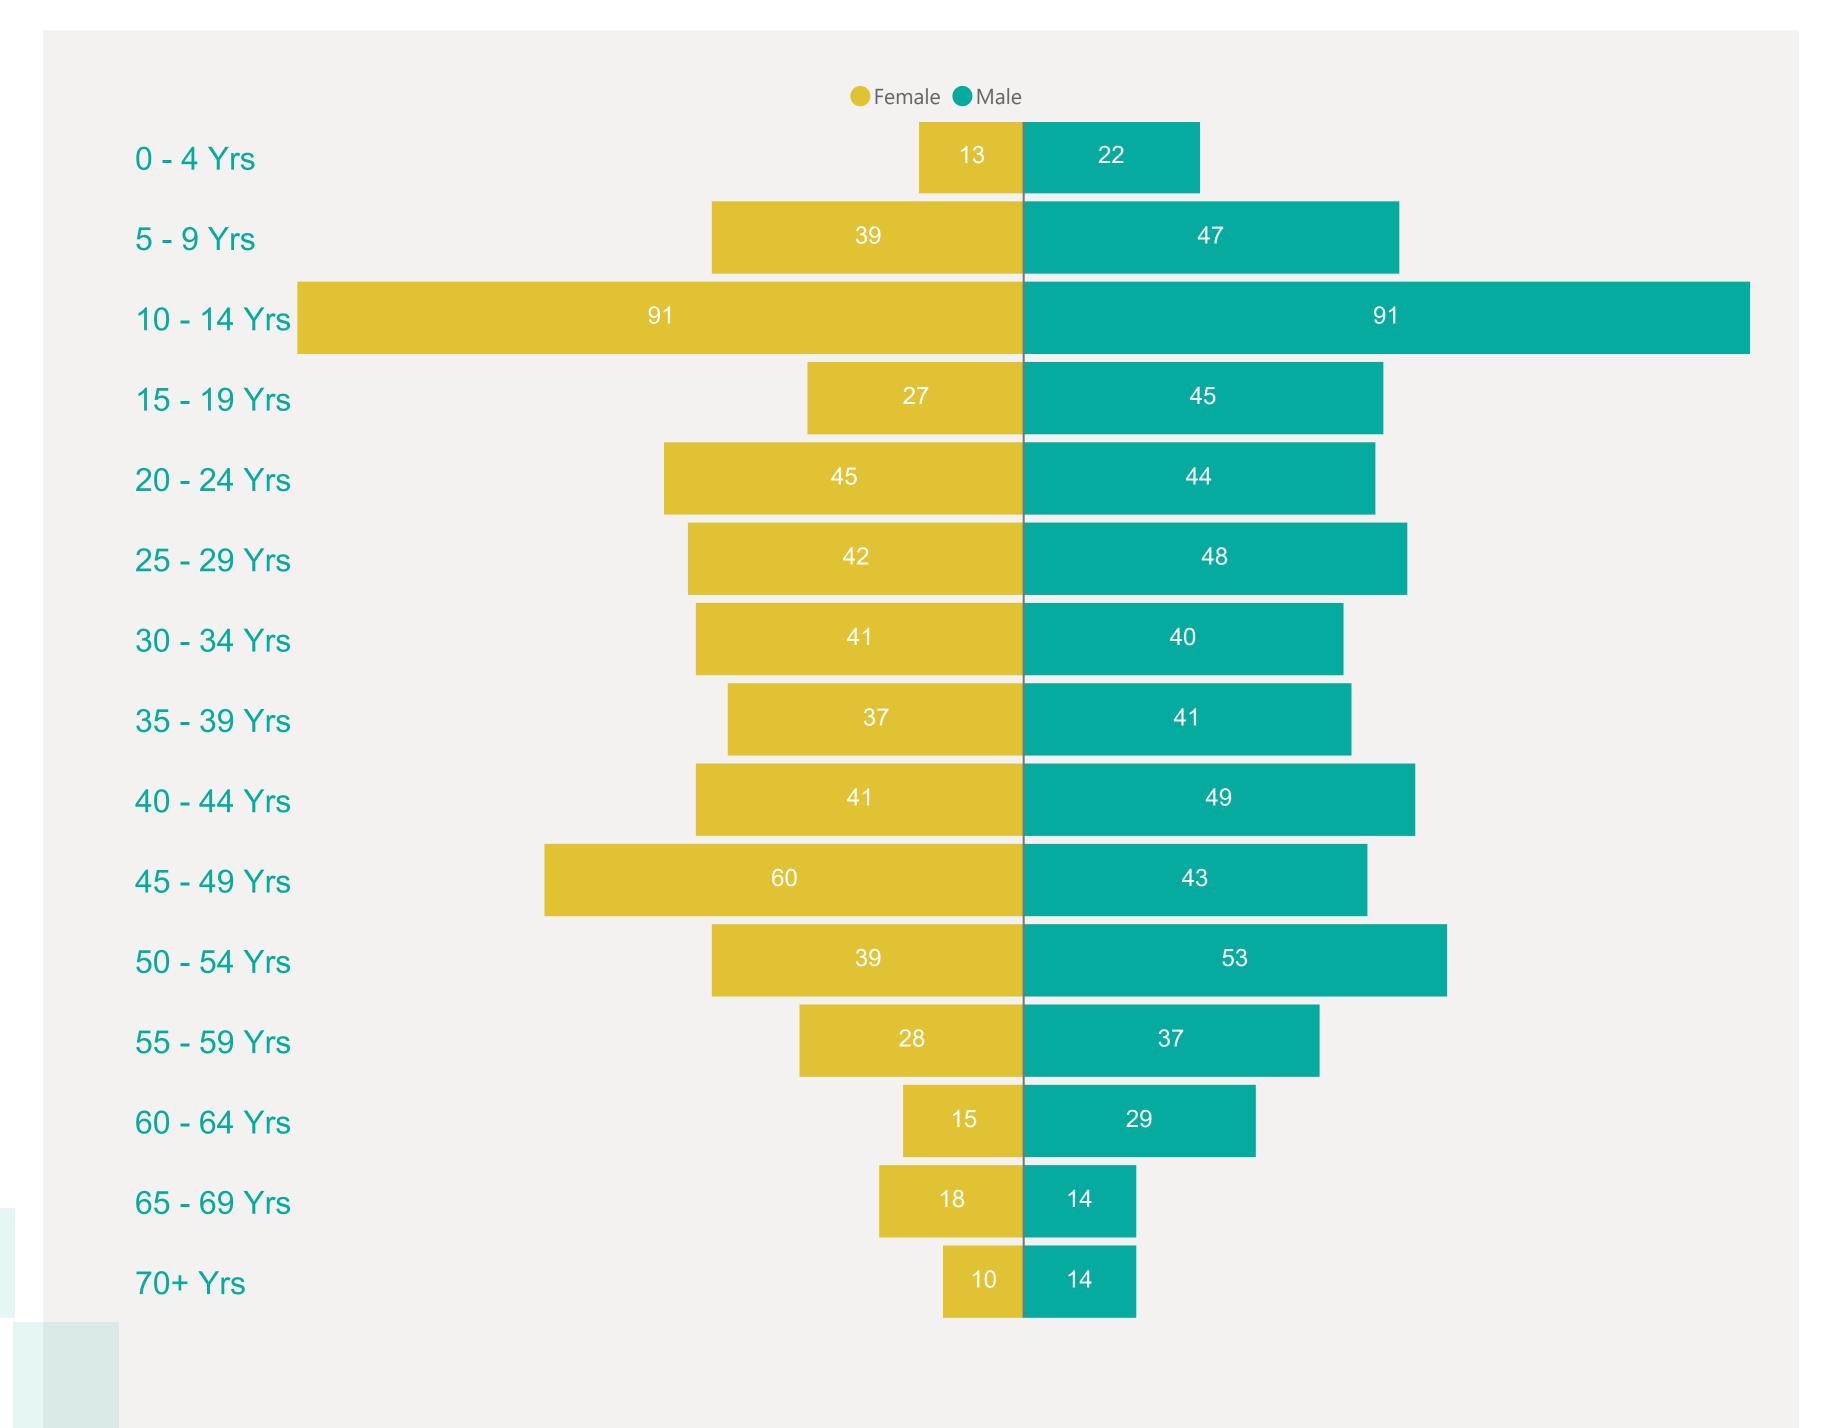

munity Spread" Pending Analysis: Contact Tracing have not completed

investigation to determine source of infection



May 2021

Jun 2021

Apr 2021

Mar 2021



## Case Breakdown

Default Date Range: 15th Feb 2021 to present



### **EXPLANATION OF TERMS**

Active: Cases currently being monitored by Contact Tracing From Travel: Cases identified during isolation following Travel **Known Source:** Cases with Contact Tracing links to another known local case

Unknown Source: Cases with no links to another known local

case. commonly referred to as "Community Spread" Pending Analysis: Contact Tracing have not completed

investigation to determine source of infection





## Rolling Averages

Default Date Range: 15th Feb 2021 to present







## Age & Gender Profile

15th Feb 2021 to present





### Location

15th Feb 2021 to present





## Symptoms Overview

Default Date Range: 15th Feb 2021 to present



#### **EXPLANATION OF TERMS**

**Asymptomatic:** Case does not display expected symptoms of Covid19

**Symptomatic:** Case displays expected symptoms of Covid19

Last Refreshed 20/06/2021 at 14:15 pm





# Testing Overview

Default Date 19/06/2021

Click here to Select Date Range

### **EXPLANATION OF TERMS**

Tests Undertaken: Total tests carried out in date range

**Tests Concluded:** Total tests where result has been determined **Positive Result Rate:** Average rate of positive results in date

range

Awaiting Result Notification: Number of people waiting to

be told their result

**Booked Tests Tomorrow:** Number of pre-arranged test

bookings taking place tomorrow

Ex