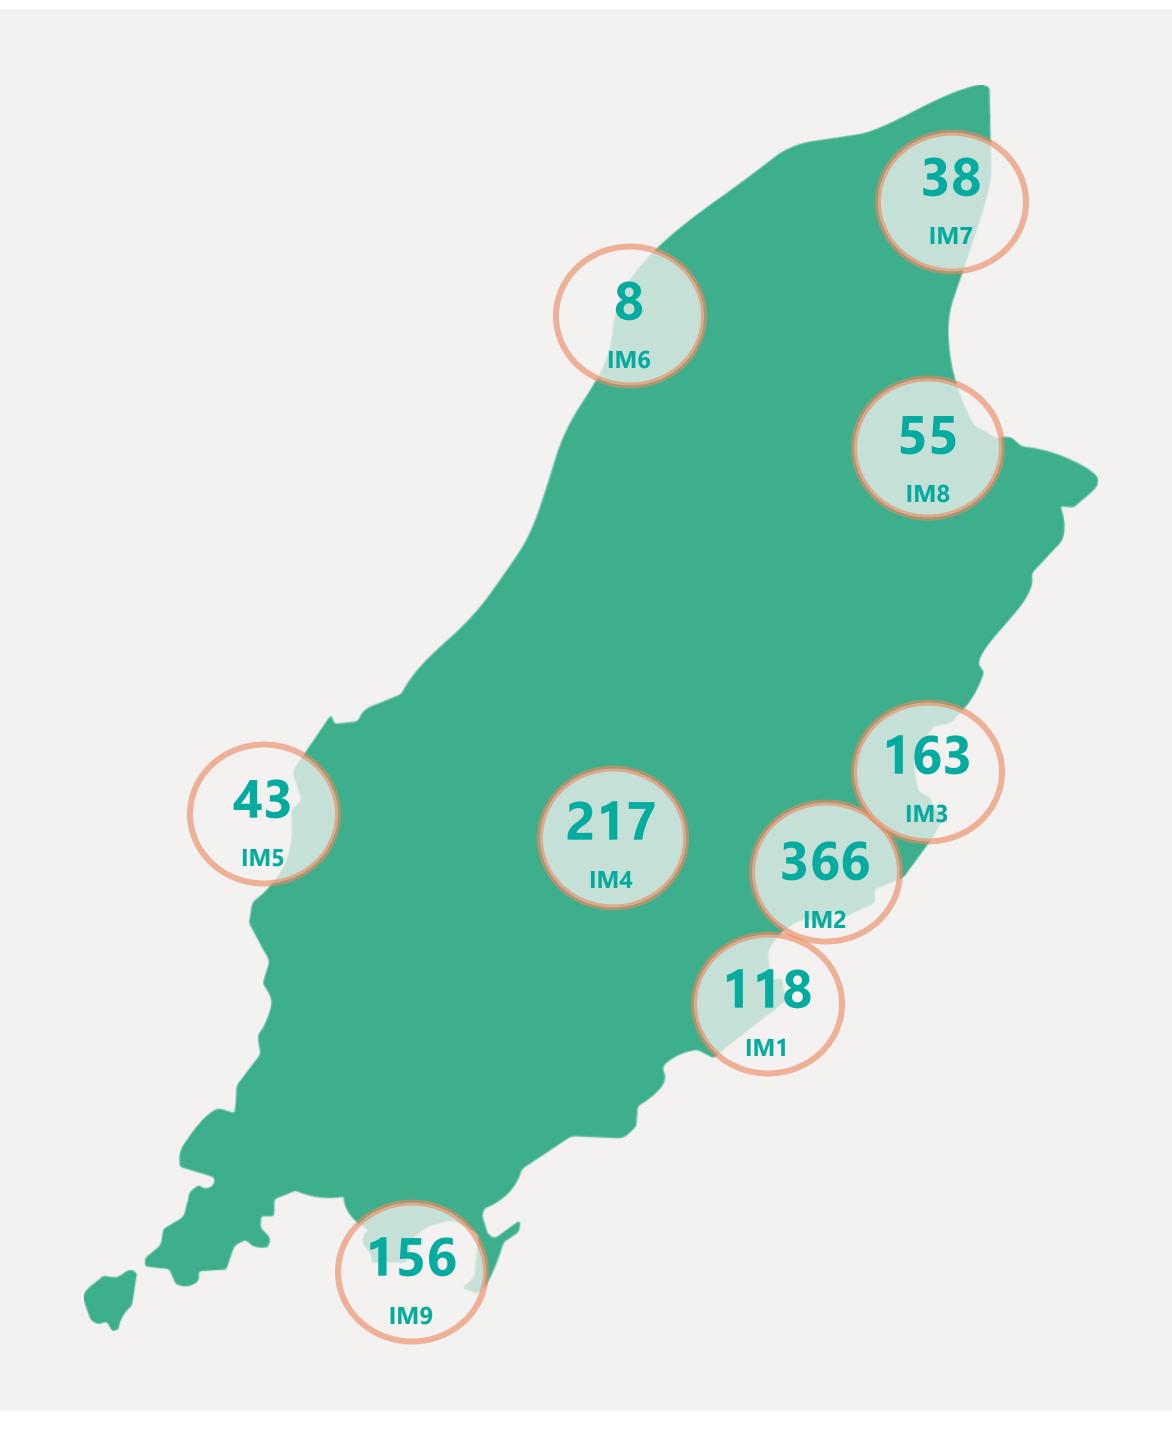

cing have not completed

investigation to determine source of infection



May 2021

Jun 2021

Apr 2021

Mar 2021



## Case Breakdown

Default Date Range: 15th Feb 2021 to present



### **EXPLANATION OF TERMS**

Active: Cases currently being monitored by Contact Tracing From Travel: Cases identified during isolation following Travel **Known Source:** Cases with Contact Tracing links to another known local case

Unknown Source: Cases with no links to another known local

case. commonly referred to as "Community Spread" Pending Analysis: Contact Tracing have not completed

investigation to determine source of infection





## Rolling Averages

Default Date Range: 15th Feb 2021 to present







## Age & Gender Profile

15th Feb 2021 to present





### Location

15th Feb 2021 to present





## Symptoms Overview

Default Date Range: 15th Feb 2021 to present



#### **EXPLANATION OF TERMS**

**Asymptomatic:** Case does not display expected symptoms of Covid19

**Symptomatic:** Case displays expected symptoms of Covid19

Last Refreshed 20/06/2021 at 14:15 pm





# Testing Overview

Default Date 19/06/2021

Click here to Select Date Range

### **EXPLANATION OF TERMS**

Tests Undertaken: Total tests carried out in date range

**Tests Concluded:** Total tests where result has been determined **Positive Result Rate:** Average rate of positive results in date

range

Awaiting Result Notification: Number of people waiting to

be told their result

**Booked Tests Tomorrow:** Number of pre-arranged test

bookings taking place tomorrow

Explanation: Testing data has been aggregated