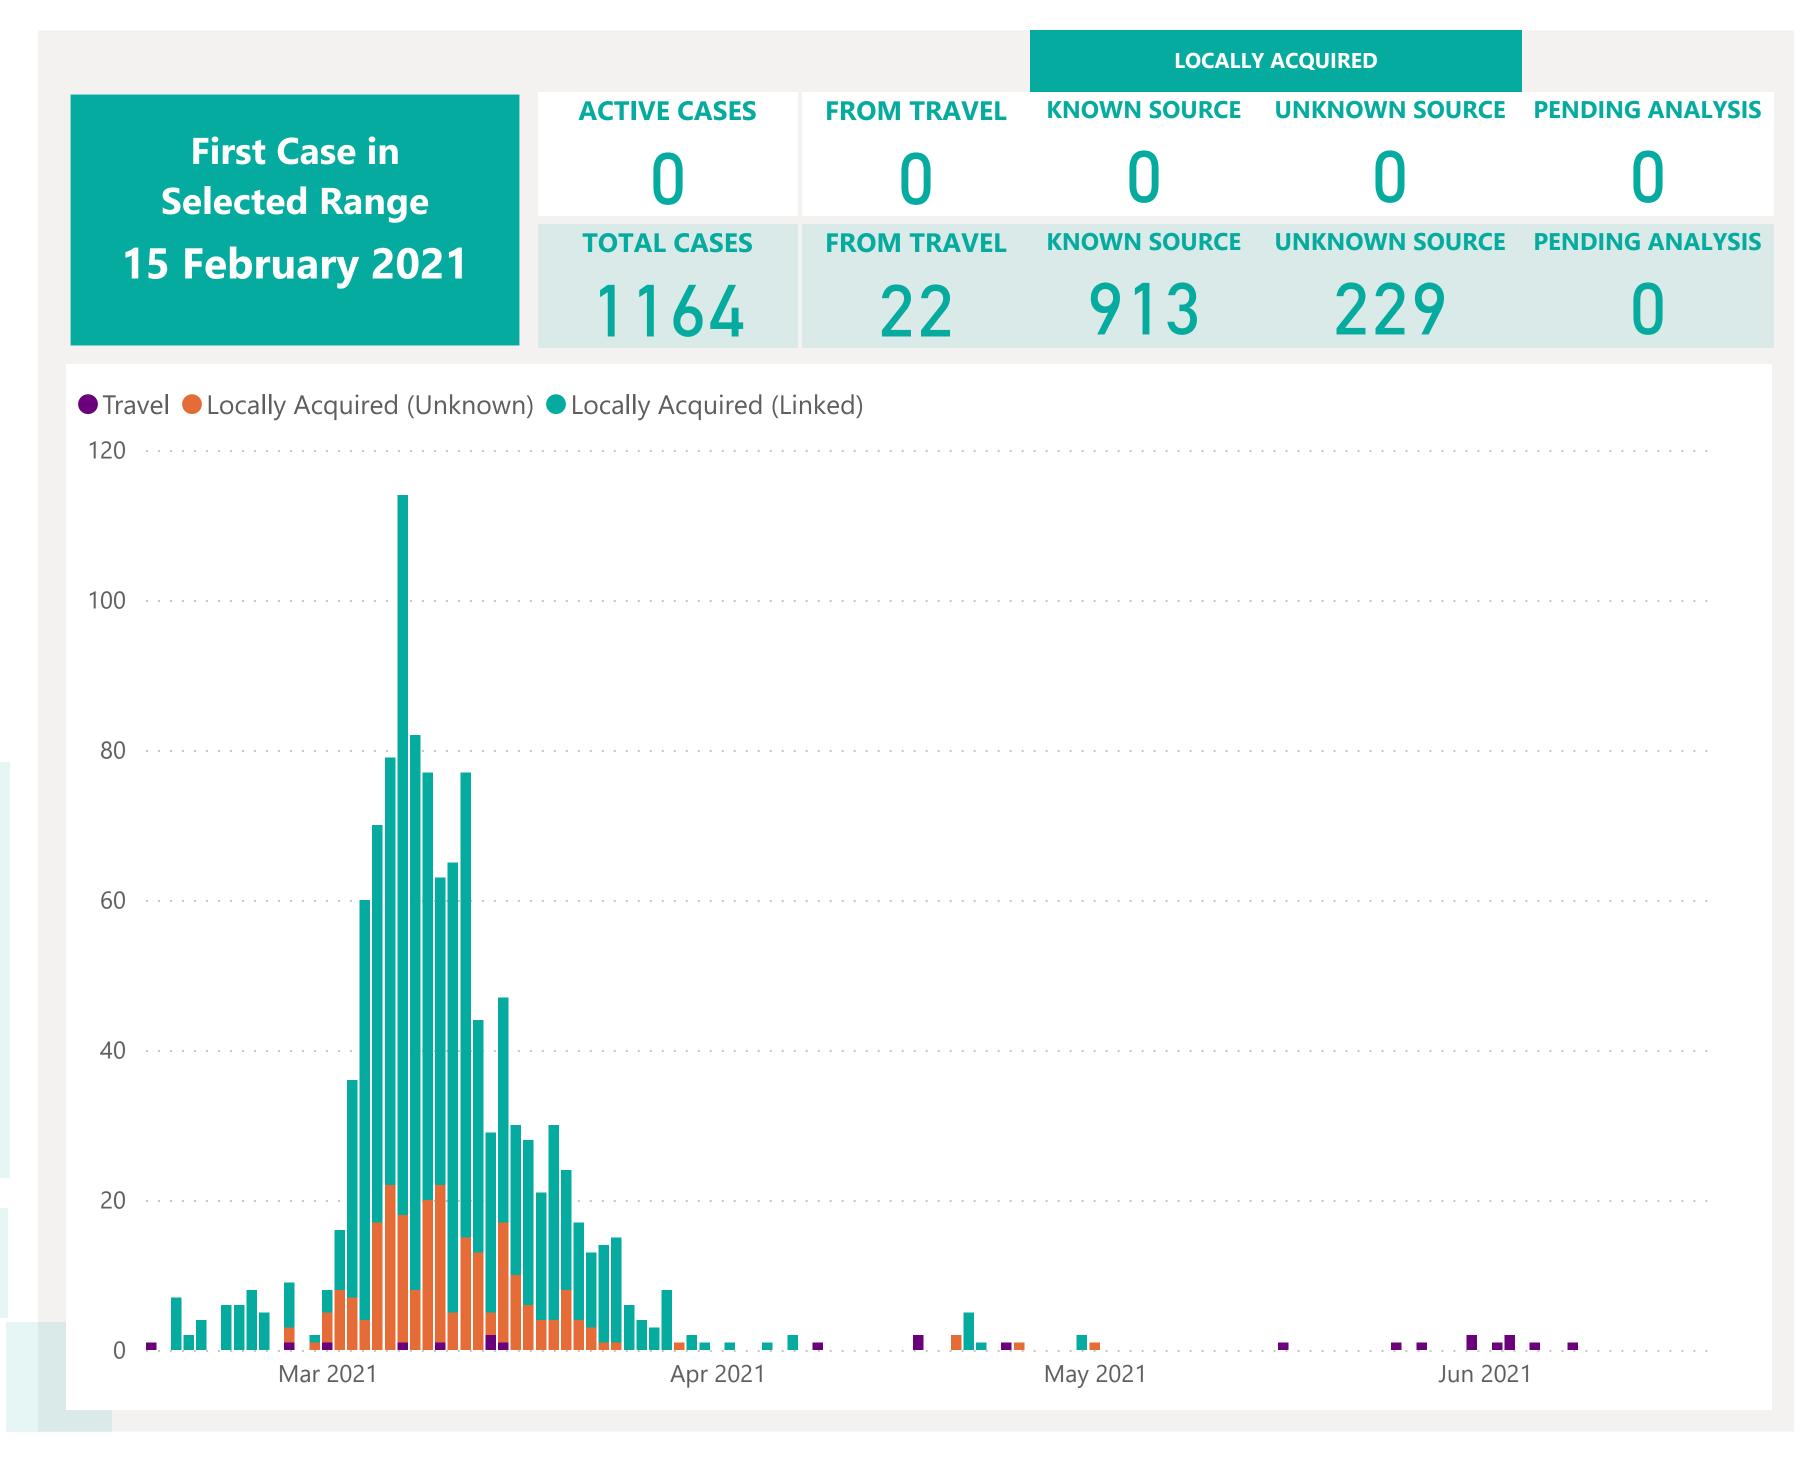

## Case Breakdown

Default Date Range: 15th Feb 2021 to present

### **EXPLANATION OF TERMS**

Active: Cases currently being monitored by Contact Tracing From Travel: Cases identified during isolation following Travel **Known Source:** Cases with Contact Tracing links to another known local case

Unknown Source: Cases with no links to another known local

case. commonly referred to as "Community Spread" Pending Analysis: Contact Tracing have not completed

investigation to determine source of infection