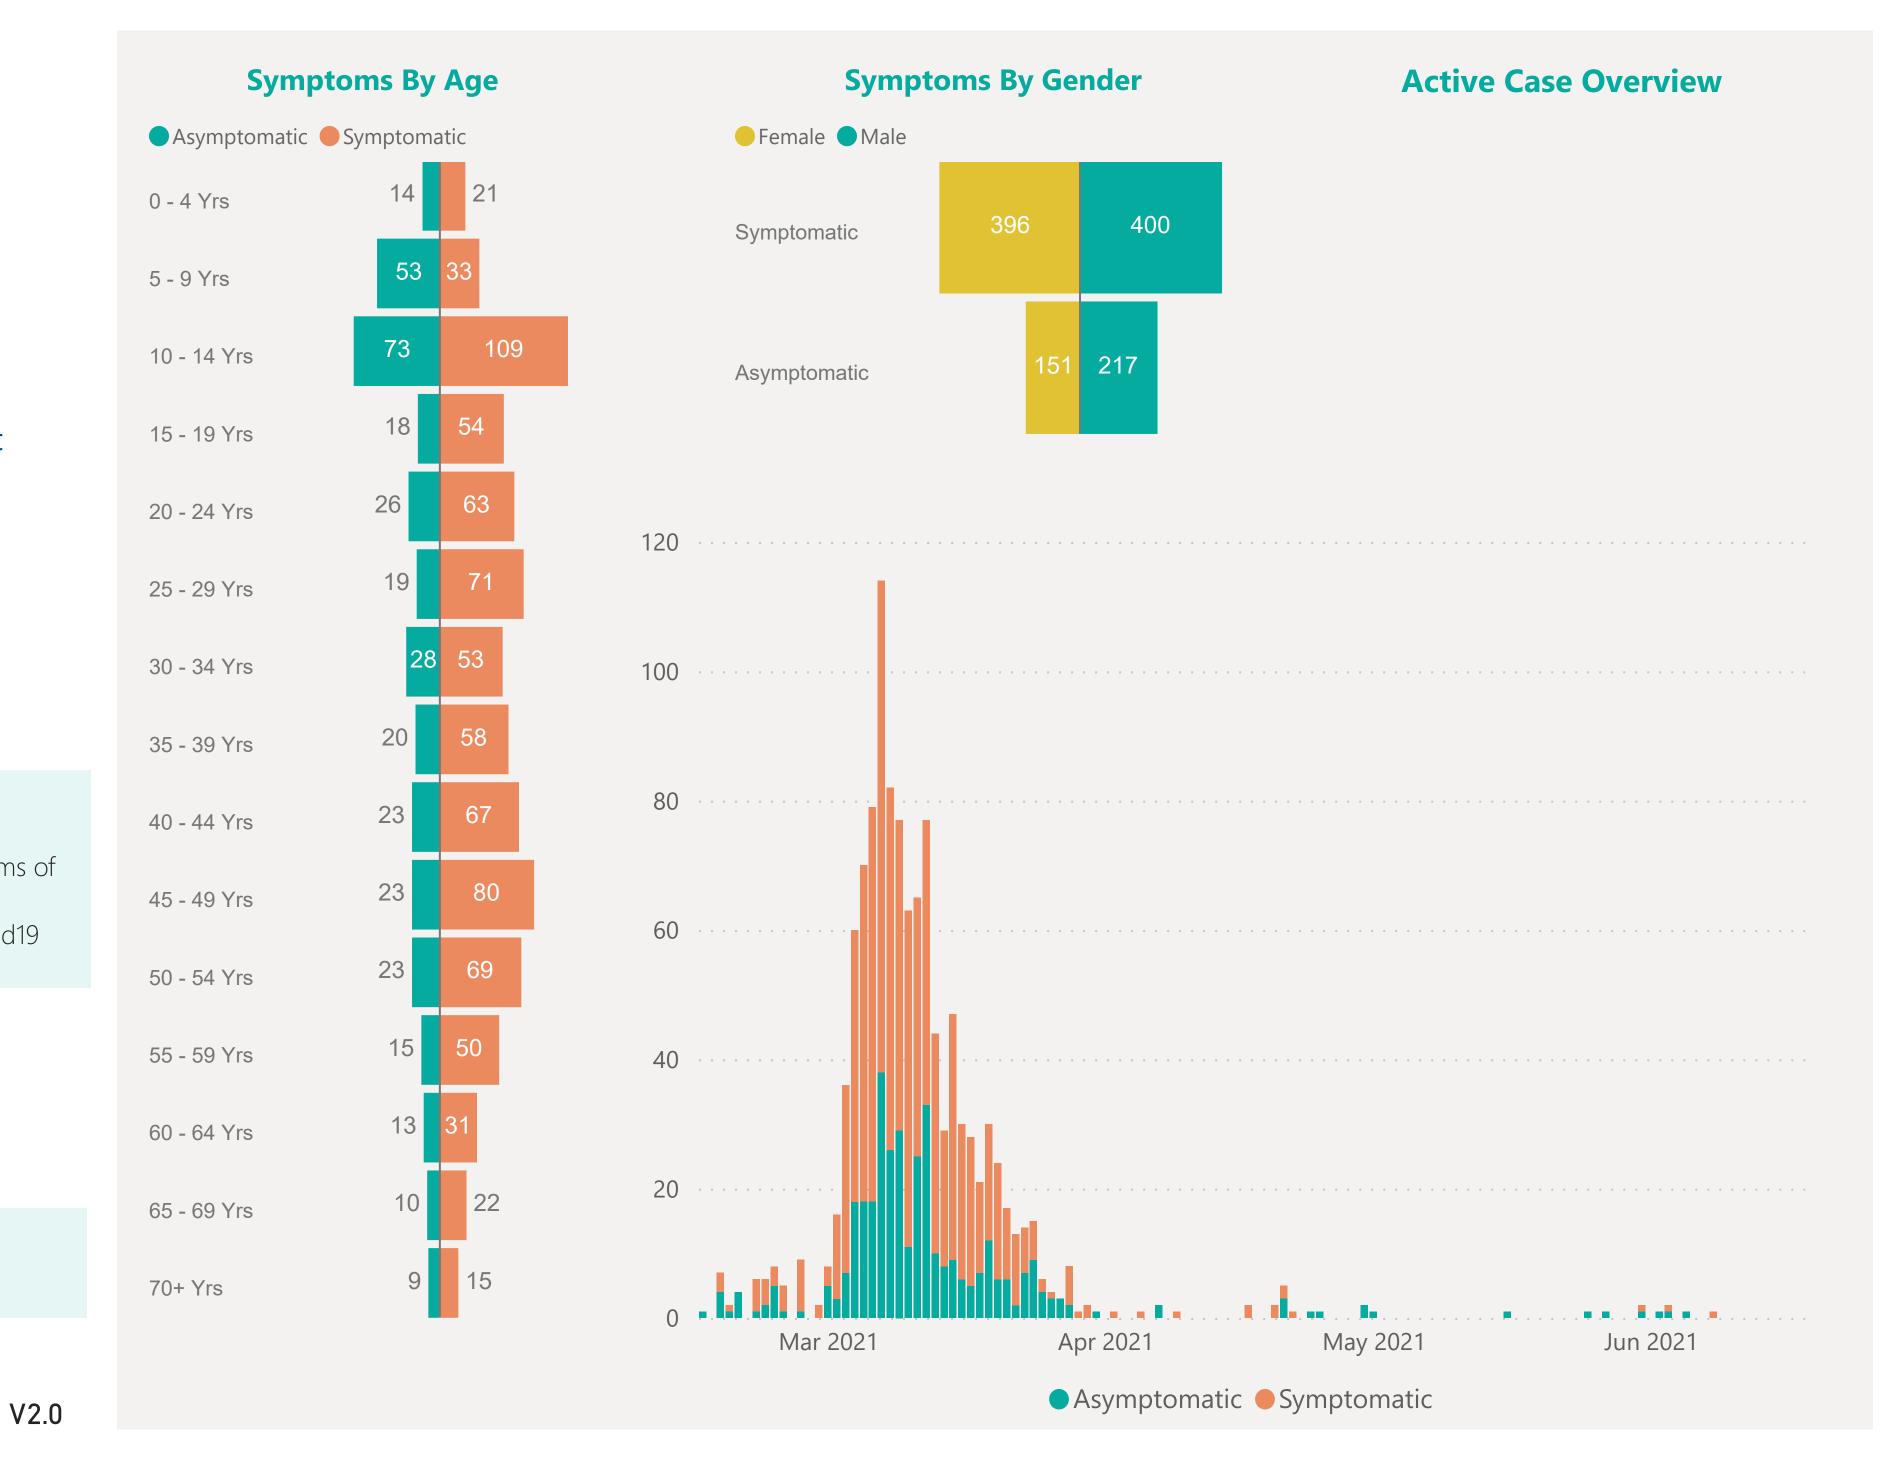

## Symptoms Overview

Default Date Range: 15th Feb 2021 to present

#### **EXPLANATION OF TERMS**

**Asymptomatic:** Case does not display expected symptoms of Covid19

**Symptomatic:** Case displays expected symptoms of Covid19

Last Refreshed 20/06/2021 at 14:15 pm