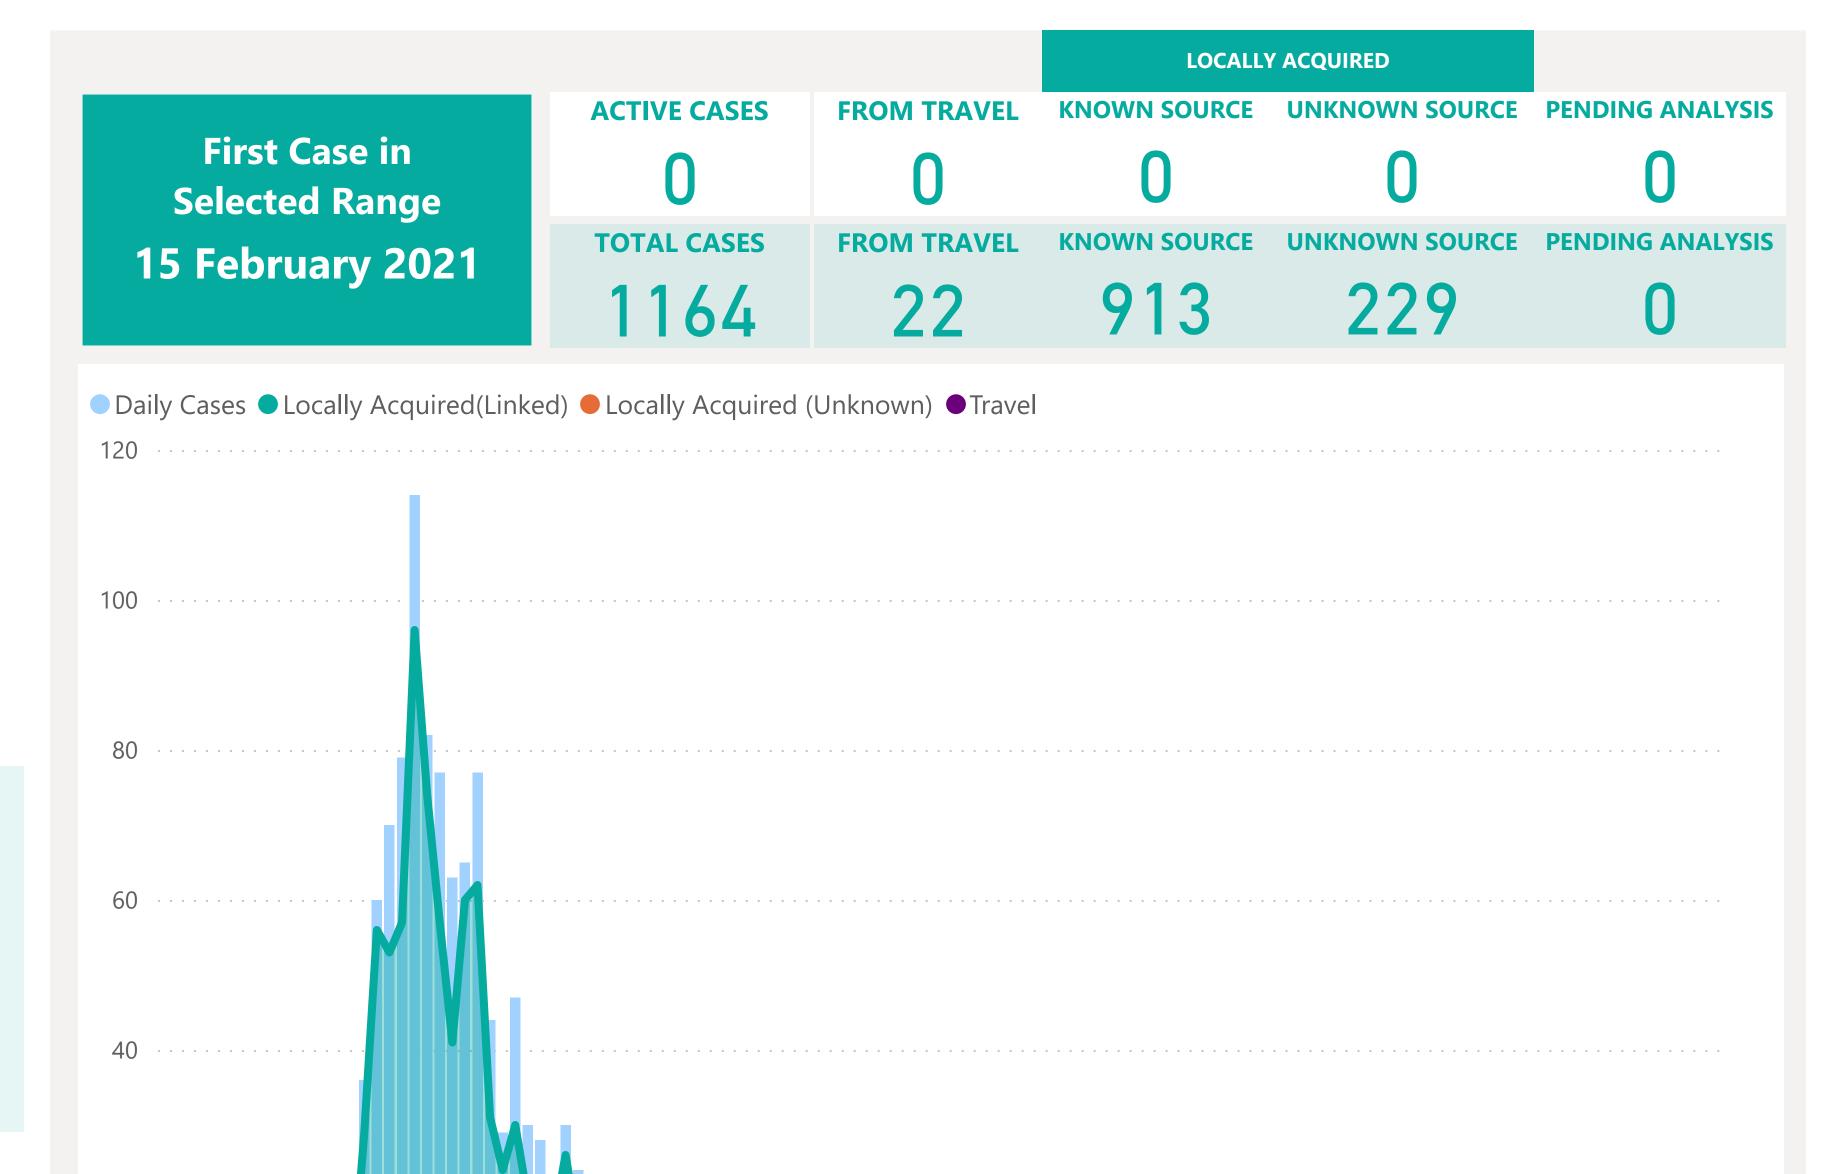

## Case Breakdown

Default Date Range: 15th Feb 2021 to present

#### **EXPLANATION OF TERMS**

Active: Cases currently being monitored by Contact Tracing From Travel: Cases identified during isolation following Travel Known Source: Cases with links to another known local case Unknown Source: Cases with no links to another known local case. Commonly referred to as "Community Spread" Pending Analysis: Contact Tracing have not completed

investigation to determine source of infection

May 2021

Jun 2021

Apr 2021

Mar 2021