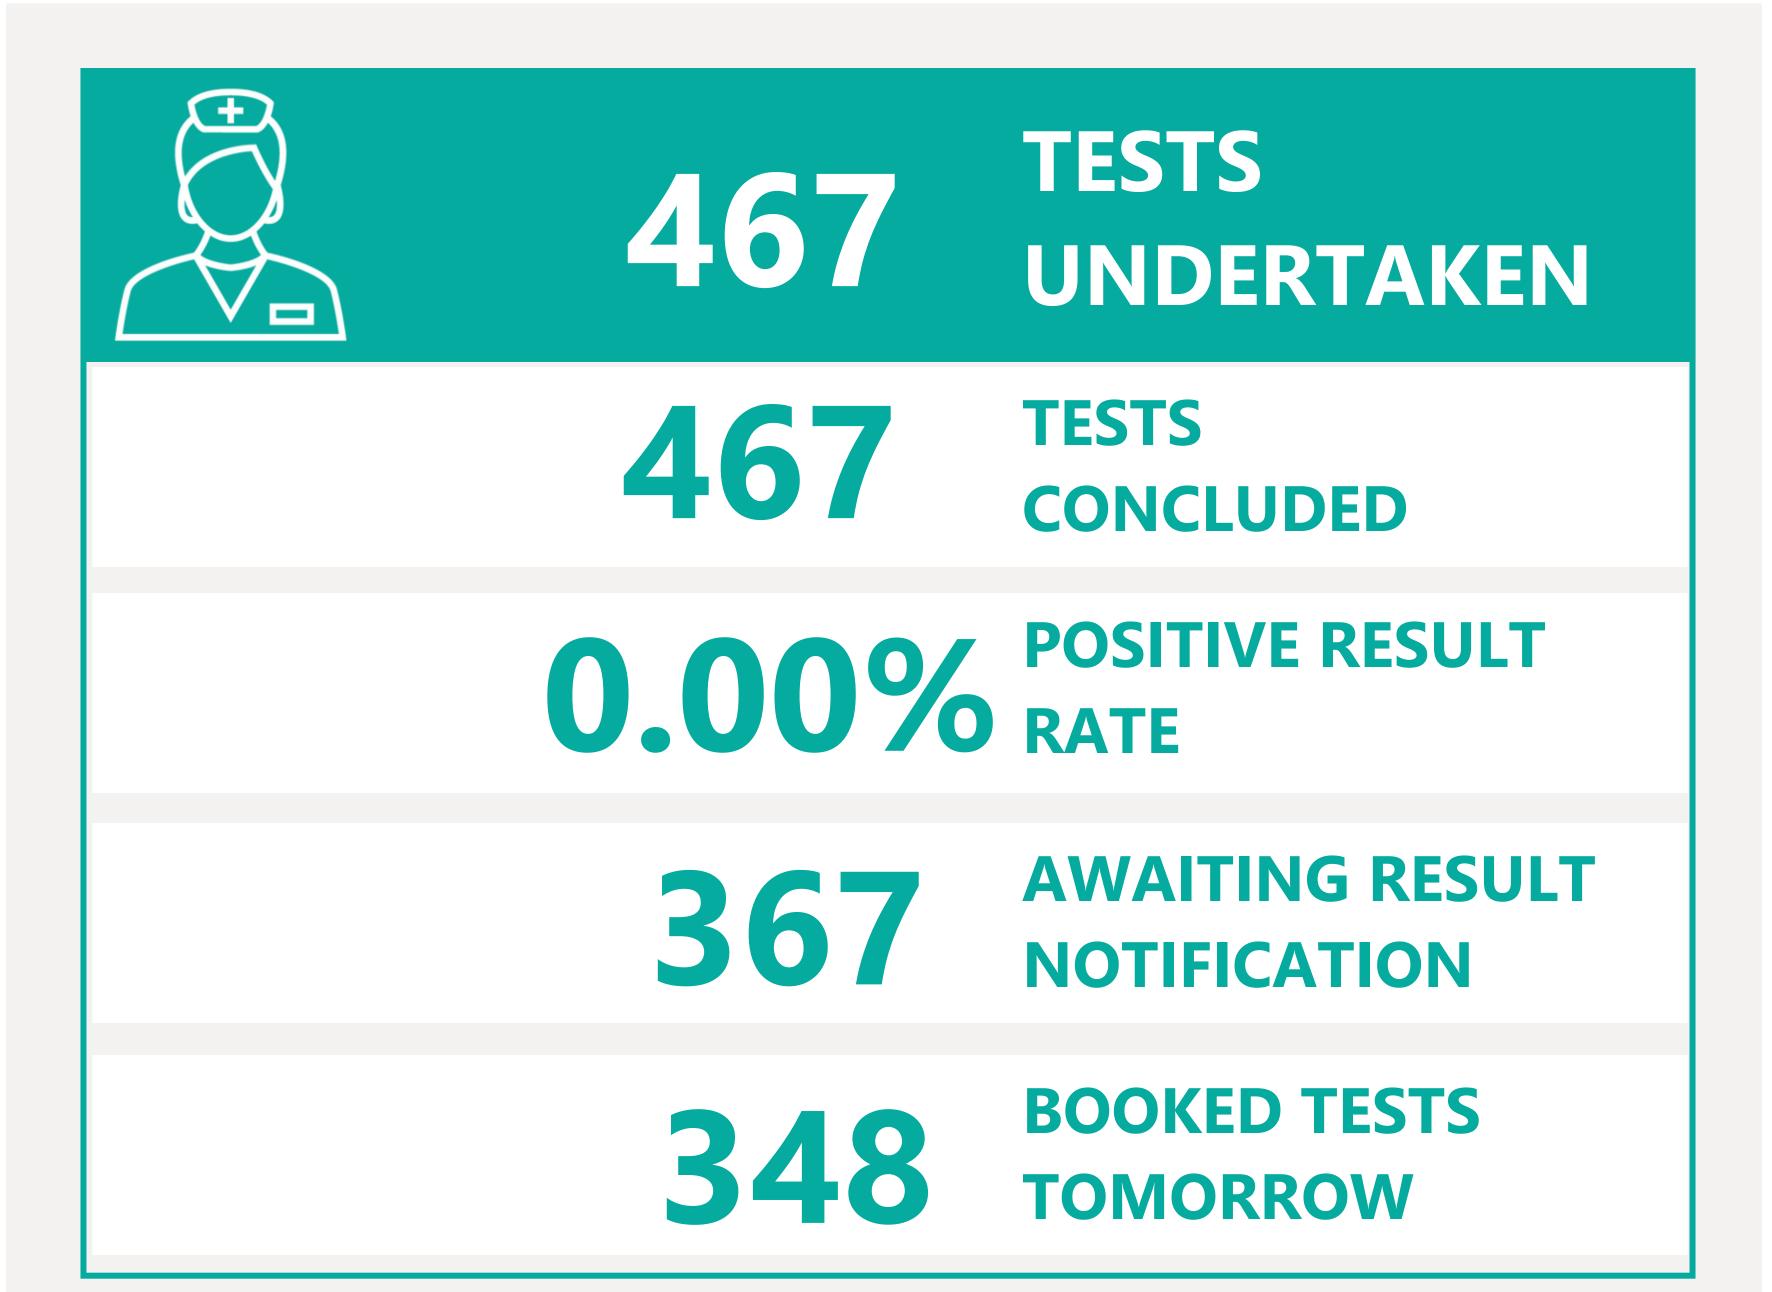

# Testing Overview

Default Date 19/06/2021

Click here to Select Date Range

### **EXPLANATION OF TERMS**

Tests Undertaken: Total tests carried out in date range

**Tests Concluded:** Total tests where result has been determined **Positive Result Rate:** Average rate of positive results in date

range

Awaiting Result Notification: Number of people waiting to

be told their result

**Booked Tests Tomorrow:** Number of pre-arranged test

bookings taking place tomorrow

Explanation: Testing data has been aggregated with case data to provide a filterable dataset that remains as accurate as possible compared to confirmed cases. This has introduced a small margin of error in total number of tests. We are working to minimise the translation error. Summary Testing data is available <a href="here">here</a>