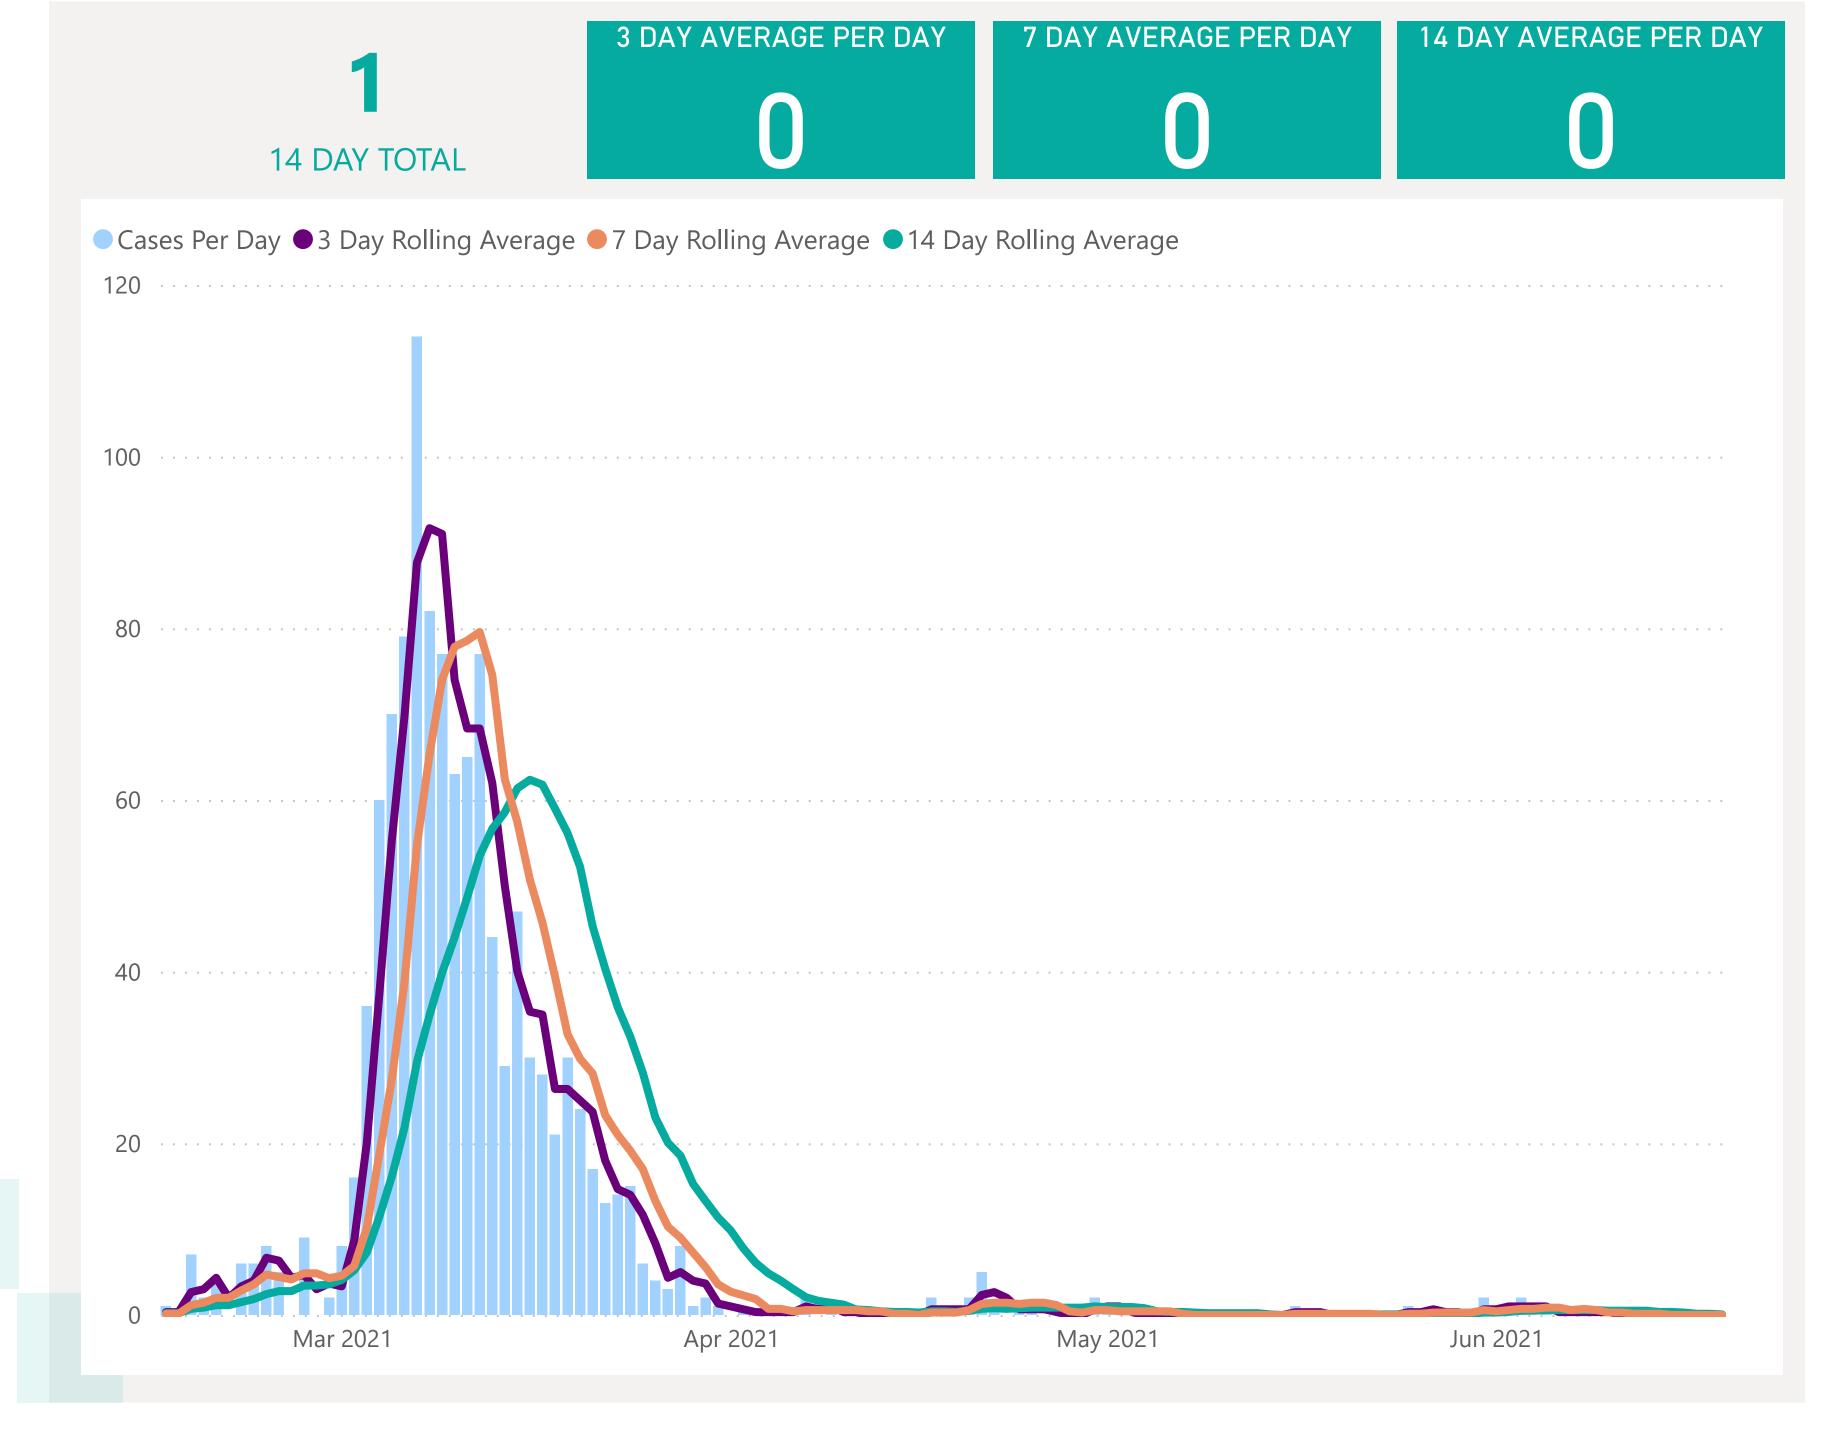

another known local case. Commonly referred to as "Community Spread" Pending Analysis: Contact Tracing have not completed

investigation to determine source of infection



May 2021

Jun 2021

Apr 2021

Mar 2021



## Case Breakdown

Default Date Range: 15th Feb 2021 to present



### **EXPLANATION OF TERMS**

Active: Cases currently being monitored by Contact Tracing From Travel: Cases identified during isolation following Travel **Known Source:** Cases with Contact Tracing links to another known local case

Unknown Source: Cases with no links to another known local

case. commonly referred to as "Community Spread" Pending Analysis: Contact Tracing have not completed

investigation to determine source of infection





## Rolling Averages

Default Date Range: 15th Feb 2021 to present







## Age & Gender Profile

15th Feb 2021 to present





### Location

15th Feb 2021 to present





## Symptoms Overview

Default Date Range: 15th Feb 2021 to present



#### **EXPLANATION OF TERMS**

**Asymptomatic:** Case does not display expected symptoms of Covid19

**Symptomatic:** Case displays expected symptoms of Covid19

Last Refreshed 20/06/2021 at 14:15 pm





# Testing Overview

Default Date 19/06/2021

Click here to Select Date Range

### **EXPLANATION OF TERMS**

Tests Undertaken: Total tests carried out in date range

**Tests Concluded:** Total tests where result has been determined **Positive Result Rate:** Average rate of positive results in date

range

Awaiting Result Notification: Number of people waiting to

be told their result

**Booked Tests Tomorrow:** Number o