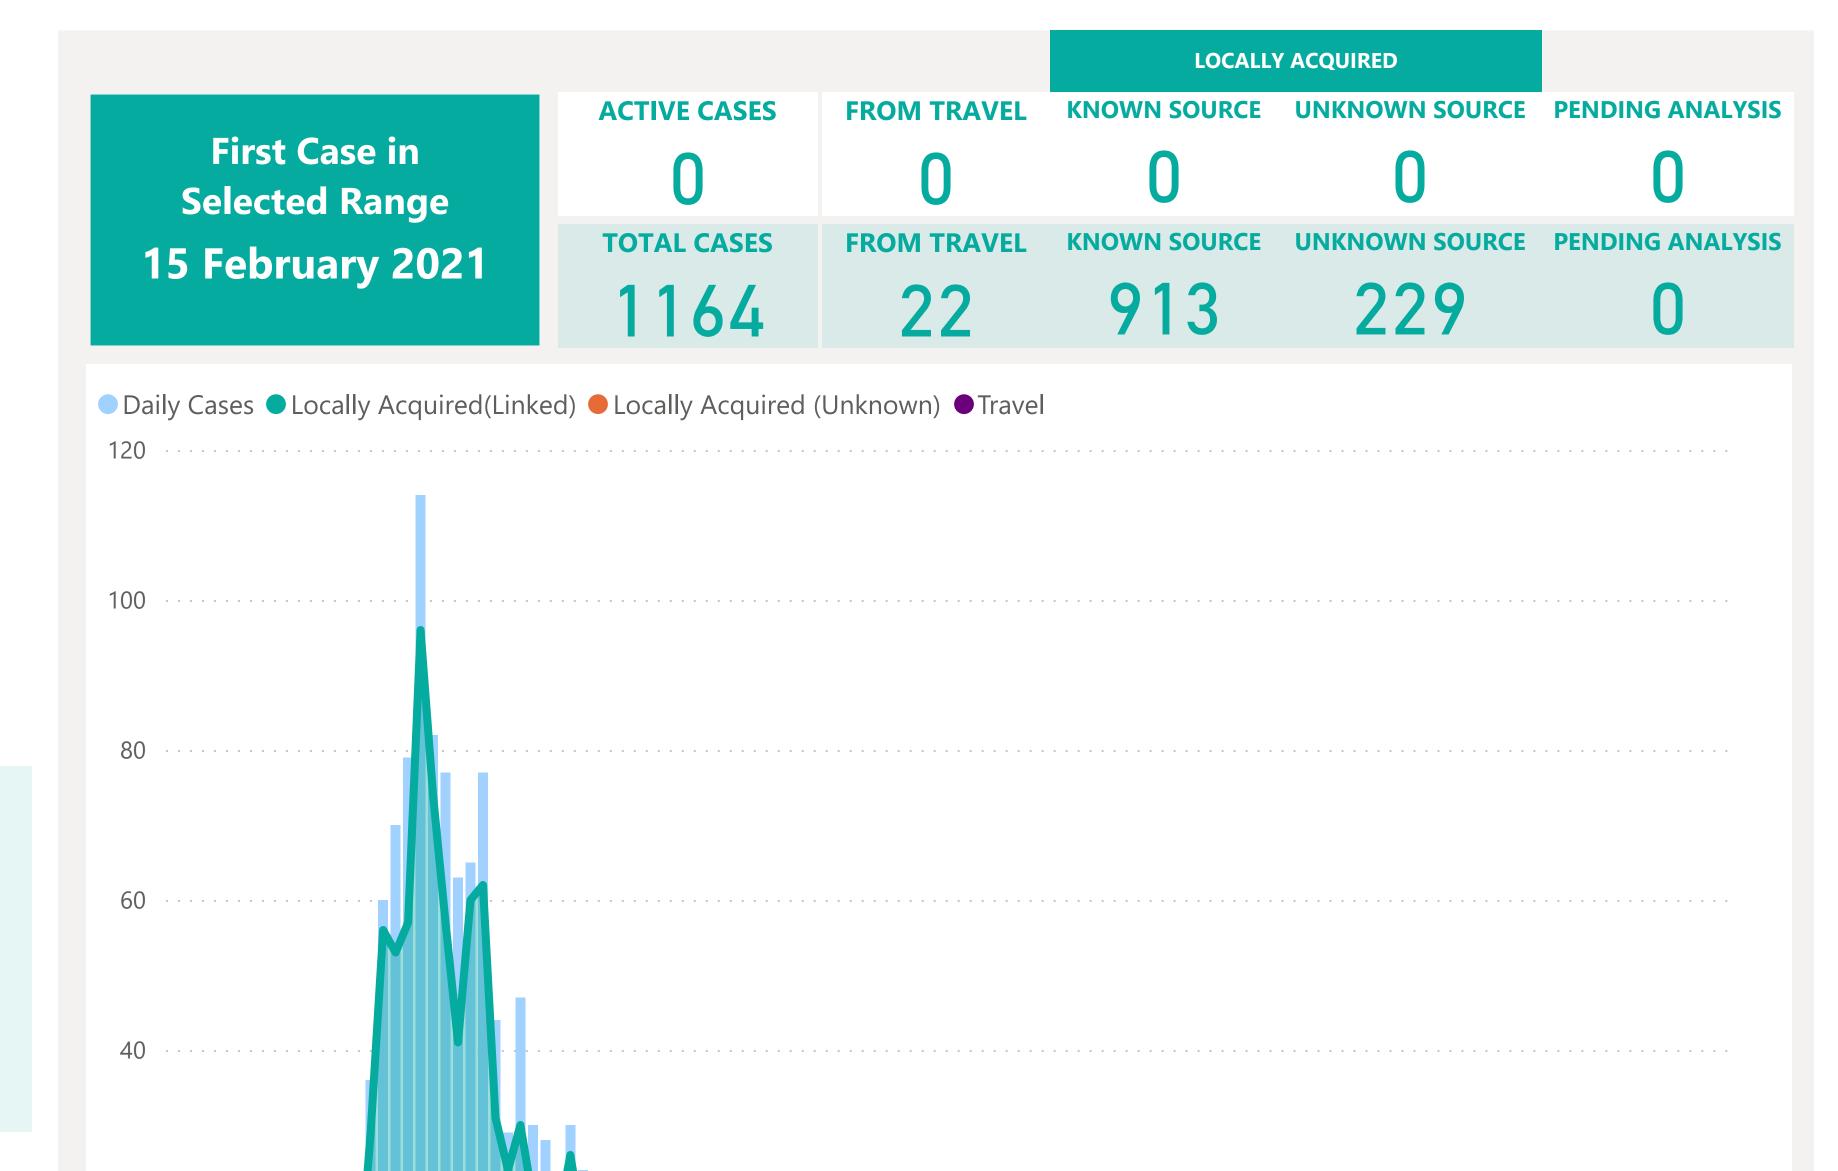

## Case Breakdown

Default Date Range: 15th Feb 2021 to present

#### **EXPLANATION OF TERMS**

Active: Cases currently being monitored by Contact Tracing From Travel: Cases identified during isolation following Travel Known Source: Cases with links to another known local case Unknown Source: Cases with no links to another known local case. Commonly referred to as "Community Spread" Pending Analysis: Contact Tracing have not completed

investigation to determine source of infection

Apr 2021

May 2021

Jun 2021

Mar 2021