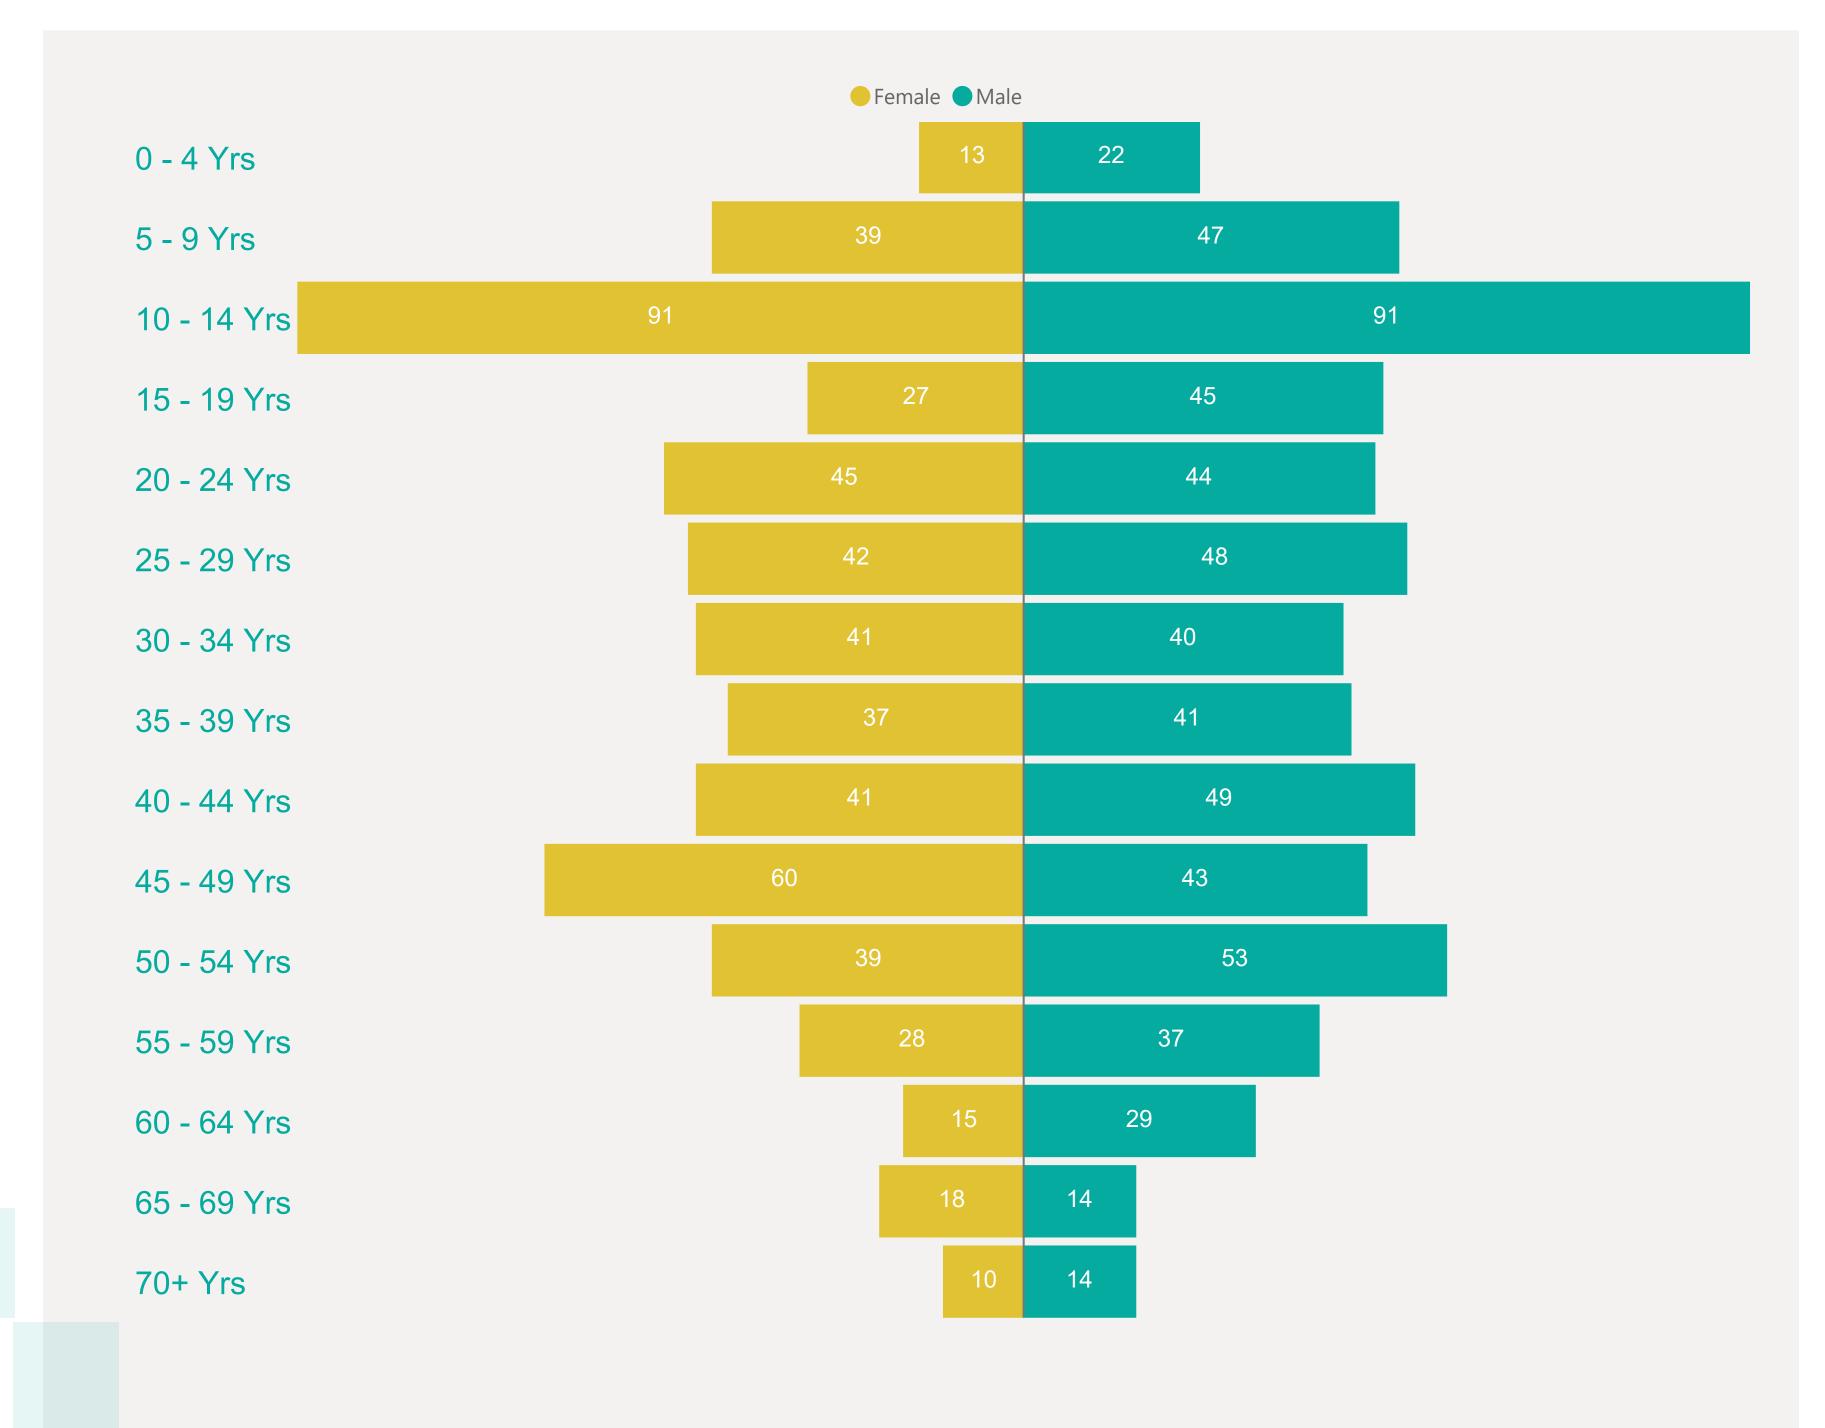

"Community Spread" Pending Analysis: Contact Tracing have not completed

investigation to determine source of infection



Apr 2021

May 2021

Jun 2021

Mar 2021



## Case Breakdown

Default Date Range: 15th Feb 2021 to present



### **EXPLANATION OF TERMS**

Active: Cases currently being monitored by Contact Tracing From Travel: Cases identified during isolation following Travel Known Source: Cases with Contact Tracing links to another known local case

Unknown Source: Cases with no links to another known local

case. commonly referred to as "Community Spread"

Pending Analysis: Contact Tracing have not completed

investigation to determine source of infection





# Rolling Averages

Default Date Range: 15th Feb 2021 to present







## Age & Gender Profile

15th Feb 2021 to present





### Location

15th Feb 2021 to present





## Symptoms Overview

Default Date Range: 15th Feb 2021 to present



### **EXPLANATION OF TERMS**

**Asymptomatic:** Case does not display expected symptoms of Covid19

**Symptomatic:** Case displays expected symptoms of Covid19

Last Refreshed 21/06/2021 at 14:15 pm





# Testing Overview

Default Date 20/06/2021

Click here to Select Date Range

### **EXPLANATION OF TERMS**

**Tests Undertaken:** Total tests carried out in date range **Tests Concluded:** Total tests where result has been determined

Positive Result Rate: Average rate of positive results in date

range

Awaiting Result Notification: Number of people waiting to

be told their result

**Booked Tests Tomorrow:** Number of pre-arranged test

bookings taking place tomorrow

Exp