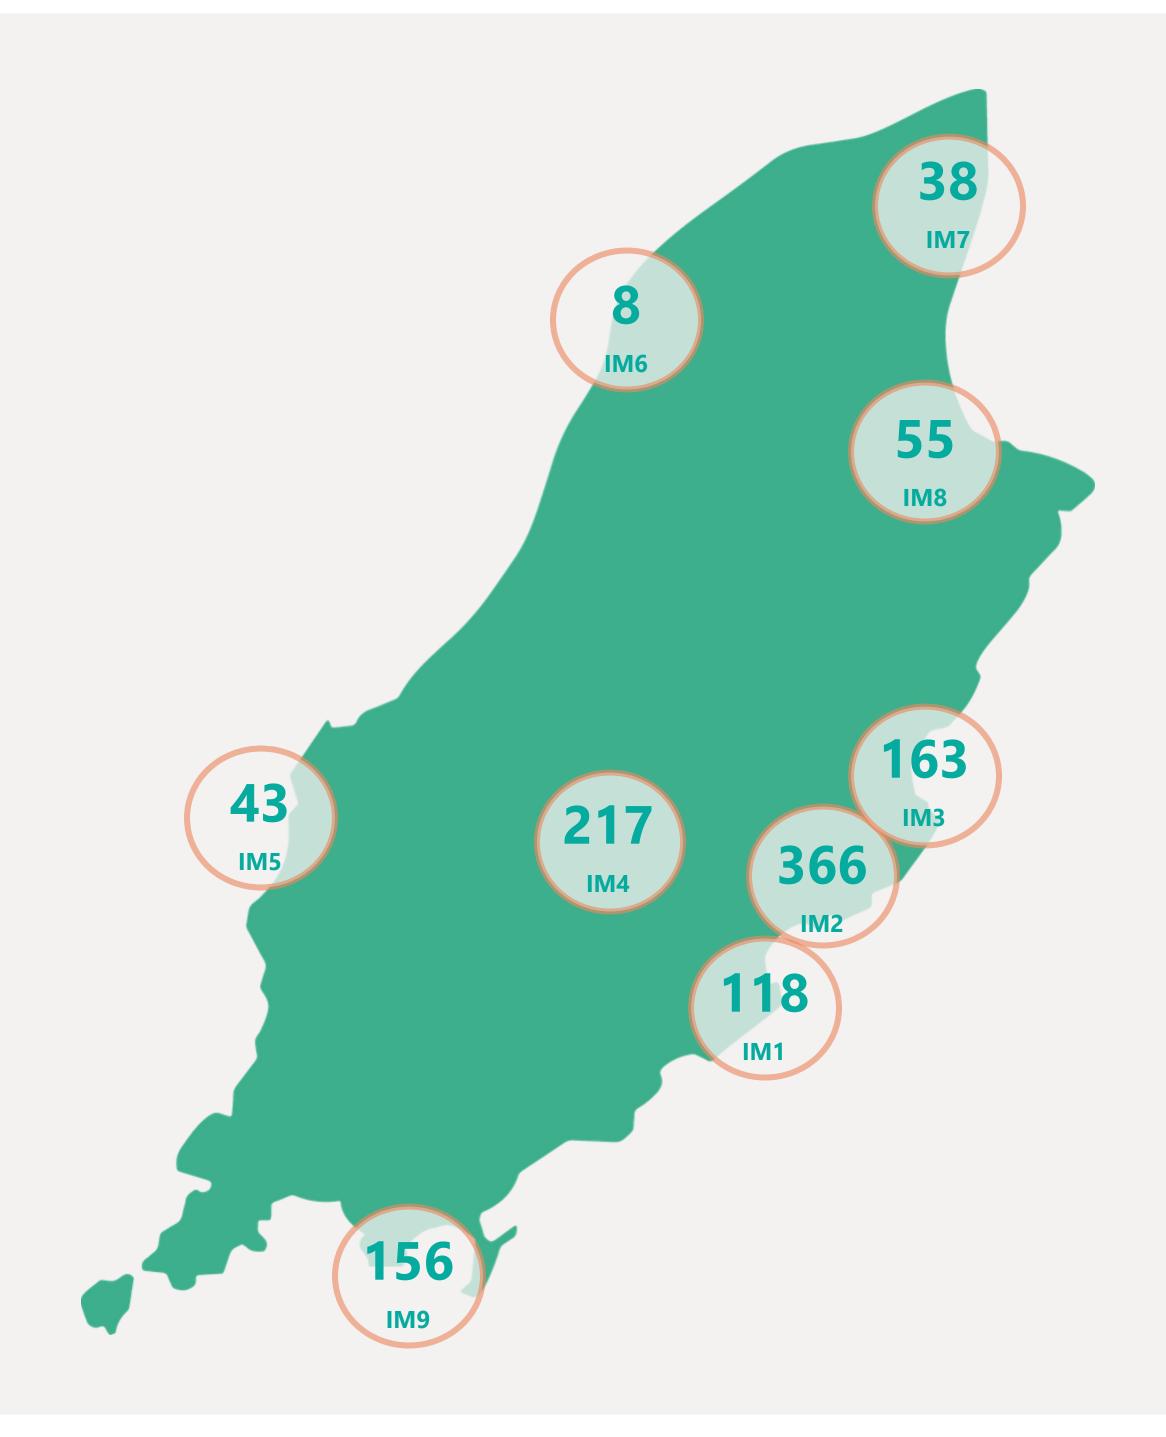

Tracing have not completed

investigation to determine source of infection



Apr 2021

May 2021

Jun 2021

Mar 2021



## Case Breakdown

Default Date Range: 15th Feb 2021 to present



### **EXPLANATION OF TERMS**

Active: Cases currently being monitored by Contact Tracing From Travel: Cases identified during isolation following Travel Known Source: Cases with Contact Tracing links to another known local case

Unknown Source: Cases with no links to another known local

case. commonly referred to as "Community Spread"

Pending Analysis: Contact Tracing have not completed

investigation to determine source of infection





# Rolling Averages

Default Date Range: 15th Feb 2021 to present







## Age & Gender Profile

15th Feb 2021 to present





### Location

15th Feb 2021 to present





## Symptoms Overview

Default Date Range: 15th Feb 2021 to present



### **EXPLANATION OF TERMS**

**Asymptomatic:** Case does not display expected symptoms of Covid19

**Symptomatic:** Case displays expected symptoms of Covid19

Last Refreshed 21/06/2021 at 14:15 pm





# Testing Overview

Default Date 20/06/2021

Click here to Select Date Range

### **EXPLANATION OF TERMS**

**Tests Undertaken:** Total tests carried out in date range **Tests Concluded:** Total tests where result has been determined

Positive Result Rate: Average rate of positive results in date

range

Awaiting Result Notification: Number of people waiting to

be told their result

**Booked Tests Tomorrow:** Number of pre-arranged test

bookings taking place tomorrow

Explanation: Testing data has been aggregated w