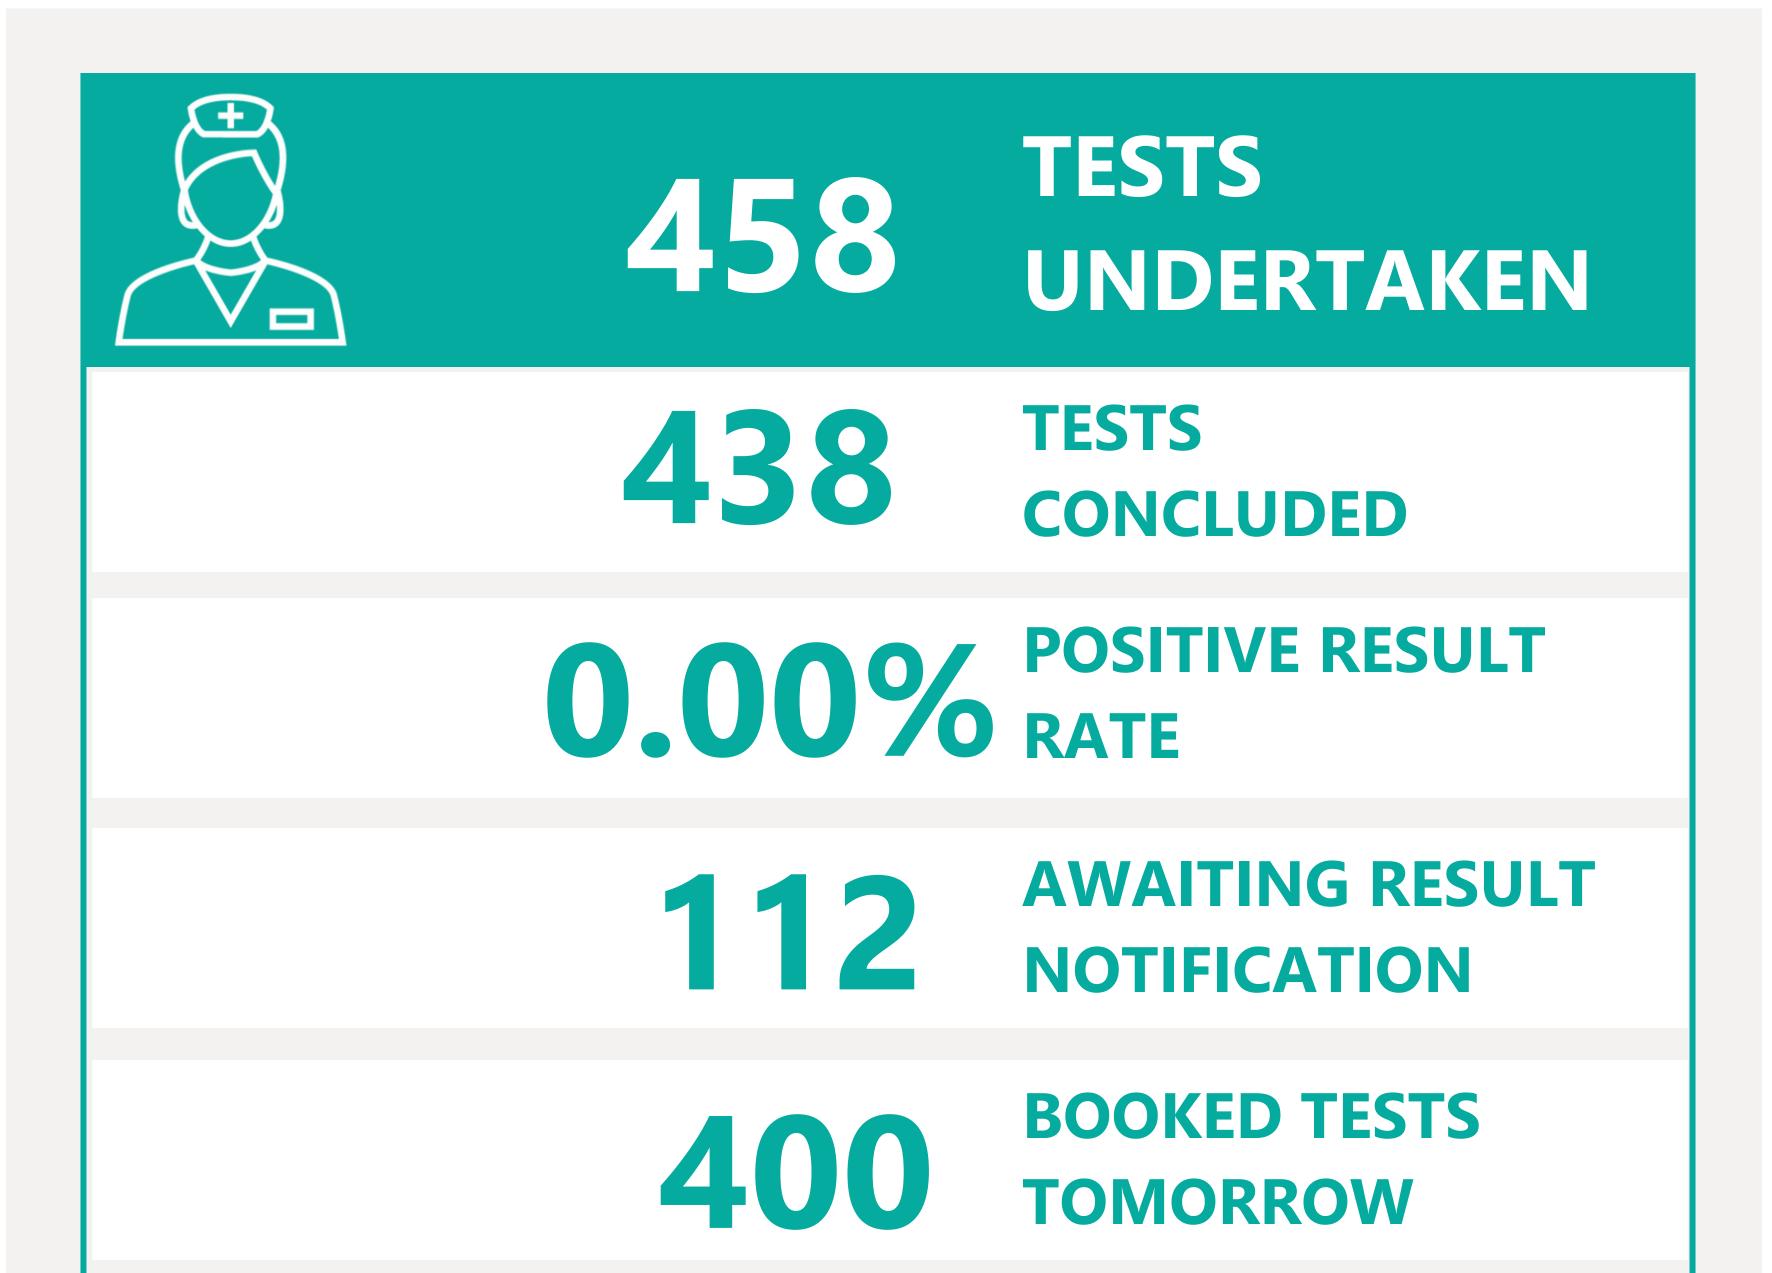

# Testing Overview

Default Date 20/06/2021

Click here to Select Date Range

### **EXPLANATION OF TERMS**

**Tests Undertaken:** Total tests carried out in date range **Tests Concluded:** Total tests where result has been determined

Positive Result Rate: Average rate of positive results in date

range

Awaiting Result Notification: Number of people waiting to

be told their result

**Booked Tests Tomorrow:** Number of pre-arranged test

bookings taking place tomorrow

Explanation: Testing data has been aggregated with case data to provide a filterable dataset that remains as accurate as possible compared to confirmed cases. This has introduced a small margin of error in total number of tests. We are working to minimise the translation error. Summary Testing data is available <a href="here">here</a>