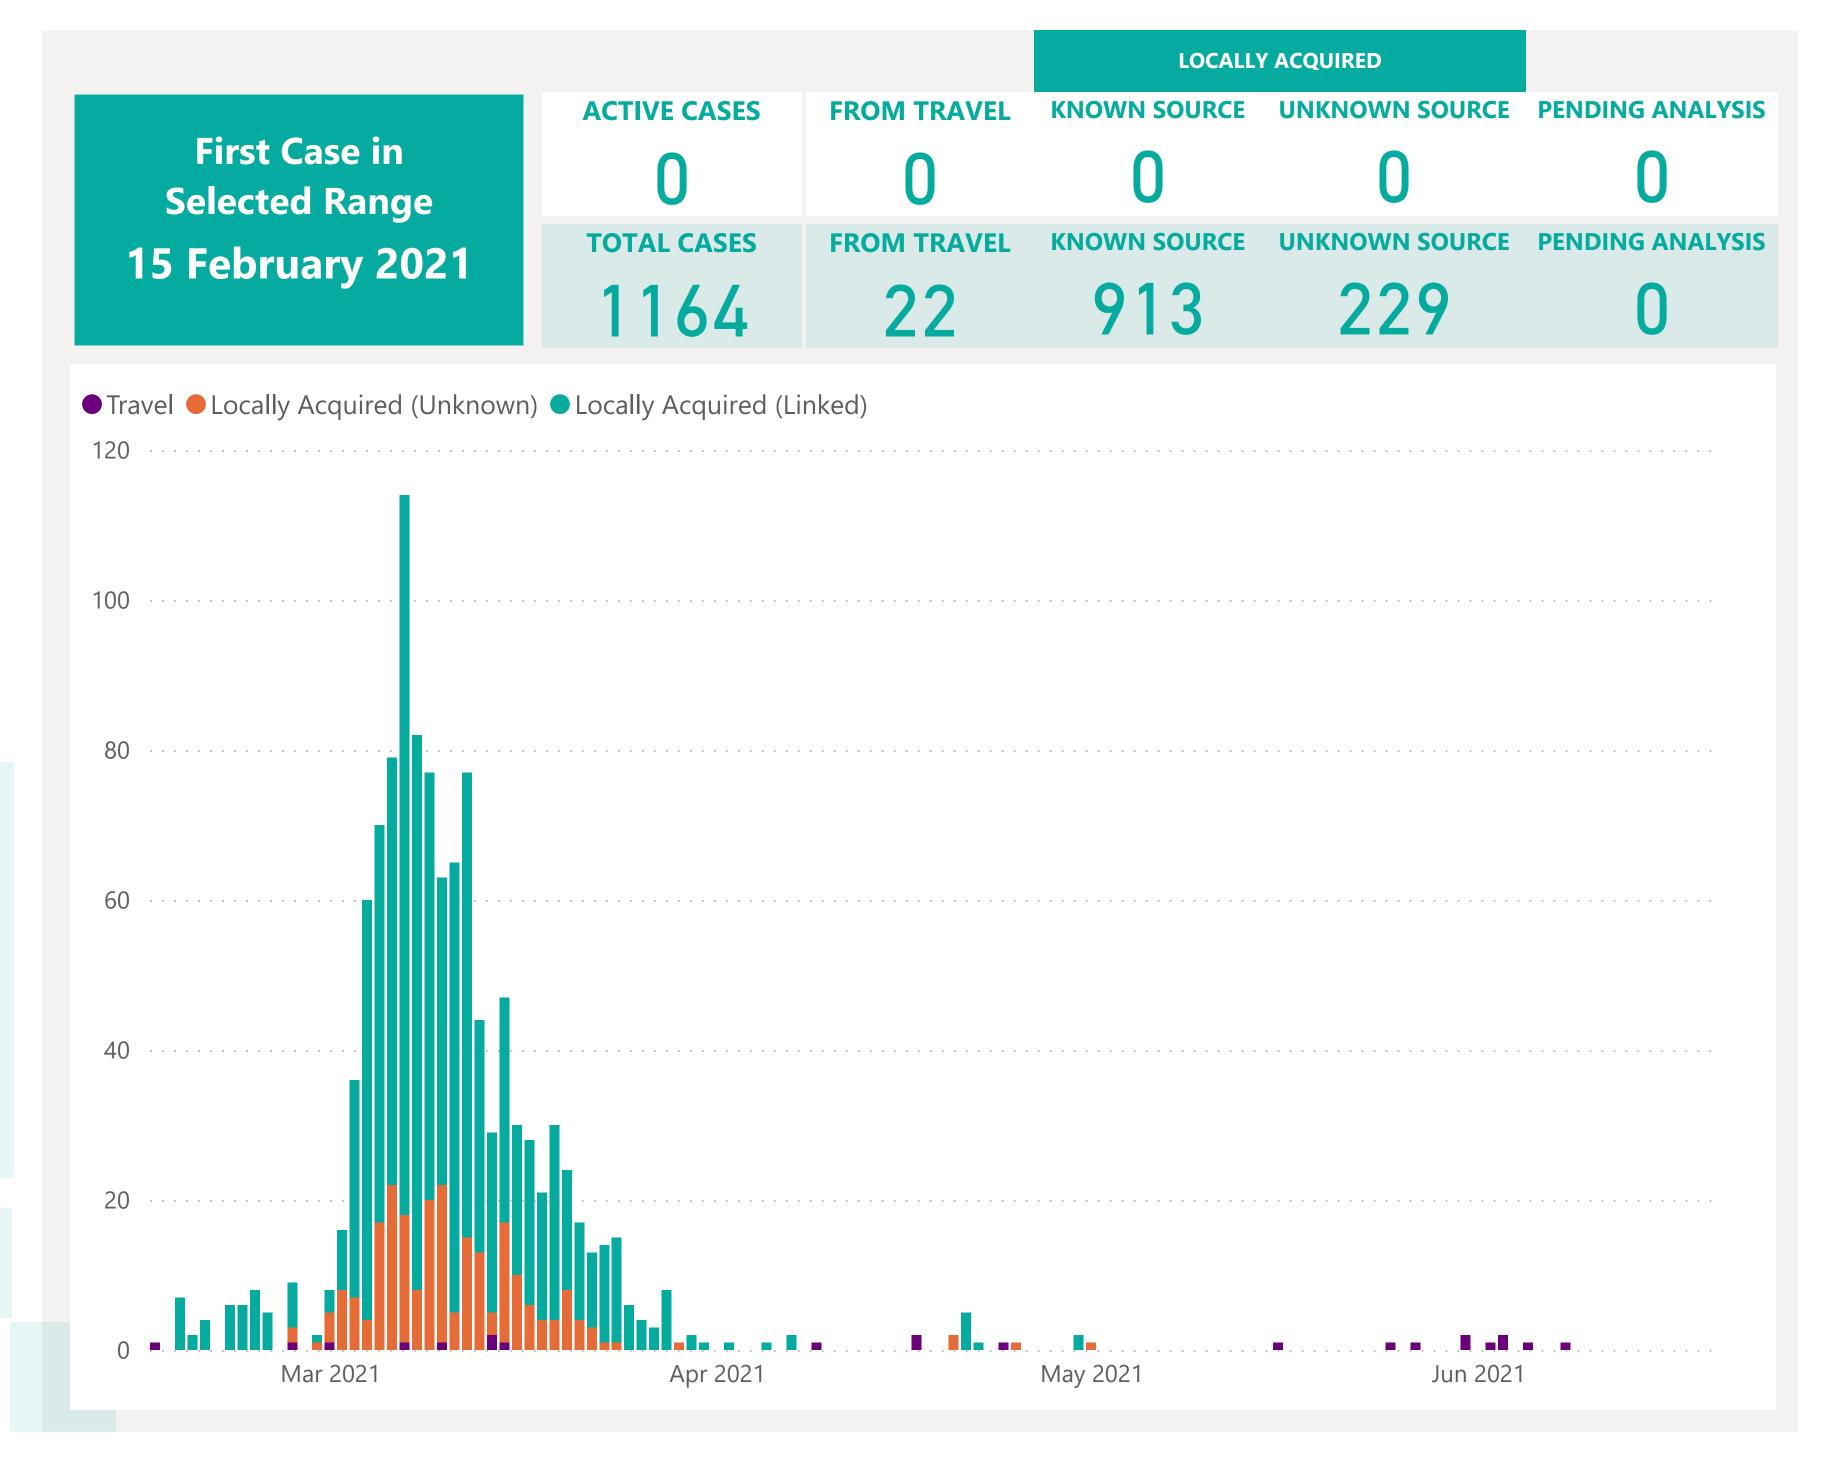

## Case Breakdown

Default Date Range: 15th Feb 2021 to present

### **EXPLANATION OF TERMS**

Active: Cases currently being monitored by Contact Tracing From Travel: Cases identified during isolation following Travel Known Source: Cases with Contact Tracing links to another known local case

Unknown Source: Cases with no links to another known local

case. commonly referred to as "Community Spread"

Pending Analysis: Contact Tracing have not completed

investigation to determine source of infection