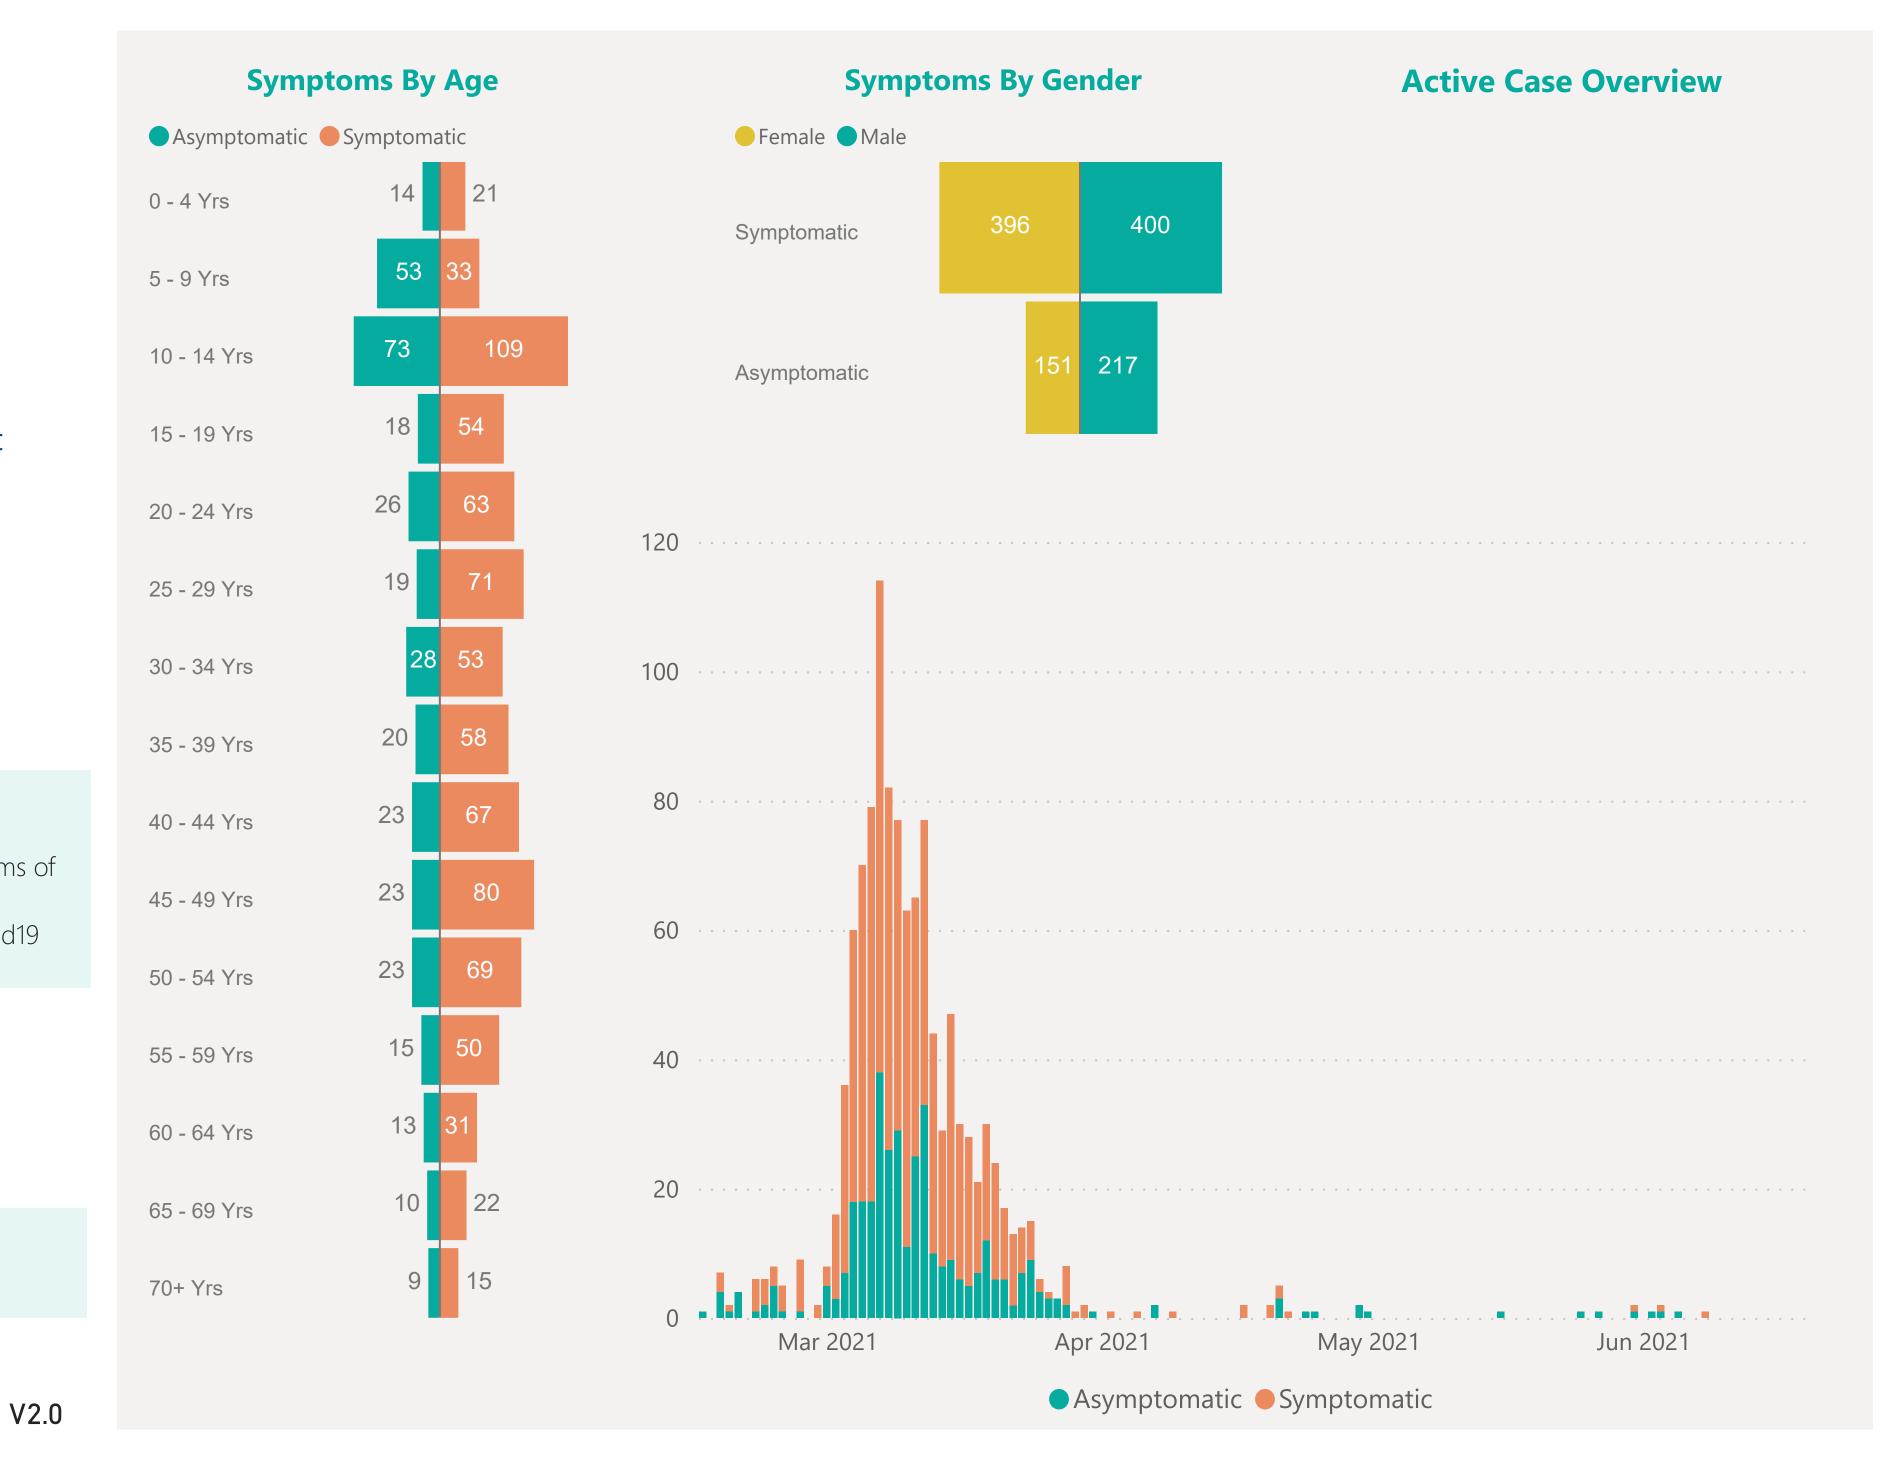

## Age & Gender Profile

15th Feb 2021 to present

## Symptoms Overview

Default Date Range: 15th Feb 2021 to present

### **EXPLANATION OF TERMS**

**Asymptomatic:** Case does not display expected symptoms of Covid19

**Symptomatic:** Case displays expected symptoms of Covid19

Last Refreshed 21/06/2021 at 14:15 pm