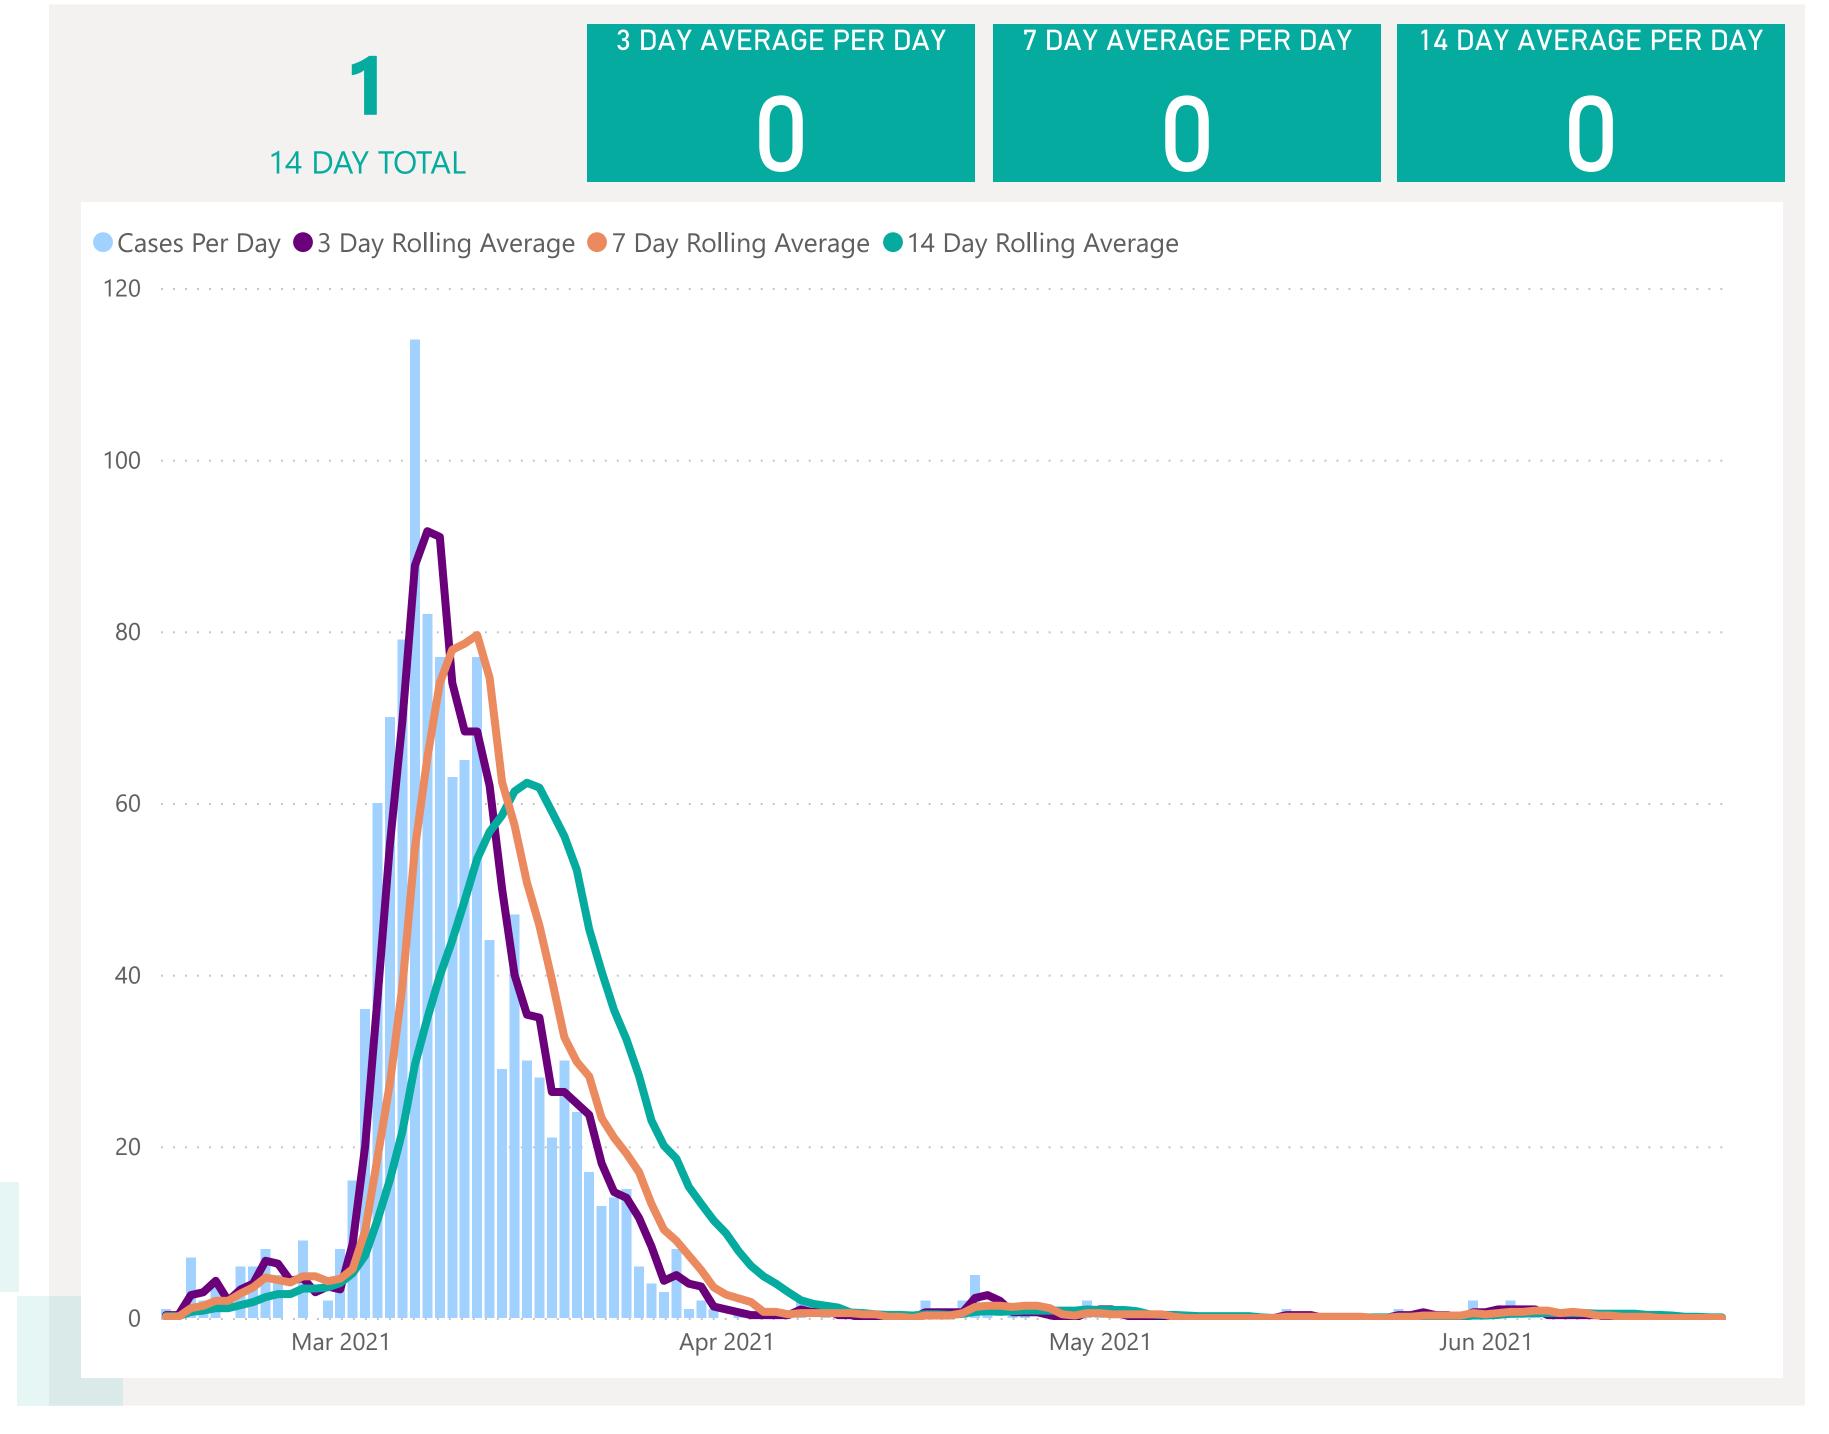

s to another known local case. Commonly referred to as "Community Spread" Pending Analysis: Contact Tracing have not completed

investigation to determine source of infection



Apr 2021

May 2021

Jun 2021

Mar 2021



## Case Breakdown

Default Date Range: 15th Feb 2021 to present



### **EXPLANATION OF TERMS**

Active: Cases currently being monitored by Contact Tracing From Travel: Cases identified during isolation following Travel Known Source: Cases with Contact Tracing links to another known local case

Unknown Source: Cases with no links to another known local

case. commonly referred to as "Community Spread"

Pending Analysis: Contact Tracing have not completed

investigation to determine source of infection





# Rolling Averages

Default Date Range: 15th Feb 2021 to present







## Age & Gender Profile

15th Feb 2021 to present





### Location

15th Feb 2021 to present





## Symptoms Overview

Default Date Range: 15th Feb 2021 to present



### **EXPLANATION OF TERMS**

**Asymptomatic:** Case does not display expected symptoms of Covid19

**Symptomatic:** Case displays expected symptoms of Covid19

Last Refreshed 21/06/2021 at 14:15 pm





# Testing Overview

Default Date 20/06/2021

Click here to Select Date Range

### **EXPLANATION OF TERMS**

**Tests Undertaken:** Total tests carried out in date range **Tests Concluded:** Total tests where result has been determined

Positive Result Rate: Average rate of positive results in date

range

Awaiting Result Notification: Number of people waiting to

be told their result

**Booked Tests Tomorrow:** Number of