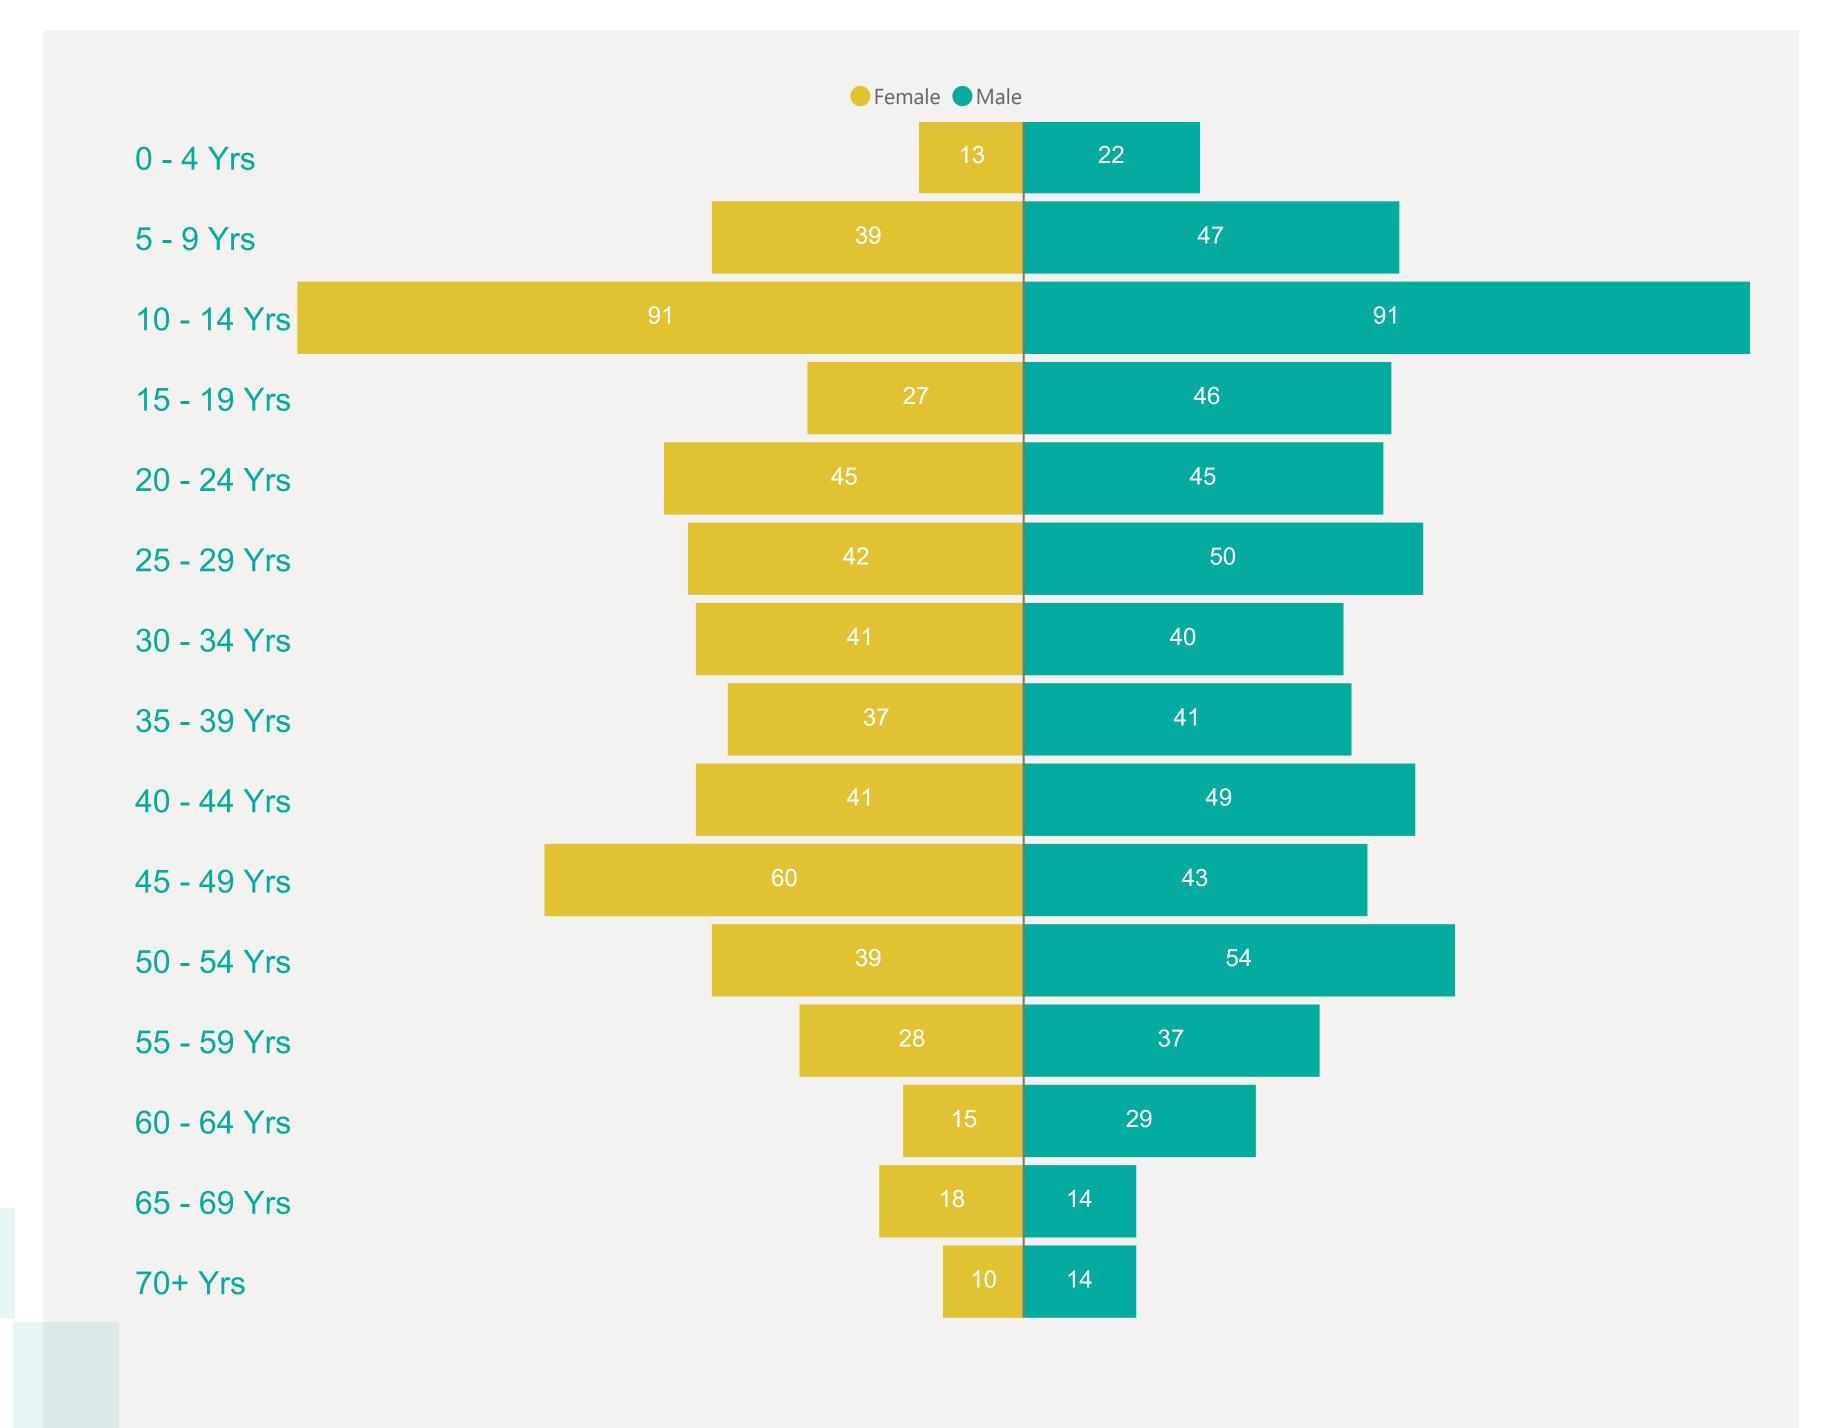

ing have not completed

investigation to determine source of infection







## Case Breakdown

Default Date Range: 15th Feb 2021 to present



### **EXPLANATION OF TERMS**

Active: Cases currently being monitored by Contact Tracing From Travel: Cases identified during isolation following Travel Known Source: Cases with Contact Tracing links to another known local case

Unknown Source: Cases with no links to another known local

case. commonly referred to as "Community Spread"

Pending Analysis: Contact Tracing have not completed investigation to determine source of infection

investigation to determine source of infection



May 2021

Jun 2021

Apr 2021

Mar 2021



# Rolling Averages

Default Date Range: 15th Feb 2021 to present







## Age & Gender Profile

15th Feb 2021 to present





### Location

15th Feb 2021 to present





## Symptoms Overview

Default Date Range: 15th Feb 2021 to present



#### **EXPLANATION OF TERMS**

**Asymptomatic:** Case does not display expected symptoms of Covid19

**Symptomatic:** Case displays expected symptoms of Covid19

Last Refreshed 23/06/2021 at 14:21 pm





# Testing Overview

Default Date 22/06/2021

Click here to Select Date Range

### **EXPLANATION OF TERMS**

**Tests Undertaken:** Total tests carried out in date range **Tests Concluded:** Total tests where result has been determined

Positive Result Rate: Average rate of positive results in date

range

Awaiting Result Notification: Number of people waiting to

be told their result

**Booked Tests Tomorrow:** Number of pre-arranged test

bookings taking place tomorrow

Ex