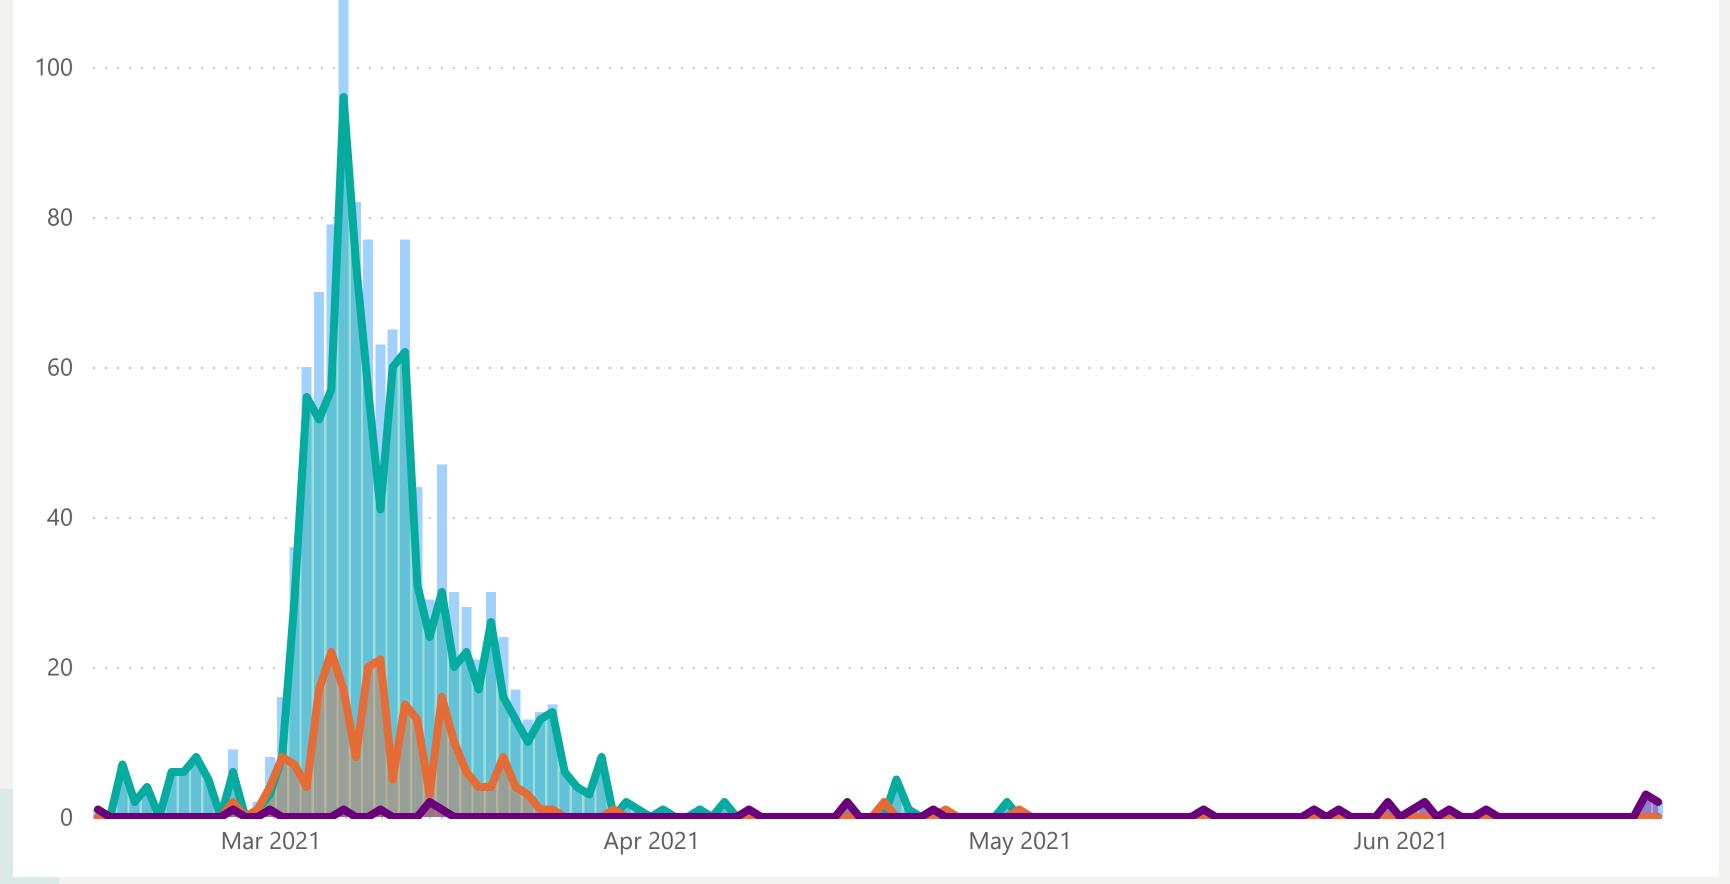

## Case Breakdown

Default Date Range: 15th Feb 2021 to present

### **EXPLANATION OF TERMS**

Active: Cases currently being monitored by Contact Tracing From Travel: Cases identified during isolation following Travel Known Source: Cases with Contact Tracing links to another known local case

Unknown Source: Cases with no links to another known local

case. commonly referred to as "Community Spread"

Pending Analysis: Contact Tracing have not completed investigation to determine source of infection

investigation to determine source of infection

May 2021

Jun 2021

Apr 2021

Mar 2021