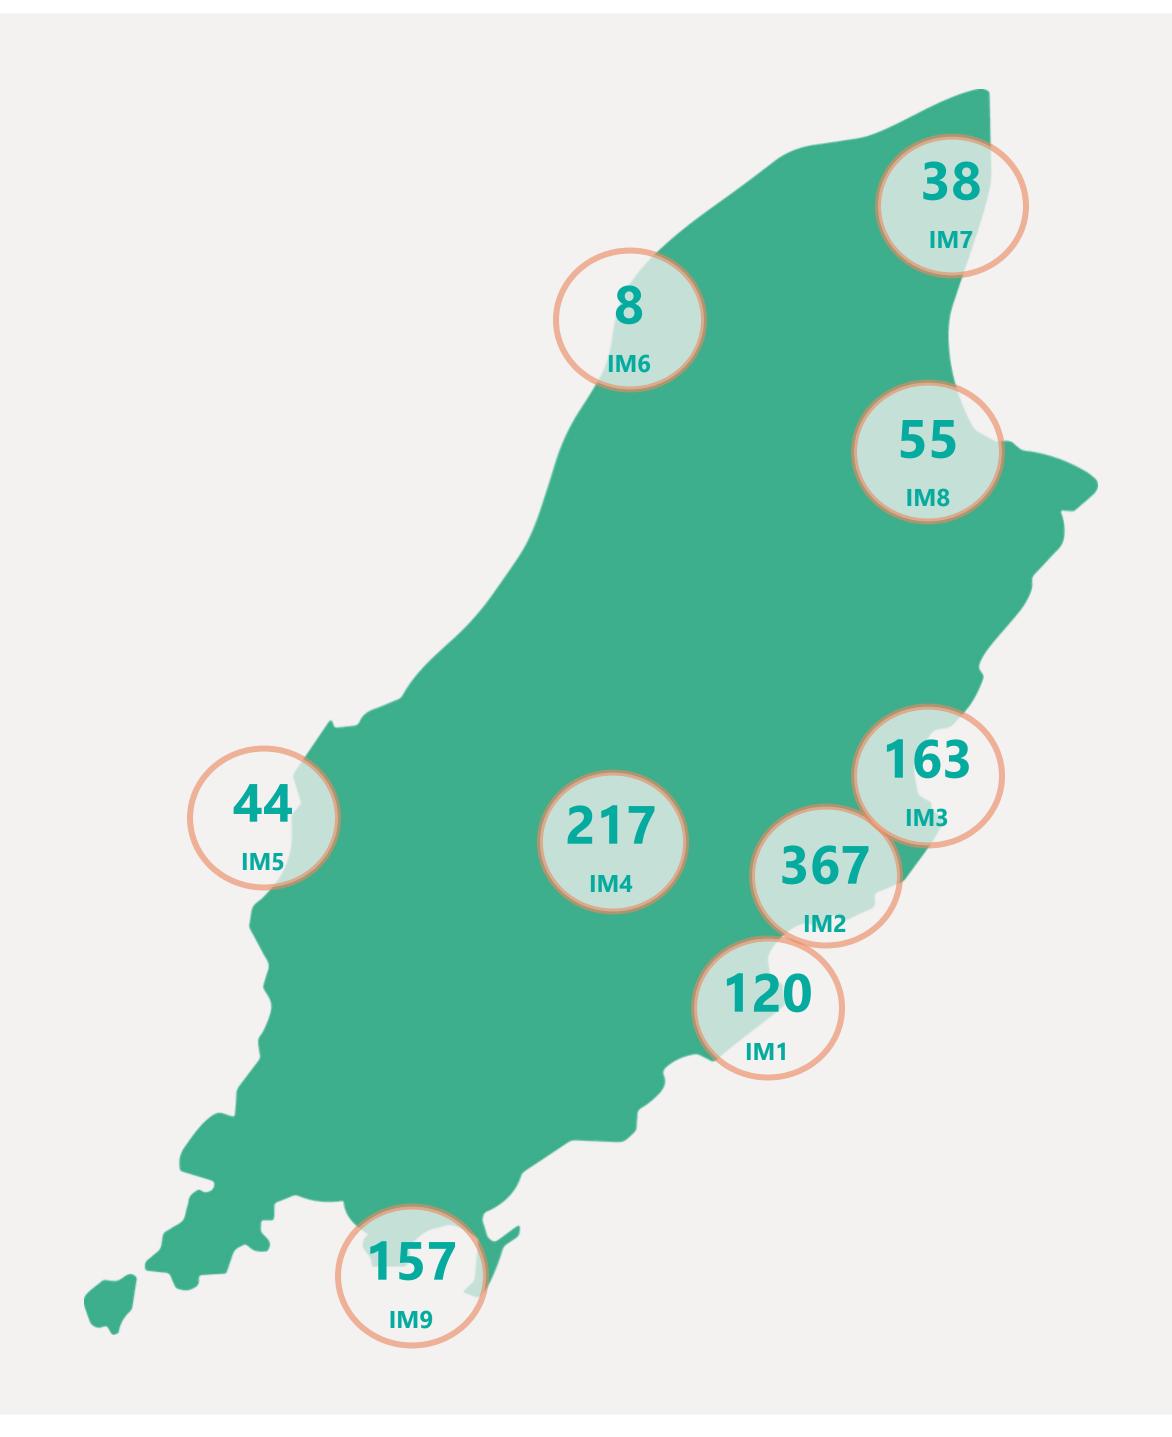

ermine source of infection







## Case Breakdown

Default Date Range: 15th Feb 2021 to present



### **EXPLANATION OF TERMS**

Active: Cases currently being monitored by Contact Tracing From Travel: Cases identified during isolation following Travel Known Source: Cases with Contact Tracing links to another known local case

Unknown Source: Cases with no links to another known local

case. commonly referred to as "Community Spread"

Pending Analysis: Contact Tracing have not completed investigation to determine source of infection

investigation to determine source of infection



May 2021

Jun 2021

Apr 2021

Mar 2021



# Rolling Averages

Default Date Range: 15th Feb 2021 to present







## Age & Gender Profile

15th Feb 2021 to present





### Location

15th Feb 2021 to present





## Symptoms Overview

Default Date Range: 15th Feb 2021 to present



#### **EXPLANATION OF TERMS**

**Asymptomatic:** Case does not display expected symptoms of Covid19

**Symptomatic:** Case displays expected symptoms of Covid19

Last Refreshed 23/06/2021 at 14:21 pm





# Testing Overview

Default Date 22/06/2021

Click here to Select Date Range

### **EXPLANATION OF TERMS**

**Tests Undertaken:** Total tests carried out in date range **Tests Concluded:** Total tests where result has been determined

Positive Result Rate: Average rate of positive results in date

range

Awaiting Result Notification: Number of people waiting to

be told their result

**Booked Tests Tomorrow:** Number of pre-arranged test

bookings taking place tomorrow

Explanation: Testing data has been aggregated