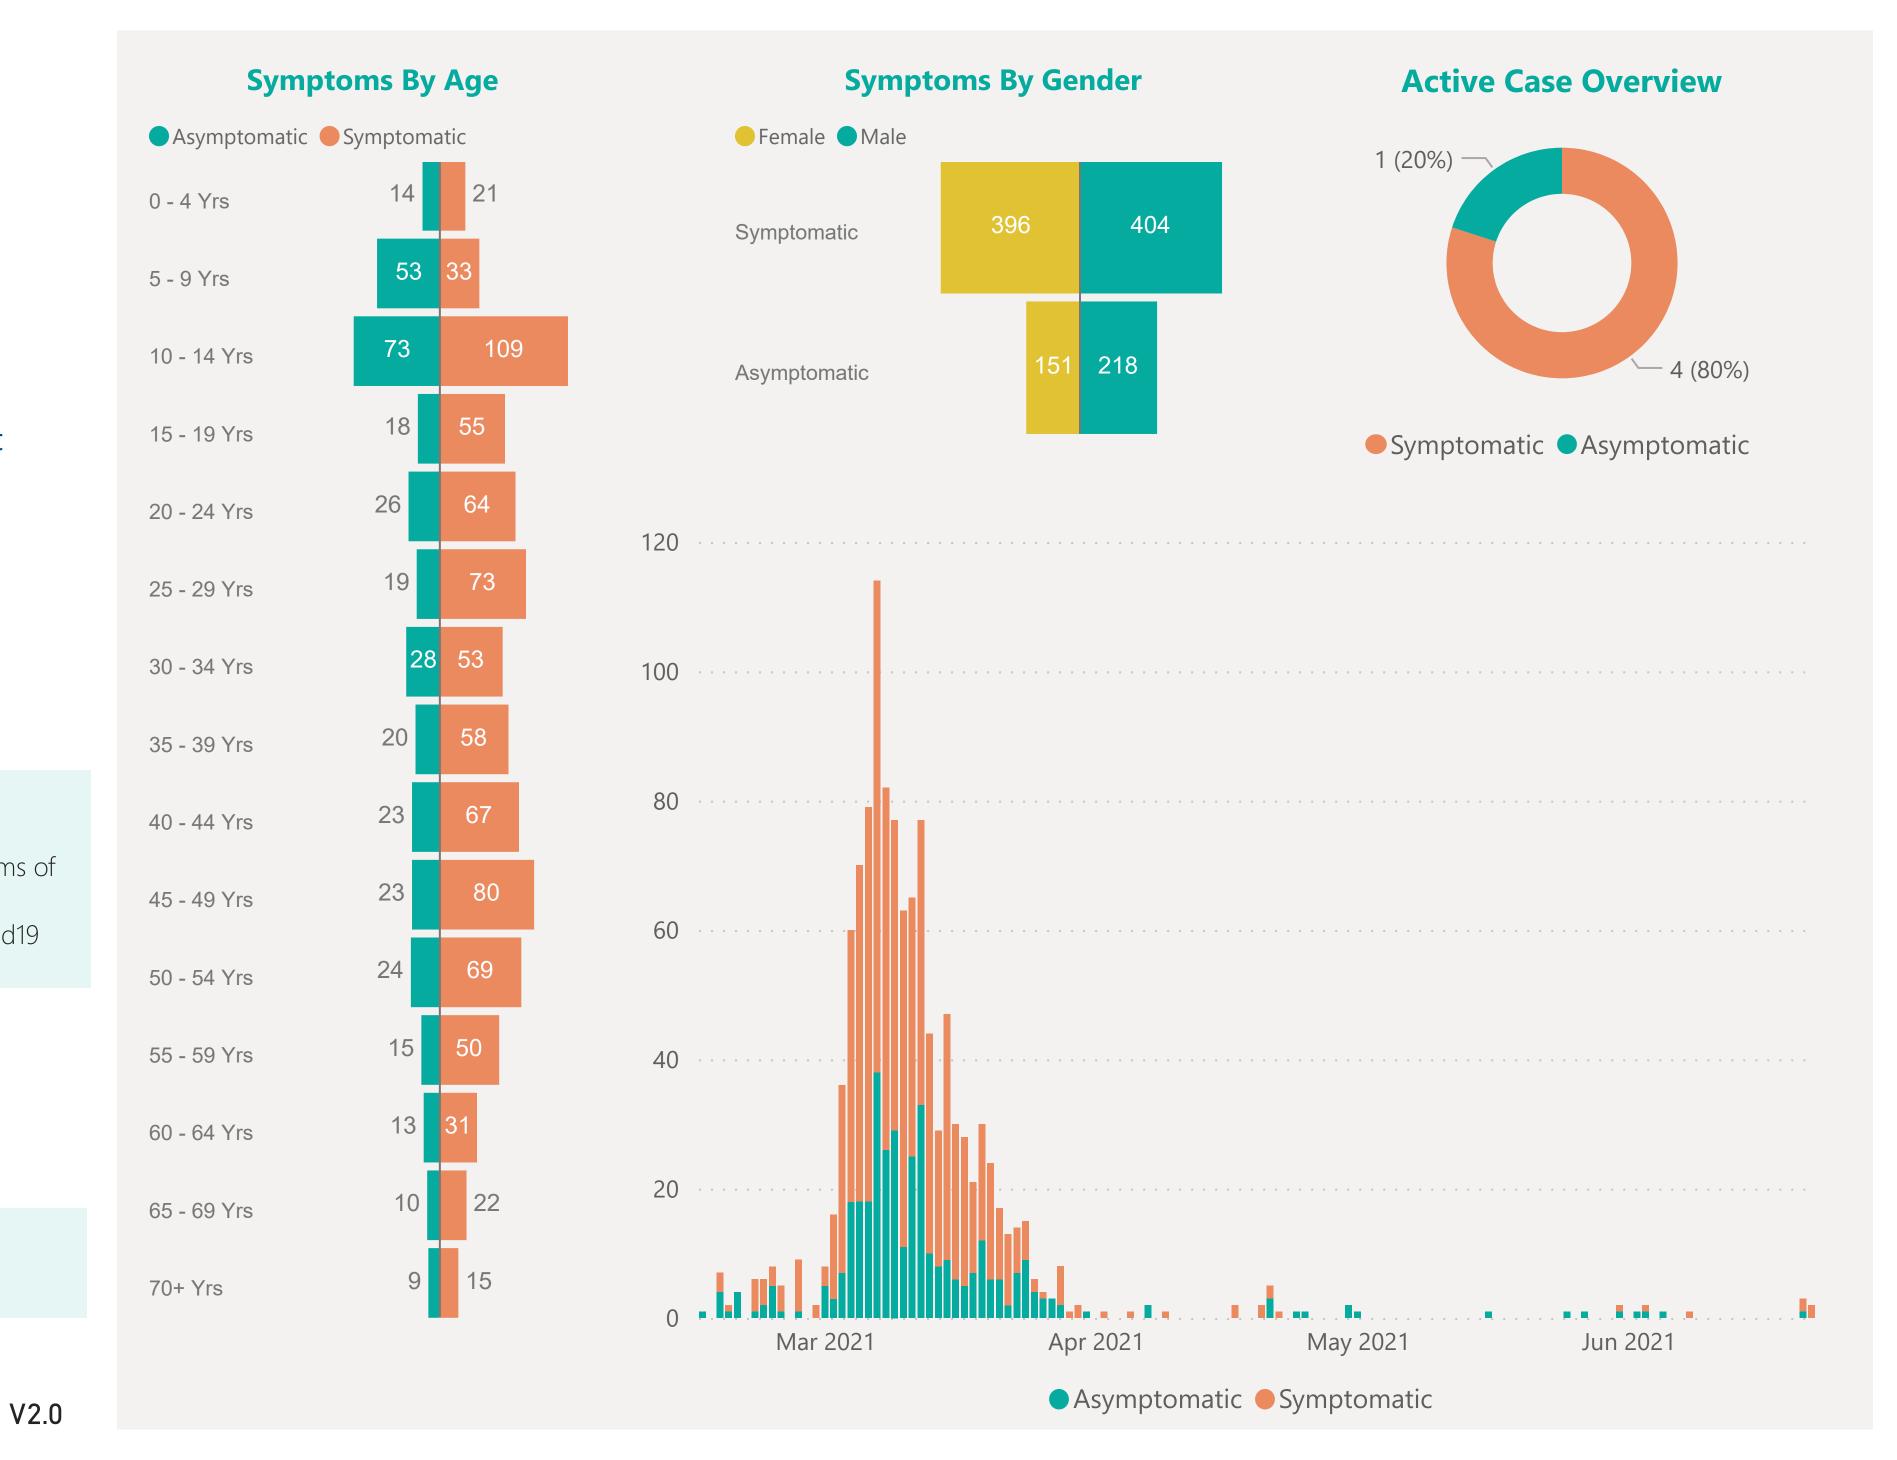

## Symptoms Overview

Default Date Range: 15th Feb 2021 to present

#### **EXPLANATION OF TERMS**

**Asymptomatic:** Case does not display expected symptoms of Covid19

**Symptomatic:** Case displays expected symptoms of Covid19

Last Refreshed 23/06/2021 at 14:21 pm