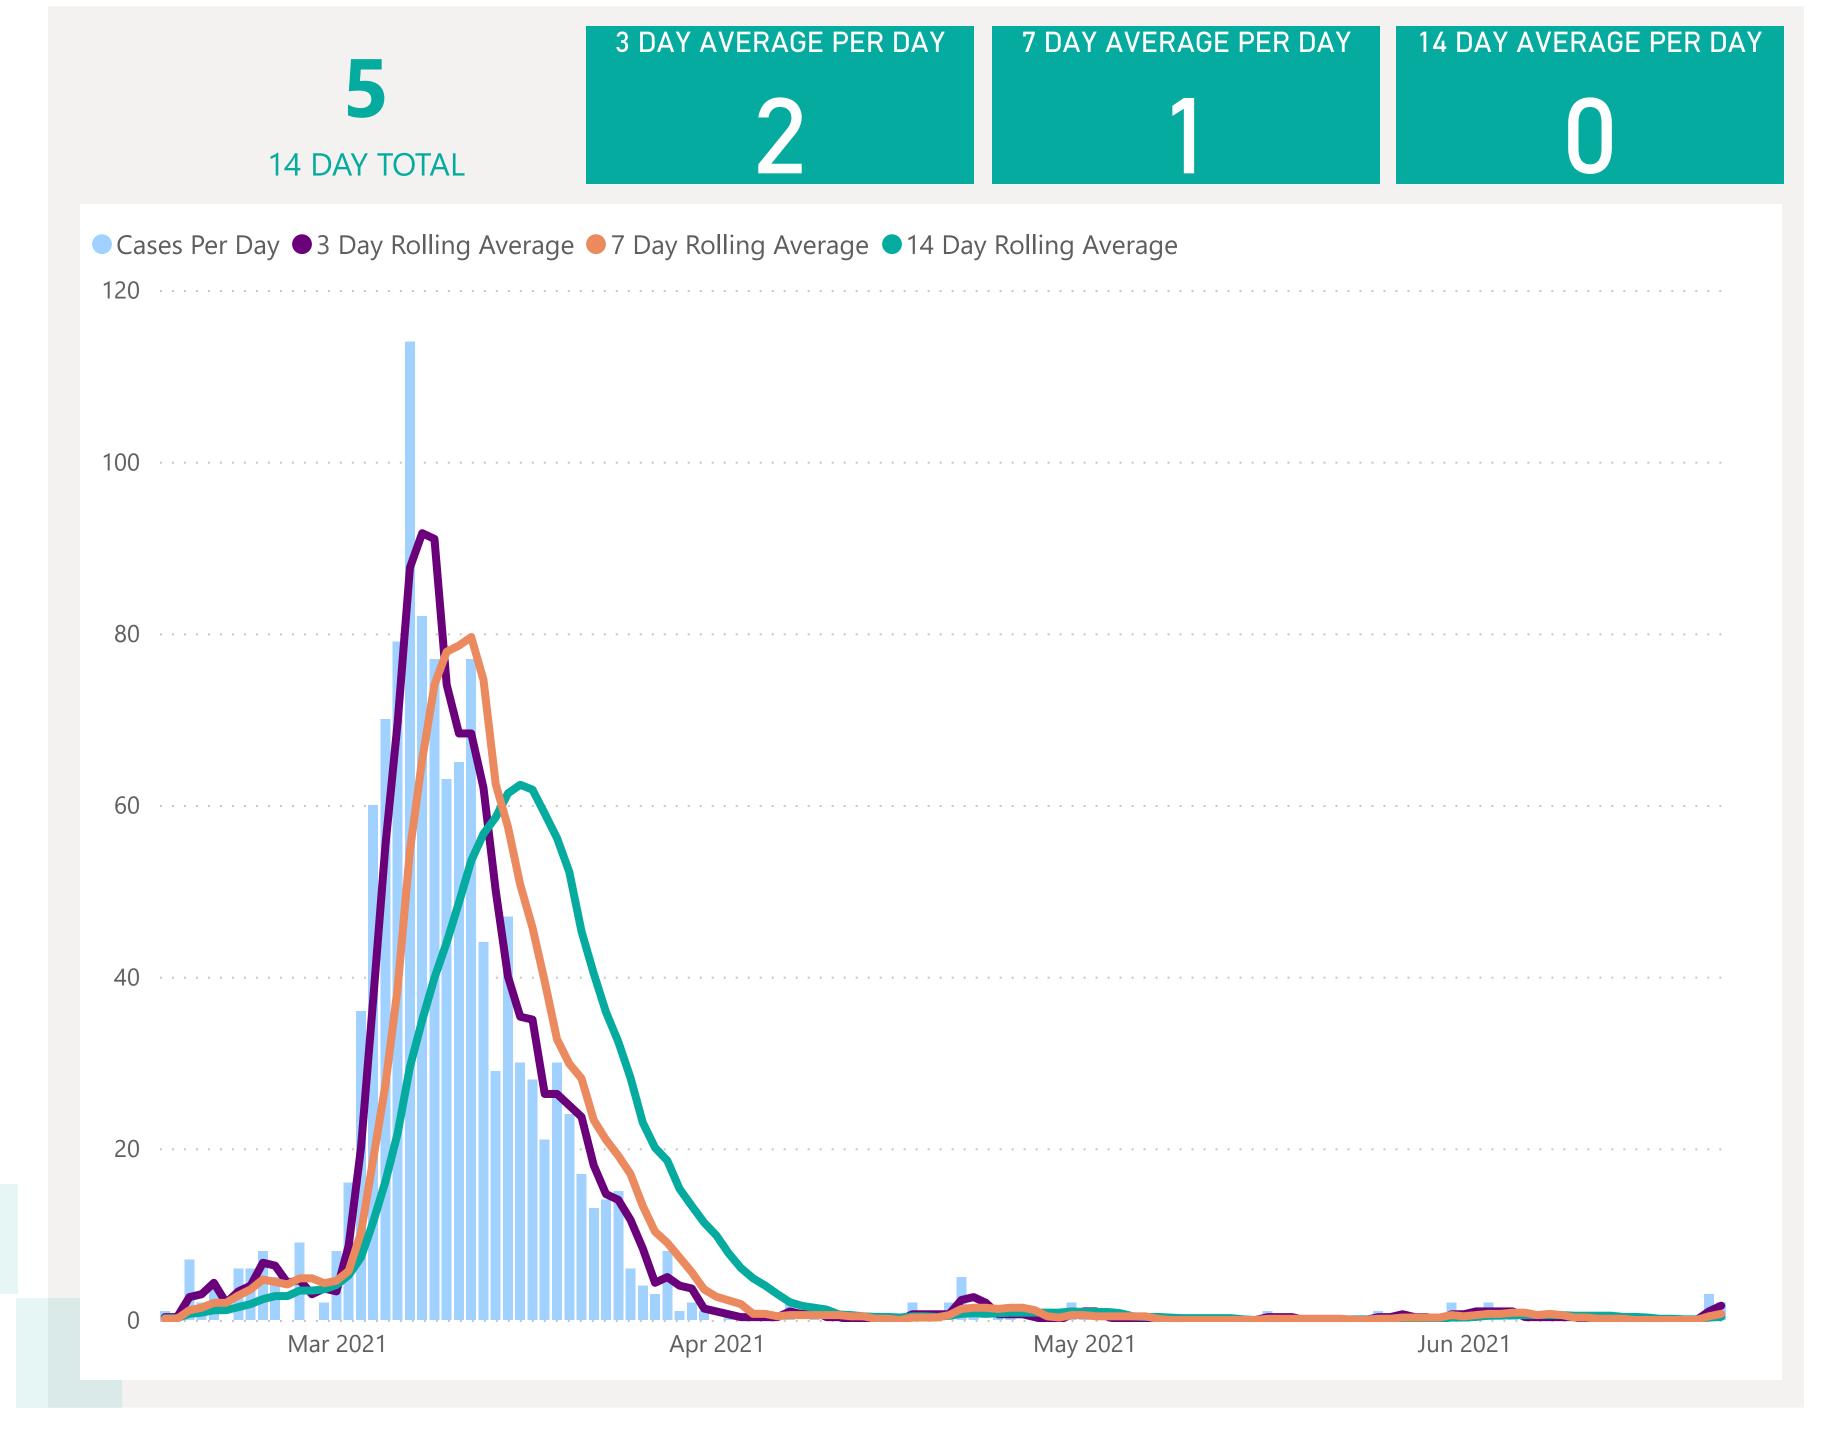

to as "Community Spread" Pending Analysis: Contact Tracing have not completed

investigation to determine source of infection







## Case Breakdown

Default Date Range: 15th Feb 2021 to present



### **EXPLANATION OF TERMS**

Active: Cases currently being monitored by Contact Tracing From Travel: Cases identified during isolation following Travel Known Source: Cases with Contact Tracing links to another known local case

Unknown Source: Cases with no links to another known local

case. commonly referred to as "Community Spread"

Pending Analysis: Contact Tracing have not completed investigation to determine source of infection

investigation to determine source of infection



May 2021

Jun 2021

Apr 2021

Mar 2021



# Rolling Averages

Default Date Range: 15th Feb 2021 to present







## Age & Gender Profile

15th Feb 2021 to present





### Location

15th Feb 2021 to present





## Symptoms Overview

Default Date Range: 15th Feb 2021 to present



#### **EXPLANATION OF TERMS**

**Asymptomatic:** Case does not display expected symptoms of Covid19

**Symptomatic:** Case displays expected symptoms of Covid19

Last Refreshed 23/06/2021 at 14:21 pm





# Testing Overview

Default Date 22/06/2021

Click here to Select Date Range

### **EXPLANATION OF TERMS**

**Tests Undertaken:** Total tests carried out in date range **Tests Concluded:** Total tests where result has been determined

Positive Result Rate: Average rate of positive results in date

range

Awaiting Result Notification: Number of people waiting to

be told their result

**Booked Tests Tomorrow:** Number o