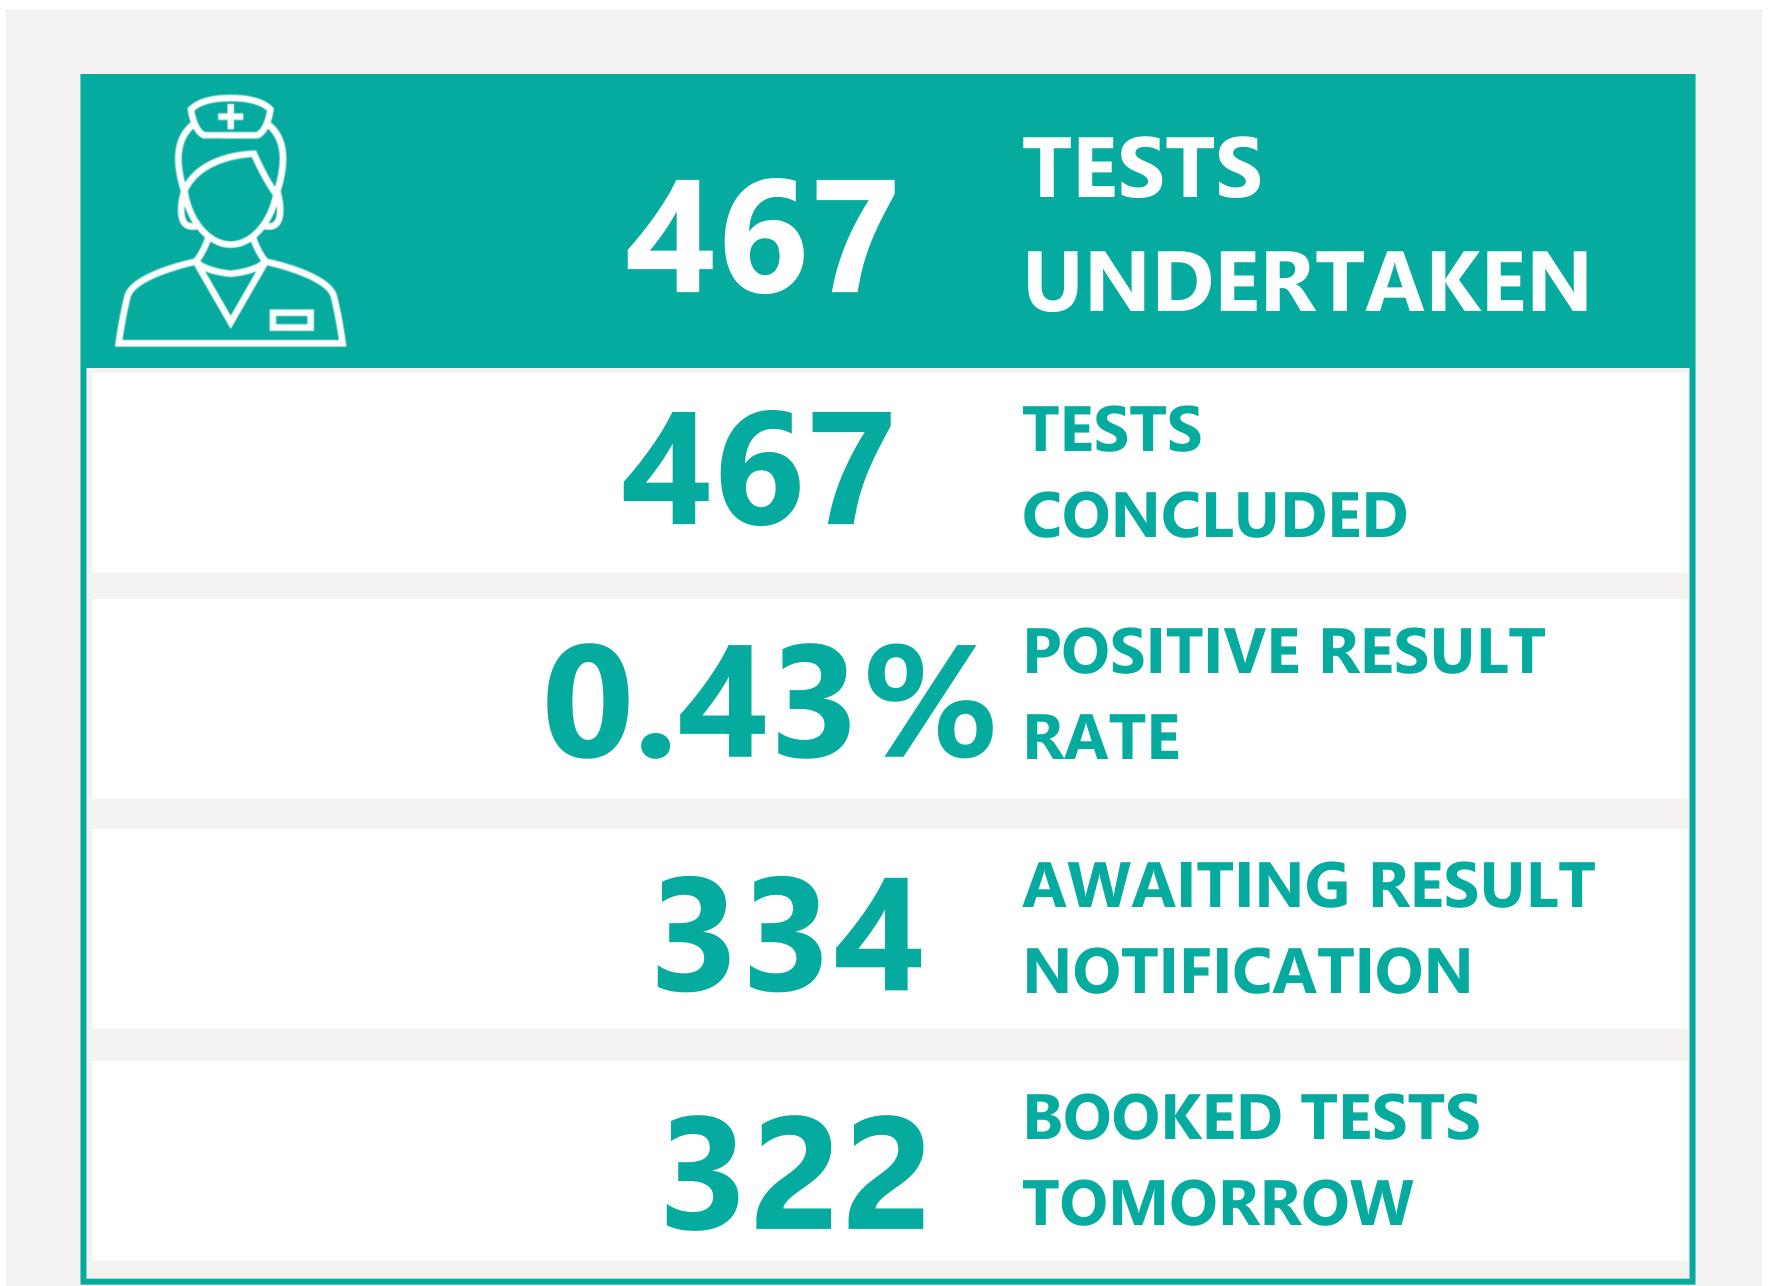

# Testing Overview

Default Date 22/06/2021

Click here to Select Date Range

### **EXPLANATION OF TERMS**

**Tests Undertaken:** Total tests carried out in date range **Tests Concluded:** Total tests where result has been determined

Positive Result Rate: Average rate of positive results in date

range

Awaiting Result Notification: Number of people waiting to

be told their result

**Booked Tests Tomorrow:** Number of pre-arranged test

bookings taking place tomorrow

Explanation: Testing data has been aggregated with case data to provide a filterable dataset that remains as accurate as possible compared to confirmed cases. This has introduced a small margin of error in total number of tests. We are working to minimise the translation error. Summary Testing data is available <a href="here">here</a>