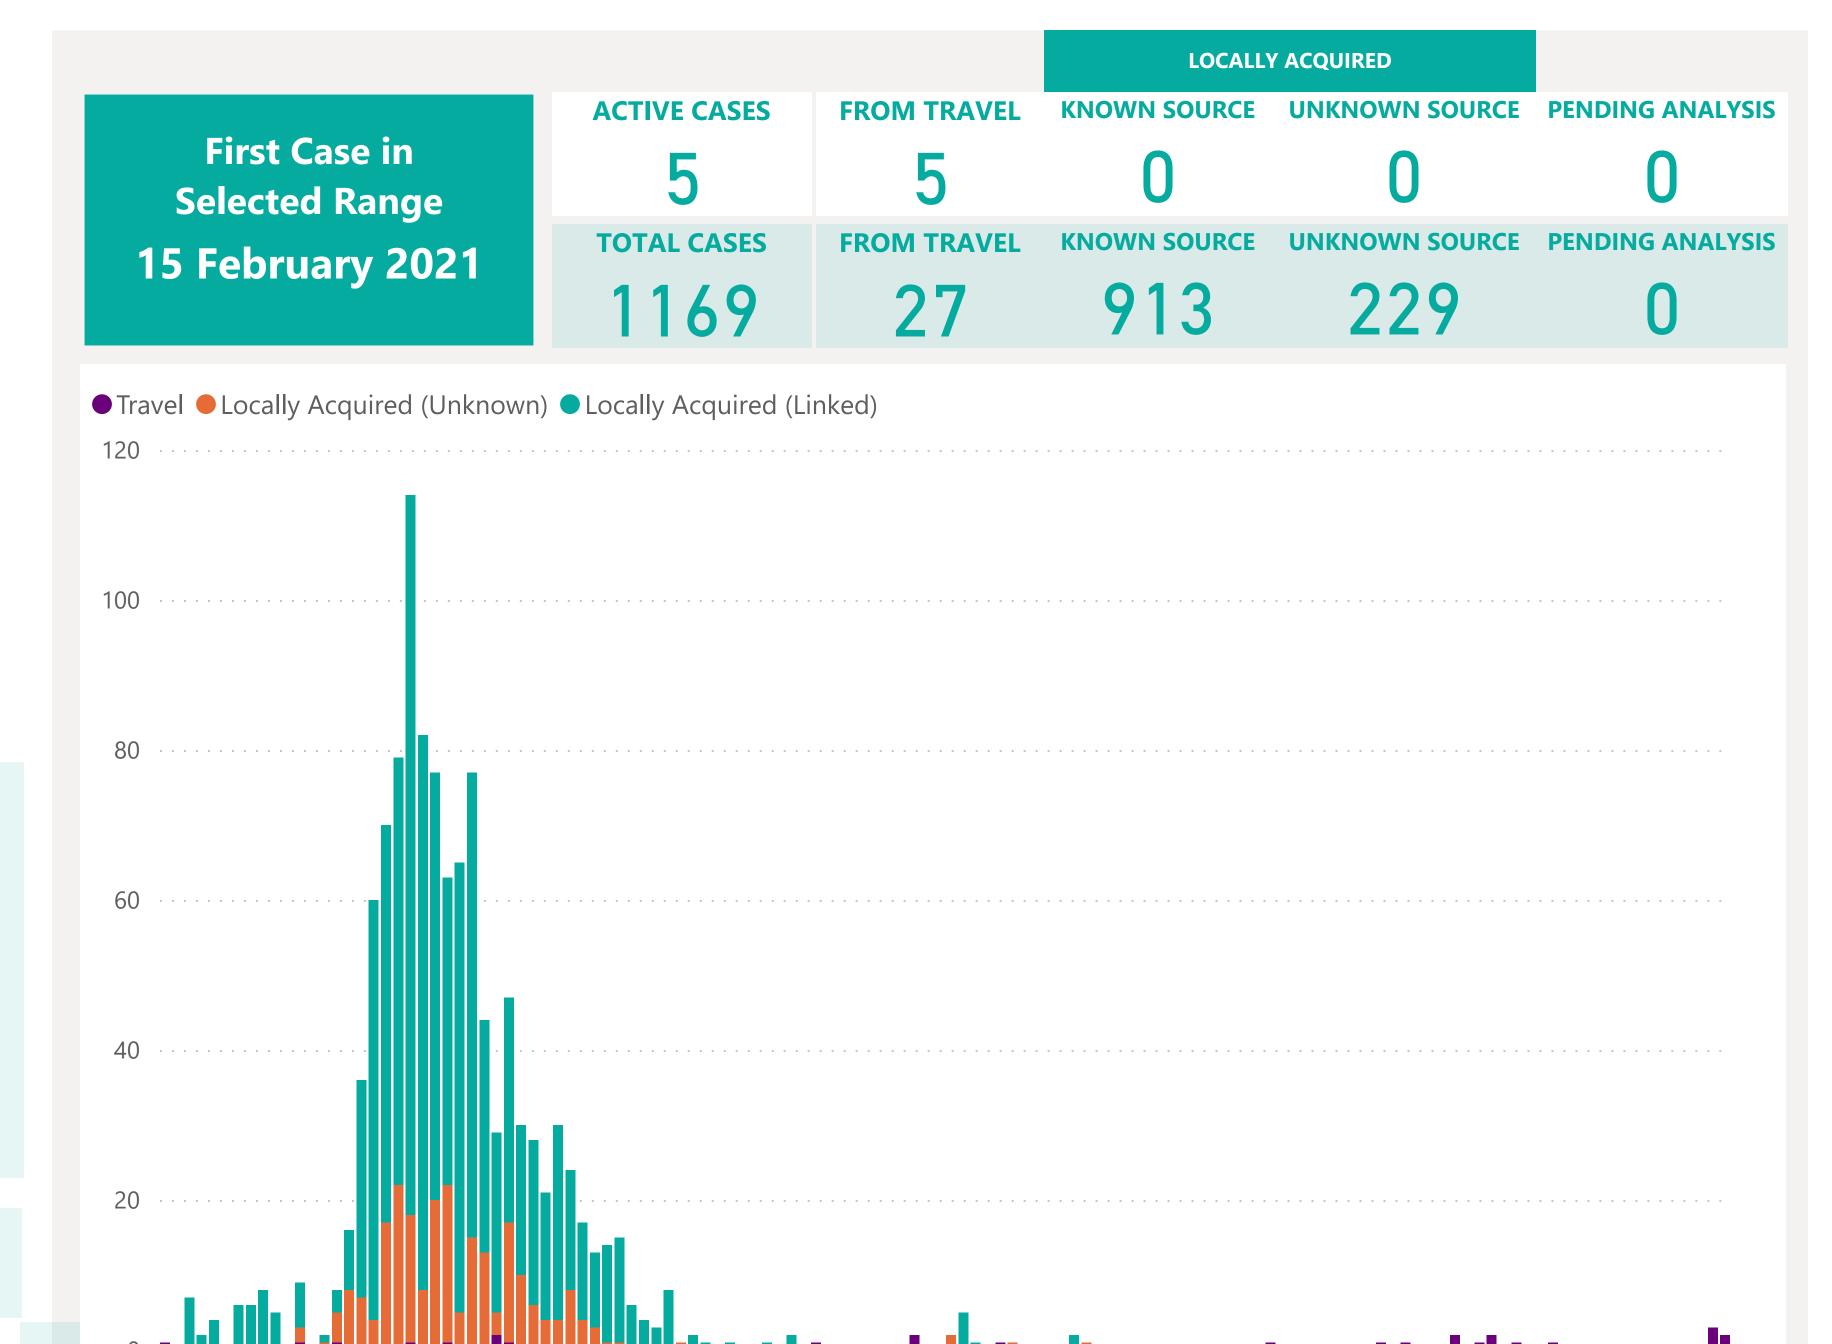

## Case Breakdown

Default Date Range: 15th Feb 2021 to present

#### **EXPLANATION OF TERMS**

Active: Cases currently being monitored by Contact Tracing From Travel: Cases identified during isolation following Travel Known Source: Cases with links to another known local case Unknown Source: Cases with no links to another known local case. Commonly referred to as "Community Spread" Pending Analysis: Contact Tracing have not completed

investigation to determine source of infection

### **EXPLANATION OF TERMS**

Active: Cases currently being monitored by Contact Tracing From Travel: Cases identified during isolation following Travel Known Source: Cases with Contact Tracing links to another known local case

Unknown Source: Cases with no links to another known local

case. commonly referred to as "Community Spread"

Pending Analysis: Contact Tracing have not completed investigation to determine source of infection