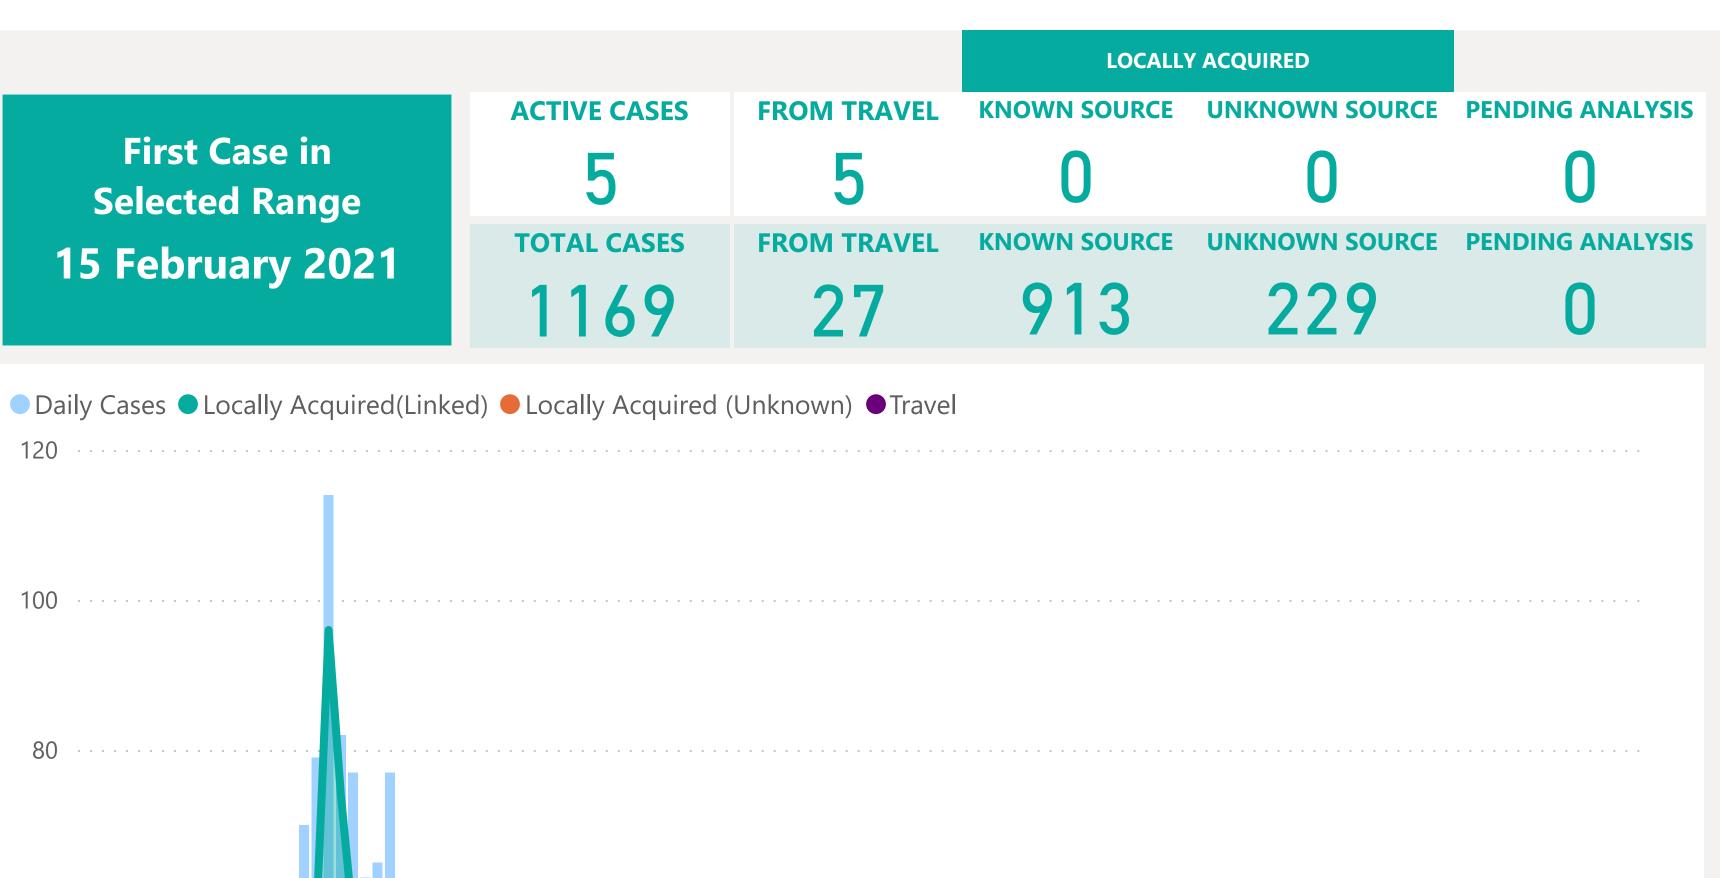

**HOSPITAL** 

AL

1169
POSITIVE CASES

2 11

NEW CASES IN LAST 24 HOURS **NEW CASE BREAKDOWN** 

Travel

Locally Acquired (Known Source)

Locally Acquired (Unknown Source)

Pending Investigation 0

1164 CLOSED 1160

**RECOVERED** 

4
DEATHS

## Case Breakdown

Default Date Range: 15th Feb 2021 to present

### **EXPLANATION OF TERMS**

Active: Cases currently being monitored by Contact Tracing From Travel: Cases identified during isolation following Travel Known Source: Cases with Contact Tracing links to another known local case

Unknown Source: Cases with no links to another known local

case. commonly referred to as "Community Spread"

Pending Analysis: Contact Tracing have not completed investigation to determine source of infection