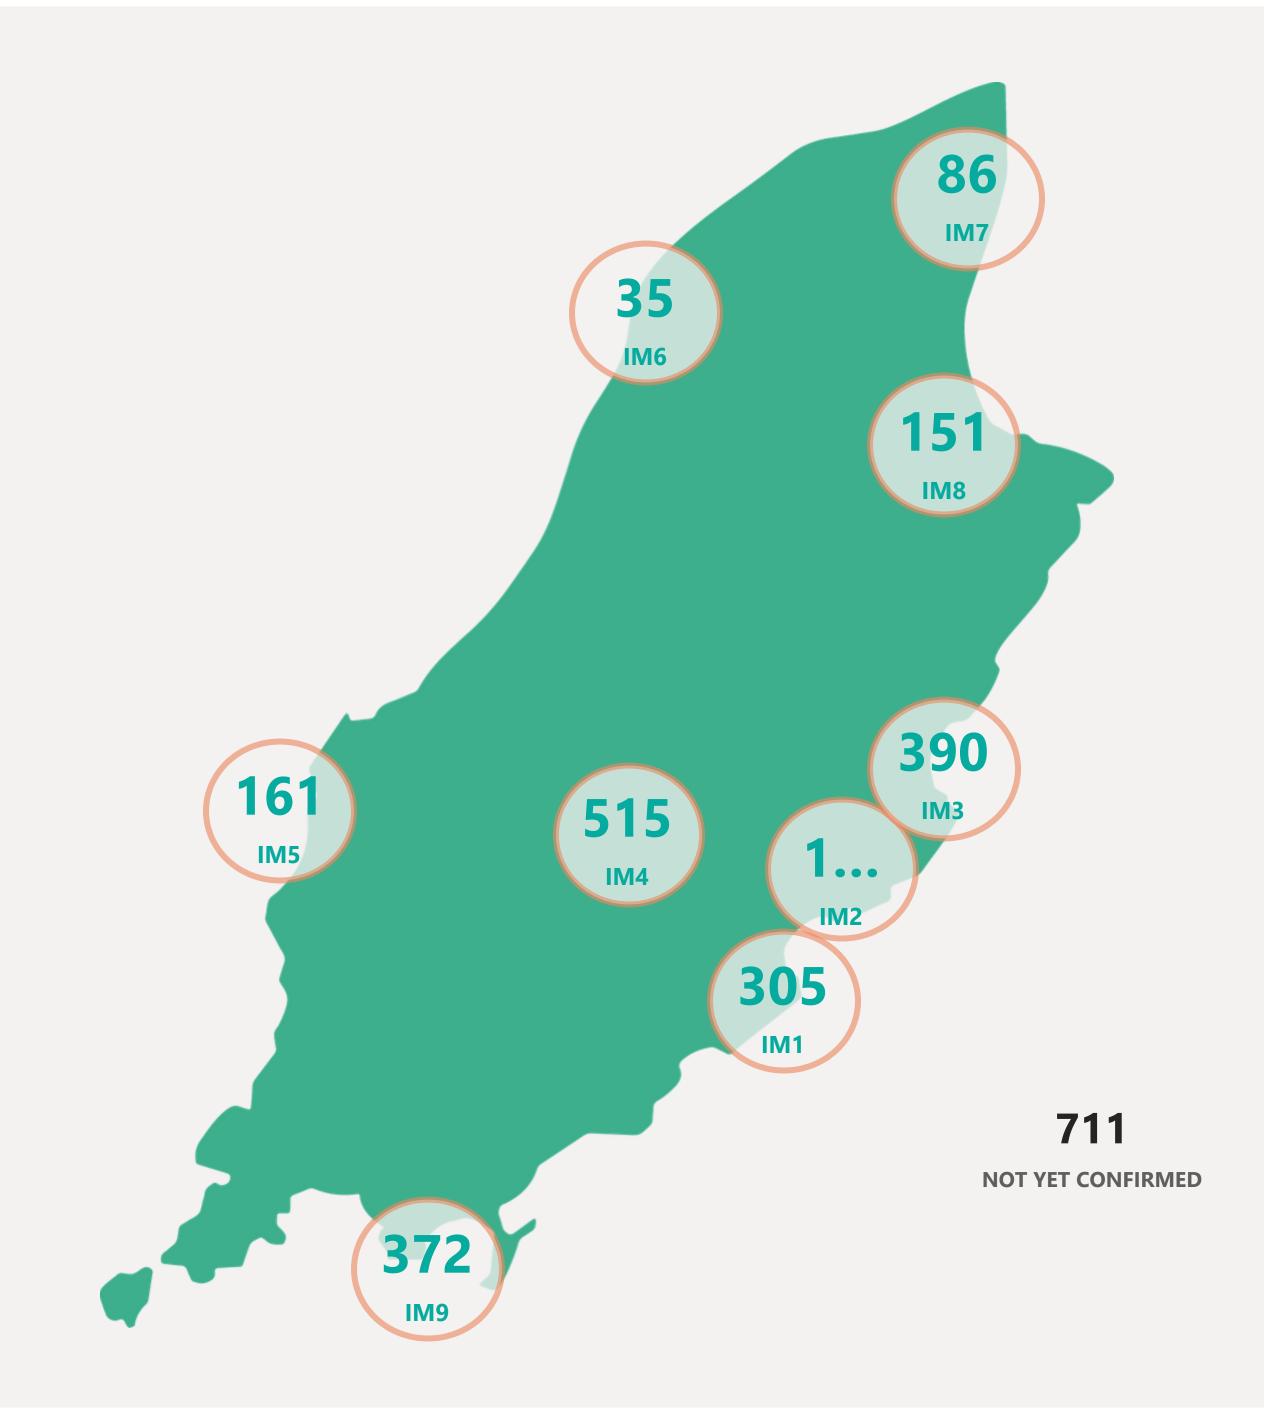

1415

408





## Case Breakdown

Default Date Range: 15th Feb 2021 to present



### **EXPLANATION OF TERMS**

Active: Cases currently being monitored by Contact Tracing From Travel: Cases identified during isolation following Travel **Known Source:** Cases with Contact Tracing links to another known local case

Unknown Source: Cases with no links to another known local

case. commonly referred to as "Community Spread"

Pending Analysis: Contact Tracing have not completed

investigation to determine source of infection







## Rolling Averages

Default Date Range: 15th Feb 2021 to present



2481 14 DAY TOTAL

170

3 DAY AVERAGE PER DAY

7 DAY AVERAGE PER DAY

14 DAY AVERAGE PER DAY

219





## Age & Gender Profile

15th Feb 2021 to present





### Location

15th Feb 2021 to present





## Symptoms Overview

Default Date Range: 15th Feb 2021 to present



### **EXPLANATION OF TERMS**

**Asymptomatic:** Case does not display expected symptoms of Covid19

**Symptomatic:** Case displays expected symptoms of Covid19





# Testing Overview

Default Date 26/07/2021

Click here to Select Date Range

#### **EXPLANATION OF TERMS**

**Tests Undertaken:** Total tests carried out in date range

**Tests Concluded:** Total tests where result has been determined **Positive Result Rate:** Average rate of positive results in date

range

Awaiting Result Notification: Number of people waiting to

be told their result

**Booked Tests Tomorrow:** Number of pre-arranged test

bookings taking place tomorrow

Explanation: Testing data has been aggregated with case data to provide a filtera