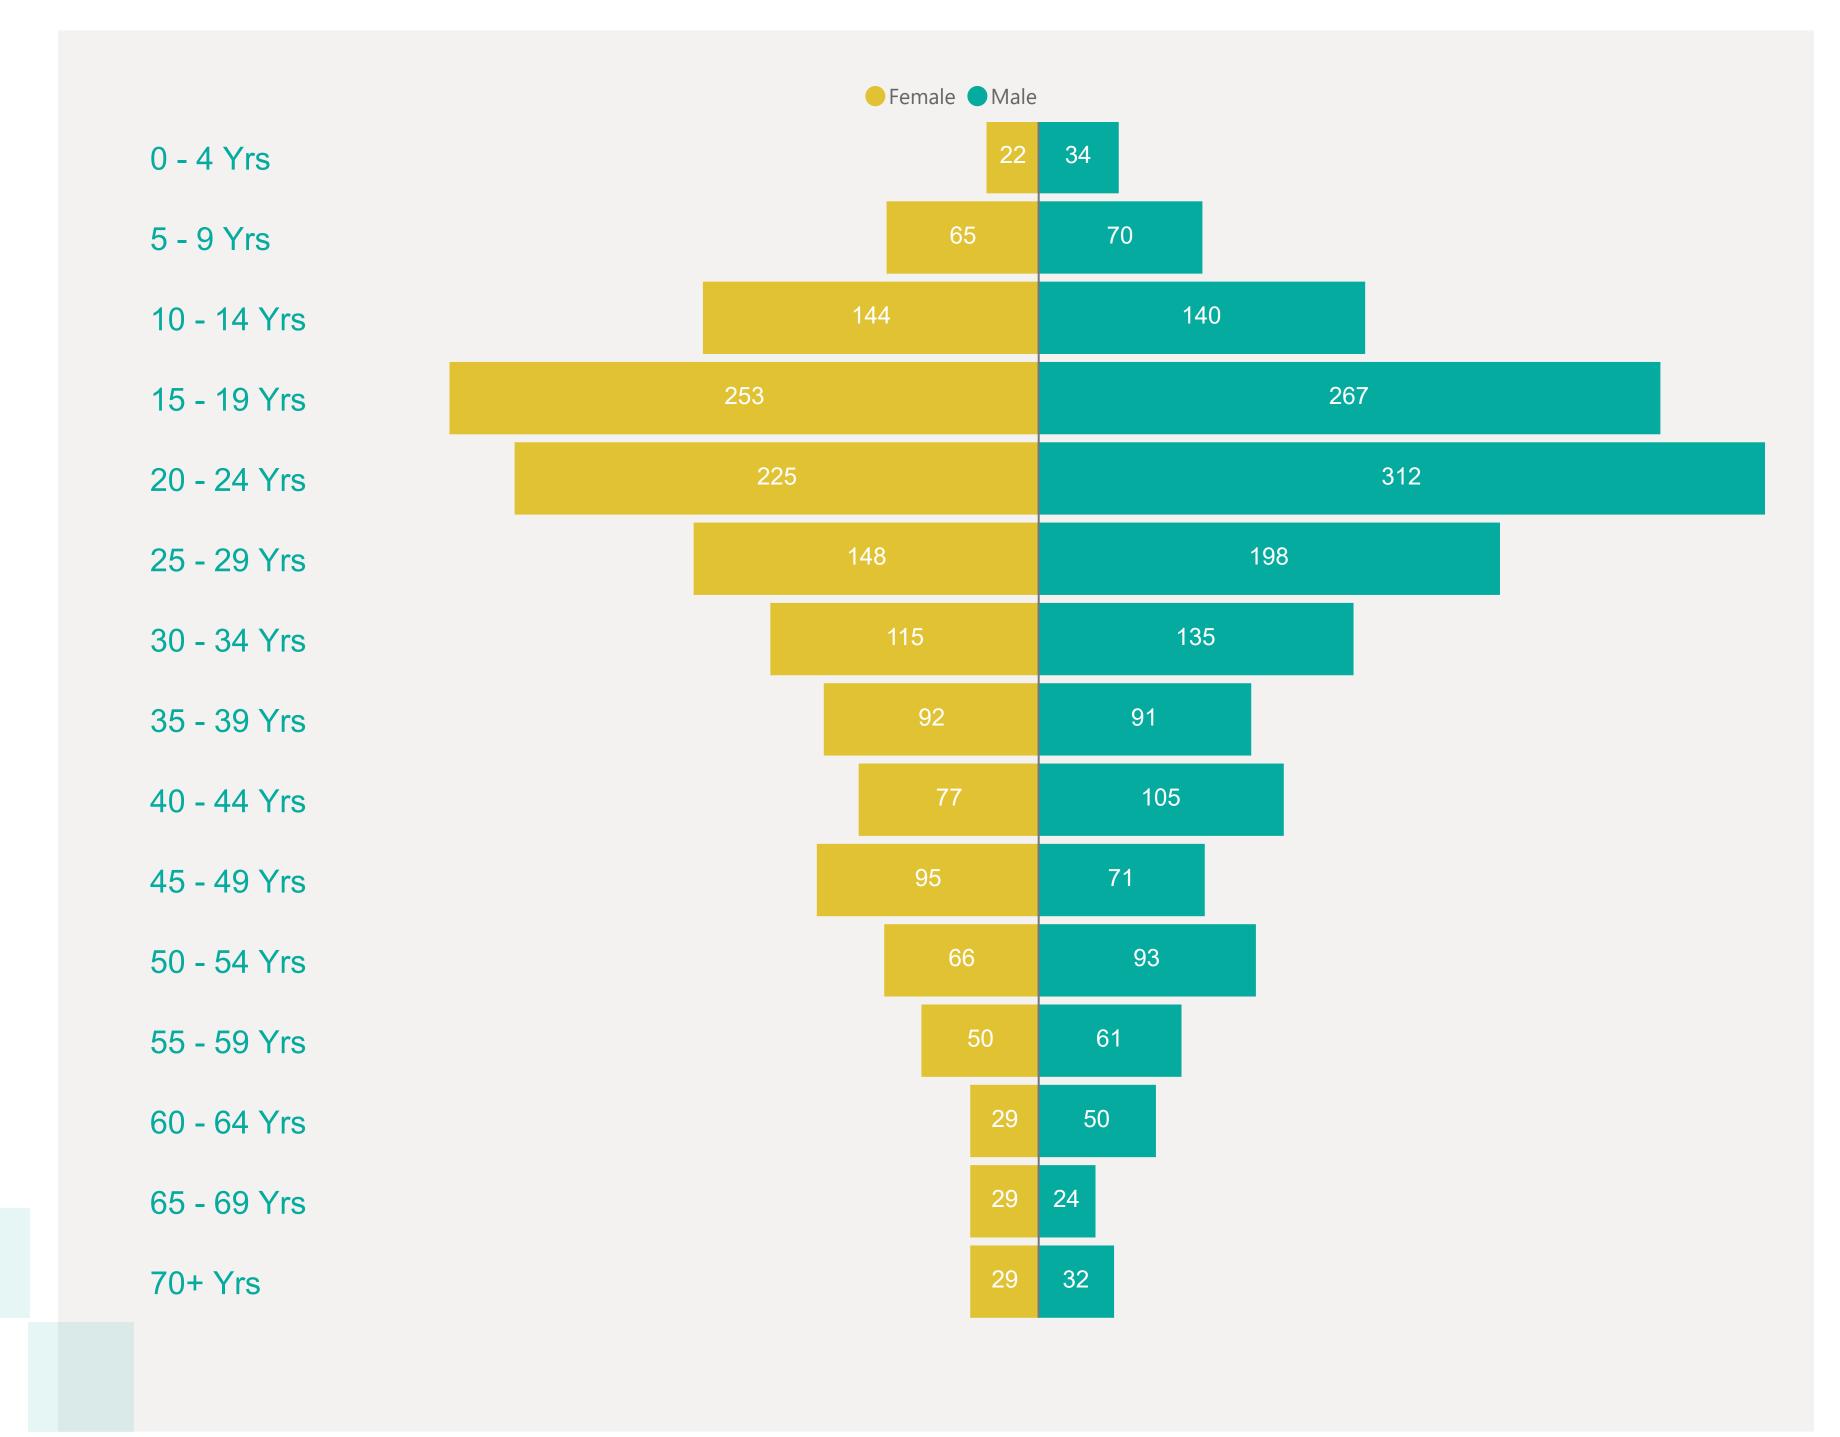

S** 

387

469 1467

**LOCALLY ACQUIRED** 

1415

408





## Case Breakdown

Default Date Range: 15th Feb 2021 to present



### **EXPLANATION OF TERMS**

Active: Cases currently being monitored by Contact Tracing From Travel: Cases identified during isolation following Travel **Known Source:** Cases with Contact Tracing links to another known local case

Unknown Source: Cases with no links to another known local

case. commonly referred to as "Community Spread"

Pending Analysis: Contact Tracing have not completed

investigation to determine source of infection







## Rolling Averages

Default Date Range: 15th Feb 2021 to present



2481 14 DAY TOTAL

170

3 DAY AVERAGE PER DAY

7 DAY AVERAGE PER DAY

14 DAY AVERAGE PER DAY

219





## Age & Gender Profile

15th Feb 2021 to present





### Location

15th Feb 2021 to present





## Symptoms Overview

Default Date Range: 15th Feb 2021 to present



### **EXPLANATION OF TERMS**

**Asymptomatic:** Case does not display expected symptoms of Covid19

**Symptomatic:** Case displays expected symptoms of Covid19





# Testing Overview

Default Date 26/07/2021

Click here to Select Date Range

#### **EXPLANATION OF TERMS**

**Tests Undertaken:** Total tests carried out in date range

**Tests Concluded:** Total tests where result has been determined **Positive Result Rate:** Average rate of positive results in date

range

Awaiting Result Notification: Number of people waiting to

be told their result

**Booked Tests Tomorrow:** Number of pre-arranged test

bookings taking place tomorrow

Explanation: Testing data has been ag