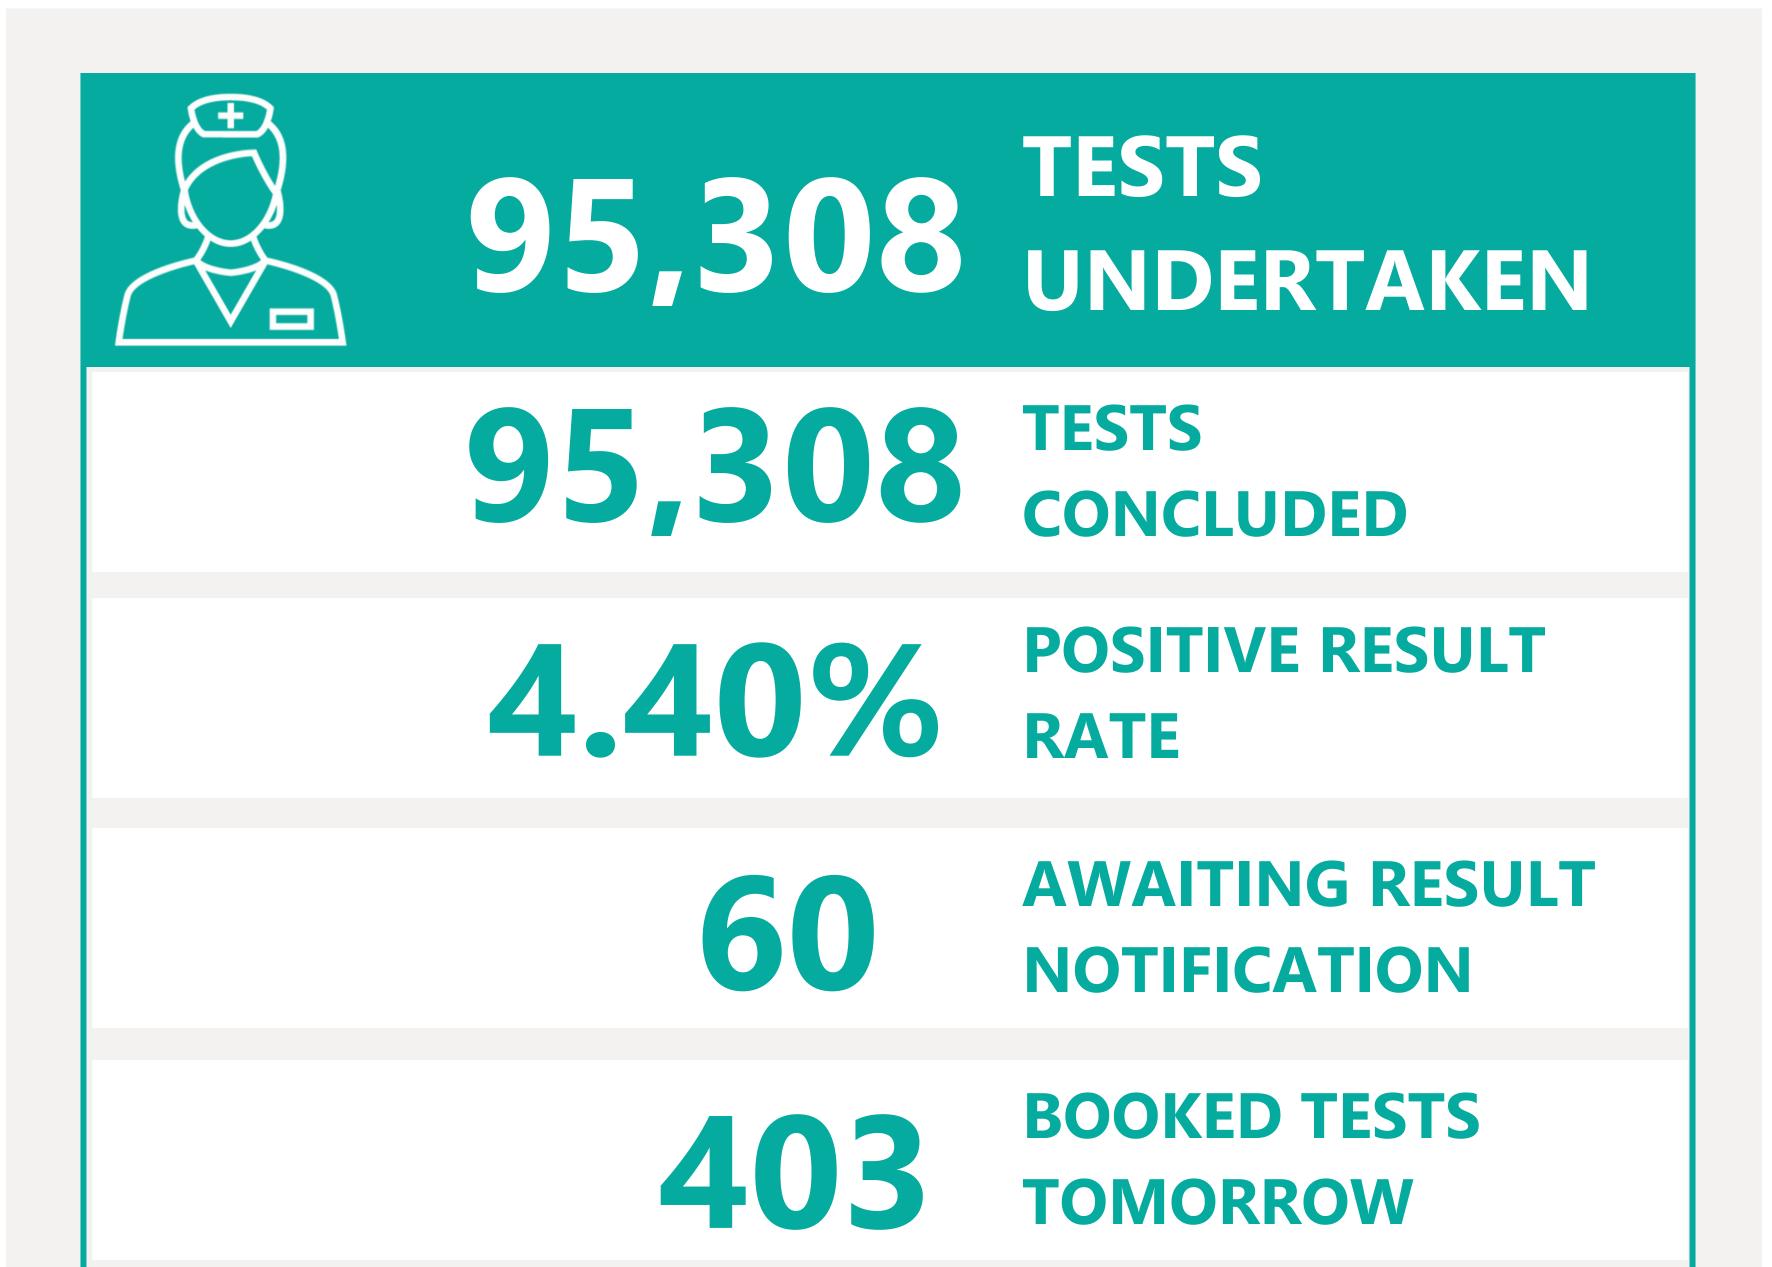

# Testing Overview

Default Date 26/07/2021

Click here to Select Date Range

#### **EXPLANATION OF TERMS**

**Tests Undertaken:** Total tests carried out in date range

**Tests Concluded:** Total tests where result has been determined **Positive Result Rate:** Average rate of positive results in date

range

Awaiting Result Notification: Number of people waiting to

be told their result

**Booked Tests Tomorrow:** Number of pre-arranged test

bookings taking place tomorrow

Explanation: Testing data has been aggregated with case data to provide a filterable dataset that remains as accurate as possible compared to confirmed cases. This has introduced a small margin of error in total number of tests. We are working to minimise the translation error. Summary Testing data is available here