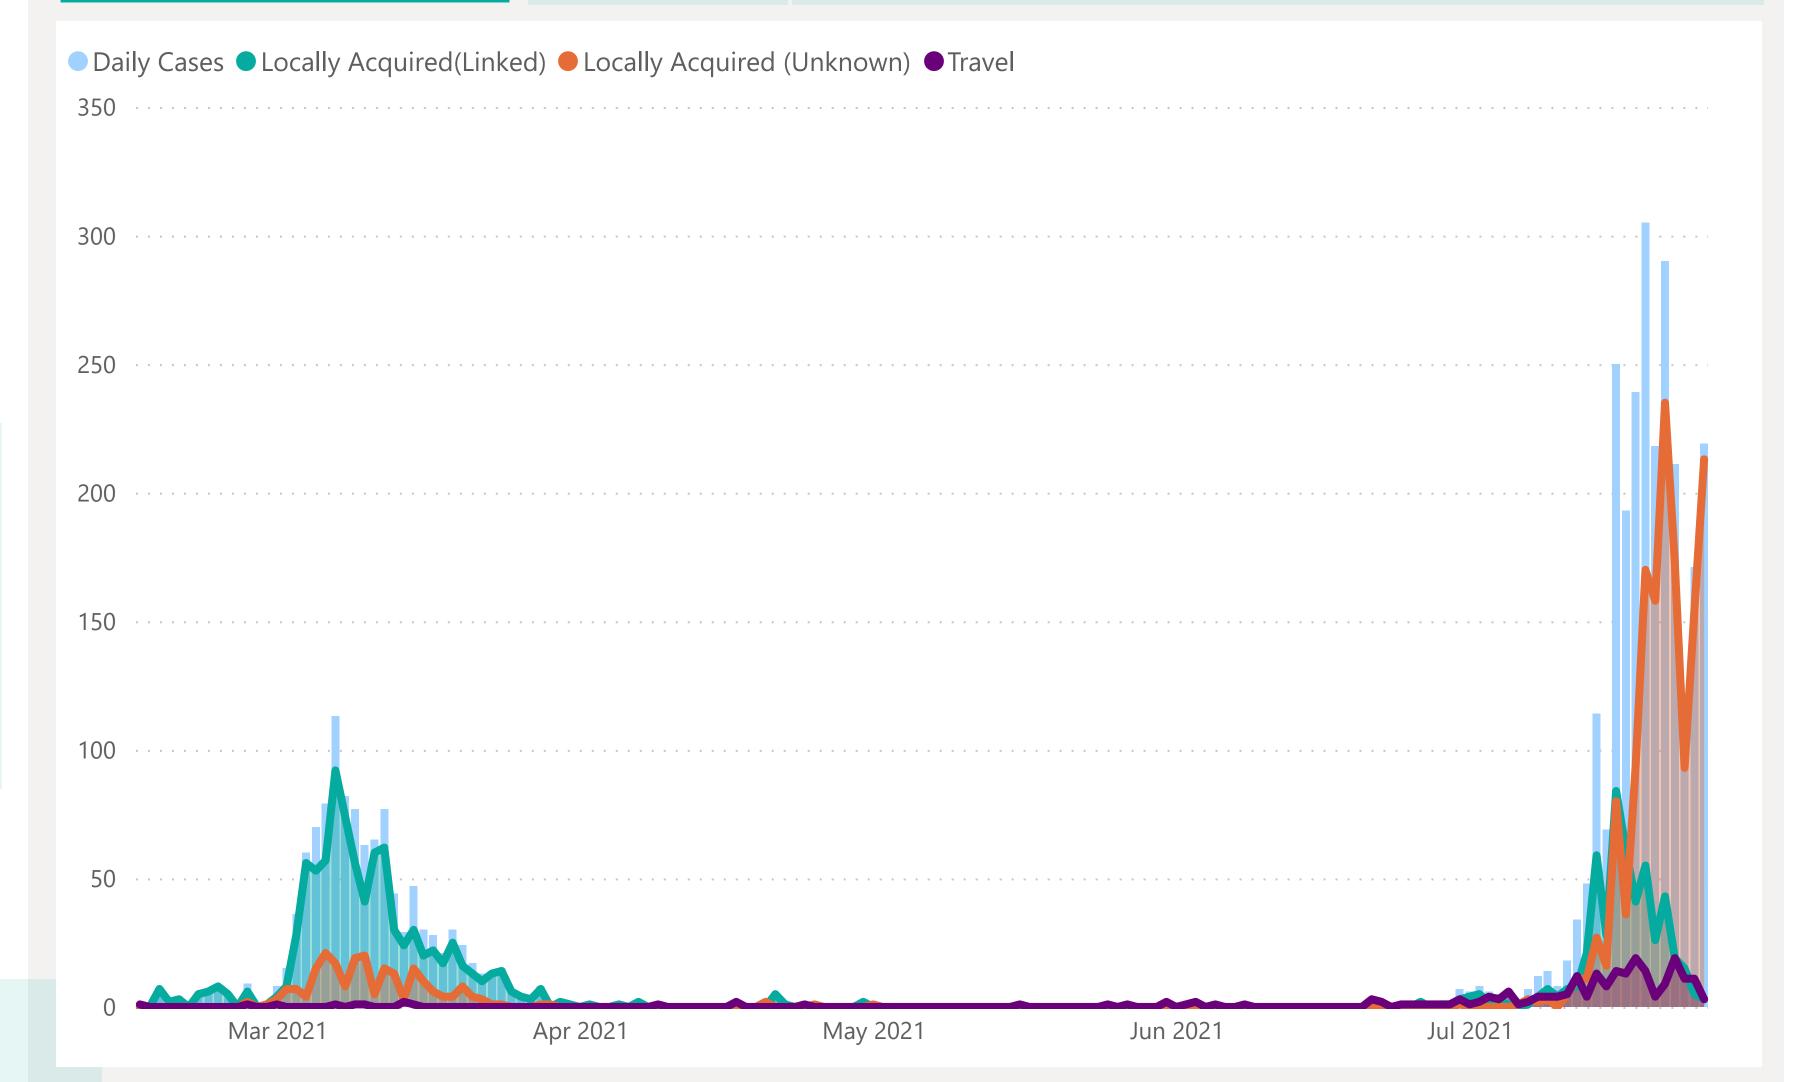

## Rolling Averages

Default Date Range: 15th Feb 2021 to present

2481 14 DAY TOTAL

170

3 DAY AVERAGE PER DAY

7 DAY AVERAGE PER DAY

14 DAY AVERAGE PER DAY

219