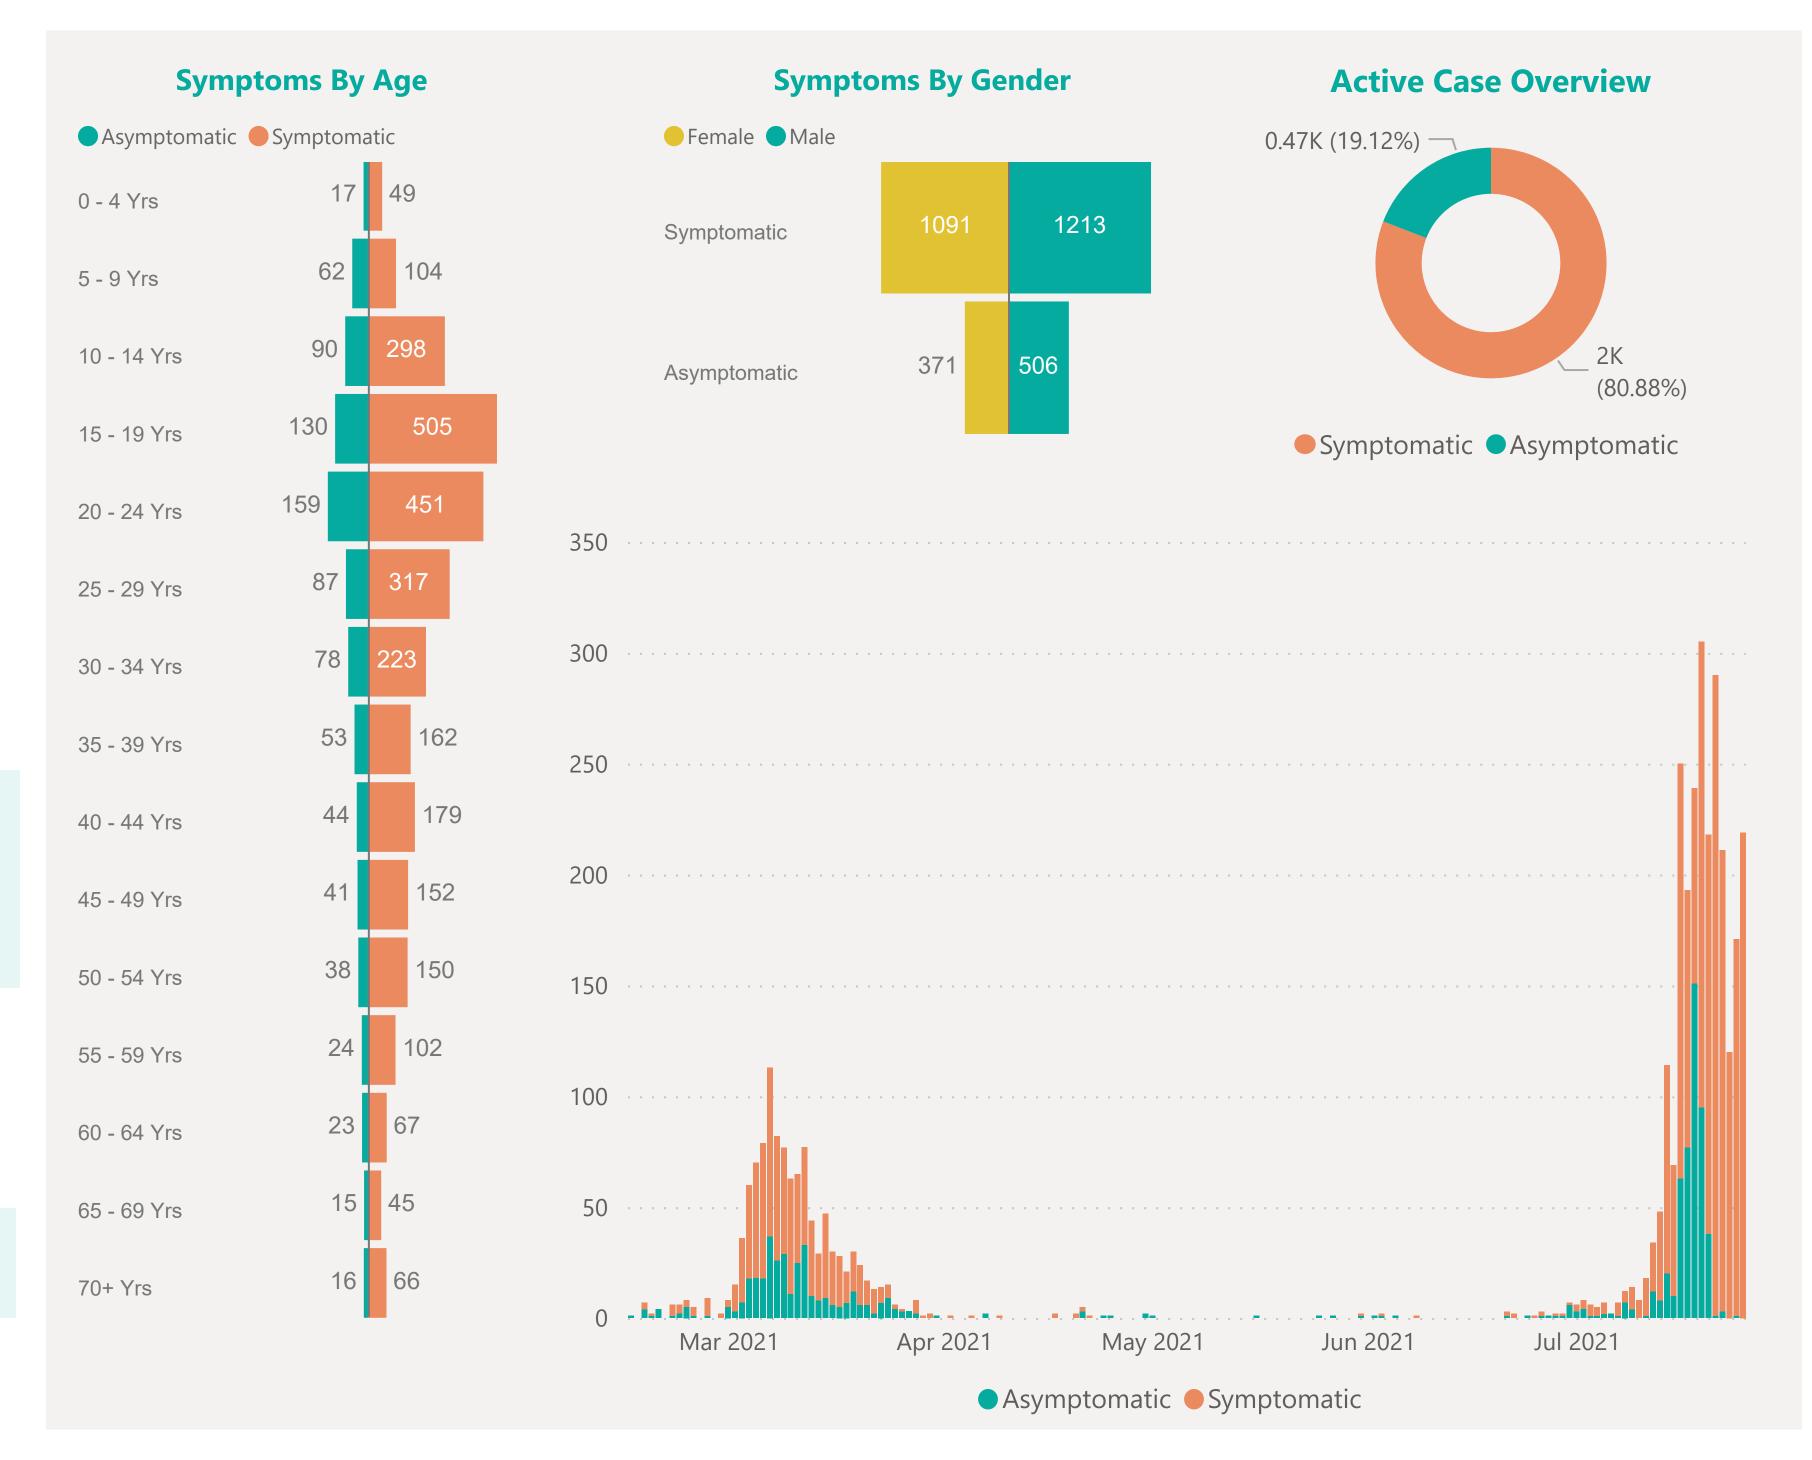

## Age & Gender Profile

15th Feb 2021 to present

## Symptoms Overview

Default Date Range: 15th Feb 2021 to present

### **EXPLANATION OF TERMS**

**Asymptomatic:** Case does not display expected symptoms of Covid19

**Symptomatic:** Case displays expected symptoms of Covid19