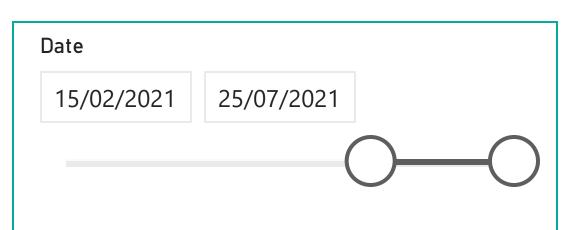

## Rolling Averages

Default Date Range: 15th Feb 2021 to present

2481 14 DAY TOTAL

170

3 DAY AVERAGE PER DAY

7 DAY AVERAGE PER DAY

14 DAY AVERAGE PER DAY

219