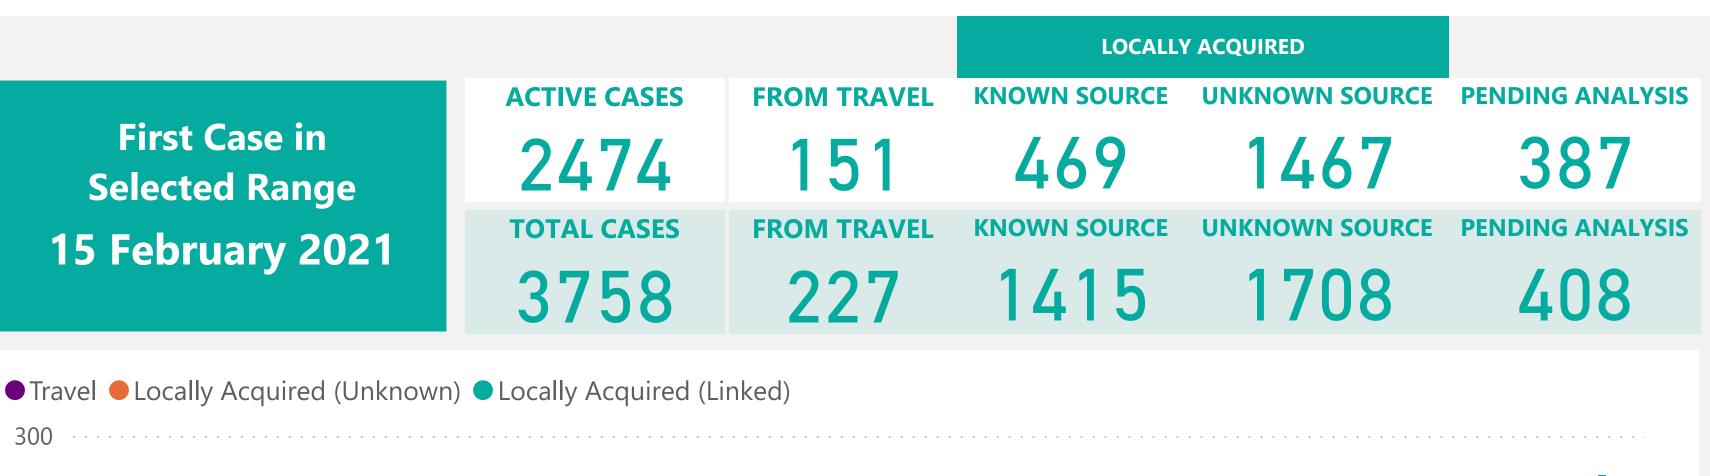

### **EXPLANATION OF TERMS**

**Active:** Cases currently being monitored by Contact Tracing From Travel: Cases identified during isolation following Travel **Known Source:** Cases with links to another known local case **Unknown Source:** Cases with no links to another known local

case. Commonly referred to as "Community Spread" Pending Analysis: Contact Tracing have not completed

investigation to determine source of infection

**ACTIVE CASES** 2474 **TOTAL CASES** 

3758

**FROM TRAVEL** 151

227

**KNOWN SOURCE** 

**UNKNOWN SOURCE** 

**PENDING ANALYSIS** 

387

469 1467

**LOCALLY ACQUIRED** 

1415

408