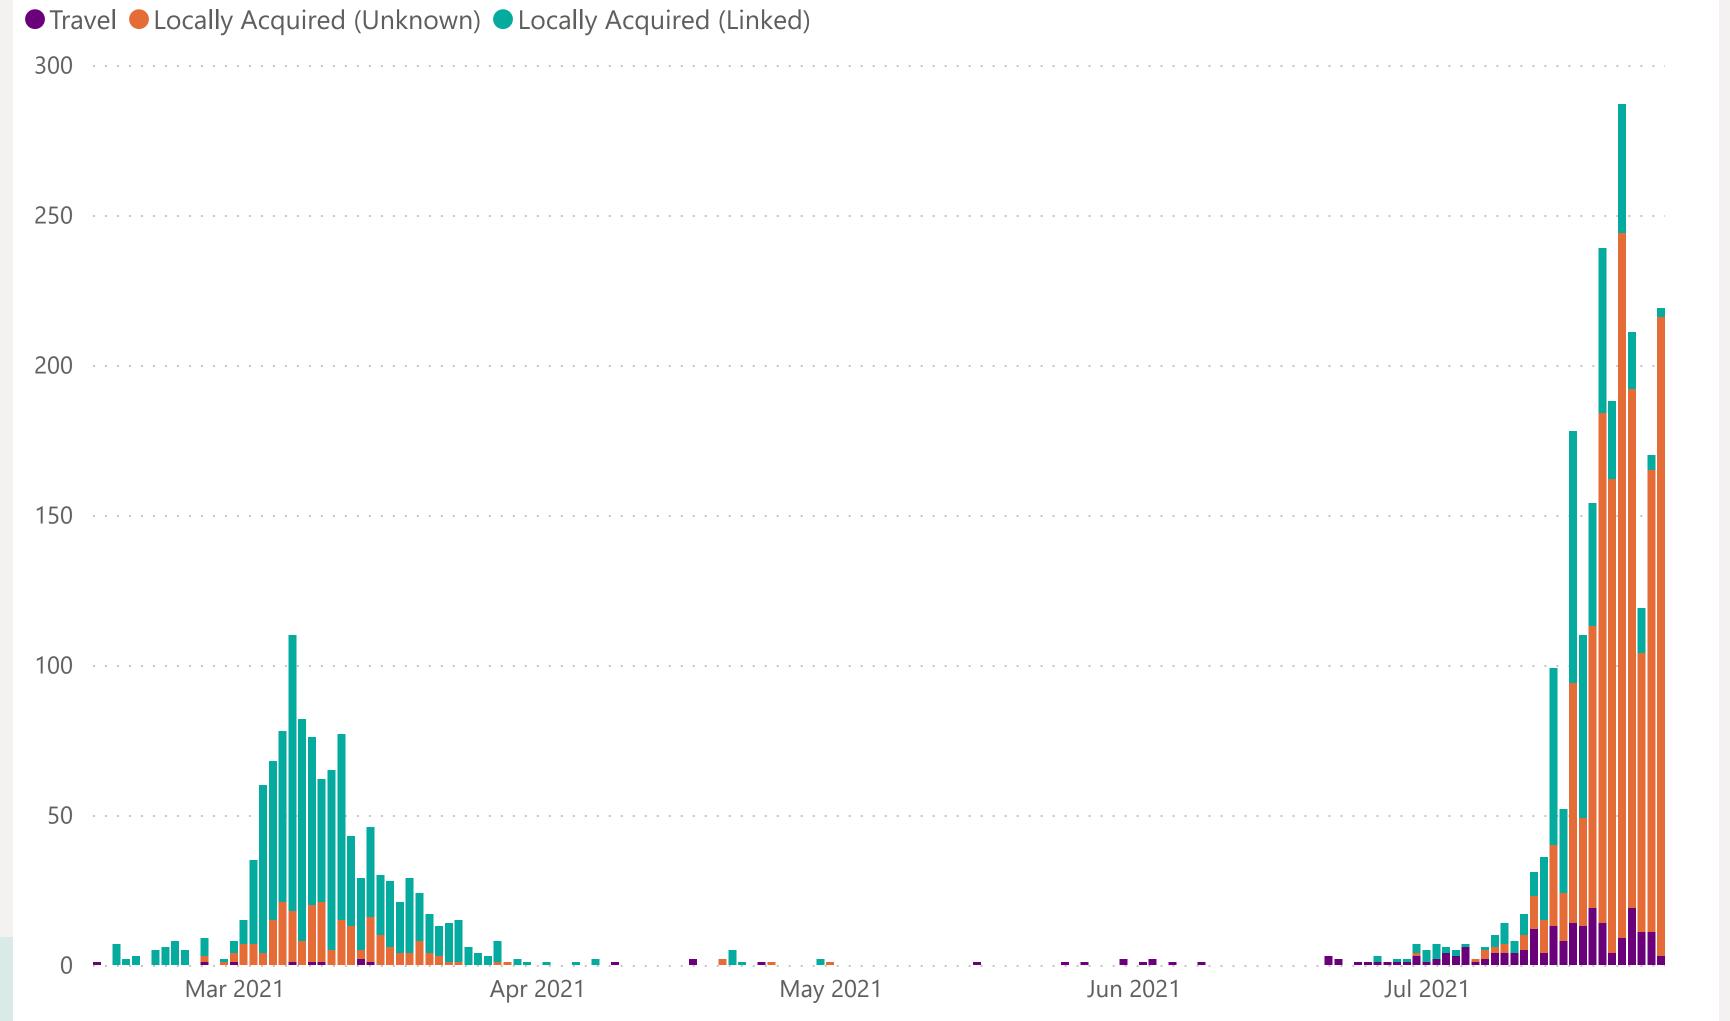

### Case Breakdown

Default Date Range: 15th Feb 2021 to present

### **EXPLANATION OF TERMS**

**Active:** Cases currently being monitored by Contact Tracing From Travel: Cases identified during isolation following Travel **Known Source:** Cases with links to another known local case **Unknown Source:** Cases with no links to another known local

case. Commonly referred to as "Community Spread" Pending Analysis: Contact Tracing have not completed

investigation to determine source of infection

**ACTIVE CASES** 2474 **TOTAL CASES** 

3758

**FROM TRAVEL** 151

227

**KNOWN SOURCE** 

**UNKNOWN SOURCE** 

**PENDING ANALYSIS** 

387

469 1467

**LOCALLY ACQUIRED** 

1415

408