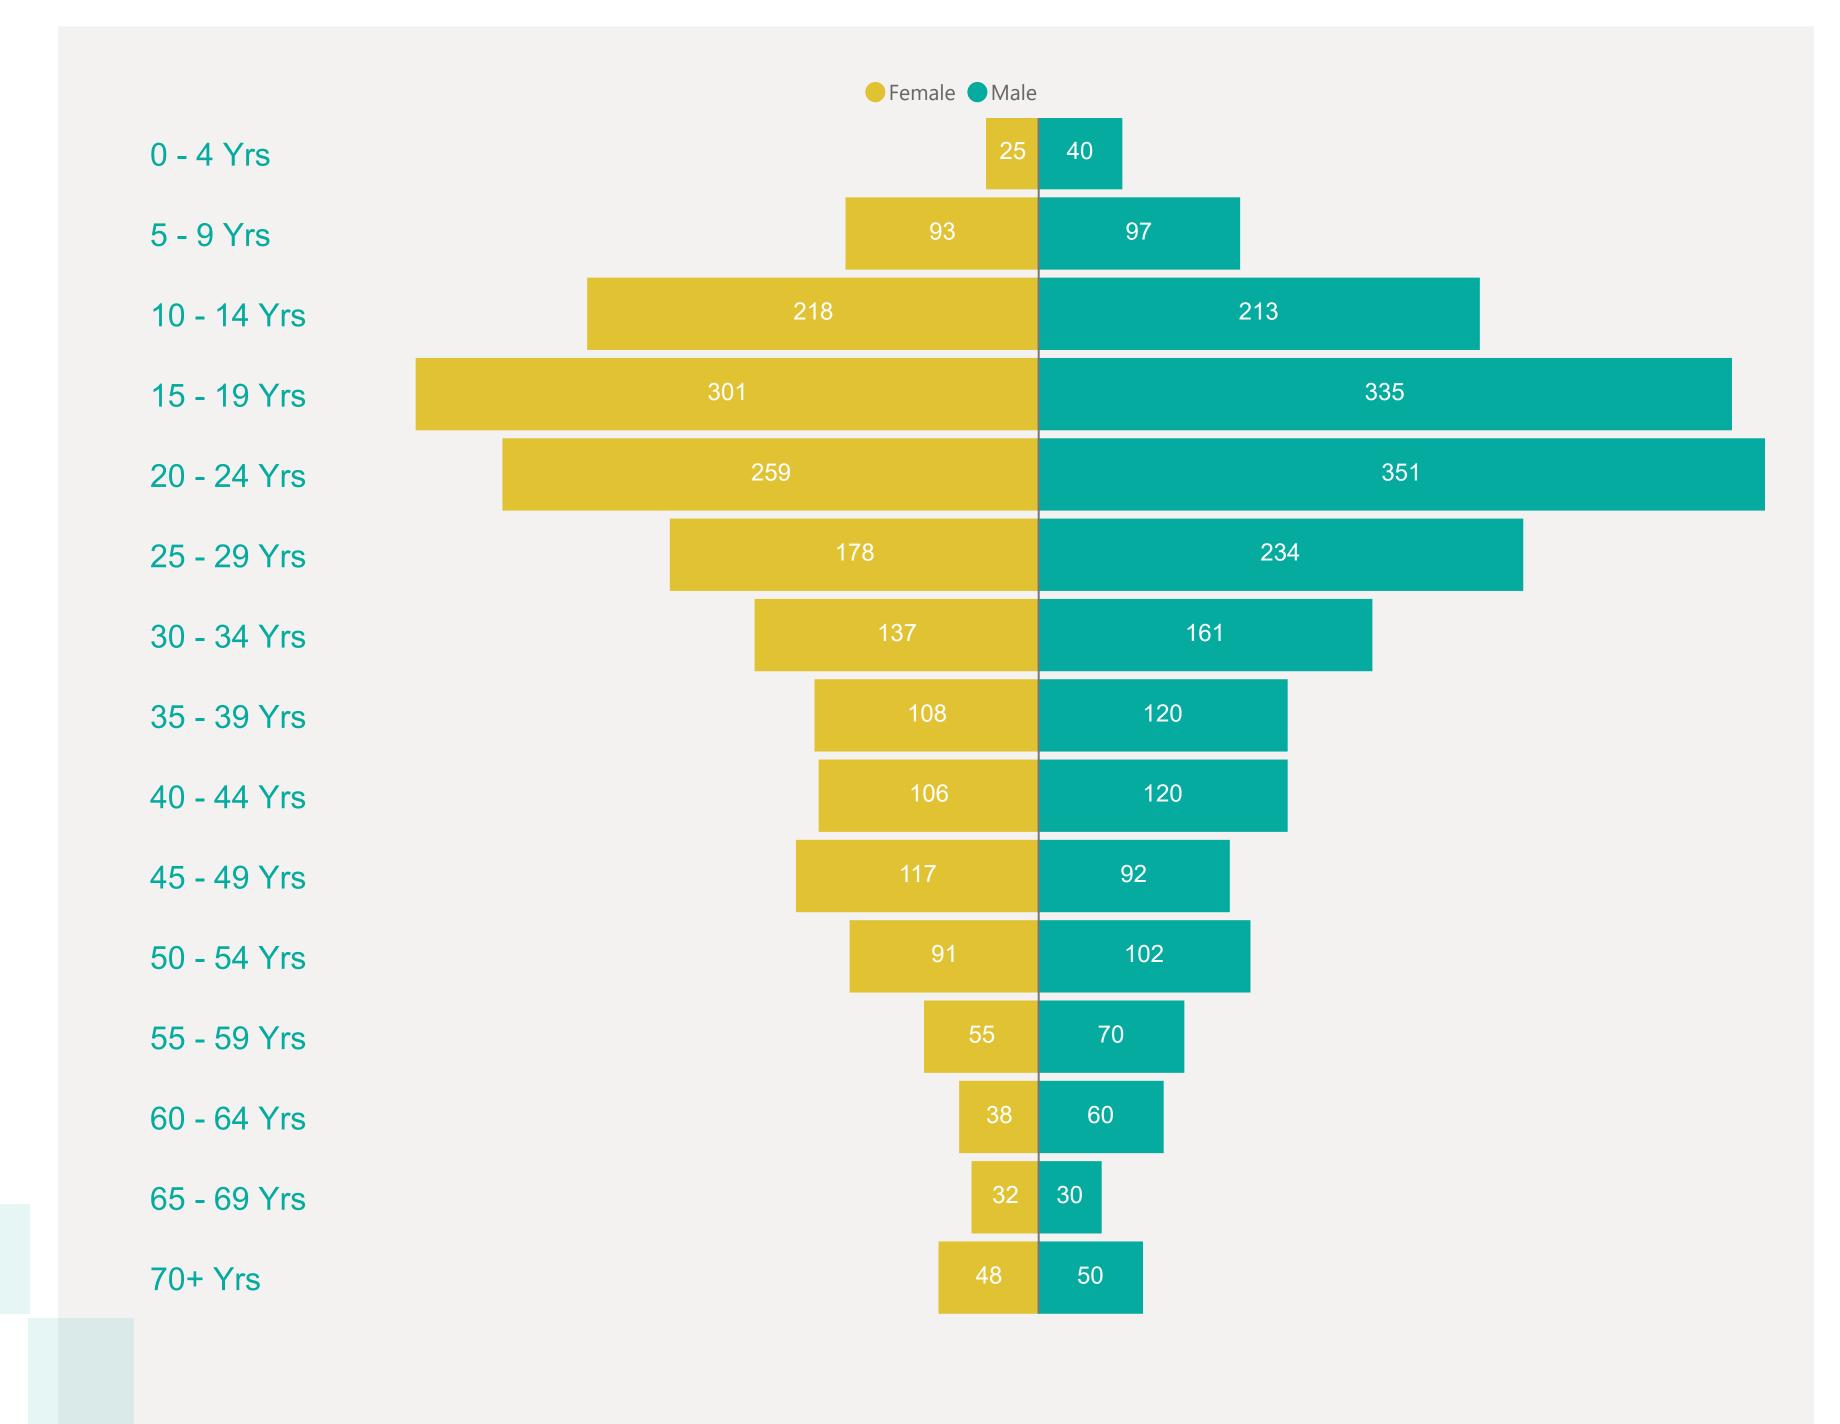

547 1886

403





## Case Breakdown

Default Date Range: 15th Feb 2021 to present



### **EXPLANATION OF TERMS**

Active: Cases currently being monitored by Contact Tracing From Travel: Cases identified during isolation following Travel Known Source: Cases with Contact Tracing links to another

known local case

**Unknown Source:** Cases with no links to another known local

case. commonly referred to as "Community Spread"

Pending Analysis: Contact Tracing have not completed

investigation to determine source of infection



**PENDING ANALYSIS** 

72

403





# Rolling Averages

Default Date Range: 15th Feb 2021 to present



**2666**14 DAY TOTAL

131

3 DAY AVERAGE PER DAY

148

7 DAY AVERAGE PER DAY

190

14 DAY AVERAGE PER DAY





## Age & Gender Profile

15th Feb 2021 to present





### Location

15th Feb 2021 to present





## Symptoms Overview

Default Date Range: 15th Feb 2021 to present



#### **EXPLANATION OF TERMS**

**Asymptomatic:** Case does not display expected symptoms of Covid19

**Symptomatic:** Case displays expected symptoms of Covid19





# Testing Overview

Default Date 29/07/2021

Click here to Select Date Range

### **EXPLANATION OF TERMS**

Tests Undertaken: Total tests carried out in date range

**Tests Concluded:** Total tests where result has been determined **Positive Result Rate:** Average rate of positive results in date

range

Awaiting Result Notification: Number of people waiting to

be told their result

**Booked Tests Tomorrow:** Number of pre-arranged test

bookings taking place tomorrow

Explanation: Testing data has been aggreg