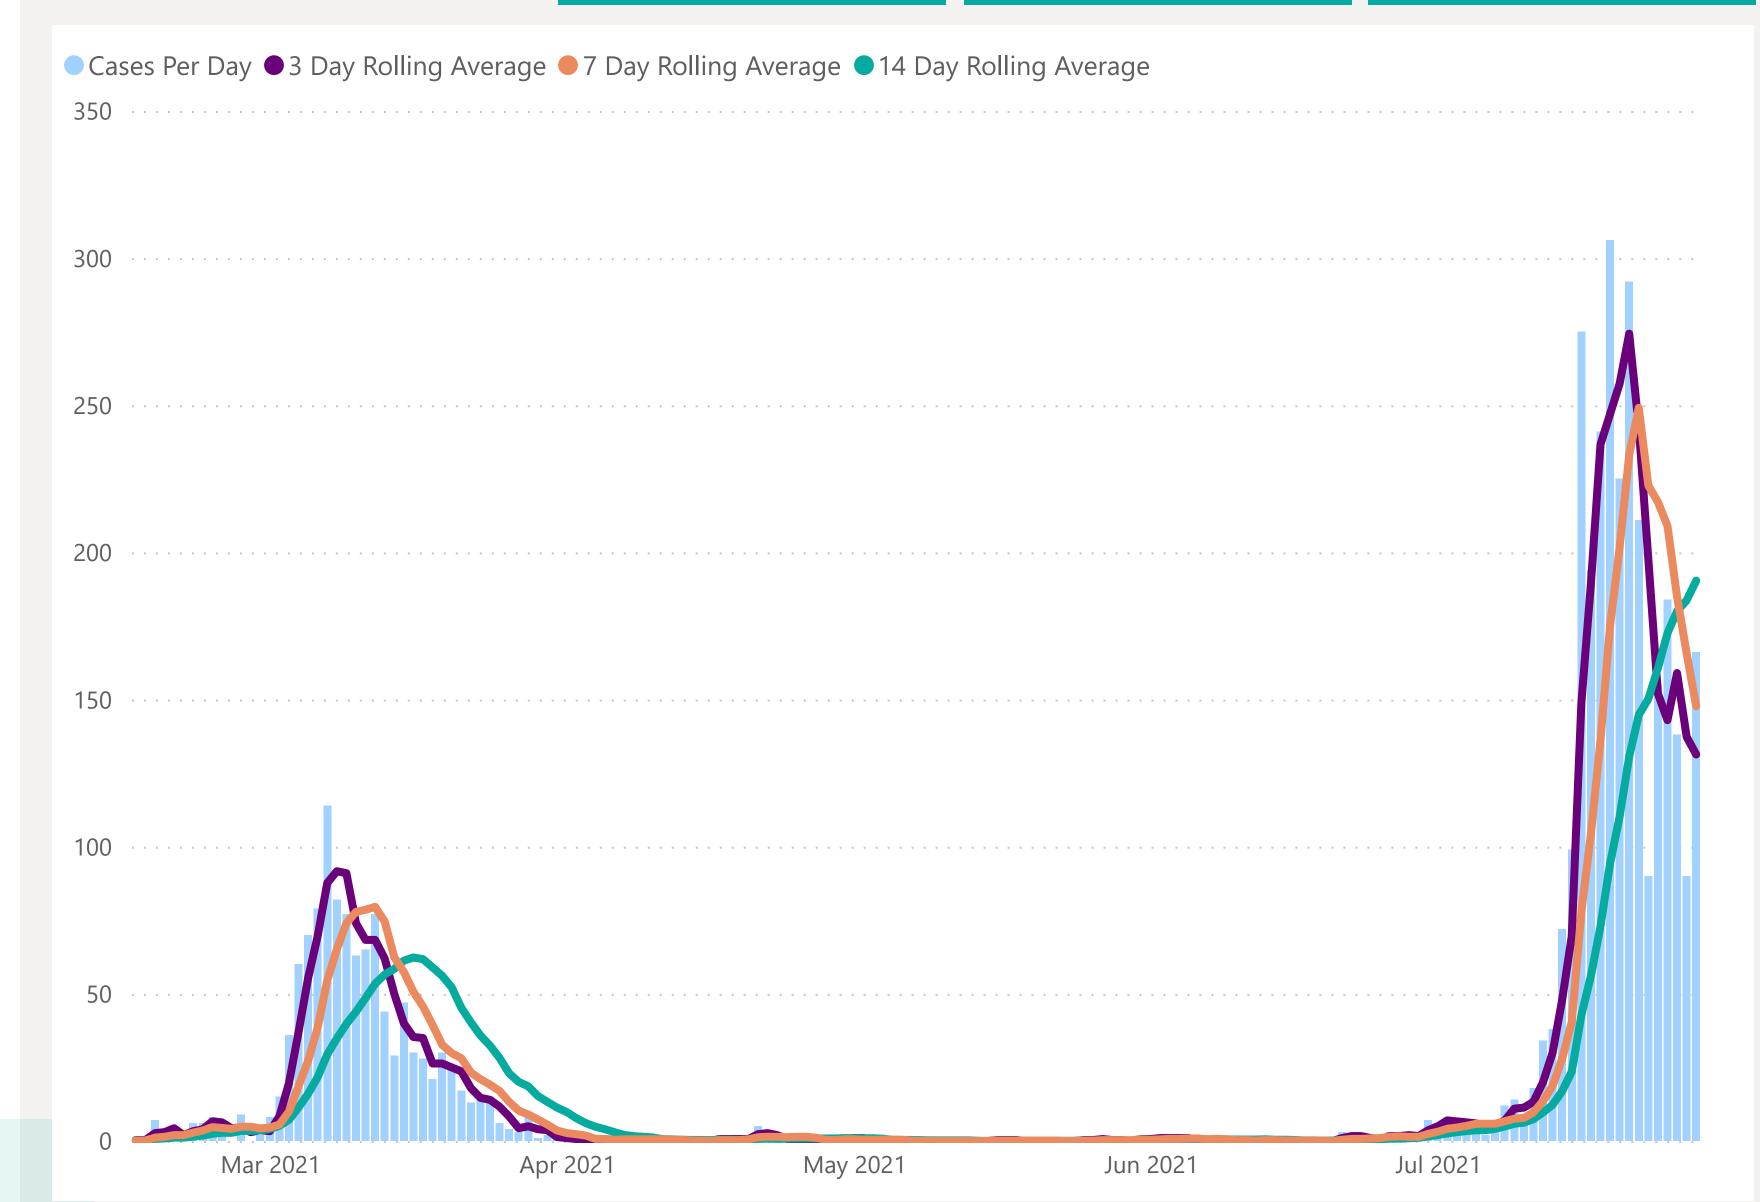

# Rolling Averages

Default Date Range: 15th Feb 2021 to present

**2666**14 DAY TOTAL

131

3 DAY AVERAGE PER DAY

148

7 DAY AVERAGE PER DAY

190

14 DAY AVERAGE PER DAY