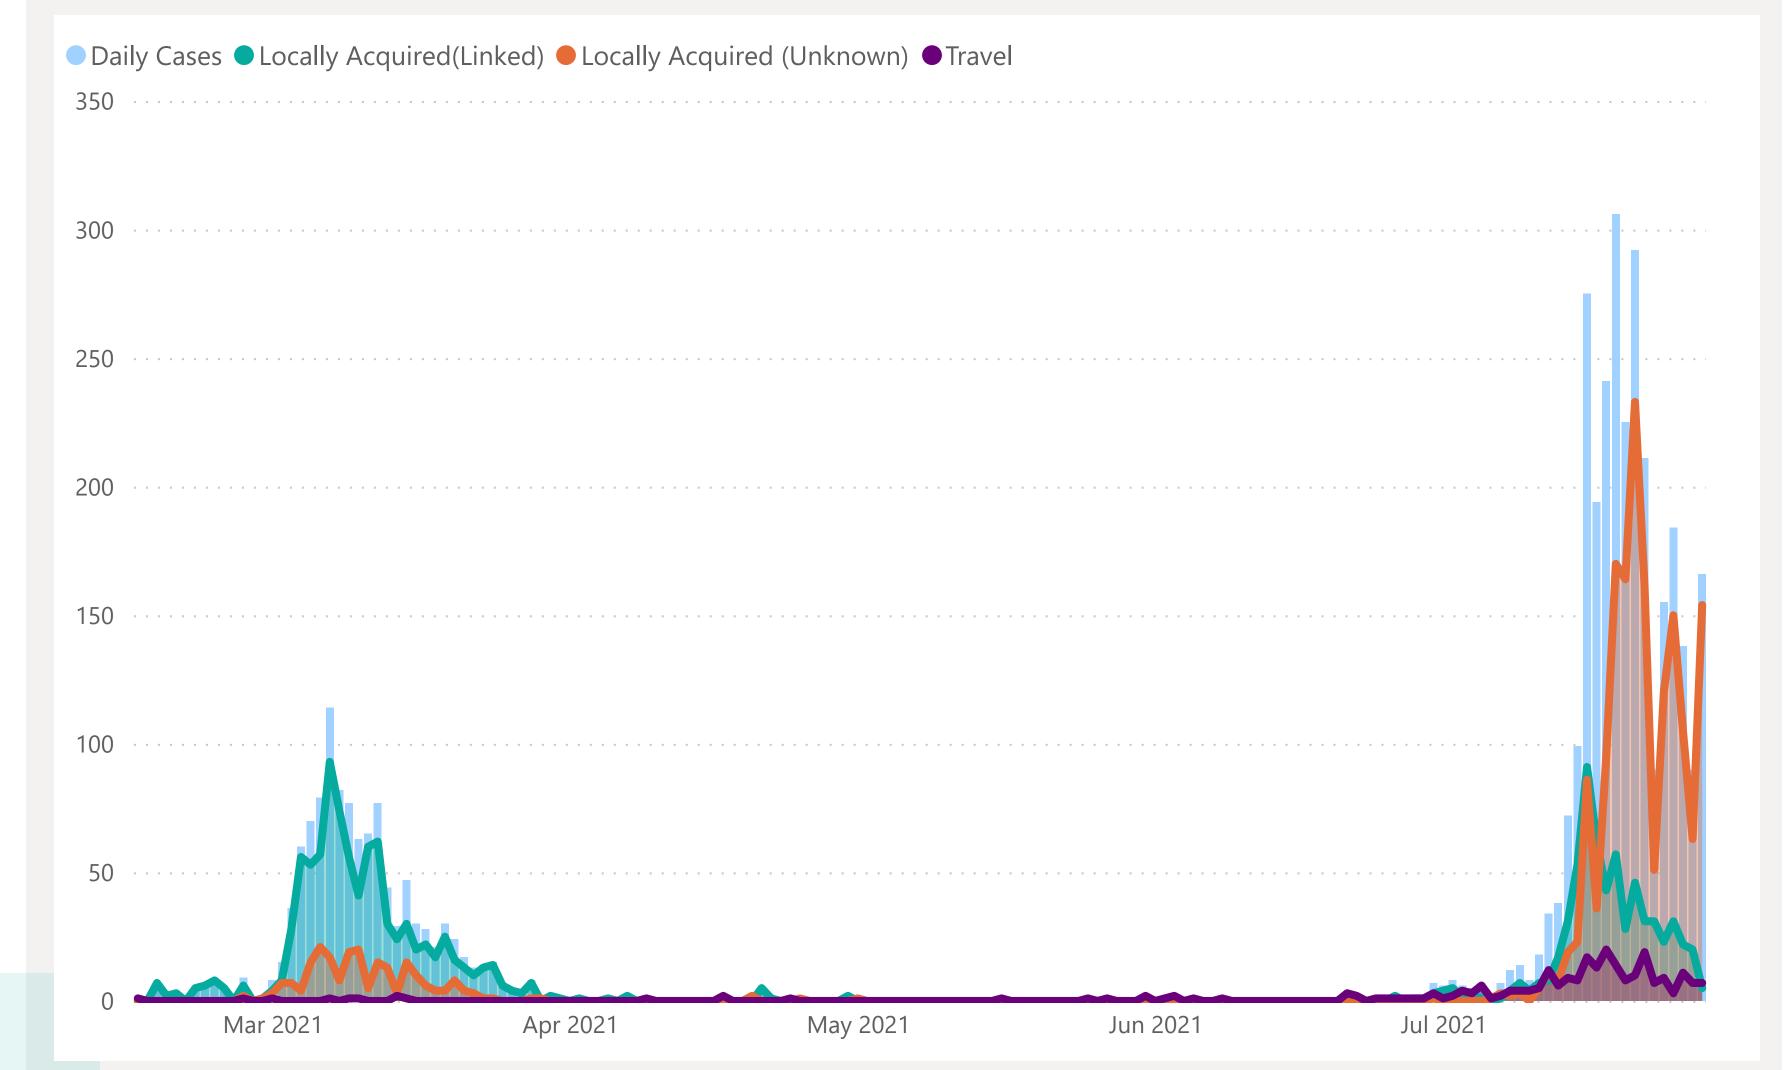

4089
INVESTIGATED CASES

183
New Cases

PENDING
INVESTIGATION

2326
CLOSED

2322
RECOVERED

4
DEATHS



## Case Breakdown

Default Date Range: 15th Feb 2021 to present



### **EXPLANATION OF TERMS**

Active: Cases currently being monitored by Contact Tracing From Travel: Cases identified during isolation following Travel Known Source: Cases with links to another known local case Unknown Source: Cases with no links to another known local

case. Commonly referred to as "Community Spread" **Pending Analysis:** Contact Tracing have not completed

investigation to determine source of infection



1763 FROM TRAVEL

TOTAL CASES FROM TRAVEL

4089

253

283

KNOWN SOURCE U

**LOCALLY ACQUIRED** 

**UNKNOWN SOURCE** 

PENDING ANALYSIS

1321 7

OWN SOURCE UNKNOWN SOURCE PENDING A

1547 1886

403





## Case Breakdown

Default Date Range: 15th Feb 2021 to present



### **EXPLANATION OF TERMS**

Active: Cases currently being monitored by Contact Tracing From Travel: Cases identified during isolation following Travel Known Source: Cases with Contact Tracing links to another

known local case

**Unknown Source:** Cases with no links to another known local

case. commonly referred to as "Community Spread"

Pending Analysis: Contact Tracing have not completed

investigation to determine source of infection



**PENDING ANALYSIS** 

72

403





# Rolling Averages

Default Date Range: 15th Feb 2021 to present



**2666**14 DAY TOTAL

131

3 DAY AVERAGE PER DAY

148

7 DAY AVERAGE PER DAY

190

14 DAY AVERAGE PER DAY





## Age & Gender Profile

15th Feb 2021 to present





### Locatio