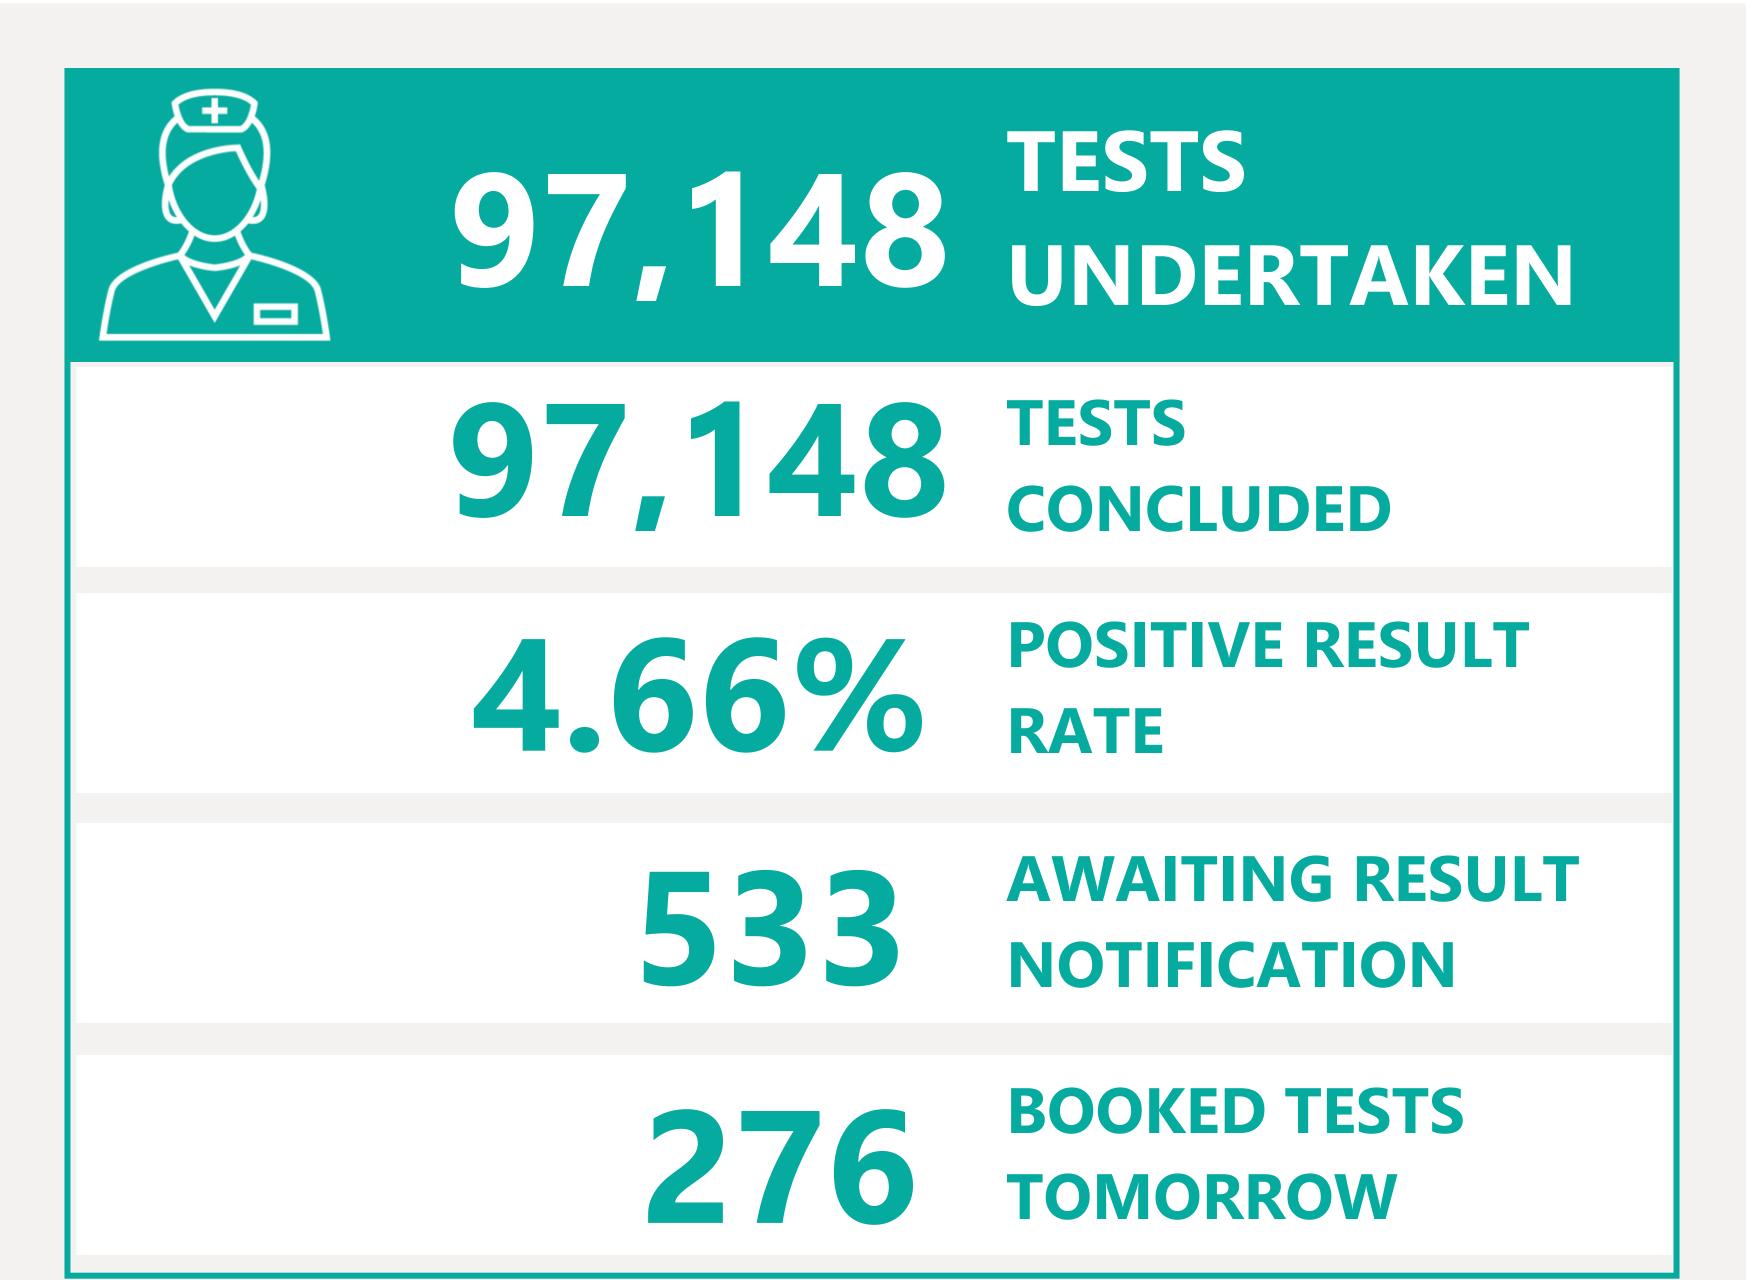

# Testing Overview

Default Date 29/07/2021

Click here to Select Date Range

### **EXPLANATION OF TERMS**

Tests Undertaken: Total tests carried out in date range

**Tests Concluded:** Total tests where result has been determined **Positive Result Rate:** Average rate of positive results in date

range

Awaiting Result Notification: Number of people waiting to

be told their result

**Booked Tests Tomorrow:** Number of pre-arranged test

bookings taking place tomorrow

Explanation: Testing data has been aggregated with case data to provide a filterable dataset that remains as accurate as possible compared to confirmed cases. This has introduced a small margin of error in total number of tests. We are working to minimise the translation error. Summary Testing data is available here