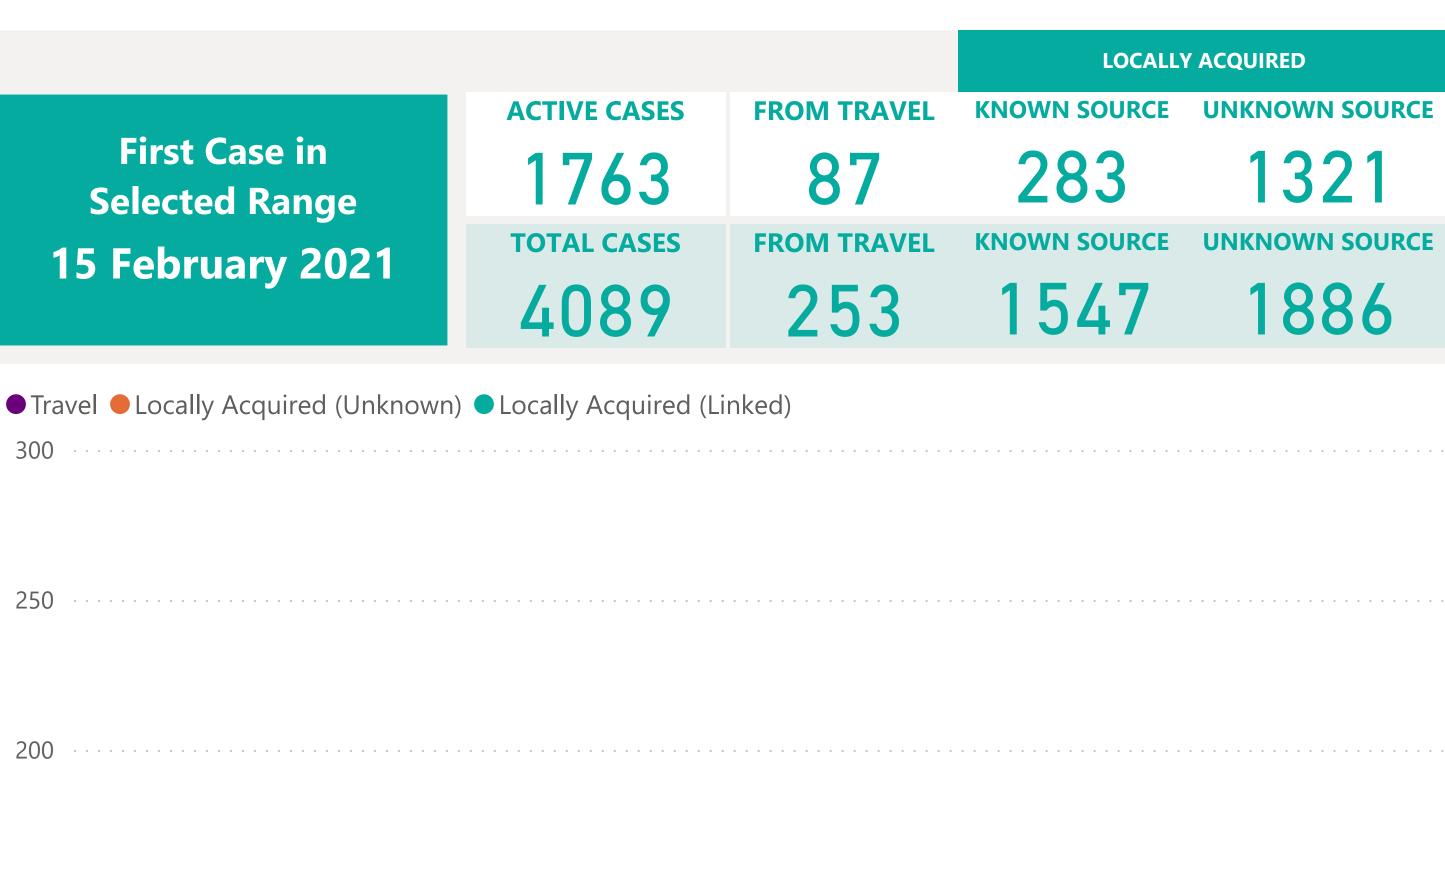

1763
ACTIVE

1751
IN COMMUNITY

12 14
HOSPITAL

4089
INVESTIGATED CASES

183
New Cases

PENDING
INVESTIGATION

2326
CLOSED

2322
RECOVERED

case. Commonly referred to as "Community Spread" **Pending Analysis:** Contact Tracing have not completed

investigation to determine source of infection

1763 FROM TRAVEL

TOTAL CASES FROM TRAVEL

4089

253

283

KNOWN SOURCE U

**LOCALLY ACQUIRED** 

**UNKNOWN SOURCE** 

PENDING ANALYSIS

1321 7

OWN SOURCE UNKNOWN SOURCE PENDING A

1547 1886

403