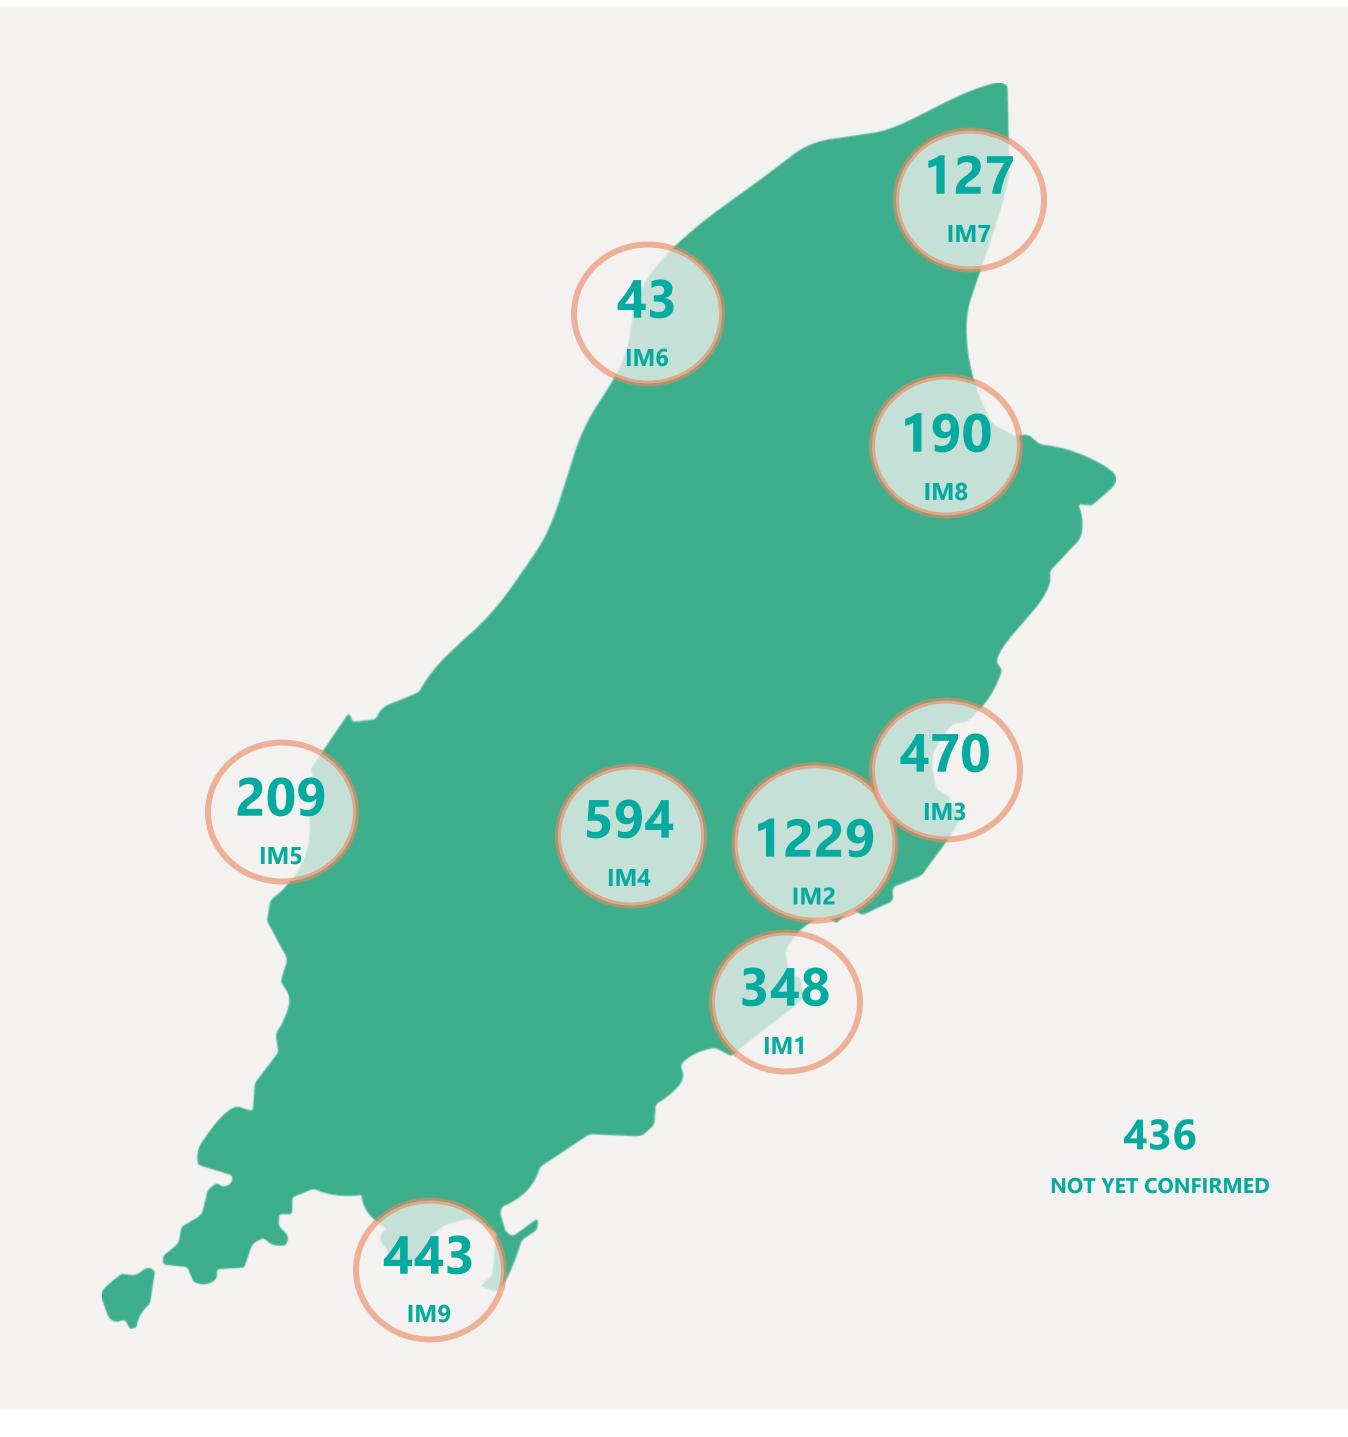

t Date Range: 15th Feb 2021 to present



### **EXPLANATION OF TERMS**

Active: Cases currently being monitored by Contact Tracing From Travel: Cases identified during isolation following Travel Known Source: Cases with Contact Tracing links to another

known local case

**Unknown Source:** Cases with no links to another known local

case. commonly referred to as "Community Spread"

Pending Analysis: Contact Tracing have not completed

investigation to determine source of infection



**PENDING ANALYSIS** 

72

403





# Rolling Averages

Default Date Range: 15th Feb 2021 to present



**2666**14 DAY TOTAL

131

3 DAY AVERAGE PER DAY

148

7 DAY AVERAGE PER DAY

190

14 DAY AVERAGE PER DAY





## Age & Gender Profile

15th Feb 2021 to present





### Location

15th Feb 2021 to present





## Symptoms Overview

Default Date Range: 15th Feb 2021 to present



#### **EXPLANATION OF TERMS**

**Asymptomatic:** Case does not display expected symptoms of Covid19

**Symptomatic:** Case displays expected symptoms of Covid19





# Testing Overview

Default Date 29/07/2021

Click here to Select Date Range

### **EXPLANATION OF TERMS**

Tests Undertaken: Total tests carried out in date range

**Tests Concluded:** Total tests where result has been determined **Positive Result Rate:** Average rate of positive results in date

range

Awaiting Result Notification: Number of people waiting to

be told their result

**Booked Tests Tomorrow:** Number of pre-arranged test

bookings taking place tomorrow

Explanation: Testing data has been aggregated with case data to provide a filterable