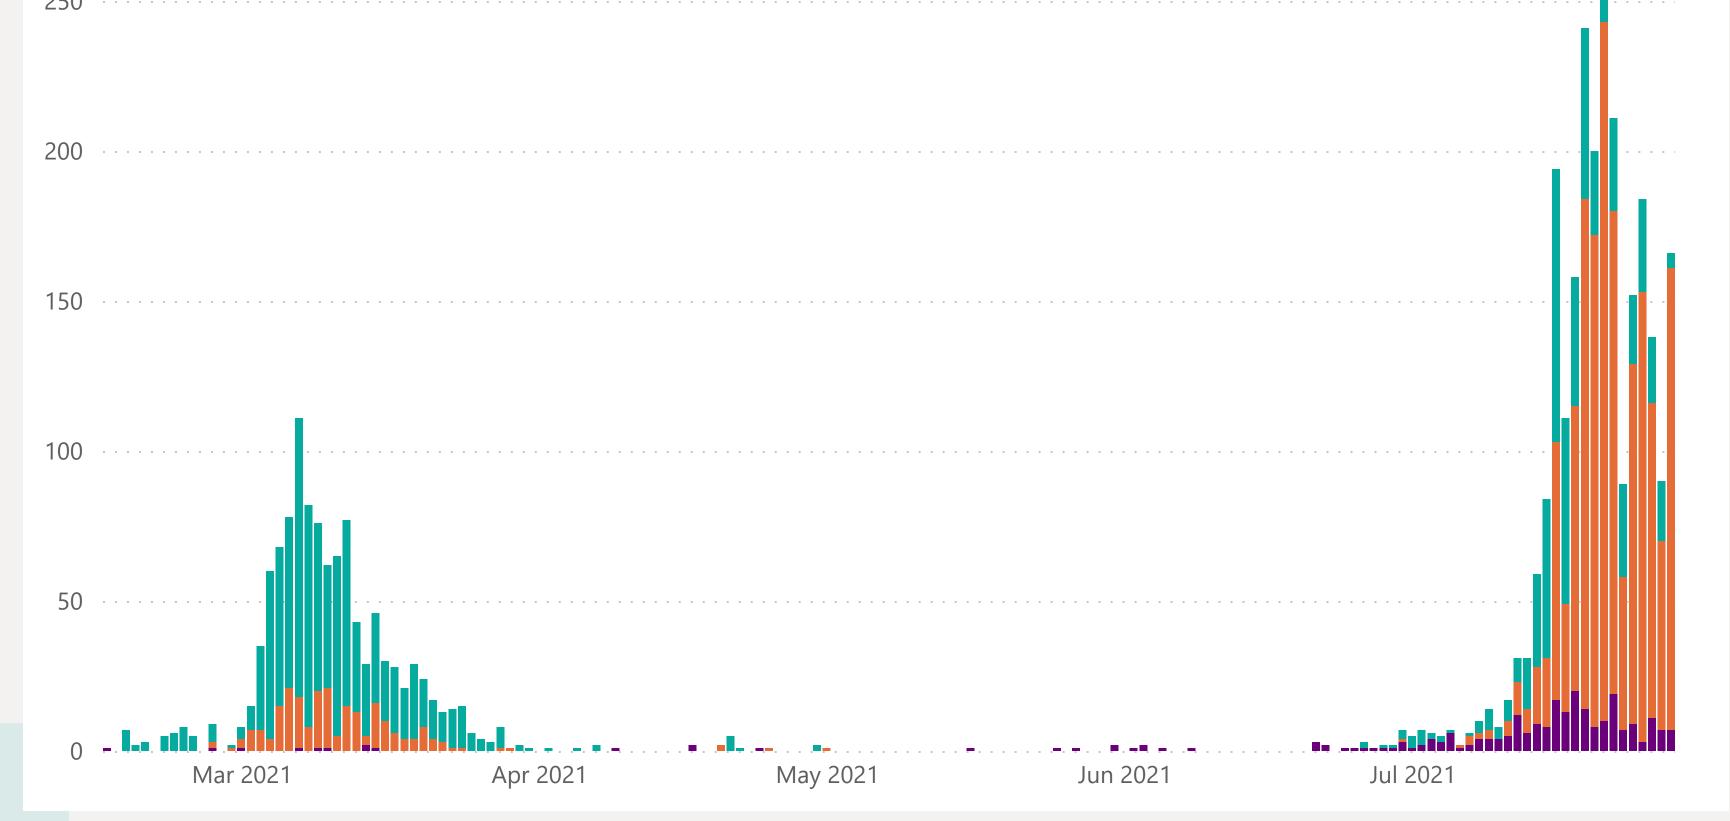

### **EXPLANATION OF TERMS**

Active: Cases currently being monitored by Contact Tracing From Travel: Cases identified during isolation following Travel Known Source: Cases with links to another known local case Unknown Source: Cases with no links to another known local

case. Commonly referred to as "Community Spread" **Pending Analysis:** Contact Tracing have not completed

investigation to determine source of infection

1763 FROM TRAVEL

TOTAL CASES FROM TRAVEL

4089

253

283

KNOWN SOURCE U

**LOCALLY ACQUIRED** 

**UNKNOWN SOURCE** 

PENDING ANALYSIS

1321 7

OWN SOURCE UNKNOWN SOURCE PENDING A

1547 1886

403