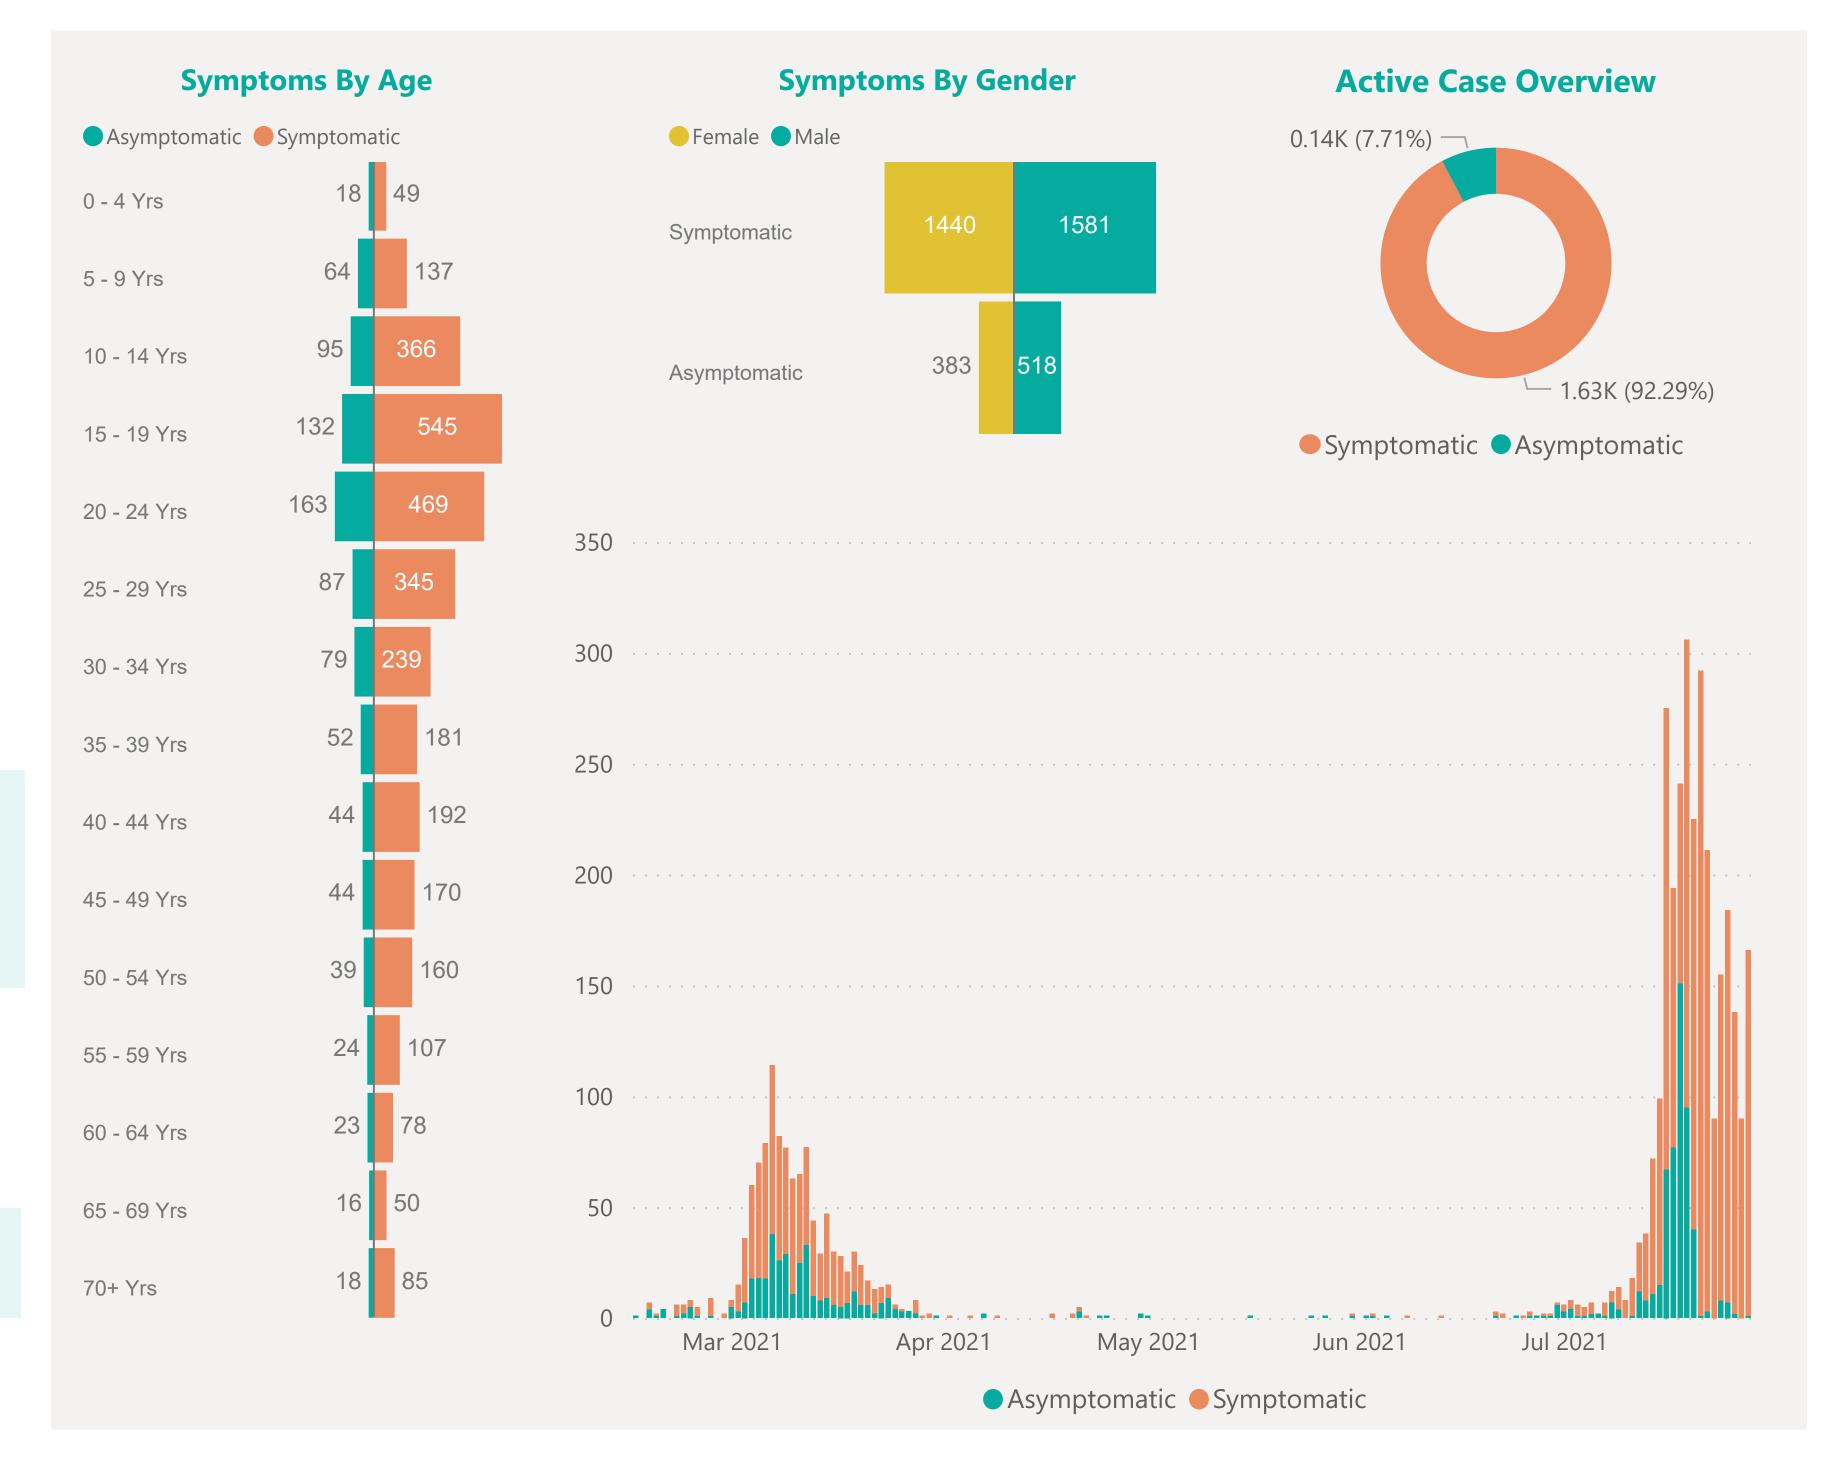

## Symptoms Overview

Default Date Range: 15th Feb 2021 to present

#### **EXPLANATION OF TERMS**

**Asymptomatic:** Case does not display expected symptoms of Covid19

**Symptomatic:** Case displays expected symptoms of Covid19