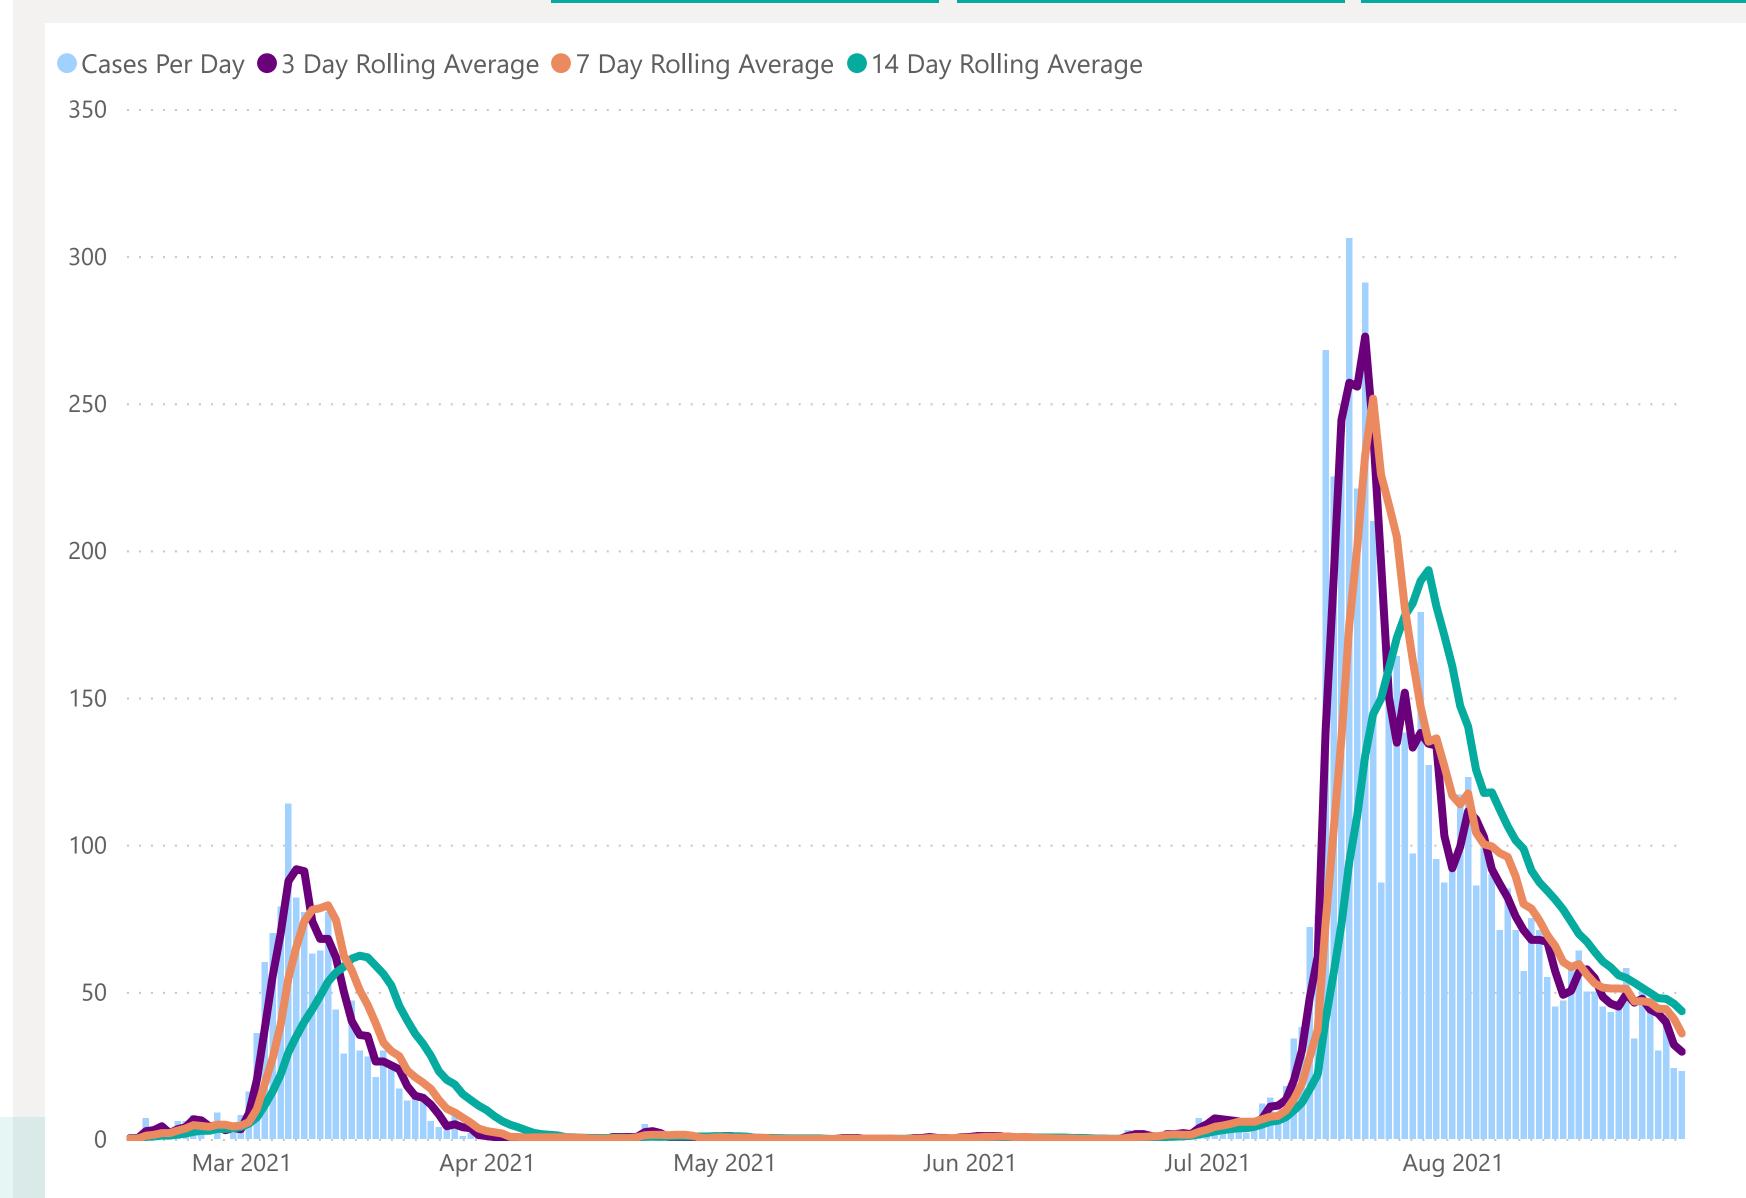

# Rolling Averages

Default Date Range: 15th Feb 2021 to present

30

3 DAY AVERAGE PER DAY

36

7 DAY AVERAGE PER DAY

43

14 DAY AVERAGE PER DAY