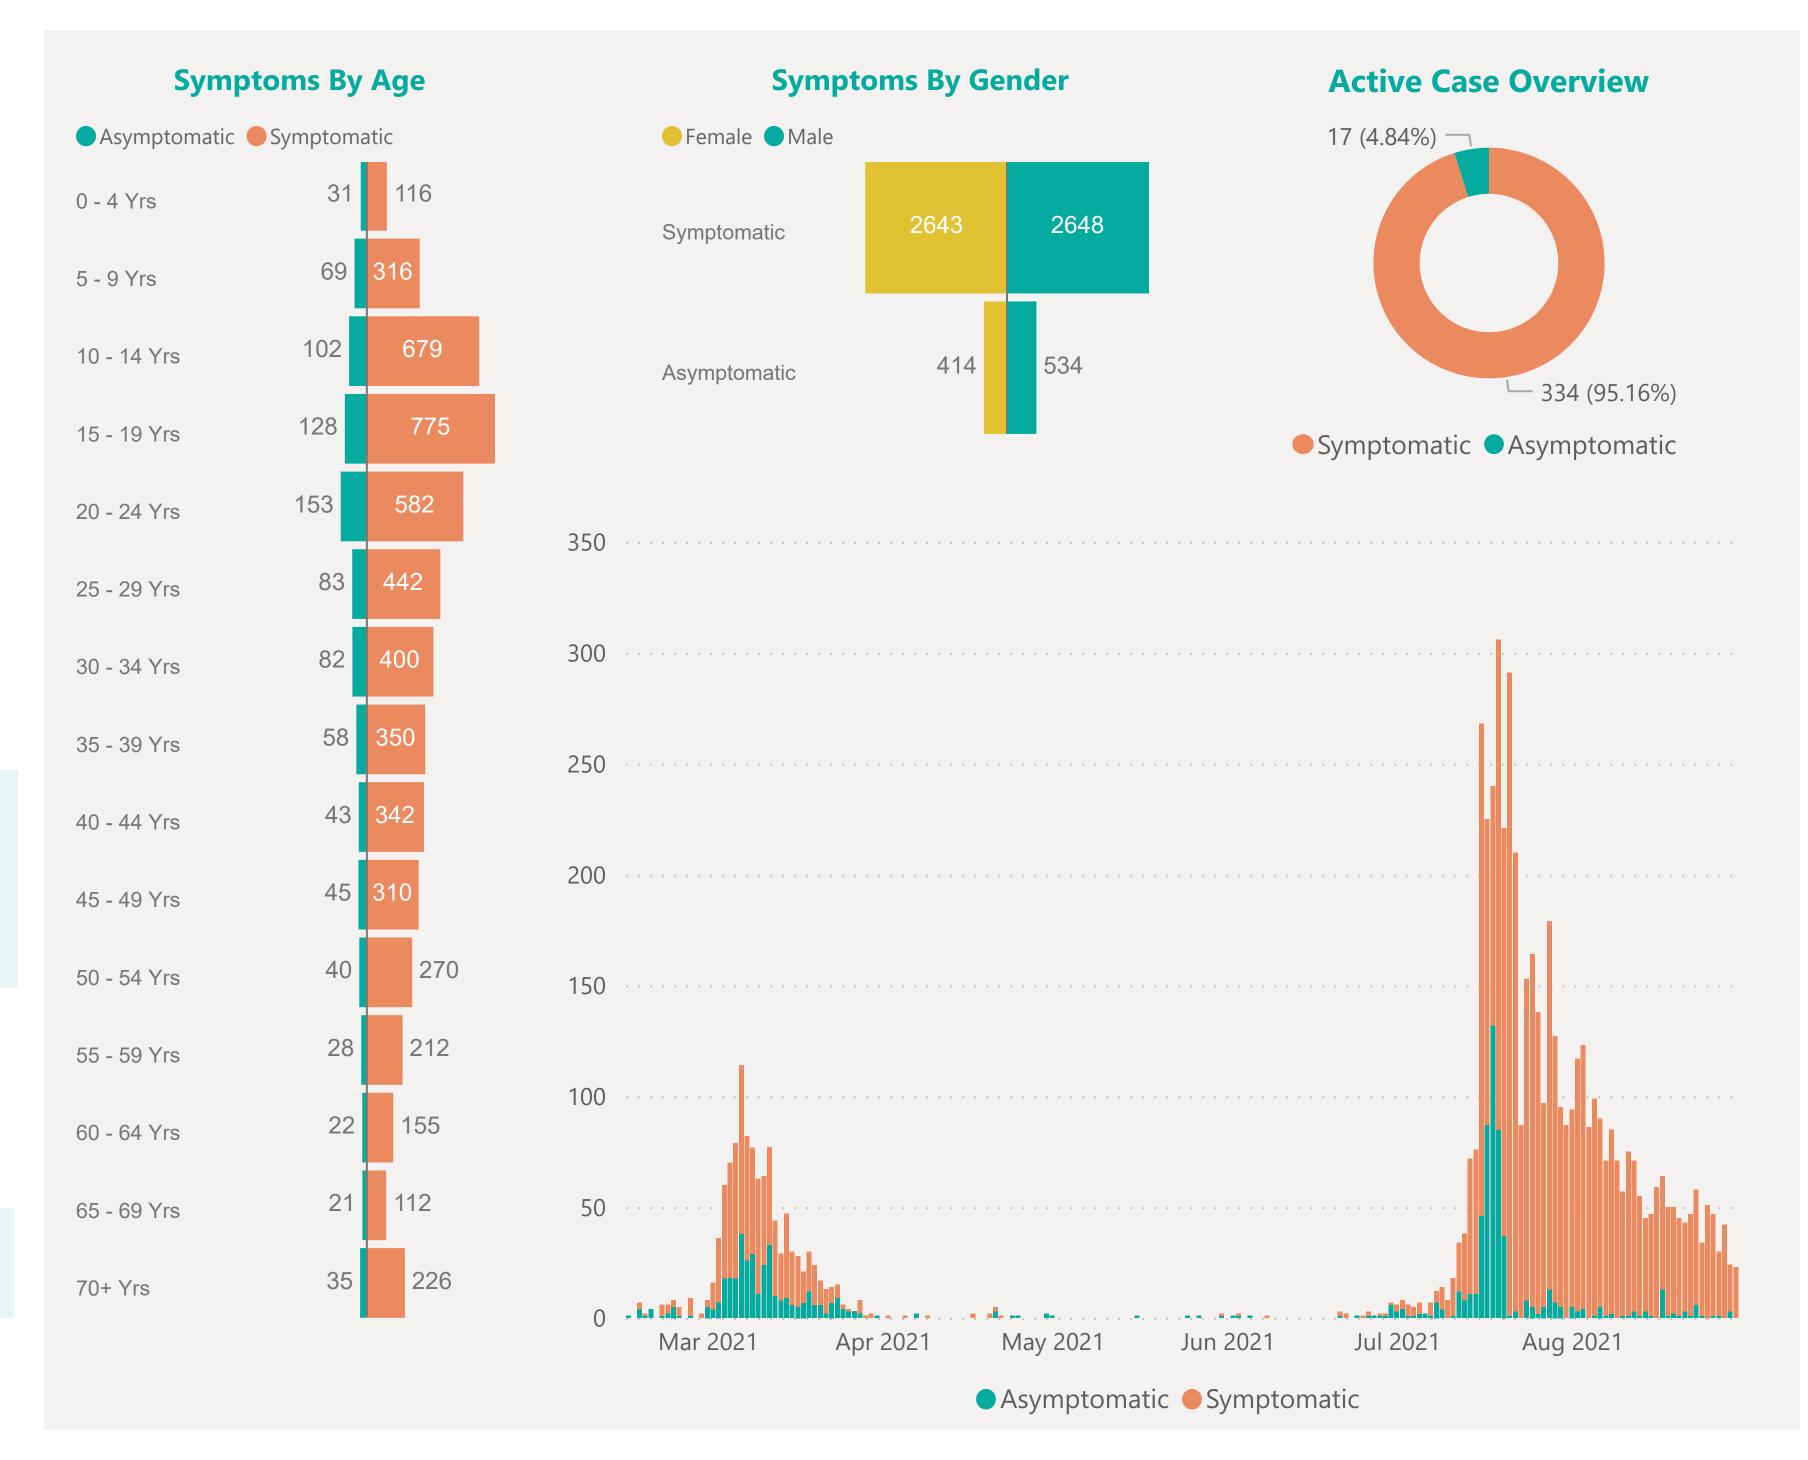

## Symptoms Overview

Default Date Range: 15th Feb 2021 to present

### **EXPLANATION OF TERMS**

**Asymptomatic:** Case does not display expected symptoms of Covid19

**Symptomatic:** Case displays expected symptoms of Covid19