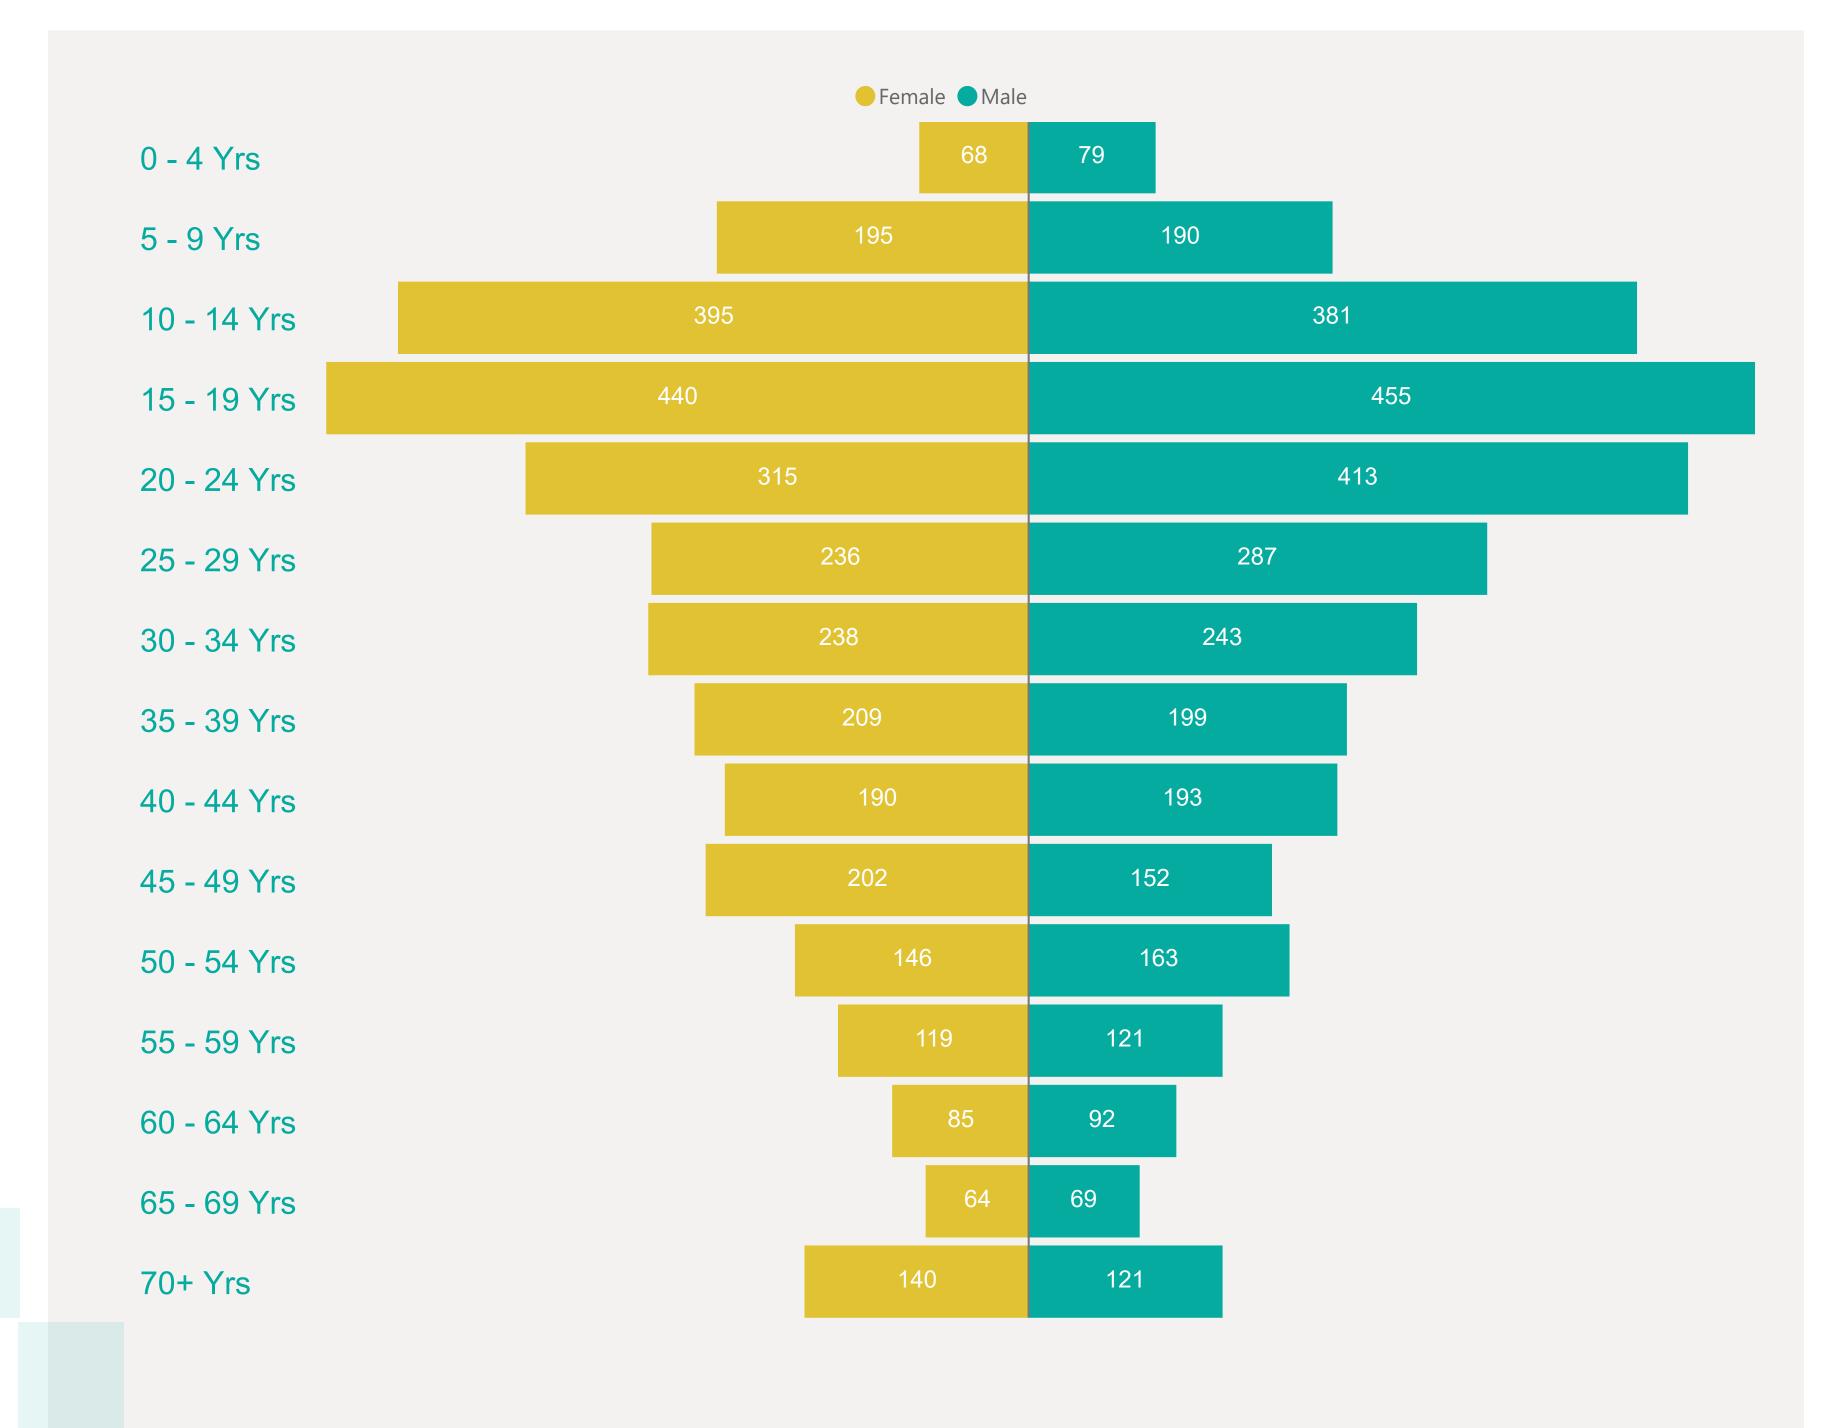

3477

398





## Case Breakdown

Default Date Range: 15th Feb 2021 to present



### **EXPLANATION OF TERMS**

Active: Cases currently being monitored by Contact Tracing From Travel: Cases identified during isolation following Travel **Known Source:** Cases with Contact Tracing links to another

known local case

Unknown Source: Cases with no links to another known local

case. commonly referred to as "Community Spread"

Pending Analysis: Contact Tracing have not completed

investigation to determine source of infection



May 2021

Apr 2021

Jun 2021

Jul 2021

Aug 2021

Mar 2021



# Rolling Averages

Default Date Range: 15th Feb 2021 to present





30

3 DAY AVERAGE PER DAY

36

7 DAY AVERAGE PER DAY

43

14 DAY AVERAGE PER DAY





## Age & Gender Profile

15th Feb 2021 to present





### Location

15th Feb 2021 to present





## Symptoms Overview

Default Date Range: 15th Feb 2021 to present



### **EXPLANATION OF TERMS**

**Asymptomatic:** Case does not display expected symptoms of Covid19

**Symptomatic:** Case displays expected symptoms of Covid19





# Testing Overview

Default Date 31/08/2021

Click here to Select Date Range

### **EXPLANATION OF TERMS**

**Tests Undertaken:** Total tests carried out in date range **Tests Concluded:** Total tests where result has been determined

Positive Result Rate: Average rate of positive results in date

range

Awaiting Result Notification: Number of people waiting to

be told their result

**Booked Tests Tomorrow:** Number of pre-arranged test

bookings taking place tomorrow

Explanation: Testing data has been aggrega