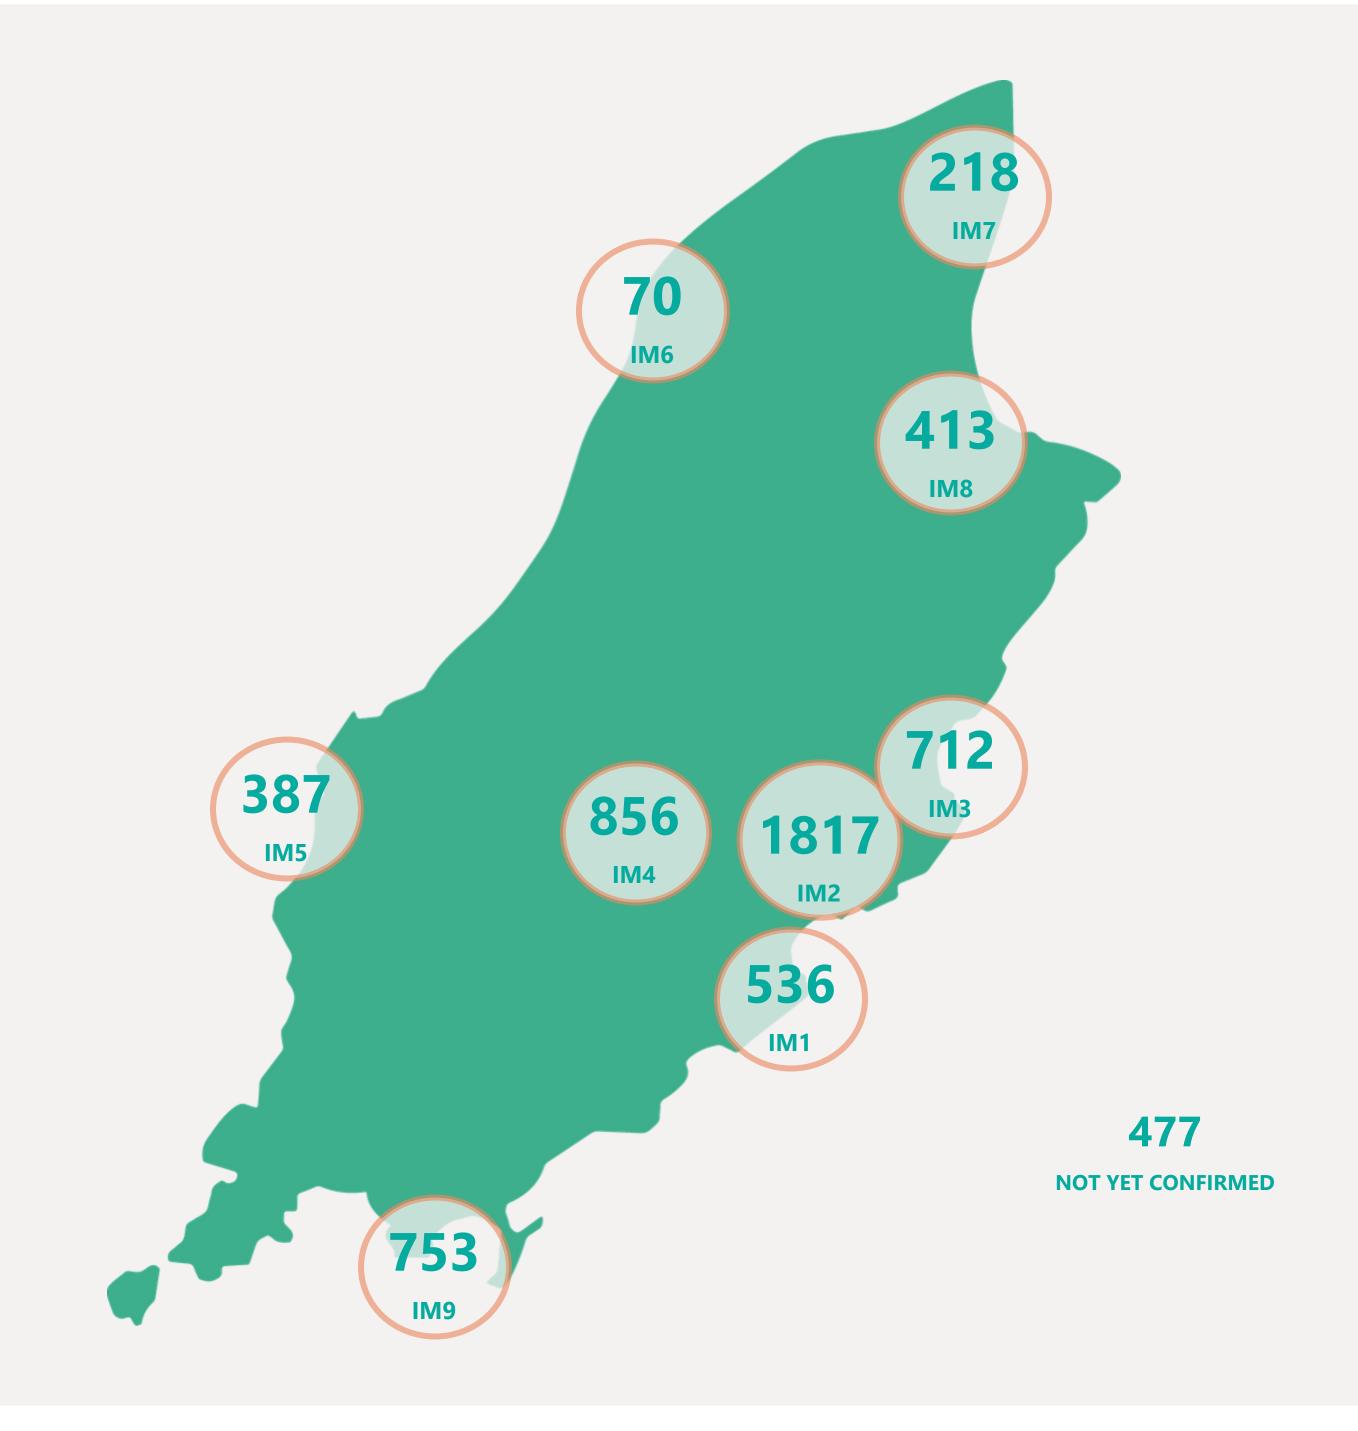

ate Range: 15th Feb 2021 to present



### **EXPLANATION OF TERMS**

Active: Cases currently being monitored by Contact Tracing From Travel: Cases identified during isolation following Travel **Known Source:** Cases with Contact Tracing links to another

known local case

Unknown Source: Cases with no links to another known local

case. commonly referred to as "Community Spread"

Pending Analysis: Contact Tracing have not completed

investigation to determine source of infection



May 2021

Apr 2021

Jun 2021

Jul 2021

Aug 2021

Mar 2021



# Rolling Averages

Default Date Range: 15th Feb 2021 to present





30

3 DAY AVERAGE PER DAY

36

7 DAY AVERAGE PER DAY

43

14 DAY AVERAGE PER DAY





## Age & Gender Profile

15th Feb 2021 to present





### Location

15th Feb 2021 to present





## Symptoms Overview

Default Date Range: 15th Feb 2021 to present



### **EXPLANATION OF TERMS**

**Asymptomatic:** Case does not display expected symptoms of Covid19

**Symptomatic:** Case displays expected symptoms of Covid19





# Testing Overview

Default Date 31/08/2021

Click here to Select Date Range

### **EXPLANATION OF TERMS**

**Tests Undertaken:** Total tests carried out in date range **Tests Concluded:** Total tests where result has been determined

Positive Result Rate: Average rate of positive results in date

range

Awaiting Result Notification: Number of people waiting to

be told their result

**Booked Tests Tomorrow:** Number of pre-arranged test

bookings taking place tomorrow

Explanation: Testing data has been aggregated with case data to provide a filterable d