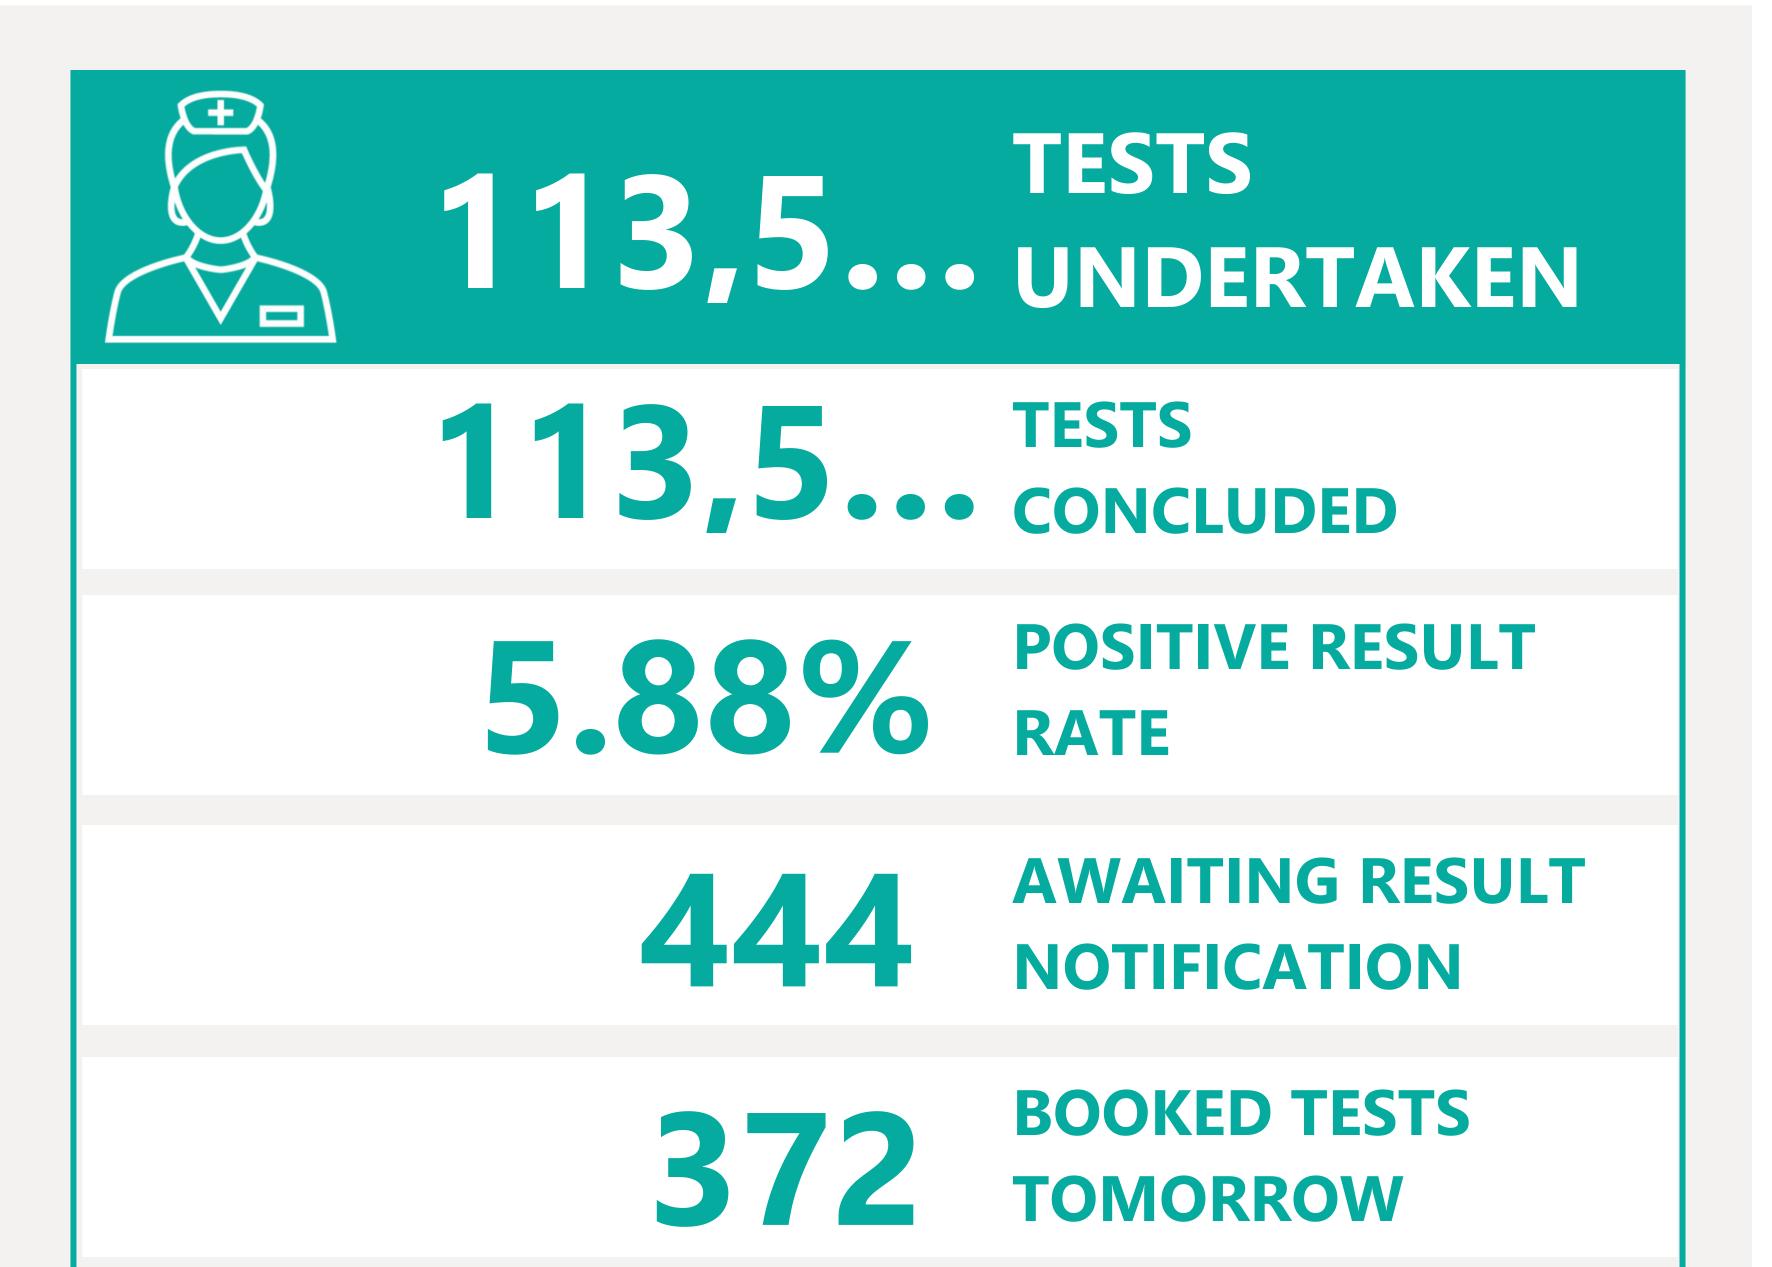

# Testing Overview

Default Date 31/08/2021

Click here to Select Date Range

### **EXPLANATION OF TERMS**

**Tests Undertaken:** Total tests carried out in date range **Tests Concluded:** Total tests where result has been determined

Positive Result Rate: Average rate of positive results in date

range

Awaiting Result Notification: Number of people waiting to

be told their result

**Booked Tests Tomorrow:** Number of pre-arranged test

bookings taking place tomorrow

Explanation: Testing data has been aggregated with case data to provide a filterable dataset that remains as accurate as possible compared to confirmed cases. This has introduced a small margin of error in total number of tests. We are working to minimise the translation error. Summary Testing data is available here