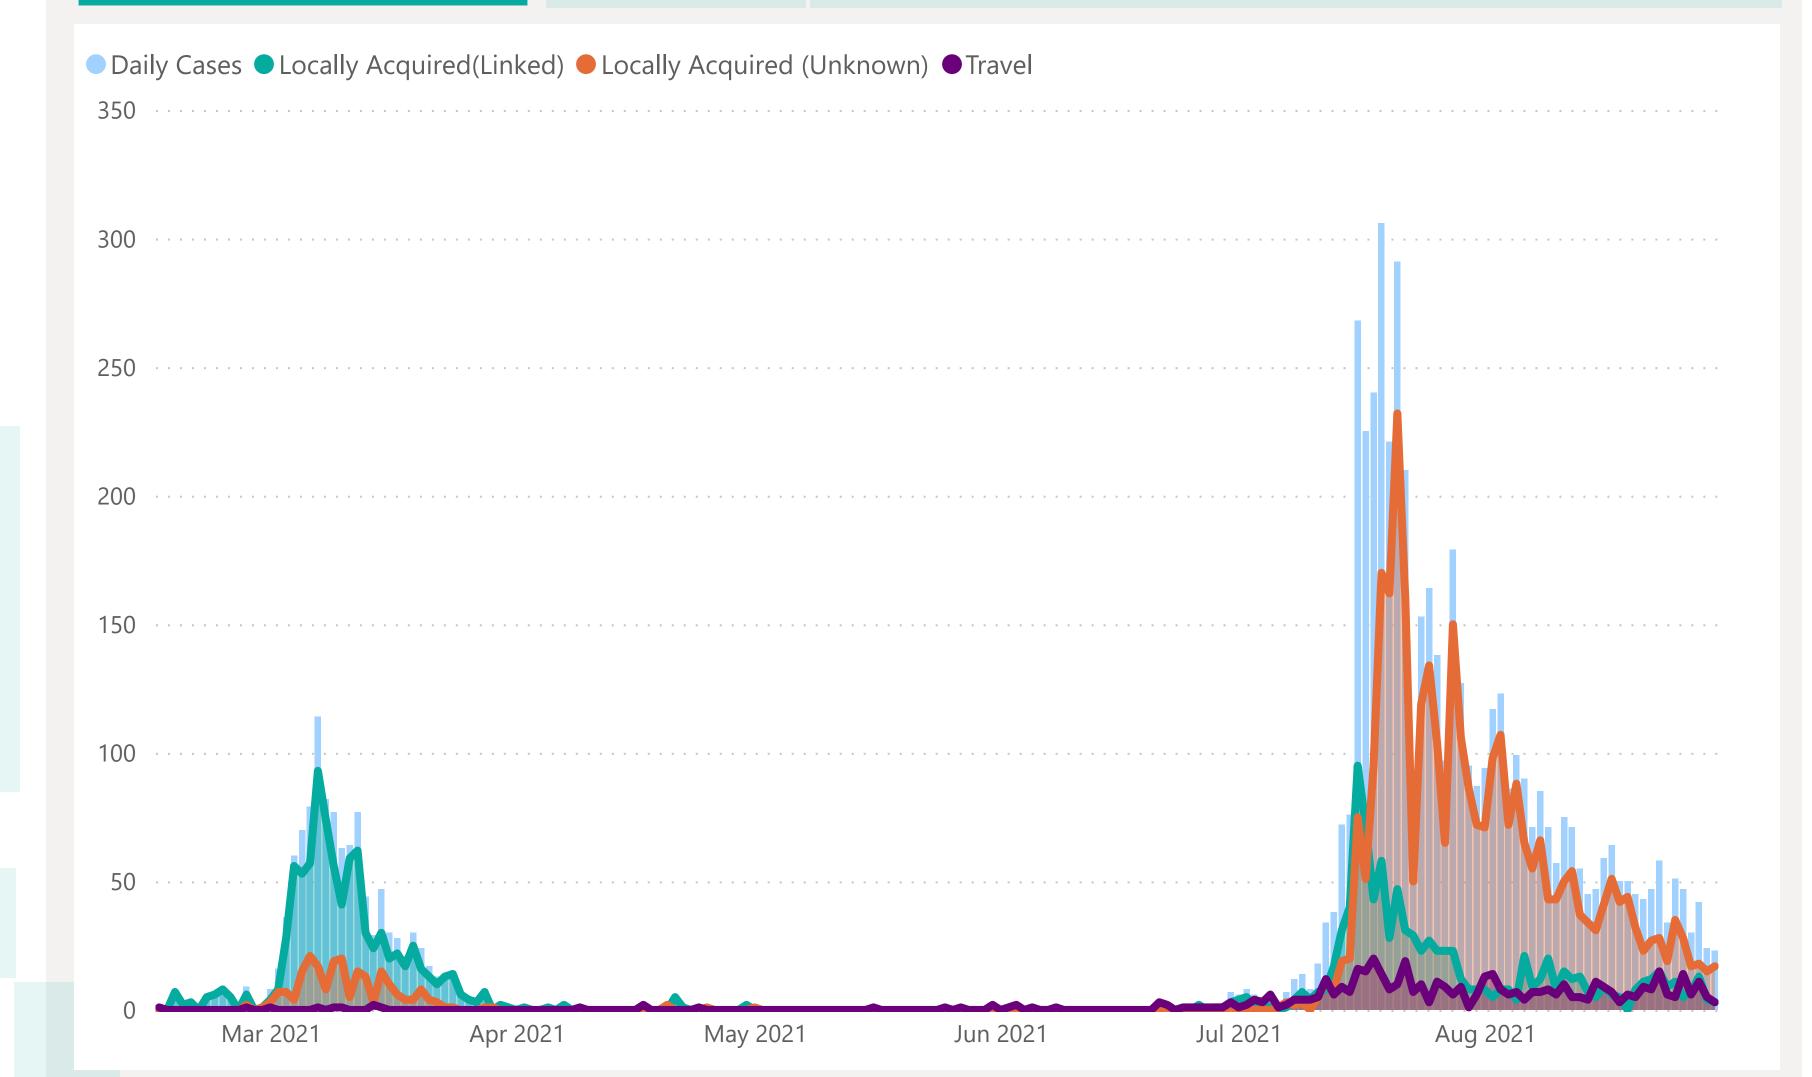

COMMUNITY

8 12 HOSPITAL

6239
INVESTIGATED CASES

23
New Cases

PENDING
INVESTIGATION

5888 CLOSED 5875
RECOVERED

13
DEATHS



### Case Breakdown

Default Date Range: 15th Feb 2021 to present



### **EXPLANATION OF TERMS**

Active: Cases currently being monitored by Contact Tracing From Travel: Cases identified during isolation following Travel Known Source: Cases with links to another known local case Unknown Source: Cases with no links to another known local

case. Commonly referred to as "Community Spread" **Pending Analysis:** Contact Tracing have not completed

investigation to determine source of infection



351
TOTAL CASES
6239

73
FROM TRAVEL

498

**75** 

**KNOWN SOURCE** 

**LOCALLY ACQUIRED** 

203

**UNKNOWN SOURCE PENDING ANALYSIS** 

0

M TRAVEL KNOWN

1866

3477

398





## Case Breakdown

Default Date Range: 15th Feb 2021 to present



### **EXPLANATION OF TERMS**

Active: Cases currently being monitored by Contact Tracing From Travel: Cases identified during isolation following Travel **Known Source:** Cases with Contact Tracing links to another

known local case

Unknown Source: Cases with no links to another known local

case. commonly referred to as "Community Spread"

Pending Analysis: Contact Tracing have not completed

investigation to determine source of infection



May 2021

Apr 2021

Jun 2021

Jul 2021

Aug 2021

Mar 2021



# Rolling Averages

Default Date Range: 15th Feb 2021 to present





30

3 DAY AVERAGE PER DAY

36

7 DAY AVERAGE PER DAY

43

14 DAY AVERAGE PER DAY





## Age & Gender Profile

15th Feb 2021 to present





### Loca