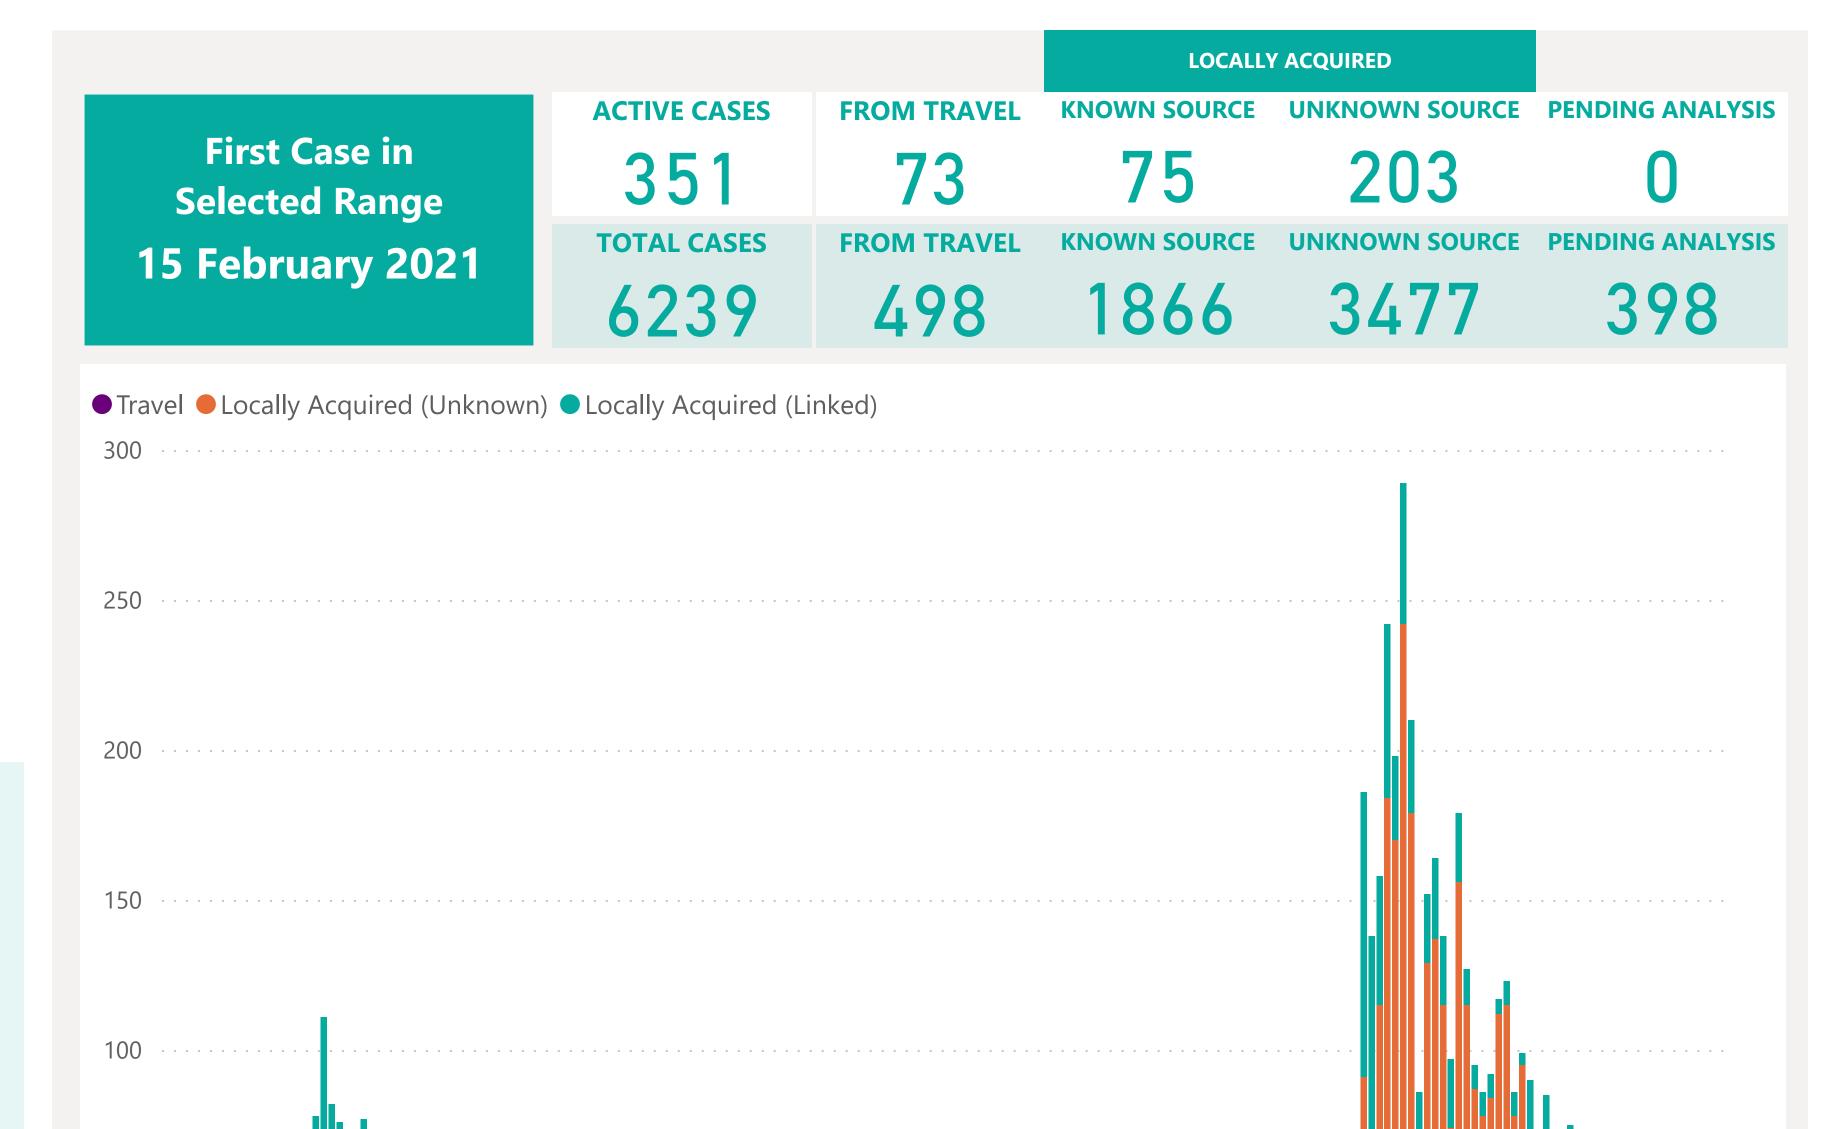

### **EXPLANATION OF TERMS**

Active: Cases currently being monitored by Contact Tracing From Travel: Cases identified during isolation following Travel Known Source: Cases with links to another known local case Unknown Source: Cases with no links to another known local

case. Commonly referred to as "Community Spread" **Pending Analysis:** Contact Tracing have not completed

investigation to determine source of infection

351
TOTAL CASES
6239

73
FROM TRAVEL

498

**75** 

**KNOWN SOURCE** 

**LOCALLY ACQUIRED** 

203

**UNKNOWN SOURCE PENDING ANALYSIS** 

0

M TRAVEL KNOWN

1866

3477

398