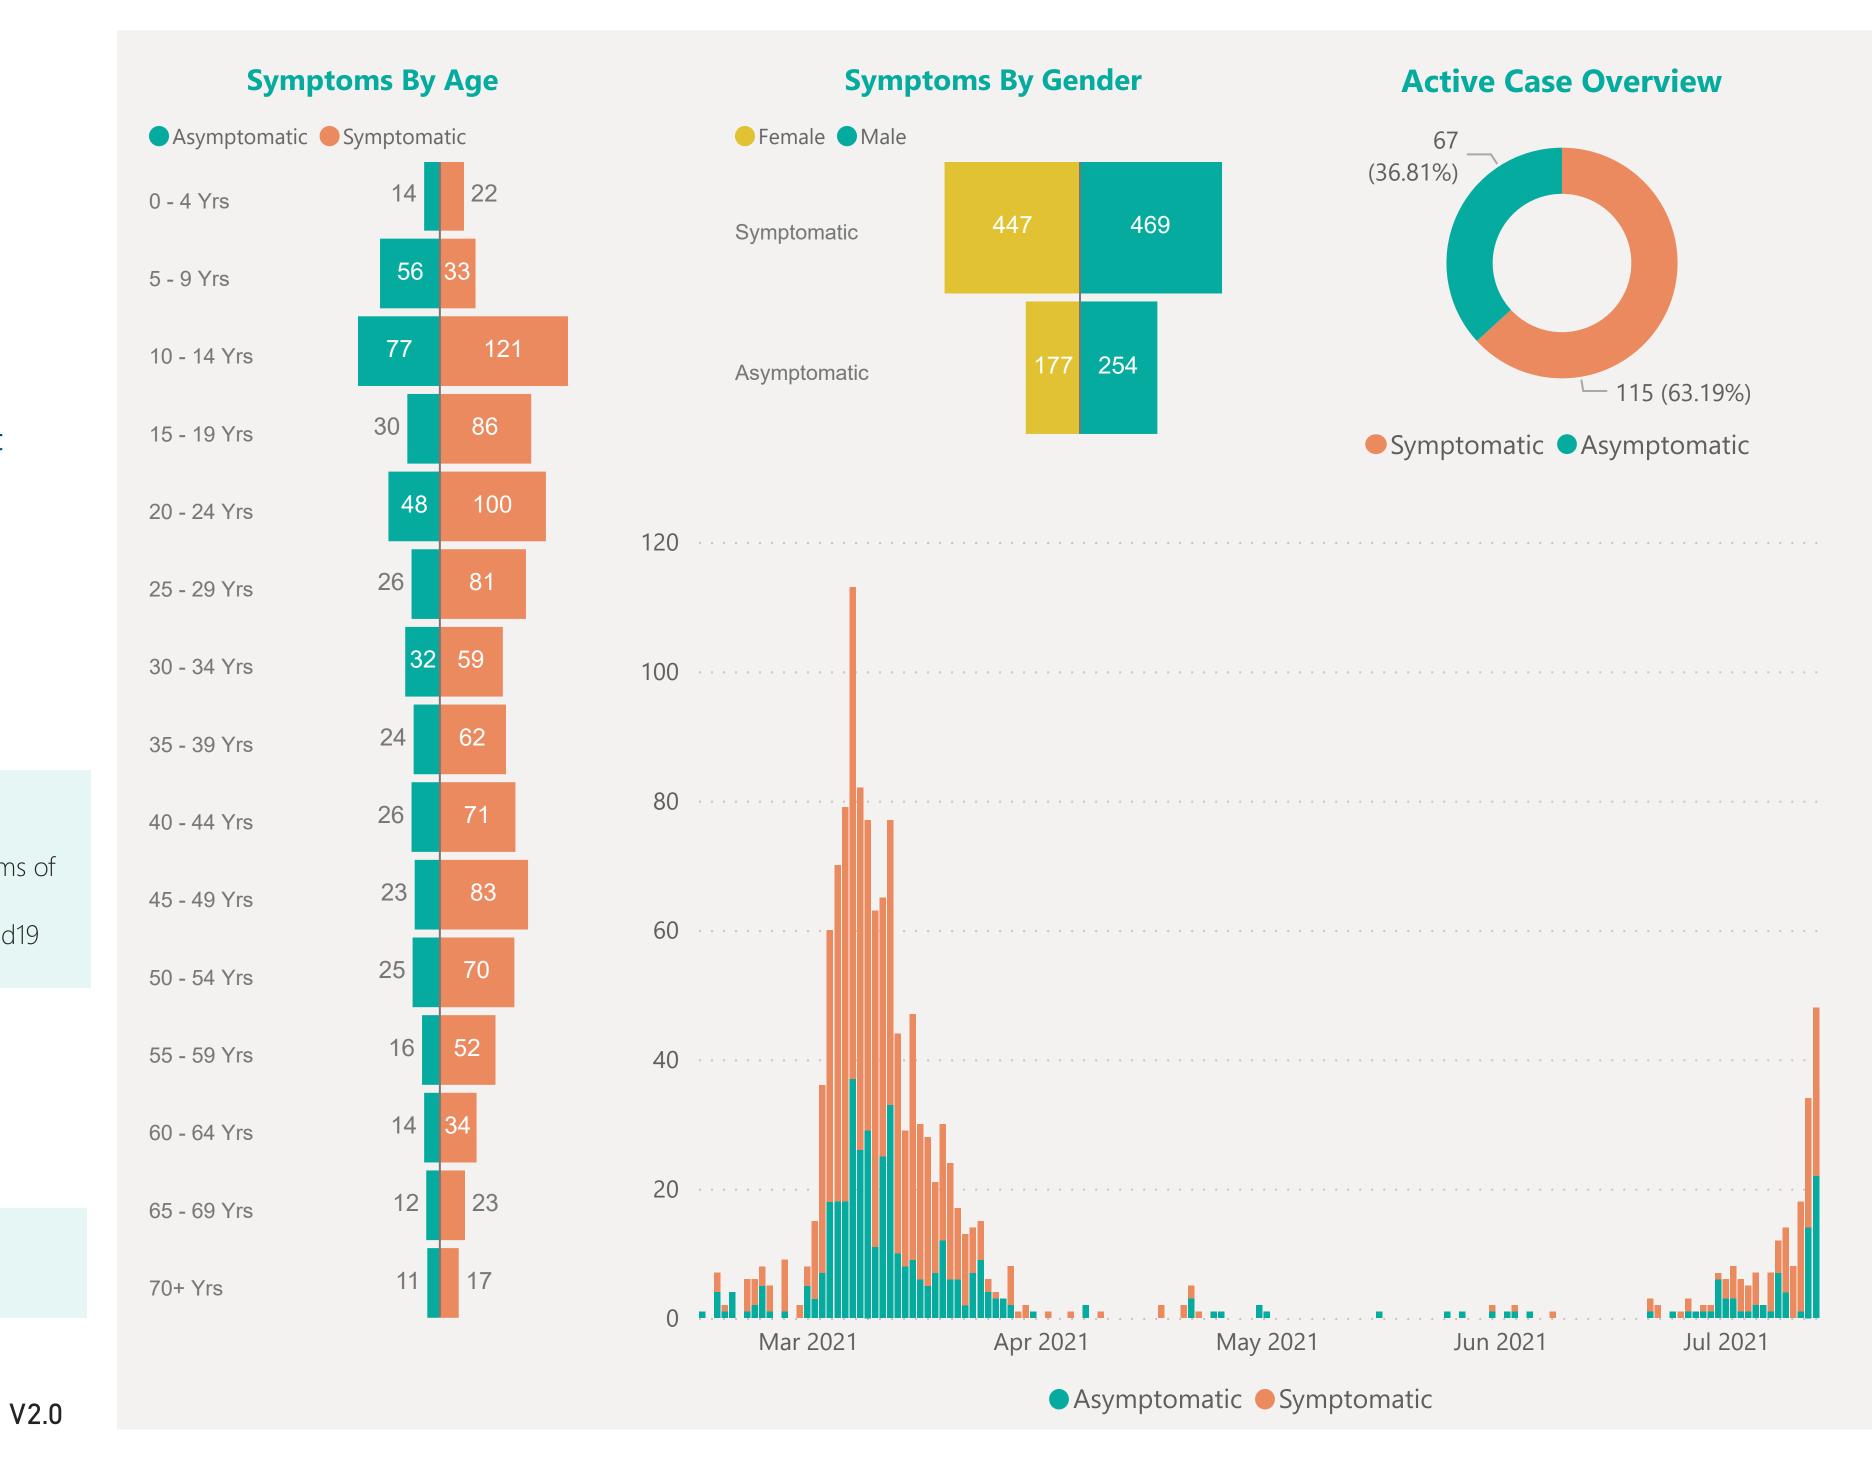

## Symptoms Overview

Default Date Range: 15th Feb 2021 to present

### **EXPLANATION OF TERMS**

**Asymptomatic:** Case does not display expected symptoms of Covid19

**Symptomatic:** Case displays expected symptoms of Covid19

Last Refreshed 14/07/2021 at 14:18 pm