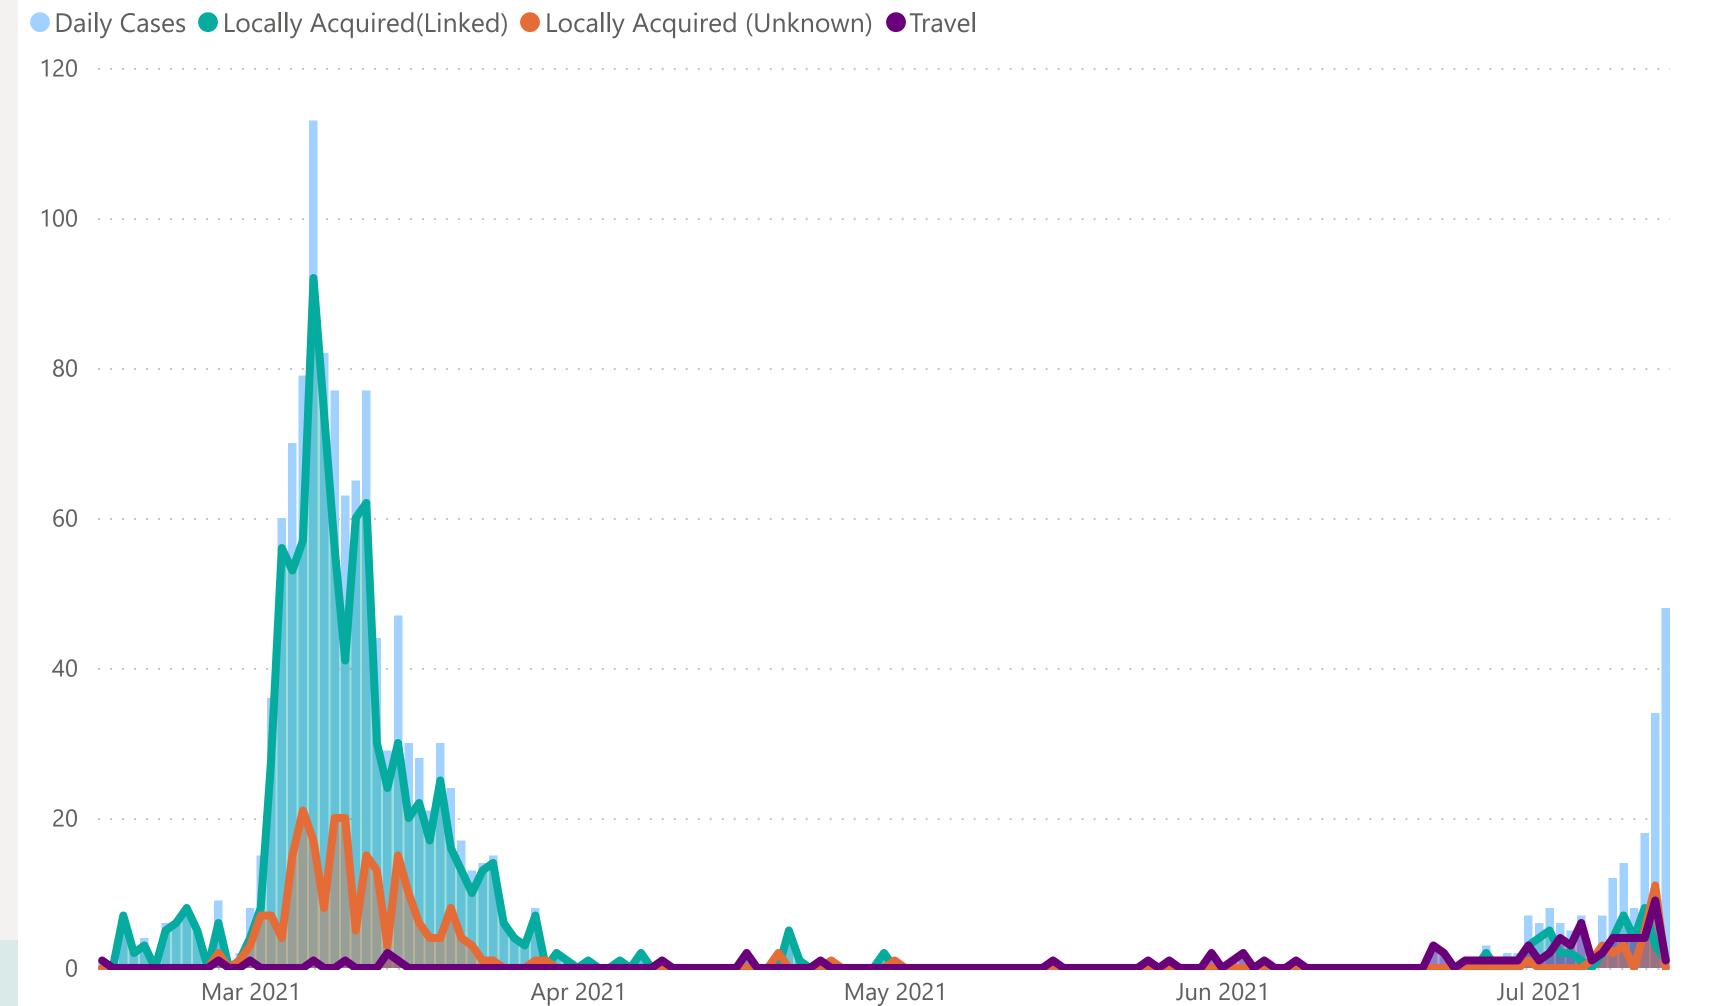

# Rolling Averages

Default Date Range: 15th Feb 2021 to present

33

3 DAY AVERAGE PER DAY

20

7 DAY AVERAGE PER DAY

13

14 DAY AVERAGE PER DAY