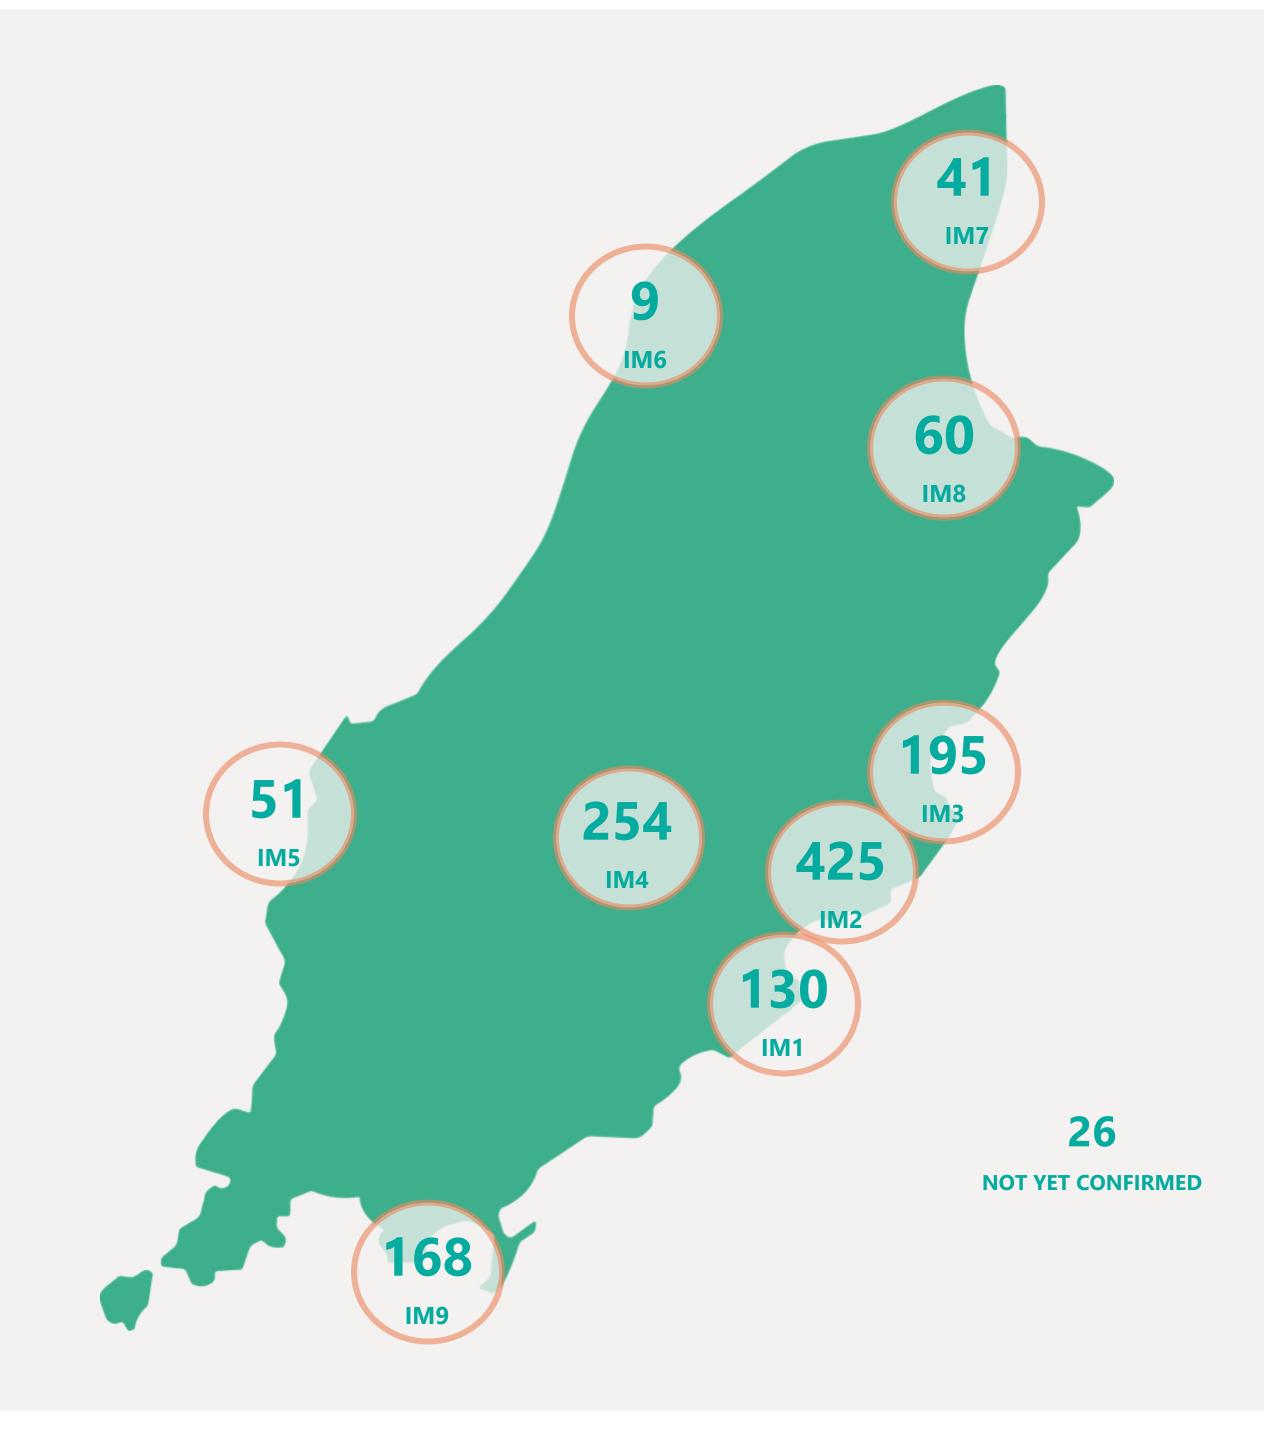

source of infection







## Case Breakdown

Default Date Range: 15th Feb 2021 to present



### **EXPLANATION OF TERMS**

**Active:** Cases currently being monitored by Contact Tracing From Travel: Cases identified during isolation following Travel **Known Source:** Cases with Contact Tracing links to another known local case

Unknown Source: Cases with no links to another known local

case. commonly referred to as "Community Spread"

Pending Analysis: Contact Tracing have not completed

investigation to determine source of infection







# Rolling Averages

Default Date Range: 15th Feb 2021 to present





33

3 DAY AVERAGE PER DAY

20

7 DAY AVERAGE PER DAY

13

14 DAY AVERAGE PER DAY





## Age & Gender Profile

15th Feb 2021 to present





### Location

15th Feb 2021 to present





## Symptoms Overview

Default Date Range: 15th Feb 2021 to present



### **EXPLANATION OF TERMS**

**Asymptomatic:** Case does not display expected symptoms of Covid19

**Symptomatic:** Case displays expected symptoms of Covid19

Last Refreshed 14/07/2021 at 14:18 pm





# Testing Overview

Default Date 13/07/2021

Click here to Select Date Range

#### **EXPLANATION OF TERMS**

Tests Undertaken: Total tests carried out in date range

**Tests Concluded:** Total tests where result has been determined **Positive Result Rate:** Average rate of positive results in date

range

Awaiting Result Notification: Number of people waiting to

be told their result

**Booked Tests Tomorrow:** Number of pre-arranged test

bookings taking place tomorrow

Explanation: Testing data has been aggregated