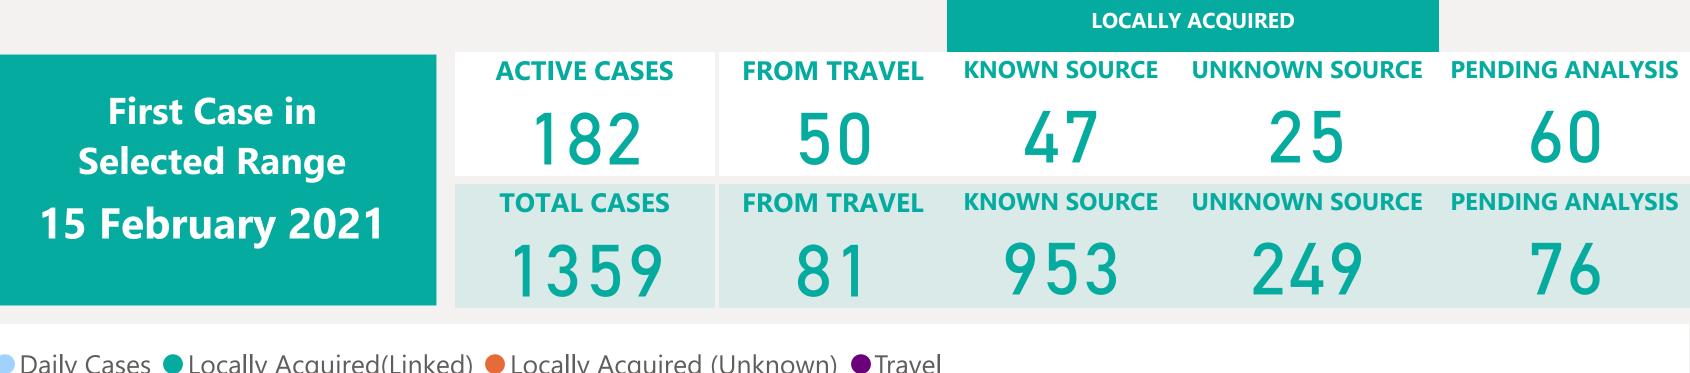

## Case Breakdown

Default Date Range: 15th Feb 2021 to present

### **EXPLANATION OF TERMS**

Active: Cases currently being monitored by Contact Tracing From Travel: Cases identified during isolation following Travel Known Source: Cases with links to another known local case Unknown Source: Cases with no links to another known local case. Commonly referred to as "Community Spread"

Pending Analysis: Contact Tracing have not completed

investigation to determine source of infection