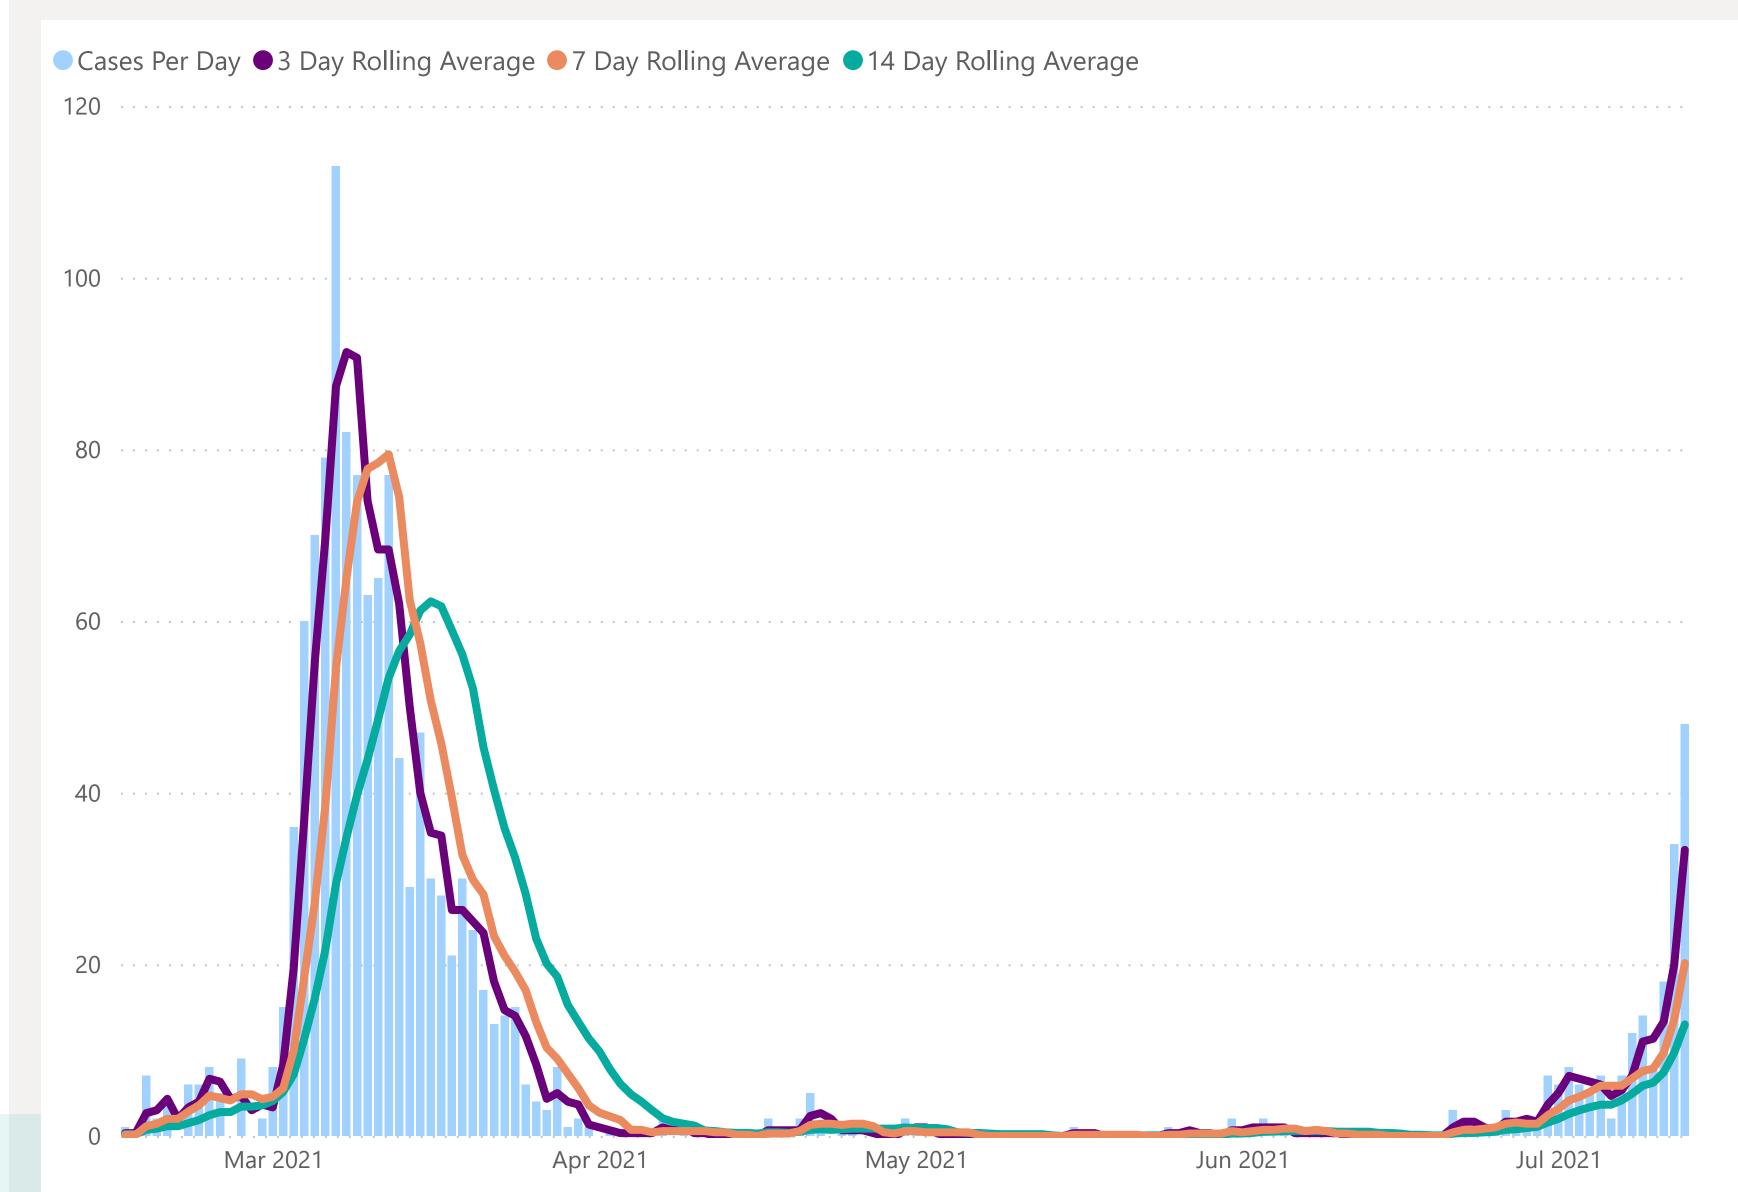

# Rolling Averages

Default Date Range: 15th Feb 2021 to present

33

3 DAY AVERAGE PER DAY

20

7 DAY AVERAGE PER DAY

13

14 DAY AVERAGE PER DAY