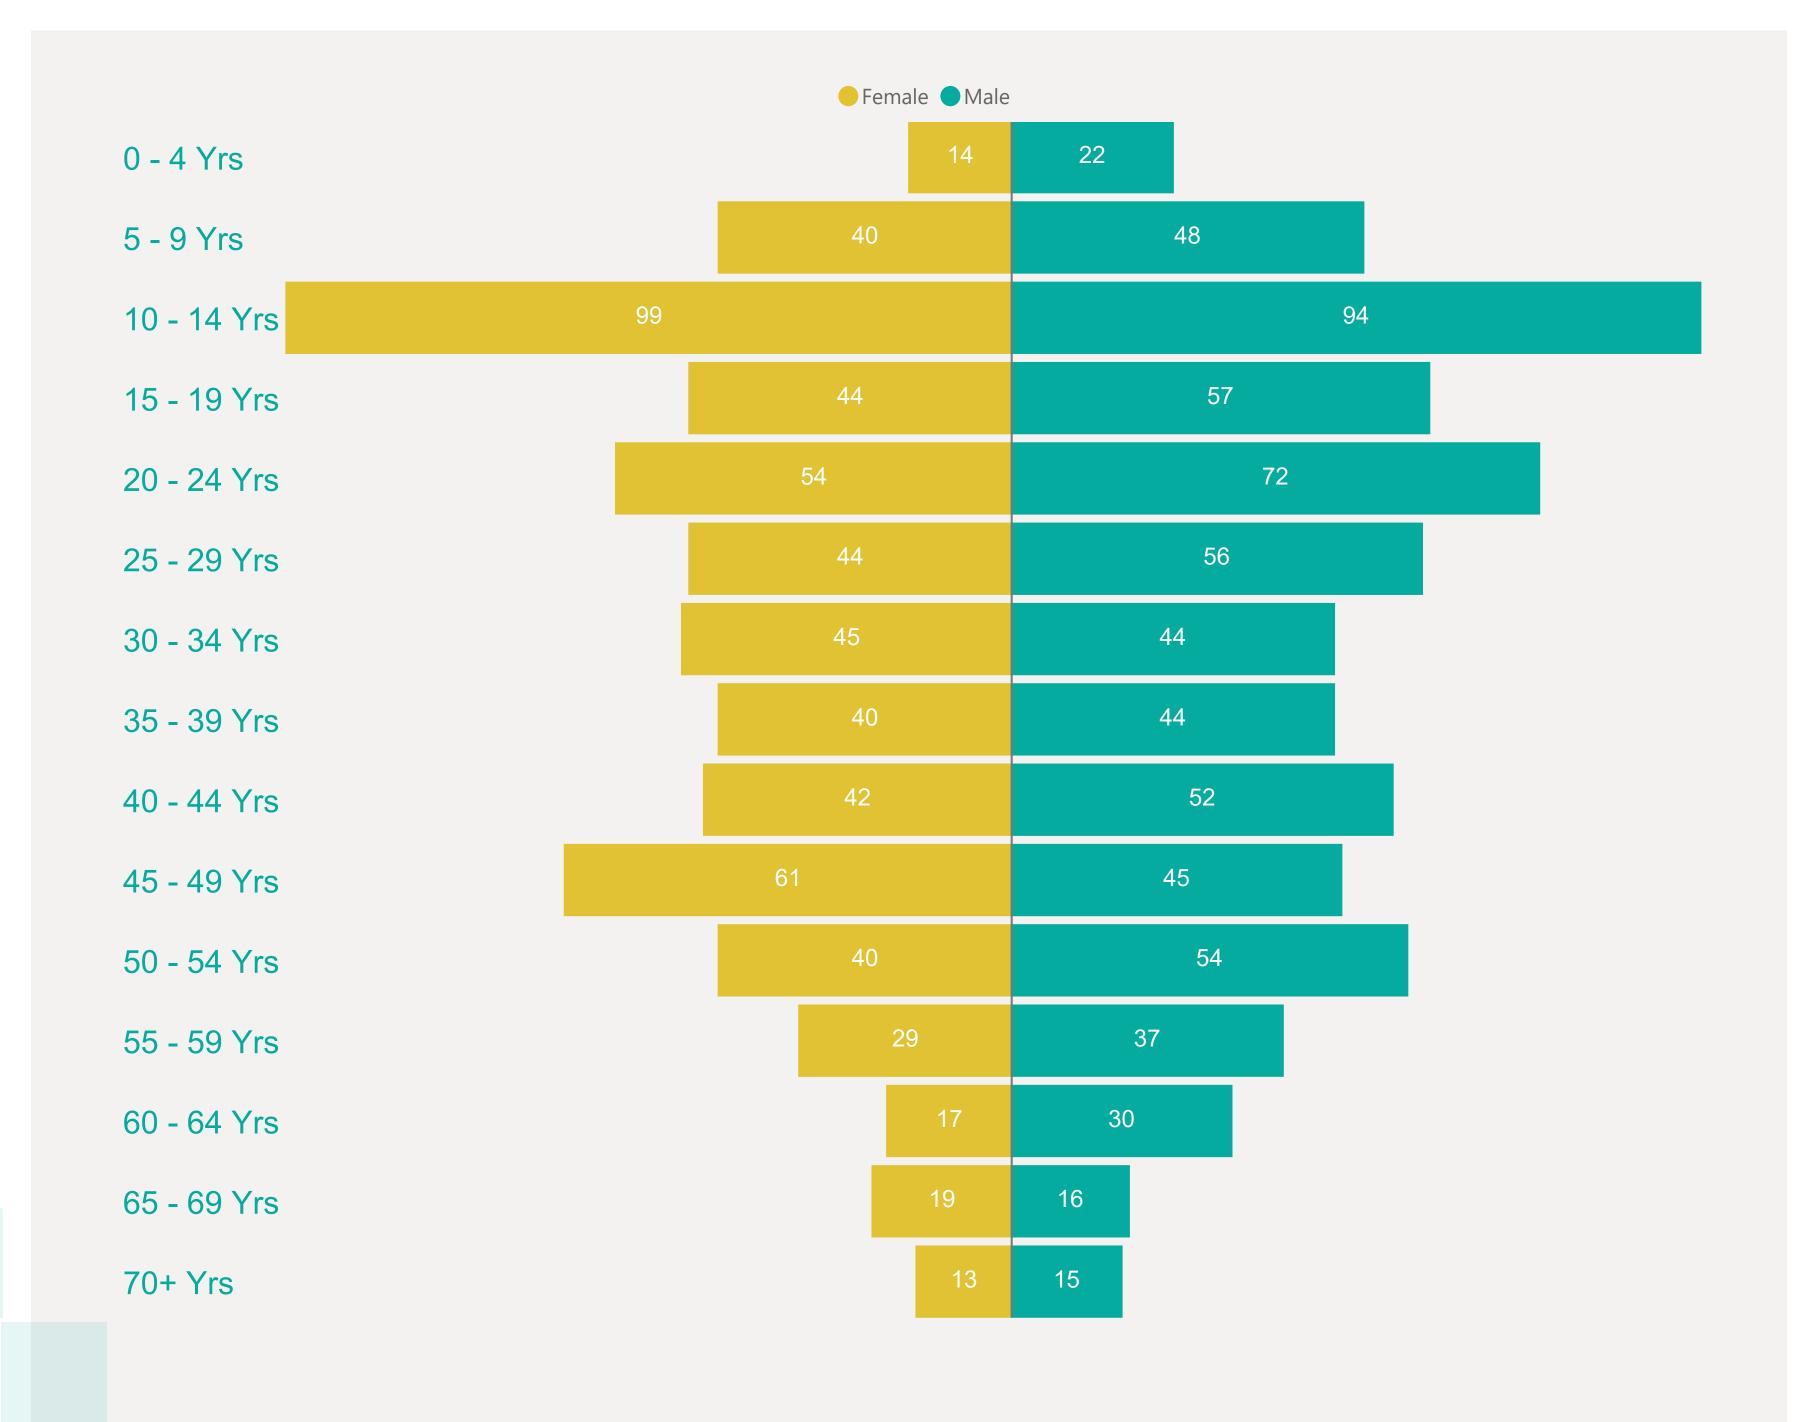

e not completed

investigation to determine source of infection







## Case Breakdown

Default Date Range: 15th Feb 2021 to present



### **EXPLANATION OF TERMS**

**Active:** Cases currently being monitored by Contact Tracing From Travel: Cases identified during isolation following Travel **Known Source:** Cases with Contact Tracing links to another known local case

Unknown Source: Cases with no links to another known local

case. commonly referred to as "Community Spread"

Pending Analysis: Contact Tracing have not completed

investigation to determine source of infection







# Rolling Averages

Default Date Range: 15th Feb 2021 to present





33

3 DAY AVERAGE PER DAY

20

7 DAY AVERAGE PER DAY

13

14 DAY AVERAGE PER DAY





## Age & Gender Profile

15th Feb 2021 to present





### Location

15th Feb 2021 to present





## Symptoms Overview

Default Date Range: 15th Feb 2021 to present



### **EXPLANATION OF TERMS**

**Asymptomatic:** Case does not display expected symptoms of Covid19

**Symptomatic:** Case displays expected symptoms of Covid19

Last Refreshed 14/07/2021 at 14:18 pm





# Testing Overview

Default Date 13/07/2021

Click here to Select Date Range

#### **EXPLANATION OF TERMS**

Tests Undertaken: Total tests carried out in date range

**Tests Concluded:** Total tests where result has been determined **Positive Result Rate:** Average rate of positive results in date

range

Awaiting Result Notification: Number of people waiting to

be told their result

**Booked Tests Tomorrow:** Number of pre-arranged test

bookings taking place tomorrow

Ex