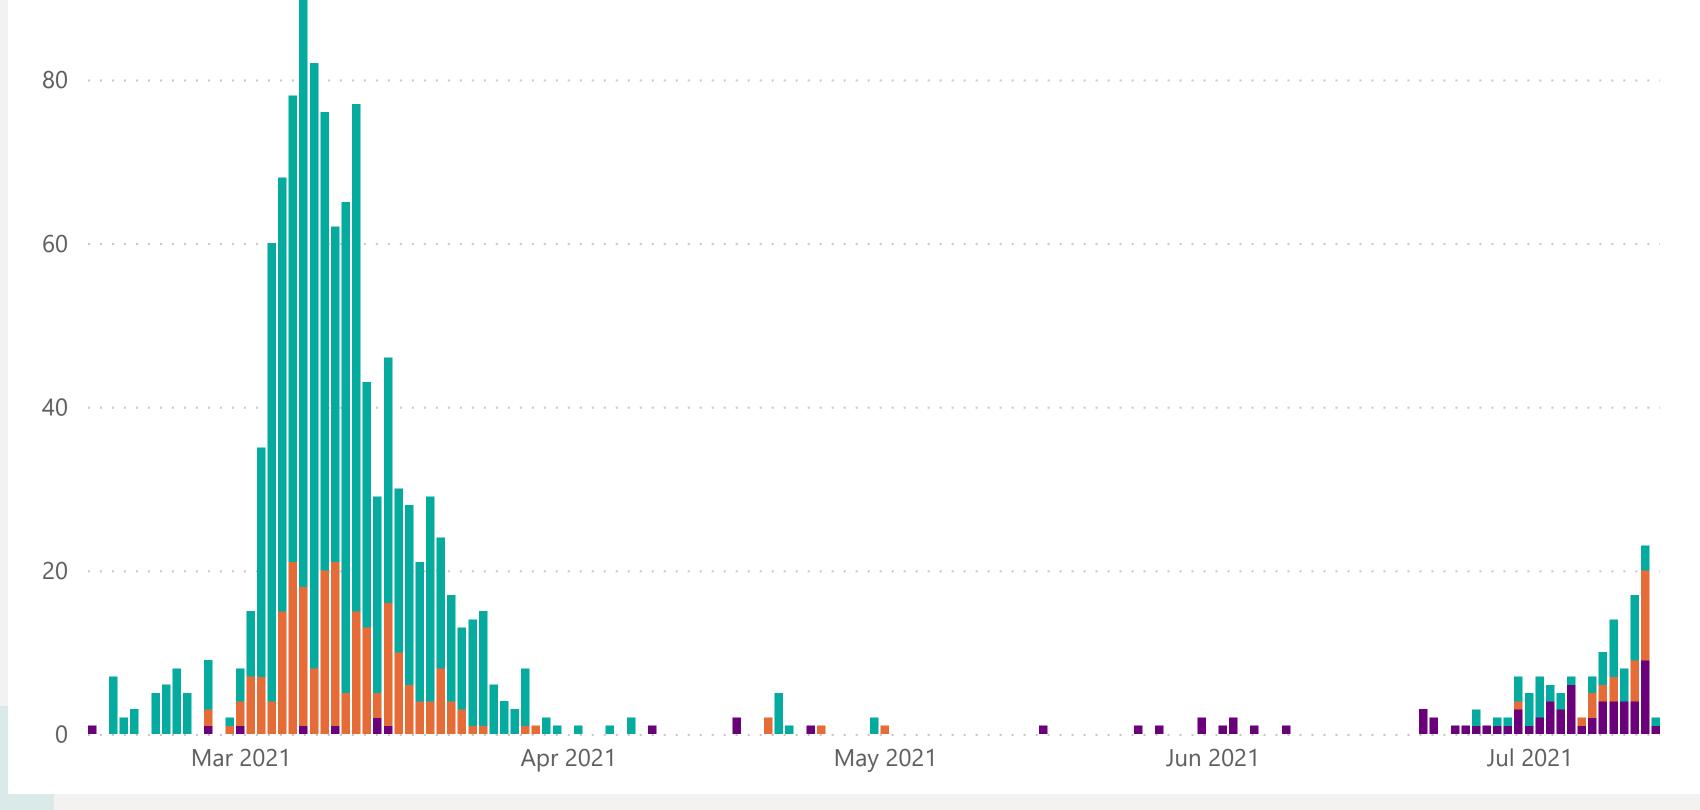

## Case Breakdown

Default Date Range: 15th Feb 2021 to present

### **EXPLANATION OF TERMS**

Active: Cases currently being monitored by Contact Tracing From Travel: Cases identified during isolation following Travel Known Source: Cases with links to another known local case Unknown Source: Cases with no links to another known local case. Commonly referred to as "Community Spread"

Pending Analysis: Contact Tracing have not completed

investigation to determine source of infection

### **EXPLANATION OF TERMS**

**Active:** Cases currently being monitored by Contact Tracing From Travel: Cases identified during isolation following Travel **Known Source:** Cases with Contact Tracing links to another known local case

Unknown Source: Cases with no links to another known local

case. commonly referred to as "Community Spread"

Pending Analysis: Contact Tracing have not completed

investigation to determine source of infection