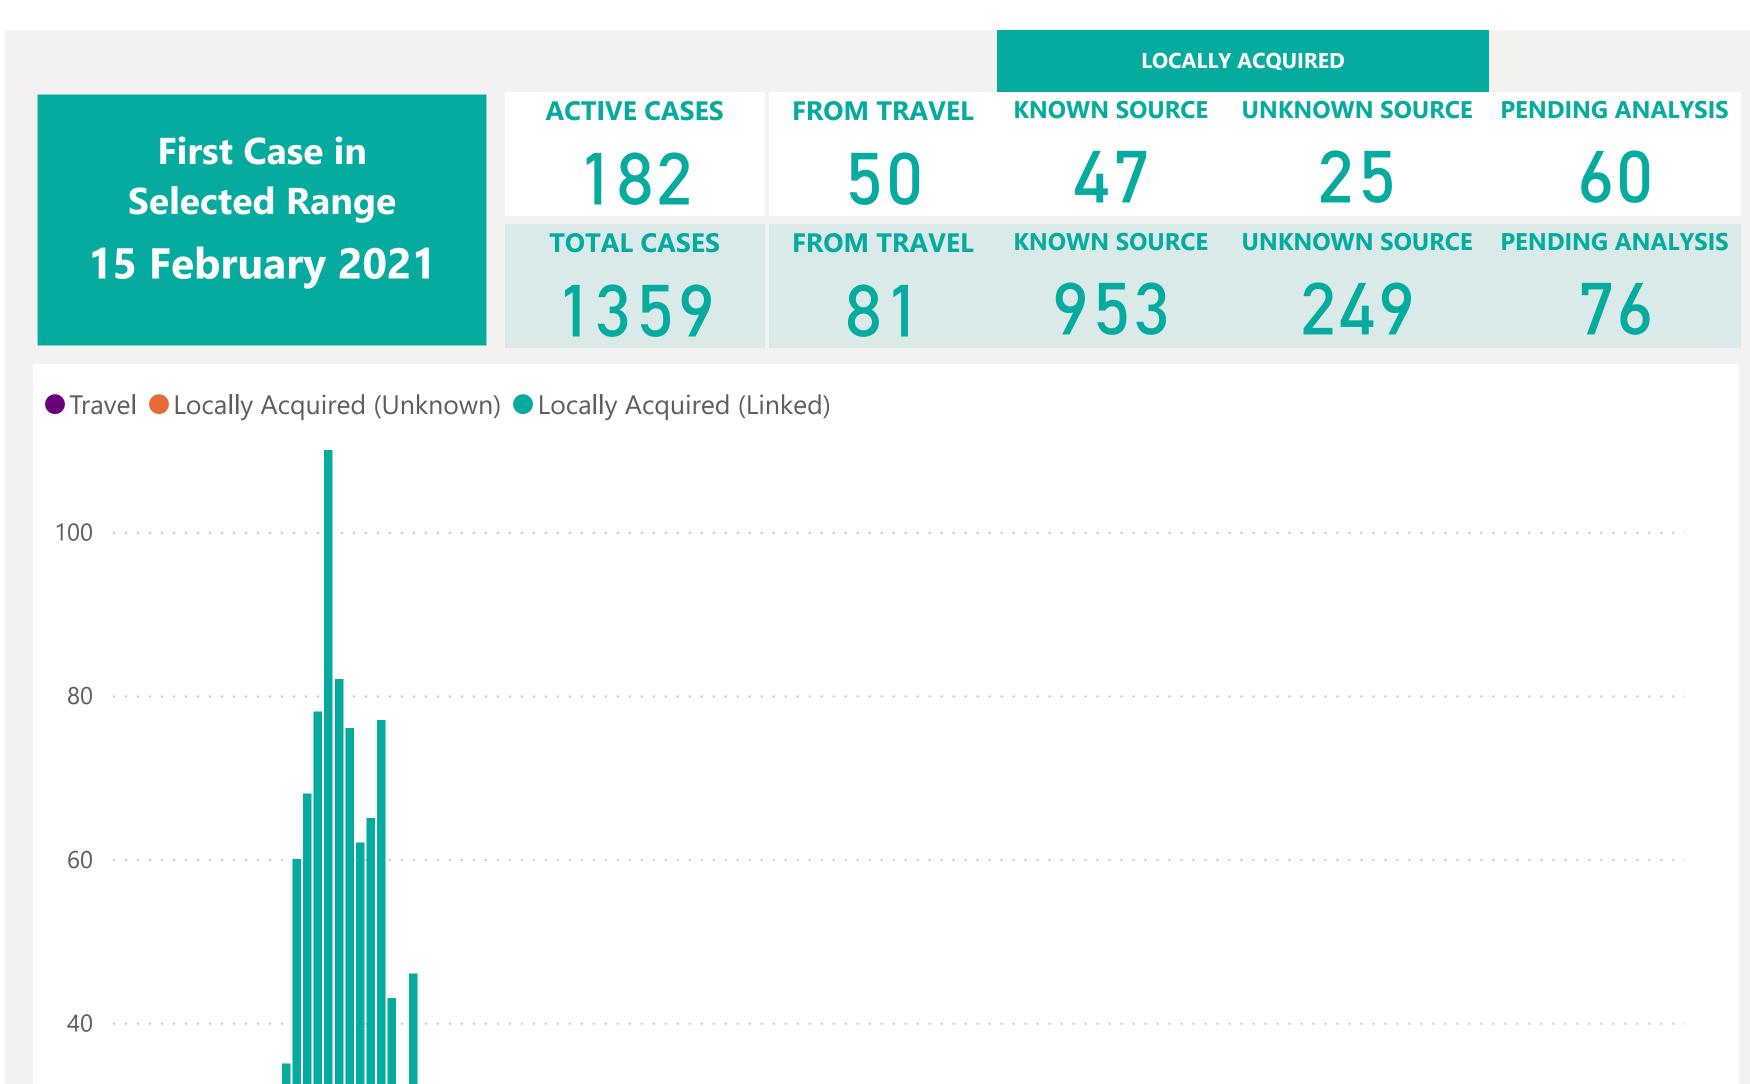

## Case Breakdown

Default Date Range: 15th Feb 2021 to present

### **EXPLANATION OF TERMS**

Active: Cases currently being monitored by Contact Tracing From Travel: Cases identified during isolation following Travel Known Source: Cases with links to another known local case Unknown Source: Cases with no links to another known local case. Commonly referred to as "Community Spread"

Pending Analysis: Contact Tracing have not completed

investigation to determine source of infection

### **EXPLANATION OF TERMS**

**Active:** Cases currently being monitored by Contact Tracing From Travel: Cases identified during isolation following Travel **Known Source:** Cases with Contact Tracing links to another known local case

Unknown Source: Cases with no links to another known local

case. commonly referred to as "Community Spread"

Pending Analysis: Contact Tracing have not completed

investigation to determine source of infection