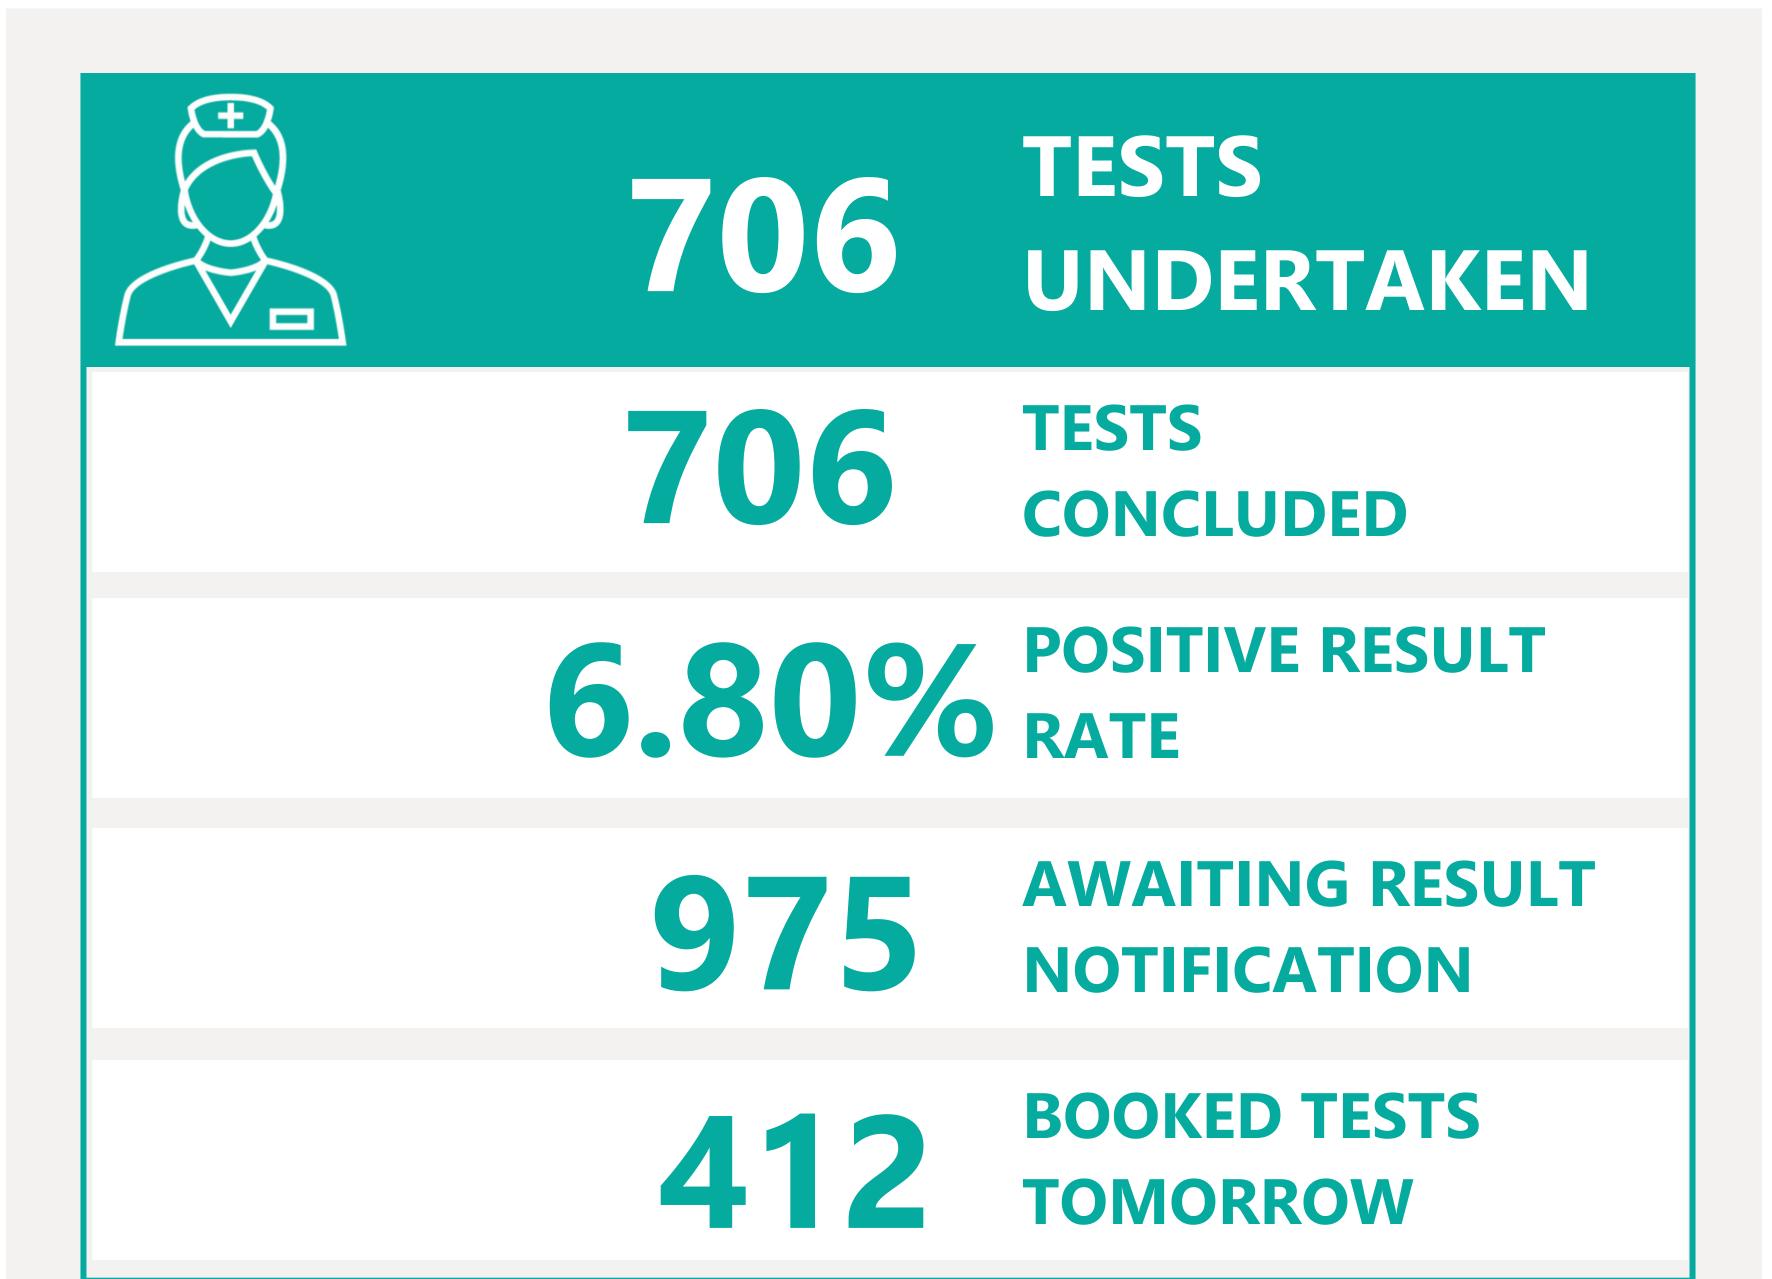

# Testing Overview

Default Date 13/07/2021

Click here to Select Date Range

#### **EXPLANATION OF TERMS**

Tests Undertaken: Total tests carried out in date range

**Tests Concluded:** Total tests where result has been determined **Positive Result Rate:** Average rate of positive results in date

range

Awaiting Result Notification: Number of people waiting to

be told their result

**Booked Tests Tomorrow:** Number of pre-arranged test

bookings taking place tomorrow

Explanation: Testing data has been aggregated with case data to provide a filterable dataset that remains as accurate as possible compared to confirmed cases. This has introduced a small margin of error in total number of tests. We are working to minimise the translation error. Summary Testing data is available <a href="here">here</a>